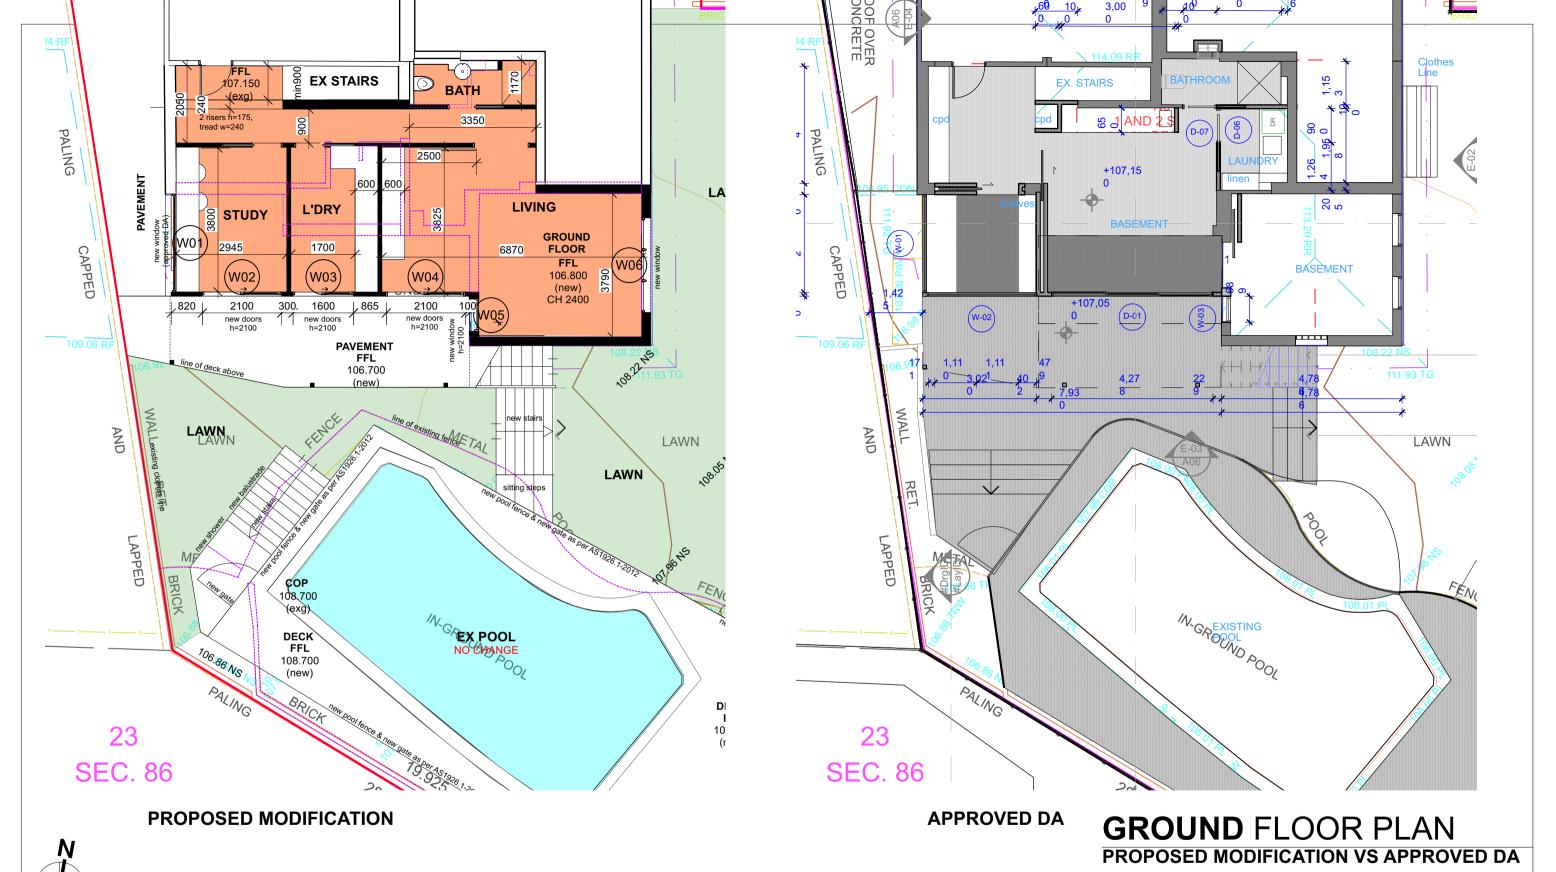

### **DRAWING LIST**

| Number | Name                                            | Issue | Date     |
|--------|-------------------------------------------------|-------|----------|
| MDI01  | Existing Floor Plan                             | G     | 19.04.21 |
| DAI01  | Ground Floor Plan (Modification vs DA approval) | G     | 19.04.21 |
| DA02   | South & East Elevation                          | G     | 19.04.21 |

## **Project Name**

5 Killala Avenue Killarney Heights 2087 NSW SEC 86 DP 758566 700.3sqm

Client Kelly & Paul

Existing walls ----- Demolish

**Drawing Key** 

New work

New Walls

If discrepancy exists notify designer immediately. All work shall comply with the

© Copyright in all documents prepared by YBH and in any work executed from those documents and drawings shall remain the property of YBH or on creation vest in YBH