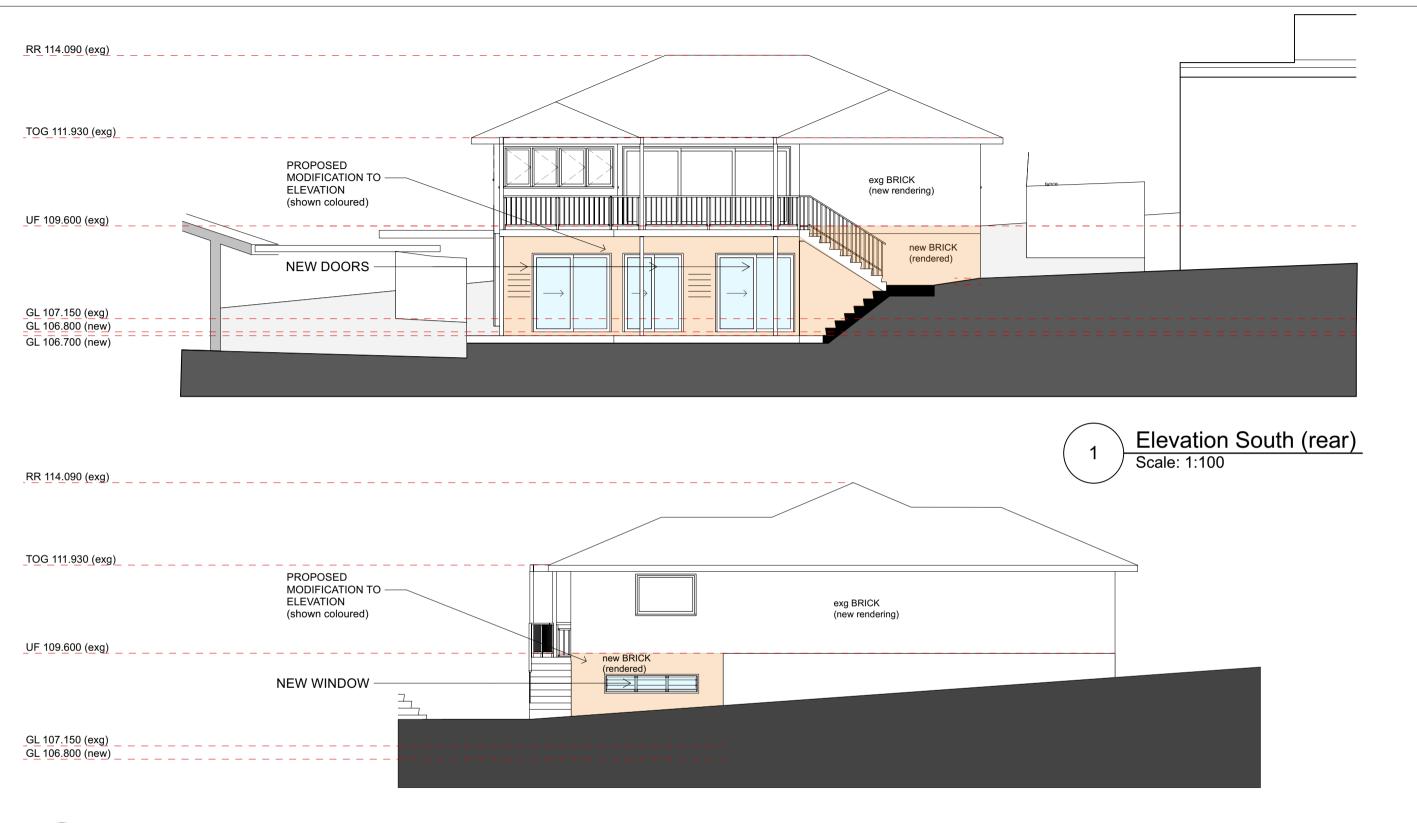

## **PROPOSED SOUTH & EAST ELEVATION**

FOR APPROVAL

All levels, contours, survey and cadastral information provided by Land Surveyors YBH was provided with all site information including measured drawing. All dimensions

The dimensions and profiles shown on the drawings are believed to be correct. It is the responsibility of those working on site to verify the dimensions and profiles and locate all services on site prior to commencing work

All dimensions in millimetresUse figured dimensions only. Do not scale

If discrepancy exists notify designer immediately. All work shall comply with the Building Code of Australia, the rules and requirements of the Water Board, Council and the relevant Standards Association of Australia codes and specifications

### **Drawing Key**

New work

New Walls Existing walls ----- Demolish

Fill