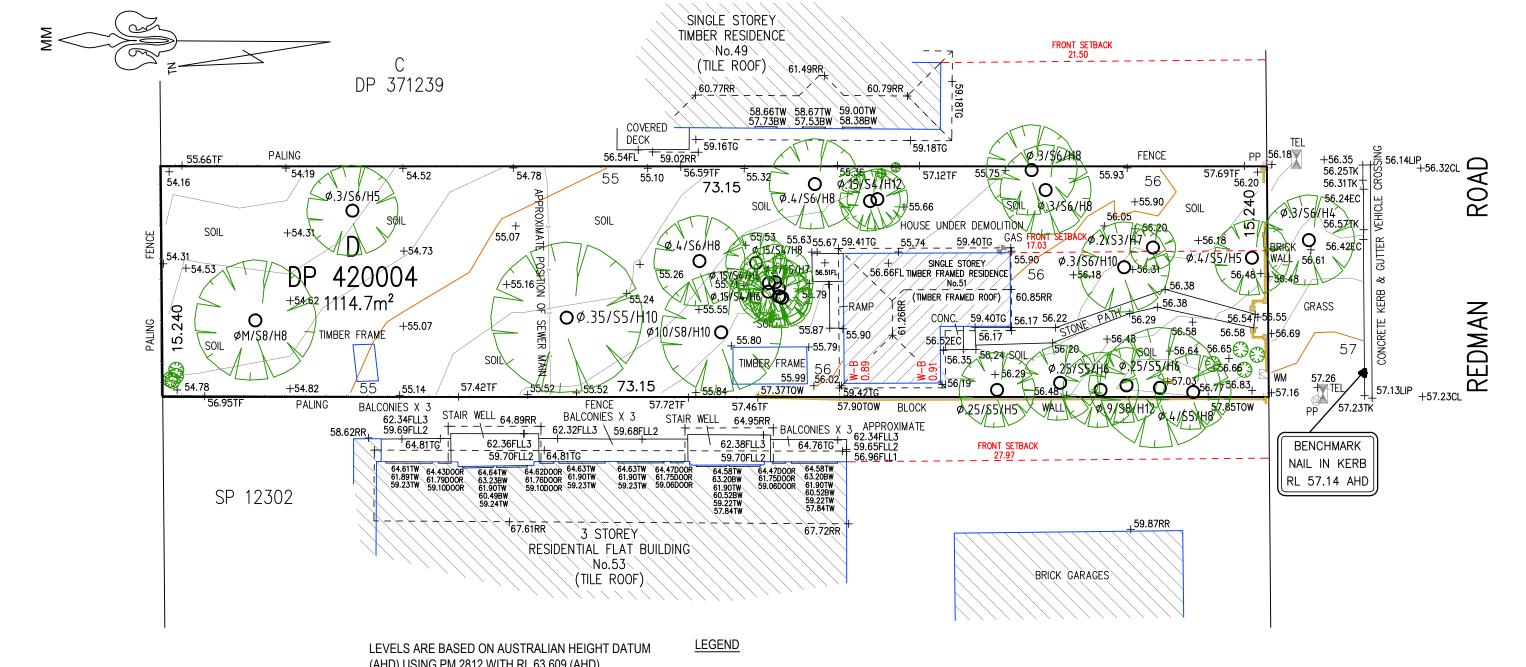

## NOTE:

BOUNDARIES HAVE BEEN DETERMINED BY SURVEY ON 07/03/2019.

PRIOR TO ANY CONSTRUCTION WORK, SURVEY MARKS SHOULD BE PLACE TO DEFINE THE PROPERTY BOUNDARIES.

SERVICES SHOWN ARE INDICATIVE ONLY. POSITIONS ARE BASED ON SURFACE INDICATOR(S) LOCATED DURING FIELD SURVEY. CONFIRMATION OF THE EXACT POSITION SHOULD BE MADE PRIOR TO ANY EXCAVATION WORK. OTHER SERVICES MAY EXIST WHICH ARE NOT SHOWN.

(AHD) USING PM 2812 WITH RL 63.609 (AHD)

RIDGE & GUTTER HEIGHTS HAVE BEEN OBTAINED BY INDIRECT METHOD AND ARE ACCURATE TO ± 0.05m.

CONTOURS SHOWN DEPICT THE TOPOGRAPHY. EXCEPT AT SPOT LEVELS SHOWN THEY DO NOT REPRESENT THE EXACT LEVEL AT ANY PARTICULAR POINT. THE SPOT LEVELS ARE TRUE FOR THEIR POSITION, AND ARE INTENDED TO BE USEFUL TO REPRESENT THE GENERAL TERRAIN. CARE SHOULD BE TAKEN IF EXTRAPOLATING.

A516339 COVENANT AFFECTING THE PART SHOWN SO BURDENED IN THE TITLE DIAGRAM. A719890 COVENANT AFFECTING THE PART SHOWN SO BURDENED IN THE TITLE DIAGRAM.

TK - TOP OF KERB

EC - EDGE OF CONCRETE

TW - TOP OF WINDOW

**BW - BOTTOM OF WINDOW** 

TG - TOP OF GUTTER

RR - ROOF RIDGE

FL - FLOOR LEVEL

Ø.4/S10/H16 - TREE DIAMETER/SPREAD/HEIGHT

Sallen Geoff Gallen Registered Surveyor Nº 1083

PLOTTED SCALE 1:250 (A3 SIZE SHEET)

|          | PLAN SHOWING DETAIL & LEVELS  | JOB No.: 190503    | LGA: NORTHERN BEACHES |
|----------|-------------------------------|--------------------|-----------------------|
|          | OVER LOT D IN DP420004        | PLAN No.: 190503_A | DATUM: AHD            |
| CLIENT:  | GJ GARDNER HOMES SYDNEY NORTH | DATE: 12/03/2019   | SCALE: 1:250@A3       |
| PROJECT: | DEE WHY                       | DRAWN: DF          | CONT. INTERVAL: 0.25m |
| ADDRESS: | 51 REDMAN ROAD, DEE WHY       | CHK: GS            | SHEET 1 OF 1          |