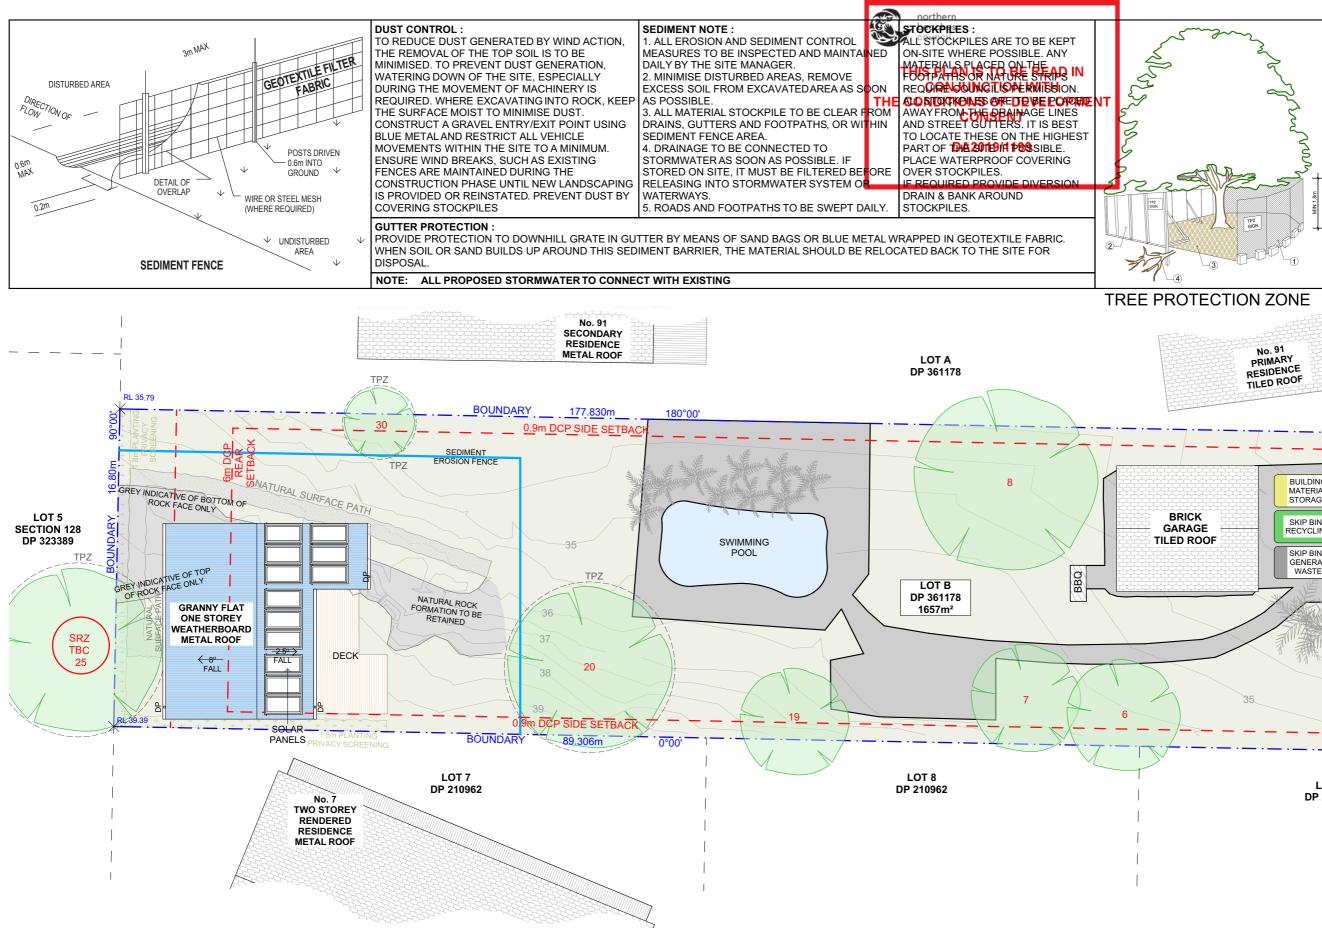

## SITE / ROOF / SEDIMENT EROSION / WASTE MANAGEMENT / STORMWATER CONCEPT PLAN 1:200

|   |  |                                                                                 | REV. | DATE     | COMMENTS                   | DRWN | TES<br>drawing is the copyright of Action Plans and not be                                                                                                                                                                                                                                                                                                                                                                                                                                                                     | CLIENT             | DRAWING             |
|---|--|---------------------------------------------------------------------------------|------|----------|----------------------------|------|--------------------------------------------------------------------------------------------------------------------------------------------------------------------------------------------------------------------------------------------------------------------------------------------------------------------------------------------------------------------------------------------------------------------------------------------------------------------------------------------------------------------------------|--------------------|---------------------|
| 1 |  | ACTION PLANS                                                                    | A    | 06.03.19 | INITIAL DESIGN PLAN        |      | altered, reproduced or transmitted in any form or by any means in part or in whole with the written permission of Action Plans. LANDSCAPING TIMOTHY & JACQUELINE MAG   Do not scale measure from drawings. Figured dimensions are to be used only. PAVED PATHS JACQUELINE MAG   The Builder/Contractor shall check and verify all levels and dimensions on site prior to commencement of any work, creation of shop drawings, or fabrication of components. WALLS PROJECT ADDRE   89 CARAWA ROAL 89 CARAWA ROAL 89 CARAWA ROAL | TIMOTHY &          |                     |
|   |  | m: 0426 957 518<br>e:operations@actionplans.com.au<br>w: www.actionplans.com.au | в    | 14.03.19 | FIRST DESIGN AMENDMENT     | RNA  |                                                                                                                                                                                                                                                                                                                                                                                                                                                                                                                                | JACQUELINE MAGUIRE |                     |
|   |  |                                                                                 | с    | 25.03.19 | DA REVIEW SET              | AJF  |                                                                                                                                                                                                                                                                                                                                                                                                                                                                                                                                |                    | DATE<br>Friday, Oct |
|   |  |                                                                                 | D    | 24.09.19 | SECONDARY DWELLING: UPDATE | EAS  |                                                                                                                                                                                                                                                                                                                                                                                                                                                                                                                                | 89 CARAWA ROAD     |                     |
|   |  |                                                                                 | E    | 18.10.19 | DOCUMENTATION              | SM   |                                                                                                                                                                                                                                                                                                                                                                                                                                                                                                                                | CROMER NSW 2099    | 2019                |

## TREE PROTECTION ZONE (TPZ):

1. CHAIN WIRE MESH PANELS WITH SHADE CLOTH (IF REQUIRED) ATTACHED, HELD IN PLACE WITH CONCRETE FEET.

2. ALTERNATIVE PLYWOOD OR WOODEN PALING FENCE PANELS. THE FENCING MATERIAL ALSO PREVENTS BUILDING MATERIALS OR SOIL ENTERING THE TPZ.

3. MULCH INSTALLATION ACROSS SURFACE OF TPZ (AT THE DISCRETION OF THE PROJECT ARBORIST). NO EXCAVATION, CONSTRUCTION ACTIVITY, GRADE CHANGES, SURFACE TREATMENT OR STORAGE OF MATERIALS OF ANY KIND IS PERMITTED WITHIN THE TPZ.

4. BRACING IS PERMISSIBLE WITHIN THE TPZ. INSTALLATION OF SUPPORTS TO AVOID DAMAGING ROOTS.

## BUILDING MATERIAL STORAGE SKIP BIN RECYCLING SKIP BIN GENERAL WASTE No. 89 TWO STOREY BRICK RESIDENCE TILED ROOF SHED LOT 9 DP 210962

October 18,

SCALE

1:200 @A3

DRAWING NAME NORTH / SOUTH ELEVATION

Friday, October 18,