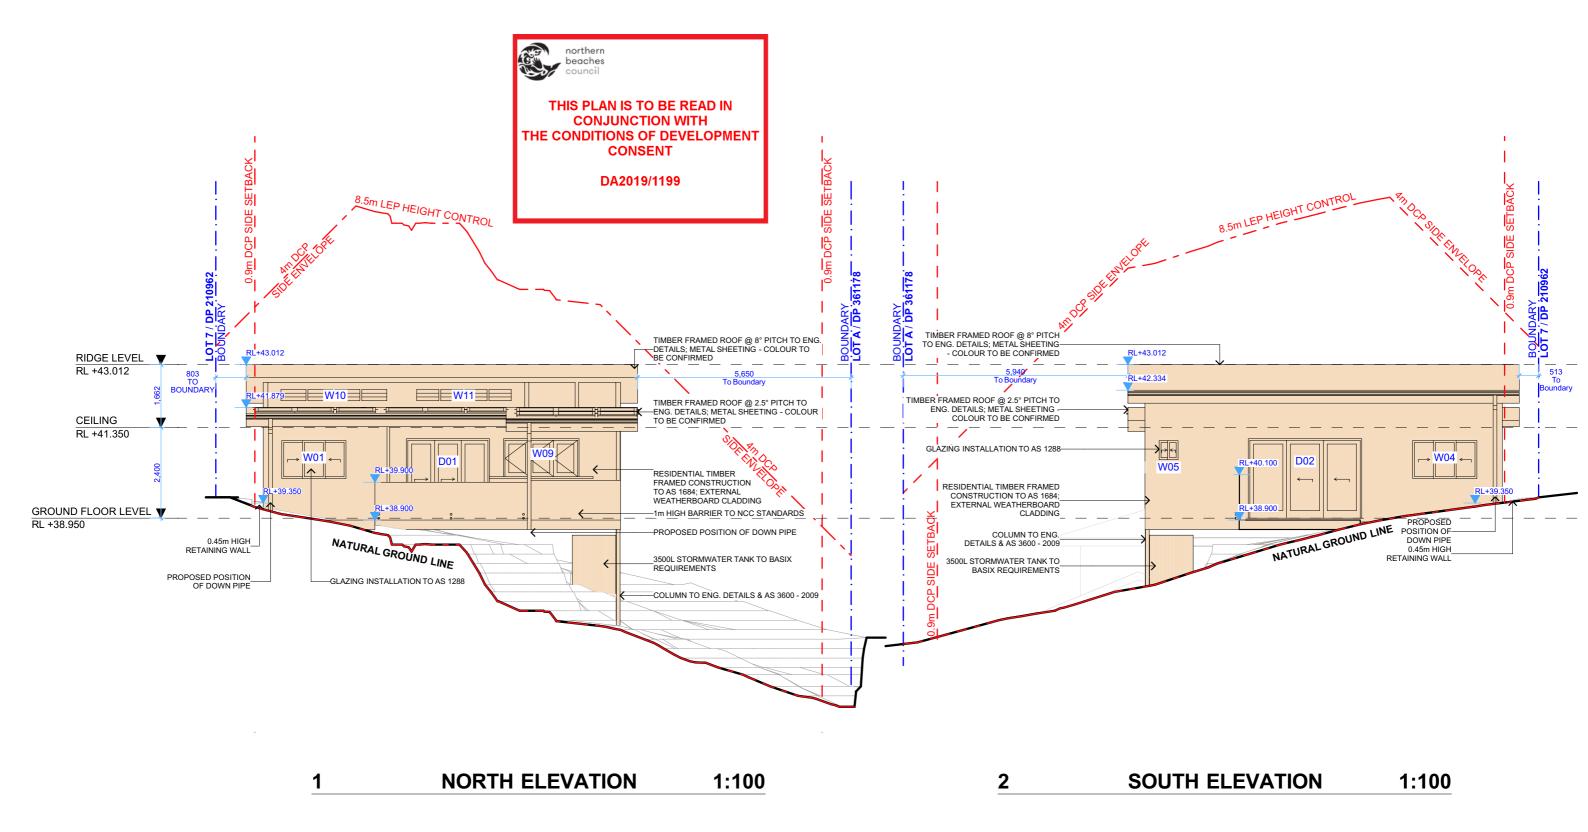

## BUILDING MATERIAL STORAGE SKIP BIN RECYCLING SKIP BIN GENERAL WASTE No. 89 TWO STOREY BRICK RESIDENCE TILED ROOF SHED LOT 9 DP 210962

October 18,

SCALE

1:200 @A3

DRAWING NAME NORTH / SOUTH ELEVATION

Friday, October 18,

SCALE 1:100 @A3

e:operations@actionplans.com.au w: www.actionplans.com.au

D 24.09.19 SECONDARY DWELLING: UPDATE Е 18.10.19

Do hot scale measure non-drawings, righted dimensions are to be used only. The Builder/Contractor shall check and verify all levels and dimensions on site prior to commencement of any work, creation of shop drawings, or fabrication of components. All errors and omissions are to be verified by the Builder/Contractor and referred to the designer prior to the encement of works.