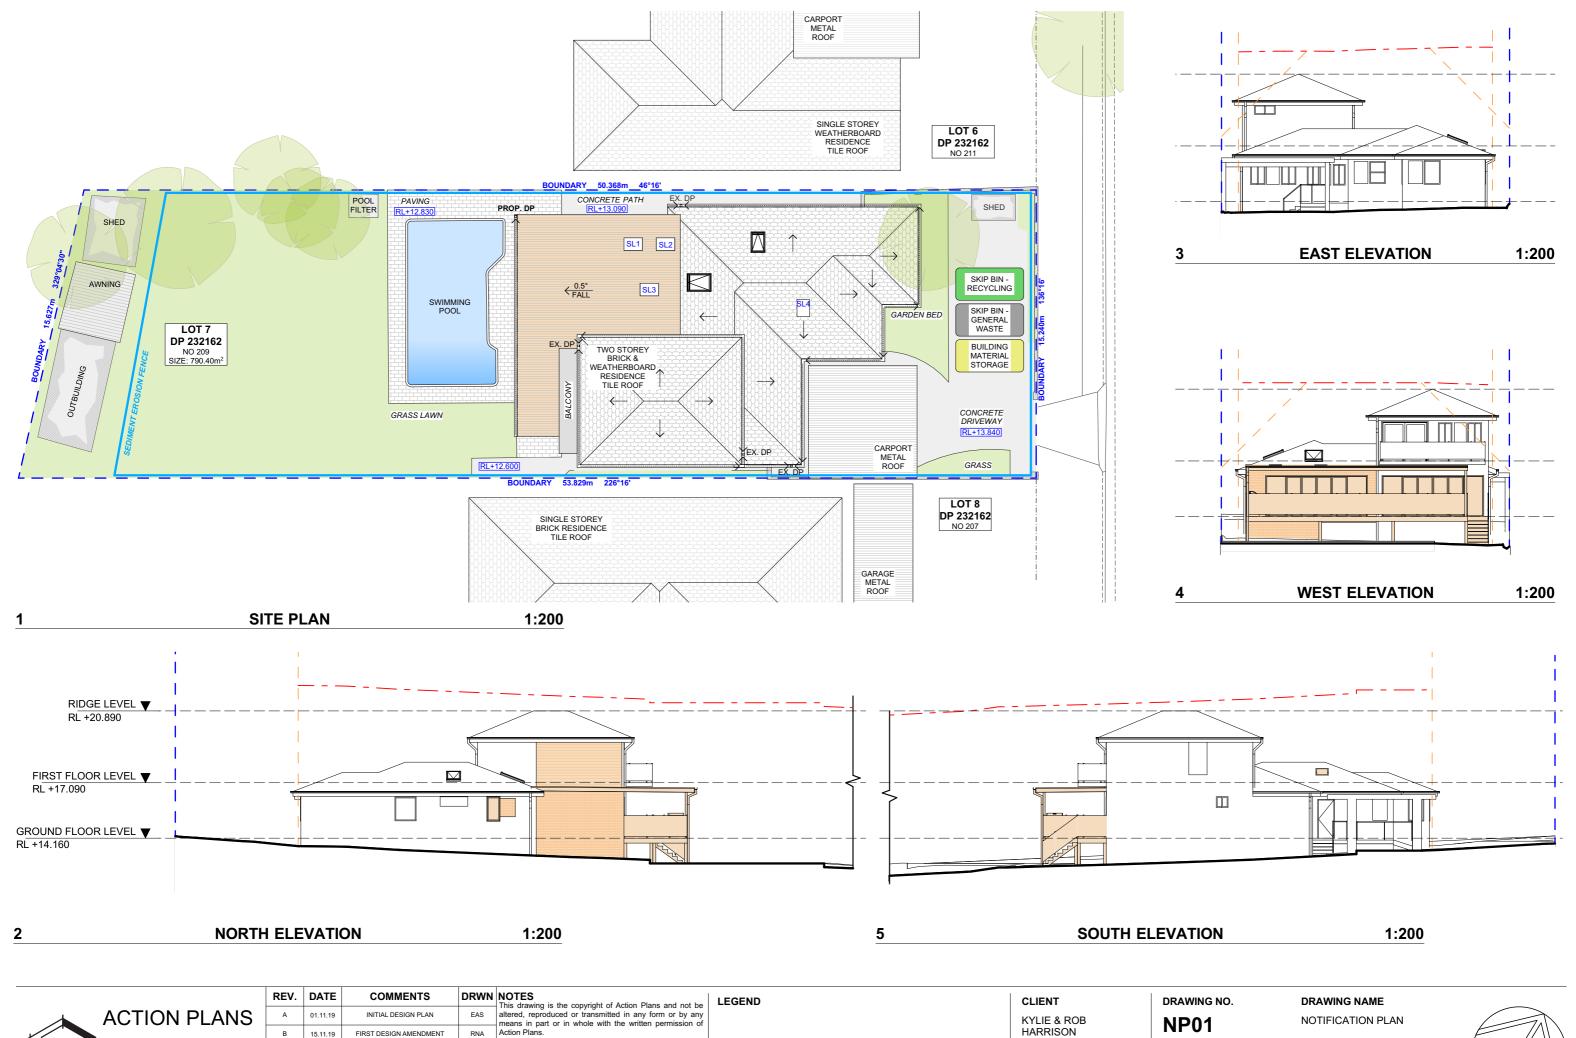

## PROJECT ADDRESS 209 SOUTH CREEK ROAD WHEELER HEIGHTS NSW 2097

DATE

Tuesday, 3 December

SCALE 1:200 @A3