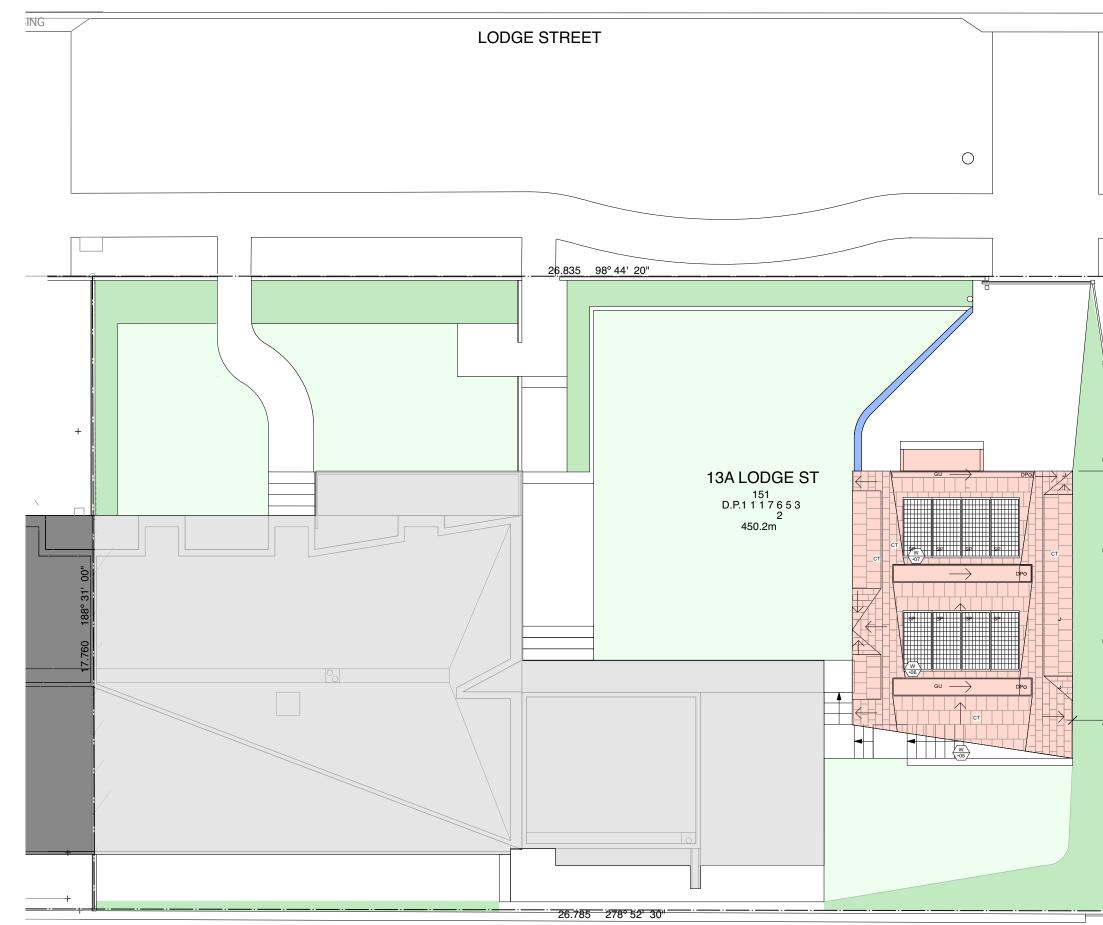

| 13 LODGE ST    |                    |                                                                                                                                      |                                                                                                                                                         |
|----------------|--------------------|--------------------------------------------------------------------------------------------------------------------------------------|---------------------------------------------------------------------------------------------------------------------------------------------------------|
|                |                    | ED existing<br>EF existing<br>EP existing<br>ERS existing<br>EXF exhaust<br>EW existing<br>FG fixed gla<br>FC fibre cer<br>GU gutter | tiles<br>brickwork<br>door<br>fence<br>path<br>roof sheet<br>fan<br>window<br>ass<br>ment sheet<br>of sheet<br>or<br>h<br>e<br>dow<br>woard<br>eer tank |
| awing name     |                    | scale                                                                                                                                | date                                                                                                                                                    |
| TE PLAN / SITE |                    | 1:100@A3                                                                                                                             | 09/24                                                                                                                                                   |
| NALYSIS        | $\left( + \right)$ | drawing no.                                                                                                                          | issue                                                                                                                                                   |
|                |                    | DA 02                                                                                                                                | DA                                                                                                                                                      |
|                |                    |                                                                                                                                      |                                                                                                                                                         |