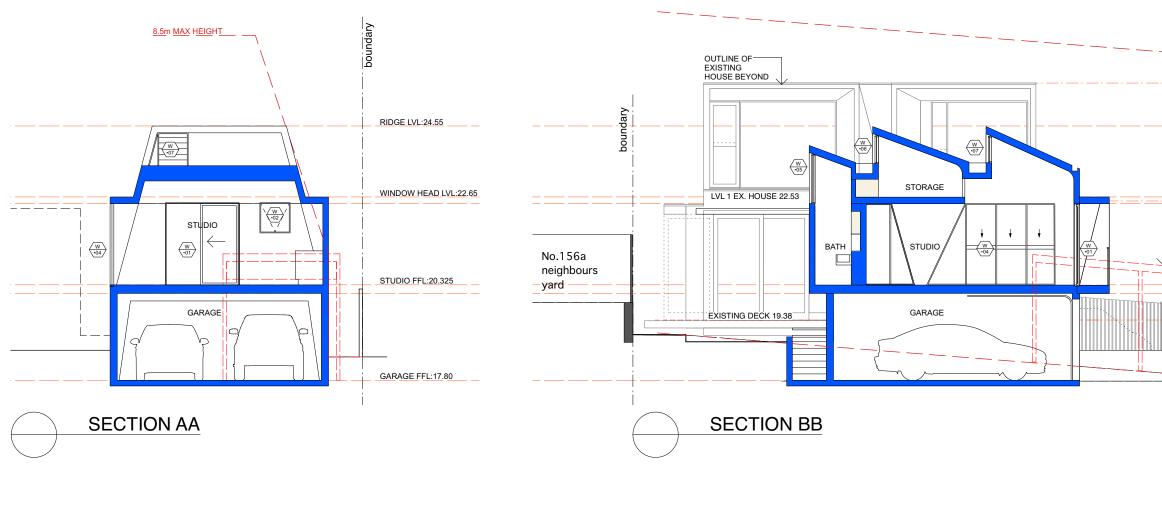

| issue         | e date                     | amendment                                                   | architect                                       | project           | location                      | owner                              | draw |
|---------------|----------------------------|-------------------------------------------------------------|-------------------------------------------------|-------------------|-------------------------------|------------------------------------|------|
| P<br>P1<br>DA | Sep 24<br>Oct 24<br>Dec 24 | Prelim to Planner<br>Prelim to Consultants<br>DA submission | DAVID JAGGERS<br>ARCHITECT<br>NSW REG. NO. 9999 | GARAGE AND STUDIO | 13A LODGE STREET<br>BALGOWLAH | DAVID JAGGERS AND SARAH<br>KIRKHAM | GAI  |

# 156 CONDAMINE ST

| issue         | date                       | amendment                                                   | architect                                       | project           | location                      | owner                              | draw |
|---------------|----------------------------|-------------------------------------------------------------|-------------------------------------------------|-------------------|-------------------------------|------------------------------------|------|
| P<br>P1<br>DA | Sep 24<br>Oct 24<br>Dec 24 | Prelim to Planner<br>Prelim to Consultants<br>DA submission | DAVID JAGGERS<br>ARCHITECT<br>NSW REG. NO. 9999 | GARAGE AND STUDIO | 13A LODGE STREET<br>BALGOWLAH | DAVID JAGGERS AND SARAH<br>KIRKHAM | STL  |