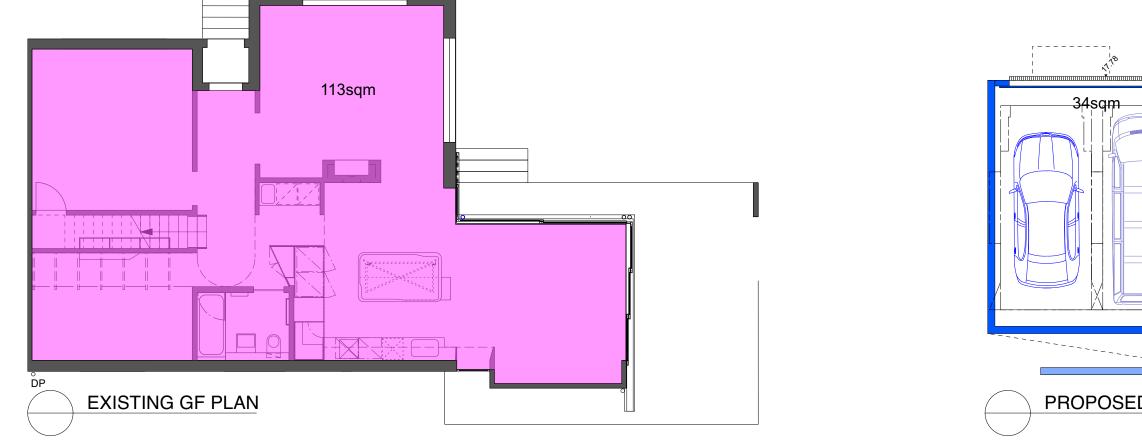

## CULATIONS

| REQUIRED              | = 55% = 248sqm<br>= 226.4sqm = 50.2%  |
|-----------------------|---------------------------------------|
| EQUIRED<br>A PROVIDED | = 35% = 86.5sqm<br>= 169.2sqm = 68.2% |
| US AREA               | = 178sqm = 40%                        |