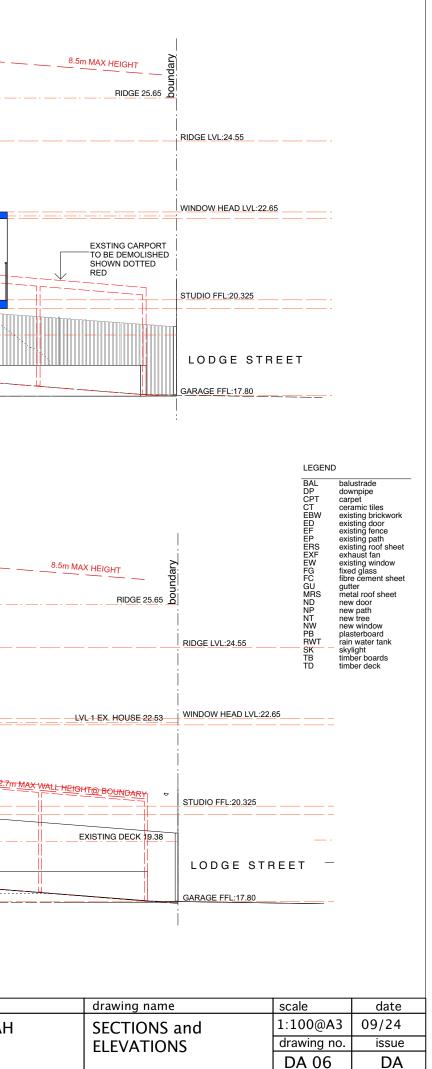

|              | LEGET<br>BAL<br>DP<br>CPT<br>CT<br>EBW<br>ED<br>EF<br>ERS<br>EXF<br>EW<br>FG<br>GU<br>MRS<br>ND<br>NP<br>NT<br>NW<br>PB<br>RWT<br>SK<br>TD | ND<br>balustrade<br>downpipe<br>carpet<br>ceramic tiles<br>existing brickwork<br>existing force<br>existing fence<br>existing roof sheet<br>exhaust fan<br>existing window<br>fixed glass<br>fibre cement sheet<br>gutter<br>metal roof sheet<br>new door<br>new path<br>new tree<br>new window<br>plasterboard<br>rain water tank<br>skylight<br>timber boards<br>timber deck |
|--------------|--------------------------------------------------------------------------------------------------------------------------------------------|--------------------------------------------------------------------------------------------------------------------------------------------------------------------------------------------------------------------------------------------------------------------------------------------------------------------------------------------------------------------------------|
| drawing name | scale                                                                                                                                      | date                                                                                                                                                                                                                                                                                                                                                                           |
| ELEVATIONS   | 1:100@A3                                                                                                                                   | 09/24                                                                                                                                                                                                                                                                                                                                                                          |
|              | drawing no.                                                                                                                                | issue                                                                                                                                                                                                                                                                                                                                                                          |
|              | DA 07                                                                                                                                      | DA                                                                                                                                                                                                                                                                                                                                                                             |

# BAL balustrade DP downpipe CPT carpet CT ceramic tiles EBW existing brickwork ED existing door EF existing fence EP existing roof sheet EXF exhaust fan EW existing window FG fixed glass FC fibre cement sheet GU gutter MRS metal roof sheet ND new door NP new path NT new tree NW new window PB plasterboard RWT rain water tank SK skylight TB timber boards

# LEGEND