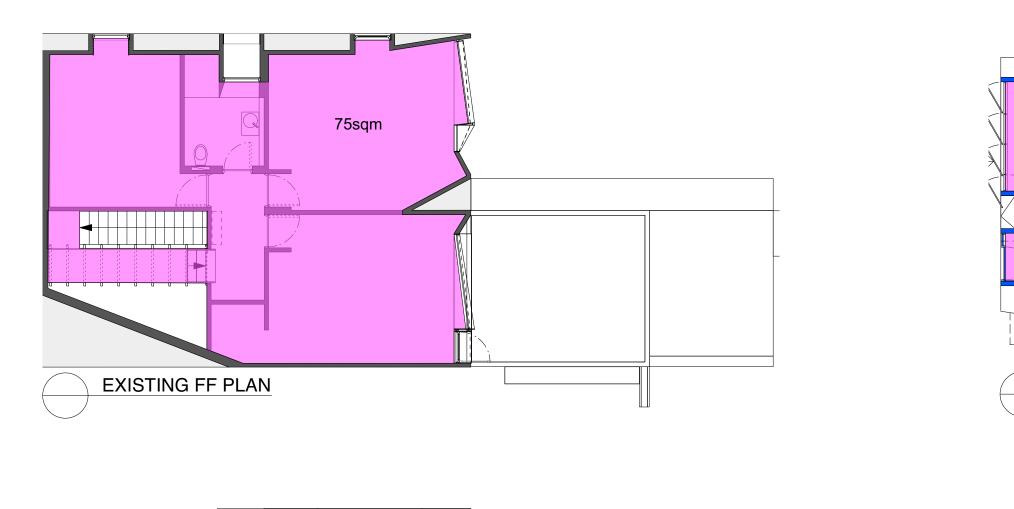

## CULATIONS

| REQUIRED              | = 55% = 248sqm<br>= 226.4sqm = 50.2%  |
|-----------------------|---------------------------------------|
| EQUIRED<br>A PROVIDED | = 35% = 86.5sqm<br>= 169.2sqm = 68.2% |
| US AREA               | = 178sqm = 40%                        |