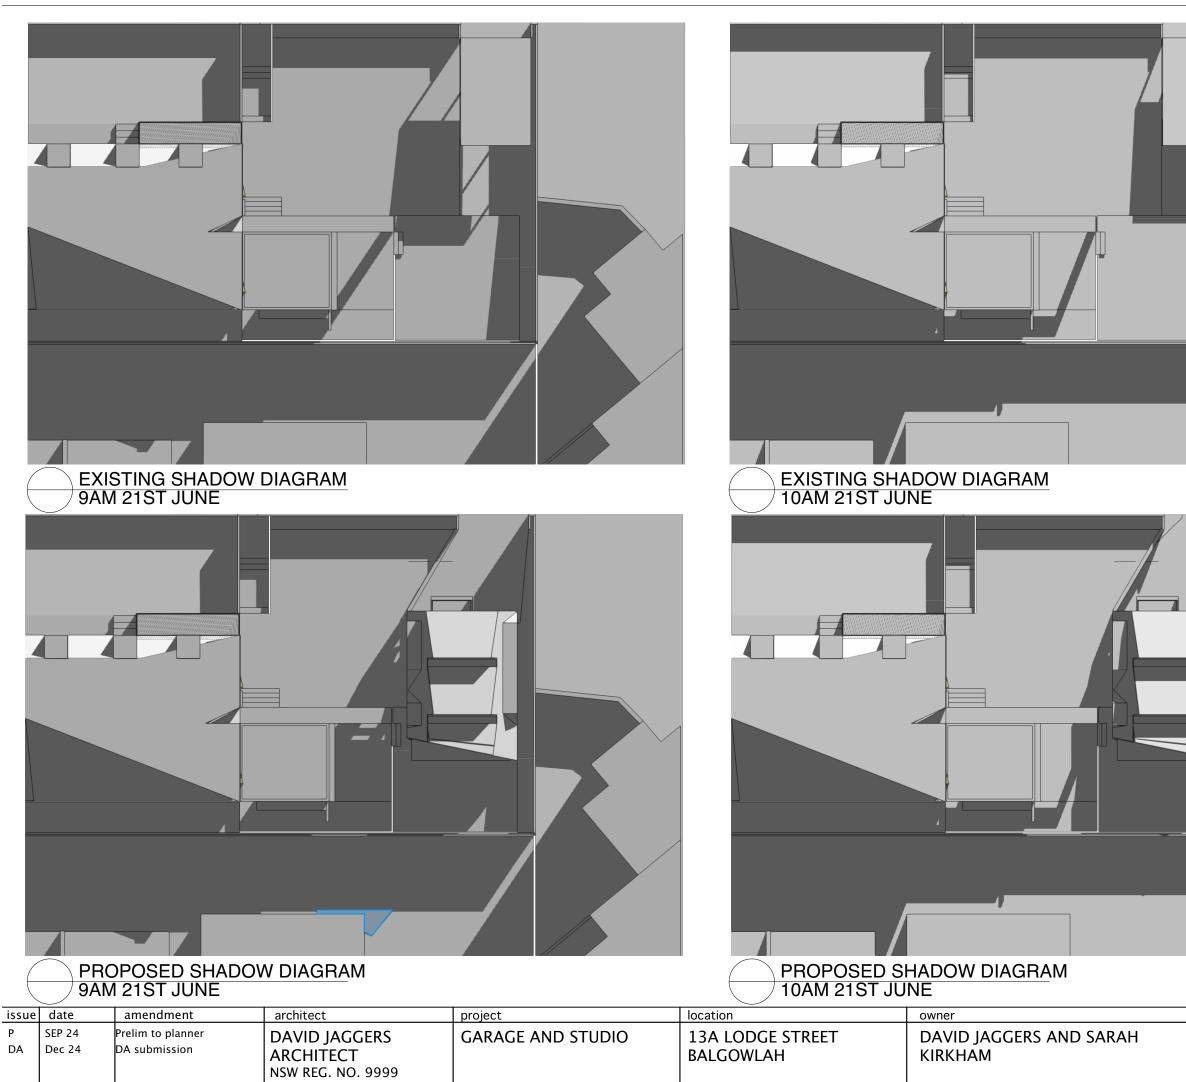

|                  |                   | ONAL SHADOW    |
|------------------|-------------------|----------------|
|                  |                   |                |
| drawing name     | scale             | date           |
| SHADOW DIAGRAMS  | 1:200@A3          | 09/24<br>issue |
| 9–10AM 21ST JUNE | drawing no. DA 08 | DA             |
|                  |                   |                |