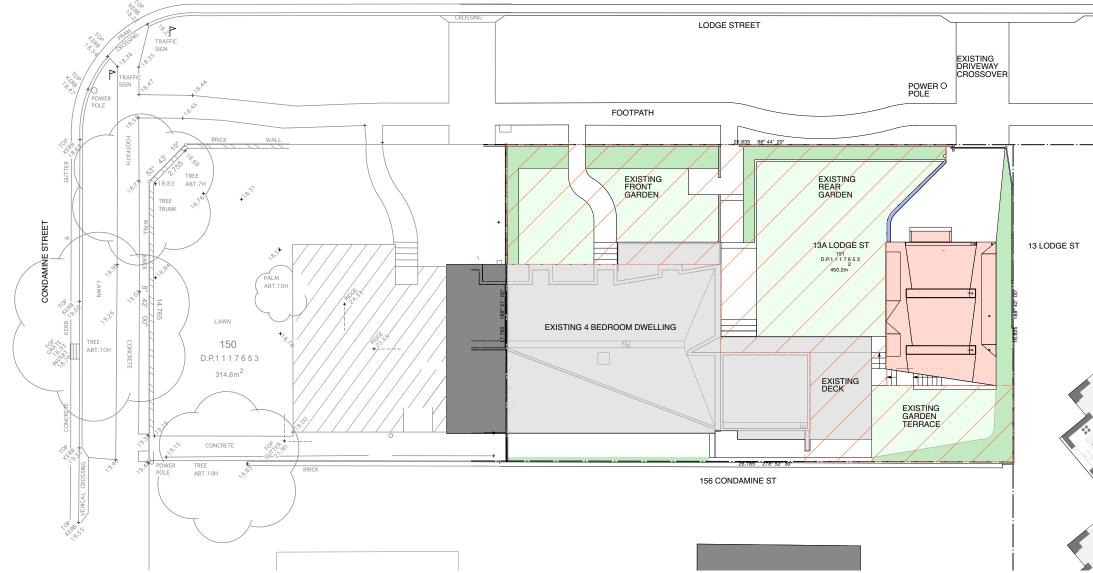

| 13 LODGE ST    |                    |                                                                                                                                      |                                                                                                                                                         |
|----------------|--------------------|--------------------------------------------------------------------------------------------------------------------------------------|---------------------------------------------------------------------------------------------------------------------------------------------------------|
|                |                    | ED existing<br>EF existing<br>EP existing<br>ERS existing<br>EXF exhaust<br>EW existing<br>FG fixed gla<br>FC fibre cer<br>GU gutter | tiles<br>brickwork<br>door<br>fence<br>path<br>roof sheet<br>fan<br>window<br>ass<br>ment sheet<br>of sheet<br>or<br>h<br>e<br>dow<br>woard<br>eer tank |
| awing name     |                    | scale                                                                                                                                | date                                                                                                                                                    |
| TE PLAN / SITE |                    | 1:100@A3                                                                                                                             | 09/24                                                                                                                                                   |
| NALYSIS        | $\left( + \right)$ | drawing no.                                                                                                                          | issue                                                                                                                                                   |
|                |                    | DA 02                                                                                                                                | DA                                                                                                                                                      |
|                |                    |                                                                                                                                      |                                                                                                                                                         |