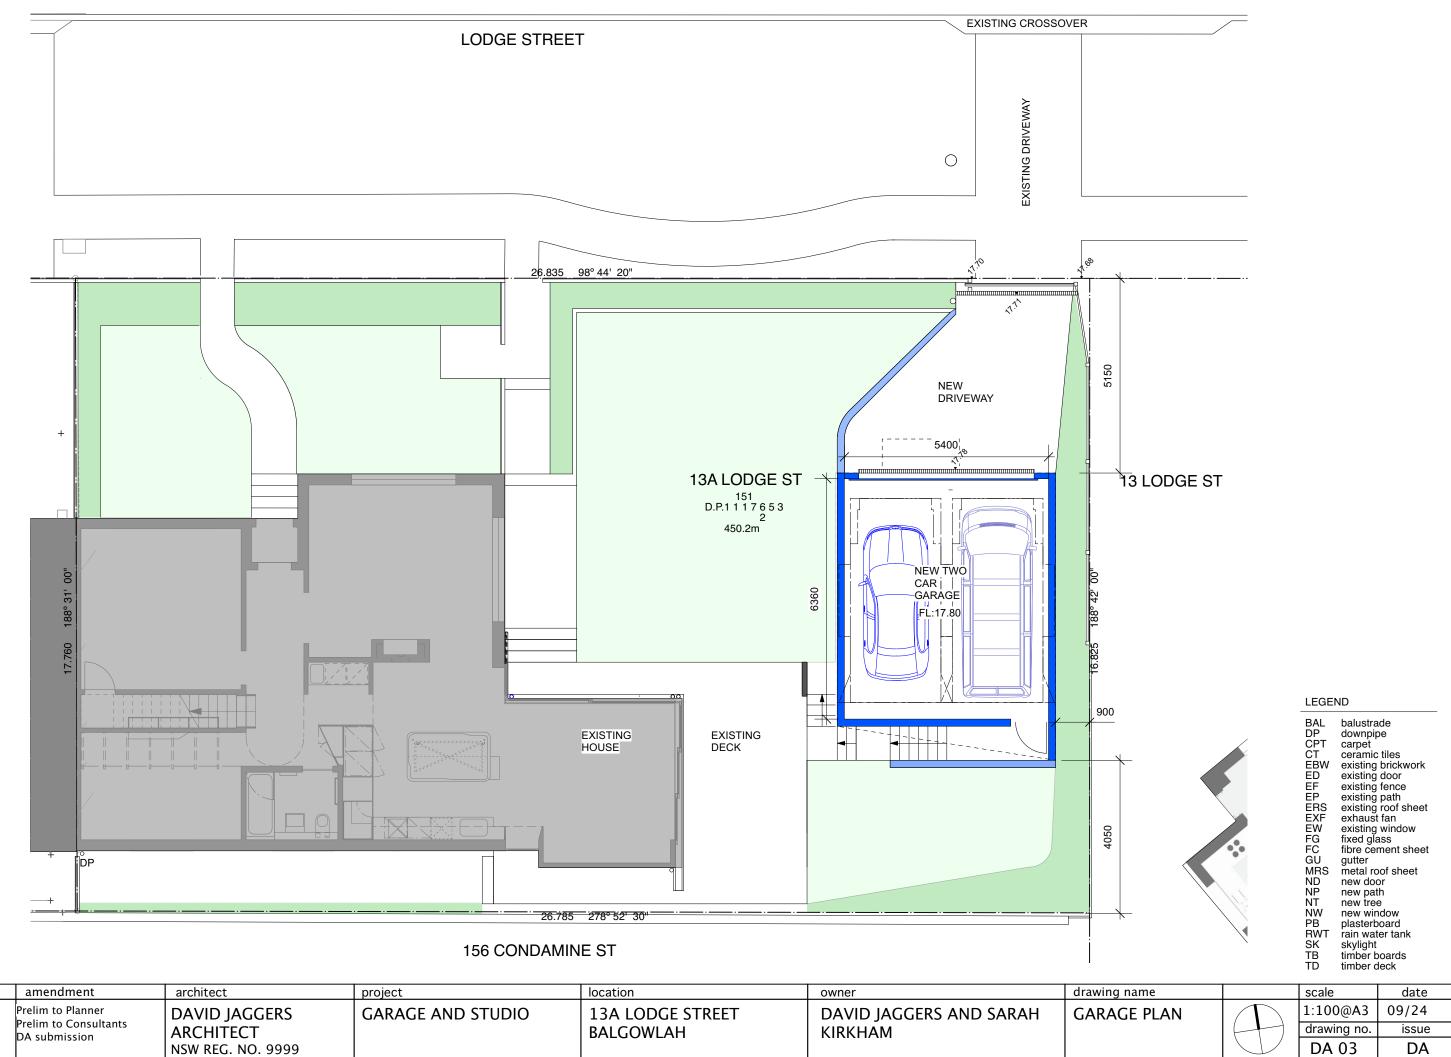

| issue         | e date                     | amendment                                                   | architect                                       | project           | location                      | owner                              | draw |
|---------------|----------------------------|-------------------------------------------------------------|-------------------------------------------------|-------------------|-------------------------------|------------------------------------|------|
| P<br>P1<br>DA | Sep 24<br>Oct 24<br>Dec 24 | Prelim to Planner<br>Prelim to Consultants<br>DA submission | DAVID JAGGERS<br>ARCHITECT<br>NSW REG. NO. 9999 | GARAGE AND STUDIO | 13A LODGE STREET<br>BALGOWLAH | DAVID JAGGERS AND SARAH<br>KIRKHAM | GAI  |