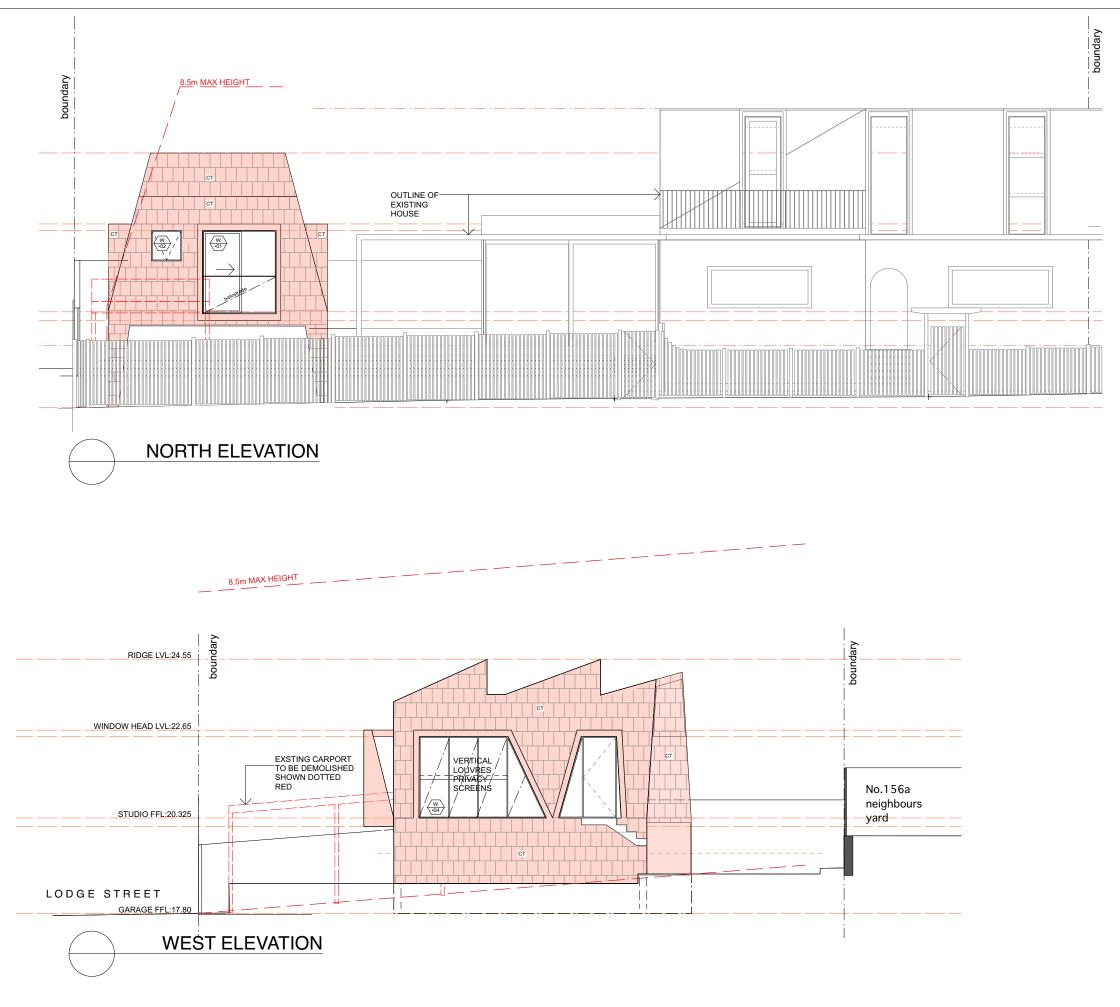

|              | LEGET<br>BAL<br>DP<br>CPT<br>CT<br>EBW<br>ED<br>EF<br>ERS<br>EXF<br>EW<br>FG<br>GU<br>MRS<br>ND<br>NP<br>NT<br>NW<br>PB<br>RWT<br>SK<br>TD | ND<br>balustrade<br>downpipe<br>carpet<br>ceramic tiles<br>existing brickwork<br>existing force<br>existing fence<br>existing roof sheet<br>exhaust fan<br>existing window<br>fixed glass<br>fibre cement sheet<br>gutter<br>metal roof sheet<br>new door<br>new path<br>new tree<br>new window<br>plasterboard<br>rain water tank<br>skylight<br>timber boards<br>timber deck |
|--------------|--------------------------------------------------------------------------------------------------------------------------------------------|--------------------------------------------------------------------------------------------------------------------------------------------------------------------------------------------------------------------------------------------------------------------------------------------------------------------------------------------------------------------------------|
| drawing name | scale                                                                                                                                      | date                                                                                                                                                                                                                                                                                                                                                                           |
| ELEVATIONS   | 1:100@A3                                                                                                                                   | 09/24                                                                                                                                                                                                                                                                                                                                                                          |
|              | drawing no.                                                                                                                                | issue                                                                                                                                                                                                                                                                                                                                                                          |
|              | DA 07                                                                                                                                      | DA                                                                                                                                                                                                                                                                                                                                                                             |