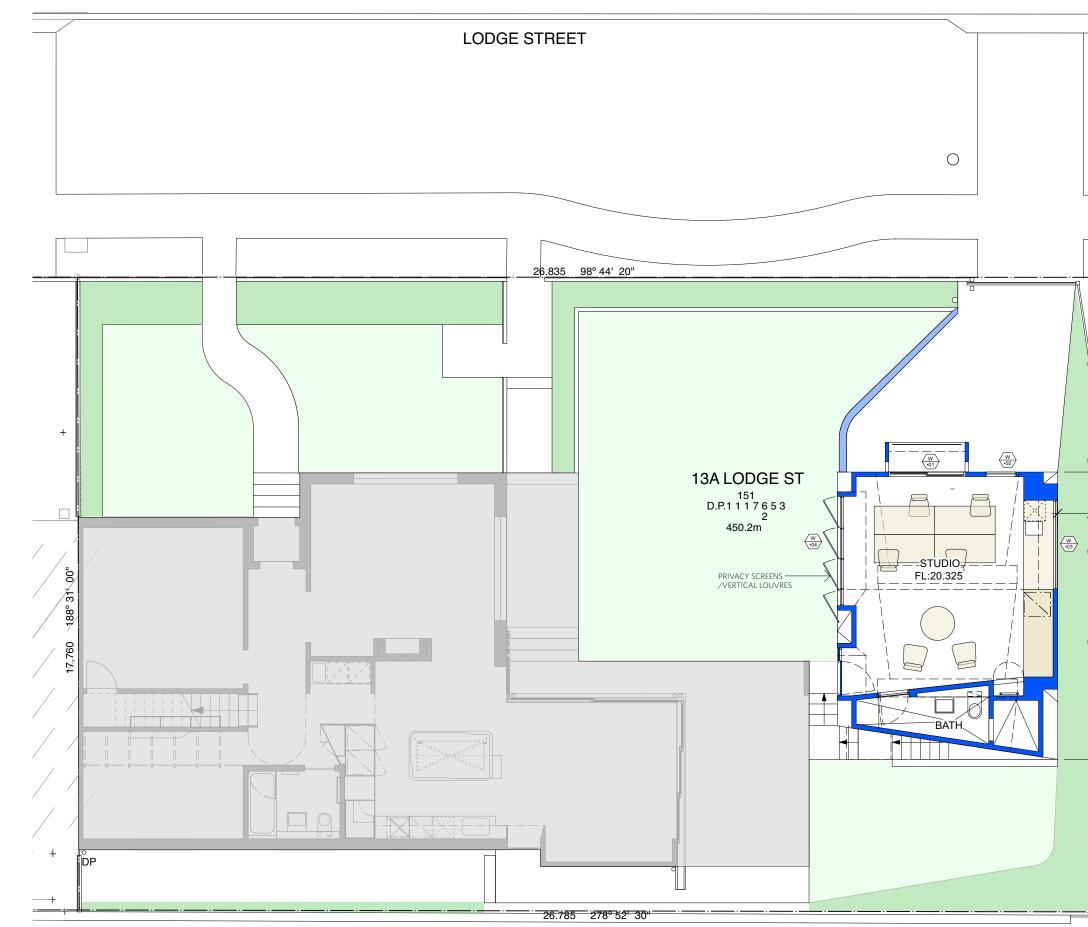

# 156 CONDAMINE ST

| issue         | date                       | amendment                                                   | architect                                       | project           | location                      | owner                              | draw |
|---------------|----------------------------|-------------------------------------------------------------|-------------------------------------------------|-------------------|-------------------------------|------------------------------------|------|
| P<br>P1<br>DA | Sep 24<br>Oct 24<br>Dec 24 | Prelim to Planner<br>Prelim to Consultants<br>DA submission | DAVID JAGGERS<br>ARCHITECT<br>NSW REG. NO. 9999 | GARAGE AND STUDIO | 13A LODGE STREET<br>BALGOWLAH | DAVID JAGGERS AND SARAH<br>KIRKHAM | STL  |

| 5150                |           |                                                                                                                       |                                                                                             |                                                                                                                                                             |
|---------------------|-----------|-----------------------------------------------------------------------------------------------------------------------|---------------------------------------------------------------------------------------------|-------------------------------------------------------------------------------------------------------------------------------------------------------------|
| 13 LODGE ST         |           |                                                                                                                       |                                                                                             |                                                                                                                                                             |
| 16.825 188° 42' 00" |           |                                                                                                                       |                                                                                             |                                                                                                                                                             |
|                     |           | LEGEI                                                                                                                 | ND                                                                                          |                                                                                                                                                             |
| 4050                | KAT.      | BAL<br>DP<br>CPT<br>EBW<br>ED<br>EF<br>ERS<br>EXF<br>FG<br>GU<br>MRS<br>ND<br>NP<br>NT<br>NW<br>PB<br>RWT<br>SK<br>TD | existing<br>existing<br>existing<br>exhaust<br>existing<br>fixed gla<br>fibre cer<br>gutter | be<br>tiles<br>brickwork<br>door<br>fence<br>path<br>roof sheet<br>fan<br>window<br>ass<br>ment sheet<br>of sheet<br>or<br>h<br>e<br>dow<br>oard<br>er tank |
| rawing name         |           | scale                                                                                                                 |                                                                                             | date                                                                                                                                                        |
| TUDIO PLAN          |           |                                                                                                                       | D@A3                                                                                        | 09/24                                                                                                                                                       |
|                     | $\square$ | drawi<br>DA                                                                                                           | ng no.                                                                                      | issue<br>DA                                                                                                                                                 |
|                     |           | DA                                                                                                                    | U-1                                                                                         | DA                                                                                                                                                          |