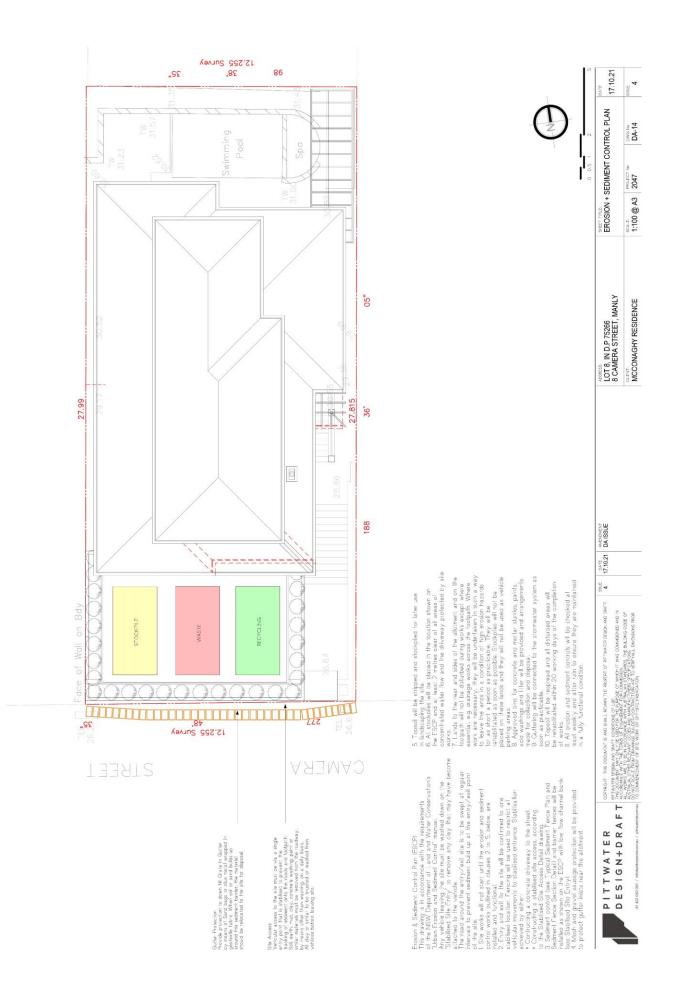

Refer to the estimation tables in 'Chapter 1 – Demolition' of the Guidelines for assistance in completing this table.

NORTHERN BEACHES COUNCIL Waste Management Plan Effective Date: 25 October 2016 The applicant must submit a Site Plan showing the structures to be demolished and storage areas for waste and construction materials (if the development also includes construction).

#### WMP Checklist

| Have you included the following:                                                                         |   |  |
|----------------------------------------------------------------------------------------------------------|---|--|
| A site plan showing:                                                                                     |   |  |
| • The structures to be demolished.                                                                       |   |  |
| • Storage areas for waste to be reused, recycled, or disposed of.                                        | ✓ |  |
| Materials storage (if the development also includes construction)                                        |   |  |
| The table on the previous page, completed in accordance with 'Chapter 1 – Demolition' in the guidelines. |   |  |

Refer to the estimation tables in 'Chapter 2 – Construction' of the Guidelines for assistance in completing this table.

The applicant must submit a Site Plan showing the structures to be demolished and storage areas for waste and construction materials (if the development also includes construction).

#### WMP Checklist

| Have you included the following:                                                                           |   |  |
|------------------------------------------------------------------------------------------------------------|---|--|
| A site plan showing:                                                                                       |   |  |
| • The structures to be demolished.                                                                         |   |  |
| • Potential storage areas for waste to be reused, recycled, or disposed of.                                | ✓ |  |
| Materials storage                                                                                          |   |  |
| The table on the previous page, completed in accordance with 'Chapter 2 – Construction' in the guidelines. |   |  |