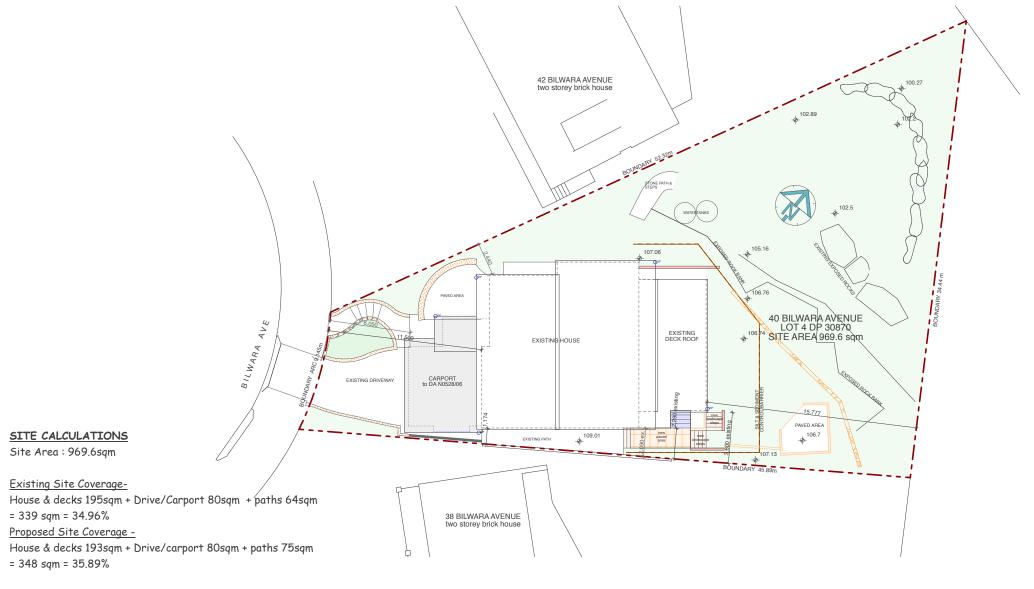

Existing Soft Landscaped area -630sqm =64.97% of site Proposed Soft Landscaped area -621sqm = 64.05% of site

AMENDMENTS

JO WILLMORE DESIGNS

11 Hudson Parade

Clareville NSW 2107

9918 2479

ABN 27 370 370 173

## PROPOSED ALTERATIONS & ADDITIONS

for: P& K. Ponton at: 40 Bilwarra Avenue BILGOLA PLATEAU

| drawing title                                                                                                                | date: JUNE 2020       |
|------------------------------------------------------------------------------------------------------------------------------|-----------------------|
| SITE PLAN                                                                                                                    | scale: 1:200 (A3)     |
| NOTE: Use figured dimension only. Do not scale off drawings . All levels and dimensions to be verified prior to construction | drawing number  DA-01 |