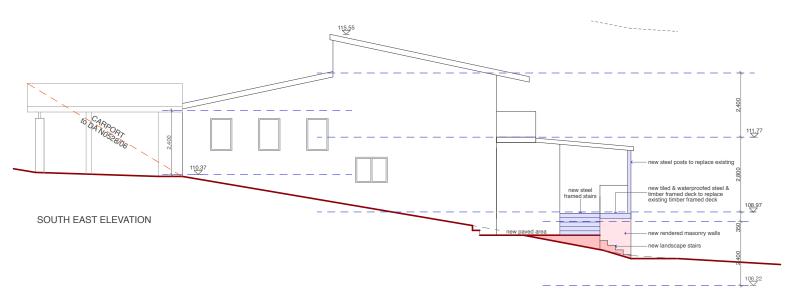

## PROPOSED ALTERATIONS & ADDITIONS

for: P& K. Ponton at: 40 Bilwarra Avenue BILGOLA PLATEAU

| drawing title |
|---------------|
| NOTIFICATION  |

NOTE: Use figured dimension only.
Do not scale off drawings . All levels and dimensions to be verified prior to construction of work

date: JUNE 2020 scale: 1:200 (A3)

drawing number

DA