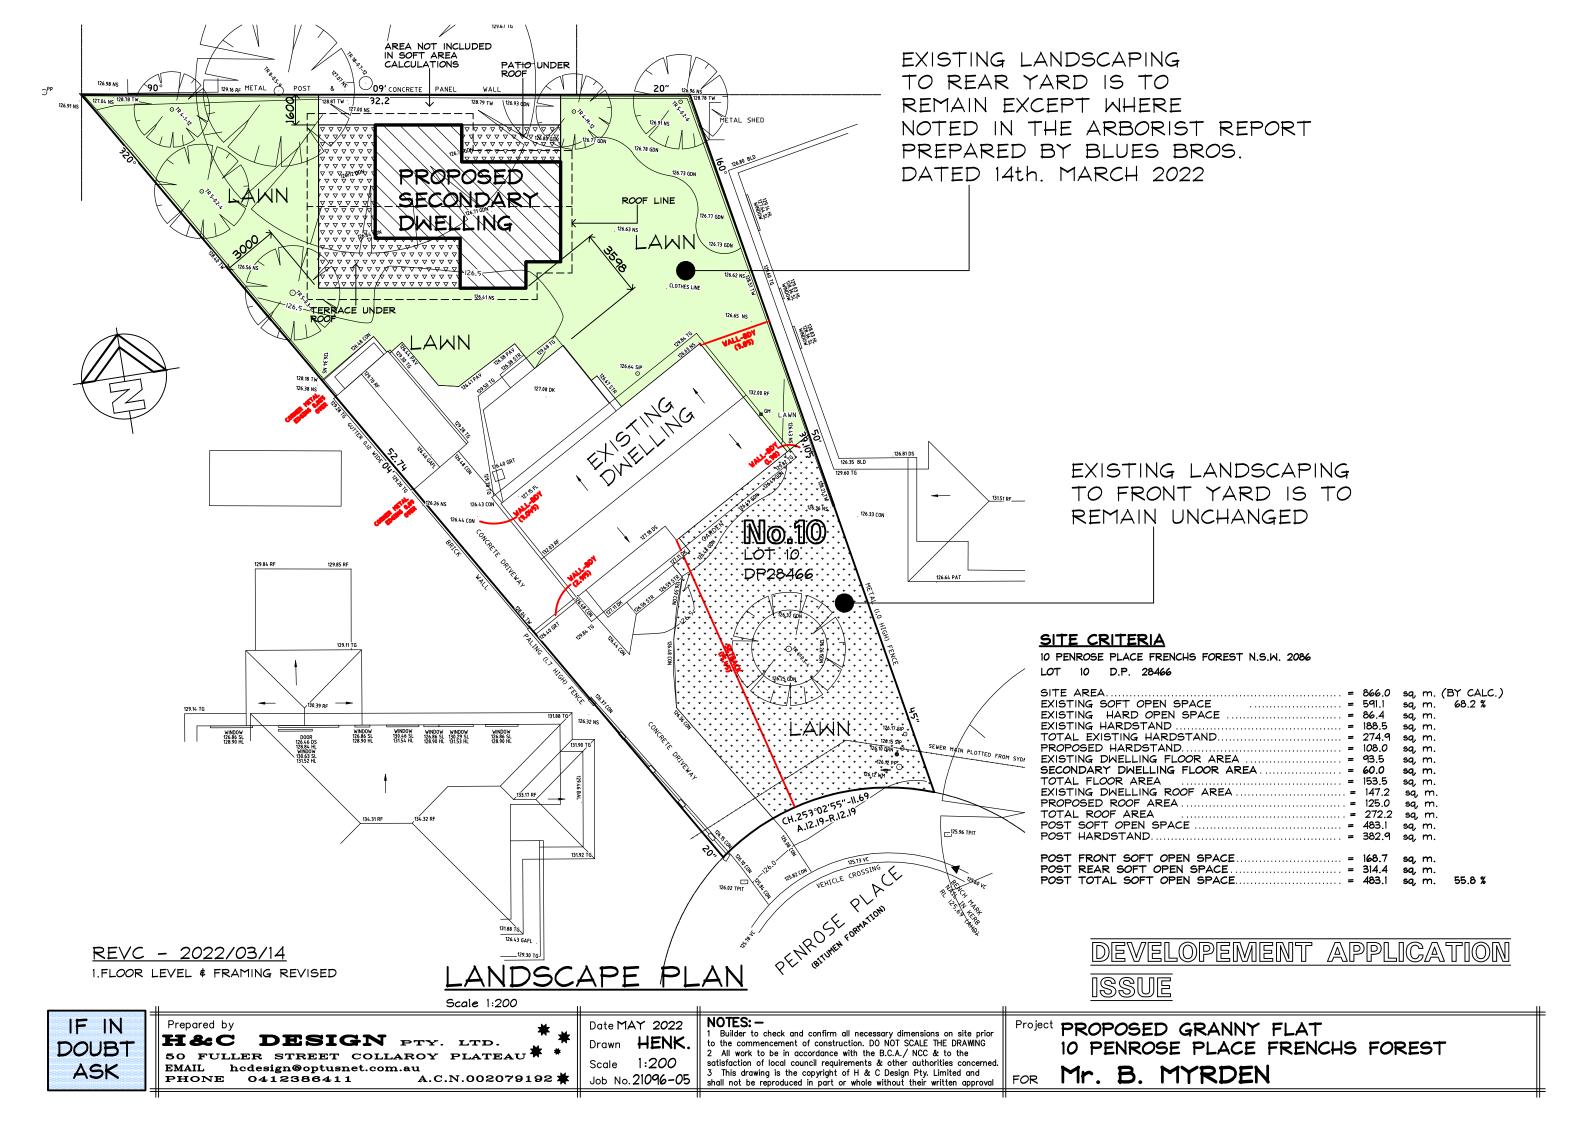

DOUBT ASK

50 FULLER STREET COLLAROY PLATEAU

EMAIL hcdesign@optusnet.com.au A.C.N.002079192 \* 0412386411

1:200 Scale

Job No. 21096-01

to the commencement of construction. DO NOT SCALE THE DRAWING 2 All work to be in accordance with the B.C.A./ NCC & to the satisfaction of local council requirements & other authorities concerne 3 This drawing is the copyright of H & C Design Pty. Limited and shall not be reproduced in part or whole without their written approval 10 PENROSE PLACE FRENCHS FOREST