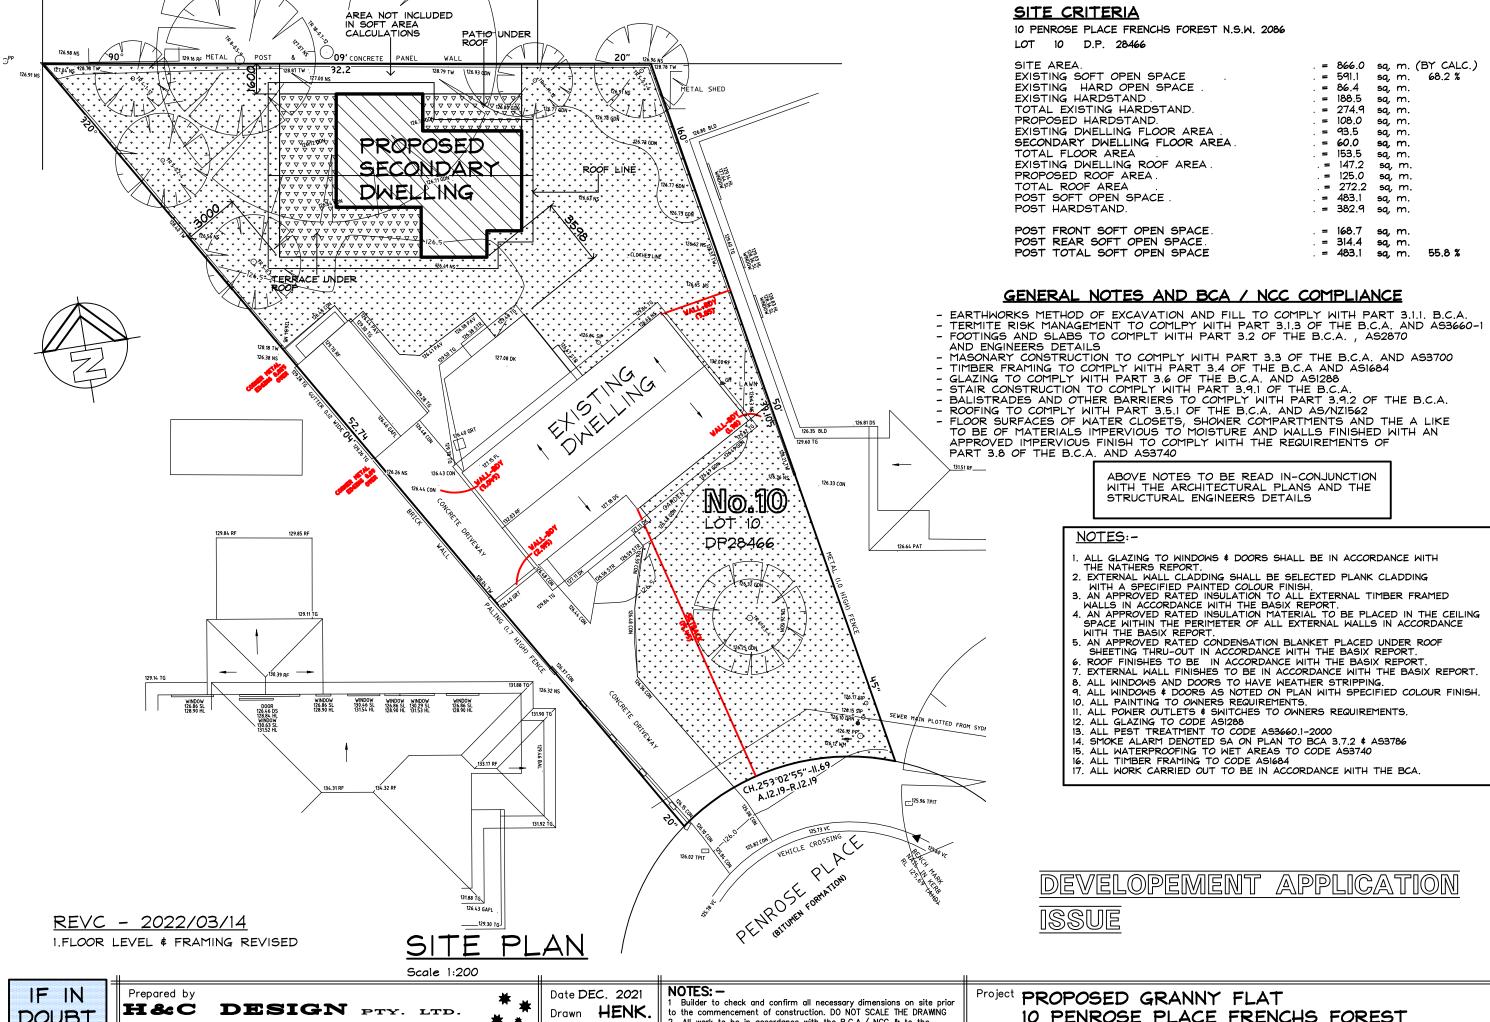

# PROPOSED SECONDARY DWELLING

AT

10 PENROSE PLACE

FRENCHS FOREST

FOR

Mr. B. MYRDEN

**MARCH 2022** 

DEVELOPEMENT APPLICATION ISSUE

DOUBT ASK

50 FULLER STREET COLLAROY PLATEAU

EMAIL hcdesign@optusnet.com.au A.C.N.002079192 \* 0412386411

1:200 Scale

Job No. 21096-01

to the commencement of construction. DO NOT SCALE THE DRAWING 2 All work to be in accordance with the B.C.A./ NCC & to the satisfaction of local council requirements & other authorities concerne 3 This drawing is the copyright of H & C Design Pty. Limited and shall not be reproduced in part or whole without their written approval 10 PENROSE PLACE FRENCHS FOREST