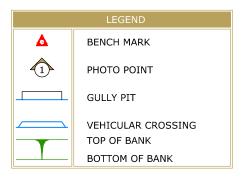

# LOCATION PLAN LOT **BUBALO STREET**

EB - ELECTRICAL BOX EM - ELECTRICAL METER GM - GAS METER H - HYDRANT

**KO - KERB OUTLET** LP - LIGHT POLE LH - LAMP HOLE MH - MAN HOLE

MS - MAINTENANCE SHAFT PP - POWER POLE SH - SHRUB

R - HYDRANT RECYCLED

SMH - SEWER MAN HOLE SIO - SEWER INSPECTION OPENING SV - STOP VALVE

SR - STOP VALVE RECYCLED

SVP - SEWER VENT PIPE SWP - STORM WATER PIT

TP - TELECOMMUNICATIONS PIT VER - VERANDAH

WT - WATER TAG

WM - WATER METER

WMR - WATER METER RECYCLED WC, GC, EC, TC - SERVICE CONDUIT

W/C - WATER CLOSET