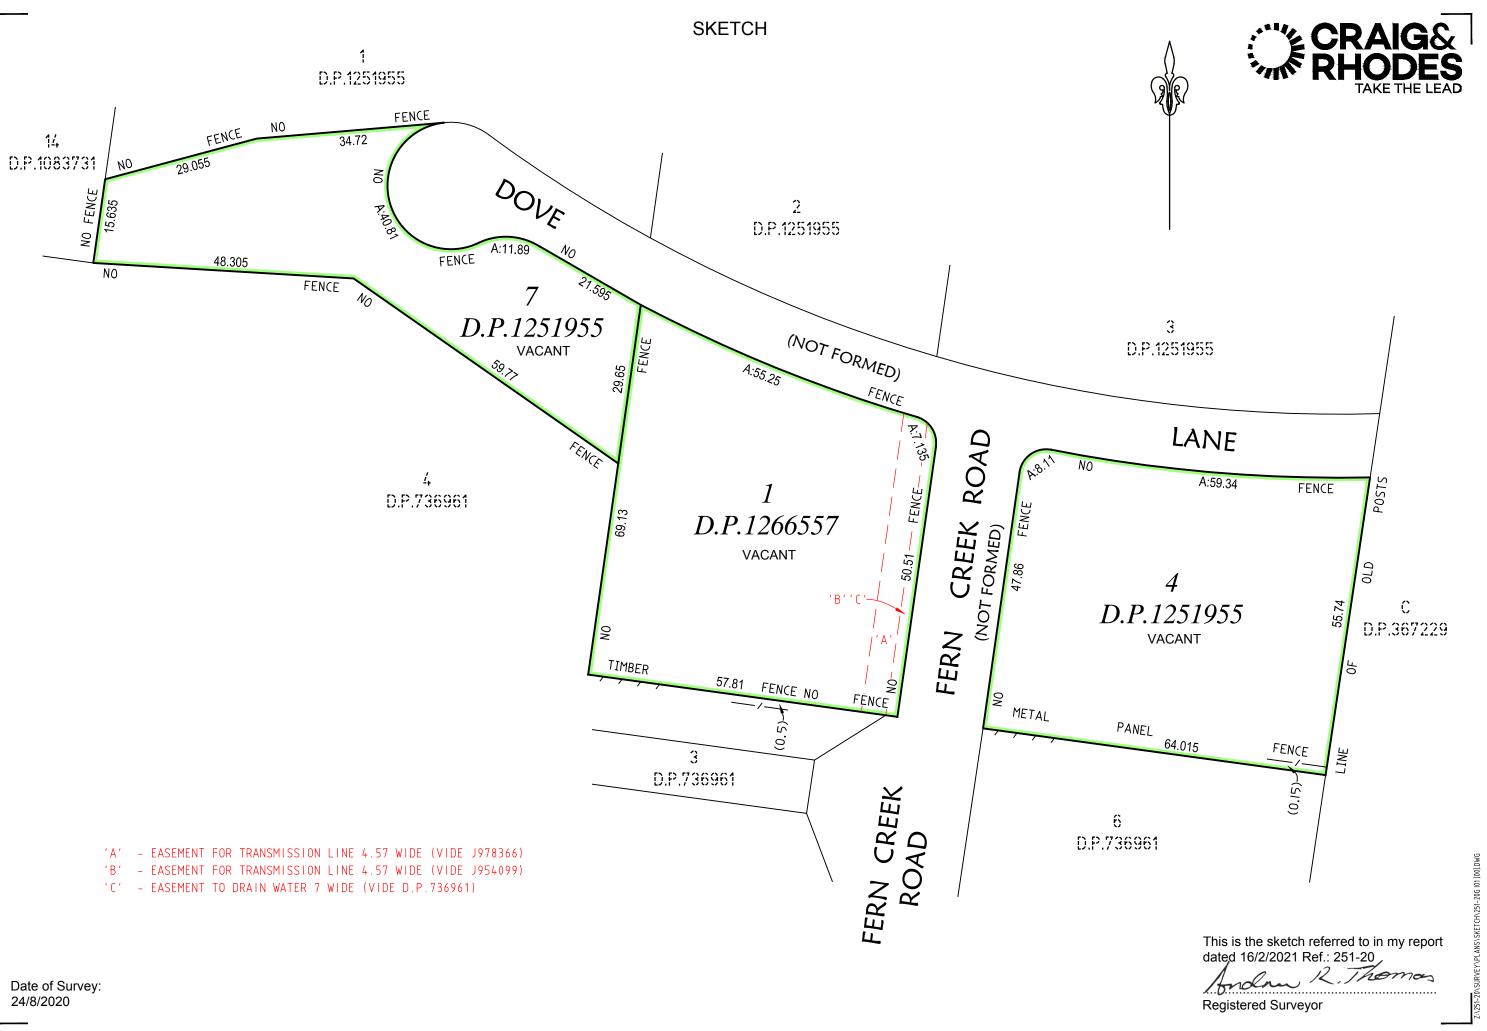

## LAND:

... In accordance with instructions received from your firm, we have carried out a survey on Lot 4 & 7 Deposited Plan 1251955 & Lot 1 Deposited Plan 1266557, situated at Dove Lane, Warriewood, in the Local Government Area of Northern Beaches, Parish of Narrabeen and County of Cumberland, being the whole of the land in Certificate of Title Folio Identifier 4/1251955, 7/1251955 & 1/1266557 respectively.

## **EASEMENTS & RESTRICTIONS:**

- ... Affecting Lot 1 D.P.1266557 is an Easement for Transmission Line 4.57 Wide as set out in Instrument No. J978366 and shown denoted 'A' on sketch
- ... Affecting Lot 1 D.P.1266557 is an Easement for Transmission Line 4.57 Wide as set out in Instrument No. J954099 and shown denoted 'B' on sketch
- ... Affecting Lot 1 D.P.1266557 is an Easement to Drain Water 7 Wide as set out in Instrument lodged with D.P.736961 and shown denoted 'C' on sketch
- ... Affecting Lot 1 D.P.1266557 is a Covenant as set out in Instrument lodged with D.P.1251955
- ... Affecting Lot 1 D.P.1266557 is a Restriction on the Use of Land as set out in Instrument lodged with D.P.1251955

## **IT IS MY OPINION:**

- ... The land is vacant
- ... Fencing stands in relation to the boundaries as shown on sketch
- ... Other than fencing, no encroachments were observed by or upon the subject property
- ... The subject property has been surveyed for **Identification purposes only** and survey marks should be placed if structures are to be erected on or near the boundaries