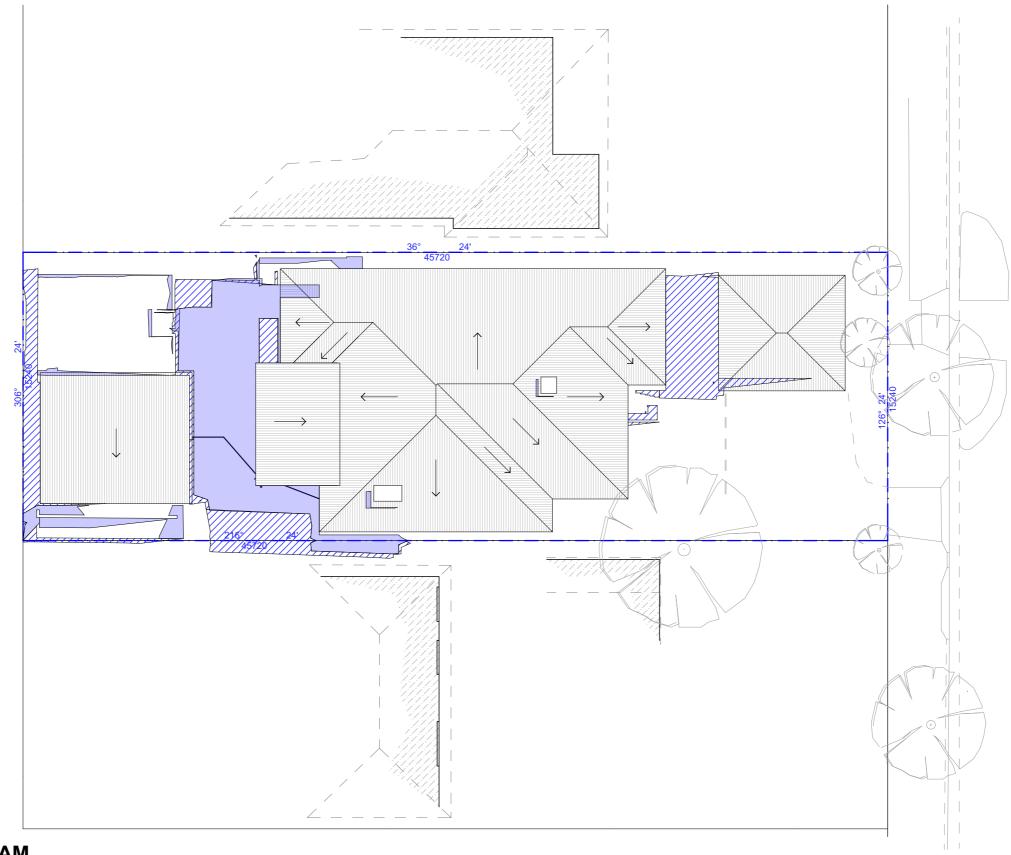

**WINTER SOLSTICE 9 AM** 1:200

w: www.actionplans.com.au

| REV. | DATE     | COMMENTS              | DRWN |
|------|----------|-----------------------|------|
| А    | 27/11/18 | DA - REVIEW SET       | RNA  |
| В    | 05/12/18 | DA - REVIEW SET REV A | RNA  |
| С    | 01/02/19 | DA - SUBMISSION       | RNA  |
|      |          |                       |      |
|      |          |                       |      |

Do no scale on drawings. Use figured dimensions.

CLIENT

Ben & Prue Scully

PROJECT ADDRESS No. 120 Garden Street, North Narrabeen NSW 2101 DRAWING NO.

06 February 2019

DATE

WINTER SOLSTICE 9 AM **DA12** 

> SCALE 1:200 @A3