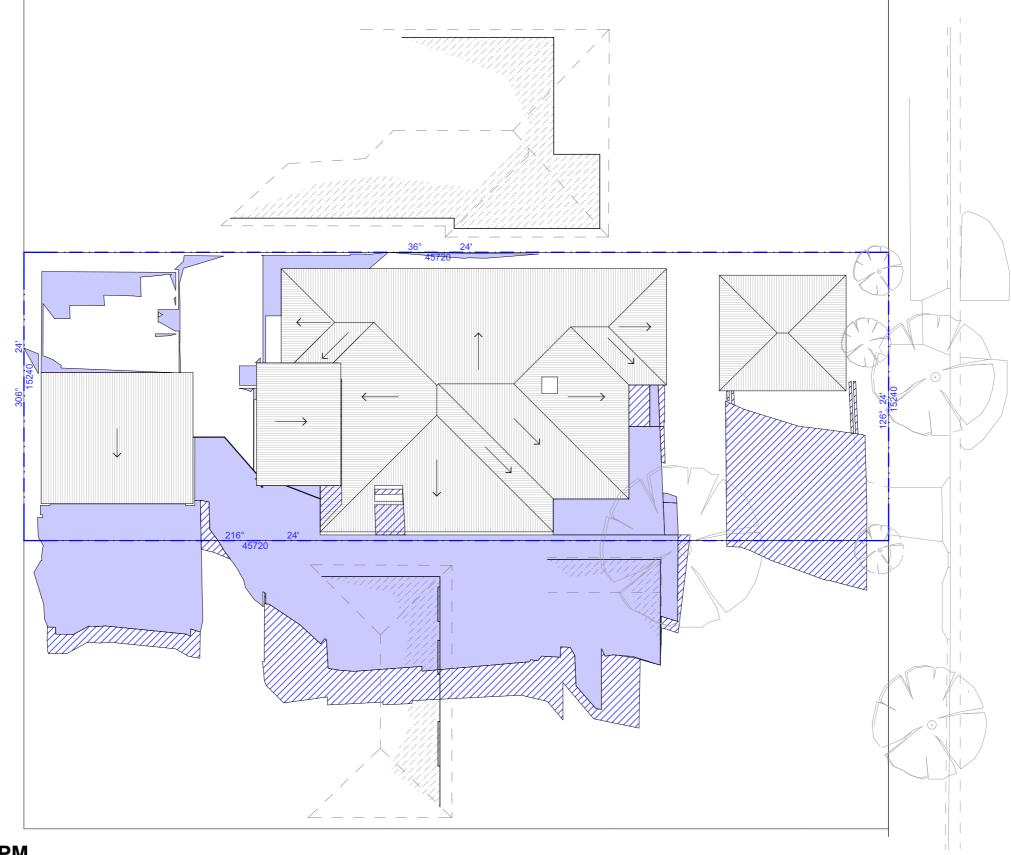

**WINTER SOLSTICE 9 AM** 1:200

w: www.actionplans.com.au

| REV. | DATE     | COMMENTS              | DRWN |
|------|----------|-----------------------|------|
| А    | 27/11/18 | DA - REVIEW SET       | RNA  |
| В    | 05/12/18 | DA - REVIEW SET REV A | RNA  |
| С    | 01/02/19 | DA - SUBMISSION       | RNA  |
|      |          |                       |      |
|      |          |                       |      |

Do no scale on drawings. Use figured dimensions.

CLIENT

Ben & Prue Scully

PROJECT ADDRESS No. 120 Garden Street, North Narrabeen NSW 2101 DRAWING NO.

06 February 2019

DATE

WINTER SOLSTICE 9 AM **DA12** 

> SCALE 1:200 @A3