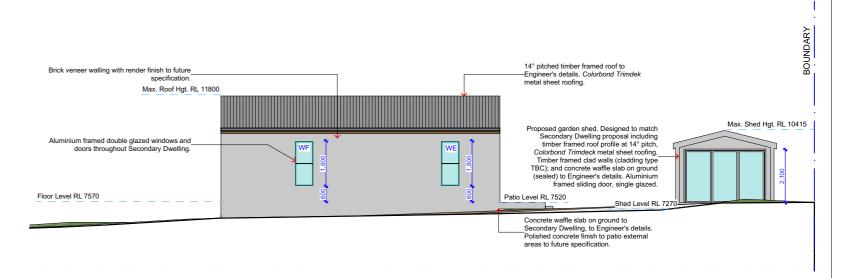

West Elevation - Secondary Dwelling

NOTES

\*NOT FOR CONSTRUCTION Subm

This drawing is the copyright of Canvas Architecture & Design and may not be altered, reproduced or transmitted in any form or by any means in part or in whole without prior written permission of Canvas Architecture & Design. All levels and dimensions are to be checked and verified on site prior to the

commencement of any work. All new and altered works to relevant NCC, BCA and AS/NZ standards. Submission

221111 DEVELOPMENT APPLICATION to NORTHERN BEACHES COUNCIL

1803: DODD 54 ABBOTT ROAD NORTH CURL CURL NSW 2096 Lot 1 in DP 18022

Site Area: 1226m²

Canvas Architecture & Design

ABN 80 154 221 722

21 ENDEAVOUR DRIVE

BEACON HILL NSW 2100

BEACON HILL NSW 2100 **Roslyn Toia**NSW REG 9453 BARCH (HONS I) USYD

roslyn@canvasarch.com.au 0405 60 11 30

Drawing Name
Notification Plan Sheet 2

Drawing Scale Layout ID Not - 2

RT