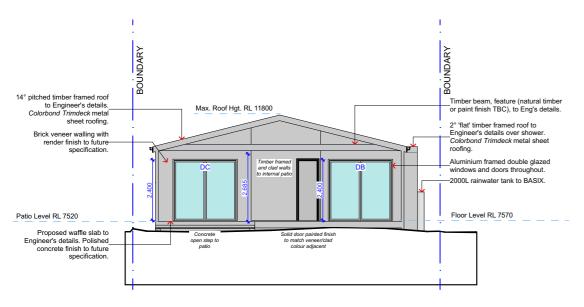

Drawing Name **Notification Plan Sheet 1** 

Drawing Scale 1:300

Drawn

RT

Layout ID Not - 1 ≥

North Elevation - Secondary Dwelling

East Elevation - Secondary Dwelling

South Elevation - Secondary Dwelling

West Elevation - Secondary Dwelling

NOTES

\*NOT FOR CONSTRUCTION Subm

This drawing is the copyright of Canvas Architecture & Design and may not be altered, reproduced or transmitted in any form or by any means in part or in whole without prior written permission of Canvas Architecture & Design. All levels and dimensions are to be checked and verified on site prior to the

commencement of any work. All new and altered works to relevant NCC, BCA and AS/NZ standards. Submission

221111 DEVELOPMENT APPLICATION to NORTHERN BEACHES COUNCIL

1803: DODD 54 ABBOTT ROAD NORTH CURL CURL NSW 2096 Lot 1 in DP 18022

Site Area: 1226m²

Canvas Architecture & Design

ABN 80 154 221 722

21 ENDEAVOUR DRIVE

BEACON HILL NSW 2100

BEACON HILL NSW 2100 **Roslyn Toia**NSW REG 9453 BARCH (HONS I) USYD

roslyn@canvasarch.com.au 0405 60 11 30

Drawing Name
Notification Plan Sheet 2

Drawing Scale Layout ID Not - 2

RT