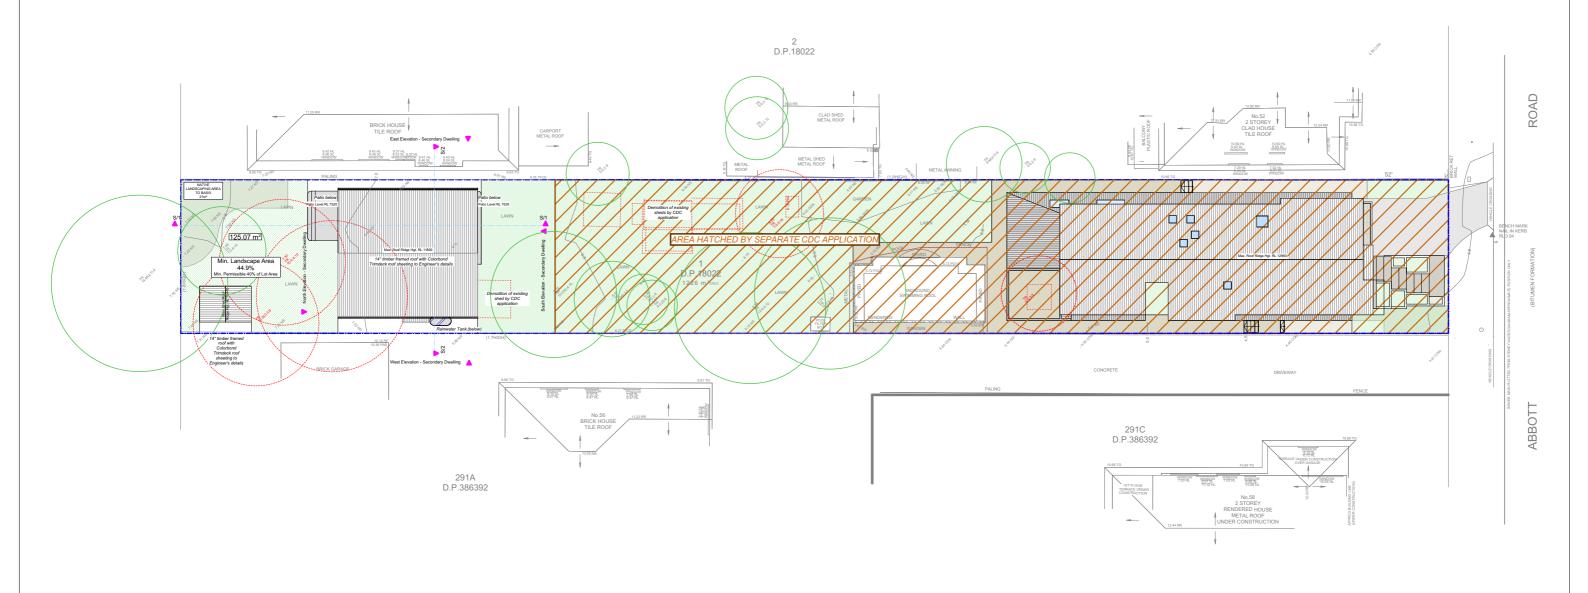

Site & Roof Plan

NOTES

\*NOT FOR CONSTRUCTION
This drawing is the copyright of Canvas Architecture & Design and may not be altered, reproduced or transmitted in any form or by any means in part or in whole without prior written permission of Canvas Architecture & Design.
All levels and dimensions are to be checked and verified on site prior to the commencement of any work.
All new and altered works to relevant NCC, BCA and AS/NZ standards.

221111 DEVELOPMENT APPLICATION to NORTHERN BEACHES COUNCIL

1803: DODD **54 ABBOTT ROAD** NORTH CURL CURL NSW 2096 Lot 1 in DP 18022

Site Area: 1226m²

Canvas Architecture & Design

ABN 80 154 221 722
21 ENDEAVOUR DRIVE
BEACON HILL NSW 2100 Roslyn Toia NSW REG 9453 BARCH (HONS I) USYD roslyn@canvasarch.com.au 0405 60 11 30

Drawing Name **Notification Plan Sheet 1** 

Drawing Scale 1:300

Drawn

RT

Layout ID Not - 1 ≥

North Elevation - Secondary Dwelling

East Elevation - Secondary Dwelling

South Elevation - Secondary Dwelling