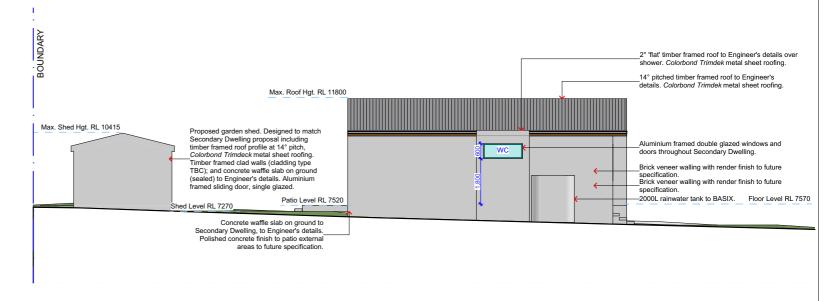

West Elevation - Secondary Dwelling

NOTES

\*NOT FOR CONSTRUCTION Subm

This drawing is the copyright of Canvas Architecture & Design and may not be altered, reproduced or transmitted in any form or by any means in part or in whole without prior written permission of Canvas Architecture & Design. All levels and dimensions are to be checked and verified on site prior to the

commencement of any work. All new and altered works to relevant NCC, BCA and AS/NZ standards. Submission

221111 DEVELOPMENT APPLICATION to NORTHERN BEACHES COUNCIL

1803: DODD 54 ABBOTT ROAD NORTH CURL CURL NSW 2096 Lot 1 in DP 18022