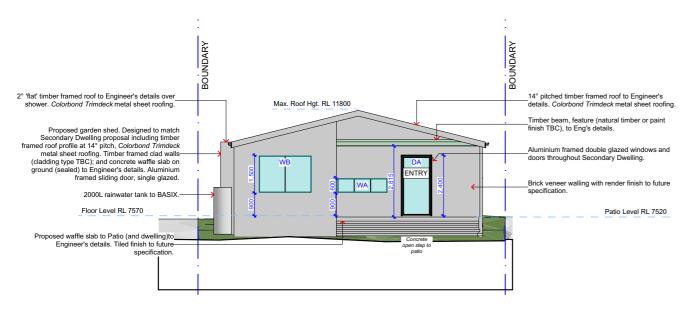

Drawing Name **Notification Plan Sheet 1** 

Drawing Scale 1:300

Drawn

RT

Layout ID Not - 1 ≥

North Elevation - Secondary Dwelling

East Elevation - Secondary Dwelling

South Elevation - Secondary Dwelling

West Elevation - Secondary Dwelling

NOTES

\*NOT FOR CONSTRUCTION Subm

This drawing is the copyright of Canvas Architecture & Design and may not be altered, reproduced or transmitted in any form or by any means in part or in whole without prior written permission of Canvas Architecture & Design. All levels and dimensions are to be checked and verified on site prior to the

commencement of any work. All new and altered works to relevant NCC, BCA and AS/NZ standards. Submission

221111 DEVELOPMENT APPLICATION to NORTHERN BEACHES COUNCIL

1803: DODD 54 ABBOTT ROAD NORTH CURL CURL NSW 2096 Lot 1 in DP 18022