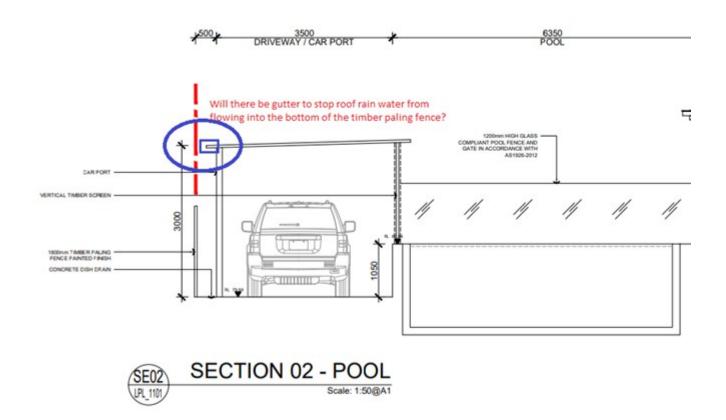

Planner- Ashley Warnest

Submission by: Joe Lee 2 Montauban Avenue Seaforth (Immediate neighbour)

Hi,

I attach following submission to Council for consideration.

Thank you, Joe Lee 0411 830986

- \* Main concern is how rain water from carport roof will drain off? Will roof have gutter? It is NOT in th
- \* If there will be no gutter, water will likely go into the bottom of timber paling fence despite the prop
- \* It looks possible that rain water may also come over the fence into the property at 2 Montauban Ave
- \* The setback of 0.5m is ridiculously narrow 1.0m will be better, and allow space to deal with water

- \* Main concern is how rain water from carport roof will drain off? Will roof have gutter? It is NOT in the plan.
- \* If there will be no gutter, water will likely go into the bottom of timber paling fence despite the proposed concrete dish drain proposed.
- \* It looks possible that rain water may also come over the fence into the property at 2 Montauban Avenue.
- \* The setback of 0.5m is ridiculously narrow 1.0m will be better, and allow space to deal with water issues from carport roof.