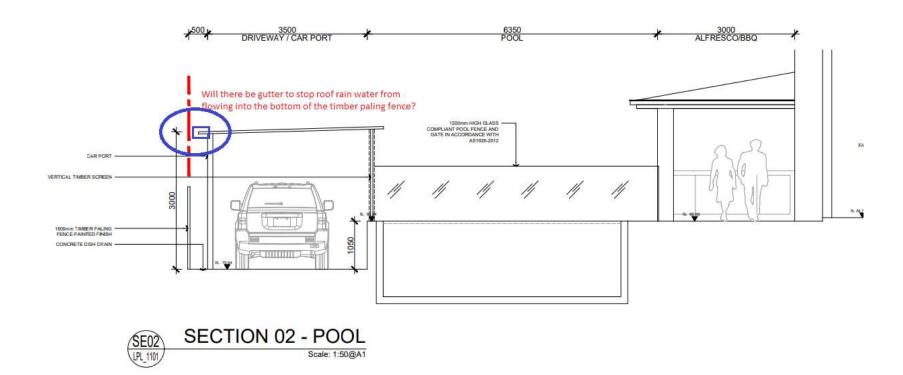

Planner- Ashley Warnest

Submission by: Joe Lee 2 Montauban Avenue Seaforth (Immediate neighbour)

Hi,

I attach following submission to Council for consideration.

Thank you, Joe Lee 0411 830986

- \* Main concern is how rain water from carport roof will drain off? Will roof have gutter? It is NOT in th
- \* If there will be no gutter, water will likely go into the bottom of timber paling fence despite the prop
- \* It looks possible that rain water may also come over the fence into the property at 2 Montauban Ave
- \* The setback of 0.5m is ridiculously narrow 1.0m will be better, and allow space to deal with water

- \* Main concern is how rain water from carport roof will drain off? Will roof have gutter? It is NOT in the plan.
- \* If there will be no gutter, water will likely go into the bottom of timber paling fence despite the proposed concrete dish drain proposed.
- \* It looks possible that rain water may also come over the fence into the property at 2 Montauban Avenue.
- \* The setback of 0.5m is ridiculously narrow 1.0m will be better, and allow space to deal with water issues from carport roof.