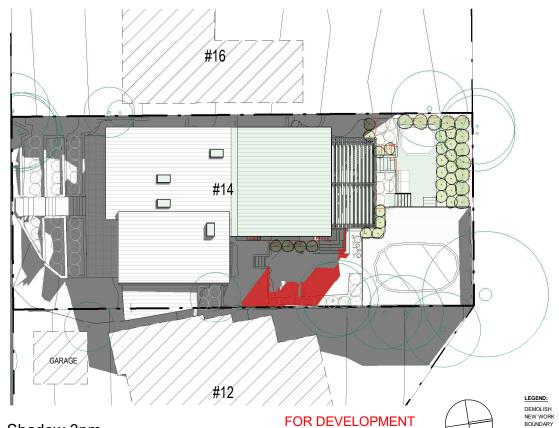

Site Plan - Shadow 9am

Site Plan - Shadow 12pm **(2**)

**APPLICATION ONLY** 

Shadows cast by existing dwelling

Additional shadows cast

Subtracted shadows cast

Site Plan - Shadow 3pm (3)

LEGEND:

DEMOLISH
NEW WORK
BOUNDARY
OVERHEAD
HIDDEN
OVERLAND FLOW

BASIX COMMITMENTS:

1. ALL NEW OR ALTERED CONSTRUCTION (FLOOR, WALLS, CELI NICA MO ROOF) TO BE IN ACCORDANCE WITH BASIX;
CERTIFICATE
2. ALL WINDOWS, SKYLIGHTS AND DOORS TO BE INSTALLED DAWNINGS TO BE READ IN CONJUNCTION WITH BASIX
AS PER BASIX GLAZING REQUIREMENTS