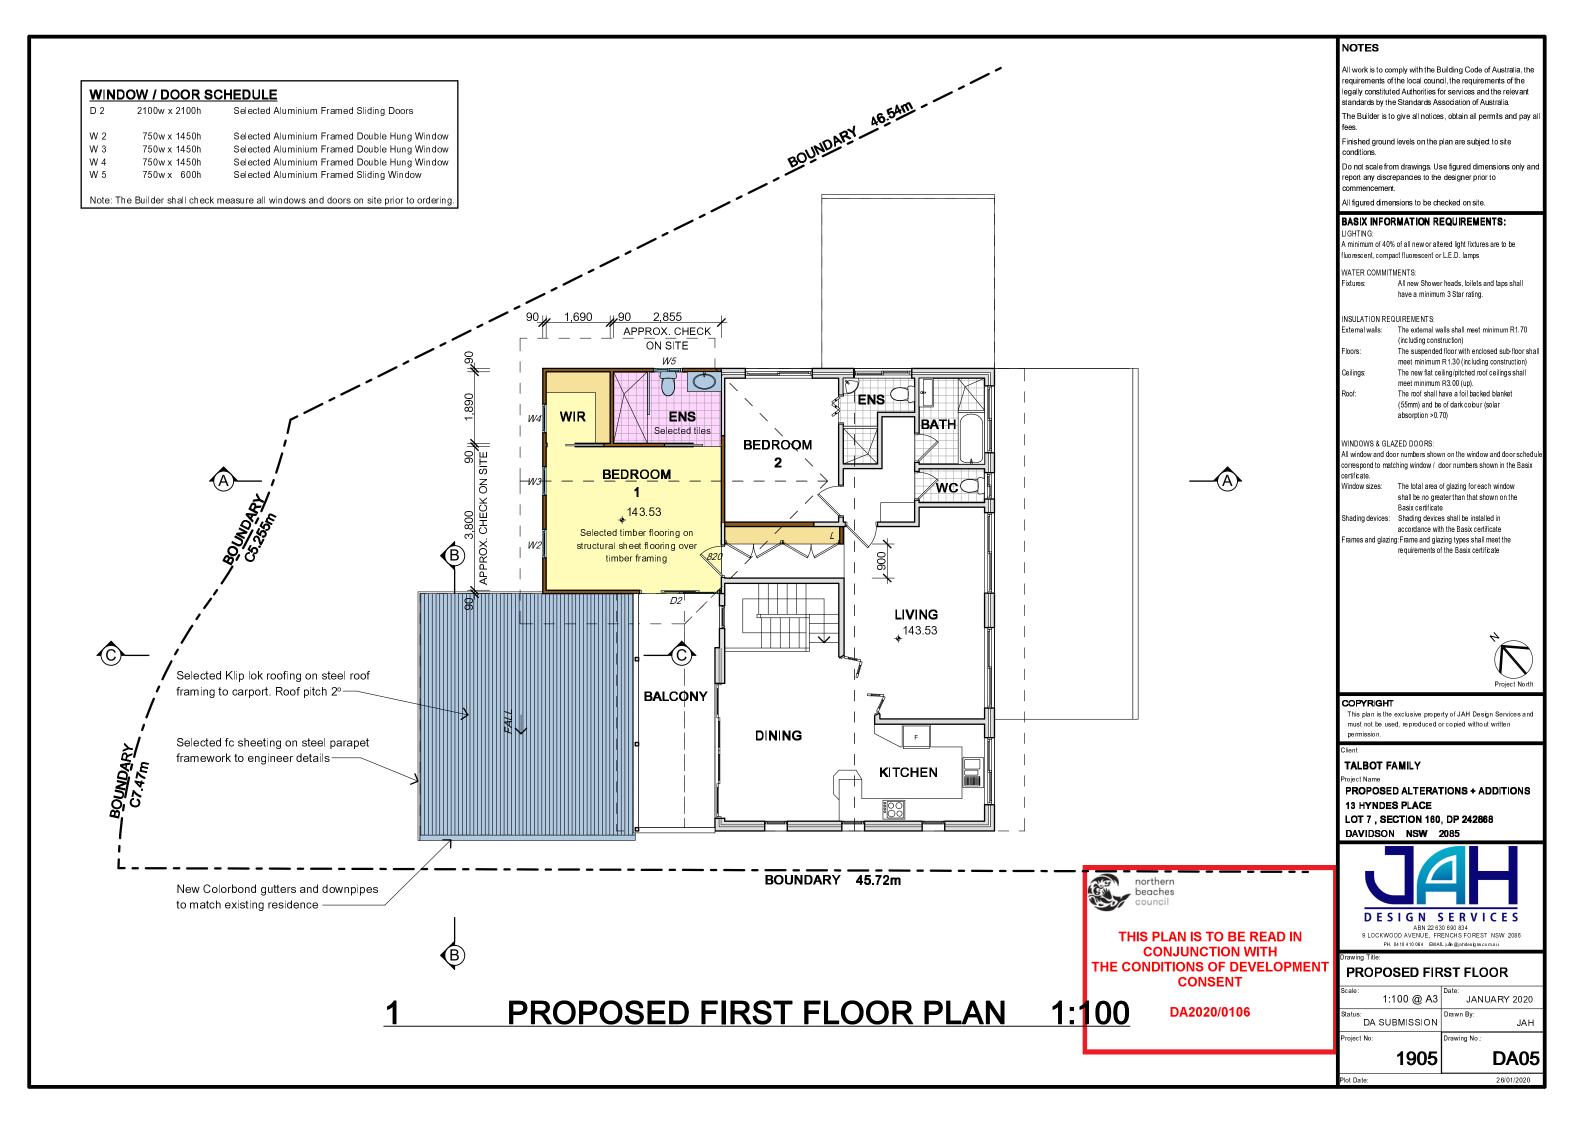

|                                                    | NOTES                                                                                                                                                                                                                                                                                                                                                                                                                                                                                                                                                                       |
|----------------------------------------------------|-----------------------------------------------------------------------------------------------------------------------------------------------------------------------------------------------------------------------------------------------------------------------------------------------------------------------------------------------------------------------------------------------------------------------------------------------------------------------------------------------------------------------------------------------------------------------------|
|                                                    | All work is to comply with the Building Code of Australia, the requirements of the local council, the requirements of the legally constituted Authorities for services and the relevant standards by the Standards Association of Australia. The Builder is to give all notices, obtain all permits and pay all                                                                                                                                                                                                                                                             |
|                                                    | fees.<br>Finished ground levels on the plan are subject to site                                                                                                                                                                                                                                                                                                                                                                                                                                                                                                             |
|                                                    | conditions.                                                                                                                                                                                                                                                                                                                                                                                                                                                                                                                                                                 |
|                                                    | Do not scale from drawings. Use figured dimensions only and<br>report any discrepancies to the designer prior to<br>commencement.                                                                                                                                                                                                                                                                                                                                                                                                                                           |
|                                                    | <ul> <li>All figured dimensions to be checked on site.</li> </ul>                                                                                                                                                                                                                                                                                                                                                                                                                                                                                                           |
| n steel parapet<br>details                         | BASIX INFORMATION REQUIREMENTS:<br>LIGHTING:<br>A minimum of 40% of all new or altered light fixtures are to be<br>fluorescent, compact fluorescent or L.E.D. lamps<br>WATER COMMITMENTS:<br>Fixtures: All new Shower heads, toilets and taps shall                                                                                                                                                                                                                                                                                                                         |
|                                                    | - have a minimum 3 Star rating.                                                                                                                                                                                                                                                                                                                                                                                                                                                                                                                                             |
| UND FLOOR LEVEL<br>RL 140.73                       | INSULATION REQUIREMENTS:<br>External walls: The external walls shall meet minimum R1.70<br>(including construction)<br>Floors: The suspended floor with enclosed sub-floor shall<br>meet minimum R1.30 (including construction)<br>Ceilings: The new flat ceiling/pitched roof ceilings shall<br>meet minimum R3.00 (up).<br>Roof: The roof shall have a foil backed blanket<br>(55mm) and be of dark cobur (solar<br>absorption >0.70)                                                                                                                                     |
|                                                    | <ul> <li>WINDOWS &amp; GLAZED DOORS:</li> <li>All window and door numbers shown on the window and door scheduk<br/>correspond to matching window / door numbers shown in the Basix<br/>certificate.</li> <li>Window sizes: The total area of glazing for each window<br/>shall be no greater than that shown on the<br/>Basix certificate</li> <li>Shading devices: Shading devices shall be installed in<br/>accordance with the Basix certificate</li> <li>Frames and glazing:Frame and glazing types shall meet the<br/>requirements of the Basix certificate</li> </ul> |
| BOUNDARY                                           | COPYRIGHT<br>This plan is the exclusive property of JAH Design Services and<br>must not be used, reproduced or copied without written<br>permission.<br>Client<br>TALBOT FAMILY<br>Project Name<br>PROPOSED ALTERATIONS + ADDITIONS<br>13 HYNDES PLACE<br>LOT 7, SECTION 180, DP 242868<br>DAVIDSON NSW 2085                                                                                                                                                                                                                                                                |
|                                                    |                                                                                                                                                                                                                                                                                                                                                                                                                                                                                                                                                                             |
|                                                    |                                                                                                                                                                                                                                                                                                                                                                                                                                                                                                                                                                             |
| S TO BE READ IN<br>NCTION WITH<br>IS OF DEVELOPMEN | DESIGN SERVICES<br>ABN 22 650 680 834<br>9 LOCKWOOD AVENUE, FRENCHS FOREST NSW 2086<br>PH. 041041064 EMAIL uib @ahdestime.comau<br>Drawing Title:<br>ELEVATIONS 1                                                                                                                                                                                                                                                                                                                                                                                                           |
| NCTION WITH<br>IS OF DEVELOPMEN                    | ABN 22 630 690 834<br>9 LOCKWOOD AVENUE, FRENCH'S FOREST NSW 2086<br>PH. 0410 641 064 EMAIL julie @jindestyrs.com.a.u<br>Drawing Title:<br>ELEVATIONS 1<br>Scale: Date:                                                                                                                                                                                                                                                                                                                                                                                                     |
| NCTION WITH<br>IS OF DEVELOPMEN<br>DNSENT          | ABI 22 630 680 834<br>9 LOCKWOOD AVENUE, FRENCHS FOREST NSW 2086<br>PH. 0410 410 064 EMAIL jule @lahdestyme.com.a.u<br>Drawing Title:<br>ELEVATIONS 1<br>Scale:<br>1:100 @ A3 Date:<br>JANUARY 2020<br>Status:<br>Drawn By:                                                                                                                                                                                                                                                                                                                                                 |
| NCTION WITH                                        | ABN 22 630 680 834<br>9 LOCKWOOD AVENUE, FRENCH'S FOREST NSW 2086<br>PH: 0410 410 064 EMAIL julk @jahdesbym.com.au<br>Drawing Title:<br>ELEVATIONS 1<br>Scale:<br>1:100 @ A3 Date:<br>JANUARY 2020                                                                                                                                                                                                                                                                                                                                                                          |
| NCTION WITH<br>IS OF DEVELOPMEN<br>DNSENT          | ABN 22 630 690 834<br>9 LOCKWOOD AVENUE, FRENCH'S FOREST NSW 2086<br>PH. 0410 641 0064 EMAL julk @jindestijre.com.au<br>Drawing Title:<br>ELEVATIONS 1<br>Scale:<br>1:100 @ A3<br>Status:<br>DA SUBMISSION<br>Drawn By:<br>JAH                                                                                                                                                                                                                                                                                                                                              |