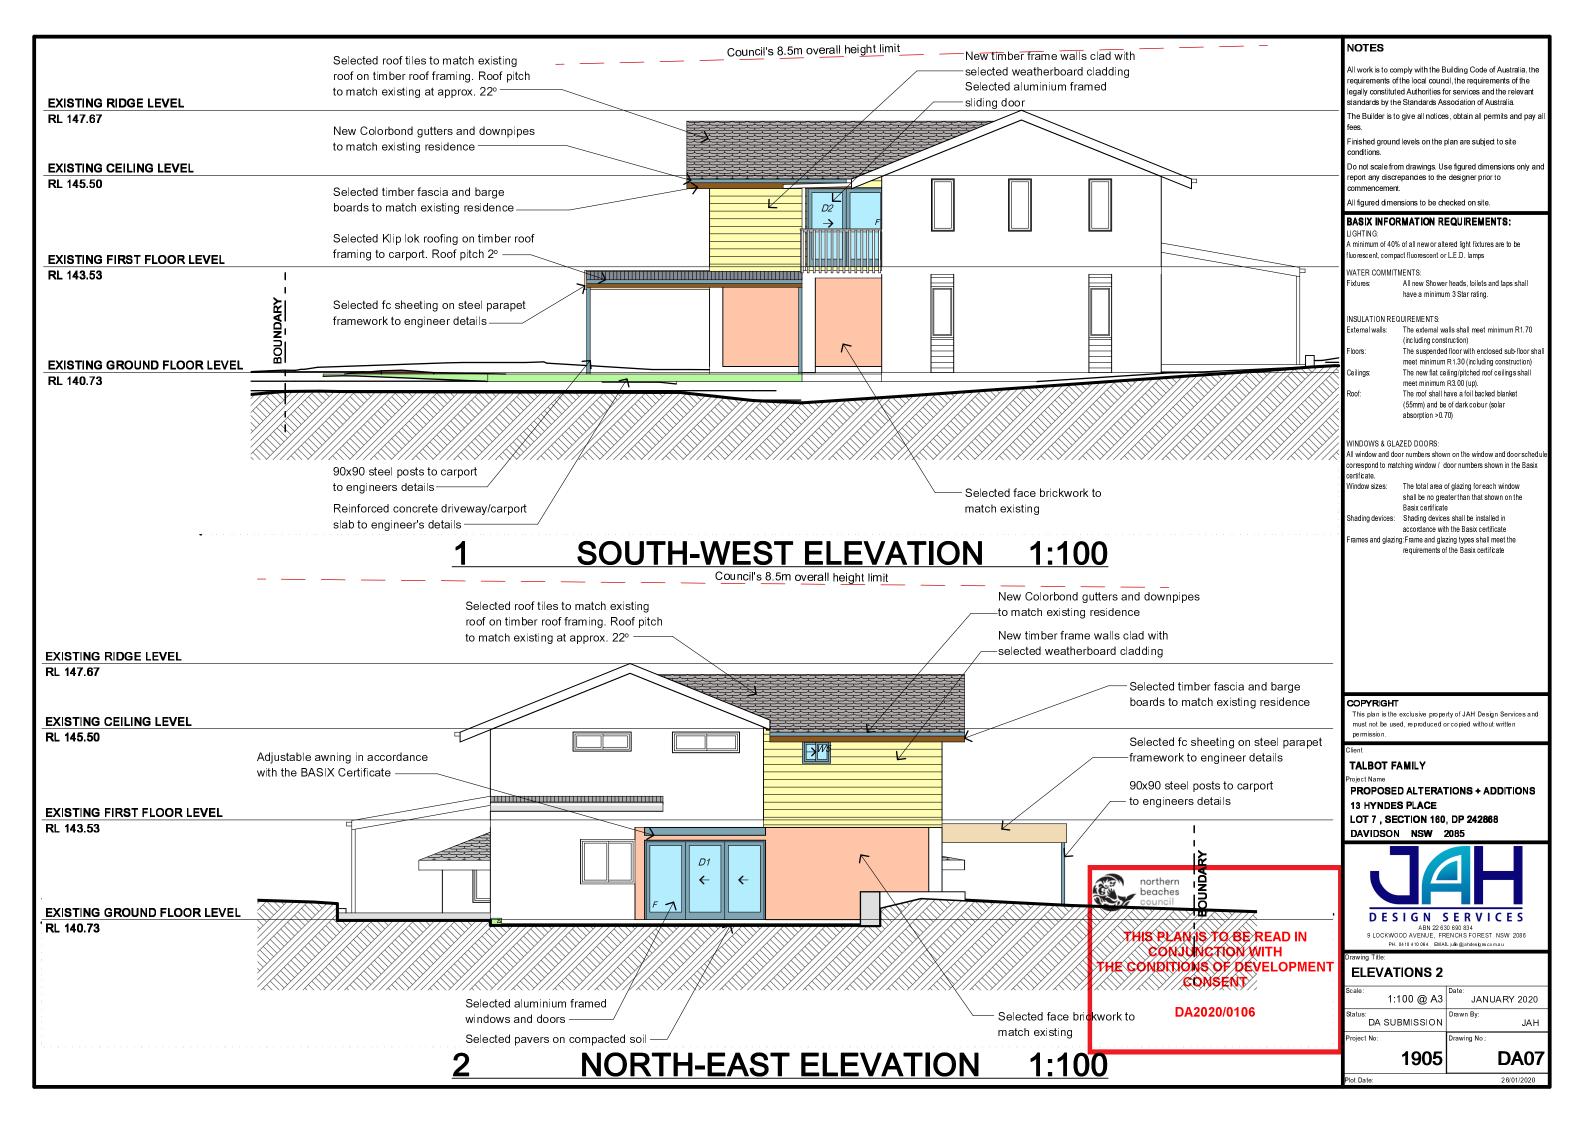

|                                                    | NOTES                                                                                                                                                                                                                                                                                                                                                                                                                                                                                                                                                                       |
|----------------------------------------------------|-----------------------------------------------------------------------------------------------------------------------------------------------------------------------------------------------------------------------------------------------------------------------------------------------------------------------------------------------------------------------------------------------------------------------------------------------------------------------------------------------------------------------------------------------------------------------------|
|                                                    | All work is to comply with the Building Code of Australia, the requirements of the local council, the requirements of the legally constituted Authorities for services and the relevant standards by the Standards Association of Australia. The Builder is to give all notices, obtain all permits and pay all                                                                                                                                                                                                                                                             |
|                                                    | fees.<br>Finished ground levels on the plan are subject to site                                                                                                                                                                                                                                                                                                                                                                                                                                                                                                             |
|                                                    | conditions.                                                                                                                                                                                                                                                                                                                                                                                                                                                                                                                                                                 |
|                                                    | Do not scale from drawings. Use figured dimensions only and<br>report any discrepancies to the designer prior to<br>commencement.                                                                                                                                                                                                                                                                                                                                                                                                                                           |
|                                                    | <ul> <li>All figured dimensions to be checked on site.</li> </ul>                                                                                                                                                                                                                                                                                                                                                                                                                                                                                                           |
| n steel parapet<br>details                         | BASIX INFORMATION REQUIREMENTS:<br>LIGHTING:<br>A minimum of 40% of all new or altered light fixtures are to be<br>fluorescent, compact fluorescent or L.E.D. lamps<br>WATER COMMITMENTS:<br>Fixtures: All new Shower heads, toilets and taps shall                                                                                                                                                                                                                                                                                                                         |
|                                                    | - have a minimum 3 Star rating.                                                                                                                                                                                                                                                                                                                                                                                                                                                                                                                                             |
| UND FLOOR LEVEL<br>RL 140.73                       | INSULATION REQUIREMENTS:<br>External walls: The external walls shall meet minimum R1.70<br>(including construction)<br>Floors: The suspended floor with enclosed sub-floor shall<br>meet minimum R1.30 (including construction)<br>Ceilings: The new flat ceiling/pitched roof ceilings shall<br>meet minimum R3.00 (up).<br>Roof: The roof shall have a foil backed blanket<br>(55mm) and be of dark cobur (solar<br>absorption >0.70)                                                                                                                                     |
|                                                    | <ul> <li>WINDOWS &amp; GLAZED DOORS:</li> <li>All window and door numbers shown on the window and door scheduk<br/>correspond to matching window / door numbers shown in the Basix<br/>certificate.</li> <li>Window sizes: The total area of glazing for each window<br/>shall be no greater than that shown on the<br/>Basix certificate</li> <li>Shading devices: Shading devices shall be installed in<br/>accordance with the Basix certificate</li> <li>Frames and glazing:Frame and glazing types shall meet the<br/>requirements of the Basix certificate</li> </ul> |
| BOUNDARY                                           | COPYRIGHT<br>This plan is the exclusive property of JAH Design Services and<br>must not be used, reproduced or copied without written<br>permission.<br>Client<br>TALBOT FAMILY<br>Project Name<br>PROPOSED ALTERATIONS + ADDITIONS<br>13 HYNDES PLACE<br>LOT 7, SECTION 180, DP 242868<br>DAVIDSON NSW 2085                                                                                                                                                                                                                                                                |
|                                                    |                                                                                                                                                                                                                                                                                                                                                                                                                                                                                                                                                                             |
|                                                    |                                                                                                                                                                                                                                                                                                                                                                                                                                                                                                                                                                             |
| S TO BE READ IN<br>NCTION WITH<br>IS OF DEVELOPMEN | DESIGN SERVICES<br>ABN 22 650 680 834<br>9 LOCKWOOD AVENUE, FRENCHS FOREST NSW 2086<br>PH. 041041064 EMAIL uib @ahdestime.comau<br>Drawing Title:<br>ELEVATIONS 1                                                                                                                                                                                                                                                                                                                                                                                                           |
| NCTION WITH<br>IS OF DEVELOPMEN                    | ABN 22 630 690 834<br>9 LOCKWOOD AVENUE, FRENCH'S FOREST NSW 2086<br>PH. 0410 641 064 EMAIL julie @jindestyrs.com.a.u<br>Drawing Title:<br>ELEVATIONS 1<br>Scale: Date:                                                                                                                                                                                                                                                                                                                                                                                                     |
| NCTION WITH<br>IS OF DEVELOPMEN<br>DNSENT          | ABI 22 630 680 834<br>9 LOCKWOOD AVENUE, FRENCHS FOREST NSW 2086<br>PH. 0410 410 064 EMAIL jule @lahdestyme.com.a.u<br>Drawing Title:<br>ELEVATIONS 1<br>Scale:<br>1:100 @ A3 Date:<br>JANUARY 2020<br>Status:<br>Drawn By:                                                                                                                                                                                                                                                                                                                                                 |
| NCTION WITH                                        | ABN 22 630 680 834<br>9 LOCKWOOD AVENUE, FRENCH'S FOREST NSW 2086<br>PH: 0410 410 064 EMAIL julk @jahdesbym.com.au<br>Drawing Title:<br>ELEVATIONS 1<br>Scale:<br>1:100 @ A3 Date:<br>JANUARY 2020                                                                                                                                                                                                                                                                                                                                                                          |
| NCTION WITH<br>IS OF DEVELOPMEN<br>DNSENT          | ABN 22 630 690 834<br>9 LOCKWOOD AVENUE, FRENCH'S FOREST NSW 2086<br>PH. 0410 641 0064 EMAL julk @jindestijre.com.au<br>Drawing Title:<br>ELEVATIONS 1<br>Scale:<br>1:100 @ A3<br>Status:<br>DA SUBMISSION<br>Drawn By:<br>JAH                                                                                                                                                                                                                                                                                                                                              |