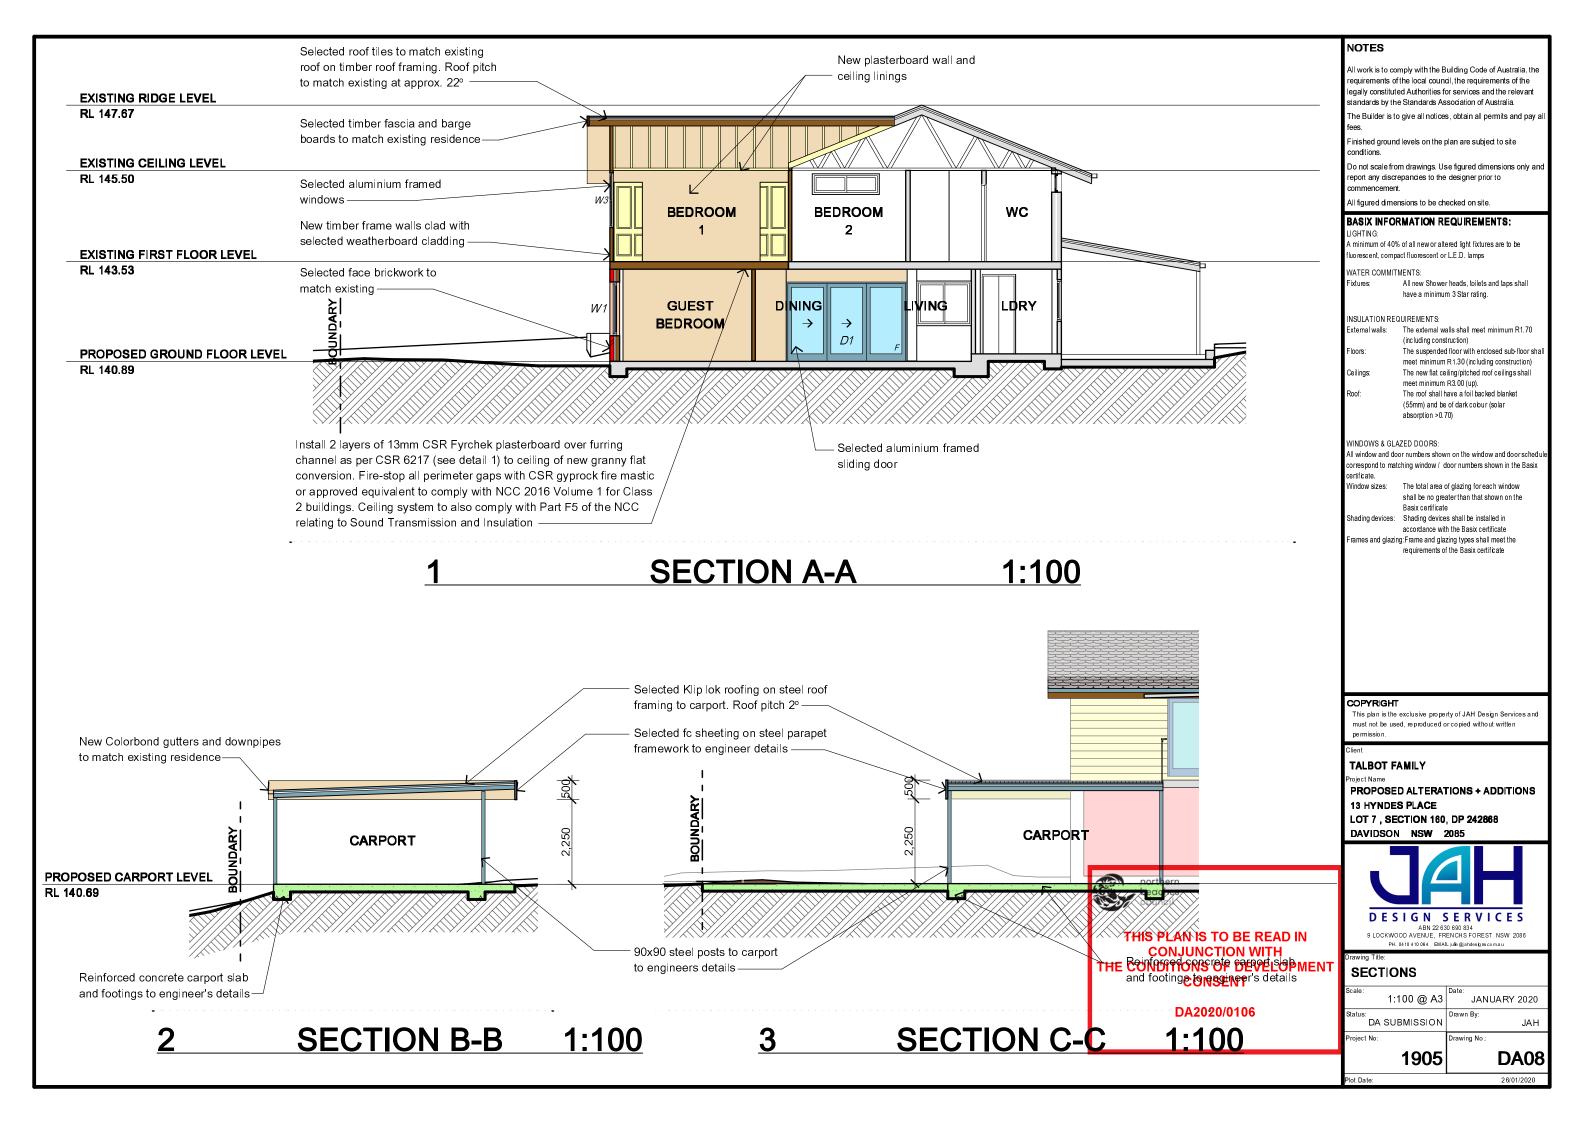

|                                                    | NOTES                                                                                                                                                                                                                                                                                                                                                                                                                                                                                                                                                                       |
|----------------------------------------------------|-----------------------------------------------------------------------------------------------------------------------------------------------------------------------------------------------------------------------------------------------------------------------------------------------------------------------------------------------------------------------------------------------------------------------------------------------------------------------------------------------------------------------------------------------------------------------------|
|                                                    | All work is to comply with the Building Code of Australia, the requirements of the local council, the requirements of the legally constituted Authorities for services and the relevant standards by the Standards Association of Australia. The Builder is to give all notices, obtain all permits and pay all                                                                                                                                                                                                                                                             |
|                                                    | fees.<br>Finished ground levels on the plan are subject to site                                                                                                                                                                                                                                                                                                                                                                                                                                                                                                             |
|                                                    | conditions.                                                                                                                                                                                                                                                                                                                                                                                                                                                                                                                                                                 |
|                                                    | Do not scale from drawings. Use figured dimensions only and<br>report any discrepancies to the designer prior to<br>commencement.                                                                                                                                                                                                                                                                                                                                                                                                                                           |
|                                                    | <ul> <li>All figured dimensions to be checked on site.</li> </ul>                                                                                                                                                                                                                                                                                                                                                                                                                                                                                                           |
| n steel parapet<br>details                         | BASIX INFORMATION REQUIREMENTS:<br>LIGHTING:<br>A minimum of 40% of all new or altered light fixtures are to be<br>fluorescent, compact fluorescent or L.E.D. lamps<br>WATER COMMITMENTS:<br>Fixtures: All new Shower heads, toilets and taps shall                                                                                                                                                                                                                                                                                                                         |
|                                                    | - have a minimum 3 Star rating.                                                                                                                                                                                                                                                                                                                                                                                                                                                                                                                                             |
| UND FLOOR LEVEL<br>RL 140.73                       | INSULATION REQUIREMENTS:<br>External walls: The external walls shall meet minimum R1.70<br>(including construction)<br>Floors: The suspended floor with enclosed sub-floor shall<br>meet minimum R1.30 (including construction)<br>Ceilings: The new flat ceiling/pitched roof ceilings shall<br>meet minimum R3.00 (up).<br>Roof: The roof shall have a foil backed blanket<br>(55mm) and be of dark cobur (solar<br>absorption >0.70)                                                                                                                                     |
|                                                    | <ul> <li>WINDOWS &amp; GLAZED DOORS:</li> <li>All window and door numbers shown on the window and door scheduk<br/>correspond to matching window / door numbers shown in the Basix<br/>certificate.</li> <li>Window sizes: The total area of glazing for each window<br/>shall be no greater than that shown on the<br/>Basix certificate</li> <li>Shading devices: Shading devices shall be installed in<br/>accordance with the Basix certificate</li> <li>Frames and glazing:Frame and glazing types shall meet the<br/>requirements of the Basix certificate</li> </ul> |
| BOUNDARY                                           | COPYRIGHT<br>This plan is the exclusive property of JAH Design Services and<br>must not be used, reproduced or copied without written<br>permission.<br>Client<br>TALBOT FAMILY<br>Project Name<br>PROPOSED ALTERATIONS + ADDITIONS<br>13 HYNDES PLACE<br>LOT 7, SECTION 180, DP 242868<br>DAVIDSON NSW 2085                                                                                                                                                                                                                                                                |
|                                                    |                                                                                                                                                                                                                                                                                                                                                                                                                                                                                                                                                                             |
|                                                    |                                                                                                                                                                                                                                                                                                                                                                                                                                                                                                                                                                             |
| S TO BE READ IN<br>NCTION WITH<br>IS OF DEVELOPMEN | DESIGN SERVICES<br>ABN 22 650 680 834<br>9 LOCKWOOD AVENUE, FRENCHS FOREST NSW 2086<br>PH. 041041064 EMAIL uib @ahdestime.comau<br>Drawing Title:<br>ELEVATIONS 1                                                                                                                                                                                                                                                                                                                                                                                                           |
| NCTION WITH<br>IS OF DEVELOPMEN                    | ABN 22 630 690 834<br>9 LOCKWOOD AVENUE, FRENCH'S FOREST NSW 2086<br>PH. 0410 641 064 EMAIL julie @jindestyrs.com.a.u<br>Drawing Title:<br>ELEVATIONS 1<br>Scale: Date:                                                                                                                                                                                                                                                                                                                                                                                                     |
| NCTION WITH<br>IS OF DEVELOPMEN<br>DNSENT          | ABI 22 630 680 834<br>9 LOCKWOOD AVENUE, FRENCHS FOREST NSW 2086<br>PH. 0410 410 064 EMAIL jule @lahdestyme.com.a.u<br>Drawing Title:<br>ELEVATIONS 1<br>Scale:<br>1:100 @ A3 Date:<br>JANUARY 2020<br>Status:<br>Drawn By:                                                                                                                                                                                                                                                                                                                                                 |
| NCTION WITH                                        | ABN 22 630 680 834<br>9 LOCKWOOD AVENUE, FRENCH'S FOREST NSW 2086<br>PH: 0410 410 064 EMAIL julk @jahdesbym.com.au<br>Drawing Title:<br>ELEVATIONS 1<br>Scale:<br>1:100 @ A3 Date:<br>JANUARY 2020                                                                                                                                                                                                                                                                                                                                                                          |
| NCTION WITH<br>IS OF DEVELOPMEN<br>DNSENT          | ABN 22 630 690 834<br>9 LOCKWOOD AVENUE, FRENCH'S FOREST NSW 2086<br>PH. 0410 641 0064 EMAL julk @jindestijre.com.au<br>Drawing Title:<br>ELEVATIONS 1<br>Scale:<br>1:100 @ A3<br>Status:<br>DA SUBMISSION<br>Drawn By:<br>JAH                                                                                                                                                                                                                                                                                                                                              |