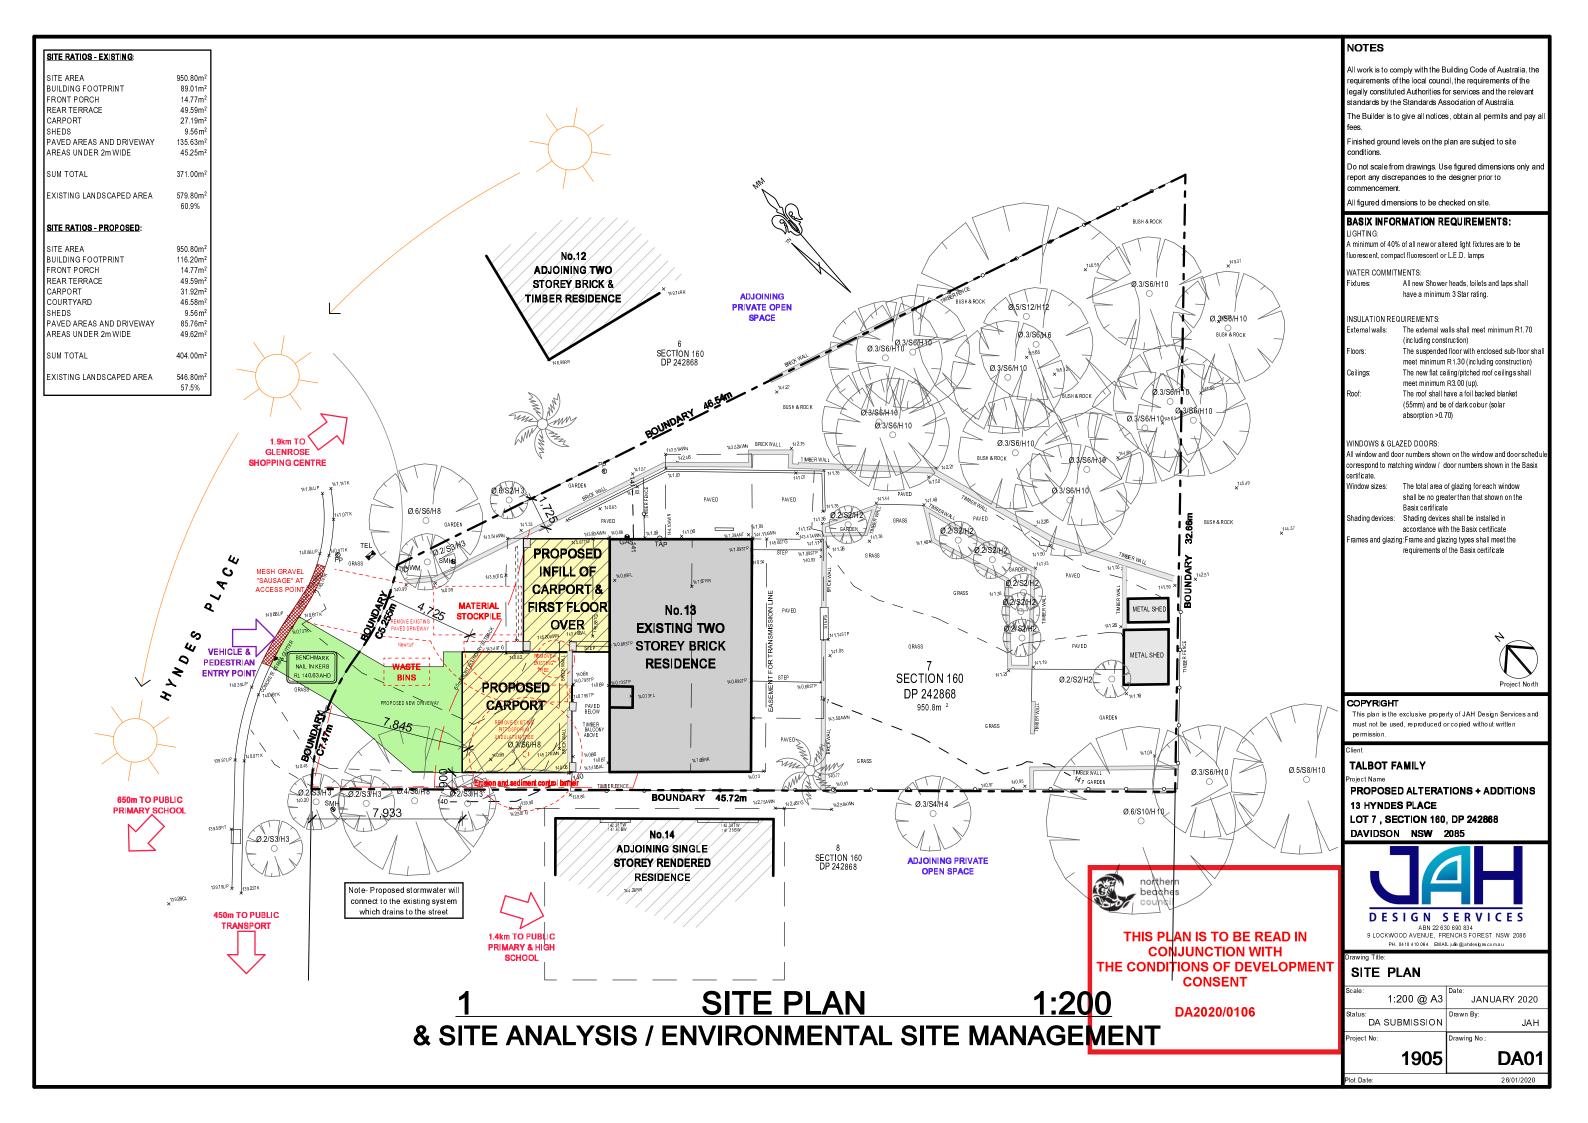

|                                                    | NOTES                                                                                                                                                                                                                                                                                                                                                                                                                                                                                                                                                                       |
|----------------------------------------------------|-----------------------------------------------------------------------------------------------------------------------------------------------------------------------------------------------------------------------------------------------------------------------------------------------------------------------------------------------------------------------------------------------------------------------------------------------------------------------------------------------------------------------------------------------------------------------------|
|                                                    | All work is to comply with the Building Code of Australia, the requirements of the local council, the requirements of the legally constituted Authorities for services and the relevant standards by the Standards Association of Australia. The Builder is to give all notices, obtain all permits and pay all                                                                                                                                                                                                                                                             |
|                                                    | fees.<br>Finished ground levels on the plan are subject to site                                                                                                                                                                                                                                                                                                                                                                                                                                                                                                             |
|                                                    | conditions.                                                                                                                                                                                                                                                                                                                                                                                                                                                                                                                                                                 |
|                                                    | Do not scale from drawings. Use figured dimensions only and<br>report any discrepancies to the designer prior to<br>commencement.                                                                                                                                                                                                                                                                                                                                                                                                                                           |
|                                                    | <ul> <li>All figured dimensions to be checked on site.</li> </ul>                                                                                                                                                                                                                                                                                                                                                                                                                                                                                                           |
| n steel parapet<br>details                         | BASIX INFORMATION REQUIREMENTS:<br>LIGHTING:<br>A minimum of 40% of all new or altered light fixtures are to be<br>fluorescent, compact fluorescent or L.E.D. lamps<br>WATER COMMITMENTS:<br>Fixtures: All new Shower heads, toilets and taps shall                                                                                                                                                                                                                                                                                                                         |
|                                                    | - have a minimum 3 Star rating.                                                                                                                                                                                                                                                                                                                                                                                                                                                                                                                                             |
| UND FLOOR LEVEL<br>RL 140.73                       | INSULATION REQUIREMENTS:<br>External walls: The external walls shall meet minimum R1.70<br>(including construction)<br>Floors: The suspended floor with enclosed sub-floor shall<br>meet minimum R1.30 (including construction)<br>Ceilings: The new flat ceiling/pitched roof ceilings shall<br>meet minimum R3.00 (up).<br>Roof: The roof shall have a foil backed blanket<br>(55mm) and be of dark cobur (solar<br>absorption >0.70)                                                                                                                                     |
|                                                    | <ul> <li>WINDOWS &amp; GLAZED DOORS:</li> <li>All window and door numbers shown on the window and door scheduk<br/>correspond to matching window / door numbers shown in the Basix<br/>certificate.</li> <li>Window sizes: The total area of glazing for each window<br/>shall be no greater than that shown on the<br/>Basix certificate</li> <li>Shading devices: Shading devices shall be installed in<br/>accordance with the Basix certificate</li> <li>Frames and glazing:Frame and glazing types shall meet the<br/>requirements of the Basix certificate</li> </ul> |
| BOUNDARY                                           | COPYRIGHT<br>This plan is the exclusive property of JAH Design Services and<br>must not be used, reproduced or copied without written<br>permission.<br>Client<br>TALBOT FAMILY<br>Project Name<br>PROPOSED ALTERATIONS + ADDITIONS<br>13 HYNDES PLACE<br>LOT 7, SECTION 180, DP 242868<br>DAVIDSON NSW 2085                                                                                                                                                                                                                                                                |
|                                                    |                                                                                                                                                                                                                                                                                                                                                                                                                                                                                                                                                                             |
|                                                    |                                                                                                                                                                                                                                                                                                                                                                                                                                                                                                                                                                             |
| S TO BE READ IN<br>NCTION WITH<br>IS OF DEVELOPMEN | DESIGN SERVICES<br>ABN 22 650 680 834<br>9 LOCKWOOD AVENUE, FRENCHS FOREST NSW 2086<br>PH. 041041064 EMAIL uib @ahdestime.comau<br>Drawing Title:<br>ELEVATIONS 1                                                                                                                                                                                                                                                                                                                                                                                                           |
| NCTION WITH<br>IS OF DEVELOPMEN                    | ABN 22 630 690 834<br>9 LOCKWOOD AVENUE, FRENCH'S FOREST NSW 2086<br>PH. 0410 641 064 EMAIL julie @jindestyrs.com.a.u<br>Drawing Title:<br>ELEVATIONS 1<br>Scale: Date:                                                                                                                                                                                                                                                                                                                                                                                                     |
| NCTION WITH<br>IS OF DEVELOPMEN<br>DNSENT          | ABI 22 630 680 834<br>9 LOCKWOOD AVENUE, FRENCHS FOREST NSW 2086<br>PH. 0410 410 064 EMAIL jule @lahdestyme.com.a.u<br>Drawing Title:<br>ELEVATIONS 1<br>Scale:<br>1:100 @ A3 Date:<br>JANUARY 2020<br>Status:<br>Drawn By:                                                                                                                                                                                                                                                                                                                                                 |
| NCTION WITH                                        | ABN 22 630 680 834<br>9 LOCKWOOD AVENUE, FRENCH'S FOREST NSW 2086<br>PH: 0410 410 064 EMAIL julk @jahdesbym.com.au<br>Drawing Title:<br>ELEVATIONS 1<br>Scale:<br>1:100 @ A3 Date:<br>JANUARY 2020                                                                                                                                                                                                                                                                                                                                                                          |
| NCTION WITH<br>IS OF DEVELOPMEN<br>DNSENT          | ABN 22 630 690 834<br>9 LOCKWOOD AVENUE, FRENCH'S FOREST NSW 2086<br>PH. 0410 641 0064 EMAL julk @jindestijre.com.au<br>Drawing Title:<br>ELEVATIONS 1<br>Scale:<br>1:100 @ A3<br>Status:<br>DA SUBMISSION<br>Drawn By:<br>JAH                                                                                                                                                                                                                                                                                                                                              |