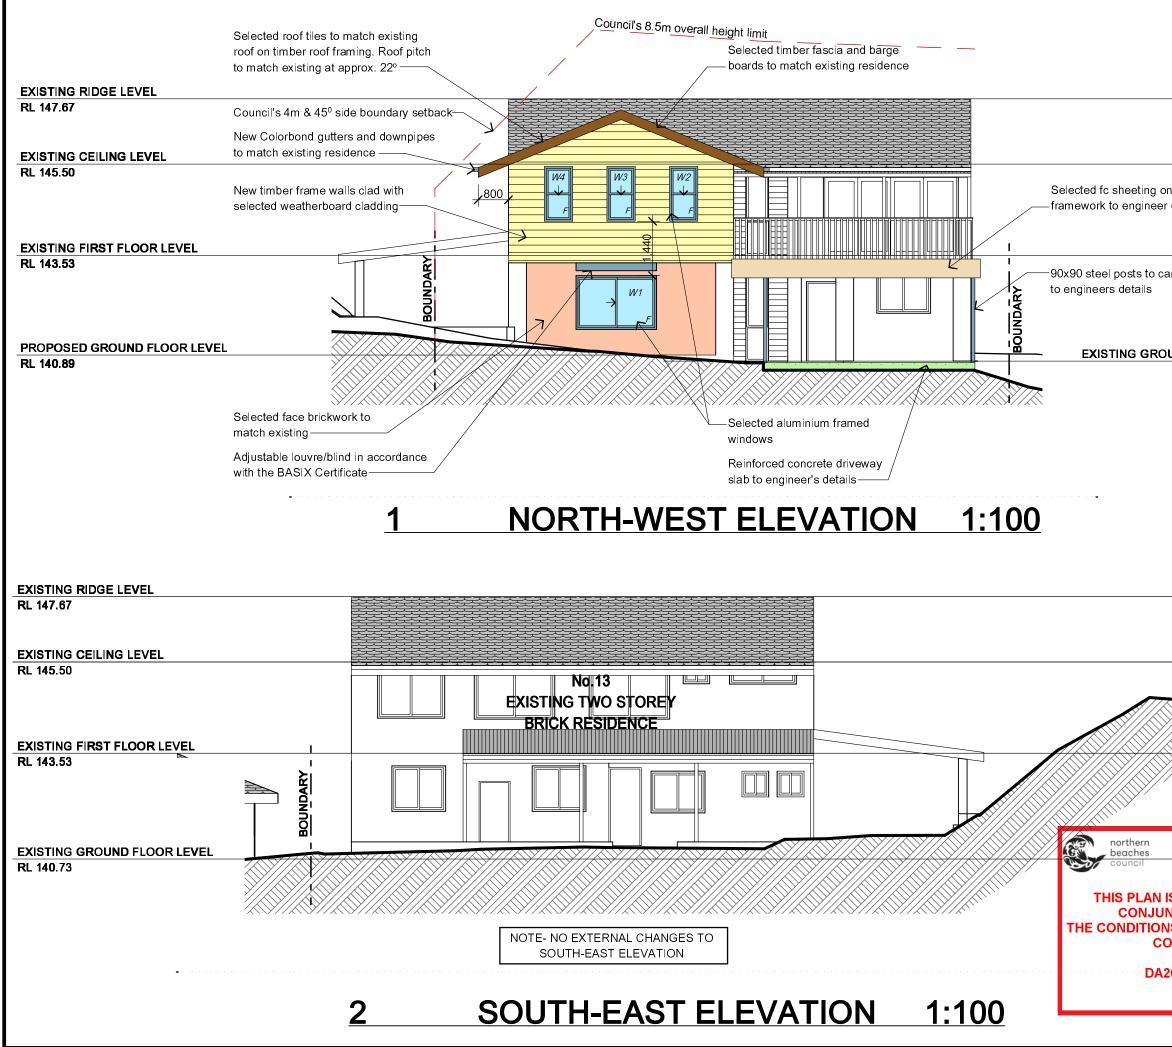

|                                                    | NOTES                                                                                                                                                                                                                                                                                                                                                                                                                                                                                                                                                                       |
|----------------------------------------------------|-----------------------------------------------------------------------------------------------------------------------------------------------------------------------------------------------------------------------------------------------------------------------------------------------------------------------------------------------------------------------------------------------------------------------------------------------------------------------------------------------------------------------------------------------------------------------------|
|                                                    | All work is to comply with the Building Code of Australia, the requirements of the local council, the requirements of the legally constituted Authorities for services and the relevant standards by the Standards Association of Australia. The Builder is to give all notices, obtain all permits and pay all                                                                                                                                                                                                                                                             |
|                                                    | fees.<br>Finished ground levels on the plan are subject to site                                                                                                                                                                                                                                                                                                                                                                                                                                                                                                             |
|                                                    | conditions.                                                                                                                                                                                                                                                                                                                                                                                                                                                                                                                                                                 |
|                                                    | Do not scale from drawings. Use figured dimensions only and<br>report any discrepancies to the designer prior to<br>commencement.                                                                                                                                                                                                                                                                                                                                                                                                                                           |
|                                                    | <ul> <li>All figured dimensions to be checked on site.</li> </ul>                                                                                                                                                                                                                                                                                                                                                                                                                                                                                                           |
| n steel parapet<br>details                         | BASIX INFORMATION REQUIREMENTS:<br>LIGHTING:<br>A minimum of 40% of all new or altered light fixtures are to be<br>fluorescent, compact fluorescent or L.E.D. lamps<br>WATER COMMITMENTS:<br>Fixtures: All new Shower heads, toilets and taps shall                                                                                                                                                                                                                                                                                                                         |
|                                                    | - have a minimum 3 Star rating.                                                                                                                                                                                                                                                                                                                                                                                                                                                                                                                                             |
| UND FLOOR LEVEL<br>RL 140.73                       | INSULATION REQUIREMENTS:<br>External walls: The external walls shall meet minimum R1.70<br>(including construction)<br>Floors: The suspended floor with enclosed sub-floor shall<br>meet minimum R1.30 (including construction)<br>Ceilings: The new flat ceiling/pitched roof ceilings shall<br>meet minimum R3.00 (up).<br>Roof: The roof shall have a foil backed blanket<br>(55mm) and be of dark cobur (solar<br>absorption >0.70)                                                                                                                                     |
|                                                    | <ul> <li>WINDOWS &amp; GLAZED DOORS:</li> <li>All window and door numbers shown on the window and door scheduk<br/>correspond to matching window / door numbers shown in the Basix<br/>certificate.</li> <li>Window sizes: The total area of glazing for each window<br/>shall be no greater than that shown on the<br/>Basix certificate</li> <li>Shading devices: Shading devices shall be installed in<br/>accordance with the Basix certificate</li> <li>Frames and glazing:Frame and glazing types shall meet the<br/>requirements of the Basix certificate</li> </ul> |
| BOUNDARY                                           | COPYRIGHT<br>This plan is the exclusive property of JAH Design Services and<br>must not be used, reproduced or copied without written<br>permission.<br>Client<br>TALBOT FAMILY<br>Project Name<br>PROPOSED ALTERATIONS + ADDITIONS<br>13 HYNDES PLACE<br>LOT 7, SECTION 180, DP 242868<br>DAVIDSON NSW 2085                                                                                                                                                                                                                                                                |
|                                                    |                                                                                                                                                                                                                                                                                                                                                                                                                                                                                                                                                                             |
|                                                    |                                                                                                                                                                                                                                                                                                                                                                                                                                                                                                                                                                             |
| S TO BE READ IN<br>NCTION WITH<br>IS OF DEVELOPMEN | DESIGN SERVICES<br>ABN 22 650 680 834<br>9 LOCKWOOD AVENUE, FRENCHS FOREST NSW 2086<br>PH. 041041064 EMAIL uib @ahdestime.comau<br>Drawing Title:<br>ELEVATIONS 1                                                                                                                                                                                                                                                                                                                                                                                                           |
| NCTION WITH<br>IS OF DEVELOPMEN                    | ABN 22 630 690 834<br>9 LOCKWOOD AVENUE, FRENCH'S FOREST NSW 2086<br>PH. 0410 641 064 EMAIL julie @jindestyrs.com.a.u<br>Drawing Title:<br>ELEVATIONS 1<br>Scale: Date:                                                                                                                                                                                                                                                                                                                                                                                                     |
| NCTION WITH<br>IS OF DEVELOPMEN<br>DNSENT          | ABI 22 630 680 834<br>9 LOCKWOOD AVENUE, FRENCHS FOREST NSW 2086<br>PH. 0410 410 064 EMAIL jule @lahdestyme.com.a.u<br>Drawing Title:<br>ELEVATIONS 1<br>Scale:<br>1:100 @ A3 Date:<br>JANUARY 2020<br>Status:<br>Drawn By:                                                                                                                                                                                                                                                                                                                                                 |
| NCTION WITH                                        | ABN 22 630 680 834<br>9 LOCKWOOD AVENUE, FRENCH'S FOREST NSW 2086<br>PH: 0410 410 064 EMAIL julk @jahdesbym.com.au<br>Drawing Title:<br>ELEVATIONS 1<br>Scale:<br>1:100 @ A3 Date:<br>JANUARY 2020                                                                                                                                                                                                                                                                                                                                                                          |
| NCTION WITH<br>IS OF DEVELOPMEN<br>DNSENT          | ABN 22 630 690 834<br>9 LOCKWOOD AVENUE, FRENCH'S FOREST NSW 2086<br>PH. 0410 641 0064 EMAL julk @jindestijre.com.au<br>Drawing Title:<br>ELEVATIONS 1<br>Scale:<br>1:100 @ A3<br>Status:<br>DA SUBMISSION<br>Drawn By:<br>JAH                                                                                                                                                                                                                                                                                                                                              |