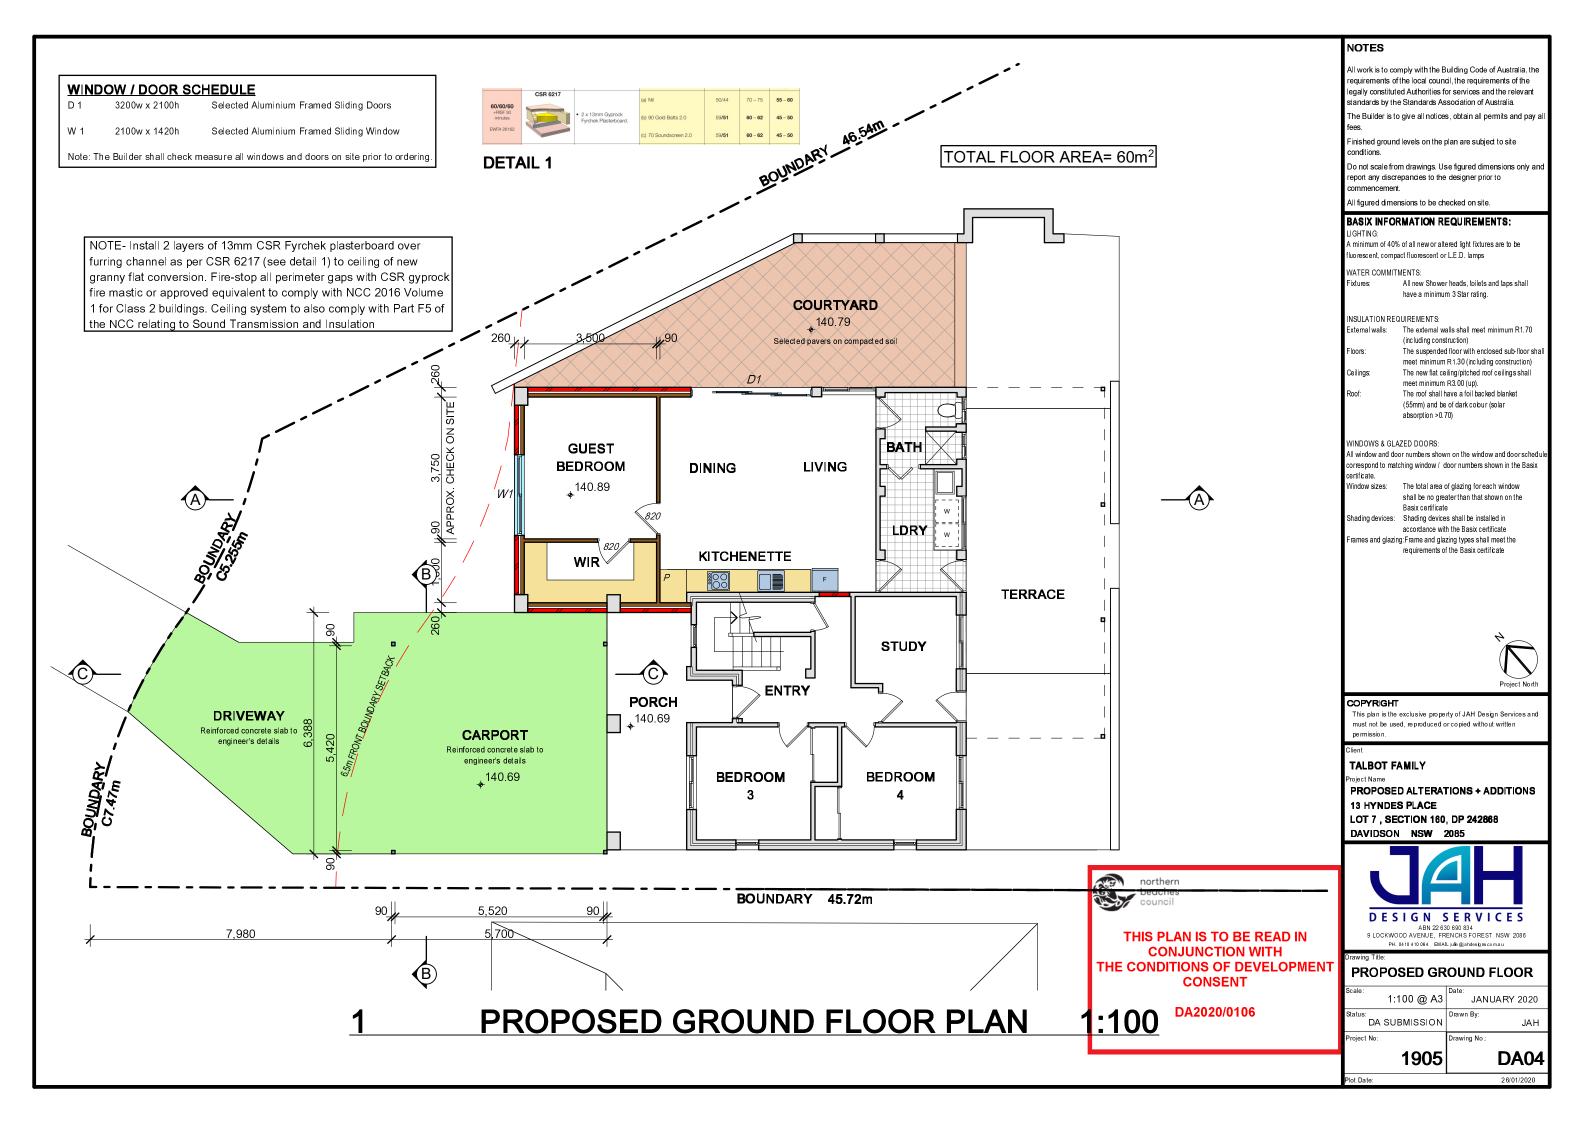

|                                                    | NOTES                                                                                                                                                                                                                                                                                                                                                                                                                                                                                                                                                                       |
|----------------------------------------------------|-----------------------------------------------------------------------------------------------------------------------------------------------------------------------------------------------------------------------------------------------------------------------------------------------------------------------------------------------------------------------------------------------------------------------------------------------------------------------------------------------------------------------------------------------------------------------------|
|                                                    | All work is to comply with the Building Code of Australia, the requirements of the local council, the requirements of the legally constituted Authorities for services and the relevant standards by the Standards Association of Australia. The Builder is to give all notices, obtain all permits and pay all                                                                                                                                                                                                                                                             |
|                                                    | fees.<br>Finished ground levels on the plan are subject to site                                                                                                                                                                                                                                                                                                                                                                                                                                                                                                             |
|                                                    | conditions.                                                                                                                                                                                                                                                                                                                                                                                                                                                                                                                                                                 |
|                                                    | Do not scale from drawings. Use figured dimensions only and<br>report any discrepancies to the designer prior to<br>commencement.                                                                                                                                                                                                                                                                                                                                                                                                                                           |
|                                                    | <ul> <li>All figured dimensions to be checked on site.</li> </ul>                                                                                                                                                                                                                                                                                                                                                                                                                                                                                                           |
| n steel parapet<br>details                         | BASIX INFORMATION REQUIREMENTS:<br>LIGHTING:<br>A minimum of 40% of all new or altered light fixtures are to be<br>fluorescent, compact fluorescent or L.E.D. lamps<br>WATER COMMITMENTS:<br>Fixtures: All new Shower heads, toilets and taps shall                                                                                                                                                                                                                                                                                                                         |
|                                                    | - have a minimum 3 Star rating.                                                                                                                                                                                                                                                                                                                                                                                                                                                                                                                                             |
| UND FLOOR LEVEL<br>RL 140.73                       | INSULATION REQUIREMENTS:<br>External walls: The external walls shall meet minimum R1.70<br>(including construction)<br>Floors: The suspended floor with enclosed sub-floor shall<br>meet minimum R1.30 (including construction)<br>Ceilings: The new flat ceiling/pitched roof ceilings shall<br>meet minimum R3.00 (up).<br>Roof: The roof shall have a foil backed blanket<br>(55mm) and be of dark cobur (solar<br>absorption >0.70)                                                                                                                                     |
|                                                    | <ul> <li>WINDOWS &amp; GLAZED DOORS:</li> <li>All window and door numbers shown on the window and door scheduk<br/>correspond to matching window / door numbers shown in the Basix<br/>certificate.</li> <li>Window sizes: The total area of glazing for each window<br/>shall be no greater than that shown on the<br/>Basix certificate</li> <li>Shading devices: Shading devices shall be installed in<br/>accordance with the Basix certificate</li> <li>Frames and glazing:Frame and glazing types shall meet the<br/>requirements of the Basix certificate</li> </ul> |
| BOUNDARY                                           | COPYRIGHT<br>This plan is the exclusive property of JAH Design Services and<br>must not be used, reproduced or copied without written<br>permission.<br>Client<br>TALBOT FAMILY<br>Project Name<br>PROPOSED ALTERATIONS + ADDITIONS<br>13 HYNDES PLACE<br>LOT 7, SECTION 180, DP 242868<br>DAVIDSON NSW 2085                                                                                                                                                                                                                                                                |
|                                                    |                                                                                                                                                                                                                                                                                                                                                                                                                                                                                                                                                                             |
|                                                    |                                                                                                                                                                                                                                                                                                                                                                                                                                                                                                                                                                             |
| S TO BE READ IN<br>NCTION WITH<br>IS OF DEVELOPMEN | DESIGN SERVICES<br>ABN 22 650 680 834<br>9 LOCKWOOD AVENUE, FRENCHS FOREST NSW 2086<br>PH. 041041064 EMAIL uib @ahdestime.comau<br>Drawing Title:<br>ELEVATIONS 1                                                                                                                                                                                                                                                                                                                                                                                                           |
| NCTION WITH<br>IS OF DEVELOPMEN                    | ABN 22 630 690 834<br>9 LOCKWOOD AVENUE, FRENCH'S FOREST NSW 2086<br>PH. 0410 641 064 EMAIL julie @jindestyrs.com.a.u<br>Drawing Title:<br>ELEVATIONS 1<br>Scale: Date:                                                                                                                                                                                                                                                                                                                                                                                                     |
| NCTION WITH<br>IS OF DEVELOPMEN<br>DNSENT          | ABI 22 630 680 834<br>9 LOCKWOOD AVENUE, FRENCHS FOREST NSW 2086<br>PH. 0410 410 064 EMAIL jule @lahdestyme.com.a.u<br>Drawing Title:<br>ELEVATIONS 1<br>Scale:<br>1:100 @ A3 Date:<br>JANUARY 2020<br>Status:<br>Drawn By:                                                                                                                                                                                                                                                                                                                                                 |
| NCTION WITH                                        | ABN 22 630 680 834<br>9 LOCKWOOD AVENUE, FRENCH'S FOREST NSW 2086<br>PH: 0410 410 064 EMAIL julk @jahdesbym.com.au<br>Drawing Title:<br>ELEVATIONS 1<br>Scale:<br>1:100 @ A3 Date:<br>JANUARY 2020                                                                                                                                                                                                                                                                                                                                                                          |
| NCTION WITH<br>IS OF DEVELOPMEN<br>DNSENT          | ABN 22 630 690 834<br>9 LOCKWOOD AVENUE, FRENCH'S FOREST NSW 2086<br>PH. 0410 641 0064 EMAL julk @jindestijre.com.au<br>Drawing Title:<br>ELEVATIONS 1<br>Scale:<br>1:100 @ A3<br>Status:<br>DA SUBMISSION<br>Drawn By:<br>JAH                                                                                                                                                                                                                                                                                                                                              |