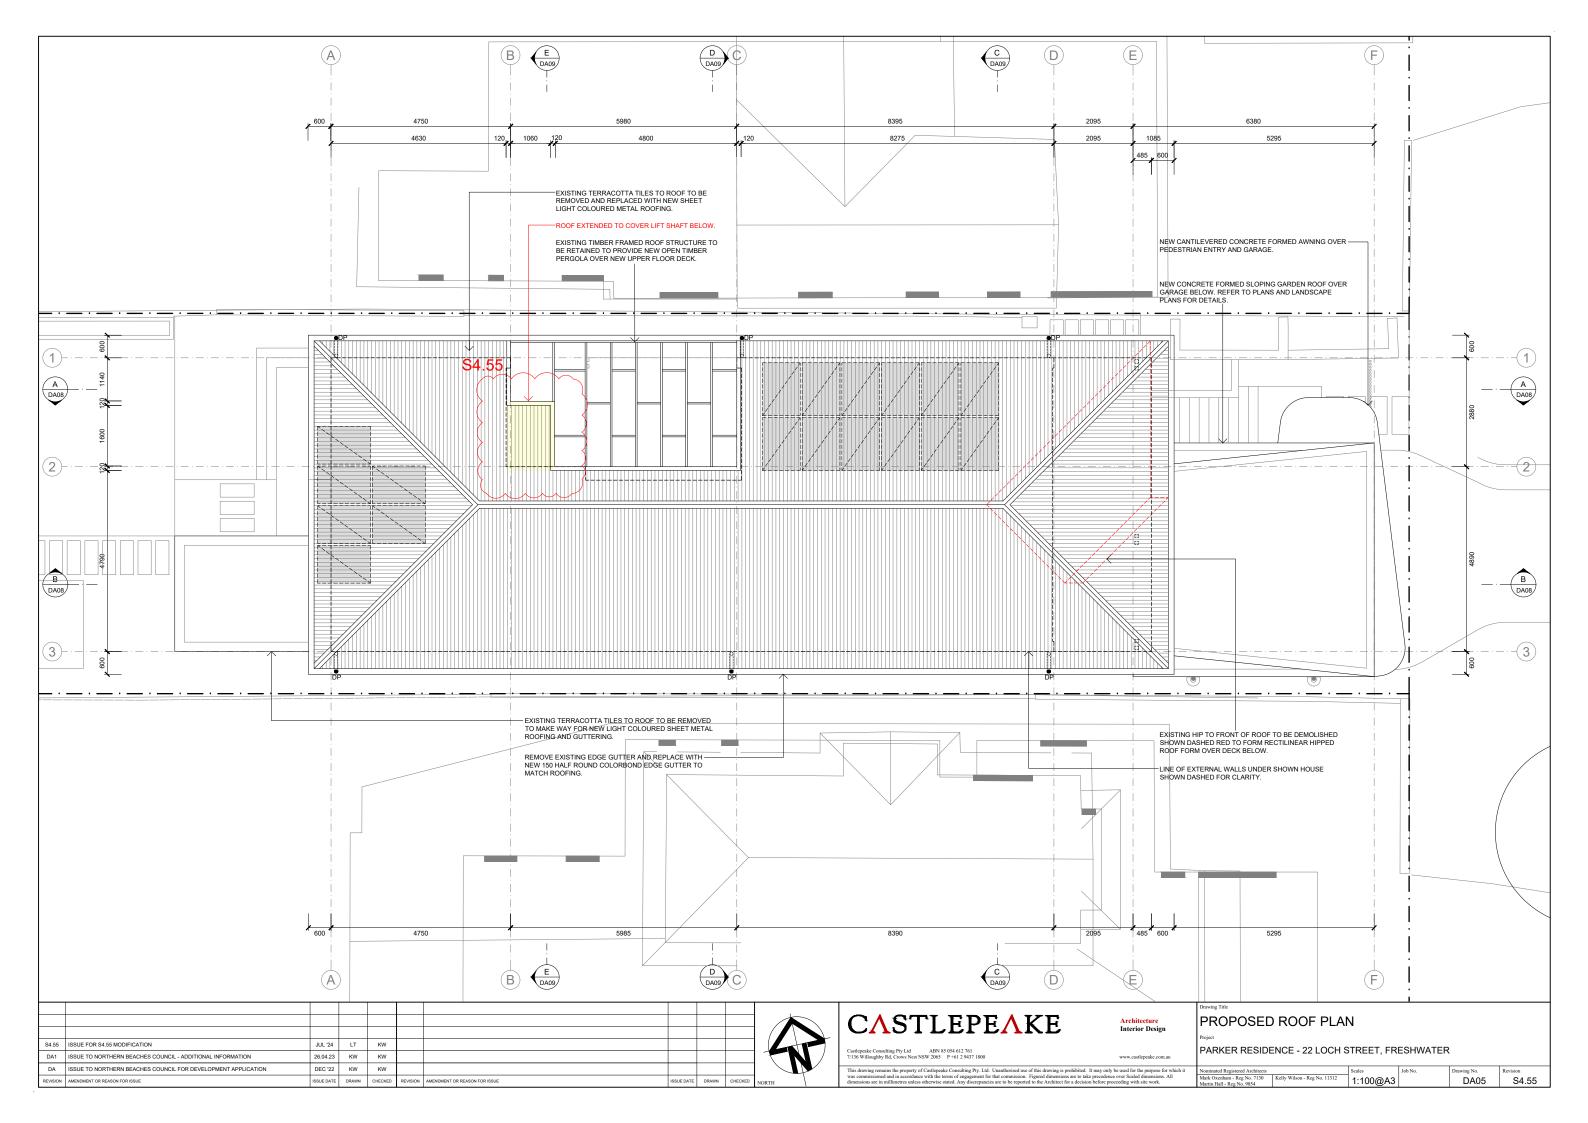

#### ARCHITECTURAL DOCUMENTATION

|      | COVER SHEET & BASIX NOTES                | S4.55 ISSUE |
|------|------------------------------------------|-------------|
| DA01 | SITE ANALYSIS                            | S4.55 ISSUE |
| DA02 | PROPOSED GARAGE PLAN                     | S4.55 ISSUE |
| DA03 | PROPOSED GROUND FLOOR PLAN               | S4.55 ISSUE |
| DA04 | PROPOSED UPPER FLOOR PLAN                | S4.55 ISSUE |
| DA05 | ROOF PLAN                                | S4.55 ISSUE |
| DA06 | PROPOSED EAST AND WEST STREET ELEVATIONS | S4.55 ISSUE |
| DA07 | PROPOSED NORTH AND SOUTH ELEVATIONS      | S4.55 ISSUE |
| DA09 | LONG SECTIONS A & B                      | S4.55 ISSUE |
| DA11 | CROSS SECTION E                          | S4.55 ISSUE |
|      |                                          |             |