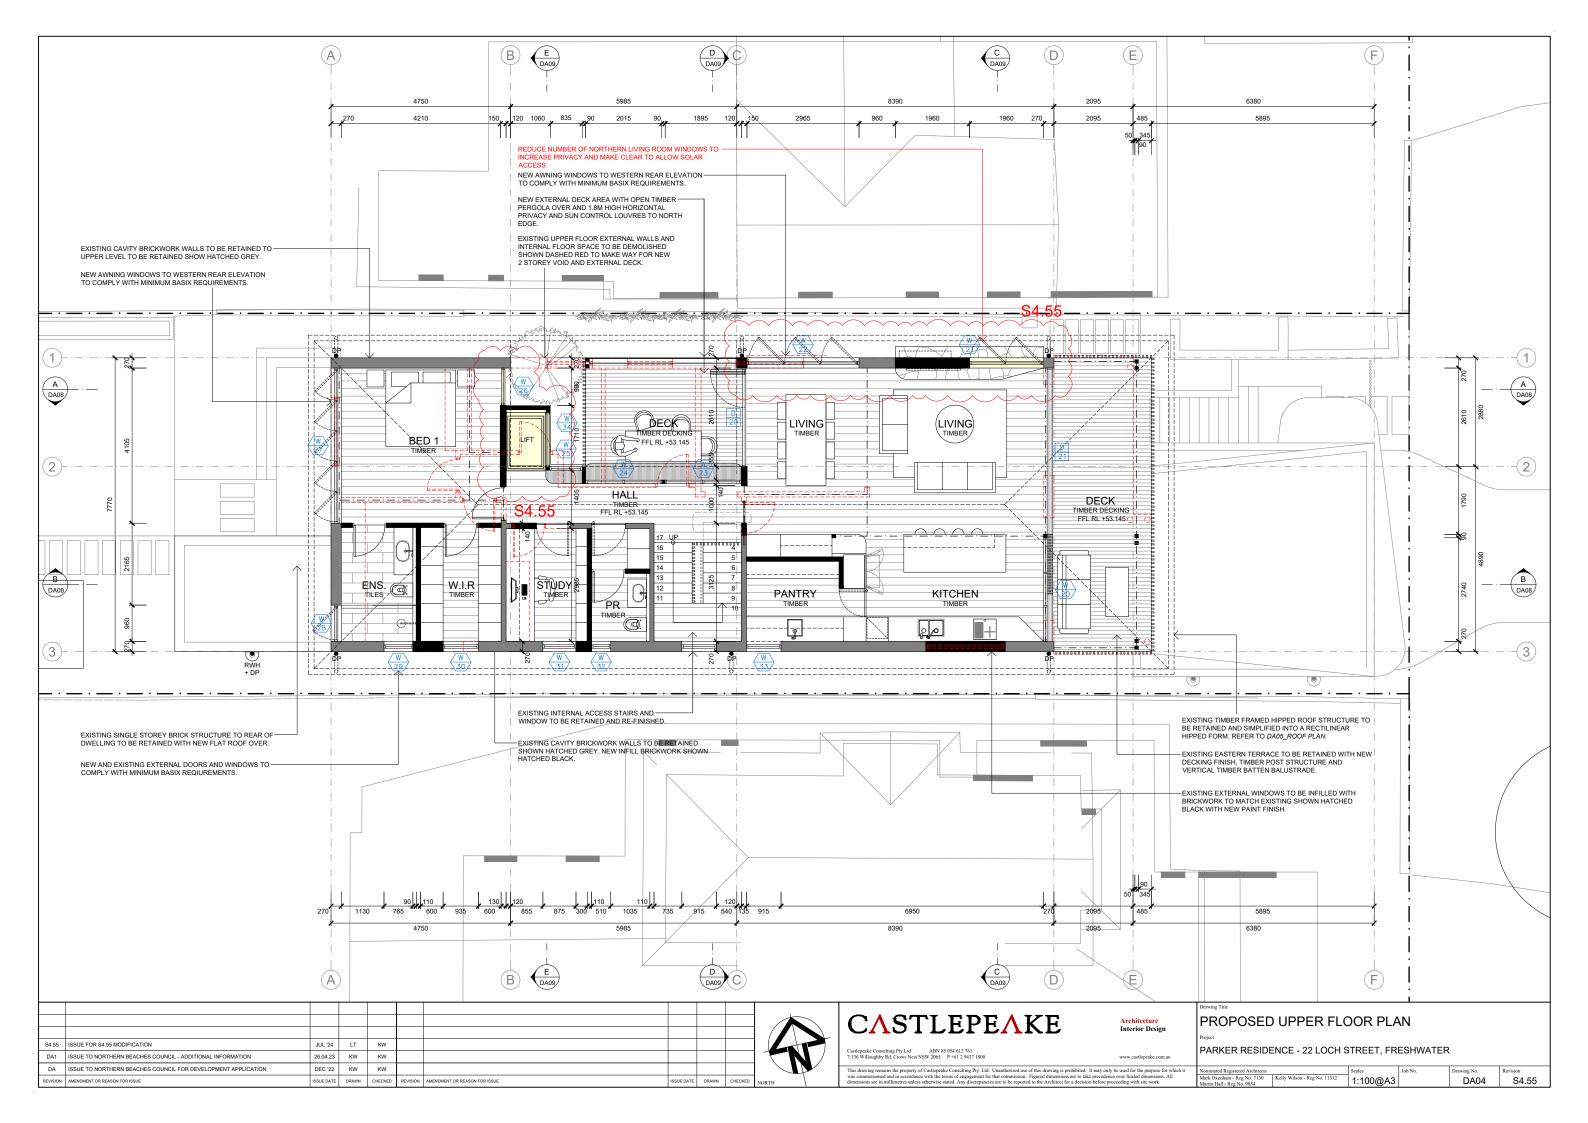

#### ARCHITECTURAL DOCUMENTATION

|      | COVER SHEET & BASIX NOTES                | S4.55 ISSUE |
|------|------------------------------------------|-------------|
| DA01 | SITE ANALYSIS                            | S4.55 ISSUE |
| DA02 | PROPOSED GARAGE PLAN                     | S4.55 ISSUE |
| DA03 | PROPOSED GROUND FLOOR PLAN               | S4.55 ISSUE |
| DA04 | PROPOSED UPPER FLOOR PLAN                | S4.55 ISSUE |
| DA05 | ROOF PLAN                                | S4.55 ISSUE |
| DA06 | PROPOSED EAST AND WEST STREET ELEVATIONS | S4.55 ISSUE |
| DA07 | PROPOSED NORTH AND SOUTH ELEVATIONS      | S4.55 ISSUE |
| DA09 | LONG SECTIONS A & B                      | S4.55 ISSUE |
| DA11 | CROSS SECTION E                          | S4.55 ISSUE |
|      |                                          |             |