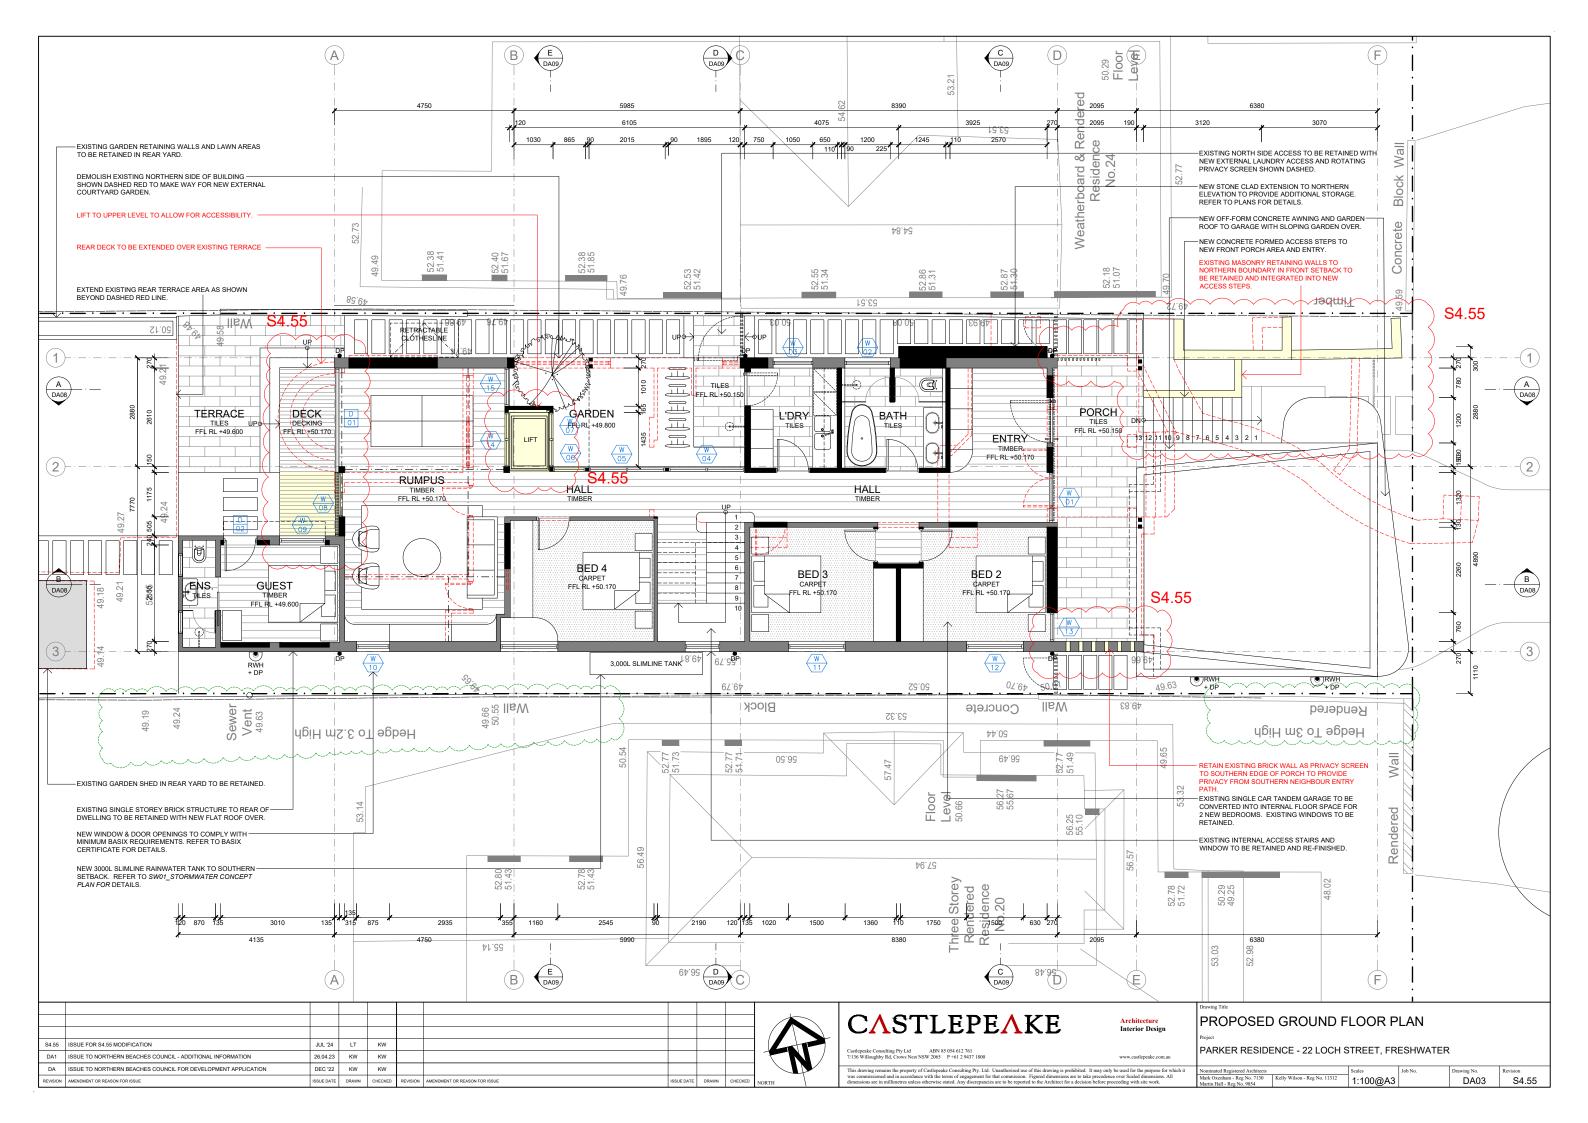

#### ARCHITECTURAL DOCUMENTATION

|      | COVER SHEET & BASIX NOTES                | S4.55 ISSUE |
|------|------------------------------------------|-------------|
| DA01 | SITE ANALYSIS                            | S4.55 ISSUE |
| DA02 | PROPOSED GARAGE PLAN                     | S4.55 ISSUE |
| DA03 | PROPOSED GROUND FLOOR PLAN               | S4.55 ISSUE |
| DA04 | PROPOSED UPPER FLOOR PLAN                | S4.55 ISSUE |
| DA05 | ROOF PLAN                                | S4.55 ISSUE |
| DA06 | PROPOSED EAST AND WEST STREET ELEVATIONS | S4.55 ISSUE |
| DA07 | PROPOSED NORTH AND SOUTH ELEVATIONS      | S4.55 ISSUE |
| DA09 | LONG SECTIONS A & B                      | S4.55 ISSUE |
| DA11 | CROSS SECTION E                          | S4.55 ISSUE |
|      |                                          |             |