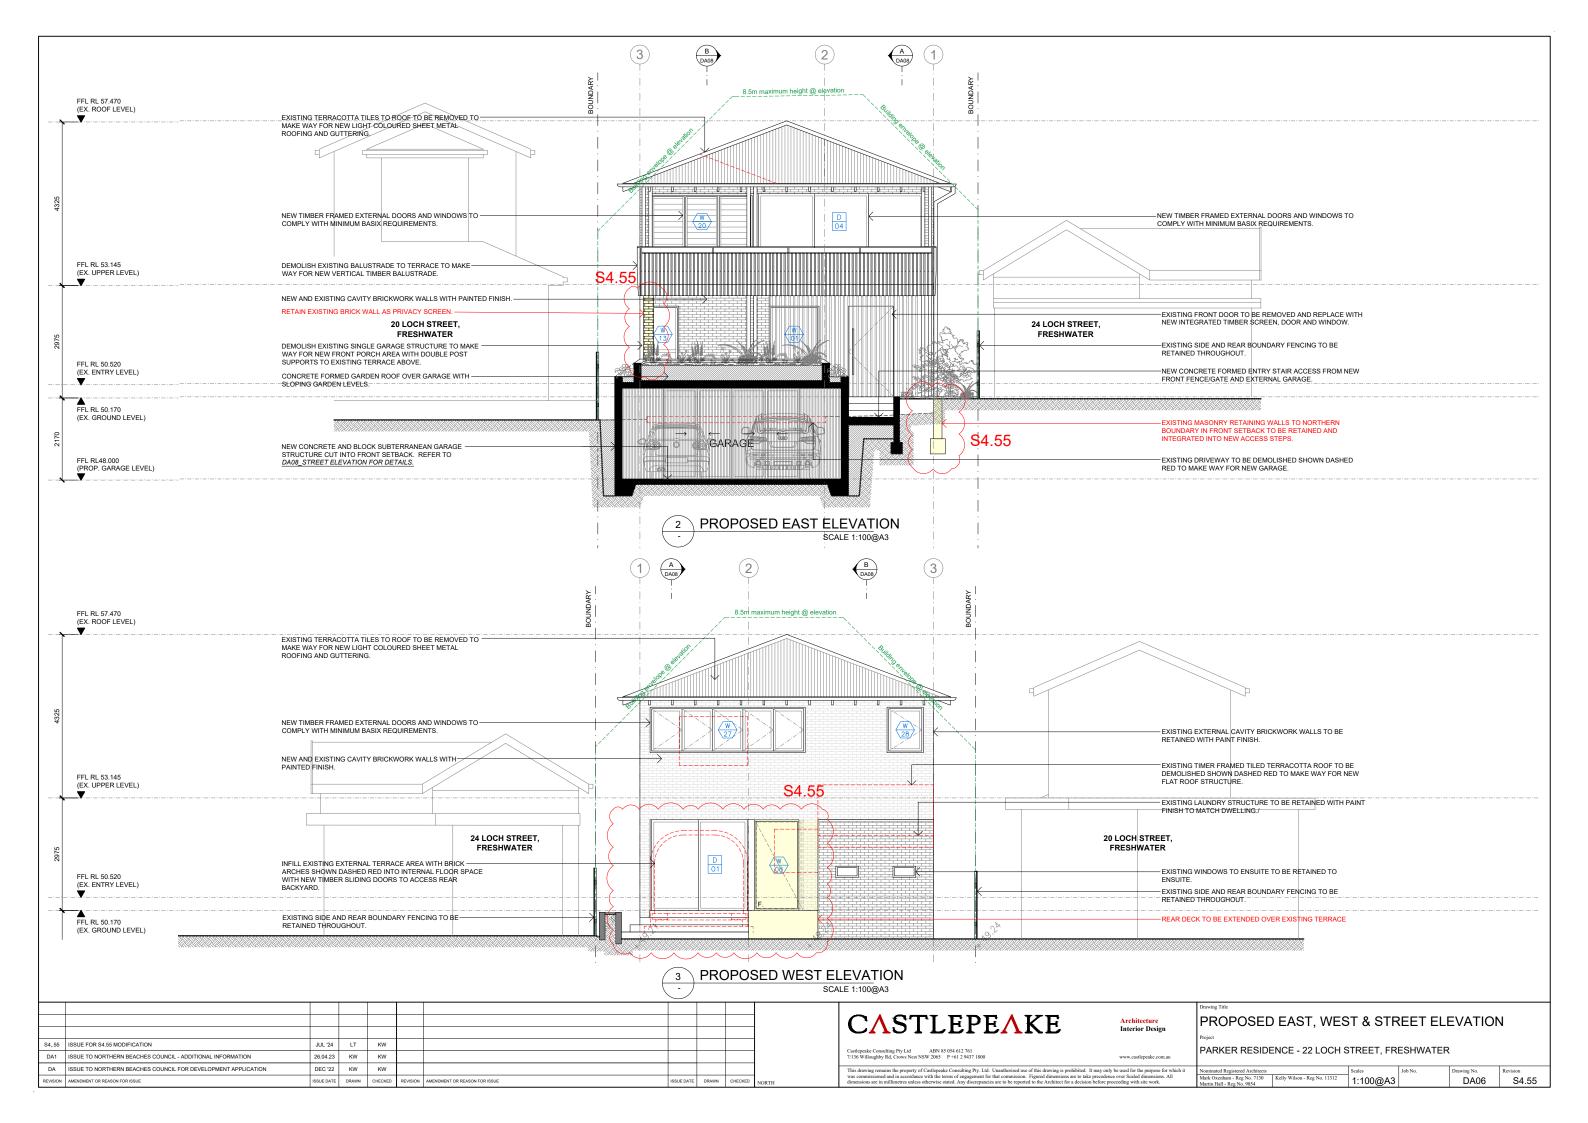

#### ARCHITECTURAL DOCUMENTATION

|      | COVER SHEET & BASIX NOTES                | S4.55 ISSUE |
|------|------------------------------------------|-------------|
| DA01 | SITE ANALYSIS                            | S4.55 ISSUE |
| DA02 | PROPOSED GARAGE PLAN                     | S4.55 ISSUE |
| DA03 | PROPOSED GROUND FLOOR PLAN               | S4.55 ISSUE |
| DA04 | PROPOSED UPPER FLOOR PLAN                | S4.55 ISSUE |
| DA05 | ROOF PLAN                                | S4.55 ISSUE |
| DA06 | PROPOSED EAST AND WEST STREET ELEVATIONS | S4.55 ISSUE |
| DA07 | PROPOSED NORTH AND SOUTH ELEVATIONS      | S4.55 ISSUE |
| DA09 | LONG SECTIONS A & B                      | S4.55 ISSUE |
| DA11 | CROSS SECTION E                          | S4.55 ISSUE |
|      |                                          |             |