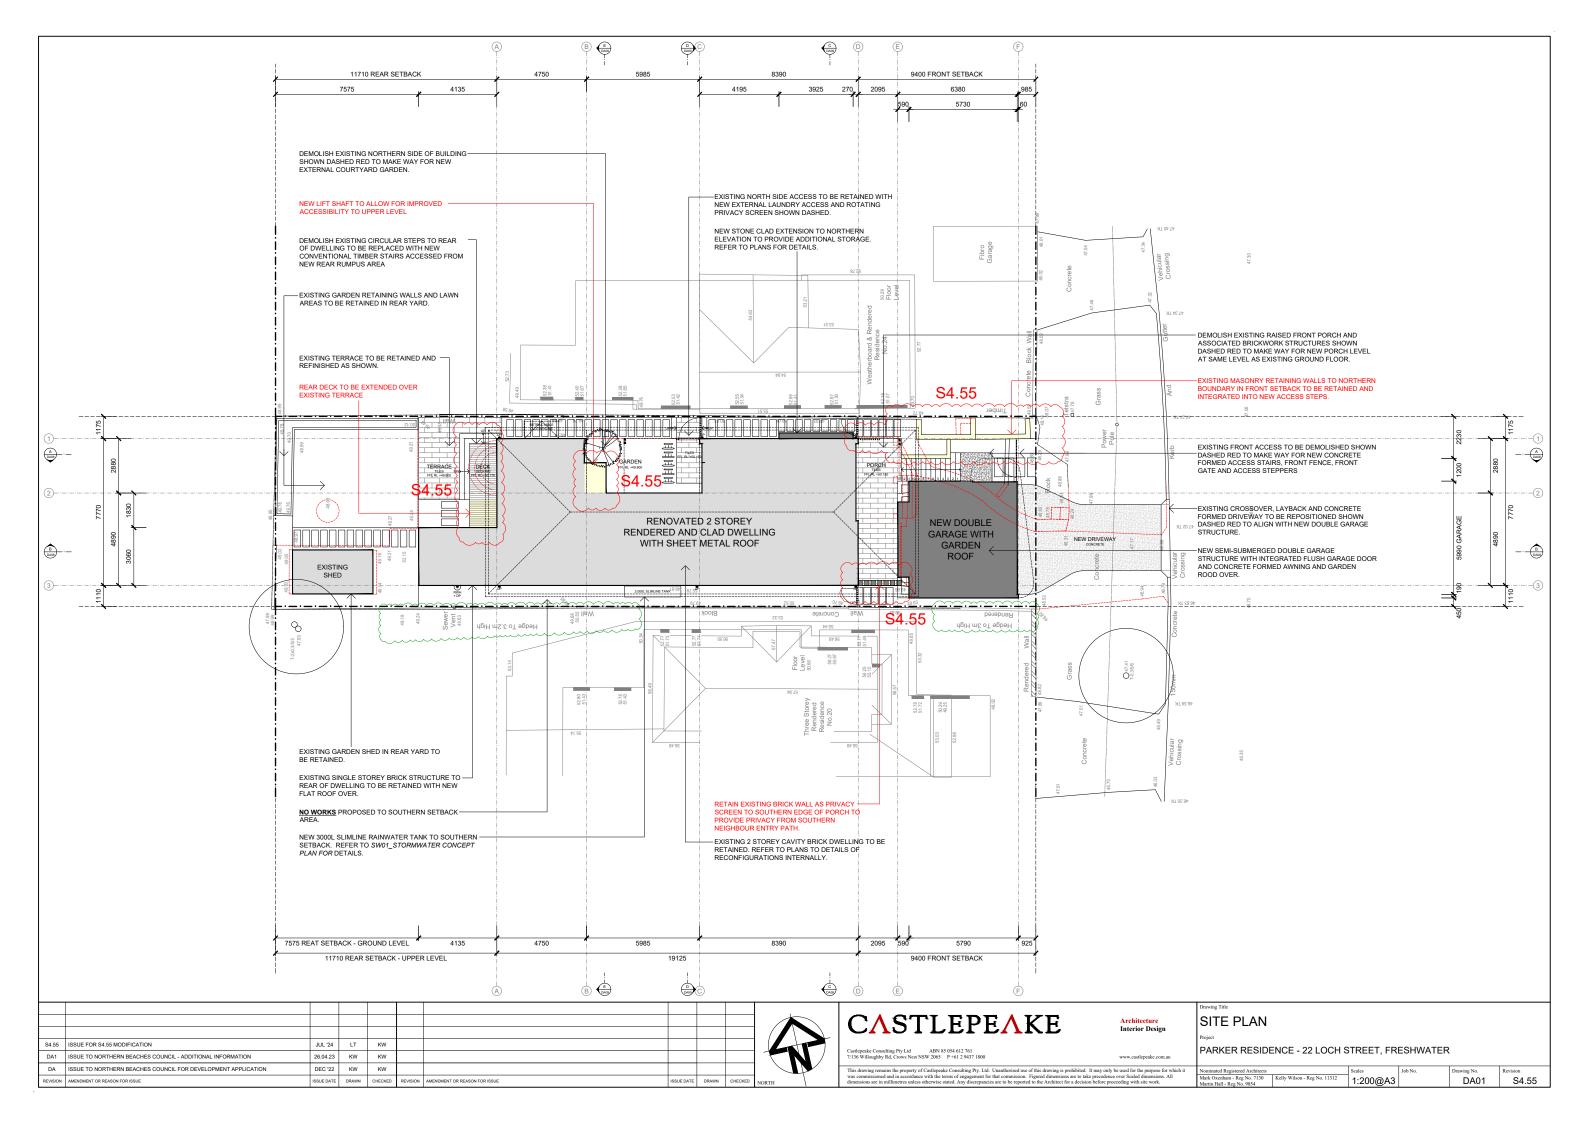

#### ARCHITECTURAL DOCUMENTATION

|      | COVER SHEET & BASIX NOTES                | S4.55 ISSUE |
|------|------------------------------------------|-------------|
| DA01 | SITE ANALYSIS                            | S4.55 ISSUE |
| DA02 | PROPOSED GARAGE PLAN                     | S4.55 ISSUE |
| DA03 | PROPOSED GROUND FLOOR PLAN               | S4.55 ISSUE |
| DA04 | PROPOSED UPPER FLOOR PLAN                | S4.55 ISSUE |
| DA05 | ROOF PLAN                                | S4.55 ISSUE |
| DA06 | PROPOSED EAST AND WEST STREET ELEVATIONS | S4.55 ISSUE |
| DA07 | PROPOSED NORTH AND SOUTH ELEVATIONS      | S4.55 ISSUE |
| DA09 | LONG SECTIONS A & B                      | S4.55 ISSUE |
| DA11 | CROSS SECTION E                          | S4.55 ISSUE |
|      |                                          |             |