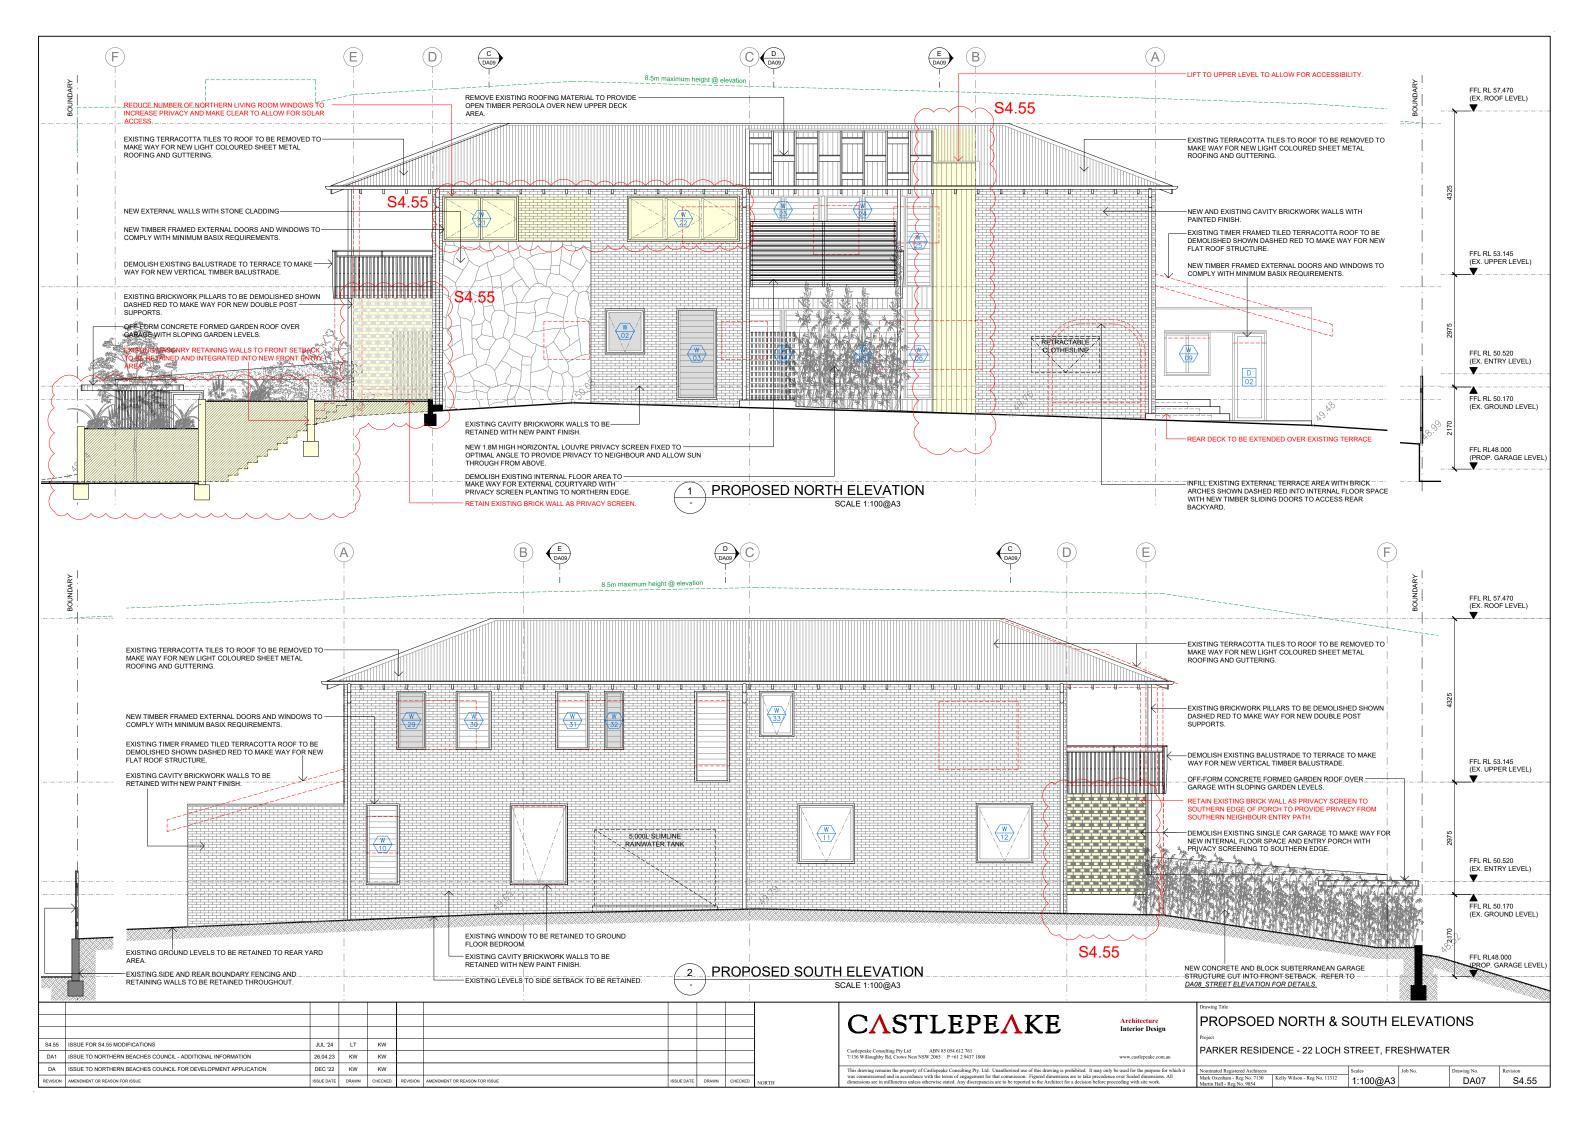

#### ARCHITECTURAL DOCUMENTATION

|      | COVER SHEET & BASIX NOTES                | S4.55 ISSUE |
|------|------------------------------------------|-------------|
| DA01 | SITE ANALYSIS                            | S4.55 ISSUE |
| DA02 | PROPOSED GARAGE PLAN                     | S4.55 ISSUE |
| DA03 | PROPOSED GROUND FLOOR PLAN               | S4.55 ISSUE |
| DA04 | PROPOSED UPPER FLOOR PLAN                | S4.55 ISSUE |
| DA05 | ROOF PLAN                                | S4.55 ISSUE |
| DA06 | PROPOSED EAST AND WEST STREET ELEVATIONS | S4.55 ISSUE |
| DA07 | PROPOSED NORTH AND SOUTH ELEVATIONS      | S4.55 ISSUE |
| DA09 | LONG SECTIONS A & B                      | S4.55 ISSUE |
| DA11 | CROSS SECTION E                          | S4.55 ISSUE |
|      |                                          |             |