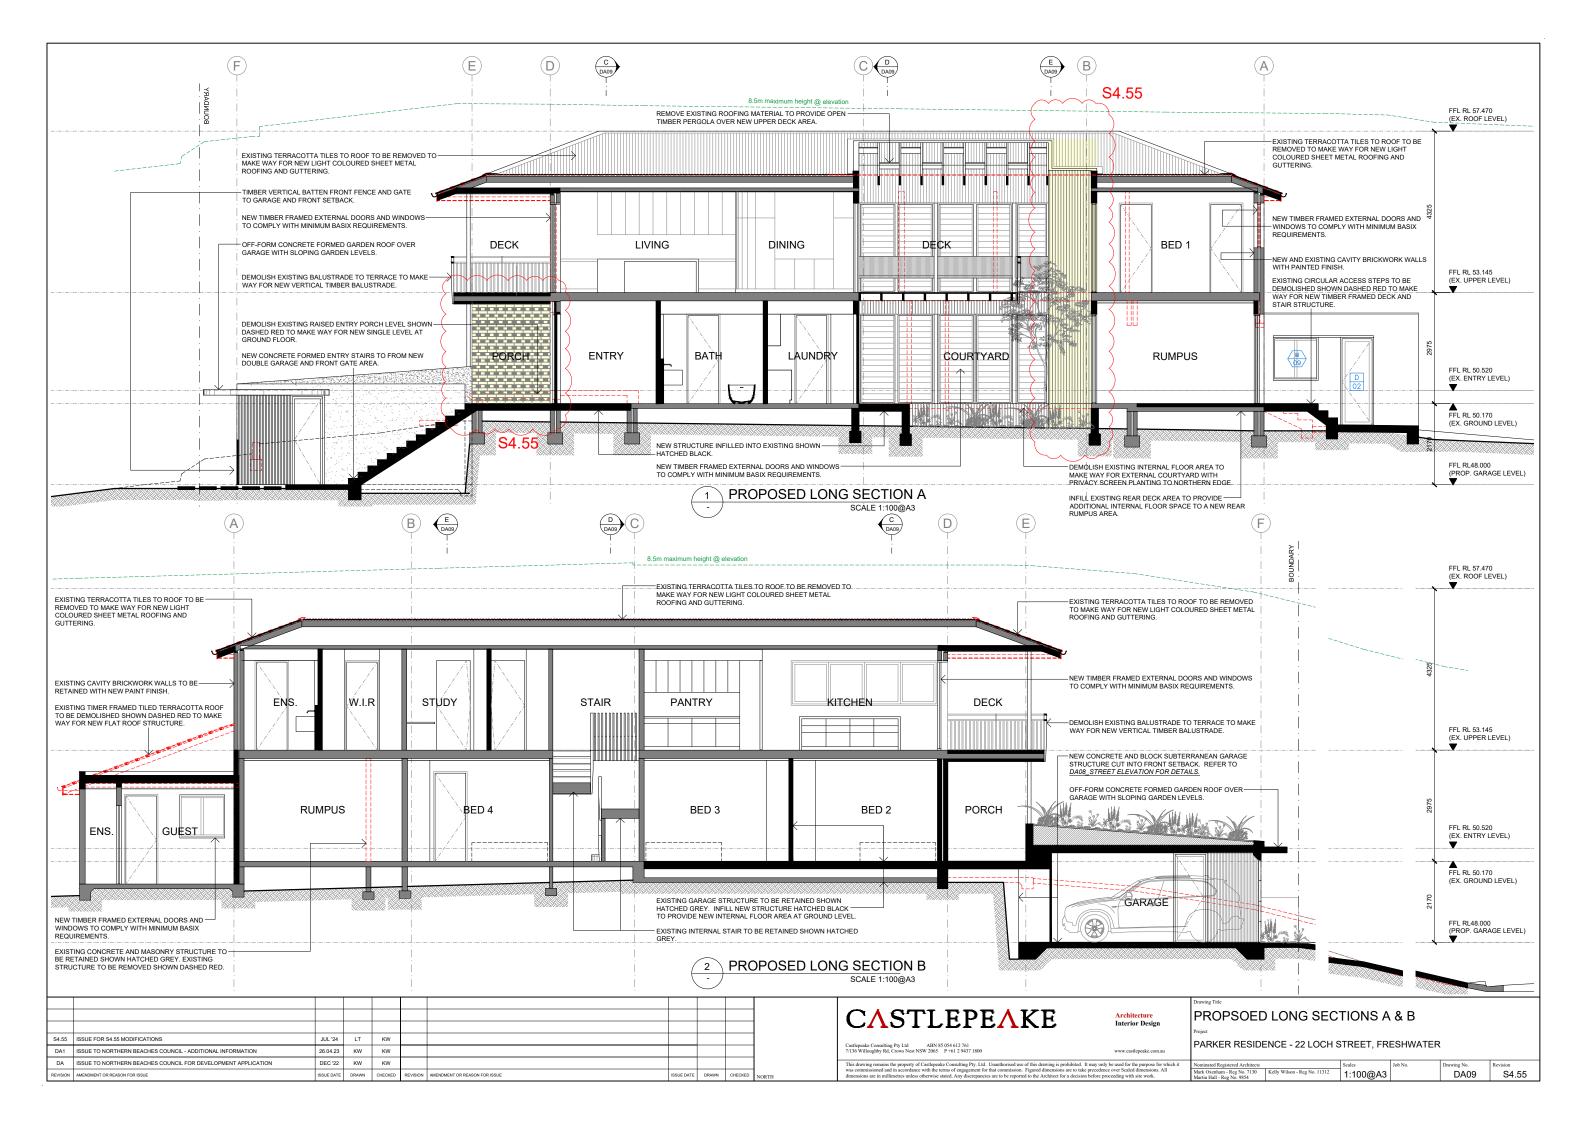

#### ARCHITECTURAL DOCUMENTATION

|      | COVER SHEET & BASIX NOTES                | S4.55 ISSUE |
|------|------------------------------------------|-------------|
| DA01 | SITE ANALYSIS                            | S4.55 ISSUE |
| DA02 | PROPOSED GARAGE PLAN                     | S4.55 ISSUE |
| DA03 | PROPOSED GROUND FLOOR PLAN               | S4.55 ISSUE |
| DA04 | PROPOSED UPPER FLOOR PLAN                | S4.55 ISSUE |
| DA05 | ROOF PLAN                                | S4.55 ISSUE |
| DA06 | PROPOSED EAST AND WEST STREET ELEVATIONS | S4.55 ISSUE |
| DA07 | PROPOSED NORTH AND SOUTH ELEVATIONS      | S4.55 ISSUE |
| DA09 | LONG SECTIONS A & B                      | S4.55 ISSUE |
| DA11 | CROSS SECTION E                          | S4.55 ISSUE |
|      |                                          |             |