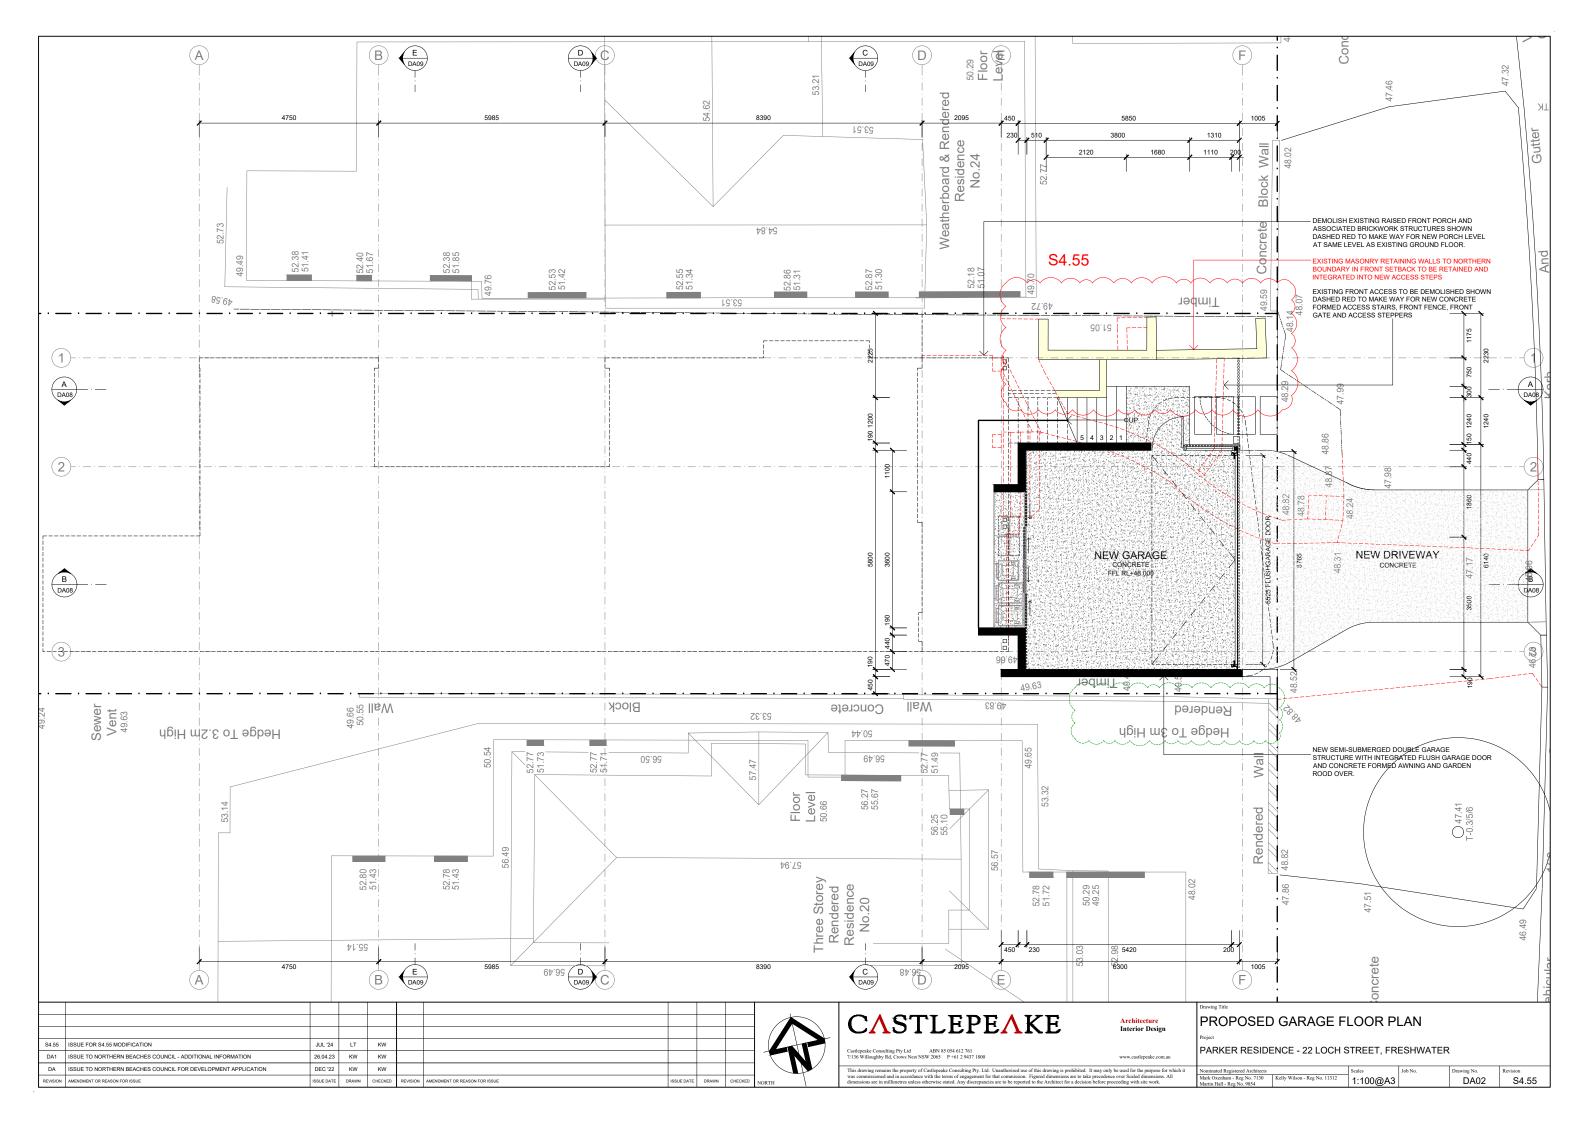

#### ARCHITECTURAL DOCUMENTATION

|      | COVER SHEET & BASIX NOTES                | S4.55 ISSUE |
|------|------------------------------------------|-------------|
| DA01 | SITE ANALYSIS                            | S4.55 ISSUE |
| DA02 | PROPOSED GARAGE PLAN                     | S4.55 ISSUE |
| DA03 | PROPOSED GROUND FLOOR PLAN               | S4.55 ISSUE |
| DA04 | PROPOSED UPPER FLOOR PLAN                | S4.55 ISSUE |
| DA05 | ROOF PLAN                                | S4.55 ISSUE |
| DA06 | PROPOSED EAST AND WEST STREET ELEVATIONS | S4.55 ISSUE |
| DA07 | PROPOSED NORTH AND SOUTH ELEVATIONS      | S4.55 ISSUE |
| DA09 | LONG SECTIONS A & B                      | S4.55 ISSUE |
| DA11 | CROSS SECTION E                          | S4.55 ISSUE |
|      |                                          |             |