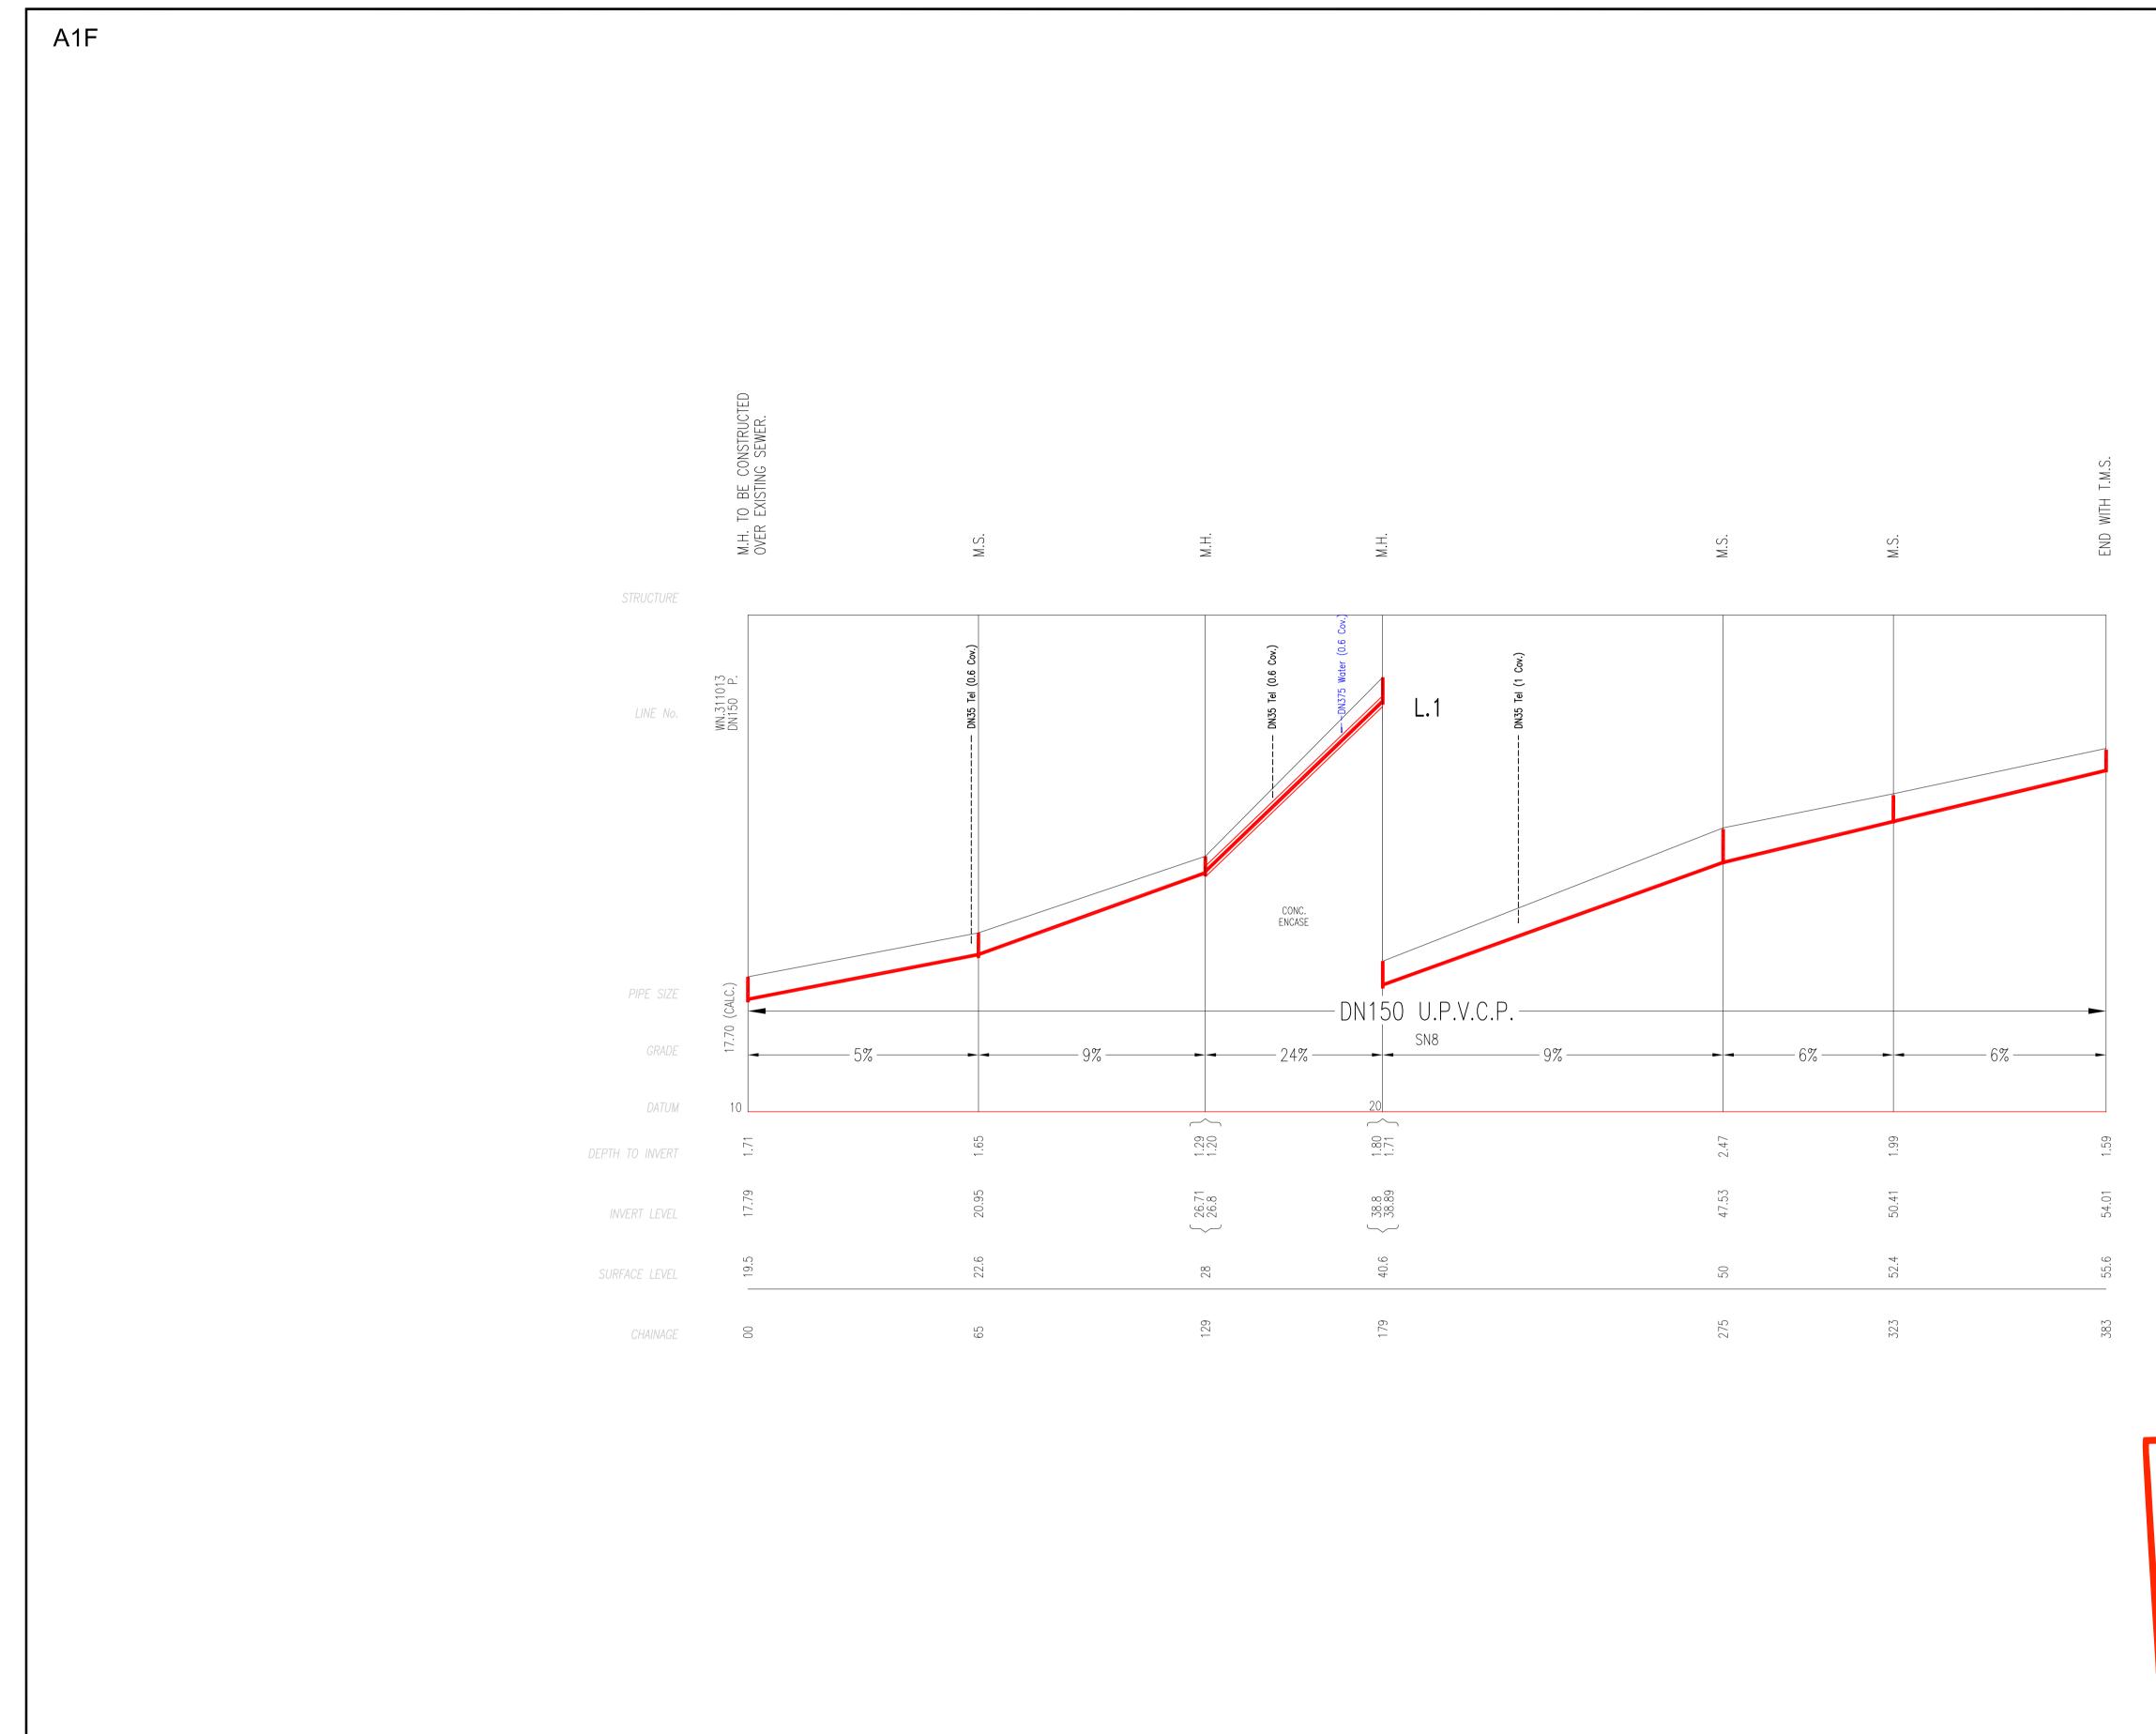

Ph.

GIVING AT LEAST 48 HOURS NOTICE.

|   | WORK AS CONSTRUCTED CERTIFICATION                                                                   |            |          | PIF   | PE SCHE | DULE                        |                                         | NO   |
|---|-----------------------------------------------------------------------------------------------------|------------|----------|-------|---------|-----------------------------|-----------------------------------------|------|
|   | DEVELOPER                                                                                           | SIZE<br>DN | TYPE     | CLASS | LENGTH  | PIPE JOINING METHOD / NOTES | AUSTRALIAN HEIGHT DATUM                 | WIT  |
|   | WATER SERVICE CO-ORDINATOR                                                                          | 150        | U.P.V.C. | SN8   | 385 m   | RRJ                         |                                         | IS N |
| ┨ | CONSTRUCTOR                                                                                         |            |          |       |         |                             | SCALES                                  | SYI  |
|   | COMPLETED W.A.C. PREPARED                                                                           |            |          |       |         |                             | PLAN 1:1000 SECTION                     |      |
| ł |                                                                                                     |            |          |       |         |                             | VERT. 1:125                             | L    |
| ┨ | DESIGNER                                                                                            |            |          |       |         |                             | CROSS SECTIONS                          |      |
|   | I CERTIFY THAT THE WORKS HAVE BEEN CONSTRUCTED IN ACCORDANCE WITH THE WORK AS CONSTRUCTED DRAWINGS. | DESIG      | NHEAD.   | m     |         | BOUNDARY TRAPS<br>REQUIRED. | LENGTHS, DEPTHS & LEVELS ARE IN METRES. | S    |