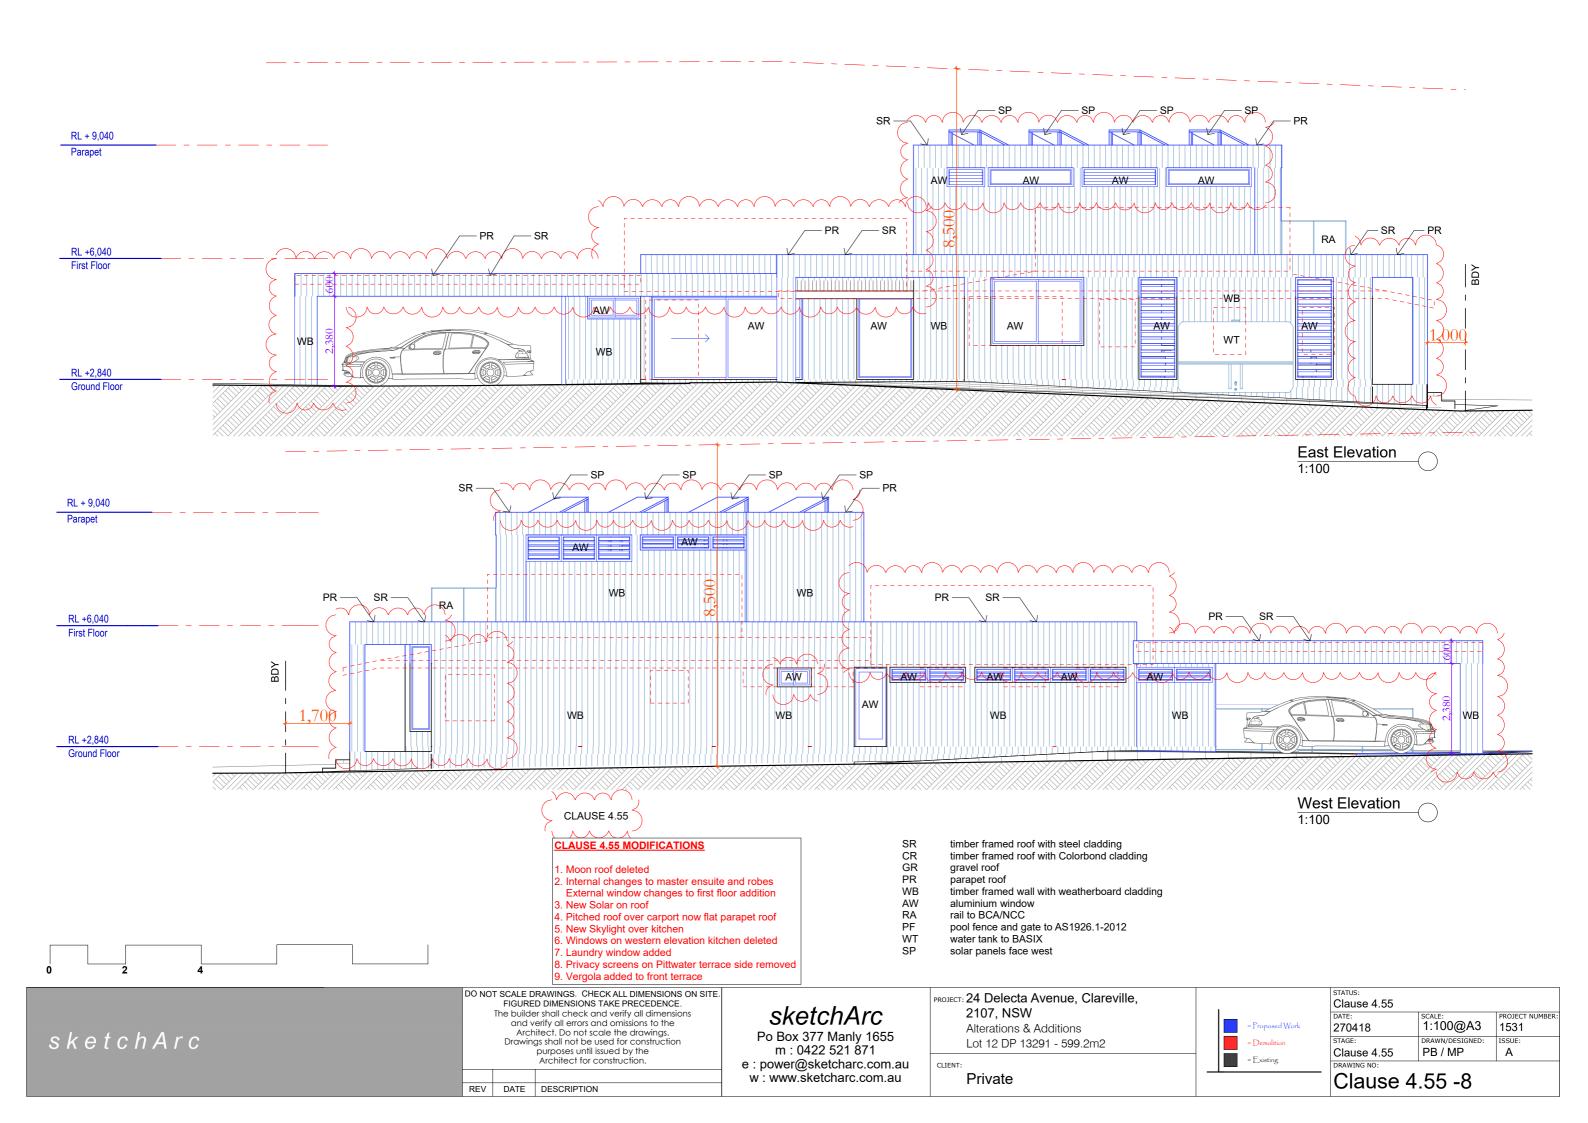

CLAUSE 4.55

## **CLAUSE 4.55 MODIFICATIONS**

- . Moon roof deleted
- 2. Internal changes to master ensuite and robes External window changes to first floor addition
- 3. New Solar on roof
- 4. Pitched roof over carport now flat parapet roof
- 5. New Skylight over kitchen
- 6. Windows on western elevation kitchen deleted 7. Laundry window added
- Privacy screens on Pittwater terrace side removed
   Vergola added to front terrace

timber framed roof with steel cladding CR timber framed roof with Colorbond cladding

gravel roof

parapet roof

GR PR WB timber framed wall with weatherboard cladding

ΑW aluminium window rail to BCA/NCC

pool fence and gate to AS1926.1-2012 water tank to BASIX

RA PF WT SP

solar panels face west

sketchArc

DO NOT SCALE DRAWINGS. CHECK ALL DIMENSIONS ON SITE. FIGURED DIMENSIONS TAKE PRECEDENCE. The builder shall check and verify all dimensions and verify all errors and omissions to the Architect. Do not scale the drawings.