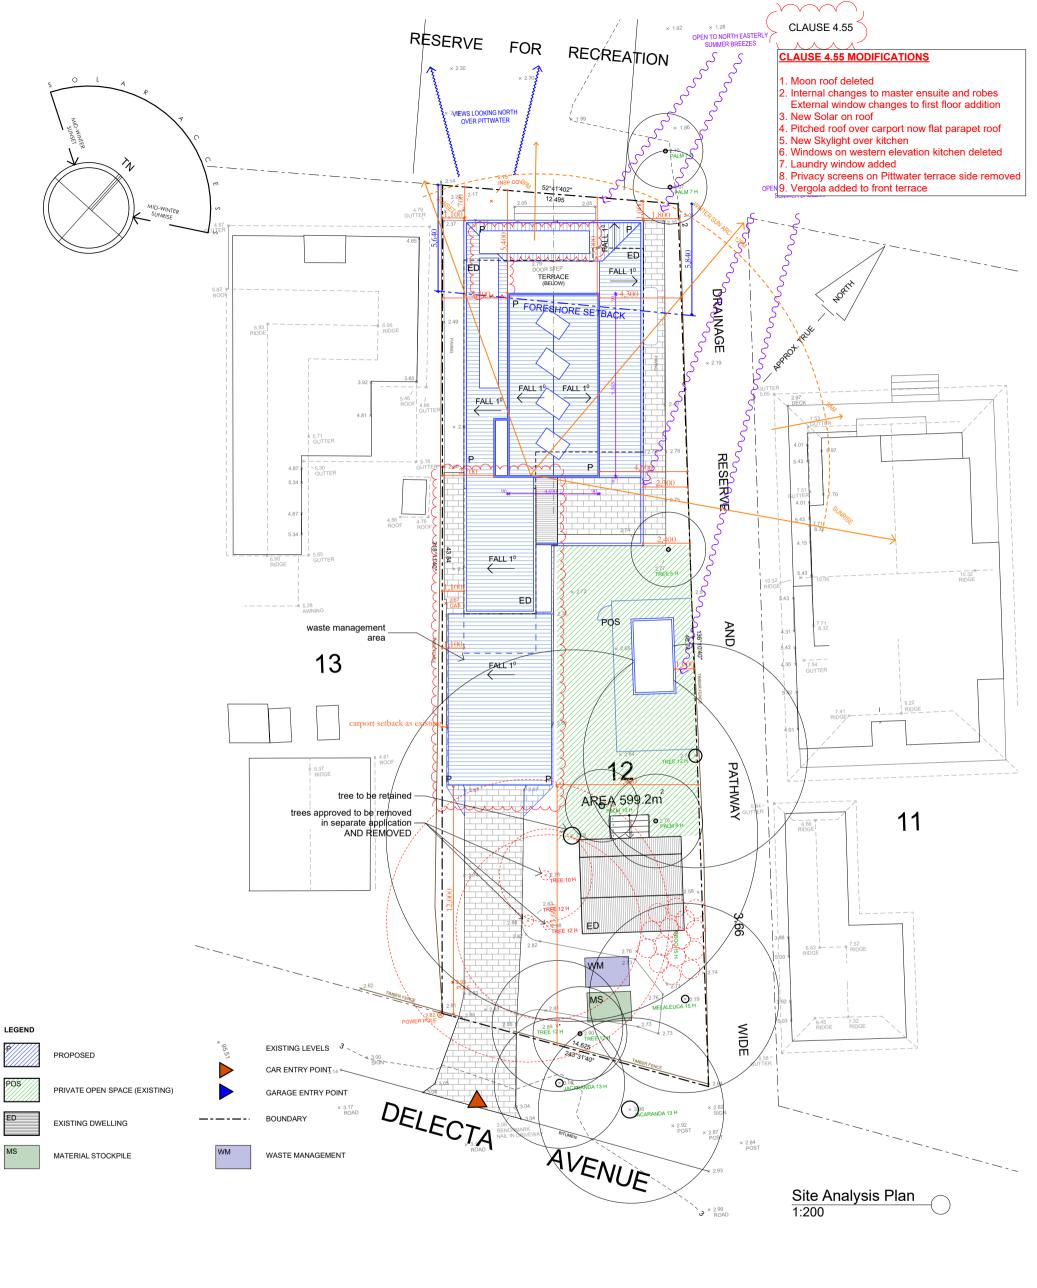

CLAUSE 4.55

## **CLAUSE 4.55 MODIFICATIONS**

- . Moon roof deleted
- 2. Internal changes to master ensuite and robes External window changes to first floor addition
- 3. New Solar on roof
- 4. Pitched roof over carport now flat parapet roof
- 5. New Skylight over kitchen
- 6. Windows on western elevation kitchen deleted 7. Laundry window added
- Privacy screens on Pittwater terrace side removed
   Vergola added to front terrace