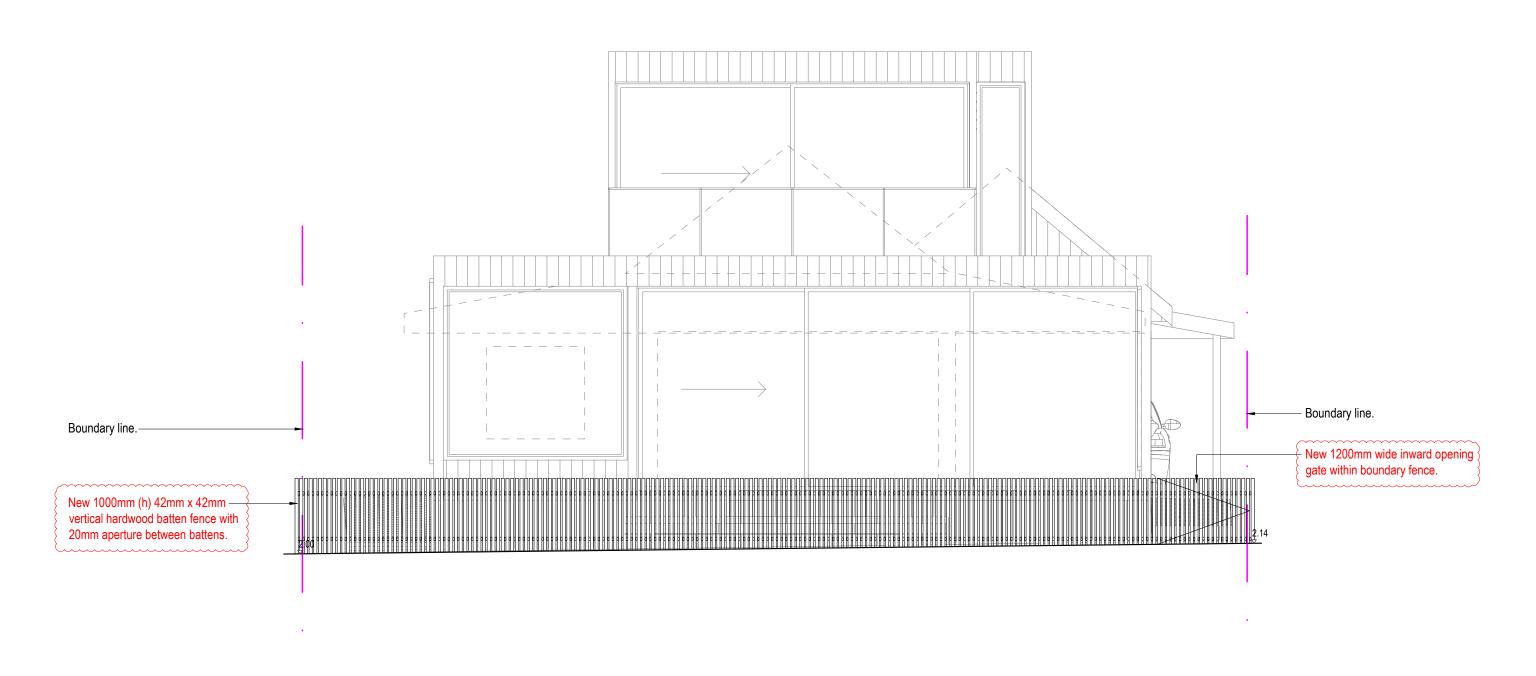

Private

Clause 4.55 PROJECT NUMBER 270418 1:100@A3 1531 Clause 4.55 PB / MP

Clause 4.55 -7

Sectional Elevation AA Scale 1:50

Section 4.55 amendments illustrated by red annotations and revision cloud.

Note:

- Contractors to check and verify all dimensions and all levels on site prior to any works.

- Any discrepancies should be immediately reterred to Serenescapes Landscape Designs.

- All work to comply with B.C.A. Statutory Authorities and relevant Australian Standards.

- Dimensions recognised over scaling. All measurements are in millimetres.

- Copyright Serenescapes Landscape Designs 2018. Serenscapes Landscape Designs ABN 91 697 643 476

Serenescopes Suite 54, 14 Narabang Way Belrose NSW 2085 Tel: 02 9986 2157 info@serenescapes.com.a www.serenescapes.com.a

| ay | Private       |                   |  |
|----|---------------|-------------------|--|
| au | Site Address: | 24 Delecta Avenue |  |
| au |               | Clareville        |  |

AIDM # 1179

|  | Drawing Title: Sectional Elevations            |       |               |                  |   | Date:    | Issue:             | Check |
|--|------------------------------------------------|-------|---------------|------------------|---|----------|--------------------|-------|
|  |                                                |       |               |                  |   | 03/04/18 | Preliminary Issue  | TB    |
|  | Drawn by: Project Number: Scale; Sheet Number; |       |               |                  | В | 11/04/18 | Section 4.55 Issue | ТВ    |
|  | , ,                                            | .,    |               |                  |   |          |                    |       |
|  | Ben Farrar                                     | 18404 | As shown @ A3 | <b>L-04</b> of 5 |   |          |                    |       |