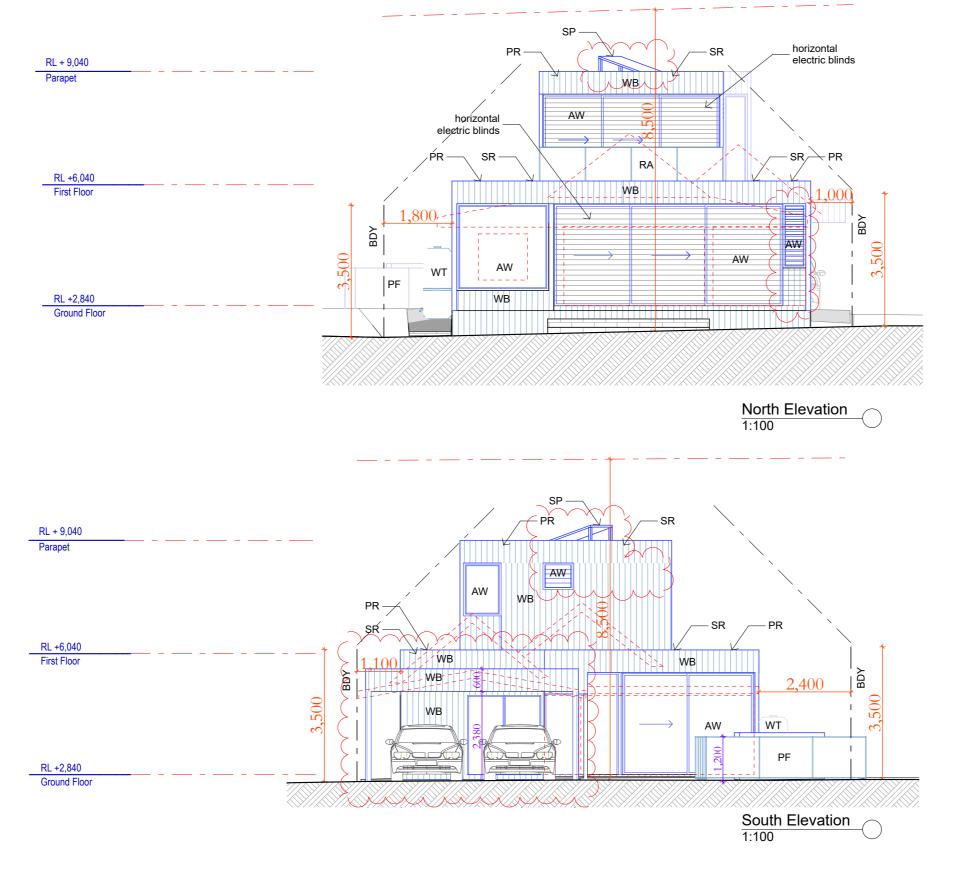

timber framed roof with steel cladding CR timber framed roof with Colorbond cladding

gravel roof

parapet roof

GR PR WB timber framed wall with weatherboard cladding

ΑW aluminium window rail to BCA/NCC

pool fence and gate to AS1926.1-2012 water tank to BASIX

RA PF WT SP

solar panels face west

sketchArc

DO NOT SCALE DRAWINGS. CHECK ALL DIMENSIONS ON SITE. FIGURED DIMENSIONS TAKE PRECEDENCE. The builder shall check and verify all dimensions and verify all errors and omissions to the Architect. Do not scale the drawings.

Private

Clause 4.55 PROJECT NUMBER 270418 1:100@A3 1531 Clause 4.55 PB / MP

Clause 4.55 -7

Sectional Elevation AA Scale 1:50

Section 4.55 amendments illustrated by red annotations and revision cloud.

Note: