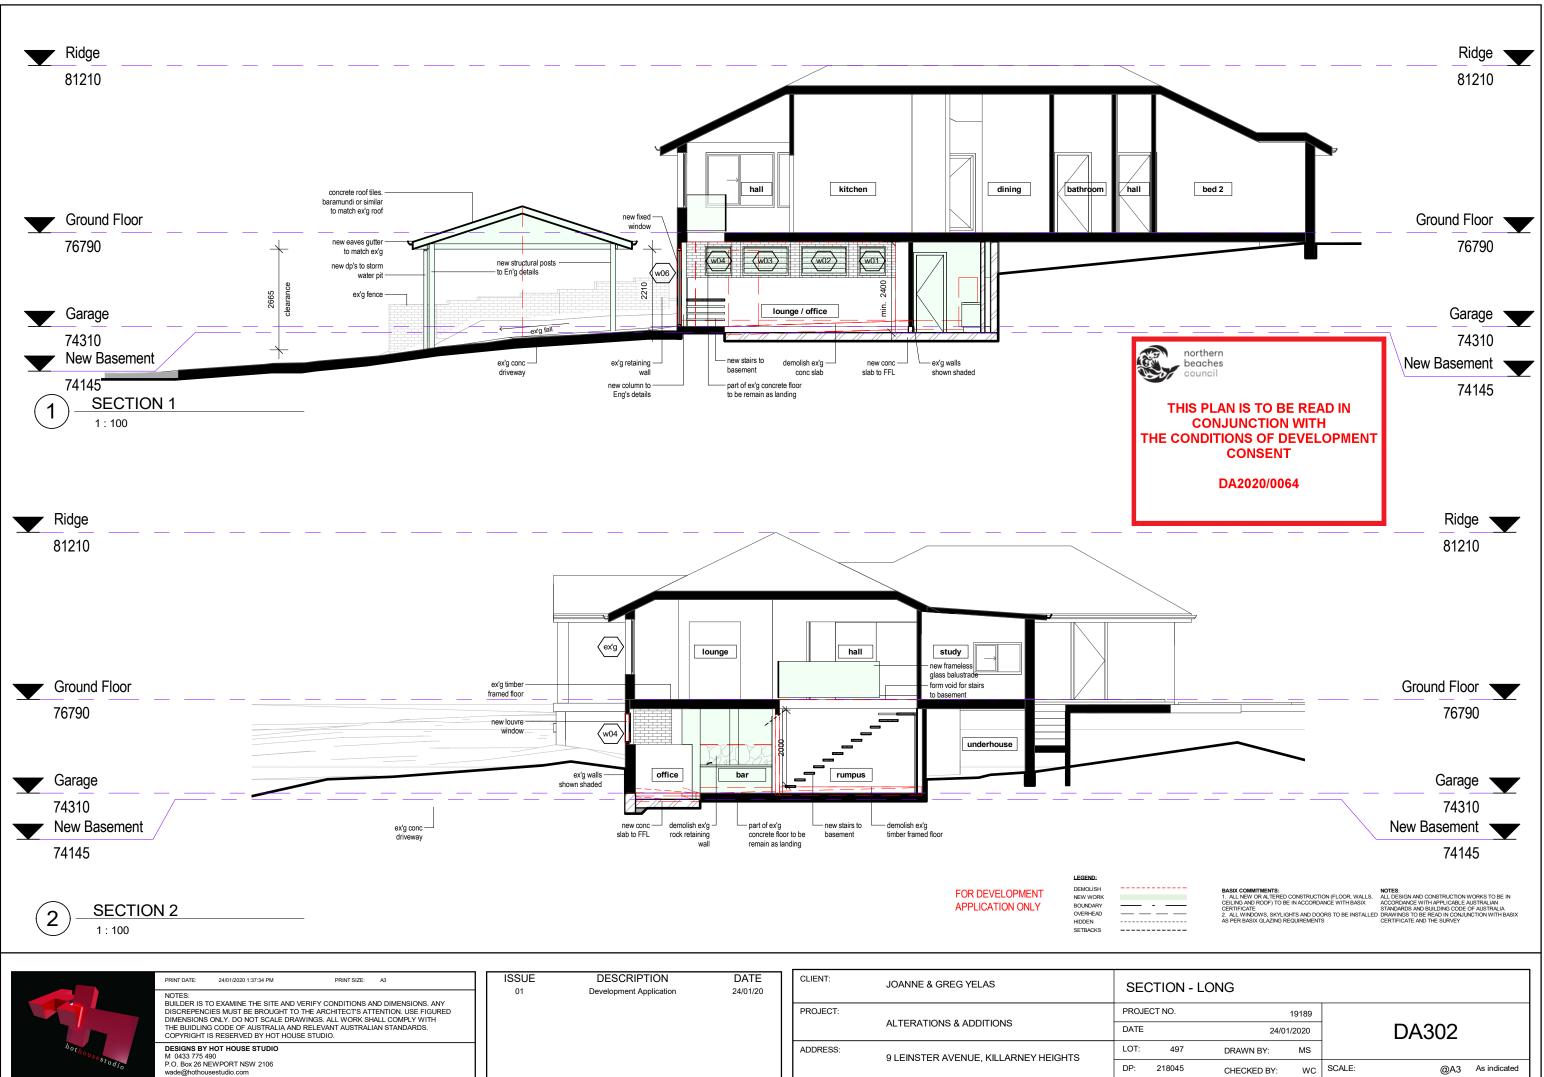

|           | PRINT DATE: 24/01/2020 1:37:36 PM PRINT SIZE: A3                                                                                                                                                                          |    | DESCRIPTION<br>Development Application | DATE<br>24/01/20 | CLIENT:  | JOANNE & GREG YELAS                  | EXCAVATIO   |
|-----------|---------------------------------------------------------------------------------------------------------------------------------------------------------------------------------------------------------------------------|----|----------------------------------------|------------------|----------|--------------------------------------|-------------|
|           | NOTES:                                                                                                                                                                                                                    | 01 | Development Application                | 24/01/20         |          |                                      |             |
| hothousee | BUILDER IS TO EXAMINE THE SITE AND VERIFY CONDITIONS AND DIMENSIONS, ANY<br>DISCREPENCIES MUST BE BROUGHT TO THE ARCHITECT'S ATTENTION. USE FIGURED<br>DIMENSIONS ONLY, DO NOT SCALE DRAWINGS, ALL WORK SHALL COMPLY WITH |    |                                        |                  | PROJECT: |                                      | PROJECT NO. |
|           | THE BUIDLING CODE OF AUSTRALIA AND RELEVANT AUSTRALIAN STANDARDS.<br>COPYRIGHT IS RESERVED BY HOT HOUSE STUDIO.                                                                                                           |    |                                        |                  |          | ALTERATIONS & ADDITIONS              | DATE        |
|           | DESIGNS BY HOT HOUSE STUDIO<br>M 0433 775 490                                                                                                                                                                             |    |                                        |                  | ADDRESS: | 9 LEINSTER AVENUE, KILLARNEY HEIGHTS | LOT: 497    |
| studio    | P.O. Box 26 NEWPORT NSW 2106<br>wade@hothousestudio.com                                                                                                                                                                   |    |                                        |                  |          | ·                                    | DP: 218045  |
|           |                                                                                                                                                                                                                           |    |                                        |                  | -        |                                      |             |