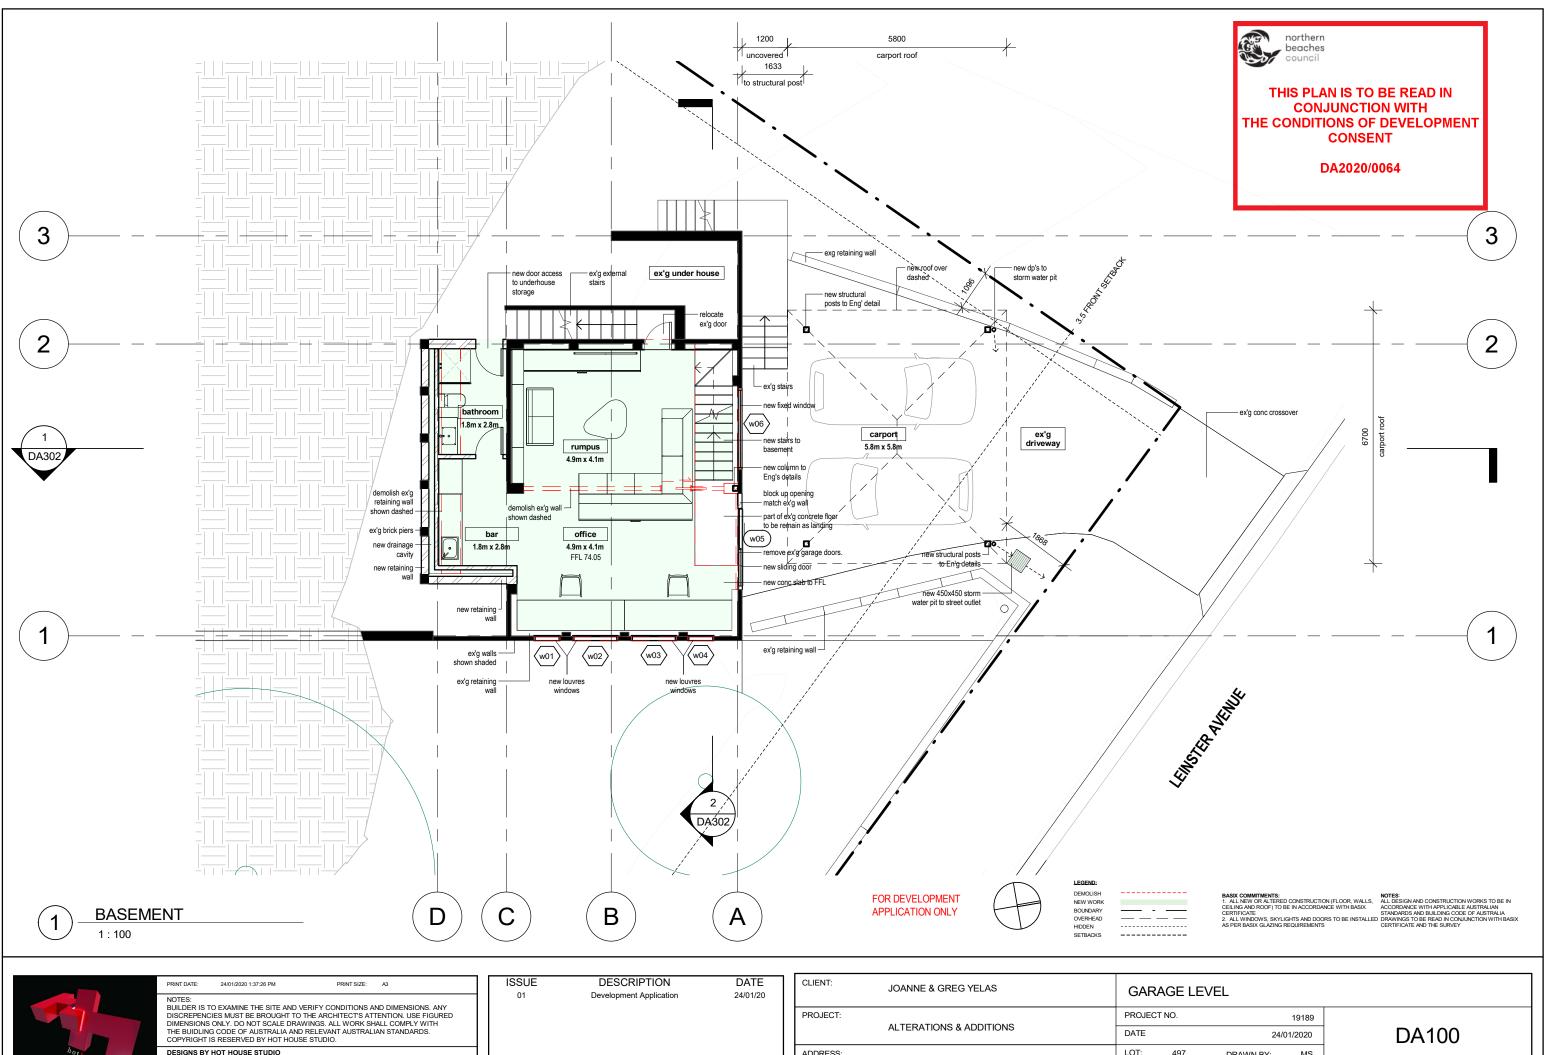

 2. ALL WINDOWS, SKYLIGHTS AND DOORS TO BE INSTALLED AS FER BASIX GUAZING REQUIREMENTS
 CERTIFICATE AND THE SURVEY

|                | PRINT DATE:         24/01/2020 1:37:26 PM         PRINT SIZE:         A3           NOTES:                                                                                                                                                                                                                                                   | ISSUE<br>01 | DESCRIPTION<br>Development Application | DATE<br>24/01/20 | CLIENT:  | JOANNE & GREG YELAS                  | GARAGE                 | E LE |
|----------------|---------------------------------------------------------------------------------------------------------------------------------------------------------------------------------------------------------------------------------------------------------------------------------------------------------------------------------------------|-------------|----------------------------------------|------------------|----------|--------------------------------------|------------------------|------|
|                | BUILDER IS TO EXAMINE THE SITE AND VERIFY CONDITIONS AND DIMENSIONS. ANY<br>DISCREPENCIES MUST BE BROUGHT TO THE ARCHITECTS ATTENTION. USE FIGURED<br>DIMENSIONS ONLY. DO NOT SCALE DRAWINGS. ALL WORK SHALL COMPLY WITH<br>THE BUIDLING CODE OF AUSTRALIA AND RELEVANT AUSTRALIAN STANDARDS.<br>COPYRIGHT IS RESERVED BY HOT HOUSE STUDIO. |             |                                        |                  | PROJECT: | ALTERATIONS & ADDITIONS              | PROJECT NO.<br>DATE    |      |
| hothousestudio | DESIGNS BY HOT HOUSE STUDIO<br>M 0433 775 490<br>P. O. Box 26 NEWPORT NSW 2106<br>wade@hothousestudio.com                                                                                                                                                                                                                                   |             |                                        |                  | ADDRESS: | 9 LEINSTER AVENUE, KILLARNEY HEIGHTS | LOT: 497<br>DP: 218045 | -    |
|                |                                                                                                                                                                                                                                                                                                                                             | -           |                                        |                  |          |                                      |                        |      |

| 3045 CHECKED RV: WC SCALE: As indi | 497  | DRAWN BY:   | MS |        |              |
|------------------------------------|------|-------------|----|--------|--------------|
|                                    | 8045 | CHECKED BY: | WC | SCALE: | As indicated |