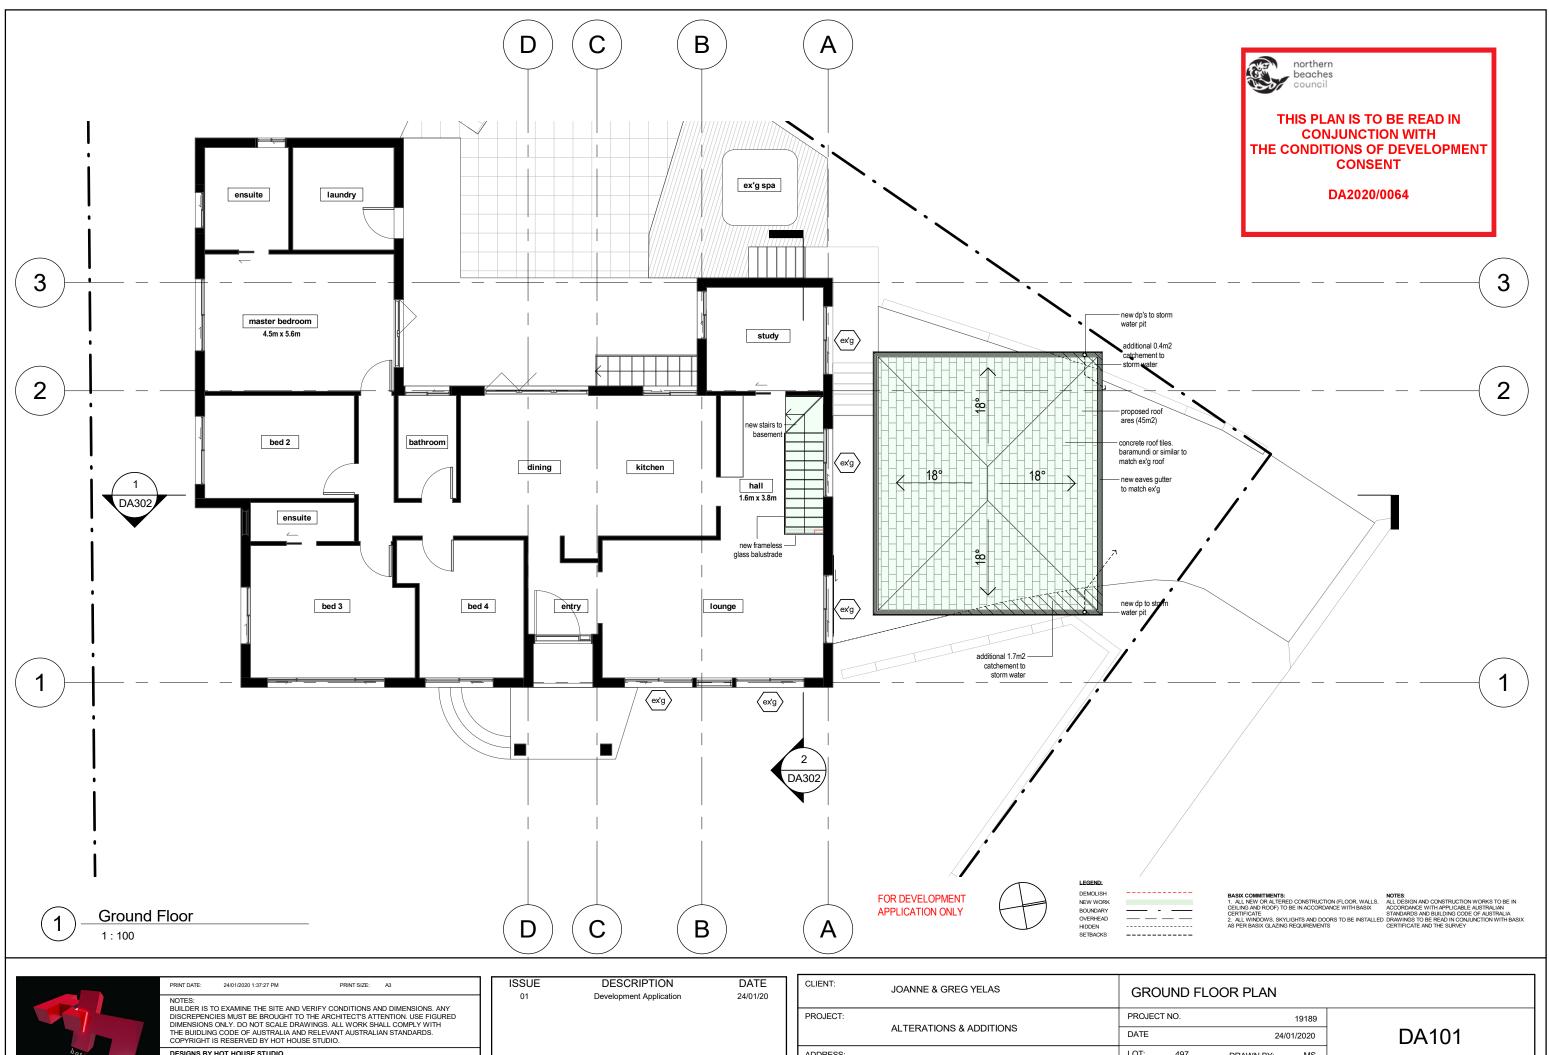

|          | PRINT DATE: 24/01/2020 1:37:27 PM PRINT SIZE: A3                                                                                                                                                                                                                                               | ISSUE<br>01 | DESCRIPTION<br>Development Application | DATE<br>24/01/20 | CLIENT:  | JOANNE & GREG YELAS                  | GR   | roui | ND F |
|----------|------------------------------------------------------------------------------------------------------------------------------------------------------------------------------------------------------------------------------------------------------------------------------------------------|-------------|----------------------------------------|------------------|----------|--------------------------------------|------|------|------|
|          | BUILDER IS TO EXAMINE THE SITE AND VERIFY CONDITIONS AND DIMENSIONS. ANY<br>DISCREPENCIES MUST BE BROUGHT TO THE ARCHITECT'S ATTENTION. USE FIGURED<br>DIMENSIONS ONLY. DO NOT SCALE DRAWINGS. ALL WORK SHALL COMPLY WITH<br>THE BUIDLING CODE OF AUSTRALIA AND RELEVANT AUSTRALIAN STANDARDS. |             |                                        |                  | PROJECT: | ALTERATIONS & ADDITIONS              | PROJ |      | 10.  |
| hothouse | COPYRIGHT IS RESERVED BY HOT HOUSE STUDIO. DESIGNS BY HOT HOUSE STUDIO M 0433 775 490                                                                                                                                                                                                          |             |                                        |                  | ADDRESS: | 9 LEINSTER AVENUE. KILLARNEY HEIGHTS | LOT: |      | 497  |
| studio   | P.O. Box 26 NEWPORT NSW 2106<br>wade@hothousestudio.com                                                                                                                                                                                                                                        |             |                                        |                  |          | 3 LEINGTER AVENOE, RIELARNET HEIGHTG | DP:  | 218  | 8045 |

| +97 | DRAWN BY:   | MS |        |              |
|-----|-------------|----|--------|--------------|
| )45 | CHECKED BY: | wc | SCALE: | As indicated |
|     |             |    |        |              |