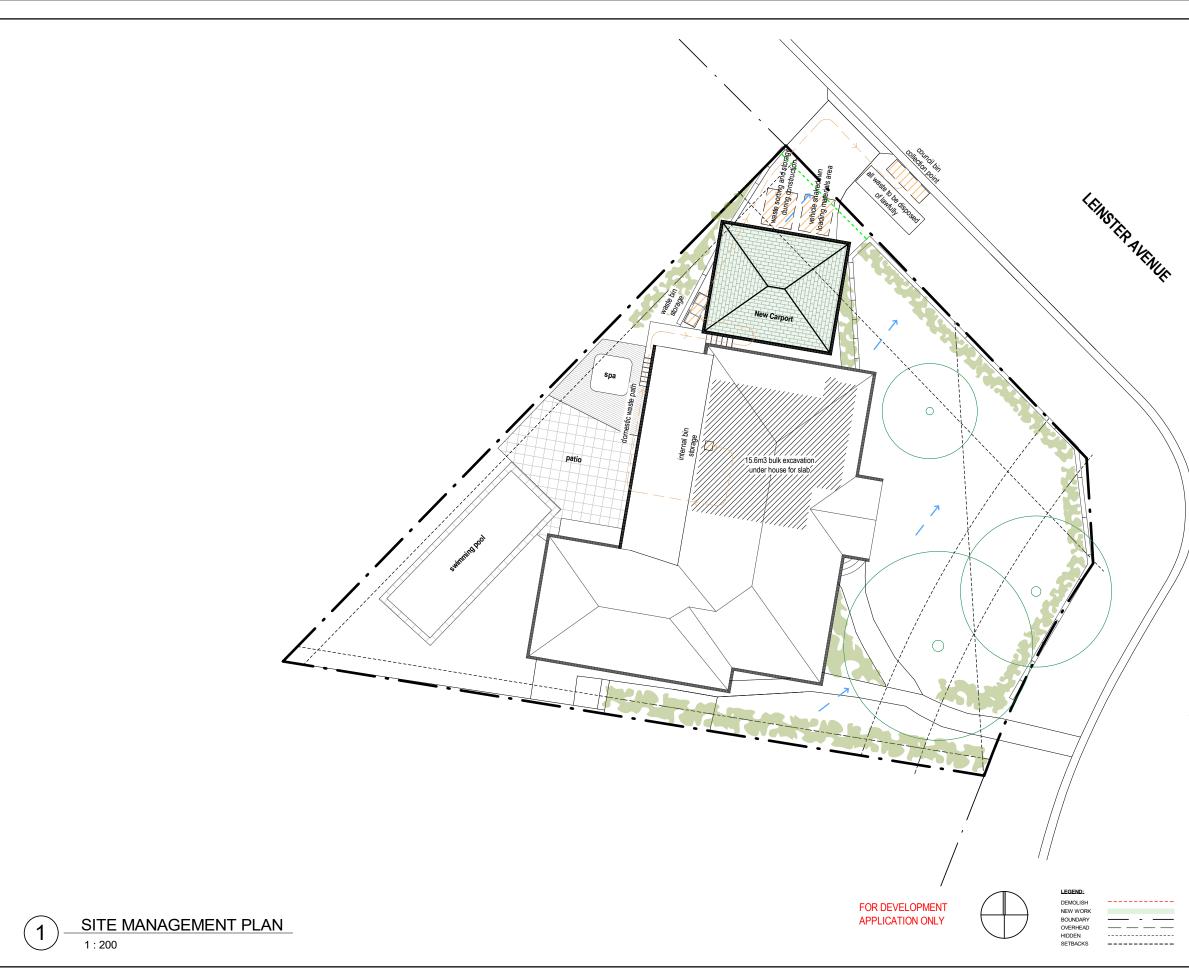

## THIS PLAN IS TO BE READ IN **CONJUNCTION WITH** THE CONDITIONS OF DEVELOPMENT CONSENT

## DA2020/0064

TREE PROTECTION ZONE

SITE FENCE

OVERLAND FLOW

SILT BARRIER

DOMESTIC BIN STORAGE

DOMESTIC BIN ROUTE

BASIX COMMITMENTS: 1. ALL REV OR ALTERED CONSTRUCTION (FLOOR, WALLS, CELING AND ROOF) TO BE IN ACCORDANCE WITH BASIX CERTIFICATE 2. ALL WINDOWS, SKYLIGHTS AND DOORS TO BE INSTALLED DRAWINGS TO BE READ IN CONJUNCTION WITH BASI CAS FER BASIX GLAZINS REQUIREMENTS