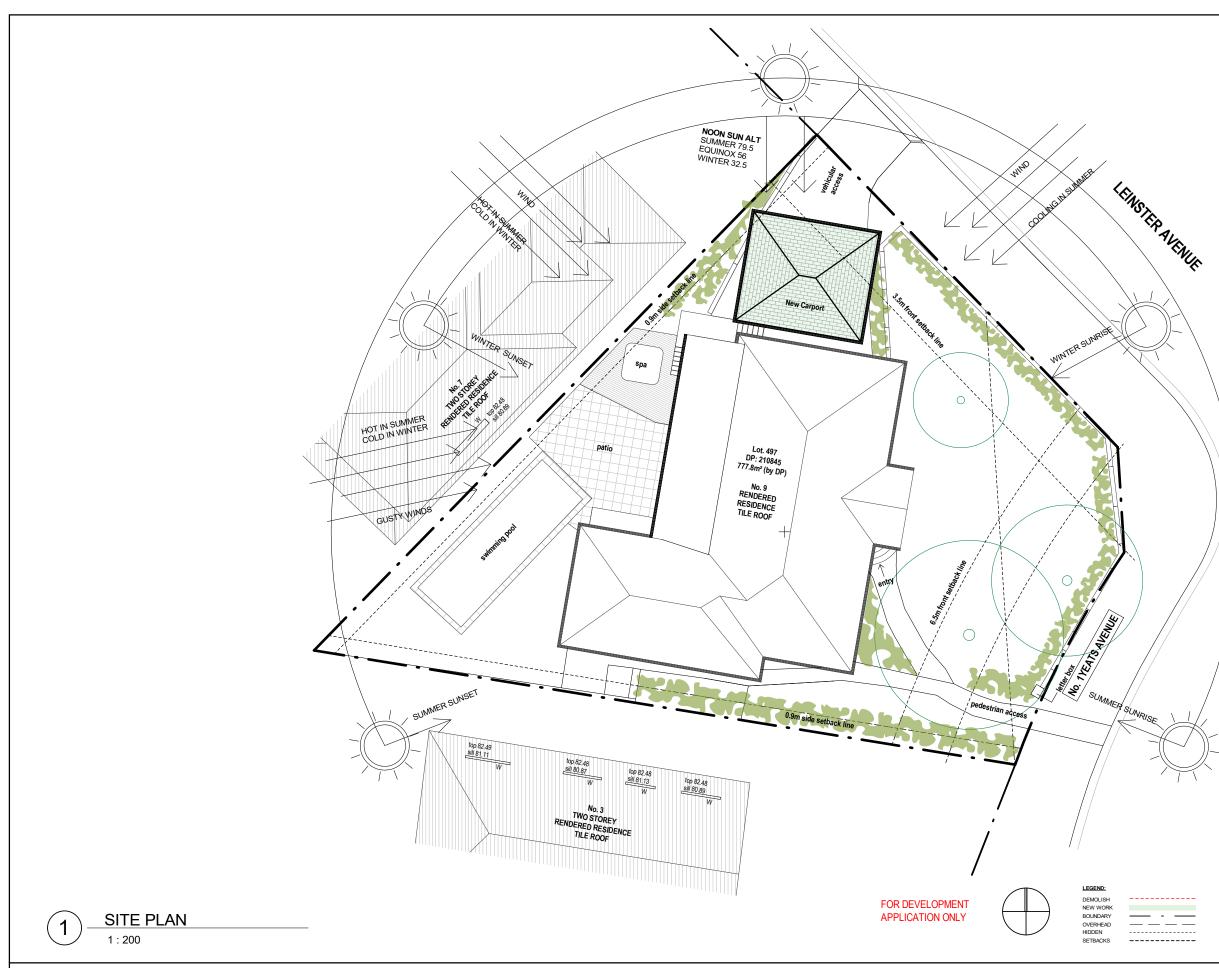

|                | PRINT DATE: 24/01/2020 1:37:23 PM PRINT SIZE: A3 NOTES: BUILDER IS TO EXAMINE THE SITE AND VERIFY CONDITIONS AND DIMENSIONS. ANY                                                                                                                                                                                                          | ISSUE<br>01 | DESCRIPTION<br>Development Application | DATE<br>24/01/20 | CLIENT:  | JOANNE & GREG YELAS                  | SITE PLAN              |                                       |              |
|----------------|-------------------------------------------------------------------------------------------------------------------------------------------------------------------------------------------------------------------------------------------------------------------------------------------------------------------------------------------|-------------|----------------------------------------|------------------|----------|--------------------------------------|------------------------|---------------------------------------|--------------|
|                | DILLER'S TO EXAMINE THE STIE AND VERIE'S CONDITIONS AND DIMENSIONS ANY<br>DISCREPENCIES MUST BE BROUGHT TO THE ARCHITECTS ATTENTION. USE FIGURED<br>DIMENSIONS ONLY. DO NOT SCALE DRAWINGS. ALL WORK SHALL COMPLY WITH<br>THE BUIDLING CODE OF AUSTRALIA AND RELEVANT AUSTRALIAN STANDARDS.<br>COPYRIGHT IS RESERVED BY HOT HOUSE STUDIO. |             |                                        |                  | PROJECT: | ALTERATIONS & ADDITIONS              | PROJECT NO.<br>DATE    | 19189<br>24/01/2020                   | DA010        |
| hothousestudio | DESIGNS BY HOT HOUSE STUDIO<br>M 0433 775 490<br>P. O. Box 26 NEWPORT NSW 2106<br>wade@hothousestudio.com                                                                                                                                                                                                                                 |             |                                        |                  | ADDRESS: | 9 LEINSTER AVENUE, KILLARNEY HEIGHTS | LOT: 497<br>DP: 218045 | DRAWN BY: MS<br>CHECKED BY: WC SCALE: | As indicated |

## THIS PLAN IS TO BE READ IN **CONJUNCTION WITH** THE CONDITIONS OF DEVELOPMENT CONSENT

DA2020/0064

YEATS AVENUE

 BASIX COMMITMENTS:
 NOTES:

 1. ALL NEW OR ALTERED CONSTRUCTION (FLOOR, WALLS, CEILING AND ROOF) TO BE IN ACCORDANCE WITH BASIX CERTIFICATE
 ALL DESIGN AND CONSTRUCTION WORKS TO BE IN ACCORDANCE WITH APPLICABLE ALISTRALIAN STANDARDS AND BUILDING CODE OF ALISTRALIA