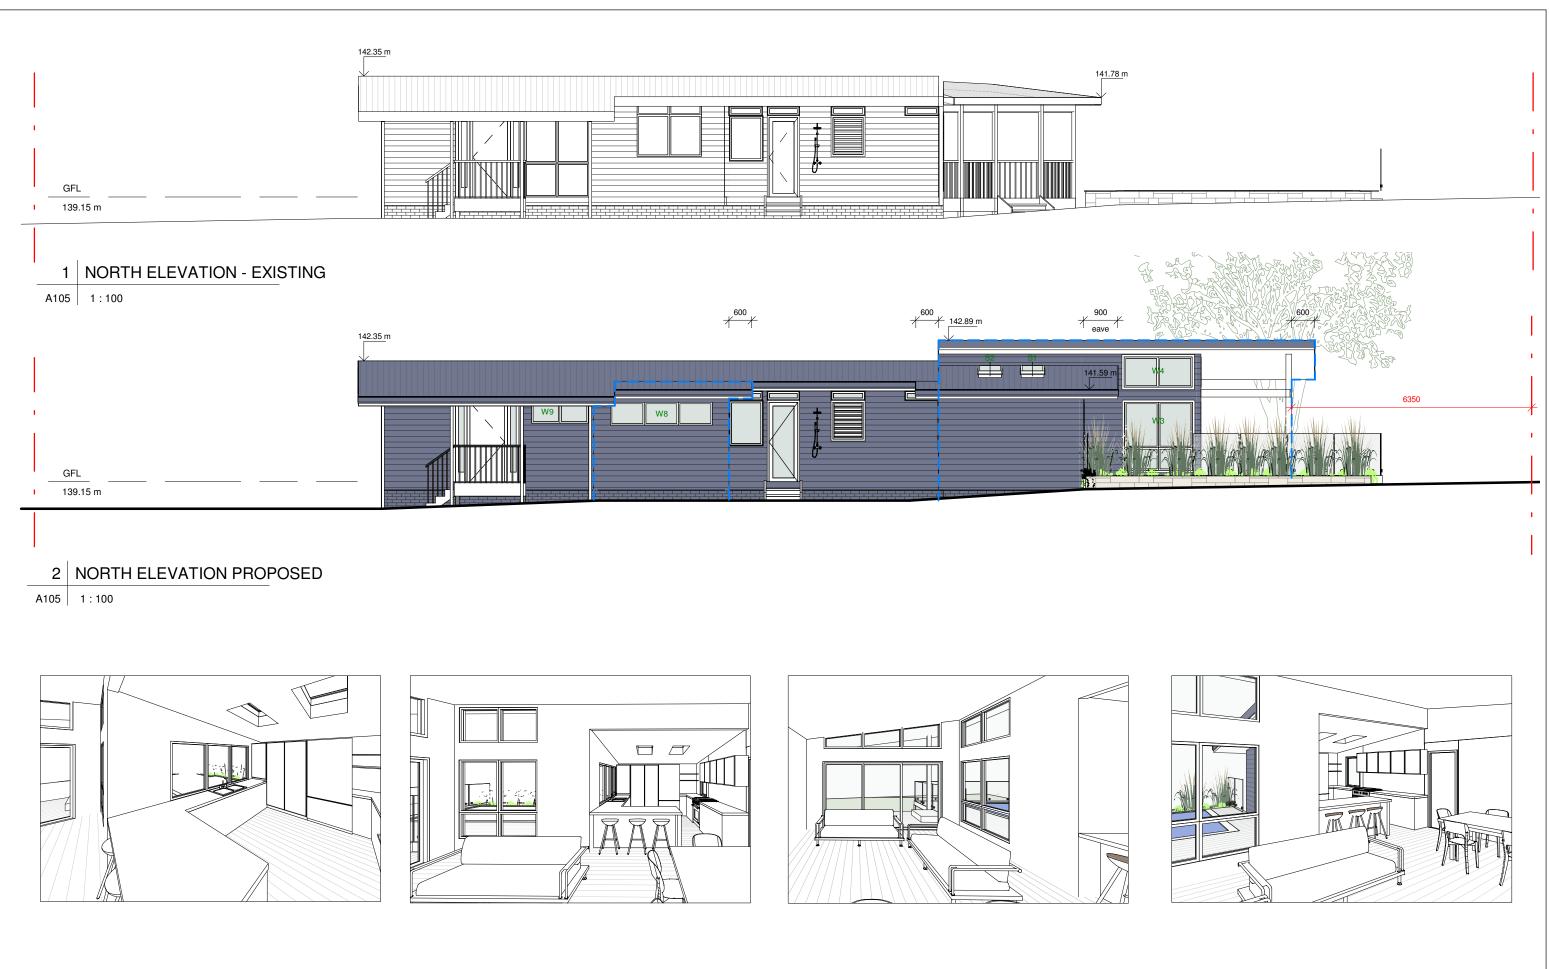

E: info@bsbd.com.au

|  | ww.bluesky | /buildingdesigns.com.au |
|--|------------|-------------------------|
|--|------------|-------------------------|

| PROJECT TITLE: | ALTERATION & ADDITION           | SHEET   |
|----------------|---------------------------------|---------|
| PROJECT NO.:   | 2022.024                        |         |
| AT:            | 85 THE OUTLOOK, BILGOLA PLATEAU | SHEET   |
| FOR:           | BREE TURANSKY                   | SCALE A |

|--|

NO: A105

A3: 1 : 100

This drawing is copyright and remains the property of Blue Sky Building Designs P/L.

E: info@bsbd.com.au

|                |                      | ·               |   |
|----------------|----------------------|-----------------|---|
|                |                      | GFL<br>139.15 m | _ |
|                |                      |                 |   |
|                |                      |                 |   |
|                |                      |                 |   |
| <u>.35 m</u>   |                      |                 |   |
|                |                      |                 |   |
|                |                      | · · · · ·       |   |
|                |                      | GFL             |   |
| <u>37.64 m</u> |                      |                 |   |
|                |                      | 1               |   |
|                |                      |                 |   |
| P              |                      | '<br>           |   |
|                |                      |                 |   |
|                |                      |                 | • |
|                |                      |                 |   |
| TITLE:         | ELEVATIONS & SECTION |                 |   |