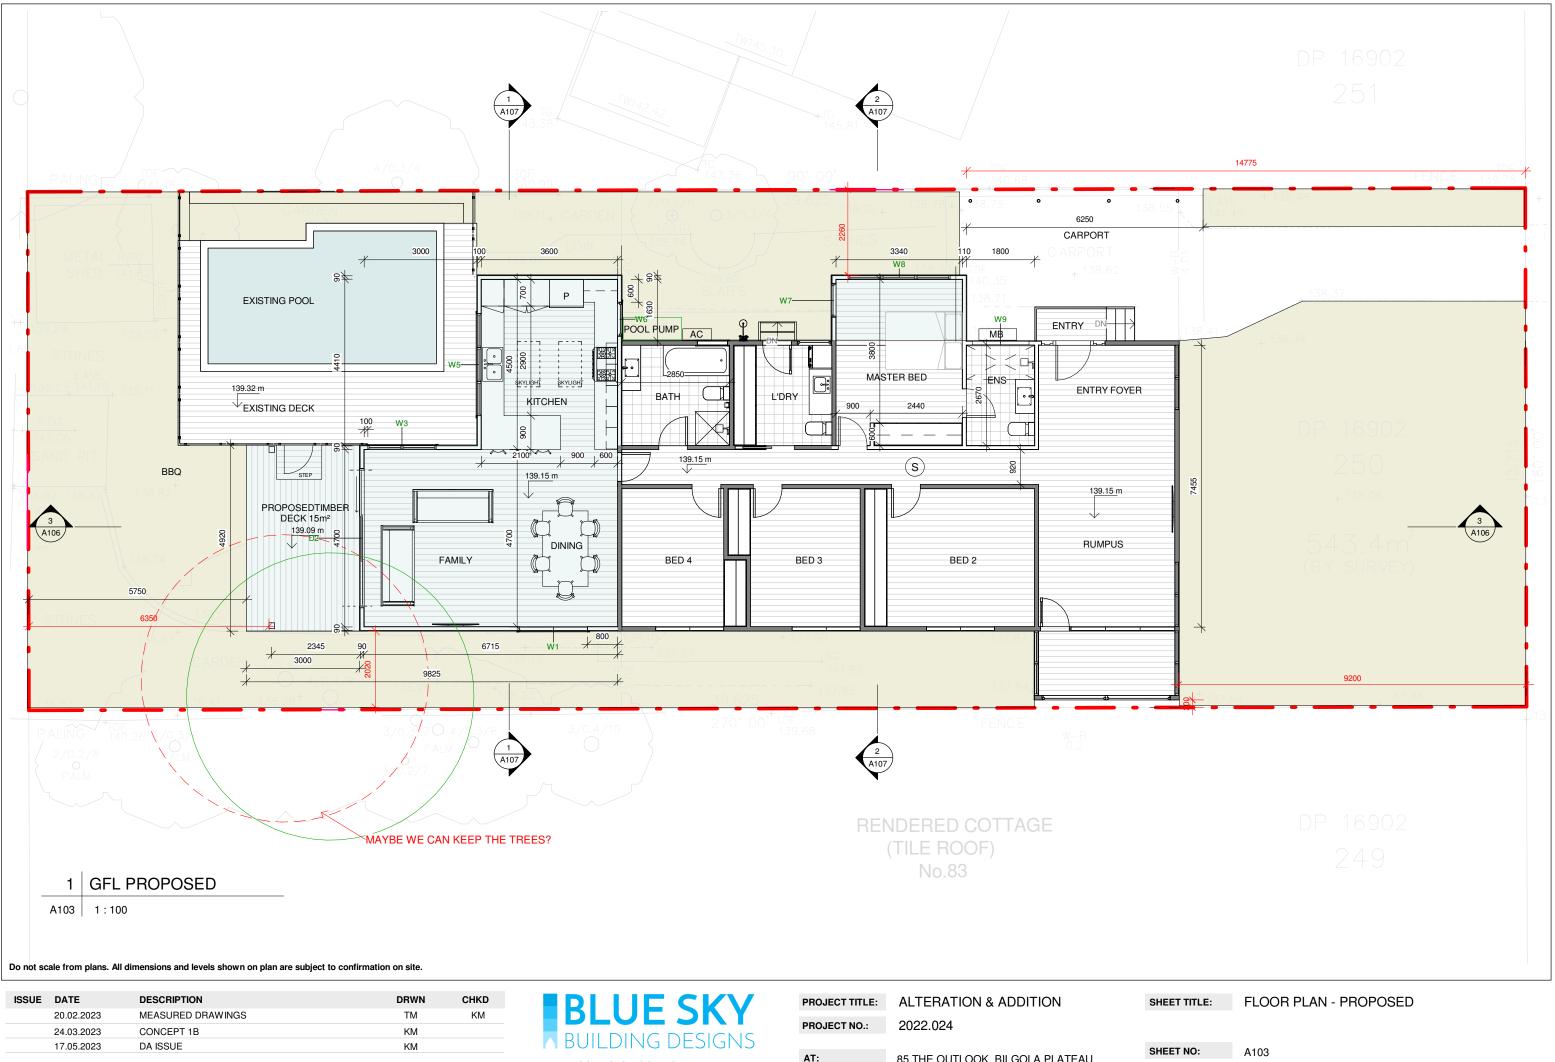

NO: A104 A3: 1 : 100

Do not scale from plans. All dimensions and levels shown on plan are subject to confirmation on site.

| ISSUE | DATE       | DESCRIPTION       | DRWN | CHKD |
|-------|------------|-------------------|------|------|
|       | 20.02.2023 | MEASURED DRAWINGS | TM   | KM   |
|       | 24.03.2023 | CONCEPT 1B        | KM   |      |
|       | 17.05.2023 | DA ISSUE          | KM   |      |
|       |            |                   |      |      |