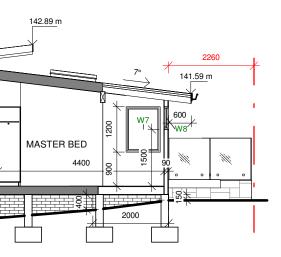

This drawing is copyright and remains the property of Blue Sky Building Designs  $\ensuremath{\mathsf{P/L}}$  .

E: info@bsbd.com.au

BED 2

HAL

| SHEET TITLE: | SECTIONS |
|--------------|----------|
| SHEET NO:    | A107     |
| SCALE A3:    | 1 : 100  |