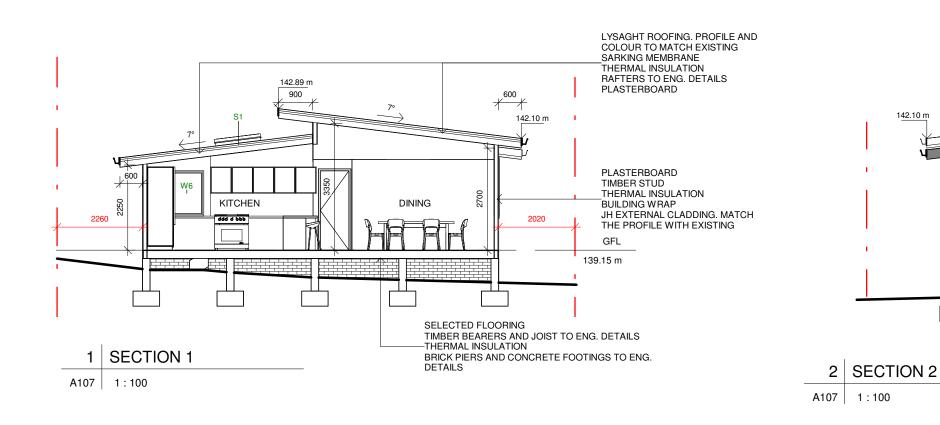

This drawing is copyright and remains the property of Blue Sky Building Designs  $\ensuremath{\mathsf{P/L}}$  .

E: info@bsbd.com.au

BED 2

HAL

| SHEET TITLE: | SECTIONS |
|--------------|----------|
| SHEET NO:    | A107     |
| SCALE A3:    | 1 : 100  |