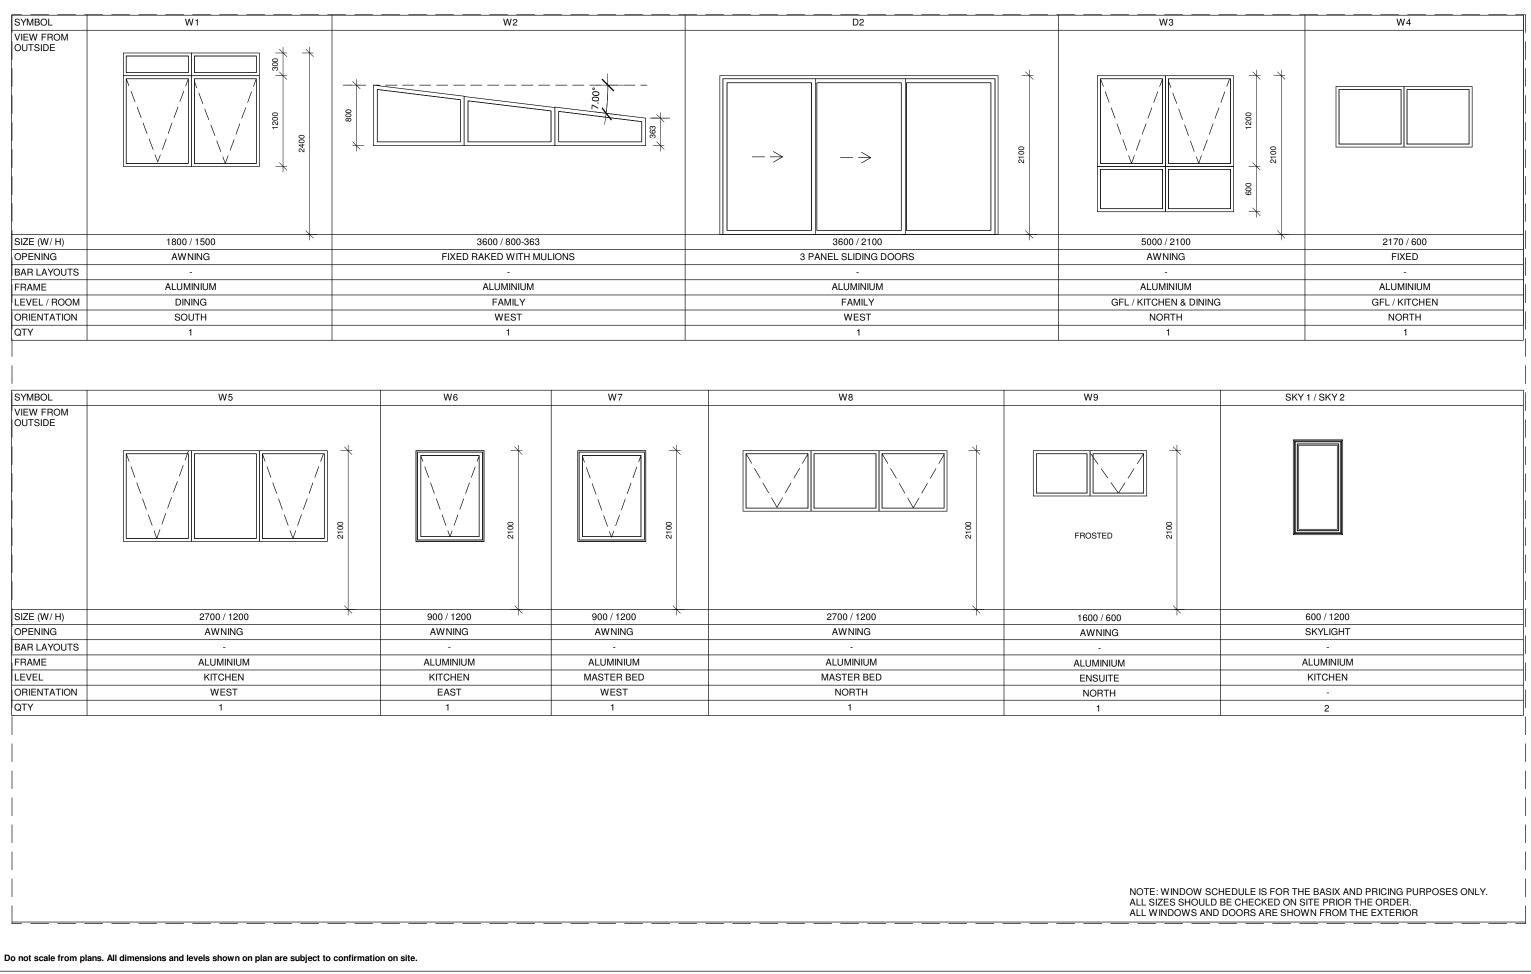

| KM    |
|------------------------------|------|-------|
|                              | 1101 | r IVI |
| 24.03.2023 CONCEPT 1B        | KM   |       |
| 17.05.2023 DA ISSUE          | KM   |       |



|            | PROJECT TITLE: | ALTERATION & ADDITION           |
|------------|----------------|---------------------------------|
|            | PROJECT NO.:   | 2022.024                        |
| VS<br>n.au | AT:            | 85 THE OUTLOOK, BILGOLA PLATEAU |
|            | FOR:           | BREE TURANSKY                   |

This drawing is copyright and remains the property of Blue Sky Building Designs  $\ensuremath{\mathsf{P/L}}$  .

E: info@bsbd.com.au



BED 2

HAL

| SHEET TITLE: | SECTIONS |
|--------------|----------|
| SHEET NO:    | A107     |
| SCALE A3:    | 1 : 100  |



| ISSUE DATE | DESCRIPTION       | DRWN | CHKD |
|------------|-------------------|------|------|
| 20.02.2023 | MEASURED DRAWINGS | ТМ   | KM   |
| 24.03.2023 | CONCEPT 1B        | KM   |      |
| 17.05.2023 | DA ISSUE          | KM   |      |



| /ww.bluesky | /buildi | ngdesi | gns.com.a |
|-------------|---------|--------|-----------|
|-------------|---------|--------|-----------|

This drawing is copyright and remains the property of Blue Sky Building Designs  $\ensuremath{\mathsf{P/L}}$  .

E: info@bsbd.com.au

|      | PROJECT TITLE: | ALTERATION & ADDITION           | SHEET 1 |
|------|----------------|---------------------------------|---------|
|      | PROJECT NO.:   | 2022.024                        |         |
| 12   | AT:            | 85 THE OUTLOOK, BILGOLA PLATEAU | SHEE