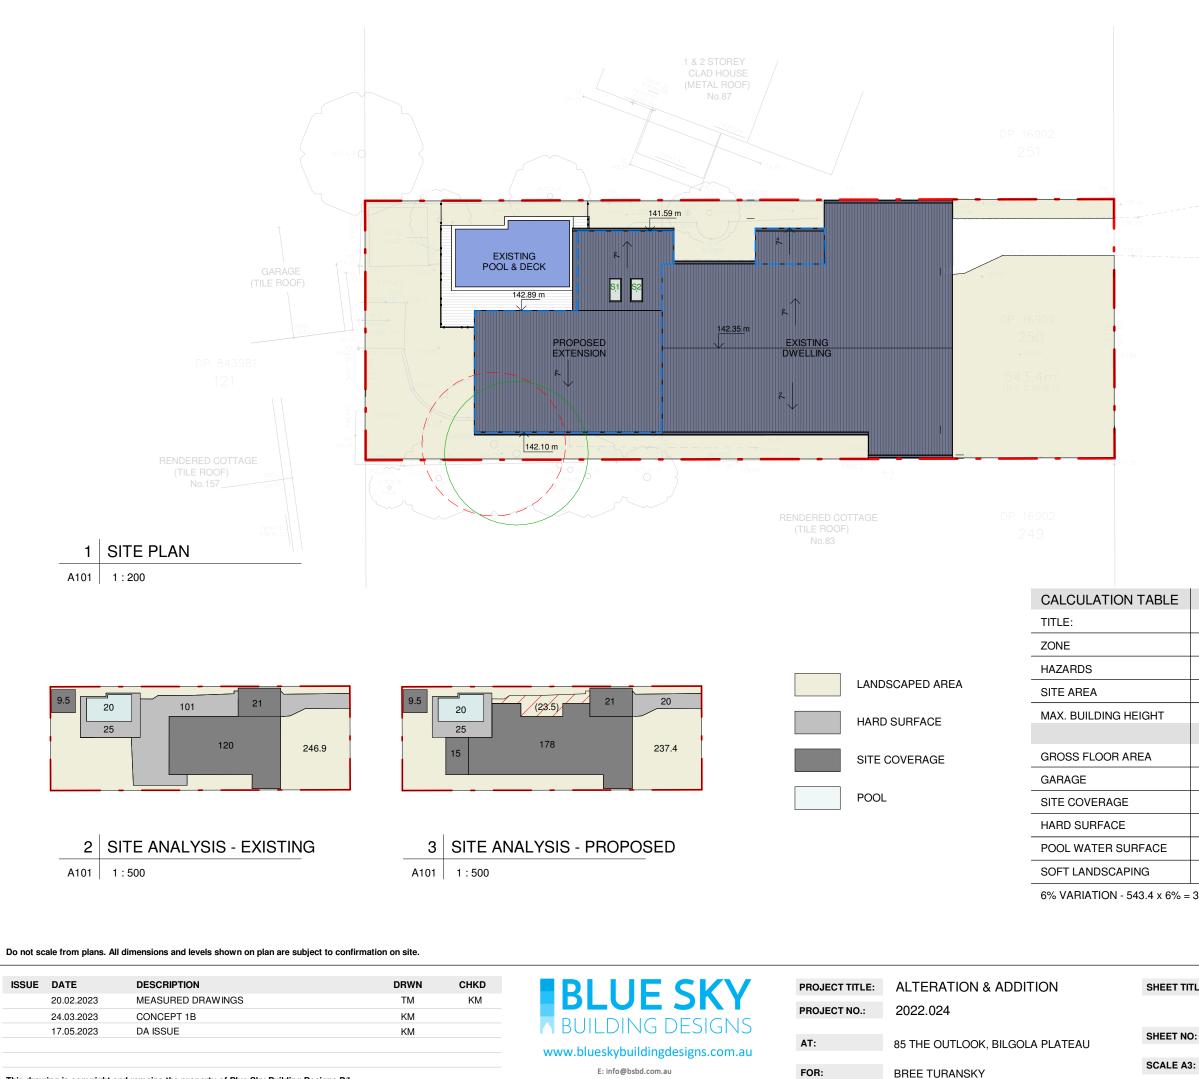

NOTES TITLE:

A100

A3: As indicated

This drawing is copyright and remains the property of Blue Sky Building Designs P/L.

|          | LOT 250 DP 16902   |                           |  |  |  |
|----------|--------------------|---------------------------|--|--|--|
|          | C4 - ENVIRONM      | ENTAL LIVING              |  |  |  |
|          | -                  |                           |  |  |  |
|          | 543.4              | m²                        |  |  |  |
|          | Hmax =             | 8.5 m                     |  |  |  |
|          | EXISTING           | PROPOSED                  |  |  |  |
|          | 115m <sup>2</sup>  | 170m <sup>2</sup>         |  |  |  |
|          | 0m²                | 0m²                       |  |  |  |
|          | 150.5m²/ 28%       | 223.5m <sup>2</sup> / 41% |  |  |  |
|          | 126m²/ 23%         | 45m²/ 8.5%                |  |  |  |
|          | 20m²/ 3.5%         | 20m²/ 3.5%                |  |  |  |
|          | 246.9m²/ 45.5%     | 254.9m²/ 47%              |  |  |  |
| ,<br>b = | 32.5m <sup>2</sup> |                           |  |  |  |

SITE PLAN SHEET TITLE: Ν A101 As indicated

| ISSUE | DATE       | DESCRIPTION       | DRWN | CHKD |
|-------|------------|-------------------|------|------|
|       | 20.02.2023 | MEASURED DRAWINGS | TM   | KM   |
|       | 24.03.2023 | CONCEPT 1B        | KM   |      |
|       | 17.05.2023 | DA ISSUE          | KM   |      |