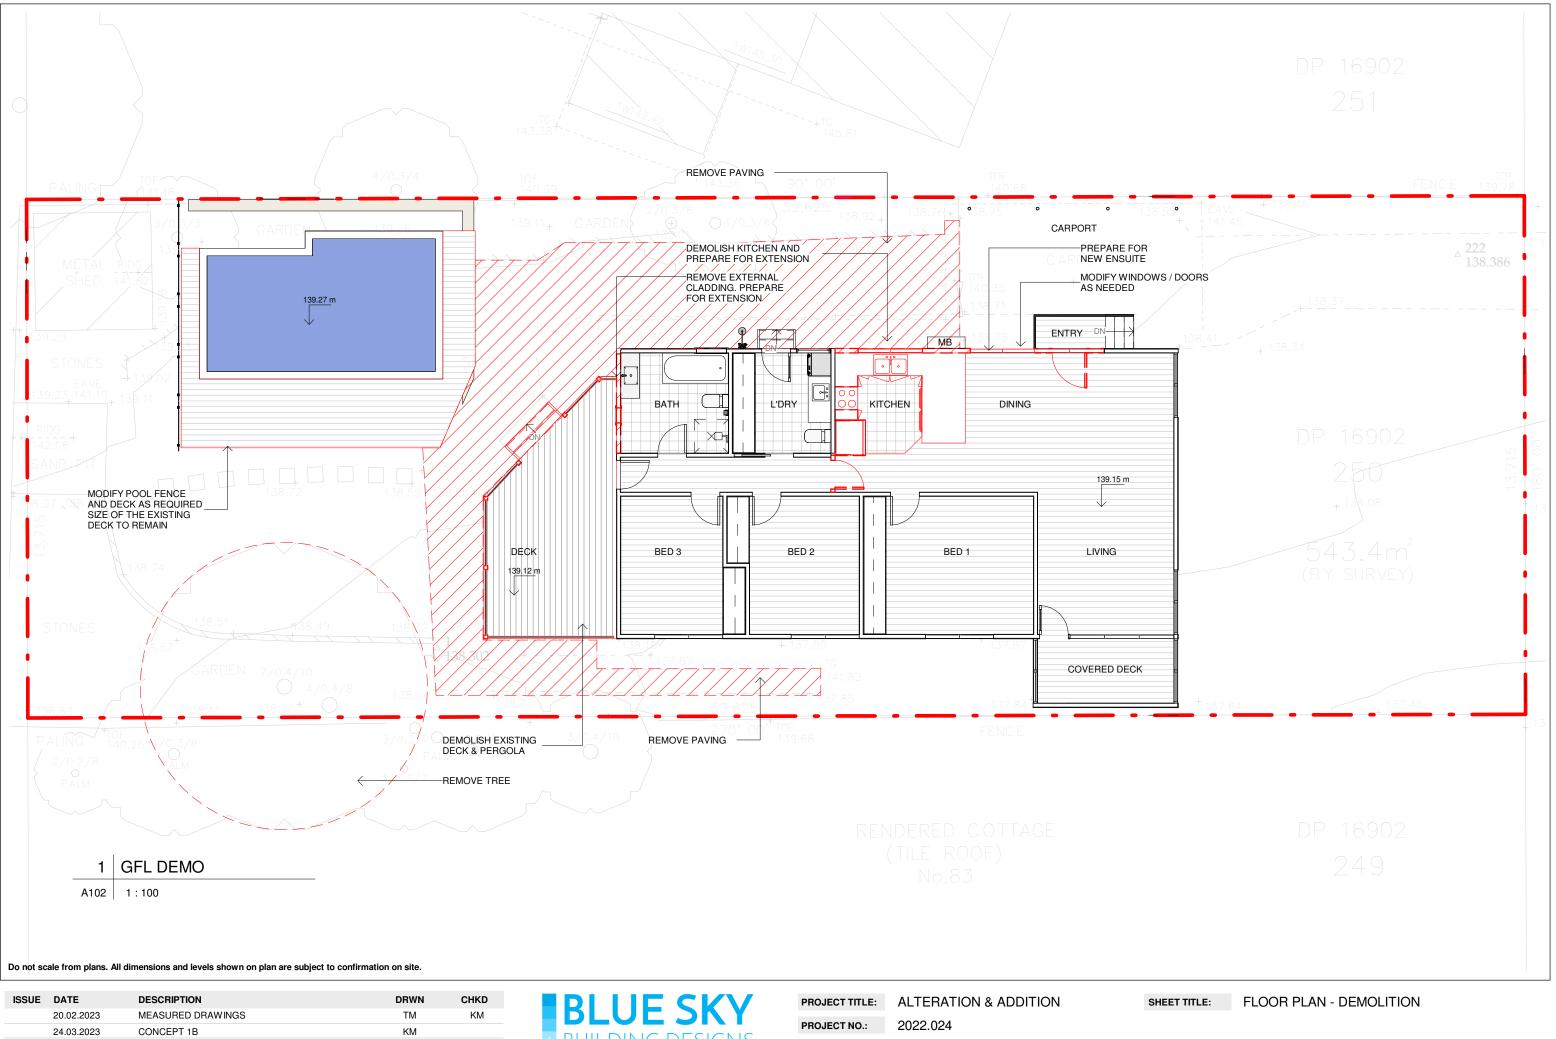

NO: A102

A3: 1 : 100

| ISSUE | DATE       | DESCRIPTION       | DRWN | CHKD |
|-------|------------|-------------------|------|------|
|       | 20.02.2023 | MEASURED DRAWINGS | TM   | KM   |
|       | 24.03.2023 | CONCEPT 1B        | KM   |      |
|       | 17.05.2023 | DA ISSUE          | KM   |      |
|       |            |                   |      |      |