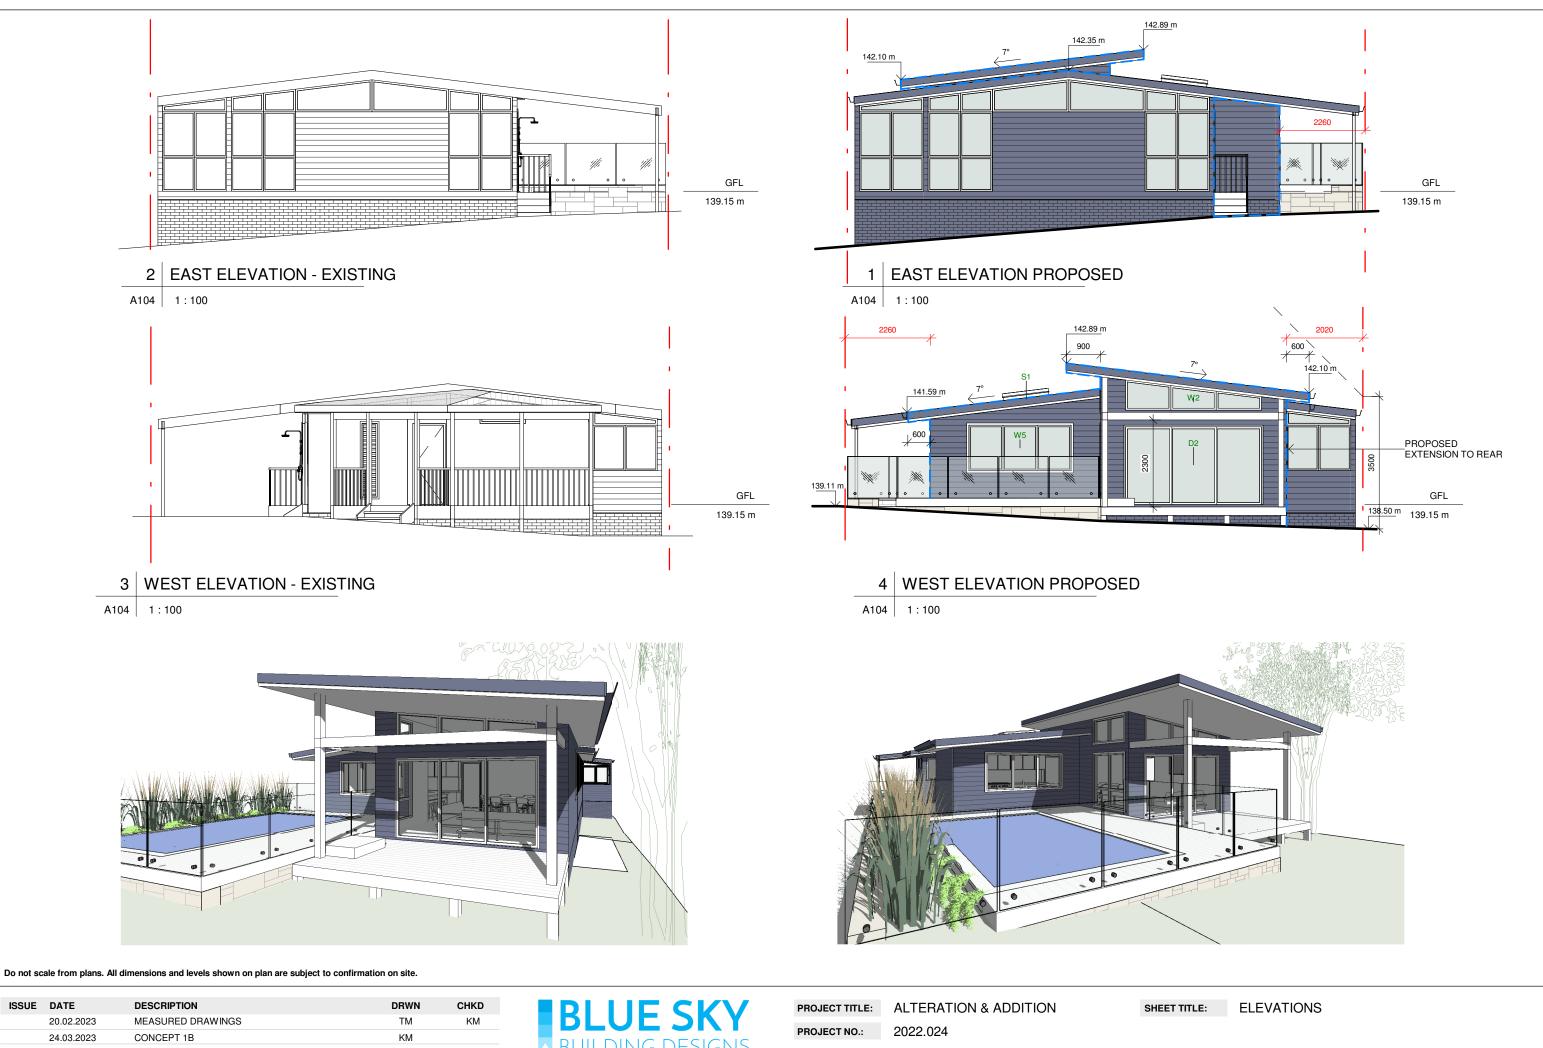

www.blueskybuildingdesigns.com.au

| PROJECT IIILE. | ALI LIATION & ADDITION          | SHEET |
|----------------|---------------------------------|-------|
| PROJECT NO.:   | 2022.024                        |       |
| AT:            | 85 THE OUTLOOK, BILGOLA PLATEAU | SHEET |
| FOR:           | BREE TURANSKY                   | SCALE |
| 1011.          | DREE TURANSKT                   |       |

NO: A104 A3: 1 : 100

Do not scale from plans. All dimensions and levels shown on plan are subject to confirmation on site.

| ISSUE | DATE       | DESCRIPTION       | DRWN | CHKD |
|-------|------------|-------------------|------|------|
|       | 20.02.2023 | MEASURED DRAWINGS | TM   | KM   |
|       | 24.03.2023 | CONCEPT 1B        | KM   |      |
|       | 17.05.2023 | DA ISSUE          | KM   |      |
|       |            |                   |      |      |