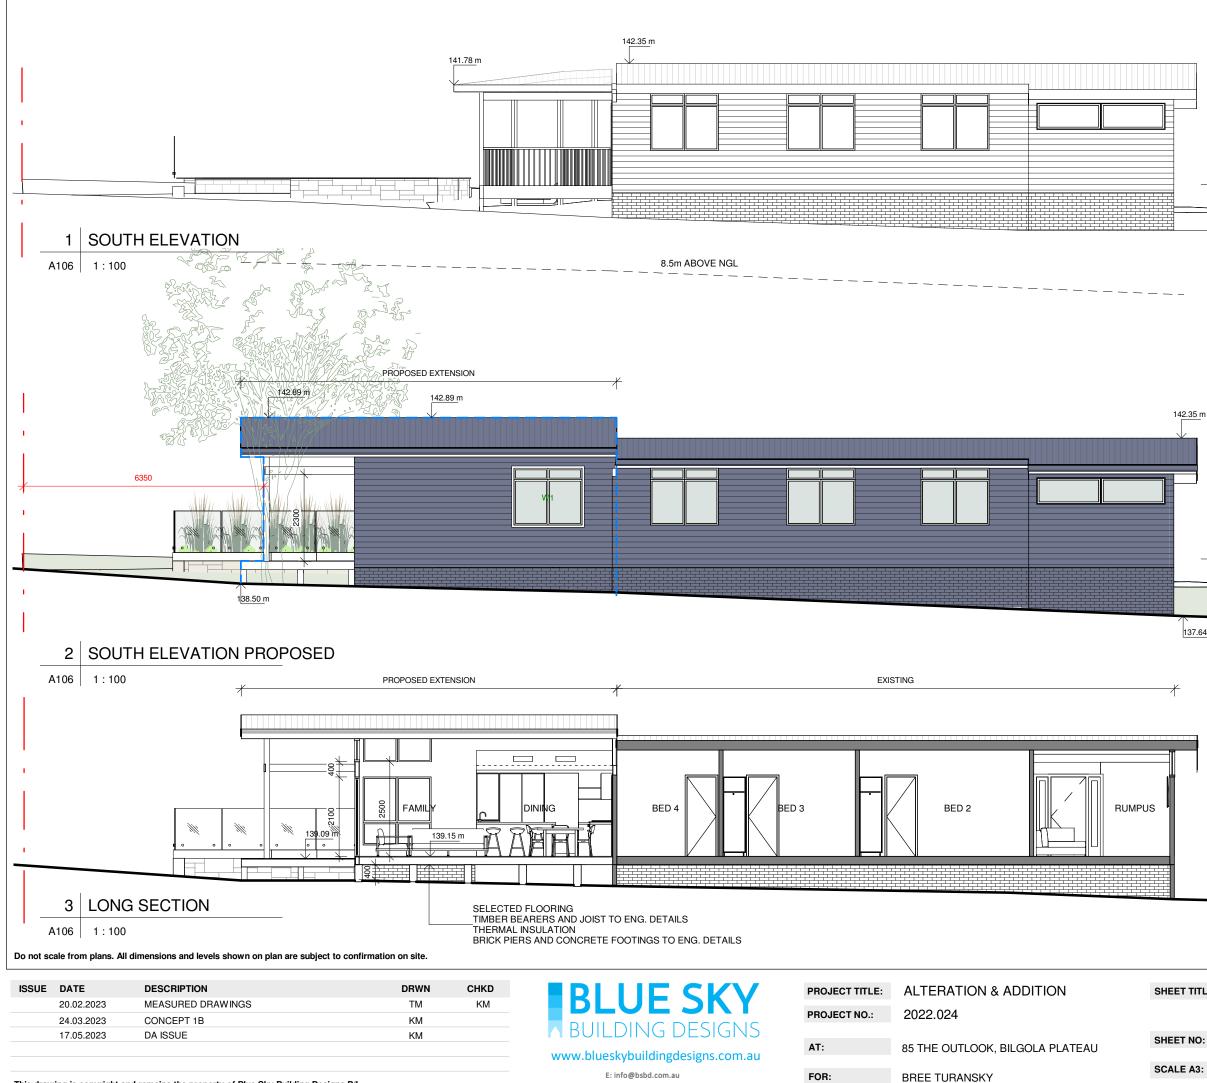

|--|

NO: A105

A3: 1 : 100

This drawing is copyright and remains the property of Blue Sky Building Designs P/L.

E: info@bsbd.com.au

|                |                      | ·               |   |
|----------------|----------------------|-----------------|---|
|                |                      | GFL<br>139.15 m | _ |
|                |                      |                 |   |
|                |                      |                 |   |
|                |                      |                 |   |
| <u>.35 m</u>   |                      |                 |   |
|                |                      |                 |   |
|                |                      | · · · · ·       |   |
|                |                      | GFL             |   |
| <u>37.64 m</u> |                      |                 |   |
|                |                      | 1               |   |
|                |                      |                 |   |
| P              |                      | '<br>           |   |
|                |                      |                 |   |
|                |                      |                 | • |
|                |                      |                 |   |
| TITLE:         | ELEVATIONS & SECTION |                 |   |

A106

1:100

Do not scale from plans. All dimensions and levels shown on plan are subject to confirmation on site.

| 20.02.2023 MEASURED DRAWINGS | ТМ   | KM    |
|------------------------------|------|-------|
|                              | 1101 | r IVI |
| 24.03.2023 CONCEPT 1B        | KM   |       |
| 17.05.2023 DA ISSUE          | KM   |       |

|            | PROJECT TITLE: | ALTERATION & ADDITION           |
|------------|----------------|---------------------------------|
|            | PROJECT NO.:   | 2022.024                        |
| VS<br>n.au | AT:            | 85 THE OUTLOOK, BILGOLA PLATEAU |
|            | FOR:           | BREE TURANSKY                   |