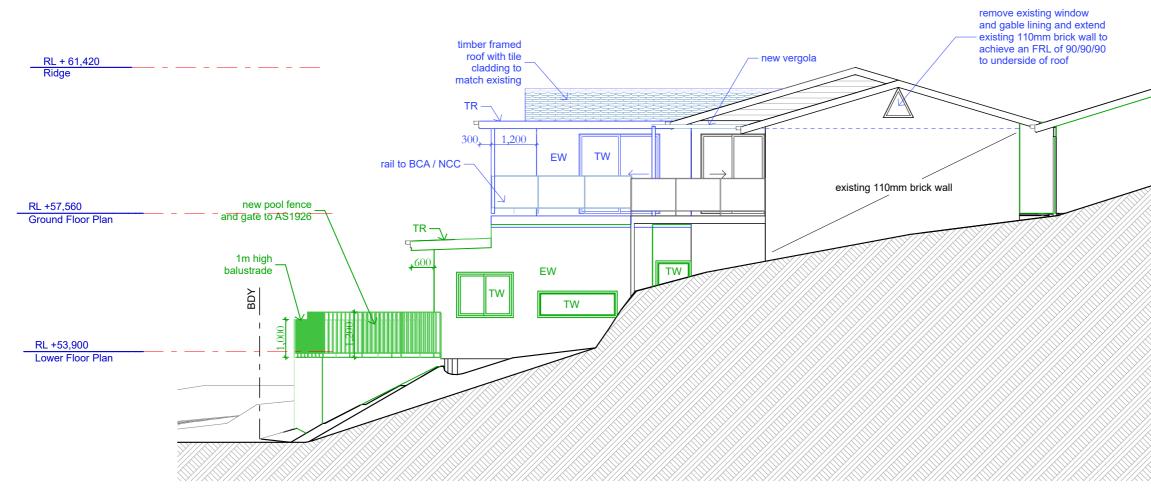

| Date : | Issue : |
|--------|---------|

| TR | (Timber roof) -Timber framed roof with metal                     |
|----|------------------------------------------------------------------|
|    | (external wall) - Timber frame with sheet lining rendered finish |
| TW | Timber windows & doors double glazed                             |
| WT | 2000 L water tank under existing rear deck                       |

| TR | (Timber roof) -Timber framed roof with metal                     |
|----|------------------------------------------------------------------|
| EW | (external wall) - Timber frame with sheet lining rendered finish |
| TW | Timber windows & doors double glazed                             |
| WT | 2000 L water tank under existing rear deck                       |