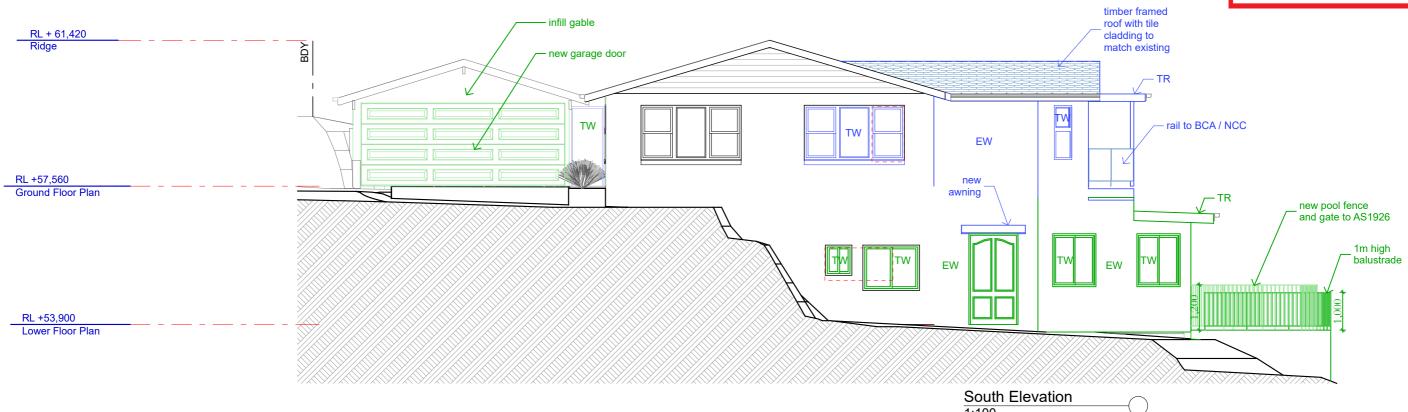

| Date : | Issue : |
|--------|---------|

| TR | (Timber roof) -Timber framed roof with metal                     |
|----|------------------------------------------------------------------|
|    | (external wall) - Timber frame with sheet lining rendered finish |
| TW | Timber windows & doors double glazed                             |
| WT | 2000 L water tank under existing rear deck                       |

| TR | (Timber roof) -Timber framed roof with metal                     |
|----|------------------------------------------------------------------|
| EW | (external wall) - Timber frame with sheet lining rendered finish |
| TW | Timber windows & doors double glazed                             |
| WT | 2000 L water tank under existing rear deck                       |