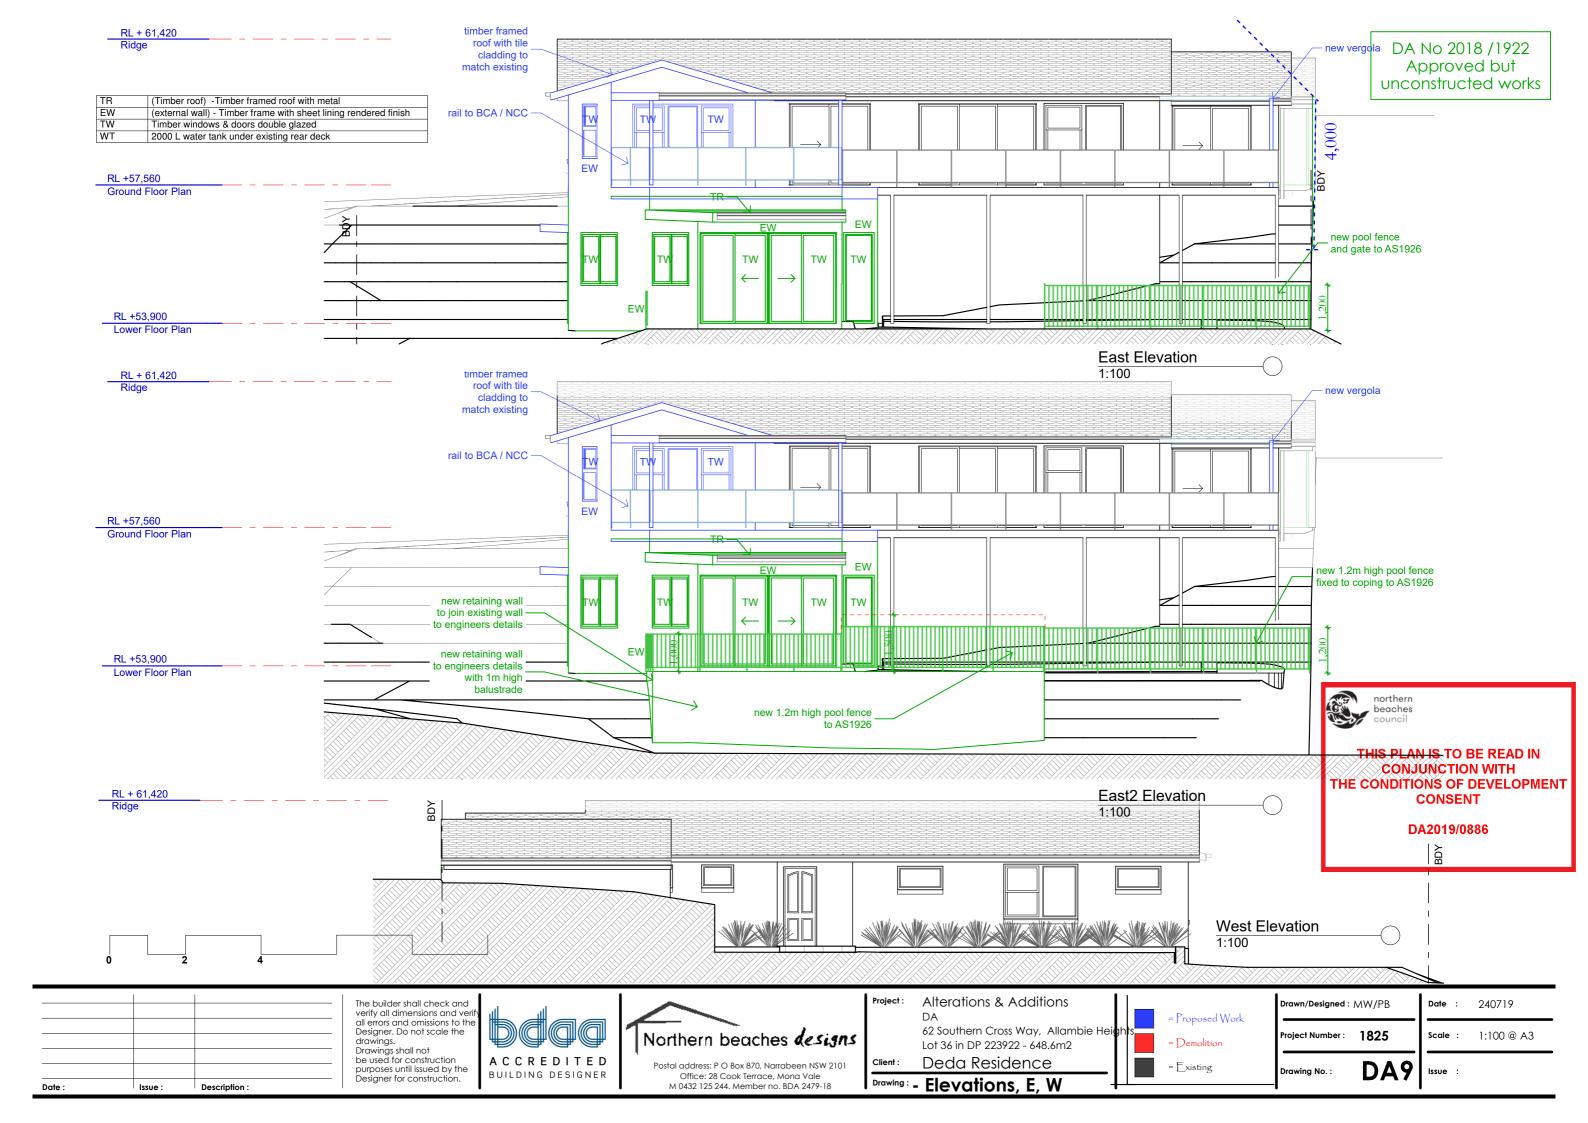

| Date : | Issue : |
|--------|---------|

| TR | (Timber roof) -Timber framed roof with metal                     |
|----|------------------------------------------------------------------|
|    | (external wall) - Timber frame with sheet lining rendered finish |
| TW | Timber windows & doors double glazed                             |
| WT | 2000 L water tank under existing rear deck                       |

| TR | (Timber roof) -Timber framed roof with metal                     |
|----|------------------------------------------------------------------|
| EW | (external wall) - Timber frame with sheet lining rendered finish |
| TW | Timber windows & doors double glazed                             |
| WT | 2000 L water tank under existing rear deck                       |

1:100

|        |         |               | The builder shall check and<br>verify all dimensions and verify<br>all errors and omissions to the<br>Designer. Do not scale the<br>drawings.<br>Drawings shall not<br>be used for construction<br>purposes until issued by the<br>Designer for construction. |   | Northern beaches designs<br>Postal address: P O Box 870, Narrabeen NSW 2101<br>Office: 28 Cook Terrace, Mong Vale | Client :  | Alterations & Additions<br>DA<br>62 Southern Cross Way, Allambie Hei<br>Lot 36 in DP 223922 - 648.6m2<br>Deda Residence | ights | = Proposed<br>= Demolitic<br>= Existing |
|--------|---------|---------------|---------------------------------------------------------------------------------------------------------------------------------------------------------------------------------------------------------------------------------------------------------------|---|-------------------------------------------------------------------------------------------------------------------|-----------|-------------------------------------------------------------------------------------------------------------------------|-------|-----------------------------------------|
| Date : | Issue : | Description : | Besigner for consilication.                                                                                                                                                                                                                                   | I | M 0432 125 244. Member no. BDA 2479-18                                                                            | Drawing : | - Elevations, S                                                                                                         | ╉└─── |                                         |

S. northern beaches council

## THIS PLAN IS TO BE READ IN **CONJUNCTION WITH** THE CONDITIONS OF DEVELOPMENT CONSENT

## DA2019/0886

| osed Work | Drawn/Designed : | MW/PB | Date :  | 240719     |
|-----------|------------------|-------|---------|------------|
| olition   | Project Number : | 1825  | Scale : | 1:100 @ A3 |
| ting      | Drawing No. :    | DA8   | Issue : |            |