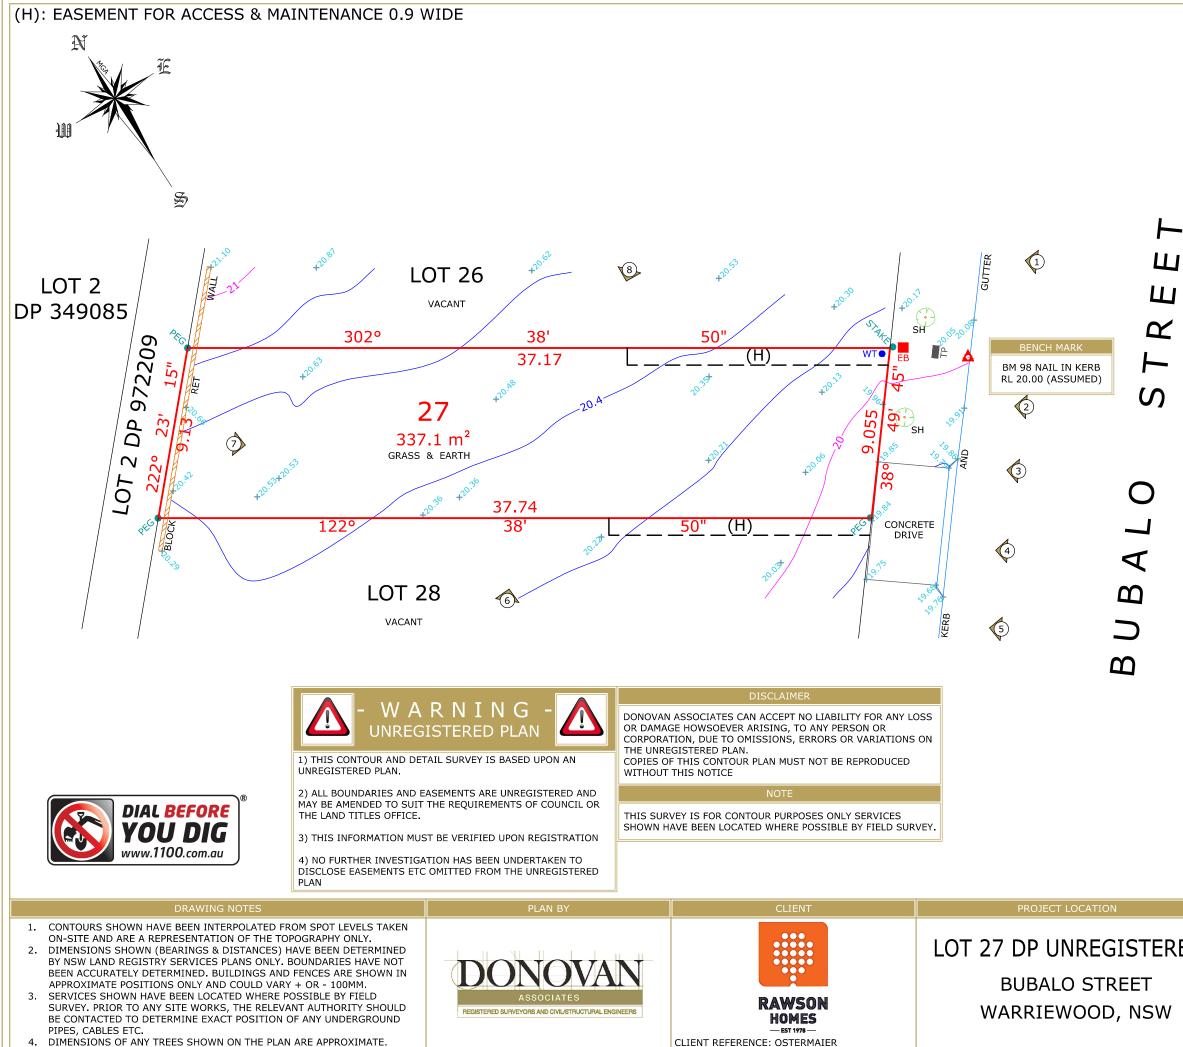

## BENCH MARK BENCH MARK PHOTO POINT GULLY PIT VEHICULAR CROSSING TOP OF BANK BOTTOM OF BANK

## EB - ELECTRICAL BOX EM - ELECTRICAL METER GM - GAS METER H - HYDRANT R - HYDRANT RECYCLED KO - KERB OUTLET LP - LIGHT POLE LH - LAMP HOLE MH - MAN HOLE MS - MAINTENANCE SHAFT PP - POWER POLE SH - SHRUB SMH - SEWER MAN HOLE SIO - SEWER INSPECTION OPENING SV - STOP VALVE SR - STOP VALVE RECYCLED SVP - SEWER VENT PIPE SWP - STORM WATER PIT T - TREE TP - TELECOMMUNICATIONS PIT VER - VERANDAH WT - WATER TAG WM - WATER METER WMR - WATER METER RECYCLED WC, GC, EC, TC - SERVICE CONDUIT W/C - WATER CLOSET

|     | PLAN TYPE     | LEVEL DATUM |             |
|-----|---------------|-------------|-------------|
| RED | CONTOUR PLAN  | ASSUMED     |             |
|     |               | DRAWN       | CHECKED     |
|     |               | D.FISK      | N.TAYLOR    |
| V   | JOB REFERENCE | SURVEY DATE | DGN/DWG No. |
|     | 2018/311498   | 11.04.2019  | 311498      |
|     |               | SHEET SIZE  | SCALE       |
|     |               | A3          | 1:200       |
|     | 5m 10m        | 15m         | 201         |