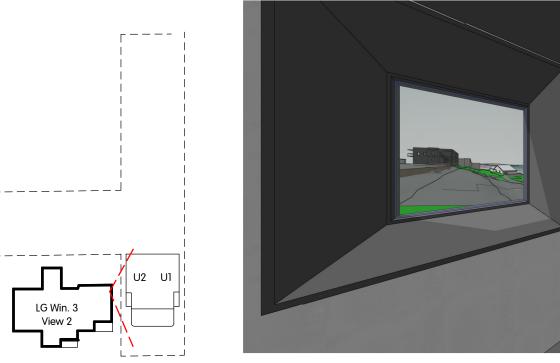

## SYDNEY ROAD APARTMENTS- DA APPLICATION

| DWG NO. | DRAWING TITLE                                                                                                                                                                                                                                                                                                                                                                                                                                                                                                                                                                                                                                                                                                                                                                                                                                                                                                                                                                                                                                                                                                                                                                                                                                                                                                                                                                                                                                                                                                                                                                                                                                                                                                                                                                                                                                                                                                                                                                                                                                                                                                                  | SCALE |
|---------|--------------------------------------------------------------------------------------------------------------------------------------------------------------------------------------------------------------------------------------------------------------------------------------------------------------------------------------------------------------------------------------------------------------------------------------------------------------------------------------------------------------------------------------------------------------------------------------------------------------------------------------------------------------------------------------------------------------------------------------------------------------------------------------------------------------------------------------------------------------------------------------------------------------------------------------------------------------------------------------------------------------------------------------------------------------------------------------------------------------------------------------------------------------------------------------------------------------------------------------------------------------------------------------------------------------------------------------------------------------------------------------------------------------------------------------------------------------------------------------------------------------------------------------------------------------------------------------------------------------------------------------------------------------------------------------------------------------------------------------------------------------------------------------------------------------------------------------------------------------------------------------------------------------------------------------------------------------------------------------------------------------------------------------------------------------------------------------------------------------------------------|-------|
| A000    | COVER                                                                                                                                                                                                                                                                                                                                                                                                                                                                                                                                                                                                                                                                                                                                                                                                                                                                                                                                                                                                                                                                                                                                                                                                                                                                                                                                                                                                                                                                                                                                                                                                                                                                                                                                                                                                                                                                                                                                                                                                                                                                                                                          | NTS   |
| A100    | SITE ANALYSIS PLAN                                                                                                                                                                                                                                                                                                                                                                                                                                                                                                                                                                                                                                                                                                                                                                                                                                                                                                                                                                                                                                                                                                                                                                                                                                                                                                                                                                                                                                                                                                                                                                                                                                                                                                                                                                                                                                                                                                                                                                                                                                                                                                             | 1:500 |
| A200    | PLAN LOWER GROUND 2                                                                                                                                                                                                                                                                                                                                                                                                                                                                                                                                                                                                                                                                                                                                                                                                                                                                                                                                                                                                                                                                                                                                                                                                                                                                                                                                                                                                                                                                                                                                                                                                                                                                                                                                                                                                                                                                                                                                                                                                                                                                                                            | 1:200 |
| A201    | PLAN LOWER GROUND 1                                                                                                                                                                                                                                                                                                                                                                                                                                                                                                                                                                                                                                                                                                                                                                                                                                                                                                                                                                                                                                                                                                                                                                                                                                                                                                                                                                                                                                                                                                                                                                                                                                                                                                                                                                                                                                                                                                                                                                                                                                                                                                            | 1:200 |
| A202    | PLAN GROUND FLOOR                                                                                                                                                                                                                                                                                                                                                                                                                                                                                                                                                                                                                                                                                                                                                                                                                                                                                                                                                                                                                                                                                                                                                                                                                                                                                                                                                                                                                                                                                                                                                                                                                                                                                                                                                                                                                                                                                                                                                                                                                                                                                                              | 1:200 |
| A203    | PLAN LEVEL 1                                                                                                                                                                                                                                                                                                                                                                                                                                                                                                                                                                                                                                                                                                                                                                                                                                                                                                                                                                                                                                                                                                                                                                                                                                                                                                                                                                                                                                                                                                                                                                                                                                                                                                                                                                                                                                                                                                                                                                                                                                                                                                                   | 1:200 |
| A204    | PLAN SITE/ ROOF                                                                                                                                                                                                                                                                                                                                                                                                                                                                                                                                                                                                                                                                                                                                                                                                                                                                                                                                                                                                                                                                                                                                                                                                                                                                                                                                                                                                                                                                                                                                                                                                                                                                                                                                                                                                                                                                                                                                                                                                                                                                                                                | 1:200 |
| A300    | NORTH ELEVATION                                                                                                                                                                                                                                                                                                                                                                                                                                                                                                                                                                                                                                                                                                                                                                                                                                                                                                                                                                                                                                                                                                                                                                                                                                                                                                                                                                                                                                                                                                                                                                                                                                                                                                                                                                                                                                                                                                                                                                                                                                                                                                                | 1:200 |
| A301    | EAST ELEVATION                                                                                                                                                                                                                                                                                                                                                                                                                                                                                                                                                                                                                                                                                                                                                                                                                                                                                                                                                                                                                                                                                                                                                                                                                                                                                                                                                                                                                                                                                                                                                                                                                                                                                                                                                                                                                                                                                                                                                                                                                                                                                                                 | 1:200 |
| A302    | SOUTH ELEVATION                                                                                                                                                                                                                                                                                                                                                                                                                                                                                                                                                                                                                                                                                                                                                                                                                                                                                                                                                                                                                                                                                                                                                                                                                                                                                                                                                                                                                                                                                                                                                                                                                                                                                                                                                                                                                                                                                                                                                                                                                                                                                                                | 1:200 |
| A303    | WEST ELEVATION                                                                                                                                                                                                                                                                                                                                                                                                                                                                                                                                                                                                                                                                                                                                                                                                                                                                                                                                                                                                                                                                                                                                                                                                                                                                                                                                                                                                                                                                                                                                                                                                                                                                                                                                                                                                                                                                                                                                                                                                                                                                                                                 | 1:200 |
| A400    | SECTION AA                                                                                                                                                                                                                                                                                                                                                                                                                                                                                                                                                                                                                                                                                                                                                                                                                                                                                                                                                                                                                                                                                                                                                                                                                                                                                                                                                                                                                                                                                                                                                                                                                                                                                                                                                                                                                                                                                                                                                                                                                                                                                                                     | 1:200 |
| A401    | SECTION BB                                                                                                                                                                                                                                                                                                                                                                                                                                                                                                                                                                                                                                                                                                                                                                                                                                                                                                                                                                                                                                                                                                                                                                                                                                                                                                                                                                                                                                                                                                                                                                                                                                                                                                                                                                                                                                                                                                                                                                                                                                                                                                                     | 1:200 |
| A402    | SECTION CC                                                                                                                                                                                                                                                                                                                                                                                                                                                                                                                                                                                                                                                                                                                                                                                                                                                                                                                                                                                                                                                                                                                                                                                                                                                                                                                                                                                                                                                                                                                                                                                                                                                                                                                                                                                                                                                                                                                                                                                                                                                                                                                     | 1:200 |
| A403    | SECTION DD                                                                                                                                                                                                                                                                                                                                                                                                                                                                                                                                                                                                                                                                                                                                                                                                                                                                                                                                                                                                                                                                                                                                                                                                                                                                                                                                                                                                                                                                                                                                                                                                                                                                                                                                                                                                                                                                                                                                                                                                                                                                                                                     | 1:200 |
| A404    | SECTION EE                                                                                                                                                                                                                                                                                                                                                                                                                                                                                                                                                                                                                                                                                                                                                                                                                                                                                                                                                                                                                                                                                                                                                                                                                                                                                                                                                                                                                                                                                                                                                                                                                                                                                                                                                                                                                                                                                                                                                                                                                                                                                                                     | 1:200 |
| A405    | SECTION FF                                                                                                                                                                                                                                                                                                                                                                                                                                                                                                                                                                                                                                                                                                                                                                                                                                                                                                                                                                                                                                                                                                                                                                                                                                                                                                                                                                                                                                                                                                                                                                                                                                                                                                                                                                                                                                                                                                                                                                                                                                                                                                                     | 1:200 |
| A406    | SECTION GG                                                                                                                                                                                                                                                                                                                                                                                                                                                                                                                                                                                                                                                                                                                                                                                                                                                                                                                                                                                                                                                                                                                                                                                                                                                                                                                                                                                                                                                                                                                                                                                                                                                                                                                                                                                                                                                                                                                                                                                                                                                                                                                     | 1:200 |
| A407    | SECTION HH                                                                                                                                                                                                                                                                                                                                                                                                                                                                                                                                                                                                                                                                                                                                                                                                                                                                                                                                                                                                                                                                                                                                                                                                                                                                                                                                                                                                                                                                                                                                                                                                                                                                                                                                                                                                                                                                                                                                                                                                                                                                                                                     | 1:200 |
| A500    | SHADOW ANALYSIS EXISTING                                                                                                                                                                                                                                                                                                                                                                                                                                                                                                                                                                                                                                                                                                                                                                                                                                                                                                                                                                                                                                                                                                                                                                                                                                                                                                                                                                                                                                                                                                                                                                                                                                                                                                                                                                                                                                                                                                                                                                                                                                                                                                       | 1:500 |
| A501    | SHADOW ANALYSIS PROPOSED                                                                                                                                                                                                                                                                                                                                                                                                                                                                                                                                                                                                                                                                                                                                                                                                                                                                                                                                                                                                                                                                                                                                                                                                                                                                                                                                                                                                                                                                                                                                                                                                                                                                                                                                                                                                                                                                                                                                                                                                                                                                                                       | 1:500 |
| A502    | SHADOW ANALYSIS - 10 BOYLE ST                                                                                                                                                                                                                                                                                                                                                                                                                                                                                                                                                                                                                                                                                                                                                                                                                                                                                                                                                                                                                                                                                                                                                                                                                                                                                                                                                                                                                                                                                                                                                                                                                                                                                                                                                                                                                                                                                                                                                                                                                                                                                                  | NTS   |
| A600    | MATERIALS AND FINISHES                                                                                                                                                                                                                                                                                                                                                                                                                                                                                                                                                                                                                                                                                                                                                                                                                                                                                                                                                                                                                                                                                                                                                                                                                                                                                                                                                                                                                                                                                                                                                                                                                                                                                                                                                                                                                                                                                                                                                                                                                                                                                                         | NTS   |
| A700    | VIEW ANALYSIS FROM 10 BOYLE ST                                                                                                                                                                                                                                                                                                                                                                                                                                                                                                                                                                                                                                                                                                                                                                                                                                                                                                                                                                                                                                                                                                                                                                                                                                                                                                                                                                                                                                                                                                                                                                                                                                                                                                                                                                                                                                                                                                                                                                                                                                                                                                 | NTS   |
| 4=01    | LEVEL GROUND W3                                                                                                                                                                                                                                                                                                                                                                                                                                                                                                                                                                                                                                                                                                                                                                                                                                                                                                                                                                                                                                                                                                                                                                                                                                                                                                                                                                                                                                                                                                                                                                                                                                                                                                                                                                                                                                                                                                                                                                                                                                                                                                                |       |
| A701    | VIEW ANALYSIS FROM 10 BOYLE ST                                                                                                                                                                                                                                                                                                                                                                                                                                                                                                                                                                                                                                                                                                                                                                                                                                                                                                                                                                                                                                                                                                                                                                                                                                                                                                                                                                                                                                                                                                                                                                                                                                                                                                                                                                                                                                                                                                                                                                                                                                                                                                 | NTS   |
| 4=00    | LEVEL ONE W3                                                                                                                                                                                                                                                                                                                                                                                                                                                                                                                                                                                                                                                                                                                                                                                                                                                                                                                                                                                                                                                                                                                                                                                                                                                                                                                                                                                                                                                                                                                                                                                                                                                                                                                                                                                                                                                                                                                                                                                                                                                                                                                   |       |
| A702    | VIEW ANALYSIS FROM 10 BOYLE ST                                                                                                                                                                                                                                                                                                                                                                                                                                                                                                                                                                                                                                                                                                                                                                                                                                                                                                                                                                                                                                                                                                                                                                                                                                                                                                                                                                                                                                                                                                                                                                                                                                                                                                                                                                                                                                                                                                                                                                                                                                                                                                 | NTS   |
| 4700    | LEVEL TWO W3                                                                                                                                                                                                                                                                                                                                                                                                                                                                                                                                                                                                                                                                                                                                                                                                                                                                                                                                                                                                                                                                                                                                                                                                                                                                                                                                                                                                                                                                                                                                                                                                                                                                                                                                                                                                                                                                                                                                                                                                                                                                                                                   | NITC  |
| A703    | VIEW ANALYSIS FROM 10 BOYLE ST<br>LEVEL GROUND W1 & W2                                                                                                                                                                                                                                                                                                                                                                                                                                                                                                                                                                                                                                                                                                                                                                                                                                                                                                                                                                                                                                                                                                                                                                                                                                                                                                                                                                                                                                                                                                                                                                                                                                                                                                                                                                                                                                                                                                                                                                                                                                                                         | NTS   |
| A704    | VIEW ANALYSIS FROM 10 BOYLE ST                                                                                                                                                                                                                                                                                                                                                                                                                                                                                                                                                                                                                                                                                                                                                                                                                                                                                                                                                                                                                                                                                                                                                                                                                                                                                                                                                                                                                                                                                                                                                                                                                                                                                                                                                                                                                                                                                                                                                                                                                                                                                                 | NITC  |
| A/U4    | LEVEL ONE W1 & W2                                                                                                                                                                                                                                                                                                                                                                                                                                                                                                                                                                                                                                                                                                                                                                                                                                                                                                                                                                                                                                                                                                                                                                                                                                                                                                                                                                                                                                                                                                                                                                                                                                                                                                                                                                                                                                                                                                                                                                                                                                                                                                              | NTS   |
| A705    | VIEW ANALYSIS FROM 10 BOYLE ST                                                                                                                                                                                                                                                                                                                                                                                                                                                                                                                                                                                                                                                                                                                                                                                                                                                                                                                                                                                                                                                                                                                                                                                                                                                                                                                                                                                                                                                                                                                                                                                                                                                                                                                                                                                                                                                                                                                                                                                                                                                                                                 | NTS   |
| A/05    | LEVEL TWO W1 & W2                                                                                                                                                                                                                                                                                                                                                                                                                                                                                                                                                                                                                                                                                                                                                                                                                                                                                                                                                                                                                                                                                                                                                                                                                                                                                                                                                                                                                                                                                                                                                                                                                                                                                                                                                                                                                                                                                                                                                                                                                                                                                                              | 1413  |
| A706    | VIEW ANALYSIS PERSPECTIVE                                                                                                                                                                                                                                                                                                                                                                                                                                                                                                                                                                                                                                                                                                                                                                                                                                                                                                                                                                                                                                                                                                                                                                                                                                                                                                                                                                                                                                                                                                                                                                                                                                                                                                                                                                                                                                                                                                                                                                                                                                                                                                      | NTS   |
| A/00    | RENDERS 1 & 2                                                                                                                                                                                                                                                                                                                                                                                                                                                                                                                                                                                                                                                                                                                                                                                                                                                                                                                                                                                                                                                                                                                                                                                                                                                                                                                                                                                                                                                                                                                                                                                                                                                                                                                                                                                                                                                                                                                                                                                                                                                                                                                  | 1413  |
| A707    | VIEW ANALYSIS PERSPECTIVE                                                                                                                                                                                                                                                                                                                                                                                                                                                                                                                                                                                                                                                                                                                                                                                                                                                                                                                                                                                                                                                                                                                                                                                                                                                                                                                                                                                                                                                                                                                                                                                                                                                                                                                                                                                                                                                                                                                                                                                                                                                                                                      | NTS   |
| 7101    | RENDERS 3 & 4                                                                                                                                                                                                                                                                                                                                                                                                                                                                                                                                                                                                                                                                                                                                                                                                                                                                                                                                                                                                                                                                                                                                                                                                                                                                                                                                                                                                                                                                                                                                                                                                                                                                                                                                                                                                                                                                                                                                                                                                                                                                                                                  | 1413  |
| A708    | VIEW ANALYSIS PERSPECTIVE                                                                                                                                                                                                                                                                                                                                                                                                                                                                                                                                                                                                                                                                                                                                                                                                                                                                                                                                                                                                                                                                                                                                                                                                                                                                                                                                                                                                                                                                                                                                                                                                                                                                                                                                                                                                                                                                                                                                                                                                                                                                                                      | NTS   |
| 7100    | RENDERS 5                                                                                                                                                                                                                                                                                                                                                                                                                                                                                                                                                                                                                                                                                                                                                                                                                                                                                                                                                                                                                                                                                                                                                                                                                                                                                                                                                                                                                                                                                                                                                                                                                                                                                                                                                                                                                                                                                                                                                                                                                                                                                                                      | 1413  |
| A800    | WASTE MANAGEMENT PLAN                                                                                                                                                                                                                                                                                                                                                                                                                                                                                                                                                                                                                                                                                                                                                                                                                                                                                                                                                                                                                                                                                                                                                                                                                                                                                                                                                                                                                                                                                                                                                                                                                                                                                                                                                                                                                                                                                                                                                                                                                                                                                                          | 1:500 |
| 1000    | TOOLS THE TOO STATES TO ST |       |