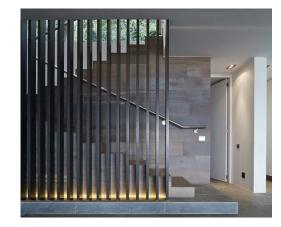

CHECKED BY DATE DRAWN BY REF NO. DRAW NO. REV.

SCALE @A3 © THIS DRAWING IS THE COPYRIGHT OF THE AUTHOR. IT MUST NOT BE RETAINED, COPIED OR USED WITHOUT THE EXPRESSED WRITTEN AUTHORITY OF THE AUTHOR ROBERTSDAY 24/01/19 AR SPG SRD ED/AH A 502

01 - RENDERED MASONRY Rendered masonry white finish *[pt01]* 





02 - SCREENING Angled aluminium batten white finish *[scr01]* 





03 - ALUMINIUM FRAMES
Window frames in basalt [gla01]
fixed / sliding / awning



04 - STONE WALL
Existing retaining wall [stn01]





Certificate no.: 0003500770

Assessor Name: Padraig Healy
Accreditation no.: 101026
Certificate date: 25 January 2019

Dwelling Address: 307 Sydney Road 12 Boyle Street
Bowgalah, NSW 2093

www.nathers.gov.au



05 - BALUSTRADE Pre-weathered steel balustrate in dark grey *[bal01]* 





04 - CURVED GLASS - BALUSTRADE Curved, frame-less with connecting handrail [*bal02*]





06 - METAL CLADDING- WALLS Colourbond panel in basalt [cld01]





07 - ROOFING
Metal deck roof in Colourbond Shale
Grey [mdr01]





A 24/01/2019 ISSUE FOR DA REV DATE DESCRIPTION NOTES

- ALL DIMENSIONS SHOWN IN MILLIMETRES + ALL LEVELS SHOWN IN METRES UNLESS OTHERWISE NOTED NOTED ALL DIMENSIONS AND LEVES TO BE CHECKED ON SITE PRICE TO COMMENCEMENT OF WORK - WORK TO PICLIDED DIMENSIONS- DO NOT SCALE OFF DRAWINGS - VERFY ALL DIMENSIONS ON SITE + REPORT ALL DISCREPANCIES TO THE ARCHITECT OF THE AUTHOR. IT MUST NOT BE RETAINED, COPIED OR USED WITHOUT THE DREYESSED WRITTEN AUTHOR FOR THE AUTHOR DREWENS TO THE REPORT OF THE AUTHOR PROFESSED WRITTEN AUTHOR PROFESSED WRITTEN AUTHORITY OF THE AUTHOR PROFE