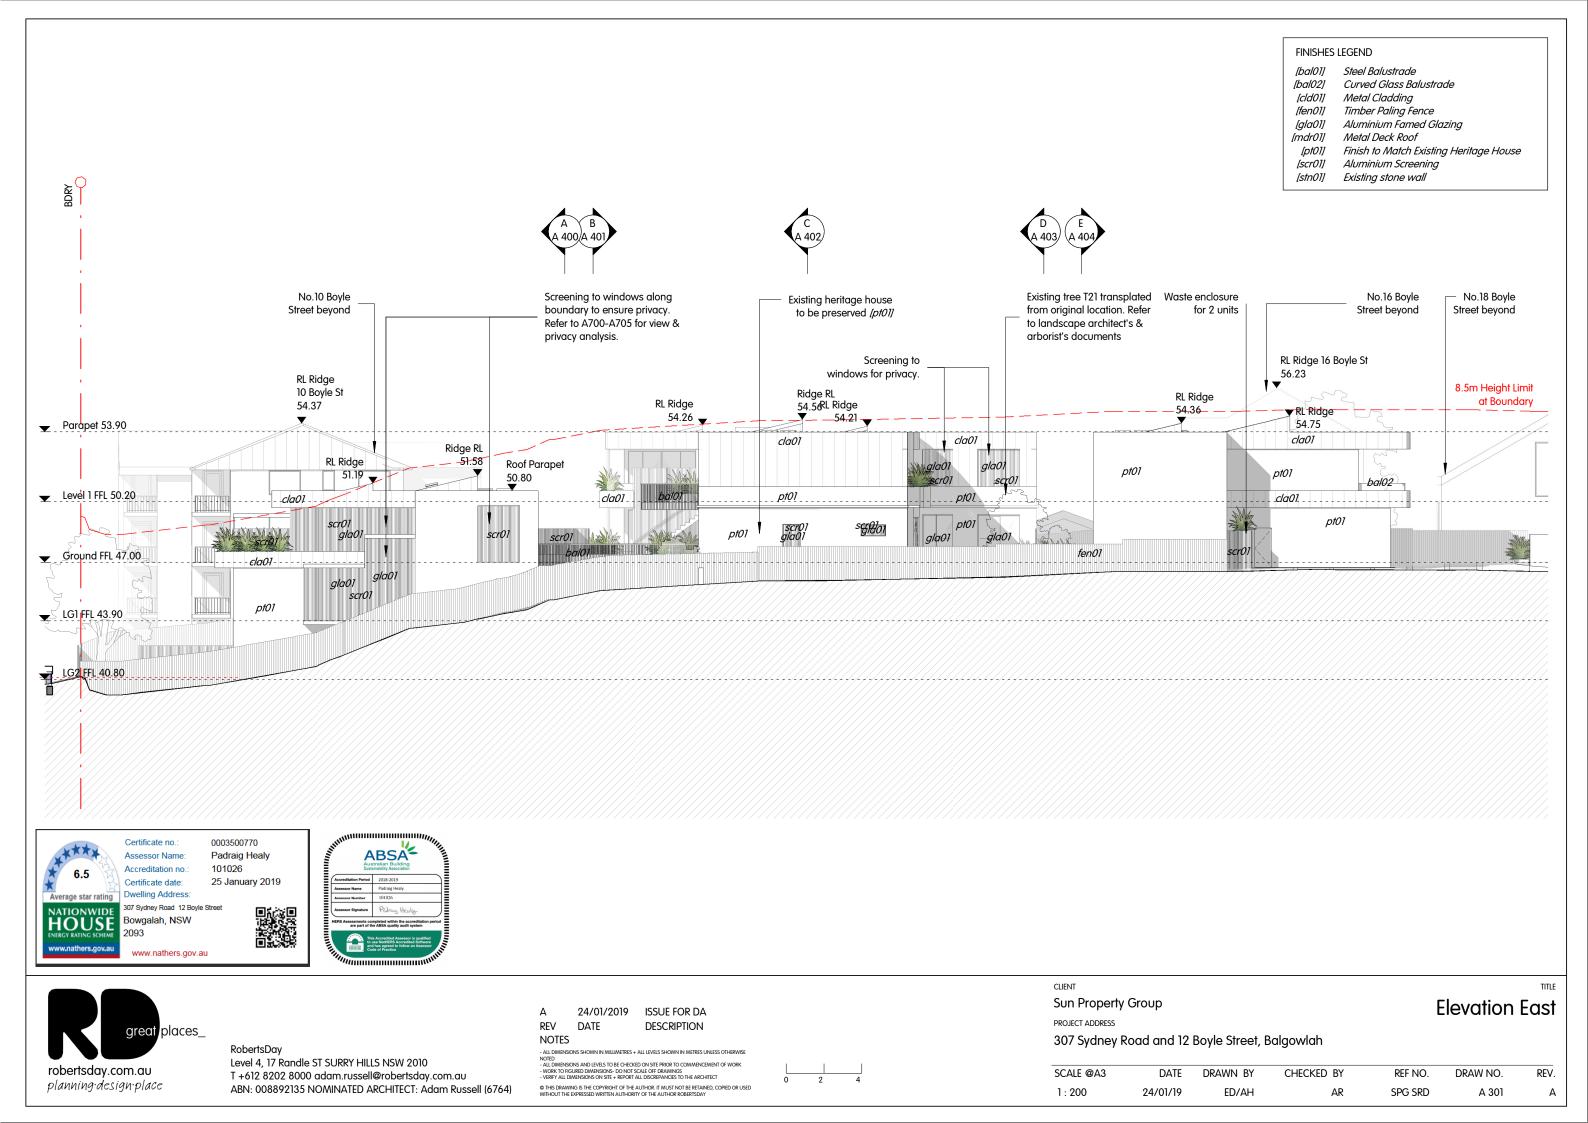

## SYDNEY ROAD APARTMENTS- DA APPLICATION

| DWG NO. | DRAWING TITLE                                                                                                                                                                                                                                                                                                                                                                                                                                                                                                                                                                                                                                                                                                                                                                                                                                                                                                                                                                                                                                                                                                                                                                                                                                                                                                                                                                                                                                                                                                                                                                                                                                                                                                                                                                                                                                                                                                                                                                                                                                                                                                                  | SCALE |
|---------|--------------------------------------------------------------------------------------------------------------------------------------------------------------------------------------------------------------------------------------------------------------------------------------------------------------------------------------------------------------------------------------------------------------------------------------------------------------------------------------------------------------------------------------------------------------------------------------------------------------------------------------------------------------------------------------------------------------------------------------------------------------------------------------------------------------------------------------------------------------------------------------------------------------------------------------------------------------------------------------------------------------------------------------------------------------------------------------------------------------------------------------------------------------------------------------------------------------------------------------------------------------------------------------------------------------------------------------------------------------------------------------------------------------------------------------------------------------------------------------------------------------------------------------------------------------------------------------------------------------------------------------------------------------------------------------------------------------------------------------------------------------------------------------------------------------------------------------------------------------------------------------------------------------------------------------------------------------------------------------------------------------------------------------------------------------------------------------------------------------------------------|-------|
| A000    | COVER                                                                                                                                                                                                                                                                                                                                                                                                                                                                                                                                                                                                                                                                                                                                                                                                                                                                                                                                                                                                                                                                                                                                                                                                                                                                                                                                                                                                                                                                                                                                                                                                                                                                                                                                                                                                                                                                                                                                                                                                                                                                                                                          | NTS   |
| A100    | SITE ANALYSIS PLAN                                                                                                                                                                                                                                                                                                                                                                                                                                                                                                                                                                                                                                                                                                                                                                                                                                                                                                                                                                                                                                                                                                                                                                                                                                                                                                                                                                                                                                                                                                                                                                                                                                                                                                                                                                                                                                                                                                                                                                                                                                                                                                             | 1:500 |
| A200    | PLAN LOWER GROUND 2                                                                                                                                                                                                                                                                                                                                                                                                                                                                                                                                                                                                                                                                                                                                                                                                                                                                                                                                                                                                                                                                                                                                                                                                                                                                                                                                                                                                                                                                                                                                                                                                                                                                                                                                                                                                                                                                                                                                                                                                                                                                                                            | 1:200 |
| A201    | PLAN LOWER GROUND 1                                                                                                                                                                                                                                                                                                                                                                                                                                                                                                                                                                                                                                                                                                                                                                                                                                                                                                                                                                                                                                                                                                                                                                                                                                                                                                                                                                                                                                                                                                                                                                                                                                                                                                                                                                                                                                                                                                                                                                                                                                                                                                            | 1:200 |
| A202    | PLAN GROUND FLOOR                                                                                                                                                                                                                                                                                                                                                                                                                                                                                                                                                                                                                                                                                                                                                                                                                                                                                                                                                                                                                                                                                                                                                                                                                                                                                                                                                                                                                                                                                                                                                                                                                                                                                                                                                                                                                                                                                                                                                                                                                                                                                                              | 1:200 |
| A203    | PLAN LEVEL 1                                                                                                                                                                                                                                                                                                                                                                                                                                                                                                                                                                                                                                                                                                                                                                                                                                                                                                                                                                                                                                                                                                                                                                                                                                                                                                                                                                                                                                                                                                                                                                                                                                                                                                                                                                                                                                                                                                                                                                                                                                                                                                                   | 1:200 |
| A204    | PLAN SITE/ ROOF                                                                                                                                                                                                                                                                                                                                                                                                                                                                                                                                                                                                                                                                                                                                                                                                                                                                                                                                                                                                                                                                                                                                                                                                                                                                                                                                                                                                                                                                                                                                                                                                                                                                                                                                                                                                                                                                                                                                                                                                                                                                                                                | 1:200 |
| A300    | NORTH ELEVATION                                                                                                                                                                                                                                                                                                                                                                                                                                                                                                                                                                                                                                                                                                                                                                                                                                                                                                                                                                                                                                                                                                                                                                                                                                                                                                                                                                                                                                                                                                                                                                                                                                                                                                                                                                                                                                                                                                                                                                                                                                                                                                                | 1:200 |
| A301    | EAST ELEVATION                                                                                                                                                                                                                                                                                                                                                                                                                                                                                                                                                                                                                                                                                                                                                                                                                                                                                                                                                                                                                                                                                                                                                                                                                                                                                                                                                                                                                                                                                                                                                                                                                                                                                                                                                                                                                                                                                                                                                                                                                                                                                                                 | 1:200 |
| A302    | SOUTH ELEVATION                                                                                                                                                                                                                                                                                                                                                                                                                                                                                                                                                                                                                                                                                                                                                                                                                                                                                                                                                                                                                                                                                                                                                                                                                                                                                                                                                                                                                                                                                                                                                                                                                                                                                                                                                                                                                                                                                                                                                                                                                                                                                                                | 1:200 |
| A303    | WEST ELEVATION                                                                                                                                                                                                                                                                                                                                                                                                                                                                                                                                                                                                                                                                                                                                                                                                                                                                                                                                                                                                                                                                                                                                                                                                                                                                                                                                                                                                                                                                                                                                                                                                                                                                                                                                                                                                                                                                                                                                                                                                                                                                                                                 | 1:200 |
| A400    | SECTION AA                                                                                                                                                                                                                                                                                                                                                                                                                                                                                                                                                                                                                                                                                                                                                                                                                                                                                                                                                                                                                                                                                                                                                                                                                                                                                                                                                                                                                                                                                                                                                                                                                                                                                                                                                                                                                                                                                                                                                                                                                                                                                                                     | 1:200 |
| A401    | SECTION BB                                                                                                                                                                                                                                                                                                                                                                                                                                                                                                                                                                                                                                                                                                                                                                                                                                                                                                                                                                                                                                                                                                                                                                                                                                                                                                                                                                                                                                                                                                                                                                                                                                                                                                                                                                                                                                                                                                                                                                                                                                                                                                                     | 1:200 |
| A402    | SECTION CC                                                                                                                                                                                                                                                                                                                                                                                                                                                                                                                                                                                                                                                                                                                                                                                                                                                                                                                                                                                                                                                                                                                                                                                                                                                                                                                                                                                                                                                                                                                                                                                                                                                                                                                                                                                                                                                                                                                                                                                                                                                                                                                     | 1:200 |
| A403    | SECTION DD                                                                                                                                                                                                                                                                                                                                                                                                                                                                                                                                                                                                                                                                                                                                                                                                                                                                                                                                                                                                                                                                                                                                                                                                                                                                                                                                                                                                                                                                                                                                                                                                                                                                                                                                                                                                                                                                                                                                                                                                                                                                                                                     | 1:200 |
| A404    | SECTION EE                                                                                                                                                                                                                                                                                                                                                                                                                                                                                                                                                                                                                                                                                                                                                                                                                                                                                                                                                                                                                                                                                                                                                                                                                                                                                                                                                                                                                                                                                                                                                                                                                                                                                                                                                                                                                                                                                                                                                                                                                                                                                                                     | 1:200 |
| A405    | SECTION FF                                                                                                                                                                                                                                                                                                                                                                                                                                                                                                                                                                                                                                                                                                                                                                                                                                                                                                                                                                                                                                                                                                                                                                                                                                                                                                                                                                                                                                                                                                                                                                                                                                                                                                                                                                                                                                                                                                                                                                                                                                                                                                                     | 1:200 |
| A406    | SECTION GG                                                                                                                                                                                                                                                                                                                                                                                                                                                                                                                                                                                                                                                                                                                                                                                                                                                                                                                                                                                                                                                                                                                                                                                                                                                                                                                                                                                                                                                                                                                                                                                                                                                                                                                                                                                                                                                                                                                                                                                                                                                                                                                     | 1:200 |
| A407    | SECTION HH                                                                                                                                                                                                                                                                                                                                                                                                                                                                                                                                                                                                                                                                                                                                                                                                                                                                                                                                                                                                                                                                                                                                                                                                                                                                                                                                                                                                                                                                                                                                                                                                                                                                                                                                                                                                                                                                                                                                                                                                                                                                                                                     | 1:200 |
| A500    | SHADOW ANALYSIS EXISTING                                                                                                                                                                                                                                                                                                                                                                                                                                                                                                                                                                                                                                                                                                                                                                                                                                                                                                                                                                                                                                                                                                                                                                                                                                                                                                                                                                                                                                                                                                                                                                                                                                                                                                                                                                                                                                                                                                                                                                                                                                                                                                       | 1:500 |
| A501    | SHADOW ANALYSIS PROPOSED                                                                                                                                                                                                                                                                                                                                                                                                                                                                                                                                                                                                                                                                                                                                                                                                                                                                                                                                                                                                                                                                                                                                                                                                                                                                                                                                                                                                                                                                                                                                                                                                                                                                                                                                                                                                                                                                                                                                                                                                                                                                                                       | 1:500 |
| A502    | SHADOW ANALYSIS - 10 BOYLE ST                                                                                                                                                                                                                                                                                                                                                                                                                                                                                                                                                                                                                                                                                                                                                                                                                                                                                                                                                                                                                                                                                                                                                                                                                                                                                                                                                                                                                                                                                                                                                                                                                                                                                                                                                                                                                                                                                                                                                                                                                                                                                                  | NTS   |
| A600    | MATERIALS AND FINISHES                                                                                                                                                                                                                                                                                                                                                                                                                                                                                                                                                                                                                                                                                                                                                                                                                                                                                                                                                                                                                                                                                                                                                                                                                                                                                                                                                                                                                                                                                                                                                                                                                                                                                                                                                                                                                                                                                                                                                                                                                                                                                                         | NTS   |
| A700    | VIEW ANALYSIS FROM 10 BOYLE ST                                                                                                                                                                                                                                                                                                                                                                                                                                                                                                                                                                                                                                                                                                                                                                                                                                                                                                                                                                                                                                                                                                                                                                                                                                                                                                                                                                                                                                                                                                                                                                                                                                                                                                                                                                                                                                                                                                                                                                                                                                                                                                 | NTS   |
| 4=01    | LEVEL GROUND W3                                                                                                                                                                                                                                                                                                                                                                                                                                                                                                                                                                                                                                                                                                                                                                                                                                                                                                                                                                                                                                                                                                                                                                                                                                                                                                                                                                                                                                                                                                                                                                                                                                                                                                                                                                                                                                                                                                                                                                                                                                                                                                                |       |
| A701    | VIEW ANALYSIS FROM 10 BOYLE ST                                                                                                                                                                                                                                                                                                                                                                                                                                                                                                                                                                                                                                                                                                                                                                                                                                                                                                                                                                                                                                                                                                                                                                                                                                                                                                                                                                                                                                                                                                                                                                                                                                                                                                                                                                                                                                                                                                                                                                                                                                                                                                 | NTS   |
| 4=00    | LEVEL ONE W3                                                                                                                                                                                                                                                                                                                                                                                                                                                                                                                                                                                                                                                                                                                                                                                                                                                                                                                                                                                                                                                                                                                                                                                                                                                                                                                                                                                                                                                                                                                                                                                                                                                                                                                                                                                                                                                                                                                                                                                                                                                                                                                   |       |
| A702    | VIEW ANALYSIS FROM 10 BOYLE ST                                                                                                                                                                                                                                                                                                                                                                                                                                                                                                                                                                                                                                                                                                                                                                                                                                                                                                                                                                                                                                                                                                                                                                                                                                                                                                                                                                                                                                                                                                                                                                                                                                                                                                                                                                                                                                                                                                                                                                                                                                                                                                 | NTS   |
| 4700    | LEVEL TWO W3                                                                                                                                                                                                                                                                                                                                                                                                                                                                                                                                                                                                                                                                                                                                                                                                                                                                                                                                                                                                                                                                                                                                                                                                                                                                                                                                                                                                                                                                                                                                                                                                                                                                                                                                                                                                                                                                                                                                                                                                                                                                                                                   | NITC  |
| A703    | VIEW ANALYSIS FROM 10 BOYLE ST<br>LEVEL GROUND W1 & W2                                                                                                                                                                                                                                                                                                                                                                                                                                                                                                                                                                                                                                                                                                                                                                                                                                                                                                                                                                                                                                                                                                                                                                                                                                                                                                                                                                                                                                                                                                                                                                                                                                                                                                                                                                                                                                                                                                                                                                                                                                                                         | NTS   |
| A704    | VIEW ANALYSIS FROM 10 BOYLE ST                                                                                                                                                                                                                                                                                                                                                                                                                                                                                                                                                                                                                                                                                                                                                                                                                                                                                                                                                                                                                                                                                                                                                                                                                                                                                                                                                                                                                                                                                                                                                                                                                                                                                                                                                                                                                                                                                                                                                                                                                                                                                                 | NITC  |
| A/U4    | LEVEL ONE W1 & W2                                                                                                                                                                                                                                                                                                                                                                                                                                                                                                                                                                                                                                                                                                                                                                                                                                                                                                                                                                                                                                                                                                                                                                                                                                                                                                                                                                                                                                                                                                                                                                                                                                                                                                                                                                                                                                                                                                                                                                                                                                                                                                              | NTS   |
| A705    | VIEW ANALYSIS FROM 10 BOYLE ST                                                                                                                                                                                                                                                                                                                                                                                                                                                                                                                                                                                                                                                                                                                                                                                                                                                                                                                                                                                                                                                                                                                                                                                                                                                                                                                                                                                                                                                                                                                                                                                                                                                                                                                                                                                                                                                                                                                                                                                                                                                                                                 | NTS   |
| A/05    | LEVEL TWO W1 & W2                                                                                                                                                                                                                                                                                                                                                                                                                                                                                                                                                                                                                                                                                                                                                                                                                                                                                                                                                                                                                                                                                                                                                                                                                                                                                                                                                                                                                                                                                                                                                                                                                                                                                                                                                                                                                                                                                                                                                                                                                                                                                                              | 1413  |
| A706    | VIEW ANALYSIS PERSPECTIVE                                                                                                                                                                                                                                                                                                                                                                                                                                                                                                                                                                                                                                                                                                                                                                                                                                                                                                                                                                                                                                                                                                                                                                                                                                                                                                                                                                                                                                                                                                                                                                                                                                                                                                                                                                                                                                                                                                                                                                                                                                                                                                      | NTS   |
| A/00    | RENDERS 1 & 2                                                                                                                                                                                                                                                                                                                                                                                                                                                                                                                                                                                                                                                                                                                                                                                                                                                                                                                                                                                                                                                                                                                                                                                                                                                                                                                                                                                                                                                                                                                                                                                                                                                                                                                                                                                                                                                                                                                                                                                                                                                                                                                  | 1413  |
| A707    | VIEW ANALYSIS PERSPECTIVE                                                                                                                                                                                                                                                                                                                                                                                                                                                                                                                                                                                                                                                                                                                                                                                                                                                                                                                                                                                                                                                                                                                                                                                                                                                                                                                                                                                                                                                                                                                                                                                                                                                                                                                                                                                                                                                                                                                                                                                                                                                                                                      | NTS   |
| 7101    | RENDERS 3 & 4                                                                                                                                                                                                                                                                                                                                                                                                                                                                                                                                                                                                                                                                                                                                                                                                                                                                                                                                                                                                                                                                                                                                                                                                                                                                                                                                                                                                                                                                                                                                                                                                                                                                                                                                                                                                                                                                                                                                                                                                                                                                                                                  | 1413  |
| A708    | VIEW ANALYSIS PERSPECTIVE                                                                                                                                                                                                                                                                                                                                                                                                                                                                                                                                                                                                                                                                                                                                                                                                                                                                                                                                                                                                                                                                                                                                                                                                                                                                                                                                                                                                                                                                                                                                                                                                                                                                                                                                                                                                                                                                                                                                                                                                                                                                                                      | NTS   |
| 7100    | RENDERS 5                                                                                                                                                                                                                                                                                                                                                                                                                                                                                                                                                                                                                                                                                                                                                                                                                                                                                                                                                                                                                                                                                                                                                                                                                                                                                                                                                                                                                                                                                                                                                                                                                                                                                                                                                                                                                                                                                                                                                                                                                                                                                                                      | 1413  |
| A800    | WASTE MANAGEMENT PLAN                                                                                                                                                                                                                                                                                                                                                                                                                                                                                                                                                                                                                                                                                                                                                                                                                                                                                                                                                                                                                                                                                                                                                                                                                                                                                                                                                                                                                                                                                                                                                                                                                                                                                                                                                                                                                                                                                                                                                                                                                                                                                                          | 1:500 |
| 1000    | TOOLS THE TOO STATES TO ST |       |