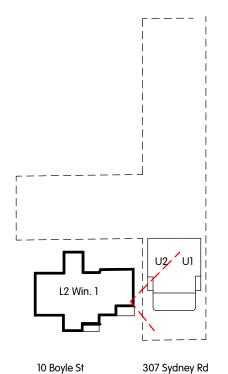

## SYDNEY ROAD APARTMENTS- DA APPLICATION

| DWG NO. | DRAWING TITLE                                                                                                                                                                                                                                                                                                                                                                                                                                                                                                                                                                                                                                                                                                                                                                                                                                                                                                                                                                                                                                                                                                                                                                                                                                                                                                                                                                                                                                                                                                                                                                                                                                                                                                                                                                                                                                                                                                                                                                                                                                                                                                                  | SCALE |
|---------|--------------------------------------------------------------------------------------------------------------------------------------------------------------------------------------------------------------------------------------------------------------------------------------------------------------------------------------------------------------------------------------------------------------------------------------------------------------------------------------------------------------------------------------------------------------------------------------------------------------------------------------------------------------------------------------------------------------------------------------------------------------------------------------------------------------------------------------------------------------------------------------------------------------------------------------------------------------------------------------------------------------------------------------------------------------------------------------------------------------------------------------------------------------------------------------------------------------------------------------------------------------------------------------------------------------------------------------------------------------------------------------------------------------------------------------------------------------------------------------------------------------------------------------------------------------------------------------------------------------------------------------------------------------------------------------------------------------------------------------------------------------------------------------------------------------------------------------------------------------------------------------------------------------------------------------------------------------------------------------------------------------------------------------------------------------------------------------------------------------------------------|-------|
| A000    | COVER                                                                                                                                                                                                                                                                                                                                                                                                                                                                                                                                                                                                                                                                                                                                                                                                                                                                                                                                                                                                                                                                                                                                                                                                                                                                                                                                                                                                                                                                                                                                                                                                                                                                                                                                                                                                                                                                                                                                                                                                                                                                                                                          | NTS   |
| A100    | SITE ANALYSIS PLAN                                                                                                                                                                                                                                                                                                                                                                                                                                                                                                                                                                                                                                                                                                                                                                                                                                                                                                                                                                                                                                                                                                                                                                                                                                                                                                                                                                                                                                                                                                                                                                                                                                                                                                                                                                                                                                                                                                                                                                                                                                                                                                             | 1:500 |
| A200    | PLAN LOWER GROUND 2                                                                                                                                                                                                                                                                                                                                                                                                                                                                                                                                                                                                                                                                                                                                                                                                                                                                                                                                                                                                                                                                                                                                                                                                                                                                                                                                                                                                                                                                                                                                                                                                                                                                                                                                                                                                                                                                                                                                                                                                                                                                                                            | 1:200 |
| A201    | PLAN LOWER GROUND 1                                                                                                                                                                                                                                                                                                                                                                                                                                                                                                                                                                                                                                                                                                                                                                                                                                                                                                                                                                                                                                                                                                                                                                                                                                                                                                                                                                                                                                                                                                                                                                                                                                                                                                                                                                                                                                                                                                                                                                                                                                                                                                            | 1:200 |
| A202    | PLAN GROUND FLOOR                                                                                                                                                                                                                                                                                                                                                                                                                                                                                                                                                                                                                                                                                                                                                                                                                                                                                                                                                                                                                                                                                                                                                                                                                                                                                                                                                                                                                                                                                                                                                                                                                                                                                                                                                                                                                                                                                                                                                                                                                                                                                                              | 1:200 |
| A203    | PLAN LEVEL 1                                                                                                                                                                                                                                                                                                                                                                                                                                                                                                                                                                                                                                                                                                                                                                                                                                                                                                                                                                                                                                                                                                                                                                                                                                                                                                                                                                                                                                                                                                                                                                                                                                                                                                                                                                                                                                                                                                                                                                                                                                                                                                                   | 1:200 |
| A204    | PLAN SITE/ ROOF                                                                                                                                                                                                                                                                                                                                                                                                                                                                                                                                                                                                                                                                                                                                                                                                                                                                                                                                                                                                                                                                                                                                                                                                                                                                                                                                                                                                                                                                                                                                                                                                                                                                                                                                                                                                                                                                                                                                                                                                                                                                                                                | 1:200 |
| A300    | NORTH ELEVATION                                                                                                                                                                                                                                                                                                                                                                                                                                                                                                                                                                                                                                                                                                                                                                                                                                                                                                                                                                                                                                                                                                                                                                                                                                                                                                                                                                                                                                                                                                                                                                                                                                                                                                                                                                                                                                                                                                                                                                                                                                                                                                                | 1:200 |
| A301    | EAST ELEVATION                                                                                                                                                                                                                                                                                                                                                                                                                                                                                                                                                                                                                                                                                                                                                                                                                                                                                                                                                                                                                                                                                                                                                                                                                                                                                                                                                                                                                                                                                                                                                                                                                                                                                                                                                                                                                                                                                                                                                                                                                                                                                                                 | 1:200 |
| A302    | SOUTH ELEVATION                                                                                                                                                                                                                                                                                                                                                                                                                                                                                                                                                                                                                                                                                                                                                                                                                                                                                                                                                                                                                                                                                                                                                                                                                                                                                                                                                                                                                                                                                                                                                                                                                                                                                                                                                                                                                                                                                                                                                                                                                                                                                                                | 1:200 |
| A303    | WEST ELEVATION                                                                                                                                                                                                                                                                                                                                                                                                                                                                                                                                                                                                                                                                                                                                                                                                                                                                                                                                                                                                                                                                                                                                                                                                                                                                                                                                                                                                                                                                                                                                                                                                                                                                                                                                                                                                                                                                                                                                                                                                                                                                                                                 | 1:200 |
| A400    | SECTION AA                                                                                                                                                                                                                                                                                                                                                                                                                                                                                                                                                                                                                                                                                                                                                                                                                                                                                                                                                                                                                                                                                                                                                                                                                                                                                                                                                                                                                                                                                                                                                                                                                                                                                                                                                                                                                                                                                                                                                                                                                                                                                                                     | 1:200 |
| A401    | SECTION BB                                                                                                                                                                                                                                                                                                                                                                                                                                                                                                                                                                                                                                                                                                                                                                                                                                                                                                                                                                                                                                                                                                                                                                                                                                                                                                                                                                                                                                                                                                                                                                                                                                                                                                                                                                                                                                                                                                                                                                                                                                                                                                                     | 1:200 |
| A402    | SECTION CC                                                                                                                                                                                                                                                                                                                                                                                                                                                                                                                                                                                                                                                                                                                                                                                                                                                                                                                                                                                                                                                                                                                                                                                                                                                                                                                                                                                                                                                                                                                                                                                                                                                                                                                                                                                                                                                                                                                                                                                                                                                                                                                     | 1:200 |
| A403    | SECTION DD                                                                                                                                                                                                                                                                                                                                                                                                                                                                                                                                                                                                                                                                                                                                                                                                                                                                                                                                                                                                                                                                                                                                                                                                                                                                                                                                                                                                                                                                                                                                                                                                                                                                                                                                                                                                                                                                                                                                                                                                                                                                                                                     | 1:200 |
| A404    | SECTION EE                                                                                                                                                                                                                                                                                                                                                                                                                                                                                                                                                                                                                                                                                                                                                                                                                                                                                                                                                                                                                                                                                                                                                                                                                                                                                                                                                                                                                                                                                                                                                                                                                                                                                                                                                                                                                                                                                                                                                                                                                                                                                                                     | 1:200 |
| A405    | SECTION FF                                                                                                                                                                                                                                                                                                                                                                                                                                                                                                                                                                                                                                                                                                                                                                                                                                                                                                                                                                                                                                                                                                                                                                                                                                                                                                                                                                                                                                                                                                                                                                                                                                                                                                                                                                                                                                                                                                                                                                                                                                                                                                                     | 1:200 |
| A406    | SECTION GG                                                                                                                                                                                                                                                                                                                                                                                                                                                                                                                                                                                                                                                                                                                                                                                                                                                                                                                                                                                                                                                                                                                                                                                                                                                                                                                                                                                                                                                                                                                                                                                                                                                                                                                                                                                                                                                                                                                                                                                                                                                                                                                     | 1:200 |
| A407    | SECTION HH                                                                                                                                                                                                                                                                                                                                                                                                                                                                                                                                                                                                                                                                                                                                                                                                                                                                                                                                                                                                                                                                                                                                                                                                                                                                                                                                                                                                                                                                                                                                                                                                                                                                                                                                                                                                                                                                                                                                                                                                                                                                                                                     | 1:200 |
| A500    | SHADOW ANALYSIS EXISTING                                                                                                                                                                                                                                                                                                                                                                                                                                                                                                                                                                                                                                                                                                                                                                                                                                                                                                                                                                                                                                                                                                                                                                                                                                                                                                                                                                                                                                                                                                                                                                                                                                                                                                                                                                                                                                                                                                                                                                                                                                                                                                       | 1:500 |
| A501    | SHADOW ANALYSIS PROPOSED                                                                                                                                                                                                                                                                                                                                                                                                                                                                                                                                                                                                                                                                                                                                                                                                                                                                                                                                                                                                                                                                                                                                                                                                                                                                                                                                                                                                                                                                                                                                                                                                                                                                                                                                                                                                                                                                                                                                                                                                                                                                                                       | 1:500 |
| A502    | SHADOW ANALYSIS - 10 BOYLE ST                                                                                                                                                                                                                                                                                                                                                                                                                                                                                                                                                                                                                                                                                                                                                                                                                                                                                                                                                                                                                                                                                                                                                                                                                                                                                                                                                                                                                                                                                                                                                                                                                                                                                                                                                                                                                                                                                                                                                                                                                                                                                                  | NTS   |
| A600    | MATERIALS AND FINISHES                                                                                                                                                                                                                                                                                                                                                                                                                                                                                                                                                                                                                                                                                                                                                                                                                                                                                                                                                                                                                                                                                                                                                                                                                                                                                                                                                                                                                                                                                                                                                                                                                                                                                                                                                                                                                                                                                                                                                                                                                                                                                                         | NTS   |
| A700    | VIEW ANALYSIS FROM 10 BOYLE ST                                                                                                                                                                                                                                                                                                                                                                                                                                                                                                                                                                                                                                                                                                                                                                                                                                                                                                                                                                                                                                                                                                                                                                                                                                                                                                                                                                                                                                                                                                                                                                                                                                                                                                                                                                                                                                                                                                                                                                                                                                                                                                 | NTS   |
| 4=01    | LEVEL GROUND W3                                                                                                                                                                                                                                                                                                                                                                                                                                                                                                                                                                                                                                                                                                                                                                                                                                                                                                                                                                                                                                                                                                                                                                                                                                                                                                                                                                                                                                                                                                                                                                                                                                                                                                                                                                                                                                                                                                                                                                                                                                                                                                                |       |
| A701    | VIEW ANALYSIS FROM 10 BOYLE ST                                                                                                                                                                                                                                                                                                                                                                                                                                                                                                                                                                                                                                                                                                                                                                                                                                                                                                                                                                                                                                                                                                                                                                                                                                                                                                                                                                                                                                                                                                                                                                                                                                                                                                                                                                                                                                                                                                                                                                                                                                                                                                 | NTS   |
| 4=00    | LEVEL ONE W3                                                                                                                                                                                                                                                                                                                                                                                                                                                                                                                                                                                                                                                                                                                                                                                                                                                                                                                                                                                                                                                                                                                                                                                                                                                                                                                                                                                                                                                                                                                                                                                                                                                                                                                                                                                                                                                                                                                                                                                                                                                                                                                   |       |
| A702    | VIEW ANALYSIS FROM 10 BOYLE ST                                                                                                                                                                                                                                                                                                                                                                                                                                                                                                                                                                                                                                                                                                                                                                                                                                                                                                                                                                                                                                                                                                                                                                                                                                                                                                                                                                                                                                                                                                                                                                                                                                                                                                                                                                                                                                                                                                                                                                                                                                                                                                 | NTS   |
| 4700    | LEVEL TWO W3                                                                                                                                                                                                                                                                                                                                                                                                                                                                                                                                                                                                                                                                                                                                                                                                                                                                                                                                                                                                                                                                                                                                                                                                                                                                                                                                                                                                                                                                                                                                                                                                                                                                                                                                                                                                                                                                                                                                                                                                                                                                                                                   | NITC  |
| A703    | VIEW ANALYSIS FROM 10 BOYLE ST<br>LEVEL GROUND W1 & W2                                                                                                                                                                                                                                                                                                                                                                                                                                                                                                                                                                                                                                                                                                                                                                                                                                                                                                                                                                                                                                                                                                                                                                                                                                                                                                                                                                                                                                                                                                                                                                                                                                                                                                                                                                                                                                                                                                                                                                                                                                                                         | NTS   |
| A704    | VIEW ANALYSIS FROM 10 BOYLE ST                                                                                                                                                                                                                                                                                                                                                                                                                                                                                                                                                                                                                                                                                                                                                                                                                                                                                                                                                                                                                                                                                                                                                                                                                                                                                                                                                                                                                                                                                                                                                                                                                                                                                                                                                                                                                                                                                                                                                                                                                                                                                                 | NITC  |
| A/U4    | LEVEL ONE W1 & W2                                                                                                                                                                                                                                                                                                                                                                                                                                                                                                                                                                                                                                                                                                                                                                                                                                                                                                                                                                                                                                                                                                                                                                                                                                                                                                                                                                                                                                                                                                                                                                                                                                                                                                                                                                                                                                                                                                                                                                                                                                                                                                              | NTS   |
| A705    | VIEW ANALYSIS FROM 10 BOYLE ST                                                                                                                                                                                                                                                                                                                                                                                                                                                                                                                                                                                                                                                                                                                                                                                                                                                                                                                                                                                                                                                                                                                                                                                                                                                                                                                                                                                                                                                                                                                                                                                                                                                                                                                                                                                                                                                                                                                                                                                                                                                                                                 | NTS   |
| A/05    | LEVEL TWO W1 & W2                                                                                                                                                                                                                                                                                                                                                                                                                                                                                                                                                                                                                                                                                                                                                                                                                                                                                                                                                                                                                                                                                                                                                                                                                                                                                                                                                                                                                                                                                                                                                                                                                                                                                                                                                                                                                                                                                                                                                                                                                                                                                                              | 1413  |
| A706    | VIEW ANALYSIS PERSPECTIVE                                                                                                                                                                                                                                                                                                                                                                                                                                                                                                                                                                                                                                                                                                                                                                                                                                                                                                                                                                                                                                                                                                                                                                                                                                                                                                                                                                                                                                                                                                                                                                                                                                                                                                                                                                                                                                                                                                                                                                                                                                                                                                      | NTS   |
| A/00    | RENDERS 1 & 2                                                                                                                                                                                                                                                                                                                                                                                                                                                                                                                                                                                                                                                                                                                                                                                                                                                                                                                                                                                                                                                                                                                                                                                                                                                                                                                                                                                                                                                                                                                                                                                                                                                                                                                                                                                                                                                                                                                                                                                                                                                                                                                  | 1413  |
| A707    | VIEW ANALYSIS PERSPECTIVE                                                                                                                                                                                                                                                                                                                                                                                                                                                                                                                                                                                                                                                                                                                                                                                                                                                                                                                                                                                                                                                                                                                                                                                                                                                                                                                                                                                                                                                                                                                                                                                                                                                                                                                                                                                                                                                                                                                                                                                                                                                                                                      | NTS   |
| 7101    | RENDERS 3 & 4                                                                                                                                                                                                                                                                                                                                                                                                                                                                                                                                                                                                                                                                                                                                                                                                                                                                                                                                                                                                                                                                                                                                                                                                                                                                                                                                                                                                                                                                                                                                                                                                                                                                                                                                                                                                                                                                                                                                                                                                                                                                                                                  | 1413  |
| A708    | VIEW ANALYSIS PERSPECTIVE                                                                                                                                                                                                                                                                                                                                                                                                                                                                                                                                                                                                                                                                                                                                                                                                                                                                                                                                                                                                                                                                                                                                                                                                                                                                                                                                                                                                                                                                                                                                                                                                                                                                                                                                                                                                                                                                                                                                                                                                                                                                                                      | NTS   |
| 7100    | RENDERS 5                                                                                                                                                                                                                                                                                                                                                                                                                                                                                                                                                                                                                                                                                                                                                                                                                                                                                                                                                                                                                                                                                                                                                                                                                                                                                                                                                                                                                                                                                                                                                                                                                                                                                                                                                                                                                                                                                                                                                                                                                                                                                                                      | 1413  |
| A800    | WASTE MANAGEMENT PLAN                                                                                                                                                                                                                                                                                                                                                                                                                                                                                                                                                                                                                                                                                                                                                                                                                                                                                                                                                                                                                                                                                                                                                                                                                                                                                                                                                                                                                                                                                                                                                                                                                                                                                                                                                                                                                                                                                                                                                                                                                                                                                                          | 1:500 |
| 1000    | TOOLS THE TOO STATES TO ST |       |