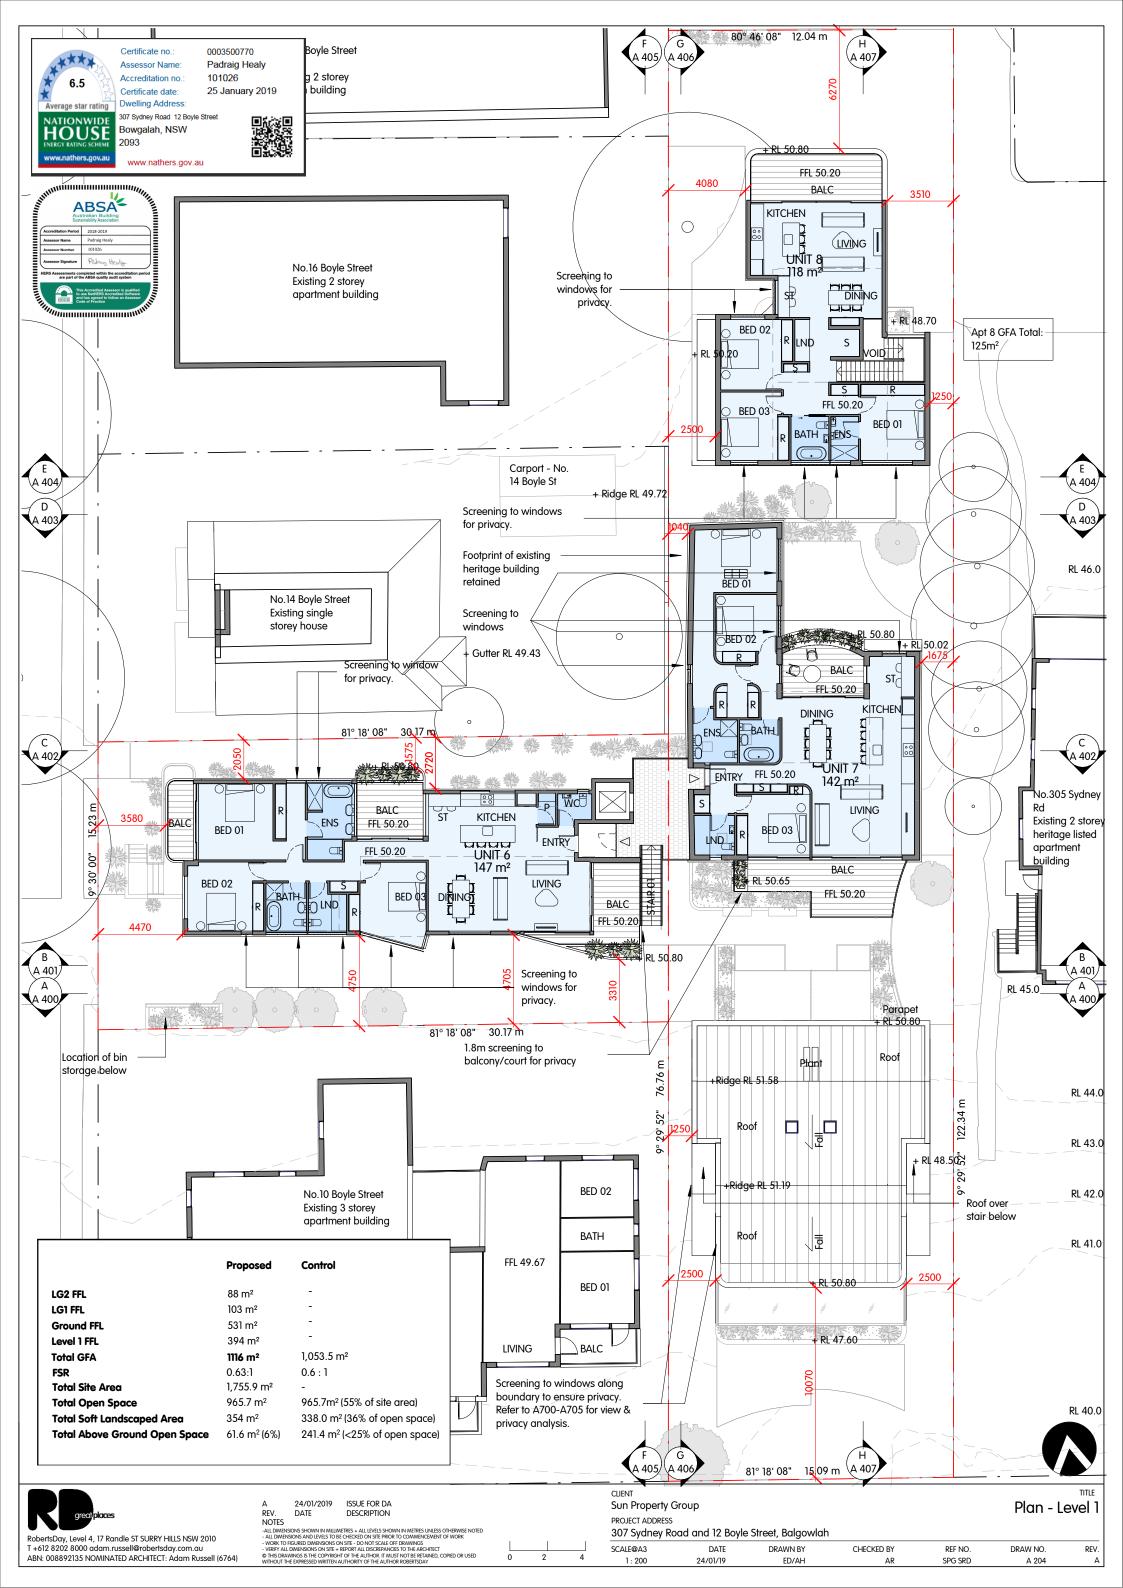

## SYDNEY ROAD APARTMENTS- DA APPLICATION

| DWG NO. | DRAWING TITLE                                                                                                                                                                                                                                                                                                                                                                                                                                                                                                                                                                                                                                                                                                                                                                                                                                                                                                                                                                                                                                                                                                                                                                                                                                                                                                                                                                                                                                                                                                                                                                                                                                                                                                                                                                                                                                                                                                                                                                                                                                                                                                                  | SCALE |
|---------|--------------------------------------------------------------------------------------------------------------------------------------------------------------------------------------------------------------------------------------------------------------------------------------------------------------------------------------------------------------------------------------------------------------------------------------------------------------------------------------------------------------------------------------------------------------------------------------------------------------------------------------------------------------------------------------------------------------------------------------------------------------------------------------------------------------------------------------------------------------------------------------------------------------------------------------------------------------------------------------------------------------------------------------------------------------------------------------------------------------------------------------------------------------------------------------------------------------------------------------------------------------------------------------------------------------------------------------------------------------------------------------------------------------------------------------------------------------------------------------------------------------------------------------------------------------------------------------------------------------------------------------------------------------------------------------------------------------------------------------------------------------------------------------------------------------------------------------------------------------------------------------------------------------------------------------------------------------------------------------------------------------------------------------------------------------------------------------------------------------------------------|-------|
| A000    | COVER                                                                                                                                                                                                                                                                                                                                                                                                                                                                                                                                                                                                                                                                                                                                                                                                                                                                                                                                                                                                                                                                                                                                                                                                                                                                                                                                                                                                                                                                                                                                                                                                                                                                                                                                                                                                                                                                                                                                                                                                                                                                                                                          | NTS   |
| A100    | SITE ANALYSIS PLAN                                                                                                                                                                                                                                                                                                                                                                                                                                                                                                                                                                                                                                                                                                                                                                                                                                                                                                                                                                                                                                                                                                                                                                                                                                                                                                                                                                                                                                                                                                                                                                                                                                                                                                                                                                                                                                                                                                                                                                                                                                                                                                             | 1:500 |
| A200    | PLAN LOWER GROUND 2                                                                                                                                                                                                                                                                                                                                                                                                                                                                                                                                                                                                                                                                                                                                                                                                                                                                                                                                                                                                                                                                                                                                                                                                                                                                                                                                                                                                                                                                                                                                                                                                                                                                                                                                                                                                                                                                                                                                                                                                                                                                                                            | 1:200 |
| A201    | PLAN LOWER GROUND 1                                                                                                                                                                                                                                                                                                                                                                                                                                                                                                                                                                                                                                                                                                                                                                                                                                                                                                                                                                                                                                                                                                                                                                                                                                                                                                                                                                                                                                                                                                                                                                                                                                                                                                                                                                                                                                                                                                                                                                                                                                                                                                            | 1:200 |
| A202    | PLAN GROUND FLOOR                                                                                                                                                                                                                                                                                                                                                                                                                                                                                                                                                                                                                                                                                                                                                                                                                                                                                                                                                                                                                                                                                                                                                                                                                                                                                                                                                                                                                                                                                                                                                                                                                                                                                                                                                                                                                                                                                                                                                                                                                                                                                                              | 1:200 |
| A203    | PLAN LEVEL 1                                                                                                                                                                                                                                                                                                                                                                                                                                                                                                                                                                                                                                                                                                                                                                                                                                                                                                                                                                                                                                                                                                                                                                                                                                                                                                                                                                                                                                                                                                                                                                                                                                                                                                                                                                                                                                                                                                                                                                                                                                                                                                                   | 1:200 |
| A204    | PLAN SITE/ ROOF                                                                                                                                                                                                                                                                                                                                                                                                                                                                                                                                                                                                                                                                                                                                                                                                                                                                                                                                                                                                                                                                                                                                                                                                                                                                                                                                                                                                                                                                                                                                                                                                                                                                                                                                                                                                                                                                                                                                                                                                                                                                                                                | 1:200 |
| A300    | NORTH ELEVATION                                                                                                                                                                                                                                                                                                                                                                                                                                                                                                                                                                                                                                                                                                                                                                                                                                                                                                                                                                                                                                                                                                                                                                                                                                                                                                                                                                                                                                                                                                                                                                                                                                                                                                                                                                                                                                                                                                                                                                                                                                                                                                                | 1:200 |
| A301    | EAST ELEVATION                                                                                                                                                                                                                                                                                                                                                                                                                                                                                                                                                                                                                                                                                                                                                                                                                                                                                                                                                                                                                                                                                                                                                                                                                                                                                                                                                                                                                                                                                                                                                                                                                                                                                                                                                                                                                                                                                                                                                                                                                                                                                                                 | 1:200 |
| A302    | SOUTH ELEVATION                                                                                                                                                                                                                                                                                                                                                                                                                                                                                                                                                                                                                                                                                                                                                                                                                                                                                                                                                                                                                                                                                                                                                                                                                                                                                                                                                                                                                                                                                                                                                                                                                                                                                                                                                                                                                                                                                                                                                                                                                                                                                                                | 1:200 |
| A303    | WEST ELEVATION                                                                                                                                                                                                                                                                                                                                                                                                                                                                                                                                                                                                                                                                                                                                                                                                                                                                                                                                                                                                                                                                                                                                                                                                                                                                                                                                                                                                                                                                                                                                                                                                                                                                                                                                                                                                                                                                                                                                                                                                                                                                                                                 | 1:200 |
| A400    | SECTION AA                                                                                                                                                                                                                                                                                                                                                                                                                                                                                                                                                                                                                                                                                                                                                                                                                                                                                                                                                                                                                                                                                                                                                                                                                                                                                                                                                                                                                                                                                                                                                                                                                                                                                                                                                                                                                                                                                                                                                                                                                                                                                                                     | 1:200 |
| A401    | SECTION BB                                                                                                                                                                                                                                                                                                                                                                                                                                                                                                                                                                                                                                                                                                                                                                                                                                                                                                                                                                                                                                                                                                                                                                                                                                                                                                                                                                                                                                                                                                                                                                                                                                                                                                                                                                                                                                                                                                                                                                                                                                                                                                                     | 1:200 |
| A402    | SECTION CC                                                                                                                                                                                                                                                                                                                                                                                                                                                                                                                                                                                                                                                                                                                                                                                                                                                                                                                                                                                                                                                                                                                                                                                                                                                                                                                                                                                                                                                                                                                                                                                                                                                                                                                                                                                                                                                                                                                                                                                                                                                                                                                     | 1:200 |
| A403    | SECTION DD                                                                                                                                                                                                                                                                                                                                                                                                                                                                                                                                                                                                                                                                                                                                                                                                                                                                                                                                                                                                                                                                                                                                                                                                                                                                                                                                                                                                                                                                                                                                                                                                                                                                                                                                                                                                                                                                                                                                                                                                                                                                                                                     | 1:200 |
| A404    | SECTION EE                                                                                                                                                                                                                                                                                                                                                                                                                                                                                                                                                                                                                                                                                                                                                                                                                                                                                                                                                                                                                                                                                                                                                                                                                                                                                                                                                                                                                                                                                                                                                                                                                                                                                                                                                                                                                                                                                                                                                                                                                                                                                                                     | 1:200 |
| A405    | SECTION FF                                                                                                                                                                                                                                                                                                                                                                                                                                                                                                                                                                                                                                                                                                                                                                                                                                                                                                                                                                                                                                                                                                                                                                                                                                                                                                                                                                                                                                                                                                                                                                                                                                                                                                                                                                                                                                                                                                                                                                                                                                                                                                                     | 1:200 |
| A406    | SECTION GG                                                                                                                                                                                                                                                                                                                                                                                                                                                                                                                                                                                                                                                                                                                                                                                                                                                                                                                                                                                                                                                                                                                                                                                                                                                                                                                                                                                                                                                                                                                                                                                                                                                                                                                                                                                                                                                                                                                                                                                                                                                                                                                     | 1:200 |
| A407    | SECTION HH                                                                                                                                                                                                                                                                                                                                                                                                                                                                                                                                                                                                                                                                                                                                                                                                                                                                                                                                                                                                                                                                                                                                                                                                                                                                                                                                                                                                                                                                                                                                                                                                                                                                                                                                                                                                                                                                                                                                                                                                                                                                                                                     | 1:200 |
| A500    | SHADOW ANALYSIS EXISTING                                                                                                                                                                                                                                                                                                                                                                                                                                                                                                                                                                                                                                                                                                                                                                                                                                                                                                                                                                                                                                                                                                                                                                                                                                                                                                                                                                                                                                                                                                                                                                                                                                                                                                                                                                                                                                                                                                                                                                                                                                                                                                       | 1:500 |
| A501    | SHADOW ANALYSIS PROPOSED                                                                                                                                                                                                                                                                                                                                                                                                                                                                                                                                                                                                                                                                                                                                                                                                                                                                                                                                                                                                                                                                                                                                                                                                                                                                                                                                                                                                                                                                                                                                                                                                                                                                                                                                                                                                                                                                                                                                                                                                                                                                                                       | 1:500 |
| A502    | SHADOW ANALYSIS - 10 BOYLE ST                                                                                                                                                                                                                                                                                                                                                                                                                                                                                                                                                                                                                                                                                                                                                                                                                                                                                                                                                                                                                                                                                                                                                                                                                                                                                                                                                                                                                                                                                                                                                                                                                                                                                                                                                                                                                                                                                                                                                                                                                                                                                                  | NTS   |
| A600    | MATERIALS AND FINISHES                                                                                                                                                                                                                                                                                                                                                                                                                                                                                                                                                                                                                                                                                                                                                                                                                                                                                                                                                                                                                                                                                                                                                                                                                                                                                                                                                                                                                                                                                                                                                                                                                                                                                                                                                                                                                                                                                                                                                                                                                                                                                                         | NTS   |
| A700    | VIEW ANALYSIS FROM 10 BOYLE ST                                                                                                                                                                                                                                                                                                                                                                                                                                                                                                                                                                                                                                                                                                                                                                                                                                                                                                                                                                                                                                                                                                                                                                                                                                                                                                                                                                                                                                                                                                                                                                                                                                                                                                                                                                                                                                                                                                                                                                                                                                                                                                 | NTS   |
| 4=01    | LEVEL GROUND W3                                                                                                                                                                                                                                                                                                                                                                                                                                                                                                                                                                                                                                                                                                                                                                                                                                                                                                                                                                                                                                                                                                                                                                                                                                                                                                                                                                                                                                                                                                                                                                                                                                                                                                                                                                                                                                                                                                                                                                                                                                                                                                                |       |
| A701    | VIEW ANALYSIS FROM 10 BOYLE ST                                                                                                                                                                                                                                                                                                                                                                                                                                                                                                                                                                                                                                                                                                                                                                                                                                                                                                                                                                                                                                                                                                                                                                                                                                                                                                                                                                                                                                                                                                                                                                                                                                                                                                                                                                                                                                                                                                                                                                                                                                                                                                 | NTS   |
| 4=00    | LEVEL ONE W3                                                                                                                                                                                                                                                                                                                                                                                                                                                                                                                                                                                                                                                                                                                                                                                                                                                                                                                                                                                                                                                                                                                                                                                                                                                                                                                                                                                                                                                                                                                                                                                                                                                                                                                                                                                                                                                                                                                                                                                                                                                                                                                   |       |
| A702    | VIEW ANALYSIS FROM 10 BOYLE ST                                                                                                                                                                                                                                                                                                                                                                                                                                                                                                                                                                                                                                                                                                                                                                                                                                                                                                                                                                                                                                                                                                                                                                                                                                                                                                                                                                                                                                                                                                                                                                                                                                                                                                                                                                                                                                                                                                                                                                                                                                                                                                 | NTS   |
| 4700    | LEVEL TWO W3                                                                                                                                                                                                                                                                                                                                                                                                                                                                                                                                                                                                                                                                                                                                                                                                                                                                                                                                                                                                                                                                                                                                                                                                                                                                                                                                                                                                                                                                                                                                                                                                                                                                                                                                                                                                                                                                                                                                                                                                                                                                                                                   | NITC  |
| A703    | VIEW ANALYSIS FROM 10 BOYLE ST<br>LEVEL GROUND W1 & W2                                                                                                                                                                                                                                                                                                                                                                                                                                                                                                                                                                                                                                                                                                                                                                                                                                                                                                                                                                                                                                                                                                                                                                                                                                                                                                                                                                                                                                                                                                                                                                                                                                                                                                                                                                                                                                                                                                                                                                                                                                                                         | NTS   |
| A704    | VIEW ANALYSIS FROM 10 BOYLE ST                                                                                                                                                                                                                                                                                                                                                                                                                                                                                                                                                                                                                                                                                                                                                                                                                                                                                                                                                                                                                                                                                                                                                                                                                                                                                                                                                                                                                                                                                                                                                                                                                                                                                                                                                                                                                                                                                                                                                                                                                                                                                                 | NITC  |
| A/U4    | LEVEL ONE W1 & W2                                                                                                                                                                                                                                                                                                                                                                                                                                                                                                                                                                                                                                                                                                                                                                                                                                                                                                                                                                                                                                                                                                                                                                                                                                                                                                                                                                                                                                                                                                                                                                                                                                                                                                                                                                                                                                                                                                                                                                                                                                                                                                              | NTS   |
| A705    | VIEW ANALYSIS FROM 10 BOYLE ST                                                                                                                                                                                                                                                                                                                                                                                                                                                                                                                                                                                                                                                                                                                                                                                                                                                                                                                                                                                                                                                                                                                                                                                                                                                                                                                                                                                                                                                                                                                                                                                                                                                                                                                                                                                                                                                                                                                                                                                                                                                                                                 | NTS   |
| A/05    | LEVEL TWO W1 & W2                                                                                                                                                                                                                                                                                                                                                                                                                                                                                                                                                                                                                                                                                                                                                                                                                                                                                                                                                                                                                                                                                                                                                                                                                                                                                                                                                                                                                                                                                                                                                                                                                                                                                                                                                                                                                                                                                                                                                                                                                                                                                                              | 1413  |
| A706    | VIEW ANALYSIS PERSPECTIVE                                                                                                                                                                                                                                                                                                                                                                                                                                                                                                                                                                                                                                                                                                                                                                                                                                                                                                                                                                                                                                                                                                                                                                                                                                                                                                                                                                                                                                                                                                                                                                                                                                                                                                                                                                                                                                                                                                                                                                                                                                                                                                      | NTS   |
| A/00    | RENDERS 1 & 2                                                                                                                                                                                                                                                                                                                                                                                                                                                                                                                                                                                                                                                                                                                                                                                                                                                                                                                                                                                                                                                                                                                                                                                                                                                                                                                                                                                                                                                                                                                                                                                                                                                                                                                                                                                                                                                                                                                                                                                                                                                                                                                  | 1413  |
| A707    | VIEW ANALYSIS PERSPECTIVE                                                                                                                                                                                                                                                                                                                                                                                                                                                                                                                                                                                                                                                                                                                                                                                                                                                                                                                                                                                                                                                                                                                                                                                                                                                                                                                                                                                                                                                                                                                                                                                                                                                                                                                                                                                                                                                                                                                                                                                                                                                                                                      | NTS   |
| 7101    | RENDERS 3 & 4                                                                                                                                                                                                                                                                                                                                                                                                                                                                                                                                                                                                                                                                                                                                                                                                                                                                                                                                                                                                                                                                                                                                                                                                                                                                                                                                                                                                                                                                                                                                                                                                                                                                                                                                                                                                                                                                                                                                                                                                                                                                                                                  | 1413  |
| A708    | VIEW ANALYSIS PERSPECTIVE                                                                                                                                                                                                                                                                                                                                                                                                                                                                                                                                                                                                                                                                                                                                                                                                                                                                                                                                                                                                                                                                                                                                                                                                                                                                                                                                                                                                                                                                                                                                                                                                                                                                                                                                                                                                                                                                                                                                                                                                                                                                                                      | NTS   |
| 7100    | RENDERS 5                                                                                                                                                                                                                                                                                                                                                                                                                                                                                                                                                                                                                                                                                                                                                                                                                                                                                                                                                                                                                                                                                                                                                                                                                                                                                                                                                                                                                                                                                                                                                                                                                                                                                                                                                                                                                                                                                                                                                                                                                                                                                                                      | 1413  |
| A800    | WASTE MANAGEMENT PLAN                                                                                                                                                                                                                                                                                                                                                                                                                                                                                                                                                                                                                                                                                                                                                                                                                                                                                                                                                                                                                                                                                                                                                                                                                                                                                                                                                                                                                                                                                                                                                                                                                                                                                                                                                                                                                                                                                                                                                                                                                                                                                                          | 1:500 |
| 1000    | TOOLS THE TOO STATES TO ST |       |