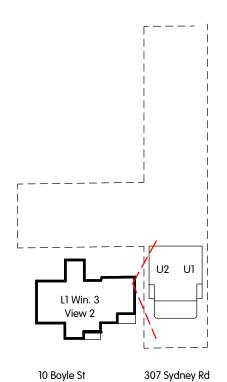

## SYDNEY ROAD APARTMENTS- DA APPLICATION

| DWG NO. | DRAWING TITLE                                                                                                                                                                                                                                                                                                                                                                                                                                                                                                                                                                                                                                                                                                                                                                                                                                                                                                                                                                                                                                                                                                                                                                                                                                                                                                                                                                                                                                                                                                                                                                                                                                                                                                                                                                                                                                                                                                                                                                                                                                                                                                                  | SCALE |
|---------|--------------------------------------------------------------------------------------------------------------------------------------------------------------------------------------------------------------------------------------------------------------------------------------------------------------------------------------------------------------------------------------------------------------------------------------------------------------------------------------------------------------------------------------------------------------------------------------------------------------------------------------------------------------------------------------------------------------------------------------------------------------------------------------------------------------------------------------------------------------------------------------------------------------------------------------------------------------------------------------------------------------------------------------------------------------------------------------------------------------------------------------------------------------------------------------------------------------------------------------------------------------------------------------------------------------------------------------------------------------------------------------------------------------------------------------------------------------------------------------------------------------------------------------------------------------------------------------------------------------------------------------------------------------------------------------------------------------------------------------------------------------------------------------------------------------------------------------------------------------------------------------------------------------------------------------------------------------------------------------------------------------------------------------------------------------------------------------------------------------------------------|-------|
| A000    | COVER                                                                                                                                                                                                                                                                                                                                                                                                                                                                                                                                                                                                                                                                                                                                                                                                                                                                                                                                                                                                                                                                                                                                                                                                                                                                                                                                                                                                                                                                                                                                                                                                                                                                                                                                                                                                                                                                                                                                                                                                                                                                                                                          | NTS   |
| A100    | SITE ANALYSIS PLAN                                                                                                                                                                                                                                                                                                                                                                                                                                                                                                                                                                                                                                                                                                                                                                                                                                                                                                                                                                                                                                                                                                                                                                                                                                                                                                                                                                                                                                                                                                                                                                                                                                                                                                                                                                                                                                                                                                                                                                                                                                                                                                             | 1:500 |
| A200    | PLAN LOWER GROUND 2                                                                                                                                                                                                                                                                                                                                                                                                                                                                                                                                                                                                                                                                                                                                                                                                                                                                                                                                                                                                                                                                                                                                                                                                                                                                                                                                                                                                                                                                                                                                                                                                                                                                                                                                                                                                                                                                                                                                                                                                                                                                                                            | 1:200 |
| A201    | PLAN LOWER GROUND 1                                                                                                                                                                                                                                                                                                                                                                                                                                                                                                                                                                                                                                                                                                                                                                                                                                                                                                                                                                                                                                                                                                                                                                                                                                                                                                                                                                                                                                                                                                                                                                                                                                                                                                                                                                                                                                                                                                                                                                                                                                                                                                            | 1:200 |
| A202    | PLAN GROUND FLOOR                                                                                                                                                                                                                                                                                                                                                                                                                                                                                                                                                                                                                                                                                                                                                                                                                                                                                                                                                                                                                                                                                                                                                                                                                                                                                                                                                                                                                                                                                                                                                                                                                                                                                                                                                                                                                                                                                                                                                                                                                                                                                                              | 1:200 |
| A203    | PLAN LEVEL 1                                                                                                                                                                                                                                                                                                                                                                                                                                                                                                                                                                                                                                                                                                                                                                                                                                                                                                                                                                                                                                                                                                                                                                                                                                                                                                                                                                                                                                                                                                                                                                                                                                                                                                                                                                                                                                                                                                                                                                                                                                                                                                                   | 1:200 |
| A204    | PLAN SITE/ ROOF                                                                                                                                                                                                                                                                                                                                                                                                                                                                                                                                                                                                                                                                                                                                                                                                                                                                                                                                                                                                                                                                                                                                                                                                                                                                                                                                                                                                                                                                                                                                                                                                                                                                                                                                                                                                                                                                                                                                                                                                                                                                                                                | 1:200 |
| A300    | NORTH ELEVATION                                                                                                                                                                                                                                                                                                                                                                                                                                                                                                                                                                                                                                                                                                                                                                                                                                                                                                                                                                                                                                                                                                                                                                                                                                                                                                                                                                                                                                                                                                                                                                                                                                                                                                                                                                                                                                                                                                                                                                                                                                                                                                                | 1:200 |
| A301    | EAST ELEVATION                                                                                                                                                                                                                                                                                                                                                                                                                                                                                                                                                                                                                                                                                                                                                                                                                                                                                                                                                                                                                                                                                                                                                                                                                                                                                                                                                                                                                                                                                                                                                                                                                                                                                                                                                                                                                                                                                                                                                                                                                                                                                                                 | 1:200 |
| A302    | SOUTH ELEVATION                                                                                                                                                                                                                                                                                                                                                                                                                                                                                                                                                                                                                                                                                                                                                                                                                                                                                                                                                                                                                                                                                                                                                                                                                                                                                                                                                                                                                                                                                                                                                                                                                                                                                                                                                                                                                                                                                                                                                                                                                                                                                                                | 1:200 |
| A303    | WEST ELEVATION                                                                                                                                                                                                                                                                                                                                                                                                                                                                                                                                                                                                                                                                                                                                                                                                                                                                                                                                                                                                                                                                                                                                                                                                                                                                                                                                                                                                                                                                                                                                                                                                                                                                                                                                                                                                                                                                                                                                                                                                                                                                                                                 | 1:200 |
| A400    | SECTION AA                                                                                                                                                                                                                                                                                                                                                                                                                                                                                                                                                                                                                                                                                                                                                                                                                                                                                                                                                                                                                                                                                                                                                                                                                                                                                                                                                                                                                                                                                                                                                                                                                                                                                                                                                                                                                                                                                                                                                                                                                                                                                                                     | 1:200 |
| A401    | SECTION BB                                                                                                                                                                                                                                                                                                                                                                                                                                                                                                                                                                                                                                                                                                                                                                                                                                                                                                                                                                                                                                                                                                                                                                                                                                                                                                                                                                                                                                                                                                                                                                                                                                                                                                                                                                                                                                                                                                                                                                                                                                                                                                                     | 1:200 |
| A402    | SECTION CC                                                                                                                                                                                                                                                                                                                                                                                                                                                                                                                                                                                                                                                                                                                                                                                                                                                                                                                                                                                                                                                                                                                                                                                                                                                                                                                                                                                                                                                                                                                                                                                                                                                                                                                                                                                                                                                                                                                                                                                                                                                                                                                     | 1:200 |
| A403    | SECTION DD                                                                                                                                                                                                                                                                                                                                                                                                                                                                                                                                                                                                                                                                                                                                                                                                                                                                                                                                                                                                                                                                                                                                                                                                                                                                                                                                                                                                                                                                                                                                                                                                                                                                                                                                                                                                                                                                                                                                                                                                                                                                                                                     | 1:200 |
| A404    | SECTION EE                                                                                                                                                                                                                                                                                                                                                                                                                                                                                                                                                                                                                                                                                                                                                                                                                                                                                                                                                                                                                                                                                                                                                                                                                                                                                                                                                                                                                                                                                                                                                                                                                                                                                                                                                                                                                                                                                                                                                                                                                                                                                                                     | 1:200 |
| A405    | SECTION FF                                                                                                                                                                                                                                                                                                                                                                                                                                                                                                                                                                                                                                                                                                                                                                                                                                                                                                                                                                                                                                                                                                                                                                                                                                                                                                                                                                                                                                                                                                                                                                                                                                                                                                                                                                                                                                                                                                                                                                                                                                                                                                                     | 1:200 |
| A406    | SECTION GG                                                                                                                                                                                                                                                                                                                                                                                                                                                                                                                                                                                                                                                                                                                                                                                                                                                                                                                                                                                                                                                                                                                                                                                                                                                                                                                                                                                                                                                                                                                                                                                                                                                                                                                                                                                                                                                                                                                                                                                                                                                                                                                     | 1:200 |
| A407    | SECTION HH                                                                                                                                                                                                                                                                                                                                                                                                                                                                                                                                                                                                                                                                                                                                                                                                                                                                                                                                                                                                                                                                                                                                                                                                                                                                                                                                                                                                                                                                                                                                                                                                                                                                                                                                                                                                                                                                                                                                                                                                                                                                                                                     | 1:200 |
| A500    | SHADOW ANALYSIS EXISTING                                                                                                                                                                                                                                                                                                                                                                                                                                                                                                                                                                                                                                                                                                                                                                                                                                                                                                                                                                                                                                                                                                                                                                                                                                                                                                                                                                                                                                                                                                                                                                                                                                                                                                                                                                                                                                                                                                                                                                                                                                                                                                       | 1:500 |
| A501    | SHADOW ANALYSIS PROPOSED                                                                                                                                                                                                                                                                                                                                                                                                                                                                                                                                                                                                                                                                                                                                                                                                                                                                                                                                                                                                                                                                                                                                                                                                                                                                                                                                                                                                                                                                                                                                                                                                                                                                                                                                                                                                                                                                                                                                                                                                                                                                                                       | 1:500 |
| A502    | SHADOW ANALYSIS - 10 BOYLE ST                                                                                                                                                                                                                                                                                                                                                                                                                                                                                                                                                                                                                                                                                                                                                                                                                                                                                                                                                                                                                                                                                                                                                                                                                                                                                                                                                                                                                                                                                                                                                                                                                                                                                                                                                                                                                                                                                                                                                                                                                                                                                                  | NTS   |
| A600    | MATERIALS AND FINISHES                                                                                                                                                                                                                                                                                                                                                                                                                                                                                                                                                                                                                                                                                                                                                                                                                                                                                                                                                                                                                                                                                                                                                                                                                                                                                                                                                                                                                                                                                                                                                                                                                                                                                                                                                                                                                                                                                                                                                                                                                                                                                                         | NTS   |
| A700    | VIEW ANALYSIS FROM 10 BOYLE ST                                                                                                                                                                                                                                                                                                                                                                                                                                                                                                                                                                                                                                                                                                                                                                                                                                                                                                                                                                                                                                                                                                                                                                                                                                                                                                                                                                                                                                                                                                                                                                                                                                                                                                                                                                                                                                                                                                                                                                                                                                                                                                 | NTS   |
| 4=01    | LEVEL GROUND W3                                                                                                                                                                                                                                                                                                                                                                                                                                                                                                                                                                                                                                                                                                                                                                                                                                                                                                                                                                                                                                                                                                                                                                                                                                                                                                                                                                                                                                                                                                                                                                                                                                                                                                                                                                                                                                                                                                                                                                                                                                                                                                                |       |
| A701    | VIEW ANALYSIS FROM 10 BOYLE ST                                                                                                                                                                                                                                                                                                                                                                                                                                                                                                                                                                                                                                                                                                                                                                                                                                                                                                                                                                                                                                                                                                                                                                                                                                                                                                                                                                                                                                                                                                                                                                                                                                                                                                                                                                                                                                                                                                                                                                                                                                                                                                 | NTS   |
| 4=00    | LEVEL ONE W3                                                                                                                                                                                                                                                                                                                                                                                                                                                                                                                                                                                                                                                                                                                                                                                                                                                                                                                                                                                                                                                                                                                                                                                                                                                                                                                                                                                                                                                                                                                                                                                                                                                                                                                                                                                                                                                                                                                                                                                                                                                                                                                   |       |
| A702    | VIEW ANALYSIS FROM 10 BOYLE ST                                                                                                                                                                                                                                                                                                                                                                                                                                                                                                                                                                                                                                                                                                                                                                                                                                                                                                                                                                                                                                                                                                                                                                                                                                                                                                                                                                                                                                                                                                                                                                                                                                                                                                                                                                                                                                                                                                                                                                                                                                                                                                 | NTS   |
| 4700    | LEVEL TWO W3                                                                                                                                                                                                                                                                                                                                                                                                                                                                                                                                                                                                                                                                                                                                                                                                                                                                                                                                                                                                                                                                                                                                                                                                                                                                                                                                                                                                                                                                                                                                                                                                                                                                                                                                                                                                                                                                                                                                                                                                                                                                                                                   | NITC  |
| A703    | VIEW ANALYSIS FROM 10 BOYLE ST<br>LEVEL GROUND W1 & W2                                                                                                                                                                                                                                                                                                                                                                                                                                                                                                                                                                                                                                                                                                                                                                                                                                                                                                                                                                                                                                                                                                                                                                                                                                                                                                                                                                                                                                                                                                                                                                                                                                                                                                                                                                                                                                                                                                                                                                                                                                                                         | NTS   |
| A704    | VIEW ANALYSIS FROM 10 BOYLE ST                                                                                                                                                                                                                                                                                                                                                                                                                                                                                                                                                                                                                                                                                                                                                                                                                                                                                                                                                                                                                                                                                                                                                                                                                                                                                                                                                                                                                                                                                                                                                                                                                                                                                                                                                                                                                                                                                                                                                                                                                                                                                                 | NITC  |
| A/U4    | LEVEL ONE W1 & W2                                                                                                                                                                                                                                                                                                                                                                                                                                                                                                                                                                                                                                                                                                                                                                                                                                                                                                                                                                                                                                                                                                                                                                                                                                                                                                                                                                                                                                                                                                                                                                                                                                                                                                                                                                                                                                                                                                                                                                                                                                                                                                              | NTS   |
| A705    | VIEW ANALYSIS FROM 10 BOYLE ST                                                                                                                                                                                                                                                                                                                                                                                                                                                                                                                                                                                                                                                                                                                                                                                                                                                                                                                                                                                                                                                                                                                                                                                                                                                                                                                                                                                                                                                                                                                                                                                                                                                                                                                                                                                                                                                                                                                                                                                                                                                                                                 | NTS   |
| A/05    | LEVEL TWO W1 & W2                                                                                                                                                                                                                                                                                                                                                                                                                                                                                                                                                                                                                                                                                                                                                                                                                                                                                                                                                                                                                                                                                                                                                                                                                                                                                                                                                                                                                                                                                                                                                                                                                                                                                                                                                                                                                                                                                                                                                                                                                                                                                                              | 1413  |
| A706    | VIEW ANALYSIS PERSPECTIVE                                                                                                                                                                                                                                                                                                                                                                                                                                                                                                                                                                                                                                                                                                                                                                                                                                                                                                                                                                                                                                                                                                                                                                                                                                                                                                                                                                                                                                                                                                                                                                                                                                                                                                                                                                                                                                                                                                                                                                                                                                                                                                      | NTS   |
| A/00    | RENDERS 1 & 2                                                                                                                                                                                                                                                                                                                                                                                                                                                                                                                                                                                                                                                                                                                                                                                                                                                                                                                                                                                                                                                                                                                                                                                                                                                                                                                                                                                                                                                                                                                                                                                                                                                                                                                                                                                                                                                                                                                                                                                                                                                                                                                  | 1413  |
| A707    | VIEW ANALYSIS PERSPECTIVE                                                                                                                                                                                                                                                                                                                                                                                                                                                                                                                                                                                                                                                                                                                                                                                                                                                                                                                                                                                                                                                                                                                                                                                                                                                                                                                                                                                                                                                                                                                                                                                                                                                                                                                                                                                                                                                                                                                                                                                                                                                                                                      | NTS   |
| 7101    | RENDERS 3 & 4                                                                                                                                                                                                                                                                                                                                                                                                                                                                                                                                                                                                                                                                                                                                                                                                                                                                                                                                                                                                                                                                                                                                                                                                                                                                                                                                                                                                                                                                                                                                                                                                                                                                                                                                                                                                                                                                                                                                                                                                                                                                                                                  | 1413  |
| A708    | VIEW ANALYSIS PERSPECTIVE                                                                                                                                                                                                                                                                                                                                                                                                                                                                                                                                                                                                                                                                                                                                                                                                                                                                                                                                                                                                                                                                                                                                                                                                                                                                                                                                                                                                                                                                                                                                                                                                                                                                                                                                                                                                                                                                                                                                                                                                                                                                                                      | NTS   |
| 7100    | RENDERS 5                                                                                                                                                                                                                                                                                                                                                                                                                                                                                                                                                                                                                                                                                                                                                                                                                                                                                                                                                                                                                                                                                                                                                                                                                                                                                                                                                                                                                                                                                                                                                                                                                                                                                                                                                                                                                                                                                                                                                                                                                                                                                                                      | 1413  |
| A800    | WASTE MANAGEMENT PLAN                                                                                                                                                                                                                                                                                                                                                                                                                                                                                                                                                                                                                                                                                                                                                                                                                                                                                                                                                                                                                                                                                                                                                                                                                                                                                                                                                                                                                                                                                                                                                                                                                                                                                                                                                                                                                                                                                                                                                                                                                                                                                                          | 1:500 |
| 1000    | TOOLS THE TOO STATES TO ST |       |