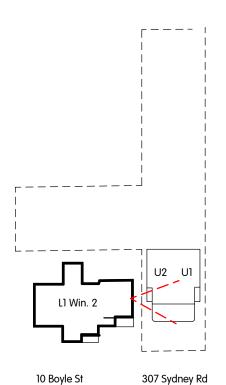

## SYDNEY ROAD APARTMENTS- DA APPLICATION

| DWG NO. | DRAWING TITLE                                                                                                                                                                                                                                                                                                                                                                                                                                                                                                                                                                                                                                                                                                                                                                                                                                                                                                                                                                                                                                                                                                                                                                                                                                                                                                                                                                                                                                                                                                                                                                                                                                                                                                                                                                                                                                                                                                                                                                                                                                                                                                                  | SCALE |
|---------|--------------------------------------------------------------------------------------------------------------------------------------------------------------------------------------------------------------------------------------------------------------------------------------------------------------------------------------------------------------------------------------------------------------------------------------------------------------------------------------------------------------------------------------------------------------------------------------------------------------------------------------------------------------------------------------------------------------------------------------------------------------------------------------------------------------------------------------------------------------------------------------------------------------------------------------------------------------------------------------------------------------------------------------------------------------------------------------------------------------------------------------------------------------------------------------------------------------------------------------------------------------------------------------------------------------------------------------------------------------------------------------------------------------------------------------------------------------------------------------------------------------------------------------------------------------------------------------------------------------------------------------------------------------------------------------------------------------------------------------------------------------------------------------------------------------------------------------------------------------------------------------------------------------------------------------------------------------------------------------------------------------------------------------------------------------------------------------------------------------------------------|-------|
| A000    | COVER                                                                                                                                                                                                                                                                                                                                                                                                                                                                                                                                                                                                                                                                                                                                                                                                                                                                                                                                                                                                                                                                                                                                                                                                                                                                                                                                                                                                                                                                                                                                                                                                                                                                                                                                                                                                                                                                                                                                                                                                                                                                                                                          | NTS   |
| A100    | SITE ANALYSIS PLAN                                                                                                                                                                                                                                                                                                                                                                                                                                                                                                                                                                                                                                                                                                                                                                                                                                                                                                                                                                                                                                                                                                                                                                                                                                                                                                                                                                                                                                                                                                                                                                                                                                                                                                                                                                                                                                                                                                                                                                                                                                                                                                             | 1:500 |
| A200    | PLAN LOWER GROUND 2                                                                                                                                                                                                                                                                                                                                                                                                                                                                                                                                                                                                                                                                                                                                                                                                                                                                                                                                                                                                                                                                                                                                                                                                                                                                                                                                                                                                                                                                                                                                                                                                                                                                                                                                                                                                                                                                                                                                                                                                                                                                                                            | 1:200 |
| A201    | PLAN LOWER GROUND 1                                                                                                                                                                                                                                                                                                                                                                                                                                                                                                                                                                                                                                                                                                                                                                                                                                                                                                                                                                                                                                                                                                                                                                                                                                                                                                                                                                                                                                                                                                                                                                                                                                                                                                                                                                                                                                                                                                                                                                                                                                                                                                            | 1:200 |
| A202    | PLAN GROUND FLOOR                                                                                                                                                                                                                                                                                                                                                                                                                                                                                                                                                                                                                                                                                                                                                                                                                                                                                                                                                                                                                                                                                                                                                                                                                                                                                                                                                                                                                                                                                                                                                                                                                                                                                                                                                                                                                                                                                                                                                                                                                                                                                                              | 1:200 |
| A203    | PLAN LEVEL 1                                                                                                                                                                                                                                                                                                                                                                                                                                                                                                                                                                                                                                                                                                                                                                                                                                                                                                                                                                                                                                                                                                                                                                                                                                                                                                                                                                                                                                                                                                                                                                                                                                                                                                                                                                                                                                                                                                                                                                                                                                                                                                                   | 1:200 |
| A204    | PLAN SITE/ ROOF                                                                                                                                                                                                                                                                                                                                                                                                                                                                                                                                                                                                                                                                                                                                                                                                                                                                                                                                                                                                                                                                                                                                                                                                                                                                                                                                                                                                                                                                                                                                                                                                                                                                                                                                                                                                                                                                                                                                                                                                                                                                                                                | 1:200 |
| A300    | NORTH ELEVATION                                                                                                                                                                                                                                                                                                                                                                                                                                                                                                                                                                                                                                                                                                                                                                                                                                                                                                                                                                                                                                                                                                                                                                                                                                                                                                                                                                                                                                                                                                                                                                                                                                                                                                                                                                                                                                                                                                                                                                                                                                                                                                                | 1:200 |
| A301    | EAST ELEVATION                                                                                                                                                                                                                                                                                                                                                                                                                                                                                                                                                                                                                                                                                                                                                                                                                                                                                                                                                                                                                                                                                                                                                                                                                                                                                                                                                                                                                                                                                                                                                                                                                                                                                                                                                                                                                                                                                                                                                                                                                                                                                                                 | 1:200 |
| A302    | SOUTH ELEVATION                                                                                                                                                                                                                                                                                                                                                                                                                                                                                                                                                                                                                                                                                                                                                                                                                                                                                                                                                                                                                                                                                                                                                                                                                                                                                                                                                                                                                                                                                                                                                                                                                                                                                                                                                                                                                                                                                                                                                                                                                                                                                                                | 1:200 |
| A303    | WEST ELEVATION                                                                                                                                                                                                                                                                                                                                                                                                                                                                                                                                                                                                                                                                                                                                                                                                                                                                                                                                                                                                                                                                                                                                                                                                                                                                                                                                                                                                                                                                                                                                                                                                                                                                                                                                                                                                                                                                                                                                                                                                                                                                                                                 | 1:200 |
| A400    | SECTION AA                                                                                                                                                                                                                                                                                                                                                                                                                                                                                                                                                                                                                                                                                                                                                                                                                                                                                                                                                                                                                                                                                                                                                                                                                                                                                                                                                                                                                                                                                                                                                                                                                                                                                                                                                                                                                                                                                                                                                                                                                                                                                                                     | 1:200 |
| A401    | SECTION BB                                                                                                                                                                                                                                                                                                                                                                                                                                                                                                                                                                                                                                                                                                                                                                                                                                                                                                                                                                                                                                                                                                                                                                                                                                                                                                                                                                                                                                                                                                                                                                                                                                                                                                                                                                                                                                                                                                                                                                                                                                                                                                                     | 1:200 |
| A402    | SECTION CC                                                                                                                                                                                                                                                                                                                                                                                                                                                                                                                                                                                                                                                                                                                                                                                                                                                                                                                                                                                                                                                                                                                                                                                                                                                                                                                                                                                                                                                                                                                                                                                                                                                                                                                                                                                                                                                                                                                                                                                                                                                                                                                     | 1:200 |
| A403    | SECTION DD                                                                                                                                                                                                                                                                                                                                                                                                                                                                                                                                                                                                                                                                                                                                                                                                                                                                                                                                                                                                                                                                                                                                                                                                                                                                                                                                                                                                                                                                                                                                                                                                                                                                                                                                                                                                                                                                                                                                                                                                                                                                                                                     | 1:200 |
| A404    | SECTION EE                                                                                                                                                                                                                                                                                                                                                                                                                                                                                                                                                                                                                                                                                                                                                                                                                                                                                                                                                                                                                                                                                                                                                                                                                                                                                                                                                                                                                                                                                                                                                                                                                                                                                                                                                                                                                                                                                                                                                                                                                                                                                                                     | 1:200 |
| A405    | SECTION FF                                                                                                                                                                                                                                                                                                                                                                                                                                                                                                                                                                                                                                                                                                                                                                                                                                                                                                                                                                                                                                                                                                                                                                                                                                                                                                                                                                                                                                                                                                                                                                                                                                                                                                                                                                                                                                                                                                                                                                                                                                                                                                                     | 1:200 |
| A406    | SECTION GG                                                                                                                                                                                                                                                                                                                                                                                                                                                                                                                                                                                                                                                                                                                                                                                                                                                                                                                                                                                                                                                                                                                                                                                                                                                                                                                                                                                                                                                                                                                                                                                                                                                                                                                                                                                                                                                                                                                                                                                                                                                                                                                     | 1:200 |
| A407    | SECTION HH                                                                                                                                                                                                                                                                                                                                                                                                                                                                                                                                                                                                                                                                                                                                                                                                                                                                                                                                                                                                                                                                                                                                                                                                                                                                                                                                                                                                                                                                                                                                                                                                                                                                                                                                                                                                                                                                                                                                                                                                                                                                                                                     | 1:200 |
| A500    | SHADOW ANALYSIS EXISTING                                                                                                                                                                                                                                                                                                                                                                                                                                                                                                                                                                                                                                                                                                                                                                                                                                                                                                                                                                                                                                                                                                                                                                                                                                                                                                                                                                                                                                                                                                                                                                                                                                                                                                                                                                                                                                                                                                                                                                                                                                                                                                       | 1:500 |
| A501    | SHADOW ANALYSIS PROPOSED                                                                                                                                                                                                                                                                                                                                                                                                                                                                                                                                                                                                                                                                                                                                                                                                                                                                                                                                                                                                                                                                                                                                                                                                                                                                                                                                                                                                                                                                                                                                                                                                                                                                                                                                                                                                                                                                                                                                                                                                                                                                                                       | 1:500 |
| A502    | SHADOW ANALYSIS - 10 BOYLE ST                                                                                                                                                                                                                                                                                                                                                                                                                                                                                                                                                                                                                                                                                                                                                                                                                                                                                                                                                                                                                                                                                                                                                                                                                                                                                                                                                                                                                                                                                                                                                                                                                                                                                                                                                                                                                                                                                                                                                                                                                                                                                                  | NTS   |
| A600    | MATERIALS AND FINISHES                                                                                                                                                                                                                                                                                                                                                                                                                                                                                                                                                                                                                                                                                                                                                                                                                                                                                                                                                                                                                                                                                                                                                                                                                                                                                                                                                                                                                                                                                                                                                                                                                                                                                                                                                                                                                                                                                                                                                                                                                                                                                                         | NTS   |
| A700    | VIEW ANALYSIS FROM 10 BOYLE ST                                                                                                                                                                                                                                                                                                                                                                                                                                                                                                                                                                                                                                                                                                                                                                                                                                                                                                                                                                                                                                                                                                                                                                                                                                                                                                                                                                                                                                                                                                                                                                                                                                                                                                                                                                                                                                                                                                                                                                                                                                                                                                 | NTS   |
| 4=01    | LEVEL GROUND W3                                                                                                                                                                                                                                                                                                                                                                                                                                                                                                                                                                                                                                                                                                                                                                                                                                                                                                                                                                                                                                                                                                                                                                                                                                                                                                                                                                                                                                                                                                                                                                                                                                                                                                                                                                                                                                                                                                                                                                                                                                                                                                                |       |
| A701    | VIEW ANALYSIS FROM 10 BOYLE ST                                                                                                                                                                                                                                                                                                                                                                                                                                                                                                                                                                                                                                                                                                                                                                                                                                                                                                                                                                                                                                                                                                                                                                                                                                                                                                                                                                                                                                                                                                                                                                                                                                                                                                                                                                                                                                                                                                                                                                                                                                                                                                 | NTS   |
| 4=00    | LEVEL ONE W3                                                                                                                                                                                                                                                                                                                                                                                                                                                                                                                                                                                                                                                                                                                                                                                                                                                                                                                                                                                                                                                                                                                                                                                                                                                                                                                                                                                                                                                                                                                                                                                                                                                                                                                                                                                                                                                                                                                                                                                                                                                                                                                   |       |
| A702    | VIEW ANALYSIS FROM 10 BOYLE ST                                                                                                                                                                                                                                                                                                                                                                                                                                                                                                                                                                                                                                                                                                                                                                                                                                                                                                                                                                                                                                                                                                                                                                                                                                                                                                                                                                                                                                                                                                                                                                                                                                                                                                                                                                                                                                                                                                                                                                                                                                                                                                 | NTS   |
| 4700    | LEVEL TWO W3                                                                                                                                                                                                                                                                                                                                                                                                                                                                                                                                                                                                                                                                                                                                                                                                                                                                                                                                                                                                                                                                                                                                                                                                                                                                                                                                                                                                                                                                                                                                                                                                                                                                                                                                                                                                                                                                                                                                                                                                                                                                                                                   | NITC  |
| A703    | VIEW ANALYSIS FROM 10 BOYLE ST<br>LEVEL GROUND W1 & W2                                                                                                                                                                                                                                                                                                                                                                                                                                                                                                                                                                                                                                                                                                                                                                                                                                                                                                                                                                                                                                                                                                                                                                                                                                                                                                                                                                                                                                                                                                                                                                                                                                                                                                                                                                                                                                                                                                                                                                                                                                                                         | NTS   |
| A704    | VIEW ANALYSIS FROM 10 BOYLE ST                                                                                                                                                                                                                                                                                                                                                                                                                                                                                                                                                                                                                                                                                                                                                                                                                                                                                                                                                                                                                                                                                                                                                                                                                                                                                                                                                                                                                                                                                                                                                                                                                                                                                                                                                                                                                                                                                                                                                                                                                                                                                                 | NITC  |
| A/U4    | LEVEL ONE W1 & W2                                                                                                                                                                                                                                                                                                                                                                                                                                                                                                                                                                                                                                                                                                                                                                                                                                                                                                                                                                                                                                                                                                                                                                                                                                                                                                                                                                                                                                                                                                                                                                                                                                                                                                                                                                                                                                                                                                                                                                                                                                                                                                              | NTS   |
| A705    | VIEW ANALYSIS FROM 10 BOYLE ST                                                                                                                                                                                                                                                                                                                                                                                                                                                                                                                                                                                                                                                                                                                                                                                                                                                                                                                                                                                                                                                                                                                                                                                                                                                                                                                                                                                                                                                                                                                                                                                                                                                                                                                                                                                                                                                                                                                                                                                                                                                                                                 | NTS   |
| A/05    | LEVEL TWO W1 & W2                                                                                                                                                                                                                                                                                                                                                                                                                                                                                                                                                                                                                                                                                                                                                                                                                                                                                                                                                                                                                                                                                                                                                                                                                                                                                                                                                                                                                                                                                                                                                                                                                                                                                                                                                                                                                                                                                                                                                                                                                                                                                                              | 1413  |
| A706    | VIEW ANALYSIS PERSPECTIVE                                                                                                                                                                                                                                                                                                                                                                                                                                                                                                                                                                                                                                                                                                                                                                                                                                                                                                                                                                                                                                                                                                                                                                                                                                                                                                                                                                                                                                                                                                                                                                                                                                                                                                                                                                                                                                                                                                                                                                                                                                                                                                      | NTS   |
| A/00    | RENDERS 1 & 2                                                                                                                                                                                                                                                                                                                                                                                                                                                                                                                                                                                                                                                                                                                                                                                                                                                                                                                                                                                                                                                                                                                                                                                                                                                                                                                                                                                                                                                                                                                                                                                                                                                                                                                                                                                                                                                                                                                                                                                                                                                                                                                  | 1413  |
| A707    | VIEW ANALYSIS PERSPECTIVE                                                                                                                                                                                                                                                                                                                                                                                                                                                                                                                                                                                                                                                                                                                                                                                                                                                                                                                                                                                                                                                                                                                                                                                                                                                                                                                                                                                                                                                                                                                                                                                                                                                                                                                                                                                                                                                                                                                                                                                                                                                                                                      | NTS   |
| 7101    | RENDERS 3 & 4                                                                                                                                                                                                                                                                                                                                                                                                                                                                                                                                                                                                                                                                                                                                                                                                                                                                                                                                                                                                                                                                                                                                                                                                                                                                                                                                                                                                                                                                                                                                                                                                                                                                                                                                                                                                                                                                                                                                                                                                                                                                                                                  | 1413  |
| A708    | VIEW ANALYSIS PERSPECTIVE                                                                                                                                                                                                                                                                                                                                                                                                                                                                                                                                                                                                                                                                                                                                                                                                                                                                                                                                                                                                                                                                                                                                                                                                                                                                                                                                                                                                                                                                                                                                                                                                                                                                                                                                                                                                                                                                                                                                                                                                                                                                                                      | NTS   |
| 7100    | RENDERS 5                                                                                                                                                                                                                                                                                                                                                                                                                                                                                                                                                                                                                                                                                                                                                                                                                                                                                                                                                                                                                                                                                                                                                                                                                                                                                                                                                                                                                                                                                                                                                                                                                                                                                                                                                                                                                                                                                                                                                                                                                                                                                                                      | 1413  |
| A800    | WASTE MANAGEMENT PLAN                                                                                                                                                                                                                                                                                                                                                                                                                                                                                                                                                                                                                                                                                                                                                                                                                                                                                                                                                                                                                                                                                                                                                                                                                                                                                                                                                                                                                                                                                                                                                                                                                                                                                                                                                                                                                                                                                                                                                                                                                                                                                                          | 1:500 |
| 1000    | TOOLS THE TOO STATES TO ST |       |