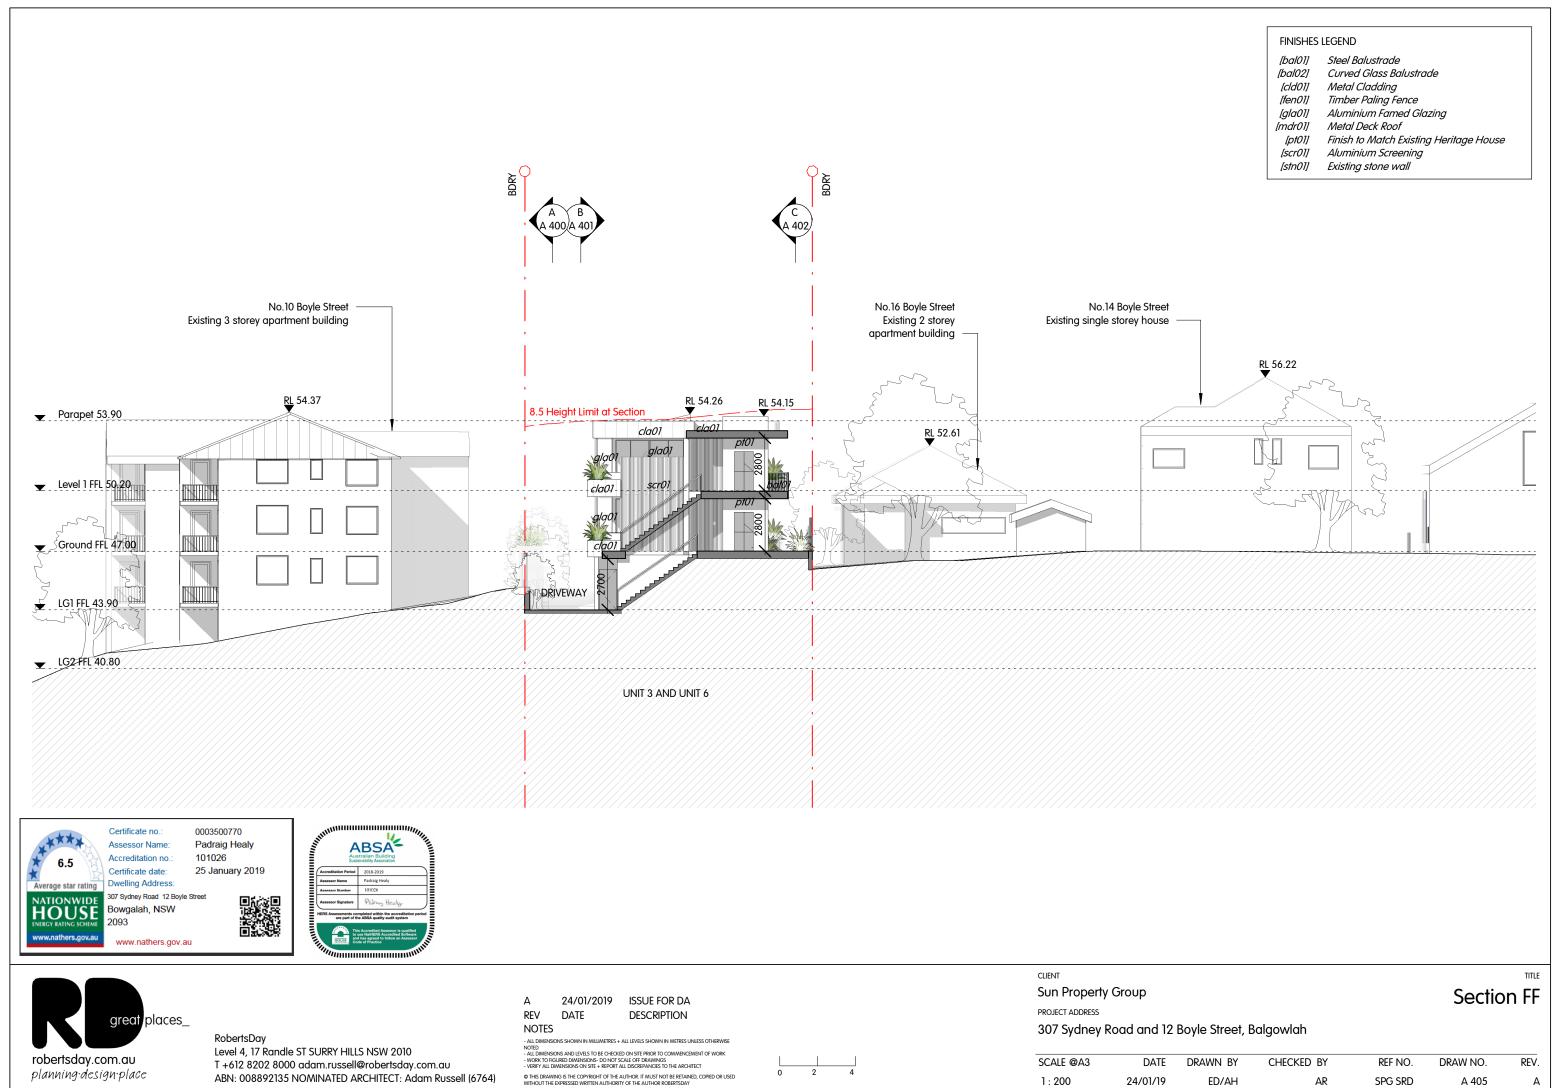

## SYDNEY ROAD APARTMENTS- DA APPLICATION

| DWG NO. | DRAWING TITLE                                                                                                                                                                                                                                                                                                                                                                                                                                                                                                                                                                                                                                                                                                                                                                                                                                                                                                                                                                                                                                                                                                                                                                                                                                                                                                                                                                                                                                                                                                                                                                                                                                                                                                                                                                                                                                                                                                                                                                                                                                                                                                                  | SCALE |
|---------|--------------------------------------------------------------------------------------------------------------------------------------------------------------------------------------------------------------------------------------------------------------------------------------------------------------------------------------------------------------------------------------------------------------------------------------------------------------------------------------------------------------------------------------------------------------------------------------------------------------------------------------------------------------------------------------------------------------------------------------------------------------------------------------------------------------------------------------------------------------------------------------------------------------------------------------------------------------------------------------------------------------------------------------------------------------------------------------------------------------------------------------------------------------------------------------------------------------------------------------------------------------------------------------------------------------------------------------------------------------------------------------------------------------------------------------------------------------------------------------------------------------------------------------------------------------------------------------------------------------------------------------------------------------------------------------------------------------------------------------------------------------------------------------------------------------------------------------------------------------------------------------------------------------------------------------------------------------------------------------------------------------------------------------------------------------------------------------------------------------------------------|-------|
| A000    | COVER                                                                                                                                                                                                                                                                                                                                                                                                                                                                                                                                                                                                                                                                                                                                                                                                                                                                                                                                                                                                                                                                                                                                                                                                                                                                                                                                                                                                                                                                                                                                                                                                                                                                                                                                                                                                                                                                                                                                                                                                                                                                                                                          | NTS   |
| A100    | SITE ANALYSIS PLAN                                                                                                                                                                                                                                                                                                                                                                                                                                                                                                                                                                                                                                                                                                                                                                                                                                                                                                                                                                                                                                                                                                                                                                                                                                                                                                                                                                                                                                                                                                                                                                                                                                                                                                                                                                                                                                                                                                                                                                                                                                                                                                             | 1:500 |
| A200    | PLAN LOWER GROUND 2                                                                                                                                                                                                                                                                                                                                                                                                                                                                                                                                                                                                                                                                                                                                                                                                                                                                                                                                                                                                                                                                                                                                                                                                                                                                                                                                                                                                                                                                                                                                                                                                                                                                                                                                                                                                                                                                                                                                                                                                                                                                                                            | 1:200 |
| A201    | PLAN LOWER GROUND 1                                                                                                                                                                                                                                                                                                                                                                                                                                                                                                                                                                                                                                                                                                                                                                                                                                                                                                                                                                                                                                                                                                                                                                                                                                                                                                                                                                                                                                                                                                                                                                                                                                                                                                                                                                                                                                                                                                                                                                                                                                                                                                            | 1:200 |
| A202    | PLAN GROUND FLOOR                                                                                                                                                                                                                                                                                                                                                                                                                                                                                                                                                                                                                                                                                                                                                                                                                                                                                                                                                                                                                                                                                                                                                                                                                                                                                                                                                                                                                                                                                                                                                                                                                                                                                                                                                                                                                                                                                                                                                                                                                                                                                                              | 1:200 |
| A203    | PLAN LEVEL 1                                                                                                                                                                                                                                                                                                                                                                                                                                                                                                                                                                                                                                                                                                                                                                                                                                                                                                                                                                                                                                                                                                                                                                                                                                                                                                                                                                                                                                                                                                                                                                                                                                                                                                                                                                                                                                                                                                                                                                                                                                                                                                                   | 1:200 |
| A204    | PLAN SITE/ ROOF                                                                                                                                                                                                                                                                                                                                                                                                                                                                                                                                                                                                                                                                                                                                                                                                                                                                                                                                                                                                                                                                                                                                                                                                                                                                                                                                                                                                                                                                                                                                                                                                                                                                                                                                                                                                                                                                                                                                                                                                                                                                                                                | 1:200 |
| A300    | NORTH ELEVATION                                                                                                                                                                                                                                                                                                                                                                                                                                                                                                                                                                                                                                                                                                                                                                                                                                                                                                                                                                                                                                                                                                                                                                                                                                                                                                                                                                                                                                                                                                                                                                                                                                                                                                                                                                                                                                                                                                                                                                                                                                                                                                                | 1:200 |
| A301    | EAST ELEVATION                                                                                                                                                                                                                                                                                                                                                                                                                                                                                                                                                                                                                                                                                                                                                                                                                                                                                                                                                                                                                                                                                                                                                                                                                                                                                                                                                                                                                                                                                                                                                                                                                                                                                                                                                                                                                                                                                                                                                                                                                                                                                                                 | 1:200 |
| A302    | SOUTH ELEVATION                                                                                                                                                                                                                                                                                                                                                                                                                                                                                                                                                                                                                                                                                                                                                                                                                                                                                                                                                                                                                                                                                                                                                                                                                                                                                                                                                                                                                                                                                                                                                                                                                                                                                                                                                                                                                                                                                                                                                                                                                                                                                                                | 1:200 |
| A303    | WEST ELEVATION                                                                                                                                                                                                                                                                                                                                                                                                                                                                                                                                                                                                                                                                                                                                                                                                                                                                                                                                                                                                                                                                                                                                                                                                                                                                                                                                                                                                                                                                                                                                                                                                                                                                                                                                                                                                                                                                                                                                                                                                                                                                                                                 | 1:200 |
| A400    | SECTION AA                                                                                                                                                                                                                                                                                                                                                                                                                                                                                                                                                                                                                                                                                                                                                                                                                                                                                                                                                                                                                                                                                                                                                                                                                                                                                                                                                                                                                                                                                                                                                                                                                                                                                                                                                                                                                                                                                                                                                                                                                                                                                                                     | 1:200 |
| A401    | SECTION BB                                                                                                                                                                                                                                                                                                                                                                                                                                                                                                                                                                                                                                                                                                                                                                                                                                                                                                                                                                                                                                                                                                                                                                                                                                                                                                                                                                                                                                                                                                                                                                                                                                                                                                                                                                                                                                                                                                                                                                                                                                                                                                                     | 1:200 |
| A402    | SECTION CC                                                                                                                                                                                                                                                                                                                                                                                                                                                                                                                                                                                                                                                                                                                                                                                                                                                                                                                                                                                                                                                                                                                                                                                                                                                                                                                                                                                                                                                                                                                                                                                                                                                                                                                                                                                                                                                                                                                                                                                                                                                                                                                     | 1:200 |
| A403    | SECTION DD                                                                                                                                                                                                                                                                                                                                                                                                                                                                                                                                                                                                                                                                                                                                                                                                                                                                                                                                                                                                                                                                                                                                                                                                                                                                                                                                                                                                                                                                                                                                                                                                                                                                                                                                                                                                                                                                                                                                                                                                                                                                                                                     | 1:200 |
| A404    | SECTION EE                                                                                                                                                                                                                                                                                                                                                                                                                                                                                                                                                                                                                                                                                                                                                                                                                                                                                                                                                                                                                                                                                                                                                                                                                                                                                                                                                                                                                                                                                                                                                                                                                                                                                                                                                                                                                                                                                                                                                                                                                                                                                                                     | 1:200 |
| A405    | SECTION FF                                                                                                                                                                                                                                                                                                                                                                                                                                                                                                                                                                                                                                                                                                                                                                                                                                                                                                                                                                                                                                                                                                                                                                                                                                                                                                                                                                                                                                                                                                                                                                                                                                                                                                                                                                                                                                                                                                                                                                                                                                                                                                                     | 1:200 |
| A406    | SECTION GG                                                                                                                                                                                                                                                                                                                                                                                                                                                                                                                                                                                                                                                                                                                                                                                                                                                                                                                                                                                                                                                                                                                                                                                                                                                                                                                                                                                                                                                                                                                                                                                                                                                                                                                                                                                                                                                                                                                                                                                                                                                                                                                     | 1:200 |
| A407    | SECTION HH                                                                                                                                                                                                                                                                                                                                                                                                                                                                                                                                                                                                                                                                                                                                                                                                                                                                                                                                                                                                                                                                                                                                                                                                                                                                                                                                                                                                                                                                                                                                                                                                                                                                                                                                                                                                                                                                                                                                                                                                                                                                                                                     | 1:200 |
| A500    | SHADOW ANALYSIS EXISTING                                                                                                                                                                                                                                                                                                                                                                                                                                                                                                                                                                                                                                                                                                                                                                                                                                                                                                                                                                                                                                                                                                                                                                                                                                                                                                                                                                                                                                                                                                                                                                                                                                                                                                                                                                                                                                                                                                                                                                                                                                                                                                       | 1:500 |
| A501    | SHADOW ANALYSIS PROPOSED                                                                                                                                                                                                                                                                                                                                                                                                                                                                                                                                                                                                                                                                                                                                                                                                                                                                                                                                                                                                                                                                                                                                                                                                                                                                                                                                                                                                                                                                                                                                                                                                                                                                                                                                                                                                                                                                                                                                                                                                                                                                                                       | 1:500 |
| A502    | SHADOW ANALYSIS - 10 BOYLE ST                                                                                                                                                                                                                                                                                                                                                                                                                                                                                                                                                                                                                                                                                                                                                                                                                                                                                                                                                                                                                                                                                                                                                                                                                                                                                                                                                                                                                                                                                                                                                                                                                                                                                                                                                                                                                                                                                                                                                                                                                                                                                                  | NTS   |
| A600    | MATERIALS AND FINISHES                                                                                                                                                                                                                                                                                                                                                                                                                                                                                                                                                                                                                                                                                                                                                                                                                                                                                                                                                                                                                                                                                                                                                                                                                                                                                                                                                                                                                                                                                                                                                                                                                                                                                                                                                                                                                                                                                                                                                                                                                                                                                                         | NTS   |
| A700    | VIEW ANALYSIS FROM 10 BOYLE ST                                                                                                                                                                                                                                                                                                                                                                                                                                                                                                                                                                                                                                                                                                                                                                                                                                                                                                                                                                                                                                                                                                                                                                                                                                                                                                                                                                                                                                                                                                                                                                                                                                                                                                                                                                                                                                                                                                                                                                                                                                                                                                 | NTS   |
| 4=01    | LEVEL GROUND W3                                                                                                                                                                                                                                                                                                                                                                                                                                                                                                                                                                                                                                                                                                                                                                                                                                                                                                                                                                                                                                                                                                                                                                                                                                                                                                                                                                                                                                                                                                                                                                                                                                                                                                                                                                                                                                                                                                                                                                                                                                                                                                                |       |
| A701    | VIEW ANALYSIS FROM 10 BOYLE ST                                                                                                                                                                                                                                                                                                                                                                                                                                                                                                                                                                                                                                                                                                                                                                                                                                                                                                                                                                                                                                                                                                                                                                                                                                                                                                                                                                                                                                                                                                                                                                                                                                                                                                                                                                                                                                                                                                                                                                                                                                                                                                 | NTS   |
| 4=00    | LEVEL ONE W3                                                                                                                                                                                                                                                                                                                                                                                                                                                                                                                                                                                                                                                                                                                                                                                                                                                                                                                                                                                                                                                                                                                                                                                                                                                                                                                                                                                                                                                                                                                                                                                                                                                                                                                                                                                                                                                                                                                                                                                                                                                                                                                   |       |
| A702    | VIEW ANALYSIS FROM 10 BOYLE ST                                                                                                                                                                                                                                                                                                                                                                                                                                                                                                                                                                                                                                                                                                                                                                                                                                                                                                                                                                                                                                                                                                                                                                                                                                                                                                                                                                                                                                                                                                                                                                                                                                                                                                                                                                                                                                                                                                                                                                                                                                                                                                 | NTS   |
| 4700    | LEVEL TWO W3                                                                                                                                                                                                                                                                                                                                                                                                                                                                                                                                                                                                                                                                                                                                                                                                                                                                                                                                                                                                                                                                                                                                                                                                                                                                                                                                                                                                                                                                                                                                                                                                                                                                                                                                                                                                                                                                                                                                                                                                                                                                                                                   | NITC  |
| A703    | VIEW ANALYSIS FROM 10 BOYLE ST<br>LEVEL GROUND W1 & W2                                                                                                                                                                                                                                                                                                                                                                                                                                                                                                                                                                                                                                                                                                                                                                                                                                                                                                                                                                                                                                                                                                                                                                                                                                                                                                                                                                                                                                                                                                                                                                                                                                                                                                                                                                                                                                                                                                                                                                                                                                                                         | NTS   |
| A704    | VIEW ANALYSIS FROM 10 BOYLE ST                                                                                                                                                                                                                                                                                                                                                                                                                                                                                                                                                                                                                                                                                                                                                                                                                                                                                                                                                                                                                                                                                                                                                                                                                                                                                                                                                                                                                                                                                                                                                                                                                                                                                                                                                                                                                                                                                                                                                                                                                                                                                                 | NITC  |
| A/U4    | LEVEL ONE W1 & W2                                                                                                                                                                                                                                                                                                                                                                                                                                                                                                                                                                                                                                                                                                                                                                                                                                                                                                                                                                                                                                                                                                                                                                                                                                                                                                                                                                                                                                                                                                                                                                                                                                                                                                                                                                                                                                                                                                                                                                                                                                                                                                              | NTS   |
| A705    | VIEW ANALYSIS FROM 10 BOYLE ST                                                                                                                                                                                                                                                                                                                                                                                                                                                                                                                                                                                                                                                                                                                                                                                                                                                                                                                                                                                                                                                                                                                                                                                                                                                                                                                                                                                                                                                                                                                                                                                                                                                                                                                                                                                                                                                                                                                                                                                                                                                                                                 | NTS   |
| A/05    | LEVEL TWO W1 & W2                                                                                                                                                                                                                                                                                                                                                                                                                                                                                                                                                                                                                                                                                                                                                                                                                                                                                                                                                                                                                                                                                                                                                                                                                                                                                                                                                                                                                                                                                                                                                                                                                                                                                                                                                                                                                                                                                                                                                                                                                                                                                                              | 1413  |
| A706    | VIEW ANALYSIS PERSPECTIVE                                                                                                                                                                                                                                                                                                                                                                                                                                                                                                                                                                                                                                                                                                                                                                                                                                                                                                                                                                                                                                                                                                                                                                                                                                                                                                                                                                                                                                                                                                                                                                                                                                                                                                                                                                                                                                                                                                                                                                                                                                                                                                      | NTS   |
| A/00    | RENDERS 1 & 2                                                                                                                                                                                                                                                                                                                                                                                                                                                                                                                                                                                                                                                                                                                                                                                                                                                                                                                                                                                                                                                                                                                                                                                                                                                                                                                                                                                                                                                                                                                                                                                                                                                                                                                                                                                                                                                                                                                                                                                                                                                                                                                  | 1413  |
| A707    | VIEW ANALYSIS PERSPECTIVE                                                                                                                                                                                                                                                                                                                                                                                                                                                                                                                                                                                                                                                                                                                                                                                                                                                                                                                                                                                                                                                                                                                                                                                                                                                                                                                                                                                                                                                                                                                                                                                                                                                                                                                                                                                                                                                                                                                                                                                                                                                                                                      | NTS   |
| 7101    | RENDERS 3 & 4                                                                                                                                                                                                                                                                                                                                                                                                                                                                                                                                                                                                                                                                                                                                                                                                                                                                                                                                                                                                                                                                                                                                                                                                                                                                                                                                                                                                                                                                                                                                                                                                                                                                                                                                                                                                                                                                                                                                                                                                                                                                                                                  | 1413  |
| A708    | VIEW ANALYSIS PERSPECTIVE                                                                                                                                                                                                                                                                                                                                                                                                                                                                                                                                                                                                                                                                                                                                                                                                                                                                                                                                                                                                                                                                                                                                                                                                                                                                                                                                                                                                                                                                                                                                                                                                                                                                                                                                                                                                                                                                                                                                                                                                                                                                                                      | NTS   |
| 7100    | RENDERS 5                                                                                                                                                                                                                                                                                                                                                                                                                                                                                                                                                                                                                                                                                                                                                                                                                                                                                                                                                                                                                                                                                                                                                                                                                                                                                                                                                                                                                                                                                                                                                                                                                                                                                                                                                                                                                                                                                                                                                                                                                                                                                                                      | 1413  |
| A800    | WASTE MANAGEMENT PLAN                                                                                                                                                                                                                                                                                                                                                                                                                                                                                                                                                                                                                                                                                                                                                                                                                                                                                                                                                                                                                                                                                                                                                                                                                                                                                                                                                                                                                                                                                                                                                                                                                                                                                                                                                                                                                                                                                                                                                                                                                                                                                                          | 1:500 |
| 1000    | TOOLS THE TOO STATES TO ST |       |