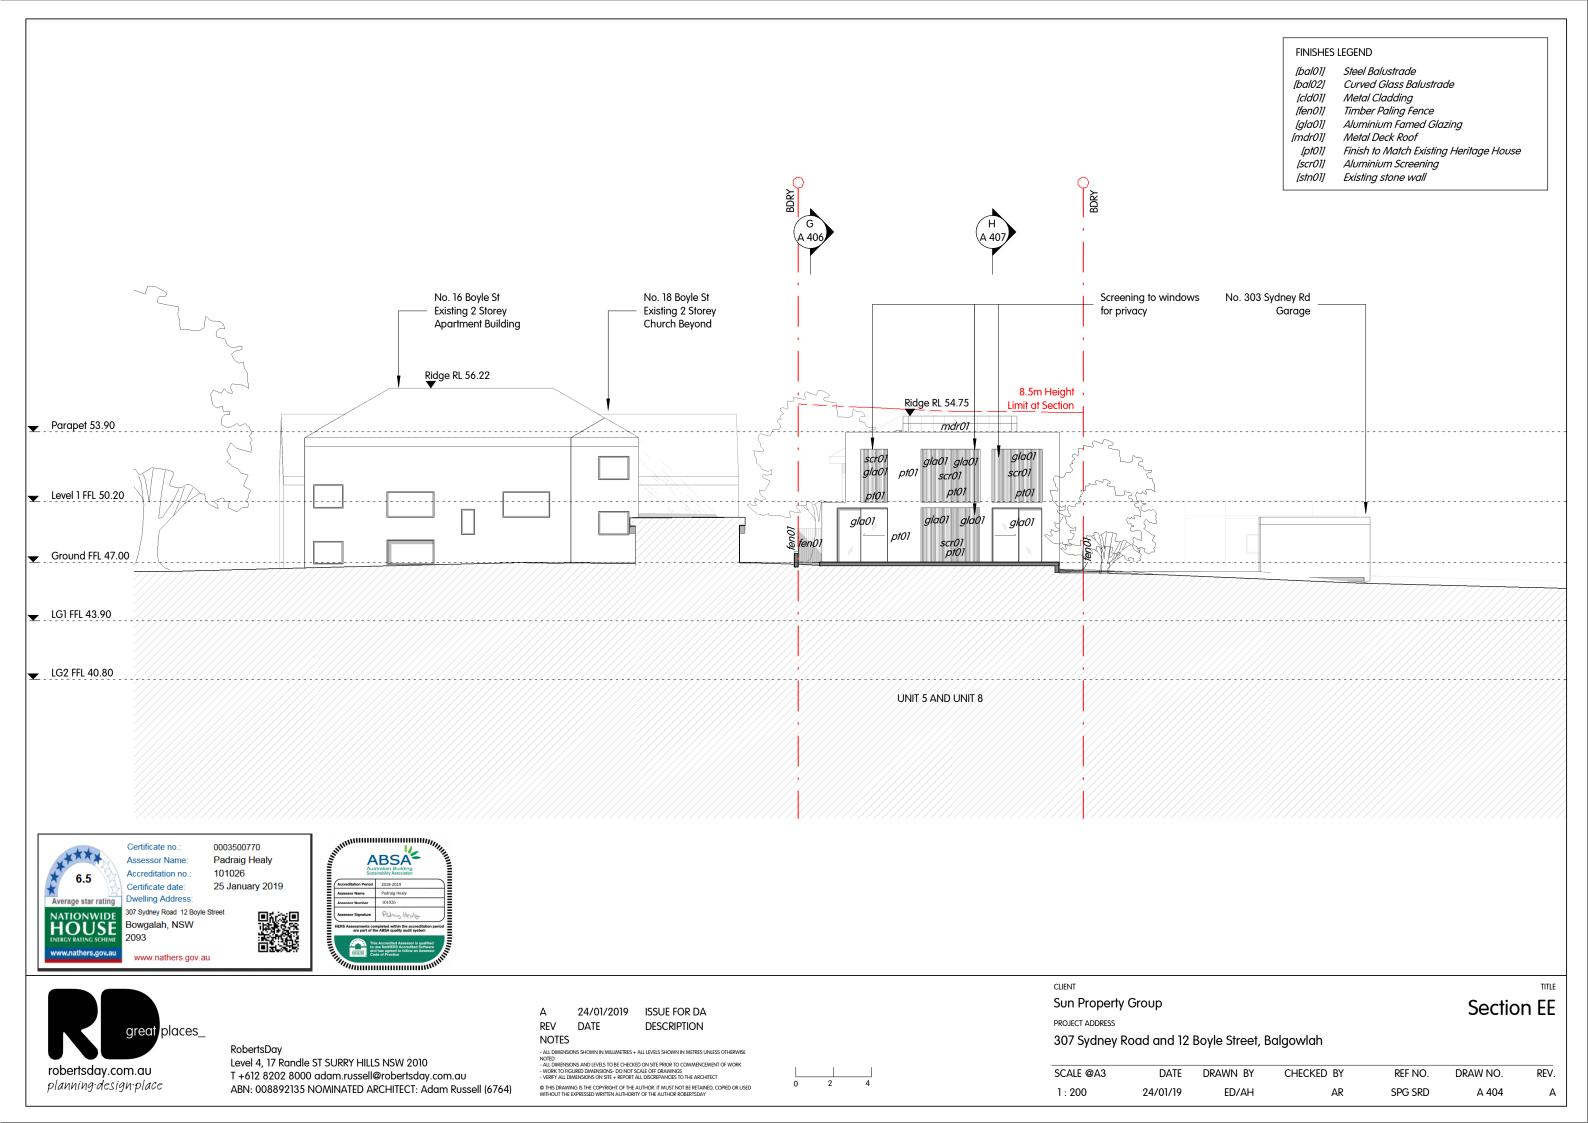

## SYDNEY ROAD APARTMENTS- DA APPLICATION

| DWG NO. | DRAWING TITLE                                                                                                                                                                                                                                                                                                                                                                                                                                                                                                                                                                                                                                                                                                                                                                                                                                                                                                                                                                                                                                                                                                                                                                                                                                                                                                                                                                                                                                                                                                                                                                                                                                                                                                                                                                                                                                                                                                                                                                                                                                                                                                                  | SCALE |
|---------|--------------------------------------------------------------------------------------------------------------------------------------------------------------------------------------------------------------------------------------------------------------------------------------------------------------------------------------------------------------------------------------------------------------------------------------------------------------------------------------------------------------------------------------------------------------------------------------------------------------------------------------------------------------------------------------------------------------------------------------------------------------------------------------------------------------------------------------------------------------------------------------------------------------------------------------------------------------------------------------------------------------------------------------------------------------------------------------------------------------------------------------------------------------------------------------------------------------------------------------------------------------------------------------------------------------------------------------------------------------------------------------------------------------------------------------------------------------------------------------------------------------------------------------------------------------------------------------------------------------------------------------------------------------------------------------------------------------------------------------------------------------------------------------------------------------------------------------------------------------------------------------------------------------------------------------------------------------------------------------------------------------------------------------------------------------------------------------------------------------------------------|-------|
| A000    | COVER                                                                                                                                                                                                                                                                                                                                                                                                                                                                                                                                                                                                                                                                                                                                                                                                                                                                                                                                                                                                                                                                                                                                                                                                                                                                                                                                                                                                                                                                                                                                                                                                                                                                                                                                                                                                                                                                                                                                                                                                                                                                                                                          | NTS   |
| A100    | SITE ANALYSIS PLAN                                                                                                                                                                                                                                                                                                                                                                                                                                                                                                                                                                                                                                                                                                                                                                                                                                                                                                                                                                                                                                                                                                                                                                                                                                                                                                                                                                                                                                                                                                                                                                                                                                                                                                                                                                                                                                                                                                                                                                                                                                                                                                             | 1:500 |
| A200    | PLAN LOWER GROUND 2                                                                                                                                                                                                                                                                                                                                                                                                                                                                                                                                                                                                                                                                                                                                                                                                                                                                                                                                                                                                                                                                                                                                                                                                                                                                                                                                                                                                                                                                                                                                                                                                                                                                                                                                                                                                                                                                                                                                                                                                                                                                                                            | 1:200 |
| A201    | PLAN LOWER GROUND 1                                                                                                                                                                                                                                                                                                                                                                                                                                                                                                                                                                                                                                                                                                                                                                                                                                                                                                                                                                                                                                                                                                                                                                                                                                                                                                                                                                                                                                                                                                                                                                                                                                                                                                                                                                                                                                                                                                                                                                                                                                                                                                            | 1:200 |
| A202    | PLAN GROUND FLOOR                                                                                                                                                                                                                                                                                                                                                                                                                                                                                                                                                                                                                                                                                                                                                                                                                                                                                                                                                                                                                                                                                                                                                                                                                                                                                                                                                                                                                                                                                                                                                                                                                                                                                                                                                                                                                                                                                                                                                                                                                                                                                                              | 1:200 |
| A203    | PLAN LEVEL 1                                                                                                                                                                                                                                                                                                                                                                                                                                                                                                                                                                                                                                                                                                                                                                                                                                                                                                                                                                                                                                                                                                                                                                                                                                                                                                                                                                                                                                                                                                                                                                                                                                                                                                                                                                                                                                                                                                                                                                                                                                                                                                                   | 1:200 |
| A204    | PLAN SITE/ ROOF                                                                                                                                                                                                                                                                                                                                                                                                                                                                                                                                                                                                                                                                                                                                                                                                                                                                                                                                                                                                                                                                                                                                                                                                                                                                                                                                                                                                                                                                                                                                                                                                                                                                                                                                                                                                                                                                                                                                                                                                                                                                                                                | 1:200 |
| A300    | NORTH ELEVATION                                                                                                                                                                                                                                                                                                                                                                                                                                                                                                                                                                                                                                                                                                                                                                                                                                                                                                                                                                                                                                                                                                                                                                                                                                                                                                                                                                                                                                                                                                                                                                                                                                                                                                                                                                                                                                                                                                                                                                                                                                                                                                                | 1:200 |
| A301    | EAST ELEVATION                                                                                                                                                                                                                                                                                                                                                                                                                                                                                                                                                                                                                                                                                                                                                                                                                                                                                                                                                                                                                                                                                                                                                                                                                                                                                                                                                                                                                                                                                                                                                                                                                                                                                                                                                                                                                                                                                                                                                                                                                                                                                                                 | 1:200 |
| A302    | SOUTH ELEVATION                                                                                                                                                                                                                                                                                                                                                                                                                                                                                                                                                                                                                                                                                                                                                                                                                                                                                                                                                                                                                                                                                                                                                                                                                                                                                                                                                                                                                                                                                                                                                                                                                                                                                                                                                                                                                                                                                                                                                                                                                                                                                                                | 1:200 |
| A303    | WEST ELEVATION                                                                                                                                                                                                                                                                                                                                                                                                                                                                                                                                                                                                                                                                                                                                                                                                                                                                                                                                                                                                                                                                                                                                                                                                                                                                                                                                                                                                                                                                                                                                                                                                                                                                                                                                                                                                                                                                                                                                                                                                                                                                                                                 | 1:200 |
| A400    | SECTION AA                                                                                                                                                                                                                                                                                                                                                                                                                                                                                                                                                                                                                                                                                                                                                                                                                                                                                                                                                                                                                                                                                                                                                                                                                                                                                                                                                                                                                                                                                                                                                                                                                                                                                                                                                                                                                                                                                                                                                                                                                                                                                                                     | 1:200 |
| A401    | SECTION BB                                                                                                                                                                                                                                                                                                                                                                                                                                                                                                                                                                                                                                                                                                                                                                                                                                                                                                                                                                                                                                                                                                                                                                                                                                                                                                                                                                                                                                                                                                                                                                                                                                                                                                                                                                                                                                                                                                                                                                                                                                                                                                                     | 1:200 |
| A402    | SECTION CC                                                                                                                                                                                                                                                                                                                                                                                                                                                                                                                                                                                                                                                                                                                                                                                                                                                                                                                                                                                                                                                                                                                                                                                                                                                                                                                                                                                                                                                                                                                                                                                                                                                                                                                                                                                                                                                                                                                                                                                                                                                                                                                     | 1:200 |
| A403    | SECTION DD                                                                                                                                                                                                                                                                                                                                                                                                                                                                                                                                                                                                                                                                                                                                                                                                                                                                                                                                                                                                                                                                                                                                                                                                                                                                                                                                                                                                                                                                                                                                                                                                                                                                                                                                                                                                                                                                                                                                                                                                                                                                                                                     | 1:200 |
| A404    | SECTION EE                                                                                                                                                                                                                                                                                                                                                                                                                                                                                                                                                                                                                                                                                                                                                                                                                                                                                                                                                                                                                                                                                                                                                                                                                                                                                                                                                                                                                                                                                                                                                                                                                                                                                                                                                                                                                                                                                                                                                                                                                                                                                                                     | 1:200 |
| A405    | SECTION FF                                                                                                                                                                                                                                                                                                                                                                                                                                                                                                                                                                                                                                                                                                                                                                                                                                                                                                                                                                                                                                                                                                                                                                                                                                                                                                                                                                                                                                                                                                                                                                                                                                                                                                                                                                                                                                                                                                                                                                                                                                                                                                                     | 1:200 |
| A406    | SECTION GG                                                                                                                                                                                                                                                                                                                                                                                                                                                                                                                                                                                                                                                                                                                                                                                                                                                                                                                                                                                                                                                                                                                                                                                                                                                                                                                                                                                                                                                                                                                                                                                                                                                                                                                                                                                                                                                                                                                                                                                                                                                                                                                     | 1:200 |
| A407    | SECTION HH                                                                                                                                                                                                                                                                                                                                                                                                                                                                                                                                                                                                                                                                                                                                                                                                                                                                                                                                                                                                                                                                                                                                                                                                                                                                                                                                                                                                                                                                                                                                                                                                                                                                                                                                                                                                                                                                                                                                                                                                                                                                                                                     | 1:200 |
| A500    | SHADOW ANALYSIS EXISTING                                                                                                                                                                                                                                                                                                                                                                                                                                                                                                                                                                                                                                                                                                                                                                                                                                                                                                                                                                                                                                                                                                                                                                                                                                                                                                                                                                                                                                                                                                                                                                                                                                                                                                                                                                                                                                                                                                                                                                                                                                                                                                       | 1:500 |
| A501    | SHADOW ANALYSIS PROPOSED                                                                                                                                                                                                                                                                                                                                                                                                                                                                                                                                                                                                                                                                                                                                                                                                                                                                                                                                                                                                                                                                                                                                                                                                                                                                                                                                                                                                                                                                                                                                                                                                                                                                                                                                                                                                                                                                                                                                                                                                                                                                                                       | 1:500 |
| A502    | SHADOW ANALYSIS - 10 BOYLE ST                                                                                                                                                                                                                                                                                                                                                                                                                                                                                                                                                                                                                                                                                                                                                                                                                                                                                                                                                                                                                                                                                                                                                                                                                                                                                                                                                                                                                                                                                                                                                                                                                                                                                                                                                                                                                                                                                                                                                                                                                                                                                                  | NTS   |
| A600    | MATERIALS AND FINISHES                                                                                                                                                                                                                                                                                                                                                                                                                                                                                                                                                                                                                                                                                                                                                                                                                                                                                                                                                                                                                                                                                                                                                                                                                                                                                                                                                                                                                                                                                                                                                                                                                                                                                                                                                                                                                                                                                                                                                                                                                                                                                                         | NTS   |
| A700    | VIEW ANALYSIS FROM 10 BOYLE ST                                                                                                                                                                                                                                                                                                                                                                                                                                                                                                                                                                                                                                                                                                                                                                                                                                                                                                                                                                                                                                                                                                                                                                                                                                                                                                                                                                                                                                                                                                                                                                                                                                                                                                                                                                                                                                                                                                                                                                                                                                                                                                 | NTS   |
| 4=01    | LEVEL GROUND W3                                                                                                                                                                                                                                                                                                                                                                                                                                                                                                                                                                                                                                                                                                                                                                                                                                                                                                                                                                                                                                                                                                                                                                                                                                                                                                                                                                                                                                                                                                                                                                                                                                                                                                                                                                                                                                                                                                                                                                                                                                                                                                                |       |
| A701    | VIEW ANALYSIS FROM 10 BOYLE ST                                                                                                                                                                                                                                                                                                                                                                                                                                                                                                                                                                                                                                                                                                                                                                                                                                                                                                                                                                                                                                                                                                                                                                                                                                                                                                                                                                                                                                                                                                                                                                                                                                                                                                                                                                                                                                                                                                                                                                                                                                                                                                 | NTS   |
| 4=00    | LEVEL ONE W3                                                                                                                                                                                                                                                                                                                                                                                                                                                                                                                                                                                                                                                                                                                                                                                                                                                                                                                                                                                                                                                                                                                                                                                                                                                                                                                                                                                                                                                                                                                                                                                                                                                                                                                                                                                                                                                                                                                                                                                                                                                                                                                   |       |
| A702    | VIEW ANALYSIS FROM 10 BOYLE ST                                                                                                                                                                                                                                                                                                                                                                                                                                                                                                                                                                                                                                                                                                                                                                                                                                                                                                                                                                                                                                                                                                                                                                                                                                                                                                                                                                                                                                                                                                                                                                                                                                                                                                                                                                                                                                                                                                                                                                                                                                                                                                 | NTS   |
| 4700    | LEVEL TWO W3                                                                                                                                                                                                                                                                                                                                                                                                                                                                                                                                                                                                                                                                                                                                                                                                                                                                                                                                                                                                                                                                                                                                                                                                                                                                                                                                                                                                                                                                                                                                                                                                                                                                                                                                                                                                                                                                                                                                                                                                                                                                                                                   | NITC  |
| A703    | VIEW ANALYSIS FROM 10 BOYLE ST<br>LEVEL GROUND W1 & W2                                                                                                                                                                                                                                                                                                                                                                                                                                                                                                                                                                                                                                                                                                                                                                                                                                                                                                                                                                                                                                                                                                                                                                                                                                                                                                                                                                                                                                                                                                                                                                                                                                                                                                                                                                                                                                                                                                                                                                                                                                                                         | NTS   |
| A704    | VIEW ANALYSIS FROM 10 BOYLE ST                                                                                                                                                                                                                                                                                                                                                                                                                                                                                                                                                                                                                                                                                                                                                                                                                                                                                                                                                                                                                                                                                                                                                                                                                                                                                                                                                                                                                                                                                                                                                                                                                                                                                                                                                                                                                                                                                                                                                                                                                                                                                                 | NITC  |
| A/U4    | LEVEL ONE W1 & W2                                                                                                                                                                                                                                                                                                                                                                                                                                                                                                                                                                                                                                                                                                                                                                                                                                                                                                                                                                                                                                                                                                                                                                                                                                                                                                                                                                                                                                                                                                                                                                                                                                                                                                                                                                                                                                                                                                                                                                                                                                                                                                              | NTS   |
| A705    | VIEW ANALYSIS FROM 10 BOYLE ST                                                                                                                                                                                                                                                                                                                                                                                                                                                                                                                                                                                                                                                                                                                                                                                                                                                                                                                                                                                                                                                                                                                                                                                                                                                                                                                                                                                                                                                                                                                                                                                                                                                                                                                                                                                                                                                                                                                                                                                                                                                                                                 | NTS   |
| A/05    | LEVEL TWO W1 & W2                                                                                                                                                                                                                                                                                                                                                                                                                                                                                                                                                                                                                                                                                                                                                                                                                                                                                                                                                                                                                                                                                                                                                                                                                                                                                                                                                                                                                                                                                                                                                                                                                                                                                                                                                                                                                                                                                                                                                                                                                                                                                                              | 1413  |
| A706    | VIEW ANALYSIS PERSPECTIVE                                                                                                                                                                                                                                                                                                                                                                                                                                                                                                                                                                                                                                                                                                                                                                                                                                                                                                                                                                                                                                                                                                                                                                                                                                                                                                                                                                                                                                                                                                                                                                                                                                                                                                                                                                                                                                                                                                                                                                                                                                                                                                      | NTS   |
| A/00    | RENDERS 1 & 2                                                                                                                                                                                                                                                                                                                                                                                                                                                                                                                                                                                                                                                                                                                                                                                                                                                                                                                                                                                                                                                                                                                                                                                                                                                                                                                                                                                                                                                                                                                                                                                                                                                                                                                                                                                                                                                                                                                                                                                                                                                                                                                  | 1413  |
| A707    | VIEW ANALYSIS PERSPECTIVE                                                                                                                                                                                                                                                                                                                                                                                                                                                                                                                                                                                                                                                                                                                                                                                                                                                                                                                                                                                                                                                                                                                                                                                                                                                                                                                                                                                                                                                                                                                                                                                                                                                                                                                                                                                                                                                                                                                                                                                                                                                                                                      | NTS   |
| 7101    | RENDERS 3 & 4                                                                                                                                                                                                                                                                                                                                                                                                                                                                                                                                                                                                                                                                                                                                                                                                                                                                                                                                                                                                                                                                                                                                                                                                                                                                                                                                                                                                                                                                                                                                                                                                                                                                                                                                                                                                                                                                                                                                                                                                                                                                                                                  | 1413  |
| A708    | VIEW ANALYSIS PERSPECTIVE                                                                                                                                                                                                                                                                                                                                                                                                                                                                                                                                                                                                                                                                                                                                                                                                                                                                                                                                                                                                                                                                                                                                                                                                                                                                                                                                                                                                                                                                                                                                                                                                                                                                                                                                                                                                                                                                                                                                                                                                                                                                                                      | NTS   |
| 7100    | RENDERS 5                                                                                                                                                                                                                                                                                                                                                                                                                                                                                                                                                                                                                                                                                                                                                                                                                                                                                                                                                                                                                                                                                                                                                                                                                                                                                                                                                                                                                                                                                                                                                                                                                                                                                                                                                                                                                                                                                                                                                                                                                                                                                                                      | 1413  |
| A800    | WASTE MANAGEMENT PLAN                                                                                                                                                                                                                                                                                                                                                                                                                                                                                                                                                                                                                                                                                                                                                                                                                                                                                                                                                                                                                                                                                                                                                                                                                                                                                                                                                                                                                                                                                                                                                                                                                                                                                                                                                                                                                                                                                                                                                                                                                                                                                                          | 1:500 |
| 1000    | TOOLS THE TOO STATES TO ST |       |