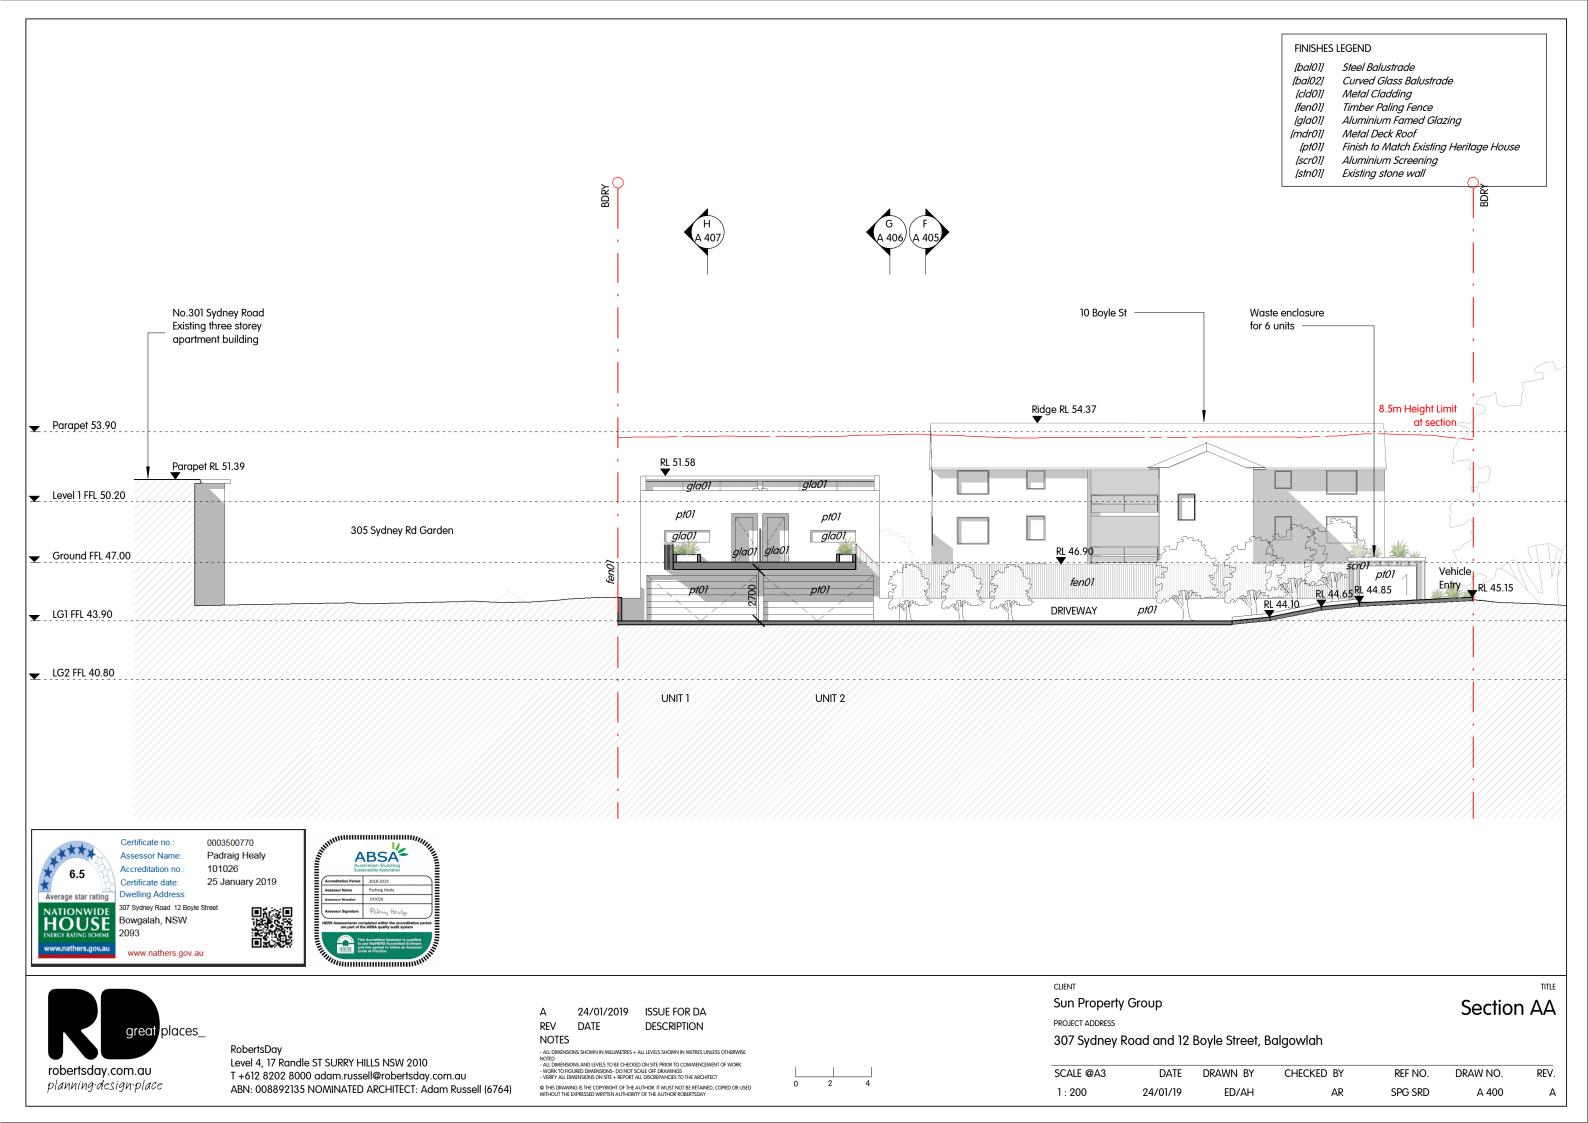

## SYDNEY ROAD APARTMENTS- DA APPLICATION

| DWG NO. | DRAWING TITLE                                                                                                                                                                                                                                                                                                                                                                                                                                                                                                                                                                                                                                                                                                                                                                                                                                                                                                                                                                                                                                                                                                                                                                                                                                                                                                                                                                                                                                                                                                                                                                                                                                                                                                                                                                                                                                                                                                                                                                                                                                                                                                                  | SCALE |
|---------|--------------------------------------------------------------------------------------------------------------------------------------------------------------------------------------------------------------------------------------------------------------------------------------------------------------------------------------------------------------------------------------------------------------------------------------------------------------------------------------------------------------------------------------------------------------------------------------------------------------------------------------------------------------------------------------------------------------------------------------------------------------------------------------------------------------------------------------------------------------------------------------------------------------------------------------------------------------------------------------------------------------------------------------------------------------------------------------------------------------------------------------------------------------------------------------------------------------------------------------------------------------------------------------------------------------------------------------------------------------------------------------------------------------------------------------------------------------------------------------------------------------------------------------------------------------------------------------------------------------------------------------------------------------------------------------------------------------------------------------------------------------------------------------------------------------------------------------------------------------------------------------------------------------------------------------------------------------------------------------------------------------------------------------------------------------------------------------------------------------------------------|-------|
| A000    | COVER                                                                                                                                                                                                                                                                                                                                                                                                                                                                                                                                                                                                                                                                                                                                                                                                                                                                                                                                                                                                                                                                                                                                                                                                                                                                                                                                                                                                                                                                                                                                                                                                                                                                                                                                                                                                                                                                                                                                                                                                                                                                                                                          | NTS   |
| A100    | SITE ANALYSIS PLAN                                                                                                                                                                                                                                                                                                                                                                                                                                                                                                                                                                                                                                                                                                                                                                                                                                                                                                                                                                                                                                                                                                                                                                                                                                                                                                                                                                                                                                                                                                                                                                                                                                                                                                                                                                                                                                                                                                                                                                                                                                                                                                             | 1:500 |
| A200    | PLAN LOWER GROUND 2                                                                                                                                                                                                                                                                                                                                                                                                                                                                                                                                                                                                                                                                                                                                                                                                                                                                                                                                                                                                                                                                                                                                                                                                                                                                                                                                                                                                                                                                                                                                                                                                                                                                                                                                                                                                                                                                                                                                                                                                                                                                                                            | 1:200 |
| A201    | PLAN LOWER GROUND 1                                                                                                                                                                                                                                                                                                                                                                                                                                                                                                                                                                                                                                                                                                                                                                                                                                                                                                                                                                                                                                                                                                                                                                                                                                                                                                                                                                                                                                                                                                                                                                                                                                                                                                                                                                                                                                                                                                                                                                                                                                                                                                            | 1:200 |
| A202    | PLAN GROUND FLOOR                                                                                                                                                                                                                                                                                                                                                                                                                                                                                                                                                                                                                                                                                                                                                                                                                                                                                                                                                                                                                                                                                                                                                                                                                                                                                                                                                                                                                                                                                                                                                                                                                                                                                                                                                                                                                                                                                                                                                                                                                                                                                                              | 1:200 |
| A203    | PLAN LEVEL 1                                                                                                                                                                                                                                                                                                                                                                                                                                                                                                                                                                                                                                                                                                                                                                                                                                                                                                                                                                                                                                                                                                                                                                                                                                                                                                                                                                                                                                                                                                                                                                                                                                                                                                                                                                                                                                                                                                                                                                                                                                                                                                                   | 1:200 |
| A204    | PLAN SITE/ ROOF                                                                                                                                                                                                                                                                                                                                                                                                                                                                                                                                                                                                                                                                                                                                                                                                                                                                                                                                                                                                                                                                                                                                                                                                                                                                                                                                                                                                                                                                                                                                                                                                                                                                                                                                                                                                                                                                                                                                                                                                                                                                                                                | 1:200 |
| A300    | NORTH ELEVATION                                                                                                                                                                                                                                                                                                                                                                                                                                                                                                                                                                                                                                                                                                                                                                                                                                                                                                                                                                                                                                                                                                                                                                                                                                                                                                                                                                                                                                                                                                                                                                                                                                                                                                                                                                                                                                                                                                                                                                                                                                                                                                                | 1:200 |
| A301    | EAST ELEVATION                                                                                                                                                                                                                                                                                                                                                                                                                                                                                                                                                                                                                                                                                                                                                                                                                                                                                                                                                                                                                                                                                                                                                                                                                                                                                                                                                                                                                                                                                                                                                                                                                                                                                                                                                                                                                                                                                                                                                                                                                                                                                                                 | 1:200 |
| A302    | SOUTH ELEVATION                                                                                                                                                                                                                                                                                                                                                                                                                                                                                                                                                                                                                                                                                                                                                                                                                                                                                                                                                                                                                                                                                                                                                                                                                                                                                                                                                                                                                                                                                                                                                                                                                                                                                                                                                                                                                                                                                                                                                                                                                                                                                                                | 1:200 |
| A303    | WEST ELEVATION                                                                                                                                                                                                                                                                                                                                                                                                                                                                                                                                                                                                                                                                                                                                                                                                                                                                                                                                                                                                                                                                                                                                                                                                                                                                                                                                                                                                                                                                                                                                                                                                                                                                                                                                                                                                                                                                                                                                                                                                                                                                                                                 | 1:200 |
| A400    | SECTION AA                                                                                                                                                                                                                                                                                                                                                                                                                                                                                                                                                                                                                                                                                                                                                                                                                                                                                                                                                                                                                                                                                                                                                                                                                                                                                                                                                                                                                                                                                                                                                                                                                                                                                                                                                                                                                                                                                                                                                                                                                                                                                                                     | 1:200 |
| A401    | SECTION BB                                                                                                                                                                                                                                                                                                                                                                                                                                                                                                                                                                                                                                                                                                                                                                                                                                                                                                                                                                                                                                                                                                                                                                                                                                                                                                                                                                                                                                                                                                                                                                                                                                                                                                                                                                                                                                                                                                                                                                                                                                                                                                                     | 1:200 |
| A402    | SECTION CC                                                                                                                                                                                                                                                                                                                                                                                                                                                                                                                                                                                                                                                                                                                                                                                                                                                                                                                                                                                                                                                                                                                                                                                                                                                                                                                                                                                                                                                                                                                                                                                                                                                                                                                                                                                                                                                                                                                                                                                                                                                                                                                     | 1:200 |
| A403    | SECTION DD                                                                                                                                                                                                                                                                                                                                                                                                                                                                                                                                                                                                                                                                                                                                                                                                                                                                                                                                                                                                                                                                                                                                                                                                                                                                                                                                                                                                                                                                                                                                                                                                                                                                                                                                                                                                                                                                                                                                                                                                                                                                                                                     | 1:200 |
| A404    | SECTION EE                                                                                                                                                                                                                                                                                                                                                                                                                                                                                                                                                                                                                                                                                                                                                                                                                                                                                                                                                                                                                                                                                                                                                                                                                                                                                                                                                                                                                                                                                                                                                                                                                                                                                                                                                                                                                                                                                                                                                                                                                                                                                                                     | 1:200 |
| A405    | SECTION FF                                                                                                                                                                                                                                                                                                                                                                                                                                                                                                                                                                                                                                                                                                                                                                                                                                                                                                                                                                                                                                                                                                                                                                                                                                                                                                                                                                                                                                                                                                                                                                                                                                                                                                                                                                                                                                                                                                                                                                                                                                                                                                                     | 1:200 |
| A406    | SECTION GG                                                                                                                                                                                                                                                                                                                                                                                                                                                                                                                                                                                                                                                                                                                                                                                                                                                                                                                                                                                                                                                                                                                                                                                                                                                                                                                                                                                                                                                                                                                                                                                                                                                                                                                                                                                                                                                                                                                                                                                                                                                                                                                     | 1:200 |
| A407    | SECTION HH                                                                                                                                                                                                                                                                                                                                                                                                                                                                                                                                                                                                                                                                                                                                                                                                                                                                                                                                                                                                                                                                                                                                                                                                                                                                                                                                                                                                                                                                                                                                                                                                                                                                                                                                                                                                                                                                                                                                                                                                                                                                                                                     | 1:200 |
| A500    | SHADOW ANALYSIS EXISTING                                                                                                                                                                                                                                                                                                                                                                                                                                                                                                                                                                                                                                                                                                                                                                                                                                                                                                                                                                                                                                                                                                                                                                                                                                                                                                                                                                                                                                                                                                                                                                                                                                                                                                                                                                                                                                                                                                                                                                                                                                                                                                       | 1:500 |
| A501    | SHADOW ANALYSIS PROPOSED                                                                                                                                                                                                                                                                                                                                                                                                                                                                                                                                                                                                                                                                                                                                                                                                                                                                                                                                                                                                                                                                                                                                                                                                                                                                                                                                                                                                                                                                                                                                                                                                                                                                                                                                                                                                                                                                                                                                                                                                                                                                                                       | 1:500 |
| A502    | SHADOW ANALYSIS - 10 BOYLE ST                                                                                                                                                                                                                                                                                                                                                                                                                                                                                                                                                                                                                                                                                                                                                                                                                                                                                                                                                                                                                                                                                                                                                                                                                                                                                                                                                                                                                                                                                                                                                                                                                                                                                                                                                                                                                                                                                                                                                                                                                                                                                                  | NTS   |
| A600    | MATERIALS AND FINISHES                                                                                                                                                                                                                                                                                                                                                                                                                                                                                                                                                                                                                                                                                                                                                                                                                                                                                                                                                                                                                                                                                                                                                                                                                                                                                                                                                                                                                                                                                                                                                                                                                                                                                                                                                                                                                                                                                                                                                                                                                                                                                                         | NTS   |
| A700    | VIEW ANALYSIS FROM 10 BOYLE ST                                                                                                                                                                                                                                                                                                                                                                                                                                                                                                                                                                                                                                                                                                                                                                                                                                                                                                                                                                                                                                                                                                                                                                                                                                                                                                                                                                                                                                                                                                                                                                                                                                                                                                                                                                                                                                                                                                                                                                                                                                                                                                 | NTS   |
| 4=01    | LEVEL GROUND W3                                                                                                                                                                                                                                                                                                                                                                                                                                                                                                                                                                                                                                                                                                                                                                                                                                                                                                                                                                                                                                                                                                                                                                                                                                                                                                                                                                                                                                                                                                                                                                                                                                                                                                                                                                                                                                                                                                                                                                                                                                                                                                                |       |
| A701    | VIEW ANALYSIS FROM 10 BOYLE ST                                                                                                                                                                                                                                                                                                                                                                                                                                                                                                                                                                                                                                                                                                                                                                                                                                                                                                                                                                                                                                                                                                                                                                                                                                                                                                                                                                                                                                                                                                                                                                                                                                                                                                                                                                                                                                                                                                                                                                                                                                                                                                 | NTS   |
| 4=00    | LEVEL ONE W3                                                                                                                                                                                                                                                                                                                                                                                                                                                                                                                                                                                                                                                                                                                                                                                                                                                                                                                                                                                                                                                                                                                                                                                                                                                                                                                                                                                                                                                                                                                                                                                                                                                                                                                                                                                                                                                                                                                                                                                                                                                                                                                   |       |
| A702    | VIEW ANALYSIS FROM 10 BOYLE ST                                                                                                                                                                                                                                                                                                                                                                                                                                                                                                                                                                                                                                                                                                                                                                                                                                                                                                                                                                                                                                                                                                                                                                                                                                                                                                                                                                                                                                                                                                                                                                                                                                                                                                                                                                                                                                                                                                                                                                                                                                                                                                 | NTS   |
| 4700    | LEVEL TWO W3                                                                                                                                                                                                                                                                                                                                                                                                                                                                                                                                                                                                                                                                                                                                                                                                                                                                                                                                                                                                                                                                                                                                                                                                                                                                                                                                                                                                                                                                                                                                                                                                                                                                                                                                                                                                                                                                                                                                                                                                                                                                                                                   | NITC  |
| A703    | VIEW ANALYSIS FROM 10 BOYLE ST<br>LEVEL GROUND W1 & W2                                                                                                                                                                                                                                                                                                                                                                                                                                                                                                                                                                                                                                                                                                                                                                                                                                                                                                                                                                                                                                                                                                                                                                                                                                                                                                                                                                                                                                                                                                                                                                                                                                                                                                                                                                                                                                                                                                                                                                                                                                                                         | NTS   |
| A704    | VIEW ANALYSIS FROM 10 BOYLE ST                                                                                                                                                                                                                                                                                                                                                                                                                                                                                                                                                                                                                                                                                                                                                                                                                                                                                                                                                                                                                                                                                                                                                                                                                                                                                                                                                                                                                                                                                                                                                                                                                                                                                                                                                                                                                                                                                                                                                                                                                                                                                                 | NITC  |
| A/U4    | LEVEL ONE W1 & W2                                                                                                                                                                                                                                                                                                                                                                                                                                                                                                                                                                                                                                                                                                                                                                                                                                                                                                                                                                                                                                                                                                                                                                                                                                                                                                                                                                                                                                                                                                                                                                                                                                                                                                                                                                                                                                                                                                                                                                                                                                                                                                              | NTS   |
| A705    | VIEW ANALYSIS FROM 10 BOYLE ST                                                                                                                                                                                                                                                                                                                                                                                                                                                                                                                                                                                                                                                                                                                                                                                                                                                                                                                                                                                                                                                                                                                                                                                                                                                                                                                                                                                                                                                                                                                                                                                                                                                                                                                                                                                                                                                                                                                                                                                                                                                                                                 | NTS   |
| A/05    | LEVEL TWO W1 & W2                                                                                                                                                                                                                                                                                                                                                                                                                                                                                                                                                                                                                                                                                                                                                                                                                                                                                                                                                                                                                                                                                                                                                                                                                                                                                                                                                                                                                                                                                                                                                                                                                                                                                                                                                                                                                                                                                                                                                                                                                                                                                                              | 1413  |
| A706    | VIEW ANALYSIS PERSPECTIVE                                                                                                                                                                                                                                                                                                                                                                                                                                                                                                                                                                                                                                                                                                                                                                                                                                                                                                                                                                                                                                                                                                                                                                                                                                                                                                                                                                                                                                                                                                                                                                                                                                                                                                                                                                                                                                                                                                                                                                                                                                                                                                      | NTS   |
| A/00    | RENDERS 1 & 2                                                                                                                                                                                                                                                                                                                                                                                                                                                                                                                                                                                                                                                                                                                                                                                                                                                                                                                                                                                                                                                                                                                                                                                                                                                                                                                                                                                                                                                                                                                                                                                                                                                                                                                                                                                                                                                                                                                                                                                                                                                                                                                  | 1413  |
| A707    | VIEW ANALYSIS PERSPECTIVE                                                                                                                                                                                                                                                                                                                                                                                                                                                                                                                                                                                                                                                                                                                                                                                                                                                                                                                                                                                                                                                                                                                                                                                                                                                                                                                                                                                                                                                                                                                                                                                                                                                                                                                                                                                                                                                                                                                                                                                                                                                                                                      | NTS   |
| 7101    | RENDERS 3 & 4                                                                                                                                                                                                                                                                                                                                                                                                                                                                                                                                                                                                                                                                                                                                                                                                                                                                                                                                                                                                                                                                                                                                                                                                                                                                                                                                                                                                                                                                                                                                                                                                                                                                                                                                                                                                                                                                                                                                                                                                                                                                                                                  | 1413  |
| A708    | VIEW ANALYSIS PERSPECTIVE                                                                                                                                                                                                                                                                                                                                                                                                                                                                                                                                                                                                                                                                                                                                                                                                                                                                                                                                                                                                                                                                                                                                                                                                                                                                                                                                                                                                                                                                                                                                                                                                                                                                                                                                                                                                                                                                                                                                                                                                                                                                                                      | NTS   |
| 7100    | RENDERS 5                                                                                                                                                                                                                                                                                                                                                                                                                                                                                                                                                                                                                                                                                                                                                                                                                                                                                                                                                                                                                                                                                                                                                                                                                                                                                                                                                                                                                                                                                                                                                                                                                                                                                                                                                                                                                                                                                                                                                                                                                                                                                                                      | 1413  |
| A800    | WASTE MANAGEMENT PLAN                                                                                                                                                                                                                                                                                                                                                                                                                                                                                                                                                                                                                                                                                                                                                                                                                                                                                                                                                                                                                                                                                                                                                                                                                                                                                                                                                                                                                                                                                                                                                                                                                                                                                                                                                                                                                                                                                                                                                                                                                                                                                                          | 1:500 |
| 1000    | TOOLS THE TOO STATES TO ST |       |