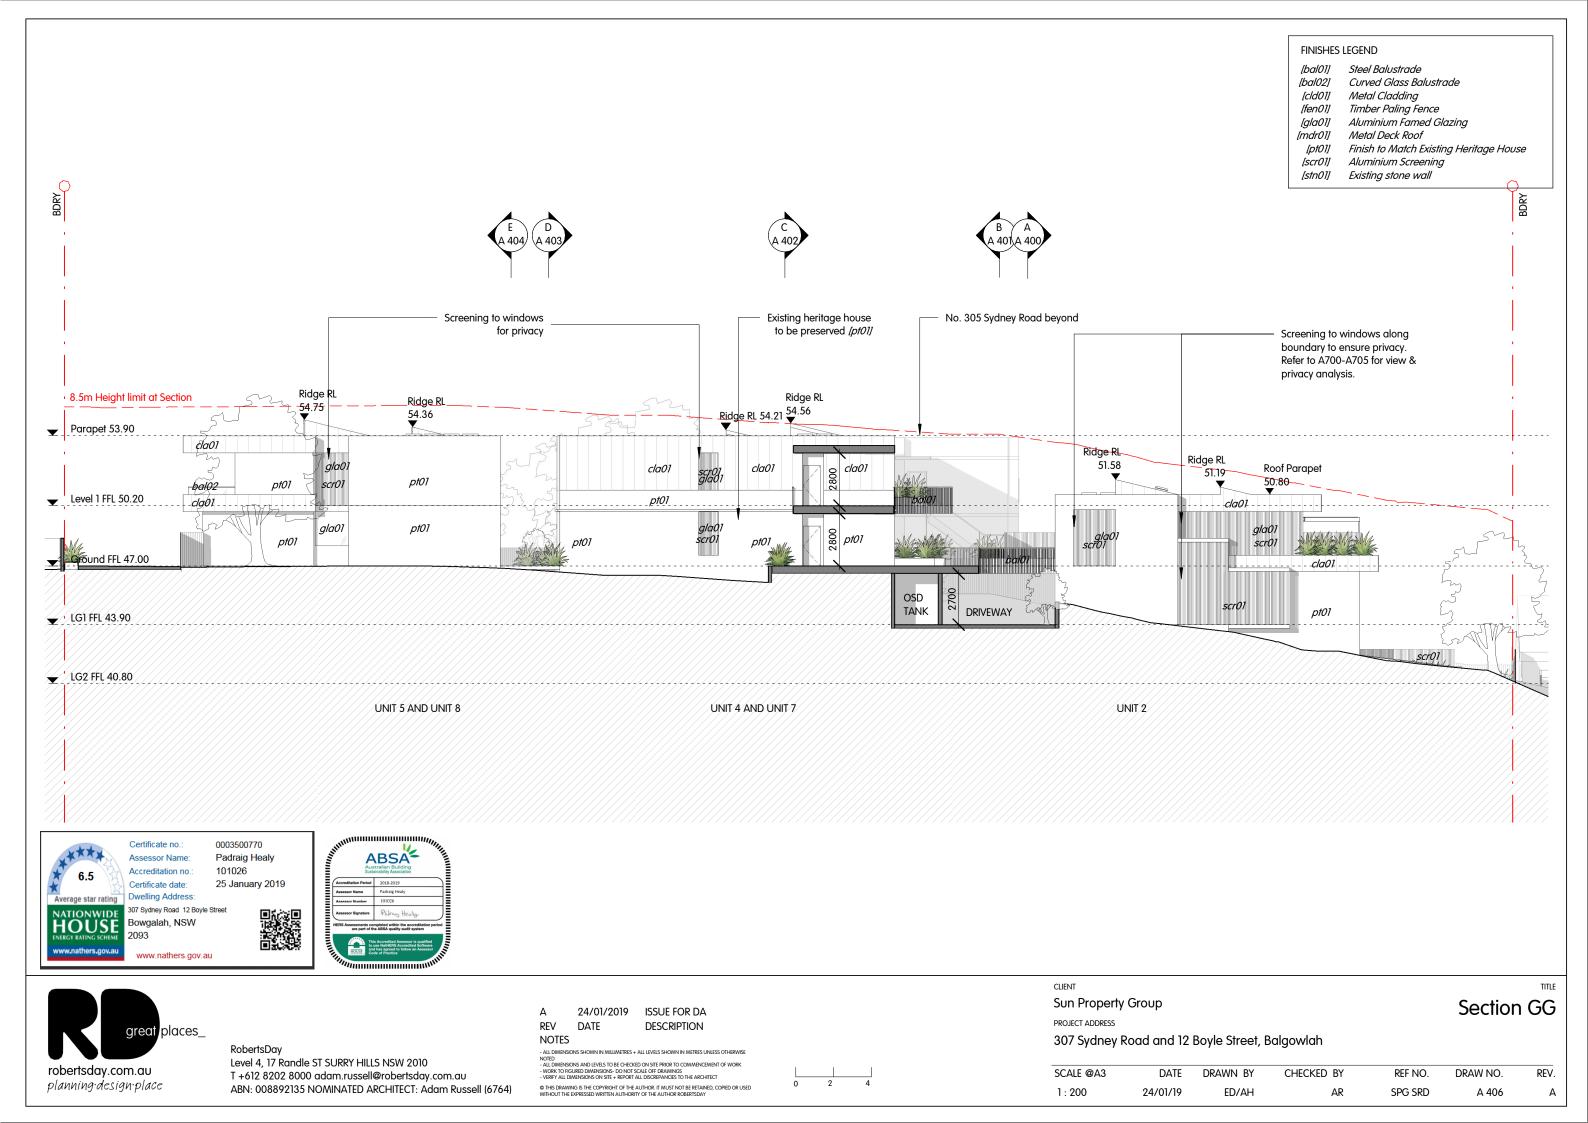

## SYDNEY ROAD APARTMENTS- DA APPLICATION

| DWG NO. | DRAWING TITLE                                                                                                                                                                                                                                                                                                                                                                                                                                                                                                                                                                                                                                                                                                                                                                                                                                                                                                                                                                                                                                                                                                                                                                                                                                                                                                                                                                                                                                                                                                                                                                                                                                                                                                                                                                                                                                                                                                                                                                                                                                                                                                                  | SCALE |
|---------|--------------------------------------------------------------------------------------------------------------------------------------------------------------------------------------------------------------------------------------------------------------------------------------------------------------------------------------------------------------------------------------------------------------------------------------------------------------------------------------------------------------------------------------------------------------------------------------------------------------------------------------------------------------------------------------------------------------------------------------------------------------------------------------------------------------------------------------------------------------------------------------------------------------------------------------------------------------------------------------------------------------------------------------------------------------------------------------------------------------------------------------------------------------------------------------------------------------------------------------------------------------------------------------------------------------------------------------------------------------------------------------------------------------------------------------------------------------------------------------------------------------------------------------------------------------------------------------------------------------------------------------------------------------------------------------------------------------------------------------------------------------------------------------------------------------------------------------------------------------------------------------------------------------------------------------------------------------------------------------------------------------------------------------------------------------------------------------------------------------------------------|-------|
| A000    | COVER                                                                                                                                                                                                                                                                                                                                                                                                                                                                                                                                                                                                                                                                                                                                                                                                                                                                                                                                                                                                                                                                                                                                                                                                                                                                                                                                                                                                                                                                                                                                                                                                                                                                                                                                                                                                                                                                                                                                                                                                                                                                                                                          | NTS   |
| A100    | SITE ANALYSIS PLAN                                                                                                                                                                                                                                                                                                                                                                                                                                                                                                                                                                                                                                                                                                                                                                                                                                                                                                                                                                                                                                                                                                                                                                                                                                                                                                                                                                                                                                                                                                                                                                                                                                                                                                                                                                                                                                                                                                                                                                                                                                                                                                             | 1:500 |
| A200    | PLAN LOWER GROUND 2                                                                                                                                                                                                                                                                                                                                                                                                                                                                                                                                                                                                                                                                                                                                                                                                                                                                                                                                                                                                                                                                                                                                                                                                                                                                                                                                                                                                                                                                                                                                                                                                                                                                                                                                                                                                                                                                                                                                                                                                                                                                                                            | 1:200 |
| A201    | PLAN LOWER GROUND 1                                                                                                                                                                                                                                                                                                                                                                                                                                                                                                                                                                                                                                                                                                                                                                                                                                                                                                                                                                                                                                                                                                                                                                                                                                                                                                                                                                                                                                                                                                                                                                                                                                                                                                                                                                                                                                                                                                                                                                                                                                                                                                            | 1:200 |
| A202    | PLAN GROUND FLOOR                                                                                                                                                                                                                                                                                                                                                                                                                                                                                                                                                                                                                                                                                                                                                                                                                                                                                                                                                                                                                                                                                                                                                                                                                                                                                                                                                                                                                                                                                                                                                                                                                                                                                                                                                                                                                                                                                                                                                                                                                                                                                                              | 1:200 |
| A203    | PLAN LEVEL 1                                                                                                                                                                                                                                                                                                                                                                                                                                                                                                                                                                                                                                                                                                                                                                                                                                                                                                                                                                                                                                                                                                                                                                                                                                                                                                                                                                                                                                                                                                                                                                                                                                                                                                                                                                                                                                                                                                                                                                                                                                                                                                                   | 1:200 |
| A204    | PLAN SITE/ ROOF                                                                                                                                                                                                                                                                                                                                                                                                                                                                                                                                                                                                                                                                                                                                                                                                                                                                                                                                                                                                                                                                                                                                                                                                                                                                                                                                                                                                                                                                                                                                                                                                                                                                                                                                                                                                                                                                                                                                                                                                                                                                                                                | 1:200 |
| A300    | NORTH ELEVATION                                                                                                                                                                                                                                                                                                                                                                                                                                                                                                                                                                                                                                                                                                                                                                                                                                                                                                                                                                                                                                                                                                                                                                                                                                                                                                                                                                                                                                                                                                                                                                                                                                                                                                                                                                                                                                                                                                                                                                                                                                                                                                                | 1:200 |
| A301    | EAST ELEVATION                                                                                                                                                                                                                                                                                                                                                                                                                                                                                                                                                                                                                                                                                                                                                                                                                                                                                                                                                                                                                                                                                                                                                                                                                                                                                                                                                                                                                                                                                                                                                                                                                                                                                                                                                                                                                                                                                                                                                                                                                                                                                                                 | 1:200 |
| A302    | SOUTH ELEVATION                                                                                                                                                                                                                                                                                                                                                                                                                                                                                                                                                                                                                                                                                                                                                                                                                                                                                                                                                                                                                                                                                                                                                                                                                                                                                                                                                                                                                                                                                                                                                                                                                                                                                                                                                                                                                                                                                                                                                                                                                                                                                                                | 1:200 |
| A303    | WEST ELEVATION                                                                                                                                                                                                                                                                                                                                                                                                                                                                                                                                                                                                                                                                                                                                                                                                                                                                                                                                                                                                                                                                                                                                                                                                                                                                                                                                                                                                                                                                                                                                                                                                                                                                                                                                                                                                                                                                                                                                                                                                                                                                                                                 | 1:200 |
| A400    | SECTION AA                                                                                                                                                                                                                                                                                                                                                                                                                                                                                                                                                                                                                                                                                                                                                                                                                                                                                                                                                                                                                                                                                                                                                                                                                                                                                                                                                                                                                                                                                                                                                                                                                                                                                                                                                                                                                                                                                                                                                                                                                                                                                                                     | 1:200 |
| A401    | SECTION BB                                                                                                                                                                                                                                                                                                                                                                                                                                                                                                                                                                                                                                                                                                                                                                                                                                                                                                                                                                                                                                                                                                                                                                                                                                                                                                                                                                                                                                                                                                                                                                                                                                                                                                                                                                                                                                                                                                                                                                                                                                                                                                                     | 1:200 |
| A402    | SECTION CC                                                                                                                                                                                                                                                                                                                                                                                                                                                                                                                                                                                                                                                                                                                                                                                                                                                                                                                                                                                                                                                                                                                                                                                                                                                                                                                                                                                                                                                                                                                                                                                                                                                                                                                                                                                                                                                                                                                                                                                                                                                                                                                     | 1:200 |
| A403    | SECTION DD                                                                                                                                                                                                                                                                                                                                                                                                                                                                                                                                                                                                                                                                                                                                                                                                                                                                                                                                                                                                                                                                                                                                                                                                                                                                                                                                                                                                                                                                                                                                                                                                                                                                                                                                                                                                                                                                                                                                                                                                                                                                                                                     | 1:200 |
| A404    | SECTION EE                                                                                                                                                                                                                                                                                                                                                                                                                                                                                                                                                                                                                                                                                                                                                                                                                                                                                                                                                                                                                                                                                                                                                                                                                                                                                                                                                                                                                                                                                                                                                                                                                                                                                                                                                                                                                                                                                                                                                                                                                                                                                                                     | 1:200 |
| A405    | SECTION FF                                                                                                                                                                                                                                                                                                                                                                                                                                                                                                                                                                                                                                                                                                                                                                                                                                                                                                                                                                                                                                                                                                                                                                                                                                                                                                                                                                                                                                                                                                                                                                                                                                                                                                                                                                                                                                                                                                                                                                                                                                                                                                                     | 1:200 |
| A406    | SECTION GG                                                                                                                                                                                                                                                                                                                                                                                                                                                                                                                                                                                                                                                                                                                                                                                                                                                                                                                                                                                                                                                                                                                                                                                                                                                                                                                                                                                                                                                                                                                                                                                                                                                                                                                                                                                                                                                                                                                                                                                                                                                                                                                     | 1:200 |
| A407    | SECTION HH                                                                                                                                                                                                                                                                                                                                                                                                                                                                                                                                                                                                                                                                                                                                                                                                                                                                                                                                                                                                                                                                                                                                                                                                                                                                                                                                                                                                                                                                                                                                                                                                                                                                                                                                                                                                                                                                                                                                                                                                                                                                                                                     | 1:200 |
| A500    | SHADOW ANALYSIS EXISTING                                                                                                                                                                                                                                                                                                                                                                                                                                                                                                                                                                                                                                                                                                                                                                                                                                                                                                                                                                                                                                                                                                                                                                                                                                                                                                                                                                                                                                                                                                                                                                                                                                                                                                                                                                                                                                                                                                                                                                                                                                                                                                       | 1:500 |
| A501    | SHADOW ANALYSIS PROPOSED                                                                                                                                                                                                                                                                                                                                                                                                                                                                                                                                                                                                                                                                                                                                                                                                                                                                                                                                                                                                                                                                                                                                                                                                                                                                                                                                                                                                                                                                                                                                                                                                                                                                                                                                                                                                                                                                                                                                                                                                                                                                                                       | 1:500 |
| A502    | SHADOW ANALYSIS - 10 BOYLE ST                                                                                                                                                                                                                                                                                                                                                                                                                                                                                                                                                                                                                                                                                                                                                                                                                                                                                                                                                                                                                                                                                                                                                                                                                                                                                                                                                                                                                                                                                                                                                                                                                                                                                                                                                                                                                                                                                                                                                                                                                                                                                                  | NTS   |
| A600    | MATERIALS AND FINISHES                                                                                                                                                                                                                                                                                                                                                                                                                                                                                                                                                                                                                                                                                                                                                                                                                                                                                                                                                                                                                                                                                                                                                                                                                                                                                                                                                                                                                                                                                                                                                                                                                                                                                                                                                                                                                                                                                                                                                                                                                                                                                                         | NTS   |
| A700    | VIEW ANALYSIS FROM 10 BOYLE ST                                                                                                                                                                                                                                                                                                                                                                                                                                                                                                                                                                                                                                                                                                                                                                                                                                                                                                                                                                                                                                                                                                                                                                                                                                                                                                                                                                                                                                                                                                                                                                                                                                                                                                                                                                                                                                                                                                                                                                                                                                                                                                 | NTS   |
| 4=01    | LEVEL GROUND W3                                                                                                                                                                                                                                                                                                                                                                                                                                                                                                                                                                                                                                                                                                                                                                                                                                                                                                                                                                                                                                                                                                                                                                                                                                                                                                                                                                                                                                                                                                                                                                                                                                                                                                                                                                                                                                                                                                                                                                                                                                                                                                                |       |
| A701    | VIEW ANALYSIS FROM 10 BOYLE ST                                                                                                                                                                                                                                                                                                                                                                                                                                                                                                                                                                                                                                                                                                                                                                                                                                                                                                                                                                                                                                                                                                                                                                                                                                                                                                                                                                                                                                                                                                                                                                                                                                                                                                                                                                                                                                                                                                                                                                                                                                                                                                 | NTS   |
| 4=00    | LEVEL ONE W3                                                                                                                                                                                                                                                                                                                                                                                                                                                                                                                                                                                                                                                                                                                                                                                                                                                                                                                                                                                                                                                                                                                                                                                                                                                                                                                                                                                                                                                                                                                                                                                                                                                                                                                                                                                                                                                                                                                                                                                                                                                                                                                   |       |
| A702    | VIEW ANALYSIS FROM 10 BOYLE ST                                                                                                                                                                                                                                                                                                                                                                                                                                                                                                                                                                                                                                                                                                                                                                                                                                                                                                                                                                                                                                                                                                                                                                                                                                                                                                                                                                                                                                                                                                                                                                                                                                                                                                                                                                                                                                                                                                                                                                                                                                                                                                 | NTS   |
| 4700    | LEVEL TWO W3                                                                                                                                                                                                                                                                                                                                                                                                                                                                                                                                                                                                                                                                                                                                                                                                                                                                                                                                                                                                                                                                                                                                                                                                                                                                                                                                                                                                                                                                                                                                                                                                                                                                                                                                                                                                                                                                                                                                                                                                                                                                                                                   | NITC  |
| A703    | VIEW ANALYSIS FROM 10 BOYLE ST<br>LEVEL GROUND W1 & W2                                                                                                                                                                                                                                                                                                                                                                                                                                                                                                                                                                                                                                                                                                                                                                                                                                                                                                                                                                                                                                                                                                                                                                                                                                                                                                                                                                                                                                                                                                                                                                                                                                                                                                                                                                                                                                                                                                                                                                                                                                                                         | NTS   |
| A704    | VIEW ANALYSIS FROM 10 BOYLE ST                                                                                                                                                                                                                                                                                                                                                                                                                                                                                                                                                                                                                                                                                                                                                                                                                                                                                                                                                                                                                                                                                                                                                                                                                                                                                                                                                                                                                                                                                                                                                                                                                                                                                                                                                                                                                                                                                                                                                                                                                                                                                                 | NITC  |
| A/U4    | LEVEL ONE W1 & W2                                                                                                                                                                                                                                                                                                                                                                                                                                                                                                                                                                                                                                                                                                                                                                                                                                                                                                                                                                                                                                                                                                                                                                                                                                                                                                                                                                                                                                                                                                                                                                                                                                                                                                                                                                                                                                                                                                                                                                                                                                                                                                              | NTS   |
| A705    | VIEW ANALYSIS FROM 10 BOYLE ST                                                                                                                                                                                                                                                                                                                                                                                                                                                                                                                                                                                                                                                                                                                                                                                                                                                                                                                                                                                                                                                                                                                                                                                                                                                                                                                                                                                                                                                                                                                                                                                                                                                                                                                                                                                                                                                                                                                                                                                                                                                                                                 | NTS   |
| A/05    | LEVEL TWO W1 & W2                                                                                                                                                                                                                                                                                                                                                                                                                                                                                                                                                                                                                                                                                                                                                                                                                                                                                                                                                                                                                                                                                                                                                                                                                                                                                                                                                                                                                                                                                                                                                                                                                                                                                                                                                                                                                                                                                                                                                                                                                                                                                                              | 1413  |
| A706    | VIEW ANALYSIS PERSPECTIVE                                                                                                                                                                                                                                                                                                                                                                                                                                                                                                                                                                                                                                                                                                                                                                                                                                                                                                                                                                                                                                                                                                                                                                                                                                                                                                                                                                                                                                                                                                                                                                                                                                                                                                                                                                                                                                                                                                                                                                                                                                                                                                      | NTS   |
| A/00    | RENDERS 1 & 2                                                                                                                                                                                                                                                                                                                                                                                                                                                                                                                                                                                                                                                                                                                                                                                                                                                                                                                                                                                                                                                                                                                                                                                                                                                                                                                                                                                                                                                                                                                                                                                                                                                                                                                                                                                                                                                                                                                                                                                                                                                                                                                  | 1413  |
| A707    | VIEW ANALYSIS PERSPECTIVE                                                                                                                                                                                                                                                                                                                                                                                                                                                                                                                                                                                                                                                                                                                                                                                                                                                                                                                                                                                                                                                                                                                                                                                                                                                                                                                                                                                                                                                                                                                                                                                                                                                                                                                                                                                                                                                                                                                                                                                                                                                                                                      | NTS   |
| 7101    | RENDERS 3 & 4                                                                                                                                                                                                                                                                                                                                                                                                                                                                                                                                                                                                                                                                                                                                                                                                                                                                                                                                                                                                                                                                                                                                                                                                                                                                                                                                                                                                                                                                                                                                                                                                                                                                                                                                                                                                                                                                                                                                                                                                                                                                                                                  | 1413  |
| A708    | VIEW ANALYSIS PERSPECTIVE                                                                                                                                                                                                                                                                                                                                                                                                                                                                                                                                                                                                                                                                                                                                                                                                                                                                                                                                                                                                                                                                                                                                                                                                                                                                                                                                                                                                                                                                                                                                                                                                                                                                                                                                                                                                                                                                                                                                                                                                                                                                                                      | NTS   |
| 7100    | RENDERS 5                                                                                                                                                                                                                                                                                                                                                                                                                                                                                                                                                                                                                                                                                                                                                                                                                                                                                                                                                                                                                                                                                                                                                                                                                                                                                                                                                                                                                                                                                                                                                                                                                                                                                                                                                                                                                                                                                                                                                                                                                                                                                                                      | 1413  |
| A800    | WASTE MANAGEMENT PLAN                                                                                                                                                                                                                                                                                                                                                                                                                                                                                                                                                                                                                                                                                                                                                                                                                                                                                                                                                                                                                                                                                                                                                                                                                                                                                                                                                                                                                                                                                                                                                                                                                                                                                                                                                                                                                                                                                                                                                                                                                                                                                                          | 1:500 |
| 1000    | TOOLS THE TOO STATES TO ST |       |