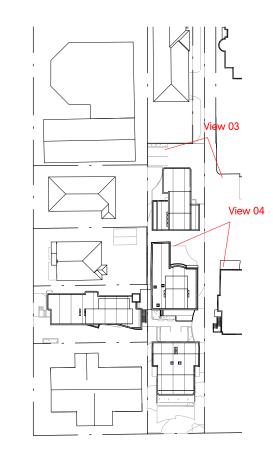

## SYDNEY ROAD APARTMENTS- DA APPLICATION

| DWG NO. | DRAWING TITLE                                                                                                                                                                                                                                                                                                                                                                                                                                                                                                                                                                                                                                                                                                                                                                                                                                                                                                                                                                                                                                                                                                                                                                                                                                                                                                                                                                                                                                                                                                                                                                                                                                                                                                                                                                                                                                                                                                                                                                                                                                                                                                                  | SCALE |
|---------|--------------------------------------------------------------------------------------------------------------------------------------------------------------------------------------------------------------------------------------------------------------------------------------------------------------------------------------------------------------------------------------------------------------------------------------------------------------------------------------------------------------------------------------------------------------------------------------------------------------------------------------------------------------------------------------------------------------------------------------------------------------------------------------------------------------------------------------------------------------------------------------------------------------------------------------------------------------------------------------------------------------------------------------------------------------------------------------------------------------------------------------------------------------------------------------------------------------------------------------------------------------------------------------------------------------------------------------------------------------------------------------------------------------------------------------------------------------------------------------------------------------------------------------------------------------------------------------------------------------------------------------------------------------------------------------------------------------------------------------------------------------------------------------------------------------------------------------------------------------------------------------------------------------------------------------------------------------------------------------------------------------------------------------------------------------------------------------------------------------------------------|-------|
| A000    | COVER                                                                                                                                                                                                                                                                                                                                                                                                                                                                                                                                                                                                                                                                                                                                                                                                                                                                                                                                                                                                                                                                                                                                                                                                                                                                                                                                                                                                                                                                                                                                                                                                                                                                                                                                                                                                                                                                                                                                                                                                                                                                                                                          | NTS   |
| A100    | SITE ANALYSIS PLAN                                                                                                                                                                                                                                                                                                                                                                                                                                                                                                                                                                                                                                                                                                                                                                                                                                                                                                                                                                                                                                                                                                                                                                                                                                                                                                                                                                                                                                                                                                                                                                                                                                                                                                                                                                                                                                                                                                                                                                                                                                                                                                             | 1:500 |
| A200    | PLAN LOWER GROUND 2                                                                                                                                                                                                                                                                                                                                                                                                                                                                                                                                                                                                                                                                                                                                                                                                                                                                                                                                                                                                                                                                                                                                                                                                                                                                                                                                                                                                                                                                                                                                                                                                                                                                                                                                                                                                                                                                                                                                                                                                                                                                                                            | 1:200 |
| A201    | PLAN LOWER GROUND 1                                                                                                                                                                                                                                                                                                                                                                                                                                                                                                                                                                                                                                                                                                                                                                                                                                                                                                                                                                                                                                                                                                                                                                                                                                                                                                                                                                                                                                                                                                                                                                                                                                                                                                                                                                                                                                                                                                                                                                                                                                                                                                            | 1:200 |
| A202    | PLAN GROUND FLOOR                                                                                                                                                                                                                                                                                                                                                                                                                                                                                                                                                                                                                                                                                                                                                                                                                                                                                                                                                                                                                                                                                                                                                                                                                                                                                                                                                                                                                                                                                                                                                                                                                                                                                                                                                                                                                                                                                                                                                                                                                                                                                                              | 1:200 |
| A203    | PLAN LEVEL 1                                                                                                                                                                                                                                                                                                                                                                                                                                                                                                                                                                                                                                                                                                                                                                                                                                                                                                                                                                                                                                                                                                                                                                                                                                                                                                                                                                                                                                                                                                                                                                                                                                                                                                                                                                                                                                                                                                                                                                                                                                                                                                                   | 1:200 |
| A204    | PLAN SITE/ ROOF                                                                                                                                                                                                                                                                                                                                                                                                                                                                                                                                                                                                                                                                                                                                                                                                                                                                                                                                                                                                                                                                                                                                                                                                                                                                                                                                                                                                                                                                                                                                                                                                                                                                                                                                                                                                                                                                                                                                                                                                                                                                                                                | 1:200 |
| A300    | NORTH ELEVATION                                                                                                                                                                                                                                                                                                                                                                                                                                                                                                                                                                                                                                                                                                                                                                                                                                                                                                                                                                                                                                                                                                                                                                                                                                                                                                                                                                                                                                                                                                                                                                                                                                                                                                                                                                                                                                                                                                                                                                                                                                                                                                                | 1:200 |
| A301    | EAST ELEVATION                                                                                                                                                                                                                                                                                                                                                                                                                                                                                                                                                                                                                                                                                                                                                                                                                                                                                                                                                                                                                                                                                                                                                                                                                                                                                                                                                                                                                                                                                                                                                                                                                                                                                                                                                                                                                                                                                                                                                                                                                                                                                                                 | 1:200 |
| A302    | SOUTH ELEVATION                                                                                                                                                                                                                                                                                                                                                                                                                                                                                                                                                                                                                                                                                                                                                                                                                                                                                                                                                                                                                                                                                                                                                                                                                                                                                                                                                                                                                                                                                                                                                                                                                                                                                                                                                                                                                                                                                                                                                                                                                                                                                                                | 1:200 |
| A303    | WEST ELEVATION                                                                                                                                                                                                                                                                                                                                                                                                                                                                                                                                                                                                                                                                                                                                                                                                                                                                                                                                                                                                                                                                                                                                                                                                                                                                                                                                                                                                                                                                                                                                                                                                                                                                                                                                                                                                                                                                                                                                                                                                                                                                                                                 | 1:200 |
| A400    | SECTION AA                                                                                                                                                                                                                                                                                                                                                                                                                                                                                                                                                                                                                                                                                                                                                                                                                                                                                                                                                                                                                                                                                                                                                                                                                                                                                                                                                                                                                                                                                                                                                                                                                                                                                                                                                                                                                                                                                                                                                                                                                                                                                                                     | 1:200 |
| A401    | SECTION BB                                                                                                                                                                                                                                                                                                                                                                                                                                                                                                                                                                                                                                                                                                                                                                                                                                                                                                                                                                                                                                                                                                                                                                                                                                                                                                                                                                                                                                                                                                                                                                                                                                                                                                                                                                                                                                                                                                                                                                                                                                                                                                                     | 1:200 |
| A402    | SECTION CC                                                                                                                                                                                                                                                                                                                                                                                                                                                                                                                                                                                                                                                                                                                                                                                                                                                                                                                                                                                                                                                                                                                                                                                                                                                                                                                                                                                                                                                                                                                                                                                                                                                                                                                                                                                                                                                                                                                                                                                                                                                                                                                     | 1:200 |
| A403    | SECTION DD                                                                                                                                                                                                                                                                                                                                                                                                                                                                                                                                                                                                                                                                                                                                                                                                                                                                                                                                                                                                                                                                                                                                                                                                                                                                                                                                                                                                                                                                                                                                                                                                                                                                                                                                                                                                                                                                                                                                                                                                                                                                                                                     | 1:200 |
| A404    | SECTION EE                                                                                                                                                                                                                                                                                                                                                                                                                                                                                                                                                                                                                                                                                                                                                                                                                                                                                                                                                                                                                                                                                                                                                                                                                                                                                                                                                                                                                                                                                                                                                                                                                                                                                                                                                                                                                                                                                                                                                                                                                                                                                                                     | 1:200 |
| A405    | SECTION FF                                                                                                                                                                                                                                                                                                                                                                                                                                                                                                                                                                                                                                                                                                                                                                                                                                                                                                                                                                                                                                                                                                                                                                                                                                                                                                                                                                                                                                                                                                                                                                                                                                                                                                                                                                                                                                                                                                                                                                                                                                                                                                                     | 1:200 |
| A406    | SECTION GG                                                                                                                                                                                                                                                                                                                                                                                                                                                                                                                                                                                                                                                                                                                                                                                                                                                                                                                                                                                                                                                                                                                                                                                                                                                                                                                                                                                                                                                                                                                                                                                                                                                                                                                                                                                                                                                                                                                                                                                                                                                                                                                     | 1:200 |
| A407    | SECTION HH                                                                                                                                                                                                                                                                                                                                                                                                                                                                                                                                                                                                                                                                                                                                                                                                                                                                                                                                                                                                                                                                                                                                                                                                                                                                                                                                                                                                                                                                                                                                                                                                                                                                                                                                                                                                                                                                                                                                                                                                                                                                                                                     | 1:200 |
| A500    | SHADOW ANALYSIS EXISTING                                                                                                                                                                                                                                                                                                                                                                                                                                                                                                                                                                                                                                                                                                                                                                                                                                                                                                                                                                                                                                                                                                                                                                                                                                                                                                                                                                                                                                                                                                                                                                                                                                                                                                                                                                                                                                                                                                                                                                                                                                                                                                       | 1:500 |
| A501    | SHADOW ANALYSIS PROPOSED                                                                                                                                                                                                                                                                                                                                                                                                                                                                                                                                                                                                                                                                                                                                                                                                                                                                                                                                                                                                                                                                                                                                                                                                                                                                                                                                                                                                                                                                                                                                                                                                                                                                                                                                                                                                                                                                                                                                                                                                                                                                                                       | 1:500 |
| A502    | SHADOW ANALYSIS - 10 BOYLE ST                                                                                                                                                                                                                                                                                                                                                                                                                                                                                                                                                                                                                                                                                                                                                                                                                                                                                                                                                                                                                                                                                                                                                                                                                                                                                                                                                                                                                                                                                                                                                                                                                                                                                                                                                                                                                                                                                                                                                                                                                                                                                                  | NTS   |
| A600    | MATERIALS AND FINISHES                                                                                                                                                                                                                                                                                                                                                                                                                                                                                                                                                                                                                                                                                                                                                                                                                                                                                                                                                                                                                                                                                                                                                                                                                                                                                                                                                                                                                                                                                                                                                                                                                                                                                                                                                                                                                                                                                                                                                                                                                                                                                                         | NTS   |
| A700    | VIEW ANALYSIS FROM 10 BOYLE ST                                                                                                                                                                                                                                                                                                                                                                                                                                                                                                                                                                                                                                                                                                                                                                                                                                                                                                                                                                                                                                                                                                                                                                                                                                                                                                                                                                                                                                                                                                                                                                                                                                                                                                                                                                                                                                                                                                                                                                                                                                                                                                 | NTS   |
| 4=01    | LEVEL GROUND W3                                                                                                                                                                                                                                                                                                                                                                                                                                                                                                                                                                                                                                                                                                                                                                                                                                                                                                                                                                                                                                                                                                                                                                                                                                                                                                                                                                                                                                                                                                                                                                                                                                                                                                                                                                                                                                                                                                                                                                                                                                                                                                                |       |
| A701    | VIEW ANALYSIS FROM 10 BOYLE ST                                                                                                                                                                                                                                                                                                                                                                                                                                                                                                                                                                                                                                                                                                                                                                                                                                                                                                                                                                                                                                                                                                                                                                                                                                                                                                                                                                                                                                                                                                                                                                                                                                                                                                                                                                                                                                                                                                                                                                                                                                                                                                 | NTS   |
| 4=00    | LEVEL ONE W3                                                                                                                                                                                                                                                                                                                                                                                                                                                                                                                                                                                                                                                                                                                                                                                                                                                                                                                                                                                                                                                                                                                                                                                                                                                                                                                                                                                                                                                                                                                                                                                                                                                                                                                                                                                                                                                                                                                                                                                                                                                                                                                   |       |
| A702    | VIEW ANALYSIS FROM 10 BOYLE ST                                                                                                                                                                                                                                                                                                                                                                                                                                                                                                                                                                                                                                                                                                                                                                                                                                                                                                                                                                                                                                                                                                                                                                                                                                                                                                                                                                                                                                                                                                                                                                                                                                                                                                                                                                                                                                                                                                                                                                                                                                                                                                 | NTS   |
| 4700    | LEVEL TWO W3                                                                                                                                                                                                                                                                                                                                                                                                                                                                                                                                                                                                                                                                                                                                                                                                                                                                                                                                                                                                                                                                                                                                                                                                                                                                                                                                                                                                                                                                                                                                                                                                                                                                                                                                                                                                                                                                                                                                                                                                                                                                                                                   | NITC  |
| A703    | VIEW ANALYSIS FROM 10 BOYLE ST<br>LEVEL GROUND W1 & W2                                                                                                                                                                                                                                                                                                                                                                                                                                                                                                                                                                                                                                                                                                                                                                                                                                                                                                                                                                                                                                                                                                                                                                                                                                                                                                                                                                                                                                                                                                                                                                                                                                                                                                                                                                                                                                                                                                                                                                                                                                                                         | NTS   |
| A704    | VIEW ANALYSIS FROM 10 BOYLE ST                                                                                                                                                                                                                                                                                                                                                                                                                                                                                                                                                                                                                                                                                                                                                                                                                                                                                                                                                                                                                                                                                                                                                                                                                                                                                                                                                                                                                                                                                                                                                                                                                                                                                                                                                                                                                                                                                                                                                                                                                                                                                                 | NITC  |
| A/U4    | LEVEL ONE W1 & W2                                                                                                                                                                                                                                                                                                                                                                                                                                                                                                                                                                                                                                                                                                                                                                                                                                                                                                                                                                                                                                                                                                                                                                                                                                                                                                                                                                                                                                                                                                                                                                                                                                                                                                                                                                                                                                                                                                                                                                                                                                                                                                              | NTS   |
| A705    | VIEW ANALYSIS FROM 10 BOYLE ST                                                                                                                                                                                                                                                                                                                                                                                                                                                                                                                                                                                                                                                                                                                                                                                                                                                                                                                                                                                                                                                                                                                                                                                                                                                                                                                                                                                                                                                                                                                                                                                                                                                                                                                                                                                                                                                                                                                                                                                                                                                                                                 | NTS   |
| A/05    | LEVEL TWO W1 & W2                                                                                                                                                                                                                                                                                                                                                                                                                                                                                                                                                                                                                                                                                                                                                                                                                                                                                                                                                                                                                                                                                                                                                                                                                                                                                                                                                                                                                                                                                                                                                                                                                                                                                                                                                                                                                                                                                                                                                                                                                                                                                                              | 1413  |
| A706    | VIEW ANALYSIS PERSPECTIVE                                                                                                                                                                                                                                                                                                                                                                                                                                                                                                                                                                                                                                                                                                                                                                                                                                                                                                                                                                                                                                                                                                                                                                                                                                                                                                                                                                                                                                                                                                                                                                                                                                                                                                                                                                                                                                                                                                                                                                                                                                                                                                      | NTS   |
| A/00    | RENDERS 1 & 2                                                                                                                                                                                                                                                                                                                                                                                                                                                                                                                                                                                                                                                                                                                                                                                                                                                                                                                                                                                                                                                                                                                                                                                                                                                                                                                                                                                                                                                                                                                                                                                                                                                                                                                                                                                                                                                                                                                                                                                                                                                                                                                  | 1413  |
| A707    | VIEW ANALYSIS PERSPECTIVE                                                                                                                                                                                                                                                                                                                                                                                                                                                                                                                                                                                                                                                                                                                                                                                                                                                                                                                                                                                                                                                                                                                                                                                                                                                                                                                                                                                                                                                                                                                                                                                                                                                                                                                                                                                                                                                                                                                                                                                                                                                                                                      | NTS   |
| 7101    | RENDERS 3 & 4                                                                                                                                                                                                                                                                                                                                                                                                                                                                                                                                                                                                                                                                                                                                                                                                                                                                                                                                                                                                                                                                                                                                                                                                                                                                                                                                                                                                                                                                                                                                                                                                                                                                                                                                                                                                                                                                                                                                                                                                                                                                                                                  | 1413  |
| A708    | VIEW ANALYSIS PERSPECTIVE                                                                                                                                                                                                                                                                                                                                                                                                                                                                                                                                                                                                                                                                                                                                                                                                                                                                                                                                                                                                                                                                                                                                                                                                                                                                                                                                                                                                                                                                                                                                                                                                                                                                                                                                                                                                                                                                                                                                                                                                                                                                                                      | NTS   |
| 7100    | RENDERS 5                                                                                                                                                                                                                                                                                                                                                                                                                                                                                                                                                                                                                                                                                                                                                                                                                                                                                                                                                                                                                                                                                                                                                                                                                                                                                                                                                                                                                                                                                                                                                                                                                                                                                                                                                                                                                                                                                                                                                                                                                                                                                                                      | 1413  |
| A800    | WASTE MANAGEMENT PLAN                                                                                                                                                                                                                                                                                                                                                                                                                                                                                                                                                                                                                                                                                                                                                                                                                                                                                                                                                                                                                                                                                                                                                                                                                                                                                                                                                                                                                                                                                                                                                                                                                                                                                                                                                                                                                                                                                                                                                                                                                                                                                                          | 1:500 |
| 1000    | TOOLS THE TOO STATES TO ST |       |