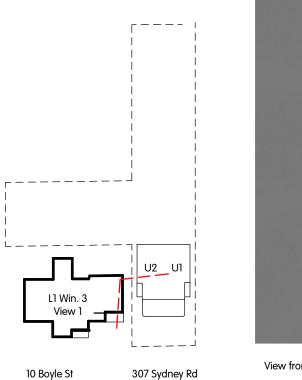

## SYDNEY ROAD APARTMENTS- DA APPLICATION

| DWG NO. | DRAWING TITLE                                                                                                                                                                                                                                                                                                                                                                                                                                                                                                                                                                                                                                                                                                                                                                                                                                                                                                                                                                                                                                                                                                                                                                                                                                                                                                                                                                                                                                                                                                                                                                                                                                                                                                                                                                                                                                                                                                                                                                                                                                                                                                                  | SCALE |
|---------|--------------------------------------------------------------------------------------------------------------------------------------------------------------------------------------------------------------------------------------------------------------------------------------------------------------------------------------------------------------------------------------------------------------------------------------------------------------------------------------------------------------------------------------------------------------------------------------------------------------------------------------------------------------------------------------------------------------------------------------------------------------------------------------------------------------------------------------------------------------------------------------------------------------------------------------------------------------------------------------------------------------------------------------------------------------------------------------------------------------------------------------------------------------------------------------------------------------------------------------------------------------------------------------------------------------------------------------------------------------------------------------------------------------------------------------------------------------------------------------------------------------------------------------------------------------------------------------------------------------------------------------------------------------------------------------------------------------------------------------------------------------------------------------------------------------------------------------------------------------------------------------------------------------------------------------------------------------------------------------------------------------------------------------------------------------------------------------------------------------------------------|-------|
| A000    | COVER                                                                                                                                                                                                                                                                                                                                                                                                                                                                                                                                                                                                                                                                                                                                                                                                                                                                                                                                                                                                                                                                                                                                                                                                                                                                                                                                                                                                                                                                                                                                                                                                                                                                                                                                                                                                                                                                                                                                                                                                                                                                                                                          | NTS   |
| A100    | SITE ANALYSIS PLAN                                                                                                                                                                                                                                                                                                                                                                                                                                                                                                                                                                                                                                                                                                                                                                                                                                                                                                                                                                                                                                                                                                                                                                                                                                                                                                                                                                                                                                                                                                                                                                                                                                                                                                                                                                                                                                                                                                                                                                                                                                                                                                             | 1:500 |
| A200    | PLAN LOWER GROUND 2                                                                                                                                                                                                                                                                                                                                                                                                                                                                                                                                                                                                                                                                                                                                                                                                                                                                                                                                                                                                                                                                                                                                                                                                                                                                                                                                                                                                                                                                                                                                                                                                                                                                                                                                                                                                                                                                                                                                                                                                                                                                                                            | 1:200 |
| A201    | PLAN LOWER GROUND 1                                                                                                                                                                                                                                                                                                                                                                                                                                                                                                                                                                                                                                                                                                                                                                                                                                                                                                                                                                                                                                                                                                                                                                                                                                                                                                                                                                                                                                                                                                                                                                                                                                                                                                                                                                                                                                                                                                                                                                                                                                                                                                            | 1:200 |
| A202    | PLAN GROUND FLOOR                                                                                                                                                                                                                                                                                                                                                                                                                                                                                                                                                                                                                                                                                                                                                                                                                                                                                                                                                                                                                                                                                                                                                                                                                                                                                                                                                                                                                                                                                                                                                                                                                                                                                                                                                                                                                                                                                                                                                                                                                                                                                                              | 1:200 |
| A203    | PLAN LEVEL 1                                                                                                                                                                                                                                                                                                                                                                                                                                                                                                                                                                                                                                                                                                                                                                                                                                                                                                                                                                                                                                                                                                                                                                                                                                                                                                                                                                                                                                                                                                                                                                                                                                                                                                                                                                                                                                                                                                                                                                                                                                                                                                                   | 1:200 |
| A204    | PLAN SITE/ ROOF                                                                                                                                                                                                                                                                                                                                                                                                                                                                                                                                                                                                                                                                                                                                                                                                                                                                                                                                                                                                                                                                                                                                                                                                                                                                                                                                                                                                                                                                                                                                                                                                                                                                                                                                                                                                                                                                                                                                                                                                                                                                                                                | 1:200 |
| A300    | NORTH ELEVATION                                                                                                                                                                                                                                                                                                                                                                                                                                                                                                                                                                                                                                                                                                                                                                                                                                                                                                                                                                                                                                                                                                                                                                                                                                                                                                                                                                                                                                                                                                                                                                                                                                                                                                                                                                                                                                                                                                                                                                                                                                                                                                                | 1:200 |
| A301    | EAST ELEVATION                                                                                                                                                                                                                                                                                                                                                                                                                                                                                                                                                                                                                                                                                                                                                                                                                                                                                                                                                                                                                                                                                                                                                                                                                                                                                                                                                                                                                                                                                                                                                                                                                                                                                                                                                                                                                                                                                                                                                                                                                                                                                                                 | 1:200 |
| A302    | SOUTH ELEVATION                                                                                                                                                                                                                                                                                                                                                                                                                                                                                                                                                                                                                                                                                                                                                                                                                                                                                                                                                                                                                                                                                                                                                                                                                                                                                                                                                                                                                                                                                                                                                                                                                                                                                                                                                                                                                                                                                                                                                                                                                                                                                                                | 1:200 |
| A303    | WEST ELEVATION                                                                                                                                                                                                                                                                                                                                                                                                                                                                                                                                                                                                                                                                                                                                                                                                                                                                                                                                                                                                                                                                                                                                                                                                                                                                                                                                                                                                                                                                                                                                                                                                                                                                                                                                                                                                                                                                                                                                                                                                                                                                                                                 | 1:200 |
| A400    | SECTION AA                                                                                                                                                                                                                                                                                                                                                                                                                                                                                                                                                                                                                                                                                                                                                                                                                                                                                                                                                                                                                                                                                                                                                                                                                                                                                                                                                                                                                                                                                                                                                                                                                                                                                                                                                                                                                                                                                                                                                                                                                                                                                                                     | 1:200 |
| A401    | SECTION BB                                                                                                                                                                                                                                                                                                                                                                                                                                                                                                                                                                                                                                                                                                                                                                                                                                                                                                                                                                                                                                                                                                                                                                                                                                                                                                                                                                                                                                                                                                                                                                                                                                                                                                                                                                                                                                                                                                                                                                                                                                                                                                                     | 1:200 |
| A402    | SECTION CC                                                                                                                                                                                                                                                                                                                                                                                                                                                                                                                                                                                                                                                                                                                                                                                                                                                                                                                                                                                                                                                                                                                                                                                                                                                                                                                                                                                                                                                                                                                                                                                                                                                                                                                                                                                                                                                                                                                                                                                                                                                                                                                     | 1:200 |
| A403    | SECTION DD                                                                                                                                                                                                                                                                                                                                                                                                                                                                                                                                                                                                                                                                                                                                                                                                                                                                                                                                                                                                                                                                                                                                                                                                                                                                                                                                                                                                                                                                                                                                                                                                                                                                                                                                                                                                                                                                                                                                                                                                                                                                                                                     | 1:200 |
| A404    | SECTION EE                                                                                                                                                                                                                                                                                                                                                                                                                                                                                                                                                                                                                                                                                                                                                                                                                                                                                                                                                                                                                                                                                                                                                                                                                                                                                                                                                                                                                                                                                                                                                                                                                                                                                                                                                                                                                                                                                                                                                                                                                                                                                                                     | 1:200 |
| A405    | SECTION FF                                                                                                                                                                                                                                                                                                                                                                                                                                                                                                                                                                                                                                                                                                                                                                                                                                                                                                                                                                                                                                                                                                                                                                                                                                                                                                                                                                                                                                                                                                                                                                                                                                                                                                                                                                                                                                                                                                                                                                                                                                                                                                                     | 1:200 |
| A406    | SECTION GG                                                                                                                                                                                                                                                                                                                                                                                                                                                                                                                                                                                                                                                                                                                                                                                                                                                                                                                                                                                                                                                                                                                                                                                                                                                                                                                                                                                                                                                                                                                                                                                                                                                                                                                                                                                                                                                                                                                                                                                                                                                                                                                     | 1:200 |
| A407    | SECTION HH                                                                                                                                                                                                                                                                                                                                                                                                                                                                                                                                                                                                                                                                                                                                                                                                                                                                                                                                                                                                                                                                                                                                                                                                                                                                                                                                                                                                                                                                                                                                                                                                                                                                                                                                                                                                                                                                                                                                                                                                                                                                                                                     | 1:200 |
| A500    | SHADOW ANALYSIS EXISTING                                                                                                                                                                                                                                                                                                                                                                                                                                                                                                                                                                                                                                                                                                                                                                                                                                                                                                                                                                                                                                                                                                                                                                                                                                                                                                                                                                                                                                                                                                                                                                                                                                                                                                                                                                                                                                                                                                                                                                                                                                                                                                       | 1:500 |
| A501    | SHADOW ANALYSIS PROPOSED                                                                                                                                                                                                                                                                                                                                                                                                                                                                                                                                                                                                                                                                                                                                                                                                                                                                                                                                                                                                                                                                                                                                                                                                                                                                                                                                                                                                                                                                                                                                                                                                                                                                                                                                                                                                                                                                                                                                                                                                                                                                                                       | 1:500 |
| A502    | SHADOW ANALYSIS - 10 BOYLE ST                                                                                                                                                                                                                                                                                                                                                                                                                                                                                                                                                                                                                                                                                                                                                                                                                                                                                                                                                                                                                                                                                                                                                                                                                                                                                                                                                                                                                                                                                                                                                                                                                                                                                                                                                                                                                                                                                                                                                                                                                                                                                                  | NTS   |
| A600    | MATERIALS AND FINISHES                                                                                                                                                                                                                                                                                                                                                                                                                                                                                                                                                                                                                                                                                                                                                                                                                                                                                                                                                                                                                                                                                                                                                                                                                                                                                                                                                                                                                                                                                                                                                                                                                                                                                                                                                                                                                                                                                                                                                                                                                                                                                                         | NTS   |
| A700    | VIEW ANALYSIS FROM 10 BOYLE ST                                                                                                                                                                                                                                                                                                                                                                                                                                                                                                                                                                                                                                                                                                                                                                                                                                                                                                                                                                                                                                                                                                                                                                                                                                                                                                                                                                                                                                                                                                                                                                                                                                                                                                                                                                                                                                                                                                                                                                                                                                                                                                 | NTS   |
| 4=01    | LEVEL GROUND W3                                                                                                                                                                                                                                                                                                                                                                                                                                                                                                                                                                                                                                                                                                                                                                                                                                                                                                                                                                                                                                                                                                                                                                                                                                                                                                                                                                                                                                                                                                                                                                                                                                                                                                                                                                                                                                                                                                                                                                                                                                                                                                                |       |
| A701    | VIEW ANALYSIS FROM 10 BOYLE ST                                                                                                                                                                                                                                                                                                                                                                                                                                                                                                                                                                                                                                                                                                                                                                                                                                                                                                                                                                                                                                                                                                                                                                                                                                                                                                                                                                                                                                                                                                                                                                                                                                                                                                                                                                                                                                                                                                                                                                                                                                                                                                 | NTS   |
| 4=00    | LEVEL ONE W3                                                                                                                                                                                                                                                                                                                                                                                                                                                                                                                                                                                                                                                                                                                                                                                                                                                                                                                                                                                                                                                                                                                                                                                                                                                                                                                                                                                                                                                                                                                                                                                                                                                                                                                                                                                                                                                                                                                                                                                                                                                                                                                   |       |
| A702    | VIEW ANALYSIS FROM 10 BOYLE ST                                                                                                                                                                                                                                                                                                                                                                                                                                                                                                                                                                                                                                                                                                                                                                                                                                                                                                                                                                                                                                                                                                                                                                                                                                                                                                                                                                                                                                                                                                                                                                                                                                                                                                                                                                                                                                                                                                                                                                                                                                                                                                 | NTS   |
| 4700    | LEVEL TWO W3                                                                                                                                                                                                                                                                                                                                                                                                                                                                                                                                                                                                                                                                                                                                                                                                                                                                                                                                                                                                                                                                                                                                                                                                                                                                                                                                                                                                                                                                                                                                                                                                                                                                                                                                                                                                                                                                                                                                                                                                                                                                                                                   | NITC  |
| A703    | VIEW ANALYSIS FROM 10 BOYLE ST<br>LEVEL GROUND W1 & W2                                                                                                                                                                                                                                                                                                                                                                                                                                                                                                                                                                                                                                                                                                                                                                                                                                                                                                                                                                                                                                                                                                                                                                                                                                                                                                                                                                                                                                                                                                                                                                                                                                                                                                                                                                                                                                                                                                                                                                                                                                                                         | NTS   |
| A704    | VIEW ANALYSIS FROM 10 BOYLE ST                                                                                                                                                                                                                                                                                                                                                                                                                                                                                                                                                                                                                                                                                                                                                                                                                                                                                                                                                                                                                                                                                                                                                                                                                                                                                                                                                                                                                                                                                                                                                                                                                                                                                                                                                                                                                                                                                                                                                                                                                                                                                                 | NITC  |
| A/U4    | LEVEL ONE W1 & W2                                                                                                                                                                                                                                                                                                                                                                                                                                                                                                                                                                                                                                                                                                                                                                                                                                                                                                                                                                                                                                                                                                                                                                                                                                                                                                                                                                                                                                                                                                                                                                                                                                                                                                                                                                                                                                                                                                                                                                                                                                                                                                              | NTS   |
| A705    | VIEW ANALYSIS FROM 10 BOYLE ST                                                                                                                                                                                                                                                                                                                                                                                                                                                                                                                                                                                                                                                                                                                                                                                                                                                                                                                                                                                                                                                                                                                                                                                                                                                                                                                                                                                                                                                                                                                                                                                                                                                                                                                                                                                                                                                                                                                                                                                                                                                                                                 | NTS   |
| A/05    | LEVEL TWO W1 & W2                                                                                                                                                                                                                                                                                                                                                                                                                                                                                                                                                                                                                                                                                                                                                                                                                                                                                                                                                                                                                                                                                                                                                                                                                                                                                                                                                                                                                                                                                                                                                                                                                                                                                                                                                                                                                                                                                                                                                                                                                                                                                                              | 1413  |
| A706    | VIEW ANALYSIS PERSPECTIVE                                                                                                                                                                                                                                                                                                                                                                                                                                                                                                                                                                                                                                                                                                                                                                                                                                                                                                                                                                                                                                                                                                                                                                                                                                                                                                                                                                                                                                                                                                                                                                                                                                                                                                                                                                                                                                                                                                                                                                                                                                                                                                      | NTS   |
| A/00    | RENDERS 1 & 2                                                                                                                                                                                                                                                                                                                                                                                                                                                                                                                                                                                                                                                                                                                                                                                                                                                                                                                                                                                                                                                                                                                                                                                                                                                                                                                                                                                                                                                                                                                                                                                                                                                                                                                                                                                                                                                                                                                                                                                                                                                                                                                  | 1413  |
| A707    | VIEW ANALYSIS PERSPECTIVE                                                                                                                                                                                                                                                                                                                                                                                                                                                                                                                                                                                                                                                                                                                                                                                                                                                                                                                                                                                                                                                                                                                                                                                                                                                                                                                                                                                                                                                                                                                                                                                                                                                                                                                                                                                                                                                                                                                                                                                                                                                                                                      | NTS   |
| 7101    | RENDERS 3 & 4                                                                                                                                                                                                                                                                                                                                                                                                                                                                                                                                                                                                                                                                                                                                                                                                                                                                                                                                                                                                                                                                                                                                                                                                                                                                                                                                                                                                                                                                                                                                                                                                                                                                                                                                                                                                                                                                                                                                                                                                                                                                                                                  | 1413  |
| A708    | VIEW ANALYSIS PERSPECTIVE                                                                                                                                                                                                                                                                                                                                                                                                                                                                                                                                                                                                                                                                                                                                                                                                                                                                                                                                                                                                                                                                                                                                                                                                                                                                                                                                                                                                                                                                                                                                                                                                                                                                                                                                                                                                                                                                                                                                                                                                                                                                                                      | NTS   |
| 7100    | RENDERS 5                                                                                                                                                                                                                                                                                                                                                                                                                                                                                                                                                                                                                                                                                                                                                                                                                                                                                                                                                                                                                                                                                                                                                                                                                                                                                                                                                                                                                                                                                                                                                                                                                                                                                                                                                                                                                                                                                                                                                                                                                                                                                                                      | 1413  |
| A800    | WASTE MANAGEMENT PLAN                                                                                                                                                                                                                                                                                                                                                                                                                                                                                                                                                                                                                                                                                                                                                                                                                                                                                                                                                                                                                                                                                                                                                                                                                                                                                                                                                                                                                                                                                                                                                                                                                                                                                                                                                                                                                                                                                                                                                                                                                                                                                                          | 1:500 |
| 1000    | TOOLS THE TOO STATES TO ST |       |