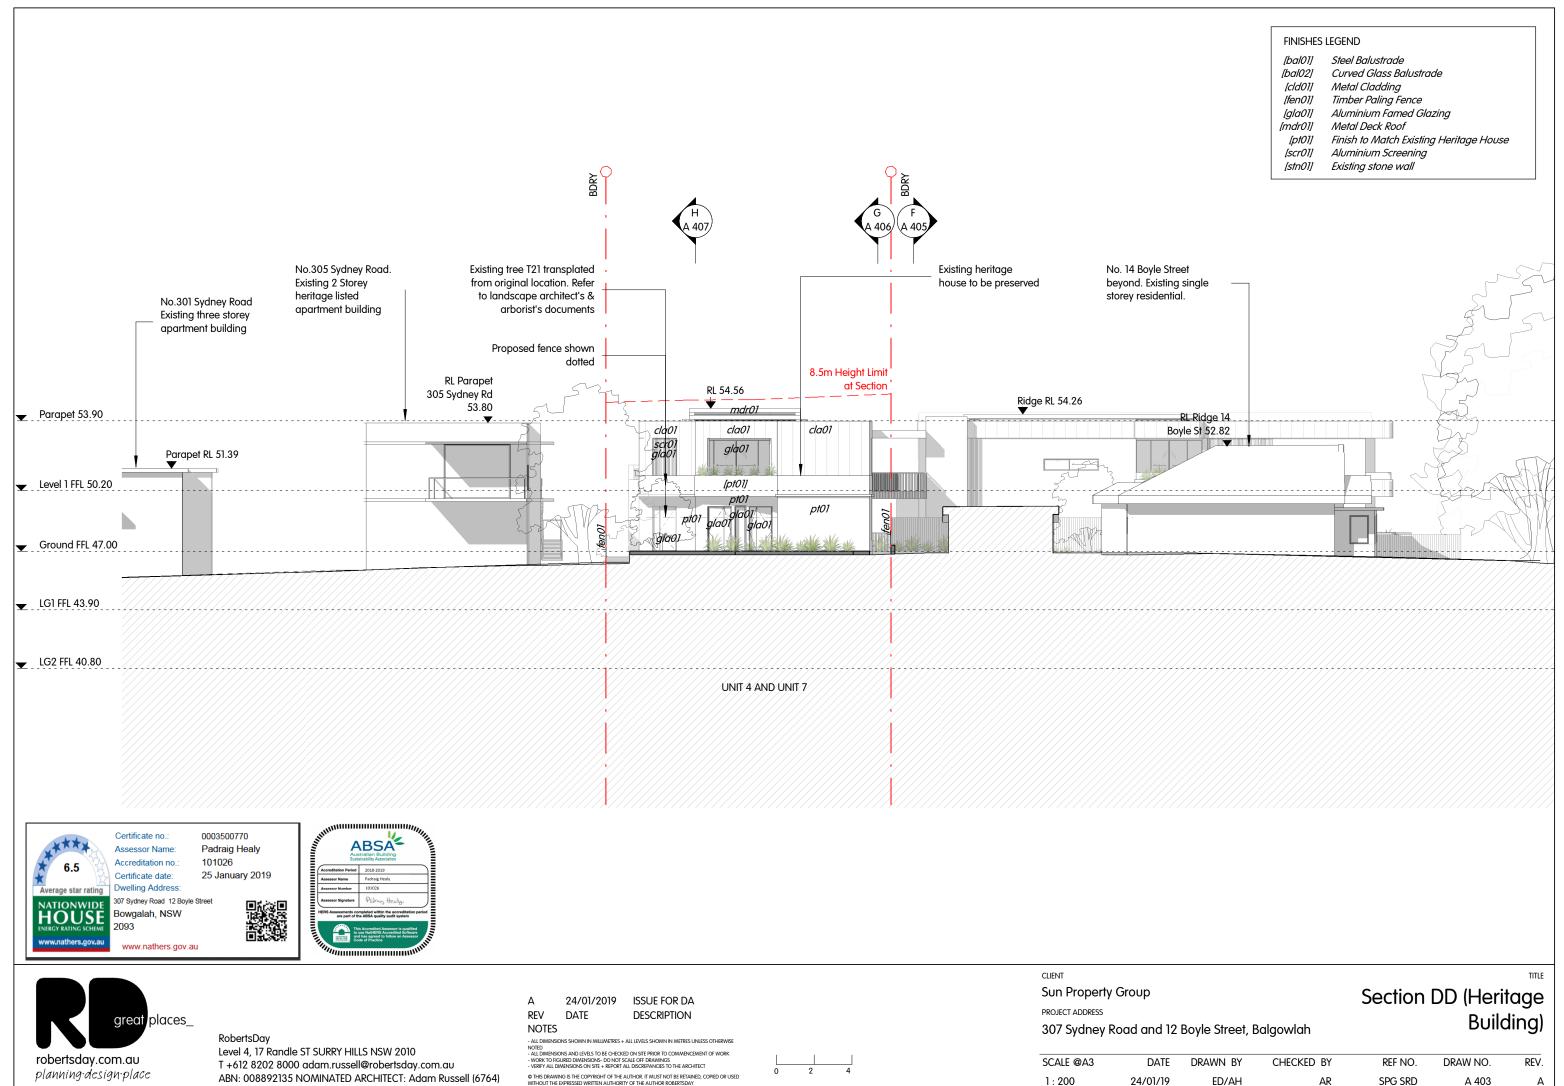

## SYDNEY ROAD APARTMENTS- DA APPLICATION

| DWG NO. | DRAWING TITLE                                                                                                                                                                                                                                                                                                                                                                                                                                                                                                                                                                                                                                                                                                                                                                                                                                                                                                                                                                                                                                                                                                                                                                                                                                                                                                                                                                                                                                                                                                                                                                                                                                                                                                                                                                                                                                                                                                                                                                                                                                                                                                                  | SCALE |
|---------|--------------------------------------------------------------------------------------------------------------------------------------------------------------------------------------------------------------------------------------------------------------------------------------------------------------------------------------------------------------------------------------------------------------------------------------------------------------------------------------------------------------------------------------------------------------------------------------------------------------------------------------------------------------------------------------------------------------------------------------------------------------------------------------------------------------------------------------------------------------------------------------------------------------------------------------------------------------------------------------------------------------------------------------------------------------------------------------------------------------------------------------------------------------------------------------------------------------------------------------------------------------------------------------------------------------------------------------------------------------------------------------------------------------------------------------------------------------------------------------------------------------------------------------------------------------------------------------------------------------------------------------------------------------------------------------------------------------------------------------------------------------------------------------------------------------------------------------------------------------------------------------------------------------------------------------------------------------------------------------------------------------------------------------------------------------------------------------------------------------------------------|-------|
| A000    | COVER                                                                                                                                                                                                                                                                                                                                                                                                                                                                                                                                                                                                                                                                                                                                                                                                                                                                                                                                                                                                                                                                                                                                                                                                                                                                                                                                                                                                                                                                                                                                                                                                                                                                                                                                                                                                                                                                                                                                                                                                                                                                                                                          | NTS   |
| A100    | SITE ANALYSIS PLAN                                                                                                                                                                                                                                                                                                                                                                                                                                                                                                                                                                                                                                                                                                                                                                                                                                                                                                                                                                                                                                                                                                                                                                                                                                                                                                                                                                                                                                                                                                                                                                                                                                                                                                                                                                                                                                                                                                                                                                                                                                                                                                             | 1:500 |
| A200    | PLAN LOWER GROUND 2                                                                                                                                                                                                                                                                                                                                                                                                                                                                                                                                                                                                                                                                                                                                                                                                                                                                                                                                                                                                                                                                                                                                                                                                                                                                                                                                                                                                                                                                                                                                                                                                                                                                                                                                                                                                                                                                                                                                                                                                                                                                                                            | 1:200 |
| A201    | PLAN LOWER GROUND 1                                                                                                                                                                                                                                                                                                                                                                                                                                                                                                                                                                                                                                                                                                                                                                                                                                                                                                                                                                                                                                                                                                                                                                                                                                                                                                                                                                                                                                                                                                                                                                                                                                                                                                                                                                                                                                                                                                                                                                                                                                                                                                            | 1:200 |
| A202    | PLAN GROUND FLOOR                                                                                                                                                                                                                                                                                                                                                                                                                                                                                                                                                                                                                                                                                                                                                                                                                                                                                                                                                                                                                                                                                                                                                                                                                                                                                                                                                                                                                                                                                                                                                                                                                                                                                                                                                                                                                                                                                                                                                                                                                                                                                                              | 1:200 |
| A203    | PLAN LEVEL 1                                                                                                                                                                                                                                                                                                                                                                                                                                                                                                                                                                                                                                                                                                                                                                                                                                                                                                                                                                                                                                                                                                                                                                                                                                                                                                                                                                                                                                                                                                                                                                                                                                                                                                                                                                                                                                                                                                                                                                                                                                                                                                                   | 1:200 |
| A204    | PLAN SITE/ ROOF                                                                                                                                                                                                                                                                                                                                                                                                                                                                                                                                                                                                                                                                                                                                                                                                                                                                                                                                                                                                                                                                                                                                                                                                                                                                                                                                                                                                                                                                                                                                                                                                                                                                                                                                                                                                                                                                                                                                                                                                                                                                                                                | 1:200 |
| A300    | NORTH ELEVATION                                                                                                                                                                                                                                                                                                                                                                                                                                                                                                                                                                                                                                                                                                                                                                                                                                                                                                                                                                                                                                                                                                                                                                                                                                                                                                                                                                                                                                                                                                                                                                                                                                                                                                                                                                                                                                                                                                                                                                                                                                                                                                                | 1:200 |
| A301    | EAST ELEVATION                                                                                                                                                                                                                                                                                                                                                                                                                                                                                                                                                                                                                                                                                                                                                                                                                                                                                                                                                                                                                                                                                                                                                                                                                                                                                                                                                                                                                                                                                                                                                                                                                                                                                                                                                                                                                                                                                                                                                                                                                                                                                                                 | 1:200 |
| A302    | SOUTH ELEVATION                                                                                                                                                                                                                                                                                                                                                                                                                                                                                                                                                                                                                                                                                                                                                                                                                                                                                                                                                                                                                                                                                                                                                                                                                                                                                                                                                                                                                                                                                                                                                                                                                                                                                                                                                                                                                                                                                                                                                                                                                                                                                                                | 1:200 |
| A303    | WEST ELEVATION                                                                                                                                                                                                                                                                                                                                                                                                                                                                                                                                                                                                                                                                                                                                                                                                                                                                                                                                                                                                                                                                                                                                                                                                                                                                                                                                                                                                                                                                                                                                                                                                                                                                                                                                                                                                                                                                                                                                                                                                                                                                                                                 | 1:200 |
| A400    | SECTION AA                                                                                                                                                                                                                                                                                                                                                                                                                                                                                                                                                                                                                                                                                                                                                                                                                                                                                                                                                                                                                                                                                                                                                                                                                                                                                                                                                                                                                                                                                                                                                                                                                                                                                                                                                                                                                                                                                                                                                                                                                                                                                                                     | 1:200 |
| A401    | SECTION BB                                                                                                                                                                                                                                                                                                                                                                                                                                                                                                                                                                                                                                                                                                                                                                                                                                                                                                                                                                                                                                                                                                                                                                                                                                                                                                                                                                                                                                                                                                                                                                                                                                                                                                                                                                                                                                                                                                                                                                                                                                                                                                                     | 1:200 |
| A402    | SECTION CC                                                                                                                                                                                                                                                                                                                                                                                                                                                                                                                                                                                                                                                                                                                                                                                                                                                                                                                                                                                                                                                                                                                                                                                                                                                                                                                                                                                                                                                                                                                                                                                                                                                                                                                                                                                                                                                                                                                                                                                                                                                                                                                     | 1:200 |
| A403    | SECTION DD                                                                                                                                                                                                                                                                                                                                                                                                                                                                                                                                                                                                                                                                                                                                                                                                                                                                                                                                                                                                                                                                                                                                                                                                                                                                                                                                                                                                                                                                                                                                                                                                                                                                                                                                                                                                                                                                                                                                                                                                                                                                                                                     | 1:200 |
| A404    | SECTION EE                                                                                                                                                                                                                                                                                                                                                                                                                                                                                                                                                                                                                                                                                                                                                                                                                                                                                                                                                                                                                                                                                                                                                                                                                                                                                                                                                                                                                                                                                                                                                                                                                                                                                                                                                                                                                                                                                                                                                                                                                                                                                                                     | 1:200 |
| A405    | SECTION FF                                                                                                                                                                                                                                                                                                                                                                                                                                                                                                                                                                                                                                                                                                                                                                                                                                                                                                                                                                                                                                                                                                                                                                                                                                                                                                                                                                                                                                                                                                                                                                                                                                                                                                                                                                                                                                                                                                                                                                                                                                                                                                                     | 1:200 |
| A406    | SECTION GG                                                                                                                                                                                                                                                                                                                                                                                                                                                                                                                                                                                                                                                                                                                                                                                                                                                                                                                                                                                                                                                                                                                                                                                                                                                                                                                                                                                                                                                                                                                                                                                                                                                                                                                                                                                                                                                                                                                                                                                                                                                                                                                     | 1:200 |
| A407    | SECTION HH                                                                                                                                                                                                                                                                                                                                                                                                                                                                                                                                                                                                                                                                                                                                                                                                                                                                                                                                                                                                                                                                                                                                                                                                                                                                                                                                                                                                                                                                                                                                                                                                                                                                                                                                                                                                                                                                                                                                                                                                                                                                                                                     | 1:200 |
| A500    | SHADOW ANALYSIS EXISTING                                                                                                                                                                                                                                                                                                                                                                                                                                                                                                                                                                                                                                                                                                                                                                                                                                                                                                                                                                                                                                                                                                                                                                                                                                                                                                                                                                                                                                                                                                                                                                                                                                                                                                                                                                                                                                                                                                                                                                                                                                                                                                       | 1:500 |
| A501    | SHADOW ANALYSIS PROPOSED                                                                                                                                                                                                                                                                                                                                                                                                                                                                                                                                                                                                                                                                                                                                                                                                                                                                                                                                                                                                                                                                                                                                                                                                                                                                                                                                                                                                                                                                                                                                                                                                                                                                                                                                                                                                                                                                                                                                                                                                                                                                                                       | 1:500 |
| A502    | SHADOW ANALYSIS - 10 BOYLE ST                                                                                                                                                                                                                                                                                                                                                                                                                                                                                                                                                                                                                                                                                                                                                                                                                                                                                                                                                                                                                                                                                                                                                                                                                                                                                                                                                                                                                                                                                                                                                                                                                                                                                                                                                                                                                                                                                                                                                                                                                                                                                                  | NTS   |
| A600    | MATERIALS AND FINISHES                                                                                                                                                                                                                                                                                                                                                                                                                                                                                                                                                                                                                                                                                                                                                                                                                                                                                                                                                                                                                                                                                                                                                                                                                                                                                                                                                                                                                                                                                                                                                                                                                                                                                                                                                                                                                                                                                                                                                                                                                                                                                                         | NTS   |
| A700    | VIEW ANALYSIS FROM 10 BOYLE ST                                                                                                                                                                                                                                                                                                                                                                                                                                                                                                                                                                                                                                                                                                                                                                                                                                                                                                                                                                                                                                                                                                                                                                                                                                                                                                                                                                                                                                                                                                                                                                                                                                                                                                                                                                                                                                                                                                                                                                                                                                                                                                 | NTS   |
| 4=01    | LEVEL GROUND W3                                                                                                                                                                                                                                                                                                                                                                                                                                                                                                                                                                                                                                                                                                                                                                                                                                                                                                                                                                                                                                                                                                                                                                                                                                                                                                                                                                                                                                                                                                                                                                                                                                                                                                                                                                                                                                                                                                                                                                                                                                                                                                                |       |
| A701    | VIEW ANALYSIS FROM 10 BOYLE ST                                                                                                                                                                                                                                                                                                                                                                                                                                                                                                                                                                                                                                                                                                                                                                                                                                                                                                                                                                                                                                                                                                                                                                                                                                                                                                                                                                                                                                                                                                                                                                                                                                                                                                                                                                                                                                                                                                                                                                                                                                                                                                 | NTS   |
| 4=00    | LEVEL ONE W3                                                                                                                                                                                                                                                                                                                                                                                                                                                                                                                                                                                                                                                                                                                                                                                                                                                                                                                                                                                                                                                                                                                                                                                                                                                                                                                                                                                                                                                                                                                                                                                                                                                                                                                                                                                                                                                                                                                                                                                                                                                                                                                   |       |
| A702    | VIEW ANALYSIS FROM 10 BOYLE ST                                                                                                                                                                                                                                                                                                                                                                                                                                                                                                                                                                                                                                                                                                                                                                                                                                                                                                                                                                                                                                                                                                                                                                                                                                                                                                                                                                                                                                                                                                                                                                                                                                                                                                                                                                                                                                                                                                                                                                                                                                                                                                 | NTS   |
| 4700    | LEVEL TWO W3                                                                                                                                                                                                                                                                                                                                                                                                                                                                                                                                                                                                                                                                                                                                                                                                                                                                                                                                                                                                                                                                                                                                                                                                                                                                                                                                                                                                                                                                                                                                                                                                                                                                                                                                                                                                                                                                                                                                                                                                                                                                                                                   | NITC  |
| A703    | VIEW ANALYSIS FROM 10 BOYLE ST<br>LEVEL GROUND W1 & W2                                                                                                                                                                                                                                                                                                                                                                                                                                                                                                                                                                                                                                                                                                                                                                                                                                                                                                                                                                                                                                                                                                                                                                                                                                                                                                                                                                                                                                                                                                                                                                                                                                                                                                                                                                                                                                                                                                                                                                                                                                                                         | NTS   |
| A704    | VIEW ANALYSIS FROM 10 BOYLE ST                                                                                                                                                                                                                                                                                                                                                                                                                                                                                                                                                                                                                                                                                                                                                                                                                                                                                                                                                                                                                                                                                                                                                                                                                                                                                                                                                                                                                                                                                                                                                                                                                                                                                                                                                                                                                                                                                                                                                                                                                                                                                                 | NITC  |
| A/U4    | LEVEL ONE W1 & W2                                                                                                                                                                                                                                                                                                                                                                                                                                                                                                                                                                                                                                                                                                                                                                                                                                                                                                                                                                                                                                                                                                                                                                                                                                                                                                                                                                                                                                                                                                                                                                                                                                                                                                                                                                                                                                                                                                                                                                                                                                                                                                              | NTS   |
| A705    | VIEW ANALYSIS FROM 10 BOYLE ST                                                                                                                                                                                                                                                                                                                                                                                                                                                                                                                                                                                                                                                                                                                                                                                                                                                                                                                                                                                                                                                                                                                                                                                                                                                                                                                                                                                                                                                                                                                                                                                                                                                                                                                                                                                                                                                                                                                                                                                                                                                                                                 | NTS   |
| A/05    | LEVEL TWO W1 & W2                                                                                                                                                                                                                                                                                                                                                                                                                                                                                                                                                                                                                                                                                                                                                                                                                                                                                                                                                                                                                                                                                                                                                                                                                                                                                                                                                                                                                                                                                                                                                                                                                                                                                                                                                                                                                                                                                                                                                                                                                                                                                                              | 1413  |
| A706    | VIEW ANALYSIS PERSPECTIVE                                                                                                                                                                                                                                                                                                                                                                                                                                                                                                                                                                                                                                                                                                                                                                                                                                                                                                                                                                                                                                                                                                                                                                                                                                                                                                                                                                                                                                                                                                                                                                                                                                                                                                                                                                                                                                                                                                                                                                                                                                                                                                      | NTS   |
| A/00    | RENDERS 1 & 2                                                                                                                                                                                                                                                                                                                                                                                                                                                                                                                                                                                                                                                                                                                                                                                                                                                                                                                                                                                                                                                                                                                                                                                                                                                                                                                                                                                                                                                                                                                                                                                                                                                                                                                                                                                                                                                                                                                                                                                                                                                                                                                  | 1413  |
| A707    | VIEW ANALYSIS PERSPECTIVE                                                                                                                                                                                                                                                                                                                                                                                                                                                                                                                                                                                                                                                                                                                                                                                                                                                                                                                                                                                                                                                                                                                                                                                                                                                                                                                                                                                                                                                                                                                                                                                                                                                                                                                                                                                                                                                                                                                                                                                                                                                                                                      | NTS   |
| 7101    | RENDERS 3 & 4                                                                                                                                                                                                                                                                                                                                                                                                                                                                                                                                                                                                                                                                                                                                                                                                                                                                                                                                                                                                                                                                                                                                                                                                                                                                                                                                                                                                                                                                                                                                                                                                                                                                                                                                                                                                                                                                                                                                                                                                                                                                                                                  | 1413  |
| A708    | VIEW ANALYSIS PERSPECTIVE                                                                                                                                                                                                                                                                                                                                                                                                                                                                                                                                                                                                                                                                                                                                                                                                                                                                                                                                                                                                                                                                                                                                                                                                                                                                                                                                                                                                                                                                                                                                                                                                                                                                                                                                                                                                                                                                                                                                                                                                                                                                                                      | NTS   |
| 7100    | RENDERS 5                                                                                                                                                                                                                                                                                                                                                                                                                                                                                                                                                                                                                                                                                                                                                                                                                                                                                                                                                                                                                                                                                                                                                                                                                                                                                                                                                                                                                                                                                                                                                                                                                                                                                                                                                                                                                                                                                                                                                                                                                                                                                                                      | 1413  |
| A800    | WASTE MANAGEMENT PLAN                                                                                                                                                                                                                                                                                                                                                                                                                                                                                                                                                                                                                                                                                                                                                                                                                                                                                                                                                                                                                                                                                                                                                                                                                                                                                                                                                                                                                                                                                                                                                                                                                                                                                                                                                                                                                                                                                                                                                                                                                                                                                                          | 1:500 |
| 1000    | TOOLS THE TOO STATES TO ST |       |