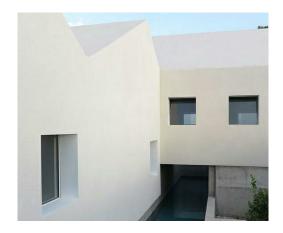

ABN: 008892135 NOMINATED ARCHITECT: Adam Russell (6764)

24/01/2019 ISSUE FOR DA REV DATE DESCRIPTION NOTES

NOTED

- ALL DIMENSIONS AND LEVELS TO BE CHECKED ON SITE PRIOR TO COMMENCEMENT OF WORK

- WORK TO FIGURED DIMENSIONS- DO NOT SCALE OFF DRAWINGS

- VERIFY ALL DIMENSIONS ON SITE + REPORT ALL DISCREPANCIES TO THE ARCHITECT

CLIENT

Sun Property Group

PROJECT ADDRESS

Shadows Proposed 3pm

Shadow Analysis - 10 Boyle St North Elevation 307 Sydney Road and 12 Boyle Street, Balgowlah

CHECKED BY DATE DRAWN BY REF NO. DRAW NO. REV.

SCALE @A3 © THIS DRAWING IS THE COPYRIGHT OF THE AUTHOR. IT MUST NOT BE RETAINED, COPIED OR USED WITHOUT THE EXPRESSED WRITTEN AUTHORITY OF THE AUTHOR ROBERTSDAY 24/01/19 AR SPG SRD ED/AH A 502

01 - RENDERED MASONRY Rendered masonry white finish *[pt01]* 





02 - SCREENING Angled aluminium batten white finish *[scr01]* 





03 - ALUMINIUM FRAMES
Window frames in basalt [gla01]
fixed / sliding / awning



04 - STONE WALL
Existing retaining wall [stn01]





Certificate no.: 0003500770

Assessor Name: Padraig Healy
Accreditation no.: 101026
Certificate date: 25 January 2019

Dwelling Address: 307 Sydney Road 12 Boyle Street
Bowgalah, NSW 2093

www.nathers.gov.au



05 - BALUSTRADE Pre-weathered steel balustrate in dark grey *[bal01]* 





04 - CURVED GLASS - BALUSTRADE Curved, frame-less with connecting handrail [*bal02*]





06 - METAL CLADDING- WALLS Colourbond panel in basalt [cld01]





07 - ROOFING
Metal deck roof in Colourbond Shale
Grey [mdr01]





A 24/01/2019 ISSUE FOR DA REV DATE DESCRIPTION NOTES

- ALL DIMENSIONS SHOWN IN MILL