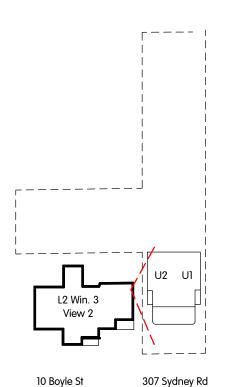

## SYDNEY ROAD APARTMENTS- DA APPLICATION

| DWG NO. | DRAWING TITLE                                                                                                                                                                                                                                                                                                                                                                                                                                                                                                                                                                                                                                                                                                                                                                                                                                                                                                                                                                                                                                                                                                                                                                                                                                                                                                                                                                                                                                                                                                                                                                                                                                                                                                                                                                                                                                                                                                                                                                                                                                                                                                                  | SCALE |
|---------|--------------------------------------------------------------------------------------------------------------------------------------------------------------------------------------------------------------------------------------------------------------------------------------------------------------------------------------------------------------------------------------------------------------------------------------------------------------------------------------------------------------------------------------------------------------------------------------------------------------------------------------------------------------------------------------------------------------------------------------------------------------------------------------------------------------------------------------------------------------------------------------------------------------------------------------------------------------------------------------------------------------------------------------------------------------------------------------------------------------------------------------------------------------------------------------------------------------------------------------------------------------------------------------------------------------------------------------------------------------------------------------------------------------------------------------------------------------------------------------------------------------------------------------------------------------------------------------------------------------------------------------------------------------------------------------------------------------------------------------------------------------------------------------------------------------------------------------------------------------------------------------------------------------------------------------------------------------------------------------------------------------------------------------------------------------------------------------------------------------------------------|-------|
| A000    | COVER                                                                                                                                                                                                                                                                                                                                                                                                                                                                                                                                                                                                                                                                                                                                                                                                                                                                                                                                                                                                                                                                                                                                                                                                                                                                                                                                                                                                                                                                                                                                                                                                                                                                                                                                                                                                                                                                                                                                                                                                                                                                                                                          | NTS   |
| A100    | SITE ANALYSIS PLAN                                                                                                                                                                                                                                                                                                                                                                                                                                                                                                                                                                                                                                                                                                                                                                                                                                                                                                                                                                                                                                                                                                                                                                                                                                                                                                                                                                                                                                                                                                                                                                                                                                                                                                                                                                                                                                                                                                                                                                                                                                                                                                             | 1:500 |
| A200    | PLAN LOWER GROUND 2                                                                                                                                                                                                                                                                                                                                                                                                                                                                                                                                                                                                                                                                                                                                                                                                                                                                                                                                                                                                                                                                                                                                                                                                                                                                                                                                                                                                                                                                                                                                                                                                                                                                                                                                                                                                                                                                                                                                                                                                                                                                                                            | 1:200 |
| A201    | PLAN LOWER GROUND 1                                                                                                                                                                                                                                                                                                                                                                                                                                                                                                                                                                                                                                                                                                                                                                                                                                                                                                                                                                                                                                                                                                                                                                                                                                                                                                                                                                                                                                                                                                                                                                                                                                                                                                                                                                                                                                                                                                                                                                                                                                                                                                            | 1:200 |
| A202    | PLAN GROUND FLOOR                                                                                                                                                                                                                                                                                                                                                                                                                                                                                                                                                                                                                                                                                                                                                                                                                                                                                                                                                                                                                                                                                                                                                                                                                                                                                                                                                                                                                                                                                                                                                                                                                                                                                                                                                                                                                                                                                                                                                                                                                                                                                                              | 1:200 |
| A203    | PLAN LEVEL 1                                                                                                                                                                                                                                                                                                                                                                                                                                                                                                                                                                                                                                                                                                                                                                                                                                                                                                                                                                                                                                                                                                                                                                                                                                                                                                                                                                                                                                                                                                                                                                                                                                                                                                                                                                                                                                                                                                                                                                                                                                                                                                                   | 1:200 |
| A204    | PLAN SITE/ ROOF                                                                                                                                                                                                                                                                                                                                                                                                                                                                                                                                                                                                                                                                                                                                                                                                                                                                                                                                                                                                                                                                                                                                                                                                                                                                                                                                                                                                                                                                                                                                                                                                                                                                                                                                                                                                                                                                                                                                                                                                                                                                                                                | 1:200 |
| A300    | NORTH ELEVATION                                                                                                                                                                                                                                                                                                                                                                                                                                                                                                                                                                                                                                                                                                                                                                                                                                                                                                                                                                                                                                                                                                                                                                                                                                                                                                                                                                                                                                                                                                                                                                                                                                                                                                                                                                                                                                                                                                                                                                                                                                                                                                                | 1:200 |
| A301    | EAST ELEVATION                                                                                                                                                                                                                                                                                                                                                                                                                                                                                                                                                                                                                                                                                                                                                                                                                                                                                                                                                                                                                                                                                                                                                                                                                                                                                                                                                                                                                                                                                                                                                                                                                                                                                                                                                                                                                                                                                                                                                                                                                                                                                                                 | 1:200 |
| A302    | SOUTH ELEVATION                                                                                                                                                                                                                                                                                                                                                                                                                                                                                                                                                                                                                                                                                                                                                                                                                                                                                                                                                                                                                                                                                                                                                                                                                                                                                                                                                                                                                                                                                                                                                                                                                                                                                                                                                                                                                                                                                                                                                                                                                                                                                                                | 1:200 |
| A303    | WEST ELEVATION                                                                                                                                                                                                                                                                                                                                                                                                                                                                                                                                                                                                                                                                                                                                                                                                                                                                                                                                                                                                                                                                                                                                                                                                                                                                                                                                                                                                                                                                                                                                                                                                                                                                                                                                                                                                                                                                                                                                                                                                                                                                                                                 | 1:200 |
| A400    | SECTION AA                                                                                                                                                                                                                                                                                                                                                                                                                                                                                                                                                                                                                                                                                                                                                                                                                                                                                                                                                                                                                                                                                                                                                                                                                                                                                                                                                                                                                                                                                                                                                                                                                                                                                                                                                                                                                                                                                                                                                                                                                                                                                                                     | 1:200 |
| A401    | SECTION BB                                                                                                                                                                                                                                                                                                                                                                                                                                                                                                                                                                                                                                                                                                                                                                                                                                                                                                                                                                                                                                                                                                                                                                                                                                                                                                                                                                                                                                                                                                                                                                                                                                                                                                                                                                                                                                                                                                                                                                                                                                                                                                                     | 1:200 |
| A402    | SECTION CC                                                                                                                                                                                                                                                                                                                                                                                                                                                                                                                                                                                                                                                                                                                                                                                                                                                                                                                                                                                                                                                                                                                                                                                                                                                                                                                                                                                                                                                                                                                                                                                                                                                                                                                                                                                                                                                                                                                                                                                                                                                                                                                     | 1:200 |
| A403    | SECTION DD                                                                                                                                                                                                                                                                                                                                                                                                                                                                                                                                                                                                                                                                                                                                                                                                                                                                                                                                                                                                                                                                                                                                                                                                                                                                                                                                                                                                                                                                                                                                                                                                                                                                                                                                                                                                                                                                                                                                                                                                                                                                                                                     | 1:200 |
| A404    | SECTION EE                                                                                                                                                                                                                                                                                                                                                                                                                                                                                                                                                                                                                                                                                                                                                                                                                                                                                                                                                                                                                                                                                                                                                                                                                                                                                                                                                                                                                                                                                                                                                                                                                                                                                                                                                                                                                                                                                                                                                                                                                                                                                                                     | 1:200 |
| A405    | SECTION FF                                                                                                                                                                                                                                                                                                                                                                                                                                                                                                                                                                                                                                                                                                                                                                                                                                                                                                                                                                                                                                                                                                                                                                                                                                                                                                                                                                                                                                                                                                                                                                                                                                                                                                                                                                                                                                                                                                                                                                                                                                                                                                                     | 1:200 |
| A406    | SECTION GG                                                                                                                                                                                                                                                                                                                                                                                                                                                                                                                                                                                                                                                                                                                                                                                                                                                                                                                                                                                                                                                                                                                                                                                                                                                                                                                                                                                                                                                                                                                                                                                                                                                                                                                                                                                                                                                                                                                                                                                                                                                                                                                     | 1:200 |
| A407    | SECTION HH                                                                                                                                                                                                                                                                                                                                                                                                                                                                                                                                                                                                                                                                                                                                                                                                                                                                                                                                                                                                                                                                                                                                                                                                                                                                                                                                                                                                                                                                                                                                                                                                                                                                                                                                                                                                                                                                                                                                                                                                                                                                                                                     | 1:200 |
| A500    | SHADOW ANALYSIS EXISTING                                                                                                                                                                                                                                                                                                                                                                                                                                                                                                                                                                                                                                                                                                                                                                                                                                                                                                                                                                                                                                                                                                                                                                                                                                                                                                                                                                                                                                                                                                                                                                                                                                                                                                                                                                                                                                                                                                                                                                                                                                                                                                       | 1:500 |
| A501    | SHADOW ANALYSIS PROPOSED                                                                                                                                                                                                                                                                                                                                                                                                                                                                                                                                                                                                                                                                                                                                                                                                                                                                                                                                                                                                                                                                                                                                                                                                                                                                                                                                                                                                                                                                                                                                                                                                                                                                                                                                                                                                                                                                                                                                                                                                                                                                                                       | 1:500 |
| A502    | SHADOW ANALYSIS - 10 BOYLE ST                                                                                                                                                                                                                                                                                                                                                                                                                                                                                                                                                                                                                                                                                                                                                                                                                                                                                                                                                                                                                                                                                                                                                                                                                                                                                                                                                                                                                                                                                                                                                                                                                                                                                                                                                                                                                                                                                                                                                                                                                                                                                                  | NTS   |
| A600    | MATERIALS AND FINISHES                                                                                                                                                                                                                                                                                                                                                                                                                                                                                                                                                                                                                                                                                                                                                                                                                                                                                                                                                                                                                                                                                                                                                                                                                                                                                                                                                                                                                                                                                                                                                                                                                                                                                                                                                                                                                                                                                                                                                                                                                                                                                                         | NTS   |
| A700    | VIEW ANALYSIS FROM 10 BOYLE ST                                                                                                                                                                                                                                                                                                                                                                                                                                                                                                                                                                                                                                                                                                                                                                                                                                                                                                                                                                                                                                                                                                                                                                                                                                                                                                                                                                                                                                                                                                                                                                                                                                                                                                                                                                                                                                                                                                                                                                                                                                                                                                 | NTS   |
| 4=01    | LEVEL GROUND W3                                                                                                                                                                                                                                                                                                                                                                                                                                                                                                                                                                                                                                                                                                                                                                                                                                                                                                                                                                                                                                                                                                                                                                                                                                                                                                                                                                                                                                                                                                                                                                                                                                                                                                                                                                                                                                                                                                                                                                                                                                                                                                                |       |
| A701    | VIEW ANALYSIS FROM 10 BOYLE ST                                                                                                                                                                                                                                                                                                                                                                                                                                                                                                                                                                                                                                                                                                                                                                                                                                                                                                                                                                                                                                                                                                                                                                                                                                                                                                                                                                                                                                                                                                                                                                                                                                                                                                                                                                                                                                                                                                                                                                                                                                                                                                 | NTS   |
| 4=00    | LEVEL ONE W3                                                                                                                                                                                                                                                                                                                                                                                                                                                                                                                                                                                                                                                                                                                                                                                                                                                                                                                                                                                                                                                                                                                                                                                                                                                                                                                                                                                                                                                                                                                                                                                                                                                                                                                                                                                                                                                                                                                                                                                                                                                                                                                   |       |
| A702    | VIEW ANALYSIS FROM 10 BOYLE ST                                                                                                                                                                                                                                                                                                                                                                                                                                                                                                                                                                                                                                                                                                                                                                                                                                                                                                                                                                                                                                                                                                                                                                                                                                                                                                                                                                                                                                                                                                                                                                                                                                                                                                                                                                                                                                                                                                                                                                                                                                                                                                 | NTS   |
| 4700    | LEVEL TWO W3                                                                                                                                                                                                                                                                                                                                                                                                                                                                                                                                                                                                                                                                                                                                                                                                                                                                                                                                                                                                                                                                                                                                                                                                                                                                                                                                                                                                                                                                                                                                                                                                                                                                                                                                                                                                                                                                                                                                                                                                                                                                                                                   | NITC  |
| A703    | VIEW ANALYSIS FROM 10 BOYLE ST<br>LEVEL GROUND W1 & W2                                                                                                                                                                                                                                                                                                                                                                                                                                                                                                                                                                                                                                                                                                                                                                                                                                                                                                                                                                                                                                                                                                                                                                                                                                                                                                                                                                                                                                                                                                                                                                                                                                                                                                                                                                                                                                                                                                                                                                                                                                                                         | NTS   |
| A704    | VIEW ANALYSIS FROM 10 BOYLE ST                                                                                                                                                                                                                                                                                                                                                                                                                                                                                                                                                                                                                                                                                                                                                                                                                                                                                                                                                                                                                                                                                                                                                                                                                                                                                                                                                                                                                                                                                                                                                                                                                                                                                                                                                                                                                                                                                                                                                                                                                                                                                                 | NITC  |
| A/U4    | LEVEL ONE W1 & W2                                                                                                                                                                                                                                                                                                                                                                                                                                                                                                                                                                                                                                                                                                                                                                                                                                                                                                                                                                                                                                                                                                                                                                                                                                                                                                                                                                                                                                                                                                                                                                                                                                                                                                                                                                                                                                                                                                                                                                                                                                                                                                              | NTS   |
| A705    | VIEW ANALYSIS FROM 10 BOYLE ST                                                                                                                                                                                                                                                                                                                                                                                                                                                                                                                                                                                                                                                                                                                                                                                                                                                                                                                                                                                                                                                                                                                                                                                                                                                                                                                                                                                                                                                                                                                                                                                                                                                                                                                                                                                                                                                                                                                                                                                                                                                                                                 | NTS   |
| A/05    | LEVEL TWO W1 & W2                                                                                                                                                                                                                                                                                                                                                                                                                                                                                                                                                                                                                                                                                                                                                                                                                                                                                                                                                                                                                                                                                                                                                                                                                                                                                                                                                                                                                                                                                                                                                                                                                                                                                                                                                                                                                                                                                                                                                                                                                                                                                                              | 1413  |
| A706    | VIEW ANALYSIS PERSPECTIVE                                                                                                                                                                                                                                                                                                                                                                                                                                                                                                                                                                                                                                                                                                                                                                                                                                                                                                                                                                                                                                                                                                                                                                                                                                                                                                                                                                                                                                                                                                                                                                                                                                                                                                                                                                                                                                                                                                                                                                                                                                                                                                      | NTS   |
| A/00    | RENDERS 1 & 2                                                                                                                                                                                                                                                                                                                                                                                                                                                                                                                                                                                                                                                                                                                                                                                                                                                                                                                                                                                                                                                                                                                                                                                                                                                                                                                                                                                                                                                                                                                                                                                                                                                                                                                                                                                                                                                                                                                                                                                                                                                                                                                  | 1413  |
| A707    | VIEW ANALYSIS PERSPECTIVE                                                                                                                                                                                                                                                                                                                                                                                                                                                                                                                                                                                                                                                                                                                                                                                                                                                                                                                                                                                                                                                                                                                                                                                                                                                                                                                                                                                                                                                                                                                                                                                                                                                                                                                                                                                                                                                                                                                                                                                                                                                                                                      | NTS   |
| 7101    | RENDERS 3 & 4                                                                                                                                                                                                                                                                                                                                                                                                                                                                                                                                                                                                                                                                                                                                                                                                                                                                                                                                                                                                                                                                                                                                                                                                                                                                                                                                                                                                                                                                                                                                                                                                                                                                                                                                                                                                                                                                                                                                                                                                                                                                                                                  | 1413  |
| A708    | VIEW ANALYSIS PERSPECTIVE                                                                                                                                                                                                                                                                                                                                                                                                                                                                                                                                                                                                                                                                                                                                                                                                                                                                                                                                                                                                                                                                                                                                                                                                                                                                                                                                                                                                                                                                                                                                                                                                                                                                                                                                                                                                                                                                                                                                                                                                                                                                                                      | NTS   |
| 7100    | RENDERS 5                                                                                                                                                                                                                                                                                                                                                                                                                                                                                                                                                                                                                                                                                                                                                                                                                                                                                                                                                                                                                                                                                                                                                                                                                                                                                                                                                                                                                                                                                                                                                                                                                                                                                                                                                                                                                                                                                                                                                                                                                                                                                                                      | 1413  |
| A800    | WASTE MANAGEMENT PLAN                                                                                                                                                                                                                                                                                                                                                                                                                                                                                                                                                                                                                                                                                                                                                                                                                                                                                                                                                                                                                                                                                                                                                                                                                                                                                                                                                                                                                                                                                                                                                                                                                                                                                                                                                                                                                                                                                                                                                                                                                                                                                                          | 1:500 |
| 1000    | TOOLS THE TOO STATES TO ST |       |