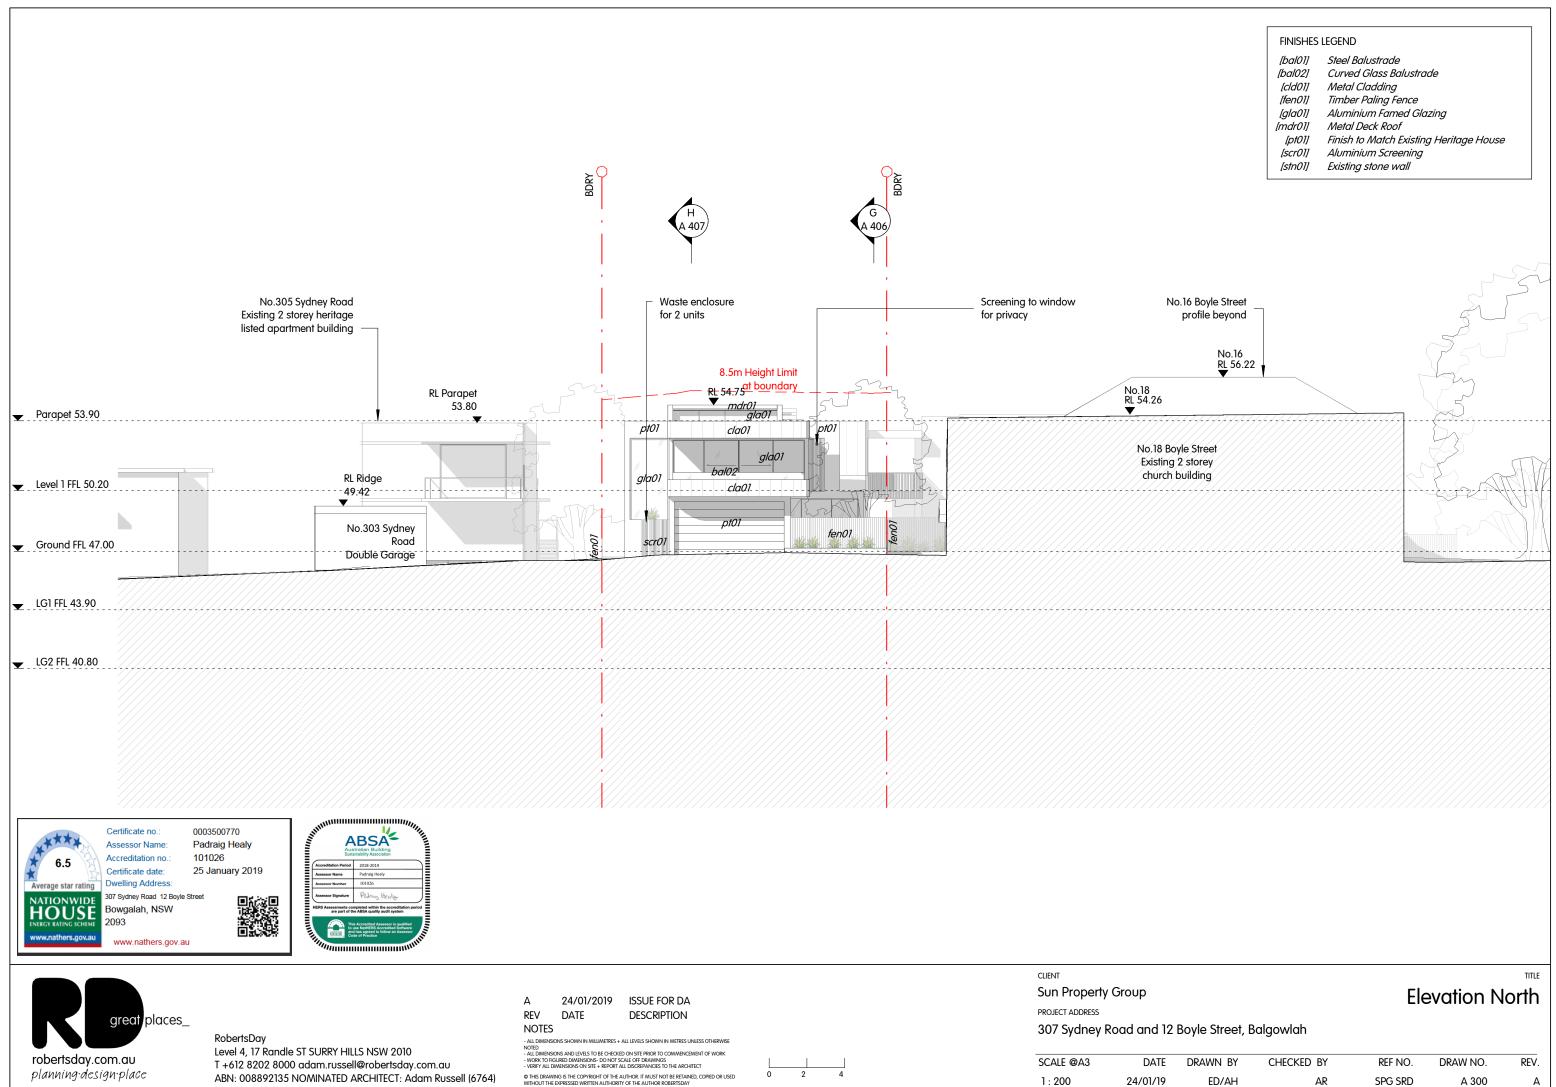

## SYDNEY ROAD APARTMENTS- DA APPLICATION

| DWG NO. | DRAWING TITLE                                                                                                                                                                                                                                                                                                                                                                                                                                                                                                                                                                                                                                                                                                                                                                                                                                                                                                                                                                                                                                                                                                                                                                                                                                                                                                                                                                                                                                                                                                                                                                                                                                                                                                                                                                                                                                                                                                                                                                                                                                                                                                                  | SCALE |
|---------|--------------------------------------------------------------------------------------------------------------------------------------------------------------------------------------------------------------------------------------------------------------------------------------------------------------------------------------------------------------------------------------------------------------------------------------------------------------------------------------------------------------------------------------------------------------------------------------------------------------------------------------------------------------------------------------------------------------------------------------------------------------------------------------------------------------------------------------------------------------------------------------------------------------------------------------------------------------------------------------------------------------------------------------------------------------------------------------------------------------------------------------------------------------------------------------------------------------------------------------------------------------------------------------------------------------------------------------------------------------------------------------------------------------------------------------------------------------------------------------------------------------------------------------------------------------------------------------------------------------------------------------------------------------------------------------------------------------------------------------------------------------------------------------------------------------------------------------------------------------------------------------------------------------------------------------------------------------------------------------------------------------------------------------------------------------------------------------------------------------------------------|-------|
| A000    | COVER                                                                                                                                                                                                                                                                                                                                                                                                                                                                                                                                                                                                                                                                                                                                                                                                                                                                                                                                                                                                                                                                                                                                                                                                                                                                                                                                                                                                                                                                                                                                                                                                                                                                                                                                                                                                                                                                                                                                                                                                                                                                                                                          | NTS   |
| A100    | SITE ANALYSIS PLAN                                                                                                                                                                                                                                                                                                                                                                                                                                                                                                                                                                                                                                                                                                                                                                                                                                                                                                                                                                                                                                                                                                                                                                                                                                                                                                                                                                                                                                                                                                                                                                                                                                                                                                                                                                                                                                                                                                                                                                                                                                                                                                             | 1:500 |
| A200    | PLAN LOWER GROUND 2                                                                                                                                                                                                                                                                                                                                                                                                                                                                                                                                                                                                                                                                                                                                                                                                                                                                                                                                                                                                                                                                                                                                                                                                                                                                                                                                                                                                                                                                                                                                                                                                                                                                                                                                                                                                                                                                                                                                                                                                                                                                                                            | 1:200 |
| A201    | PLAN LOWER GROUND 1                                                                                                                                                                                                                                                                                                                                                                                                                                                                                                                                                                                                                                                                                                                                                                                                                                                                                                                                                                                                                                                                                                                                                                                                                                                                                                                                                                                                                                                                                                                                                                                                                                                                                                                                                                                                                                                                                                                                                                                                                                                                                                            | 1:200 |
| A202    | PLAN GROUND FLOOR                                                                                                                                                                                                                                                                                                                                                                                                                                                                                                                                                                                                                                                                                                                                                                                                                                                                                                                                                                                                                                                                                                                                                                                                                                                                                                                                                                                                                                                                                                                                                                                                                                                                                                                                                                                                                                                                                                                                                                                                                                                                                                              | 1:200 |
| A203    | PLAN LEVEL 1                                                                                                                                                                                                                                                                                                                                                                                                                                                                                                                                                                                                                                                                                                                                                                                                                                                                                                                                                                                                                                                                                                                                                                                                                                                                                                                                                                                                                                                                                                                                                                                                                                                                                                                                                                                                                                                                                                                                                                                                                                                                                                                   | 1:200 |
| A204    | PLAN SITE/ ROOF                                                                                                                                                                                                                                                                                                                                                                                                                                                                                                                                                                                                                                                                                                                                                                                                                                                                                                                                                                                                                                                                                                                                                                                                                                                                                                                                                                                                                                                                                                                                                                                                                                                                                                                                                                                                                                                                                                                                                                                                                                                                                                                | 1:200 |
| A300    | NORTH ELEVATION                                                                                                                                                                                                                                                                                                                                                                                                                                                                                                                                                                                                                                                                                                                                                                                                                                                                                                                                                                                                                                                                                                                                                                                                                                                                                                                                                                                                                                                                                                                                                                                                                                                                                                                                                                                                                                                                                                                                                                                                                                                                                                                | 1:200 |
| A301    | EAST ELEVATION                                                                                                                                                                                                                                                                                                                                                                                                                                                                                                                                                                                                                                                                                                                                                                                                                                                                                                                                                                                                                                                                                                                                                                                                                                                                                                                                                                                                                                                                                                                                                                                                                                                                                                                                                                                                                                                                                                                                                                                                                                                                                                                 | 1:200 |
| A302    | SOUTH ELEVATION                                                                                                                                                                                                                                                                                                                                                                                                                                                                                                                                                                                                                                                                                                                                                                                                                                                                                                                                                                                                                                                                                                                                                                                                                                                                                                                                                                                                                                                                                                                                                                                                                                                                                                                                                                                                                                                                                                                                                                                                                                                                                                                | 1:200 |
| A303    | WEST ELEVATION                                                                                                                                                                                                                                                                                                                                                                                                                                                                                                                                                                                                                                                                                                                                                                                                                                                                                                                                                                                                                                                                                                                                                                                                                                                                                                                                                                                                                                                                                                                                                                                                                                                                                                                                                                                                                                                                                                                                                                                                                                                                                                                 | 1:200 |
| A400    | SECTION AA                                                                                                                                                                                                                                                                                                                                                                                                                                                                                                                                                                                                                                                                                                                                                                                                                                                                                                                                                                                                                                                                                                                                                                                                                                                                                                                                                                                                                                                                                                                                                                                                                                                                                                                                                                                                                                                                                                                                                                                                                                                                                                                     | 1:200 |
| A401    | SECTION BB                                                                                                                                                                                                                                                                                                                                                                                                                                                                                                                                                                                                                                                                                                                                                                                                                                                                                                                                                                                                                                                                                                                                                                                                                                                                                                                                                                                                                                                                                                                                                                                                                                                                                                                                                                                                                                                                                                                                                                                                                                                                                                                     | 1:200 |
| A402    | SECTION CC                                                                                                                                                                                                                                                                                                                                                                                                                                                                                                                                                                                                                                                                                                                                                                                                                                                                                                                                                                                                                                                                                                                                                                                                                                                                                                                                                                                                                                                                                                                                                                                                                                                                                                                                                                                                                                                                                                                                                                                                                                                                                                                     | 1:200 |
| A403    | SECTION DD                                                                                                                                                                                                                                                                                                                                                                                                                                                                                                                                                                                                                                                                                                                                                                                                                                                                                                                                                                                                                                                                                                                                                                                                                                                                                                                                                                                                                                                                                                                                                                                                                                                                                                                                                                                                                                                                                                                                                                                                                                                                                                                     | 1:200 |
| A404    | SECTION EE                                                                                                                                                                                                                                                                                                                                                                                                                                                                                                                                                                                                                                                                                                                                                                                                                                                                                                                                                                                                                                                                                                                                                                                                                                                                                                                                                                                                                                                                                                                                                                                                                                                                                                                                                                                                                                                                                                                                                                                                                                                                                                                     | 1:200 |
| A405    | SECTION FF                                                                                                                                                                                                                                                                                                                                                                                                                                                                                                                                                                                                                                                                                                                                                                                                                                                                                                                                                                                                                                                                                                                                                                                                                                                                                                                                                                                                                                                                                                                                                                                                                                                                                                                                                                                                                                                                                                                                                                                                                                                                                                                     | 1:200 |
| A406    | SECTION GG                                                                                                                                                                                                                                                                                                                                                                                                                                                                                                                                                                                                                                                                                                                                                                                                                                                                                                                                                                                                                                                                                                                                                                                                                                                                                                                                                                                                                                                                                                                                                                                                                                                                                                                                                                                                                                                                                                                                                                                                                                                                                                                     | 1:200 |
| A407    | SECTION HH                                                                                                                                                                                                                                                                                                                                                                                                                                                                                                                                                                                                                                                                                                                                                                                                                                                                                                                                                                                                                                                                                                                                                                                                                                                                                                                                                                                                                                                                                                                                                                                                                                                                                                                                                                                                                                                                                                                                                                                                                                                                                                                     | 1:200 |
| A500    | SHADOW ANALYSIS EXISTING                                                                                                                                                                                                                                                                                                                                                                                                                                                                                                                                                                                                                                                                                                                                                                                                                                                                                                                                                                                                                                                                                                                                                                                                                                                                                                                                                                                                                                                                                                                                                                                                                                                                                                                                                                                                                                                                                                                                                                                                                                                                                                       | 1:500 |
| A501    | SHADOW ANALYSIS PROPOSED                                                                                                                                                                                                                                                                                                                                                                                                                                                                                                                                                                                                                                                                                                                                                                                                                                                                                                                                                                                                                                                                                                                                                                                                                                                                                                                                                                                                                                                                                                                                                                                                                                                                                                                                                                                                                                                                                                                                                                                                                                                                                                       | 1:500 |
| A502    | SHADOW ANALYSIS - 10 BOYLE ST                                                                                                                                                                                                                                                                                                                                                                                                                                                                                                                                                                                                                                                                                                                                                                                                                                                                                                                                                                                                                                                                                                                                                                                                                                                                                                                                                                                                                                                                                                                                                                                                                                                                                                                                                                                                                                                                                                                                                                                                                                                                                                  | NTS   |
| A600    | MATERIALS AND FINISHES                                                                                                                                                                                                                                                                                                                                                                                                                                                                                                                                                                                                                                                                                                                                                                                                                                                                                                                                                                                                                                                                                                                                                                                                                                                                                                                                                                                                                                                                                                                                                                                                                                                                                                                                                                                                                                                                                                                                                                                                                                                                                                         | NTS   |
| A700    | VIEW ANALYSIS FROM 10 BOYLE ST                                                                                                                                                                                                                                                                                                                                                                                                                                                                                                                                                                                                                                                                                                                                                                                                                                                                                                                                                                                                                                                                                                                                                                                                                                                                                                                                                                                                                                                                                                                                                                                                                                                                                                                                                                                                                                                                                                                                                                                                                                                                                                 | NTS   |
| 4=01    | LEVEL GROUND W3                                                                                                                                                                                                                                                                                                                                                                                                                                                                                                                                                                                                                                                                                                                                                                                                                                                                                                                                                                                                                                                                                                                                                                                                                                                                                                                                                                                                                                                                                                                                                                                                                                                                                                                                                                                                                                                                                                                                                                                                                                                                                                                |       |
| A701    | VIEW ANALYSIS FROM 10 BOYLE ST                                                                                                                                                                                                                                                                                                                                                                                                                                                                                                                                                                                                                                                                                                                                                                                                                                                                                                                                                                                                                                                                                                                                                                                                                                                                                                                                                                                                                                                                                                                                                                                                                                                                                                                                                                                                                                                                                                                                                                                                                                                                                                 | NTS   |
| 4=00    | LEVEL ONE W3                                                                                                                                                                                                                                                                                                                                                                                                                                                                                                                                                                                                                                                                                                                                                                                                                                                                                                                                                                                                                                                                                                                                                                                                                                                                                                                                                                                                                                                                                                                                                                                                                                                                                                                                                                                                                                                                                                                                                                                                                                                                                                                   |       |
| A702    | VIEW ANALYSIS FROM 10 BOYLE ST                                                                                                                                                                                                                                                                                                                                                                                                                                                                                                                                                                                                                                                                                                                                                                                                                                                                                                                                                                                                                                                                                                                                                                                                                                                                                                                                                                                                                                                                                                                                                                                                                                                                                                                                                                                                                                                                                                                                                                                                                                                                                                 | NTS   |
| 4700    | LEVEL TWO W3                                                                                                                                                                                                                                                                                                                                                                                                                                                                                                                                                                                                                                                                                                                                                                                                                                                                                                                                                                                                                                                                                                                                                                                                                                                                                                                                                                                                                                                                                                                                                                                                                                                                                                                                                                                                                                                                                                                                                                                                                                                                                                                   | NITC  |
| A703    | VIEW ANALYSIS FROM 10 BOYLE ST<br>LEVEL GROUND W1 & W2                                                                                                                                                                                                                                                                                                                                                                                                                                                                                                                                                                                                                                                                                                                                                                                                                                                                                                                                                                                                                                                                                                                                                                                                                                                                                                                                                                                                                                                                                                                                                                                                                                                                                                                                                                                                                                                                                                                                                                                                                                                                         | NTS   |
| A704    | VIEW ANALYSIS FROM 10 BOYLE ST                                                                                                                                                                                                                                                                                                                                                                                                                                                                                                                                                                                                                                                                                                                                                                                                                                                                                                                                                                                                                                                                                                                                                                                                                                                                                                                                                                                                                                                                                                                                                                                                                                                                                                                                                                                                                                                                                                                                                                                                                                                                                                 | NITC  |
| A/U4    | LEVEL ONE W1 & W2                                                                                                                                                                                                                                                                                                                                                                                                                                                                                                                                                                                                                                                                                                                                                                                                                                                                                                                                                                                                                                                                                                                                                                                                                                                                                                                                                                                                                                                                                                                                                                                                                                                                                                                                                                                                                                                                                                                                                                                                                                                                                                              | NTS   |
| A705    | VIEW ANALYSIS FROM 10 BOYLE ST                                                                                                                                                                                                                                                                                                                                                                                                                                                                                                                                                                                                                                                                                                                                                                                                                                                                                                                                                                                                                                                                                                                                                                                                                                                                                                                                                                                                                                                                                                                                                                                                                                                                                                                                                                                                                                                                                                                                                                                                                                                                                                 | NTS   |
| A/05    | LEVEL TWO W1 & W2                                                                                                                                                                                                                                                                                                                                                                                                                                                                                                                                                                                                                                                                                                                                                                                                                                                                                                                                                                                                                                                                                                                                                                                                                                                                                                                                                                                                                                                                                                                                                                                                                                                                                                                                                                                                                                                                                                                                                                                                                                                                                                              | 1413  |
| A706    | VIEW ANALYSIS PERSPECTIVE                                                                                                                                                                                                                                                                                                                                                                                                                                                                                                                                                                                                                                                                                                                                                                                                                                                                                                                                                                                                                                                                                                                                                                                                                                                                                                                                                                                                                                                                                                                                                                                                                                                                                                                                                                                                                                                                                                                                                                                                                                                                                                      | NTS   |
| A/00    | RENDERS 1 & 2                                                                                                                                                                                                                                                                                                                                                                                                                                                                                                                                                                                                                                                                                                                                                                                                                                                                                                                                                                                                                                                                                                                                                                                                                                                                                                                                                                                                                                                                                                                                                                                                                                                                                                                                                                                                                                                                                                                                                                                                                                                                                                                  | 1413  |
| A707    | VIEW ANALYSIS PERSPECTIVE                                                                                                                                                                                                                                                                                                                                                                                                                                                                                                                                                                                                                                                                                                                                                                                                                                                                                                                                                                                                                                                                                                                                                                                                                                                                                                                                                                                                                                                                                                                                                                                                                                                                                                                                                                                                                                                                                                                                                                                                                                                                                                      | NTS   |
| 7101    | RENDERS 3 & 4                                                                                                                                                                                                                                                                                                                                                                                                                                                                                                                                                                                                                                                                                                                                                                                                                                                                                                                                                                                                                                                                                                                                                                                                                                                                                                                                                                                                                                                                                                                                                                                                                                                                                                                                                                                                                                                                                                                                                                                                                                                                                                                  | 1413  |
| A708    | VIEW ANALYSIS PERSPECTIVE                                                                                                                                                                                                                                                                                                                                                                                                                                                                                                                                                                                                                                                                                                                                                                                                                                                                                                                                                                                                                                                                                                                                                                                                                                                                                                                                                                                                                                                                                                                                                                                                                                                                                                                                                                                                                                                                                                                                                                                                                                                                                                      | NTS   |
| 7100    | RENDERS 5                                                                                                                                                                                                                                                                                                                                                                                                                                                                                                                                                                                                                                                                                                                                                                                                                                                                                                                                                                                                                                                                                                                                                                                                                                                                                                                                                                                                                                                                                                                                                                                                                                                                                                                                                                                                                                                                                                                                                                                                                                                                                                                      | 1413  |
| A800    | WASTE MANAGEMENT PLAN                                                                                                                                                                                                                                                                                                                                                                                                                                                                                                                                                                                                                                                                                                                                                                                                                                                                                                                                                                                                                                                                                                                                                                                                                                                                                                                                                                                                                                                                                                                                                                                                                                                                                                                                                                                                                                                                                                                                                                                                                                                                                                          | 1:500 |
| 1000    | TOOLS THE TOO STATES TO ST |       |