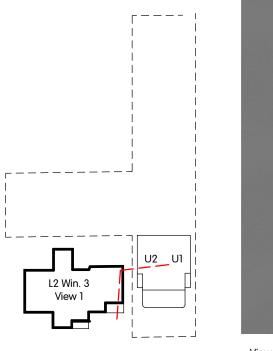

## SYDNEY ROAD APARTMENTS- DA APPLICATION

| DWG NO. | DRAWING TITLE                                                                                                                                                                                                                                                                                                                                                                                                                                                                                                                                                                                                                                                                                                                                                                                                                                                                                                                                                                                                                                                                                                                                                                                                                                                                                                                                                                                                                                                                                                                                                                                                                                                                                                                                                                                                                                                                                                                                                                                                                                                                                                                  | SCALE |
|---------|--------------------------------------------------------------------------------------------------------------------------------------------------------------------------------------------------------------------------------------------------------------------------------------------------------------------------------------------------------------------------------------------------------------------------------------------------------------------------------------------------------------------------------------------------------------------------------------------------------------------------------------------------------------------------------------------------------------------------------------------------------------------------------------------------------------------------------------------------------------------------------------------------------------------------------------------------------------------------------------------------------------------------------------------------------------------------------------------------------------------------------------------------------------------------------------------------------------------------------------------------------------------------------------------------------------------------------------------------------------------------------------------------------------------------------------------------------------------------------------------------------------------------------------------------------------------------------------------------------------------------------------------------------------------------------------------------------------------------------------------------------------------------------------------------------------------------------------------------------------------------------------------------------------------------------------------------------------------------------------------------------------------------------------------------------------------------------------------------------------------------------|-------|
| A000    | COVER                                                                                                                                                                                                                                                                                                                                                                                                                                                                                                                                                                                                                                                                                                                                                                                                                                                                                                                                                                                                                                                                                                                                                                                                                                                                                                                                                                                                                                                                                                                                                                                                                                                                                                                                                                                                                                                                                                                                                                                                                                                                                                                          | NTS   |
| A100    | SITE ANALYSIS PLAN                                                                                                                                                                                                                                                                                                                                                                                                                                                                                                                                                                                                                                                                                                                                                                                                                                                                                                                                                                                                                                                                                                                                                                                                                                                                                                                                                                                                                                                                                                                                                                                                                                                                                                                                                                                                                                                                                                                                                                                                                                                                                                             | 1:500 |
| A200    | PLAN LOWER GROUND 2                                                                                                                                                                                                                                                                                                                                                                                                                                                                                                                                                                                                                                                                                                                                                                                                                                                                                                                                                                                                                                                                                                                                                                                                                                                                                                                                                                                                                                                                                                                                                                                                                                                                                                                                                                                                                                                                                                                                                                                                                                                                                                            | 1:200 |
| A201    | PLAN LOWER GROUND 1                                                                                                                                                                                                                                                                                                                                                                                                                                                                                                                                                                                                                                                                                                                                                                                                                                                                                                                                                                                                                                                                                                                                                                                                                                                                                                                                                                                                                                                                                                                                                                                                                                                                                                                                                                                                                                                                                                                                                                                                                                                                                                            | 1:200 |
| A202    | PLAN GROUND FLOOR                                                                                                                                                                                                                                                                                                                                                                                                                                                                                                                                                                                                                                                                                                                                                                                                                                                                                                                                                                                                                                                                                                                                                                                                                                                                                                                                                                                                                                                                                                                                                                                                                                                                                                                                                                                                                                                                                                                                                                                                                                                                                                              | 1:200 |
| A203    | PLAN LEVEL 1                                                                                                                                                                                                                                                                                                                                                                                                                                                                                                                                                                                                                                                                                                                                                                                                                                                                                                                                                                                                                                                                                                                                                                                                                                                                                                                                                                                                                                                                                                                                                                                                                                                                                                                                                                                                                                                                                                                                                                                                                                                                                                                   | 1:200 |
| A204    | PLAN SITE/ ROOF                                                                                                                                                                                                                                                                                                                                                                                                                                                                                                                                                                                                                                                                                                                                                                                                                                                                                                                                                                                                                                                                                                                                                                                                                                                                                                                                                                                                                                                                                                                                                                                                                                                                                                                                                                                                                                                                                                                                                                                                                                                                                                                | 1:200 |
| A300    | NORTH ELEVATION                                                                                                                                                                                                                                                                                                                                                                                                                                                                                                                                                                                                                                                                                                                                                                                                                                                                                                                                                                                                                                                                                                                                                                                                                                                                                                                                                                                                                                                                                                                                                                                                                                                                                                                                                                                                                                                                                                                                                                                                                                                                                                                | 1:200 |
| A301    | EAST ELEVATION                                                                                                                                                                                                                                                                                                                                                                                                                                                                                                                                                                                                                                                                                                                                                                                                                                                                                                                                                                                                                                                                                                                                                                                                                                                                                                                                                                                                                                                                                                                                                                                                                                                                                                                                                                                                                                                                                                                                                                                                                                                                                                                 | 1:200 |
| A302    | SOUTH ELEVATION                                                                                                                                                                                                                                                                                                                                                                                                                                                                                                                                                                                                                                                                                                                                                                                                                                                                                                                                                                                                                                                                                                                                                                                                                                                                                                                                                                                                                                                                                                                                                                                                                                                                                                                                                                                                                                                                                                                                                                                                                                                                                                                | 1:200 |
| A303    | WEST ELEVATION                                                                                                                                                                                                                                                                                                                                                                                                                                                                                                                                                                                                                                                                                                                                                                                                                                                                                                                                                                                                                                                                                                                                                                                                                                                                                                                                                                                                                                                                                                                                                                                                                                                                                                                                                                                                                                                                                                                                                                                                                                                                                                                 | 1:200 |
| A400    | SECTION AA                                                                                                                                                                                                                                                                                                                                                                                                                                                                                                                                                                                                                                                                                                                                                                                                                                                                                                                                                                                                                                                                                                                                                                                                                                                                                                                                                                                                                                                                                                                                                                                                                                                                                                                                                                                                                                                                                                                                                                                                                                                                                                                     | 1:200 |
| A401    | SECTION BB                                                                                                                                                                                                                                                                                                                                                                                                                                                                                                                                                                                                                                                                                                                                                                                                                                                                                                                                                                                                                                                                                                                                                                                                                                                                                                                                                                                                                                                                                                                                                                                                                                                                                                                                                                                                                                                                                                                                                                                                                                                                                                                     | 1:200 |
| A402    | SECTION CC                                                                                                                                                                                                                                                                                                                                                                                                                                                                                                                                                                                                                                                                                                                                                                                                                                                                                                                                                                                                                                                                                                                                                                                                                                                                                                                                                                                                                                                                                                                                                                                                                                                                                                                                                                                                                                                                                                                                                                                                                                                                                                                     | 1:200 |
| A403    | SECTION DD                                                                                                                                                                                                                                                                                                                                                                                                                                                                                                                                                                                                                                                                                                                                                                                                                                                                                                                                                                                                                                                                                                                                                                                                                                                                                                                                                                                                                                                                                                                                                                                                                                                                                                                                                                                                                                                                                                                                                                                                                                                                                                                     | 1:200 |
| A404    | SECTION EE                                                                                                                                                                                                                                                                                                                                                                                                                                                                                                                                                                                                                                                                                                                                                                                                                                                                                                                                                                                                                                                                                                                                                                                                                                                                                                                                                                                                                                                                                                                                                                                                                                                                                                                                                                                                                                                                                                                                                                                                                                                                                                                     | 1:200 |
| A405    | SECTION FF                                                                                                                                                                                                                                                                                                                                                                                                                                                                                                                                                                                                                                                                                                                                                                                                                                                                                                                                                                                                                                                                                                                                                                                                                                                                                                                                                                                                                                                                                                                                                                                                                                                                                                                                                                                                                                                                                                                                                                                                                                                                                                                     | 1:200 |
| A406    | SECTION GG                                                                                                                                                                                                                                                                                                                                                                                                                                                                                                                                                                                                                                                                                                                                                                                                                                                                                                                                                                                                                                                                                                                                                                                                                                                                                                                                                                                                                                                                                                                                                                                                                                                                                                                                                                                                                                                                                                                                                                                                                                                                                                                     | 1:200 |
| A407    | SECTION HH                                                                                                                                                                                                                                                                                                                                                                                                                                                                                                                                                                                                                                                                                                                                                                                                                                                                                                                                                                                                                                                                                                                                                                                                                                                                                                                                                                                                                                                                                                                                                                                                                                                                                                                                                                                                                                                                                                                                                                                                                                                                                                                     | 1:200 |
| A500    | SHADOW ANALYSIS EXISTING                                                                                                                                                                                                                                                                                                                                                                                                                                                                                                                                                                                                                                                                                                                                                                                                                                                                                                                                                                                                                                                                                                                                                                                                                                                                                                                                                                                                                                                                                                                                                                                                                                                                                                                                                                                                                                                                                                                                                                                                                                                                                                       | 1:500 |
| A501    | SHADOW ANALYSIS PROPOSED                                                                                                                                                                                                                                                                                                                                                                                                                                                                                                                                                                                                                                                                                                                                                                                                                                                                                                                                                                                                                                                                                                                                                                                                                                                                                                                                                                                                                                                                                                                                                                                                                                                                                                                                                                                                                                                                                                                                                                                                                                                                                                       | 1:500 |
| A502    | SHADOW ANALYSIS - 10 BOYLE ST                                                                                                                                                                                                                                                                                                                                                                                                                                                                                                                                                                                                                                                                                                                                                                                                                                                                                                                                                                                                                                                                                                                                                                                                                                                                                                                                                                                                                                                                                                                                                                                                                                                                                                                                                                                                                                                                                                                                                                                                                                                                                                  | NTS   |
| A600    | MATERIALS AND FINISHES                                                                                                                                                                                                                                                                                                                                                                                                                                                                                                                                                                                                                                                                                                                                                                                                                                                                                                                                                                                                                                                                                                                                                                                                                                                                                                                                                                                                                                                                                                                                                                                                                                                                                                                                                                                                                                                                                                                                                                                                                                                                                                         | NTS   |
| A700    | VIEW ANALYSIS FROM 10 BOYLE ST                                                                                                                                                                                                                                                                                                                                                                                                                                                                                                                                                                                                                                                                                                                                                                                                                                                                                                                                                                                                                                                                                                                                                                                                                                                                                                                                                                                                                                                                                                                                                                                                                                                                                                                                                                                                                                                                                                                                                                                                                                                                                                 | NTS   |
| 4=01    | LEVEL GROUND W3                                                                                                                                                                                                                                                                                                                                                                                                                                                                                                                                                                                                                                                                                                                                                                                                                                                                                                                                                                                                                                                                                                                                                                                                                                                                                                                                                                                                                                                                                                                                                                                                                                                                                                                                                                                                                                                                                                                                                                                                                                                                                                                |       |
| A701    | VIEW ANALYSIS FROM 10 BOYLE ST                                                                                                                                                                                                                                                                                                                                                                                                                                                                                                                                                                                                                                                                                                                                                                                                                                                                                                                                                                                                                                                                                                                                                                                                                                                                                                                                                                                                                                                                                                                                                                                                                                                                                                                                                                                                                                                                                                                                                                                                                                                                                                 | NTS   |
| 4=00    | LEVEL ONE W3                                                                                                                                                                                                                                                                                                                                                                                                                                                                                                                                                                                                                                                                                                                                                                                                                                                                                                                                                                                                                                                                                                                                                                                                                                                                                                                                                                                                                                                                                                                                                                                                                                                                                                                                                                                                                                                                                                                                                                                                                                                                                                                   |       |
| A702    | VIEW ANALYSIS FROM 10 BOYLE ST                                                                                                                                                                                                                                                                                                                                                                                                                                                                                                                                                                                                                                                                                                                                                                                                                                                                                                                                                                                                                                                                                                                                                                                                                                                                                                                                                                                                                                                                                                                                                                                                                                                                                                                                                                                                                                                                                                                                                                                                                                                                                                 | NTS   |
| 4700    | LEVEL TWO W3                                                                                                                                                                                                                                                                                                                                                                                                                                                                                                                                                                                                                                                                                                                                                                                                                                                                                                                                                                                                                                                                                                                                                                                                                                                                                                                                                                                                                                                                                                                                                                                                                                                                                                                                                                                                                                                                                                                                                                                                                                                                                                                   | NITC  |
| A703    | VIEW ANALYSIS FROM 10 BOYLE ST<br>LEVEL GROUND W1 & W2                                                                                                                                                                                                                                                                                                                                                                                                                                                                                                                                                                                                                                                                                                                                                                                                                                                                                                                                                                                                                                                                                                                                                                                                                                                                                                                                                                                                                                                                                                                                                                                                                                                                                                                                                                                                                                                                                                                                                                                                                                                                         | NTS   |
| A704    | VIEW ANALYSIS FROM 10 BOYLE ST                                                                                                                                                                                                                                                                                                                                                                                                                                                                                                                                                                                                                                                                                                                                                                                                                                                                                                                                                                                                                                                                                                                                                                                                                                                                                                                                                                                                                                                                                                                                                                                                                                                                                                                                                                                                                                                                                                                                                                                                                                                                                                 | NITC  |
| A/U4    | LEVEL ONE W1 & W2                                                                                                                                                                                                                                                                                                                                                                                                                                                                                                                                                                                                                                                                                                                                                                                                                                                                                                                                                                                                                                                                                                                                                                                                                                                                                                                                                                                                                                                                                                                                                                                                                                                                                                                                                                                                                                                                                                                                                                                                                                                                                                              | NTS   |
| A705    | VIEW ANALYSIS FROM 10 BOYLE ST                                                                                                                                                                                                                                                                                                                                                                                                                                                                                                                                                                                                                                                                                                                                                                                                                                                                                                                                                                                                                                                                                                                                                                                                                                                                                                                                                                                                                                                                                                                                                                                                                                                                                                                                                                                                                                                                                                                                                                                                                                                                                                 | NTS   |
| A/05    | LEVEL TWO W1 & W2                                                                                                                                                                                                                                                                                                                                                                                                                                                                                                                                                                                                                                                                                                                                                                                                                                                                                                                                                                                                                                                                                                                                                                                                                                                                                                                                                                                                                                                                                                                                                                                                                                                                                                                                                                                                                                                                                                                                                                                                                                                                                                              | 1413  |
| A706    | VIEW ANALYSIS PERSPECTIVE                                                                                                                                                                                                                                                                                                                                                                                                                                                                                                                                                                                                                                                                                                                                                                                                                                                                                                                                                                                                                                                                                                                                                                                                                                                                                                                                                                                                                                                                                                                                                                                                                                                                                                                                                                                                                                                                                                                                                                                                                                                                                                      | NTS   |
| A/00    | RENDERS 1 & 2                                                                                                                                                                                                                                                                                                                                                                                                                                                                                                                                                                                                                                                                                                                                                                                                                                                                                                                                                                                                                                                                                                                                                                                                                                                                                                                                                                                                                                                                                                                                                                                                                                                                                                                                                                                                                                                                                                                                                                                                                                                                                                                  | 1413  |
| A707    | VIEW ANALYSIS PERSPECTIVE                                                                                                                                                                                                                                                                                                                                                                                                                                                                                                                                                                                                                                                                                                                                                                                                                                                                                                                                                                                                                                                                                                                                                                                                                                                                                                                                                                                                                                                                                                                                                                                                                                                                                                                                                                                                                                                                                                                                                                                                                                                                                                      | NTS   |
| 7101    | RENDERS 3 & 4                                                                                                                                                                                                                                                                                                                                                                                                                                                                                                                                                                                                                                                                                                                                                                                                                                                                                                                                                                                                                                                                                                                                                                                                                                                                                                                                                                                                                                                                                                                                                                                                                                                                                                                                                                                                                                                                                                                                                                                                                                                                                                                  | 1413  |
| A708    | VIEW ANALYSIS PERSPECTIVE                                                                                                                                                                                                                                                                                                                                                                                                                                                                                                                                                                                                                                                                                                                                                                                                                                                                                                                                                                                                                                                                                                                                                                                                                                                                                                                                                                                                                                                                                                                                                                                                                                                                                                                                                                                                                                                                                                                                                                                                                                                                                                      | NTS   |
| 7100    | RENDERS 5                                                                                                                                                                                                                                                                                                                                                                                                                                                                                                                                                                                                                                                                                                                                                                                                                                                                                                                                                                                                                                                                                                                                                                                                                                                                                                                                                                                                                                                                                                                                                                                                                                                                                                                                                                                                                                                                                                                                                                                                                                                                                                                      | 1413  |
| A800    | WASTE MANAGEMENT PLAN                                                                                                                                                                                                                                                                                                                                                                                                                                                                                                                                                                                                                                                                                                                                                                                                                                                                                                                                                                                                                                                                                                                                                                                                                                                                                                                                                                                                                                                                                                                                                                                                                                                                                                                                                                                                                                                                                                                                                                                                                                                                                                          | 1:500 |
| 1000    | TOOLS THE TOO STATES TO ST |       |