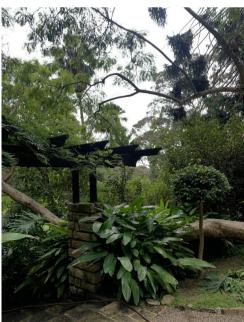

12

EXAMPLE: MOSAIC POOL TILE

EXAMPLE: TIMBER BATTON TO PERGOLA

EXAMPLE: RANDOM COURSE SOLID SANDSTONE WALL

EXAMPLE: BLUESTONE CRAZY PAVING ON TERRACE

EXAMPLE: EXISTING BLACK TIMBER PERGOLA ON SITE. NEW TO MATCH