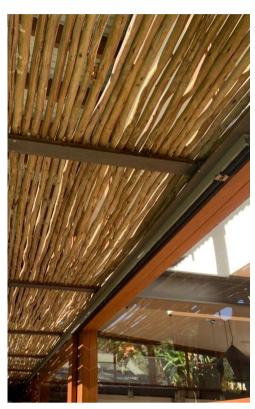

12

EXAMPLE: MOSAIC POOL TILE

EXAMPLE: TIMBER BATTON TO PERGOLA

EXAMPLE: RANDOM COURSE SOLID SANDSTONE WALL

EXAMPLE: BLUESTONE CRAZY PAVING ON TERRACE

EXAMPLE: EXISTING BLACK TIMBER PERGOLA ON SITE. NEW TO MATCH