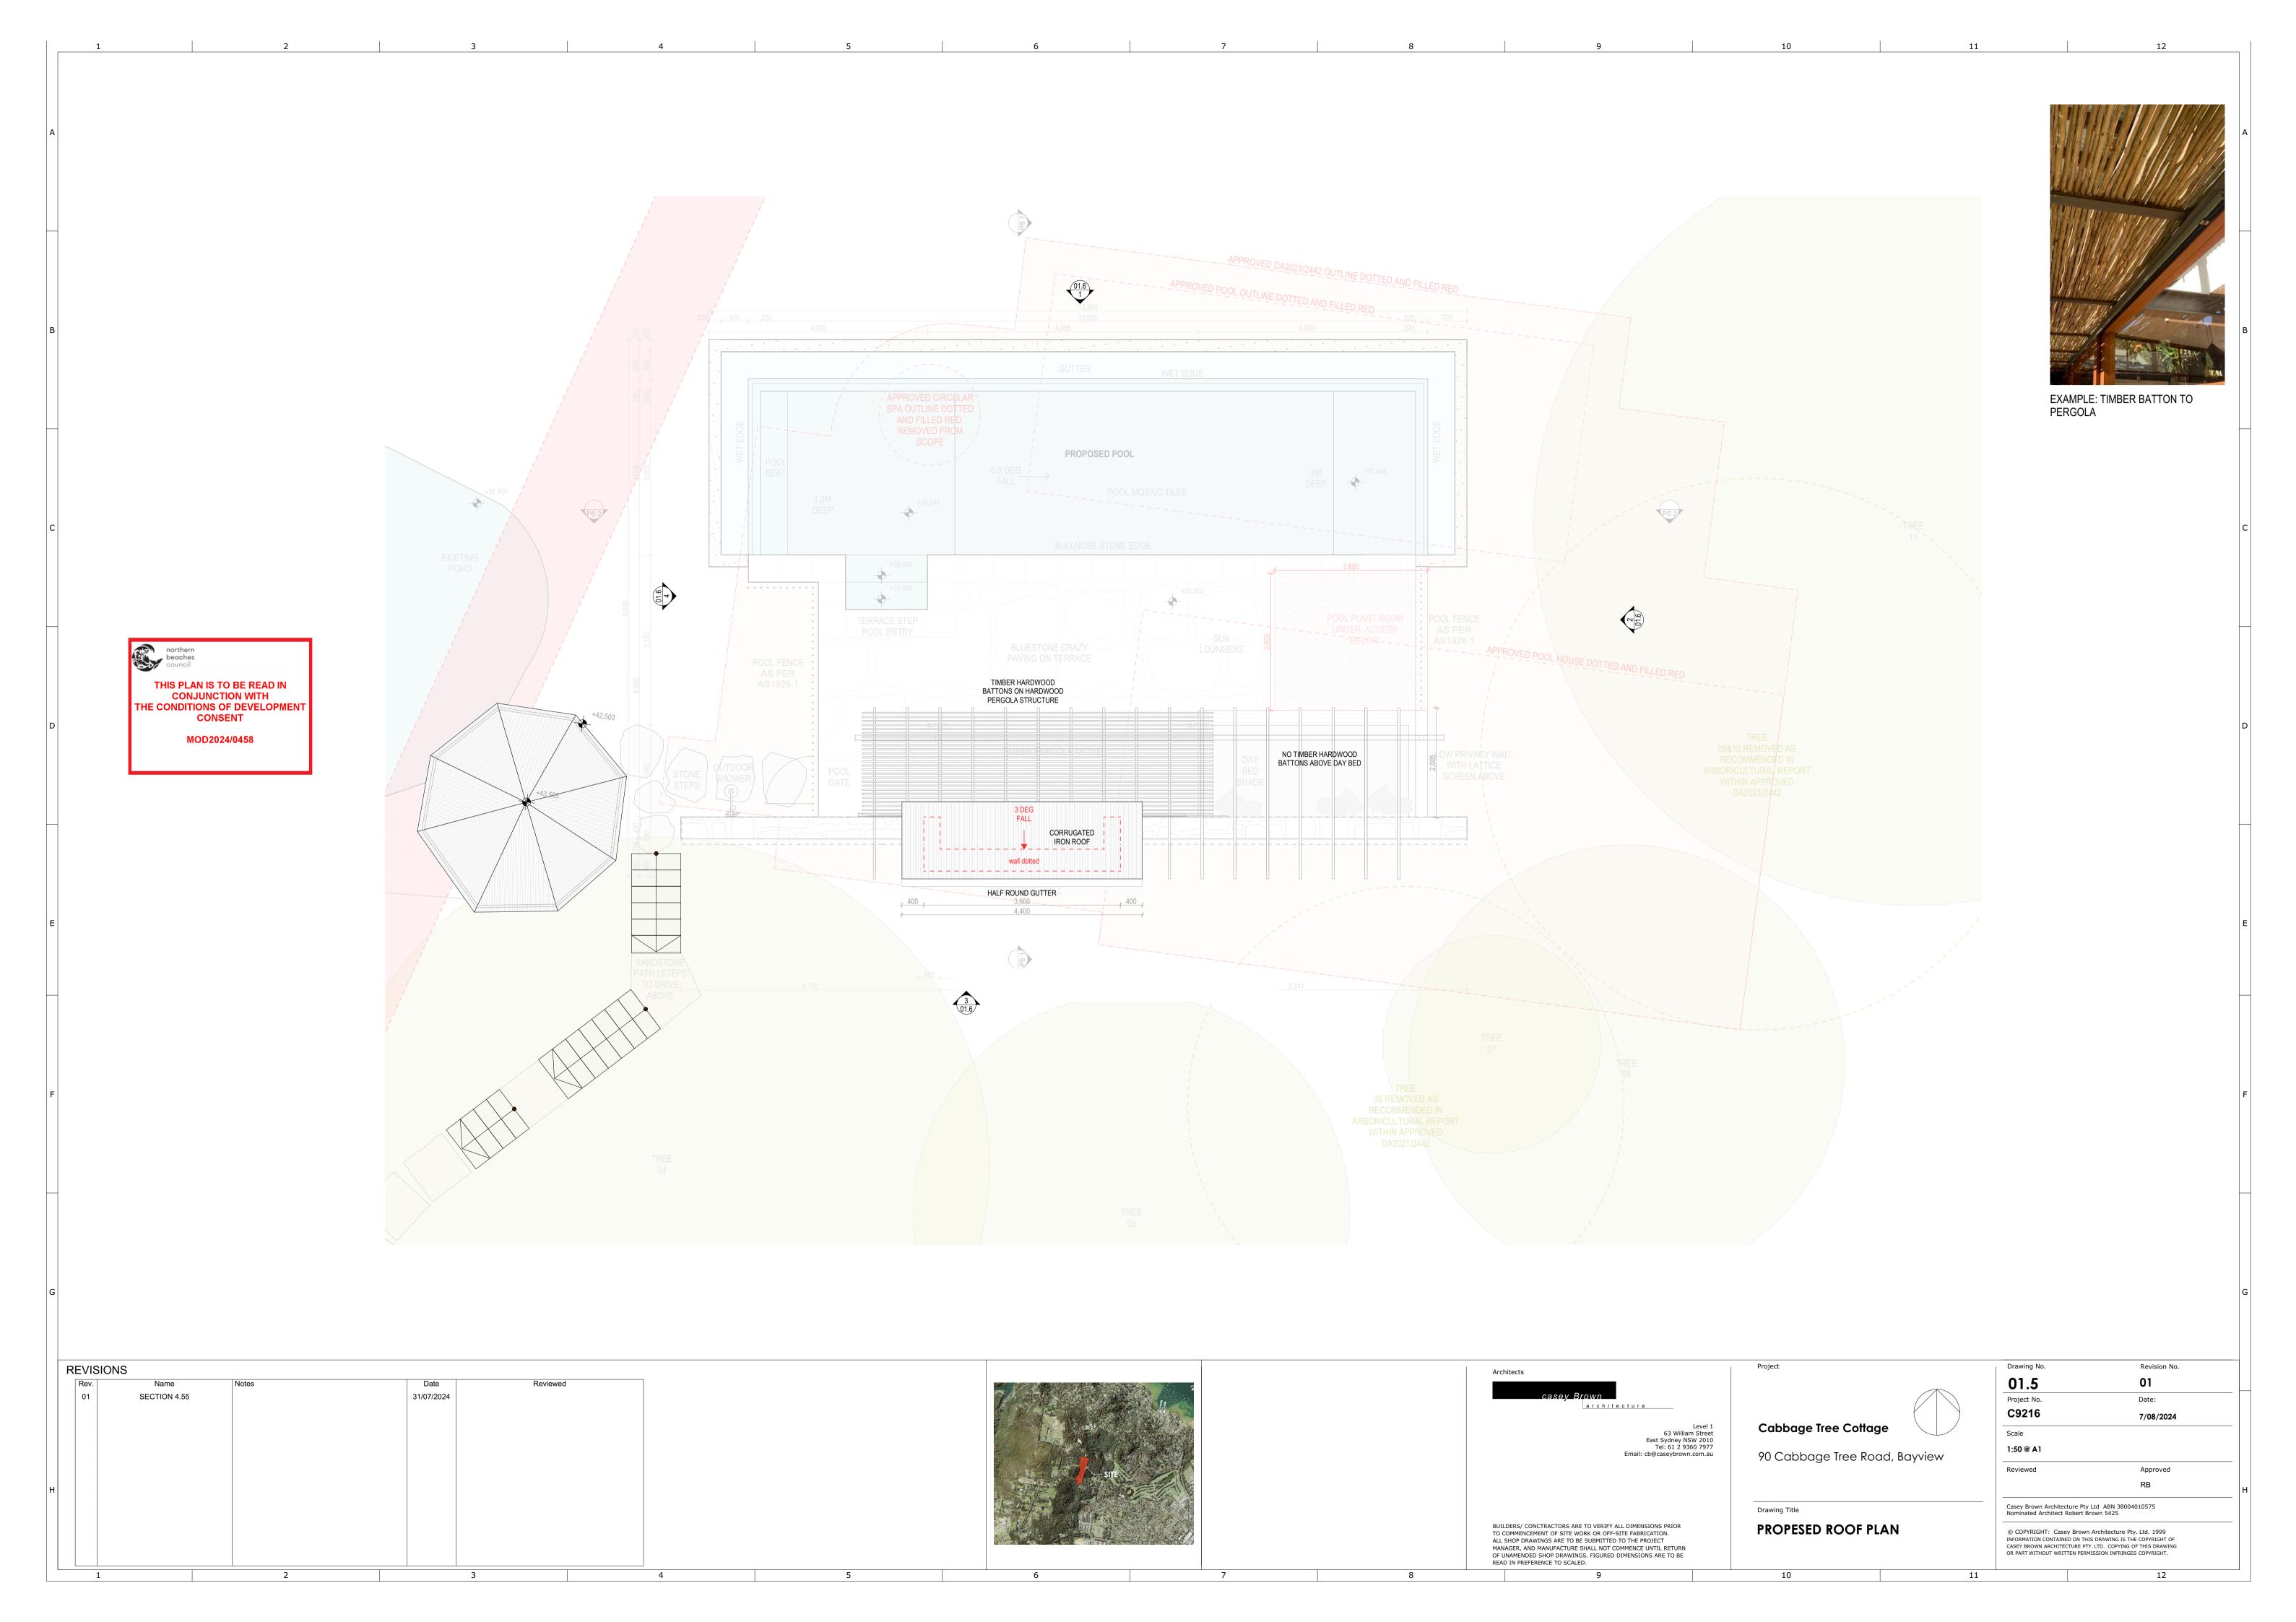

12

EXAMPLE: MOSAIC POOL TILE

EXAMPLE: TIMBER BATTON TO PERGOLA

EXAMPLE: RANDOM COURSE SOLID SANDSTONE WALL

EXAMPLE: BLUESTONE CRAZY PAVING ON TERRACE

EXAMPLE: EXISTING BLACK TIMBER PERGOLA ON SITE. NEW TO MATCH