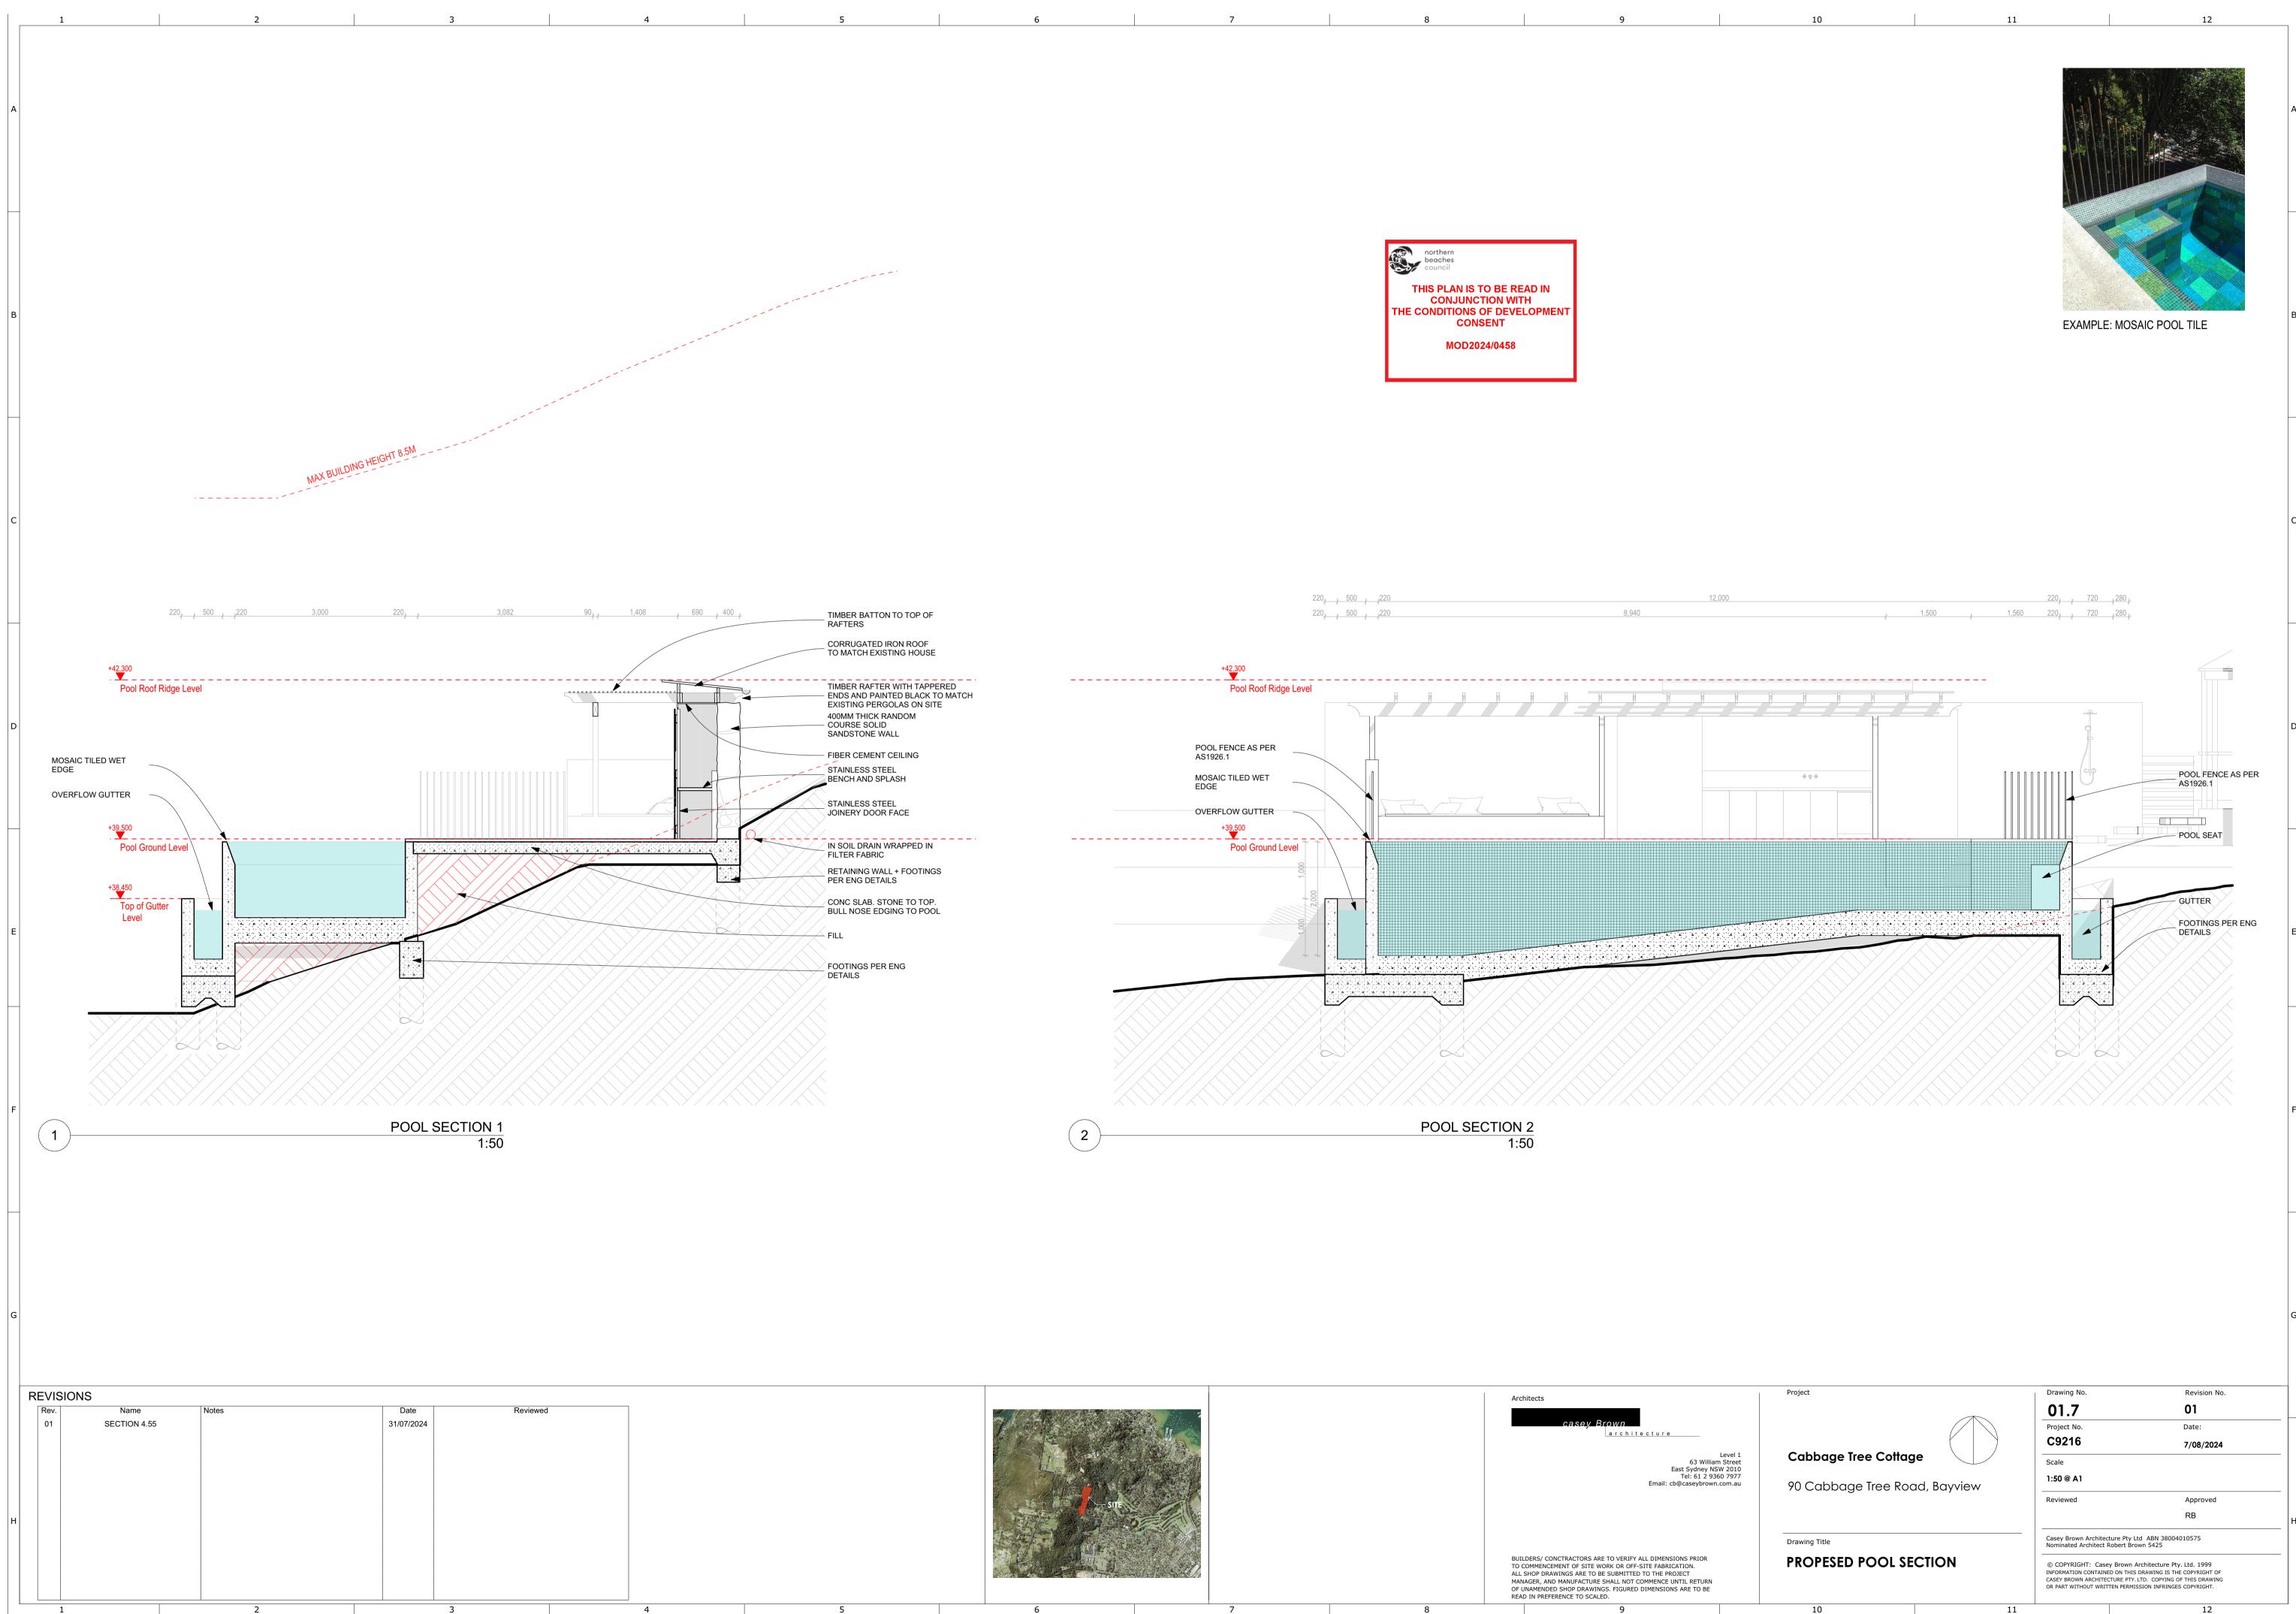

12

EXAMPLE: MOSAIC POOL TILE

EXAMPLE: TIMBER BATTON TO PERGOLA

EXAMPLE: RANDOM COURSE SOLID SANDSTONE WALL

EXAMPLE: BLUESTONE CRAZY PAVING ON TERRACE

EXAMPLE: EXISTING BLACK TIMBER PERGOLA ON SITE. NEW TO MATCH