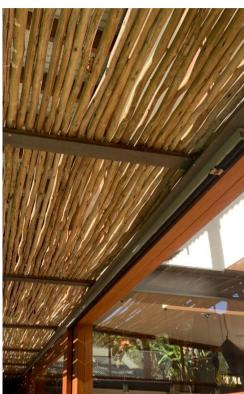

12

EXAMPLE: MOSAIC POOL TILE

EXAMPLE: TIMBER BATTON TO PERGOLA

EXAMPLE: RANDOM COURSE SOLID SANDSTONE WALL

EXAMPLE: BLUESTONE CRAZY PAVING ON TERRACE

EXAMPLE: EXISTING BLACK TIMBER PERGOLA ON SITE. NEW TO MATCH