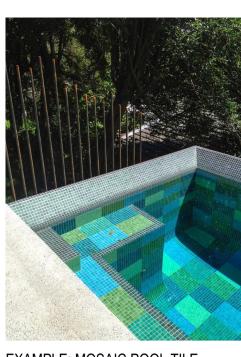

12

EXAMPLE: MOSAIC POOL TILE

EXAMPLE: TIMBER BATTON TO PERGOLA

EXAMPLE: RANDOM COURSE SOLID SANDSTONE WALL

EXAMPLE: BLUESTONE CRAZY PAVING ON TERRACE

EXAMPLE: EXISTING BLACK TIMBER PERGOLA ON SITE. NEW TO MATCH