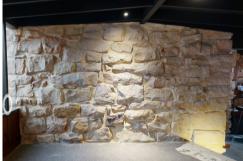

12

EXAMPLE: MOSAIC POOL TILE

EXAMPLE: TIMBER BATTON TO PERGOLA

EXAMPLE: RANDOM COURSE SOLID SANDSTONE WALL

EXAMPLE: BLUESTONE CRAZY PAVING ON TERRACE

EXAMPLE: EXISTING BLACK TIMBER PERGOLA ON SITE. NEW TO MATCH