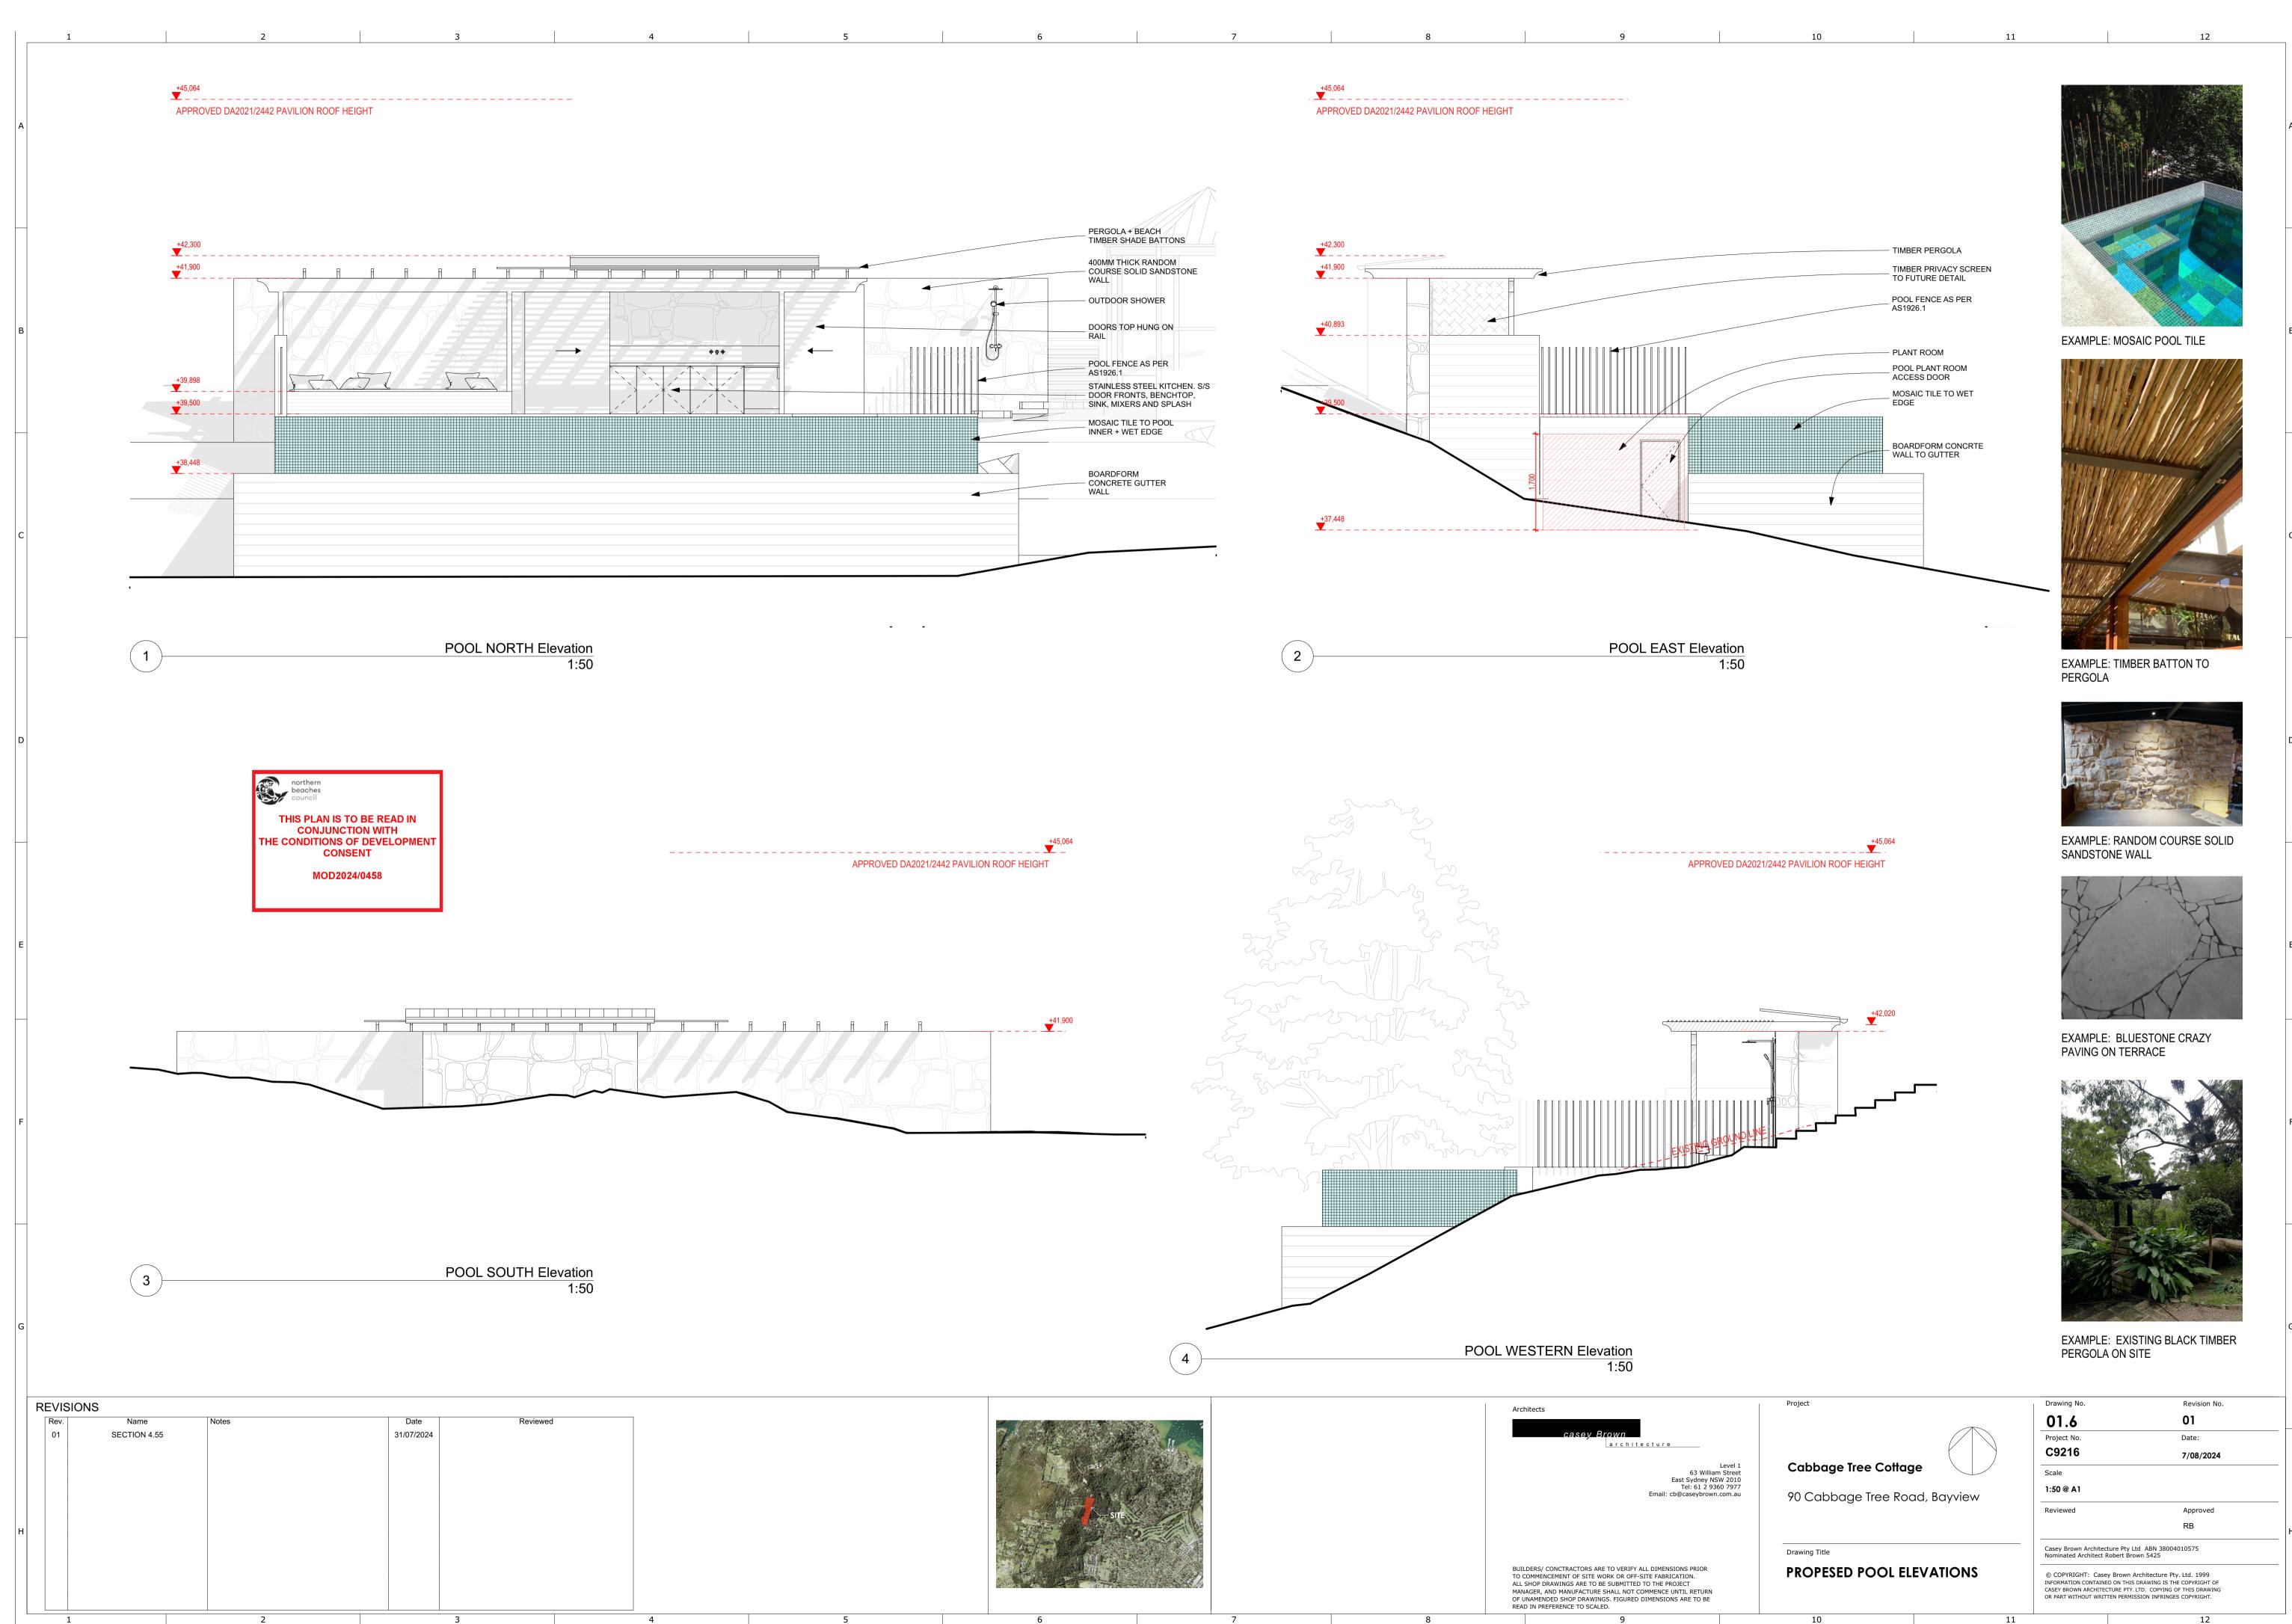

12

EXAMPLE: MOSAIC POOL TILE

EXAMPLE: TIMBER BATTON TO PERGOLA

EXAMPLE: RANDOM COURSE SOLID SANDSTONE WALL

EXAMPLE: BLUESTONE CRAZY PAVING ON TERRACE

EXAMPLE: EXISTING BLACK TIMBER PERGOLA ON SITE. NEW TO MATCH