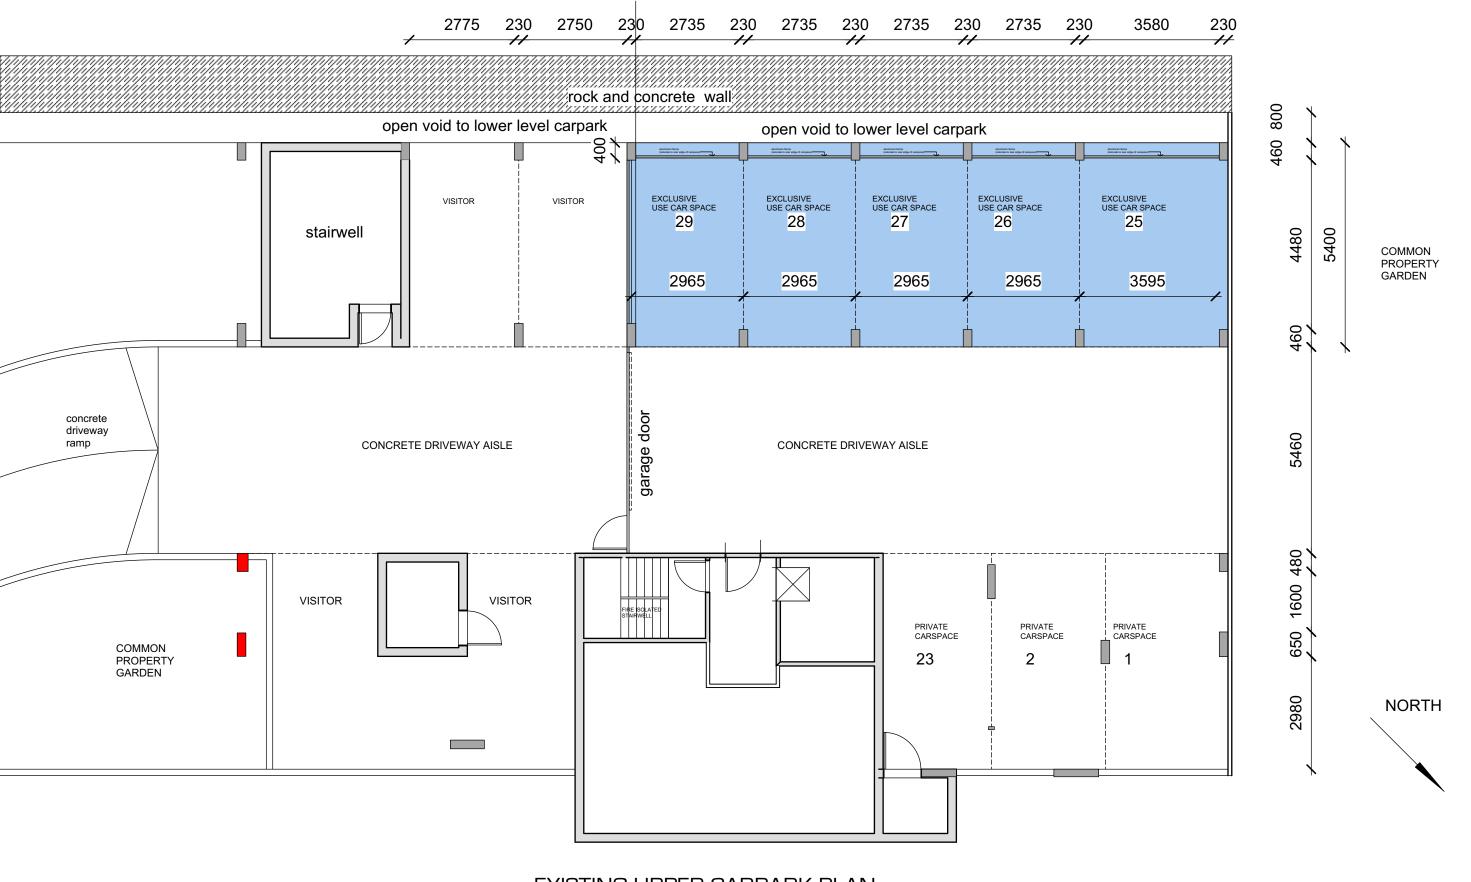

N                              |

#### KANGAROO



notes:

Do not scale from this drawing. Contractors to take and check all dimensions and levels on site prior to commencement of work. Any discrepencies to be reported to architect. Subcontractors to verify all dimensions on site before making shop drawings or commencing manufactors.

This drawing is copyright and the property of Lime Architects Pty Ltd and is not to be copied in whole or in part except under written agreement with the architects.

DESCRIPTION ISSUE TO COUNCIL

DATE 24.12.2019

41 KANGAROO STREET, MANLY 2095 LOT CP SP 7782



PO Box 4 Seaforth NSW 2092 Office | (+61 2) 8065 4253 el admin@limearchitects.com.au www.limearchitects.com.au client STRATA COMMITTEE
scale
drawn NL
file ref 00595.01
issue date 24.12.2019

**02** 



#### EXISTING UPPER CARPARK PLAN

RESIDENTIAL TOWER ABOVE



LOWER LEVEL CARPARK

#### EXISTING UPPER FLOOR CARPARK LONG SECTION & ELEVATION

#### RESIDENTIAL TOWER ABOVE



#### EXISTING UPPER FLOOR CARPARK SHORT SECTION & ELEVATION

DESCRIPTION ISSUE TO COUNCIL

DATE 24.12.2019

41 KANGAROO STREET, MANLY 2095 LOT CP SP 7782



PO Box 4 Seaforth NSW 2092 Office | (+61 2) 8065 4253 el admin@limearchitects.com.au

STRATA COMMITTEE 1:100 at A3 drawn file ref 00595.01 issue date 24.12.2019

**SECTIONS & ELEVATIONS DA04** 

Α



#### EXISTING LOWER CARPARK PLAN



Do not scale from this drawing. Contractors to take and check all dimensions and levels on site prior to commencement of work. Any discrepencies to be reported to architect. Subcontractors to verify all dimensions on site before ma