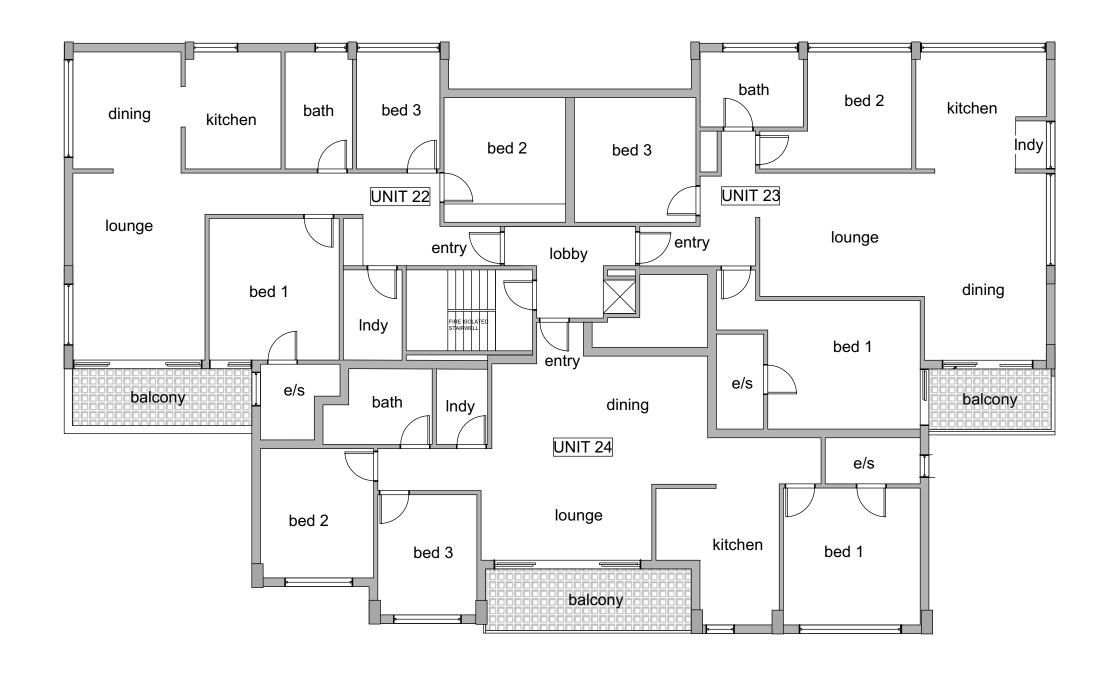

095 LOT CP SP 7782



PO Box 4 Seaforth NSW 2092 Office | (+61 2) 8065 4253 el admin@limearchitects.com.au www.limearchitects.com.au | Client | STRATA COMMITTEE | scale | 1:100 at A3 | drawn | NL | file ref | 00595.01

issue date 24.12.2019

EXISTING LOWER CARPARK
POWER DAO5





# EXISTING LEVEL 1 PLAN

DATE 24.12.2019





### **EXISTING LEVEL 2 PLAN**

DATE 24.12.2019 client STRATA COMMITTEE
scale 1:100 at A3
drawn NL
file ref 00595.01
issue date 24.12.2019

LEVEL 2 PLAN ( Units 4-6)





# EXISTING LEVEL 3 PLAN

DATE 24.12.2019





### EXISTING LEVEL 4 PLAN





# EXISTING LEVEL 5 PLAN





### EXISTING LEVEL 6 PLAN

DATE 24.12.2019 client STRATA COMMITTEE
scale 1:100 at A3
drawn NL
file ref 00595.01

issue date 24.12.2019

LEVEL 6 PLAN ( Units 16 -18)





### EXISTING LEVEL 7 PLAN





#### EXISTING LEVEL 8 PLAN

41 KANGAROO STREET, MANLY 2095 LOT CP SP 7782