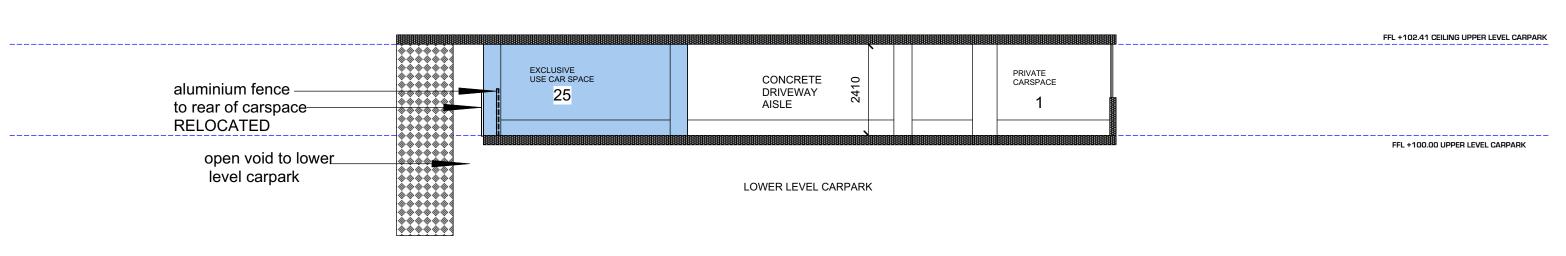

#### EXISTING UPPER FLOOR CARPARK SHORT SECTION & ELEVATION

DESCRIPTION ISSUE TO COUNCIL

DATE 24.12.2019

41 KANGAROO STREET, MANLY 2095 LOT CP SP 7782

PO Box 4 Seaforth NSW 2092 Office | (+61 2) 8065 4253 el admin@limearchitects.com.au