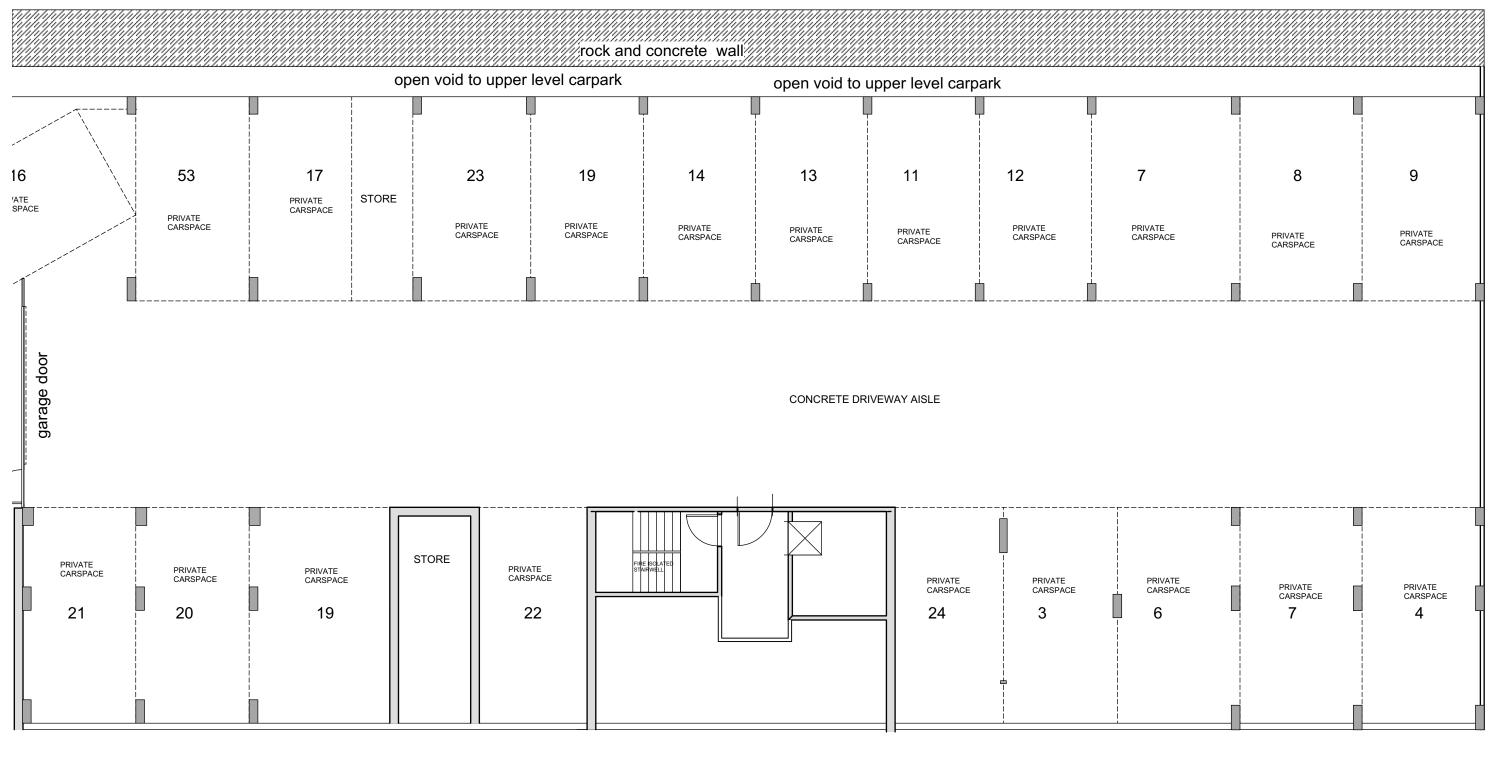

#### EXISTING LOWER CARPARK PLAN

Do not scale from this drawing. Contractors to take and check all dimensions and levels on site prior to commencement of work. Any discrepencies to be reported to architect. Subcontractors to verify all dimensions on site before making shop drawings or commencing manufacture. his drawing is copyright and the property of Lime Architects Pby Ltd and is not to be copied in whole or in part except under written agreement with the architects. DESCRIPTION ISSUE TO COUNCIL DATE 24.12.2019

41 KANGAROO STREET, MANLY 2095 LOT CP SP 7782

PO Box 4 Seaforth NSW 2092 Office | (+61 2) 8065 4253 el admin@limearchitects.com.au www.limearchitects.com.au | Client | STRATA COMMITTEE | scale | 1:100 at A3 | drawn | NL | file ref | 00595.01

issue date 24.12.2019

EXISTING LOWER CARPARK
POWER DAO5