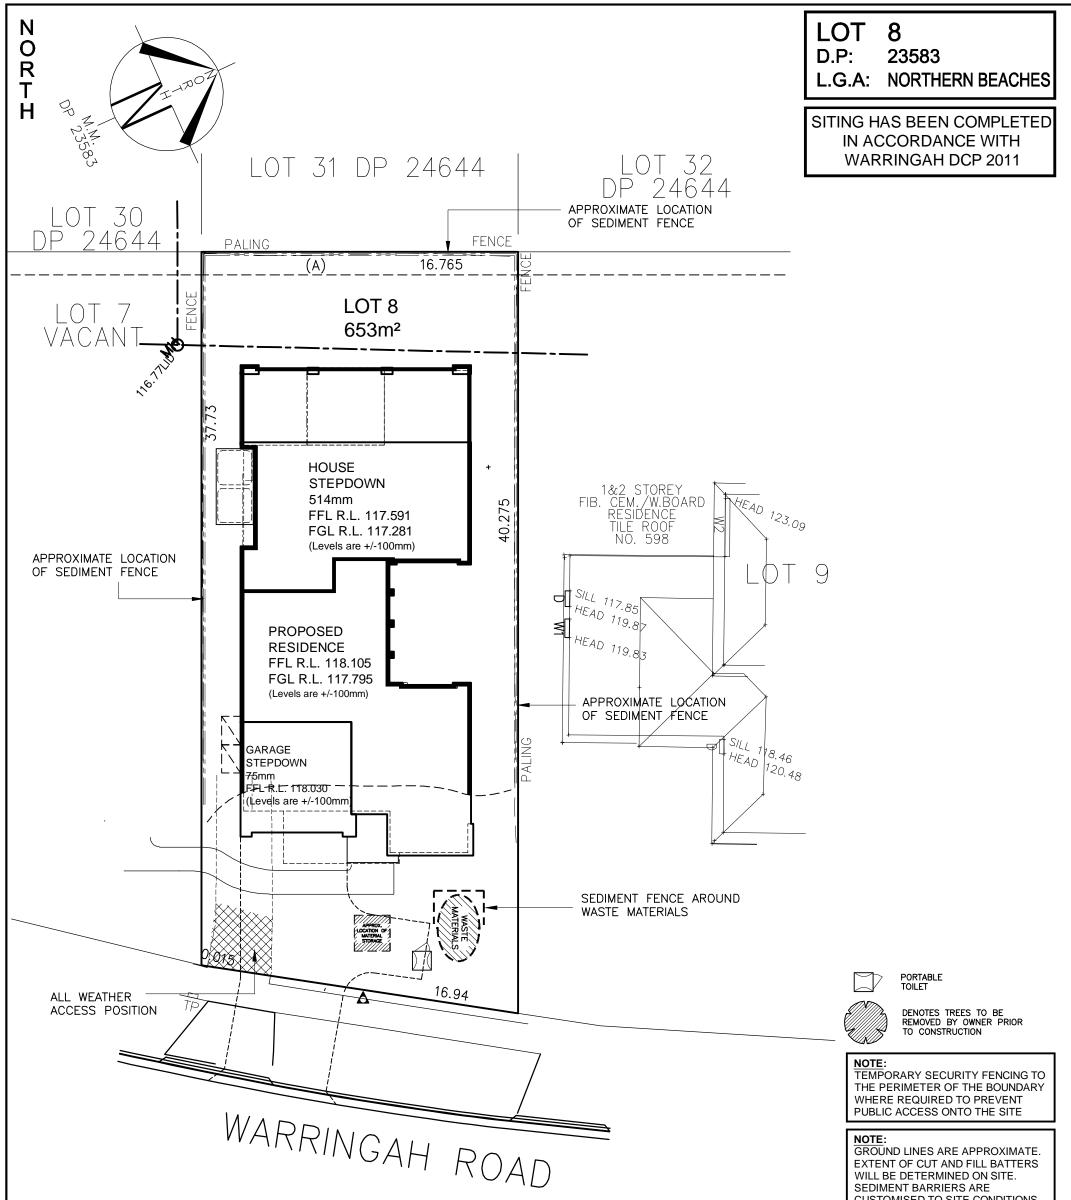

### CONSTRUCTION MANAGEMENT PLAN **EROSION AND SEDIMENT CONTROL PLAN**

| CLIENT'S SIGNATURE:                                             | DATE:                                                                                                                                |                           |                                          |                    |                                             |      |
|-----------------------------------------------------------------|--------------------------------------------------------------------------------------------------------------------------------------|---------------------------|------------------------------------------|--------------------|---------------------------------------------|------|
| ClarendonHomes                                                  | © ALL RIGHTS RESERVED<br>This plan is the property of<br>CI ARENDON HOMES (NSW) P/                                                   | PRODUCT:<br>FRESHWATER 52 | CLIENT:<br>Clarendon Homes               |                    | DA. Drawings                                |      |
| BL No. 2298C<br>ABN 18 003 892 706<br>Clarendon Homes (NSW) P/L | Any copying or altering<br>of the drawing shall not be<br>undertaken without written<br>permission from<br>CLARENDON HOMES (NSW) P/L | Aurora<br>L/H Garage      | SITE ADDRESS:<br>Lot 8 No.600 (DP 23583) | SMC<br>RATIO @ A3: | DATE:<br>09.05.19<br>CHECKED:<br>Checked By | Rev: |
| 21 Solent Circuit, Baulkham Hills NSW 2153<br>T: (02) 8851 5300 | # ALL DIMENSIONS TO STRUCTURAL<br>ELEMENTS. DIMENSIONS TO BE READ<br>IN PREFERENCE TO SCALING.                                       | Argyle Specification      | Warringah Road<br>FORESTVILLE 2087       | SHEET:<br>20.3     | JOB No: 29800313                            | NSW  |

CUSTOMISED TO SITE CONDITIONS