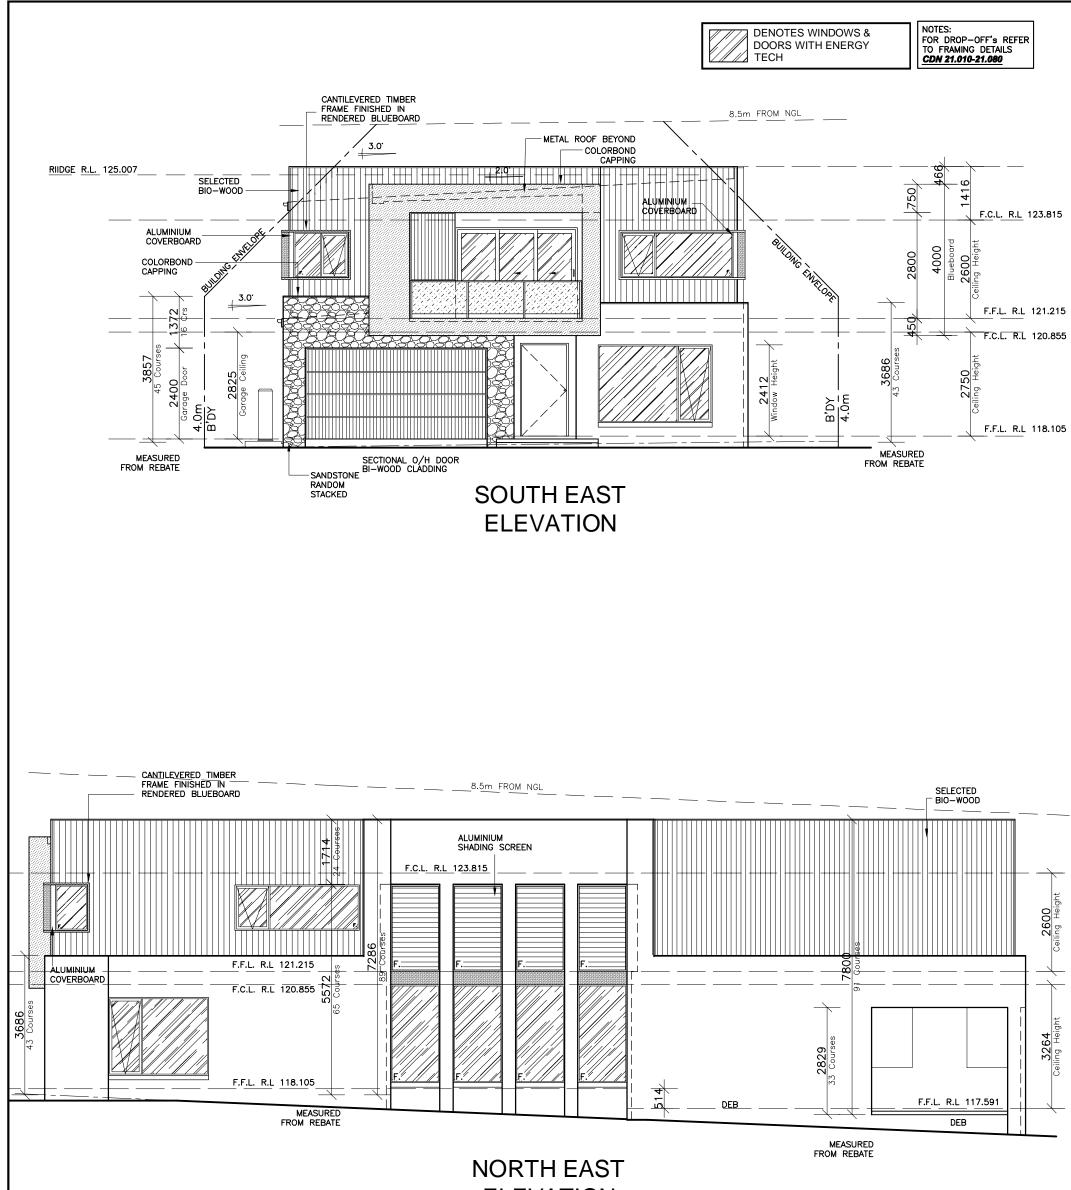

|                                                                                              | ELEVATION                                                                                           |                                                                                                                                  |
|----------------------------------------------------------------------------------------------|-----------------------------------------------------------------------------------------------------|----------------------------------------------------------------------------------------------------------------------------------|
| CLIENT'S SIGNATURE: DATE:                                                                    |                                                                                                     | THIS PLAN IS TO BE READ IN<br>CONJUNCTION WITH<br>THE CONDITIONS OF DEVELOPMENT<br>CONSENT<br>DA2020/0113                        |
| Clarendon Homes (NSW) P/L<br>21 Solent Circuit, Baulkham Hills NSW 2153<br>T: (02) 8851 5300 | Aurora (AS DISPLAYED<br>L/H Garage 58 SQS) SITE ADDRESS:<br>Lot 8 No.600 (DP 2358<br>Warringah Road | DRAWN:<br>SMC DATE:<br>09.05.19 Rev:<br>L   isa3) RATIO @ A3:<br>1:100 CHECKED:<br>Checked By L   SHEET: JOB No:<br>29800313 NSW |

## **ELEVATION**

| CLIENT'S SIGNATURE: DATE:                              |                                                          |                                    |                            | THIS PLAN IS TO BE READ IN<br>CONJUNCTION WITH<br>THE CONDITIONS OF DEVELOPMENT<br>CONSENT<br>DA2020/0113 |                   |                        |  |
|--------------------------------------------------------|----------------------------------------------------------|------------------------------------|----------------------------|-----------------------------------------------------------------------------------------------------------|-------------------|------------------------|--|
| <b>ClarendonHomes</b>                                  | © ALL RIGHTS RESERVED                                    | RESHWATER 52                       | CLIENT:<br>Clarendon Homes |                                                                                                           | DA. Drawings      |                        |  |
| Any copying or attering<br>of the drawing shall not be | Aurora (AS DISPLAYED                                     | SITE ADDRESS:                      |                            | DRAWN:<br>SMC                                                                                             | DATE:<br>09.05.19 | Rev:                   |  |
| ABN 18 003 892 706                                     | 03 892 706 Undertaken without written<br>permission from | L/H Garage 58 SQS)                 | Lot 8 No.600 (DP 23583)    | RATIO @<br>1:100                                                                                          |                   | CHECKED:<br>Checked By |  |
|                                                        | Argyle Specification                                     | Warringah Road<br>FORESTVILLE 2087 |                            | SHEET: 6                                                                                                  | JOB No: 29800313  | NSW                    |  |