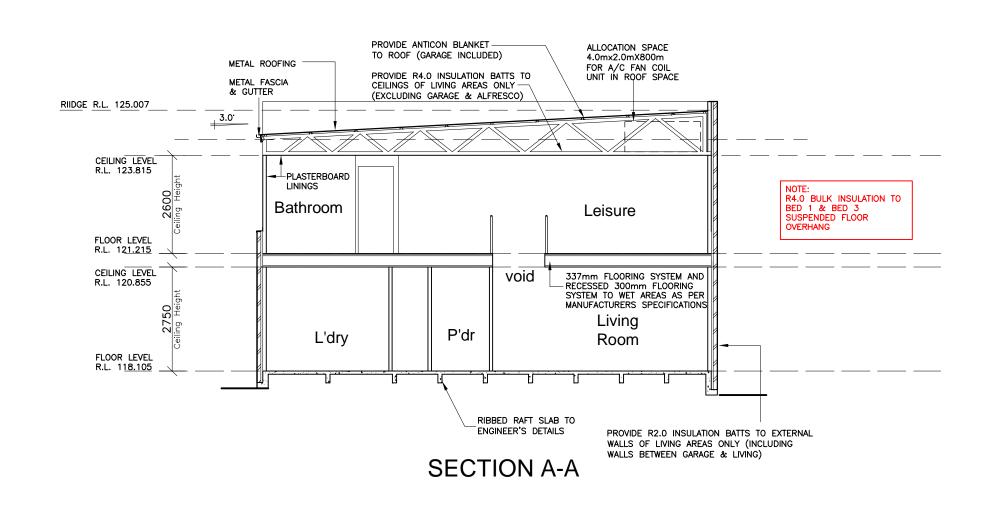

|                                                                                                                                                                                                                                     |                                                                                             |                                                                                |                            | THIS                                                        |                                                                    | thern<br>inches<br>incil<br>PLAN IS TO BE READ IN<br>ONJUNCTION WITH<br>DITIONS OF DEVELOPMENT<br>CONSENT<br>DA2020/0113 |  |  |
|-------------------------------------------------------------------------------------------------------------------------------------------------------------------------------------------------------------------------------------|---------------------------------------------------------------------------------------------|--------------------------------------------------------------------------------|----------------------------|-------------------------------------------------------------|--------------------------------------------------------------------|--------------------------------------------------------------------------------------------------------------------------|--|--|
| ClarendonHomes                                                                                                                                                                                                                      | DATE:<br>© ALL RIGHTS RESERVED<br>This plan is the property of<br>CLARENDON HOMES (NSW) P/L | PRODUCT:<br>FRESHWATER 52                                                      | CLIENT:<br>Clarendon Homes |                                                             |                                                                    | DA. Drawings                                                                                                             |  |  |
| CLARENDON HOMES (NSW) P/<br>Any copying or altering<br>of the drawing shall not be<br>undertaken without written<br>permission from<br>CLARENDON HOMES (NSW) P/L<br>21 Solent Circuit, Baulkham Hills NSW 2153<br>T: (02) 8851 5300 | Aurora<br>L/H Garage<br>Argyle Specification                                                | SITE ADDRESS:<br>Lot 8 No.600 (DP 23583)<br>Warringah Road<br>FORESTVILLE 2087 |                            | DRAWN:<br>SMC<br>RATIO @ A3:<br>1:100<br>SHEET:<br><b>7</b> | DATE:<br>09.05.19<br>CHECKED:<br>Checked By<br>JOB No:<br>29800313 | L<br>NSW                                                                                                                 |  |  |