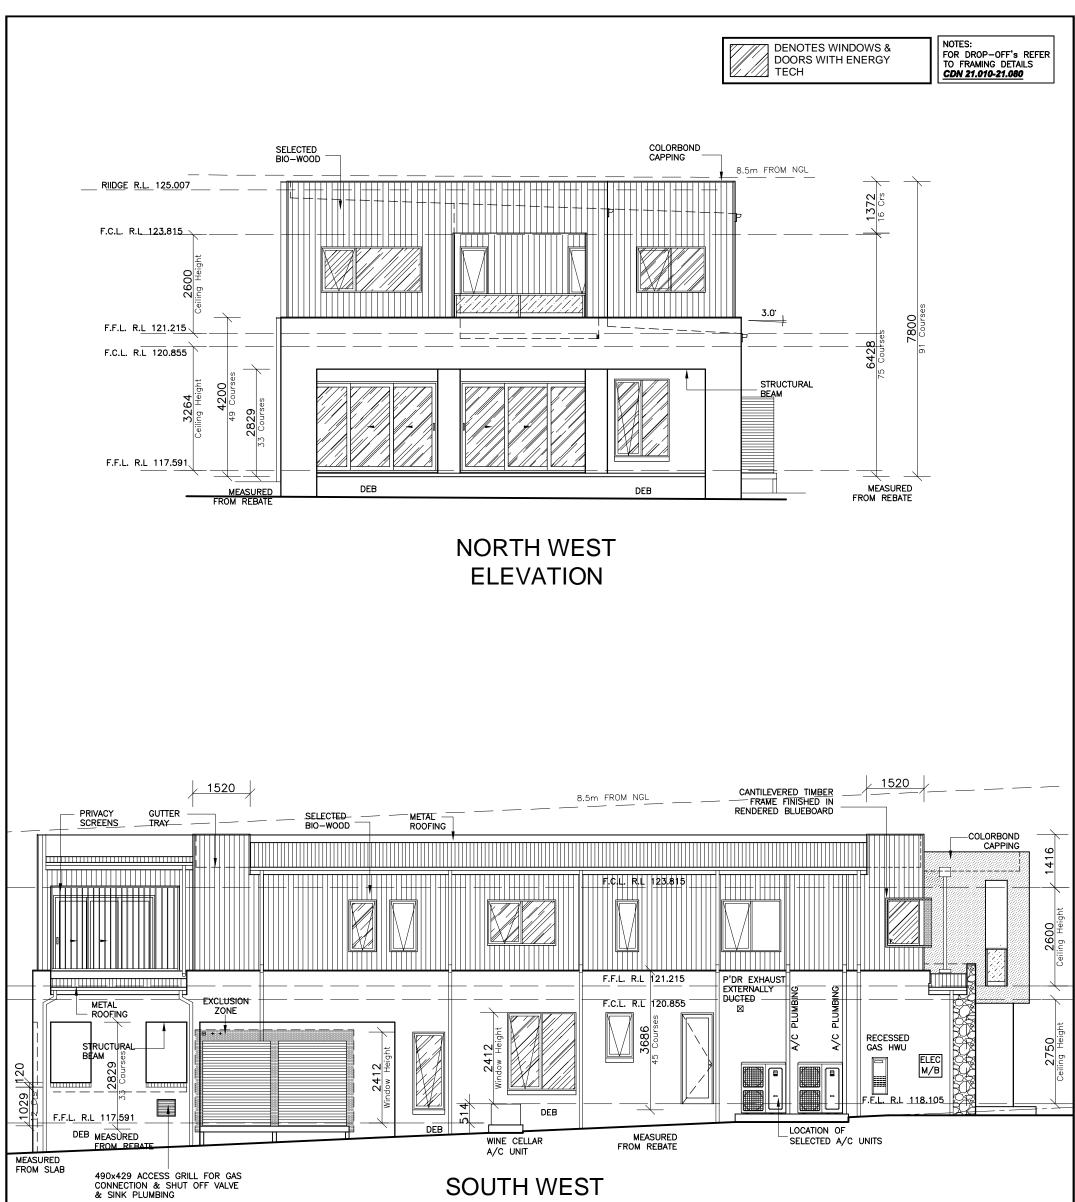

## **ELEVATION**

| CLIENT'S SIGNATURE: DATE:                              |                                                          |                                    |                            | THIS PLAN IS TO BE READ IN<br>CONJUNCTION WITH<br>THE CONDITIONS OF DEVELOPMENT<br>CONSENT<br>DA2020/0113 |                   |                        |  |
|--------------------------------------------------------|----------------------------------------------------------|------------------------------------|----------------------------|-----------------------------------------------------------------------------------------------------------|-------------------|------------------------|--|
| <b>ClarendonHomes</b>                                  | © ALL RIGHTS RESERVED                                    | RESHWATER 52                       | CLIENT:<br>Clarendon Homes |                                                                                                           | DA. Drawings      |                        |  |
| Any copying or attering<br>of the drawing shall not be | Aurora (AS DISPLAYED                                     | SITE ADDRESS:                      |                            | DRAWN:<br>SMC                                                                                             | DATE:<br>09.05.19 | Rev:                   |  |
| ABN 18 003 892 706                                     | 03 892 706 Undertaken without written<br>permission from | L/H Garage 58 SQS)                 | Lot 8 No.600 (DP 23583)    | RATIO @<br>1:100                                                                                          |                   | CHECKED:<br>Checked By |  |
|                                                        | Argyle Specification                                     | Warringah Road<br>FORESTVILLE 2087 |                            | SHEET: 6                                                                                                  | JOB No: 29800313  | NSW                    |  |

|                                                                                                                                                                                                                                     |                                                                                             |                                                                                |                            | THIS                                                        |                                                                    | thern<br>inches<br>incil<br>PLAN IS TO BE READ IN<br>ONJUNCTION WITH<br>DITIONS OF DEVELOPMENT<br>CONSENT<br>DA2020/0113 |  |  |
|-------------------------------------------------------------------------------------------------------------------------------------------------------------------------------------------------------------------------------------|---------------------------------------------------------------------------------------------|--------------------------------------------------------------------------------|----------------------------|-------------------------------------------------------------|--------------------------------------------------------------------|--------------------------------------------------------------------------------------------------------------------------|--|--|
| ClarendonHomes                                                                                                                                                                                                                      | DATE:<br>© ALL RIGHTS RESERVED<br>This plan is the property of<br>CLARENDON HOMES (NSW) P/L | PRODUCT:<br>FRESHWATER 52                                                      | CLIENT:<br>Clarendon Homes |                                                             |                                                                    | DA. Drawings                                                                                                             |  |  |
| CLARENDON HOMES (NSW) P/<br>Any copying or altering<br>of the drawing shall not be<br>undertaken without written<br>permission from<br>CLARENDON HOMES (NSW) P/L<br>21 Solent Circuit, Baulkham Hills NSW 2153<br>T: (02) 8851 5300 | Aurora<br>L/H Garage<br>Argyle Specification                                                | SITE ADDRESS:<br>Lot 8 No.600 (DP 23583)<br>Warringah Road<br>FORESTVILLE 2087 |                            | DRAWN:<br>SMC<br>RATIO @ A3:<br>1:100<br>SHEET:<br><b>7</b> | DATE:<br>09.05.19<br>CHECKED:<br>Checked By<br>JOB No:<br>29800313 | L<br>NSW                                                                                                                 |  |  |