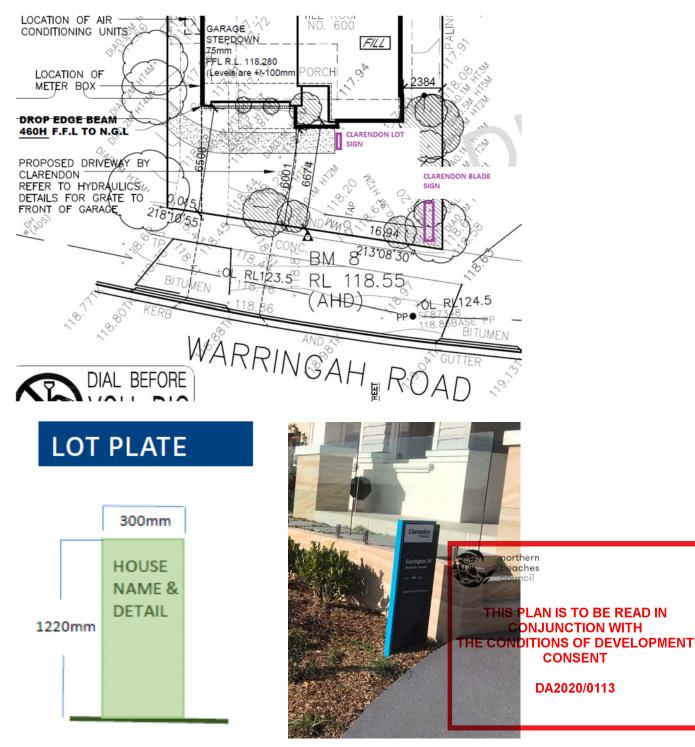

#### RE: Display Home Application 600 Warringah Road Forestville Lot 8 DP23583

**Clarendon Residential Holdings** Pty Ltd Ground Floor, Norwest Quay, 21 Solent Circuit, Baulkham Hills NSW 2153 PO Box 7105, Baulkham Hills BC NSW 2153 DX 9952, Norwest Business Park T 02 8851 5300 F 02 8850 9010 ABN 126 219 912 www.clarendon.com.au