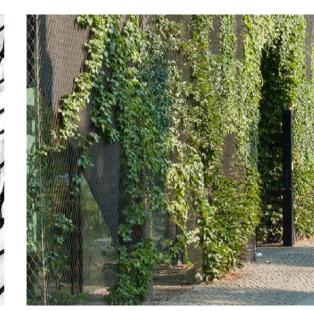

### **FINISHES**

TIMBER ARBOR & POSTS

SANDSTONE CLADDING - BROKEN TILES

- RETRACTABLE TENNIS COURT NET CURTAIN FIXED TENNIS COURT FENCE WITH CLIMBING PLANTS
- COLOURED CONCRETE LIGHT GREY
- WINDOWS | POWDERCOATED ALUMINIUM FENCE, GATE & BALUSTRADE | POWDERCOATED METAL

NOTE: LANDSCAPING SHOWN INDICATIVE - REFER TO LANDSCAPING DRAWINGS FOR DETAILED DESIGN AND INFORMATION

1. TIMBER ARBOR & POST

2. SANDSTONE CLADDING

3. RETRACTABLE TENNIS COURT NET CURTAIN

4. FIXED COURT FENCE WITH CLIMBING PLANTS

5. CONCRETE

**ELEVATIONS EAST & WEST** 

6. METAL FRAMED WINDOWS WITH CLEAR GLAZING

In accepting and utilising this document the recipient agrees that SJB Architecture (NSW) Pty. Ltd. ACN 081 094 724 T/A SJB Architects, retain all Architecture (NSW) Pty. Ltd. ACN 081 094 724 1/A SJB Architects, retain all common law, statutory law and other rights including copyright and intellectual property rights. The recipient agrees not to use this document for any purpose other than its intended use; to waive all claims against SJB Architects resulting from unauthorised changes; or to reuse the document on other projects without prior written consent from SJB Architects. Under no circumstances shall transfer of this document be deemed a sale. SJB Architects makes no warranties of fitness for any purpose. The Builder/Contractor shall verify job dimensions prior to any work commencing. Use figured dimensions only. Do not scale drawings.