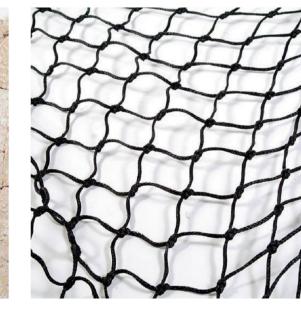

### **FINISHES**

TIMBER ARBOR & POSTS

SANDSTONE CLADDING - BROKEN TILES

- RETRACTABLE TENNIS COURT NET CURTAIN FIXED TENNIS COURT FENCE WITH CLIMBING PLANTS
- COLOURED CONCRETE LIGHT GREY
- WINDOWS | POWDERCOATED ALUMINIUM FENCE, GATE & BALUSTRADE | POWDERCOATED METAL

NOTE: LANDSCAPING SHOWN INDICATIVE - REFER TO LANDSCAPING DRAWINGS FOR DETAILED DESIGN AND INFORMATION

1. TIMBER ARBOR & POST

2. SANDSTONE CLADDING

3. RETRACTABLE TENNIS COURT NET CURTAIN

4. FIXED COURT FENCE WITH CLIMBING PLANTS