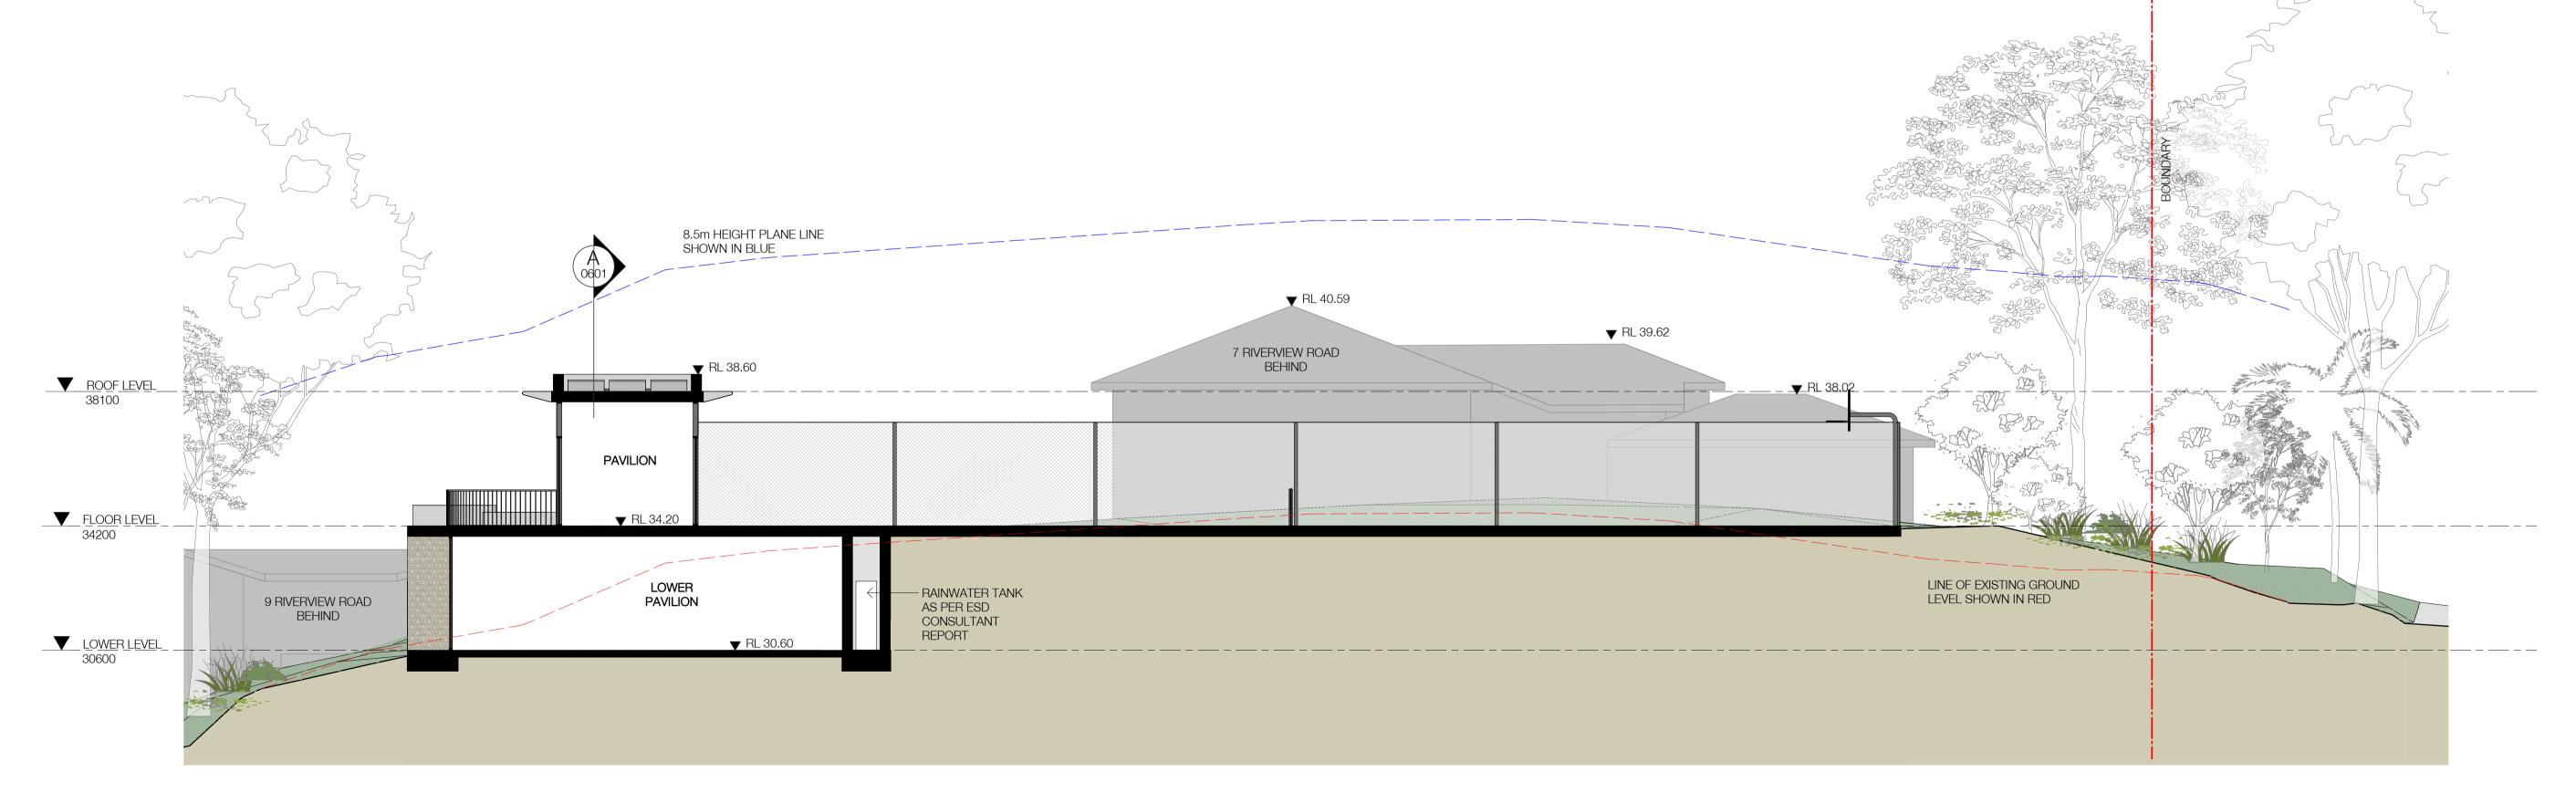

1 RIVERVIEW ROAD

LINE OF EXISTING GROUND LEVEL SHOWN IN RED

SECTION - BB

In accepting and utilising this document the recipient agrees that SJB Architecture (NSW) Pty. Ltd. ACN 081 094 724 T/A SJB Architects, retain all common law, statutory law and other rights including copyright and intellectual property rights. The recipient agrees not to use this document for any purpose other than its intended use; to waive all claims against SJB Architects resulting from unauthorised changes; or to reuse the document on other projects without prior written consent from SJB Architects. Under no circumstances shall transfer of this document be deemed a sale. SJB Architects makes no warranties of fitness for any purpose. The Builder/Contractor shall verify job dimensions prior to any work commencing. Use figured dimensions only. Do not scale drawings.

Northern Beaches Avalon PROPOSED TENNIS COURT & PAVILION 3 RIVERVIEW ROAD, AVALON Drawing Name SECTIONS AA & BB

| Scale  | Sheet Size          |
|--------|---------------------|
| 1:100  | @ A1                |
| Chk.   | Job No.             |
| AH     | 6388                |
|        | Revision            |
| A-0601 |                     |
|        | 1:100<br>Chk.<br>AH |