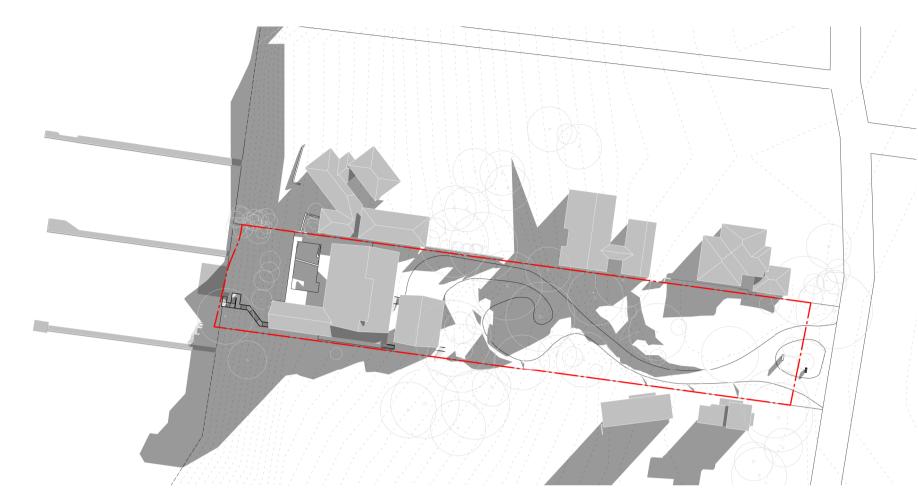

DA Issue | AH | DM |
| 6 | 21.06.2021 | Issue for DA   | AH | DM |
| 7 | 26.07.2021 | Issue for DA   | AH | DM |

| Project                      |      |  |  |  |  |
|------------------------------|------|--|--|--|--|
| Northern Beaches Avalon      |      |  |  |  |  |
| PROPOSED TENNIS COURT & PAVI | LION |  |  |  |  |
| 3 RIVERVIEW ROAD, AVALON     |      |  |  |  |  |
| Drawing Name                 |      |  |  |  |  |
| SECTIONS CC                  |      |  |  |  |  |

| <b>DA-060</b> | / 7      |            |
|---------------|----------|------------|
| Drawing No.   | Revision |            |
| СР            | AH       | 6388       |
| Drawn         | Chk.     | Job No     |
| 26.07.2021    | 1 : 100  | @ A1       |
| Date          | Scale    | Sheet Size |



0006288377 26 Jul 2021



4 EXISTING SHADOW - 9AM 1:1000



EXISTING SHADOW - 12 NOON 5 EXISTI 1: 1000







1 PROPOSED SHADOW - 9AM 1 : 1000



2 PROPOSED SHADOW - 12 NOON 1:1000



3 PROPOSED SHADOW - 3PM 1: 1000

Northern Beaches Avalon PROPOSED TENNIS COURT & PAVILION 3 RIVERVIEW ROAD, AVALON Drawing Name

SHADOW ANALYSIS

| DA-300      | / 7      |            |
|-------------|----------|------------|
| Drawing No. | Revision |            |
| СР          | AH       | 6388       |
| Drawn       | Chk.     | Job No.    |
| 26.07.2021  | 1 : 1000 | @ A1       |
| Date        | Scale    | Sheet Size |