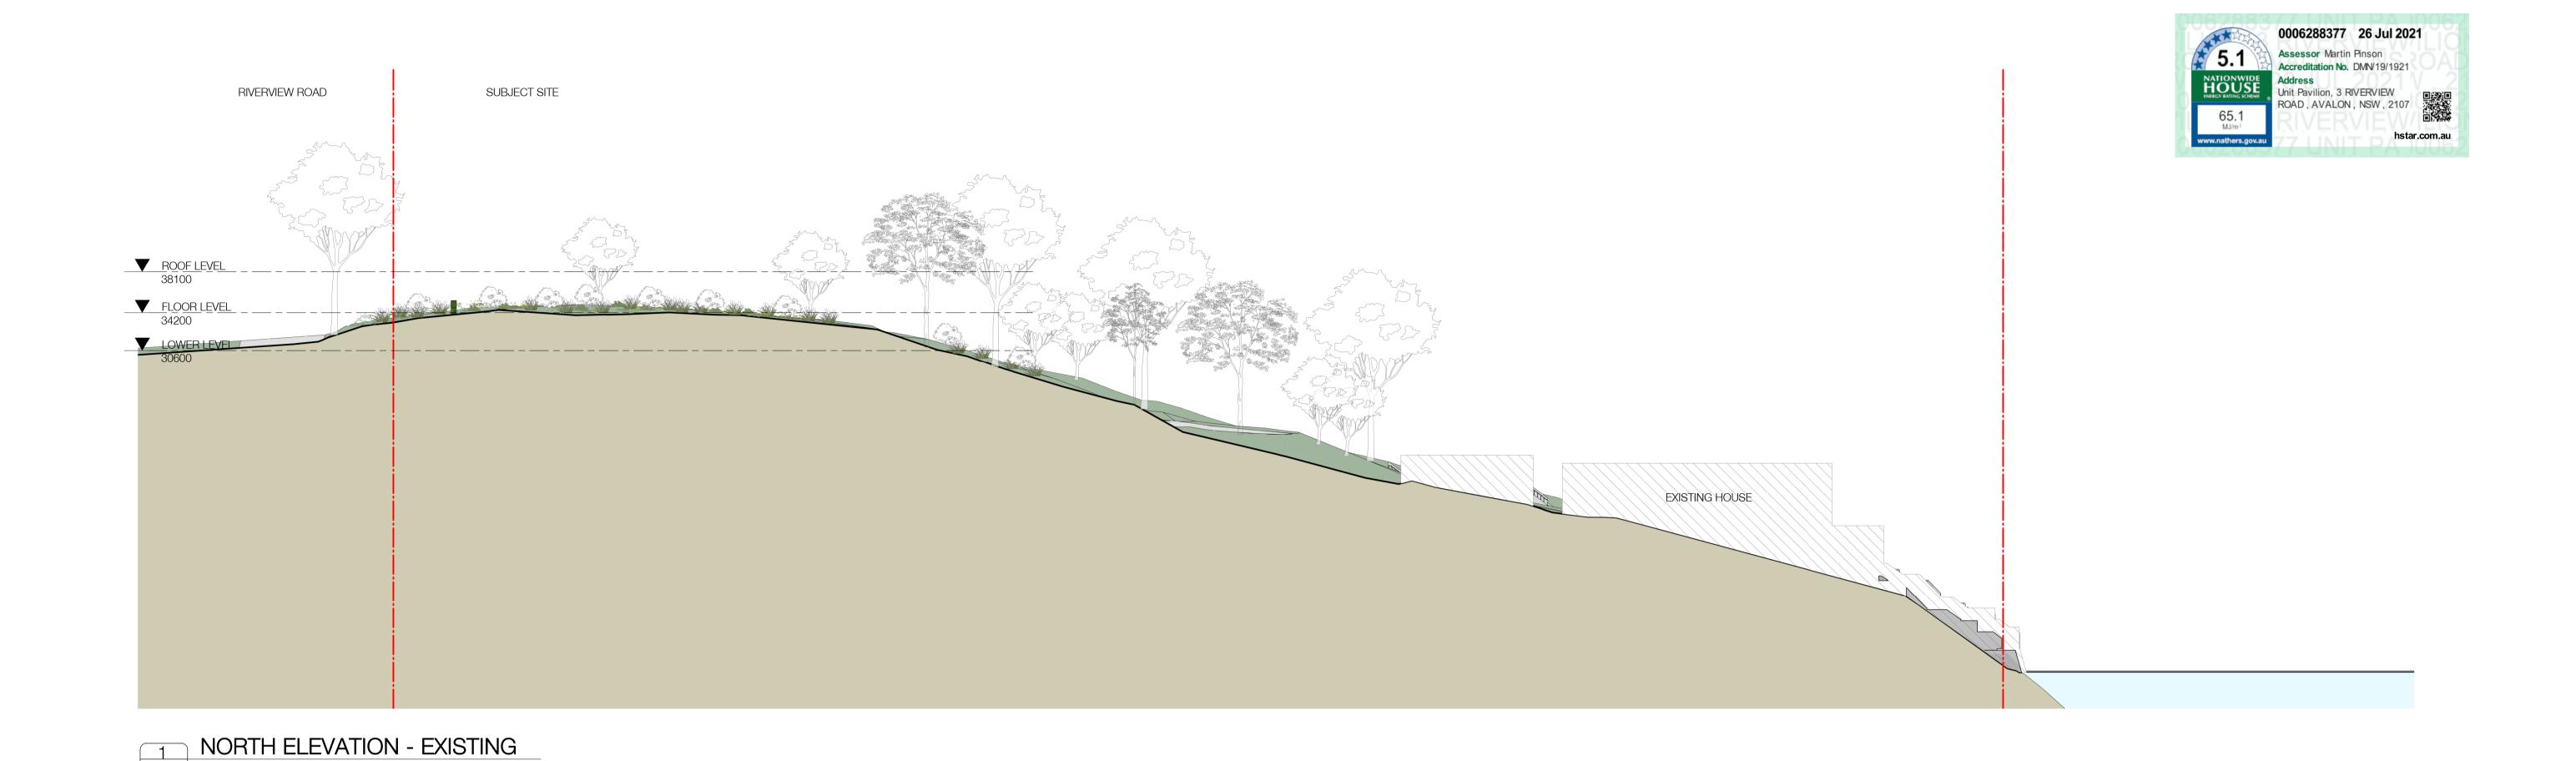

NORTH ELEVATION - PROPOSED

In accepting and utilising this document the recipient agrees that SJB Architecture (NSW) Pty. Ltd. ACN 081 094 724 T/A SJB Architects, retain all common law, statutory law and other rights including copyright and intellectual property rights. The recipient agrees not to use this document for any purpose other than its intended use; to waive all claims against SJB Architects resulting from unauthorised changes; or to reuse the document on other projects without prior written consent from SJB Architects. Under no circumstances shall transfer of this document be deemed a sale. SJB Architects makes no warranties of fitness for any purpose. The Builder/Contractor shall verify job dimensions prior to any work commencing. Use figured dimensions only. Do not scale drawings.

 6
 21.06.2021
 Issue for DA
 AH
 DM

 7
 26.07.2021
 Issue for DA
 AH
 DM

Northern Beaches Avalon
PROPOSED TENNIS COURT & PAVILION
3 RIVERVIEW ROAD, AVALON
Drawing Name
ELEVATIONS NORTH

| Date        | Scale | Sheet Size |
|-------------|-------|------------|
| 26.07.2021  | 1:300 | @ A1       |
| Drawn       | Chk.  | Job No.    |
| CP          | AH    | 6388       |
| Drawing No. |       | Revision   |
| DA-050      | 1     | / 7        |