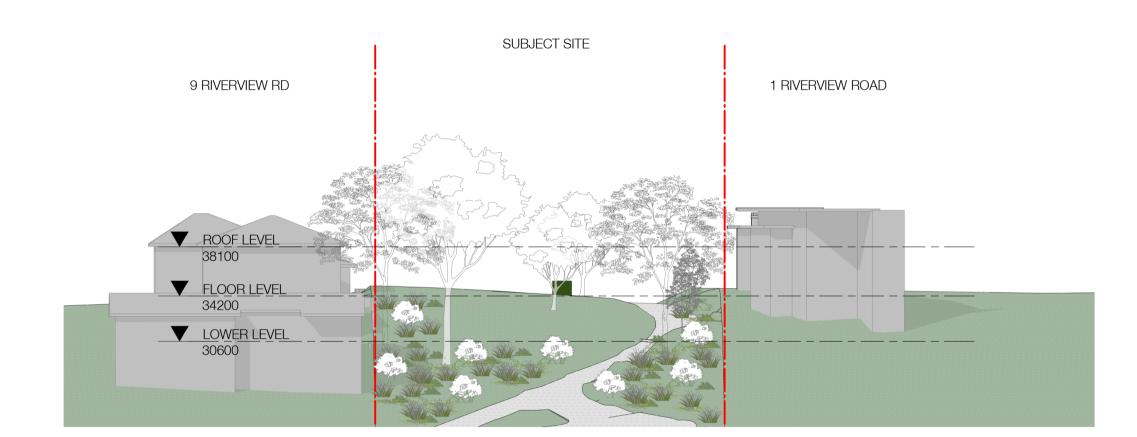

### **FINISHES**

TIMBER ARBOR & POSTS

SANDSTONE CLADDING - BROKEN TILES

- RETRACTABLE TENNIS COURT NET CURTAIN FIXED TENNIS COURT FENCE WITH CLIMBING PLANTS
- COLOURED CONCRETE LIGHT GREY
- WINDOWS | POWDERCOATED ALUMINIUM FENCE, GATE & BALUSTRADE | POWDERCOATED METAL

NOTE: LANDSCAPING SHOWN INDICATIVE - REFER TO LANDSCAPING DRAWINGS FOR DETAILED DESIGN AND INFORMATION

1. TIMBER ARBOR & POST

2. SANDSTONE CLADDING

3. RETRACTABLE TENNIS COURT NET CURTAIN

4. FIXED COURT FENCE WITH CLIMBING PLANTS

5. CONCRETE

**ELEVATIONS EAST & WEST** 

6. METAL FRAMED WINDOWS WITH CLEAR GLAZING

In accepting and utilising this document the recipient agrees that SJB Architecture (NSW) Pty. Ltd. ACN 081 094 724 T/A SJB Architects, retain all Architecture (NSW) Pty. Ltd. ACN 081 094 724 1/A SJB Architects, retain all common law, statutory law and other rights including copyright and intellectual property rights. The recipient agrees not to use this document for any purpose other than its intended use; to waive all claims against SJB Architects resulting from unauthorised changes; or to reuse the document on other projects without prior written consent from SJB Architects. Under no circumstances shall transfer of this document be deemed a sale. SJB Architects makes no warranties of fitness for any purpose. The Builder/Contractor shall verify job dimensions prior to any work commencing. Use figured dimensions only. Do not scale drawings.