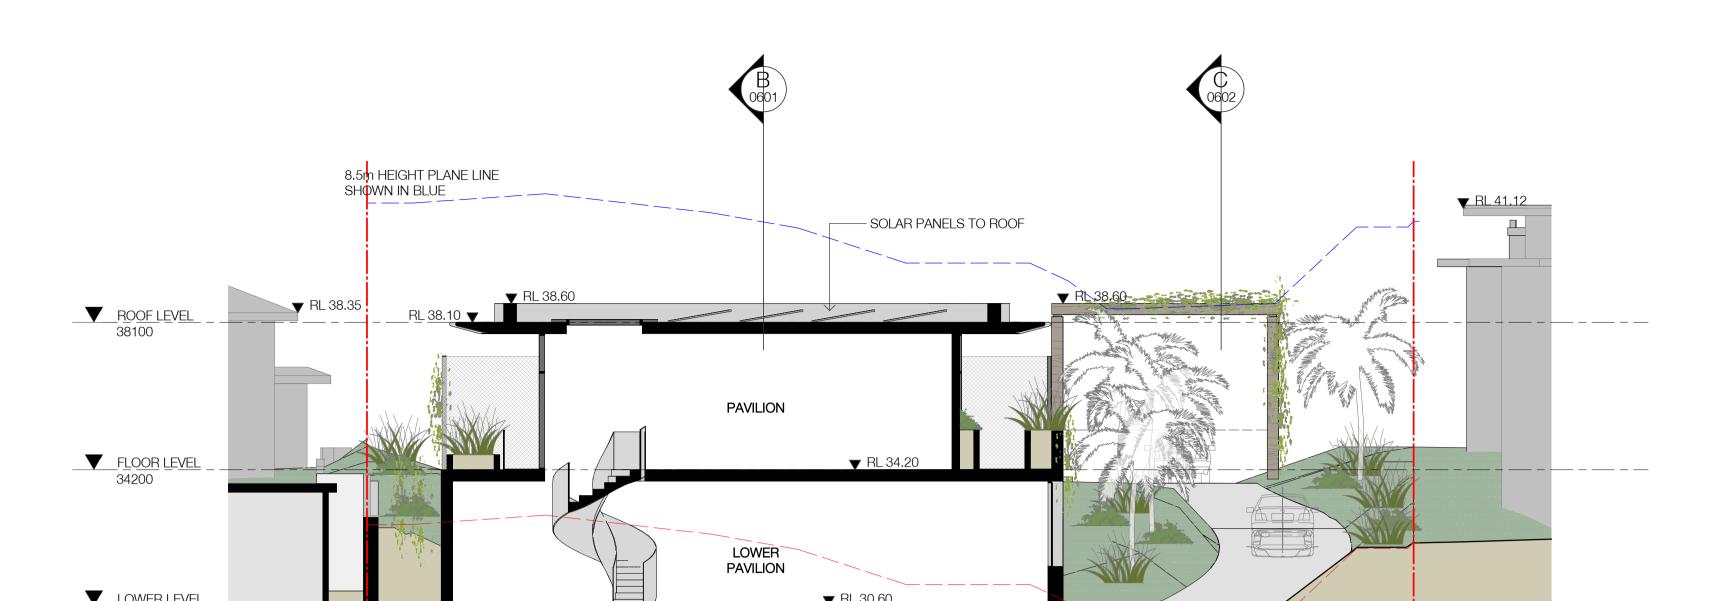

SUBJECT SITE

0006288377 26 Jul 2021 Assessor Martin Pinson Accreditation No. DMN/19/1921 Address
Unit Pavilion, 3 RIVERVIEW
ROAD, AVALON, NSW, 2107 hstar.com.au

SECTION - AA

9 RIVERVIEW RD

NOTE: LANDSCAPING SHOWN INDICATIVE - REFER TO LANDSCAPING DRAWINGS FOR DETAILED DESIGN AND INFORMATION

1 RIVERVIEW ROAD

LINE OF EXISTING GROUND LEVEL SHOWN IN RED

SECTION - BB

In accepting and utilising this document the recipient agrees that SJB Architecture (NSW) Pty. Ltd. ACN 081 094 724 T/A SJB Architects, retain all common law, statutory law and other rights including copyright and intellectual property rights. The recipient agrees not to use this document for any purpose other than its intended use; to waive all claims against SJB Architects resulting from unauthorised changes; or to reuse the document on other projects without prior written consent from SJB Architects. Under no circumstances shall transfer of this document be deemed a sale. SJB Architects makes no warranties of fitness for any purpose. The Builder/Contractor shall verify job dimensions prior to any work commencing. Use figured dimensions only. Do not scale drawings.

Northern Beaches Avalon PROPOSED TENNIS COURT & PAVILION 3 RIVERVIEW ROAD, AVALON Drawing Name SECTIONS AA & BB

| Scale  | Sheet Size          |
|--------|---------------------|
| 1:100  | @ A1                |
| Chk.   | Job No.             |
| AH     | 6388                |
|        | Revision            |
| A-0601 |                     |
|        | 1:100<br>Chk.<br>AH |