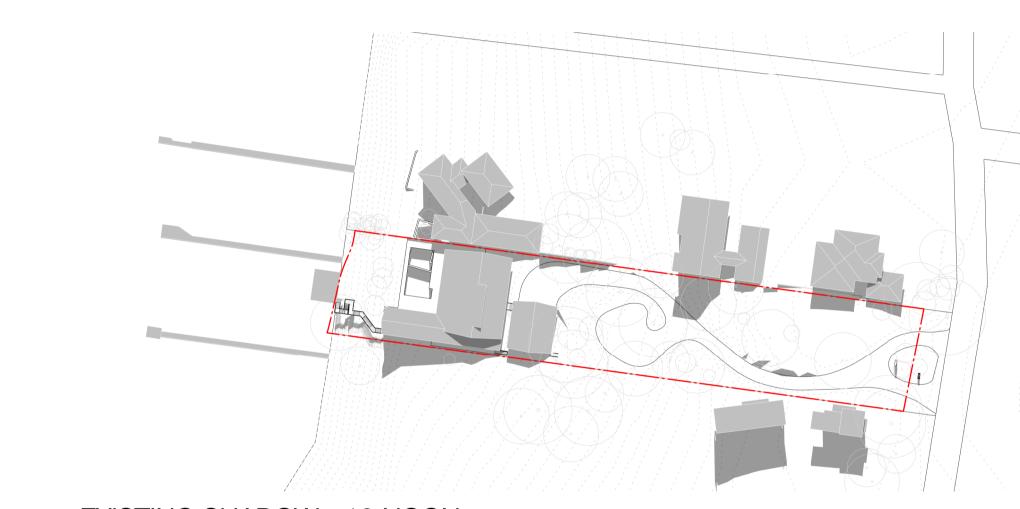

0006288377 26 Jul 2021

4 EXISTING SHADOW - 9AM 1:1000

EXISTING SHADOW - 12 NOON 5 EXISTI 1: 1000

1 PROPOSED SHADOW - 9AM 1 : 1000

2 PROPOSED SHADOW - 12 NOON 1:1000

3 PROPOSED SHADOW - 3PM 1: 1000

Northern Beaches Avalon PROPOSED TENNIS COURT & PAVILION 3 RIVERVIEW ROAD, AVALON Drawing Name

SHADOW ANALYSIS

| DA-300      | / 7      |            |
|-------------|----------|------------|
| Drawing No. | Revision |            |
| СР          | AH       | 6388       |
| Drawn       | Chk.     | Job No.    |
| 26.07.2021  | 1 : 1000 | @ A1       |
| Date        | Scale    | Sheet Size |