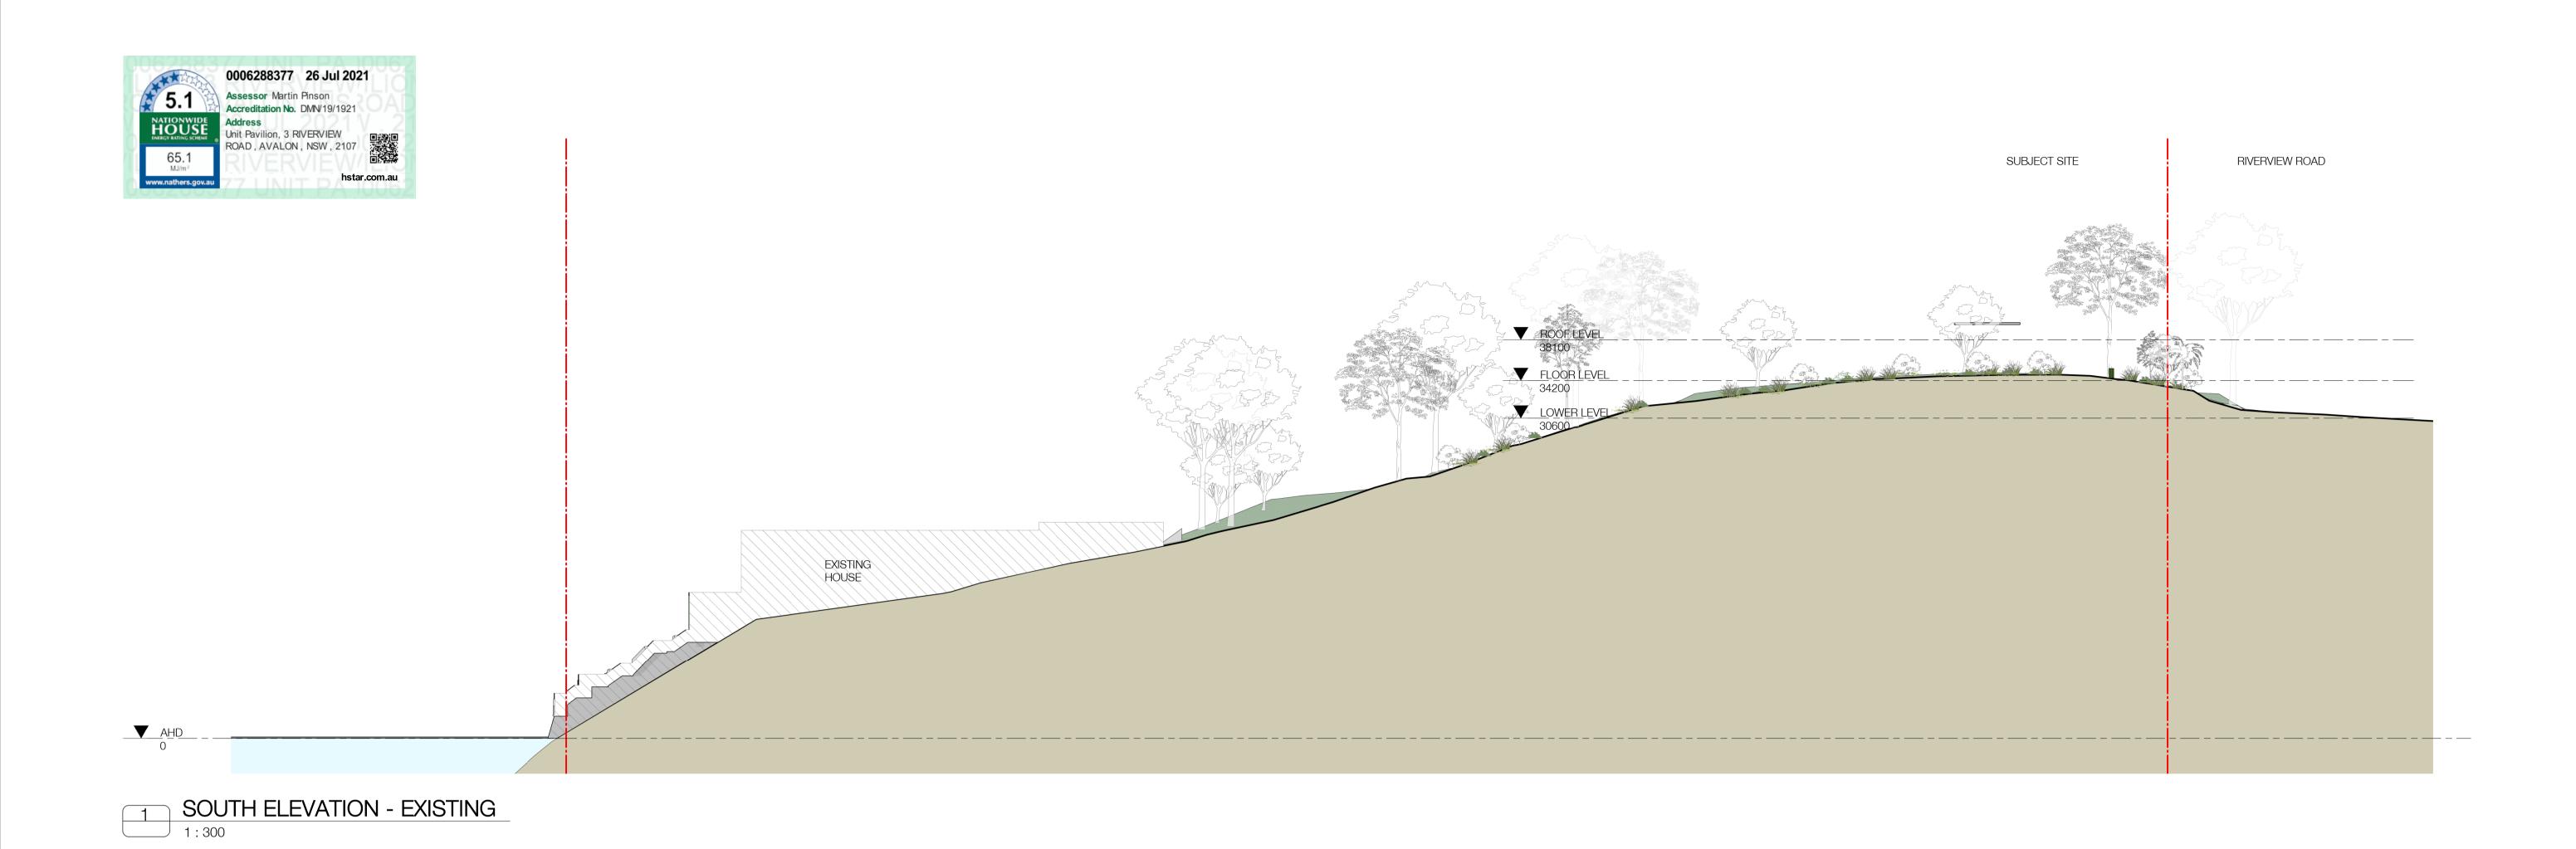

Nominated Architects: Adam Haddow-7188 | John Pradel-7004

Rev Date By Chk. 2 14.05.2021 For Client Review 18.06.2021 Draft DA Issue 6 21.06.2021 Issue for DA 7 26.07.2021 Issue for DA

Northern Beaches Avalon PROPOSED TENNIS COURT & PAVILION 3 RIVERVIEW ROAD, AVALON Drawing Name **ELEVATIONS SOUTH** 

| Date        | Scale | Sheet Size |
|-------------|-------|------------|
| 26.07.2021  | 1:300 | @ A1       |
| Drawn       | Chk.  | Job No.    |
| DM          | AH    | 6388       |
| Drawing No. |       | Revision   |
| DA-050      | 3     | / 7        |