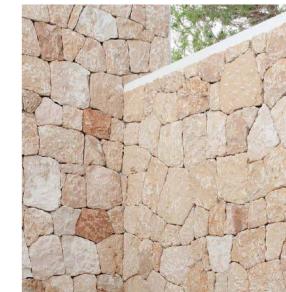

### **FINISHES**

TIMBER ARBOR & POSTS

SANDSTONE CLADDING - BROKEN TILES

- RETRACTABLE TENNIS COURT NET CURTAIN FIXED TENNIS COURT FENCE WITH CLIMBING PLANTS
- COLOURED CONCRETE LIGHT GREY
- WINDOWS | POWDERCOATED ALUMINIUM FENCE, GATE & BALUSTRADE | POWDERCOATED METAL

NOTE: LANDSCAPING SHOWN INDICATIVE - REFER TO LANDSCAPING DRAWINGS FOR DETAILED DESIGN AND INFORMATION

1. TIMBER ARBOR & POST

2. SANDSTONE CLADDING

3. RETRACTABLE TENNIS COURT NET CURTAIN

4. FIXED COURT FENCE WITH CLIMBING PLANTS