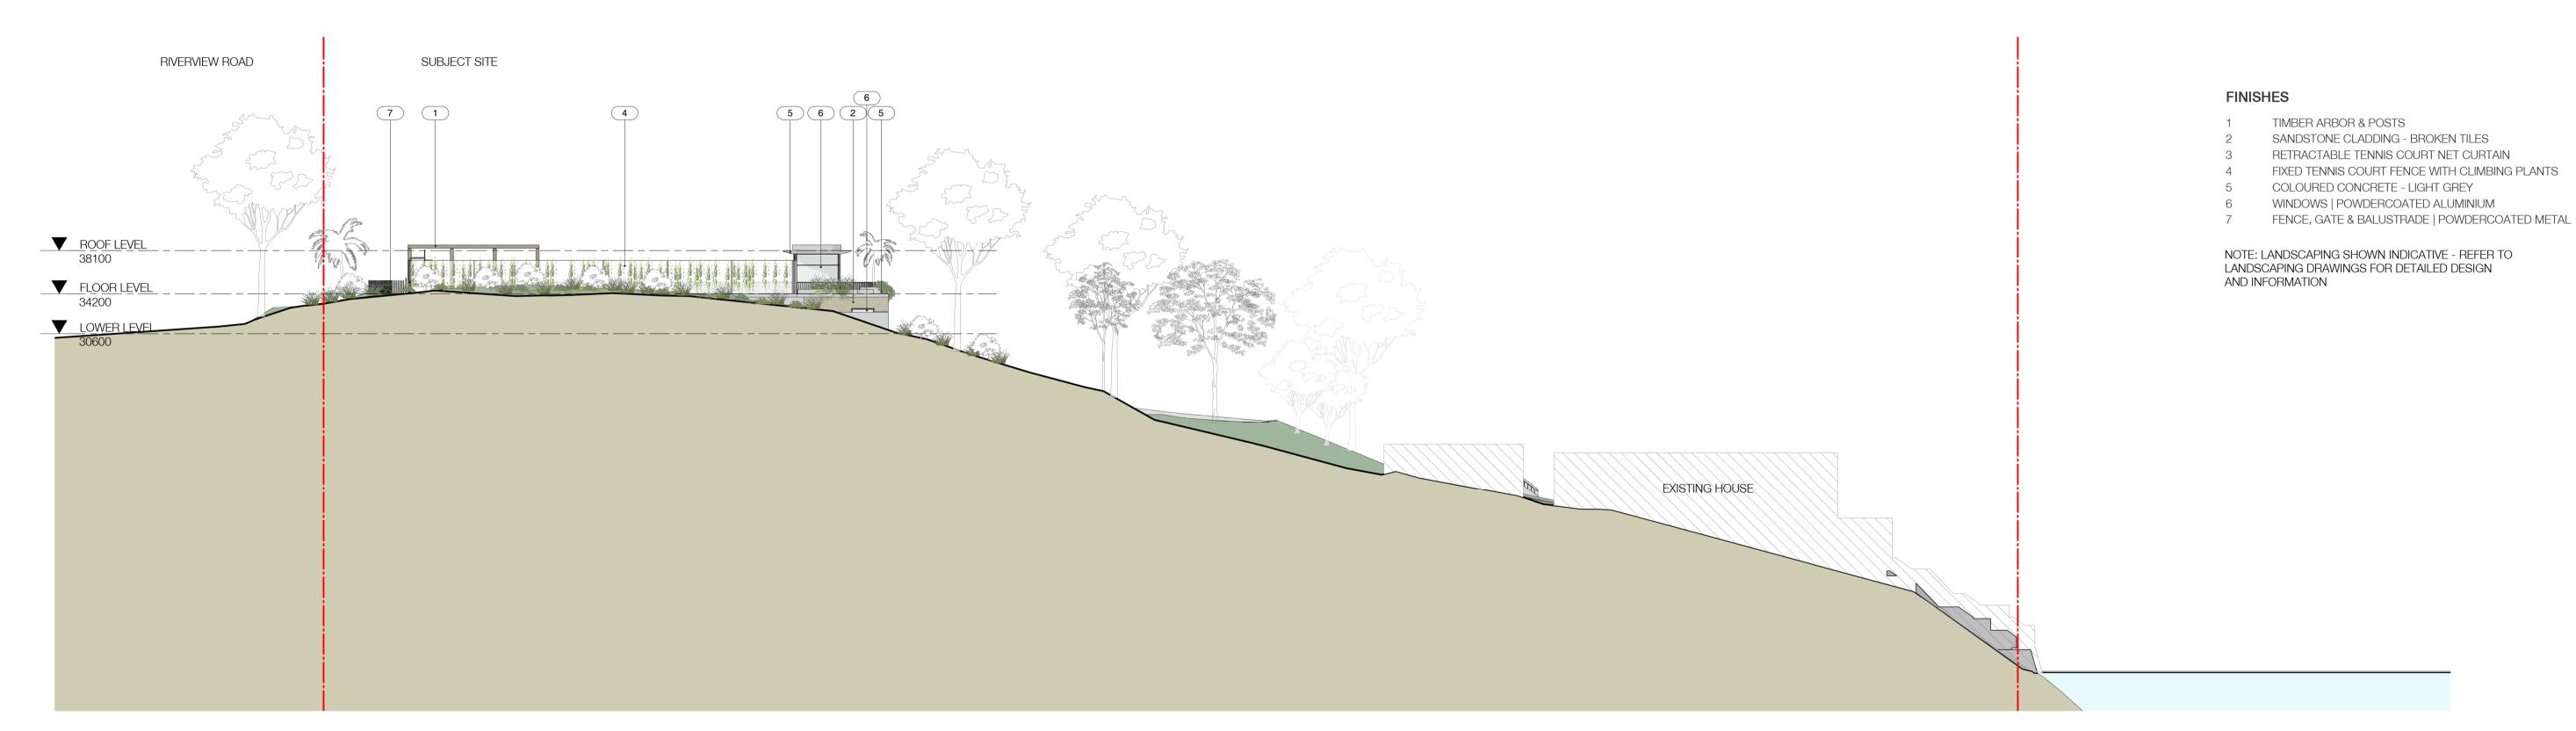

### **FINISHES**

TIMBER ARBOR & POSTS

SANDSTONE CLADDING - BROKEN TILES

- RETRACTABLE TENNIS COURT NET CURTAIN FIXED TENNIS COURT FENCE WITH CLIMBING PLANTS
- COLOURED CONCRETE LIGHT GREY
- WINDOWS | POWDERCOATED ALUMINIUM FENCE, GATE & BALUSTRADE | POWDERCOATED METAL

NOTE: LANDSCAPING SHOWN INDICATIVE - REFER TO LANDSCAPING DRAWINGS FOR DETAILED DESIGN AND INFORMATION

1. TIMBER ARBOR & POST

2. SANDSTONE CLADDING

3. RETRACTABLE TENNIS COURT NET CURTAIN

4. FIXED COURT FENCE WITH CLIMBING PLANTS

5. CONCRETE

**ELEVATIONS EAST & WEST** 

6. METAL FRAMED WINDOWS WITH CLEAR GLAZING

In accepting and utilising this document the recipient agrees that SJB Architecture (NSW) Pty. Ltd. ACN 081 094 724 T/A SJB Architects, retain all Architecture (NSW) Pty. Ltd. ACN 081 094 724 1/A SJB Architects, retain all common law, statutory law and other rights including copyright and intellectual property rights. The recipient agrees not to use this document for any purpose other than its intended use; to waive all claims against SJB Architects resulting from unauthorised changes; or to reuse the document on other projects without prior written consent from SJB Architects. Under no circumstances shall transfer of this document be deemed a sale. SJB Architects makes no warranties of fitness for any purpose. The Builder/Contractor shall verify job dimensions prior to any work commencing. Use figured dimensions only. Do not scale drawings.