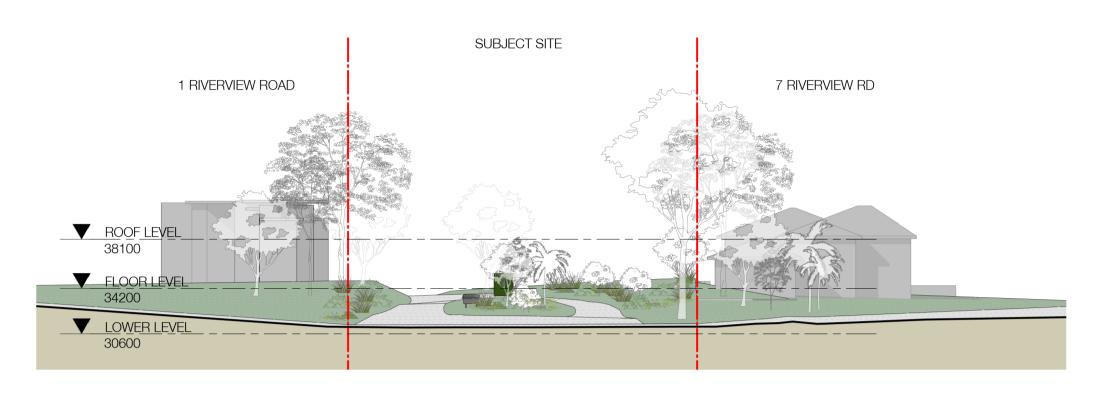

5. CONCRETE

**ELEVATIONS EAST & WEST** 

6. METAL FRAMED WINDOWS WITH CLEAR GLAZING

In accepting and utilising this document the recipient agrees that SJB Architecture (NSW) Pty. Ltd. ACN 081 094 724 T/A SJB Architects, retain all Architecture (NSW) Pty. Ltd. ACN 081 094 724 1/A SJB Architects, retain all common law, statutory law and other rights including copyright and intellectual property rights. The recipient agrees not to use this document for any purpose other than its intended use; to waive all claims against SJB Architects resulting from unauthorised changes; or to reuse the document on other projects without prior written consent from SJB Architects. Under no circumstances shall transfer of this document be deemed a sale. SJB Architects makes no warranties of fitness for any purpose. The Builder/Contractor shall verify job dimensions prior to any work commencing. Use figured dimensions only. Do not scale drawings.