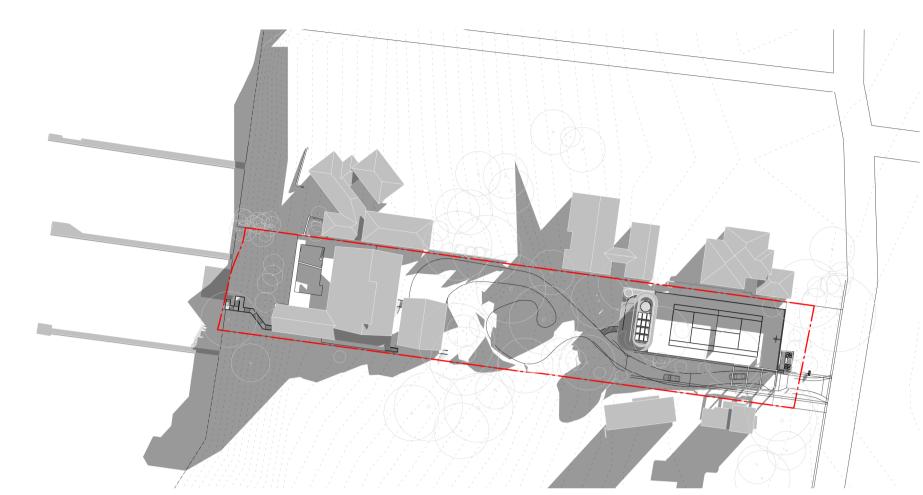

Northern Beaches Avalon PROPOSED TENNIS COURT & PAVILION 3 RIVERVIEW ROAD, AVALON Drawing Name LOWER PAVILION PLAN

Drawn CP Drawing No. DA-0200

In accepting and utilising this document the recipient agrees that SJB property rights. The recipient agrees not to use this document for any purpose other than its intended use; to waive all claims against SJB Architects resulting from unauthorised changes; or to reuse the document on other projects without prior written consent from SJB Architects. Under no circumstances shall transfer of this document be deemed a sale. SJB Architects makes no warranties of fitness for any purpose. The Builder/Contractor shall verify job dimensions prior to any work commencing. Use figured dimensions only. Do not scale drawings. Nominated Architects: Adam Haddow-7188 | John Pradel-7004