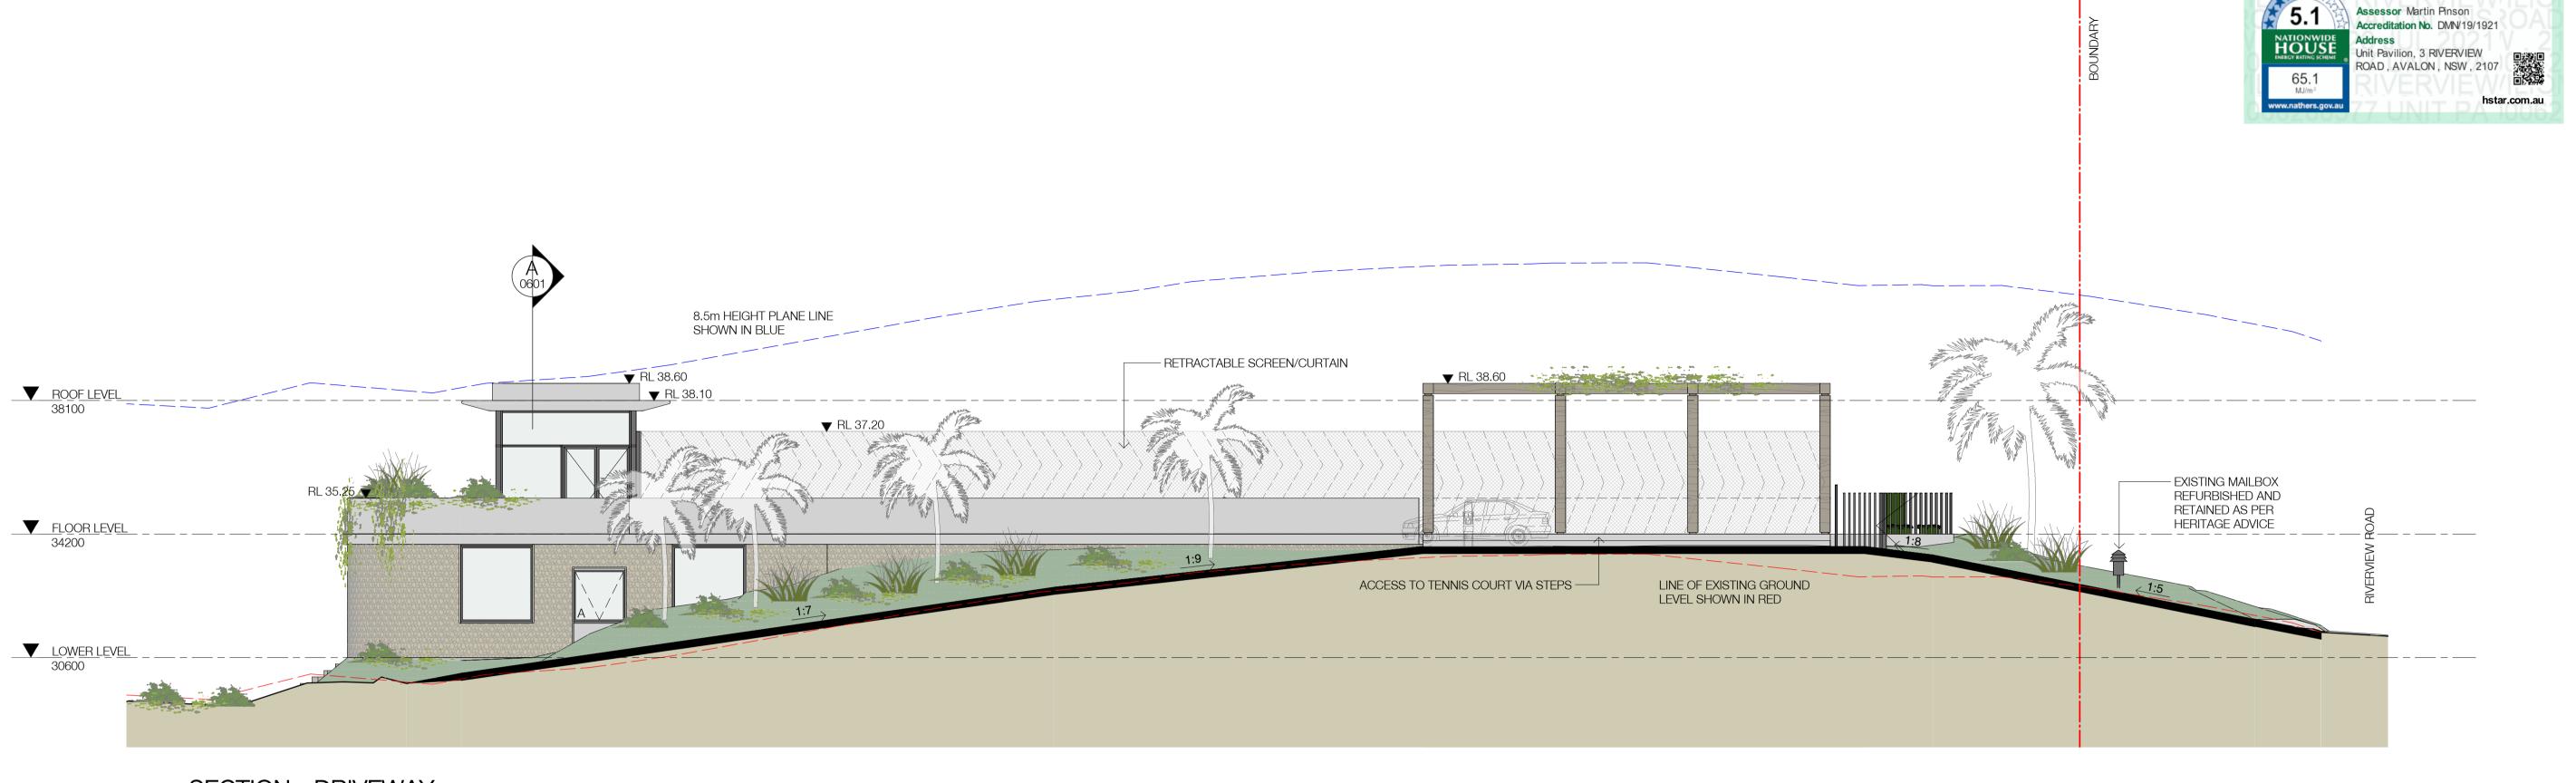

SJB Architects L2, 490 Crown St Surry Hills NSW 2010 Australia Γ 61 2 9380 9911 www.sjb.com.au

**FOR APPROVAL** 

C SECTION - DRIVEWAY
1:100

NOTE: LANDSCAPING SHOWN INDICATIVE - REFER TO LANDSCAPING DRAWINGS FOR DETAILED DESIGN AND INFORMATION

| Project                      |      |  |  |  |  |
|------------------------------|------|--|--|--|--|
| Northern Beaches Avalon      |      |  |  |  |  |
| PROPOSED TENNIS COURT & PAVI | LION |  |  |  |  |
| 3 RIVERVIEW ROAD, AVALON     |      |  |  |  |  |
| Drawing Name                 |      |  |  |  |  |
| SECTIONS CC                  |      |  |  |  |  |

| <b>DA-060</b> | / 7      |            |
|---------------|----------|------------|
| Drawing No.   | Revision |            |
| СР            | AH       | 6388       |
| Drawn         | Chk.     | Job No     |
| 26.07.2021    | 1 : 100  | @ A1       |
| Date          | Scale    | Sheet Size |