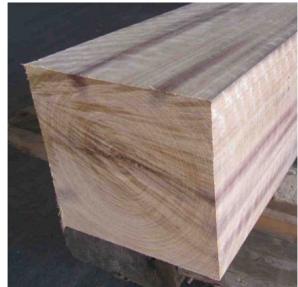

### **FINISHES**

TIMBER ARBOR & POSTS

SANDSTONE CLADDING - BROKEN TILES

- RETRACTABLE TENNIS COURT NET CURTAIN FIXED TENNIS COURT FENCE WITH CLIMBING PLANTS
- COLOURED CONCRETE LIGHT GREY
- WINDOWS | POWDERCOATED ALUMINIUM FENCE, GATE & BALUSTRADE | POWDERCOATED METAL

NOTE: LANDSCAPING SHOWN INDICATIVE - REFER TO LANDSCAPING DRAWINGS FOR DETAILED DESIGN AND INFORMATION

1. TIMBER ARBOR & POST

2. SANDSTONE CLADDING

3. RETRACTABLE TENNIS COURT NET CURTAIN

4. FIXED COURT FENCE WITH CLIMBING PLANTS