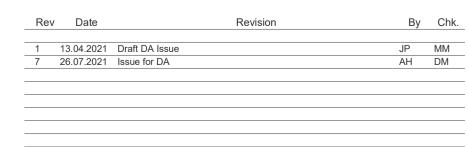

Rev Date By Chk. 1 13.04.2021 Draft DA Issue 2 14.05.2021 For Client Review 3 28.05.2021 For Client Review 4 10.06.2021 For Client Review 5 18.06.2021 Draft DA Issue 6 21.06.2021 Issue for DA 7 26.07.2021 Issue for DA

| 1 | 13.04.2021 | Draft DA Issue    | JP | MN |
|---|------------|-------------------|----|----|
| 2 | 14.05.2021 | For Client Review | AH | DN |
| 3 | 28.05.2021 | For Client Review | AH | DN |
| 4 | 10.06.2021 | For Client Review | AH | DN |
| 5 | 18.06.2021 | Draft DA Issue    | AH | DN |
| 6 | 21.06.2021 | Issue for DA      | AH | DN |
| 7 | 26.07.2021 | Issue for DA      | AH | DN |
|   |            |                   |    |    |
|   |            |                   |    |    |