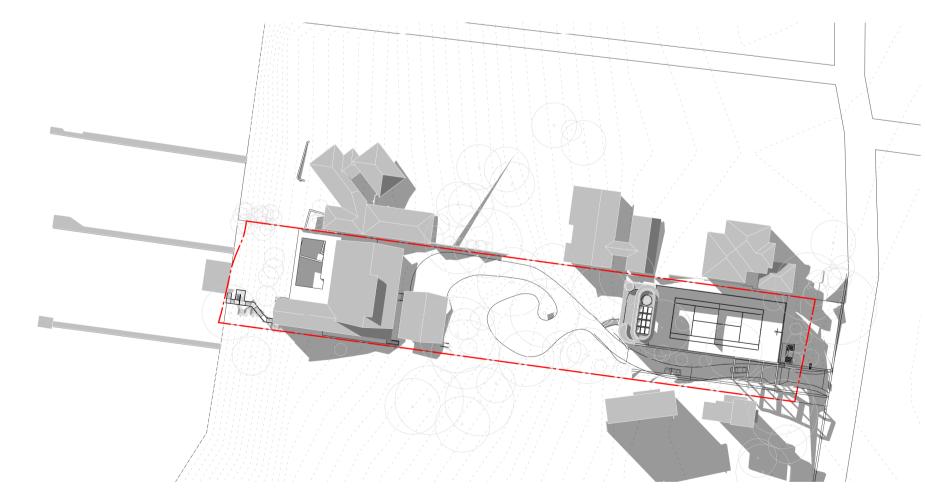

 4
 10.06.2021
 For Client Review
 AH
 DM

 5
 18.06.2021
 Draft DA Issue
 AH
 DM

 6
 21.06.2021
 Issue for DA
 AH
 DM

 7
 26.07.2021
 Issue for DA
 AH
 DM

Northern Beaches Avalon
PROPOSED TENNIS COURT & PAVILION
3 RIVERVIEW ROAD, AVALON
Drawing Name
ROOF PLAN

| <b>DA-020</b> | 2     | / 7        |
|---------------|-------|------------|
| Drawing No.   |       | Revision   |
| СР            | AH    | 6388       |
| Drawn         | Chk.  | Job No.    |
| 26.07.2021    | 1:100 | @ A1       |
| Date          | Scale | Sheet Size |