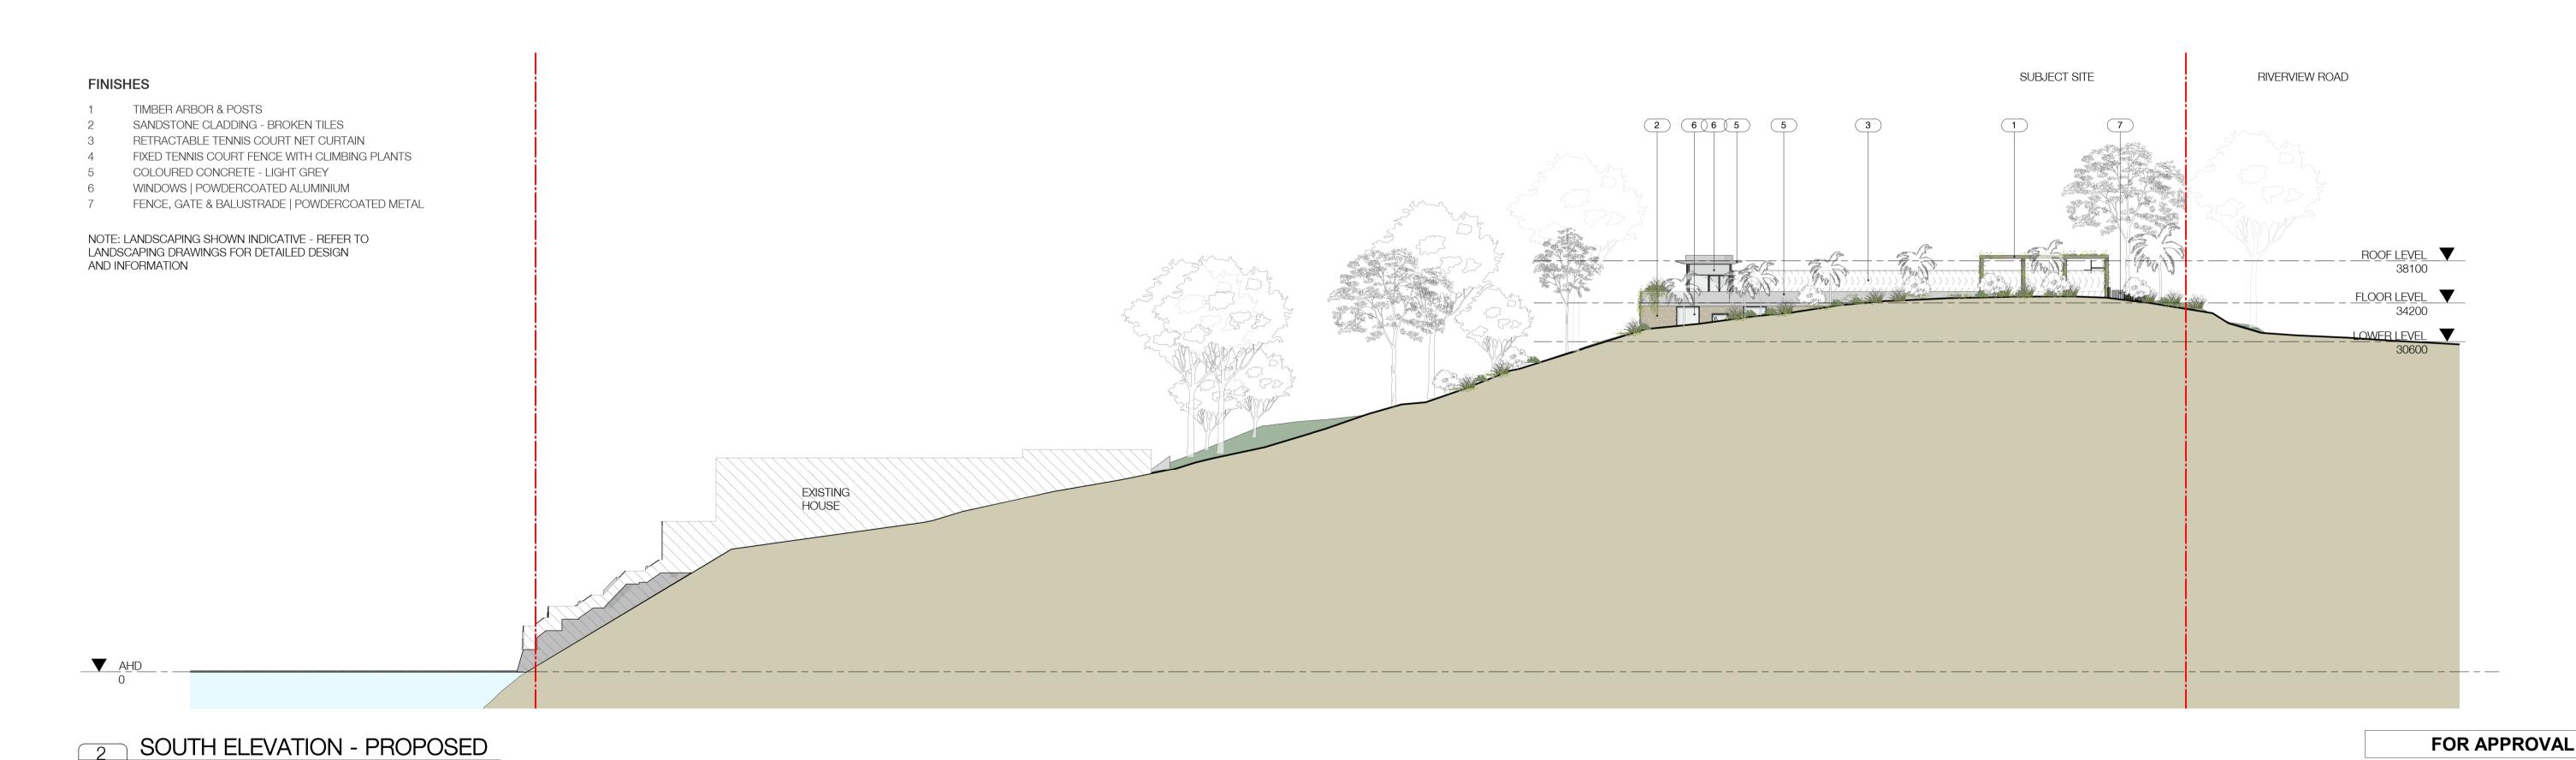

### **FINISHES**

TIMBER ARBOR & POSTS

SANDSTONE CLADDING - BROKEN TILES

- RETRACTABLE TENNIS COURT NET CURTAIN FIXED TENNIS COURT FENCE WITH CLIMBING PLANTS
- COLOURED CONCRETE LIGHT GREY
- WINDOWS | POWDERCOATED ALUMINIUM FENCE, GATE & BALUSTRADE | POWDERCOATED METAL

NOTE: LANDSCAPING SHOWN INDICATIVE - REFER TO LANDSCAPING DRAWINGS FOR DETAILED DESIGN AND INFORMATION

1. TIMBER ARBOR & POST

2. SANDSTONE CLADDING

3. RETRACTABLE TENNIS COURT NET CURTAIN

4. FIXED COURT FENCE WITH CLIMBING PLANTS

5. CONCRETE

**ELEVATIONS EAST & WEST** 

6. METAL FRAMED WINDOWS WITH CLEAR GLAZING

In accepting and utilising this document the recipient agrees that SJB Architecture (NSW) Pty. Ltd. ACN 081 094 724 T/A SJB Architects, retain all Architecture (NSW) Pty. Ltd. ACN 081 094 724 1/A SJB Architects, retain all common law, statutory law and other rights including copyright and intellectual property rights. The recipient agrees not to use this document for any purpose other than its intended use; to waive all claims against SJB Architects resulting from unauthorised changes; or to reuse the document on other projects without prior written consent from SJB Architects. Under no circumstances shall transfer of this document be deemed a sale. SJB Architects makes no warranties of fitness for any purpose. The Builder/Contractor shall verify job dimensions prior to any work commencing. Use figured dimensions only. Do not scale drawings.

Nominated Architects: Adam Haddow-7188 | John Pradel-7004

Rev Date By Chk. 2 14.05.2021 For Client Review 18.06.2021 Draft DA Issue 6 21.06.2021 Issue for DA 7 26.07.2021 Issue for DA

Northern Beaches Avalon PROPOSED TENNIS COURT & PAVILION 3 RIVERVIEW ROAD, AVALON Drawing Name **ELEVATIONS SOUTH** 

| Date        | Scale | Sheet Size |
|-------------|-------|------------|
| 26.07.2021  | 1:300 | @ A1       |
| Drawn       | Chk.  | Job No.    |
| DM          | AH    | 6388       |
| Drawing No. |       | Revision   |
| DA-050      | 3     | / 7        |