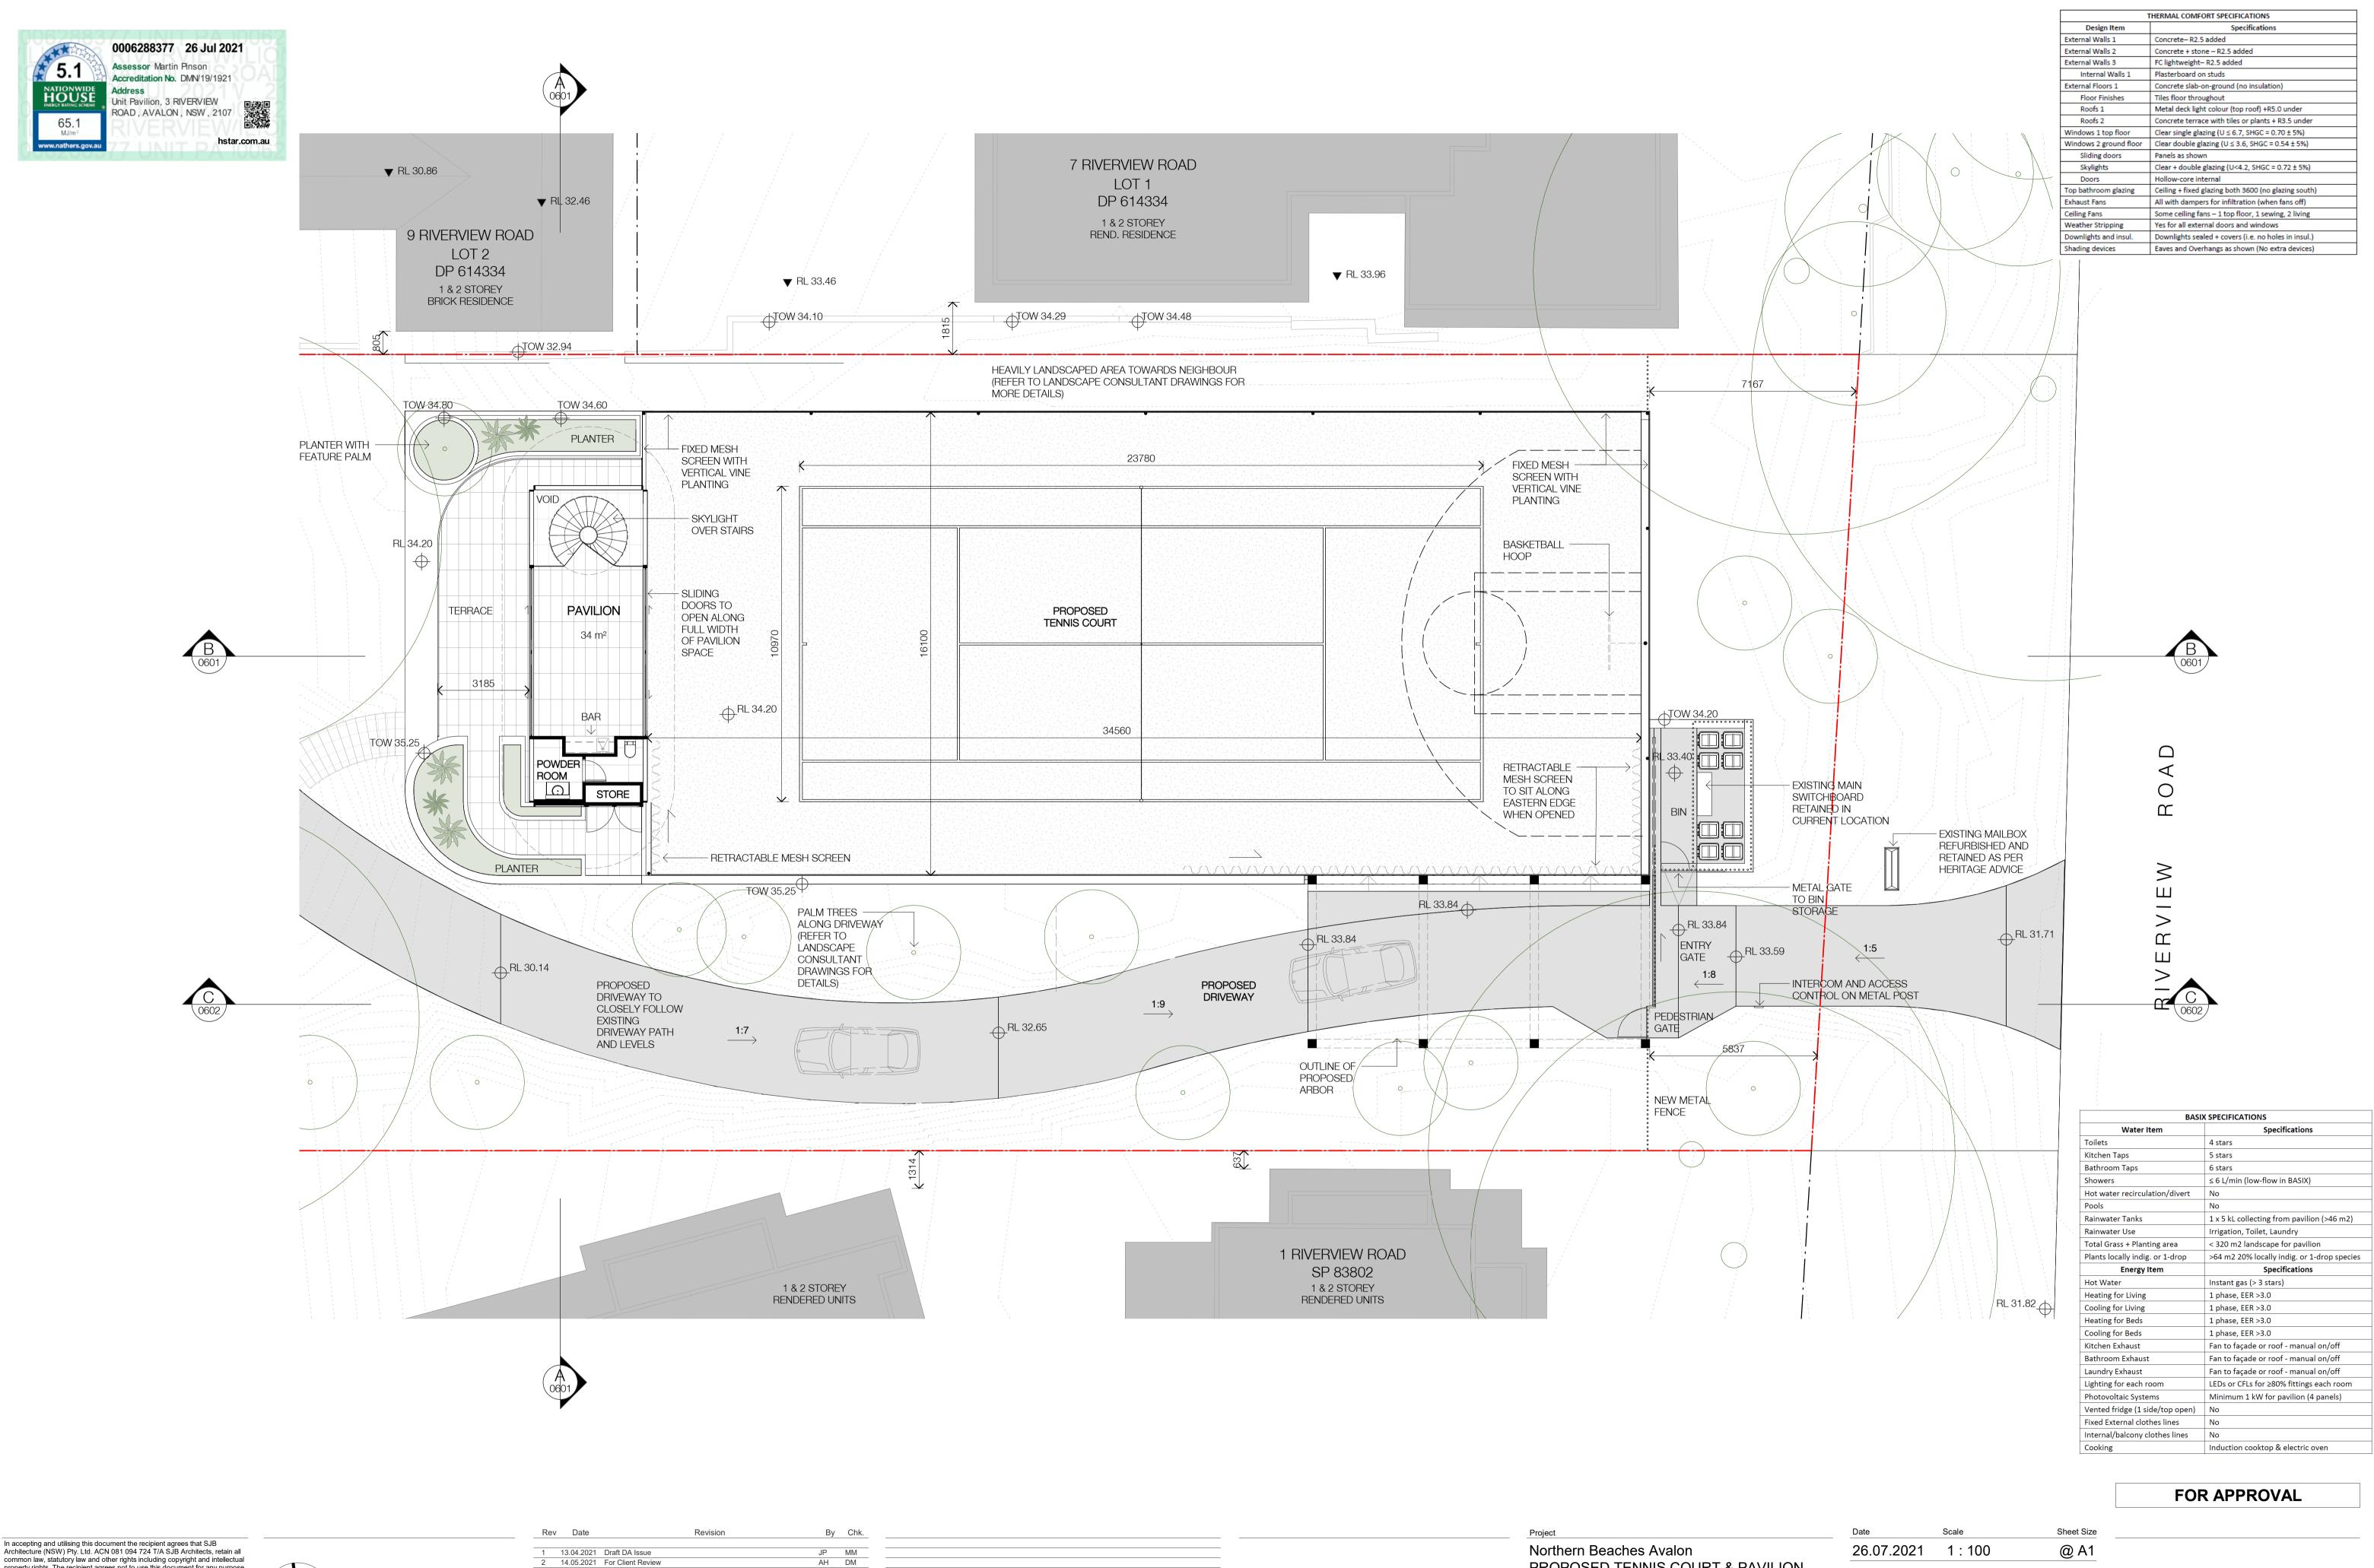

PROPOSED TENNIS COURT & PAVILION 3 RIVERVIEW ROAD, AVALON **Drawing Name** 

| PAVILION & COURT PLAN |  |
|-----------------------|--|

| Date        | Scale | Sheet Size |
|-------------|-------|------------|
| 26.07.2021  | 1:100 | @ A1       |
| Drawn       | Chk.  | Job No.    |
| CP          | AH    | 6388       |
| Drawing No. |       | Revision   |
| DA-020      | 1     | / 7        |

### **FINISHES**

TIMBER ARBOR & POSTS

SANDSTONE CLADDING - BROKEN TILES

- RETRACTABLE TENNIS COURT NET CURTAIN FIXED TENNIS COURT FENCE WITH CLIMBING PLANTS
- COLOURED CONCRETE LIGHT GREY
- WINDOWS | POWDERCOATED ALUMINIUM FENCE, GATE & BALUSTRADE | POWDERCOATED METAL

NOTE: LANDSCAPING SHOWN INDICATIVE - REFER TO LANDSCAPING DRAWINGS FOR DETAILED DESIGN AND INFORMATION

1. TIMBER ARBOR & POST

2. SANDSTONE CLADDING

3. RETRACTABLE TENNIS COURT NET CURTAIN

4. FIXED COURT FENCE WITH CLIMBING PLANTS