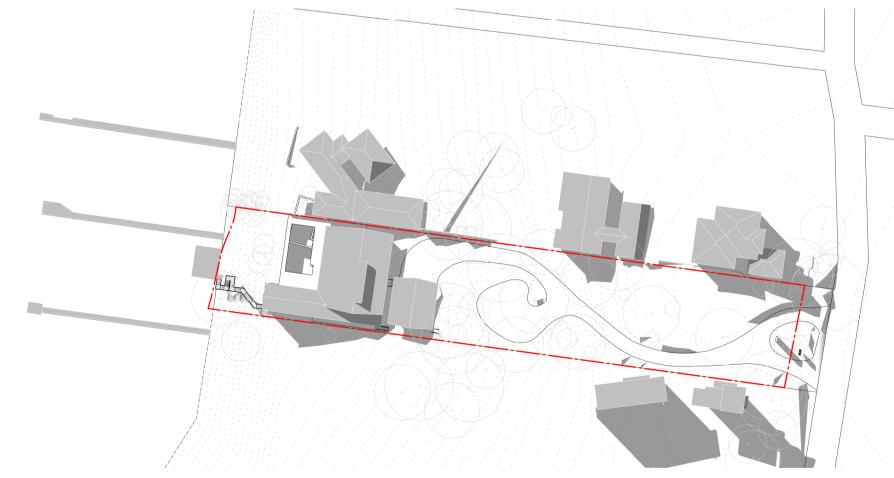

0006288377 26 Jul 2021

4 EXISTING SHADOW - 9AM 1:1000

EXISTING SHADOW - 12 NOON 5 EXISTI 1: 1000

1 PROPOSED SHADOW - 9AM 1 : 1000

2 PROPOSED SHADOW - 12 NOON 1:1000

3 PROPOSED SHADOW - 3PM 1: 1000

Northern Beaches Avalon PROPOSED TENNIS COURT & PAVILION 3 RIVERVIEW ROAD, AVALON Drawing Name

SHADOW ANALYSIS

| DA-300      | / 7      |            |
|-------------|----------|------------|
| Drawing No. | Revision |            |
| СР          | AH       | 6388       |
| Drawn       | Chk.     | Job No.    |
| 26.07.2021  | 1 : 1000 | @ A1       |
| Date        | Scale    | Sheet Size |