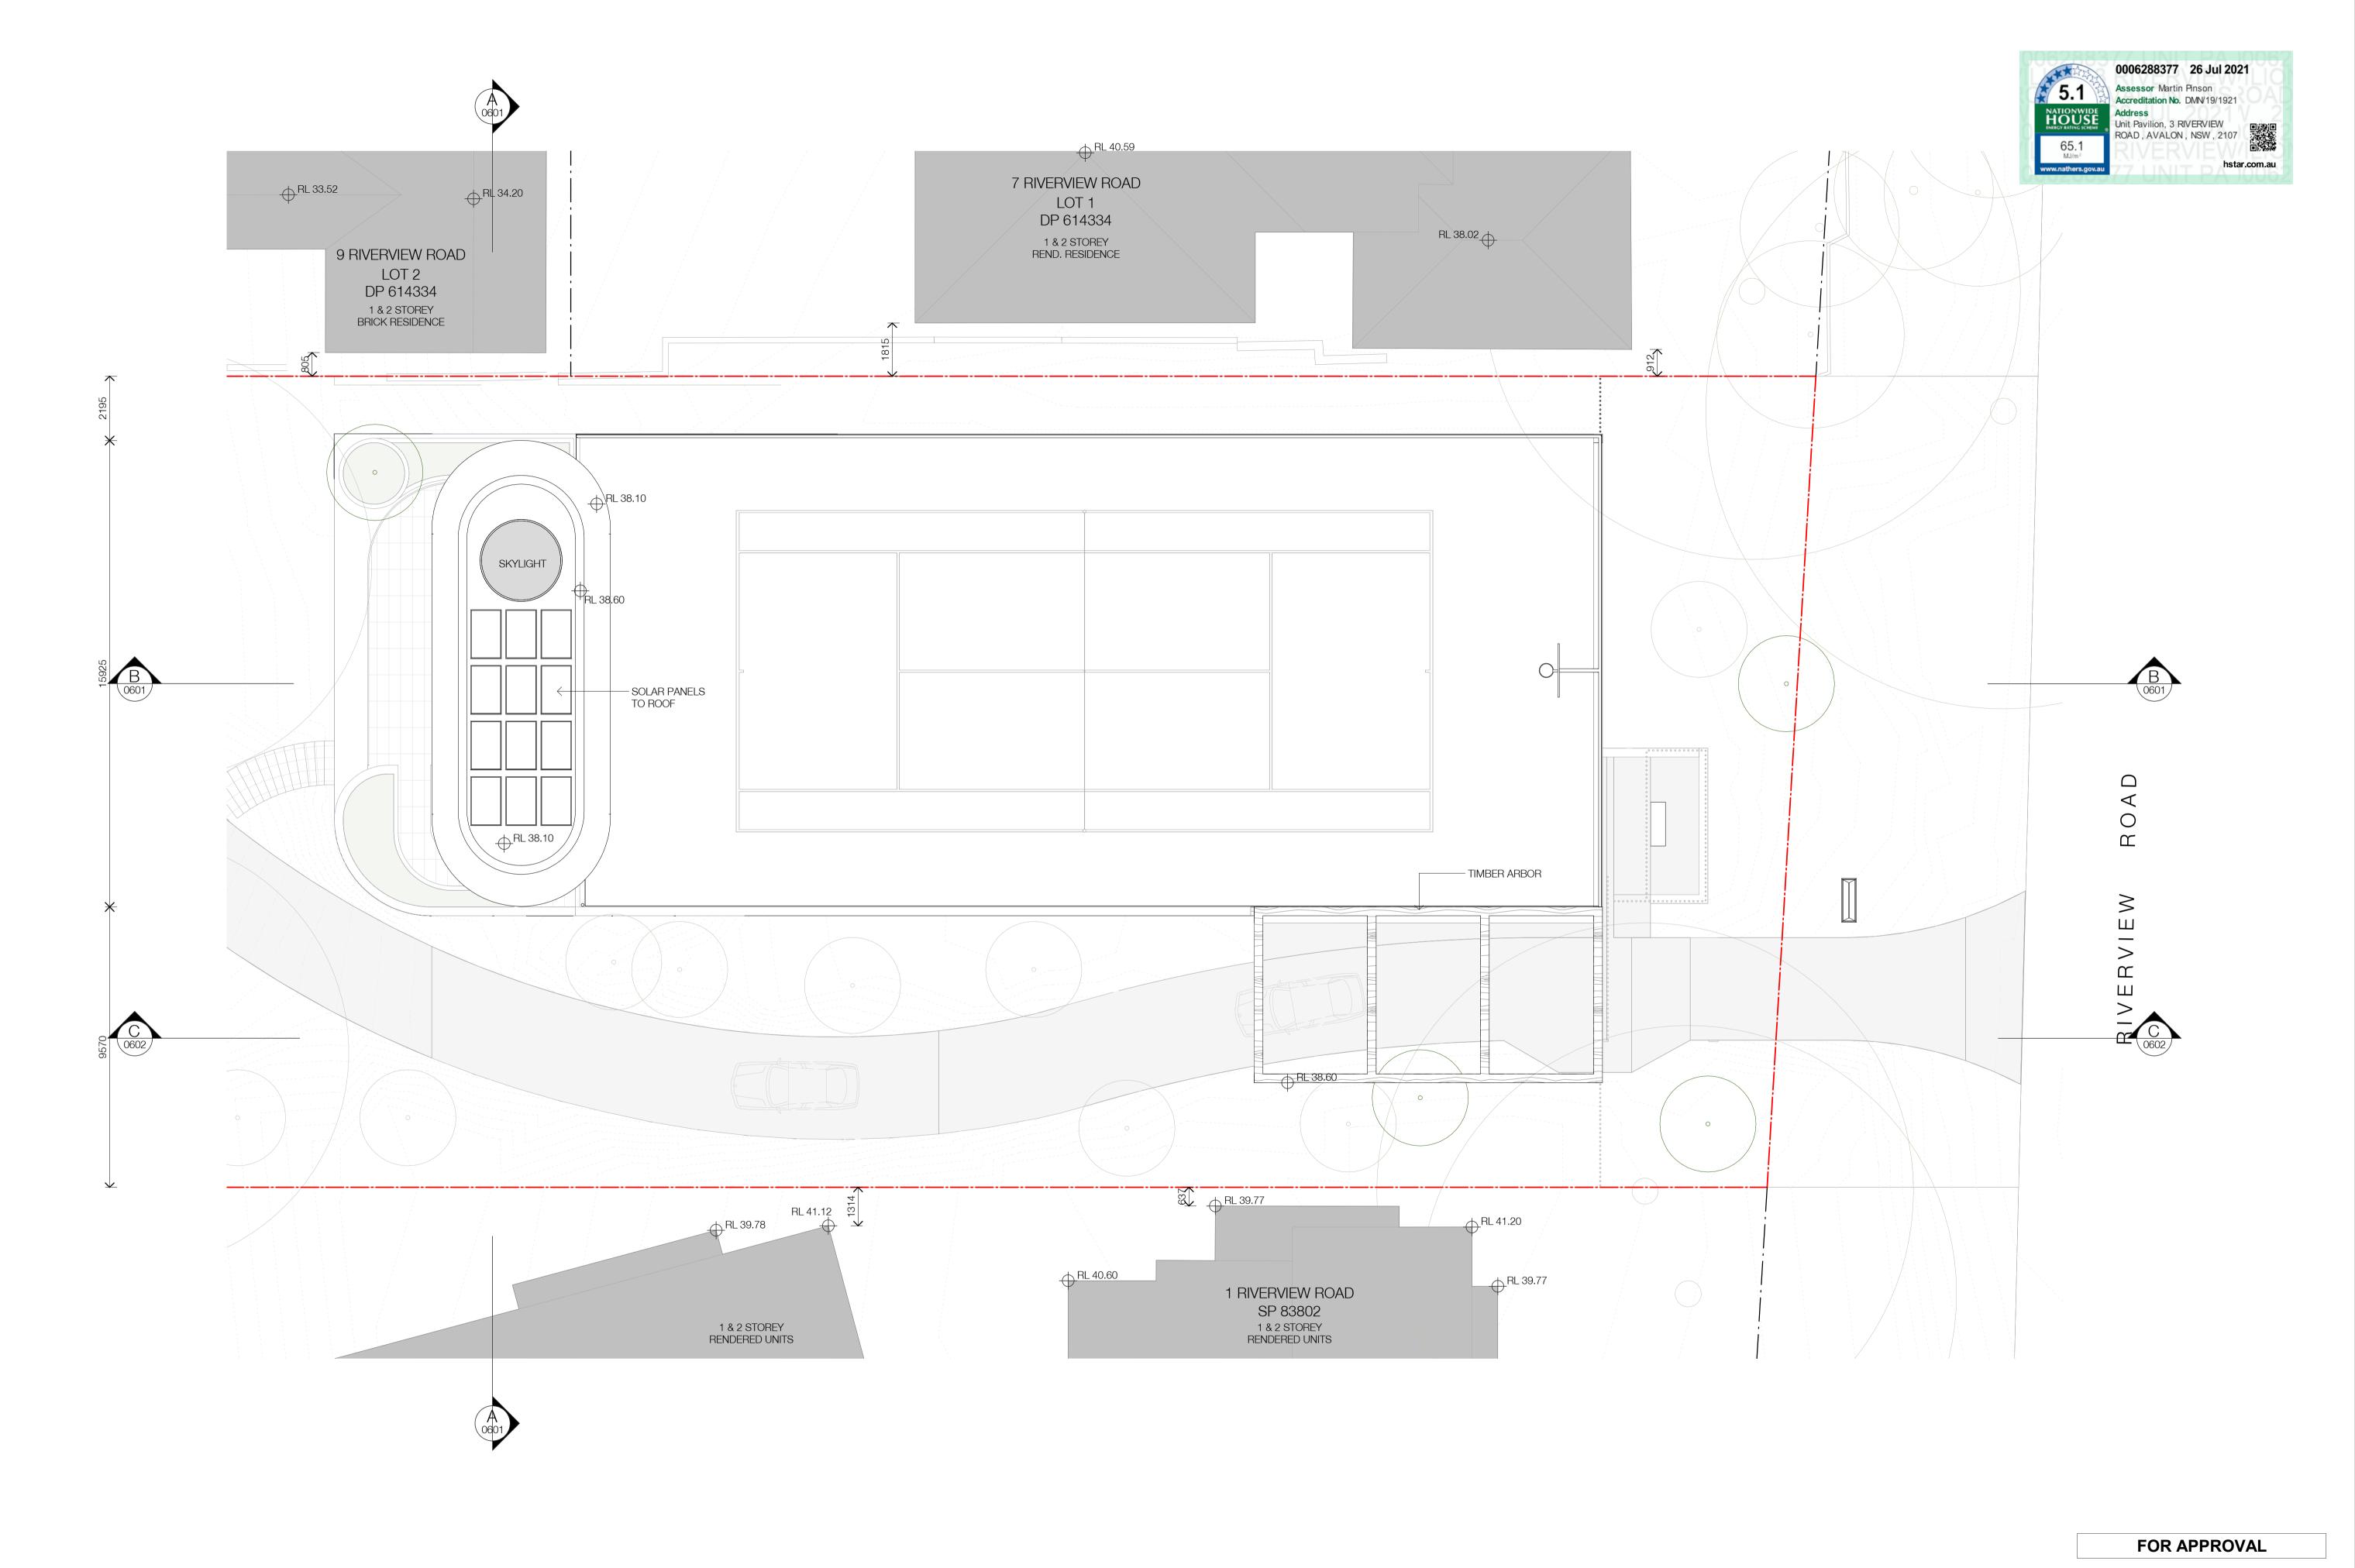

PROPOSED TENNIS COURT & PAVILION 3 RIVERVIEW ROAD, AVALON **Drawing Name** 

| PAVILION & COURT PLAN |  |
|-----------------------|--|

| Date        | Scale | Sheet Size |
|-------------|-------|------------|
| 26.07.2021  | 1:100 | @ A1       |
| Drawn       | Chk.  | Job No.    |
| CP          | AH    | 6388       |
| Drawing No. |       | Revision   |
| DA-020      | 1     | / 7        |

Northern Beaches Avalon PROPOSED TENNIS COURT & PAVILION 3 RIVERVIEW ROAD, AVALON Drawing Name LOWER PAVILION PLAN

Drawn CP Drawing No. DA-0200

In accepting and utilising this document the recipient agrees that SJB property rights. The recipient agrees not to use this document for any purpose other than its intended use; to waive all claims against SJB Architects resulting from unauthorised changes; or to reuse the document on other projects without prior written consent from SJB Architects. Under no circumstances shall transfer of this document be deemed a sale. SJB Architects makes no warranties of fitness for any purpose. The Builder/Contractor shall verify job dimensions prior to any work commencing. Use figured dimensions only. Do not scale drawings. Nominated Architects: Adam Haddow-7188 | John Pradel-7004