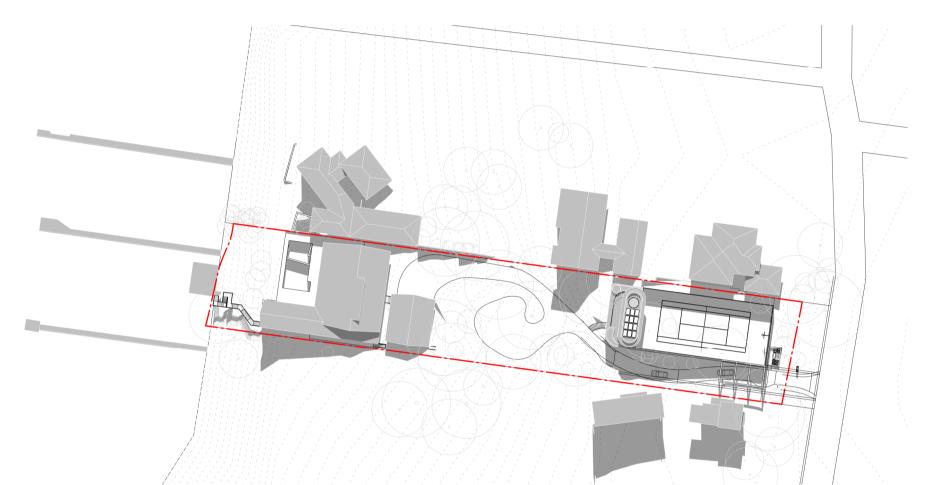

PROPOSED TENNIS COURT & PAVILION 3 RIVERVIEW ROAD, AVALON **Drawing Name** 

| PAVILION & COURT PLAN |  |
|-----------------------|--|

| Date        | Scale | Sheet Size |
|-------------|-------|------------|
| 26.07.2021  | 1:100 | @ A1       |
| Drawn       | Chk.  | Job No.    |
| CP          | AH    | 6388       |
| Drawing No. |       | Revision   |
| DA-020      | 1     | / 7        |