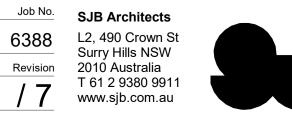

# Northern Beaches Avalon

PROPOSED TENNIS COURT & PAVILION 3 RIVERVIEW ROAD, AVALON LOT 6/DP 3632

#### Contents

| Sheet No | Sheet Name             | Rev |
|----------|------------------------|-----|
| 0001     | COVED                  | 7   |
| 0001     | COVER                  | 7   |
| 0100     | EXISTING SITE PLAN     | 7   |
| 0101     | PROPOSED SITE PLAN     | 7   |
| 0200     | LOWER PAVILION PLAN    | 7   |
| 0201     | PAVILION & COURT PLAN  | 7   |
| 0202     | ROOF PLAN              | 7   |
| 0501     | ELEVATIONS NORTH       | 7   |
| 0502     | ELEVATIONS EAST & WEST | 7   |
| 0503     | ELEVATIONS SOUTH       | 7   |
| 0601     | SECTIONS AA & BB       | 7   |
| 0602     | SECTIONS CC            | 7   |
| 3001     | SHADOW ANALYSIS        | 7   |
|          |                        |     |