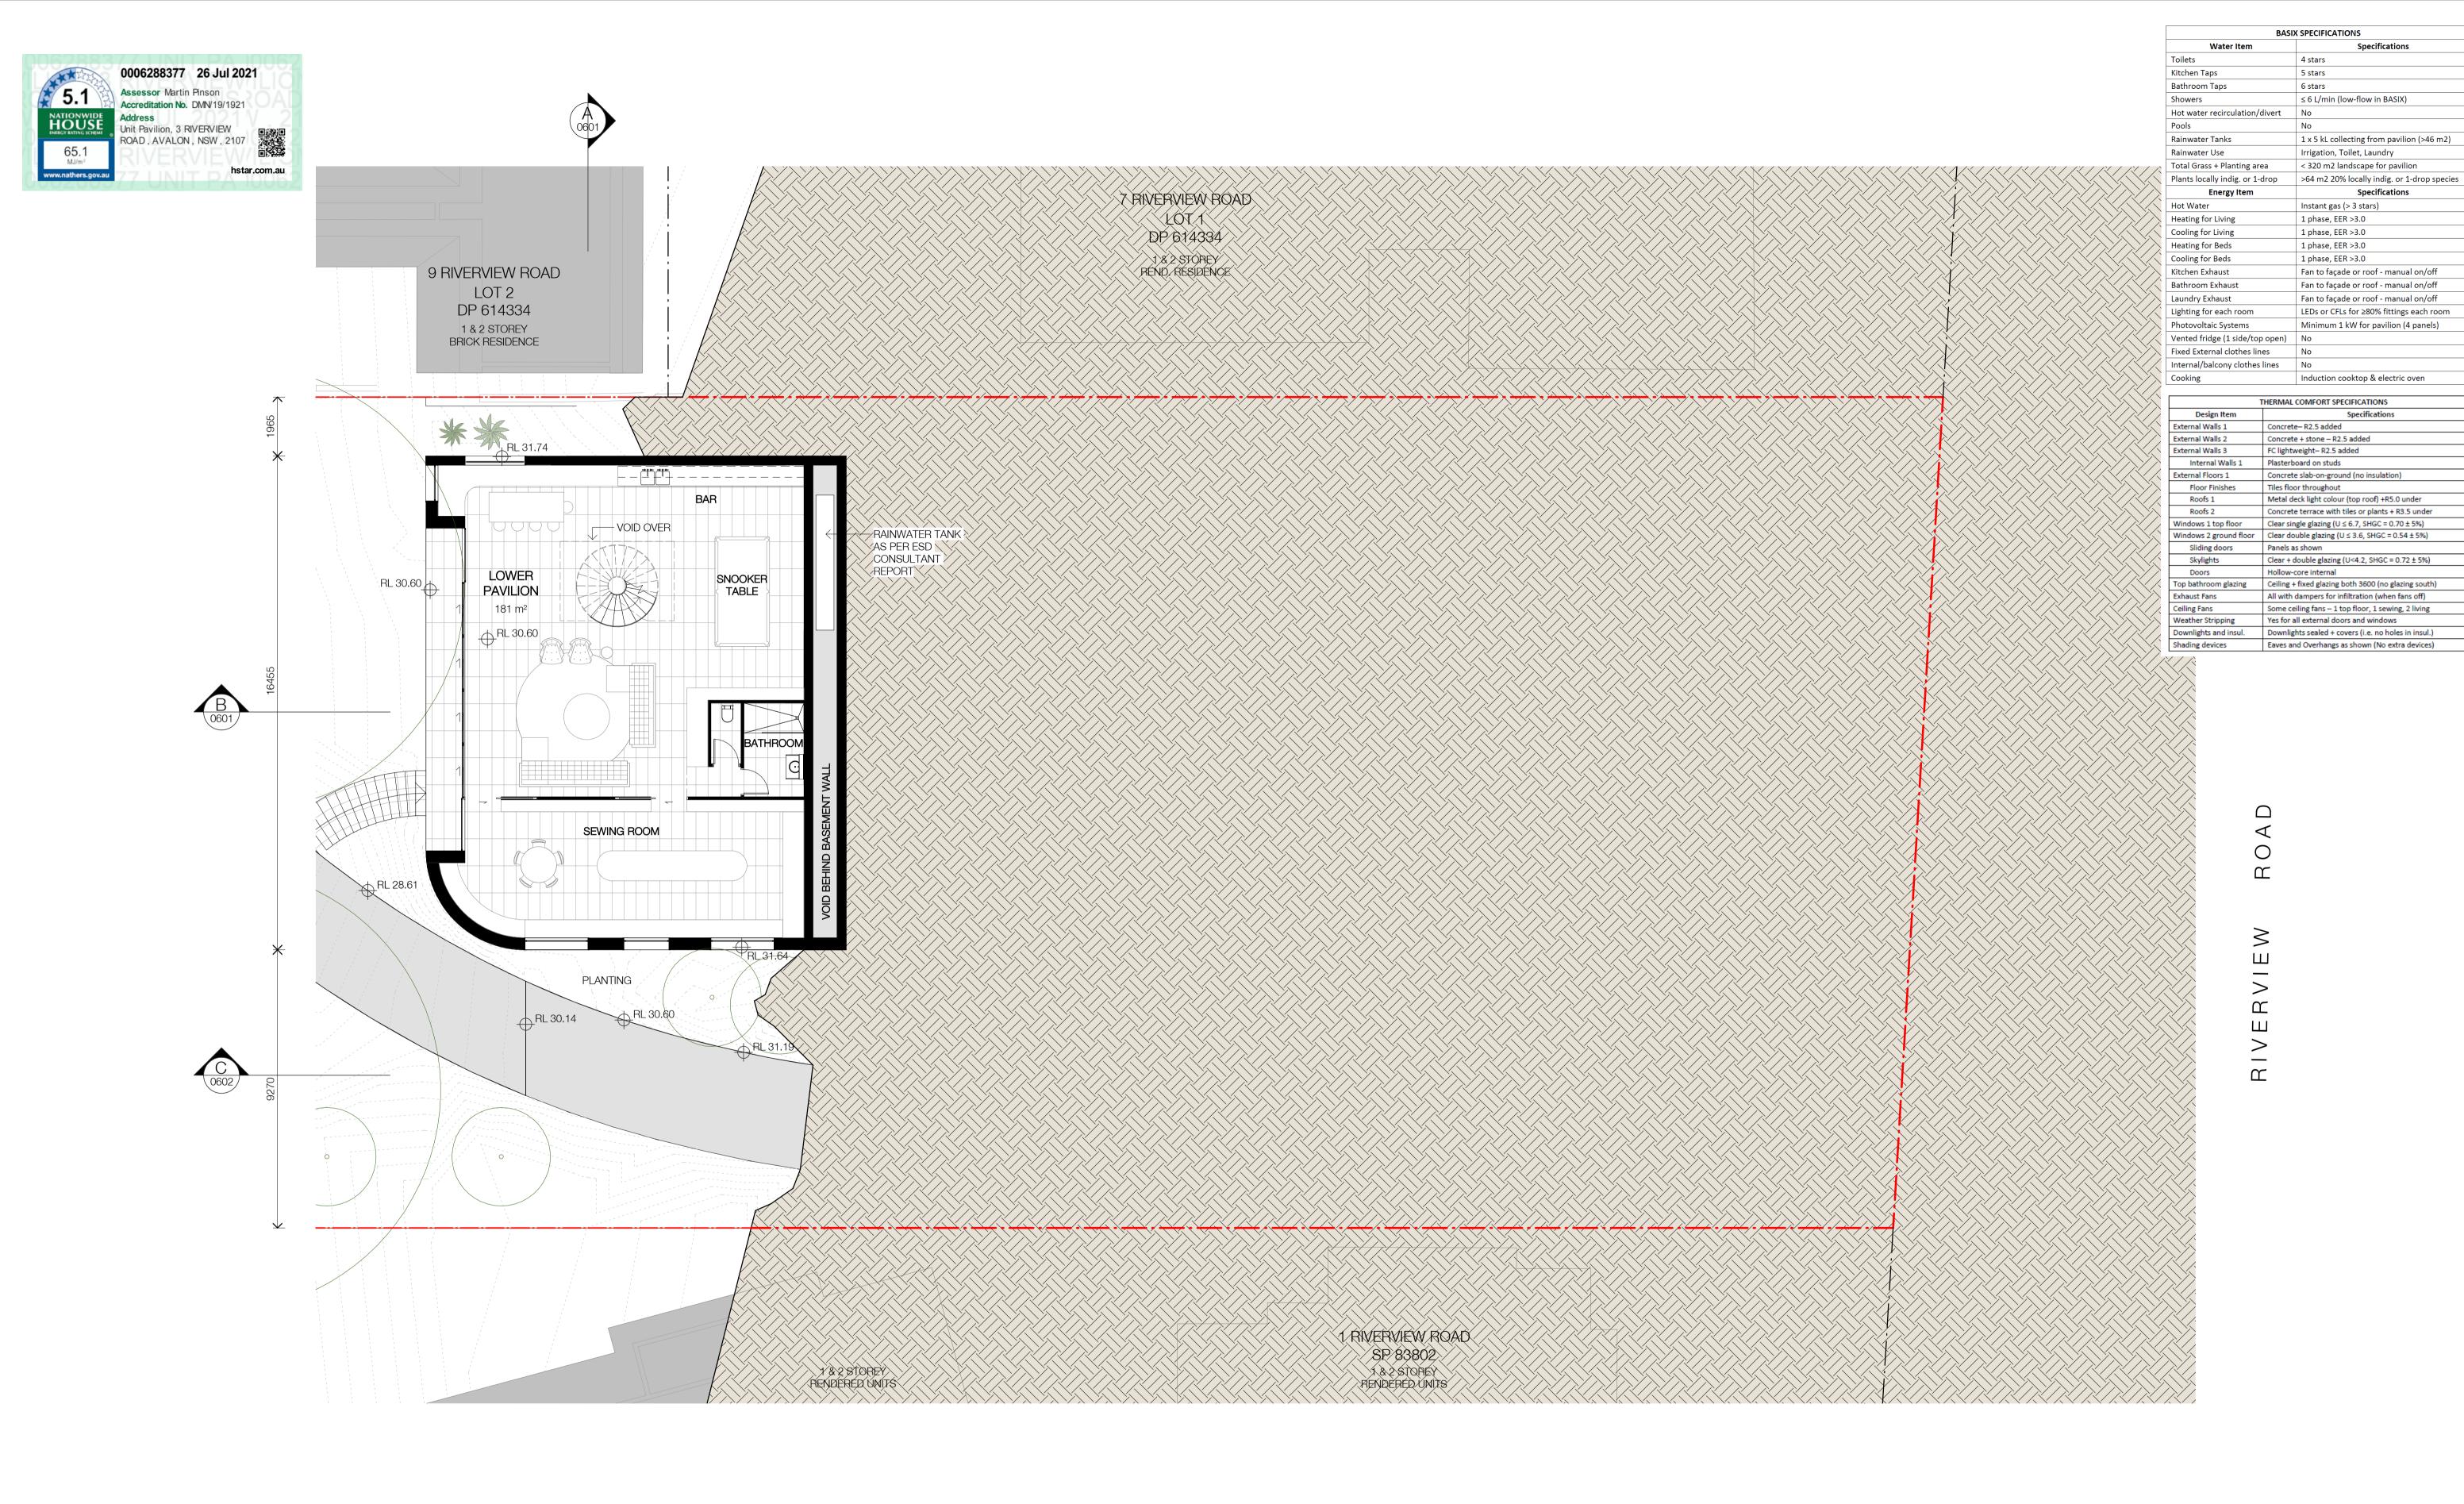

Northern Beaches Avalon PROPOSED TENNIS COURT & PAVILION 3 RIVERVIEW ROAD, AVALON Drawing Name LOWER PAVILION PLAN

Drawn CP Drawing No. DA-0200

In accepting and utilising this document the recipient agrees that SJB property rights. The recipient agrees not to use this document for any purpose other than its intended use; to waive all claims against SJB Architects resulting from unauthorised changes; or to reuse the document on other projects without prior written consent from SJB Architects. Under no circumstances shall transfer of this document be deemed a sale. SJB Architects makes no warranties of fitness for any purpose. The Builder/Contractor shall verify job dimensions prior to any work commencing. Use figured dimensions only. Do not scale drawings. Nominated Architects: Adam Haddow-7188 | John Pradel-7004