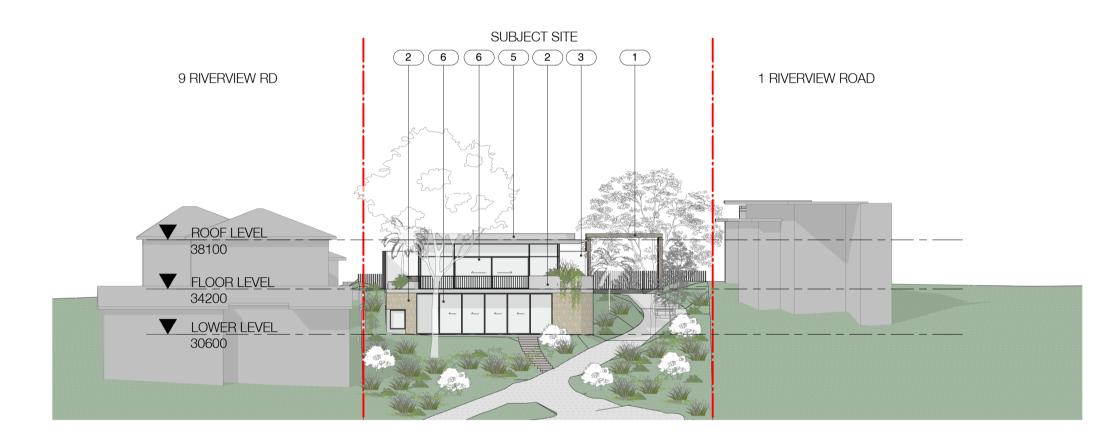

### **FINISHES**

TIMBER ARBOR & POSTS

SANDSTONE CLADDING - BROKEN TILES

- RETRACTABLE TENNIS COURT NET CURTAIN FIXED TENNIS COURT FENCE WITH CLIMBING PLANTS
- COLOURED CONCRETE LIGHT GREY
- WINDOWS | POWDERCOATED ALUMINIUM FENCE, GATE & BALUSTRADE | POWDERCOATED METAL

NOTE: LANDSCAPING SHOWN INDICATIVE - REFER TO LANDSCAPING DRAWINGS FOR DETAILED DESIGN AND INFORMATION

1. TIMBER ARBOR & POST

2. SANDSTONE CLADDING

3. RETRACTABLE TENNIS COURT NET CURTAIN

4. FIXED COURT FENCE WITH CLIMBING PLANTS

5. CONCRETE

**ELEVATIONS EAST & WEST** 

6. METAL FRAMED WINDOWS WITH CLEAR GLAZING

In accepting and utilising this document the recipient agrees that SJB Architecture (NSW) Pty. Ltd. ACN 081 094 724 T/A SJB Architects, retain all Architecture (NSW) Pty. Ltd. ACN 081 094 724 1/A SJB Architects, retain all common law, statutory law and other rights including copyright and intellectual property rights. The recipient agrees not to use this document for any purpose other than its intended use; to waive all claims against SJB Architects resulting from unauthorised changes; or to reuse the document on other projects without prior written consent from SJB Architects. Under no circumstances shall transfer of this document be deemed a sale. SJB Architects makes no warranties of fitness for any purpose. The Builder/Contractor shall verify job dimensions prior to any work commencing. Use figured dimensions only. Do not scale drawings.