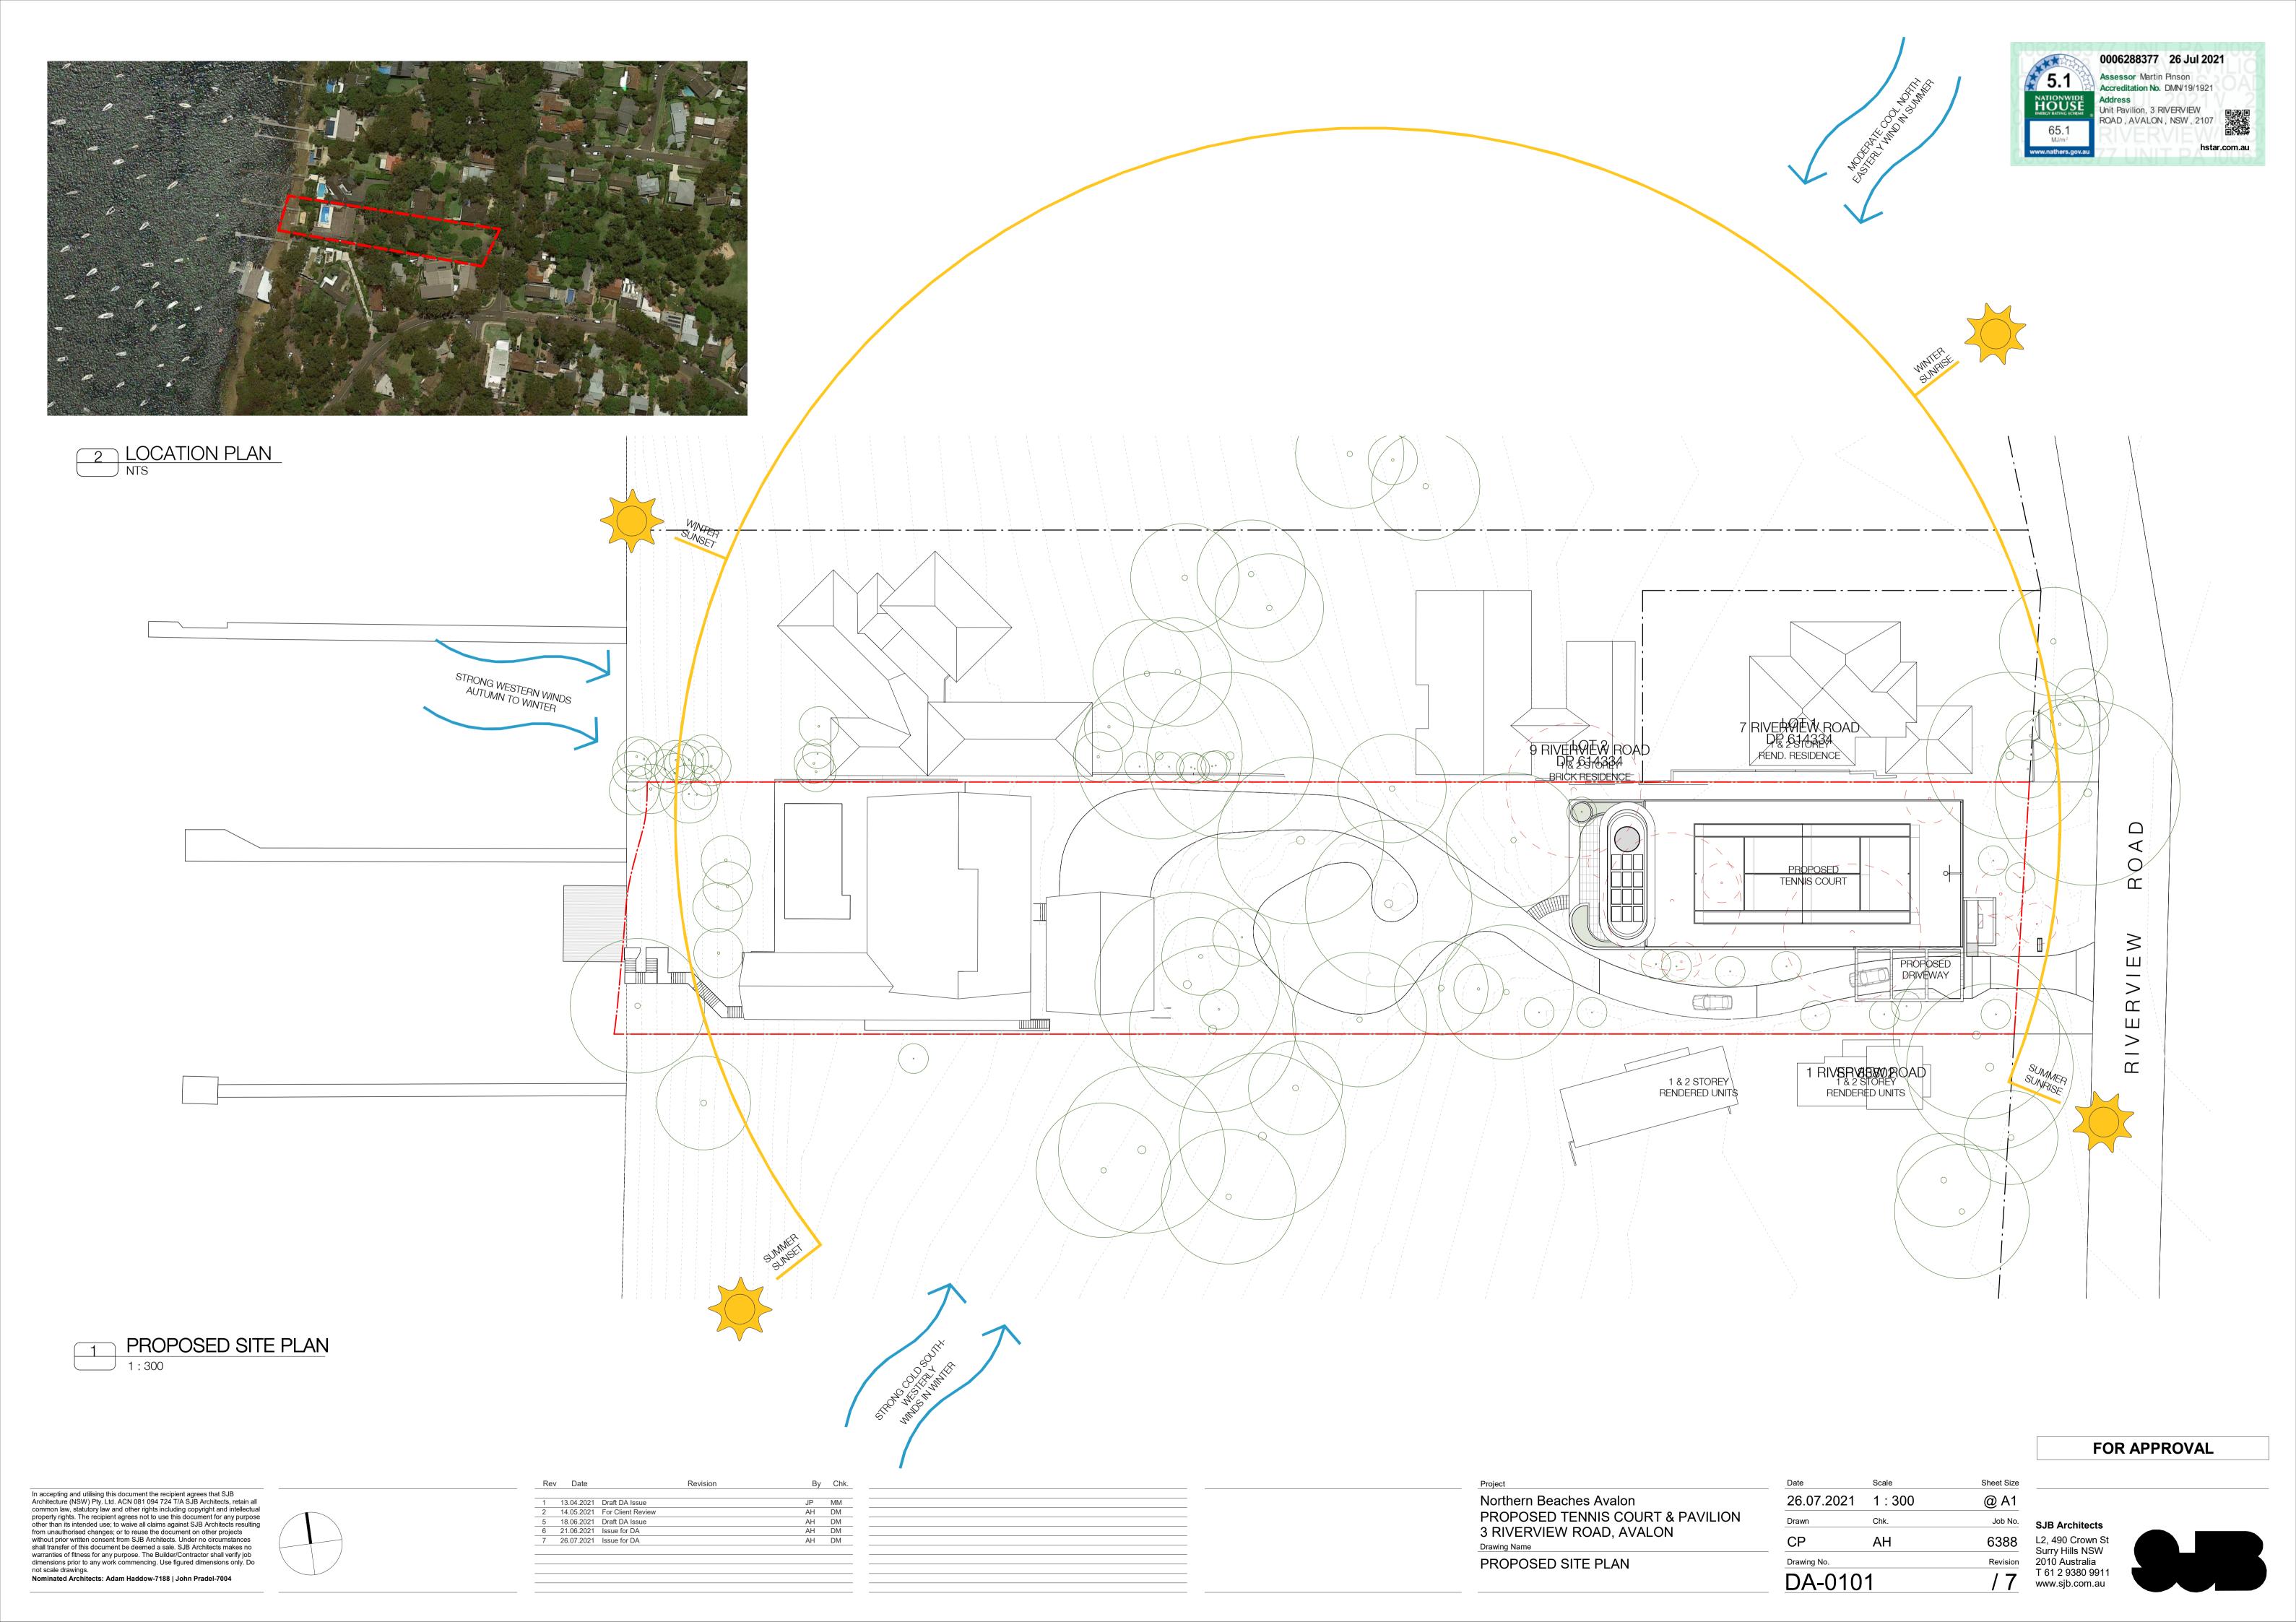

PROPOSED TENNIS COURT & PAVILION 3 RIVERVIEW ROAD, AVALON **Drawing Name** 

| PAVILION & COURT PLAN |  |
|-----------------------|--|

| Date        | Scale | Sheet Size |
|-------------|-------|------------|
| 26.07.2021  | 1:100 | @ A1       |
| Drawn       | Chk.  | Job No.    |
| CP          | AH    | 6388       |
| Drawing No. |       | Revision   |
| DA-020      | 1     | / 7        |