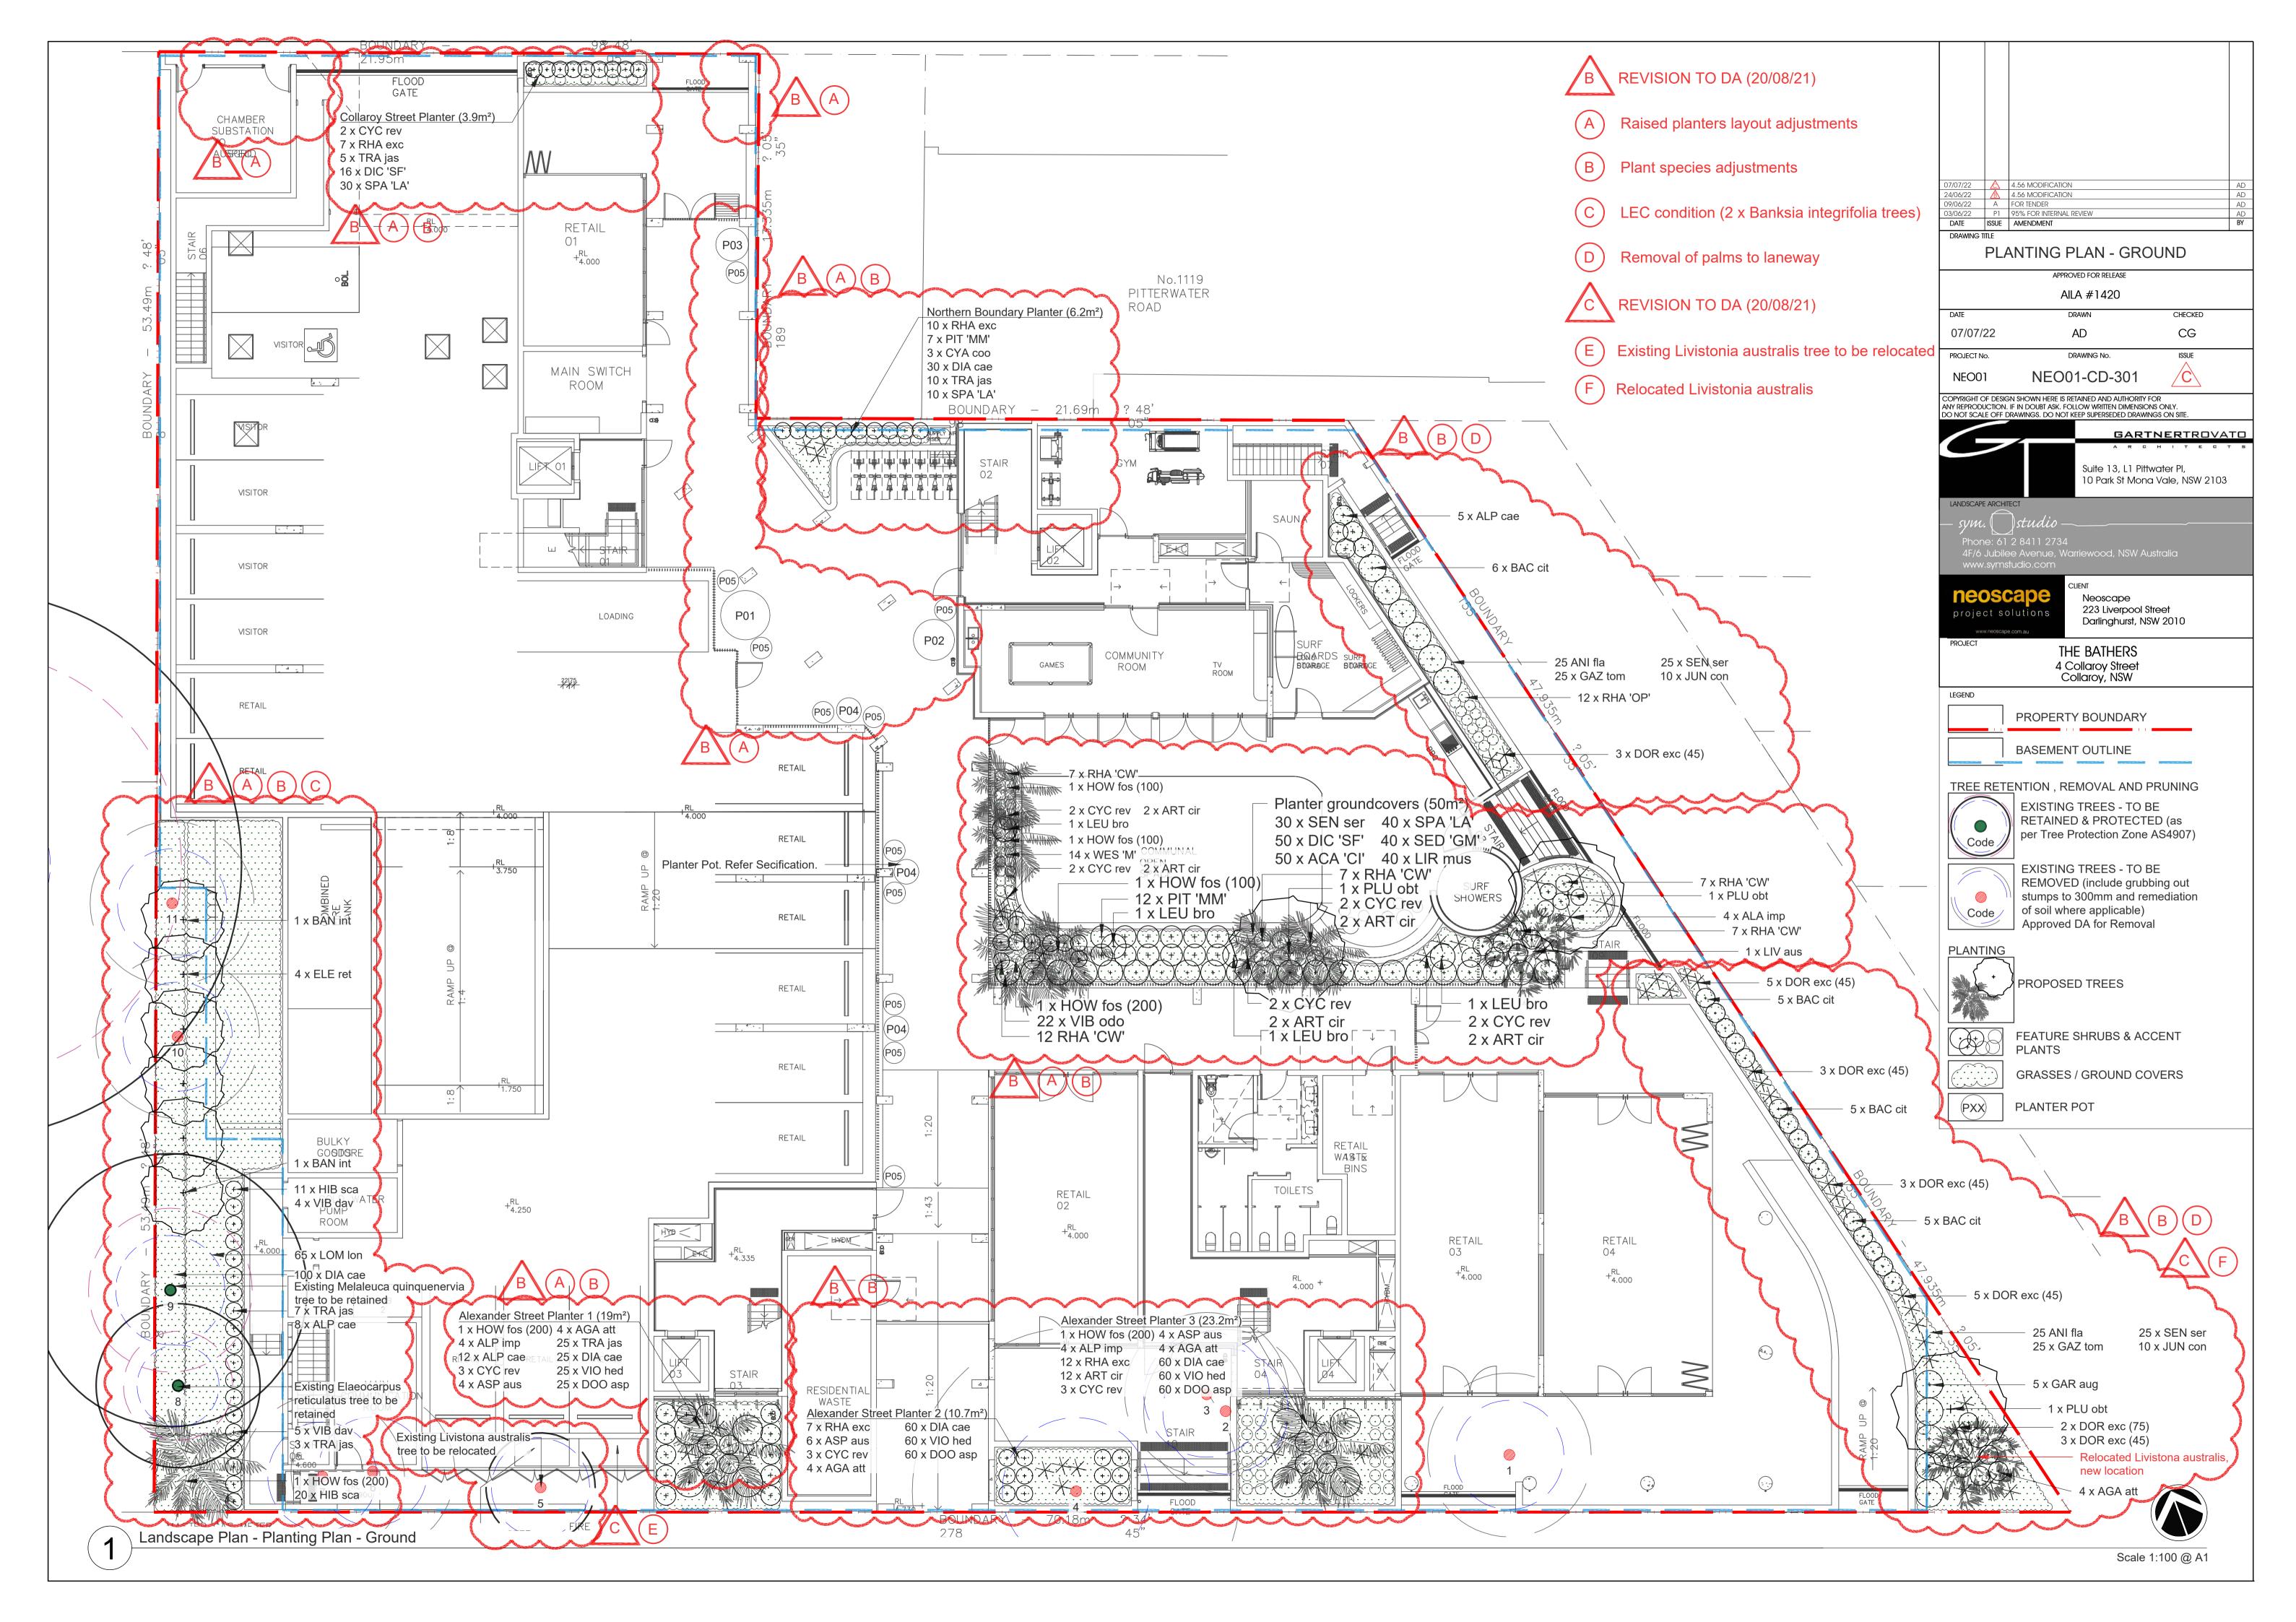

## PLANT SCHEDULE

|                      | GROUND FLOO<br>Abbreviation<br>Frees<br>BAC cit                                                                                                                                                                                                                                                                                                                                                                                                                                                                                                                                                                                                                                                                                                                                                                                                                                                                                                                                                                                                                                                                                                                                                                                                                                                                                                                                                                                                                                                                                                                                                                                                                                                                                                                                                                                                                                                                                                                                                                                                                                                                                | Botanical Name                         | Common Name             | Matura Haight (m)   | - · · · ·  | 2   |                                                 |
|----------------------|--------------------------------------------------------------------------------------------------------------------------------------------------------------------------------------------------------------------------------------------------------------------------------------------------------------------------------------------------------------------------------------------------------------------------------------------------------------------------------------------------------------------------------------------------------------------------------------------------------------------------------------------------------------------------------------------------------------------------------------------------------------------------------------------------------------------------------------------------------------------------------------------------------------------------------------------------------------------------------------------------------------------------------------------------------------------------------------------------------------------------------------------------------------------------------------------------------------------------------------------------------------------------------------------------------------------------------------------------------------------------------------------------------------------------------------------------------------------------------------------------------------------------------------------------------------------------------------------------------------------------------------------------------------------------------------------------------------------------------------------------------------------------------------------------------------------------------------------------------------------------------------------------------------------------------------------------------------------------------------------------------------------------------------------------------------------------------------------------------------------------------|----------------------------------------|-------------------------|---------------------|------------|-----|-------------------------------------------------|
|                      | Trees                                                                                                                                                                                                                                                                                                                                                                                                                                                                                                                                                                                                                                                                                                                                                                                                                                                                                                                                                                                                                                                                                                                                                                                                                                                                                                                                                                                                                                                                                                                                                                                                                                                                                                                                                                                                                                                                                                                                                                                                                                                                                                                          | Botanical Name                         | Common Name             | Matura Hairlet (ma) | D . O.     | _   |                                                 |
|                      | THE RESIDENCE OF THE PARTY OF T |                                        | Common Name             | Mature Height (m)   | Pot Size   | Qty | Comments                                        |
| -                    | PAC oit                                                                                                                                                                                                                                                                                                                                                                                                                                                                                                                                                                                                                                                                                                                                                                                                                                                                                                                                                                                                                                                                                                                                                                                                                                                                                                                                                                                                                                                                                                                                                                                                                                                                                                                                                                                                                                                                                                                                                                                                                                                                                                                        |                                        |                         | -                   |            |     |                                                 |
|                      | SAC CIL                                                                                                                                                                                                                                                                                                                                                                                                                                                                                                                                                                                                                                                                                                                                                                                                                                                                                                                                                                                                                                                                                                                                                                                                                                                                                                                                                                                                                                                                                                                                                                                                                                                                                                                                                                                                                                                                                                                                                                                                                                                                                                                        | Backhousia citriodora                  | Lemon Myrtle            | 3-5                 | 45L        | 21  | Caliper 30mm. Sub surface tree anchor system    |
|                      | BAN int                                                                                                                                                                                                                                                                                                                                                                                                                                                                                                                                                                                                                                                                                                                                                                                                                                                                                                                                                                                                                                                                                                                                                                                                                                                                                                                                                                                                                                                                                                                                                                                                                                                                                                                                                                                                                                                                                                                                                                                                                                                                                                                        | Banksia integrifolia                   | Coast Banksia           | 4–15                | 100L       | 2   | Caliper 50mm. Sub surface tree anchor system    |
| [                    | ELA ret                                                                                                                                                                                                                                                                                                                                                                                                                                                                                                                                                                                                                                                                                                                                                                                                                                                                                                                                                                                                                                                                                                                                                                                                                                                                                                                                                                                                                                                                                                                                                                                                                                                                                                                                                                                                                                                                                                                                                                                                                                                                                                                        | Elaeocarpus reticulatus 'Primma Donna' | Blueberry Ash           | 6-8                 | 100L       | 4   | Caliper 50mm. Sub surface tree anchor system    |
|                      | HOW fos (100)                                                                                                                                                                                                                                                                                                                                                                                                                                                                                                                                                                                                                                                                                                                                                                                                                                                                                                                                                                                                                                                                                                                                                                                                                                                                                                                                                                                                                                                                                                                                                                                                                                                                                                                                                                                                                                                                                                                                                                                                                                                                                                                  | Howia fosteriana                       | Kentia palm             | 8-6                 | 100L       | 5   | 2.0M clear stem. Sub surface tree anchor system |
| .       <del> </del> | HOW fos (200)                                                                                                                                                                                                                                                                                                                                                                                                                                                                                                                                                                                                                                                                                                                                                                                                                                                                                                                                                                                                                                                                                                                                                                                                                                                                                                                                                                                                                                                                                                                                                                                                                                                                                                                                                                                                                                                                                                                                                                                                                                                                                                                  | Howia fosteriana                       | Kentia palm             | 8-6                 | 200L       | 4   | 4.0M clear stem. Sub surface tree anchor system |
|                      | _IV aus                                                                                                                                                                                                                                                                                                                                                                                                                                                                                                                                                                                                                                                                                                                                                                                                                                                                                                                                                                                                                                                                                                                                                                                                                                                                                                                                                                                                                                                                                                                                                                                                                                                                                                                                                                                                                                                                                                                                                                                                                                                                                                                        | Livistona australis                    | Cabbage-tree Palm       | 25-30               | 400L       | 1   | 4.0M clear stem. Sub surface tree anchor system |
|                      | PLU obt                                                                                                                                                                                                                                                                                                                                                                                                                                                                                                                                                                                                                                                                                                                                                                                                                                                                                                                                                                                                                                                                                                                                                                                                                                                                                                                                                                                                                                                                                                                                                                                                                                                                                                                                                                                                                                                                                                                                                                                                                                                                                                                        | Plumeria obtusa 'Singapore White'      | Evergreen Frangipani    | 3-5                 | 400L       | 3   | Caliper 50mm. Sub surface tree anchor system    |
|                      |                                                                                                                                                                                                                                                                                                                                                                                                                                                                                                                                                                                                                                                                                                                                                                                                                                                                                                                                                                                                                                                                                                                                                                                                                                                                                                                                                                                                                                                                                                                                                                                                                                                                                                                                                                                                                                                                                                                                                                                                                                                                                                                                | * •                                    |                         |                     |            |     |                                                 |
|                      | Shrubs                                                                                                                                                                                                                                                                                                                                                                                                                                                                                                                                                                                                                                                                                                                                                                                                                                                                                                                                                                                                                                                                                                                                                                                                                                                                                                                                                                                                                                                                                                                                                                                                                                                                                                                                                                                                                                                                                                                                                                                                                                                                                                                         |                                        |                         |                     |            |     |                                                 |
|                      | ALP cae                                                                                                                                                                                                                                                                                                                                                                                                                                                                                                                                                                                                                                                                                                                                                                                                                                                                                                                                                                                                                                                                                                                                                                                                                                                                                                                                                                                                                                                                                                                                                                                                                                                                                                                                                                                                                                                                                                                                                                                                                                                                                                                        | Alpina caerulea                        | Native Ginger           | 3                   | 35L        | 24  |                                                 |
| -                    | GAR aug                                                                                                                                                                                                                                                                                                                                                                                                                                                                                                                                                                                                                                                                                                                                                                                                                                                                                                                                                                                                                                                                                                                                                                                                                                                                                                                                                                                                                                                                                                                                                                                                                                                                                                                                                                                                                                                                                                                                                                                                                                                                                                                        | Gardenia augusta 'Florida'             | Florists Gardenia       | 1                   | 400mm      | 5   |                                                 |
|                      | PIT MM                                                                                                                                                                                                                                                                                                                                                                                                                                                                                                                                                                                                                                                                                                                                                                                                                                                                                                                                                                                                                                                                                                                                                                                                                                                                                                                                                                                                                                                                                                                                                                                                                                                                                                                                                                                                                                                                                                                                                                                                                                                                                                                         | Pittosporum tobira 'Miss Muffet'       | Miss Muffet Pittosporum | 0.8-1               | 300mm      | 21  |                                                 |
|                      | RHA CW                                                                                                                                                                                                                                                                                                                                                                                                                                                                                                                                                                                                                                                                                                                                                                                                                                                                                                                                                                                                                                                                                                                                                                                                                                                                                                                                                                                                                                                                                                                                                                                                                                                                                                                                                                                                                                                                                                                                                                                                                                                                                                                         | Rhaphiolepis indica 'Cosmic White'     | Indian Hawthorn         | 0.6                 | 200mm      | 40  |                                                 |
|                      | RHA OP                                                                                                                                                                                                                                                                                                                                                                                                                                                                                                                                                                                                                                                                                                                                                                                                                                                                                                                                                                                                                                                                                                                                                                                                                                                                                                                                                                                                                                                                                                                                                                                                                                                                                                                                                                                                                                                                                                                                                                                                                                                                                                                         | Rhaphiolepis indica 'Oriental Pearl'   | Indian Hawthorn         | 1                   | 200mm      | 12  |                                                 |
| <u> </u>             | /IB dav                                                                                                                                                                                                                                                                                                                                                                                                                                                                                                                                                                                                                                                                                                                                                                                                                                                                                                                                                                                                                                                                                                                                                                                                                                                                                                                                                                                                                                                                                                                                                                                                                                                                                                                                                                                                                                                                                                                                                                                                                                                                                                                        | Viburnum davidii                       | David Viburnum          | 1                   | 300mm      | 9   |                                                 |
| _                    | /IB odo                                                                                                                                                                                                                                                                                                                                                                                                                                                                                                                                                                                                                                                                                                                                                                                                                                                                                                                                                                                                                                                                                                                                                                                                                                                                                                                                                                                                                                                                                                                                                                                                                                                                                                                                                                                                                                                                                                                                                                                                                                                                                                                        | Viburnum odoratissimum                 | Sweet Viburnum          | 4                   | 45L        | 22  | Minimum 1.5m height                             |
|                      | NES M                                                                                                                                                                                                                                                                                                                                                                                                                                                                                                                                                                                                                                                                                                                                                                                                                                                                                                                                                                                                                                                                                                                                                                                                                                                                                                                                                                                                                                                                                                                                                                                                                                                                                                                                                                                                                                                                                                                                                                                                                                                                                                                          | Westringia fruiticosa 'Mundi'          | Coastal Rosemary        | 0.3                 | 300mm      | 14  |                                                 |
|                      |                                                                                                                                                                                                                                                                                                                                                                                                                                                                                                                                                                                                                                                                                                                                                                                                                                                                                                                                                                                                                                                                                                                                                                                                                                                                                                                                                                                                                                                                                                                                                                                                                                                                                                                                                                                                                                                                                                                                                                                                                                                                                                                                | <u> </u>                               |                         |                     |            |     |                                                 |
|                      | Accents                                                                                                                                                                                                                                                                                                                                                                                                                                                                                                                                                                                                                                                                                                                                                                                                                                                                                                                                                                                                                                                                                                                                                                                                                                                                                                                                                                                                                                                                                                                                                                                                                                                                                                                                                                                                                                                                                                                                                                                                                                                                                                                        |                                        |                         |                     |            |     |                                                 |
| <b>&gt;</b>   7      | AGA att                                                                                                                                                                                                                                                                                                                                                                                                                                                                                                                                                                                                                                                                                                                                                                                                                                                                                                                                                                                                                                                                                                                                                                                                                                                                                                                                                                                                                                                                                                                                                                                                                                                                                                                                                                                                                                                                                                                                                                                                                                                                                                                        | Agave attenuata                        | Foxtail Agave           | 1                   | 300mm      | 16  |                                                 |
|                      | ALA imp                                                                                                                                                                                                                                                                                                                                                                                                                                                                                                                                                                                                                                                                                                                                                                                                                                                                                                                                                                                                                                                                                                                                                                                                                                                                                                                                                                                                                                                                                                                                                                                                                                                                                                                                                                                                                                                                                                                                                                                                                                                                                                                        | Alcantarea imperialis 'Ruby'           | Imperial Bromilliad     | 1.5-3               | 400mm      | 16  |                                                 |
|                      | ANI fla                                                                                                                                                                                                                                                                                                                                                                                                                                                                                                                                                                                                                                                                                                                                                                                                                                                                                                                                                                                                                                                                                                                                                                                                                                                                                                                                                                                                                                                                                                                                                                                                                                                                                                                                                                                                                                                                                                                                                                                                                                                                                                                        | Anigozanthos flavidus                  | Kangaroo Paw            | 2                   | 140mm      | 50  |                                                 |
|                      | ART cir                                                                                                                                                                                                                                                                                                                                                                                                                                                                                                                                                                                                                                                                                                                                                                                                                                                                                                                                                                                                                                                                                                                                                                                                                                                                                                                                                                                                                                                                                                                                                                                                                                                                                                                                                                                                                                                                                                                                                                                                                                                                                                                        | Arthropodium cirratum                  | Ranga Lily              | 0.6                 | 200mm      | 22  |                                                 |
|                      | CLI min                                                                                                                                                                                                                                                                                                                                                                                                                                                                                                                                                                                                                                                                                                                                                                                                                                                                                                                                                                                                                                                                                                                                                                                                                                                                                                                                                                                                                                                                                                                                                                                                                                                                                                                                                                                                                                                                                                                                                                                                                                                                                                                        | Clivea miniata 'Shade Master'          | Clivia                  | 0.5                 | 200mm      | 20  |                                                 |
|                      | CYC rev                                                                                                                                                                                                                                                                                                                                                                                                                                                                                                                                                                                                                                                                                                                                                                                                                                                                                                                                                                                                                                                                                                                                                                                                                                                                                                                                                                                                                                                                                                                                                                                                                                                                                                                                                                                                                                                                                                                                                                                                                                                                                                                        | Cycas revoluta                         | Sago Palm               | 1-2                 | 400mm      | 21  |                                                 |
|                      | OOR exc                                                                                                                                                                                                                                                                                                                                                                                                                                                                                                                                                                                                                                                                                                                                                                                                                                                                                                                                                                                                                                                                                                                                                                                                                                                                                                                                                                                                                                                                                                                                                                                                                                                                                                                                                                                                                                                                                                                                                                                                                                                                                                                        | Doryanthes excelsa                     | Gymea Lily              | 2                   | 45L        | 23  |                                                 |
|                      | OOR exc                                                                                                                                                                                                                                                                                                                                                                                                                                                                                                                                                                                                                                                                                                                                                                                                                                                                                                                                                                                                                                                                                                                                                                                                                                                                                                                                                                                                                                                                                                                                                                                                                                                                                                                                                                                                                                                                                                                                                                                                                                                                                                                        | Doryanthes excelsa                     | Gymea Lily              | 2                   | 75L        | 4   |                                                 |
|                      | _EU bro                                                                                                                                                                                                                                                                                                                                                                                                                                                                                                                                                                                                                                                                                                                                                                                                                                                                                                                                                                                                                                                                                                                                                                                                                                                                                                                                                                                                                                                                                                                                                                                                                                                                                                                                                                                                                                                                                                                                                                                                                                                                                                                        | Leucophyta brownii                     | Cusion Bush             | 1                   | 140mm      | 4   |                                                 |
|                      | RHA exc                                                                                                                                                                                                                                                                                                                                                                                                                                                                                                                                                                                                                                                                                                                                                                                                                                                                                                                                                                                                                                                                                                                                                                                                                                                                                                                                                                                                                                                                                                                                                                                                                                                                                                                                                                                                                                                                                                                                                                                                                                                                                                                        | Rhapis excelsa                         | The Lady Palm           | 2-4                 | 300mm      | 44  |                                                 |
|                      | SEN ser                                                                                                                                                                                                                                                                                                                                                                                                                                                                                                                                                                                                                                                                                                                                                                                                                                                                                                                                                                                                                                                                                                                                                                                                                                                                                                                                                                                                                                                                                                                                                                                                                                                                                                                                                                                                                                                                                                                                                                                                                                                                                                                        | Senecio serpens                        | Blue Chalksticks        | 0.2-0.3             | 140mm      | 80  |                                                 |
|                      | SPA LA                                                                                                                                                                                                                                                                                                                                                                                                                                                                                                                                                                                                                                                                                                                                                                                                                                                                                                                                                                                                                                                                                                                                                                                                                                                                                                                                                                                                                                                                                                                                                                                                                                                                                                                                                                                                                                                                                                                                                                                                                                                                                                                         | Spathiphyllum 'Little Angel'           | Peace Lily              | 0.6                 | 140mm      | 80  |                                                 |
|                      |                                                                                                                                                                                                                                                                                                                                                                                                                                                                                                                                                                                                                                                                                                                                                                                                                                                                                                                                                                                                                                                                                                                                                                                                                                                                                                                                                                                                                                                                                                                                                                                                                                                                                                                                                                                                                                                                                                                                                                                                                                                                                                                                |                                        |                         |                     |            |     |                                                 |
|                      | erns                                                                                                                                                                                                                                                                                                                                                                                                                                                                                                                                                                                                                                                                                                                                                                                                                                                                                                                                                                                                                                                                                                                                                                                                                                                                                                                                                                                                                                                                                                                                                                                                                                                                                                                                                                                                                                                                                                                                                                                                                                                                                                                           |                                        | 100 0 00 000            |                     |            |     |                                                 |
|                      | ASP aus                                                                                                                                                                                                                                                                                                                                                                                                                                                                                                                                                                                                                                                                                                                                                                                                                                                                                                                                                                                                                                                                                                                                                                                                                                                                                                                                                                                                                                                                                                                                                                                                                                                                                                                                                                                                                                                                                                                                                                                                                                                                                                                        | Asplenium australasicum                | Birds Nest Fern         | 1-2                 | 45L        | 23  |                                                 |
|                      |                                                                                                                                                                                                                                                                                                                                                                                                                                                                                                                                                                                                                                                                                                                                                                                                                                                                                                                                                                                                                                                                                                                                                                                                                                                                                                                                                                                                                                                                                                                                                                                                                                                                                                                                                                                                                                                                                                                                                                                                                                                                                                                                | Cyathea cooperi                        | Australian Tree Fern    | 5-20                | 2-3 feet   | 6   |                                                 |
| [                    | DOO asp                                                                                                                                                                                                                                                                                                                                                                                                                                                                                                                                                                                                                                                                                                                                                                                                                                                                                                                                                                                                                                                                                                                                                                                                                                                                                                                                                                                                                                                                                                                                                                                                                                                                                                                                                                                                                                                                                                                                                                                                                                                                                                                        | Doodia aspera                          | Pickly Rasp Fern        | 0.5                 | 140mm      | 145 |                                                 |
|                      |                                                                                                                                                                                                                                                                                                                                                                                                                                                                                                                                                                                                                                                                                                                                                                                                                                                                                                                                                                                                                                                                                                                                                                                                                                                                                                                                                                                                                                                                                                                                                                                                                                                                                                                                                                                                                                                                                                                                                                                                                                                                                                                                |                                        |                         |                     |            |     |                                                 |
|                      | Grasses & Grou                                                                                                                                                                                                                                                                                                                                                                                                                                                                                                                                                                                                                                                                                                                                                                                                                                                                                                                                                                                                                                                                                                                                                                                                                                                                                                                                                                                                                                                                                                                                                                                                                                                                                                                                                                                                                                                                                                                                                                                                                                                                                                                 | undcovers                              |                         |                     | T          |     |                                                 |
|                      | ACA 'CI'                                                                                                                                                                                                                                                                                                                                                                                                                                                                                                                                                                                                                                                                                                                                                                                                                                                                                                                                                                                                                                                                                                                                                                                                                                                                                                                                                                                                                                                                                                                                                                                                                                                                                                                                                                                                                                                                                                                                                                                                                                                                                                                       | Casaurina glouca 'Cousin It'           | Cousin It               | 0.3                 | 140mm      | 50  |                                                 |
|                      | DIA cae                                                                                                                                                                                                                                                                                                                                                                                                                                                                                                                                                                                                                                                                                                                                                                                                                                                                                                                                                                                                                                                                                                                                                                                                                                                                                                                                                                                                                                                                                                                                                                                                                                                                                                                                                                                                                                                                                                                                                                                                                                                                                                                        | Dianella caerula                       | Paroo Lily              | 0.5                 | Tube       | 275 |                                                 |
|                      | DIC SF                                                                                                                                                                                                                                                                                                                                                                                                                                                                                                                                                                                                                                                                                                                                                                                                                                                                                                                                                                                                                                                                                                                                                                                                                                                                                                                                                                                                                                                                                                                                                                                                                                                                                                                                                                                                                                                                                                                                                                                                                                                                                                                         | Dichondra argentea 'Silver Falls'      | Silver Kidney Creeper   | 0.3                 | 140mm      | 66  |                                                 |
|                      | GAZ tom                                                                                                                                                                                                                                                                                                                                                                                                                                                                                                                                                                                                                                                                                                                                                                                                                                                                                                                                                                                                                                                                                                                                                                                                                                                                                                                                                                                                                                                                                                                                                                                                                                                                                                                                                                                                                                                                                                                                                                                                                                                                                                                        | Gazania tomentosa                      | Silver Gazania          | 0.2                 | 140mm      | 50  |                                                 |
|                      | HIB sca                                                                                                                                                                                                                                                                                                                                                                                                                                                                                                                                                                                                                                                                                                                                                                                                                                                                                                                                                                                                                                                                                                                                                                                                                                                                                                                                                                                                                                                                                                                                                                                                                                                                                                                                                                                                                                                                                                                                                                                                                                                                                                                        | Hibbertia scandens                     | Guinea Flower           | 0.15-0.25           | Tube       | 31  |                                                 |
|                      | JUN con                                                                                                                                                                                                                                                                                                                                                                                                                                                                                                                                                                                                                                                                                                                                                                                                                                                                                                                                                                                                                                                                                                                                                                                                                                                                                                                                                                                                                                                                                                                                                                                                                                                                                                                                                                                                                                                                                                                                                                                                                                                                                                                        | Juniperus conferta                     | Japanese Shore Juniper  | 0.3                 | 200mm      | 20  |                                                 |
|                      | _OM Ion                                                                                                                                                                                                                                                                                                                                                                                                                                                                                                                                                                                                                                                                                                                                                                                                                                                                                                                                                                                                                                                                                                                                                                                                                                                                                                                                                                                                                                                                                                                                                                                                                                                                                                                                                                                                                                                                                                                                                                                                                                                                                                                        | Lomandra longifolia 'Tanika'           | Spiky-headed Mat-rush   | 1                   | Tube       | 65  |                                                 |
|                      | _IR mus                                                                                                                                                                                                                                                                                                                                                                                                                                                                                                                                                                                                                                                                                                                                                                                                                                                                                                                                                                                                                                                                                                                                                                                                                                                                                                                                                                                                                                                                                                                                                                                                                                                                                                                                                                                                                                                                                                                                                                                                                                                                                                                        | Liriope muscari 'Evergreen Giant'      | Giant Liriope           | 0.5                 | 140mm      | 40  |                                                 |
|                      | SED 'GM'                                                                                                                                                                                                                                                                                                                                                                                                                                                                                                                                                                                                                                                                                                                                                                                                                                                                                                                                                                                                                                                                                                                                                                                                                                                                                                                                                                                                                                                                                                                                                                                                                                                                                                                                                                                                                                                                                                                                                                                                                                                                                                                       | Sedum 'Gold Mound'                     | Mexican Stonecrop       | 0.15                | 140mm      | 40  | ;                                               |
|                      | ΓRA jas                                                                                                                                                                                                                                                                                                                                                                                                                                                                                                                                                                                                                                                                                                                                                                                                                                                                                                                                                                                                                                                                                                                                                                                                                                                                                                                                                                                                                                                                                                                                                                                                                                                                                                                                                                                                                                                                                                                                                                                                                                                                                                                        | Trachelospermum jasminoides            | Star Jasmine            | 0.5                 | Tube       | 50  |                                                 |
|                      | /IO hed                                                                                                                                                                                                                                                                                                                                                                                                                                                                                                                                                                                                                                                                                                                                                                                                                                                                                                                                                                                                                                                                                                                                                                                                                                                                                                                                                                                                                                                                                                                                                                                                                                                                                                                                                                                                                                                                                                                                                                                                                                                                                                                        | Viola hederacea                        | Native Viola            |                     | Tube /Flat | 145 |                                                 |
|                      | SANDUTE CONTUCTOR TO                                                                                                                                                                                                                                                                                                                                                                                                                                                                                                                                                                                                                                                                                                                                                                                                                                                                                                                                                                                                                                                                                                                                                                                                                                                                                                                                                                                                                                                                                                                                                                                                                                                                                                                                                                                                                                                                                                                                                                                                                                                                                                           |                                        |                         | 5,2                 |            |     |                                                 |