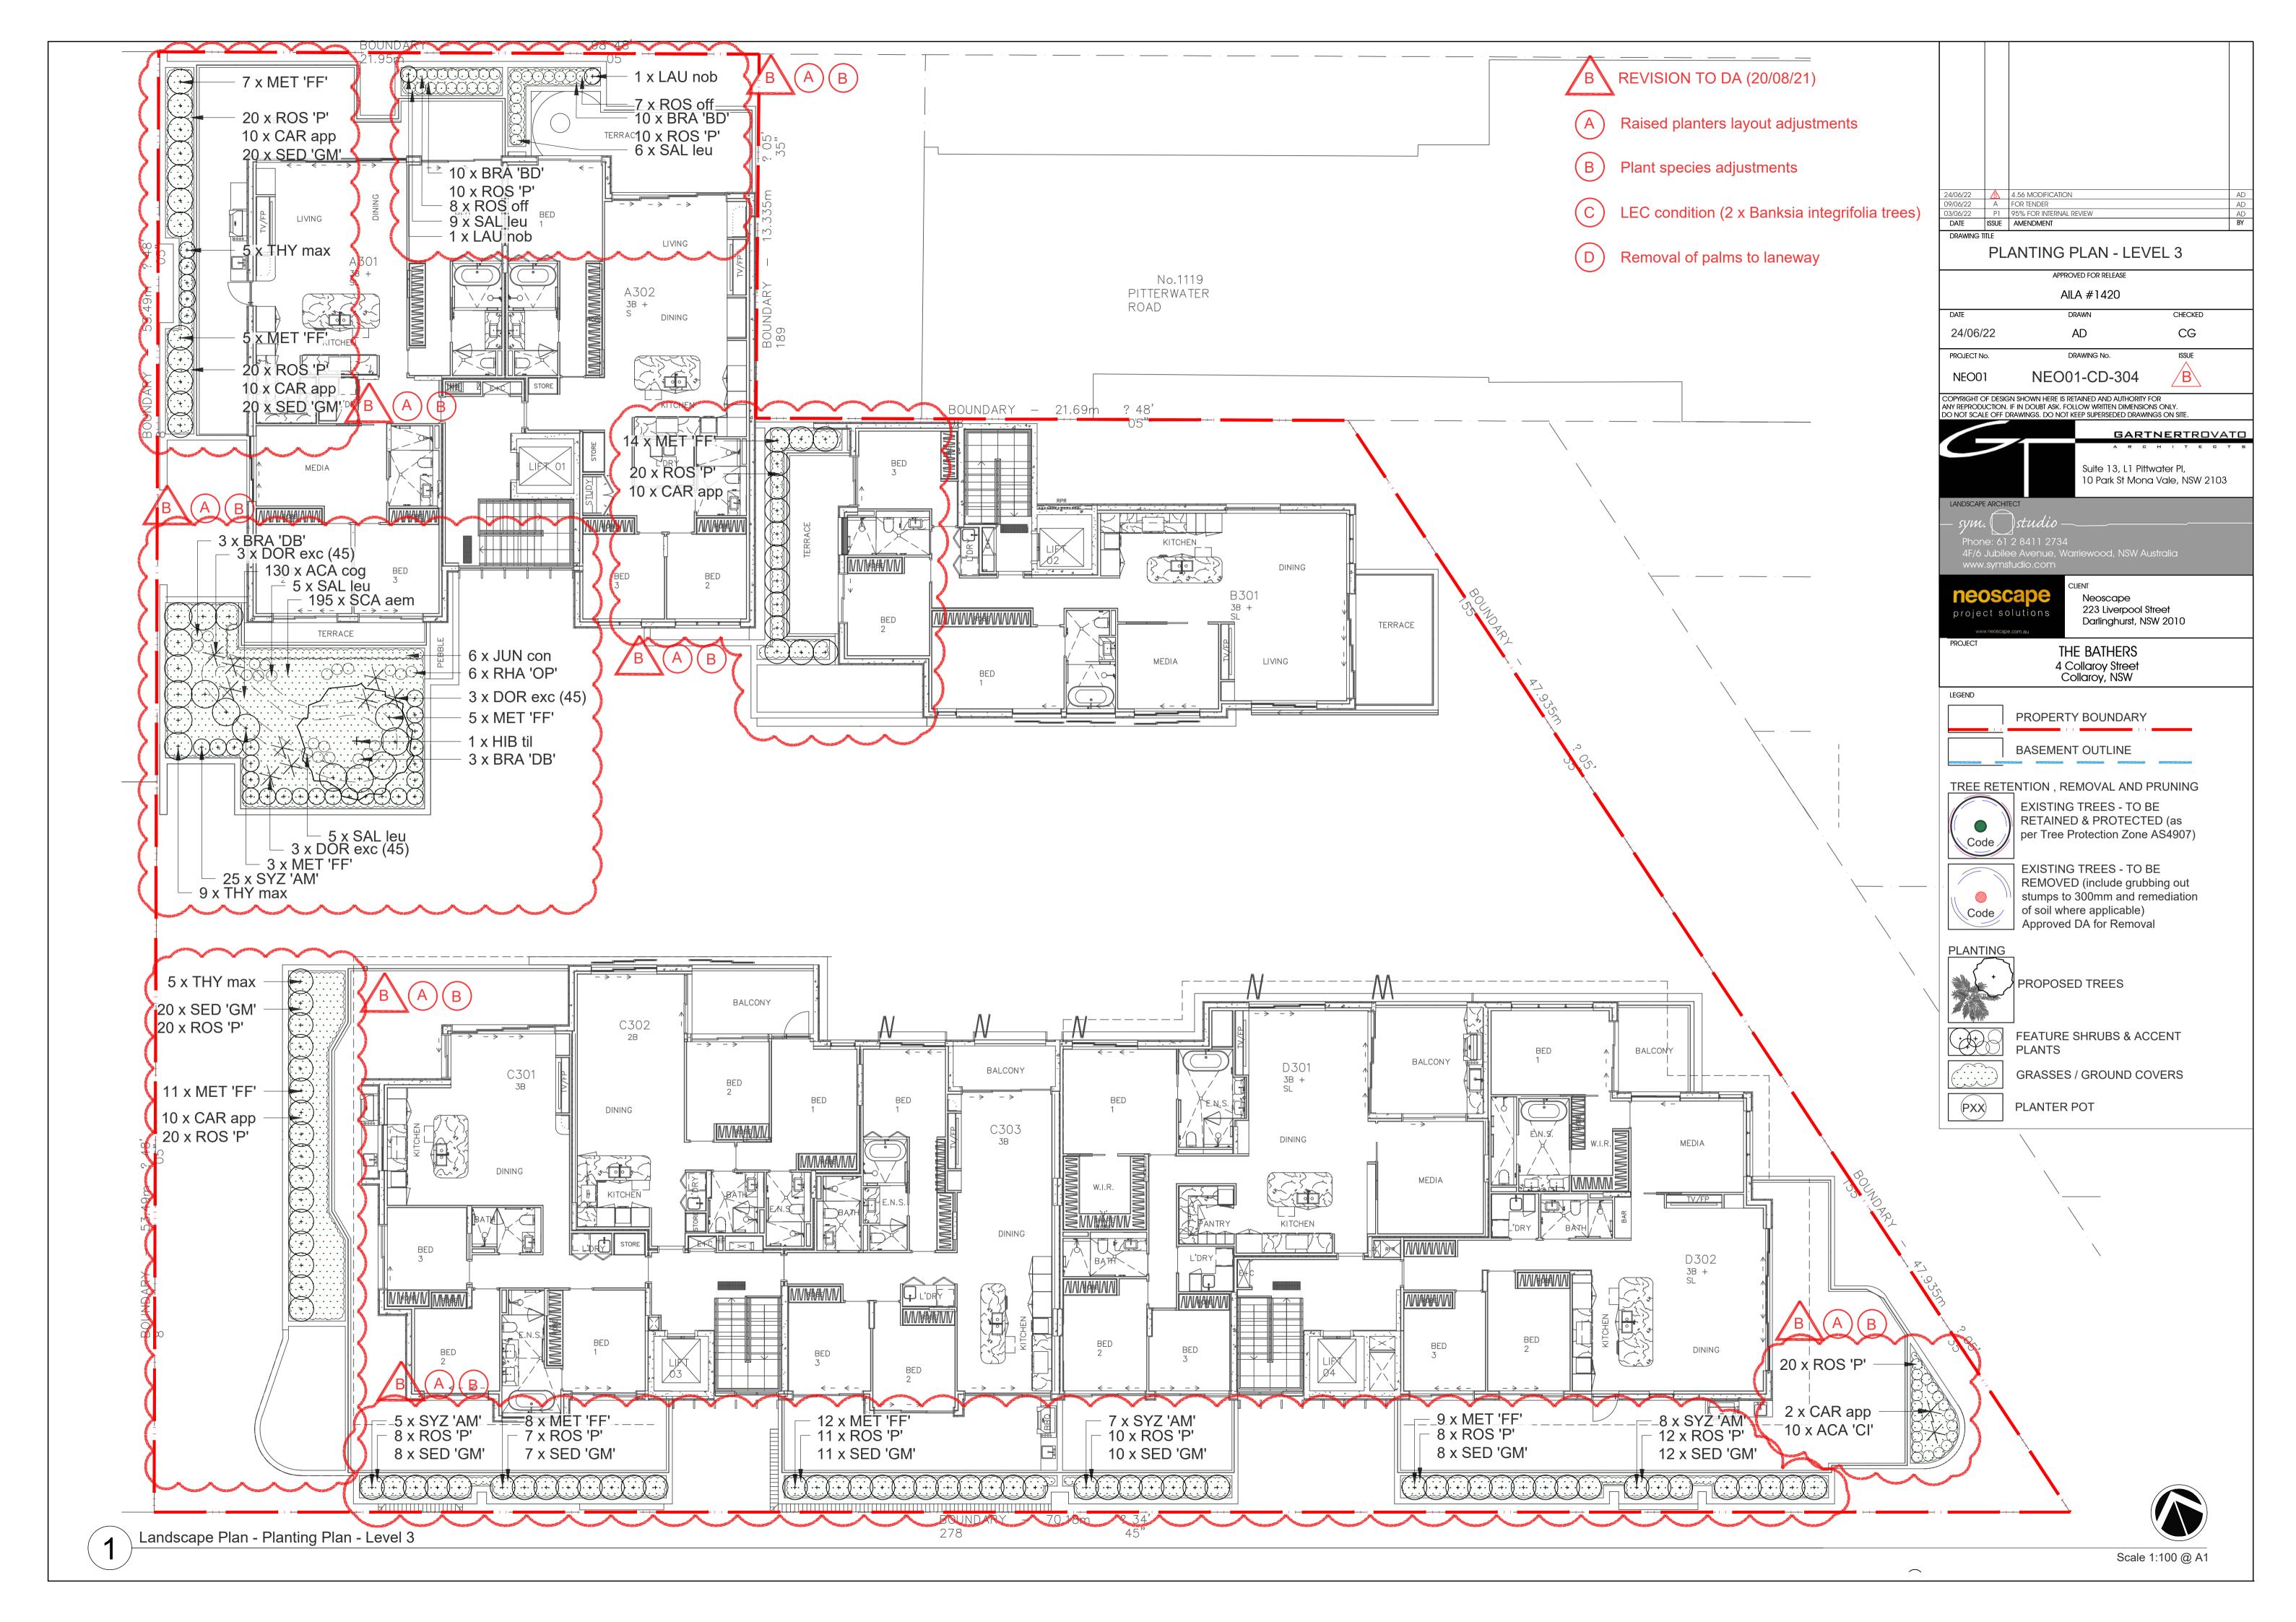

## PLANT SCHEDULE

|                      | GROUND FLOO<br>Abbreviation<br>Frees<br>BAC cit                                                                                                                                                                                                                                                                                                                                                                                                                                                                                                                                                                                                                                                                                                                                                                                                                                                                                                                                                                                                                                                                                                                                                                                                                                                                                                                                                                                                                                                                                                                                                                                                                                                                                                                                                                                                                                                                                                                                                                                                                                                                                | Botanical Name                         | Common Name             | Matura Haight (m)   | - · · · ·  | 2   |                                                 |
|----------------------|--------------------------------------------------------------------------------------------------------------------------------------------------------------------------------------------------------------------------------------------------------------------------------------------------------------------------------------------------------------------------------------------------------------------------------------------------------------------------------------------------------------------------------------------------------------------------------------------------------------------------------------------------------------------------------------------------------------------------------------------------------------------------------------------------------------------------------------------------------------------------------------------------------------------------------------------------------------------------------------------------------------------------------------------------------------------------------------------------------------------------------------------------------------------------------------------------------------------------------------------------------------------------------------------------------------------------------------------------------------------------------------------------------------------------------------------------------------------------------------------------------------------------------------------------------------------------------------------------------------------------------------------------------------------------------------------------------------------------------------------------------------------------------------------------------------------------------------------------------------------------------------------------------------------------------------------------------------------------------------------------------------------------------------------------------------------------------------------------------------------------------|----------------------------------------|-------------------------|---------------------|------------|-----|-------------------------------------------------|
|                      | Trees                                                                                                                                                                                                                                                                                                                                                                                                                                                                                                                                                                                                                                                                                                                                                                                                                                                                                                                                                                                                                                                                                                                                                                                                                                                                                                                                                                                                                                                                                                                                                                                                                                                                                                                                                                                                                                                                                                                                                                                                                                                                                                                          | Botanical Name                         | Common Name             | Matura Hairlet (ma) | D . O.     | _   |                                                 |
|                      | THE RESIDENCE OF THE PARTY OF T |                                        | Common Name             | Mature Height (m)   | Pot Size   | Qty | Comments                                        |
| -                    | PAC oit                                                                                                                                                                                                                                                                                                                                                                                                                                                                                                                                                                                                                                                                                                                                                                                                                                                                                                                                                                                                                                                                                                                                                                                                                                                                                                                                                                                                                                                                                                                                                                                                                                                                                                                                                                                                                                                                                                                                                                                                                                                                                                                        |                                        |                         | -                   |            |     |                                                 |
|                      | SAC CIL                                                                                                                                                                                                                                                                                                                                                                                                                                                                                                                                                                                                                                                                                                                                                                                                                                                                                                                                                                                                                                                                                                                                                                                                                                                                                                                                                                                                                                                                                                                                                                                                                                                                                                                                                                                                                                                                                                                                                                                                                                                                                                                        | Backhousia citriodora                  | Lemon Myrtle            | 3-5                 | 45L        | 21  | Caliper 30mm. Sub surface tree anchor system    |
|                      | BAN int                                                                                                                                                                                                                                                                                                                                                                                                                                                                                                                                                                                                                                                                                                                                                                                                                                                                                                                                                                                                                                                                                                                                                                                                                                                                                                                                                                                                                                                                                                                                                                                                                                                                                                                                                                                                                                                                                                                                                                                                                                                                                                                        | Banksia integrifolia                   | Coast Banksia           | 4–15                | 100L       | 2   | Caliper 50mm. Sub surface tree anchor system    |
| [                    | ELA ret                                                                                                                                                                                                                                                                                                                                                                                                                                                                                                                                                                                                                                                                                                                                                                                                                                                                                                                                                                                                                                                                                                                                                                                                                                                                                                                                                                                                                                                                                                                                                                                                                                                                                                                                                                                                                                                                                                                                                                                                                                                                                                                        | Elaeocarpus reticulatus 'Primma Donna' | Blueberry Ash           | 6-8                 | 100L       | 4   | Caliper 50mm. Sub surface tree anchor system    |
|                      | HOW fos (100)                                                                                                                                                                                                                                                                                                                                                                                                                                                                                                                                                                                                                                                                                                                                                                                                                                                                                                                                                                                                                                                                                                                                                                                                                                                                                                                                                                                                                                                                                                                                                                                                                                                                                                                                                                                                                                                                                                                                                                                                                                                                                                                  | Howia fosteriana                       | Kentia palm             | 8-6                 | 100L       | 5   | 2.0M clear stem. Sub surface tree anchor system |
| .       <del> </del> | HOW fos (200)                                                                                                                                                                                                                                                                                                                                                                                                                                                                                                                                                                                                                                                                                                                                                                                                                                                                                                                                                                                                                                                                                                                                                                                                                                                                                                                                                                                                                                                                                                                                                                                                                                                                                                                                                                                                                                                                                                                                                                                                                                                                                                                  | Howia fosteriana                       | Kentia palm             | 8-6                 | 200L       | 4   | 4.0M clear stem. Sub surface tree anchor system |
|                      | _IV aus                                                                                                                                                                                                                                                                                                                                                                                                                                                                                                                                                                                                                                                                                                                                                                                                                                                                                                                                                                                                                                                                                                                                                                                                                                                                                                                                                                                                                                                                                                                                                                                                                                                                                                                                                                                                                                                                                                                                                                                                                                                                                                                        | Livistona australis                    | Cabbage-tree Palm       | 25-30               | 400L       | 1   | 4.0M clear stem. Sub surface tree anchor system |
|                      | PLU obt                                                                                                                                                                                                                                                                                                                                                                                                                                                                                                                                                                                                                                                                                                                                                                                                                                                                                                                                                                                                                                                                                                                                                                                                                                                                                                                                                                                                                                                                                                                                                                                                                                                                                                                                                                                                                                                                                                                                                                                                                                                                                                                        | Plumeria obtusa 'Singapore White'      | Evergreen Frangipani    | 3-5                 | 400L       | 3   | Caliper 50mm. Sub surface tree anchor system    |
|                      |                                                                                                                                                                                                                                                                                                                                                                                                                                                                                                                                                                                                                                                                                                                                                                                                                                                                                                                                                                                                                                                                                                                                                                                                                                                                                                                                                                                                                                                                                                                                                                                                                                                                                                                                                                                                                                                                                                                                                                                                                                                                                                                                | * •                                    |                         |                     |            |     |                                                 |
|                      | Shrubs                                                                                                                                                                                                                                                                                                                                                                                                                                                                                                                                                                                                                                                                                                                                                                                                                                                                                                                                                                                                                                                                                                                                                                                                                                                                                                                                                                                                                                                                                                                                                                                                                                                                                                                                                                                                                                                                                                                                                                                                                                                                                                                         |                                        |                         |                     |            |     |                                                 |
|                      | ALP cae                                                                                                                                                                                                                                                                                                                                                                                                                                                                                                                                                                                                                                                                                                                                                                                                                                                                                                                                                                                                                                                                                                                                                                                                                                                                                                                                                                                                                                                                                                                                                                                                                                                                                                                                                                                                                                                                                                                                                                                                                                                                                                                        | Alpina caerulea                        | Native Ginger           | 3                   | 35L        | 24  |                                                 |
| -                    | GAR aug                                                                                                                                                                                                                                                                                                                                                                                                                                                                                                                                                                                                                                                                                                                                                                                                                                                                                                                                                                                                                                                                                                                                                                                                                                                                                                                                                                                                                                                                                                                                                                                                                                                                                                                                                                                                                                                                                                                                                                                                                                                                                                                        | Gardenia augusta 'Florida'             | Florists Gardenia       | 1                   | 400mm      | 5   |                                                 |
|                      | PIT MM                                                                                                                                                                                                                                                                                                                                                                                                                                                                                                                                                                                                                                                                                                                                                                                                                                                                                                                                                                                                                                                                                                                                                                                                                                                                                                                                                                                                                                                                                                                                                                                                                                                                                                                                                                                                                                                                                                                                                                                                                                                                                                                         | Pittosporum tobira 'Miss Muffet'       | Miss Muffet Pittosporum | 0.8-1               | 300mm      | 21  |                                                 |
|                      | RHA CW                                                                                                                                                                                                                                                                                                                                                                                                                                                                                                                                                                                                                                                                                                                                                                                                                                                                                                                                                                                                                                                                                                                                                                                                                                                                                                                                                                                                                                                                                                                                                                                                                                                                                                                                                                                                                                                                                                                                                                                                                                                                                                                         | Rhaphiolepis indica 'Cosmic White'     | Indian Hawthorn         | 0.6                 | 200mm      | 40  |                                                 |
|                      | RHA OP                                                                                                                                                                                                                                                                                                                                                                                                                                                                                                                                                                                                                                                                                                                                                                                                                                                                                                                                                                                                                                                                                                                                                                                                                                                                                                                                                                                                                                                                                                                                                                                                                                                                                                                                                                                                                                                                                                                                                                                                                                                                                                                         | Rhaphiolepis indica 'Oriental Pearl'   | Indian Hawthorn         | 1                   | 200mm      | 12  |                                                 |
| <u> </u>             | /IB dav                                                                                                                                                                                                                                                                                                                                                                                                                                                                                                                                                                                                                                                                                                                                                                                                                                                                                                                                                                                                                                                                                                                                                                                                                                                                                                                                                                                                                                                                                                                                                                                                                                                                                                                                                                                                                                                                                                                                                                                                                                                                                                                        | Viburnum davidii                       | David Viburnum          | 1                   | 300mm      | 9   |                                                 |
| _                    | /IB odo                                                                                                                                                                                                                                                                                                                                                                                                                                                                                                                                                                                                                                                                                                                                                                                                                                                                                                                                                                                                                                                                                                                                                                                                                                                                                                                                                                                                                                                                                                                                                                                                                                                                                                                                                                                                                                                                                                                                                                                                                                                                                                                        | Viburnum odoratissimum                 | Sweet Viburnum          | 4                   | 45L        | 22  | Minimum 1.5m height                             |
|                      | NES M                                                                                                                                                                                                                                                                                                                                                                                                                                                                                                                                                                                                                                                                                                                                                                                                                                                                                                                                                                                                                                                                                                                                                                                                                                                                                                                                                                                                                                                                                                                                                                                                                                                                                                                                                                                                                                                                                                                                                                                                                                                                                                                          | Westringia fruiticosa 'Mundi'          | Coastal Rosemary        | 0.3                 | 300mm      | 14  |                                                 |
|                      |                                                                                                                                                                                                                                                                                                                                                                                                                                                                                                                                                                                                                                                                                                                                                                                                                                                                                                                                                                                                                                                                                                                                                                                                                                                                                                                                                                                                                                                                                                                                                                                                                                                                                                                                                                                                                                                                                                                                                                                                                                                                                                                                | <u> </u>                               |                         |                     |            |     |                                                 |
|                      | Accents                                                                                                                                                                                                                                                                                                                                                                                                                                                                                                                                                                                                                                                                                                                                                                                                                                                                                                                                                                                                                                                                                                                                                                                                                                                                                                                                                                                                                                                                                                                                                                                                                                                                                                                                                                                                                                                                                                                                                                                                                                                                                                                        |                                        |                         |                     |            |     |                                                 |
| <b>&gt;</b>   7      | AGA att                                                                                                                                                                                                                                                                                                                                                                                                                                                                                                                                                                                                                                                                                                                                                                                                                                                                                                                                                                                                                                                                                                                                                                                                                                                                                                                                                                                                                                                                                                                                                                                                                                                                                                                                                                                                                                                                                                                                                                                                                                                                                                                        | Agave attenuata                        | Foxtail Agave           | 1                   | 300mm      | 16  |                                                 |
|                      | ALA imp                                                                                                                                                                                                                                                                                                                                                                                                                                                                                                                                                                                                                                                                                                                                                                                                                                                                                                                                                                                                                                                                                                                                                                                                                                                                                                                                                                                                                                                                                                                                                                                                                                                                                                                                                                                                                                                                                                                                                                                                                                                                                                                        | Alcantarea imperialis 'Ruby'           | Imperial Bromilliad     | 1.5-3               | 400mm      | 16  |                                                 |
|                      | ANI fla                                                                                                                                                                                                                                                                                                                                                                                                                                                                                                                                                                                                                                                                                                                                                                                                                                                                                                                                                                                                                                                                                                                                                                                                                                                                                                                                                                                                                                                                                                                                                                                                                                                                                                                                                                                                                                                                                                                                                                                                                                                                                                                        | Anigozanthos flavidus                  | Kangaroo Paw            | 2                   | 140mm      | 50  |                                                 |
|                      | ART cir                                                                                                                                                                                                                                                                                                                                                                                                                                                                                                                                                                                                                                                                                                                                                                                                                                                                                                                                                                                                                                                                                                                                                                                                                                                                                                                                                                                                                                                                                                                                                                                                                                                                                                                                                                                                                                                                                                                                                                                                                                                                                                                        | Arthropodium cirratum                  | Ranga Lily              | 0.6                 | 200mm      | 22  |                                                 |
|                      | CLI min                                                                                                                                                                                                                                                                                                                                                                                                                                                                                                                                                                                                                                                                                                                                                                                                                                                                                                                                                                                                                                                                                                                                                                                                                                                                                                                                                                                                                                                                                                                                                                                                                                                                                                                                                                                                                                                                                                                                                                                                                                                                                                                        | Clivea miniata 'Shade Master'          | Clivia                  | 0.5                 | 200mm      | 20  |                                                 |
|                      | CYC rev                                                                                                                                                                                                                                                                                                                                                                                                                                                                                                                                                                                                                                                                                                                                                                                                                                                                                                                                                                                                                                                                                                                                                                                                                                                                                                                                                                                                                                                                                                                                                                                                                                                                                                                                                                                                                                                                                                                                                                                                                                                                                                                        | Cycas revoluta                         | Sago Palm               | 1-2                 | 400mm      | 21  |                                                 |
|                      | OOR exc                                                                                                                                                                                                                                                                                                                                                                                                                                                                                                                                                                                                                                                                                                                                                                                                                                                                                                                                                                                                                                                                                                                                                                                                                                                                                                                                                                                                                                                                                                                                                                                                                                                                                                                                                                                                                                                                                                                                                                                                                                                                                                                        | Doryanthes excelsa                     | Gymea Lily              | 2                   | 45L        | 23  |                                                 |
|                      | OOR exc                                                                                                                                                                                                                                                                                                                                                                                                                                                                                                                                                                                                                                                                                                                                                                                                                                                                                                                                                                                                                                                                                                                                                                                                                                                                                                                                                                                                                                                                                                                                                                                                                                                                                                                                                                                                                                                                                                                                                                                                                                                                                                                        | Doryanthes excelsa                     | Gymea Lily              | 2                   | 75L        | 4   |                                                 |
|                      | _EU bro                                                                                                                                                                                                                                                                                                                                                                                                                                                                                                                                                                                                                                                                                                                                                                                                                                                                                                                                                                                                                                                                                                                                                                                                                                                                                                                                                                                                                                                                                                                                                                                                                                                                                                                                                                                                                                                                                                                                                                                                                                                                                                                        | Leucophyta brownii                     | Cusion Bush             | 1                   | 140mm      | 4   |                                                 |
|                      | RHA exc                                                                                                                                                                                                                                                                                                                                                                                                                                                                                                                                                                                                                                                                                                                                                                                                                                                                                                                                                                                                                                                                                                                                                                                                                                                                                                                                                                                                                                                                                                                                                                                                                                                                                                                                                                                                                                                                                                                                                                                                                                                                                                                        | Rhapis excelsa                         | The Lady Palm           | 2-4                 | 300mm      | 44  |                                                 |
|                      | SEN ser                                                                                                                                                                                                                                                                                                                                                                                                                                                                                                                                                                                                                                                                                                                                                                                                                                                                                                                                                                                                                                                                                                                                                                                                                                                                                                                                                                                                                                                                                                                                                                                                                                                                                                                                                                                                                                                                                                                                                                                                                                                                                                                        | Senecio serpens                        | Blue Chalksticks        | 0.2-0.3             | 140mm      | 80  |                                                 |
|                      | SPA LA                                                                                                                                                                                                                                                                                                                                                                                                                                                                                                                                                                                                                                                                                                                                                                                                                                                                                                                                                                                                                                                                                                                                                                                                                                                                                                                                                                                                                                                                                                                                                                                                                                                                                                                                                                                                                                                                                                                                                                                                                                                                                                                         | Spathiphyllum 'Little Angel'           | Peace Lily              | 0.6                 | 140mm      | 80  |                                                 |
|                      |                                                                                                                                                                                                                                                                                                                                                                                                                                                                                                                                                                                                                                                                                                                                                                                                                                                                                                                                                                                                                                                                                                                                                                                                                                                                                                                                                                                                                                                                                                                                                                                                                                                                                                                                                                                                                                                                                                                                                                                                                                                                                                                                |                                        |                         |                     |            |     |                                                 |
|                      | erns                                                                                                                                                                                                                                                                                                                                                                                                                                                                                                                                                                                                                                                                                                                                                                                                                                                                                                                                                                                                                                                                                                                                                                                                                                                                                                                                                                                                                                                                                                                                                                                                                                                                                                                                                                                                                                                                                                                                                                                                                                                                                                                           |                                        | 100 0 00 000            |                     |            |     |                                                 |
|                      | ASP aus                                                                                                                                                                                                                                                                                                                                                                                                                                                                                                                                                                                                                                                                                                                                                                                                                                                                                                                                                                                                                                                                                                                                                                                                                                                                                                                                                                                                                                                                                                                                                                                                                                                                                                                                                                                                                                                                                                                                                                                                                                                                                                                        | Asplenium australasicum                | Birds Nest Fern         | 1-2                 | 45L        | 23  |                                                 |
|                      |                                                                                                                                                                                                                                                                                                                                                                                                                                                                                                                                                                                                                                                                                                                                                                                                                                                                                                                                                                                                                                                                                                                                                                                                                                                                                                                                                                                                                                                                                                                                                                                                                                                                                                                                                                                                                                                                                                                                                                                                                                                                                                                                | Cyathea cooperi                        | Australian Tree Fern    | 5-20                | 2-3 feet   | 6   |                                                 |
| [                    | DOO asp                                                                                                                                                                                                                                                                                                                                                                                                                                                                                                                                                                                                                                                                                                                                                                                                                                                                                                                                                                                                                                                                                                                                                                                                                                                                                                                                                                                                                                                                                                                                                                                                                                                                                                                                                                                                                                                                                                                                                                                                                                                                                                                        | Doodia aspera                          | Pickly Rasp Fern        | 0.5                 | 140mm      | 145 |                                                 |
|                      |                                                                                                                                                                                                                                                                                                                                                                                                                                                                                                                                                                                                                                                                                                                                                                                                                                                                                                                                                                                                                                                                                                                                                                                                                                                                                                                                                                                                                                                                                                                                                                                                                                                                                                                                                                                                                                                                                                                                                                                                                                                                                                                                |                                        |                         |                     |            |     |                                                 |
|                      | Grasses & Grou                                                                                                                                                                                                                                                                                                                                                                                                                                                                                                                                                                                                                                                                                                                                                                                                                                                                                                                                                                                                                                                                                                                                                                                                                                                                                                                                                                                                                                                                                                                                                                                                                                                                                                                                                                                                                                                                                                                                                                                                                                                                                                                 | undcovers                              |                         |                     | T          |     |                                                 |
|                      | ACA 'CI'                                                                                                                                                                                                                                                                                                                                                                                                                                                                                                                                                                                                                                                                                                                                                                                                                                                                                                                                                                                                                                                                                                                                                                                                                                                                                                                                                                                                                                                                                                                                                                                                                                                                                                                                                                                                                                                                                                                                                                                                                                                                                                                       | Casaurina glouca 'Cousin It'           | Cousin It               | 0.3                 | 140mm      | 50  |                                                 |
|                      | DIA cae                                                                                                                                                                                                                                                                                                                                                                                                                                                                                                                                                                                                                                                                                                                                                                                                                                                                                                                                                                                                                                                                                                                                                                                                                                                                                                                                                                                                                                                                                                                                                                                                                                                                                                                                                                                                                                                                                                                                                                                                                                                                                                                        | Dianella caerula                       | Paroo Lily              | 0.5                 | Tube       | 275 |                                                 |
|                      | DIC SF                                                                                                                                                                                                                                                                                                                                                                                                                                                                                                                                                                                                                                                                                                                                                                                                                                                                                                                                                                                                                                                                                                                                                                                                                                                                                                                                                                                                                                                                                                                                                                                                                                                                                                                                                                                                                                                                                                                                                                                                                                                                                                                         | Dichondra argentea 'Silver Falls'      | Silver Kidney Creeper   | 0.3                 | 140mm      | 66  |                                                 |
|                      | GAZ tom                                                                                                                                                                                                                                                                                                                                                                                                                                                                                                                                                                                                                                                                                                                                                                                                                                                                                                                                                                                                                                                                                                                                                                                                                                                                                                                                                                                                                                                                                                                                                                                                                                                                                                                                                                                                                                                                                                                                                                                                                                                                                                                        | Gazania tomentosa                      | Silver Gazania          | 0.2                 | 140mm      | 50  |                                                 |
|                      | HIB sca                                                                                                                                                                                                                                                                                                                                                                                                                                                                                                                                                                                                                                                                                                                                                                                                                                                                                                                                                                                                                                                                                                                                                                                                                                                                                                                                                                                                                                                                                                                                                                                                                                                                                                                                                                                                                                                                                                                                                                                                                                                                                                                        | Hibbertia scandens                     | Guinea Flower           | 0.15-0.25           | Tube       | 31  |                                                 |
|                      | JUN con                                                                                                                                                                                                                                                                                                                                                                                                                                                                                                                                                                                                                                                                                                                                                                                                                                                                                                                                                                                                                                                                                                                                                                                                                                                                                                                                                                                                                                                                                                                                                                                                                                                                                                                                                                                                                                                                                                                                                                                                                                                                                                                        | Juniperus conferta                     | Japanese Shore Juniper  | 0.3                 | 200mm      | 20  |                                                 |
|                      | _OM Ion                                                                                                                                                                                                                                                                                                                                                                                                                                                                                                                                                                                                                                                                                                                                                                                                                                                                                                                                                                                                                                                                                                                                                                                                                                                                                                                                                                                                                                                                                                                                                                                                                                                                                                                                                                                                                                                                                                                                                                                                                                                                                                                        | Lomandra longifolia 'Tanika'           | Spiky-headed Mat-rush   | 1                   | Tube       | 65  |                                                 |
|                      | _IR mus                                                                                                                                                                                                                                                                                                                                                                                                                                                                                                                                                                                                                                                                                                                                                                                                                                                                                                                                                                                                                                                                                                                                                                                                                                                                                                                                                                                                                                                                                                                                                                                                                                                                                                                                                                                                                                                                                                                                                                                                                                                                                                                        | Liriope muscari 'Evergreen Giant'      | Giant Liriope           | 0.5                 | 140mm      | 40  |                                                 |
|                      | SED 'GM'                                                                                                                                                                                                                                                                                                                                                                                                                                                                                                                                                                                                                                                                                                                                                                                                                                                                                                                                                                                                                                                                                                                                                                                                                                                                                                                                                                                                                                                                                                                                                                                                                                                                                                                                                                                                                                                                                                                                                                                                                                                                                                                       | Sedum 'Gold Mound'                     | Mexican Stonecrop       | 0.15                | 140mm      | 40  | ;                                               |
|                      | ΓRA jas                                                                                                                                                                                                                                                                                                                                                                                                                                                                                                                                                                                                                                                                                                                                                                                                                                                                                                                                                                                                                                                                                                                                                                                                                                                                                                                                                                                                                                                                                                                                                                                                                                                                                                                                                                                                                                                                                                                                                                                                                                                                                                                        | Trachelospermum jasminoides            | Star Jasmine            | 0.5                 | Tube       | 50  |                                                 |
|                      | /IO hed                                                                                                                                                                                                                                                                                                                                                                                                                                                                                                                                                                                                                                                                                                                                                                                                                                                                                                                                                                                                                                                                                                                                                                                                                                                                                                                                                                                                                                                                                                                                                                                                                                                                                                                                                                                                                                                                                                                                                                                                                                                                                                                        | Viola hederacea                        | Native Viola            |                     | Tube /Flat | 145 |                                                 |
|                      | SANDUTE CONTUCTOR TO                                                                                                                                                                                                                                                                                                                                                                                                                                                                                                                                                                                                                                                                                                                                                                                                                                                                                                                                                                                                                                                                                                                                                                                                                                                                                                                                                                                                                                                                                                                                                                                                                                                                                                                                                                                                                                                                                                                                                                                                                                                                                                           |                                        |                         | 5,2                 |            |     |                                                 |