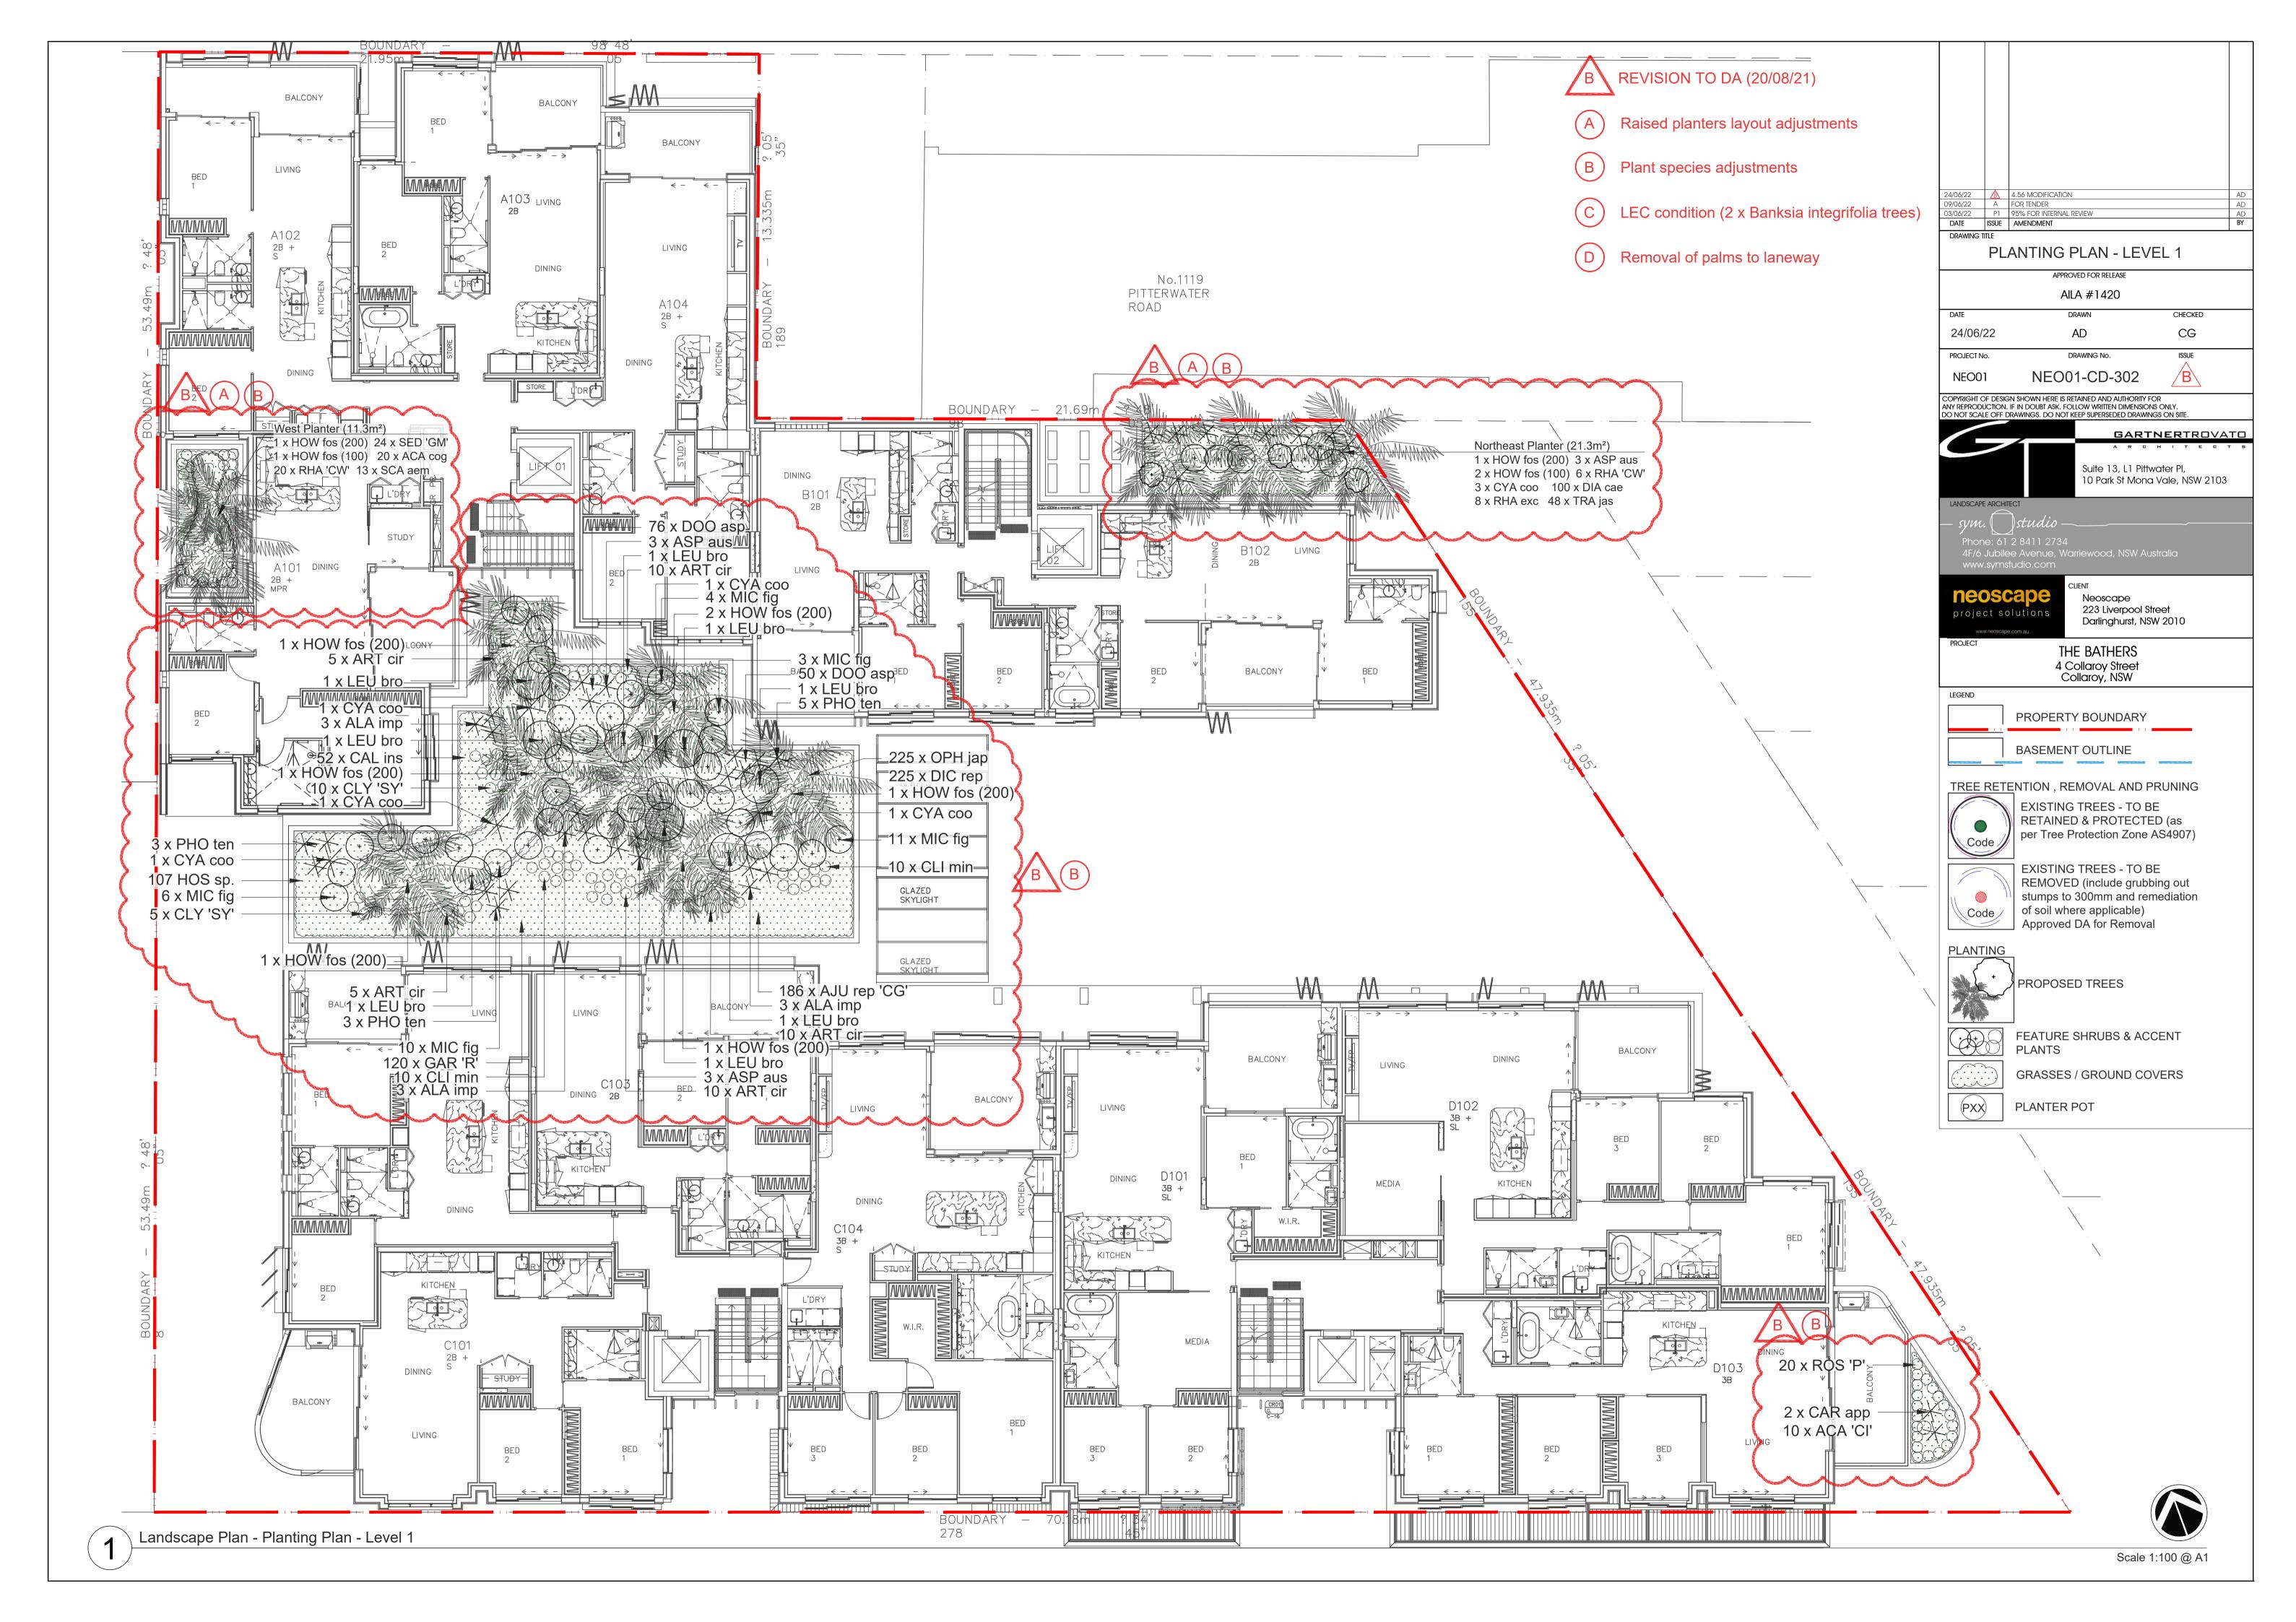

## PLANT SCHEDULE

|                      | GROUND FLOO<br>Abbreviation<br>Frees<br>BAC cit                                                                                                                                                                                                                                                                                                                                                                                                                                                                                                                                                                                                                                                                                                                                                                                                                                                                                                                                                                                                                                                                                                                                                                                                                                                                                                                                                                                                                                                                                                                                                                                                                                                                                                                                                                                                                                                                                                                                                                                                                                                                                | Botanical Name                         | Common Name             | Matura Haight (m)   | - · · · ·  | 2   |                                                 |
|----------------------|--------------------------------------------------------------------------------------------------------------------------------------------------------------------------------------------------------------------------------------------------------------------------------------------------------------------------------------------------------------------------------------------------------------------------------------------------------------------------------------------------------------------------------------------------------------------------------------------------------------------------------------------------------------------------------------------------------------------------------------------------------------------------------------------------------------------------------------------------------------------------------------------------------------------------------------------------------------------------------------------------------------------------------------------------------------------------------------------------------------------------------------------------------------------------------------------------------------------------------------------------------------------------------------------------------------------------------------------------------------------------------------------------------------------------------------------------------------------------------------------------------------------------------------------------------------------------------------------------------------------------------------------------------------------------------------------------------------------------------------------------------------------------------------------------------------------------------------------------------------------------------------------------------------------------------------------------------------------------------------------------------------------------------------------------------------------------------------------------------------------------------|----------------------------------------|-------------------------|---------------------|------------|-----|-------------------------------------------------|
|                      | Trees                                                                                                                                                                                                                                                                                                                                                                                                                                                                                                                                                                                                                                                                                                                                                                                                                                                                                                                                                                                                                                                                                                                                                                                                                                                                                                                                                                                                                                                                                                                                                                                                                                                                                                                                                                                                                                                                                                                                                                                                                                                                                                                          | Botanical Name                         | Common Name             | Matura Hairlet (ma) | D . O.     | _   |                                                 |
|                      | THE RESIDENCE OF THE PARTY OF T |                                        | Common Name             | Mature Height (m)   | Pot Size   | Qty | Comments                                        |
| -                    | PAC oit                                                                                                                                                                                                                                                                                                                                                                                                                                                                                                                                                                                                                                                                                                                                                                                                                                                                                                                                                                                                                                                                                                                                                                                                                                                                                                                                                                                                                                                                                                                                                                                                                                                                                                                                                                                                                                                                                                                                                                                                                                                                                                                        |                                        |                         | -                   |            |     |                                                 |
|                      | SAC CIL                                                                                                                                                                                                                                                                                                                                                                                                                                                                                                                                                                                                                                                                                                                                                                                                                                                                                                                                                                                                                                                                                                                                                                                                                                                                                                                                                                                                                                                                                                                                                                                                                                                                                                                                                                                                                                                                                                                                                                                                                                                                                                                        | Backhousia citriodora                  | Lemon Myrtle            | 3-5                 | 45L        | 21  | Caliper 30mm. Sub surface tree anchor system    |
|                      | BAN int                                                                                                                                                                                                                                                                                                                                                                                                                                                                                                                                                                                                                                                                                                                                                                                                                                                                                                                                                                                                                                                                                                                                                                                                                                                                                                                                                                                                                                                                                                                                                                                                                                                                                                                                                                                                                                                                                                                                                                                                                                                                                                                        | Banksia integrifolia                   | Coast Banksia           | 4–15                | 100L       | 2   | Caliper 50mm. Sub surface tree anchor system    |
| [                    | ELA ret                                                                                                                                                                                                                                                                                                                                                                                                                                                                                                                                                                                                                                                                                                                                                                                                                                                                                                                                                                                                                                                                                                                                                                                                                                                                                                                                                                                                                                                                                                                                                                                                                                                                                                                                                                                                                                                                                                                                                                                                                                                                                                                        | Elaeocarpus reticulatus 'Primma Donna' | Blueberry Ash           | 6-8                 | 100L       | 4   | Caliper 50mm. Sub surface tree anchor system    |
|                      | HOW fos (100)                                                                                                                                                                                                                                                                                                                                                                                                                                                                                                                                                                                                                                                                                                                                                                                                                                                                                                                                                                                                                                                                                                                                                                                                                                                                                                                                                                                                                                                                                                                                                                                                                                                                                                                                                                                                                                                                                                                                                                                                                                                                                                                  | Howia fosteriana                       | Kentia palm             | 8-6                 | 100L       | 5   | 2.0M clear stem. Sub surface tree anchor system |
| .       <del> </del> | HOW fos (200)                                                                                                                                                                                                                                                                                                                                                                                                                                                                                                                                                                                                                                                                                                                                                                                                                                                                                                                                                                                                                                                                                                                                                                                                                                                                                                                                                                                                                                                                                                                                                                                                                                                                                                                                                                                                                                                                                                                                                                                                                                                                                                                  | Howia fosteriana                       | Kentia palm             | 8-6                 | 200L       | 4   | 4.0M clear stem. Sub surface tree anchor system |
|                      | _IV aus                                                                                                                                                                                                                                                                                                                                                                                                                                                                                                                                                                                                                                                                                                                                                                                                                                                                                                                                                                                                                                                                                                                                                                                                                                                                                                                                                                                                                                                                                                                                                                                                                                                                                                                                                                                                                                                                                                                                                                                                                                                                                                                        | Livistona australis                    | Cabbage-tree Palm       | 25-30               | 400L       | 1   | 4.0M clear stem. Sub surface tree anchor system |
|                      | PLU obt                                                                                                                                                                                                                                                                                                                                                                                                                                                                                                                                                                                                                                                                                                                                                                                                                                                                                                                                                                                                                                                                                                                                                                                                                                                                                                                                                                                                                                                                                                                                                                                                                                                                                                                                                                                                                                                                                                                                                                                                                                                                                                                        | Plumeria obtusa 'Singapore White'      | Evergreen Frangipani    | 3-5                 | 400L       | 3   | Caliper 50mm. Sub surface tree anchor system    |
|                      |                                                                                                                                                                                                                                                                                                                                                                                                                                                                                                                                                                                                                                                                                                                                                                                                                                                                                                                                                                                                                                                                                                                                                                                                                                                                                                                                                                                                                                                                                                                                                                                                                                                                                                                                                                                                                                                                                                                                                                                                                                                                                                                                | * •                                    |                         |                     |            |     |                                                 |
|                      | Shrubs                                                                                                                                                                                                                                                                                                                                                                                                                                                                                                                                                                                                                                                                                                                                                                                                                                                                                                                                                                                                                                                                                                                                                                                                                                                                                                                                                                                                                                                                                                                                                                                                                                                                                                                                                                                                                                                                                                                                                                                                                                                                                                                         |                                        |                         |                     |            |     |                                                 |
|                      | ALP cae                                                                                                                                                                                                                                                                                                                                                                                                                                                                                                                                                                                                                                                                                                                                                                                                                                                                                                                                                                                                                                                                                                                                                                                                                                                                                                                                                                                                                                                                                                                                                                                                                                                                                                                                                                                                                                                                                                                                                                                                                                                                                                                        | Alpina caerulea                        | Native Ginger           | 3                   | 35L        | 24  |                                                 |
| -                    | GAR aug                                                                                                                                                                                                                                                                                                                                                                                                                                                                                                                                                                                                                                                                                                                                                                                                                                                                                                                                                                                                                                                                                                                                                                                                                                                                                                                                                                                                                                                                                                                                                                                                                                                                                                                                                                                                                                                                                                                                                                                                                                                                                                                        | Gardenia augusta 'Florida'             | Florists Gardenia       | 1                   | 400mm      | 5   |                                                 |
|                      | PIT MM                                                                                                                                                                                                                                                                                                                                                                                                                                                                                                                                                                                                                                                                                                                                                                                                                                                                                                                                                                                                                                                                                                                                                                                                                                                                                                                                                                                                                                                                                                                                                                                                                                                                                                                                                                                                                                                                                                                                                                                                                                                                                                                         | Pittosporum tobira 'Miss Muffet'       | Miss Muffet Pittosporum | 0.8-1               | 300mm      | 21  |                                                 |
|                      | RHA CW                                                                                                                                                                                                                                                                                                                                                                                                                                                                                                                                                                                                                                                                                                                                                                                                                                                                                                                                                                                                                                                                                                                                                                                                                                                                                                                                                                                                                                                                                                                                                                                                                                                                                                                                                                                                                                                                                                                                                                                                                                                                                                                         | Rhaphiolepis indica 'Cosmic White'     | Indian Hawthorn         | 0.6                 | 200mm      | 40  |                                                 |
|                      | RHA OP                                                                                                                                                                                                                                                                                                                                                                                                                                                                                                                                                                                                                                                                                                                                                                                                                                                                                                                                                                                                                                                                                                                                                                                                                                                                                                                                                                                                                                                                                                                                                                                                                                                                                                                                                                                                                                                                                                                                                                                                                                                                                                                         | Rhaphiolepis indica 'Oriental Pearl'   | Indian Hawthorn         | 1                   | 200mm      | 12  |                                                 |
| <u> </u>             | /IB dav                                                                                                                                                                                                                                                                                                                                                                                                                                                                                                                                                                                                                                                                                                                                                                                                                                                                                                                                                                                                                                                                                                                                                                                                                                                                                                                                                                                                                                                                                                                                                                                                                                                                                                                                                                                                                                                                                                                                                                                                                                                                                                                        | Viburnum davidii                       | David Viburnum          | 1                   | 300mm      | 9   |                                                 |
| _                    | /IB odo                                                                                                                                                                                                                                                                                                                                                                                                                                                                                                                                                                                                                                                                                                                                                                                                                                                                                                                                                                                                                                                                                                                                                                                                                                                                                                                                                                                                                                                                                                                                                                                                                                                                                                                                                                                                                                                                                                                                                                                                                                                                                                                        | Viburnum odoratissimum                 | Sweet Viburnum          | 4                   | 45L        | 22  | Minimum 1.5m height                             |
|                      | NES M                                                                                                                                                                                                                                                                                                                                                                                                                                                                                                                                                                                                                                                                                                                                                                                                                                                                                                                                                                                                                                                                                                                                                                                                                                                                                                                                                                                                                                                                                                                                                                                                                                                                                                                                                                                                                                                                                                                                                                                                                                                                                                                          | Westringia fruiticosa 'Mundi'          | Coastal Rosemary        | 0.3                 | 300mm      | 14  |                                                 |
|                      |                                                                                                                                                                                                                                                                                                                                                                                                                                                                                                                                                                                                                                                                                                                                                                                                                                                                                                                                                                                                                                                                                                                                                                                                                                                                                                                                                                                                                                                                                                                                                                                                                                                                                                                                                                                                                                                                                                                                                                                                                                                                                                                                | <u> </u>                               |                         |                     |            |     |                                                 |
|                      | Accents                                                                                                                                                                                                                                                                                                                                                                                                                                                                                                                                                                                                                                                                                                                                                                                                                                                                                                                                                                                                                                                                                                                                                                                                                                                                                                                                                                                                                                                                                                                                                                                                                                                                                                                                                                                                                                                                                                                                                                                                                                                                                                                        |                                        |                         |                     |            |     |                                                 |
| <b>&gt;</b>   7      | AGA att                                                                                                                                                                                                                                                                                                                                                                                                                                                                                                                                                                                                                                                                                                                                                                                                                                                                                                                                                                                                                                                                                                                                                                                                                                                                                                                                                                                                                                                                                                                                                                                                                                                                                                                                                                                                                                                                                                                                                                                                                                                                                                                        | Agave attenuata                        | Foxtail Agave           | 1                   | 300mm      | 16  |                                                 |
|                      | ALA imp                                                                                                                                                                                                                                                                                                                                                                                                                                                                                                                                                                                                                                                                                                                                                                                                                                                                                                                                                                                                                                                                                                                                                                                                                                                                                                                                                                                                                                                                                                                                                                                                                                                                                                                                                                                                                                                                                                                                                                                                                                                                                                                        | Alcantarea imperialis 'Ruby'           | Imperial Bromilliad     | 1.5-3               | 400mm      | 16  |                                                 |
|                      | ANI fla                                                                                                                                                                                                                                                                                                                                                                                                                                                                                                                                                                                                                                                                                                                                                                                                                                                                                                                                                                                                                                                                                                                                                                                                                                                                                                                                                                                                                                                                                                                                                                                                                                                                                                                                                                                                                                                                                                                                                                                                                                                                                                                        | Anigozanthos flavidus                  | Kangaroo Paw            | 2                   | 140mm      | 50  |                                                 |
|                      | ART cir                                                                                                                                                                                                                                                                                                                                                                                                                                                                                                                                                                                                                                                                                                                                                                                                                                                                                                                                                                                                                                                                                                                                                                                                                                                                                                                                                                                                                                                                                                                                                                                                                                                                                                                                                                                                                                                                                                                                                                                                                                                                                                                        | Arthropodium cirratum                  | Ranga Lily              | 0.6                 | 200mm      | 22  |                                                 |
|                      | CLI min                                                                                                                                                                                                                                                                                                                                                                                                                                                                                                                                                                                                                                                                                                                                                                                                                                                                                                                                                                                                                                                                                                                                                                                                                                                                                                                                                                                                                                                                                                                                                                                                                                                                                                                                                                                                                                                                                                                                                                                                                                                                                                                        | Clivea miniata 'Shade Master'          | Clivia                  | 0.5                 | 200mm      | 20  |                                                 |
|                      | CYC rev                                                                                                                                                                                                                                                                                                                                                                                                                                                                                                                                                                                                                                                                                                                                                                                                                                                                                                                                                                                                                                                                                                                                                                                                                                                                                                                                                                                                                                                                                                                                                                                                                                                                                                                                                                                                                                                                                                                                                                                                                                                                                                                        | Cycas revoluta                         | Sago Palm               | 1-2                 | 400mm      | 21  |                                                 |
|                      | OOR exc                                                                                                                                                                                                                                                                                                                                                                                                                                                                                                                                                                                                                                                                                                                                                                                                                                                                                                                                                                                                                                                                                                                                                                                                                                                                                                                                                                                                                                                                                                                                                                                                                                                                                                                                                                                                                                                                                                                                                                                                                                                                                                                        | Doryanthes excelsa                     | Gymea Lily              | 2                   | 45L        | 23  |                                                 |
|                      | OOR exc                                                                                                                                                                                                                                                                                                                                                                                                                                                                                                                                                                                                                                                                                                                                                                                                                                                                                                                                                                                                                                                                                                                                                                                                                                                                                                                                                                                                                                                                                                                                                                                                                                                                                                                                                                                                                                                                                                                                                                                                                                                                                                                        | Doryanthes excelsa                     | Gymea Lily              | 2                   | 75L        | 4   |                                                 |
|                      | _EU bro                                                                                                                                                                                                                                                                                                                                                                                                                                                                                                                                                                                                                                                                                                                                                                                                                                                                                                                                                                                                                                                                                                                                                                                                                                                                                                                                                                                                                                                                                                                                                                                                                                                                                                                                                                                                                                                                                                                                                                                                                                                                                                                        | Leucophyta brownii                     | Cusion Bush             | 1                   | 140mm      | 4   |                                                 |
|                      | RHA exc                                                                                                                                                                                                                                                                                                                                                                                                                                                                                                                                                                                                                                                                                                                                                                                                                                                                                                                                                                                                                                                                                                                                                                                                                                                                                                                                                                                                                                                                                                                                                                                                                                                                                                                                                                                                                                                                                                                                                                                                                                                                                                                        | Rhapis excelsa                         | The Lady Palm           | 2-4                 | 300mm      | 44  |                                                 |
|                      | SEN ser                                                                                                                                                                                                                                                                                                                                                                                                                                                                                                                                                                                                                                                                                                                                                                                                                                                                                                                                                                                                                                                                                                                                                                                                                                                                                                                                                                                                                                                                                                                                                                                                                                                                                                                                                                                                                                                                                                                                                                                                                                                                                                                        | Senecio serpens                        | Blue Chalksticks        | 0.2-0.3             | 140mm      | 80  |                                                 |
|                      | SPA LA                                                                                                                                                                                                                                                                                                                                                                                                                                                                                                                                                                                                                                                                                                                                                                                                                                                                                                                                                                                                                                                                                                                                                                                                                                                                                                                                                                                                                                                                                                                                                                                                                                                                                                                                                                                                                                                                                                                                                                                                                                                                                                                         | Spathiphyllum 'Little Angel'           | Peace Lily              | 0.6                 | 140mm      | 80  |                                                 |
|                      |                                                                                                                                                                                                                                                                                                                                                                                                                                                                                                                                                                                                                                                                                                                                                                                                                                                                                                                                                                                                                                                                                                                                                                                                                                                                                                                                                                                                                                                                                                                                                                                                                                                                                                                                                                                                                                                                                                                                                                                                                                                                                                                                |                                        |                         |                     |            |     |                                                 |
|                      | erns                                                                                                                                                                                                                                                                                                                                                                                                                                                                                                                                                                                                                                                                                                                                                                                                                                                                                                                                                                                                                                                                                                                                                                                                                                                                                                                                                                                                                                                                                                                                                                                                                                                                                                                                                                                                                                                                                                                                                                                                                                                                                                                           |                                        | 100 0 00 000            |                     |            |     |                                                 |
|                      | ASP aus                                                                                                                                                                                                                                                                                                                                                                                                                                                                                                                                                                                                                                                                                                                                                                                                                                                                                                                                                                                                                                                                                                                                                                                                                                                                                                                                                                                                                                                                                                                                                                                                                                                                                                                                                                                                                                                                                                                                                                                                                                                                                                                        | Asplenium australasicum                | Birds Nest Fern         | 1-2                 | 45L        | 23  |                                                 |
|                      |                                                                                                                                                                                                                                                                                                                                                                                                                                                                                                                                                                                                                                                                                                                                                                                                                                                                                                                                                                                                                                                                                                                                                                                                                                                                                                                                                                                                                                                                                                                                                                                                                                                                                                                                                                                                                                                                                                                                                                                                                                                                                                                                | Cyathea cooperi                        | Australian Tree Fern    | 5-20                | 2-3 feet   | 6   |                                                 |
| [                    | DOO asp                                                                                                                                                                                                                                                                                                                                                                                                                                                                                                                                                                                                                                                                                                                                                                                                                                                                                                                                                                                                                                                                                                                                                                                                                                                                                                                                                                                                                                                                                                                                                                                                                                                                                                                                                                                                                                                                                                                                                                                                                                                                                                                        | Doodia aspera                          | Pickly Rasp Fern        | 0.5                 | 140mm      | 145 |                                                 |
|                      |                                                                                                                                                                                                                                                                                                                                                                                                                                                                                                                                                                                                                                                                                                                                                                                                                                                                                                                                                                                                                                                                                                                                                                                                                                                                                                                                                                                                                                                                                                                                                                                                                                                                                                                                                                                                                                                                                                                                                                                                                                                                                                                                |                                        |                         |                     |            |     |                                                 |
|                      | Grasses & Grou                                                                                                                                                                                                                                                                                                                                                                                                                                                                                                                                                                                                                                                                                                                                                                                                                                                                                                                                                                                                                                                                                                                                                                                                                                                                                                                                                                                                                                                                                                                                                                                                                                                                                                                                                                                                                                                                                                                                                                                                                                                                                                                 | undcovers                              |                         |                     | T          |     |                                                 |
|                      | ACA 'CI'                                                                                                                                                                                                                                                                                                                                                                                                                                                                                                                                                                                                                                                                                                                                                                                                                                                                                                                                                                                                                                                                                                                                                                                                                                                                                                                                                                                                                                                                                                                                                                                                                                                                                                                                                                                                                                                                                                                                                                                                                                                                                                                       | Casaurina glouca 'Cousin It'           | Cousin It               | 0.3                 | 140mm      | 50  |                                                 |
|                      | DIA cae                                                                                                                                                                                                                                                                                                                                                                                                                                                                                                                                                                                                                                                                                                                                                                                                                                                                                                                                                                                                                                                                                                                                                                                                                                                                                                                                                                                                                                                                                                                                                                                                                                                                                                                                                                                                                                                                                                                                                                                                                                                                                                                        | Dianella caerula                       | Paroo Lily              | 0.5                 | Tube       | 275 |                                                 |
|                      | DIC SF                                                                                                                                                                                                                                                                                                                                                                                                                                                                                                                                                                                                                                                                                                                                                                                                                                                                                                                                                                                                                                                                                                                                                                                                                                                                                                                                                                                                                                                                                                                                                                                                                                                                                                                                                                                                                                                                                                                                                                                                                                                                                                                         | Dichondra argentea 'Silver Falls'      | Silver Kidney Creeper   | 0.3                 | 140mm      | 66  |                                                 |
|                      | GAZ tom                                                                                                                                                                                                                                                                                                                                                                                                                                                                                                                                                                                                                                                                                                                                                                                                                                                                                                                                                                                                                                                                                                                                                                                                                                                                                                                                                                                                                                                                                                                                                                                                                                                                                                                                                                                                                                                                                                                                                                                                                                                                                                                        | Gazania tomentosa                      | Silver Gazania          | 0.2                 | 140mm      | 50  |                                                 |
|                      | HIB sca                                                                                                                                                                                                                                                                                                                                                                                                                                                                                                                                                                                                                                                                                                                                                                                                                                                                                                                                                                                                                                                                                                                                                                                                                                                                                                                                                                                                                                                                                                                                                                                                                                                                                                                                                                                                                                                                                                                                                                                                                                                                                                                        | Hibbertia scandens                     | Guinea Flower           | 0.15-0.25           | Tube       | 31  |                                                 |
|                      | JUN con                                                                                                                                                                                                                                                                                                                                                                                                                                                                                                                                                                                                                                                                                                                                                                                                                                                                                                                                                                                                                                                                                                                                                                                                                                                                                                                                                                                                                                                                                                                                                                                                                                                                                                                                                                                                                                                                                                                                                                                                                                                                                                                        | Juniperus conferta                     | Japanese Shore Juniper  | 0.3                 | 200mm      | 20  |                                                 |
|                      | _OM Ion                                                                                                                                                                                                                                                                                                                                                                                                                                                                                                                                                                                                                                                                                                                                                                                                                                                                                                                                                                                                                                                                                                                                                                                                                                                                                                                                                                                                                                                                                                                                                                                                                                                                                                                                                                                                                                                                                                                                                                                                                                                                                                                        | Lomandra longifolia 'Tanika'           | Spiky-headed Mat-rush   | 1                   | Tube       | 65  |                                                 |
|                      | _IR mus                                                                                                                                                                                                                                                                                                                                                                                                                                                                                                                                                                                                                                                                                                                                                                                                                                                                                                                                                                                                                                                                                                                                                                                                                                                                                                                                                                                                                                                                                                                                                                                                                                                                                                                                                                                                                                                                                                                                                                                                                                                                                                                        | Liriope muscari 'Evergreen Giant'      | Giant Liriope           | 0.5                 | 140mm      | 40  |                                                 |
|                      | SED 'GM'                                                                                                                                                                                                                                                                                                                                                                                                                                                                                                                                                                                                                                                                                                                                                                                                                                                                                                                                                                                                                                                                                                                                                                                                                                                                                                                                                                                                                                                                                                                                                                                                                                                                                                                                                                                                                                                                                                                                                                                                                                                                                                                       | Sedum 'Gold Mound'                     | Mexican Stonecrop       | 0.15                | 140mm      | 40  | ;                                               |
|                      | ΓRA jas                                                                                                                                                                                                                                                                                                                                                                                                                                                                                                                                                                                                                                                                                                                                                                                                                                                                                                                                                                                                                                                                                                                                                                                                                                                                                                                                                                                                                                                                                                                                                                                                                                                                                                                                                                                                                                                                                                                                                                                                                                                                                                                        | Trachelospermum jasminoides            | Star Jasmine            | 0.5                 | Tube       | 50  |                                                 |
|                      | /IO hed                                                                                                                                                                                                                                                                                                                                                                                                                                                                                                                                                                                                                                                                                                                                                                                                                                                                                                                                                                                                                                                                                                                                                                                                                                                                                                                                                                                                                                                                                                                                                                                                                                                                                                                                                                                                                                                                                                                                                                                                                                                                                                                        | Viola hederacea                        | Native Viola            |                     | Tube /Flat | 145 |                                                 |
|                      | SANDUTE CONTUCTOR TO                                                                                                                                                                                                                                                                                                                                                                                                                                                                                                                                                                                                                                                                                                                                                                                                                                                                                                                                                                                                                                                                                                                                                                                                                                                                                                                                                                                                                                                                                                                                                                                                                                                                                                                                                                                                                                                                                                                                                                                                                                                                                                           |                                        |                         | 5,2                 |            |     |                                                 |