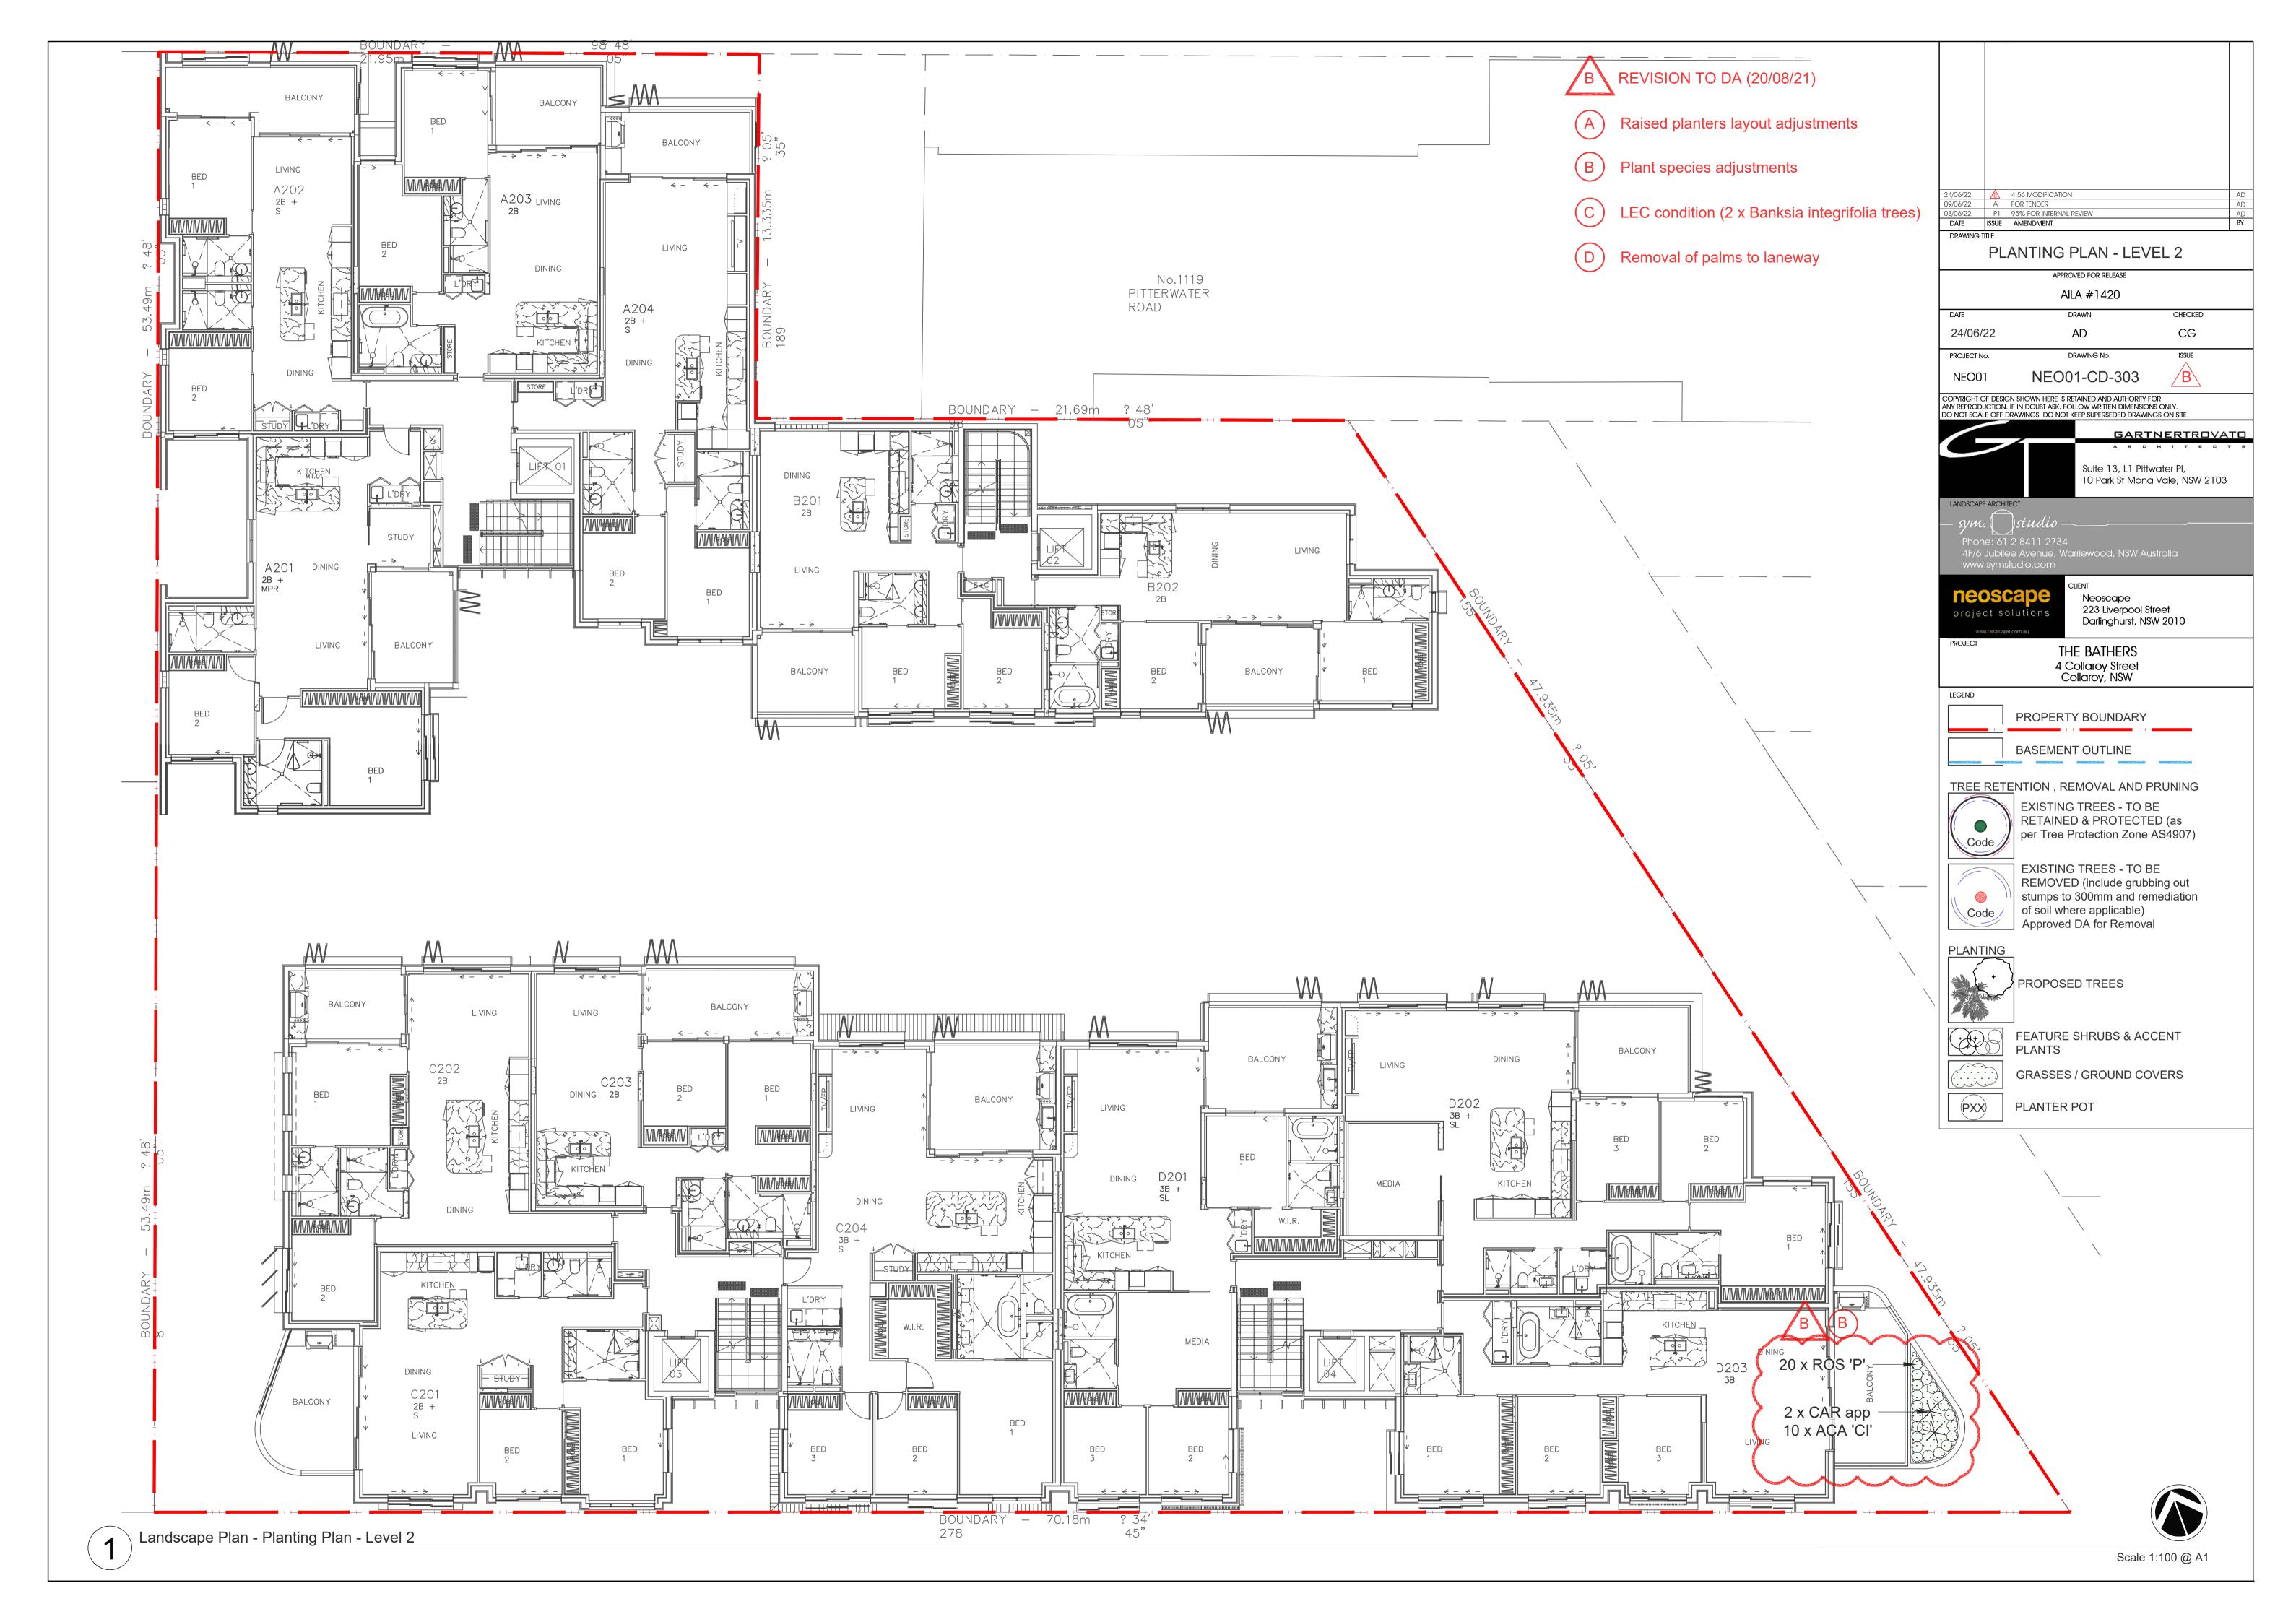

## PLANT SCHEDULE

|                      | GROUND FLOO<br>Abbreviation<br>Frees<br>BAC cit                                                                                                                                                                                                                                                                                                                                                                                                                                                                                                                                                                                                                                                                                                                                                                                                                                                                                                                                                                                                                                                                                                                                                                                                                                                                                                                                                                                                                                                                                                                                                                                                                                                                                                                                                                                                                                                                                                                                                                                                                                                                                | Botanical Name                         | Common Name             | Matura Haight (m)   | - · · · ·  | 2   |                                                 |
|----------------------|--------------------------------------------------------------------------------------------------------------------------------------------------------------------------------------------------------------------------------------------------------------------------------------------------------------------------------------------------------------------------------------------------------------------------------------------------------------------------------------------------------------------------------------------------------------------------------------------------------------------------------------------------------------------------------------------------------------------------------------------------------------------------------------------------------------------------------------------------------------------------------------------------------------------------------------------------------------------------------------------------------------------------------------------------------------------------------------------------------------------------------------------------------------------------------------------------------------------------------------------------------------------------------------------------------------------------------------------------------------------------------------------------------------------------------------------------------------------------------------------------------------------------------------------------------------------------------------------------------------------------------------------------------------------------------------------------------------------------------------------------------------------------------------------------------------------------------------------------------------------------------------------------------------------------------------------------------------------------------------------------------------------------------------------------------------------------------------------------------------------------------|----------------------------------------|-------------------------|---------------------|------------|-----|-------------------------------------------------|
|                      | Trees                                                                                                                                                                                                                                                                                                                                                                                                                                                                                                                                                                                                                                                                                                                                                                                                                                                                                                                                                                                                                                                                                                                                                                                                                                                                                                                                                                                                                                                                                                                                                                                                                                                                                                                                                                                                                                                                                                                                                                                                                                                                                                                          | Botanical Name                         | Common Name             | Matura Hairlet (ma) | D . O.     | _   |                                                 |
|                      | THE RESIDENCE OF THE PARTY OF T |                                        | Common Name             | Mature Height (m)   | Pot Size   | Qty | Comments                                        |
| -                    | PAC oit                                                                                                                                                                                                                                                                                                                                                                                                                                                                                                                                                                                                                                                                                                                                                                                                                                                                                                                                                                                                                                                                                                                                                                                                                                                                                                                                                                                                                                                                                                                                                                                                                                                                                                                                                                                                                                                                                                                                                                                                                                                                                                                        |                                        |                         | -                   |            |     |                                                 |
|                      | SAC CIL                                                                                                                                                                                                                                                                                                                                                                                                                                                                                                                                                                                                                                                                                                                                                                                                                                                                                                                                                                                                                                                                                                                                                                                                                                                                                                                                                                                                                                                                                                                                                                                                                                                                                                                                                                                                                                                                                                                                                                                                                                                                                                                        | Backhousia citriodora                  | Lemon Myrtle            | 3-5                 | 45L        | 21  | Caliper 30mm. Sub surface tree anchor system    |
|                      | BAN int                                                                                                                                                                                                                                                                                                                                                                                                                                                                                                                                                                                                                                                                                                                                                                                                                                                                                                                                                                                                                                                                                                                                                                                                                                                                                                                                                                                                                                                                                                                                                                                                                                                                                                                                                                                                                                                                                                                                                                                                                                                                                                                        | Banksia integrifolia                   | Coast Banksia           | 4–15                | 100L       | 2   | Caliper 50mm. Sub surface tree anchor system    |
| [                    | ELA ret                                                                                                                                                                                                                                                                                                                                                                                                                                                                                                                                                                                                                                                                                                                                                                                                                                                                                                                                                                                                                                                                                                                                                                                                                                                                                                                                                                                                                                                                                                                                                                                                                                                                                                                                                                                                                                                                                                                                                                                                                                                                                                                        | Elaeocarpus reticulatus 'Primma Donna' | Blueberry Ash           | 6-8                 | 100L       | 4   | Caliper 50mm. Sub surface tree anchor system    |
|                      | HOW fos (100)                                                                                                                                                                                                                                                                                                                                                                                                                                                                                                                                                                                                                                                                                                                                                                                                                                                                                                                                                                                                                                                                                                                                                                                                                                                                                                                                                                                                                                                                                                                                                                                                                                                                                                                                                                                                                                                                                                                                                                                                                                                                                                                  | Howia fosteriana                       | Kentia palm             | 8-6                 | 100L       | 5   | 2.0M clear stem. Sub surface tree anchor system |
| .       <del> </del> | HOW fos (200)                                                                                                                                                                                                                                                                                                                                                                                                                                                                                                                                                                                                                                                                                                                                                                                                                                                                                                                                                                                                                                                                                                                                                                                                                                                                                                                                                                                                                                                                                                                                                                                                                                                                                                                                                                                                                                                                                                                                                                                                                                                                                                                  | Howia fosteriana                       | Kentia palm             | 8-6                 | 200L       | 4   | 4.0M clear stem. Sub surface tree anchor system |
|                      | _IV aus                                                                                                                                                                                                                                                                                                                                                                                                                                                                                                                                                                                                                                                                                                                                                                                                                                                                                                                                                                                                                                                                                                                                                                                                                                                                                                                                                                                                                                                                                                                                                                                                                                                                                                                                                                                                                                                                                                                                                                                                                                                                                                                        | Livistona australis                    | Cabbage-tree Palm       | 25-30               | 400L       | 1   | 4.0M clear stem. Sub surface tree anchor system |
|                      | PLU obt                                                                                                                                                                                                                                                                                                                                                                                                                                                                                                                                                                                                                                                                                                                                                                                                                                                                                                                                                                                                                                                                                                                                                                                                                                                                                                                                                                                                                                                                                                                                                                                                                                                                                                                                                                                                                                                                                                                                                                                                                                                                                                                        | Plumeria obtusa 'Singapore White'      | Evergreen Frangipani    | 3-5                 | 400L       | 3   | Caliper 50mm. Sub surface tree anchor system    |
|                      |                                                                                                                                                                                                                                                                                                                                                                                                                                                                                                                                                                                                                                                                                                                                                                                                                                                                                                                                                                                                                                                                                                                                                                                                                                                                                                                                                                                                                                                                                                                                                                                                                                                                                                                                                                                                                                                                                                                                                                                                                                                                                                                                | * •                                    |                         |                     |            |     |                                                 |
|                      | Shrubs                                                                                                                                                                                                                                                                                                                                                                                                                                                                                                                                                                                                                                                                                                                                                                                                                                                                                                                                                                                                                                                                                                                                                                                                                                                                                                                                                                                                                                                                                                                                                                                                                                                                                                                                                                                                                                                                                                                                                                                                                                                                                                                         |                                        |                         |                     |            |     |                                                 |
|                      | ALP cae                                                                                                                                                                                                                                                                                                                                                                                                                                                                                                                                                                                                                                                                                                                                                                                                                                                                                                                                                                                                                                                                                                                                                                                                                                                                                                                                                                                                                                                                                                                                                                                                                                                                                                                                                                                                                                                                                                                                                                                                                                                                                                                        | Alpina caerulea                        | Native Ginger           | 3                   | 35L        | 24  |                                                 |
| -                    | GAR aug                                                                                                                                                                                                                                                                                                                                                                                                                                                                                                                                                                                                                                                                                                                                                                                                                                                                                                                                                                                                                                                                                                                                                                                                                                                                                                                                                                                                                                                                                                                                                                                                                                                                                                                                                                                                                                                                                                                                                                                                                                                                                                                        | Gardenia augusta 'Florida'             | Florists Gardenia       | 1                   | 400mm      | 5   |                                                 |
|                      | PIT MM                                                                                                                                                                                                                                                                                                                                                                                                                                                                                                                                                                                                                                                                                                                                                                                                                                                                                                                                                                                                                                                                                                                                                                                                                                                                                                                                                                                                                                                                                                                                                                                                                                                                                                                                                                                                                                                                                                                                                                                                                                                                                                                         | Pittosporum tobira 'Miss Muffet'       | Miss Muffet Pittosporum | 0.8-1               | 300mm      | 21  |                                                 |
|                      | RHA CW                                                                                                                                                                                                                                                                                                                                                                                                                                                                                                                                                                                                                                                                                                                                                                                                                                                                                                                                                                                                                                                                                                                                                                                                                                                                                                                                                                                                                                                                                                                                                                                                                                                                                                                                                                                                                                                                                                                                                                                                                                                                                                                         | Rhaphiolepis indica 'Cosmic White'     | Indian Hawthorn         | 0.6                 | 200mm      | 40  |                                                 |
|                      | RHA OP                                                                                                                                                                                                                                                                                                                                                                                                                                                                                                                                                                                                                                                                                                                                                                                                                                                                                                                                                                                                                                                                                                                                                                                                                                                                                                                                                                                                                                                                                                                                                                                                                                                                                                                                                                                                                                                                                                                                                                                                                                                                                                                         | Rhaphiolepis indica 'Oriental Pearl'   | Indian Hawthorn         | 1                   | 200mm      | 12  |                                                 |
| <u> </u>             | /IB dav                                                                                                                                                                                                                                                                                                                                                                                                                                                                                                                                                                                                                                                                                                                                                                                                                                                                                                                                                                                                                                                                                                                                                                                                                                                                                                                                                                                                                                                                                                                                                                                                                                                                                                                                                                                                                                                                                                                                                                                                                                                                                                                        | Viburnum davidii                       | David Viburnum          | 1                   | 300mm      | 9   |                                                 |
| _                    | /IB odo                                                                                                                                                                                                                                                                                                                                                                                                                                                                                                                                                                                                                                                                                                                                                                                                                                                                                                                                                                                                                                                                                                                                                                                                                                                                                                                                                                                                                                                                                                                                                                                                                                                                                                                                                                                                                                                                                                                                                                                                                                                                                                                        | Viburnum odoratissimum                 | Sweet Viburnum          | 4                   | 45L        | 22  | Minimum 1.5m height                             |
|                      | NES M                                                                                                                                                                                                                                                                                                                                                                                                                                                                                                                                                                                                                                                                                                                                                                                                                                                                                                                                                                                                                                                                                                                                                                                                                                                                                                                                                                                                                                                                                                                                                                                                                                                                                                                                                                                                                                                                                                                                                                                                                                                                                                                          | Westringia fruiticosa 'Mundi'          | Coastal Rosemary        | 0.3                 | 300mm      | 14  |                                                 |
|                      |                                                                                                                                                                                                                                                                                                                                                                                                                                                                                                                                                                                                                                                                                                                                                                                                                                                                                                                                                                                                                                                                                                                                                                                                                                                                                                                                                                                                                                                                                                                                                                                                                                                                                                                                                                                                                                                                                                                                                                                                                                                                                                                                | <u> </u>                               |                         |                     |            |     |                                                 |
|                      | Accents                                                                                                                                                                                                                                                                                                                                                                                                                                                                                                                                                                                                                                                                                                                                                                                                                                                                                                                                                                                                                                                                                                                                                                                                                                                                                                                                                                                                                                                                                                                                                                                                                                                                                                                                                                                                                                                                                                                                                                                                                                                                                                                        |                                        |                         |                     |            |     |                                                 |
| <b>&gt;</b>   7      | AGA att                                                                                                                                                                                                                                                                                                                                                                                                                                                                                                                                                                                                                                                                                                                                                                                                                                                                                                                                                                                                                                                                                                                                                                                                                                                                                                                                                                                                                                                                                                                                                                                                                                                                                                                                                                                                                                                                                                                                                                                                                                                                                                                        | Agave attenuata                        | Foxtail Agave           | 1                   | 300mm      | 16  |                                                 |
|                      | ALA imp                                                                                                                                                                                                                                                                                                                                                                                                                                                                                                                                                                                                                                                                                                                                                                                                                                                                                                                                                                                                                                                                                                                                                                                                                                                                                                                                                                                                                                                                                                                                                                                                                                                                                                                                                                                                                                                                                                                                                                                                                                                                                                                        | Alcantarea imperialis 'Ruby'           | Imperial Bromilliad     | 1.5-3               | 400mm      | 16  |                                                 |
|                      | ANI fla                                                                                                                                                                                                                                                                                                                                                                                                                                                                                                                                                                                                                                                                                                                                                                                                                                                                                                                                                                                                                                                                                                                                                                                                                                                                                                                                                                                                                                                                                                                                                                                                                                                                                                                                                                                                                                                                                                                                                                                                                                                                                                                        | Anigozanthos flavidus                  | Kangaroo Paw            | 2                   | 140mm      | 50  |                                                 |
|                      | ART cir                                                                                                                                                                                                                                                                                                                                                                                                                                                                                                                                                                                                                                                                                                                                                                                                                                                                                                                                                                                                                                                                                                                                                                                                                                                                                                                                                                                                                                                                                                                                                                                                                                                                                                                                                                                                                                                                                                                                                                                                                                                                                                                        | Arthropodium cirratum                  | Ranga Lily              | 0.6                 | 200mm      | 22  |                                                 |
|                      | CLI min                                                                                                                                                                                                                                                                                                                                                                                                                                                                                                                                                                                                                                                                                                                                                                                                                                                                                                                                                                                                                                                                                                                                                                                                                                                                                                                                                                                                                                                                                                                                                                                                                                                                                                                                                                                                                                                                                                                                                                                                                                                                                                                        | Clivea miniata 'Shade Master'          | Clivia                  | 0.5                 | 200mm      | 20  |                                                 |
|                      | CYC rev                                                                                                                                                                                                                                                                                                                                                                                                                                                                                                                                                                                                                                                                                                                                                                                                                                                                                                                                                                                                                                                                                                                                                                                                                                                                                                                                                                                                                                                                                                                                                                                                                                                                                                                                                                                                                                                                                                                                                                                                                                                                                                                        | Cycas revoluta                         | Sago Palm               | 1-2                 | 400mm      | 21  |                                                 |
|                      | OOR exc                                                                                                                                                                                                                                                                                                                                                                                                                                                                                                                                                                                                                                                                                                                                                                                                                                                                                                                                                                                                                                                                                                                                                                                                                                                                                                                                                                                                                                                                                                                                                                                                                                                                                                                                                                                                                                                                                                                                                                                                                                                                                                                        | Doryanthes excelsa                     | Gymea Lily              | 2                   | 45L        | 23  |                                                 |
|                      | OOR exc                                                                                                                                                                                                                                                                                                                                                                                                                                                                                                                                                                                                                                                                                                                                                                                                                                                                                                                                                                                                                                                                                                                                                                                                                                                                                                                                                                                                                                                                                                                                                                                                                                                                                                                                                                                                                                                                                                                                                                                                                                                                                                                        | Doryanthes excelsa                     | Gymea Lily              | 2                   | 75L        | 4   |                                                 |
|                      | _EU bro                                                                                                                                                                                                                                                                                                                                                                                                                                                                                                                                                                                                                                                                                                                                                                                                                                                                                                                                                                                                                                                                                                                                                                                                                                                                                                                                                                                                                                                                                                                                                                                                                                                                                                                                                                                                                                                                                                                                                                                                                                                                                                                        | Leucophyta brownii                     | Cusion Bush             | 1                   | 140mm      | 4   |                                                 |
|                      | RHA exc                                                                                                                                                                                                                                                                                                                                                                                                                                                                                                                                                                                                                                                                                                                                                                                                                                                                                                                                                                                                                                                                                                                                                                                                                                                                                                                                                                                                                                                                                                                                                                                                                                                                                                                                                                                                                                                                                                                                                                                                                                                                                                                        | Rhapis excelsa                         | The Lady Palm           | 2-4                 | 300mm      | 44  |                                                 |
|                      | SEN ser                                                                                                                                                                                                                                                                                                                                                                                                                                                                                                                                                                                                                                                                                                                                                                                                                                                                                                                                                                                                                                                                                                                                                                                                                                                                                                                                                                                                                                                                                                                                                                                                                                                                                                                                                                                                                                                                                                                                                                                                                                                                                                                        | Senecio serpens                        | Blue Chalksticks        | 0.2-0.3             | 140mm      | 80  |                                                 |
|                      | SPA LA                                                                                                                                                                                                                                                                                                                                                                                                                                                                                                                                                                                                                                                                                                                                                                                                                                                                                                                                                                                                                                                                                                                                                                                                                                                                                                                                                                                                                                                                                                                                                                                                                                                                                                                                                                                                                                                                                                                                                                                                                                                                                                                         | Spathiphyllum 'Little Angel'           | Peace Lily              | 0.6                 | 140mm      | 80  |                                                 |
|                      |                                                                                                                                                                                                                                                                                                                                                                                                                                                                                                                                                                                                                                                                                                                                                                                                                                                                                                                                                                                                                                                                                                                                                                                                                                                                                                                                                                                                                                                                                                                                                                                                                                                                                                                                                                                                                                                                                                                                                                                                                                                                                                                                |                                        |                         |                     |            |     |                                                 |
|                      | erns                                                                                                                                                                                                                                                                                                                                                                                                                                                                                                                                                                                                                                                                                                                                                                                                                                                                                                                                                                                                                                                                                                                                                                                                                                                                                                                                                                                                                                                                                                                                                                                                                                                                                                                                                                                                                                                                                                                                                                                                                                                                                                                           |                                        | 100 0 00 000            |                     |            |     |                                                 |
|                      | ASP aus                                                                                                                                                                                                                                                                                                                                                                                                                                                                                                                                                                                                                                                                                                                                                                                                                                                                                                                                                                                                                                                                                                                                                                                                                                                                                                                                                                                                                                                                                                                                                                                                                                                                                                                                                                                                                                                                                                                                                                                                                                                                                                                        | Asplenium australasicum                | Birds Nest Fern         | 1-2                 | 45L        | 23  |                                                 |
|                      |                                                                                                                                                                                                                                                                                                                                                                                                                                                                                                                                                                                                                                                                                                                                                                                                                                                                                                                                                                                                                                                                                                                                                                                                                                                                                                                                                                                                                                                                                                                                                                                                                                                                                                                                                                                                                                                                                                                                                                                                                                                                                                                                | Cyathea cooperi                        | Australian Tree Fern    | 5-20                | 2-3 feet   | 6   |                                                 |
| [                    | DOO asp                                                                                                                                                                                                                                                                                                                                                                                                                                                                                                                                                                                                                                                                                                                                                                                                                                                                                                                                                                                                                                                                                                                                                                                                                                                                                                                                                                                                                                                                                                                                                                                                                                                                                                                                                                                                                                                                                                                                                                                                                                                                                                                        | Doodia aspera                          | Pickly Rasp Fern        | 0.5                 | 140mm      | 145 |                                                 |
|                      |                                                                                                                                                                                                                                                                                                                                                                                                                                                                                                                                                                                                                                                                                                                                                                                                                                                                                                                                                                                                                                                                                                                                                                                                                                                                                                                                                                                                                                                                                                                                                                                                                                                                                                                                                                                                                                                                                                                                                                                                                                                                                                                                |                                        |                         |                     |            |     |                                                 |
|                      | Grasses & Grou                                                                                                                                                                                                                                                                                                                                                                                                                                                                                                                                                                                                                                                                                                                                                                                                                                                                                                                                                                                                                                                                                                                                                                                                                                                                                                                                                                                                                                                                                                                                                                                                                                                                                                                                                                                                                                                                                                                                                                                                                                                                                                                 | undcovers                              |                         |                     | T          |     |                                                 |
|                      | ACA 'CI'                                                                                                                                                                                                                                                                                                                                                                                                                                                                                                                                                                                                                                                                                                                                                                                                                                                                                                                                                                                                                                                                                                                                                                                                                                                                                                                                                                                                                                                                                                                                                                                                                                                                                                                                                                                                                                                                                                                                                                                                                                                                                                                       | Casaurina glouca 'Cousin It'           | Cousin It               | 0.3                 | 140mm      | 50  |                                                 |
|                      | DIA cae                                                                                                                                                                                                                                                                                                                                                                                                                                                                                                                                                                                                                                                                                                                                                                                                                                                                                                                                                                                                                                                                                                                                                                                                                                                                                                                                                                                                                                                                                                                                                                                                                                                                                                                                                                                                                                                                                                                                                                                                                                                                                                                        | Dianella caerula                       | Paroo Lily              | 0.5                 | Tube       | 275 |                                                 |
|                      | DIC SF                                                                                                                                                                                                                                                                                                                                                                                                                                                                                                                                                                                                                                                                                                                                                                                                                                                                                                                                                                                                                                                                                                                                                                                                                                                                                                                                                                                                                                                                                                                                                                                                                                                                                                                                                                                                                                                                                                                                                                                                                                                                                                                         | Dichondra argentea 'Silver Falls'      | Silver Kidney Creeper   | 0.3                 | 140mm      | 66  |                                                 |
|                      | GAZ tom                                                                                                                                                                                                                                                                                                                                                                                                                                                                                                                                                                                                                                                                                                                                                                                                                                                                                                                                                                                                                                                                                                                                                                                                                                                                                                                                                                                                                                                                                                                                                                                                                                                                                                                                                                                                                                                                                                                                                                                                                                                                                                                        | Gazania tomentosa                      | Silver Gazania          | 0.2                 | 140mm      | 50  |                                                 |
|                      | HIB sca                                                                                                                                                                                                                                                                                                                                                                                                                                                                                                                                                                                                                                                                                                                                                                                                                                                                                                                                                                                                                                                                                                                                                                                                                                                                                                                                                                                                                                                                                                                                                                                                                                                                                                                                                                                                                                                                                                                                                                                                                                                                                                                        | Hibbertia scandens                     | Guinea Flower           | 0.15-0.25           | Tube       | 31  |                                                 |
|                      | JUN con                                                                                                                                                                                                                                                                                                                                                                                                                                                                                                                                                                                                                                                                                                                                                                                                                                                                                                                                                                                                                                                                                                                                                                                                                                                                                                                                                                                                                                                                                                                                                                                                                                                                                                                                                                                                                                                                                                                                                                                                                                                                                                                        | Juniperus conferta                     | Japanese Shore Juniper  | 0.3                 | 200mm      | 20  |                                                 |
|                      | _OM Ion                                                                                                                                                                                                                                                                                                                                                                                                                                                                                                                                                                                                                                                                                                                                                                                                                                                                                                                                                                                                                                                                                                                                                                                                                                                                                                                                                                                                                                                                                                                                                                                                                                                                                                                                                                                                                                                                                                                                                                                                                                                                                                                        | Lomandra longifolia 'Tanika'           | Spiky-headed Mat-rush   | 1                   | Tube       | 65  |                                                 |
|                      | _IR mus                                                                                                                                                                                                                                                                                                                                                                                                                                                                                                                                                                                                                                                                                                                                                                                                                                                                                                                                                                                                                                                                                                                                                                                                                                                                                                                                                                                                                                                                                                                                                                                                                                                                                                                                                                                                                                                                                                                                                                                                                                                                                                                        | Liriope muscari 'Evergreen Giant'      | Giant Liriope           | 0.5                 | 140mm      | 40  |                                                 |
|                      | SED 'GM'                                                                                                                                                                                                                                                                                                                                                                                                                                                                                                                                                                                                                                                                                                                                                                                                                                                                                                                                                                                                                                                                                                                                                                                                                                                                                                                                                                                                                                                                                                                                                                                                                                                                                                                                                                                                                                                                                                                                                                                                                                                                                                                       | Sedum 'Gold Mound'                     | Mexican Stonecrop       | 0.15                | 140mm      | 40  | ;                                               |
|                      | ΓRA jas                                                                                                                                                                                                                                                                                                                                                                                                                                                                                                                                                                                                                                                                                                                                                                                                                                                                                                                                                                                                                                                                                                                                                                                                                                                                                                                                                                                                                                                                                                                                                                                                                                                                                                                                                                                                                                                                                                                                                                                                                                                                                                                        | Trachelospermum jasminoides            | Star Jasmine            | 0.5                 | Tube       | 50  |                                                 |
|                      | /IO hed                                                                                                                                                                                                                                                                                                                                                                                                                                                                                                                                                                                                                                                                                                                                                                                                                                                                                                                                                                                                                                                                                                                                                                                                                                                                                                                                                                                                                                                                                                                                                                                                                                                                                                                                                                                                                                                                                                                                                                                                                                                                                                                        | Viola hederacea                        | Native Viola            |                     | Tube /Flat | 145 |                                                 |
|                      | SANDUTE CONTUCTOR TO                                                                                                                                                                                                                                                                                                                                                                                                                                                                                                                                                                                                                                                                                                                                                                                                                                                                                                                                                                                                                                                                                                                                                                                                                                                                                                                                                                                                                                                                                                                                                                                                                                                                                                                                                                                                                                                                                                                                                                                                                                                                                                           |                                        |                         | 5,2                 |            |     |                                                 |