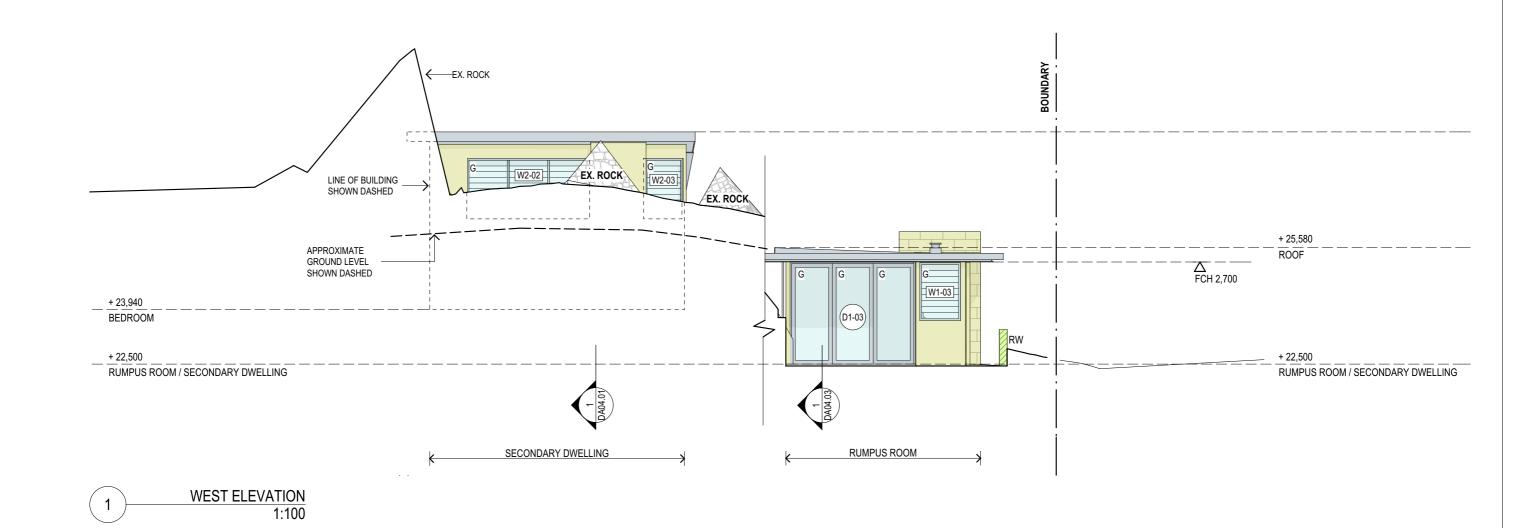

MATTHEWS RESIDENCE
Address

13A OCEAN ROAD PALM BEACH NSW

Drawing Name:
ELEVATIONSWEST ELEVATION
Drawing Status:
DEVELOPMENT APPLICATION

 Paper Size: A3
 Date Printed: 28.07.2016

 Drawn By: CS
 Checked By: MM