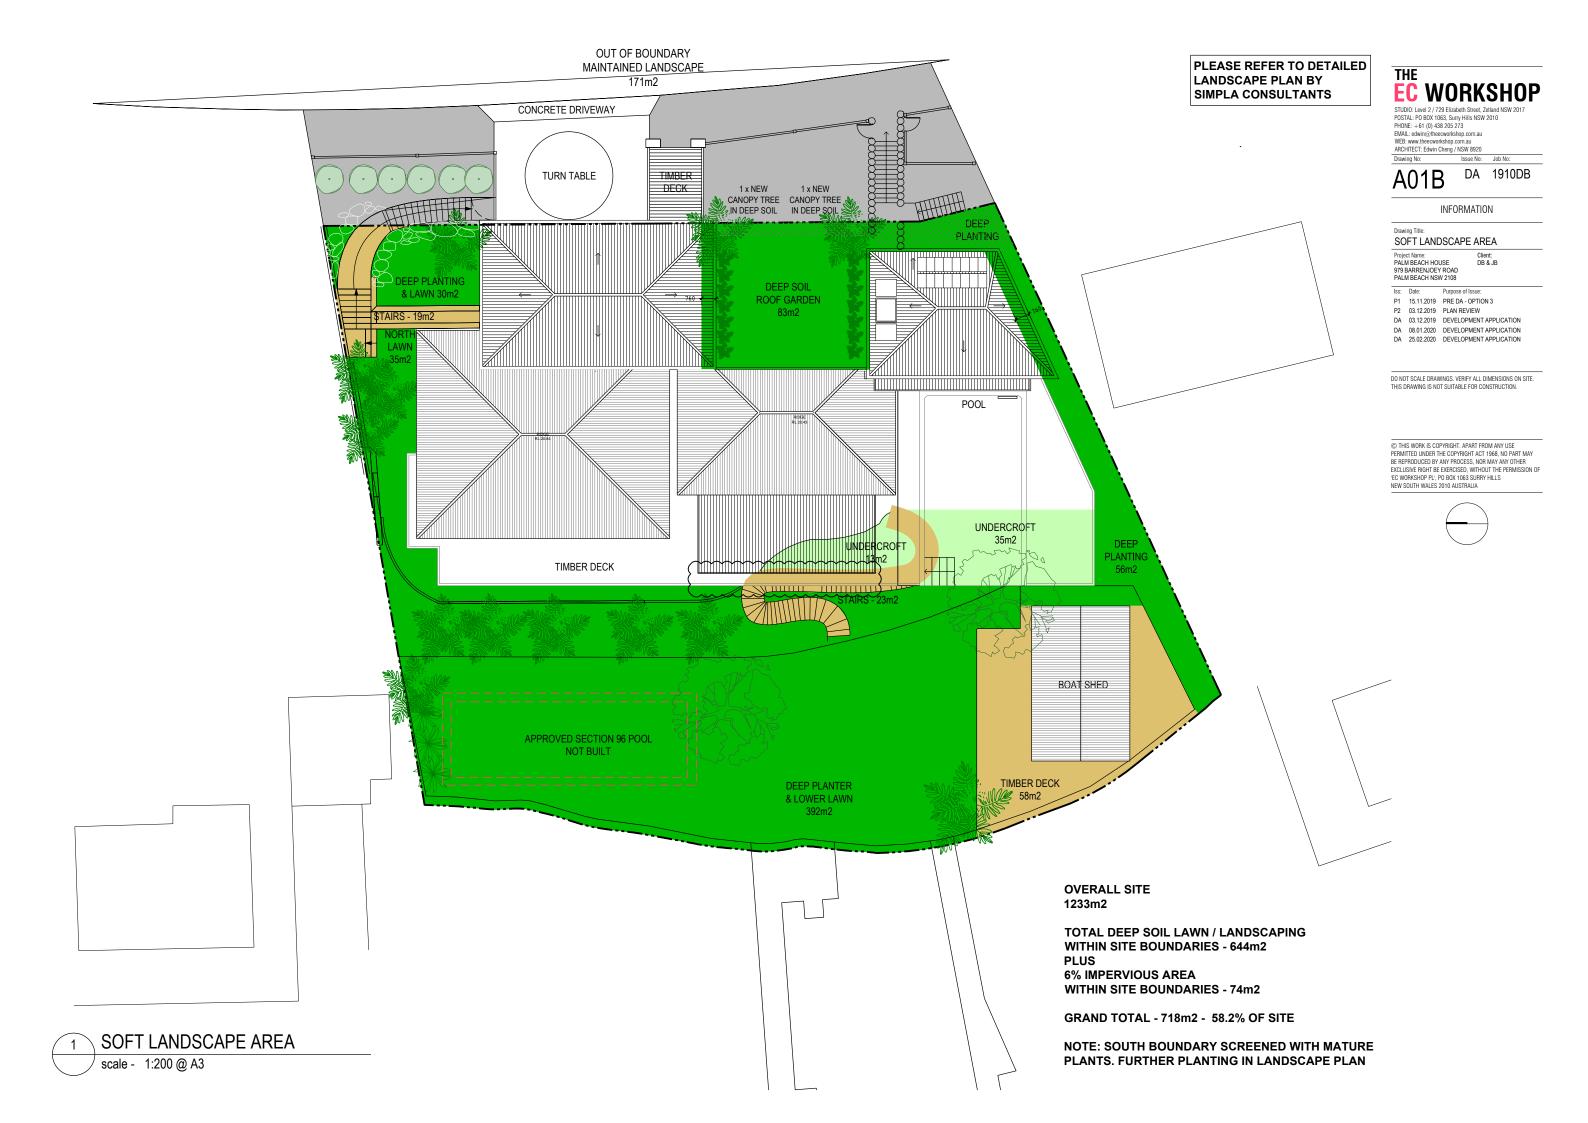

T APPLICATION

DA 1910DB

COVER SHEET

Project Name: PALM BEACH HOUSE 979 BARRENJOEY ROAD PALM BEACH NSW 2108 Client: DB & JB

 
 Iss:
 Date:
 Purpose of Issue:

 DA
 03.12.2019
 DEVELOPMENT APPLICATION
 DA 08.01.2020 DEVELOPMENT APPLICATION
DA 25.02.2020 DEVELOPMENT APPLICATION

DO NOT SCALE DRAWING, VERIFY ALL DIMENSIONS ON SITE. REPORT ANY DISCREPANCIES IN DOCUMENTATION TO ARCHITECT. THIS DRAWING IS FOR THE PURPOSE OF COUNCIL APPROVAL AND AS SUCH, IS NOT SUITABLE FOR CONSTRUCTION.

© THIS WORK IS COPYRIGHT, APART FROM ANY USE PERMITTED UNDER THE COPYRIGHT ACT 1968, NO PART MAY BE REPRODUCED BY ANY PROCESS, NOR MAY ANY OTHER EXCLUSIVE RIGHT BE EXERCISED, WITHOUT THE PERMISSION OF EC WORKSHOP PL', PO BOX 1063 SURRY HILLS NEW SOUTH WALES 2010 AUSTRALIA



1 SITE PLAN scale - 1:200 @ A3











## 1 PROPOSED SOUTH ELEVATION

## PROPOSED OVERALL WEST ELEVATION

scale - 1:150 @ A3



# **EC** WORKSHOP

STUDIO: Level 2 / 729 Elizabeth Street, Zetland NSW 2017 POSTAL: P0 BOX 1063, Surry Hills NSW 2010 PHONE: +61 (0) 438 205 273 EMAIL: edwin@lheecworkshop.com.au WEB: www.theecworkshop.com.au ARCHITECT: Edwin Cheng / NSW 8920

Drawing No: Issue No: Job No: DA 1910DB

DEVELOPMENT APPLICATION

#### PROPOSED WEST ELEVATION

Project Name: PALM BEACH HOUSE 979 BARRENJOEY ROAD PALM BEACH NSW 2108

DA 03.12.2019 DEVELOPMENT APPLICATION
DA 25.02.2020 DEVELOPMENT APPLICATION
DA 25.02.2020 DEVELOPMENT APPLICATION

DO NOT SCALE DRAWING, VERIFY ALL DIMENSIONS ON SITE. REPORT ANY DISCREPANCIES IN DOCUMENTATION TO ARCHITECT. THIS DRAWING IS FOR THE PURPOSE OF COUNCIL APPROVAL AND AS SUCH, IS