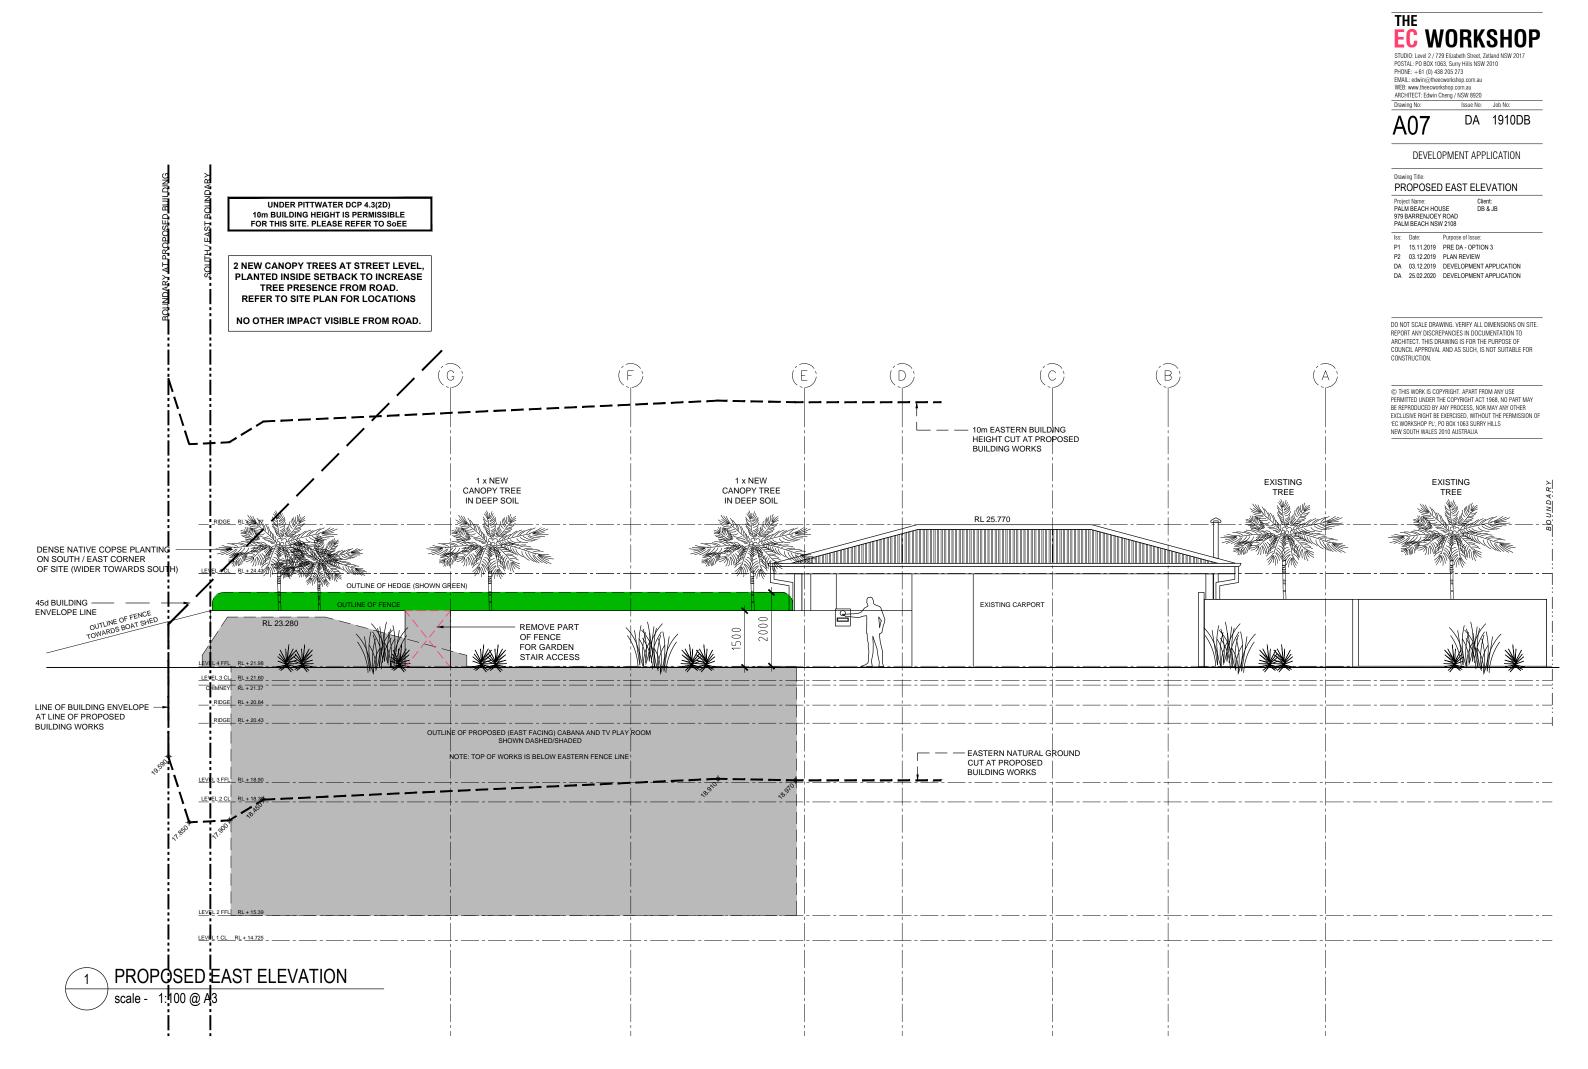

PLICATION

DA 1910DB

COVER SHEET

Project Name: PALM BEACH HOUSE 979 BARRENJOEY ROAD PALM BEACH NSW 2108 Client: DB & JB

 
 Iss:
 Date:
 Purpose of Issue:

 DA
 03.12.2019
 DEVELOPMENT APPLICATION
 DA 08.01.2020 DEVELOPMENT APPLICATION
DA 25.02.2020 DEVELOPMENT APPLICATION

DO NOT SCALE DRAWING, VERIFY ALL DIMENSIONS ON SITE. REPORT ANY DISCREPANCIES IN DOCUMENTATION TO ARCHITECT. THIS DRAWING IS FOR THE PURPOSE OF COUNCIL APPROVAL AND AS SUCH, IS NOT SUITABLE FOR CONSTRUCTION.

© THIS WORK IS COPYRIGHT, APART FROM ANY USE PERMITTED UNDER THE COPYRIGHT ACT 1968, NO PART MAY BE REPRODUCED BY ANY PROCESS, NOR MAY ANY OTHER EXCLUSIVE RIGHT BE EXERCISED, WITHOUT THE PERMISSION OF EC WORKSHOP PL', PO BOX 1063 SURRY HILLS NEW SOUTH WALES 2010 AUSTRALIA



1 SITE PLAN scale - 1:200 @ A3











## 1 PROPOSED SOUTH ELEVATION

## PROPOSED OVERALL WEST ELEVATION

scale - 1:150 @ A3



# **EC** WORKSHOP

STUDIO: Level 2 / 729 Elizabeth Street, Zetland NSW 2017 POSTAL: P0 BOX 1063, Surry Hills NSW 2010 PHONE: +61 (0) 438 205 273 EMAIL: edwin@lheecworkshop.com.au WEB: www.theecworkshop.com.au ARCHITECT: Edwin Cheng / NSW 8920

Drawing No: Issue No: Job No: DA 1910DB

DEVELOPMENT APPLICATION

#### PROPOSED WEST ELEVATION

Project Name: PALM BEACH HOUSE 979 BARRENJOEY ROAD PALM BEACH NSW 2108

DA 03.12.2019 DEVELOPMENT APPLICATION
DA 25.02.2020 DEVELOPMENT APPLICATION
DA 25.02.2020 DEVELOPMENT APPLICATION

DO NOT SCALE DRAWING, VERIFY ALL DIMENSIONS ON SITE. REPORT ANY DISCREPANCIES IN DOCUMENTATION TO ARCHITECT. THIS DRAWING IS FOR THE PURPOSE OF COUNCIL APPROVAL AND AS SUCH, IS NOT