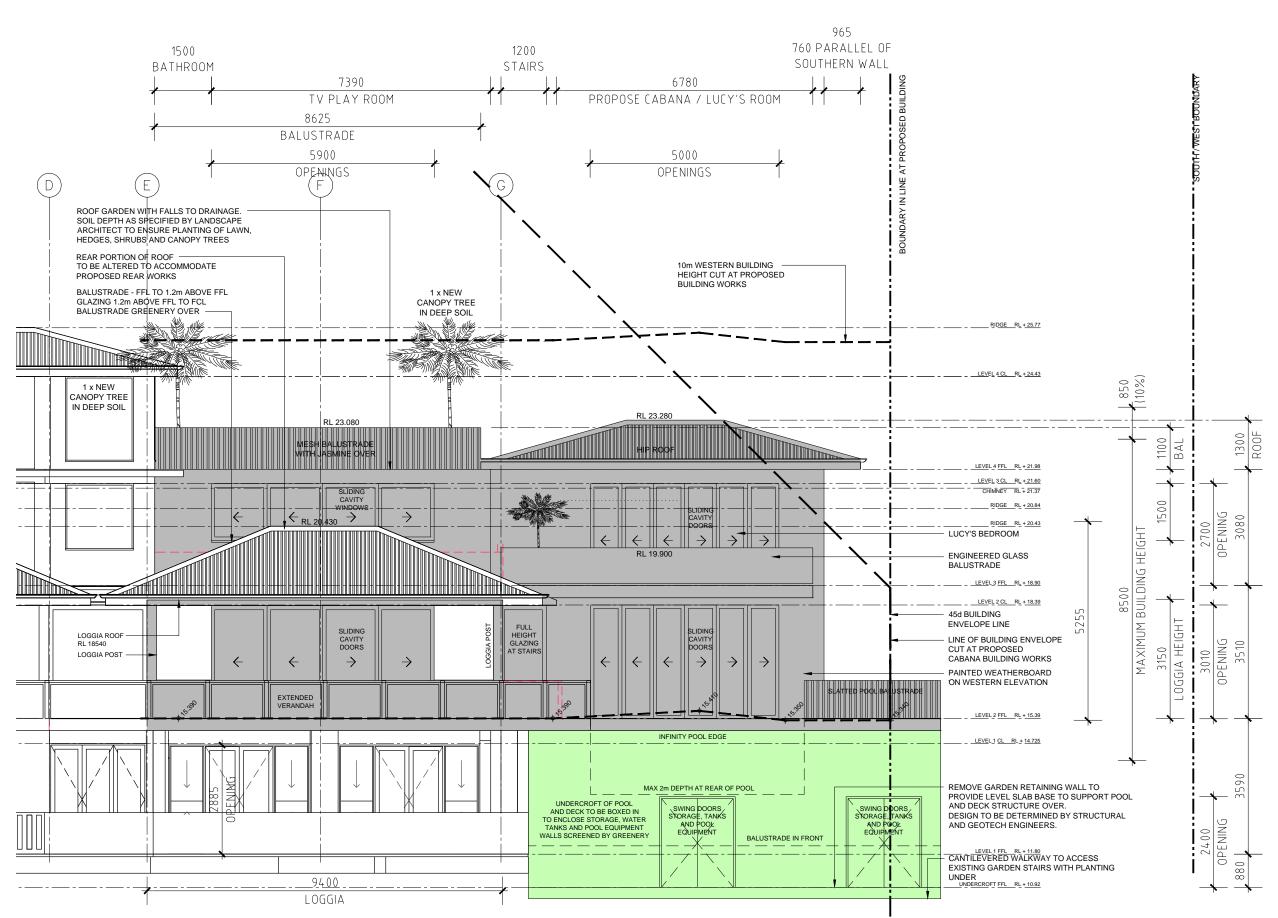

# PROPOSED WEST ELEVATION (SOUTH SIDE) scale - 1:100 @ A3

EC WORKSHOP

STUDIO: Level 2 / 729 Elizabeth Street, Zetland NSW 201: POSTAL: PO BOX 1063, Surry Hills NSW 2010 PHONE: +61 (0) 438 205 273 EMAIL: edwin@theecowinshop.com.au WEB: www.theecowinshop.com.au ARCHITECT: Edwin Cheng / NSW 8920