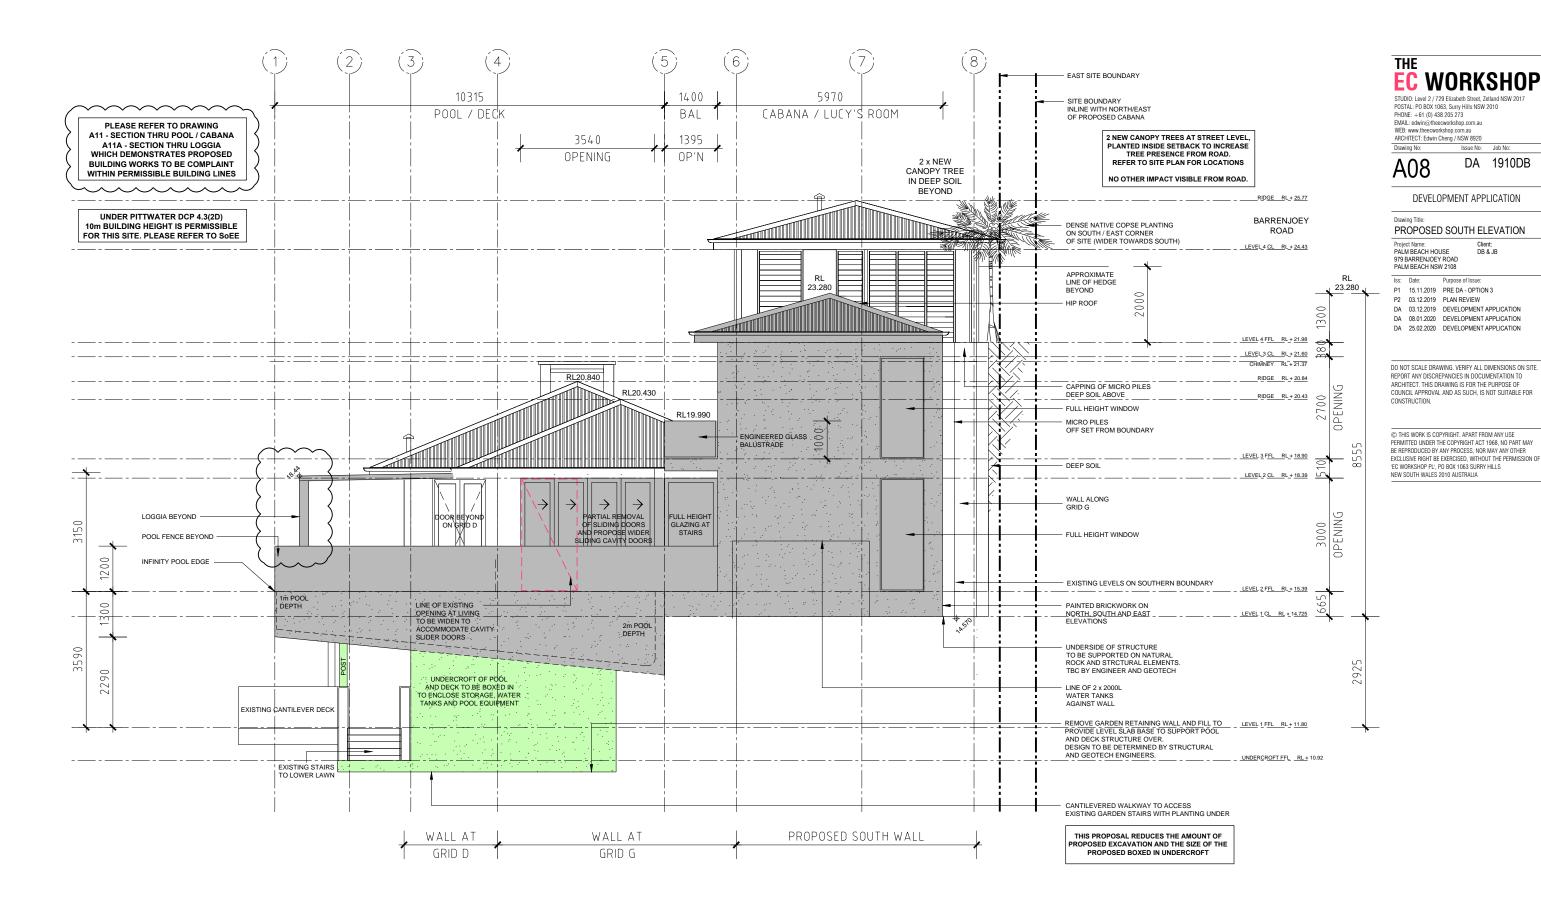

ICATION

DA 1910DB

COVER SHEET

Project Name: PALM BEACH HOUSE 979 BARRENJOEY ROAD PALM BEACH NSW 2108 Client: DB & JB

 
 Iss:
 Date:
 Purpose of Issue:

 DA
 03.12.2019
 DEVELOPMENT APPLICATION
 DA 08.01.2020 DEVELOPMENT APPLICATION
DA 25.02.2020 DEVELOPMENT APPLICATION

DO NOT SCALE DRAWING, VERIFY ALL DIMENSIONS ON SITE. REPORT ANY DISCREPANCIES IN DOCUMENTATION TO ARCHITECT. THIS DRAWING IS FOR THE PURPOSE OF COUNCIL APPROVAL AND AS SUCH, IS NOT SUITABLE FOR CONSTRUCTION.

© THIS WORK IS COPYRIGHT, APART FROM ANY USE PERMITTED UNDER THE COPYRIGHT ACT 1968, NO PART MAY BE REPRODUCED BY ANY PROCESS, NOR MAY ANY OTHER EXCLUSIVE RIGHT BE EXERCISED, WITHOUT THE PERMISSION OF EC WORKSHOP PL', PO BOX 1063 SURRY HILLS NEW SOUTH WALES 2010 AUSTRALIA



1 SITE PLAN scale - 1:200 @ A3











## 1 PROPOSED SOUTH ELEVATION

## PROPOSED OVERALL WEST ELEVATION

scale - 1:150 @ A3



# **EC** WORKSHOP

STUDIO: Level 2 / 729 Elizabeth Street, Zetland NSW 2017 POSTAL: P0 BOX 1063, Surry Hills NSW 2010 PHONE: +61 (0) 438 205 273 EMAIL: edwin@lheecworkshop.com.au WEB: www.theecworkshop.com.au ARCHITECT: Edwin Cheng / NSW 8920

Drawing No: Issue No: Job No: DA 1910DB

DEVELOPMENT APPLICATION

#### PROPOSED WEST ELEVATION

Project Name: PALM BEACH HOUSE 979 BARRENJOEY ROAD PALM BEACH NSW 2108

DA 03.12.2019 DEVELOPMENT APPLICATION
DA 25.02.2020 DEVELOPMENT APPLICATION
DA 25.02.2020 DEVELOPMENT APPLICATION

DO NOT SCALE DRAWING, VERIFY ALL DIMENSIONS ON SITE. REPORT ANY DISCREPANCIES IN DOCUMENTATION TO ARCHITECT. THIS DRAWING IS FOR THE PURPOSE OF COUNCIL APPROVAL AND AS SUCH, IS NOT S