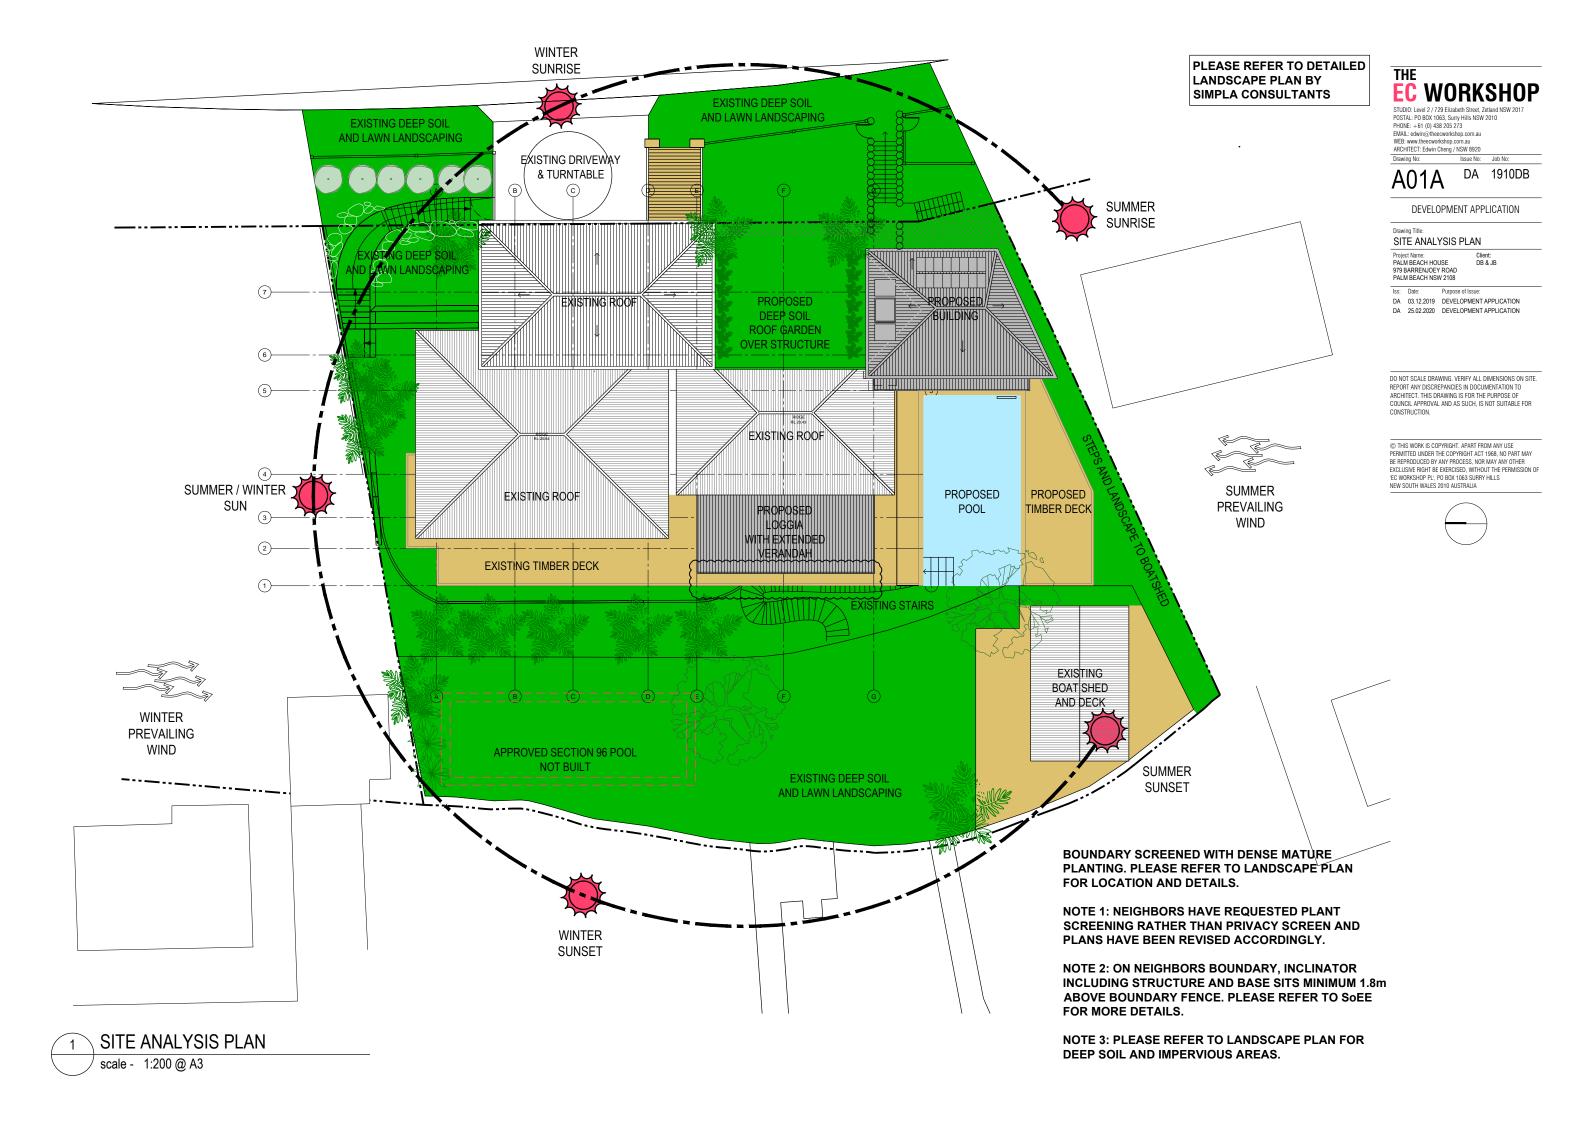

ENT APPLICATION

DA 1910DB

COVER SHEET

Project Name: PALM BEACH HOUSE 979 BARRENJOEY ROAD PALM BEACH NSW 2108 Client: DB & JB

 
 Iss:
 Date:
 Purpose of Issue:

 DA
 03.12.2019
 DEVELOPMENT APPLICATION
 DA 08.01.2020 DEVELOPMENT APPLICATION
DA 25.02.2020 DEVELOPMENT APPLICATION

DO NOT SCALE DRAWING, VERIFY ALL DIMENSIONS ON SITE. REPORT ANY DISCREPANCIES IN DOCUMENTATION TO ARCHITECT. THIS DRAWING IS FOR THE PURPOSE OF COUNCIL APPROVAL AND AS SUCH, IS NOT SUITABLE FOR CONSTRUCTION.

© THIS WORK IS COPYRIGHT, APART FROM ANY USE PERMITTED UNDER THE COPYRIGHT ACT 1968, NO PART MAY BE REPRODUCED BY ANY PROCESS, NOR MAY ANY OTHER EXCLUSIVE RIGHT BE EXERCISED, WITHOUT THE PERMISSION OF EC WORKSHOP PL', PO BOX 1063 SURRY HILLS NEW SOUTH WALES 2010 AUSTRALIA



1 SITE PLAN scale - 1:200 @ A3











## 1 PROPOSED SOUTH ELEVATION

## PROPOSED OVERALL WEST ELEVATION

scale - 1:150 @ A3



# **EC** WORKSHOP

STUDIO: Level 2 / 729 Elizabeth Street, Zetland NSW 2017 POSTAL: P0 BOX 1063, Surry Hills NSW 2010 PHONE: +61 (0) 438 205 273 EMAIL: edwin@lheecworkshop.com.au WEB: www.theecworkshop.com.au ARCHITECT: Edwin Cheng / NSW 8920

Drawing No: Issue No: Job No: DA 1910DB

DEVELOPMENT APPLICATION

#### PROPOSED WEST ELEVATION

Project Name: PALM BEACH HOUSE 979 BARRENJOEY ROAD PALM BEACH NSW 2108

DA 03.12.2019 DEVELOPMENT APPLICATION
DA 25.02.2020 DEVELOPMENT APPLICATION
DA 25.02.2020 DEVELOPMENT APPLICATION

DO NOT SCALE DRAWING, VERIFY ALL DIMENSIONS ON SITE. REPORT ANY DISCREPANCIES IN DOCUMENTATION TO ARCHITECT. THIS DRAWING IS FOR THE PURPOSE OF COUNCIL APPROVAL AND AS SUCH,