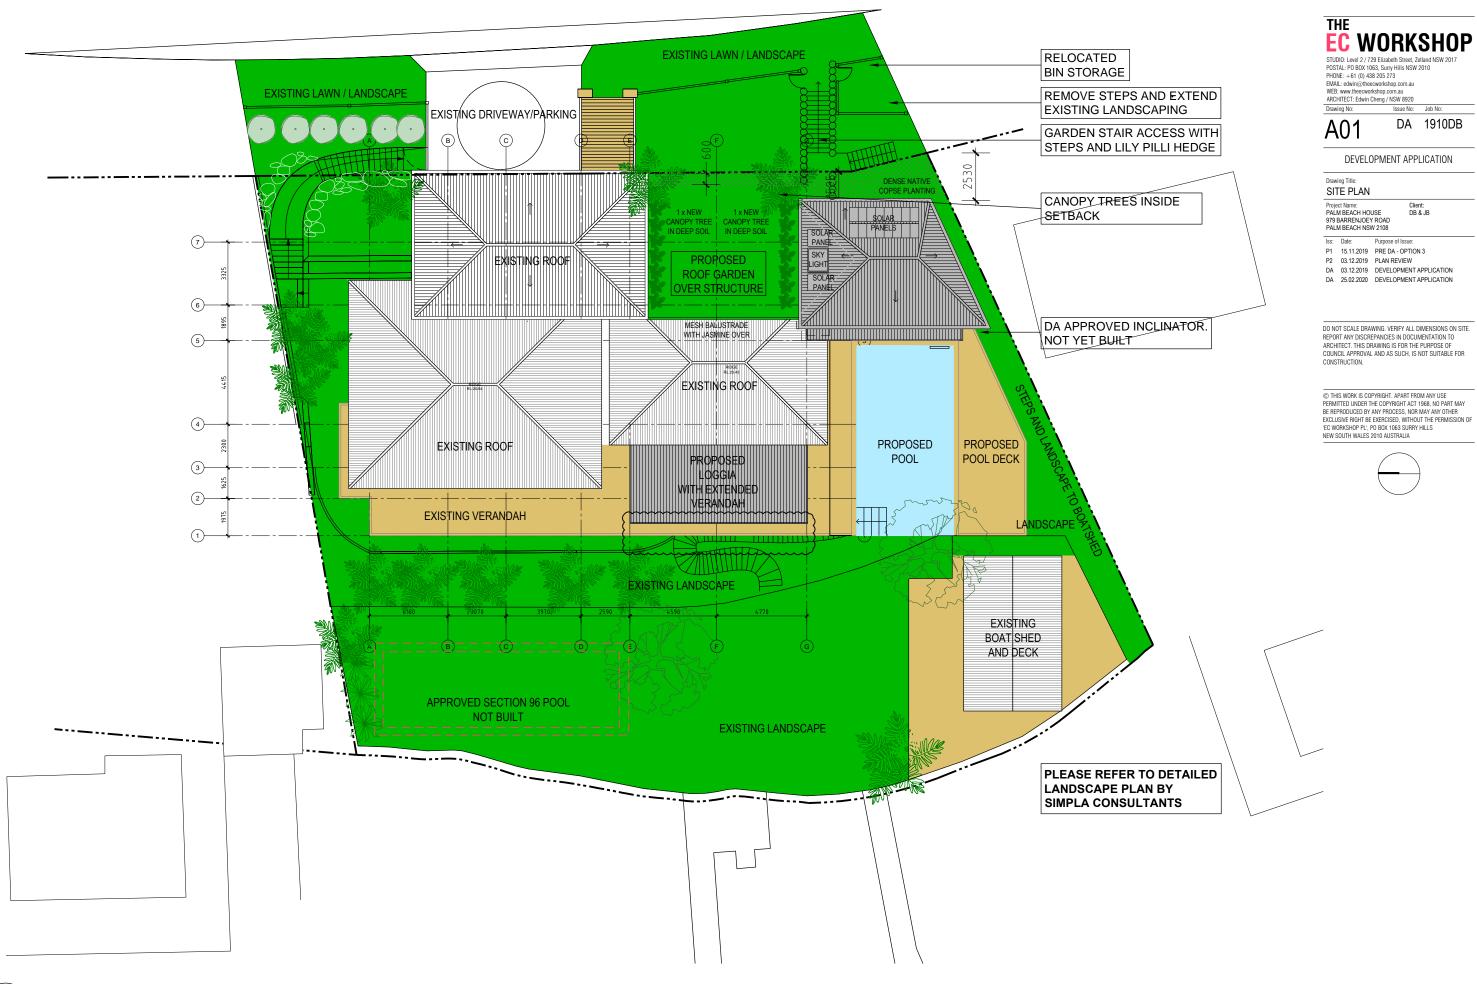

ue No: Job No:

A00

#### DEVELOPMENT APPLICATION

DA 1910DB

COVER SHEET

Project Name: PALM BEACH HOUSE 979 BARRENJOEY ROAD PALM BEACH NSW 2108 Client: DB & JB

 
 Iss:
 Date:
 Purpose of Issue:

 DA
 03.12.2019
 DEVELOPMENT APPLICATION
 DA 08.01.2020 DEVELOPMENT APPLICATION
DA 25.02.2020 DEVELOPMENT APPLICATION

DO NOT SCALE DRAWING, VERIFY ALL DIMENSIONS ON SITE. REPORT ANY DISCREPANCIES IN DOCUMENTATION TO ARCHITECT. THIS DRAWING IS FOR THE PURPOSE OF COUNCIL APPROVAL AND AS SUCH, IS NOT SUITABLE FOR CONSTRUCTION.

© THIS WORK IS COPYRIGHT, APART FROM ANY USE PERMITTED UNDER THE COPYRIGHT ACT 1968, NO PART MAY BE REPRODUCED BY ANY PROCESS, NOR MAY ANY OTHER EXCLUSIVE RIGHT BE EXERCISED, WITHOUT THE PERMISSION OF EC WORKSHOP PL', PO BOX 1063 SURRY HILLS NEW SOUTH WALES 2010 AUSTRALIA



1 SITE PLAN scale - 1:200 @ A3











## 1 PROPOSED SOUTH ELEVATION

## PROPOSED OVERALL WEST ELEVATION

scale - 1:150 @ A3



# **EC** WORKSHOP

STUDIO: Level 2 / 729 Elizabeth Street, Zetland NSW 2017 POSTAL: P0 BOX 1063, Surry Hills NSW 2010 PHONE: +61 (0) 438 205 273 EMAIL: edwin@lheecworkshop.com.au WEB: www.theecworkshop.com.au ARCHITECT: Edwin Cheng / NSW 8920

Drawing No: Issue No: Job No: DA 1910DB

DEVELOPMENT APPLICATION

#### PROPOSED WEST ELEVATION

Project Name: PALM BEACH HOUSE 979 BARRENJOEY ROAD PALM BEACH NSW 2108

DA 03.12.2019 DEVELOPMENT APPLICATION
DA 25.02.2020 DEVELOPMENT APPLICATION
DA 25.02.2020 DEVELOPMENT APPLICATION

DO NOT SCALE DRAWING, VERIFY ALL DIMENSIONS ON SITE. REPORT ANY DISCREPANCIES IN DOCUMENTATION TO ARCHITECT. THIS DRAWING IS FOR THE PURPOSE