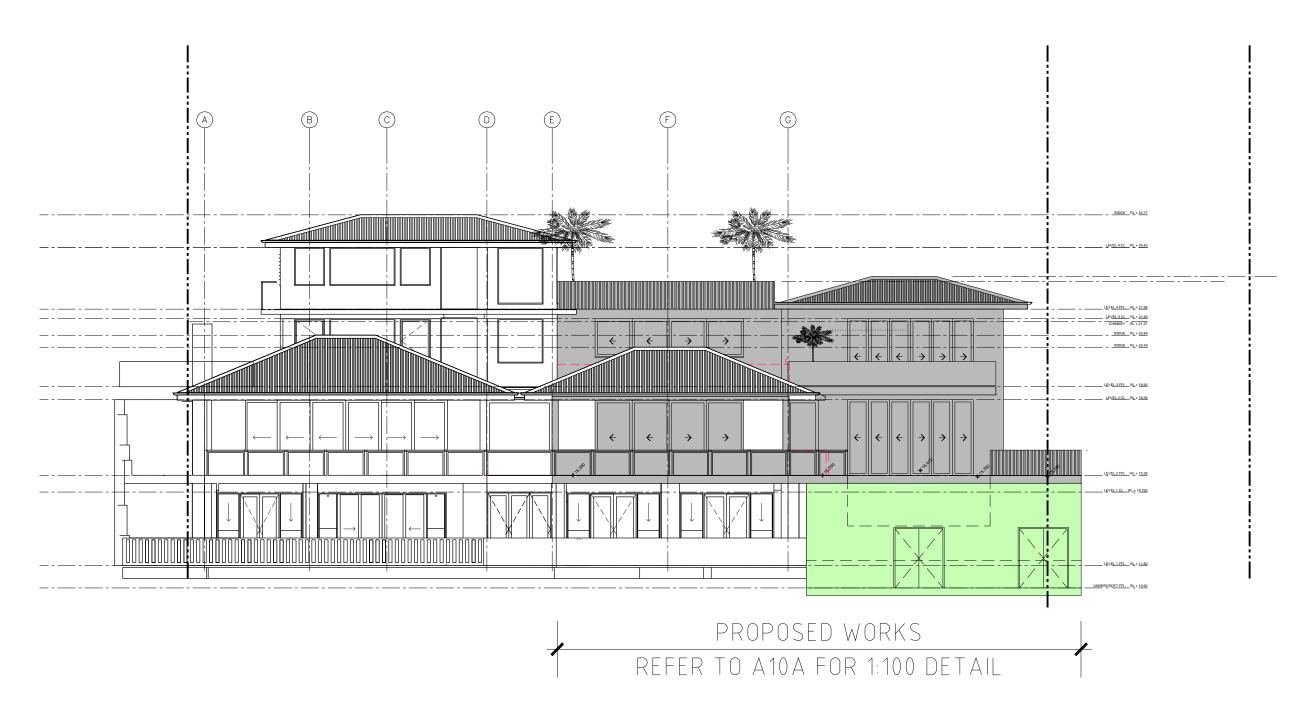

BEACH NSW 2108 Client: DB & JB

 
 Iss:
 Date:
 Purpose of Issue:

 DA
 03.12.2019
 DEVELOPMENT APPLICATION
 DA 08.01.2020 DEVELOPMENT APPLICATION
DA 25.02.2020 DEVELOPMENT APPLICATION

DO NOT SCALE DRAWING, VERIFY ALL DIMENSIONS ON SITE. REPORT ANY DISCREPANCIES IN DOCUMENTATION TO ARCHITECT. THIS DRAWING IS FOR THE PURPOSE OF COUNCIL APPROVAL AND AS SUCH, IS NOT SUITABLE FOR CONSTRUCTION.

© THIS WORK IS COPYRIGHT, APART FROM ANY USE PERMITTED UNDER THE COPYRIGHT ACT 1968, NO PART MAY BE REPRODUCED BY ANY PROCESS, NOR MAY ANY OTHER EXCLUSIVE RIGHT BE EXERCISED, WITHOUT THE PERMISSION OF EC WORKSHOP PL', PO BOX 1063 SURRY HILLS NEW SOUTH WALES 2010 AUSTRALIA



1 SITE PLAN scale - 1:200 @ A3











## 1 PROPOSED SOUTH ELEVATION

## PROPOSED OVERALL WEST ELEVATION

scale - 1:150 @ A3



# **EC** WORKSHOP

STUDIO: Level 2 / 729 Elizabeth Street, Zetland NSW 2017 POSTAL: P0 BOX 1063, Surry Hills NSW 2010 PHONE: +61 (0) 438 205 273 EMAIL: edwin@lheecworkshop.com.au WEB: www.theecworkshop.com.au ARCHITECT: Edwin Cheng / NSW 8920

Drawing No: Issue No: Job No: DA 1910DB

DEVELOPMENT APPLICATION

#### PROPOSED WEST ELEVATION

Project Name: PALM BEACH HOUSE 979 BARRENJOEY ROAD PALM BEACH NSW 2108

DA 03.12.2019 DEVELOPMENT APPLICATION
DA 25.02.2020 DEVELOPMENT APPLICATION
DA 25.02.2020 DEVELOPMENT APPLICATION

DO NOT SCALE DRAWING, VERIFY ALL DIMENSIONS ON SITE. REPORT ANY DISCREPANCIES IN DOCUMENTATION TO ARCHITECT. THIS DRAWING IS FOR THE PURPOSE OF COUNCIL APPROVAL AND AS SUCH, IS NOT SUITABLE FOR CONSTRUCTION.

© THIS WORK IS COPYRIGHT. APART FROM ANY USE PERMITTED UNDER T