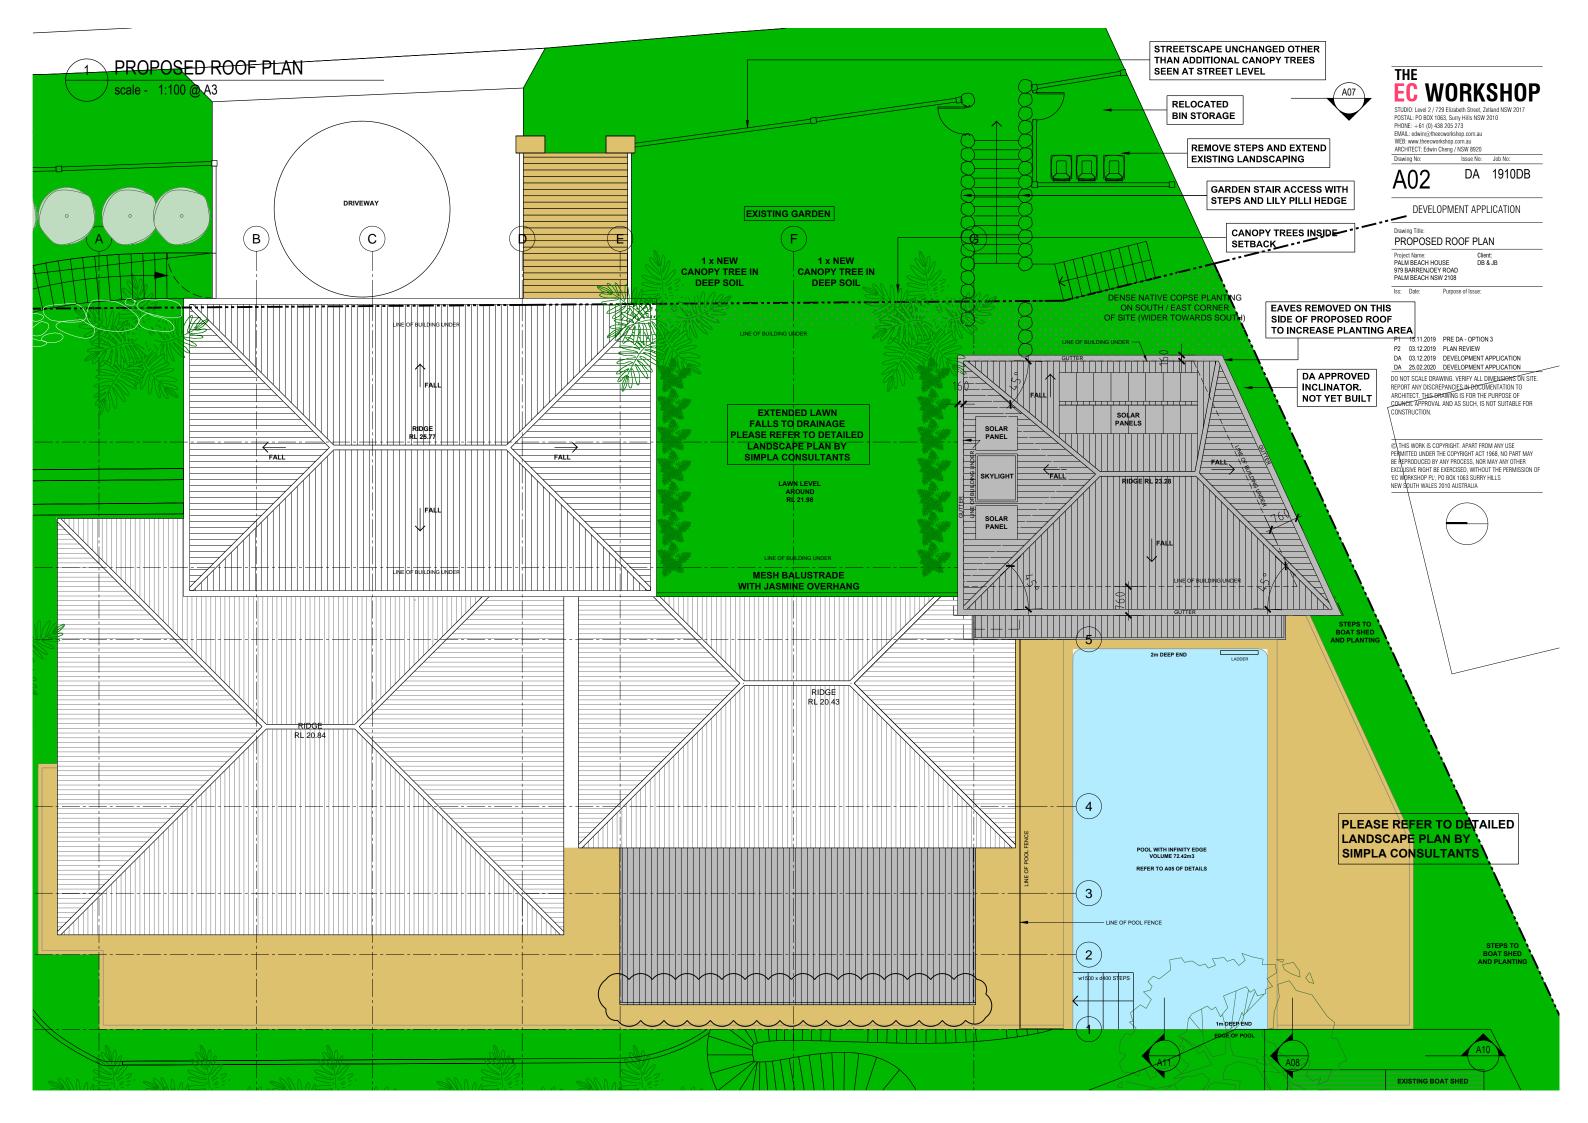

APPLICATION

DA 1910DB

COVER SHEET

Project Name: PALM BEACH HOUSE 979 BARRENJOEY ROAD PALM BEACH NSW 2108 Client: DB & JB

 
 Iss:
 Date:
 Purpose of Issue:

 DA
 03.12.2019
 DEVELOPMENT APPLICATION
 DA 08.01.2020 DEVELOPMENT APPLICATION
DA 25.02.2020 DEVELOPMENT APPLICATION

DO NOT SCALE DRAWING, VERIFY ALL DIMENSIONS ON SITE. REPORT ANY DISCREPANCIES IN DOCUMENTATION TO ARCHITECT. THIS DRAWING IS FOR THE PURPOSE OF COUNCIL APPROVAL AND AS SUCH, IS NOT SUITABLE FOR CONSTRUCTION.

© THIS WORK IS COPYRIGHT, APART FROM ANY USE PERMITTED UNDER THE COPYRIGHT ACT 1968, NO PART MAY BE REPRODUCED BY ANY PROCESS, NOR MAY ANY OTHER EXCLUSIVE RIGHT BE EXERCISED, WITHOUT THE PERMISSION OF EC WORKSHOP PL', PO BOX 1063 SURRY HILLS NEW SOUTH WALES 2010 AUSTRALIA



1 SITE PLAN scale - 1:200 @ A3











## 1 PROPOSED SOUTH ELEVATION

## PROPOSED OVERALL WEST ELEVATION

scale - 1:150 @ A3



# **EC** WORKSHOP

STUDIO: Level 2 / 729 Elizabeth Street, Zetland NSW 2017 POSTAL: P0 BOX 1063, Surry Hills NSW 2010 PHONE: +61 (0) 438 205 273 EMAIL: edwin@lheecworkshop.com.au WEB: www.theecworkshop.com.au ARCHITECT: Edwin Cheng / NSW 8920

Drawing No: Issue No: Job No: DA 1910DB

DEVELOPMENT APPLICATION

#### PROPOSED WEST ELEVATION

Project Name: PALM BEACH HOUSE 979 BARRENJOEY ROAD PALM BEACH NSW 2108

DA 03.12.2019 DEVELOPMENT APPLICATION
DA 25.02.2020 DEVELOPMENT APPLICATION
DA 25.02.2020 DEVELOPMENT APPLICATION

DO NOT SCALE DRAWING, VERIFY ALL DIMENSIONS ON SITE. REPORT ANY DISCREPANCIES IN DOCUMENTATION TO ARCHITECT. THIS DRAWING IS FOR THE PURPOSE OF COUNCIL APPROVAL AND AS SUCH, IS N