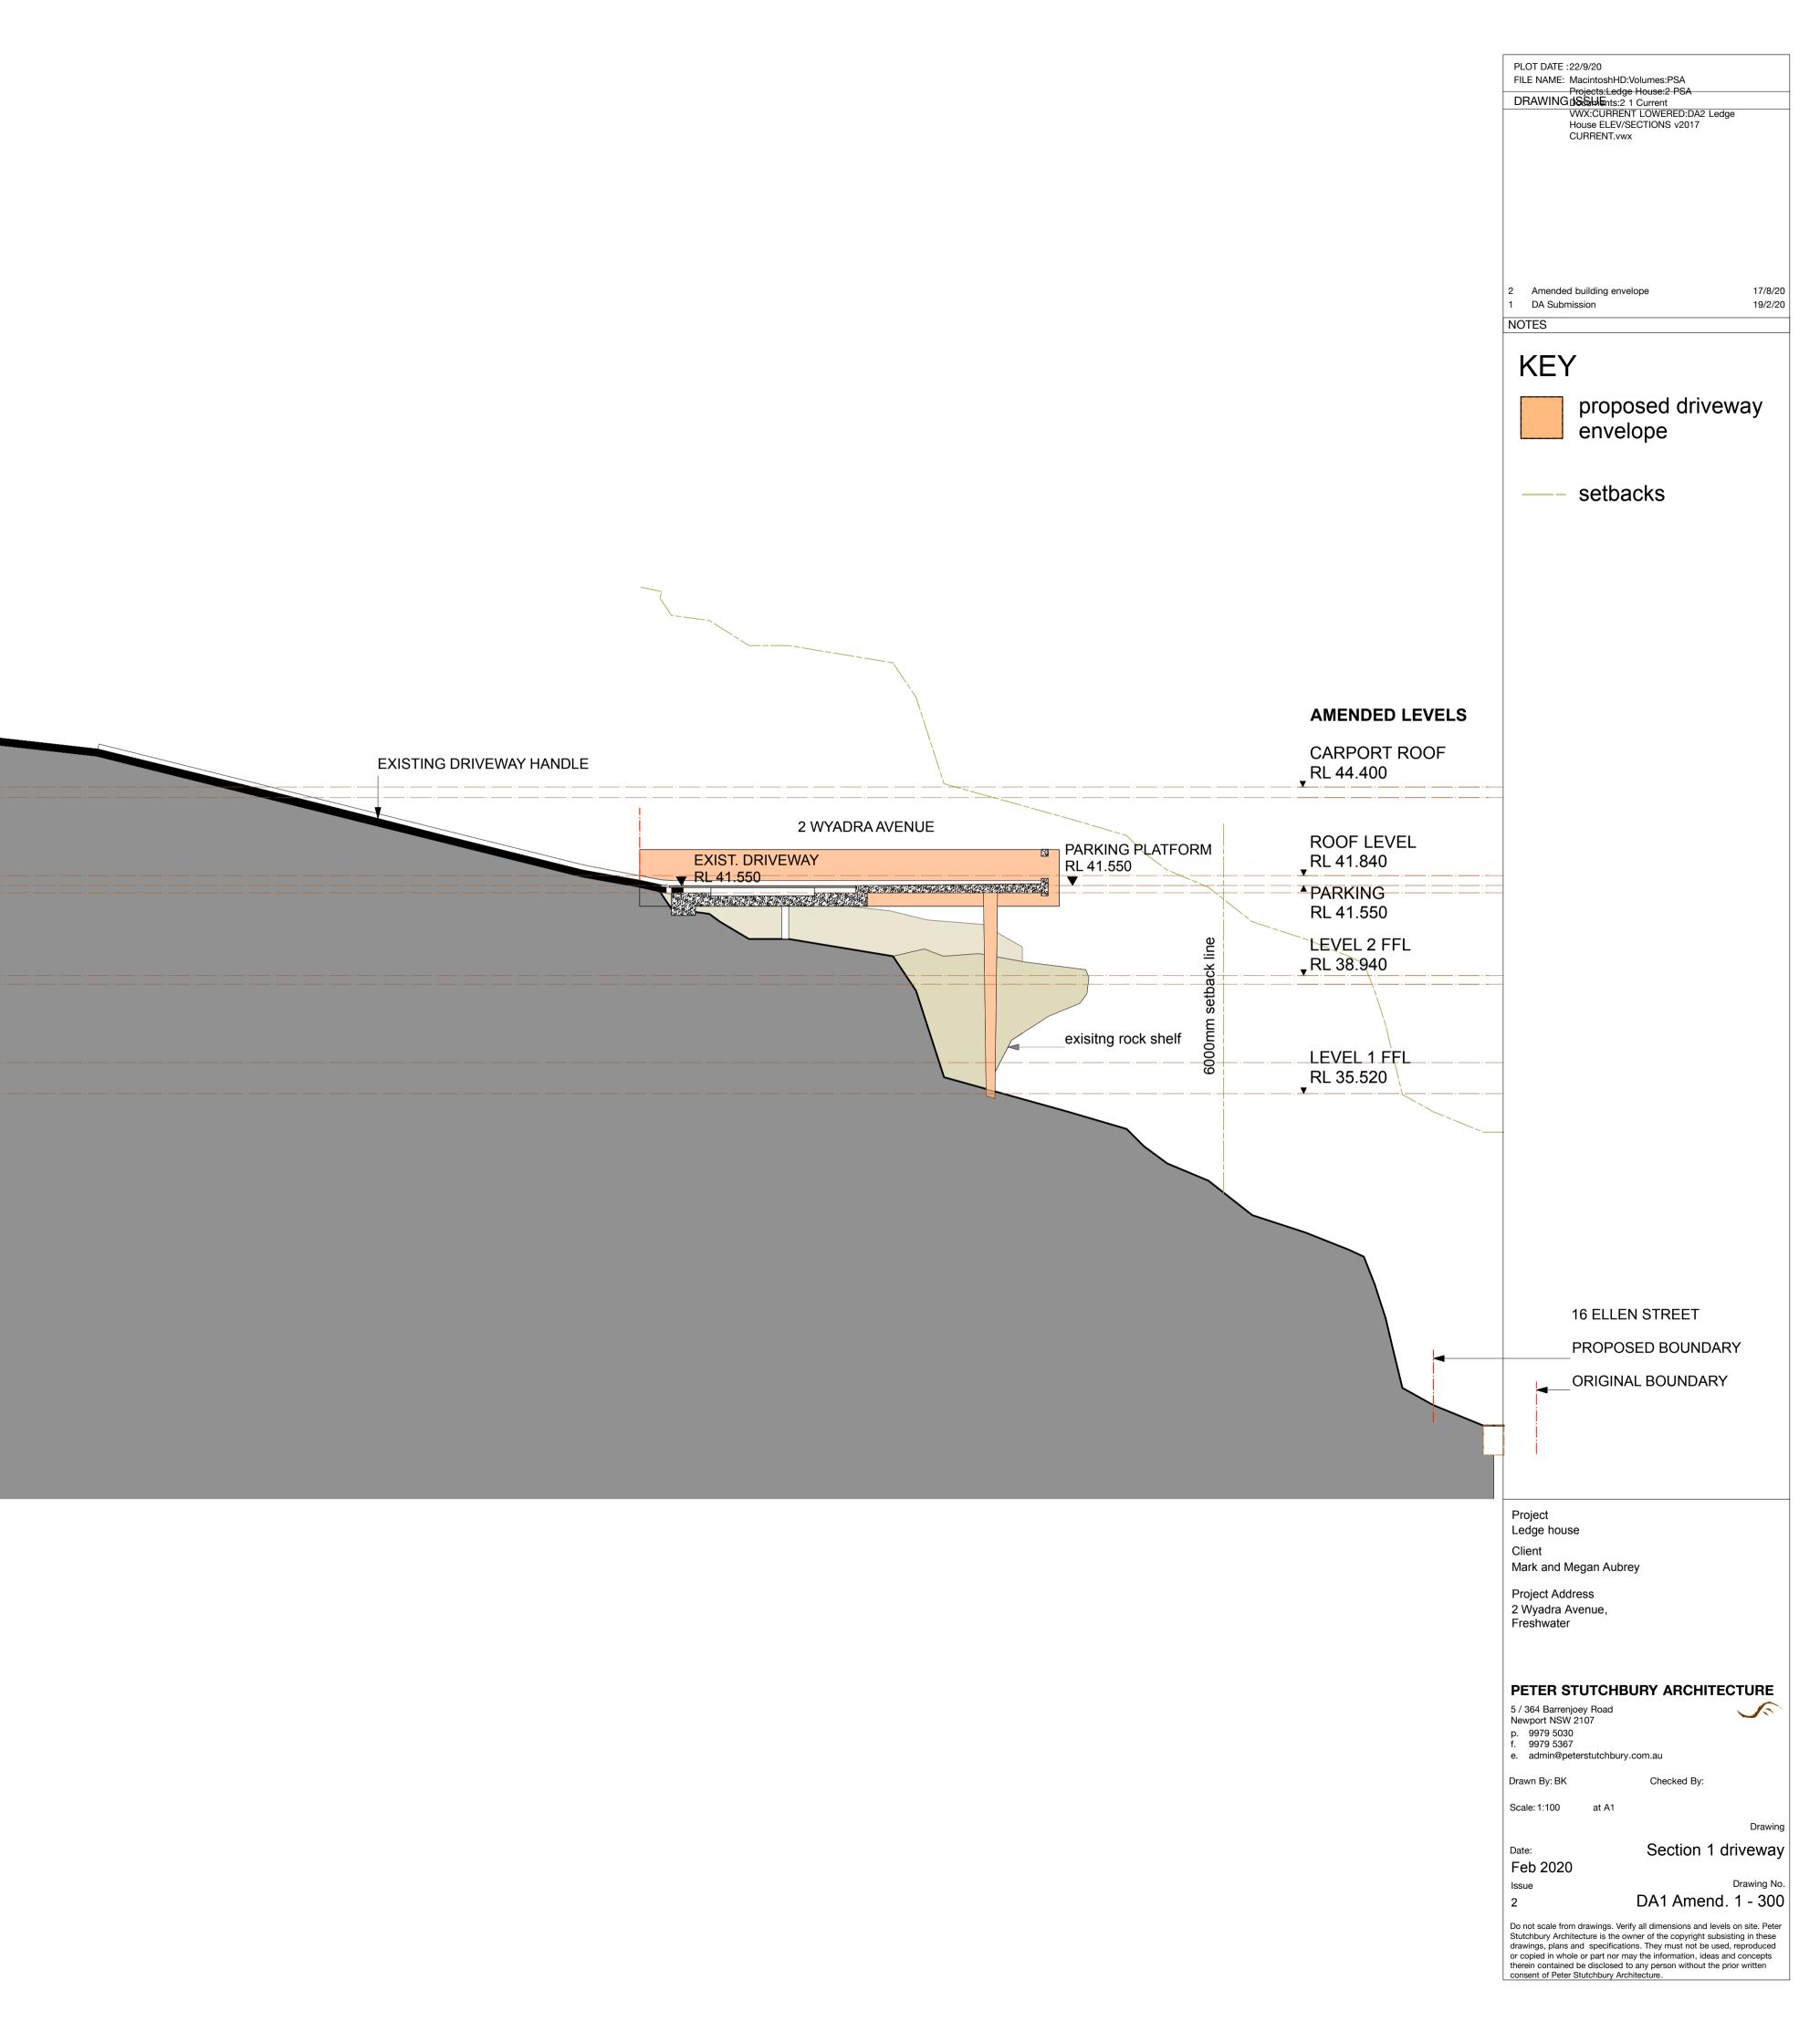

|
|                      | 4 DA1 Amend. 1 - 200<br>Do not scale from drawings. Verify all dimensions and levels on site. Peter<br>Stutchbury Architecture is the owner of the copyright subsisting in these                                                                                       |
|                      | drawings, plans and specifications. They must not be used, reproduced<br>or copied in whole or part nor may the information, ideas and concepts<br>therein contained be disclosed to any person without the prior written<br>consent of Peter Stutchbury Architecture. |









SECTION 2 Scale: 1:200 2







|                         |                                    | PLOT DATE :22/9/20<br>FILE NAME: DA2 Ledge House ELEV/SECTIONS                                                                                                                                                                    |
|-------------------------|------------------------------------|-----------------------------------------------------------------------------------------------------------------------------------------------------------------------------------------------------------------------------------|
|                         |                                    | V2017 CURRENT.vwx<br>DRAWING ISSUE