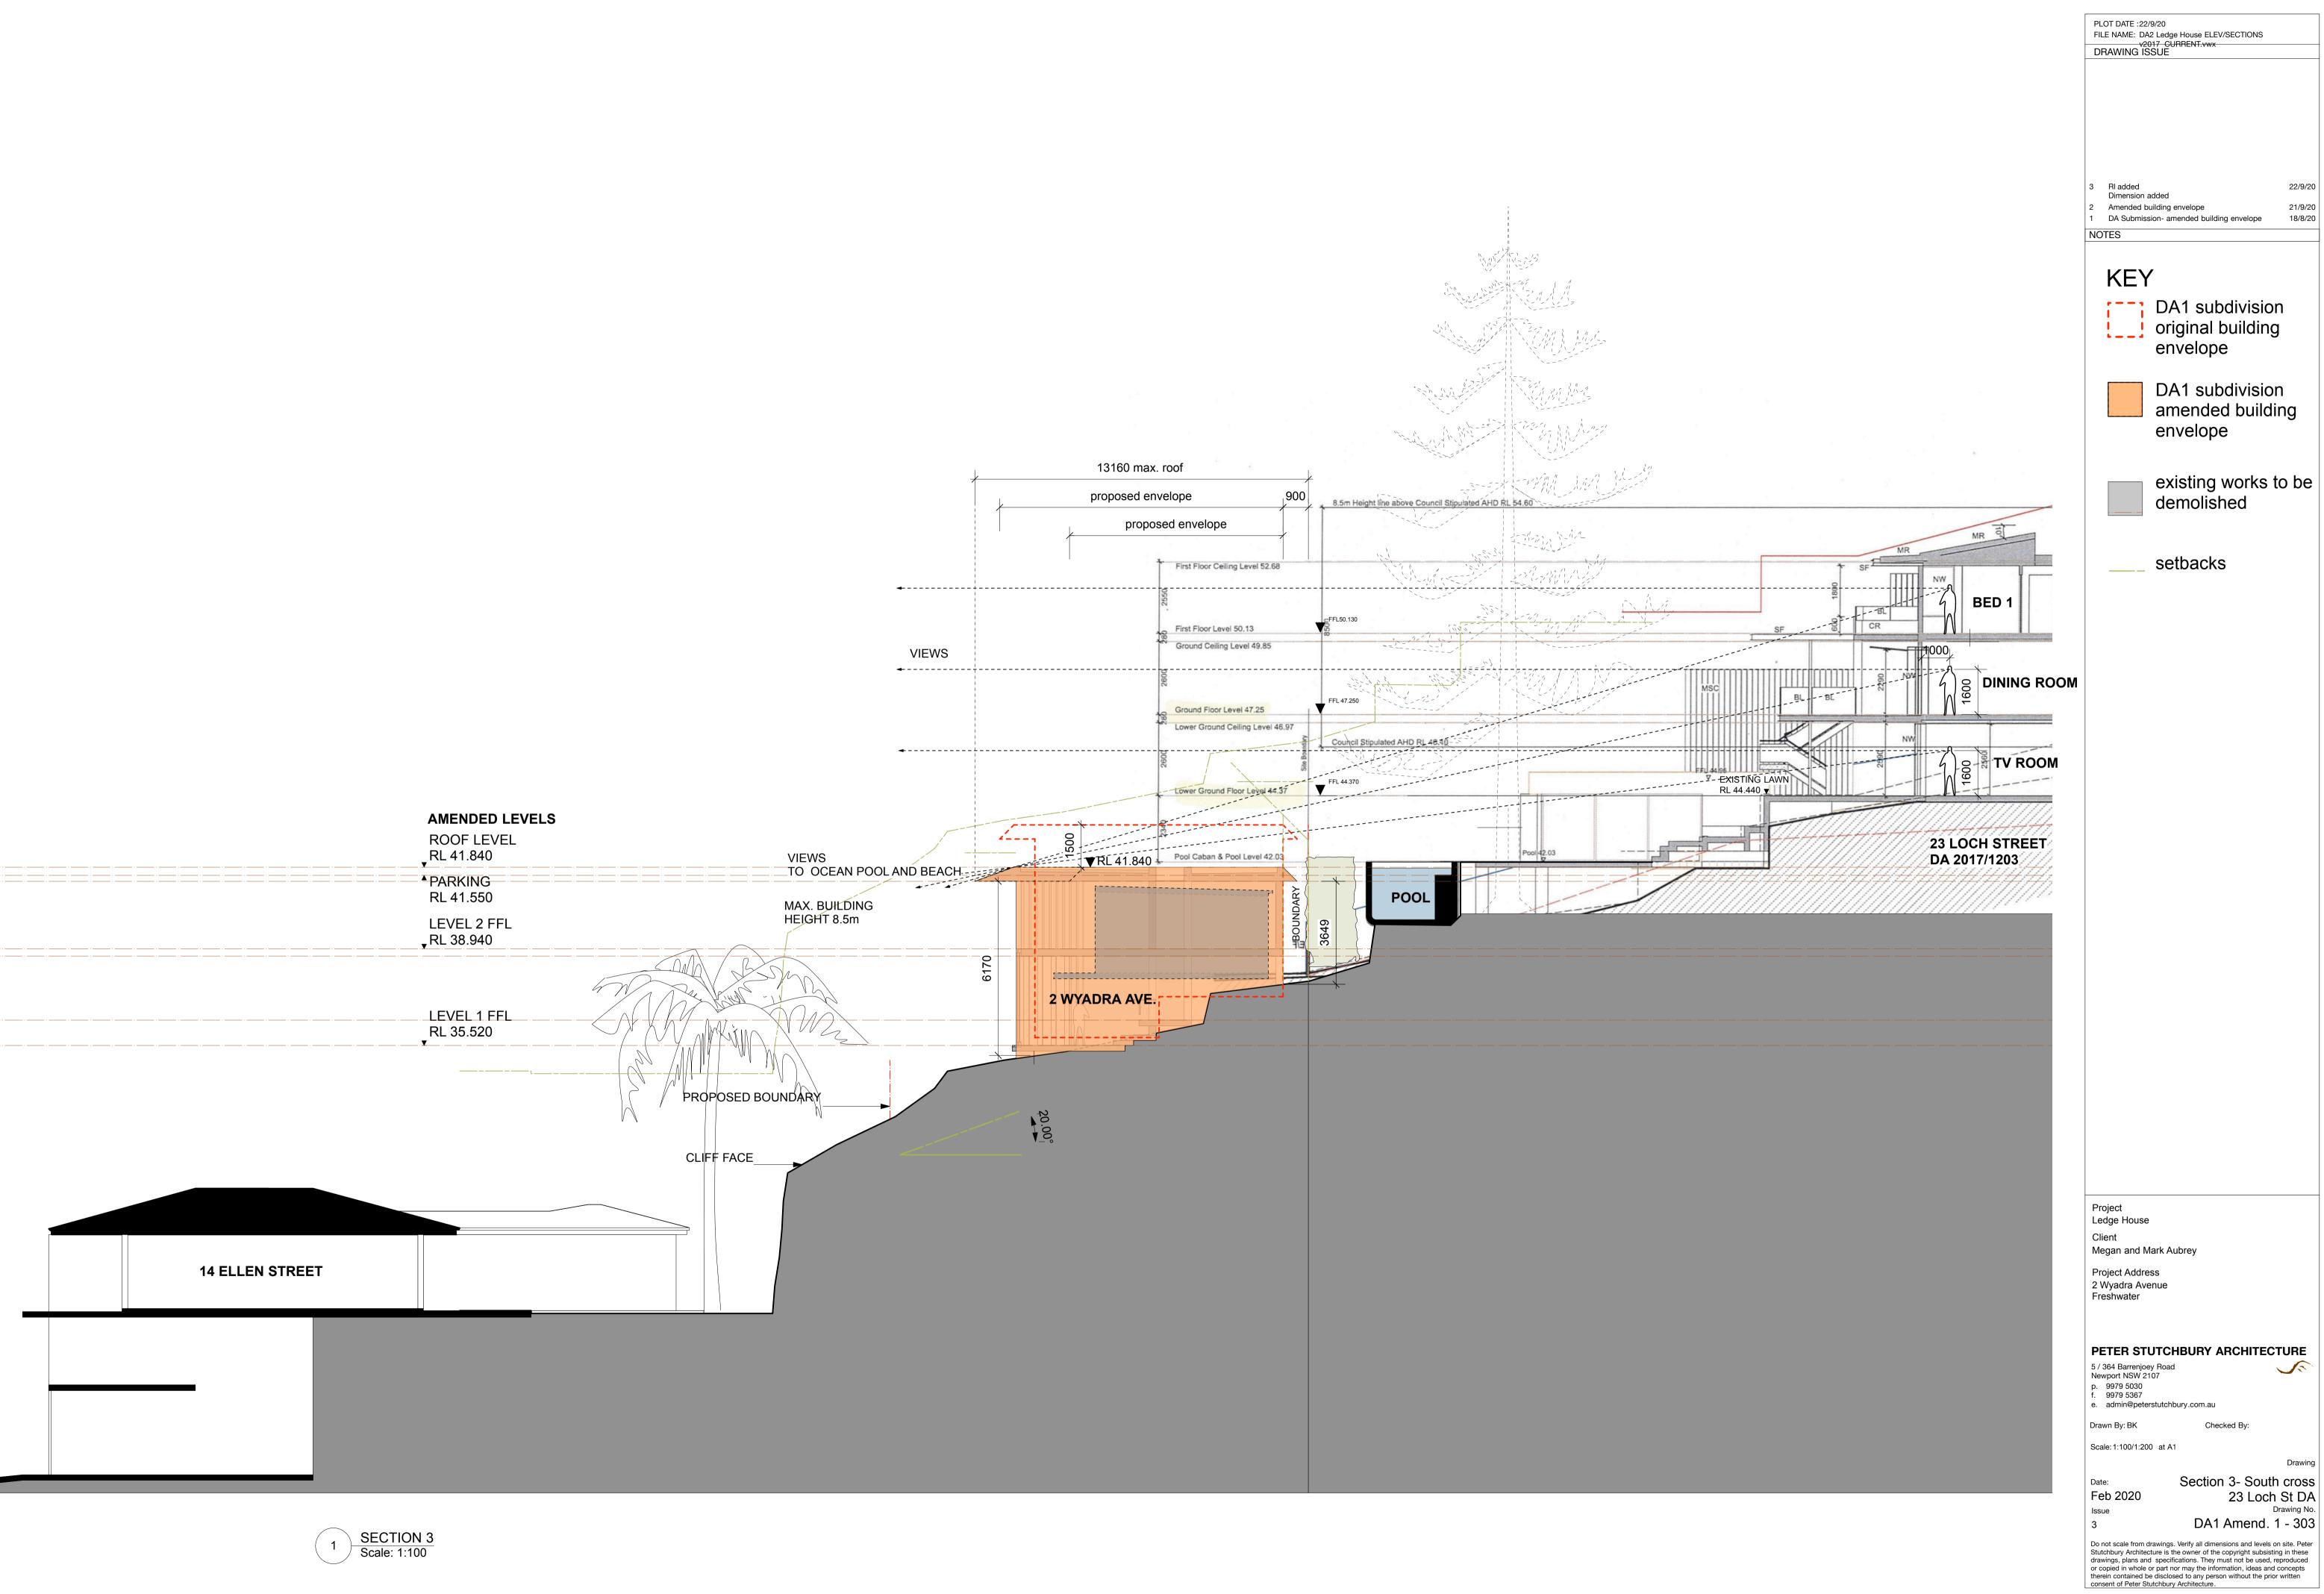

SECTION 2 Scale: 1:200 2

|                         |                                    | PLOT DATE :22/9/20<br>FILE NAME: DA2 Ledge House ELEV/SECTIONS                                                                                                                                                                    |
|-------------------------|------------------------------------|-----------------------------------------------------------------------------------------------------------------------------------------------------------------------------------------------------------------------------------|
|                         |                                    | V2017 CURRENT.vwx<br>DRAWING ISSUE                                                                                                                                                                                                |
|                         |                                    |                                                                                                                                                                                                                                   |
|                         |                                    |                                                                                                                                                                                                                                   |
|                         |                                    |                                                                                                                                                                                                                                   |
|                         |                                    |                                                                                                                                                                                                                                   |
|                         |                                    | 3 RL added 22/9/20                                                                                                                                                                                                                |
|                         |                                    | 2Amended building envelope21/9/201DA Submission- amended building envelope18/8/20                                                                                                                                                 |
|                         |                                    | NOTES                                                                                                                                                                                                                             |
|                         |                                    | KEY                                                                                                                                                                                                                               |
|                         |                                    | DA1 subdivision                                                                                                                                                                                                                   |
|                         |                                    | original building                                                                                                                                                                                                                 |
|                         |                                    | envelope                                                                                                                                                                                                                          |
|                         |                                    | DA1 subdivision                                                                                                                                                                                                                   |
|                         |                                    | amended building                                                                                                                                                                                                                  |
|                         |                                    | envelope                                                                                                                                                                                                                          |
|                         |                                    | ovicting works to be                                                                                                                                                                                                              |
|                         |                                    | existing works to be demolished                                                                                                                                                                                                   |
|                         | ROOF<br>RL 52.760                  | setbacks                                                                                                                                                                                                                          |
|                         | GUTTER<br>RL 50.96                 | 10 Look Street                                                                                                                                                                                                                    |
|                         | VH ▼<br>RL 50.42 <del>× 1000</del> | 19 Loch Street                                                                                                                                                                                                                    |
|                         |                                    |                                                                                                                                                                                                                                   |
|                         | RL 48.32                           |                                                                                                                                                                                                                                   |
|                         |                                    |                                                                                                                                                                                                                                   |
|                         | BEDROOM<br>23 LOCH STREET          |                                                                                                                                                                                                                                   |
| FFL DECK<br>RL 45.230 ▼ | 23 LOCH STREET                     |                                                                                                                                                                                                                                   |
| RL 44.440               |                                    |                                                                                                                                                                                                                                   |
|                         |                                    |                                                                                                                                                                                                                                   |
|                         |                                    |                                                                                                                                                                                                                                   |
|                         |                                    |                                                                                                                                                                                                                                   |
|                         |                                    |                                                                                                                                                                                                                                   |
|                         |                                    |                                                                                                                                                                                                                                   |
|                         |                                    |                                                                                                                                                                                                                                   |
|                         |                                    |                                                                                                                                                                                                                                   |
|                         |                                    |                                                                                                                                                                                                                                   |
|                         |                                    |                                                                                                                                                                                                                                   |
|                         |                                    |                                                                                                                                                                                                                                   |
|                         |                                    |                                                                                                                                                                                                                                   |
|                         |                                    |                                                                                                                                                                                                                                   |
|                         |                                    |                                                                                                                                                                                                                                   |
|                         |                                    |                                                                                                                                                                                                                                   |
|                         |                                    | Project<br>Ledge House                                                                                                                                                                                                            |
|                         |                                    | Client<br>Megan and Mark Aubrey                                                                                                                                                                                                   |
|                         |                                    | Project Address<br>2 Wyadra Avenue                                                                                                                                                                                                |
|                         |                                    | 2 Wyadra Avenue<br>Freshwater                                                                                                                                                                                                     |
|                         |                                    |                                                                                                                                                                                                                                   |
|                         |                                    | PETER STUTCHBURY ARCHITECTURE<br>5 / 364 Barrenjoey Road                                                                                                                                                                          |
|                         |                                    | Newport NSW 2107<br>p. 9979 5030<br>f. 9979 5367                                                                                                                                                                                  |
|                         |                                    | e. admin@peterstutchbury.com.au                                                                                                                                                                                                   |
|                         |                                    | Drawn By: BK Checked By:<br>Scale: 1:100/1:200 at A1                                                                                                                                                                              |
|                         |                                    | Drawing                                                                                                                                                                                                                           |
|                         |                                    | Date: Section 3- South cross<br>Feb 2020<br>Issue Drawing No.                                                                                                                                                                     |
|                         |                                    | Issue         Drawing No.           3         DA1 Amend. 1 - 302                                                                                                                                                                  |
|                         |                                    | Do not scale from drawings. Verify all dimensions and levels on site. Peter<br>Stutchbury Architecture is the owner of the copyright subsisting in these<br>drawings, plans and specifications. They must not be used, reproduced |
|                         |                                    | or copied in whole or part nor may the information, ideas and concepts therein contained be disclosed to any person without the prior written consent of Peter Stutchbury Architecture.                                           |