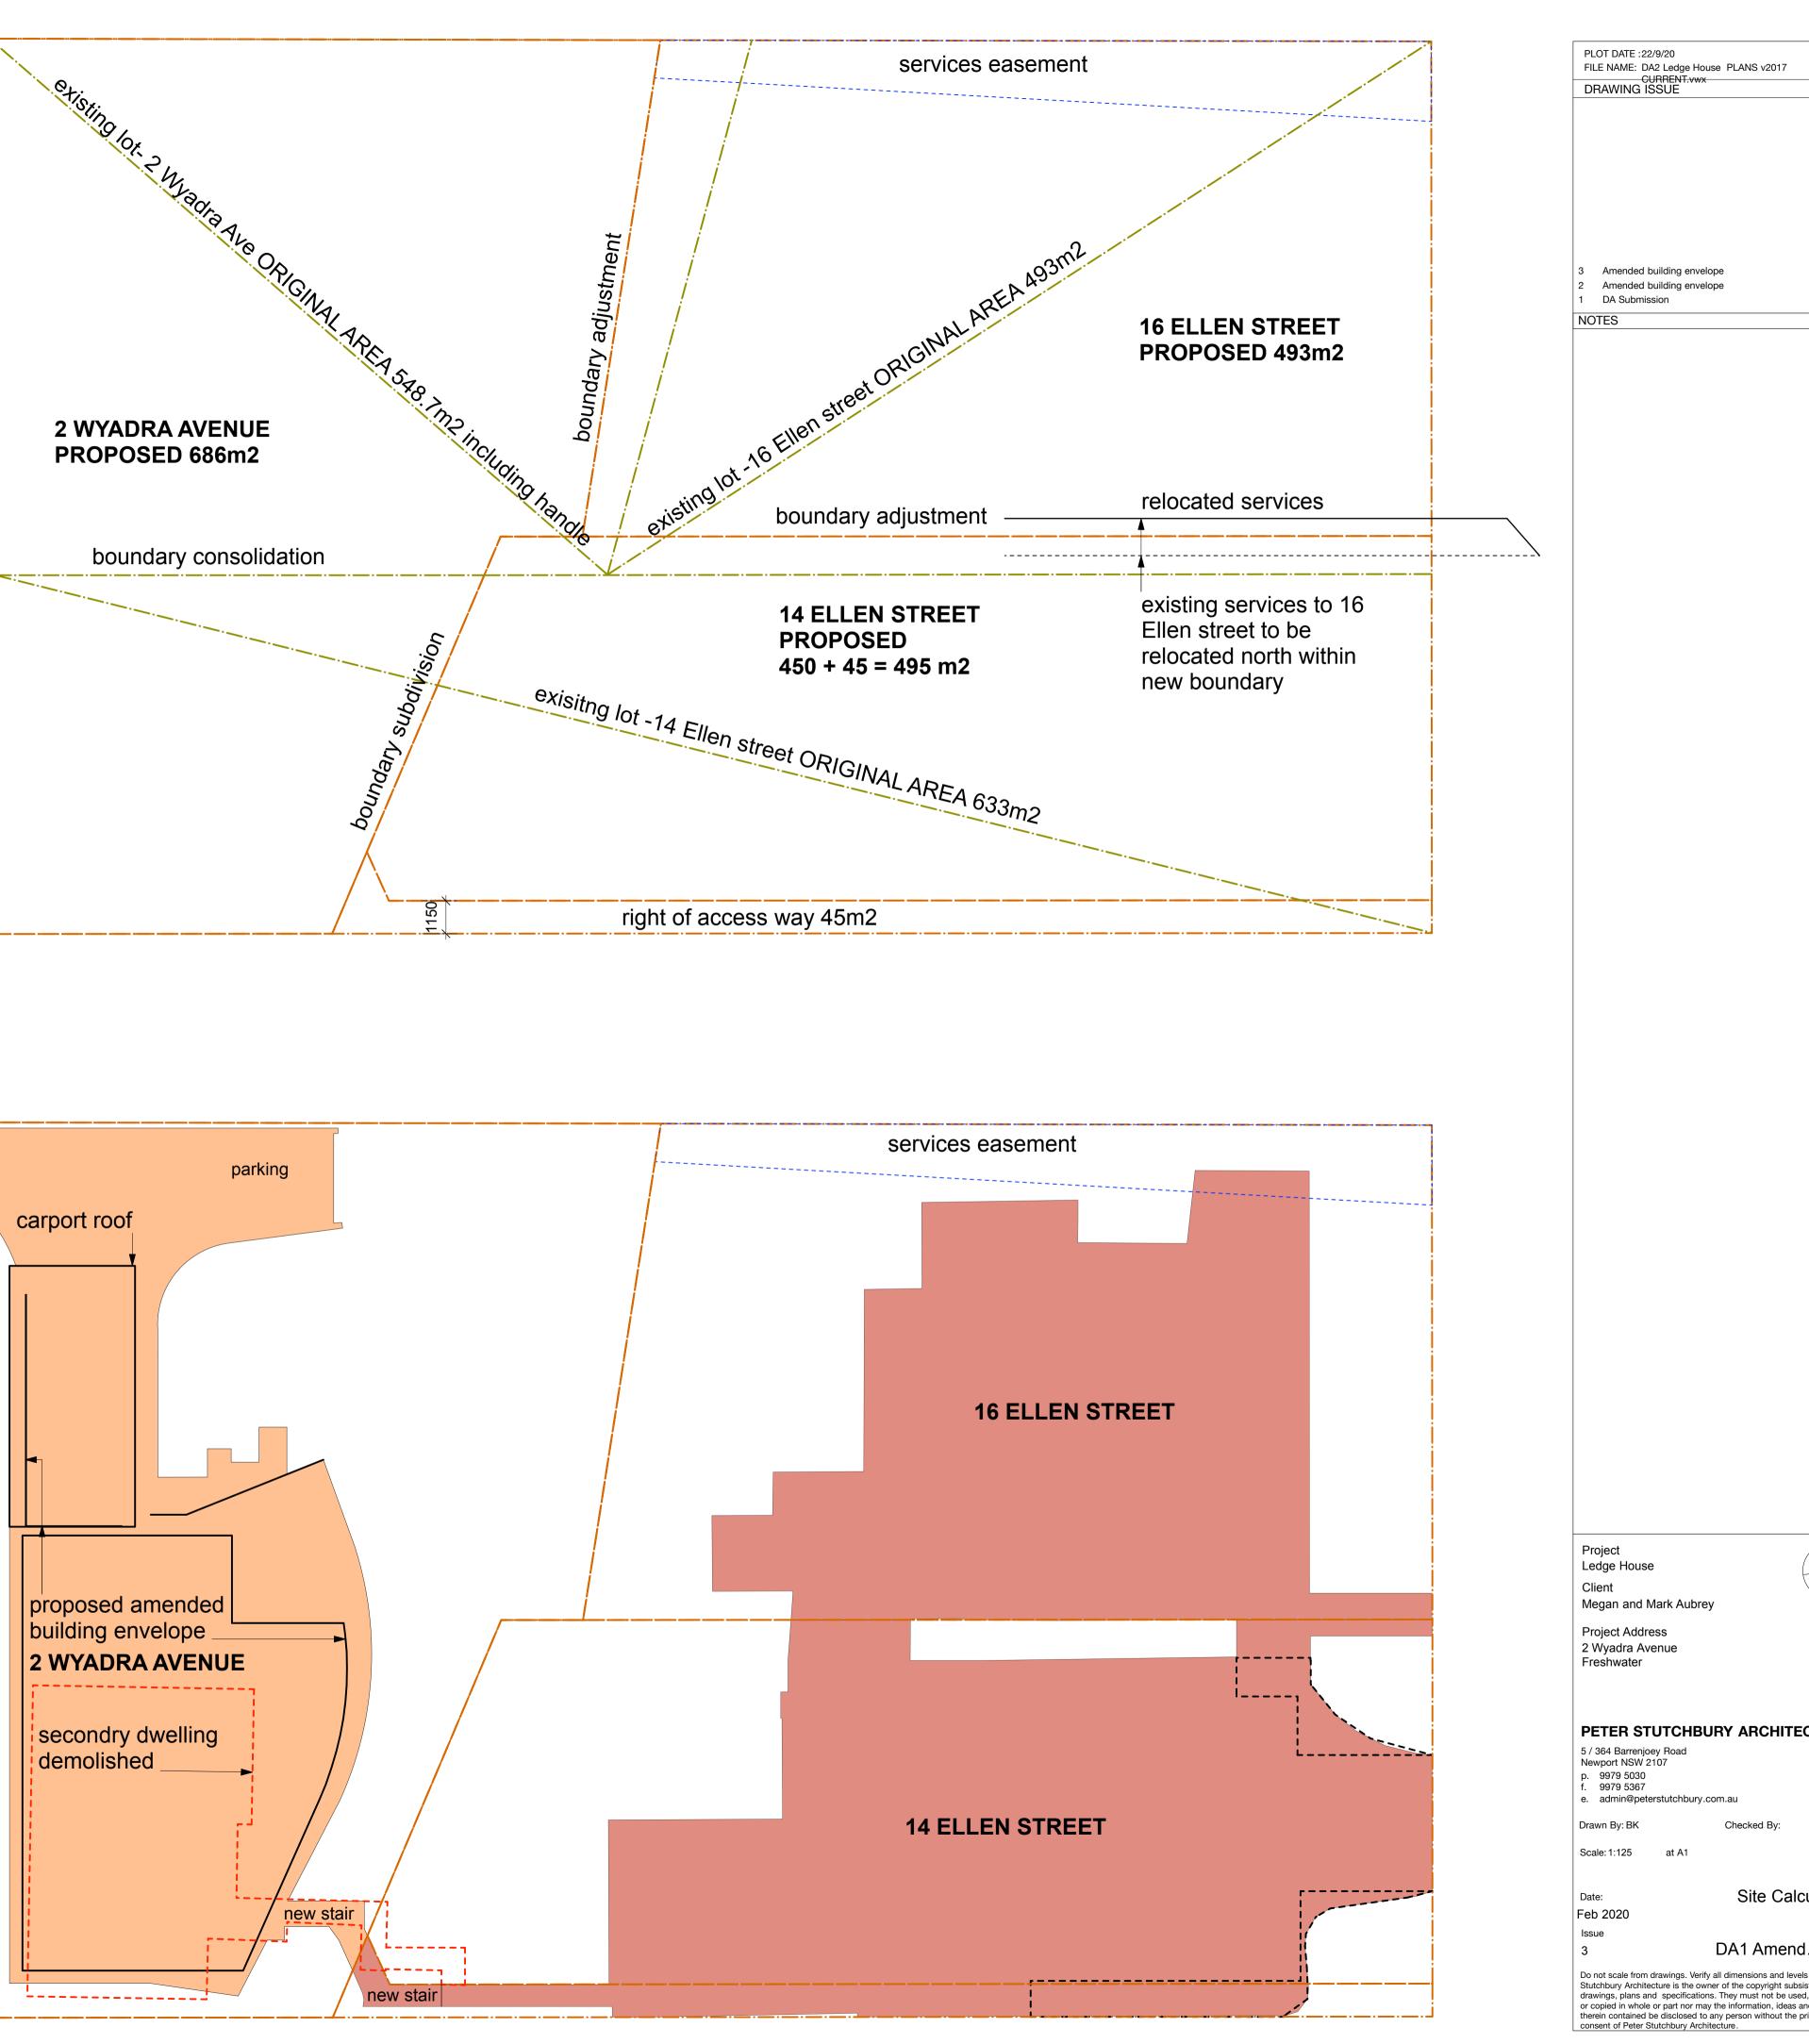

## SITE CALCULATIONS

## **2 WYADRA AVENUE CALCULATIONS**

| new lot excluding handle         | 587 m2 |
|----------------------------------|--------|
| new lot with handle              | 686 m2 |
| permissable impermeable area 60% | 411 m2 |
| proposed impermeable area        | 394 m2 |

# 14 ELLEN STREET CALCULATIONS

| new lot excluding ROW               | 450 m2 |
|-------------------------------------|--------|
| ROW                                 | 45 m2  |
| total area                          | 495 m2 |
| permissable impermeable area 60%    | 297 m2 |
| existing impermeable with studio    | 402 m2 |
| existing impermeable studio removed | 317 m2 |
| proposed impermeable area           | 297 m2 |
| impermeable area removed-new lot    | 20 m2  |
|                                     |        |

### **16 ELLEN STREET CALCULATIONS**

| lot size - no change             | 493 m2 |
|----------------------------------|--------|
| permissable impermeable area 60% | 295 m2 |
| existing impermeable area        | 247 m2 |

KEY

future boundaries

current boundaries

Proposed Boundary Adjustments Scale: 1:125 REFER SURVEY SUB DIVISION PLAN

|                         | driveway                                                                                                                | C |
|-------------------------|-------------------------------------------------------------------------------------------------------------------------|---|
| <ey<br>existing</ey<br> | impermeable area                                                                                                        |   |
| propose                 | d impermeable area                                                                                                      |   |
| imperme<br>area to t    | eable<br>be demolished                                                                                                  |   |
| OSD REQUIREME           | ENTS 2 WYADRA Ave                                                                                                       |   |
| PART 5 D                | etermination of OSD Requirements                                                                                        |   |
| 3.1 Calculations        | (a) Site area <u>687</u> $m^2 \times 0.40 = 274.8$ $m^2$<br>(b) Proposed and remaining impervious area <u>394</u> $m^2$ |   |