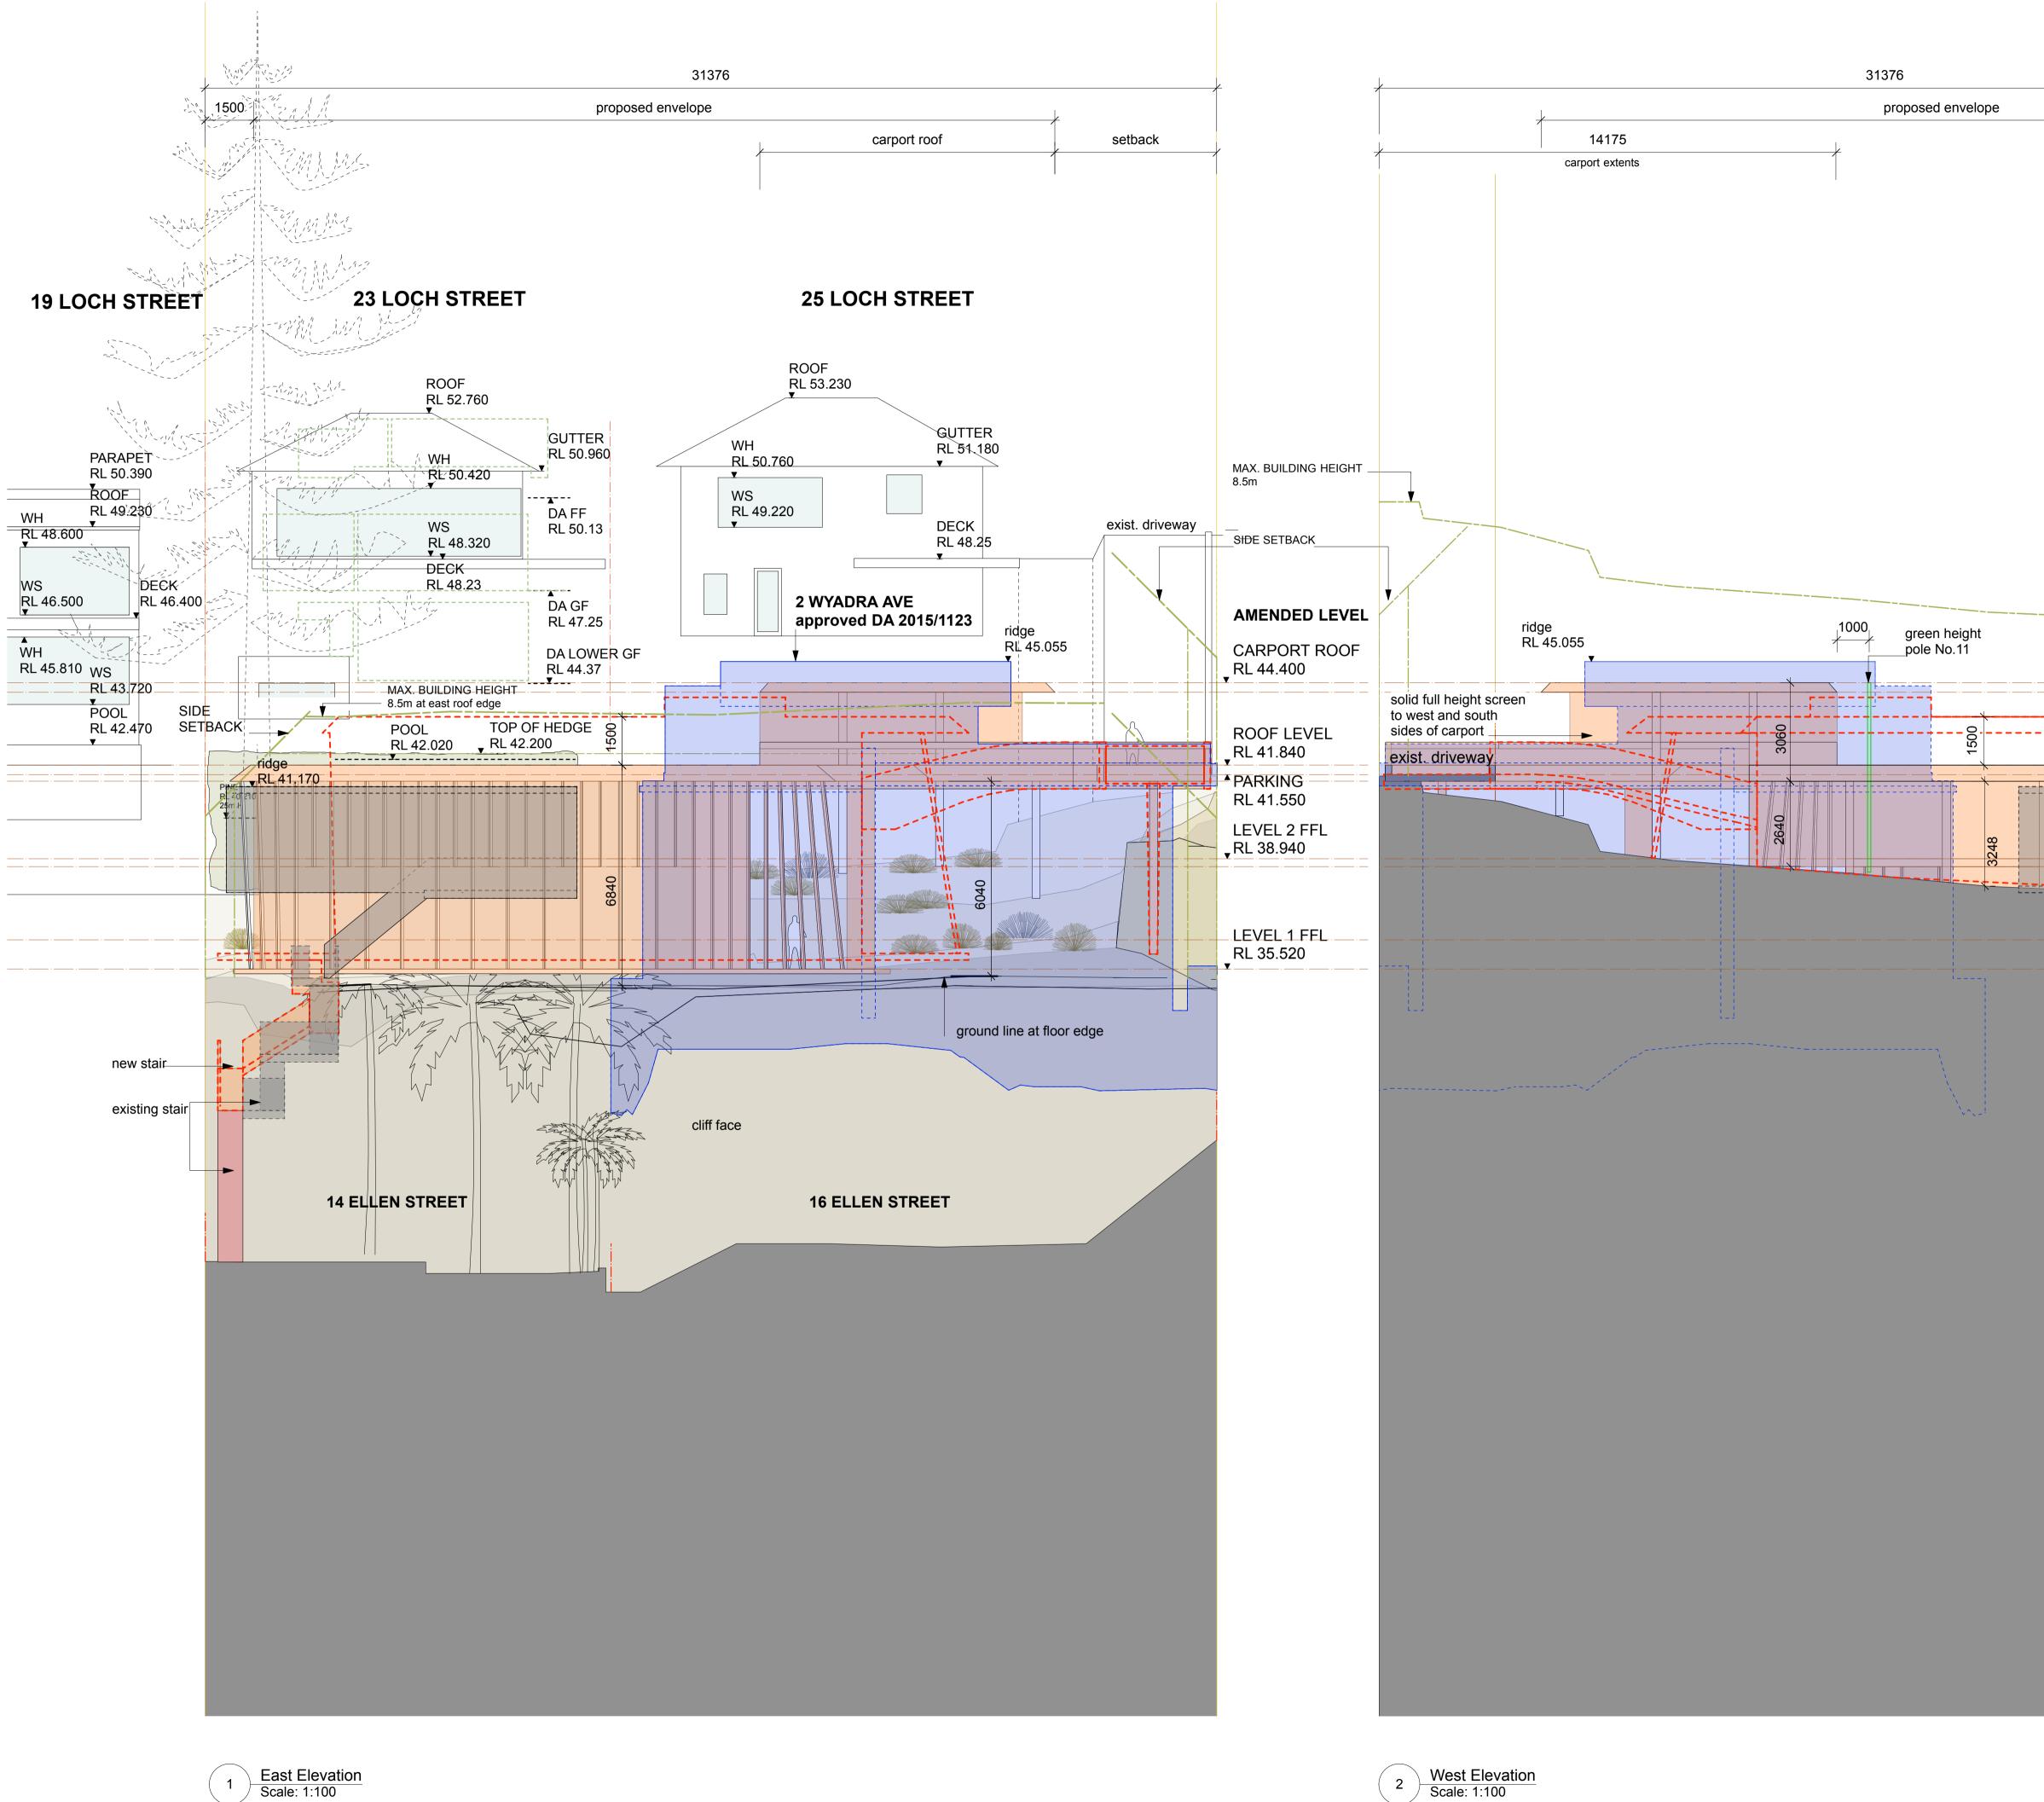

OSD will not be required when (a) is greater than (b)

Please view below

examples

21/9/20 18/8/20

19/2/20

S

Drawing

|                      | PLOT DATE :22/9/20<br>FILE NAME: MacintoshHD:Volumes:PSA<br>Projects:Ledge House:2 PSA                                                                                                                                                                                 |
|----------------------|------------------------------------------------------------------------------------------------------------------------------------------------------------------------------------------------------------------------------------------------------------------------|
| 1500                 | DRAWING DSold/Ents:2 1 Current<br>VWX:CURRENT LOWERED:DA2 Ledge<br>House ELEV/SECTIONS v2017<br>CURRENT.vwx                                                                                                                                                            |
| 1500                 |                                                                                                                                                                                                                                                                        |
|                      |                                                                                                                                                                                                                                                                        |
|                      |                                                                                                                                                                                                                                                                        |
|                      | 4Dimensions added22/9/203Amended building envelope for neighbour review21/9/202Amended building envelope18/8/20                                                                                                                                                        |
|                      | NOTES                                                                                                                                                                                                                                                                  |
|                      | KEY                                                                                                                                                                                                                                                                    |
|                      | original building<br>envelope                                                                                                                                                                                                                                          |
|                      | DA1 subdivision<br>amended building<br>envelope                                                                                                                                                                                                                        |
|                      | 2 Wyadra Avenue<br>approved DA<br>envelope 2015/1123                                                                                                                                                                                                                   |
| SIDE<br>SETBACK      | existing works to be demolished                                                                                                                                                                                                                                        |
|                      | DA to 23 Loch St-                                                                                                                                                                                                                                                      |
|                      | new window                                                                                                                                                                                                                                                             |
|                      | locations                                                                                                                                                                                                                                                              |
|                      | setbacks                                                                                                                                                                                                                                                               |
|                      |                                                                                                                                                                                                                                                                        |
| existing ground line |                                                                                                                                                                                                                                                                        |
|                      |                                                                                                                                                                                                                                                                        |
|                      |                                                                                                                                                                                                                                                                        |
|                      |                                                                                                                                                                                                                                                                        |
|                      |                                                                                                                                                                                                                                                                        |
|                      |                                                                                                                                                                                                                                                                        |
|                      |                                                                                                                                                                                                                                                                        |
|                      |                                                                                                                                                                                                                                                                        |
|                      |                                                                                                                                                                                                                                                                        |
|                      |                                                                                                                                                                                                                                                                        |
|                      |                                                                                                                                                                                                                                                                        |
|                      |                                                                                                                                                                                                                                                                        |
|                      | Project<br>Ledge house<br>Client                                                                                                                                                                                                                                       |
|                      | Mark and Megan Aubrey<br>Project Address                                                                                                                                                                                                                               |
|                      | 2 Wyadra Avenue,<br>Freshwater                                                                                                                                                                                                                                         |
|                      |                                                                                                                                                                                                                                                                        |
|                      | 5 / 364 Barrenjoey Road         Newport NSW 2107                                                                                                                                                                                                                       |
|                      | p. 9979 5030<br>f. 9979 5367<br>e. admin@peterstutchbury.com.au                                                                                                                                                                                                        |
|                      | Drawn By: BK Checked By:<br>Scale: 1:100 at A1                                                                                                                                                                                                                         |
|                      | Drawing Date: East/ West Elevation                                                                                                                                                                                                                                     |
|                      | Feb 2020       Issue     Drawing No.                                                                                                                                                                                                                                   |
|                      | 4 DA1 Amend. 1 - 200<br>Do not scale from drawings. Verify all dimensions and levels on site. Peter<br>Stutchbury Architecture is the owner of the copyright subsisting in these                                                                                       |
|                      | drawings, plans and specifications. They must not be used, reproduced<br>or copied in whole or part nor may the information, ideas and concepts<br>therein contained be disclosed to any person without the prior written<br>consent of Peter Stutchbury Architecture. |

SECTION 2 Scale: 1:200 2

|                         |                                    | PLOT DATE :22/9/20<br>FILE NAME: DA2 Ledge House ELEV/SECTIONS                                                                                                                                                                    |
|-------------------------|------------------------------------|-----------------------------------------------------------------------------------------------------------------------------------------------------------------------------------------------------------------------------------|
|                         |                                    | V2017 CURRENT.vwx<br>DRAWING ISSUE                                                                                                                                                                                                |
|                         |                                    |                                                                                                                                                                                                                                   |
|                         |                                    |                                                                                                                                                                                                                                   |
|                         |                                    |                                                                                                                                                                                                                                   |
|                         |                                    |                                                                                                                                                                                                                                   |
|                         |                                    | 3 RL added 22/9/20                                                                                                                                                                                                                |
|                         |                                    | 2Amended building envelope21/9/201DA Submission- amended building envelope18/8/20                                                                                                                                                 |
|                         |                                    | NOTES                                                                                                                                                                                                                             |
|                         |                                    | KEY                                                                                                                                                                                                                               |
|                         |                                    | DA1 subdivision                                                                                                                                                                                                                   |
|                         |                                    | original building                                                                                                                                                                                                                 |
|                         |                                    | envelope                                                                                                                                                                                                                          |
|                         |                                    | DA1 subdivision                                                                                                                                                                                                                   |
|                         |                                    | amended building                                                                                                                                                                                                                  |
|                         |                                    | envelope                                                                                                                                                                                                                          |
|                         |                                    | ovicting works to be                                                                                                                                                                                                              |
|                         |                                    | existing works to be demolished                                                                                                                                                                                                   |
|                         | ROOF<br>RL 52.760                  | setbacks                                                                                                                                                                                                                          |
|                         | GUTTER<br>RL 50.96                 | 10 Look Street                                                                                                                                                                                                                    |
|                         | VH ▼<br>RL 50.42 <del>× 1000</del> | 19 Loch Street                                                                                                                                                                                                                    |
|                         |                                    |                                                                                                                                                                                                                                   |
|                         | RL 48.32                           |                                                                                                                                                                                                                                   |
|                         |                                    |                                                                                                                                                                                                                                   |
|                         | BEDROOM<br>23 LOCH STREET          |                                                                                                                                                                                                                                   |
| FFL DECK<br>RL 45.230 ▼ | 23 LOCH STREET                     |                                                                                                                                                                                                                                   |
| RL 44.440               |                                    |                                                                                                                                                                                                                                   |
|                         |                                    |                                                                                                                                                                                                                                   |
|                         |                                    |                                                                                                                                                                                                                                   |
|                         |                                    |                                                                                                                                                                                                                                   |
|                         |                                    |                                                                                                                                                                                                                                   |
|                         |                                    |                                                                                                                                                                                                                                   |
|                         |                                    |                                                                                                                                                                                                                                   |
|                         |                                    |                                                                                                                                                                                                                                   |
|                         |                                    |                                                                                                                                                                                                                                   |
|                         |                                    |                                                                                                                                                                                                                                   |
|                         |                                    |                                                                                                                                                                                                                                   |
|                         |                                    |                                                                                                                                                                                                                                   |
|                         |                                    |                                                                                                                                                                                                                                   |
|                         |                                    |                                                                                                                                                                                                                                   |
|                         |                                    |                                                                                                                                                                                                                                   |
|                         |                                    | Project<br>Ledge House                                                                                                                                                                                                            |
|                         |                                    | Client<br>Megan and Mark Aubrey                                                                                                                                                                                                   |
|                         |                                    | Project Address<br>2 Wyadra Avenue                                                                                                                                                                                                |
|                         |                                    | 2 Wyadra Avenue<br>Freshwater                                                                                                                                                                                                     |
|                         |                                    |                                                                                                                                                                                                                                   |
|                         |                                    | PETER STUTCHBURY ARCHITECTURE<br>5 / 364 Barrenjoey Road                                                                                                                                                                          |
|                         |                                    | Newport NSW 2107<br>p. 9979 5030<br>f. 9979 5367                                                                                                                                                                                  |
|                         |                                    | e. admin@peterstutchbury.com.au                                                                                                                                                                                                   |
|                         |                                    | Drawn By: BK Checked By:<br>Scale: 1:100/1:200 at A1                                                                                                                                                                              |
|                         |                                    | Drawing                                                                                                                                                                                                                           |
|                         |                                    | Date: Section 3- South cross<br>Feb 2020<br>Issue Drawing No.                                                                                                                                                                     |
|                         |                                    | Issue         Drawing No.           3         DA1 Amend. 1 - 302                                                                                                                                                                  |
|                         |                                    | Do not scale from drawings. Verify all dimensions and levels on site. Peter<br>Stutchbury Architecture is the owner of the copyright subsisting in these<br>drawings, plans and specifications. They must not be used, reproduced |
|                         |                                    | or copied in whole or part nor may the information, ideas and concepts therein contained be disclosed to any person without the prior written consent of Peter Stutchbury Architecture.                                           |