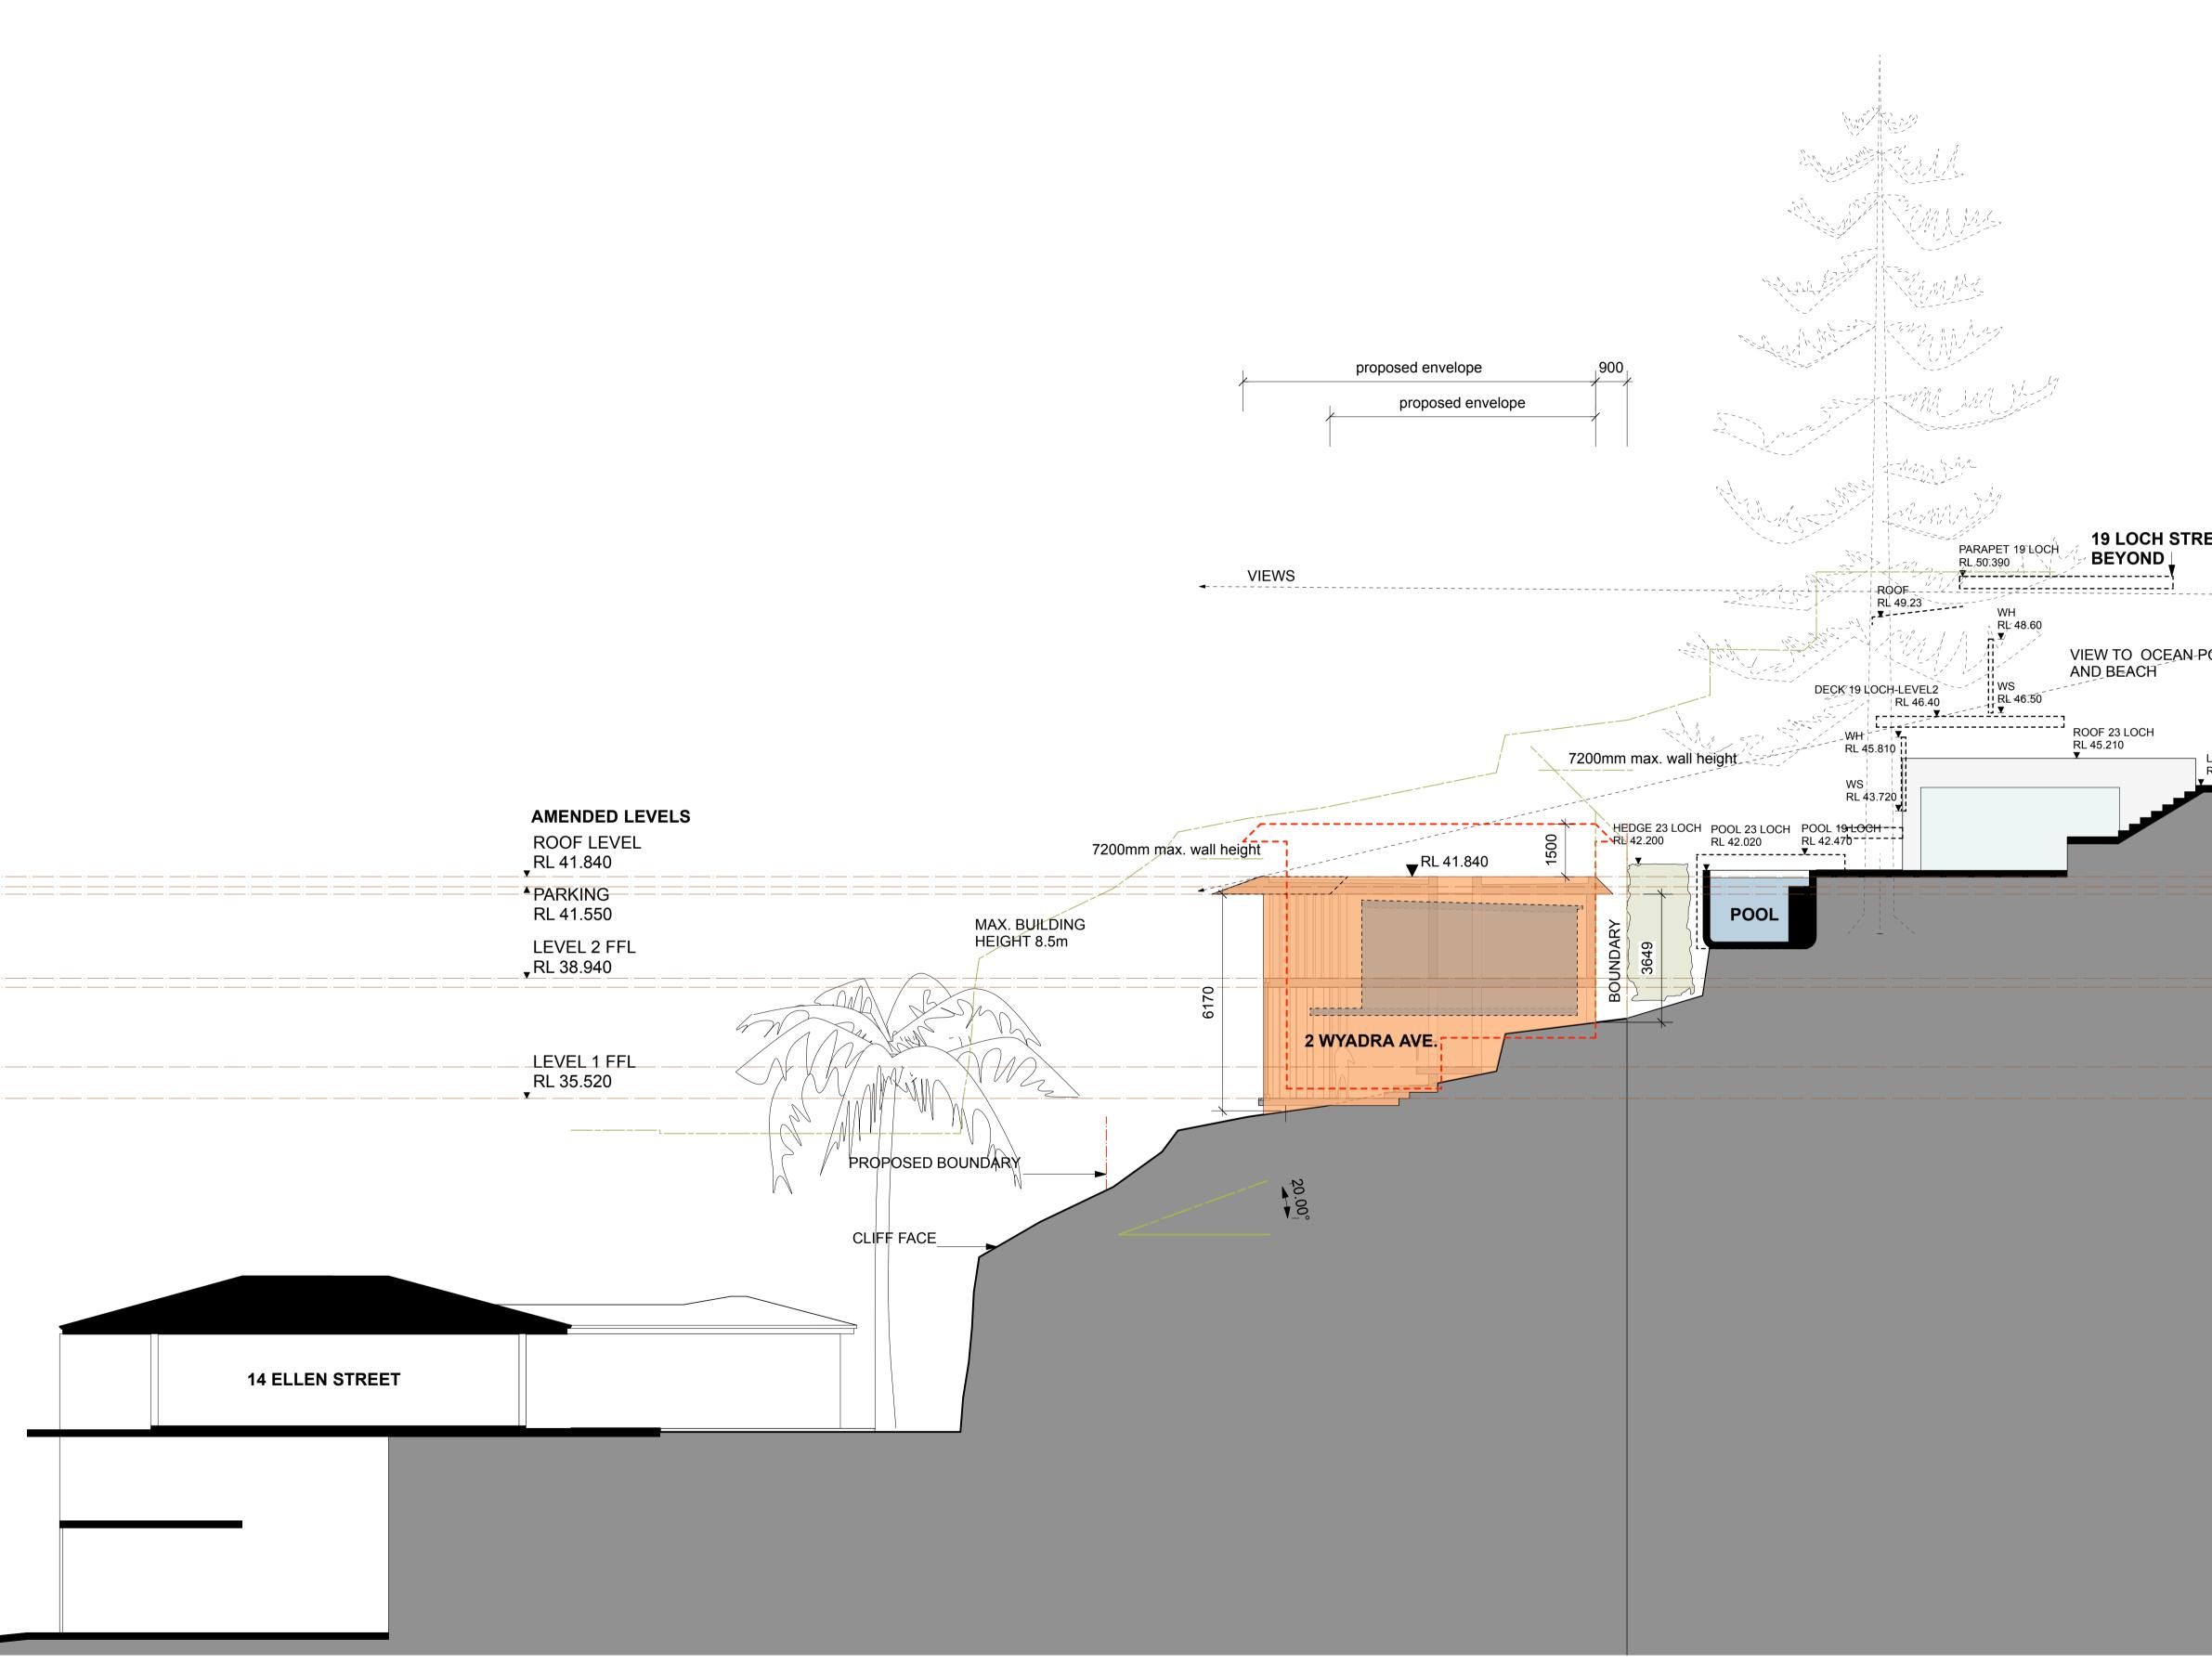

SECTION 2 Scale: 1:200 2

|                         |                                    | PLOT DATE :22/9/20<br>FILE NAME: DA2 Ledge House ELEV/SECTIONS                                                                                                                                                                    |
|-------------------------|------------------------------------|-----------------------------------------------------------------------------------------------------------------------------------------------------------------------------------------------------------------------------------|
|                         |                                    | V2017 CURRENT.vwx<br>DRAWING ISSUE                                                                                                                                                                                                |
|                         |                                    |                                                                                                                                                                                                                                   |
|                         |                                    |                                                                                                                                                                                                                                   |
|                         |                                    |                                                                                                                                                                                                                                   |
|                         |                                    |                                                                                                                                                                                                                                   |
|                         |                                    | 3 RL added 22/9/20                                                                                                                                                                                                                |
|                         |                                    | 2Amended building envelope21/9/201DA Submission- amended building envelope18/8/20                                                                                                                                                 |
|                         |                                    | NOTES                                                                                                                                                                                                                             |
|                         |                                    | KEY                                                                                                                                                                                                                               |
|                         |                                    | DA1 subdivision                                                                                                                                                                                                                   |
|                         |                                    | original building                                                                                                                                                                                                                 |
|                         |                                    | envelope                                                                                                                                                                                                                          |
|                         |                                    | DA1 subdivision                                                                                                                                                                                                                   |
|                         |                                    | amended building                                                                                                                                                                                                                  |
|                         |                                    | envelope                                                                                                                                                                                                                          |
|                         |                                    | ovicting works to be                                                                                                                                                                                                              |
|                         |                                    | existing works to be demolished                                                                                                                                                                                                   |
|                         | ROOF<br>RL 52.760                  | setbacks                                                                                                                                                                                                                          |
|                         | GUTTER<br>RL 50.96                 | 10 Look Street                                                                                                                                                                                                                    |
|                         | VH ▼<br>RL 50.42 <del>× 1000</del> | 19 Loch Street                                                                                                                                                                                                                    |
|                         |                                    |                                                                                                                                                                                                                                   |
|                         | RL 48.32                           |                                                                                                                                                                                                                                   |
|                         |                                    |                                                                                                                                                                                                                                   |
|                         | BEDROOM<br>23 LOCH STREET          |                                                                                                                                                                                                                                   |
| FFL DECK<br>RL 45.230 ▼ | 23 LOCH STREET                     |                                                                                                                                                                                                                                   |
| RL 44.440               |                                    |                                                                                                                                                                                                                                   |
|                         |                                    |                                                                                                                                                                                                                                   |
|                         |                                    |                                                                                                                                                                                                                                   |
|                         |                                    |                                                                                                                                                                                                                                   |
|                         |                                    |                                                                                                                                                                                                                                   |
|                         |                                    |                                                                                                                                                                                                                                   |
|                         |                                    |                                                                                                                                                                                                                                   |
|                         |                                    |                                                                                                                                                                                                                                   |
|                         |                                    |                                                                                                                                                                                                                                   |
|                         |                                    |                                                                                                                                                                                                                                   |
|                         |                                    |                                                                                                                                                                                                                                   |
|                         |                                    |                                                                                                                                                                                                                                   |
|                         |                                    |                                                                                                                                                                                                                                   |
|                         |                                    |                                                                                                                                                                                                                                   |
|                         |                                    |                                                                                                                                                                                                                                   |
|                         |                                    | Project<br>Ledge House                                                                                                                                                                                                            |
|                         |                                    | Client<br>Megan and Mark Aubrey                                                                                                                                                                                                   |
|                         |                                    | Project Address<br>2 Wyadra Avenue                                                                                                                                                                                                |
|                         |                                    | 2 Wyadra Avenue<br>Freshwater                                                                                                                                                                                                     |
|                         |                                    |                                                                                                                                                                                                                                   |
|                         |                                    | PETER STUTCHBURY ARCHITECTURE<br>5 / 364 Barrenjoey Road                                                                                                                                                                          |
|                         |                                    | Newport NSW 2107<br>p. 9979 5030<br>f. 9979 5367                                                                                                                                                                                  |
|                         |                                    | e. admin@peterstutchbury.com.au                                                                                                                                                                                                   |
|                         |                                    | Drawn By: BK Checked By:<br>Scale: 1:100/1:200 at A1                                                                                                                                                                              |
|                         |                                    | Drawing                                                                                                                                                                                                                           |
|                         |                                    | Date: Section 3- South cross<br>Feb 2020<br>Issue Drawing No.                                                                                                                                                                     |
|                         |                                    | Issue         Drawing No.           3         DA1 Amend. 1 - 302                                                                                                                                                                  |
|                         |                                    | Do not scale from drawings. Verify all dimensions and levels on site. Peter<br>Stutchbury Architecture is the owner of the copyright subsisting in these<br>drawings, plans and specifications. They must not be used, reproduced |
|                         |                                    | or copied in whole or part nor may the information, ideas and concepts therein contained be disclosed to any person without the prior written consent of Peter Stutchbury Architecture.                                           |