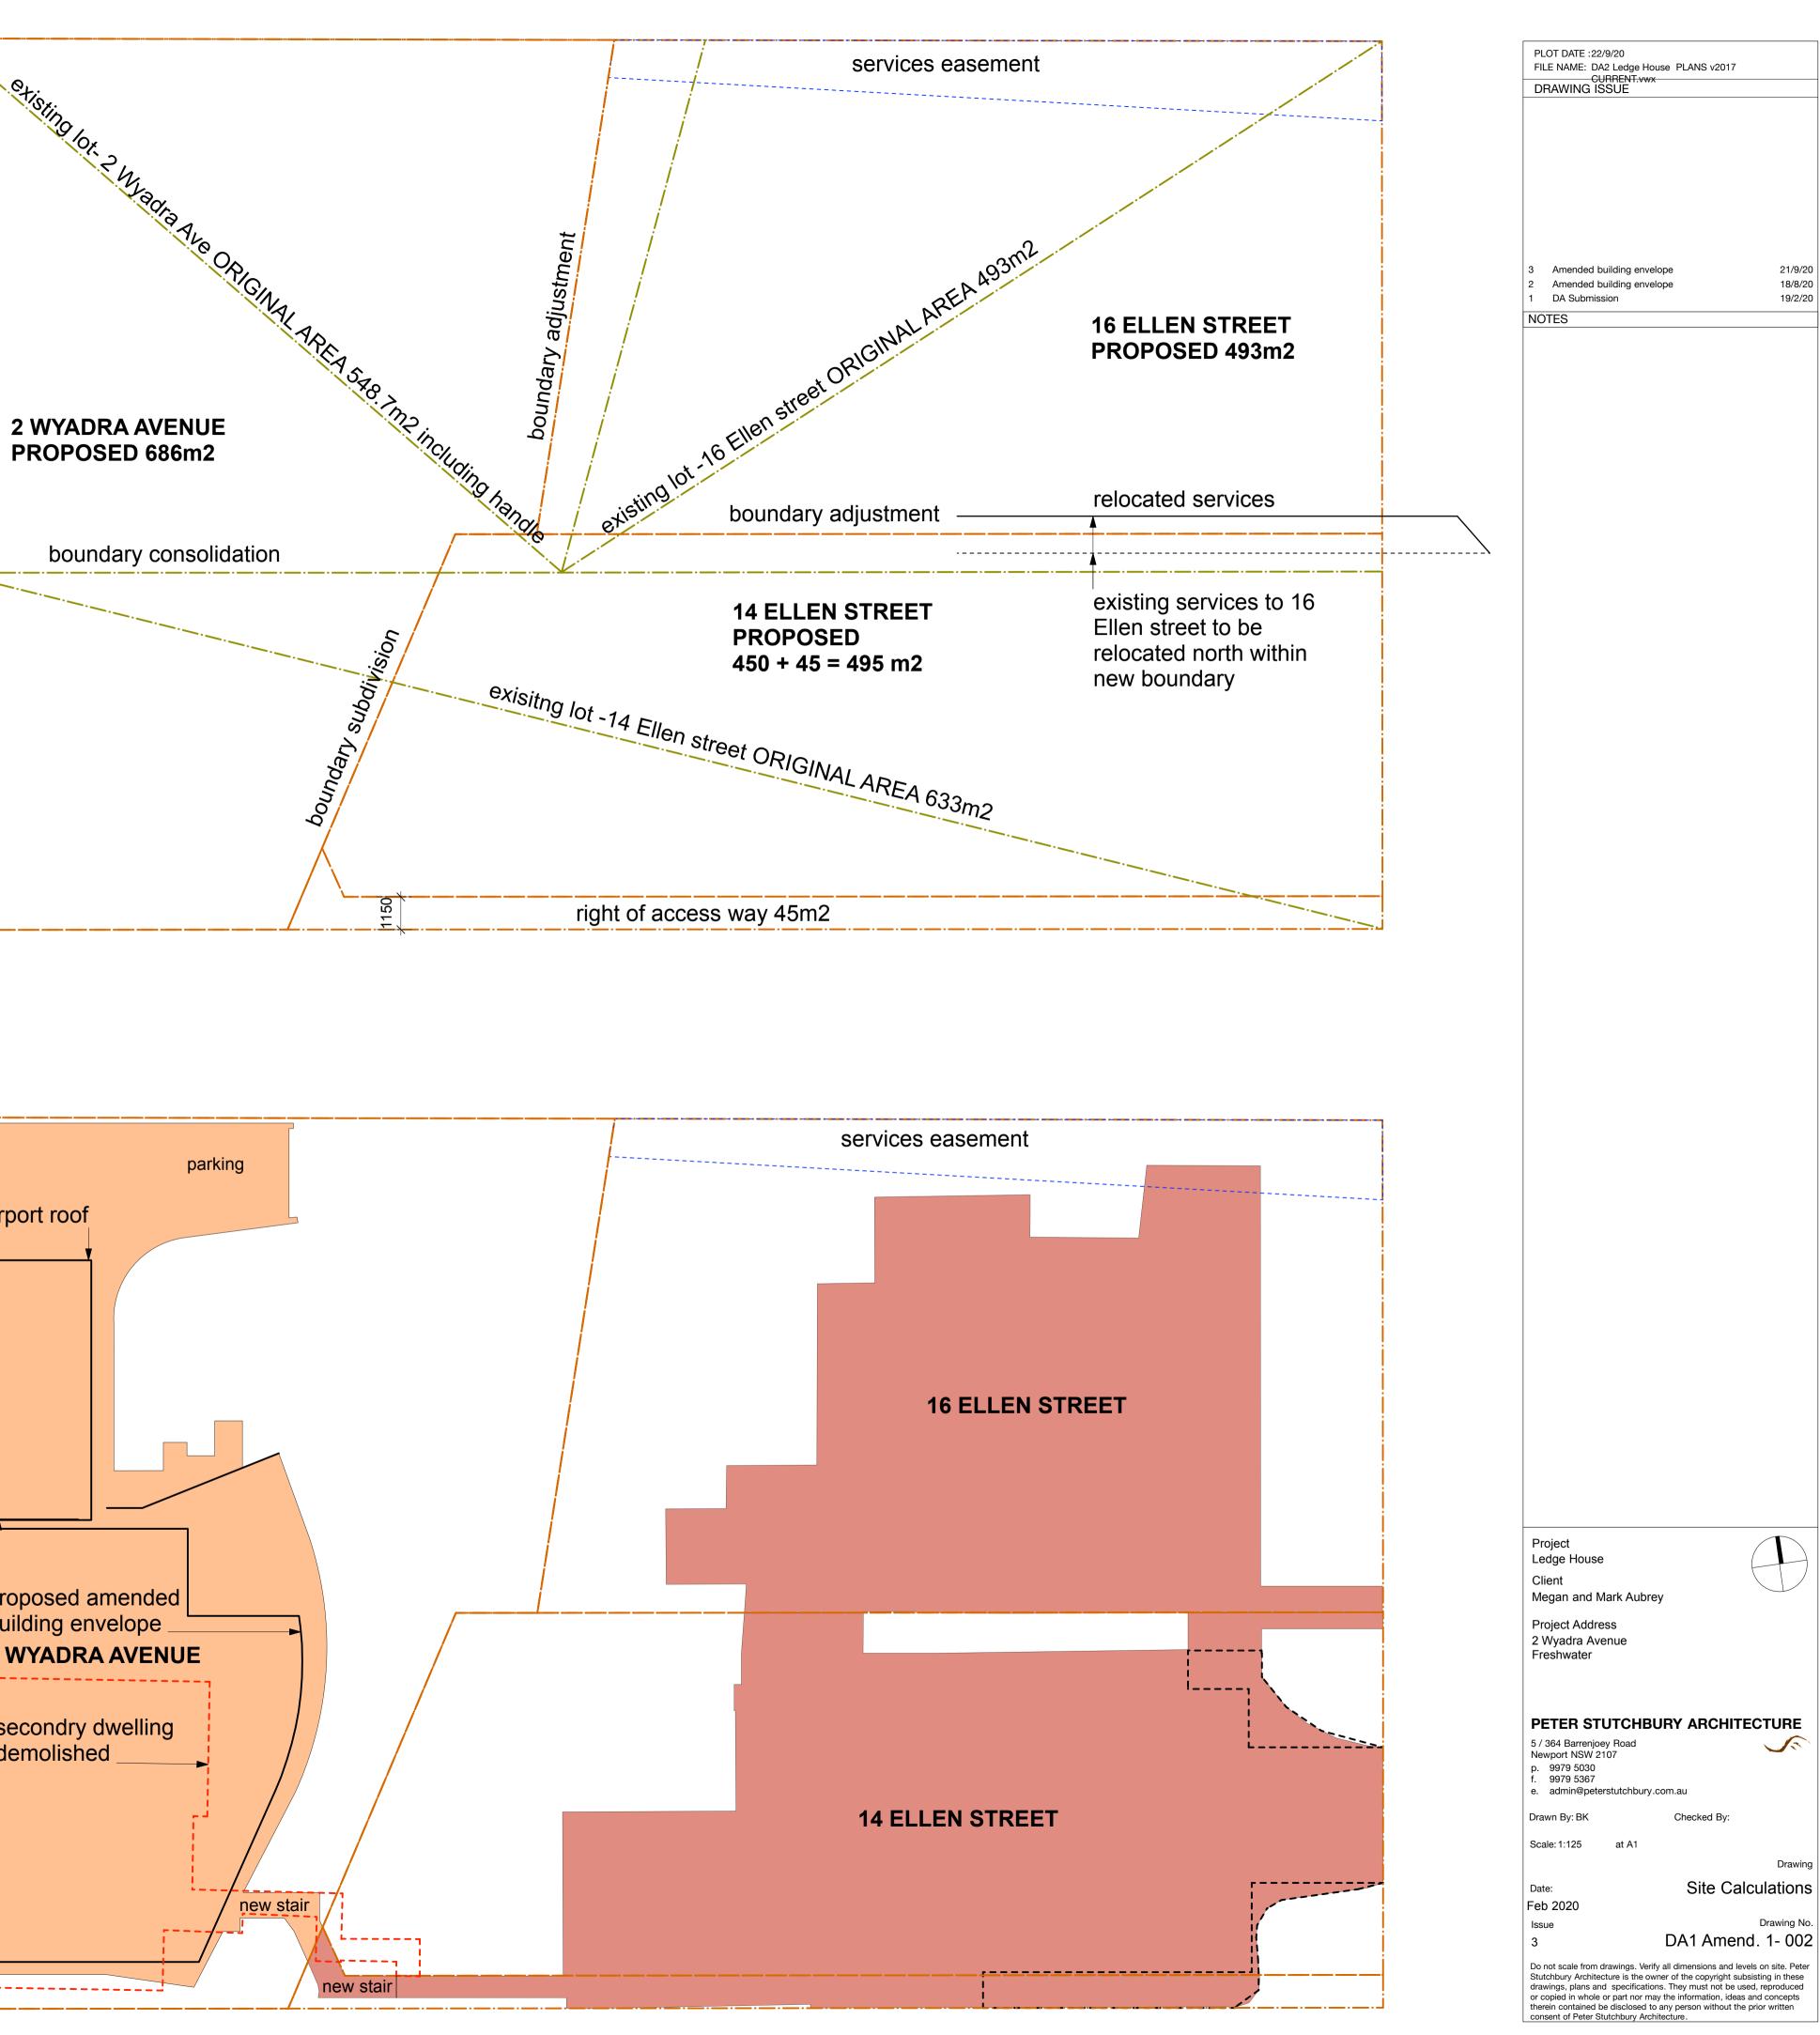

## SITE CALCULATIONS

## **2 WYADRA AVENUE CALCULATIONS**

| new lot excluding handle         | 587 m2 |
|----------------------------------|--------|
| new lot with handle              | 686 m2 |
| permissable impermeable area 60% | 411 m2 |
| proposed impermeable area        | 394 m2 |

# 14 ELLEN STREET CALCULATIONS

| new lot excluding ROW               | 450 m2 |
|-------------------------------------|--------|
| ROW                                 | 45 m2  |
| total area                          | 495 m2 |
| permissable impermeable area 60%    | 297 m2 |
| existing impermeable with studio    | 402 m2 |
| existing impermeable studio removed | 317 m2 |
| proposed impermeable area           | 297 m2 |
| impermeable area removed-new lot    | 20 m2  |
|                                     |        |

### **16 ELLEN STREET CALCULATIONS**

| lot size - no change             | 493 m2 |
|----------------------------------|--------|
| permissable impermeable area 60% | 295 m2 |
| existing impermeable area        | 247 m2 |

KEY

future boundaries

current boundaries

Proposed Boundary Adjustments Scale: 1:125 REFER SURVEY SUB DIVISION PLAN

|                         | driveway                                                                                                                | C |
|-------------------------|-------------------------------------------------------------------------------------------------------------------------|---|
| <ey<br>existing</ey<br> | impermeable area                                                                                                        |   |
| propose                 | d impermeable area                                                                                                      |   |
| imperme<br>area to t    | eable<br>be demolished                                                                                                  |   |
| OSD REQUIREME           | ENTS 2 WYADRA Ave                                                                                                       |   |
| PART 5 D                | etermination of OSD Requirements                                                                                        |   |
| 3.1 Calculations        | (a) Site area <u>687</u> $m^2 \times 0.40 = 274.8$ $m^2$<br>(b) Proposed and remaining impervious area <u>394</u> $m^2$ |   |