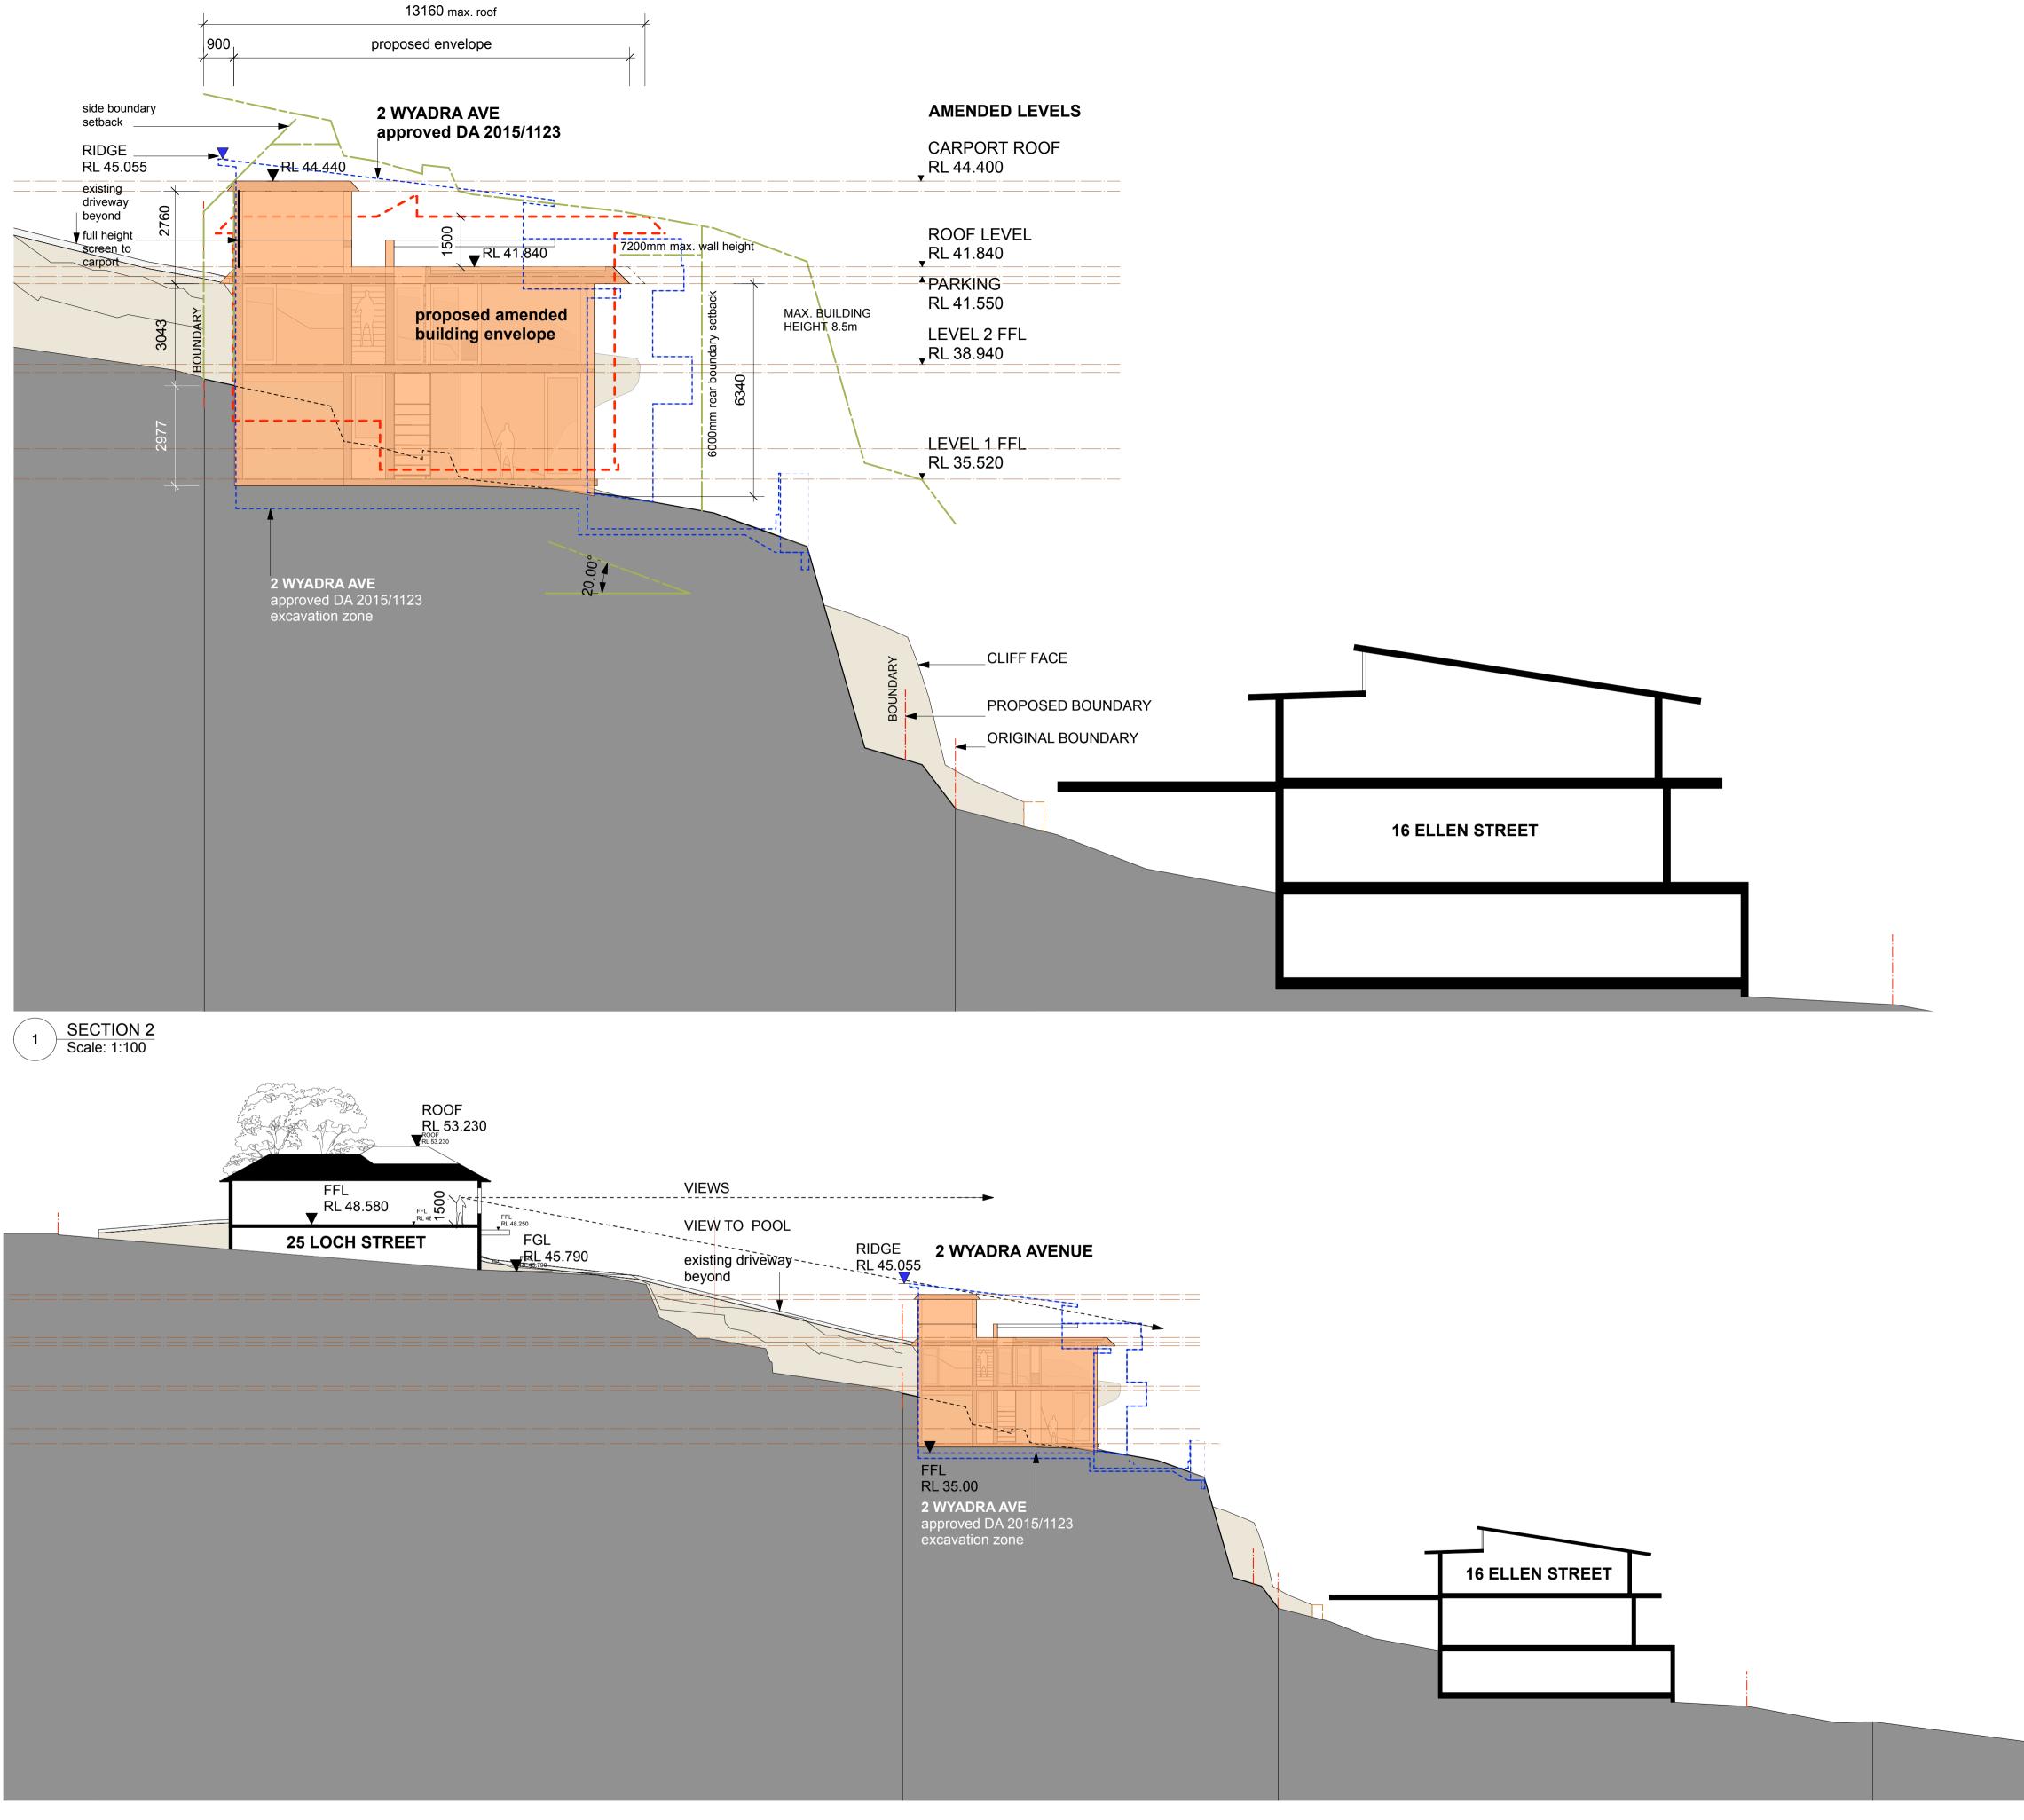

|
|                      | 4 DA1 Amend. 1 - 200<br>Do not scale from drawings. Verify all dimensions and levels on site. Peter<br>Stutchbury Architecture is the owner of the copyright subsisting in these                                                                                       |
|                      | drawings, plans and specifications. They must not be used, reproduced<br>or copied in whole or part nor may the information, ideas and concepts<br>therein contained be disclosed to any person without the prior written<br>consent of Peter Stutchbury Architecture. |









SECTION 2 Scale: 1:200 2







|                         |                                    | PLOT DATE :22/9/20<br>FILE NAME: DA2 Ledge House ELEV/SECTIONS                                                                                                                                                                    |
|-------------------------|------------------------------------|-----------------------------------------------------------------------------------------------------------------------------------------------------------------------------------------------------------------------------------|
|                         |                                    | V2017 CURRENT.vwx<br>DRAWING ISSUE