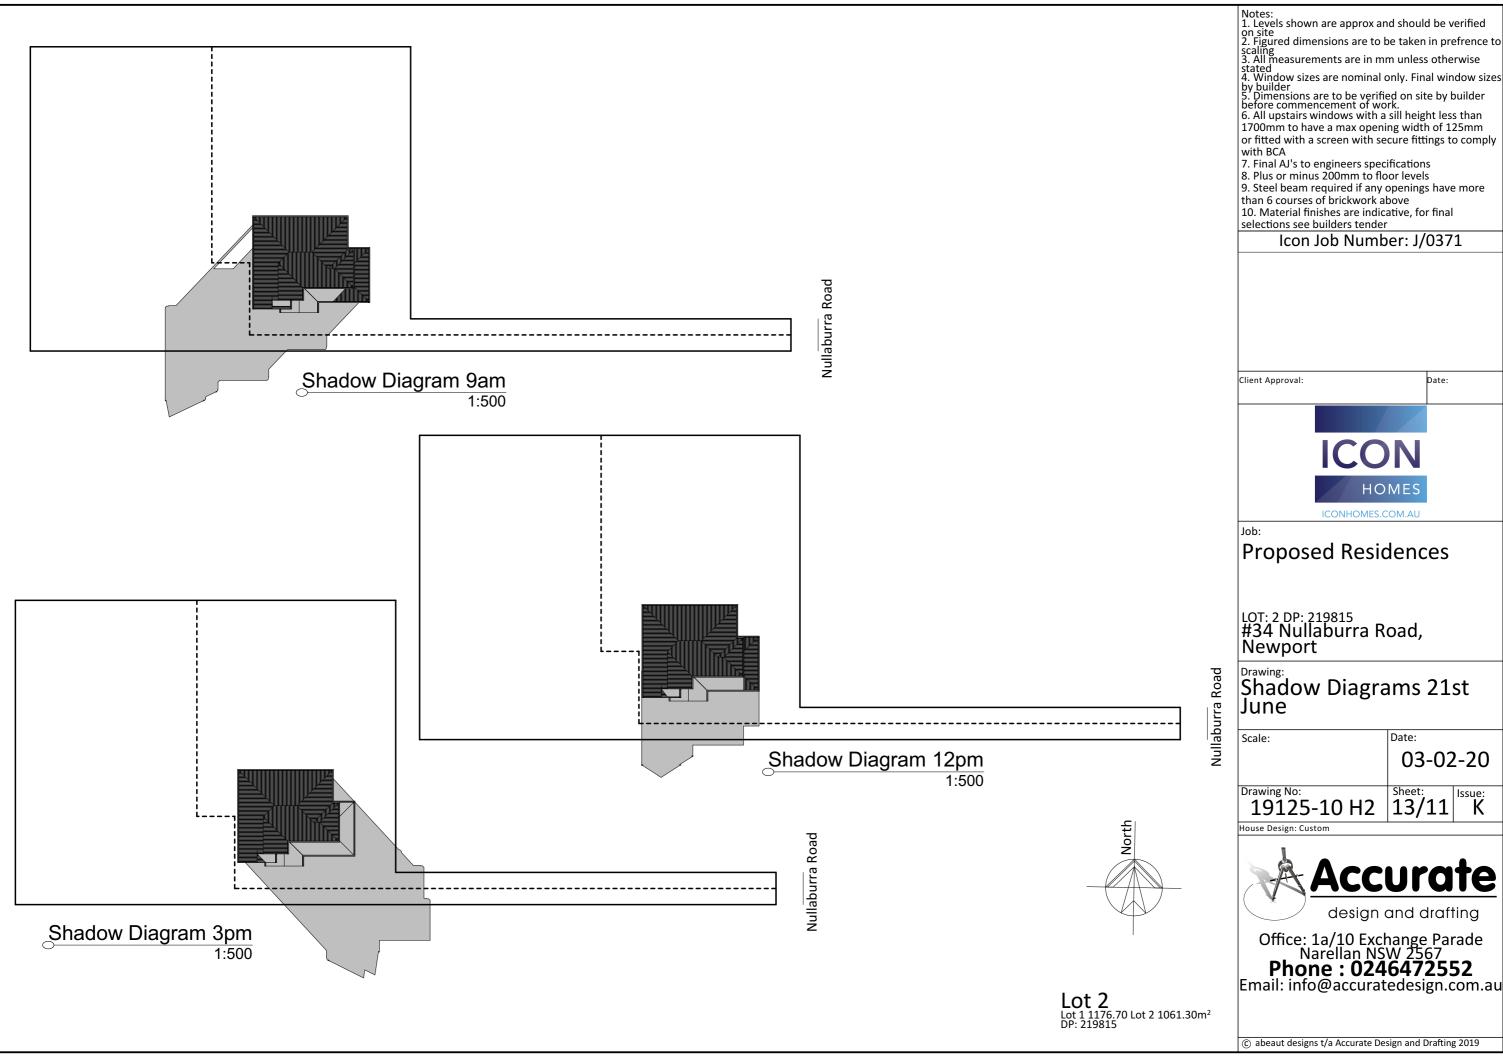

## Proposed Residences

LOT: 2 DP: 219815 #34 Nullaburra Road,

## Shadow Diagrams 21st

03-02-20

Office: 1a/10 Exchange Parade Narellan NSW 2567 Phone: 0246472552

Email: info@accuratedesign.com.au

© abeaut designs t/a Accurate Design and Drafting 2019