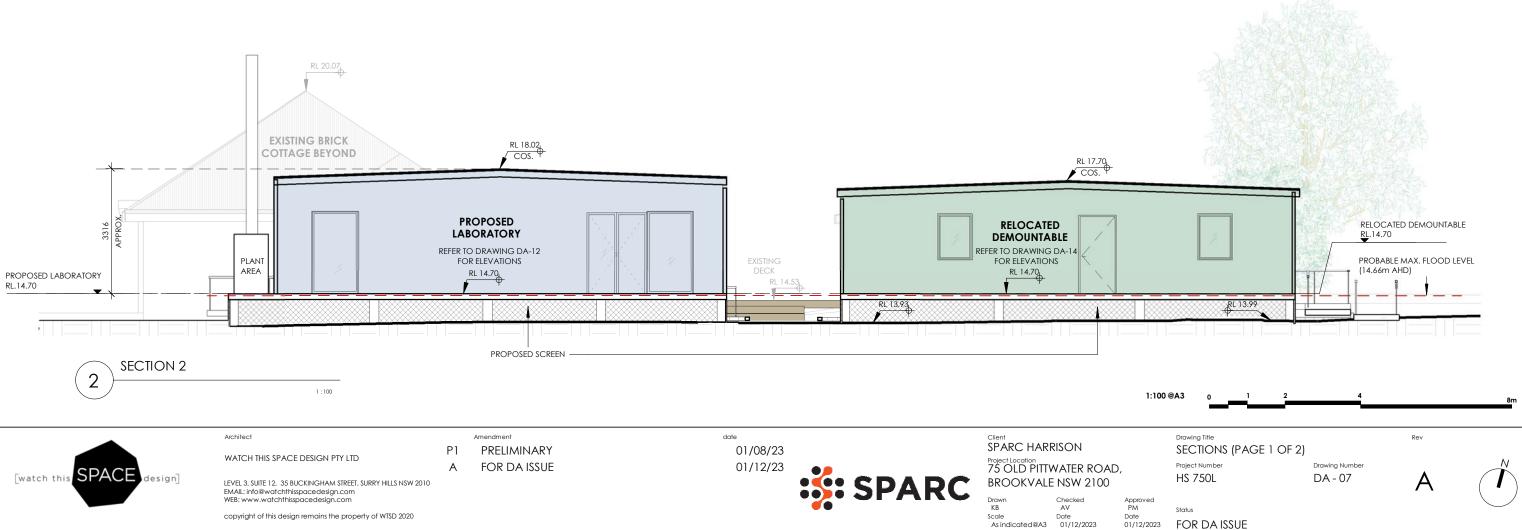

REFER TO THE LATEST SURVEY FOR EXISTING LEVELS INFORMATION

Drawing Title SITE PLAN Project Number HS 750L

Rev

Status Date 01/12/2023 FOR DA ISSUE

Drawing Number DA - 05