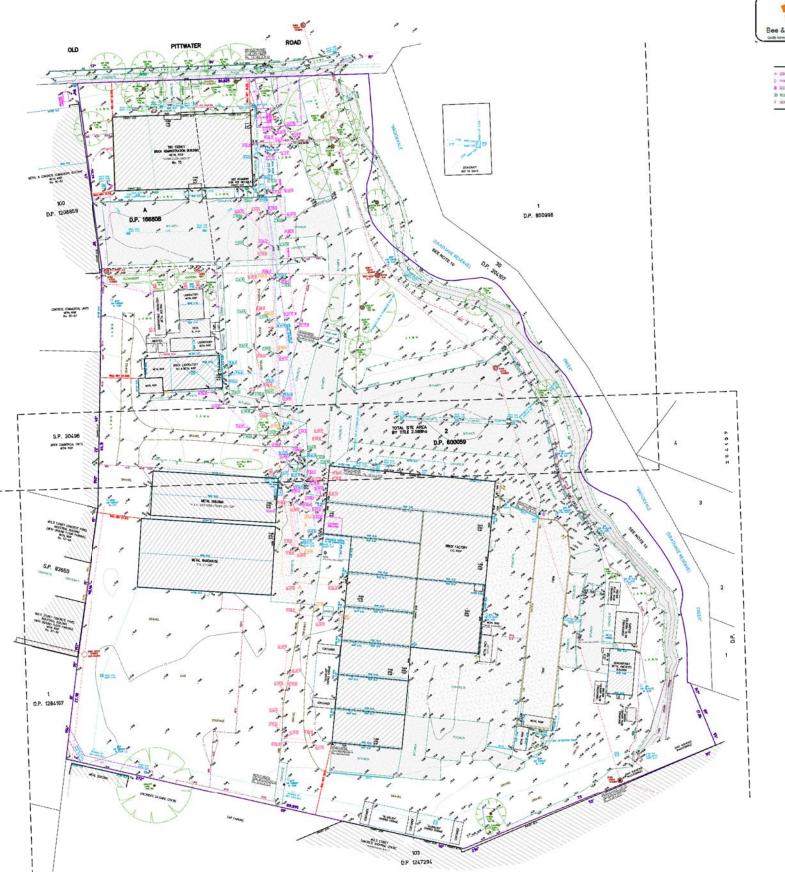

Amendment P1 PRELIMINARY A FOR DA ISSUE

Date 01/12/2023

Rev

Status Date 01/12/2023 FOR DA ISSUE DA - 01

Drawing Number

EASEMENTS VIDE TRANSFER 2186823 (A) RIGHT OF WAY 6 & 8 WIDE (D) SUBSTATION PREMISES No. 15986

1:1000 @A3

10

|                                                                                | LEGEND                                                                                                                                                                                                                                                                                                                                                                                                                                                                                                                                                                                                                                                                                                                                                                                                                                                                                                                                                                                                                                                                                                                                                                                                                                                                                                                                                                                                                                                                                                                                                                                                                                                                                                                                                                                                                                                                                                                                                                                                                                                                                                                         | UNDERGROUND ELECTRIC LINES |
|--------------------------------------------------------------------------------|--------------------------------------------------------------------------------------------------------------------------------------------------------------------------------------------------------------------------------------------------------------------------------------------------------------------------------------------------------------------------------------------------------------------------------------------------------------------------------------------------------------------------------------------------------------------------------------------------------------------------------------------------------------------------------------------------------------------------------------------------------------------------------------------------------------------------------------------------------------------------------------------------------------------------------------------------------------------------------------------------------------------------------------------------------------------------------------------------------------------------------------------------------------------------------------------------------------------------------------------------------------------------------------------------------------------------------------------------------------------------------------------------------------------------------------------------------------------------------------------------------------------------------------------------------------------------------------------------------------------------------------------------------------------------------------------------------------------------------------------------------------------------------------------------------------------------------------------------------------------------------------------------------------------------------------------------------------------------------------------------------------------------------------------------------------------------------------------------------------------------------|----------------------------|
| COPLAND C. LETHERIDGE<br>REGISTERED SURVEYOR N.S.W.<br>IDENTIFICATION NO. 1470 | THE RECEIPT LANCE LANCE AND ADDRESS OF THE LAN |                            |

| SHOWING BOUNDARIES, RELATIVE HEIGHTS, PHYSICAL                                          | CUENT HARRISON INVESTMENTS PTY LIMITED        |           |       |            |         | 19372      |           |        |
|-----------------------------------------------------------------------------------------|-----------------------------------------------|-----------|-------|------------|---------|------------|-----------|--------|
| JRES & UNDERGROUND SERVICES INVESTIGATION OVER<br>IN D.P. 166808 & LOT 2 IN D.P. 600059 | PROPERTY No. 75 OLD PITTWATER ROAD, BROOKVALE |           |       |            |         |            |           |        |
| /N AS No. 75 OLD PITTWATER ROAD, BROOKVALE.                                             | DATUM                                         | A.H.D.    | SCALE | 1:200 @ 81 | DATE    | 10/10/2023 | SHEET No. | 2 of 3 |
| NORTHERN BEACHES                                                                        | SURVEYED                                      | C.L./J.G. | DRAWN | HHRMASPASC | OWG No. | 19372H     | REV No.   | 00     |

- (B) EASEMENT FOR ELECTRICITY PURPOSES 2 WIDE
- (C) RIGHT OF WAY & EASEMENT FOR ELECTRICITY PURPOSES
- E 0.6 B DENOTES ELECTRICITY LINE DEPTH 0.6 B LOCATERS POSITIONING CLASSIFICATION W 0.6 B DENOTES WATER UNE DEPTH 0.6 B - LOCATERS POSITIONING CLASSIFICATION ST 0.6 B DENOTES FIRE HYDRANT LINE DEPTH 0.6 B - LOCATERS POSITIONING CLASSIFICATION S 0.6 B DENOTES SEWER LINE DEPTH 0.6 B - LOCATERS POSITIONING CLASSIFICATION G 0.6 B DENOTES GAS LINE DEPTH 0.6 B - LOCATERS POSITIONING CLASSIFICATION T 0.6 B DENOTES TELCOMMUNICATIONS LINE DEPTH 0.6 B - LOCATERS POSITIONING CLASSIFICATION U 0.6 B DENOTES UNKNOWN SERVICES LINE DEPTH 0.6 B - LOCATERS POSITIONING CLASSIFICATION