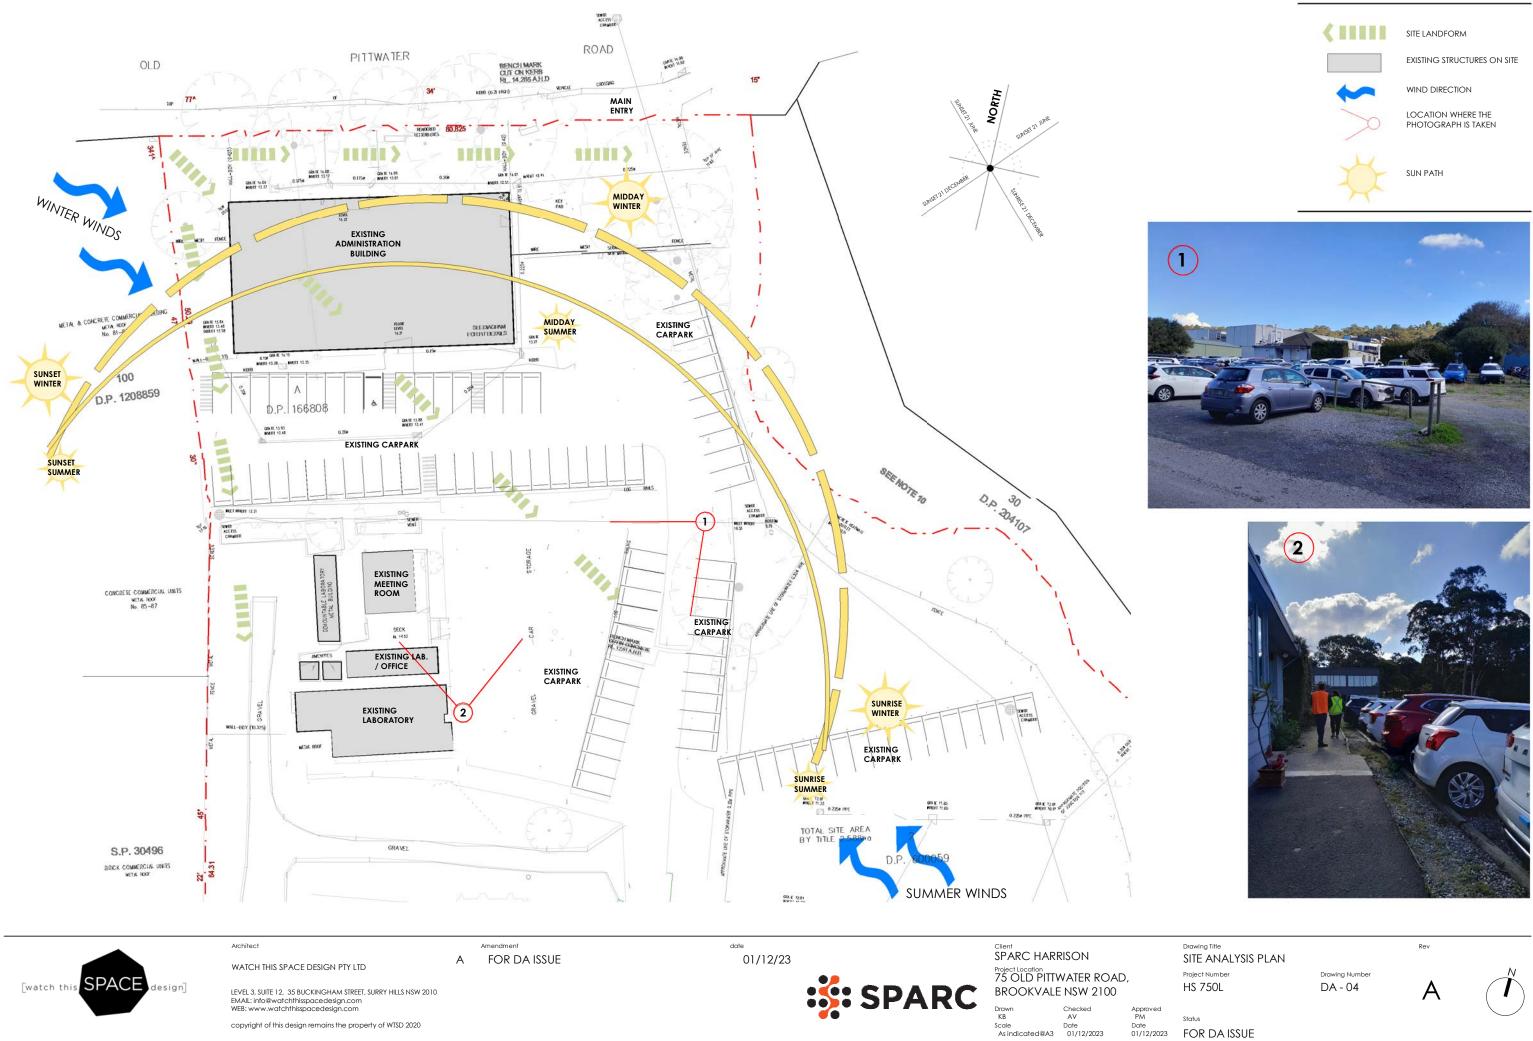

| A.H.D.    | SCALE   | 1:200 @ 81   | DATE    | 10/10/2023 | SHEET No. | 2 of 3 |
| NORTHERN BEACHES                                                                        | SURVEYED                                      | C.L./J.G. | DRAWN   | HHRM/SP/SC   | OWG No. | 19372H     | REV No.   | 00     |



### CLEAR AND SIMPLE

The Locaters Utility Positioning Classification system uses four levels of classification to depict the varying precision of utility markings.



With increasing accuracy there is increasing certainty and a corresponding reduction in risk.



Lassification can be used for non-traceable services like gas and severs with subsequent investigations progressing the quality of the utility information.

Rev SURVEY PLAN - AREA OF PROPOSED WORKS Drawing Number DA - 03





## LEGEND







| EXISTING CAR PARKING AREAS<br>TOTAL NO. OF CAR SPACES: 91 |
|-----------------------------------------------------------|
| RELOCATED EXISTING DEMOUNTABLE                            |
| PROPOSED LABORATORY                                       |
| AREA OF PROPOSED WORKS                                    |
|                                                           |

REFER TO THE LATEST SURVEY FOR EXISTING LEVELS INFORMATION

Drawing Title SITE PLAN Project Number HS 750L

Rev





Status Date 01/12/2023 FOR DA ISSUE

Drawing Number DA - 05











### NOTES

PROPOSED LABORATORY AND RELOCATED DEMOUNTABLE TO MANUFACTURER'S DETAILS AND SPECIFICATIONS

CHECK ALL DIMENSIONS AND LEVELS ON SITE

REFER TO THE LATEST SURVEY FOR EXISTING LEVELS INFORMATION

PROPOSED ACCESSI