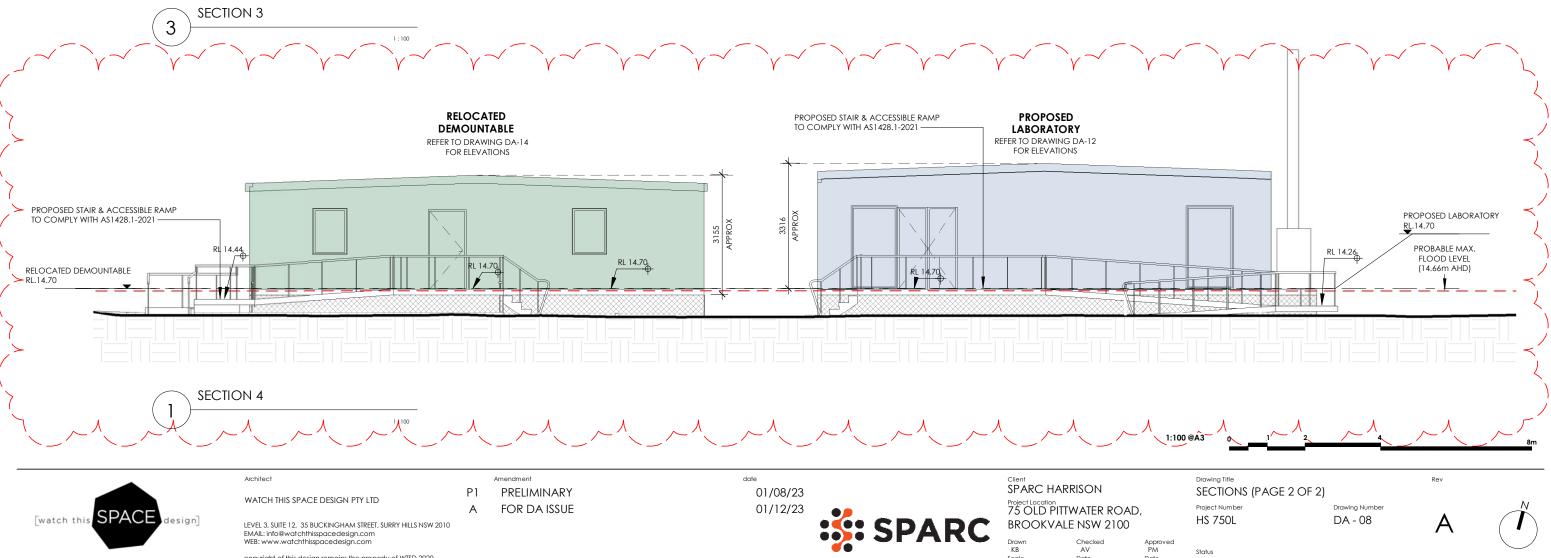

### NOTES

PROPOSED LABORATORY AND RELOCATED DEMOUNTABLE TO MANUFACTURER'S DETAILS AND SPECIFICATIONS

CHECK ALL DIMENSIONS AND LEVELS ON SITE

REFER TO THE LATEST SURVEY FOR EXISTING LEVELS INFORMATION

PROPOSED ACCESSIBLE RAMP AND STAIRS TO COMPLY WITH AS 1428.1:2021

PROVIDE TACTILE GROUND SURFACE INDICATORS (TGSI) IN ACCORDANCE WITH A\$1428.1:2021