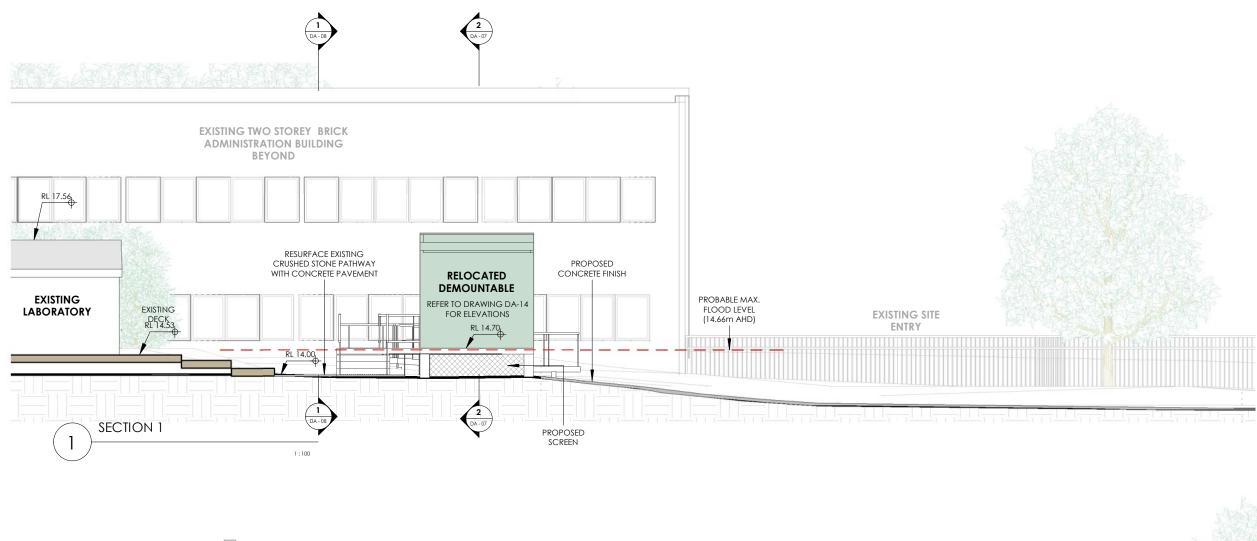

Lassification can be used for non-traceable services like gas and severs with subsequent investigations progressing the quality of the utility information.

Rev SURVEY PLAN - AREA OF PROPOSED WORKS Drawing Number DA - 03





## LEGEND







| EXISTING CAR PARKING AREAS<br>TOTAL NO. OF CAR SPACES: 91 |
|-----------------------------------------------------------|
| RELOCATED EXISTING DEMOUNTABLE                            |
| PROPOSED LABORATORY                                       |
| AREA OF PROPOSED WORKS                                    |
|                                                           |

REFER TO THE LATEST SURVEY FOR EXISTING LEVELS INFORMATION

Drawing Title SITE PLAN Project Number HS 750L

Rev





Status Date 01/12/2023 FOR DA ISSUE

Drawing Number DA - 05











### NOTES

PROPOSED LABORATORY AND RELOCATED DEMOUNTABLE TO MANUFACTURER'S DETAILS AND SPECIFICATIONS

CHECK ALL DIMENSIONS AND LEVELS ON SITE

REFER TO THE LATEST SURVEY FOR EXISTING LEVELS INFORMATION

PROPOSED ACCESSIBLE RAMP AND STAIRS TO COMPLY WITH AS 1428.1:2021

PROVIDE TACTILE GROUND SURFACE INDICATORS (TGSI) IN ACCORDANCE WITH A\$1428.1:2021







### NOTES

PROPOSED LABORATORY AND RELOCATED DEMOUNTABLE TO MANUFACTURER'S DETAILS AND SPECIFICATIONS

CHECK ALL DIMENSIONS AND LEVELS ON SITE

REFER TO THE LATEST SURVEY FOR EXISTING LEVELS INFORMATION

PROPOSED ACCESSIBLE RAMP AND STAIRS TO COMPLY WITH AS 1428.1:2021

PROVIDE TACTILE GROUND SURFACE INDICATORS (TGSI) IN ACCORDANCE WITH AS1428.1:2021

As indicated@A3 01/12/2023



PROPOSED LABORATORY

Amendment

P1 PRELIMINARY

A