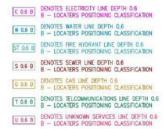

- (B) EASEMENT FOR ELECTRICITY PURPOSES 2 WIDE
- (C) RIGHT OF WAY & EASEMENT FOR ELECTRICITY PURPOSES
- E 0.6 B DENOTES ELECTRICITY LINE DEPTH 0.6 B LOCATERS POSITIONING CLASSIFICATION W 0.6 B DENOTES WATER UNE DEPTH 0.6 B - LOCATERS POSITIONING CLASSIFICATION ST 0.6 B DENOTES FIRE HYDRANT LINE DEPTH 0.6 B - LOCATERS POSITIONING CLASSIFICATION S 0.6 B DENOTES SEWER LINE DEPTH 0.6 B - LOCATERS POSITIONING CLASSIFICATION G 0.6 B DENOTES GAS LINE DEPTH 0.6 B - LOCATERS POSITIONING CLASSIFICATION T 0.6 B DENOTES TELCOMMUNICATIONS LINE DEPTH 0.6 B - LOCATERS POSITIONING CLASSIFICATION U 0.6 B DENOTES UNKNOWN SERVICES LINE DEPTH 0.6 B - LOCATERS POSITIONING CLASSIFICATION