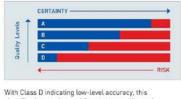

### CLEAR AND SIMPLE

The Locaters Utility Positioning Classification system uses four levels of classification to depict the varying precision of utility markings.

 
 A = Validated
 Measured directly to utility

 B = Traced
 Electronic detection of utility

 C = Aligned
 To utility surface features [pit to pit]

 D = Indicative
 As per utility plan or 'best guess'
With increasing accuracy there is increasing certainty and a corresponding reduction in risk. CERTAINTY With Class D indicating low-level accuracy, this classification can be used for non-traceable services like gas and sewers with subsequent investigations progressing the quality of the utility information.

### CLEAR AND SIMPLE

The Locaters Utility Positioning Classification system uses four levels of classification to depict the varying precision of utility markings.

With increasing accuracy there is increasing certainty and a corresponding reduction in risk.

Lassification can be used for non-traceable services like gas and severs with subsequent investigations progressing the quality of the utility information.

Rev SURVEY PLAN - AREA OF PROPOSED WORKS Drawing Number DA - 03