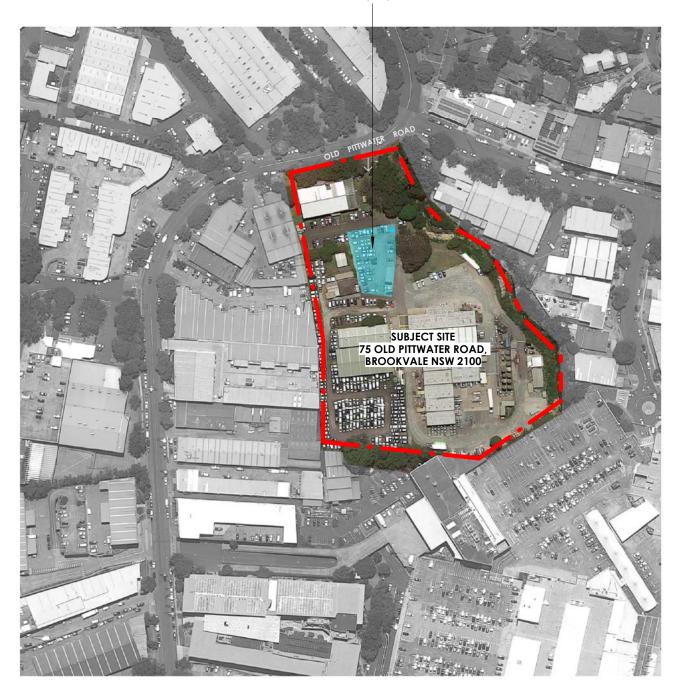

Amendment P1 PRELIMINARY A FOR DA ISSUE

Date 01/12/2023

Rev

Status Date 01/12/2023 FOR DA ISSUE DA - 01

Drawing Number

EASEMENTS VIDE TRANSFER 2186823 (A) RIGHT OF WAY 6 & 8 WIDE (D) SUBSTATION PREMISES No. 15986