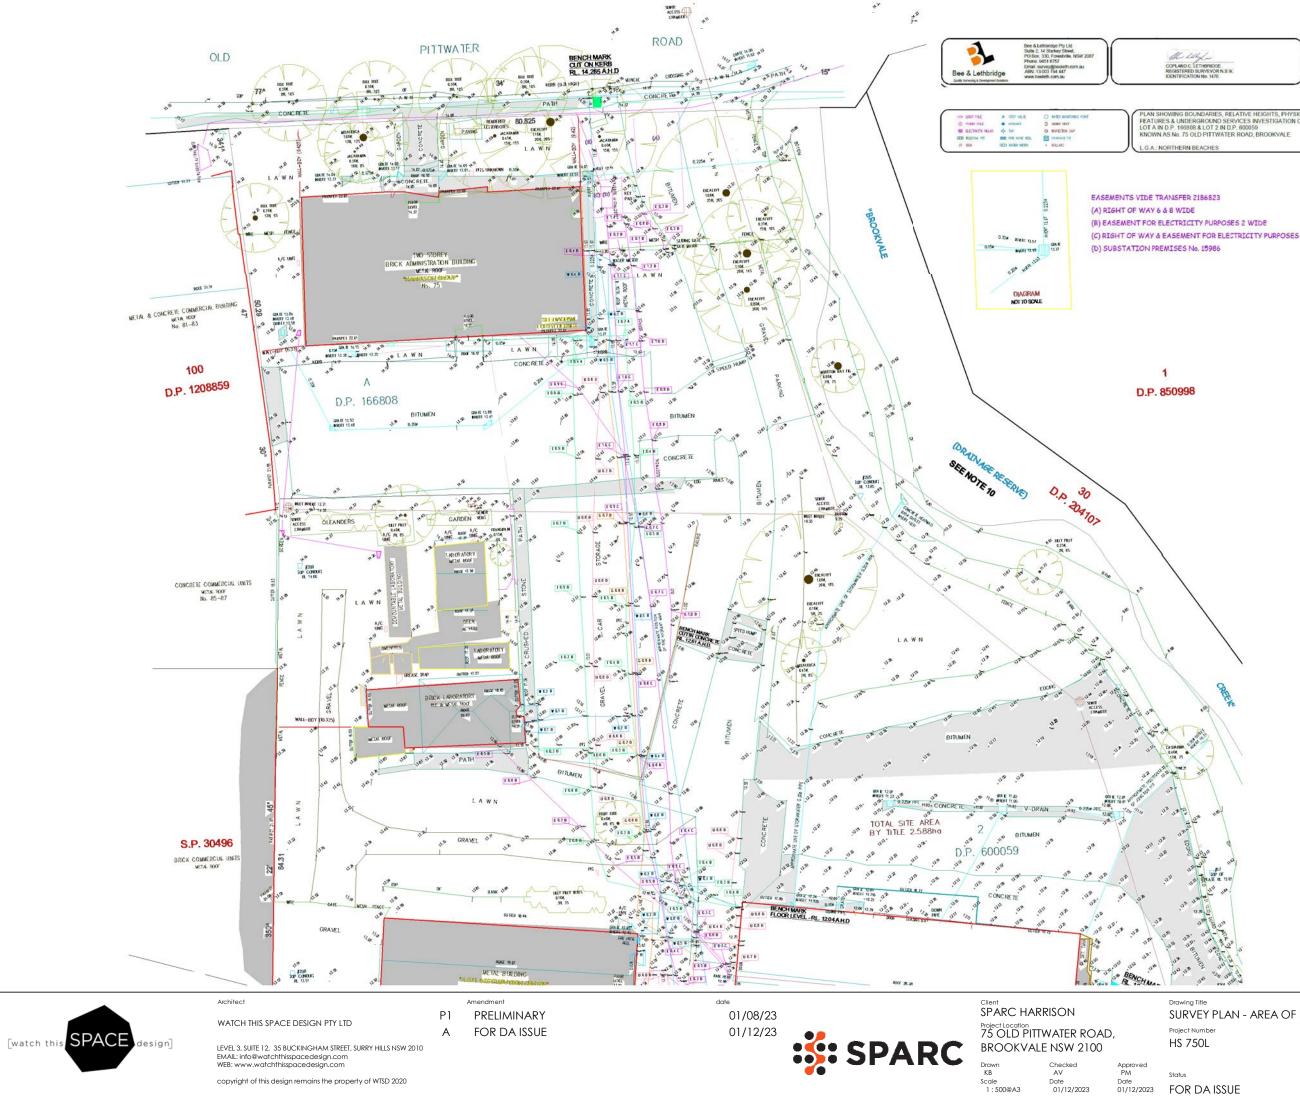

|                                                                                | LEGEND                                |                                                                                           | UNDERGROUND ELE                              |
|--------------------------------------------------------------------------------|---------------------------------------|-------------------------------------------------------------------------------------------|----------------------------------------------|
| the listed -                                                                   | · · · · · · · · · · · · · · · · · · · | STATUS APPROX SIAM DIAGETS OF THES<br>APPROX SIM MEXAT OF THES<br>APPROX AN STATUS        | OVERHEAD DECTRI                              |
| COPLAND C. LETHBRIDGE<br>REGISTERED SURVEYOR N.S.W.<br>IDENTIFICATION No. 1470 | Tow<br>Tow<br>Tor                     | EEVORES TOP OF GUTTER<br>EDUDIES TOP OF WALL<br>GENORES TOP OF HEAC<br>FIRE HYDRAAT LINES | TELECOMMONICATIO<br>WATER LINES<br>GAS LINES |

| SHOWING BOUNDARIES, RELATIVE HEIGHTS, PHYSICAL                                          | CUENT                                         | HARRISON  | INVESTM | ENTS PTY LIN | NTED    |            | REF No.   | www.   |
|-----------------------------------------------------------------------------------------|-----------------------------------------------|-----------|---------|--------------|---------|------------|-----------|--------|
| JRES & UNDERGROUND SERVICES INVESTIGATION OVER<br>IN D.P. 166808 & LOT 2 IN D.P. 600059 | PROPERTY No. 75 OLD PITTWATER ROAD, BROOKVALE |           |         |              |         | 19372      |           |        |
| /N AS No. 75 OLD PITTWATER ROAD, BROOKVALE.                                             | DATUM                                         | A.H.D.    | SCALE   | 1:200 @ 81   | DATE    | 10/10/2023 | SHEET No. | 2 of 3 |
| NORTHERN BEACHES                                                                        | SURVEYED                                      | C.L./J.G. | DRAWN   | HHRM/SP/SC   | OWG No. | 19372H     | REV No.   | 00     |

- (B) EASEMENT FOR ELECTRICITY PURPOSES 2 WIDE
- (C) RIGHT OF WAY & EASEMENT FOR ELECTRICITY PURPOSES
- E 0.6 B DENOTES ELECTRICITY LINE DEPTH 0.6 B LOCATERS POSITIONING CLASSIFICATION W 0.6 B DENOTES WATER UNE DEPTH 0.6 B - LOCATERS POSITIONING CLASSIFICATION ST 0.6 B DENOTES FIRE HYDRANT LINE DEPTH 0.6 B - LOCATERS POSITIONING CLASSIFICATION S 0.6 B DENOTES SEWER LINE DEPTH 0.6 B - LOCATERS POSITIONING CLASSIFICATION G 0.6 B DENOTES GAS LINE DEPTH 0.6 B - LOCATERS POSITIONING CLASSIFICATION T 0.6 B DENOTES TELCOMMUNICATIONS LINE DEPTH 0.6 B - LOCATERS POSITIONING CLASSIFICATION U 0.6 B DENOTES UNKNOWN SERVICES LINE DEPTH 0.6 B - LOCATERS POSITIONING CLASSIFICATION

Lassification can be used for non-traceable services like gas and severs with subsequent investigations progressing the quality of the utility information.

Rev SURVEY PLAN - AREA OF PROPOSED WORKS Drawing Number DA - 03