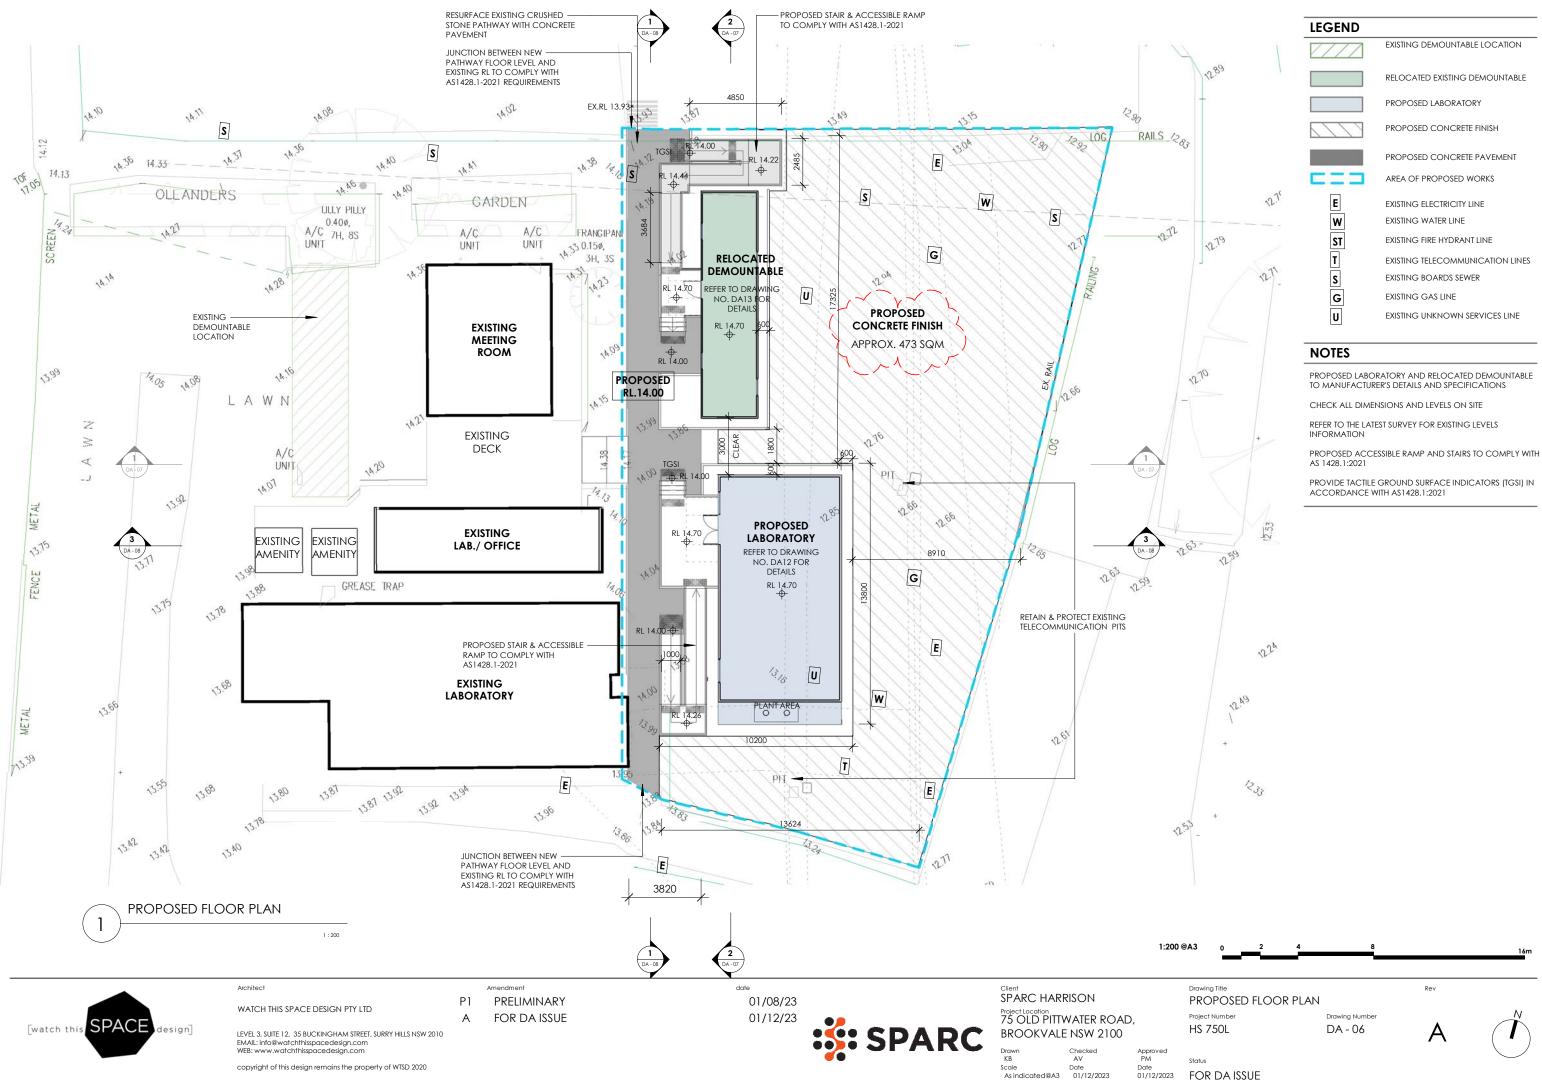

## LEGEND

| EXISTING CAR PARKING AREAS<br>TOTAL NO. OF CAR SPACES: 91 |
|-----------------------------------------------------------|
| RELOCATED EXISTING DEMOUNTABLE                            |
| PROPOSED LABORATORY                                       |
| AREA OF PROPOSED WORKS                                    |
|                                                           |

REFER TO THE LATEST SURVEY FOR EXISTING LEVELS INFORMATION

Drawing Title SITE PLAN Project Number HS 750L

Rev

Status Date 01/12/2023 FOR DA ISSUE

Drawing Number DA - 05

### NOTES

PROPOSED LABORATORY AND RELOCATED DEMOUNTABLE TO MANUFACTURER'S DETAILS AND SPECIFICATIONS

CHECK ALL DIMENSIONS AND LEVELS ON SITE

REFER TO THE LATEST SURVEY FOR EXISTING LEVELS INFORMATION

PROPOSED ACCESSIBLE RAMP AND STAIRS TO COMPLY WITH AS 1428.1:2021

PROVIDE TACTILE GROUND SURFACE INDICATORS (TGSI) IN ACCORDANCE WITH A\$1428.1:2021