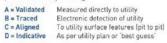

### CLEAR AND SIMPLE

The Locaters Utility Positioning Classification system uses four levels of classification to depict the varying precision of utility markings.

 
 A = Validated
 Measured directly to utility

 B = Traced
 Electronic detection of utility

 C = Aligned
 To utility surface features [pit to pit]

 D = Indicative
 As per utility plan or 'best guess'
With increasing accuracy there is increasing certainty and a corresponding reduction in risk. CERTAINTY With Class D indicating low-level accuracy, this classification can be used for non-traceable services like gas and sewers with subsequent investigations progressing the quality of the utility information.