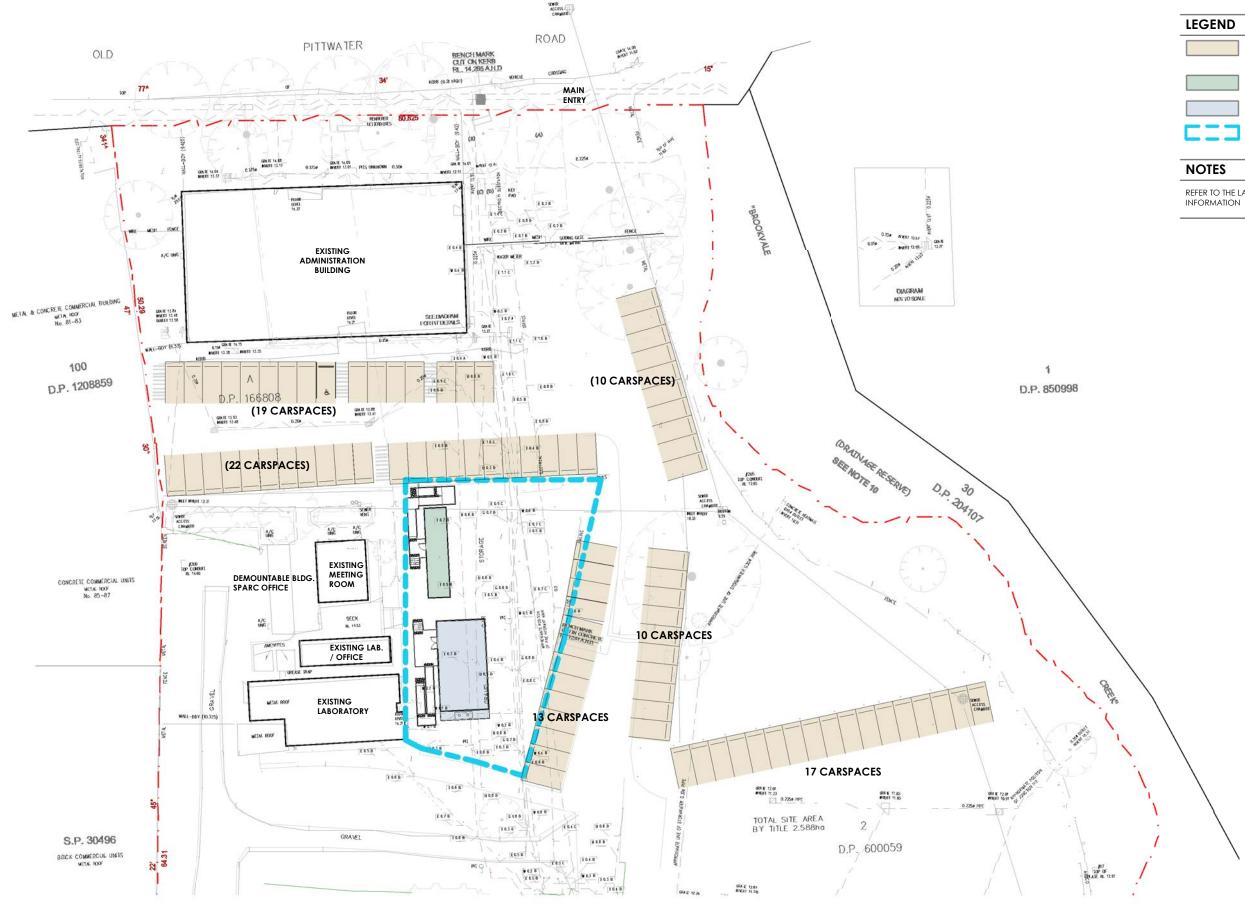

## LEGEND

| EXISTING CAR PARKING AREAS<br>TOTAL NO. OF CAR SPACES: 91 |
|-----------------------------------------------------------|
| RELOCATED EXISTING DEMOUNTABLE                            |
| PROPOSED LABORATORY                                       |
| AREA OF PROPOSED WORKS                                    |
|                                                           |

REFER TO THE LATEST SURVEY FOR EXISTING LEVELS INFORMATION

Drawing Title SITE PLAN Project Number HS 750L

Rev

Status Date 01/12/2023 FOR DA ISSUE

Drawing Number DA - 05