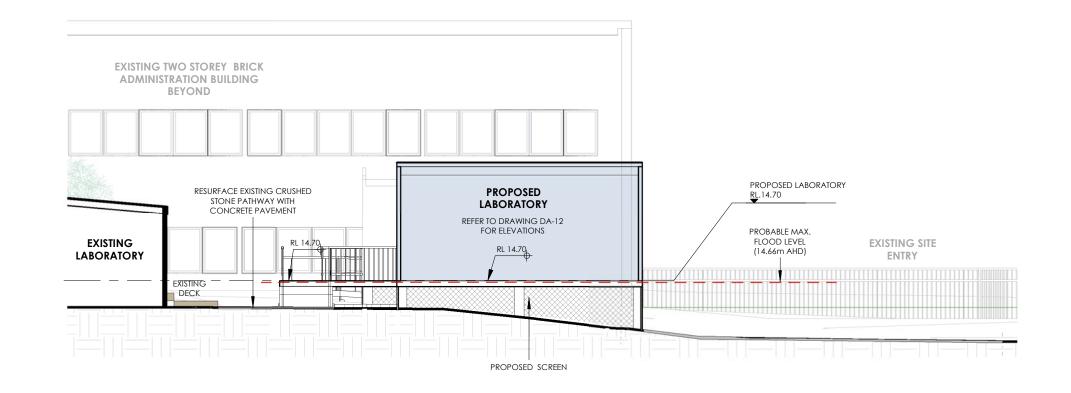

REFER TO THE LATEST SURVEY FOR EXISTING LEVELS INFORMATION

Drawing Title SITE PLAN Project Number HS 750L

Rev

Status Date 01/12/2023 FOR DA ISSUE

Drawing Number DA - 05