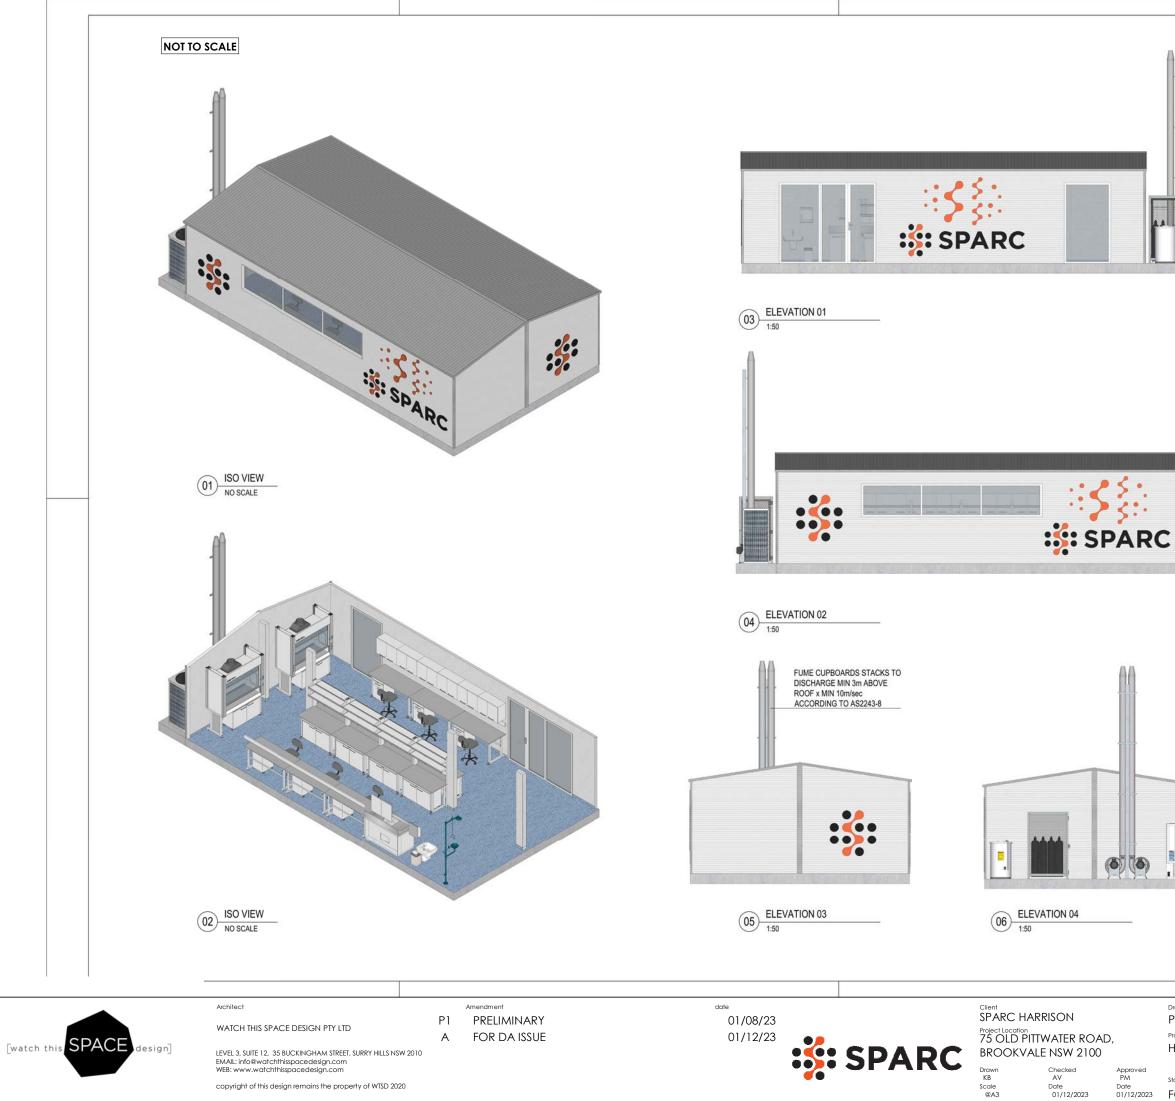

Status Date 01/12/2023 FOR DA ISSUE

Drawing Title PROPOSED LABORATORY DETAILS 1 Project Number Drawing Number HS 750L DA - 10

NOTES

THIS DRAWING HAS BEEN PREPARED FOR PLANNING PURPOSES ONLY. NOT TO BE USED FOR CONSTRUCTION.

Rev

Checked AV Approved PM Date 01/12/2023

NOTES THIS DRAWING HAS BEEN PREPARED FOR PLANNING PURPOSES ONLY. NOT TO BE USED FOR CONSTRUCTION.

Drawing Title PROPOSED LABORATORY DETAILS 2 Drawing Number DA - 11

### NOTES

PROPOSED LABORATORY AND RELOCATED DEMOUNTABLE TO MANUFACTURER'S DETAILS AND SPECIFICATIONS

CHECK ALL DIMENSIONS AND LEVELS ON SITE

REFER TO THE LATEST SURVEY FOR EXISTING LEVELS INFORMATION

PROPOSED ACCESSIBLE RAMP AND STAIRS TO COMPLY WITH AS 1428.1:2021

PROVIDE TACTILE GROUND SURFACE INDICATORS (TGSI) IN ACCORDANCE WITH A\$1428.1:2021