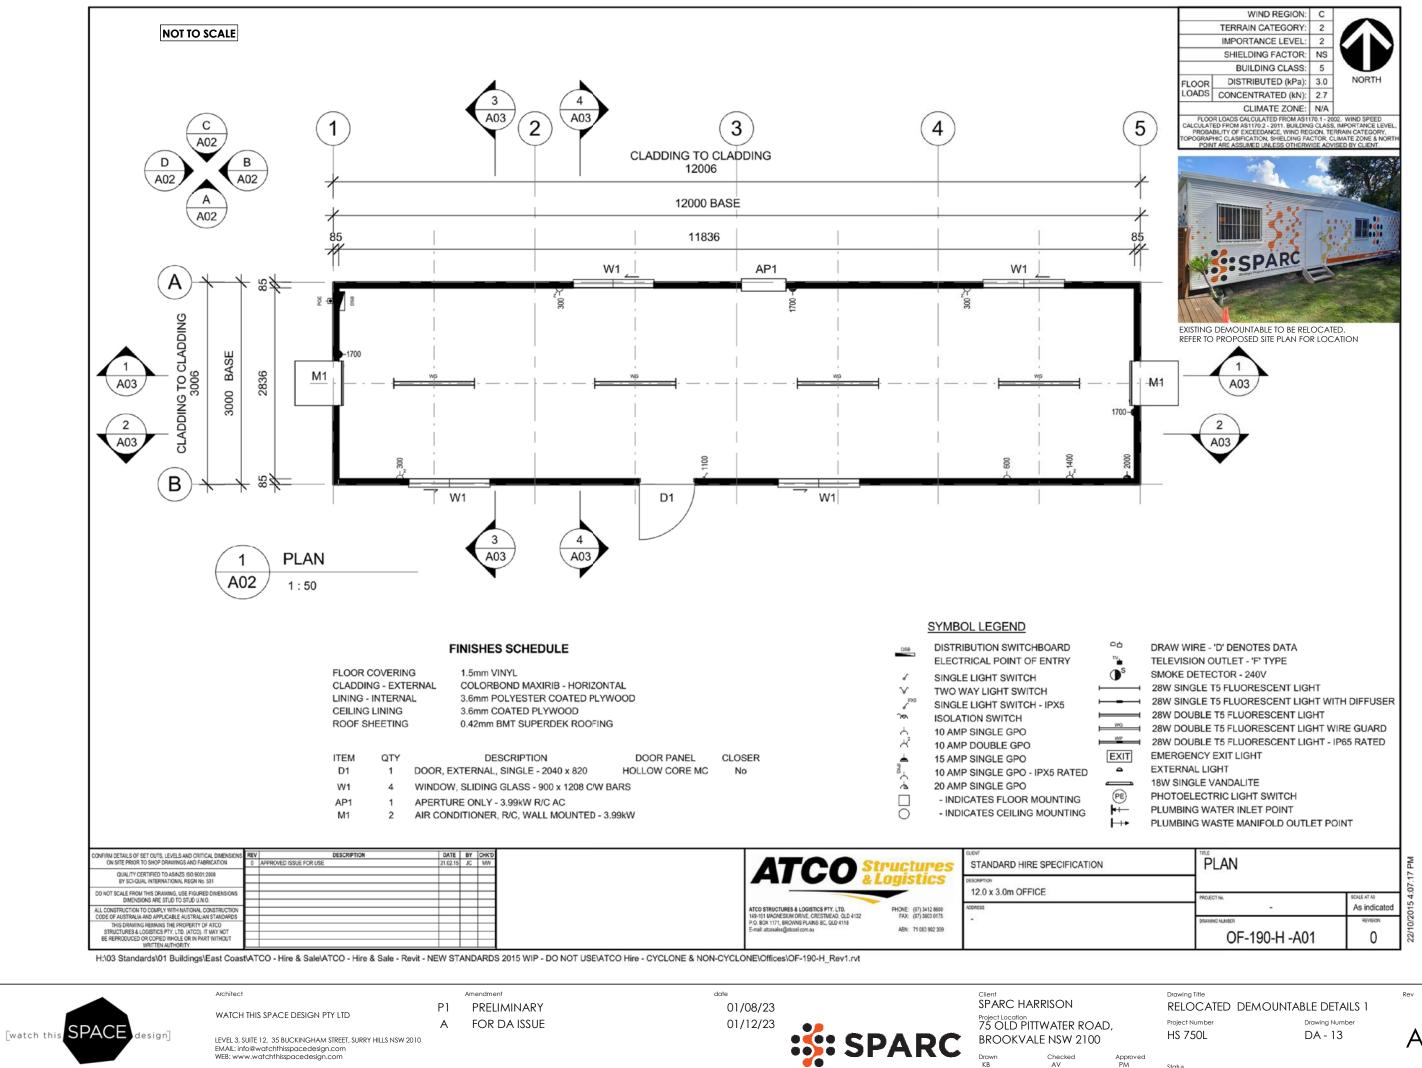

Status Date 01/12/2023 FOR DA ISSUE

Drawing Title PROPOSED LABORATORY DETAILS 1 Project Number Drawing Number HS 750L DA - 10

NOTES

THIS DRAWING HAS BEEN PREPARED FOR PLANNING PURPOSES ONLY. NOT TO BE USED FOR CONSTRUCTION.