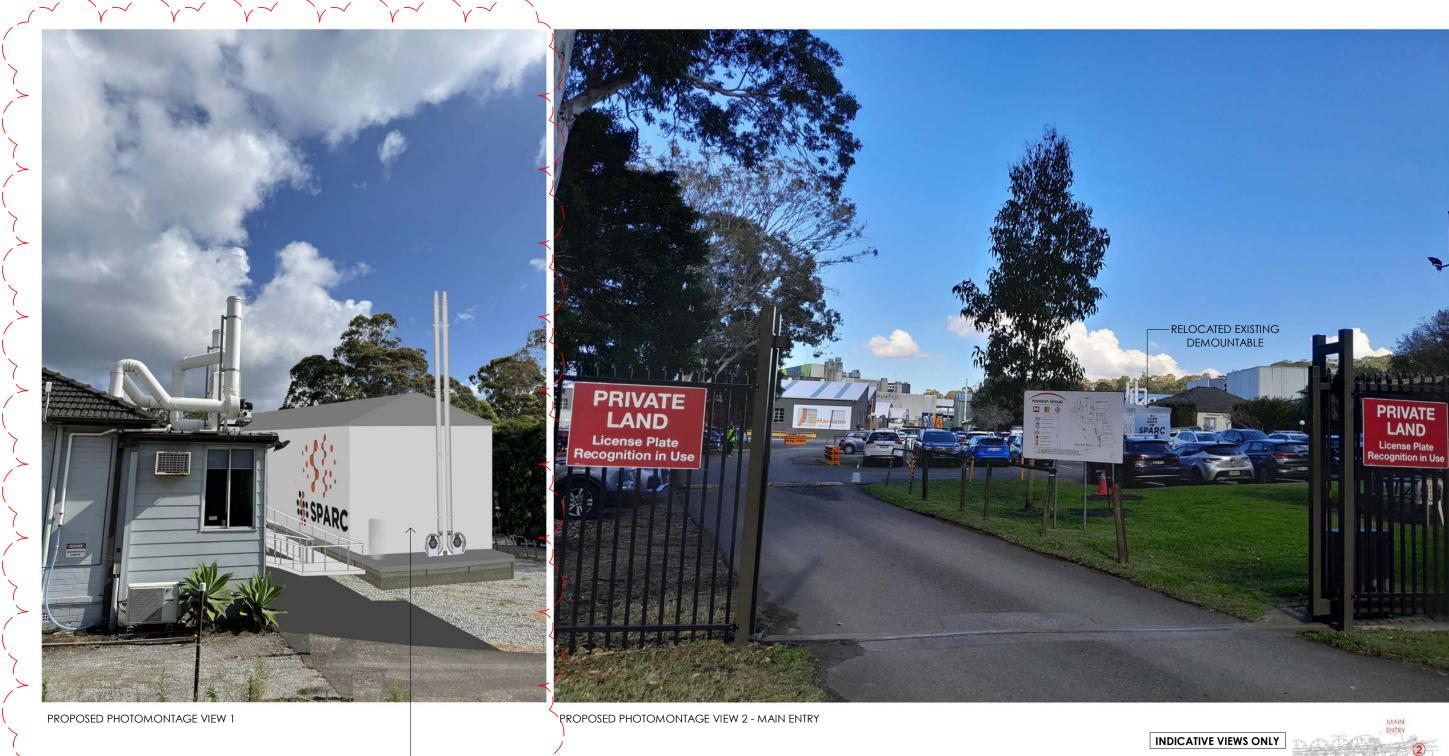

Client SPARC HARRISON Project Location 75 OLD PITTWATER ROAD, BROOKVALE NSW 2100 Drawn Checked Approx KB AV PM

Date 01/12/2023

Drawing Tifle PHOTOMONTAGE Project Number HS 750L

Α

PM Status Date 01/12/2023 FOR DA ISSUE