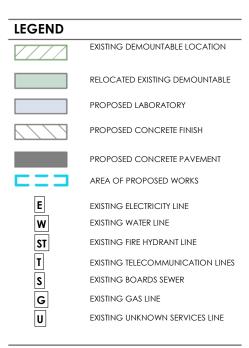

## LEGEND

| EXISTING CAR PARKING AREAS<br>TOTAL NO. OF CAR SPACES: 91 |
|-----------------------------------------------------------|
| RELOCATED EXISTING DEMOUNTABLE                            |
| PROPOSED LABORATORY                                       |
| AREA OF PROPOSED WORKS                                    |
|                                                           |