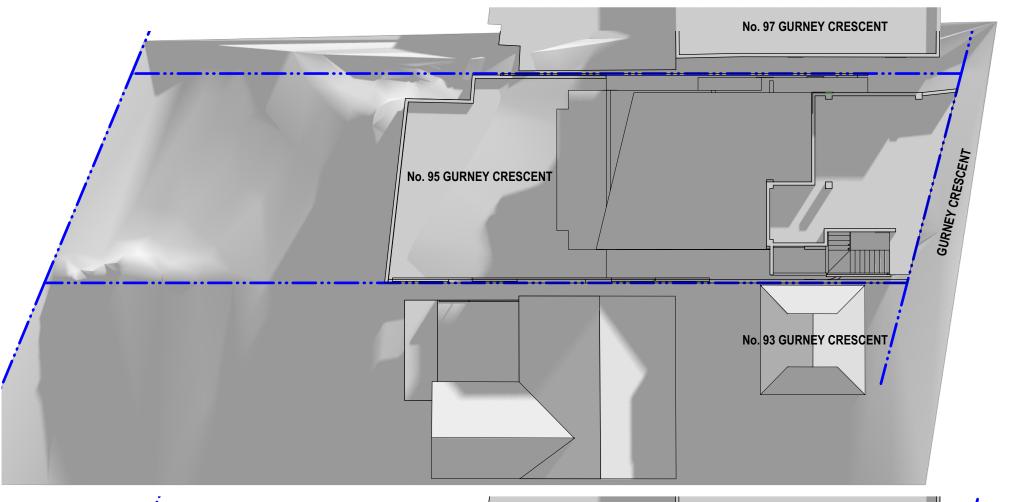

SITE PLAN/ SITE ANALYSIS

FOR DEVELOPMENT APPLICATION ONLY

NEW DWELLING ON EXISITNG STRUCTURE

95 GURNEY CRESCENT SEAFORTH

A001 A

1:200 @ A3 Monday, 16 December 2019

**ROOF LEVEL PLAN** 

NEW DWELLING ON EXISTING STRUCTURE