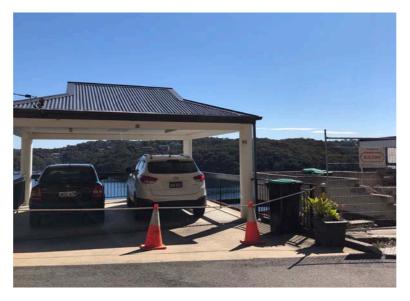

PHOTO STUDY OF EXISTING BUILDING FABRIC

STREET VIEW OF 93 GURNERY CRESENT

STREET VIEW OF 93 GURNEY CRESCENT

93 GURNEY CRESCENT

FIRST FLOOR VIEW

STREET VIEW OF 97 GURNERY CRESENT

CARPORT VIEW OF 97 GURNERY CRESENT