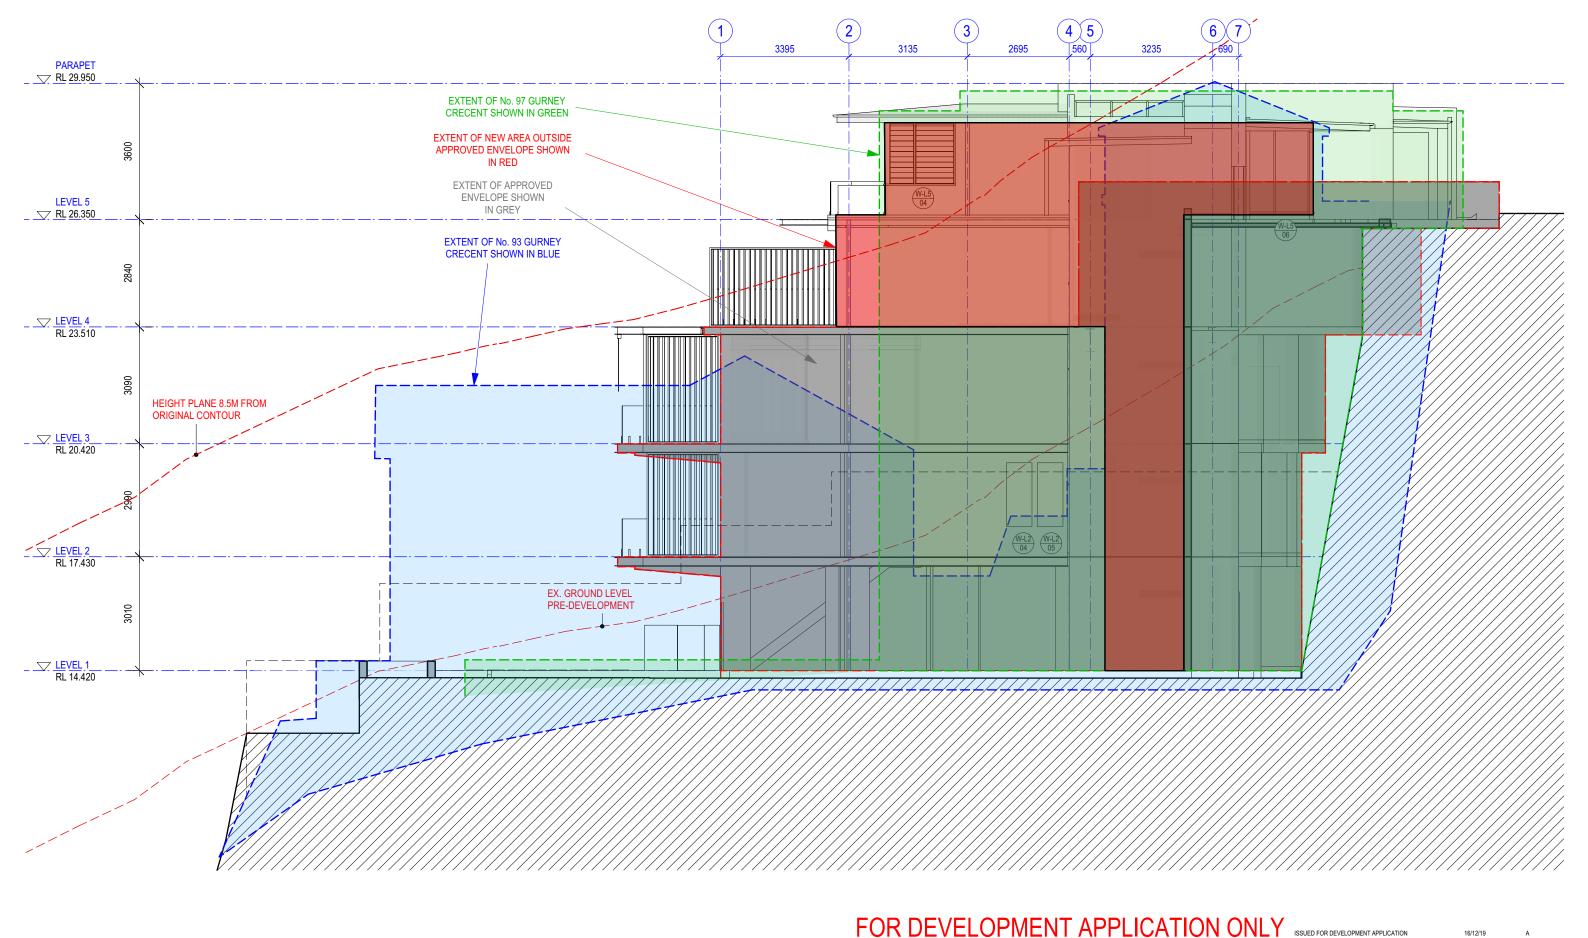

# **SOUTH ELEVATION - ENVELOPE**

NEW DWELLING ON EXISITNG STRUCTURE 95 GURNEY CRESCENT SEAFORTH

A204 1:100 @ A3

Monday, 16 December 2019

ISSUED FOR DEVELOPMENT APPLICATION ISSUED FOR CLIENT MEETING MARK HURCUM DESIGN PRACTICE A R C H I T E C T S LEVEL 2 271 ALFRED STREET NORTH : NORTH SYDNEY NSW 2060 : FACSIMILE 02) 9955 5063 : TELEPHONE 02) 9955 5608 : DESIGN PRACTICE