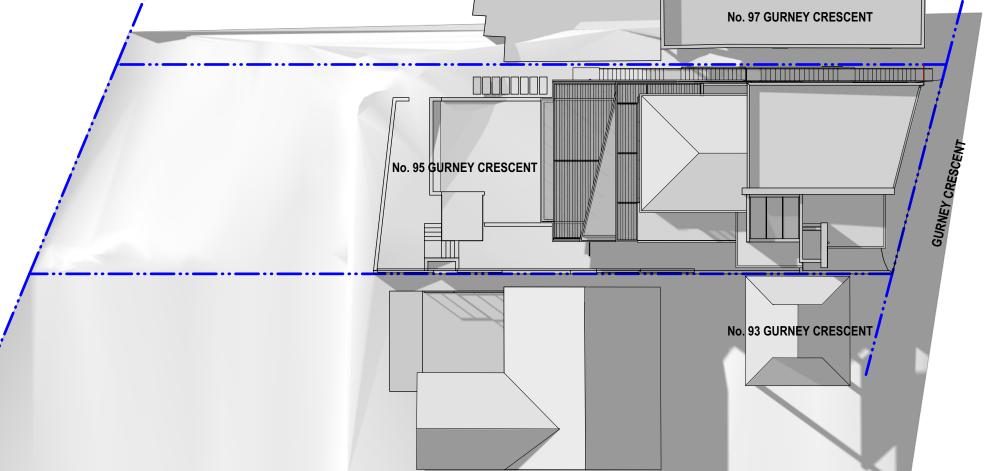

SHADOW DIAGRAMS - WINTER 0900

NEW DWELLING ON EXISITNG STRUCTURE 95 GURNEY CRESCENT SEAFORTH

**SK14** 

WINTER 1500 - EXISTING SHADOW DIAGRAM

WINTER 1500 - PROPOSED SHADOW DIAGRAM

SHADOW DIAGRAMS - WINTER 1500

NEW DWELLING ON EXISITNG STRUCTURE 95 GURNEY CRESCENT SEAFORTH

**SK16** 

ISSUED FOR DEVELOPMENT APPLICATION ISSUED FOR PRE-DA MARK HURCUM DESIGN PRACTICE
A R C H I T E C T S LEVEL 2 271 ALFRED STREET NORTH : NORTH SYDNEY NSW 2060 : FACSIMILE 02) 9955 5063 : TELEPHONE 02) 9955 5608 : DESIGN PRACTICE