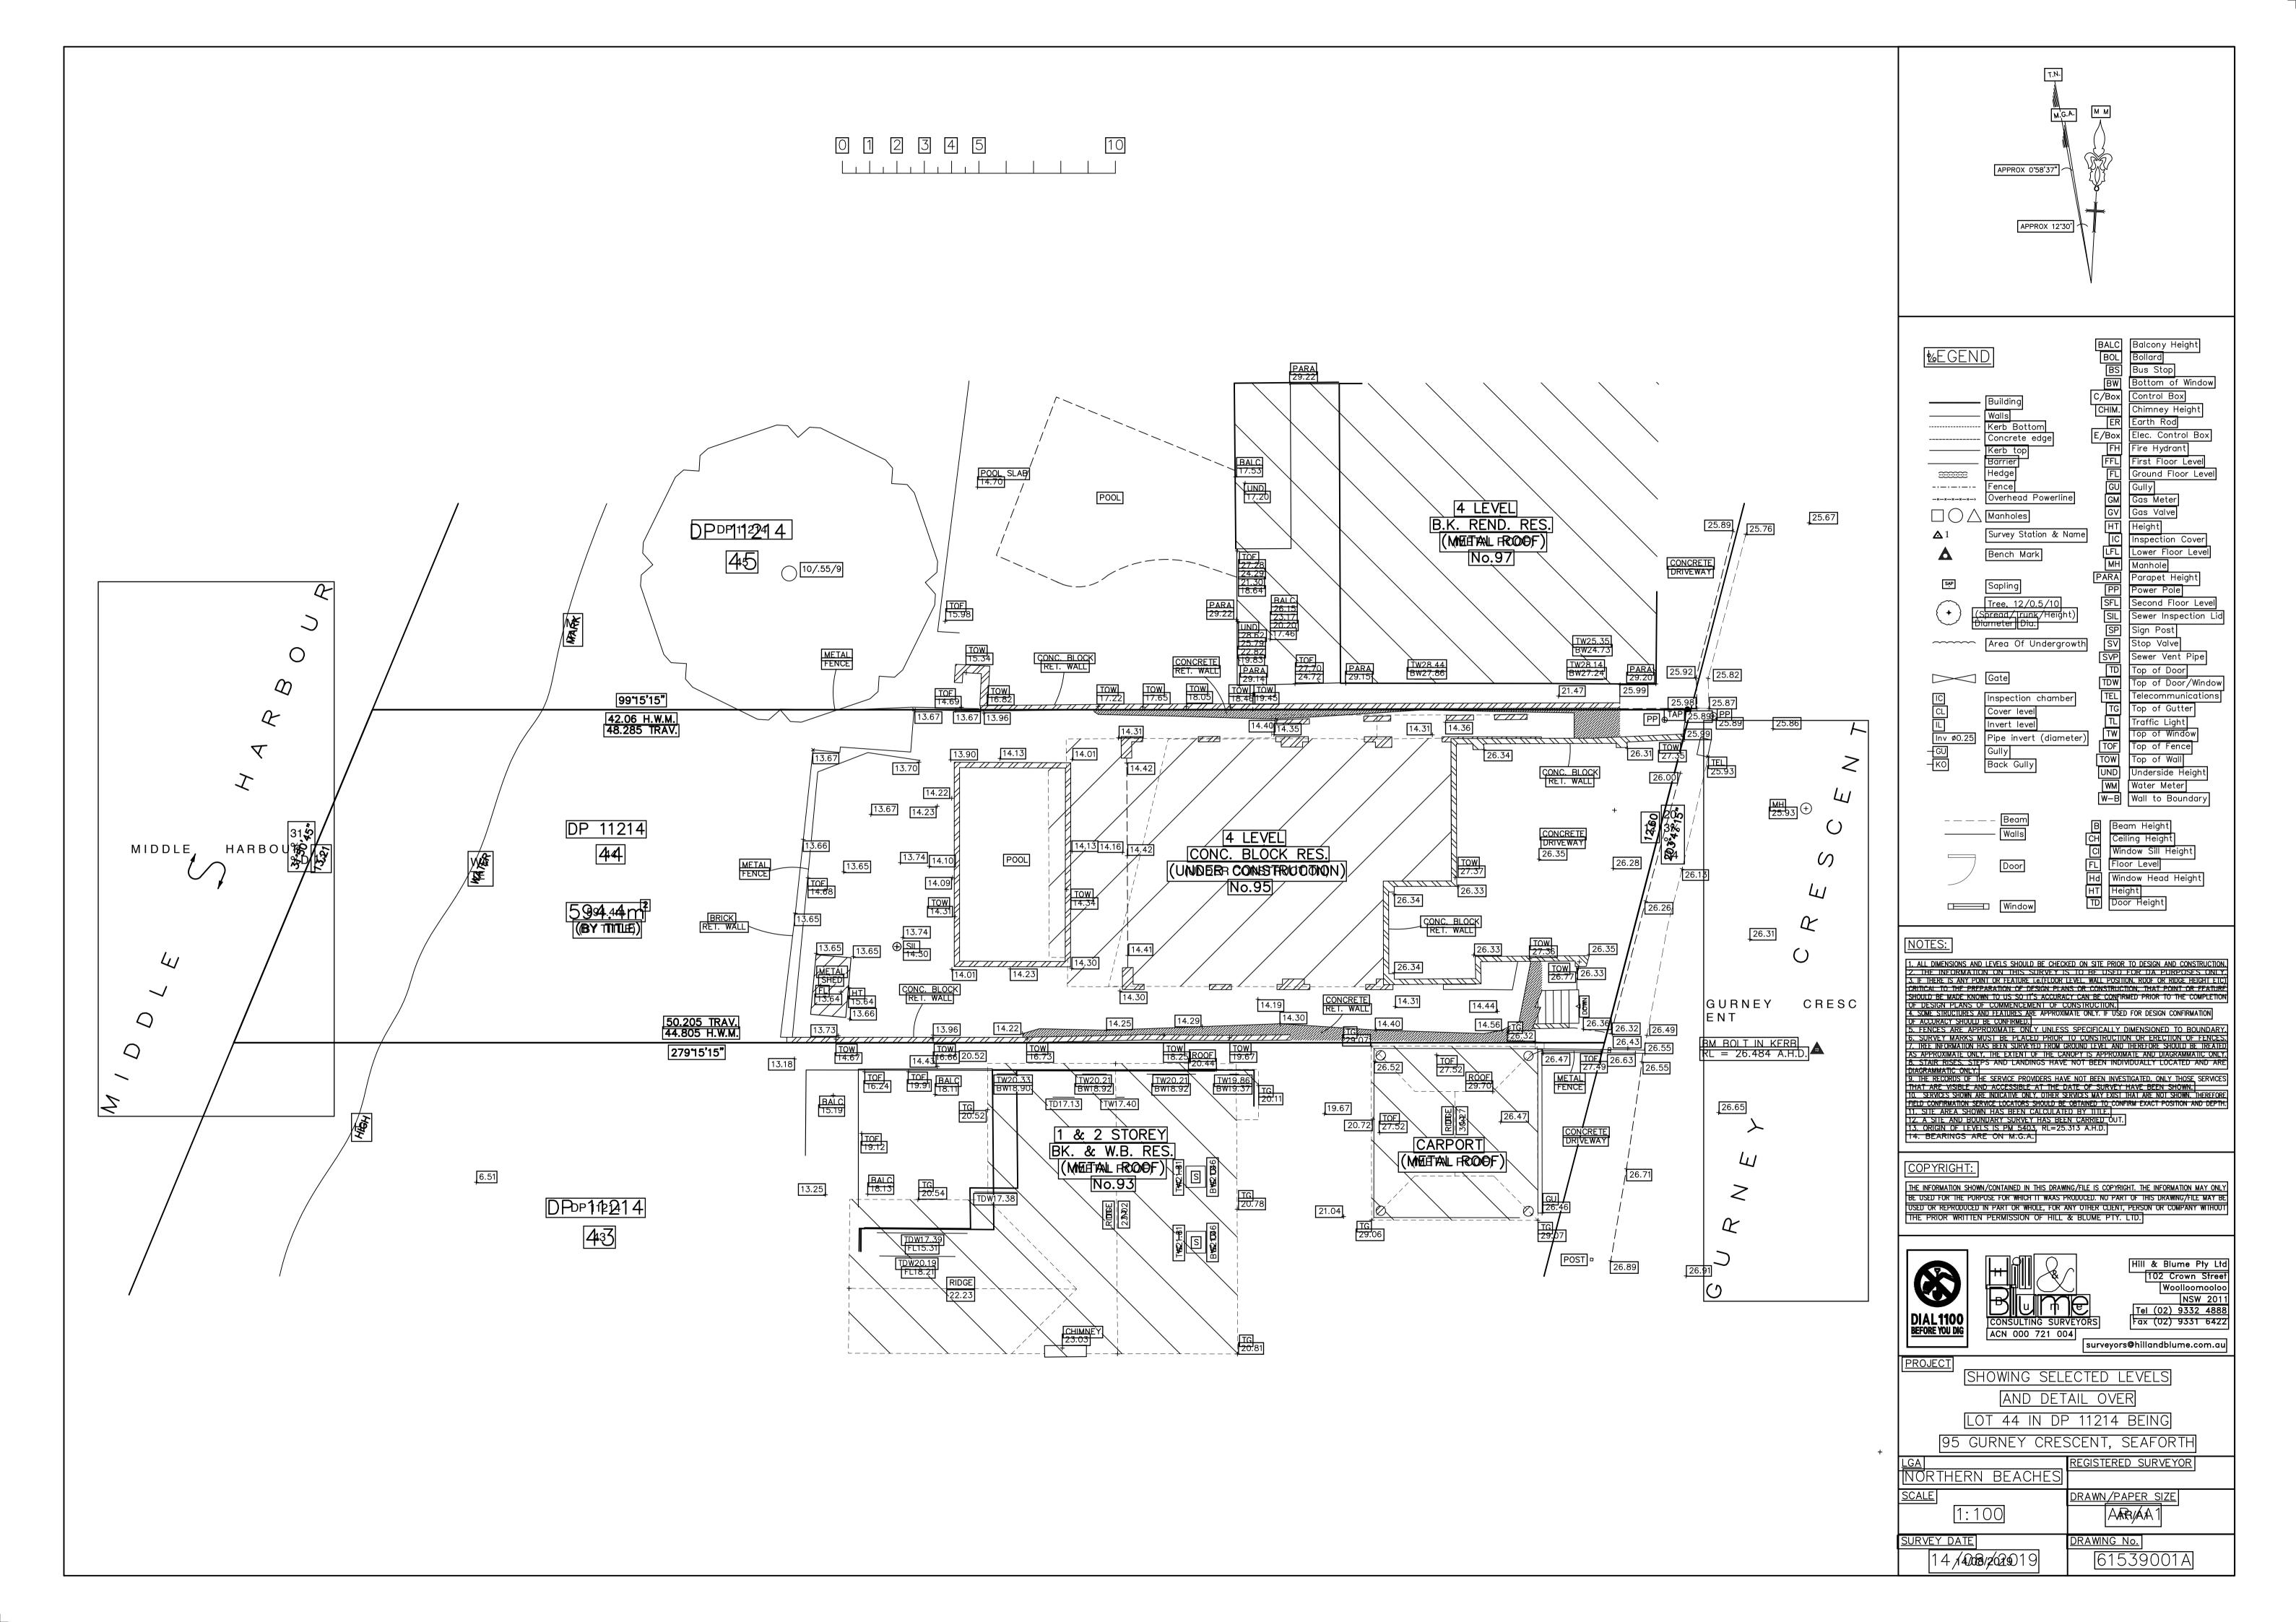

SITE PLAN/ SITE ANALYSIS

FOR DEVELOPMENT APPLICATION ONLY

NEW DWELLING ON EXISITNG STRUCTURE

95 GURNEY CRESCENT SEAFORTH

A001 A

1:200 @ A3 Monday, 16 December 2019

**ROOF LEVEL PLAN** 

NEW DWELLING ON EXISTING STRUCTURE