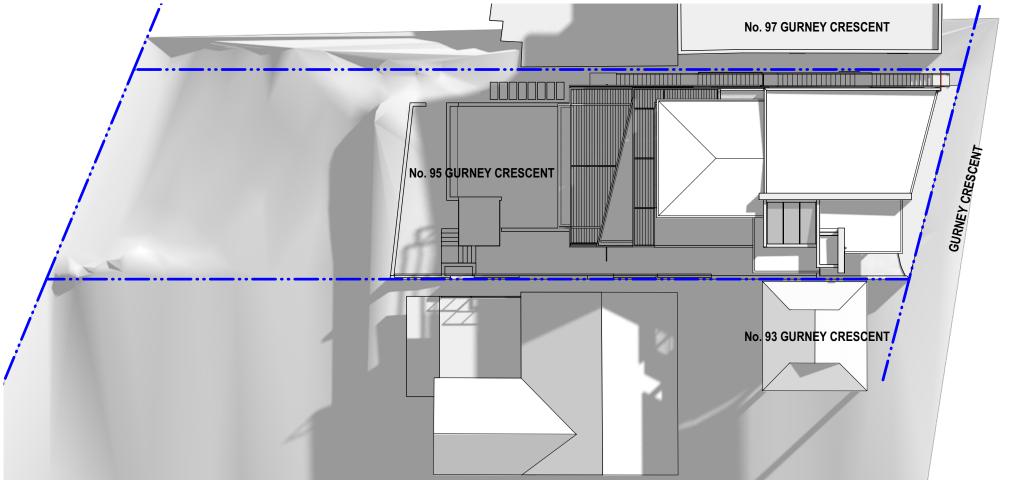

SHADOW DIAGRAMS - WINTER 0900

NEW DWELLING ON EXISITNG STRUCTURE 95 GURNEY CRESCENT SEAFORTH

**SK14** 

WINTER 1500 - EXISTING SHADOW DIAGRAM

WINTER 1500 - PROPOSED SHADOW DIAGRAM

SHADOW DIAGRAMS - WINTER 1500

NEW DWELLING ON EXISITNG STRUCTURE 95 GURNEY CRESCENT SEAFORTH

**SK16** 

ISSUED FOR DEVELOPMENT APPLICATION ISSUED FOR PRE-DA MARK HURCUM DESIGN PRACTICE
A R C H I T E C T S LEVEL 2 271 ALFRED STREET NORTH : NORTH SYDNEY NSW 2060 : FACSIMILE 02) 9955 5063 : TELEPHONE 02) 9955 5608 : DESIGN PRACTICE