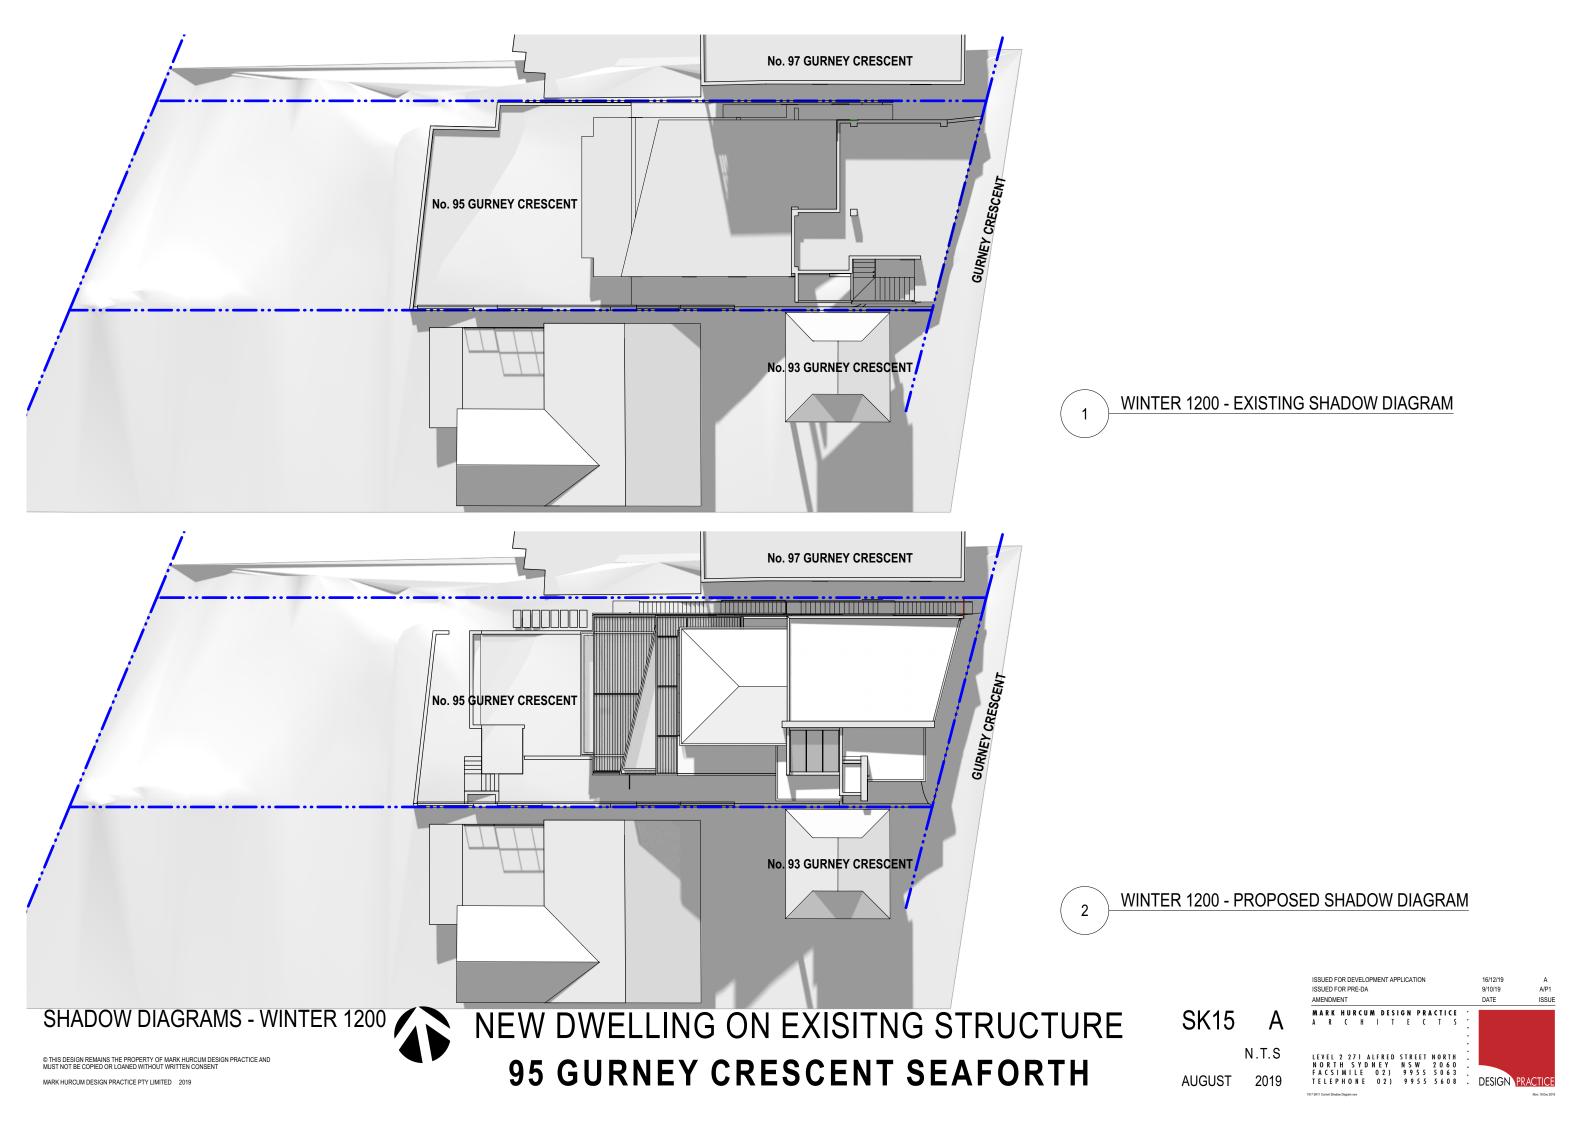

SHADOW DIAGRAMS - WINTER 0900

NEW DWELLING ON EXISITNG STRUCTURE 95 GURNEY CRESCENT SEAFORTH

**SK14** 

WINTER 1500 - EXISTING SHADOW DIAGRAM

WINTER 1500 - PROPOSED SHADOW DIAGRAM

SHADOW DIAGRAMS - WINTER 1500

NEW DWELLING ON EXISITNG STRUCTURE 95 GURNEY CRESCENT SEAFORTH

**SK16** 

ISSUED FOR DEVELOPMENT APPLICATION ISSUED FOR PRE-DA MARK HURCUM DESIGN PRACTICE
A R C H I T E C T S LEVEL 2 271 ALFRED STREET NORTH : NORTH SYDNEY NSW 2060 : FACSIMILE 02) 9955 5063 : TELEPHONE 02) 9955 5608 : DESIGN PRACTICE