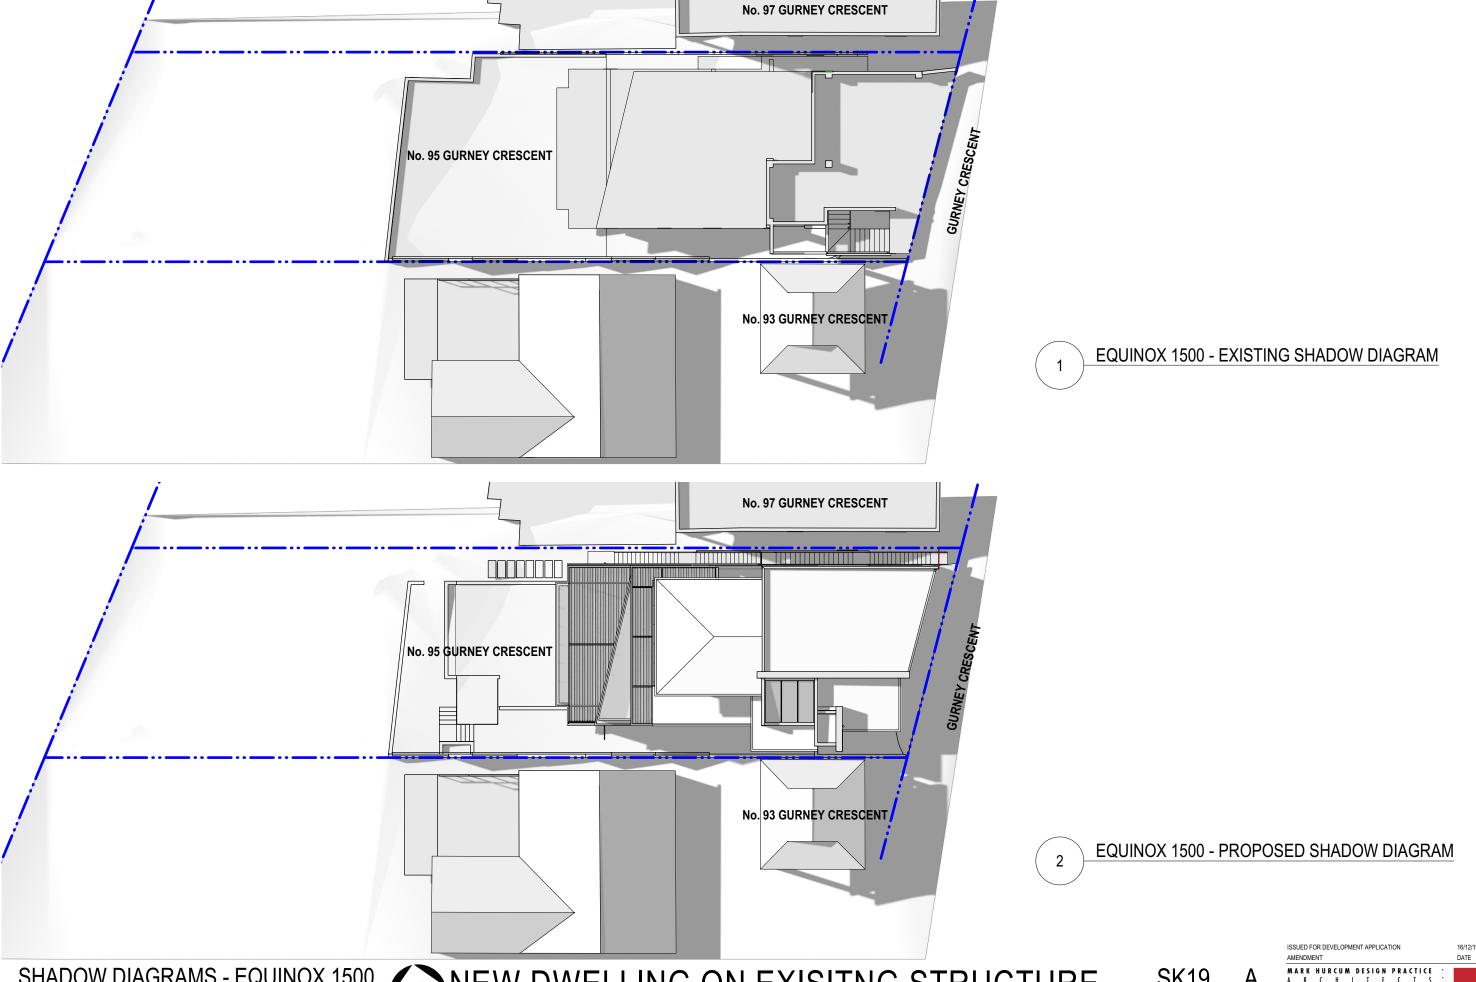

SHADOW DIAGRAMS - EQUINOX 1500 NEW DWELLING ON EXISITNG STRUCTURE 95 GURNEY CRESCENT SEAFORTH

SK19

WINTER 0900 - EXISTING SHADOW DIAGRAM

WINTER 1200 - EXISTING SHADOW DIAGRAM

WINTER 1500 - EXISTING SHADOW DIAGRAM

SK20

**AUGUST** 