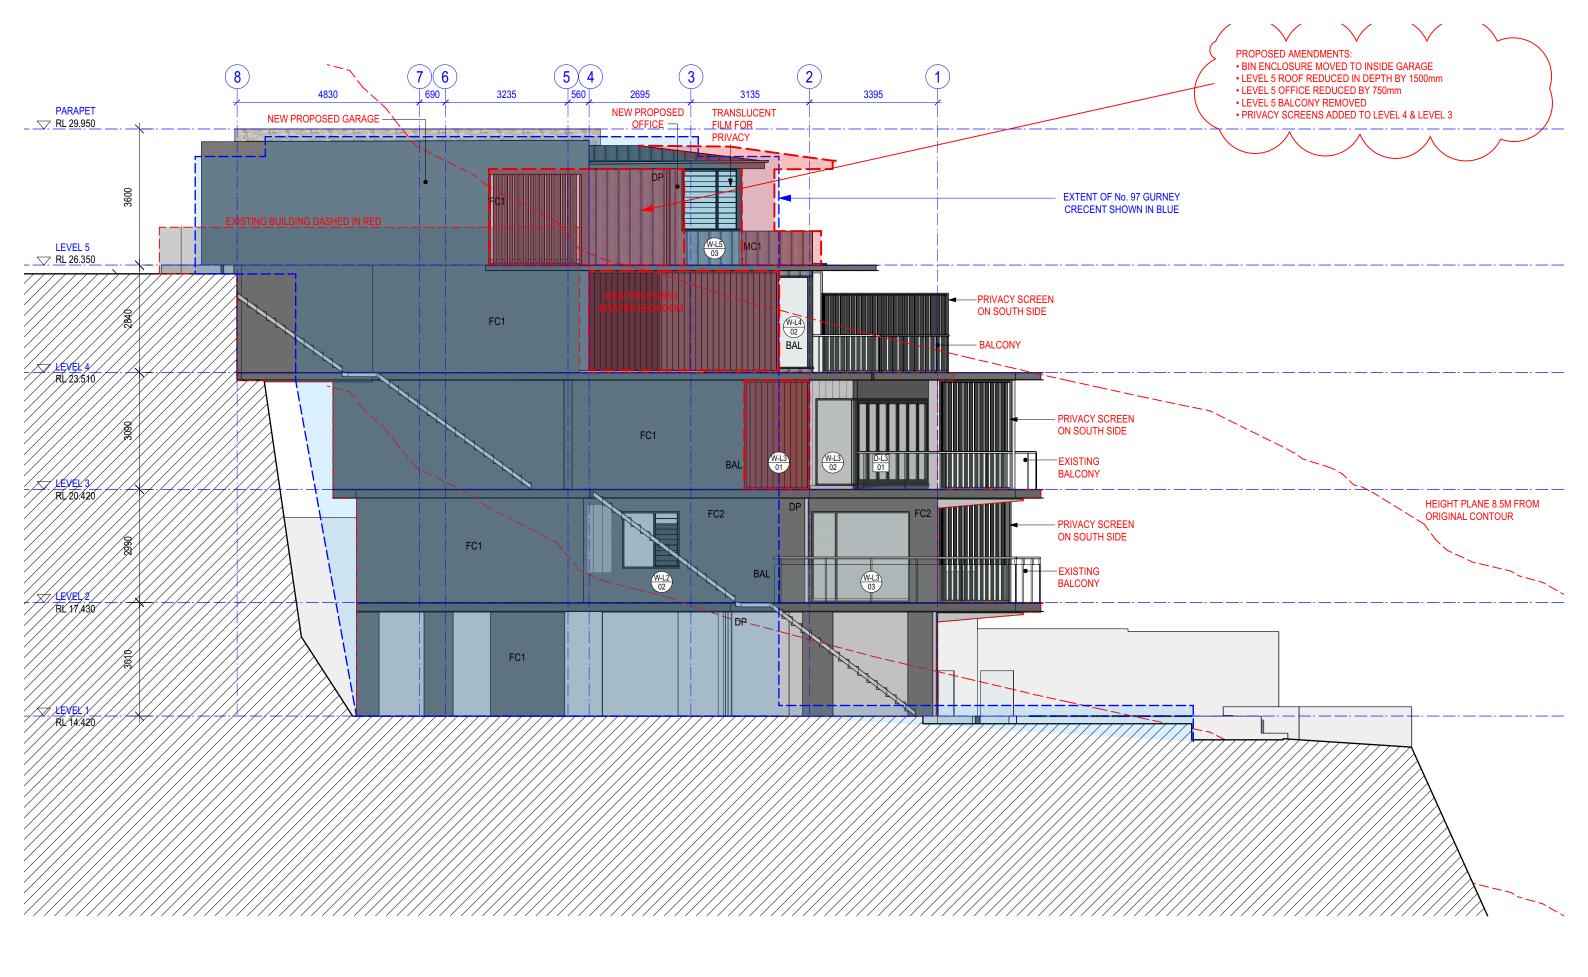

95 GURNEY CRESCENT SEAFORTH

A100 B

1:100 @ A3 Tuesday, 12 May 2020

**NORTH ELEVATION** 

NEW DWELLING ON EXISTING STRUCTURE

95 GURNEY CRESCENT SEAFORTH

A201 E

1:100 @ A3 Tuesday, 12 May 2020 AMENDED FOR DA ASSESSMENT 11/5/20 B
ISSUED TO COUNCIL FOR REVIEW 28/4/20 B/P1

DESIGN PRACTICE

**SOUTH ELEVATION** 

© THIS DESIGN REMAINS THE PROPERTY OF MARK HURCUM DESIGN PRACTICE AND MUST NOT BE COPIED OR LOANED WITHOUT WRITTEN CONSENT

NEW DWELLING ON EXISTING STRUCTURE

95 GURNEY CRESCENT SEAFORTH

A202 B

1:100 @ A3 Tuesday, 12 May 2020 AMENDED FOR DA ASSESSMENT
ISSUED FOR DEVELOPMENT APPLICATION

AMENDMENT

MARK HURCUM DESIGN PRACTICE
A R ( H I T E C T S

LEVEL 2 271 ALFRED STREET NORTH
N OR T H S Y D N E Y N S W 2 0 6 0
FACSIMILE 0 2 ) 9 9 5 5 5 6 6 8 .