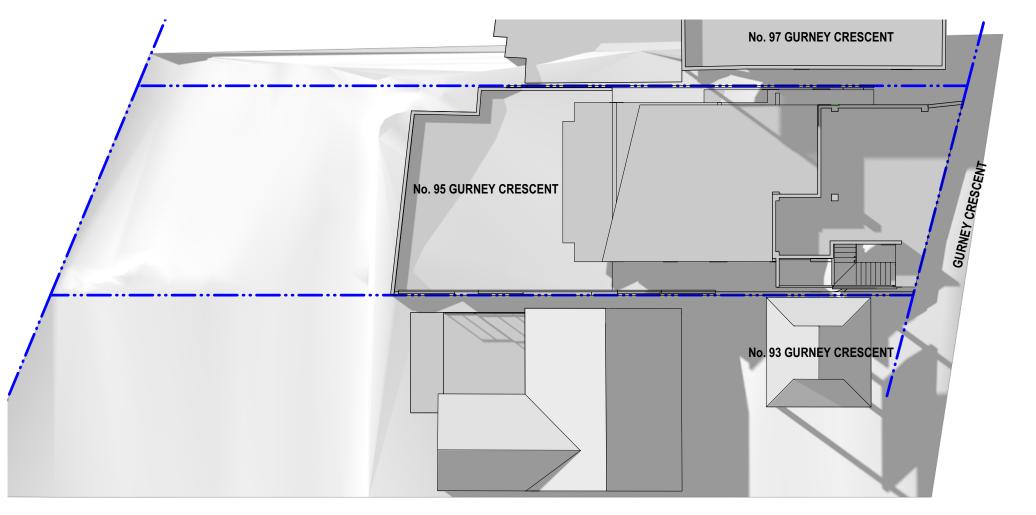

SHADOW DIAGRAMS - WINTER 0900

NEW DWELLING ON EXISITNG STRUCTURE 95 GURNEY CRESCENT SEAFORTH

**SK14** 

WINTER 1500 - EXISTING SHADOW DIAGRAM

WINTER 1500 - PROPOSED SHADOW DIAGRAM

SHADOW DIAGRAMS - WINTER 1500

NEW DWELLING ON EXISITNG STRUCTURE 95 GURNEY CRESCENT SEAFORTH

**SK16** 

ISSUED FOR DEVELOPMENT APPLICATION ISSUED FOR PRE-DA MARK HURCUM DESIGN PRACTICE
A R C H I T E C T S LEVEL 2 271 ALFRED STREET NORTH : NORTH SYDNEY NSW 2060 : FACSIMILE 02) 9955 5063 : TELEPHONE 02) 9955 5608 : DESIGN PRACTICE