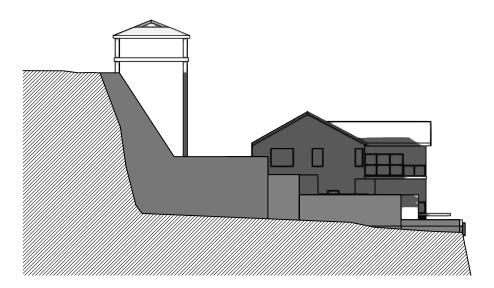

# **SOUTH ELEVATION - ENVELOPE**

NEW DWELLING ON EXISITNG STRUCTURE 95 GURNEY CRESCENT SEAFORTH

A204 1:100 @ A3

Monday, 16 December 2019

ISSUED FOR DEVELOPMENT APPLICATION ISSUED FOR CLIENT MEETING MARK HURCUM DESIGN PRACTICE A R C H I T E C T S LEVEL 2 271 ALFRED STREET NORTH : NORTH SYDNEY NSW 2060 : FACSIMILE 02) 9955 5063 : TELEPHONE 02) 9955 5608 : DESIGN PRACTICE