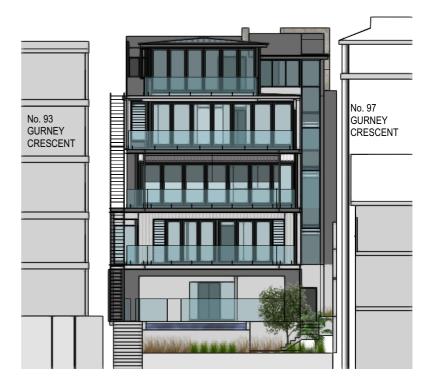

EXISTING SWIMMING POOL LEVEL

EXISTING STRUCTURE OF GROUND FLOOR

EXISTING STAIRS

EXISTING VIEW OF LOWER GROUND FLOOR

95 GURNEY CRESCENT

SEAFORTH

EXISTING VIEW TO 93 GURNEY CRESCENT

MARK HURCUM DESIGN PRACTICE : A R C H I T E C T S

PHOTO STUDY OF EXISTING BUILDING FABRIC

STREET VIEW OF 93 GURNERY CRESENT

STREET VIEW OF 93 GURNEY CRESCENT

93 GURNEY CRESCENT

FIRST FLOOR VIEW

STREET VIEW OF 97 GURNERY CRESENT

CARPORT VIEW OF 97 GURNERY CRESENT

POOL LEVEL VIEW 97 GURNERY CRESENT

GROUND FLOOR LEVEL VIEW 97 GURNERY CRESENT

FIRST LEVEL VIEW 97 GURNERY CRESENT

LOWER LEVEL VIEW 97 GURNERY CRESENT