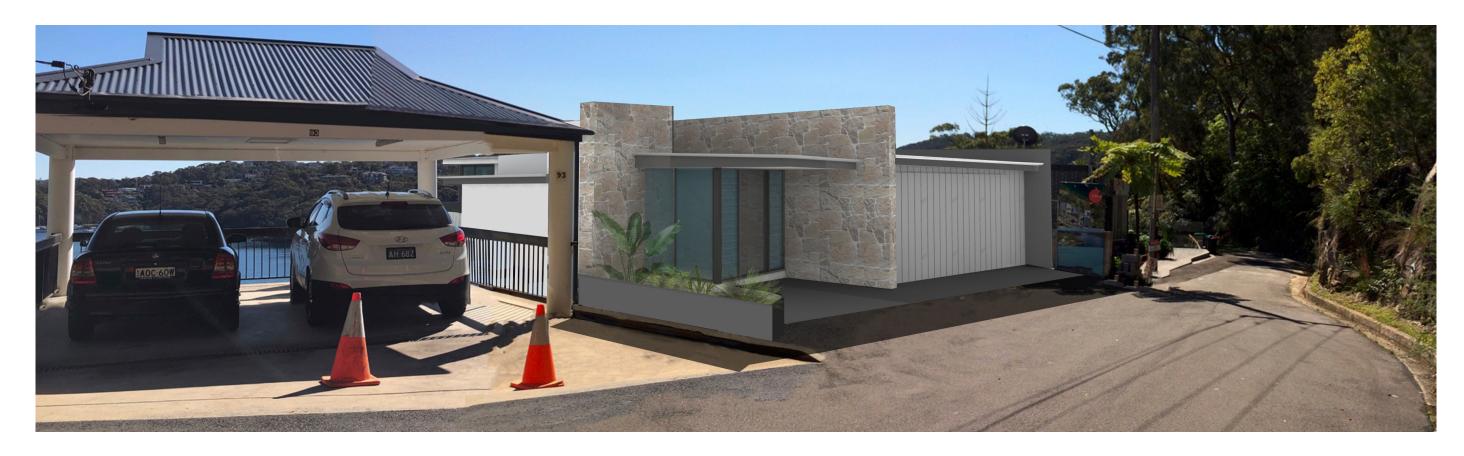

# FOR DEVELOPMENT APPLICATION ONLY

VIEW 01

NEW DWELLING ON EXISTING STRUCTURE 95 GURNEY CRESCENT SEAFORTH

SK01

Tuesday, 12 May 2020

MARK HURCUM DESIGN PRACTICE A R C H I T E C T S

VIEW 02

NEW DWELLING ON EXISTING STRUCTURE 95 GURNEY CRESCENT SEAFORTH

# FOR DEVELOPMENT APPLICATION ONLY

VIEW 03

NEW DWELLING ON EXISTING STRUCTURE 95 GURNEY CRESCENT SEAFORTH

SK03

Tuesday, 12 May 2020

MARK HURCUM DESIGN PRACTICE A R C H I T E C T S

LEVEL 2 271 ALFRED STREET NORTH : NORTH SYDNEY NSW 2060 : FACSIMILE 02) 9955 5063 : TELEPHONE 02) 9955 5608 : DESIGN PRACTICE

# FOR DEVELOPMENT APPLICATION ONLY

VIEW 04

NEW DWELLING ON EXISTING STRUCTURE 95 GURNEY CRESCENT SEAFORTH

SK04

Tuesday, 12 May 2020

ISSUED FOR DEVELOPMENT APPLICATION ISSUED FOR PRE-DA MARK HURCUM DESIGN PRACTICE A R C H I T E C T S