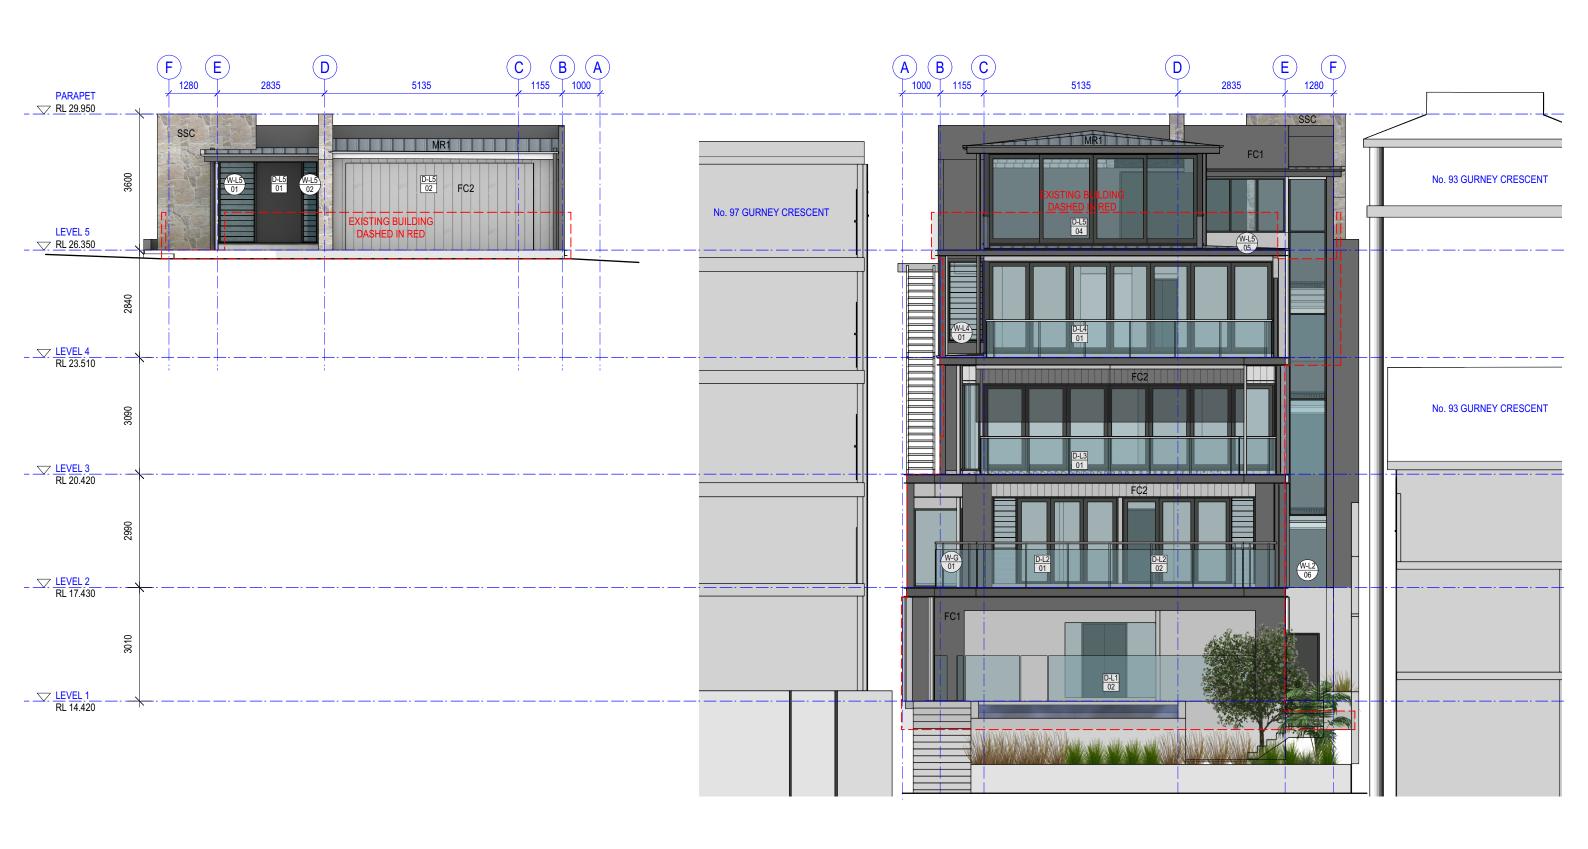

DESIGN PRACTICE

**EAST AND WEST ELEVATION** 

NEW DWELLING ON EXISTING STRUCTURE

95 GURNEY CRESCENT SEAFORTH

A203 E

1:100 @ A3 Tuesday, 12 May 2020