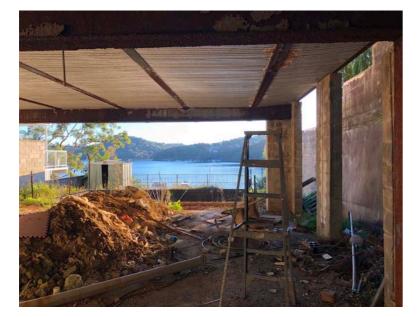

EXISTING SWIMMING POOL LEVEL

EXISTING STRUCTURE OF GROUND FLOOR

EXISTING STAIRS

EXISTING VIEW OF LOWER GROUND FLOOR

95 GURNEY CRESCENT

SEAFORTH

EXISTING VIEW TO 93 GURNEY CRESCENT

MARK HURCUM DESIGN PRACTICE : A R C H I T E C T S

PHOTO STUDY OF EXISTING BUILDING FABRIC

STREET VIEW OF 93 GURNERY CRESENT

STREET VIEW OF 93 GURNEY CRESCENT

93 GURNEY CRESCENT

FIRST FLOOR VIEW

STREET VIEW OF 97 GURNERY CRESENT

CARPORT VIEW OF 97 GURNERY CRESENT

POOL LEVEL VIEW 97 GURNERY CRESENT

GROUND FLOOR LEVEL VIEW 97 GURNERY CRESENT

FIRST LEVEL VIEW 97 GURNERY CRESENT

LOWER LEVEL VIEW 97 GURNERY CRESENT