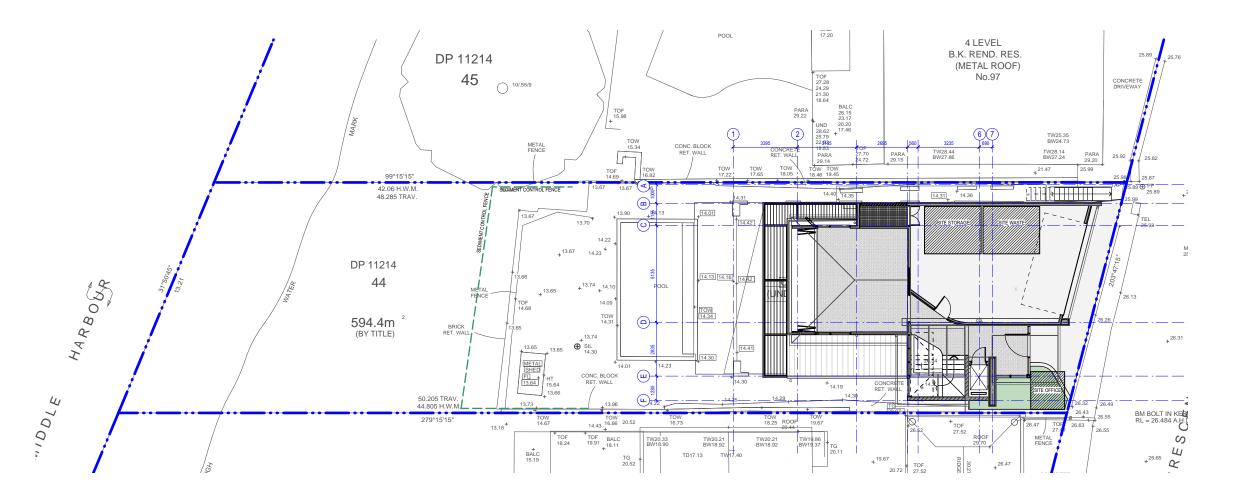

SITE PLAN/ SITE ANALYSIS

FOR DEVELOPMENT APPLICATION ONLY

NEW DWELLING ON EXISITNG STRUCTURE

95 GURNEY CRESCENT SEAFORTH

A001 A

1:200 @ A3 Monday, 16 December 2019

**ROOF LEVEL PLAN** 

NEW DWELLING ON EXISTING STRUCTURE