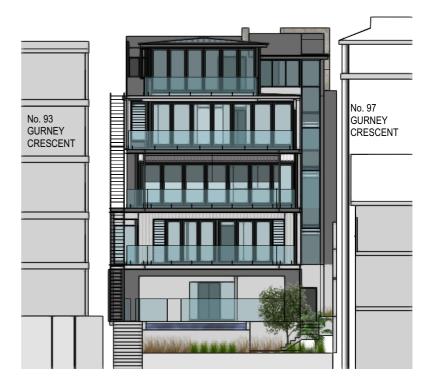

DESIGN PRACTICE

**EAST AND WEST ELEVATION** 

NEW DWELLING ON EXISTING STRUCTURE

95 GURNEY CRESCENT SEAFORTH

A203 E

1:100 @ A3 Tuesday, 12 May 2020