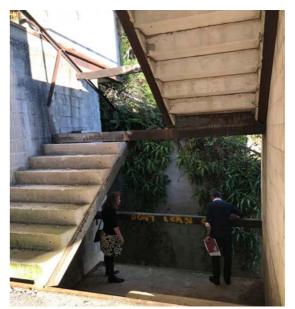

EXISTING SWIMMING POOL LEVEL

EXISTING STRUCTURE OF GROUND FLOOR

EXISTING STAIRS

EXISTING VIEW OF LOWER GROUND FLOOR

95 GURNEY CRESCENT

SEAFORTH

EXISTING VIEW TO 93 GURNEY CRESCENT

MARK HURCUM DESIGN PRACTICE : A R C H I T E C T S

PHOTO STUDY OF EXISTING BUILDING FABRIC

STREET VIEW OF 93 GURNERY CRESENT

STREET VIEW OF 93 GURNEY CRESCENT

93 GURNEY CRESCENT

FIRST FLOOR VIEW

STREET VIEW OF 97 GURNERY CRESENT

CARPORT VIEW OF 97 GURNERY CRESENT