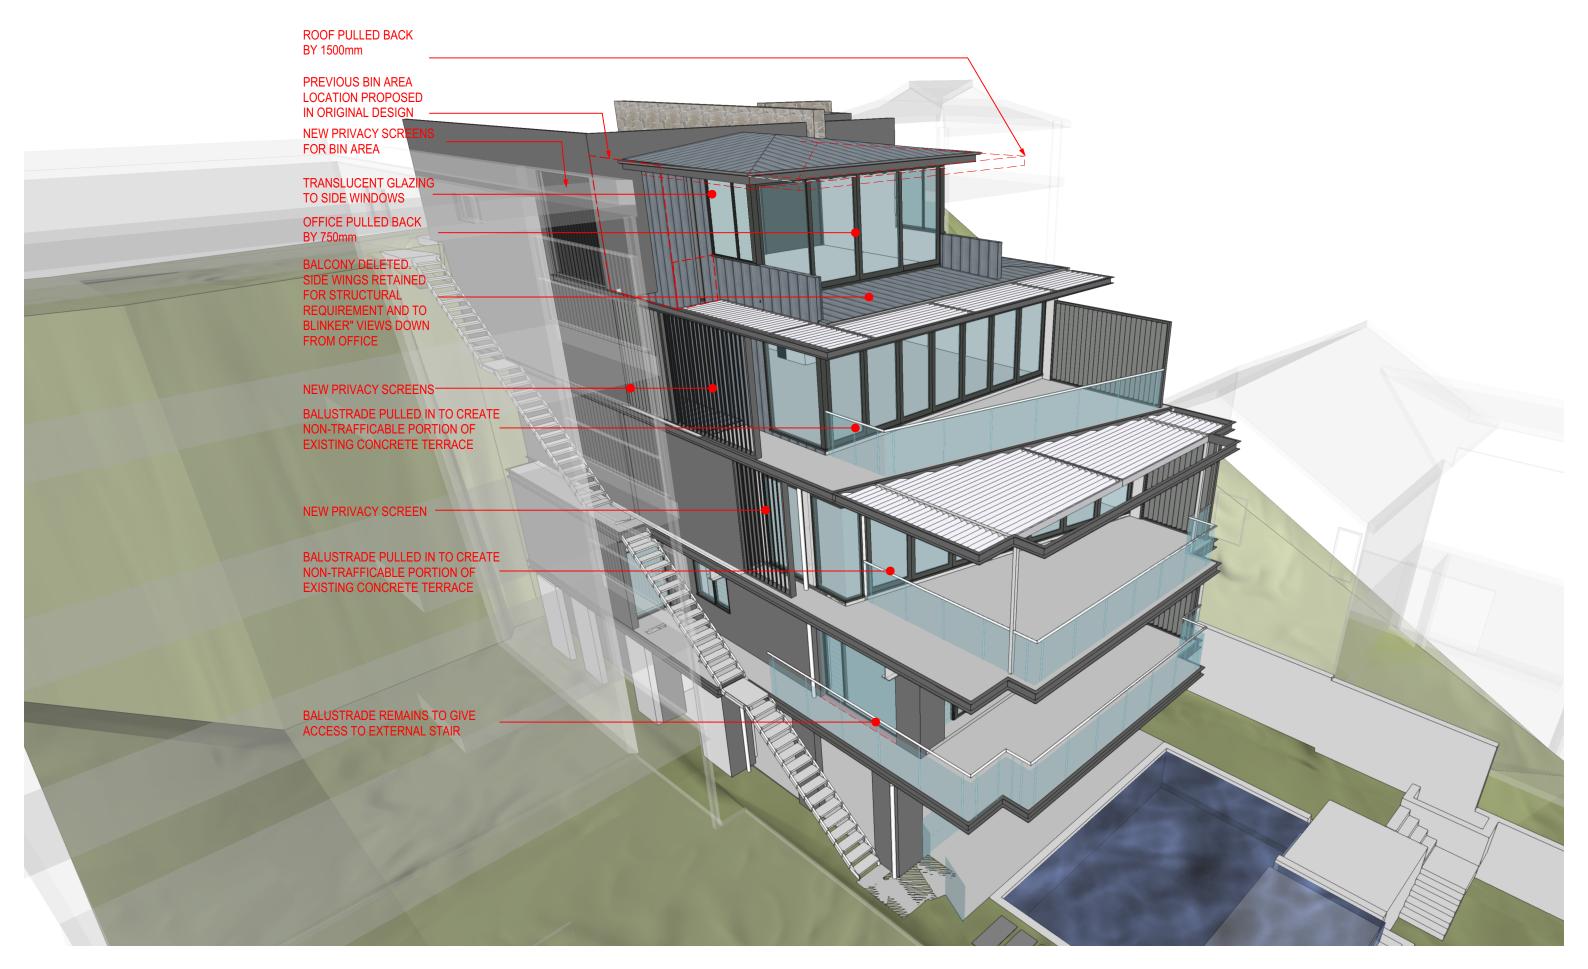

95 GURNEY CRESCENT SEAFORTH

A100 B

1:100 @ A3 Tuesday, 12 May 2020

**NORTH ELEVATION** 

NEW DWELLING ON EXISTING STRUCTURE

95 GURNEY CRESCENT SEAFORTH

A201 E

1:100 @ A3 Tuesday, 12 May 2020 AMENDED FOR DA ASSESSMENT 11/5/20 B
ISSUED TO COUNCIL FOR REVIEW 28/4/20 B/P1

DESIGN PRACTICE

**SOUTH ELEVATION** 

© THIS DESIGN REMAINS THE PROPERTY OF MARK HURCUM DESIGN PRACTICE AND MUST NOT BE COPIED OR LOANED WITHOUT WRITTEN CONSENT

NEW DWELLING ON EXISTING STRUCTURE

95 GURNEY CRESCENT SEAFORTH

DESIGN PRACTICE

**EAST AND WEST ELEVATION** 

NEW DWELLING ON EXISTING STRUCTURE

95 GURNEY CRESCENT SEAFORTH

A203 E

1:100 @ A3 Tuesday, 12 May 2020

# **SOUTH ELEVATION - ENVELOPE**

NEW DWELLING ON EXISITNG STRUCTURE 95 GURNEY CRESCENT SEAFORTH

A204 1:100 @ A3

Monday, 16 December 2019

ISSUED FOR DEVELOPMENT APPLICATION ISSUED FOR CLIENT MEETING MARK HURCUM DESIGN PRACTICE A R C H I T E C T S LEVEL 2 271 ALFRED STREET NORTH : NORTH SYDNEY NSW 2060 : FACSIMILE 02) 9955 5063 : TELEPHONE 02) 9955 5608 : DESIGN PRACTICE