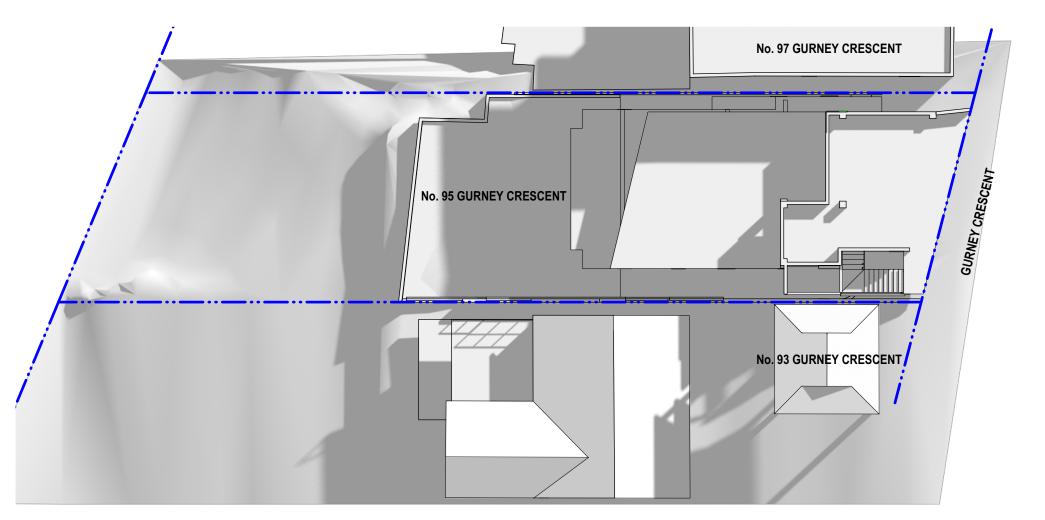

SHADOW DIAGRAMS - WINTER 0900

NEW DWELLING ON EXISITNG STRUCTURE 95 GURNEY CRESCENT SEAFORTH

**SK14** 

WINTER 1500 - EXISTING SHADOW DIAGRAM

WINTER 1500 - PROPOSED SHADOW DIAGRAM

SHADOW DIAGRAMS - WINTER 1500

NEW DWELLING ON EXISITNG STRUCTURE 95 GURNEY CRESCENT SEAFORTH

**SK16** 

ISSUED FOR DEVELOPMENT APPLICATION ISSUED FOR PRE-DA MARK HURCUM DESIGN PRACTICE
A R C H I T E C T S LEVEL 2 271 ALFRED STREET NORTH : NORTH SYDNEY NSW 2060 : FACSIMILE 02) 9955 5063 : TELEPHONE 02) 9955 5608 : DESIGN PRACTICE