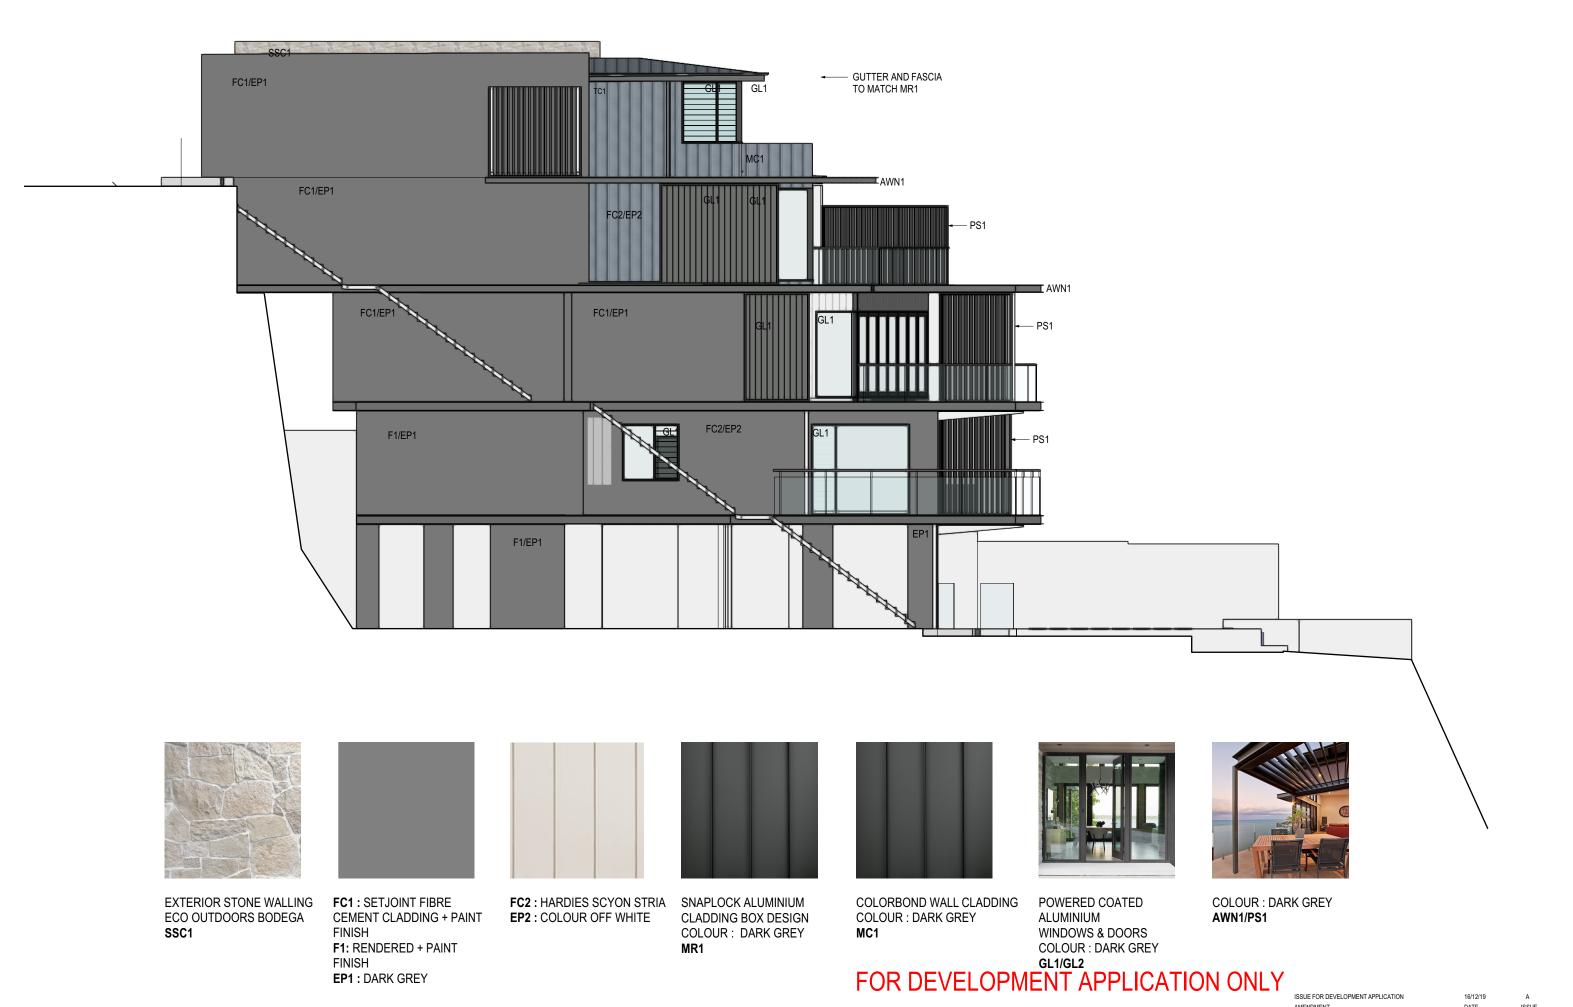

# **EXTERNAL FINISHES**

MARK HURCUM DESIGN PRACTICE

A R C H I T E C T S :

LEVEL 2 271 ALFRED STREET NORTH .
NORTH SYDNEY NSW 2060 .
FACSIMILE 02) 9955 5063 .
TELEPHONE 02) 9955 5608 . DESIGN PRACTICE

**VIEW WITH NEIGHBOURS** 

LEGEND AIR CONDITIONING UNIT **BOX GUTTER** BLK CONCRETE BLOCK RETAINING WALL TO ENG. DETAILS СВ CEILING BULKHEAD DOTTED OVER CHIMNEY FLUE CL **CEILING LEVEL** COL 1 STEEL COLUMN TO ENGINEERS DETAILS CONC 1 STEEL TROWEL FINISH R.C. SLAB TO ENG. DETAILS COS CHECK ON SITE **CONCRETE CAPPING** CPT **CARPET ON UNDERLAY CRWS** COLORBOND FINISHED RAINWATER SPREADER CERAMIC FLOOR TILES (REFER FINISHES SCHEDULE) CT 1 CONCRETE DISH DRAIN COLORBOND FINISH RAINWATER CIRCULAR DOWNPIPE CONNECTED INTO EXISTING STORMWATER EXPRESSED CONCRETE EDGE BEAM & PAINT FINISH **EXPANSION JOINT** EXTERNAL SLIDING SHUTTER PANEL ESS ΕV EXHAUST VENT ΕX **EXISTING** EXGL WALL FINISH - REFER EXTERNAL FINISHES SCHEDULE F1 SMOOTH FINISH CEMENT RENDER F2 HEAVY BAGGED CEMENT RENDER F3 ROUGH CAST / FLYASH TEXTURED RENDER F4 **BAGGED MORTAR FINISH** COMPRESSED FIBROUS CEMENT WALL CLADDING FC 1 - SET JOINTS & TEXTURE PAINT FINISH (R1.5 WALL INSULATION) FC 2 COMPRESSED FIBROUS CEMENT WEATHERBOARD CLADDING - PAINT FINISH (R1.5 WALL INSULATION) FEN1 PAINT FINISH GALV. M.S. FENCE AND GATES FINISHED FLOOR LEVEL FLASHING FW FLOOR WASTE COLORBOND FINISH EAVES GUTTER GD **GRATED DRAIN** POWDERCOAT ALUMINIUM FRAMED GLAZED DOORS GL 1 GL 2 POWDERCOAT ALUMINIUM FRAMED GLAZED WINDOWS POWDERCOAT ALUMINIUM FRAMED LOUVRE WINDOWS GL 3 STEEL FRAMED GLAZED BALUSTRADE 1200H GLAZED POOL FENCE TO COMPLY WITH THE **GLPF** SWIMMING POOLS ACT 1992 + AS 1926 HWU GAS STORAGE HOT WATER UNIT WITH MIN. 4.5 STAR **ENERGY RATING** PAINT FINISH GALV. M.S. HANDRAIL MR 1 COLORBOND METAL ROOF SHEET ON SARKING AND INSULATION - (R2.5 CEILING INSULATION) ZINC METAL ROOF PANS ON SARKING AND INSULATION MC 1 COLORBOND METAL SHEET WALL CLADDING ON SARKING AND INSULATION - (R2.5 CEILING INSULATION) NTS NOT TO SCALE **OBSCURE GLAZING** 

SPITTER OUTLET **SSBLK** SANDSTONE BLOCK WALL SSC SANDSTONE CLADDING

PAR 1

PAV 1

PAV 2

RT

RWH

INTERNAL POLISHED TIMBER FLOOR BOARDS

TD 1 EXTERNAL TIMBER DECKING STRUCTURAL TIMBER FLOOR FRAMING TO SAA LIGHT TIM 1

OVERFLOW OUTLET

TRAFFICABLE EXTERNAL PAVING

PAINT FINISH PLASTERBOARD 90mm PARTITION WALL

CERAMIC FLOOR TILES ON WATERPROOF MEMBRANE

CONCRETE ROOF TILES ON SARKING AND INSULATION

PAINT FINISH

PANELIFT DOOR **PLANTER** 

STRUCTURAL LEVEL

RAINWATER OUTLET

NEW ROOF SKYLIGHT SOFFIT LINING

RAINWATER HEAD

TIMBER FRAMING CODE REQUIREMENTS WPM WATERPROOF MEMBRANE

FOR DEVELOPMENT APPLICATION ONLY

**COVER SHEET** 

NEW DWELLING ON EXISITNG STRUCTURE 95 GURNEY CRESCENT SEAFORTH