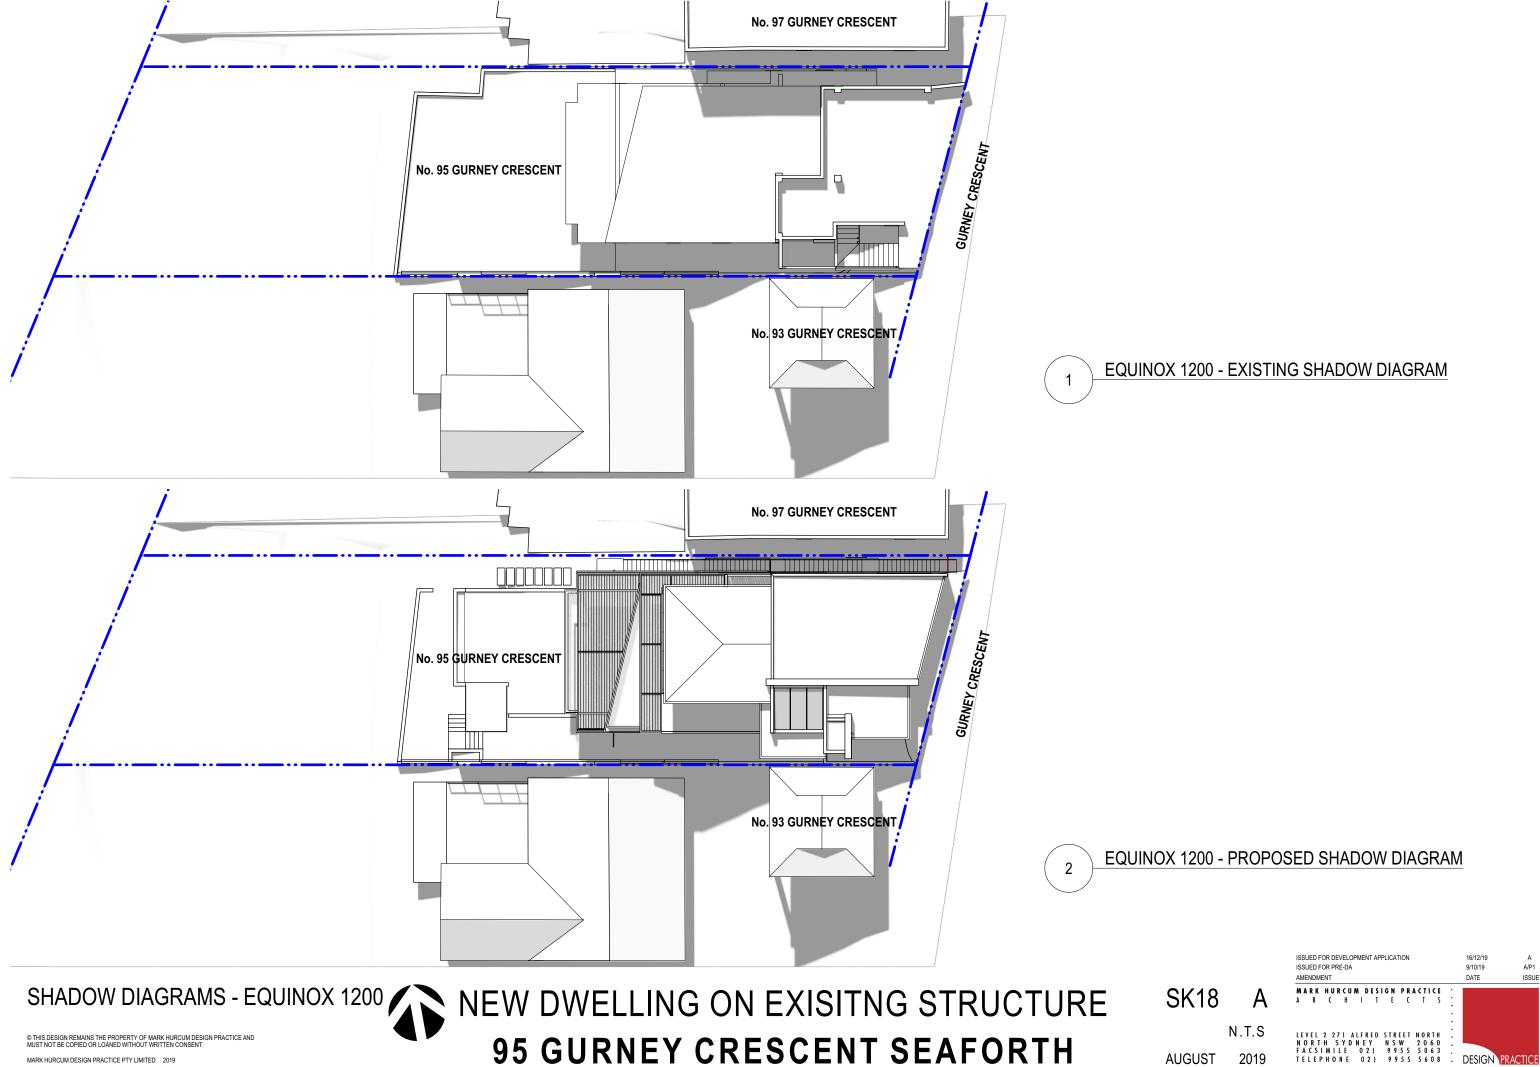

**EQUINOX 0900 - EXISTING SHADOW DIAGRAM** 

EQUINOX 0900 - PROPOSED SHADOW DIAGRAM

SHADOW DIAGRAMS - EQUINOX 0900 NEW DWELLING ON EXISITNG STRUCTURE 95 GURNEY CRESCENT SEAFORTH

SK17

ISSUED FOR DEVELOPMENT APPLICATION ISSUED FOR PRE-DA MARK HURCUM DESIGN PRACTICE
A R C H I T E C T S LEVEL 2 271 ALFRED STREET NORTH : NORTH SYDNEY NSW 2060 : FACSIMILE 02) 9955 5063 : TELEPHONE 02) 9955 5608 : DESIGN PRACTICE

SHADOW DIAGRAMS - EQUINOX 1500 NEW DWELLING ON EXISITNG STRUCTURE 95 GURNEY CRESCENT SEAFORTH

SK19

WINTER 0900 - EXISTING SHADOW DIAGRAM

WINTER 1200 - EXISTING SHADOW DIAGRAM

WINTER 1500 - EXISTING SHADOW DIAGRAM