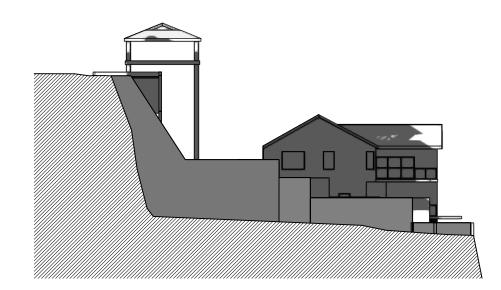

# **SOUTH ELEVATION - ENVELOPE**

NEW DWELLING ON EXISITNG STRUCTURE 95 GURNEY CRESCENT SEAFORTH

A204 1:100 @ A3

Monday, 16 December 2019

ISSUED FOR DEVELOPMENT APPLICATION ISSUED FOR CLIENT MEETING MARK HURCUM DESIGN PRACTICE A R C H I T E C T S LEVEL 2 271 ALFRED STREET NORTH : NORTH SYDNEY NSW 2060 : FACSIMILE 02) 9955 5063 : TELEPHONE 02) 9955 5608 : DESIGN PRACTICE