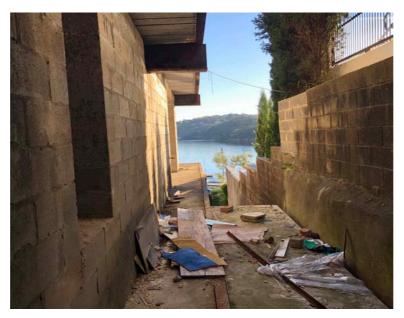

EXISTING SWIMMING POOL LEVEL

EXISTING STRUCTURE OF GROUND FLOOR

EXISTING STAIRS

EXISTING VIEW OF LOWER GROUND FLOOR

95 GURNEY CRESCENT

SEAFORTH

EXISTING VIEW TO 93 GURNEY CRESCENT

MARK HURCUM DESIGN PRACTICE : A R C H I T E C T S

PHOTO STUDY OF EXISTING BUILDING FABRIC

STREET VIEW OF 93 GURNERY CRESENT

STREET VIEW OF 93 GURNEY CRESCENT

93 GURNEY CRESCENT

FIRST FLOOR VIEW

STREET VIEW OF 97 GURNERY CRESENT

CARPORT VIEW OF 97 GURNERY CRESENT

POOL LEVEL VIEW 97 GURNERY CRESENT

GROUND FLOOR LEVEL VIEW 97 GURNERY CRESENT

FIRST LEVEL VIEW 97 GURNERY CRESENT

LOWER LEVEL VIEW 97 GURNERY CRESENT