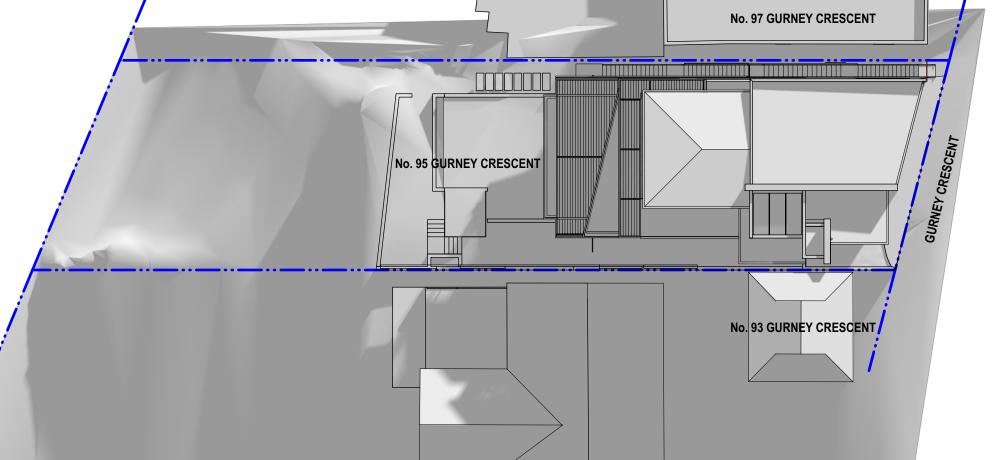

SITE PLAN/ SITE ANALYSIS

FOR DEVELOPMENT APPLICATION ONLY

NEW DWELLING ON EXISITNG STRUCTURE

95 GURNEY CRESCENT SEAFORTH

A001 A

1:200 @ A3 Monday, 16 December 2019

**ROOF LEVEL PLAN** 

NEW DWELLING ON EXISTING STRUCTURE