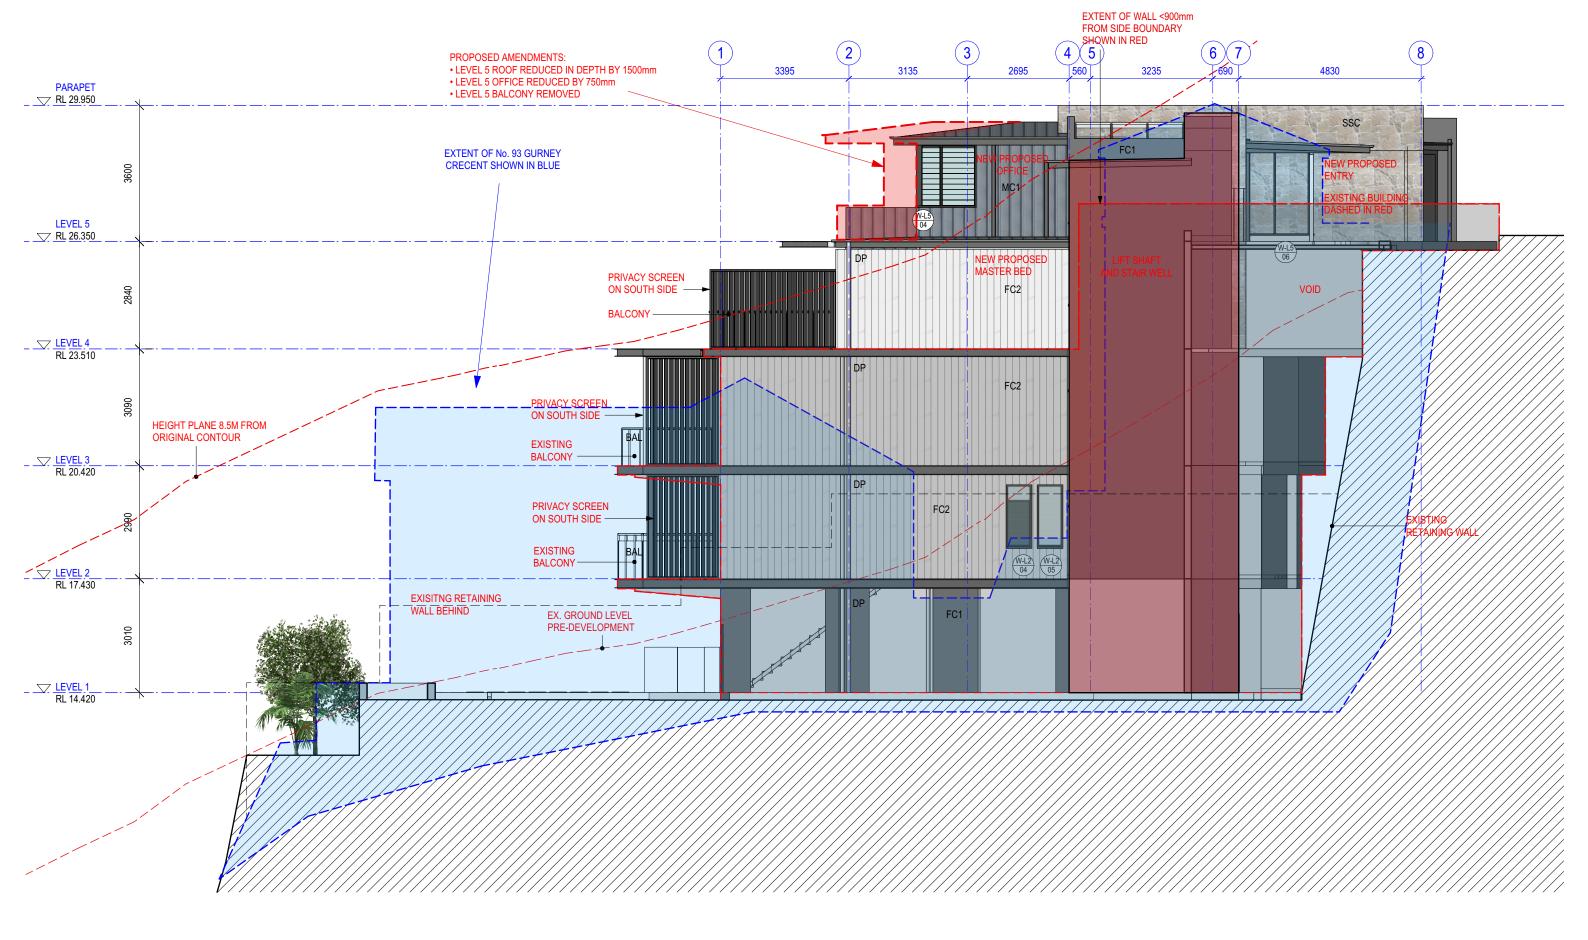

# **SOUTH ELEVATION - ENVELOPE**

NEW DWELLING ON EXISITNG STRUCTURE 95 GURNEY CRESCENT SEAFORTH

A204 1:100 @ A3

Monday, 16 December 2019

ISSUED FOR DEVELOPMENT APPLICATION ISSUED FOR CLIENT MEETING MARK HURCUM DESIGN PRACTICE A R C H I T E C T S LEVEL 2 271 ALFRED STREET NORTH : NORTH SYDNEY NSW 2060 : FACSIMILE 02) 9955 5063 : TELEPHONE 02) 9955 5608 : DESIGN PRACTICE