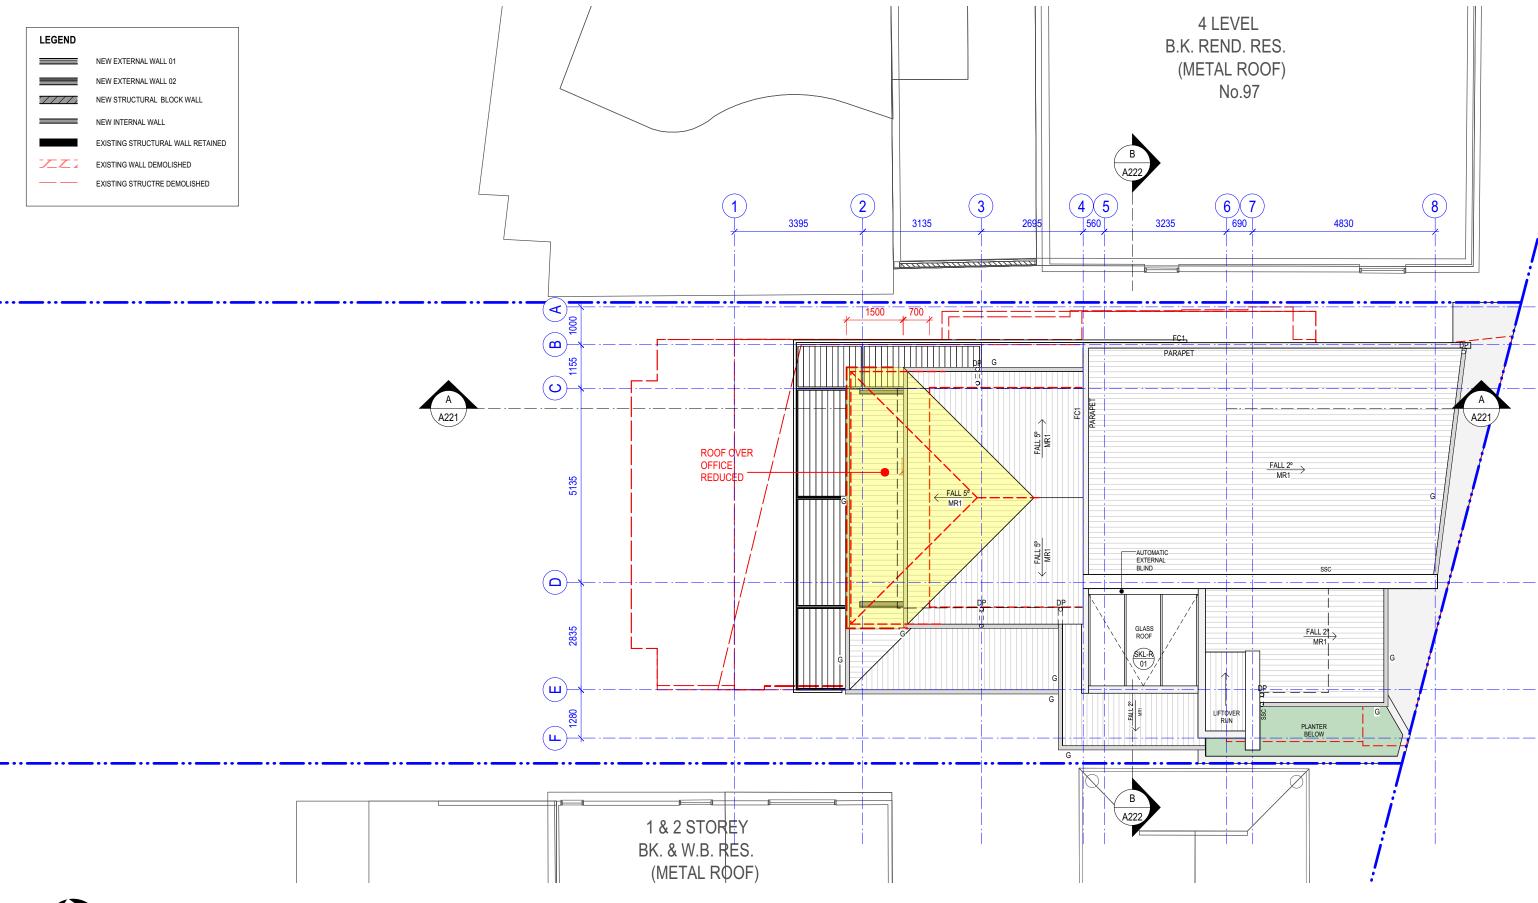

### DRAWING SCHEDULE

**COVER SHEET** SITE PLAN A100 **ROOF PLAN** A101 LEVEL 5 FLOOR PLAN A102 LEVEL 4 FLOOR PLAN A103 LEVEL 3 FLOOR PLAN A104 LEVEL 2 FLOOR PLAN A105 LEVEL 1 FLOOR PLAN A106 LANDSCAPE PLAN A201 NORTH ELEVATION A202 SOUTH ELEVATION A203 EAST AND NORTH ELEVATION A204 SOUTH ELEVATION - ENVELOPE A221 SECTION A-A A222 SECTION B-B SK01 VIEW 1 SK02 VIEW 2 SK03 SK04 VIEW 4 SK05 EXTERNAL FINISHES SK06 SEDIMENT AND EROSION CONTROL PLAN SK11 **FSR CALCULATION** SK12 TOS CALCULATION SK13 PHOTOMONTAGE SK14 SHADOW DIAGRAM - WINTER 0900 SK15 SHADOW DIAGRAM - WINTER 1200 SK16 SHADOW DIAGRAM - WINTER 1500 SK17 SHADOW DIAGRAM - EQUINOX 0900 SK18 SHADOW DIAGRAM - EQUINOX 1200 SHADOW DIAGRAM - EQUINOX 1500

LEGEND AIR CONDITIONING UNIT **BOX GUTTER** BLK CONCRETE BLOCK RETAINING WALL TO ENG. DETAILS СВ CEILING BULKHEAD DOTTED OVER CHIMNEY FLUE CL **CEILING LEVEL** COL 1 STEEL COLUMN TO ENGINEERS DETAILS CONC 1 STEEL TROWEL FINISH R.C. SLAB TO ENG. DETAILS COS CHECK ON SITE **CONCRETE CAPPING** CPT **CARPET ON UNDERLAY CRWS** COLORBOND FINISHED RAINWATER SPREADER CERAMIC FLOOR TILES (REFER FINISHES SCHEDULE) CT 1 CONCRETE DISH DRAIN COLORBOND FINISH RAINWATER CIRCULAR DOWNPIPE CONNECTED INTO EXISTING STORMWATER EXPRESSED CONCRETE EDGE BEAM & PAINT FINISH **EXPANSION JOINT** EXTERNAL SLIDING SHUTTER PANEL ESS ΕV EXHAUST VENT ΕX **EXISTING** EXGL WALL FINISH - REFER EXTERNAL FINISHES SCHEDULE F1 SMOOTH FINISH CEMENT RENDER F2 HEAVY BAGGED CEMENT RENDER F3 ROUGH CAST / FLYASH TEXTURED RENDER F4 **BAGGED MORTAR FINISH** COMPRESSED FIBROUS CEMENT WALL CLADDING FC 1 - SET JOINTS & TEXTURE PAINT FINISH (R1.5 WALL INSULATION) FC 2 COMPRESSED FIBROUS CEMENT WEATHERBOARD CLADDING - PAINT FINISH (R1.5 WALL INSULATION) FEN1 PAINT FINISH GALV. M.S. FENCE AND GATES FINISHED FLOOR LEVEL FLASHING FW FLOOR WASTE COLORBOND FINISH EAVES GUTTER GD **GRATED DRAIN** POWDERCOAT ALUMINIUM FRAMED GLAZED DOORS GL 1 GL 2 POWDERCOAT ALUMINIUM FRAMED GLAZED WINDOWS POWDERCOAT ALUMINIUM FRAMED LOUVRE WINDOWS GL 3 STEEL FRAMED GLAZED BALUSTRADE 1200H GLAZED POOL FENCE TO COMPLY WITH THE **GLPF** SWIMMING POOLS ACT 1992 + AS 1926 HWU GAS STORAGE HOT WATER UNIT WITH MIN. 4.5 STAR **ENERGY RATING** PAINT FINISH GALV. M.S. HANDRAIL MR 1 COLORBOND METAL ROOF SHEET ON SARKING AND INSULATION - (R2.5 CEILING INSULATION) ZINC METAL ROOF PANS ON SARKING AND INSULATION MC 1 COLORBOND METAL SHEET WALL CLADDING ON SARKING AND INSULATION - (R2.5 CEILING INSULATION) NTS NOT TO SCALE **OBSCURE GLAZING** 