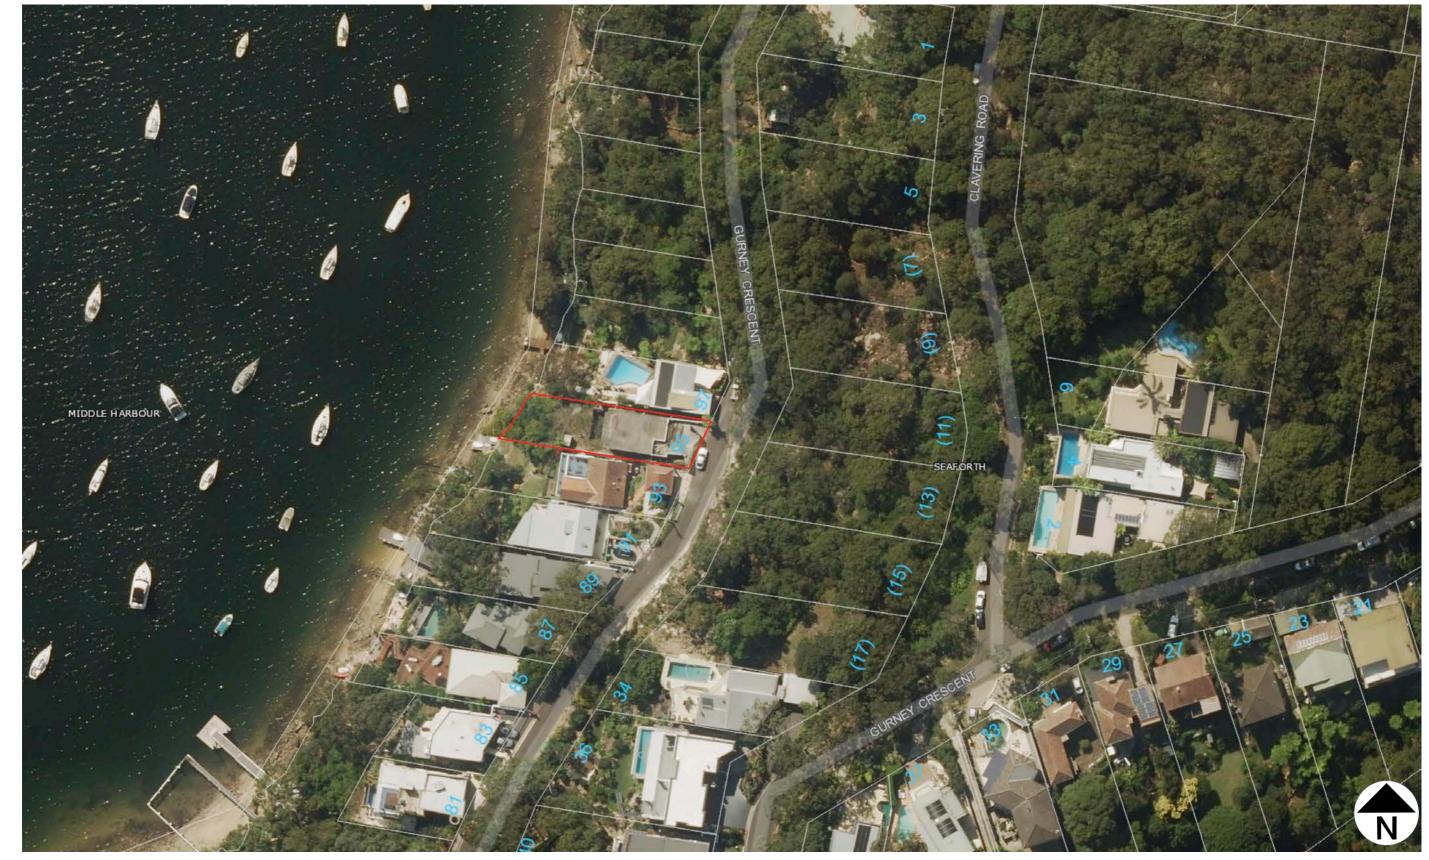

SITE PLAN/ SITE ANALYSIS

FOR DEVELOPMENT APPLICATION ONLY

NEW DWELLING ON EXISITNG STRUCTURE

95 GURNEY CRESCENT SEAFORTH

A001 A

1:200 @ A3 Monday, 16 December 2019

**ROOF LEVEL PLAN** 

NEW DWELLING ON EXISTING STRUCTURE