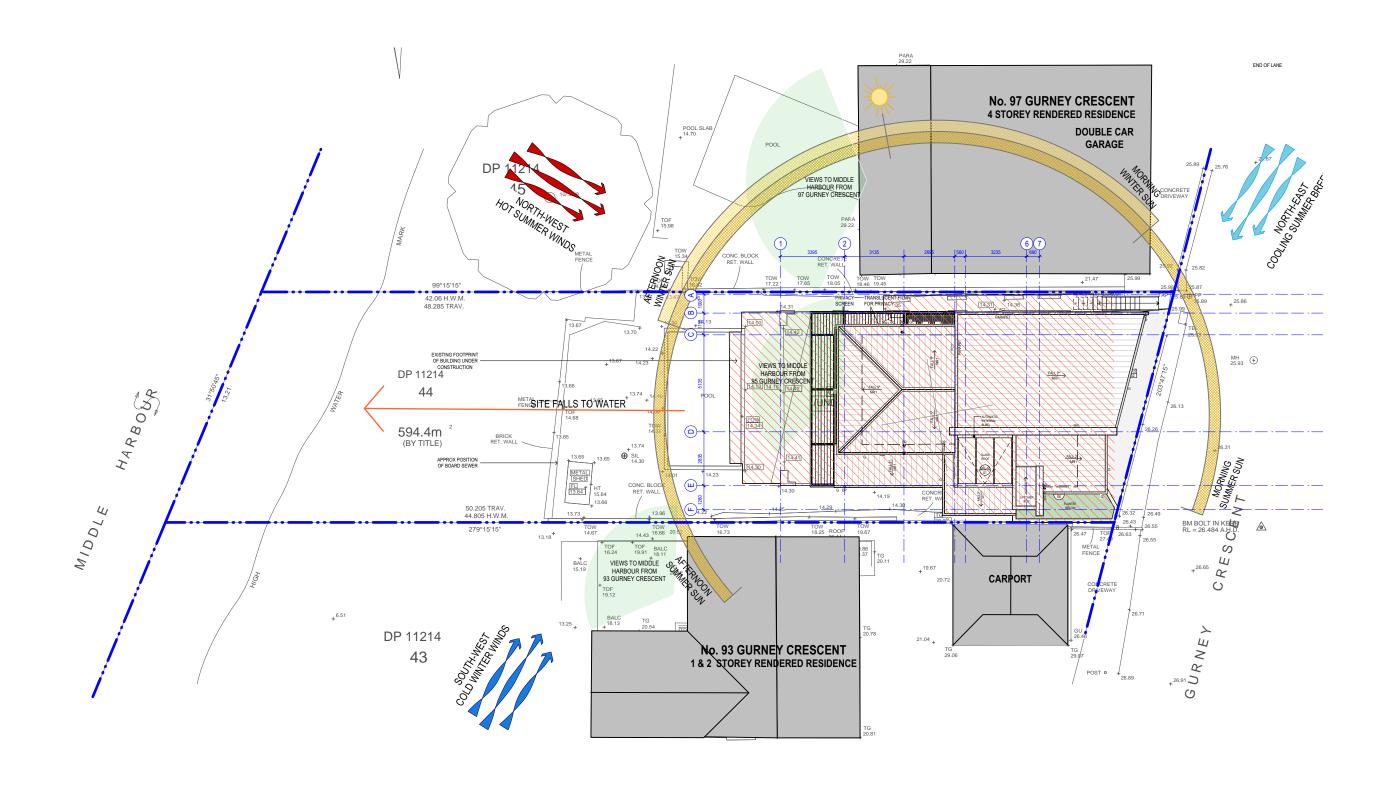

SITE PLAN/ SITE ANALYSIS

FOR DEVELOPMENT APPLICATION ONLY

NEW DWELLING ON EXISITNG STRUCTURE

95 GURNEY CRESCENT SEAFORTH

A001 A

1:200 @ A3 Monday, 16 December 2019

**ROOF LEVEL PLAN** 

NEW DWELLING ON EXISTING STRUCTURE