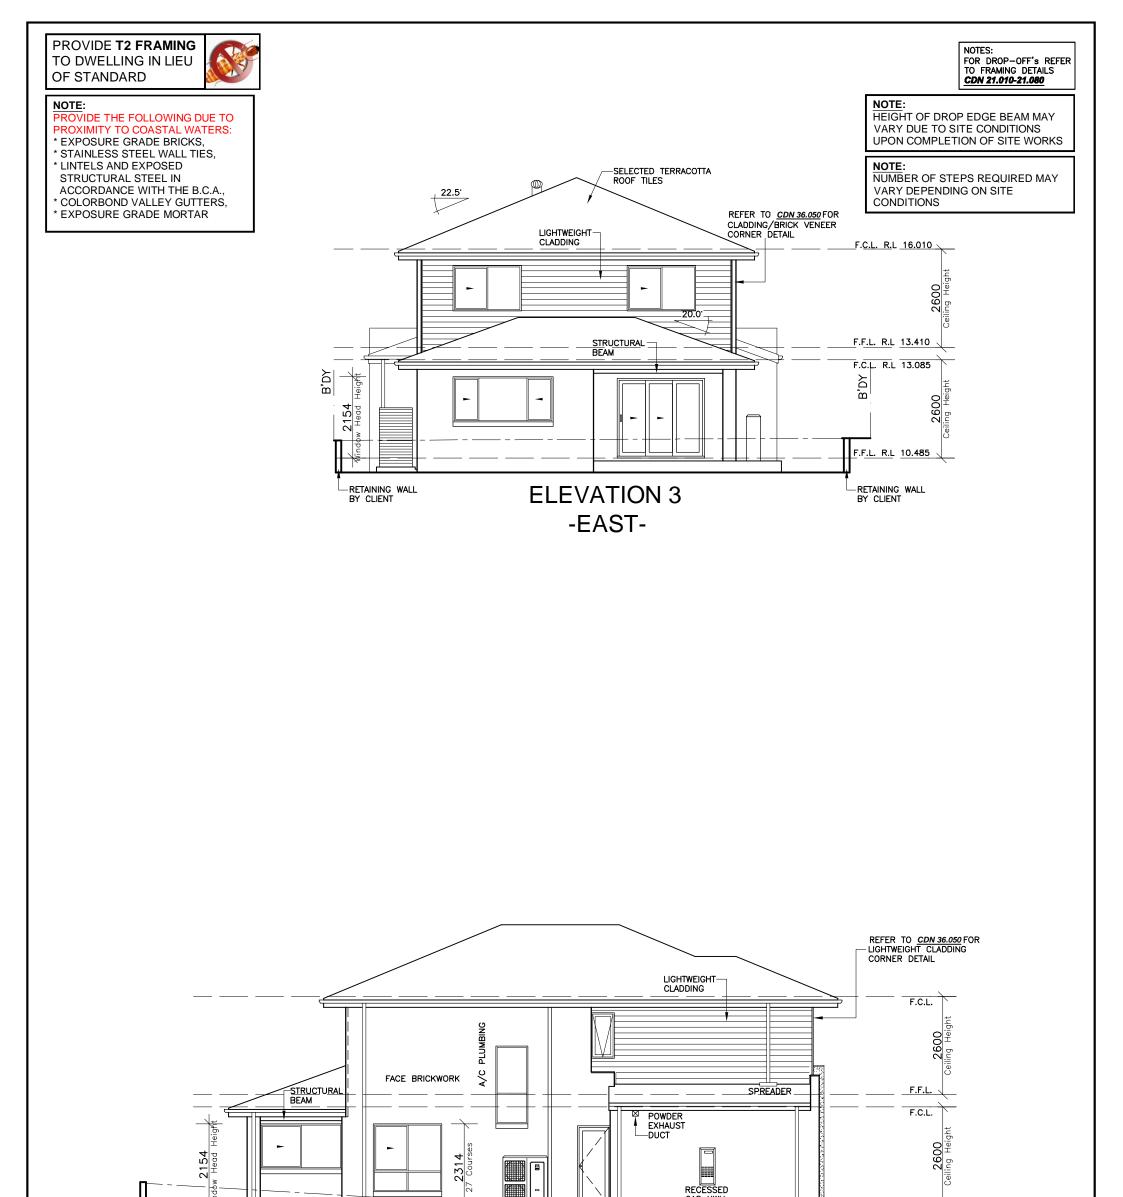

## CLIENT'S SIGNATURE DATE PRODUCT: CLIENT © ALL RIGHTS RESERVED D.A. DRAWING Clarendon Homes This plan is the property of CLARENDON HOMES (NSW) P/L Mr. TOMAS **BRONTE 25 MKI** Mrs. HUANG Any copying or altering of the drawing shall not be DRAWN: DATE: Rev: Classic 31.12.20 SITE ADDRESS: PG. BL No. 2298C ABN 18 003 892 706 undertaken without written **R/H Garage** F Lot 14 No.14 RATIO @ A3: CHECKED: permission from 1:100 J.S CLARENDON HOMES (NSW) P/L Clarendon Homes (NSW) P/L **Baz Retreat** Sapphire Specification SHEET: JOB No: 21 Solent Circuit, Baulkham Hills NSW 2153 # DIMENSIONS TO BE READ IN 3 29914757 NSW WARRIEWOOD 2102 T: (02) 8851 5300 PREFERENCE TO SCALING