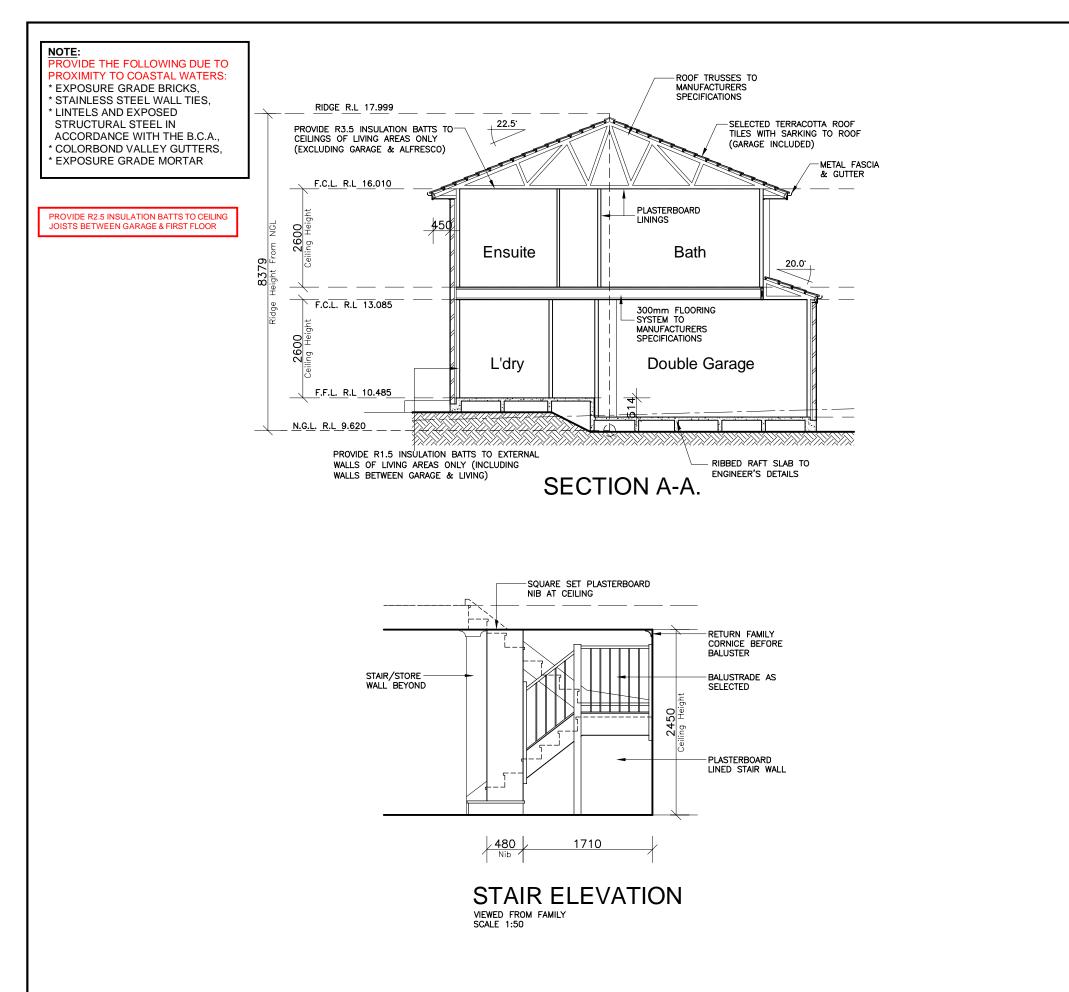

## CLIENT'S SIGNATURE DATE PRODUCT: CLIENT © ALL RIGHTS RESERVED D.A. DRAWING Clarendon Homes This plan is the property of CLARENDON HOMES (NSW) P/L Mr. TOMAS **BRONTE 25 MKI** Mrs. HUANG Any copying or altering of the drawing shall not be DRAWN: DATE: Rev: Classic 31.12.20 SITE ADDRESS: PG. BL No. 2298C ABN 18 003 892 706 undertaken without written **R/H Garage** F Lot 14 No.14 RATIO @ A3: CHECKED: permission from 1:100 J.S CLARENDON HOMES (NSW) P/L Clarendon Homes (NSW) P/L **Baz Retreat** Sapphire Specification SHEET: JOB No: 21 Solent Circuit, Baulkham Hills NSW 2153 # DIMENSIONS TO BE READ IN 3 29914757 NSW WARRIEWOOD 2102 T: (02) 8851 5300 PREFERENCE TO SCALING











| CLIENT'S SIGNATURE:                                                                          | NT<br>DATE:                                                                          |                           |                                |                      |                   |      |
|----------------------------------------------------------------------------------------------|--------------------------------------------------------------------------------------|---------------------------|--------------------------------|----------------------|-------------------|------|
| ClarendonHomes                                                                               | © ALL RIGHTS RESERVED<br>This plan is the property of<br>CLARENDON HOMES (NSW) P/L   | PRODUCT:<br>BRONTE 25 MK