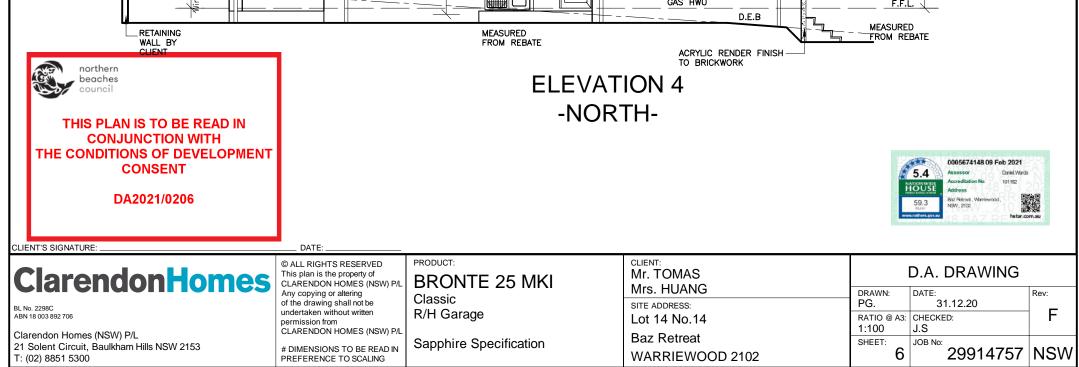

| CLIENT'S SIGNATURE:                                                                          | NT<br>DATE:                                                                          |                           |                                |                      |                   |      |
|----------------------------------------------------------------------------------------------|--------------------------------------------------------------------------------------|---------------------------|--------------------------------|----------------------|-------------------|------|
| ClarendonHomes                                                                               | © ALL RIGHTS RESERVED<br>This plan is the property of<br>CLARENDON HOMES (NSW) P/L   | PRODUCT:<br>BRONTE 25 MKI | CLIENT:<br>Mr. TOMAS           |                      | D.A. DRAWING      |      |
| BL No. 2298C                                                                                 | Any copying or altering<br>of the drawing shall not be<br>undertaken without written | Classic                   | Mrs. HUANG<br>SITE ADDRESS:    | DRAWN:<br>PG.        | DATE:<br>31.12.20 | Rev: |
| ABN 18 003 892 706                                                                           | permission from<br>CLARENDON HOMES (NSW) P/L                                         | R/H Garage                | Lot 14 No.14                   | RATIO @ A3:<br>1:100 | CHECKED:<br>J.S   |      |
| Clarendon Homes (NSW) P/L<br>21 Solent Circuit, Baulkham Hills NSW 2153<br>T: (02) 8851 5300 | # DIMENSIONS TO BE READ IN<br>PREFERENCE TO SCALING                                  | Sapphire Specification    | Baz Retreat<br>WARRIEWOOD 2102 | SHEET: 7             | JOB No: 29914757  | NSW  |

## THE CONDITIONS OF DEVELOPMENT CONSENT

DA2021/0206