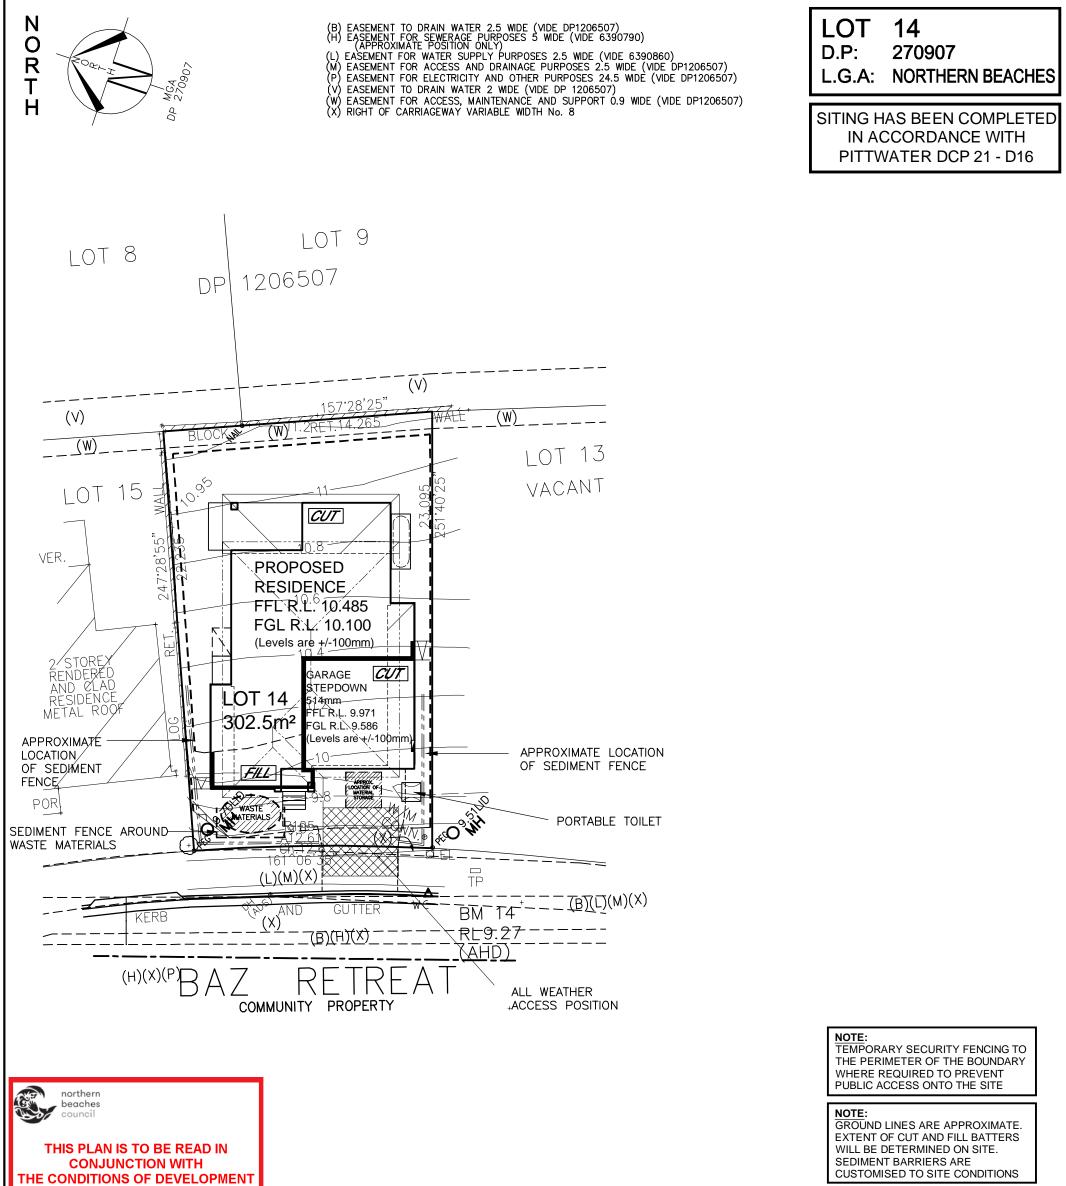

## THE CONDITIONS OF DEVELOPMENT CONSENT

DA2021/0206

| CLIENT'S SIGNATURE:                                             | DATE:                                                                             |                           |                               |                 |                   |      |
|-----------------------------------------------------------------|-----------------------------------------------------------------------------------|---------------------------|-------------------------------|-----------------|-------------------|------|
| ClarendonHomes                                                  | © ALL RIGHTS RESERVED<br>This plan is the property of<br>CLARENDON HOMES (NSW) P/ | PRODUCT:<br>BRONTE 25 MKI | CLIENT:<br>Mr. TOMAS          | D.A. DRAWING    |                   |      |
|                                                                 | Any copying or altering<br>of the drawing shall not be                            | Classic                   | Mrs. HUANG                    | DRAWN:<br>M.H.  | DATE:<br>14.02.21 | Rev: |
| BL No. 2298C<br>ABN 18 003 892 706                              | undertaken without written<br>permission from                                     | R/H Garage                | SITE ADDRESS:<br>Lot 14 No.14 | RATIO @ A3:     | -                 | F    |
| Clarendon Homes (NSW) P/L                                       | CLARENDON HOMES (NSW) P/L                                                         | Sapphire Specification    | Baz Retreat                   | 1:200<br>SHEET: | -<br>JOB No:      |      |
| 21 Solent Circuit, Baulkham Hills NSW 2153<br>T: (02) 8851 5300 | # DIMENSIONS TO BE READ IN<br>PREFERENCE TO SCALING                               |                           | WARRIEWOOD 2102               | 2.1             |                   | NSW  |