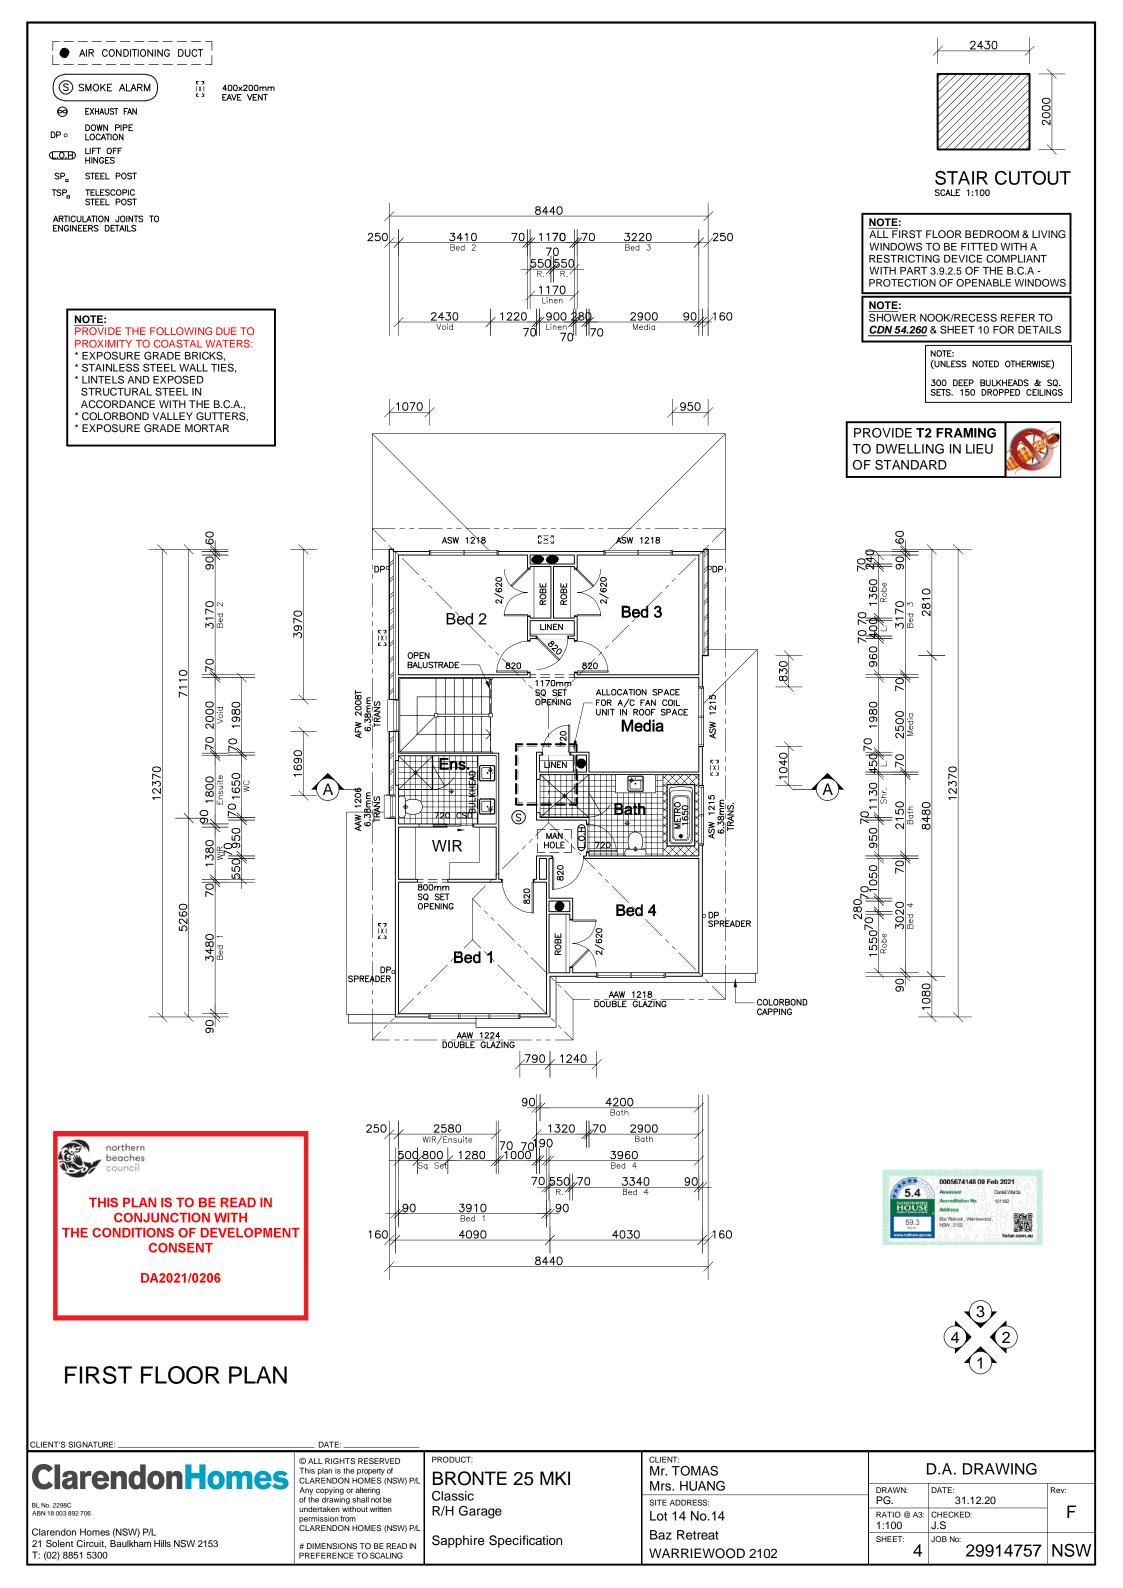

## CLIENT'S SIGNATURE DATE PRODUCT: CLIENT © ALL RIGHTS RESERVED D.A. DRAWING Clarendon Homes This plan is the property of CLARENDON HOMES (NSW) P/L Mr. TOMAS **BRONTE 25 MKI** Mrs. HUANG Any copying or altering of the drawing shall not be DRAWN: DATE: Rev: Classic 31.12.20 SITE ADDRESS: PG. BL No. 2298C ABN 18 003 892 706 undertaken without written **R/H Garage** F Lot 14 No.14 RATIO @ A3: CHECKED: permission from 1:100 J.S CLARENDON HOMES (NSW) P/L Clarendon Homes (NSW) P/L **Baz Retreat** Sapphire Specification SHEET: JOB No: 21 Solent Circuit, Baulkham Hills NSW 2153 # DIMENSIONS TO BE READ IN 3 29914757 NSW WARRIEWOOD 2102 T: (02) 8851 5300 PREFERENCE TO SCALING











| CLIENT'S SIGNATURE:                                                                          | NT<br>DATE:                                                                          |                           |                                |                      |                   |      |
|----------------------------------------------------------------------------------------------|--------------------------------------------------------------------------------------|---------------------------|--------------------------------|----------------------|-------------------|------|
| ClarendonHomes                                                                               | © ALL RIGHTS RESERVED<br>This plan is the property of<br>CLARENDON HOMES (NSW) P/L   | PRODUCT:<br>BRON