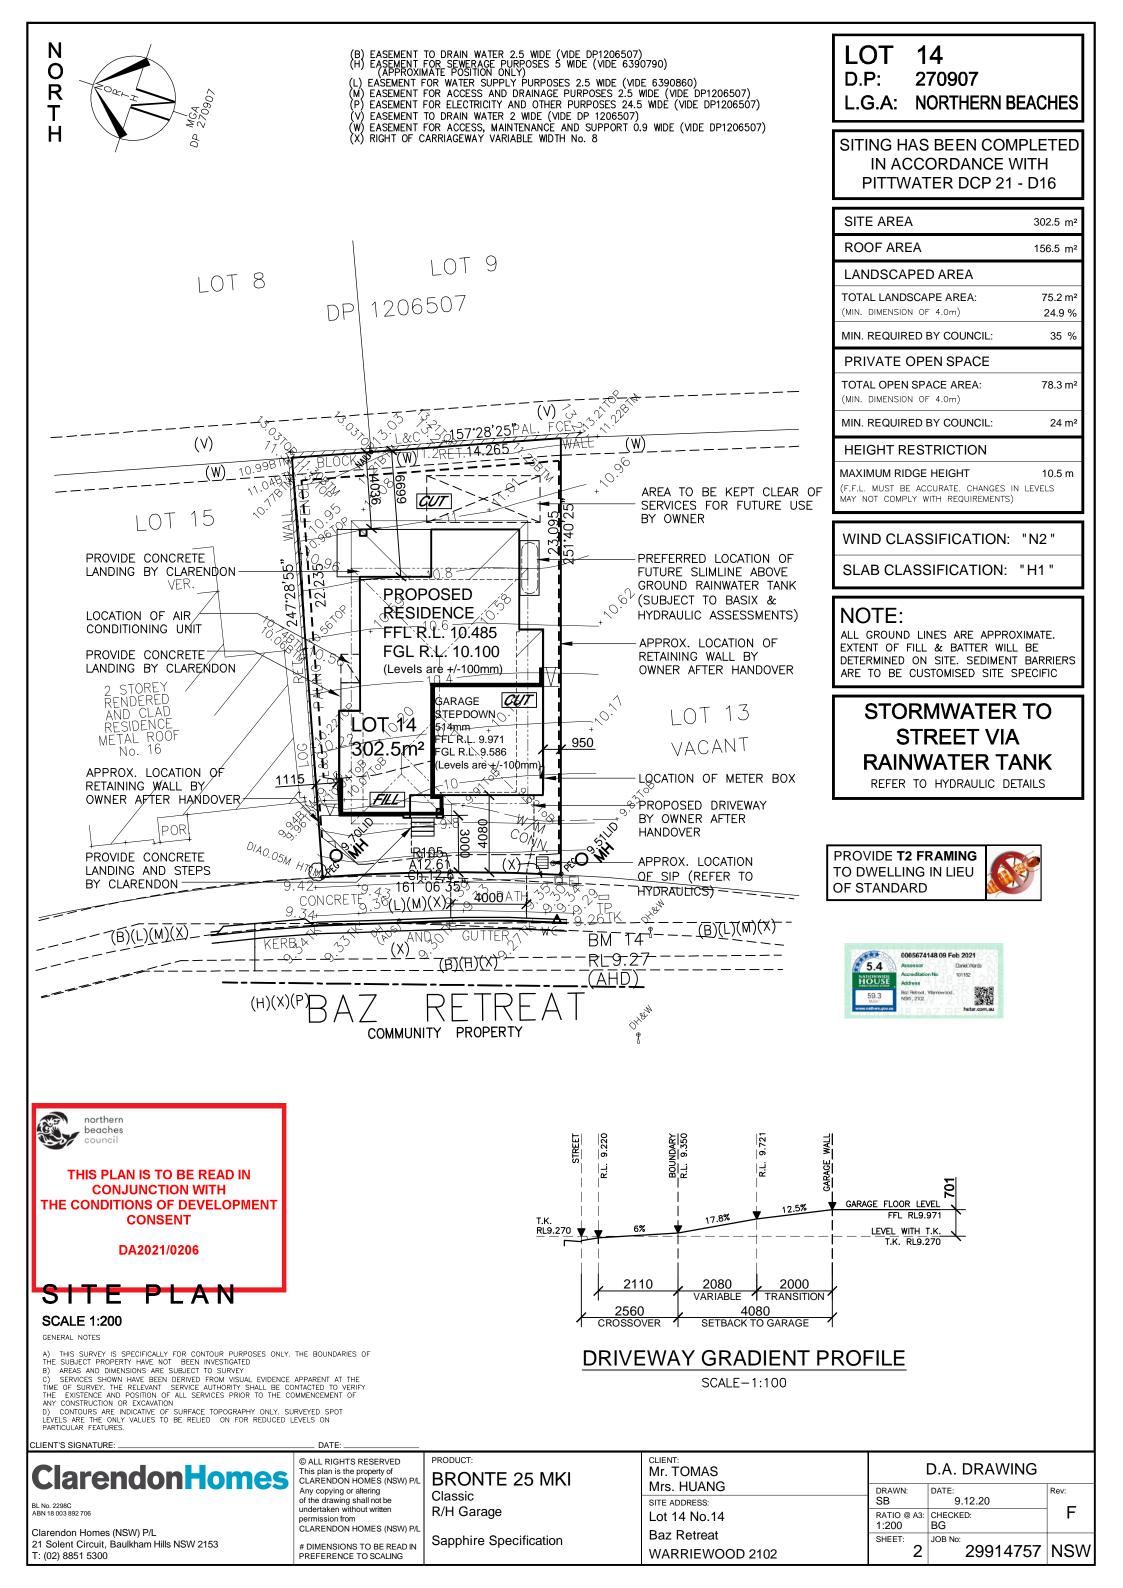

## CLIENT'S SIGNATURE DATE PRODUCT: CLIENT © ALL RIGHTS RESERVED D.A. DRAWING Clarendon Homes This plan is the property of CLARENDON HOMES (NSW) P/L Mr. TOMAS **BRONTE 25 MKI** Mrs. HUANG Any copying or altering of the drawing shall not be DRAWN: DATE: Rev: Classic 31.12.20 SITE ADDRESS: PG. BL No. 2298C ABN 18 003 892 706 undertaken without written **R/H Garage** F Lot 14 No.14 RATIO @ A3: CHECKED: permission from 1:100 J.S CLARENDON HOMES (NSW) P/L Clarendon Homes (NSW) P/L **Baz Retreat** Sapphire Specification SHEET: JOB No: 21 Solent Circuit, Baulkham Hills NSW 2153 # DIMENSIONS TO BE READ IN 3 29914757 NSW WARRIEWOOD 2102 T: (02) 8851 5300 PREFERENCE TO SCALING











| CLIENT'S SIGNATURE:                                                                          | NT<br>DATE: