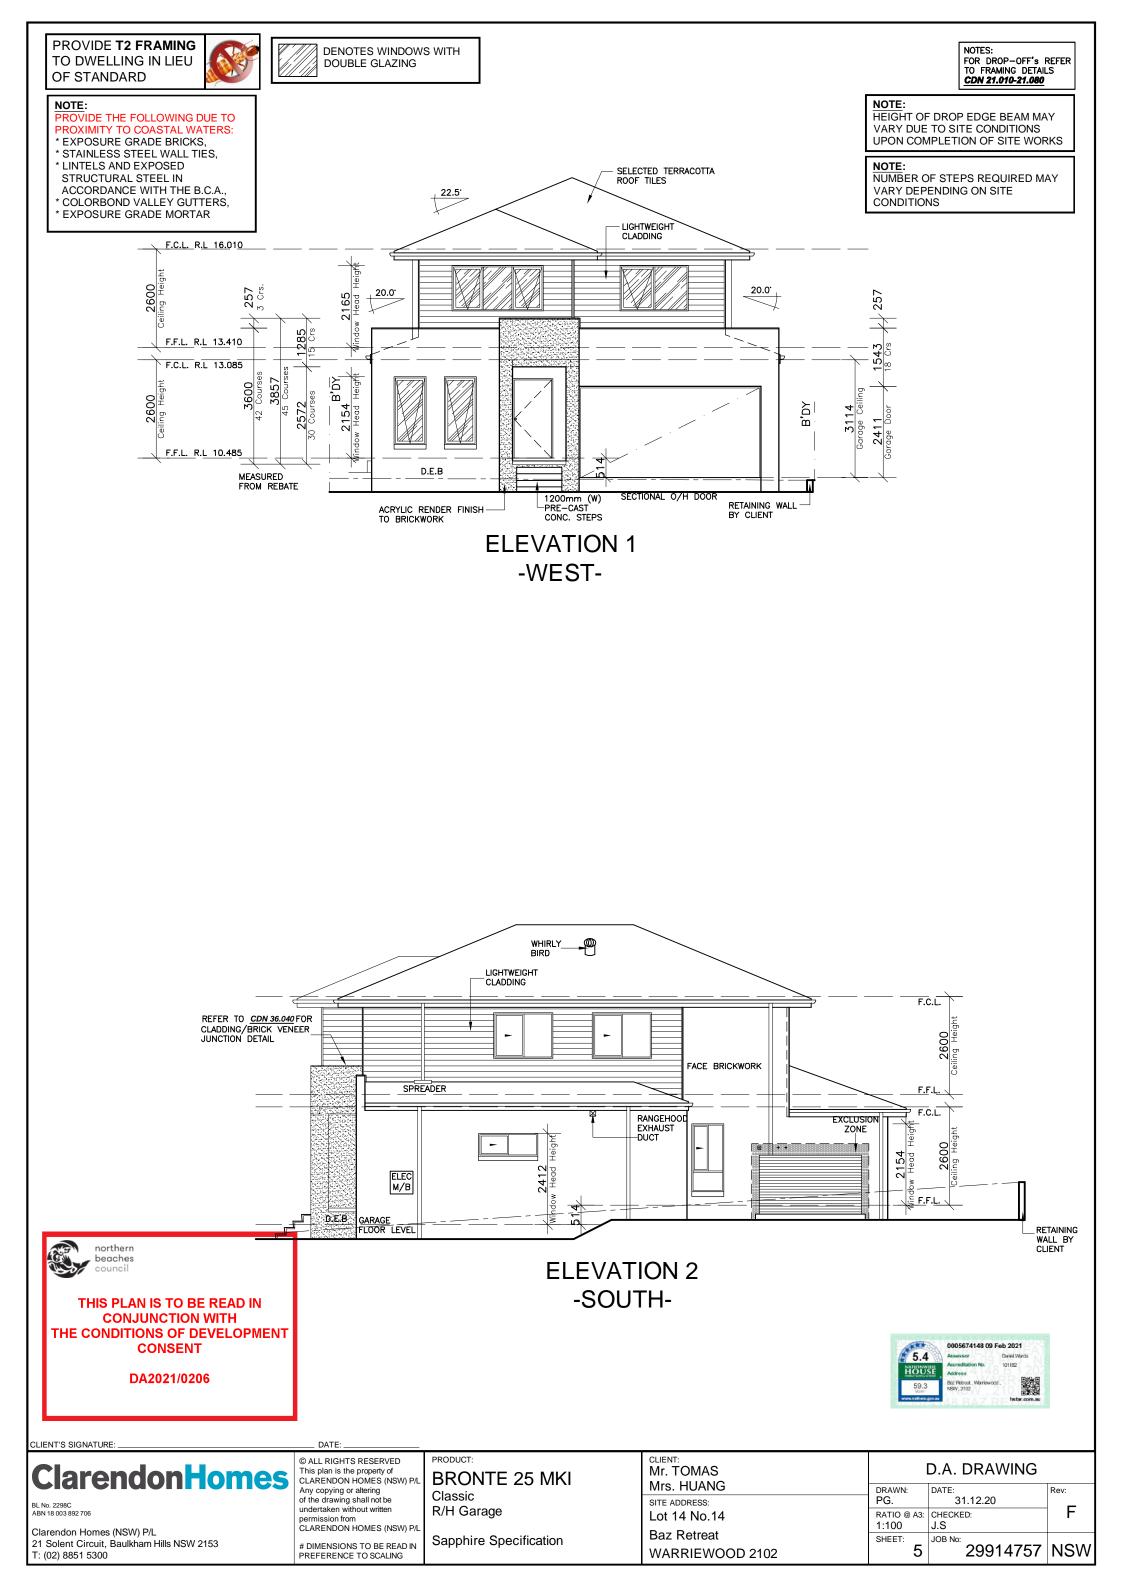

## CLIENT'S SIGNATURE DATE PRODUCT: CLIENT © ALL RIGHTS RESERVED D.A. DRAWING Clarendon Homes This plan is the property of CLARENDON HOMES (NSW) P/L Mr. TOMAS **BRONTE 25 MKI** Mrs. HUANG Any copying or altering of the drawing shall not be DRAWN: DATE: Rev: Classic 31.12.20 SITE ADDRESS: PG. BL No. 2298C ABN 18 003 892 706 undertaken without written **R/H Garage** F Lot 14 No.14 RATIO @ A3: CHECKED: permission from 1:100 J.S CLARENDON HOMES (NSW) P/L Clarendon Homes (NSW) P/L **Baz Retreat** Sapphire Specification SHEET: JOB No: 21 Solent Circuit, Baulkham Hills NSW 2153 # DIMENSIONS TO BE READ IN 3 29914757 NSW WARRIEWOOD 2102 T: (02) 8851 5300 PREFERENCE TO SCALING











| CLIENT'S SIGNATURE:                                                                          | NT<br>DATE:                                                                          |                           |                                |                      |                   |      |
|----------------------------------------------------------------------------------------------|--------------------------------------------------------------------------------------|---------------------------|--------------------------------|----------------------|-------------------|------|
| ClarendonHomes                                                                               | © ALL RIGHTS RESERVED<br>This plan is the property of<br>CLARENDON HOMES (NSW) P/L   | PRODUCT:<br>BRONTE