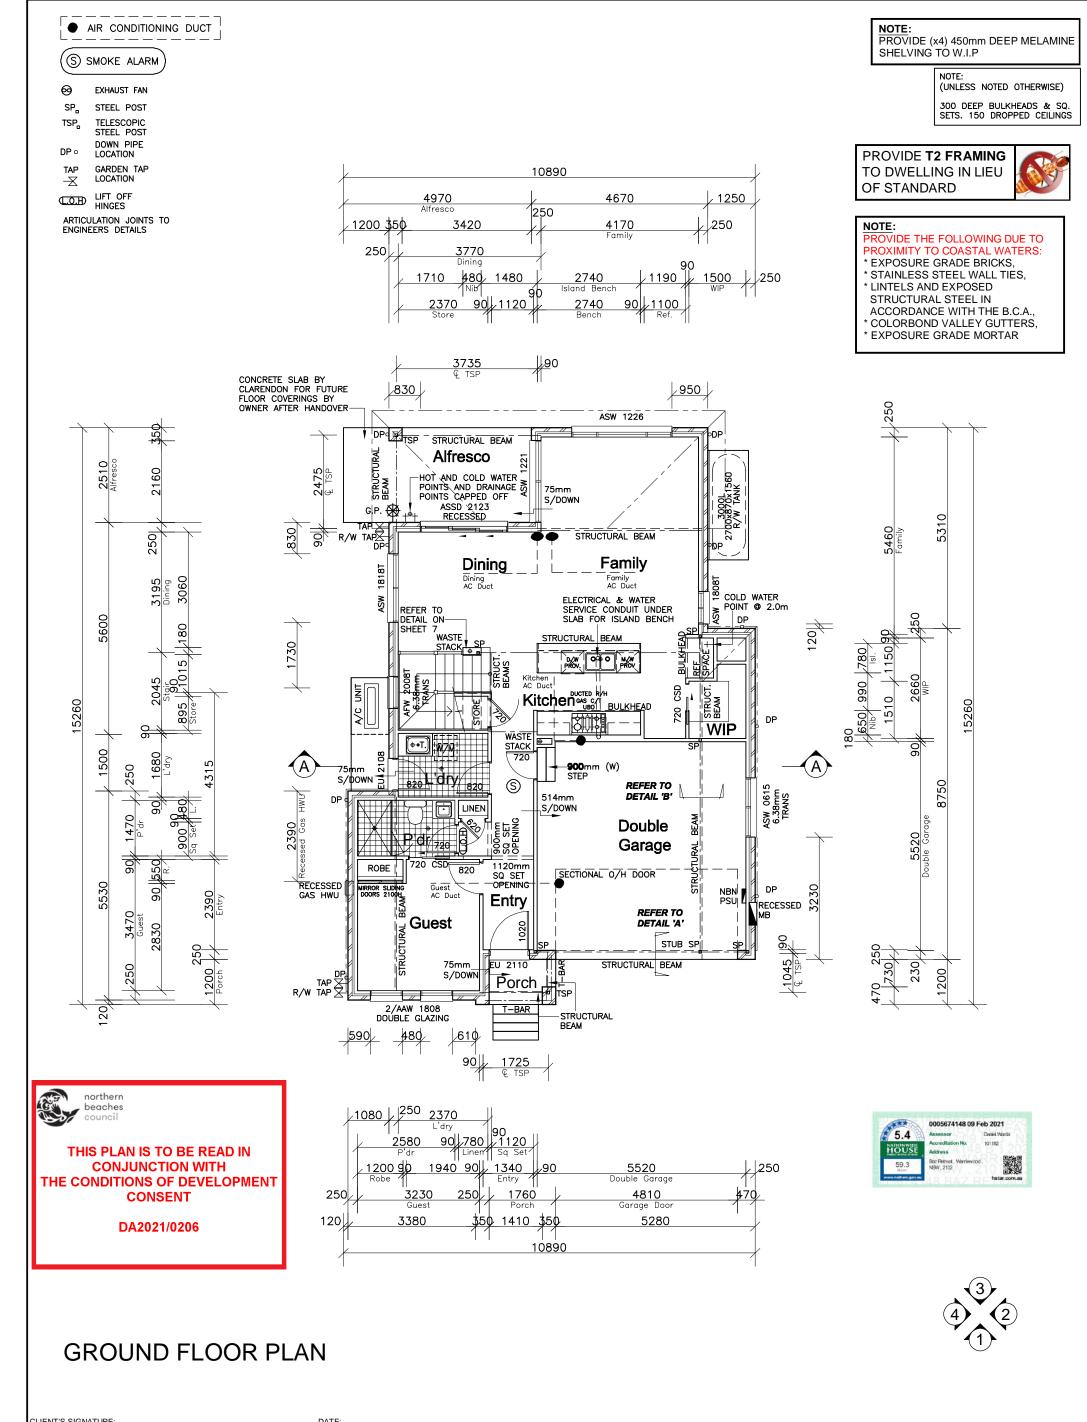

## CLIENT'S SIGNATURE DATE PRODUCT: CLIENT © ALL RIGHTS RESERVED D.A. DRAWING Clarendon Homes This plan is the property of CLARENDON HOMES (NSW) P/L Mr. TOMAS **BRONTE 25 MKI** Mrs. HUANG Any copying or altering of the drawing shall not be DRAWN: DATE: Rev: Classic 31.12.20 SITE ADDRESS: PG. BL No. 2298C ABN 18 003 892 706 undertaken without written **R/H Garage** F Lot 14 No.14 RATIO @ A3: CHECKED: permission from 1:100 J.S CLARENDON HOMES (NSW) P/L Clarendon Homes (NSW) P/L **Baz Retreat** Sapphire Specification SHEET: JOB No: 21 Solent Circuit, Baulkham Hills NSW 2153 # DIMENSIONS TO BE READ IN 3 29914757 NSW WARRIEWOOD 2102 T: (02) 8851 5300 PREFERENCE TO SCALING











| CLIENT'S SIGNATURE:                                                                          | NT<br>DATE: