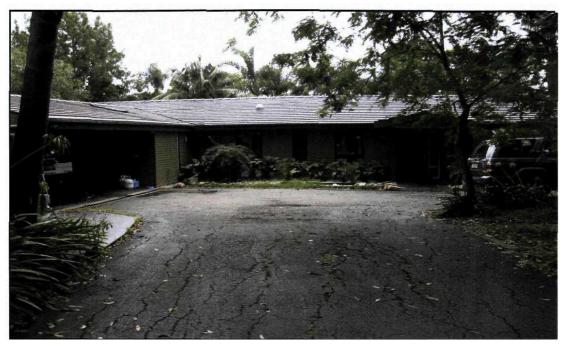

|           |                      |              |
| Total S94A Levy                                              | 0.45%     | \$864                | 6923         |
| S94A Planning and Administration                             | 0.05%     | \$96                 | 6924         |
| Total                                                        | 0.5%      | \$961                |              |

# **Notification Required?**

✓ Yes □ No

# Submissions Received?

Period of Public Exhibition?

✓ 14 days □ 21 days □ 30 days □ N/A

No. of Submissions: NIL

Are any trees impacted upon by the proposed development?  $\hfill \ensuremath{\square}$  Yes  $\hfill \ensuremath{\square}$  No



#### SITE PHOTO 1: EXISTING CARPORT ENTRY AND EXISTING DWELLING



#### SECTION 1 - CODE ASSESSMENT REPORT

### ENVIRONMENTAL PLANNING INSTRUMENTS

#### Warringah Local Environmental Plan 2000

| Locality: B1 Frenchs Fores | t Ea | st                                                           |       |
|----------------------------|------|--------------------------------------------------------------|-------|
| Development Definition:    | V    | Housing $\square$ Ancillary Development to Housing $\square$ | Other |
| Category of Development:   | V    | Category 1 Category 2 Category 3                             |       |

#### **Desired Future Character:**

The Frenchs Forest East locality will remain characterised by detached style housing in landscaped settings interspersed by a range of complementary and compatible uses.

Future development will mai