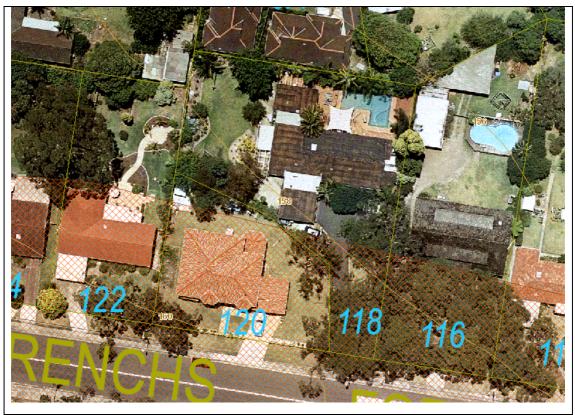

# DEVELOPMENT APPLICATION ASSESSMENT REPORT

| Assessment Officer:   | Mitchell Drake                                                   |
|-----------------------|------------------------------------------------------------------|
| Proposal Description: | Alterations and additions to an existing dwelling.               |
| Property Address:     | Lot 2 in DP 213608, 118 Frenchs Forest Road, West Frenchs Forest |
| Application No:       | DA2009/0402                                                      |