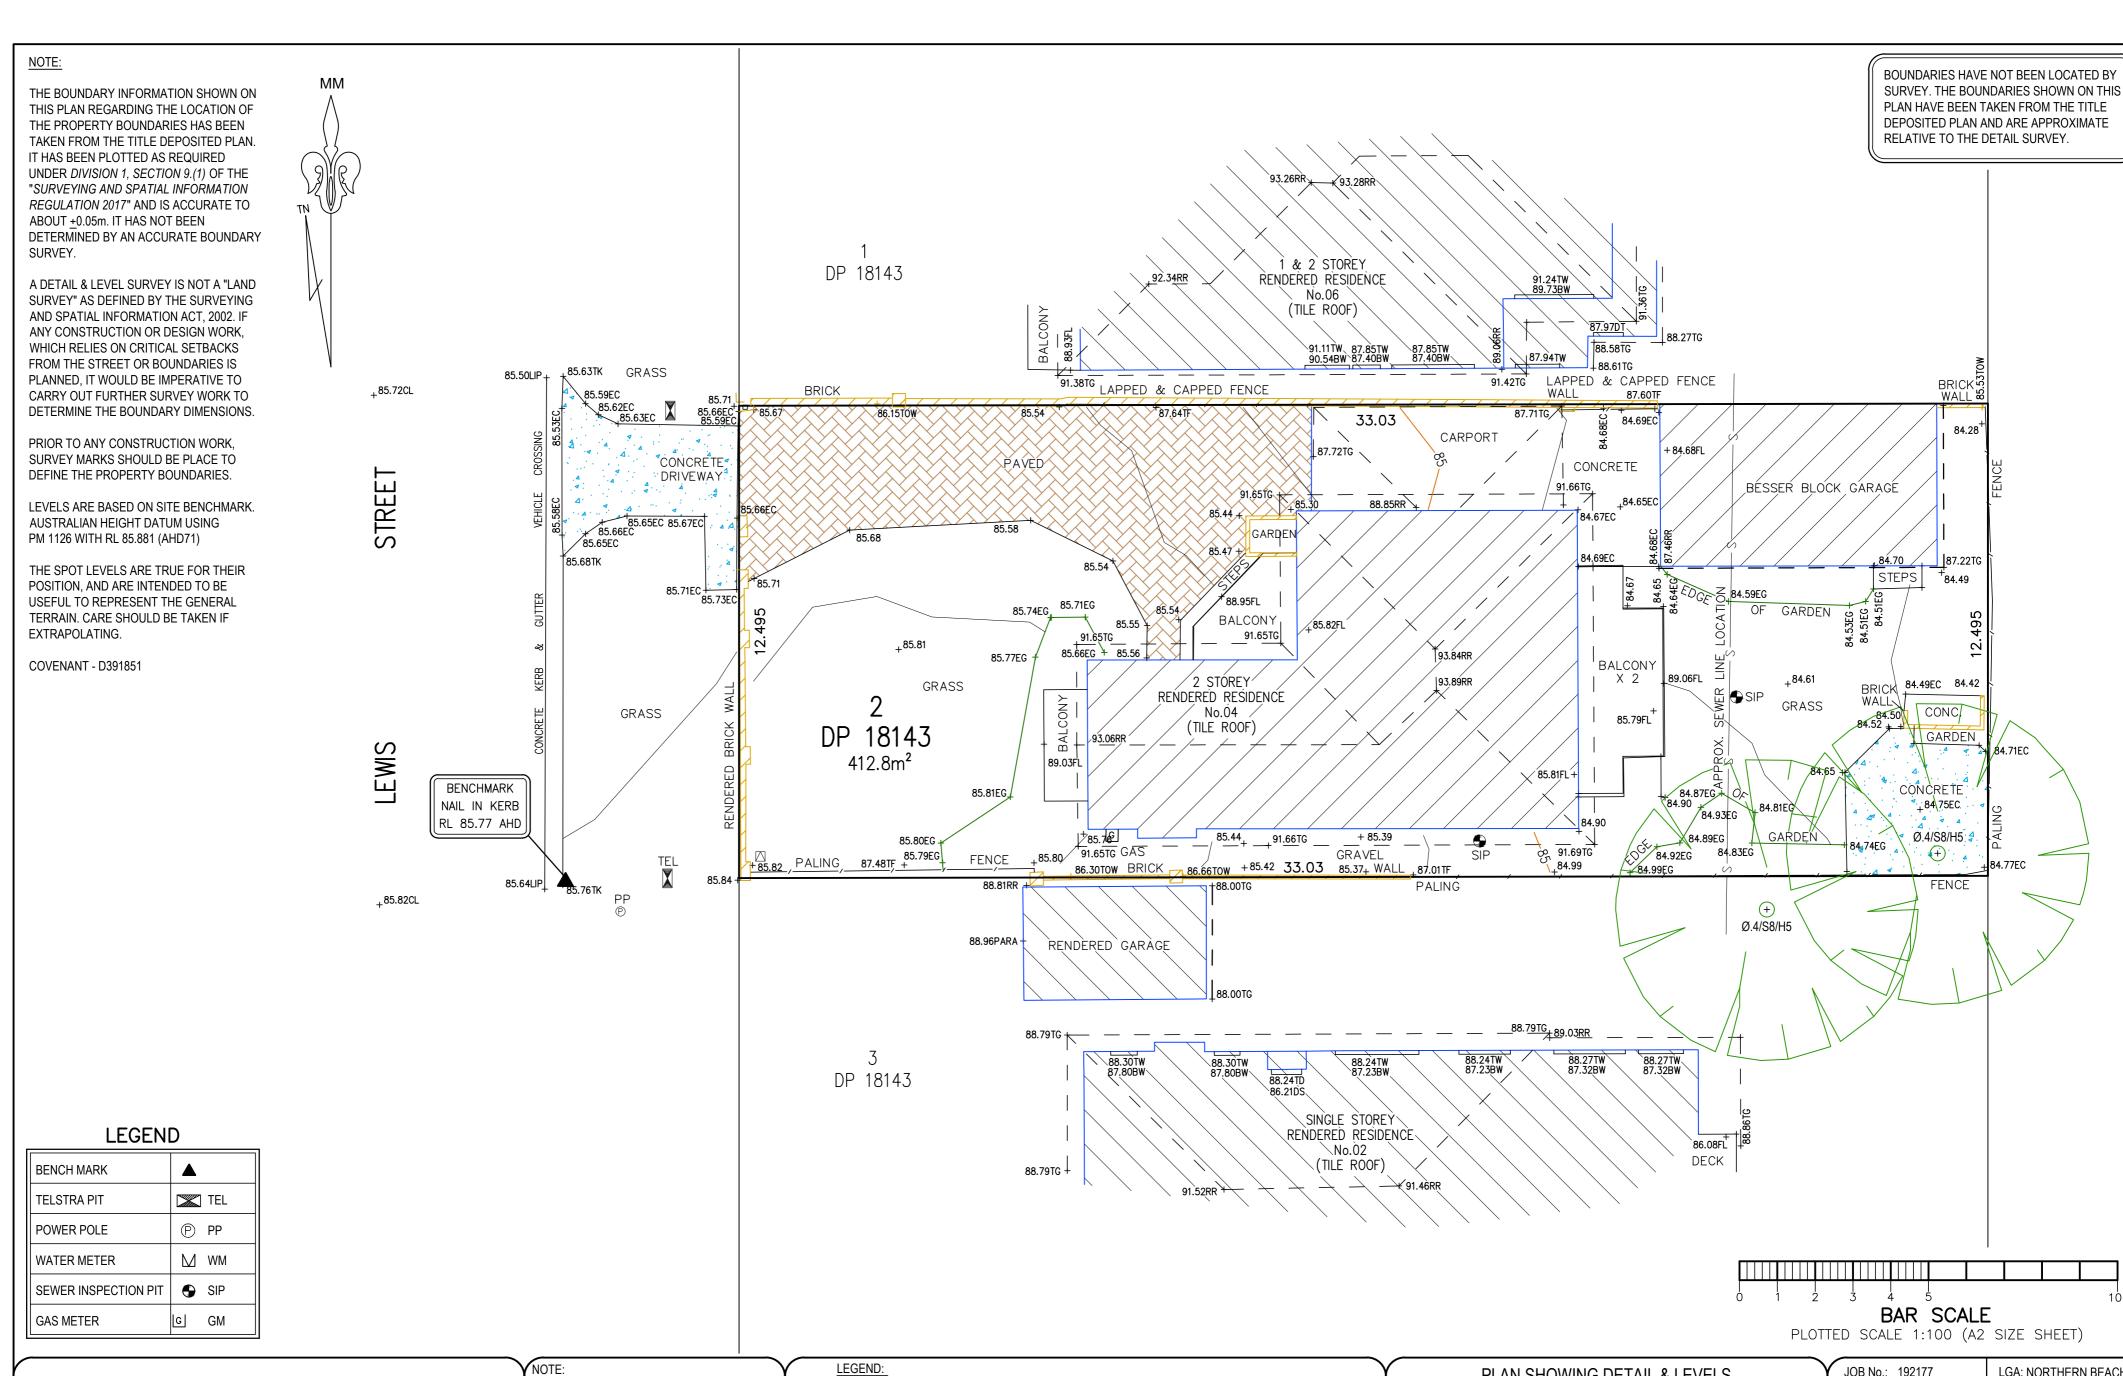

JOB No.: 192177 LGA: NORTHERN BEACHES PLAN SHOWING DETAIL & LEVELS OVER LOT 2 IN DP18143 PLAN No.: 192177 A DATUM: AHD KOJI NEDACHI DATE: 02/10/2019 SCALE: 1:100@A2 CLIENT: PROJECT: BALGOWLAH HEIGHTS DRAWN: ZD CONT. INTERVAL: 0.25m ADDRESS: 4 LEWIS STREET, BALGOWLAH HEIGHTS DF SHEET 1 OF 1 CHK: