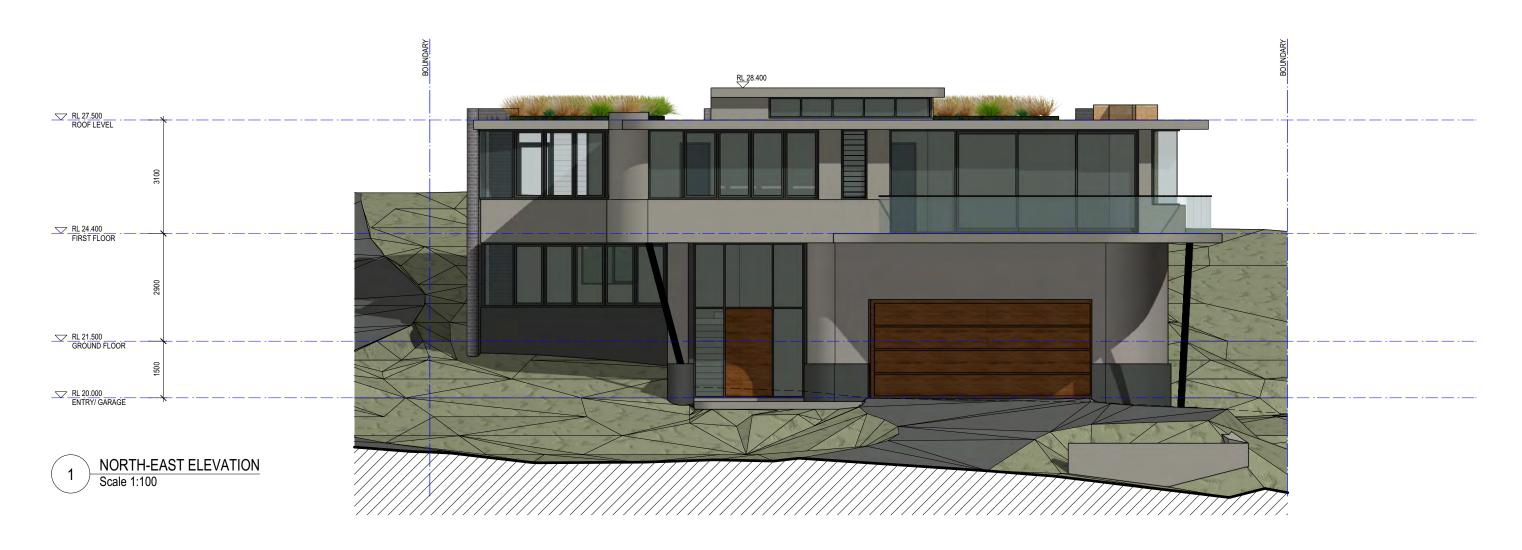

1801 A2.002

SCALE: 1:200
NOVEMBER 2018
MERAKI DEVELOPMENTS PTY LIMITED

LOT 2 - NORTH-EAST ELEVATION

DWELLING HOUSE FOR LOT 2 IN PROPOSED SUBDIVISION OF

96-104 CABARITA ROAD AVALON BEACH

1801 A2.201

SCALE 1:100