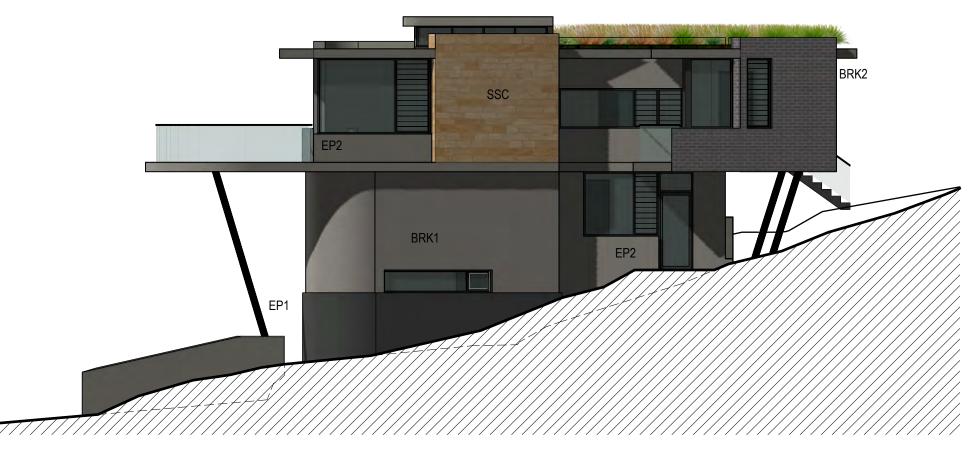

1 NORTH-WEST ELEVATION
Scale 1:100

SANDSTONE CLADDING **SSC** 

RENDERED MASONRY COLOUR : DARK GREY

RENDERED MASONRY COLOUR : MID GREY 1 EP2

PAINTED BRICKWORK COLOUR : GREY BRK1

FACE BRICKWORK BRK2

TIMBER CLADDING TC1

ALUMINIUM FRAMED WINDOWS/DOORS **GL1** 

For Development Application Only

LOT 2 - EXTERNAL FINISHES SCHEDULE

DWELLING HOUSE FOR LOT 2 IN PROPOSED SUBDIVISION OF

96-104 CABARITA ROAD AVALON BEACH

1801 A2.SK03

LOT 2 - SOUTH-WEST ELEVATION

DWELLING HOUSE FOR LOT 2 IN PROPOSED SUBDIVISION OF

96-104 CABARITA ROAD AVALON BEACH

1801 A2.203

SCALE 1:100

**NOVEMBER 2018** 

MERAKI DEVELOPMENTS PTY LIMITED

NORTH-WEST ELEVATION Scale 1:100

For Development Application Only

LOT 2 - NORTH-WEST ELEVATION

DWELLING HOUSE FOR LOT 2 IN PROPOSED SUBDIVISION OF

96-104 CABARITA ROAD AVALON BEACH

1801

A2.204 SCALE 1:100

**NOVEMBER 2018** 