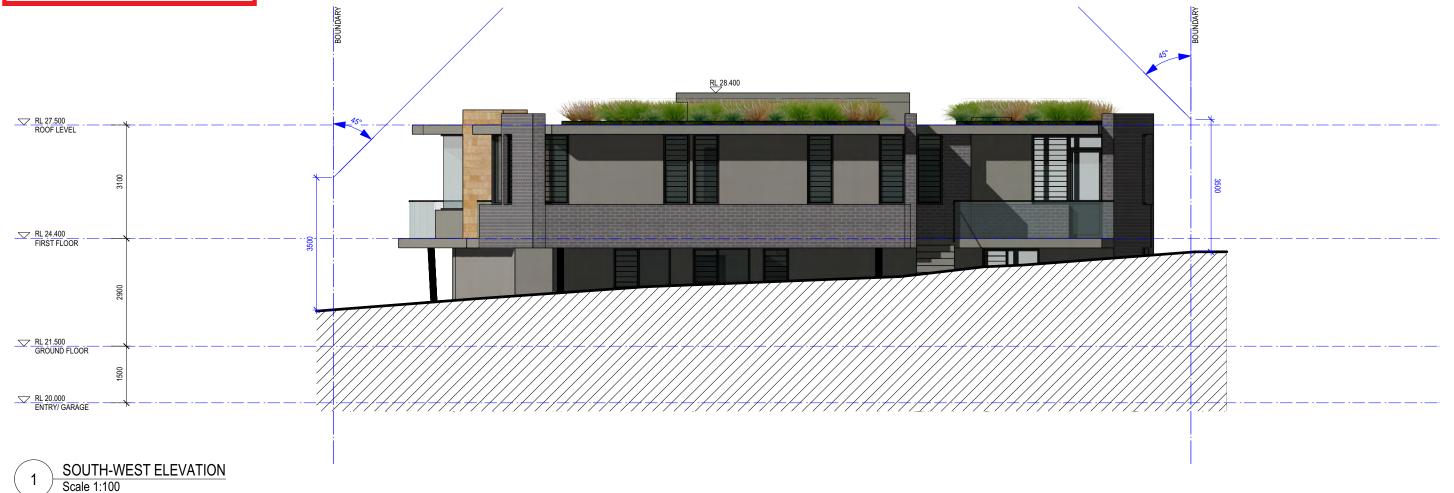

LOT 2 - SOUTH-WEST ELEVATION

DWELLING HOUSE FOR LOT 2 IN PROPOSED SUBDIVISION OF

96-104 CABARITA ROAD AVALON BEACH

1801 A2.203

SCALE 1:100

**NOVEMBER 2018** 

MERAKI DEVELOPMENTS PTY LIMITED

NORTH-WEST ELEVATION Scale 1:100