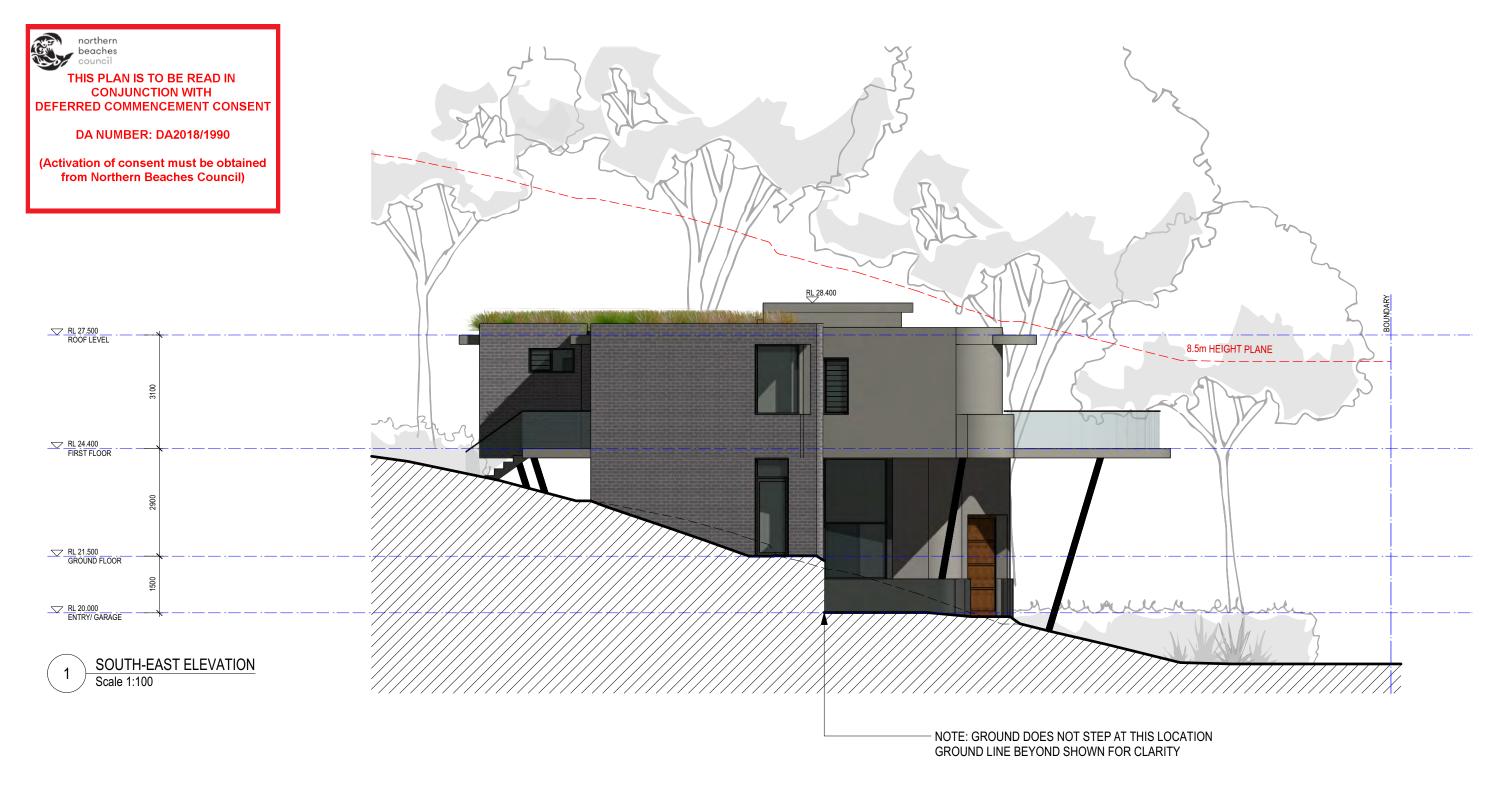

**NOVEMBER 2018** 

MERAKI DEVELOPMENTS PTY LIMITED

LOT 2 - SOUTH-EAST ELEVATION

DWELLING HOUSE FOR LOT 2 IN PROPOSED SUBDIVISION OF

1801 A2.202

SCALE 1:100

**NOVEMBER 2018** 

MARK HURCUM DESIGN PRACTICE A R C H I T E C T S LEYEL 2 271 ALFRED STREET NORTH NORTH SYDNEY NSW 2060 FACSIMILE 02) 9955 5063