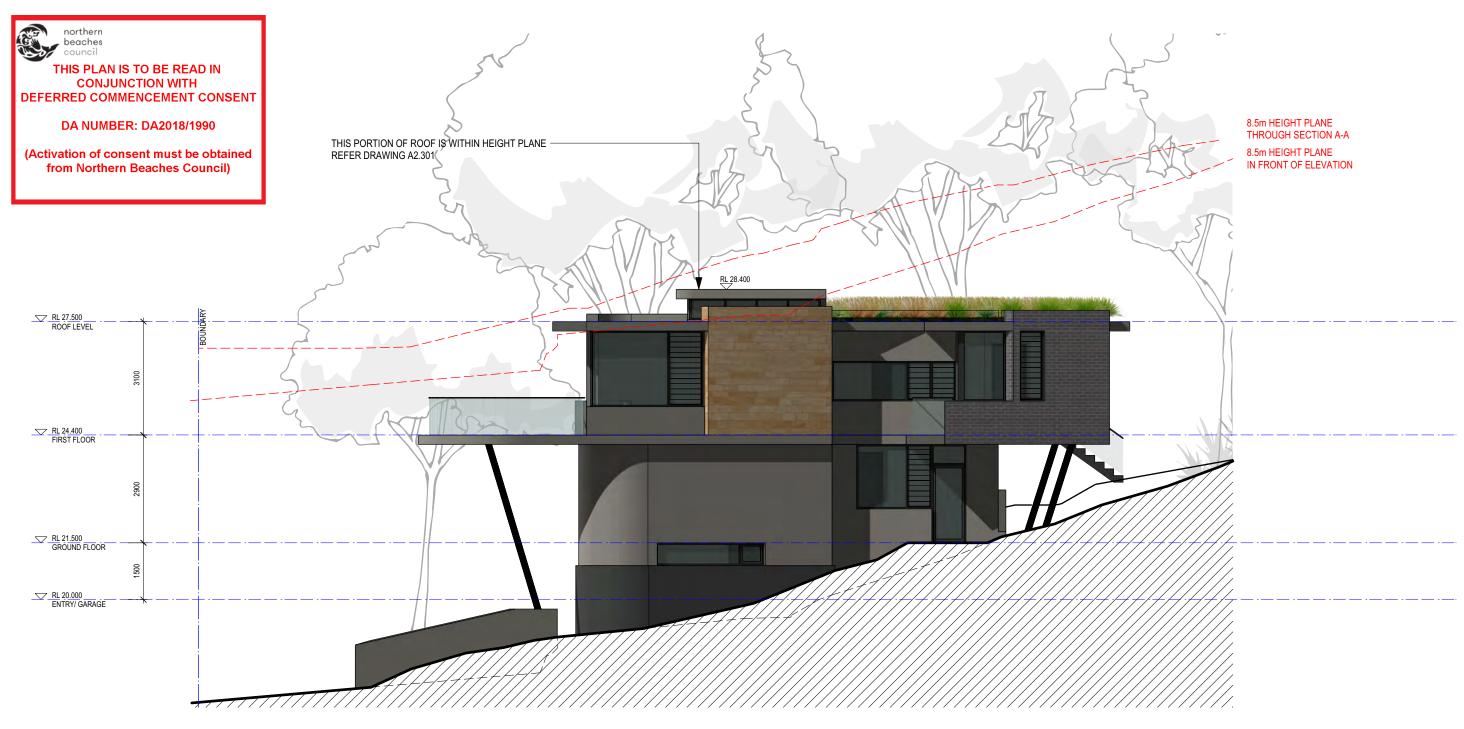

LOT 2 - SOUTH-WEST ELEVATION

DWELLING HOUSE FOR LOT 2 IN PROPOSED SUBDIVISION OF

96-104 CABARITA ROAD AVALON BEACH

1801 A2.203

SCALE 1:100

**NOVEMBER 2018** 

MERAKI DEVELOPMENTS PTY LIMITED

NORTH-WEST ELEVATION Scale 1:100

For Development Application Only

LOT 2 - NORTH-WEST ELEVATION

DWELLING HOUSE FOR LOT 2 IN PROPOSED SUBDIVISION OF

96-104 CABARITA ROAD AVALON BEACH

1801

A2.204 SCALE 1:100

**NOVEMBER 2018** 