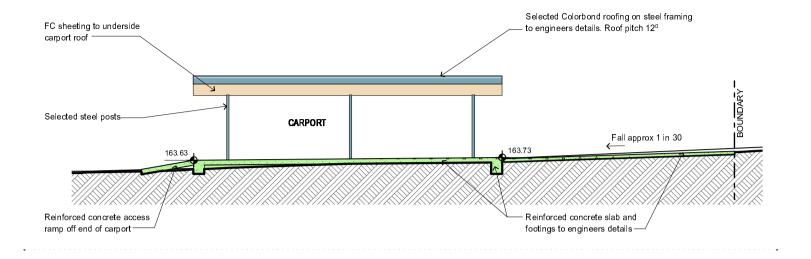

ensions only and report any discrepancies to the designer prior to commencement.

All figured dimensions to be checked on site.



### COPYRIGHT

This plan is the exclusive property of JAH Design Services and must not be used, reproduced or copied without written

Client

# MR & MRS DOBSON

Project Name

PROPOSED ALTERATIONS + ADDITIONS 9 EVELYN PLACE

LOT 6, DP 31077

BELROSE NSW 2085



LOCKWOOD AVENUE, FRENCHS FOREST NS
PH. 8418 418 884 EMAIL julie@jahdesigns.comau

Drawing Title:

## PROPOSED CARPORT PLAN

| 1812                      | DA02               |
|---------------------------|--------------------|
| Project No:               | Drawing No.:       |
| Status:<br>DA su bm issio | Checked By:<br>JAH |
| 1: 100 @ A3               | Date: AUGUST 2019  |

Plot Date:

26/08/2019







1:100



**SECTION A-A** 

#### NOTES

All work is to comply with the Building Code of Australia, the requirements of the local council, the requirements of the legally constituted Authorities for services and the relevant standards by the Standards Association of Australia.

The Builder is to give all notices, obtain all permits and pay all

Finished ground levels on the plan are subject to site conditions.

Do not scale from drawings. Use figured dimensions only and report any discrepancies to the designer prior to commencement.

All figured dimensions to be checked on site.



#### COPYRIGHT

This plan is the exclusive property of JAH Design Services and must not be used, reproduced a roopied without written

### MR & MRS DOBSON

PROPOSED ALTERATIONS + ADDITIONS 9 EVELYN PLACE

LOT 6