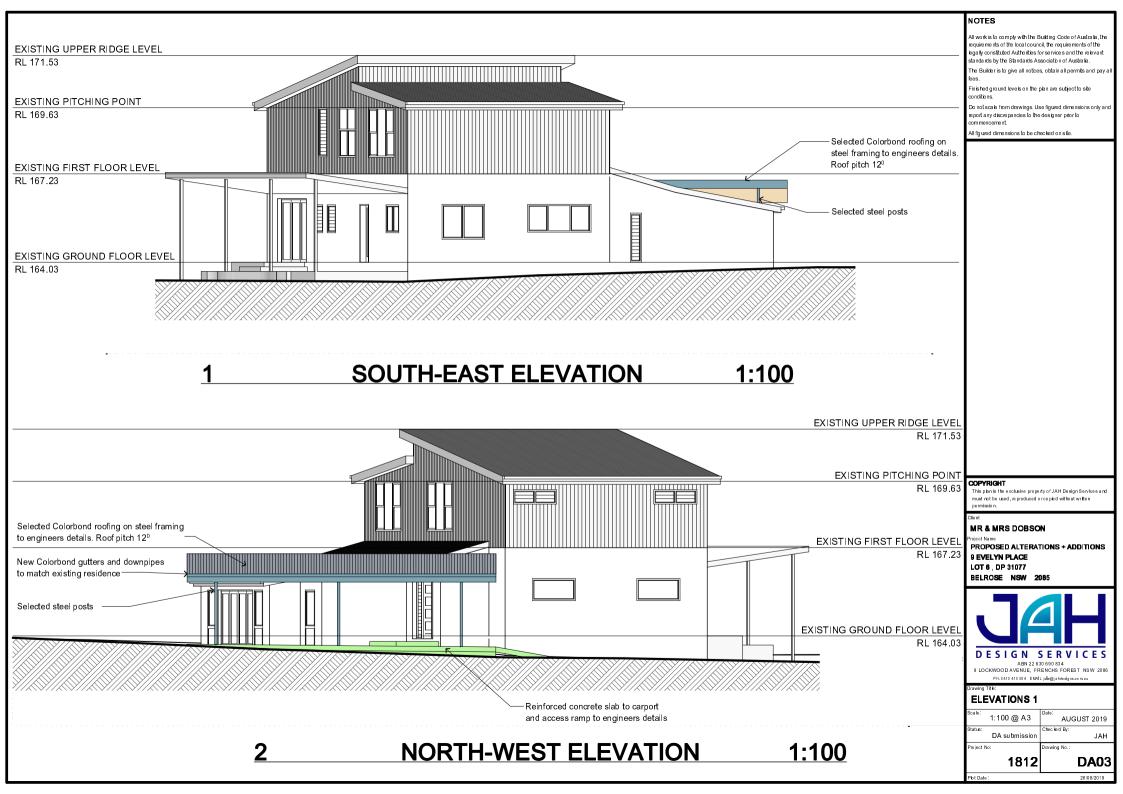

### SECTIONS

|   | Scale:           | Date:        |
|---|------------------|--------------|
| 1 | 1:100, 1:50 @ A3 | AUGUST 201   |
|   | Status:          | Checked By:  |
| 1 | DA submission    | JA           |
|   | Project No:      | Drawing No.: |

1812

**DA05**