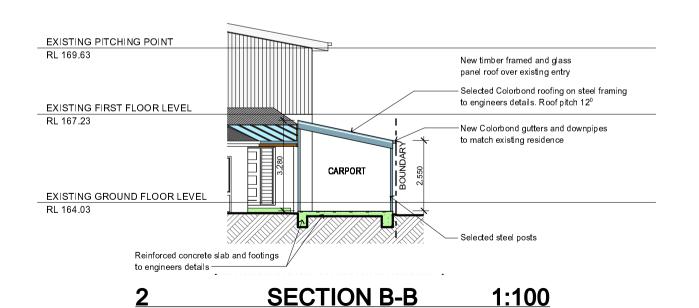

### SECTIONS

|   | Scale:           | Date:        |
|---|------------------|--------------|
| 1 | 1:100, 1:50 @ A3 | AUGUST 201   |
|   | Status:          | Checked By:  |
| 1 | DA submission    | JA           |
|   | Project No:      | Drawing No.: |