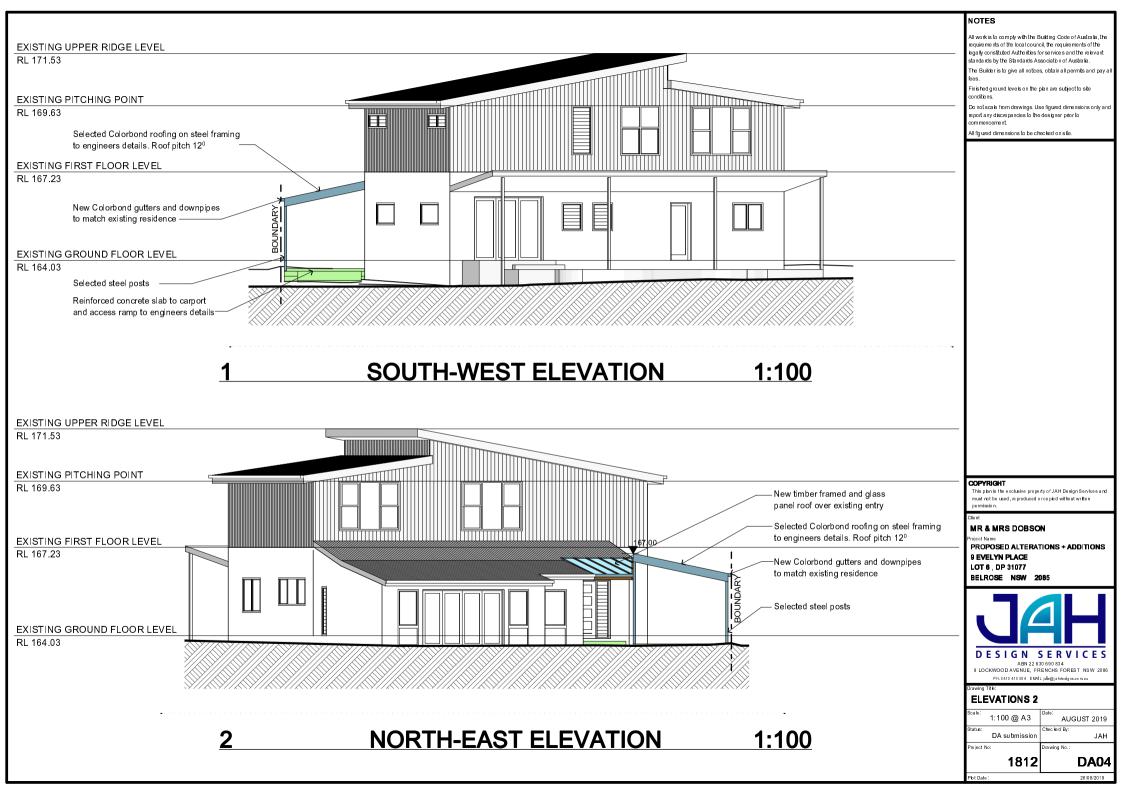

### SECTIONS

|   | Scale:           | Date:        |
|---|------------------|--------------|
| 1 | 1:100, 1:50 @ A3 | AUGUST 201   |
|   | Status:          | Checked By:  |
| 1 | DA submission    | JA           |
|   | Project No:      | Drawing No.: |

1812

**DA05**