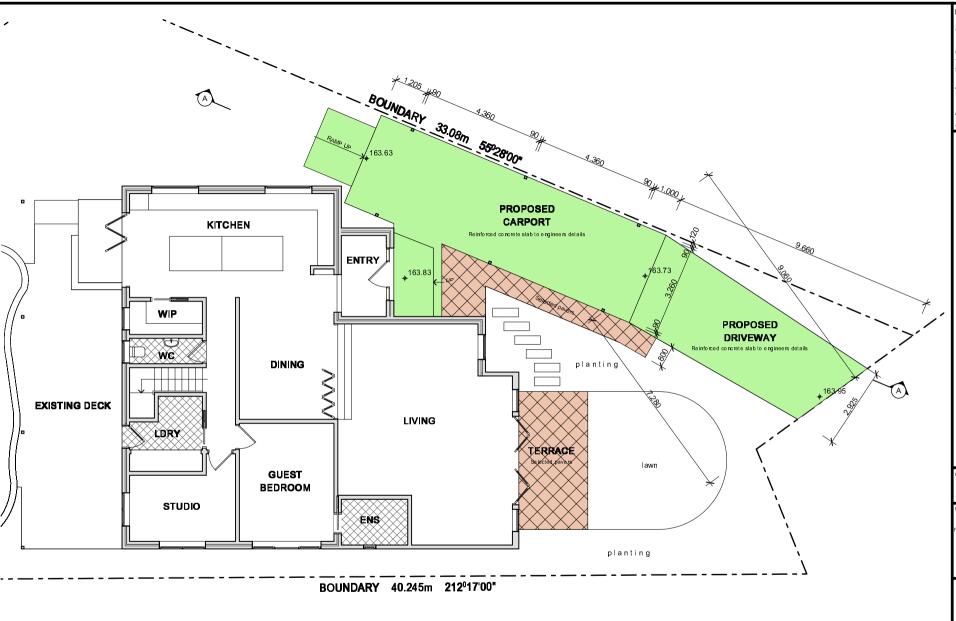

PROPOSED CARPORT PLAN 1:100

## PROPOSED CARPORT PLAN

| 1812                      | DA02               |
|---------------------------|--------------------|
| Project No:               | Drawing No.:       |
| Status:<br>DA su bm issio | Checked By:<br>JAH |
| 1: 100 @ A3               | Date: AUGUST 2019  |