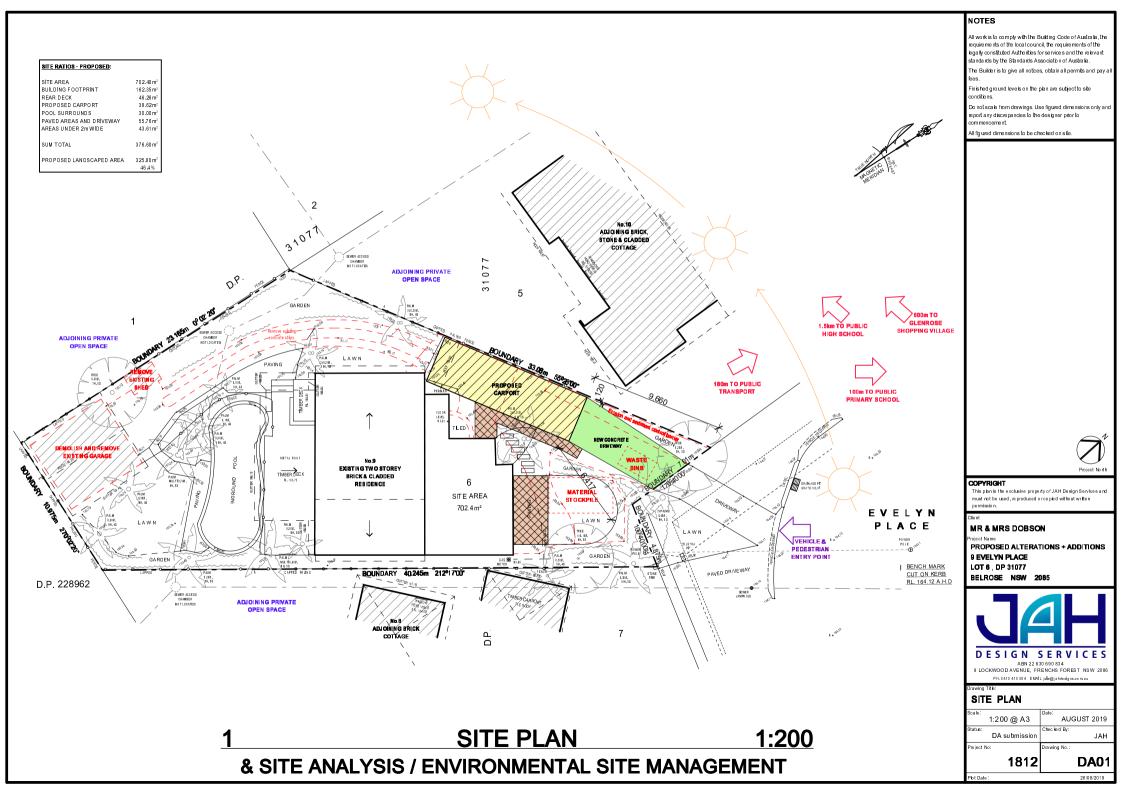

PROPOSED CARPORT PLAN 1:100

## PROPOSED CARPORT PLAN

| 1812                      | DA02               |
|---------------------------|--------------------|
| Project No:               | Drawing No.:       |
| Status:<br>DA su bm issio | Checked By:<br>JAH |
| 1: 100 @ A3               | Date: AUGUST 2019  |