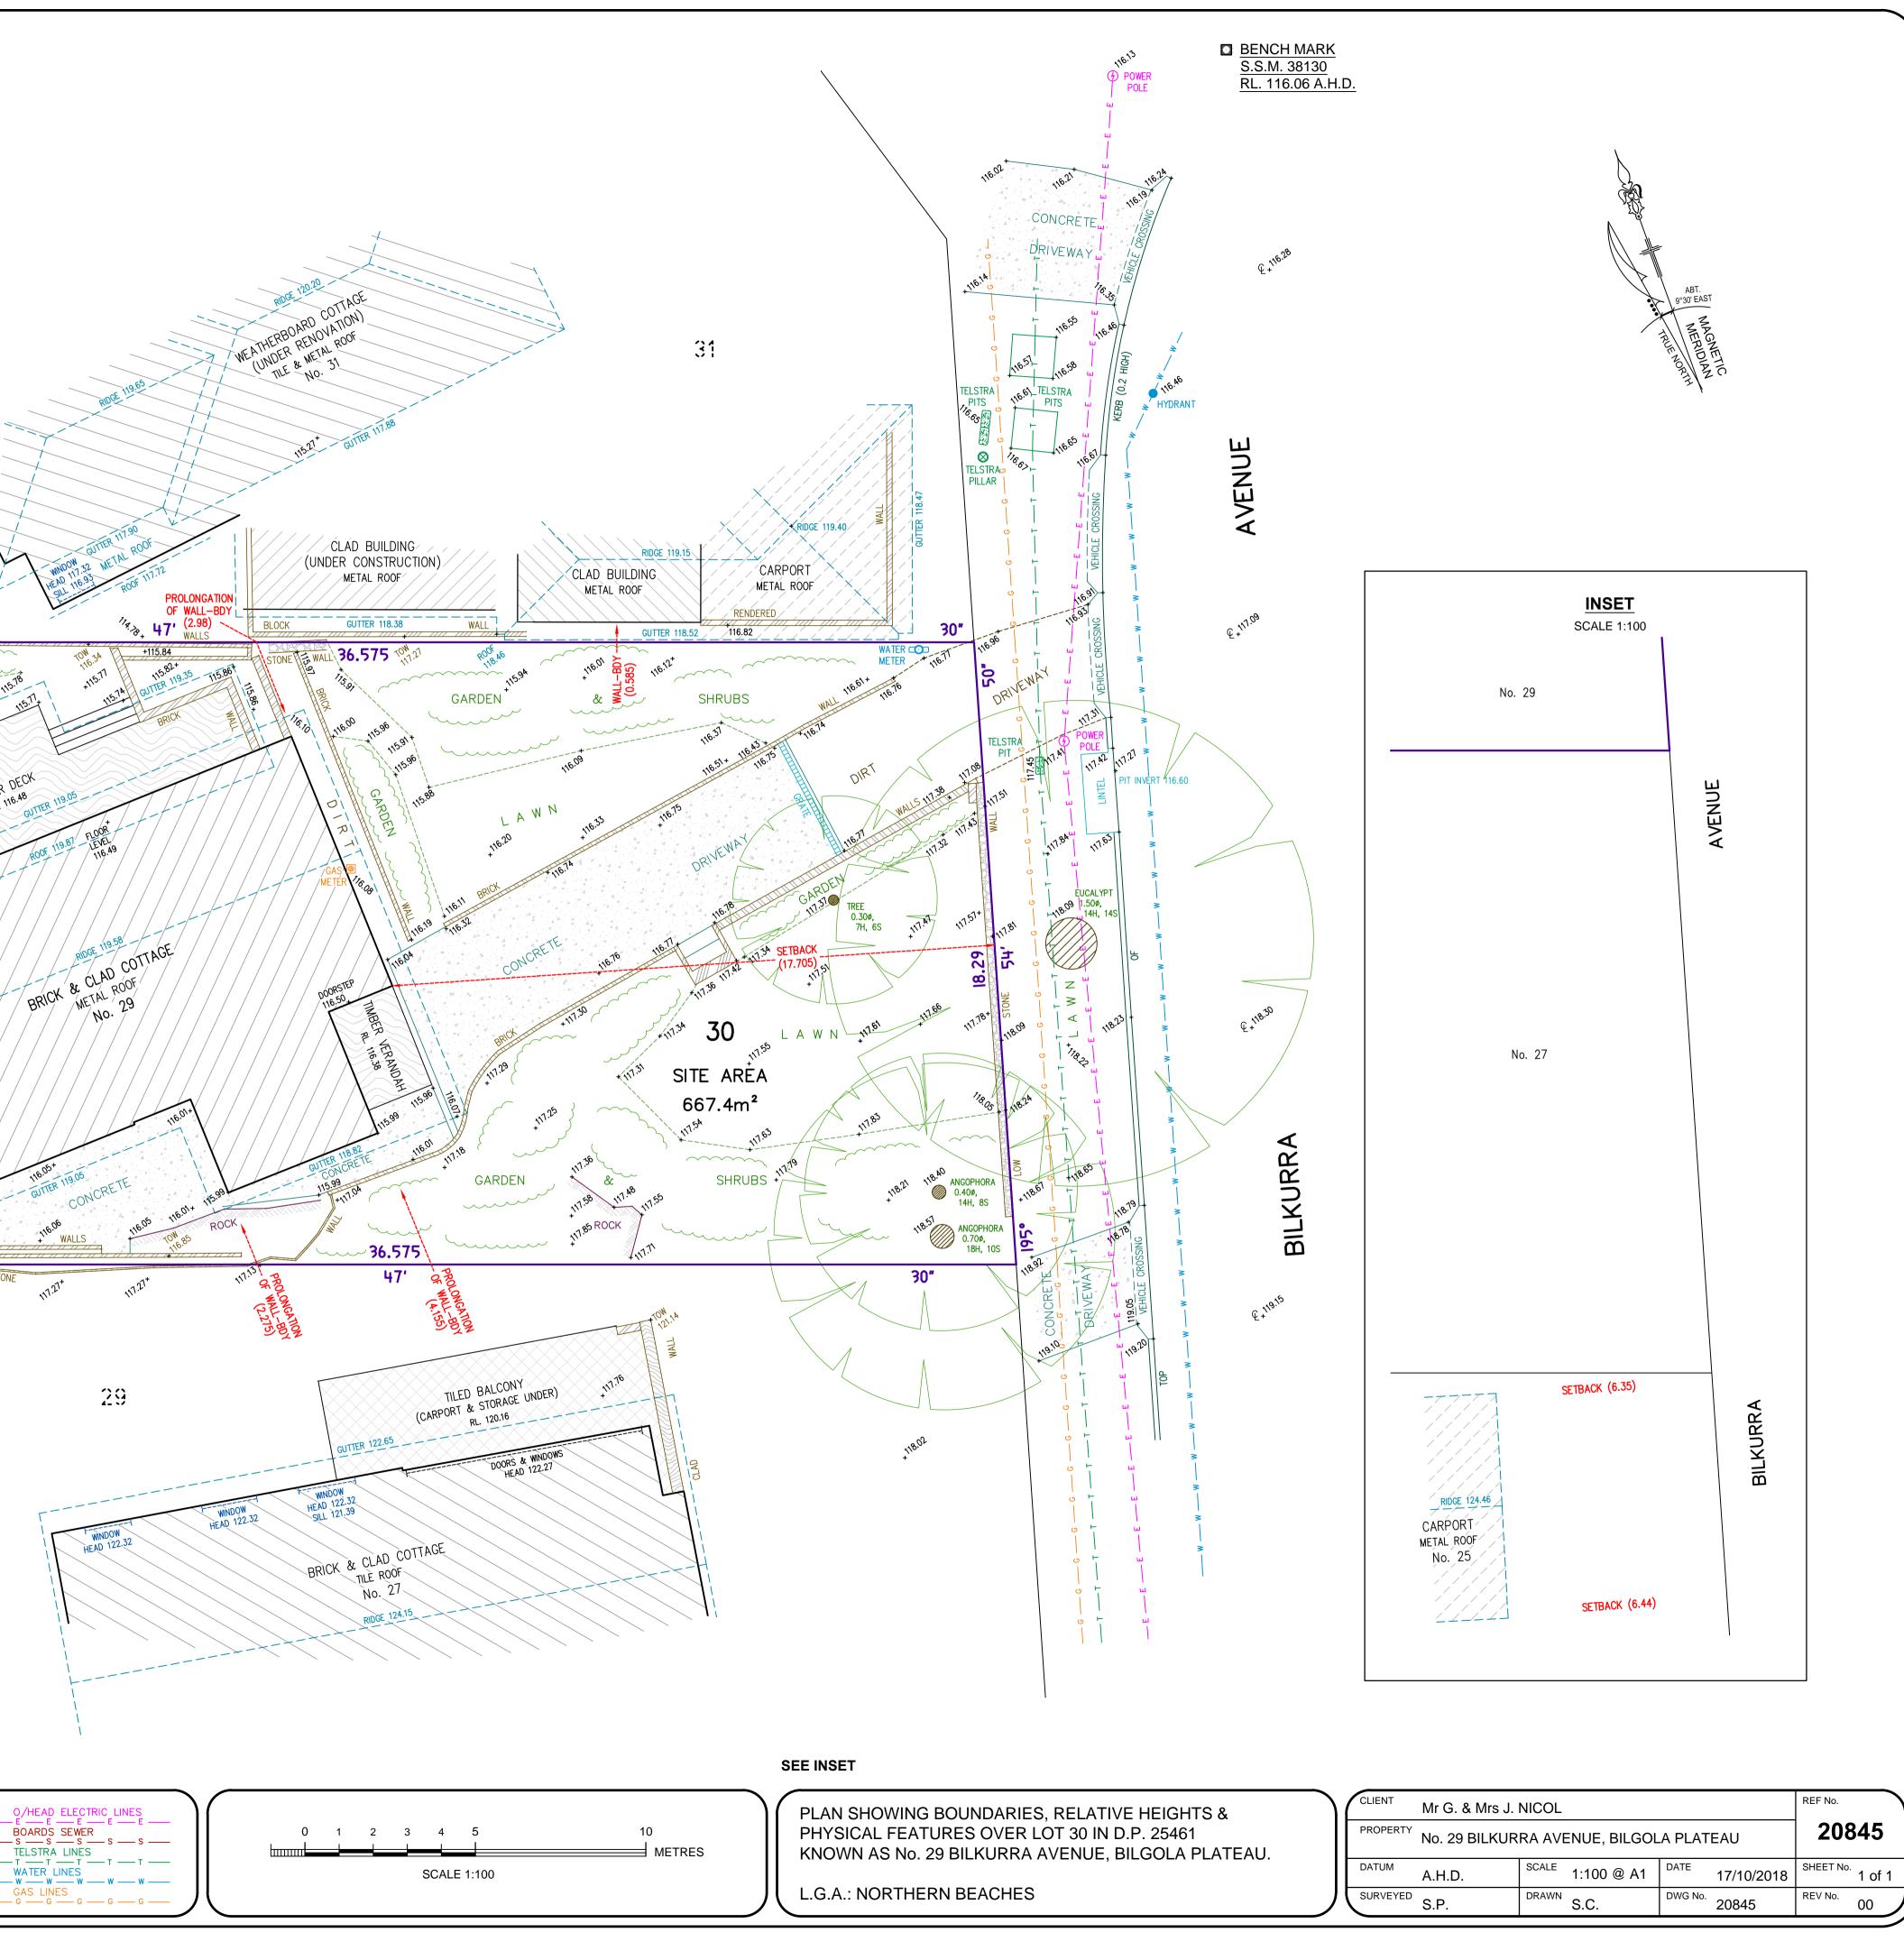

## NOTES:

- 1) CAUTION: SHOULD ANY DEVELOPMENT OR CONSTRUCTION BE PLANNED ON OR NEAR THE BOUNDARIES, THE BOUNDARIES SHOULD BE CLEARLY MARKED ON SITE.
- 2) AREA AND DIMENSIONS HAVE BEEN SURVEYED
- FROM PLANS MADE AVAILABLE AT LAND REGISTRY SERVICES.
- 3) ORIGIN OF LEVELS ON A.H.D. IS TAKEN FROM G.P.S. (SMARTNET).
- 4) TREE SPREADS ARE DIAGRAMMATIC ONLY AND ARE NOT SYMMETRICAL.
- 5) UNDERGROUND (NON VISIBLE) SERVICE LINES HAVE BEEN SHOWN FROM "DIAL BEFORE YOU DIG" SERVICE AUTHORITY RECORDS & ARE DIAGRAMMATIC ONLY IN REGARD TO THEIR POSITION & WIDTH UNLESS STATED OTHERWISE.
- 6) SPOT LEVELS ARE ACCURATE.
- 7) BEARINGS SHOWN ARE ON MAGNETIC MERIDIAN.

OFF

BR CX HOUSE

<u>LEGEND</u> TREE 0.10ø, 

GUTTER

TOW

5H. 4S DENOTES TOP OF WALL

DENOTES APPROX. 0.10m DIAMETER OF TREE DENOTES APPROX. 5m HEIGHT OF TREE DENOTES APPROX. 4m SPREAD OF TREE DENOTES CENTRE LINE OF ROAD DENOTES TOP OF GUTTER

| BOARDS SEWER<br>SSSSS                                                                                                                                                                                                                                                                                         |
|---------------------------------------------------------------------------------------------------------------------------------------------------------------------------------------------------------------------------------------------------------------------------------------------------------------|
| TELSTRA LINES                                                                                                                                                                                                                                                                                                 |
| WATER LINES W W W W W W W W W W W W W W W W W W W W W W W W W W W W W W W W W W W W W W W W W W W W W W W W W W W W W W W W W W W W W W W W W W W W W W W W W W W W W W W W W W W W W W W W W W W W W W W W W W W W W W W W W W W W W W W W W W W W W W W W W W W W W W W W W W W W W W W W W W W W W W W W W |
| GAS LINES<br>G G G G                                                                                                                                                                                                                                                                                          |

NO.

29

FWINDOW HEAD 122.32

| PROPERTY NO. 29 BILKURRA AVENUE, BILGOLA PLATEAU    | 0845                  |
|-----------------------------------------------------|-----------------------|
|                                                     |                       |
| DATUM A.H.D. SCALE 1:100 @ A1 DATE 17/10/2018 SHEET | <sup>No.</sup> 1 of 1 |
| SURVEYED S.P. DRAWN S.C. DWG No. 20845              | °. 00                 |