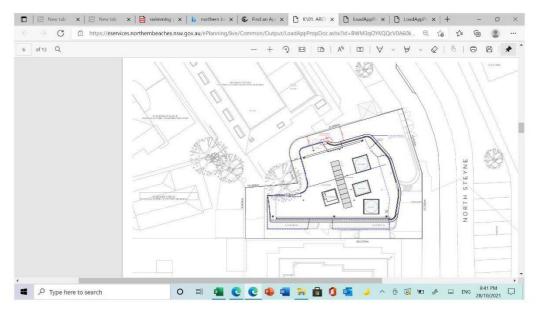

## 2021/756813

The picture below shows the roof top plan that was submitted back on 8/9/2021

The following picture shows the amended plan that was summitted to council on 20/10/2021

I cannot seem to find any changes to the roof top design or address any issues of mine . It has not addressed plant and equipment to be moved to the rear of the property . I have included here an excerpt from my previous submission:

" Existing views towards Manly Beach and the headland from the upper terrace of 27/140-142 North Steyne are show above In addition, such services as air-conditioning equipment, satellite dishes etc. have not been shown on the roof plan. It is likely that this equipment would also create an eyesore for residents of the upper-level apartments within the development to the north. Section 3.4.3 (Maintenance of Views) of the MDCP 2011 requires that disruption to views is minimized from adjacent development. In addition, Roof-top Plant) requires that roof-top mechanical plant equipment including air-conditioning systems must be inconspicuous. proposed development and associated view loss to the south. Therefore, it is requested that a 3D view assessment be carried from the upper terrace of Unit 27 and 28/140-142 North Steyne which shows the proposed equipment located on the roof level. Furthermore, to minimize visual and acoustic impacts associated with such equipment, as well as any potential glare or reflectivity nuisance associated with the solar panels, it is requested that the photovoltaic cells, plant and services equipment be relocated to the rear of the roof, so as to minimize disruption of views from the upper level terraces of 140-142 North Steyne. Such outcome would be consistent with the Planning Principle under Tenacity Consulting v Warringah Council as relocation of the rooftop services, which would minimize view impacts with represent a more skilful design and would not be detrimental to the views afforded to the proposed "