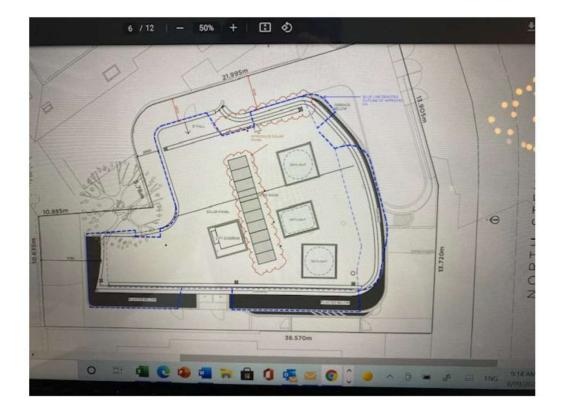

## 2021/756813

The picture below shows the roof top plan that was submitted back on 8/9/2021

The following picture shows the amended plan that was summitted to council on 20/10/2021

I cannot seem to find any changes to the roof top design or address any issues of mine . It has not addressed plant and equipment to be moved to the rear of the property . I have included here an excerpt from my previous submission:

" Existing views towards Manly Beach and the headland from the upper terrace of 27/140-142 North Steyne are show above In addition, such services as air-conditioning equipment, satellite dishes etc. have not been shown on the roof plan. It is likely that this equipment would also create an eyesore for residents of the upper-level apartments within the development to the north. Section 3.4.3 (Maintenance of Views) of the MDCP 2011 requires that disruption to views is minimized from adjacent development. In addition, Roof-top Plant) requires that roof-top mechanical plant equipment including air-conditioning systems must be inconspicuous. proposed development and associated view loss to the south. Therefore, it is requested that a 3D view assessment be carried from the upper terrace of Unit 27 and 28/140-142 North Steyne which shows the proposed equipment located on the roof level. Furthermore, to minimize visual and acoustic impacts associated with such equipment, as well as any potential glare or reflectivity nuisance associated with the solar panels, it is requested that the photovoltaic cells, plant and services equipment be relocated to the rear of the roof, so as to minimize disruption of views from the upper level terraces of 140-142 North Steyne. Such outcome would be consistent with the Planning Principle under Tenacity Consulting v Warringah Council as relocation of the rooftop services, which would minimize view impacts with represent a more skilful design and would not be detrimental to the views afforded to the proposed "