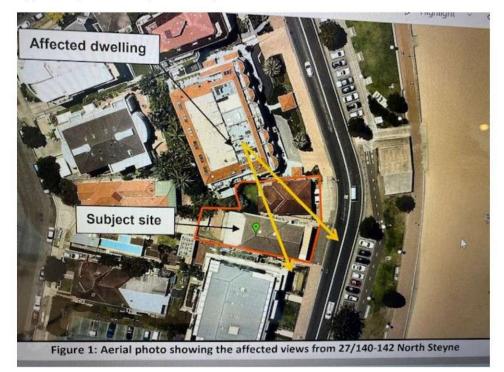

" Existing views towards Manly Beach and the headland from the upper terrace of 27/140-142 North Steyne are show above In addition, such services as air-conditioning equipment, satellite dishes etc. have not been shown on the roof plan. It is likely that this equipment would also create an eyesore for residents of the upper-level apartments within the development to the north. Section 3.4.3 (Maintenance of Views) of the MDCP 2011 requires that disruption to views is minimized from adjacent development. In addition, Roof-top Plant) requires that roof-top mechanical plant equipment including air-conditioning systems must be inconspicuous. proposed development and associated view loss to the south. Therefore, it is requested that a 3D view assessment be carried from the upper terrace of Unit 27 and 28/140-142 North Steyne which shows the proposed equipment located on the roof level. Furthermore, to minimize visual and acoustic impacts associated with such equipment, as well as any potential glare or reflectivity nuisance associated with the solar panels, it is requested that the photovoltaic cells, plant and services equipment be relocated to the rear of the roof, so as to minimize disruption of views from the upper level terraces of 140-142 North Steyne. Such outcome would be consistent with the Planning Principle under Tenacity Consulting v Warringah Council as relocation of the rooftop services, which would minimize view impacts with represent a more skilful design and would not be detrimental to the views afforded to the proposed "

Also as requested there has been no 3D modelling in this proposal of views that may be affected from my balcony on level 3 or from the roof top level from my apartment .I urge council to ask the applicant to provide some 3D modelling