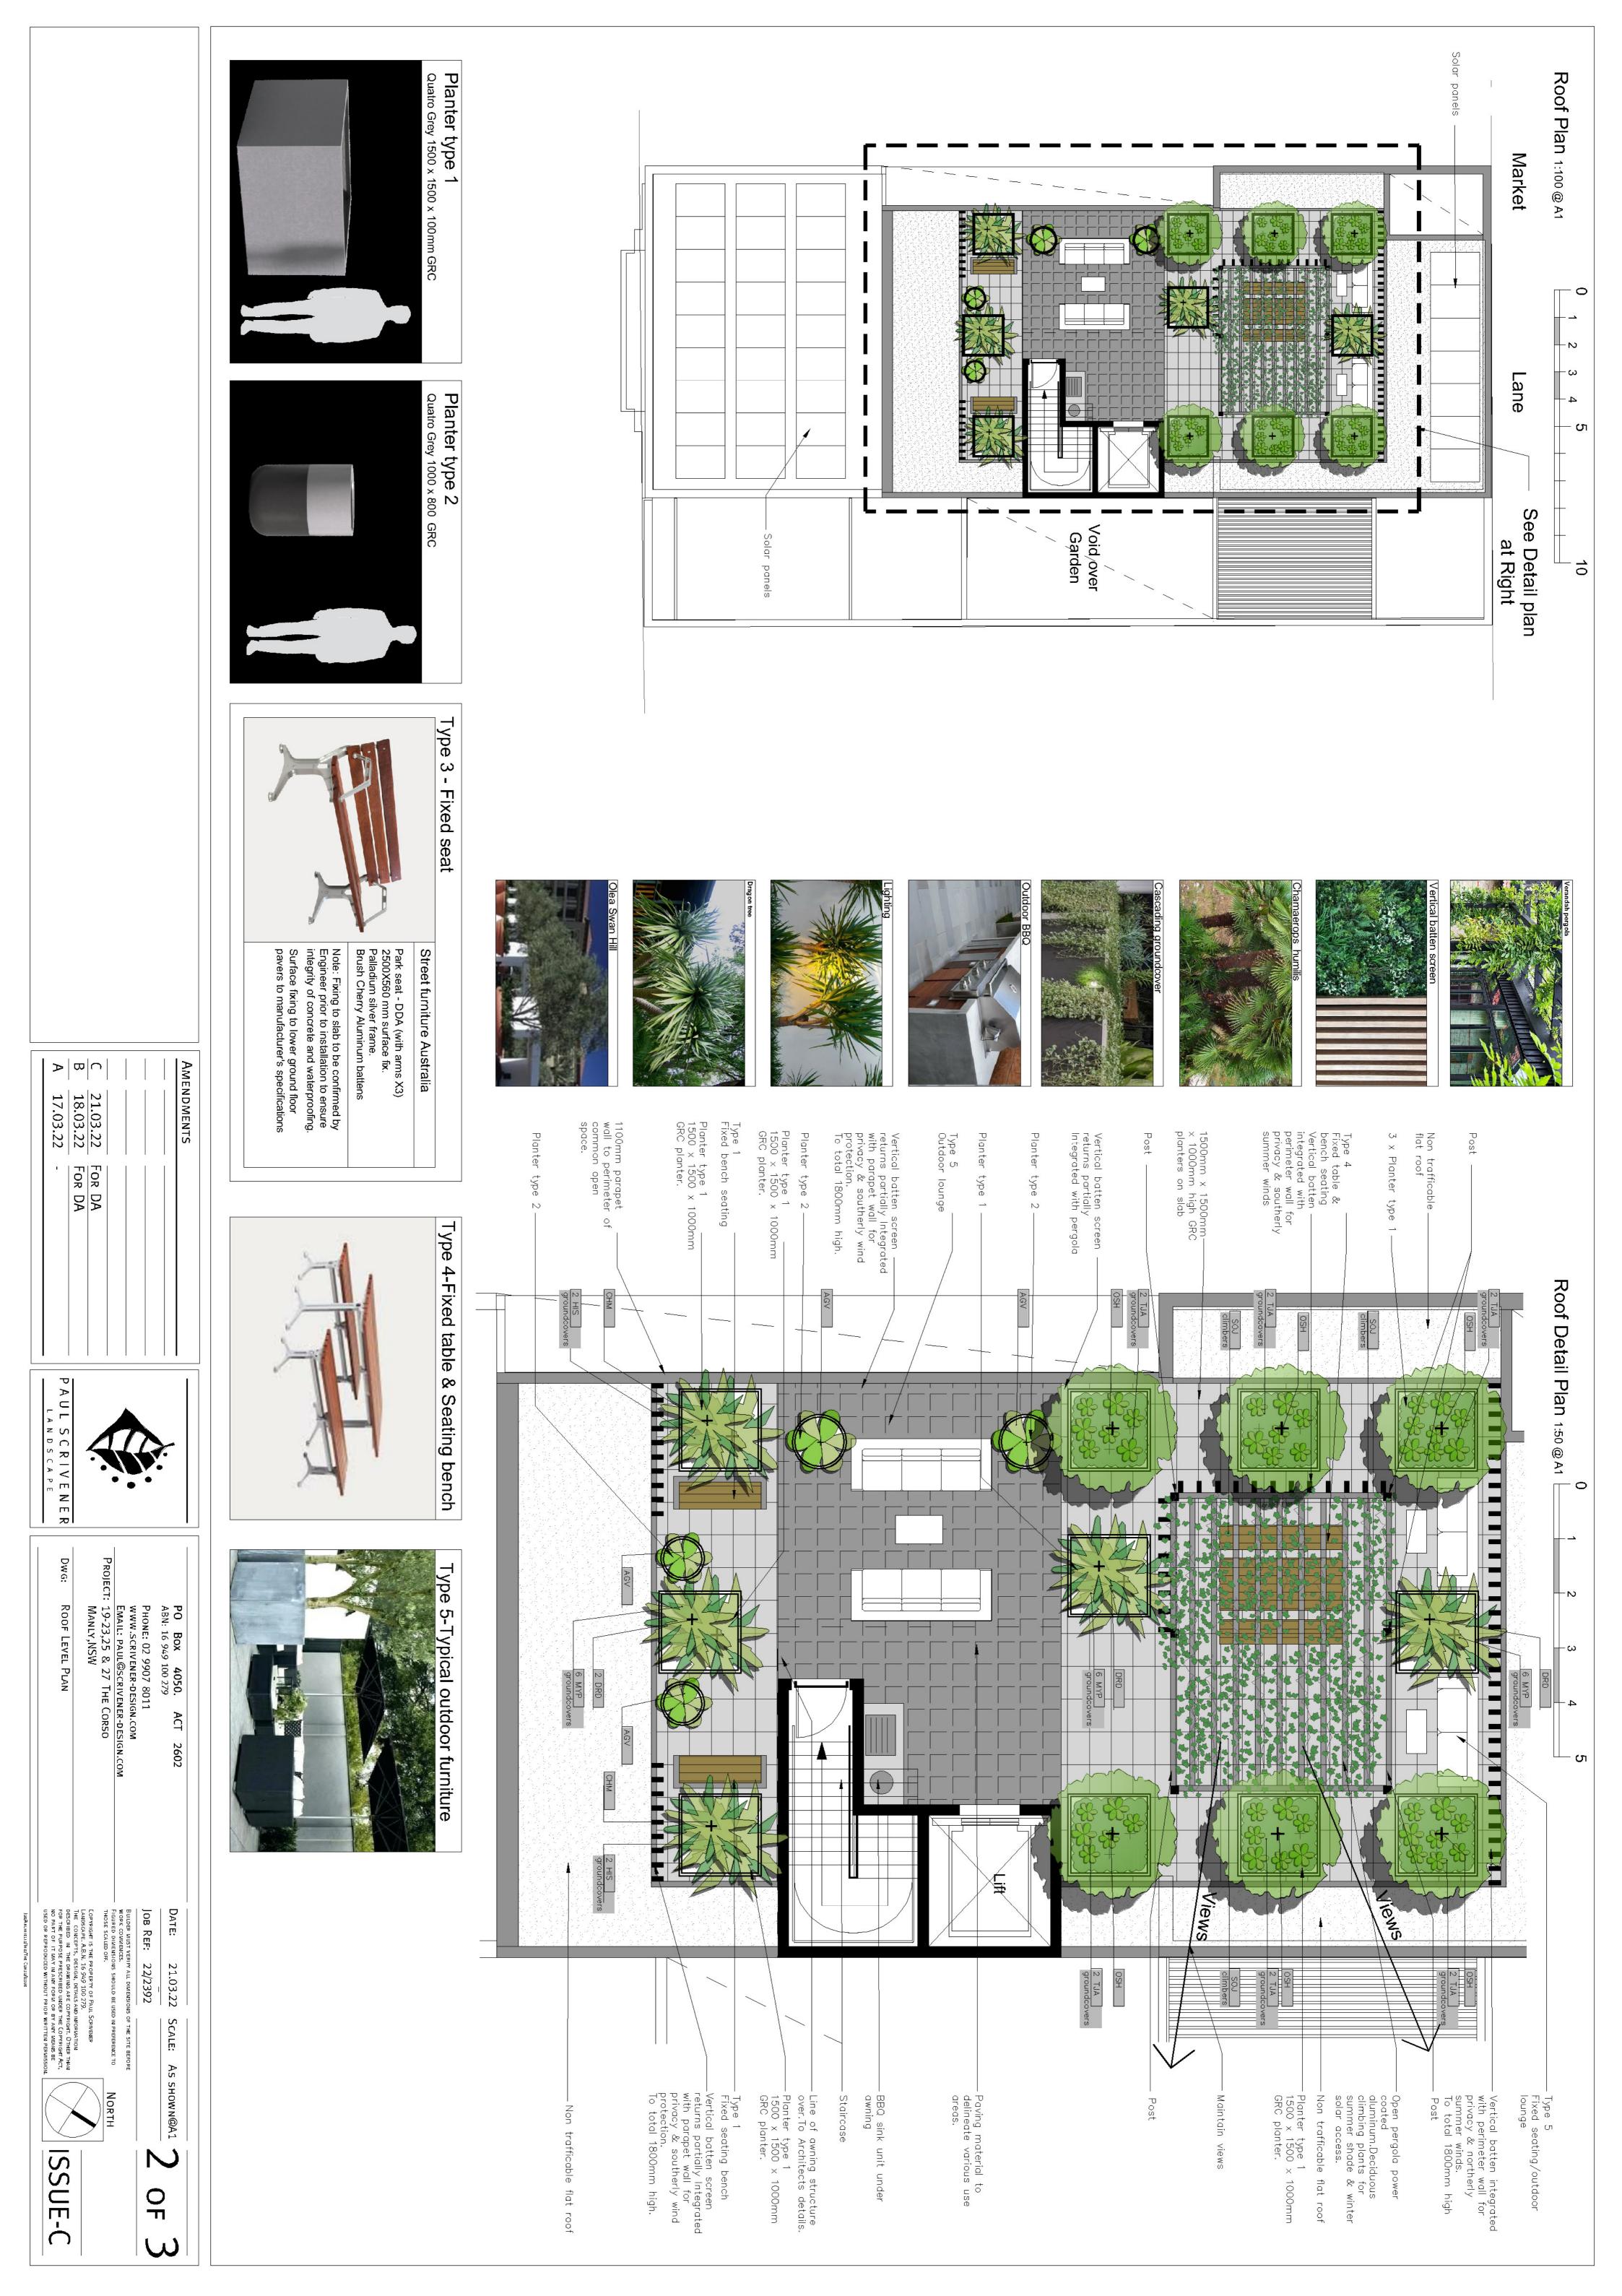

## Planting schedule

between courtyards

多ない

## Symbol Botanical name

| Hibbertia scandens | Draceana draco | Cissus antartica | Chamaerops humilis | Textilus gracilis | Agave attenuata |  |
|--------------------|----------------|------------------|--------------------|-------------------|-----------------|--|
| Guinea I           | Dragon         | Kangaro          | Europen            | Slender           | Century         |  |

oo vine Tree (striking feature plant)

plant (striking spiky leaved succulen Weavers (non-invasive ornamental na Fan Palm (Hardy Small – med p

Liriope Evergreen Giant Myoprum parvifolium Olea Europa 'Swan Hill' Solanum jasminoides Trachelospermum asiaticum

<u>Approvals:</u> The Landscape Contractor is to liaise as necessary, to ensure that the irrigation system conforms with all Water Board, Council and Australian standards (AS)

|                  | Cont.<br>size                 | Staking                                                                                                                                      | Mature<br>height                | No<br>req.         |
|------------------|-------------------------------|----------------------------------------------------------------------------------------------------------------------------------------------|---------------------------------|--------------------|
| e                | 200mm                         | ni                                                                                                                                           | 0.5M                            | 4                  |
| Bamboo)          | 300mm                         | ni                                                                                                                                           | 3.5-5M                          | 2                  |
| alm)             | 300mm                         | ni                                                                                                                                           | 2-3.0M                          | 2                  |
|                  | 300mm                         | Vertical cables                                                                                                                              | 6-7.0M                          | 12                 |
|                  | semi adv.                     | ni                                                                                                                                           | 2.5-3.0M                        | ω                  |
| ver)             | 200mm                         | ni                                                                                                                                           | 0.3M                            | 4                  |
|                  | 150mm                         | ni                                                                                                                                           | 0.4M                            | 36                 |
| ndcover)         | 150mm                         | ni                                                                                                                                           | 0.2M                            | 18                 |
|                  | 45Lt                          | 2x50x40x1800                                                                                                                                 | 2-3.0M                          | თ                  |
|                  | 300mm                         | over pergola                                                                                                                                 | 3.5M                            | ω                  |
| rid groundcover) | 200mm                         | ni                                                                                                                                           | 0.2M                            | 20                 |
| ocal provenance  | e wherever  <br>hitect if anv | ocal provenance wherever possible. Landscape contractor is to check<br>ot landscape architect if any number discrepancies are found. Council | contractor is t<br>s are found. | o check<br>Council |
|                  |                               |                                                                                                                                              |                                 |                    |

|                                                                                                       | 3715       |                     | neigni          | Ted.     |
|-------------------------------------------------------------------------------------------------------|------------|---------------------|-----------------|----------|
| y plant (striking spiky leaved succulent)                                                             | 200mm      | ni                  | 0.5M            | 4        |
| P Weavers (non-invasive ornamental Bamboo)                                                            | 300mm      | ni                  | 3.5-5M          | 2        |
| ena Fan Palm (Hardy Small – med palm)                                                                 | 300mm      | ni                  | 2-3.0M          | 2        |
| roo vine                                                                                              | 300mm      | Vertical cables     | 6-7.0M          | 12       |
| 1 Tree (striking feature plant)                                                                       | semi adv.  | ni                  | 2.5-3.0M        | ω        |
| a Flower (flowering climber / groundcover)                                                            | 200mm      | ni                  | 0.3M            | 4        |
| y (shade tolerant groundcover)                                                                        | 150mm      | ni                  | 0.4M            | 36<br>36 |
| ng Boobliala (native cascading groundcover)                                                           | 150mm      | ni                  | 0.2M            | 18<br>18 |
| Hill non fruiting Olive                                                                               | 45Lt       | 2x50x40x1800        | 2-3.0M          | თ        |
| Vine (deciduous climber over pergola)                                                                 | 300mm      | over pergola        | 3.5M            | ω        |
| t Star Jasmine (FT01 Ozbbreed hyvrid groundcover)                                                     | 200mm      | ni                  | 0.2M            | 20       |
| al nurseries supplying plants of local provenance wherever possible. Landscape contractor is to check | e wherever | possible. Landscape | contractor is t | to check |
|                                                                                                       |            |                     | •               | )        |

| Linope Evergreen Gant       Turf Lily (shade lolerant groundcover)       150mm       nil       0.4M       36         MYP       Myoprum parvifolium       Creeping Boobliala (Depending Goundcover)       150mm       nil       0.4M       36         OSH       Olea Europa 'Swan Hill       Swan Hill non fruiting Olive       150mm       nil       0.2M       18         SOJ       Solanum jasminoides       Potato Vine (deciduous climber over pergola)       300mm       over pergola       2-3.0M       6         SJA       Trachelospermum asiaticum       Flatmat Star Jasmine (FT01 Ozbbreed hyvrid groundcover)       300mm       nil       0.2M       18         Planting schedule species to be sourced from local nurseries supplying plants of local provenance wherever possible. Landscape contractor is to check       3.5M       3         plant numbers on plan against the schedule prior to submitting tender price. Contact landscape architect if any number discrepancies are found. Council compliance controls require that any substitution of species variety or container size MUST be confirmed with landscape architect to ensure a compliance certificate can be issued that's meets the specific development consent conditions of the project. |
|----------------------------------------------------------------------------------------------------------------------------------------------------------------------------------------------------------------------------------------------------------------------------------------------------------------------------------------------------------------------------------------------------------------------------------------------------------------------------------------------------------------------------------------------------------------------------------------------------------------------------------------------------------------------------------------------------------------------------------------------------------------------------------------------------------------------------------------------------------------------------------------------------------------------------------------------------------------------------------------------------------------------------------------------------------------------------------------------------------------------------------------------------------------------------------------------------------------------------------------------------------------------------------|
| Turf Lily (shade tolerant groundcover)150mmnil0.4M36Creeping Boobliala (native cascading groundcover)150mmnil0.4M36Swan Hill non fruiting Olive45Lt2x50x40x18002-3.0M6Potato Vine (deciduous dimber over pergola)300mmover pergola3.5M3Flatmat Star Jasmine (FT01 Ozbbreed hyvid groundcover)200mmnil0.2M18Ifrom local nurseries supplying plants of local provenance wherever possible. Landscape contractor is to check0.2M20ule prior to submitting tender price. Contact landscape architect if any number discrepancies are found. Council0.2M20stitution of species variety or container size MUST be confirmed with landscape architect to ensure a compliance99specific development consent conditions of the project.000                                                                                                                                                                                                                                                                                                                                                                                                                                                                                                                                                |
| 150mm       nil       0.4M       36         150mm       nil       0.2M       18         45Lt       2x50x40x1800       2-3.0M       6         300mm       over pergola       3.5M       3         200mm       nil       0.2M       18         200mm       nil       0.2M       18         ce wherever possible.       Landscape contractor is to check       20         rchitect if any number discrepancies are found.       Council         nfirmed with landscape architect to ensure a compliance       10                                                                                                                                                                                                                                                                                                                                                                                                                                                                                                                                                                                                                                                                                                                                                                    |
| nil 0.4M 36<br>0.2M 18<br>2x50x40x1800 2-3.0M 6<br>over pergola 3.5M 3<br>nil 0.2M 20<br>r possible. Landscape contractor is to check<br>ny number discrepancies are found. Council<br>landscape architect to ensure a compliance                                                                                                                                                                                                                                                                                                                                                                                                                                                                                                                                                                                                                                                                                                                                                                                                                                                                                                                                                                                                                                                |
| 0.4M 36<br>0.2M 18<br>2-3.0M 6<br>3.5M 3<br>0.2M 20<br>0.2M 20<br>ides are found. Council<br>to ensure a compliance                                                                                                                                                                                                                                                                                                                                                                                                                                                                                                                                                                                                                                                                                                                                                                                                                                                                                                                                                                                                                                                                                                                                                              |
| s to check<br>18<br>20<br>20<br>20<br>20<br>20<br>20<br>20<br>20                                                                                                                                                                                                                                                                                                                                                                                                                                                                                                                                                                                                                                                                                                                                                                                                                                                                                                                                                                                                                                                                                                                                                                                                                 |
|                                                                                                                                                                                                                                                                                                                                                                                                                                                                                                                                                                                                                                                                                                                                                                                                                                                                                                                                                                                                                                                                                                                                                                                                                                                                                  |