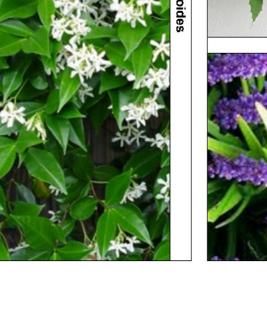

oo vine Tree (striking feature plant)

plant (striking spiky leaved succulen Weavers (non-invasive ornamental na Fan Palm (Hardy Small – med p

Liriope Evergreen Giant Myoprum parvifolium Olea Europa 'Swan Hill' Solanum jasminoides Trachelospermum asiaticum

| Linope Evergreen Gant       Turf Lily (shade lolerant groundcover)       150mm       nil       0.4M       36         MYP       Myoprum parvifolium       Creeping Boobliala (Depending Goundcover)       150mm       nil       0.4M       36         OSH       Olea Europa 'Swan Hill       Swan Hill non fruiting Olive       150mm       nil       0.2M       18         SOJ       Solanum jasminoides       Potato Vine (deciduous climber over pergola)       300mm       over pergola       2-3.0M       6         SJA       Trachelospermum asiaticum       Flatmat Star Jasmine (FT01 Ozbbreed hyvrid groundcover)       300mm       nil       0.2M       18         Planting schedule species to be sourced from local nurseries supplying plants of local provenance wherever possible. Landscape contractor is to check       3.5M       3         plant numbers on plan against the schedule prior to submitting tender price. Contact landscape architect if any number discrepancies are found. Council compliance controls require that any substitution of species variety or container size MUST be confirmed with landscape architect to ensure a compliance certificate can be issued that's meets the specific development consent conditions of the project. |
|----------------------------------------------------------------------------------------------------------------------------------------------------------------------------------------------------------------------------------------------------------------------------------------------------------------------------------------------------------------------------------------------------------------------------------------------------------------------------------------------------------------------------------------------------------------------------------------------------------------------------------------------------------------------------------------------------------------------------------------------------------------------------------------------------------------------------------------------------------------------------------------------------------------------------------------------------------------------------------------------------------------------------------------------------------------------------------------------------------------------------------------------------------------------------------------------------------------------------------------------------------------------------------|
| Turf Lily (shade tolerant groundcover)150mmnil0.4M36Creeping Boobliala (native cascading groundcover)150mmnil0.4M36Swan Hill non fruiting Olive45Lt2x50x40x18002-3.0M6Potato Vine (deciduous dimber over pergola)300mmover pergola3.5M3Flatmat Star Jasmine (FT01 Ozbbreed hyvid groundcover)200mmnil0.2M18Ifrom local nurseries supplying plants of local provenance wherever possible. Landscape contractor is to check0.2M20ule prior to submitting tender price. Contact landscape architect if any number discrepancies are found. Council0.2M20stitution of species variety or container size MUST be confirmed with landscape architect to ensure a compliance99specific development consent conditions of the project.000                                                                                                                                                                                                                                                                                                                                                                                                                                                                                                                                                |
| 150mm       nil       0.4M       36         150mm       nil       0.2M       18         45Lt       2x50x40x1800       2-3.0M       6         300mm       over pergola       3.5M       3         200mm       nil       0.2M       18         200mm       nil       0.2M       18         ce wherever possible.       Landscape contractor is to check       20         rchitect if any number discrepancies are found.       Council         nfirmed with landscape architect to ensure a compliance       10                                                                                                                                                                                                                                                                                                                                                                                                                                                                                                                                                                                                                                                                                                                                                                    |
| nil 0.4M 36<br>0.2M 18<br>2x50x40x1800 2-3.0M 6<br>over pergola 3.5M 3<br>nil 0.2M 20<br>r possible. Landscape contractor is to check<br>ny number discrepancies are found. Council<br>landscape architect to ensure a compliance                                                                                                                                                                                                                                                                                                                                                                                                                                                                                                                                                                                                                                                                                                                                                                                                                                                                                                                                                                                                                                                |
| 0.4M 36<br>0.2M 18<br>2-3.0M 6<br>3.5M 3<br>0.2M 20<br>0.2M 20<br>ides are found. Council<br>to ensure a compliance                                                                                                                                                                                                                                                                                                                                                                                                                                                                                                                                                                                                                                                                                                                                                                                                                                                                                                                                                                                                                                                                                                                                                              |
| s to check<br>18<br>20<br>20<br>20<br>20<br>20<br>20<br>20<br>20                                                                                                                                                                                                                                                                                                                                                                                                                                                                                                                                                                                                                                                                                                                                                                                                                                                                                                                                                                                                                                                                                                                                                                                                                 |
|                                                                                                                                                                                                                                                                                                                                                                                                                                                                                                                                                                                                                                                                                                                                                                                                                                                                                                                                                                                                                                                                                                                                                                                                                                                                                  |