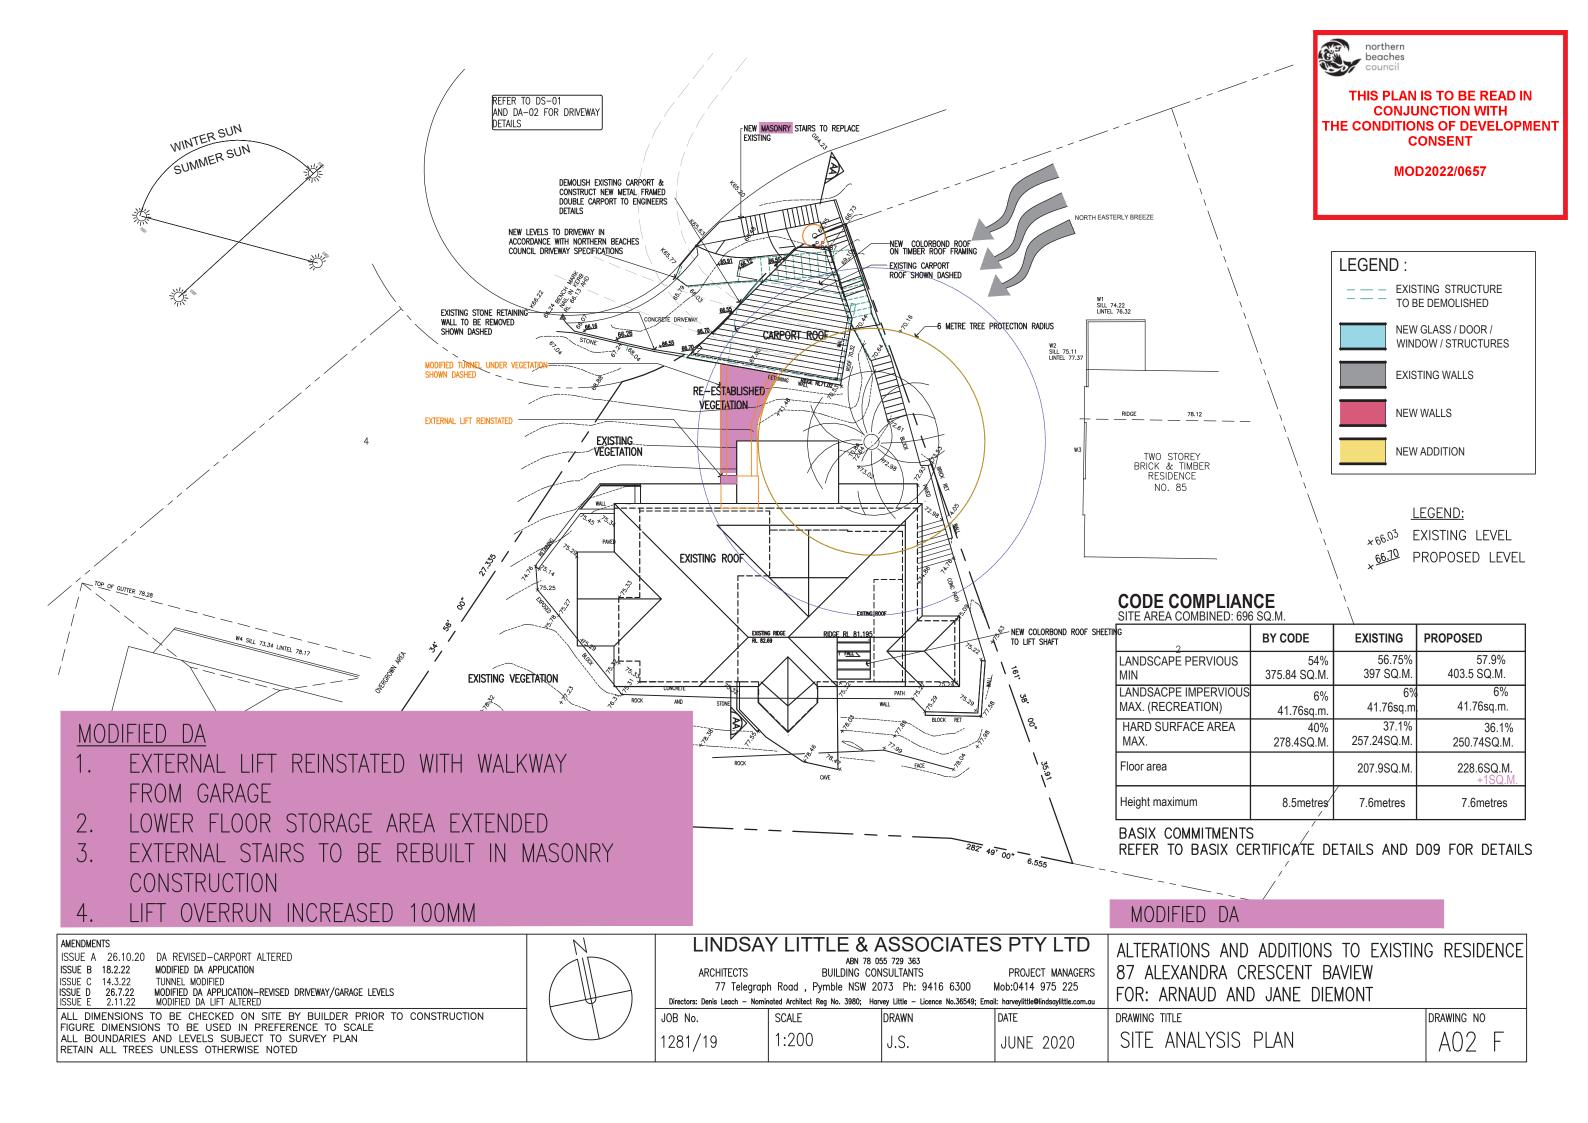

## northern beaches council THIS PLAN IS TO BE READ IN CONJUNCTION WITH THE CONDITIONS OF DEVELOPMENT CONSENT

MOD2022/0657

MODIFIED DA

- EXTERNAL LIFT REINSTATED WITH WALKWAY
   FROM GARAGE
- 2. LOWER FLOOR STORAGE AREA EXTENDED
- 3. EXTERNAL STAIRS TO BE REBUILT IN MASONRY CONSTRUCTION