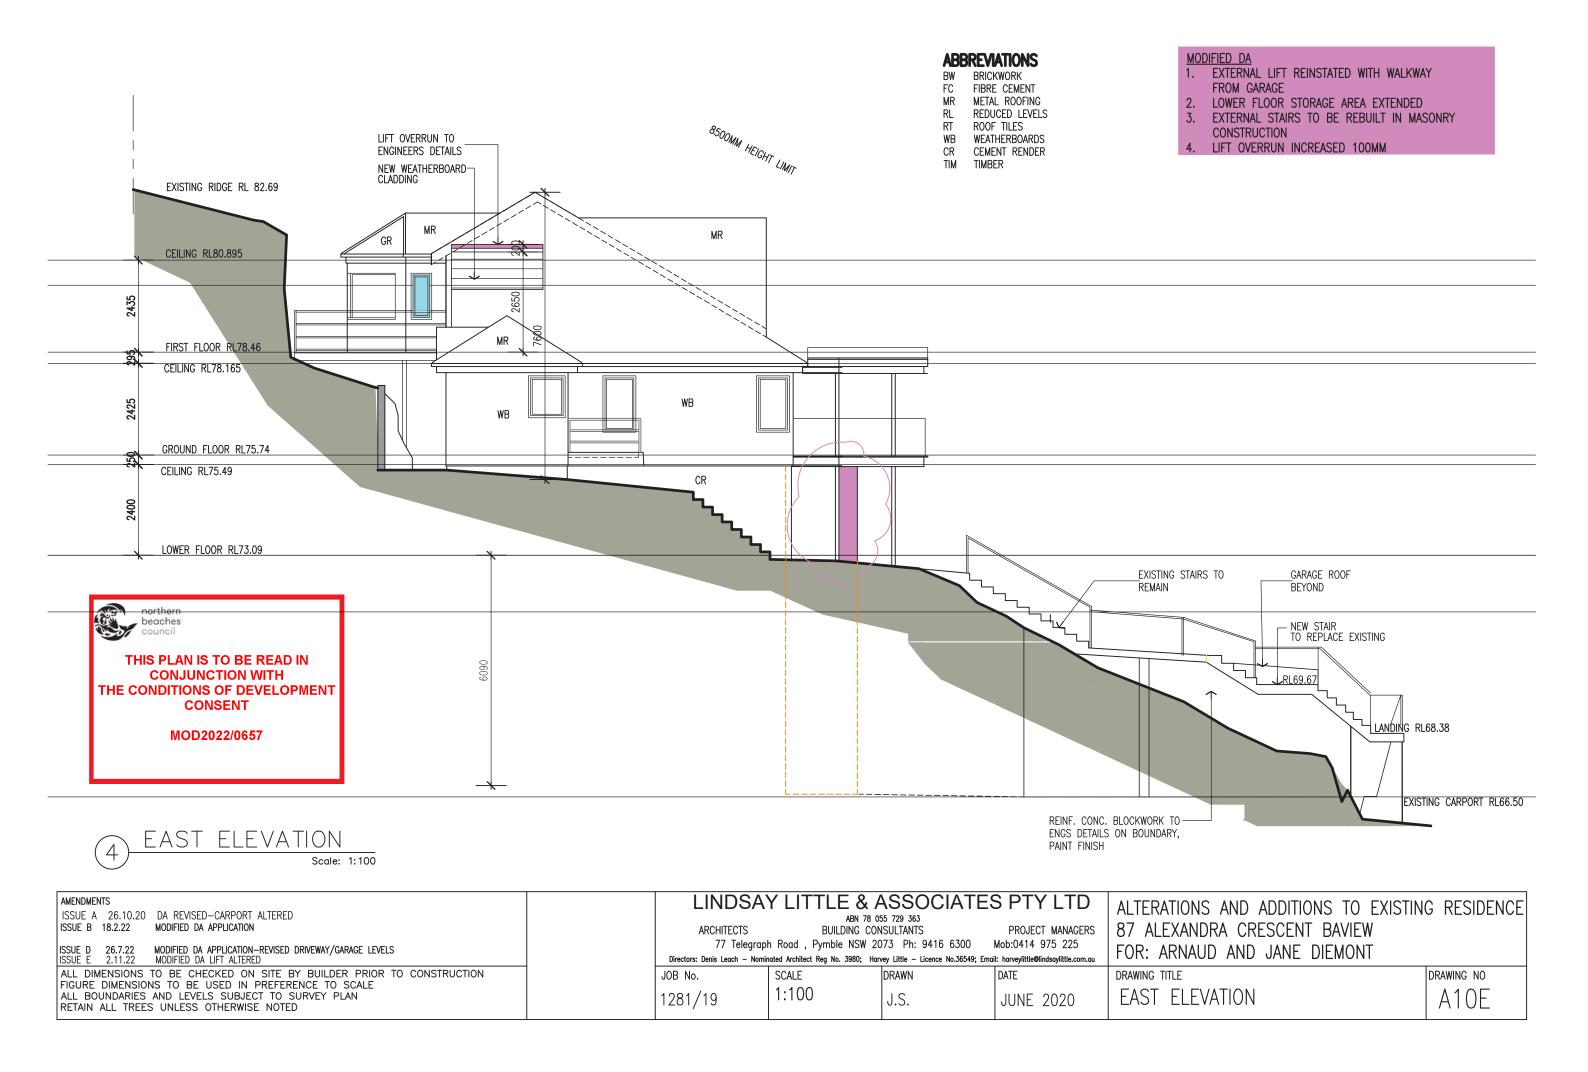

## northern beaches council THIS PLAN IS TO BE READ IN CONJUNCTION WITH THE CONDITIONS OF DEVELOPMENT CONSENT

MOD2022/0657

MODIFIED DA

- EXTERNAL LIFT REINSTATED WITH WALKWAY
   FROM GARAGE
- 2. LOWER FLOOR STORAGE AREA EXTENDED
- 3. EXTERNAL STAIRS TO BE REBUILT IN MASONRY CONSTRUCTION

CR

CEMENT RENDER

TIMBER

4. LIFT OVERRUN INCREASED 100MM

NORTH ELEVATION
Scale: 1:100

| AMENDMENTS  ISSUE A 26.10.20 DA REVISED—CARPORT ALTERED  ISSUE B 18.2.22 MODIFIED DA APPLICATION  ISSUE D 26.7.22 MODIFIED DA APPLICATION—REVISED DRIVEWAY/GARAGE LEVELS  ISSUE E 2.11.22 MODIFIED DA LIFT ALTERED | ARCHITECTS<br>77 Telegra | AB<br>BUILDIN<br>oh Road , Pymble N | & ASSOCIATE N 78 055 729 363 IG CONSULTANTS ISW 2073 Ph: 9416 6300 B0; Harvey Little – Licence No.36549; En | PROJECT MANAGERS<br>Mob:0414 975 225 | ALTERATIONS AND ADDITIONS TO EXISTIN<br>87 ALEXANDRA CRESCENT BAVIEW<br>FOR: ARNAUD AND JANE DIEMONT | NG RESIDENCE    |
|--------------------------------------------------------------------------------------------------------------------------------------------------------------------------------------------------------------------|--------------------------|-------------------------------------|-------------------------------------------------------------------------------------------------------------|--------------------------------------|------------------------------------------------------------------------------------------------------|-----------------|
| ALL DIMENSIONS TO BE CHECKED ON SITE BY BUILDER PRIOR TO CONSTRUCTION FIGURE DIMENSIONS TO BE USED IN PREFERENCE TO SCALE ALL BOUNDARIES AND LEVELS SUBJECT TO SURVEY PLAN RETAIN ALL TREES UNLESS OTHERWISE NOTED | JOB No.<br>1281/19       | SCALE<br>1:100                      | DRAWN<br>J.S.                                                                                               | JUNE 2020                            | NORTH ELEVATION                                                                                      | DRAWING NO AO7E |