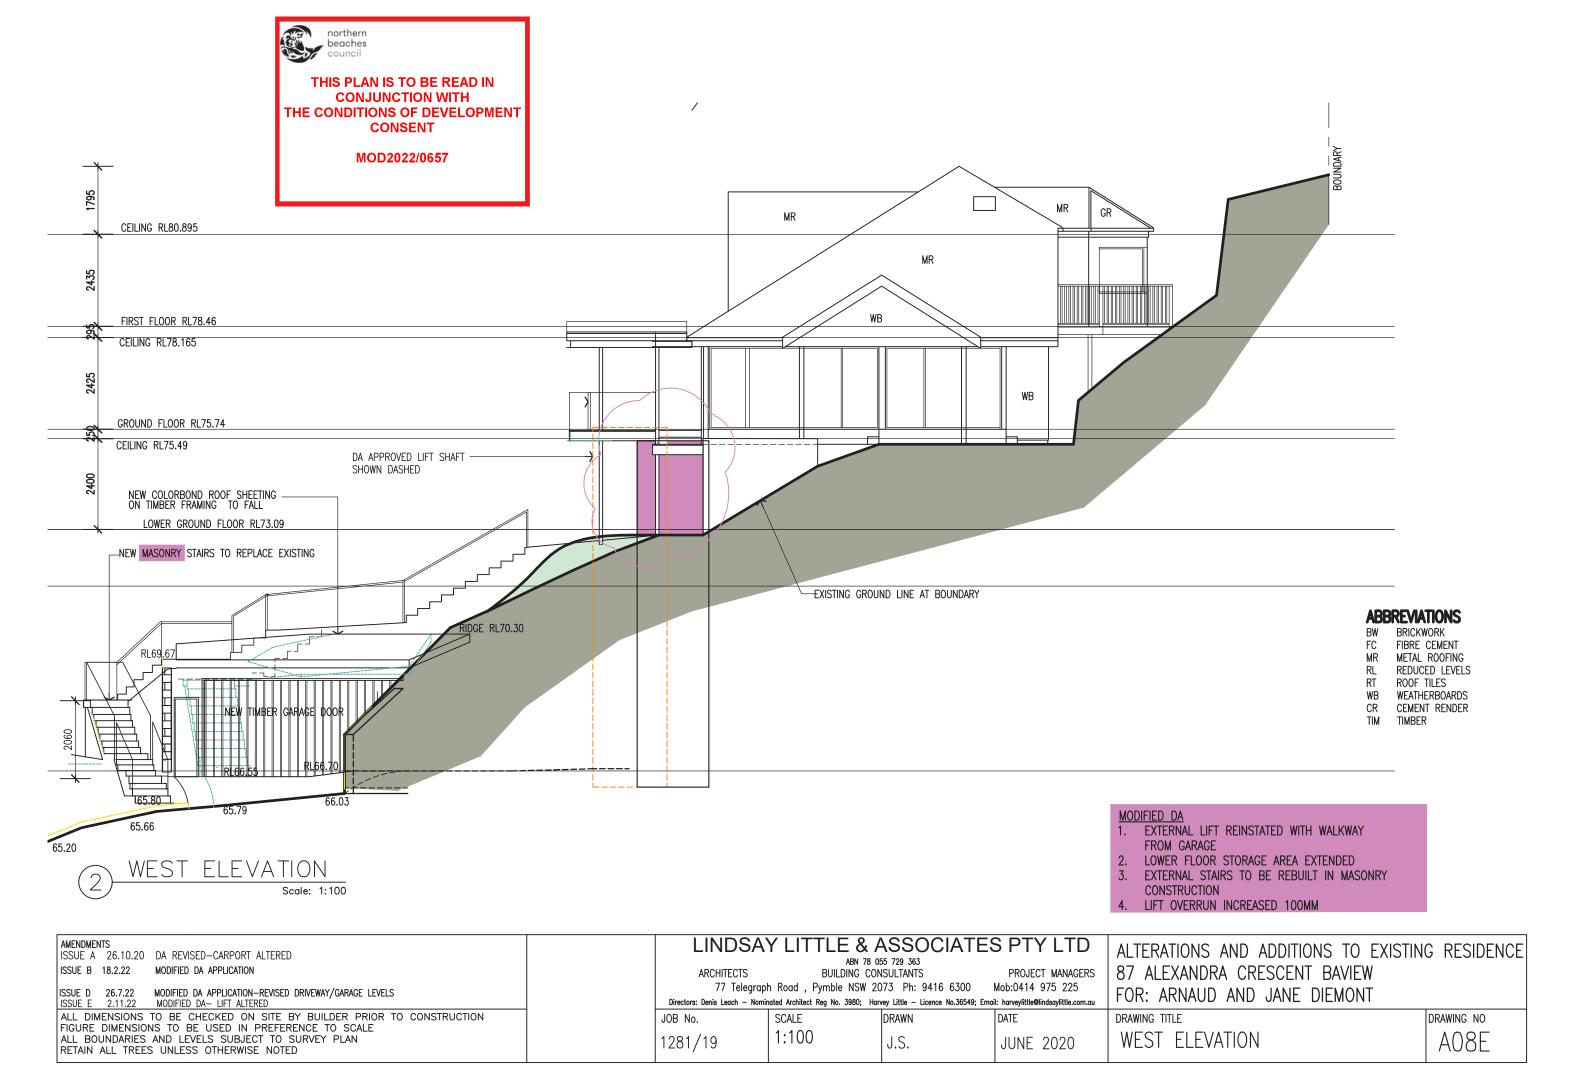

## northern beaches council THIS PLAN IS TO BE READ IN CONJUNCTION WITH THE CONDITIONS OF DEVELOPMENT CONSENT

MOD2022/0657

MODIFIED DA

- EXTERNAL LIFT REINSTATED WITH WALKWAY
   FROM GARAGE
- 2. LOWER FLOOR STORAGE AREA EXTENDED
- 3. EXTERNAL STAIRS TO BE REBUILT IN MASONRY CONSTRUCTION