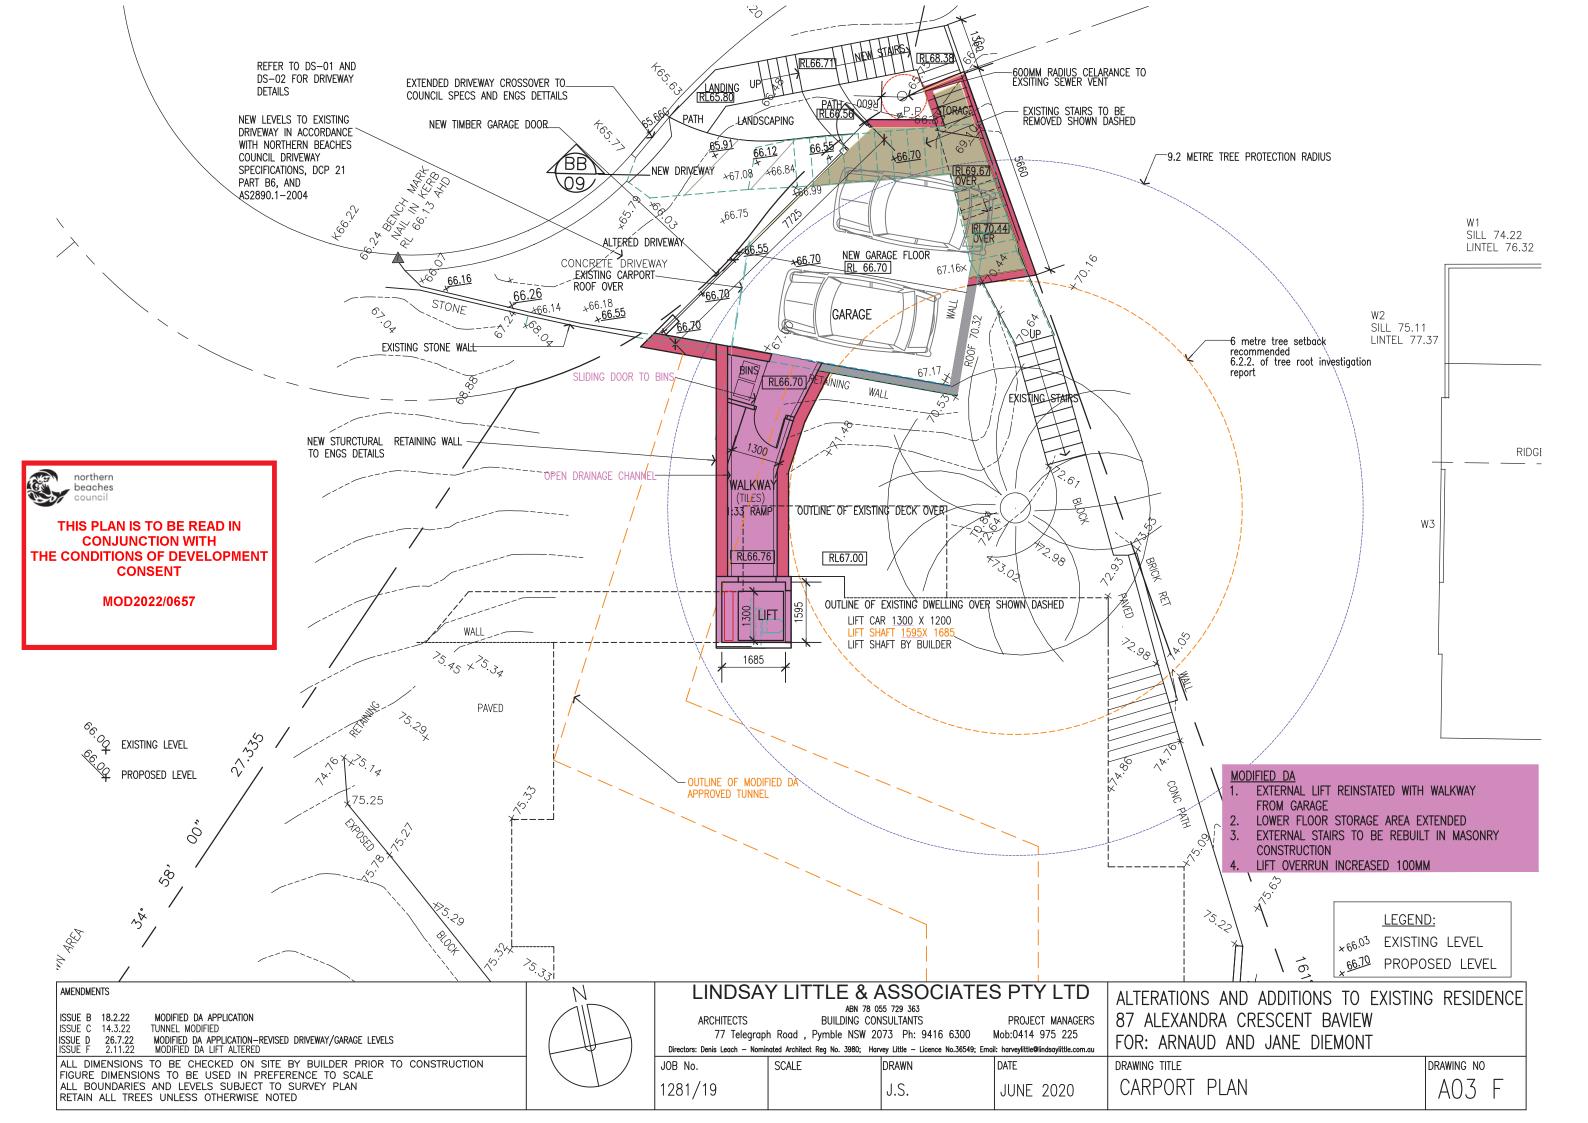

## northern beaches council THIS PLAN IS TO BE READ IN CONJUNCTION WITH THE CONDITIONS OF DEVELOPMENT CONSENT

MOD2022/0657

MODIFIED DA

- EXTERNAL LIFT REINSTATED WITH WALKWAY
   FROM GARAGE
- 2. LOWER FLOOR STORAGE AREA EXTENDED
- 3. EXTERNAL STAIRS TO BE REBUILT IN MASONRY CONSTRUCTION