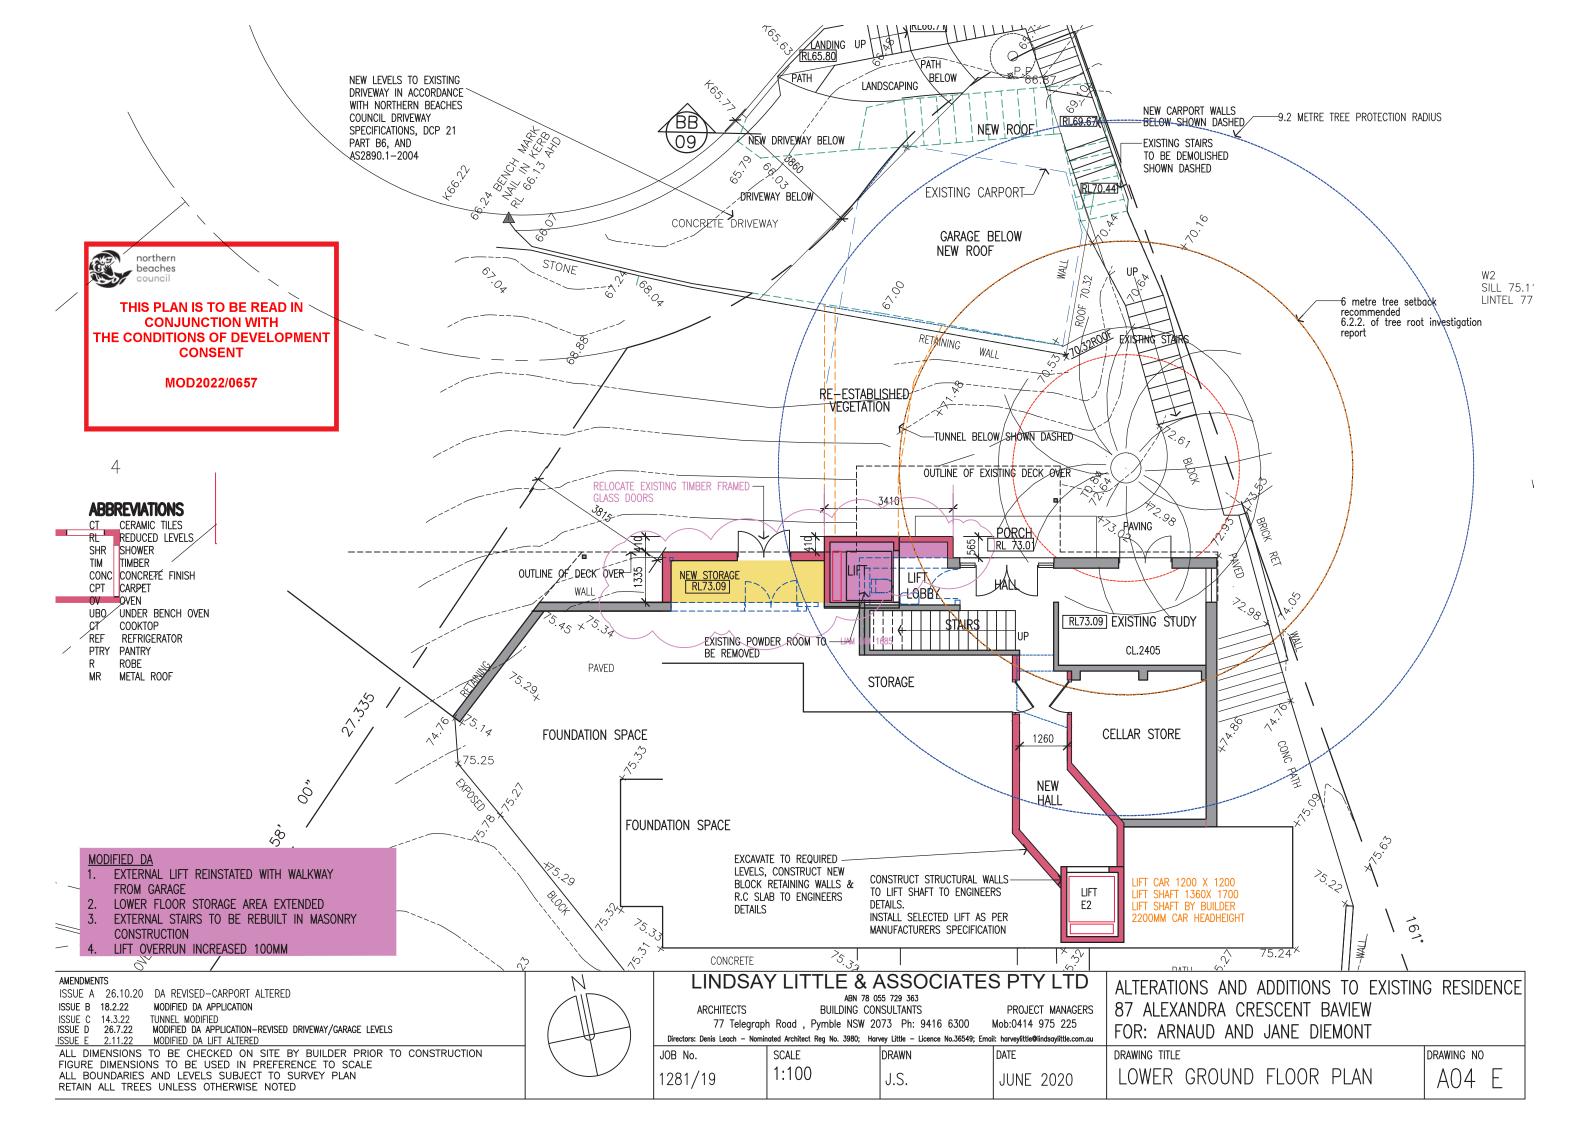

## northern beaches council THIS PLAN IS TO BE READ IN CONJUNCTION WITH THE CONDITIONS OF DEVELOPMENT CONSENT

MOD2022/0657

MODIFIED DA

- EXTERNAL LIFT REINSTATED WITH WALKWAY
   FROM GARAGE
- 2. LOWER FLOOR STORAGE AREA EXTENDED
- 3. EXTERNAL STAIRS TO BE REBUILT IN MASONRY CONSTRUCTION