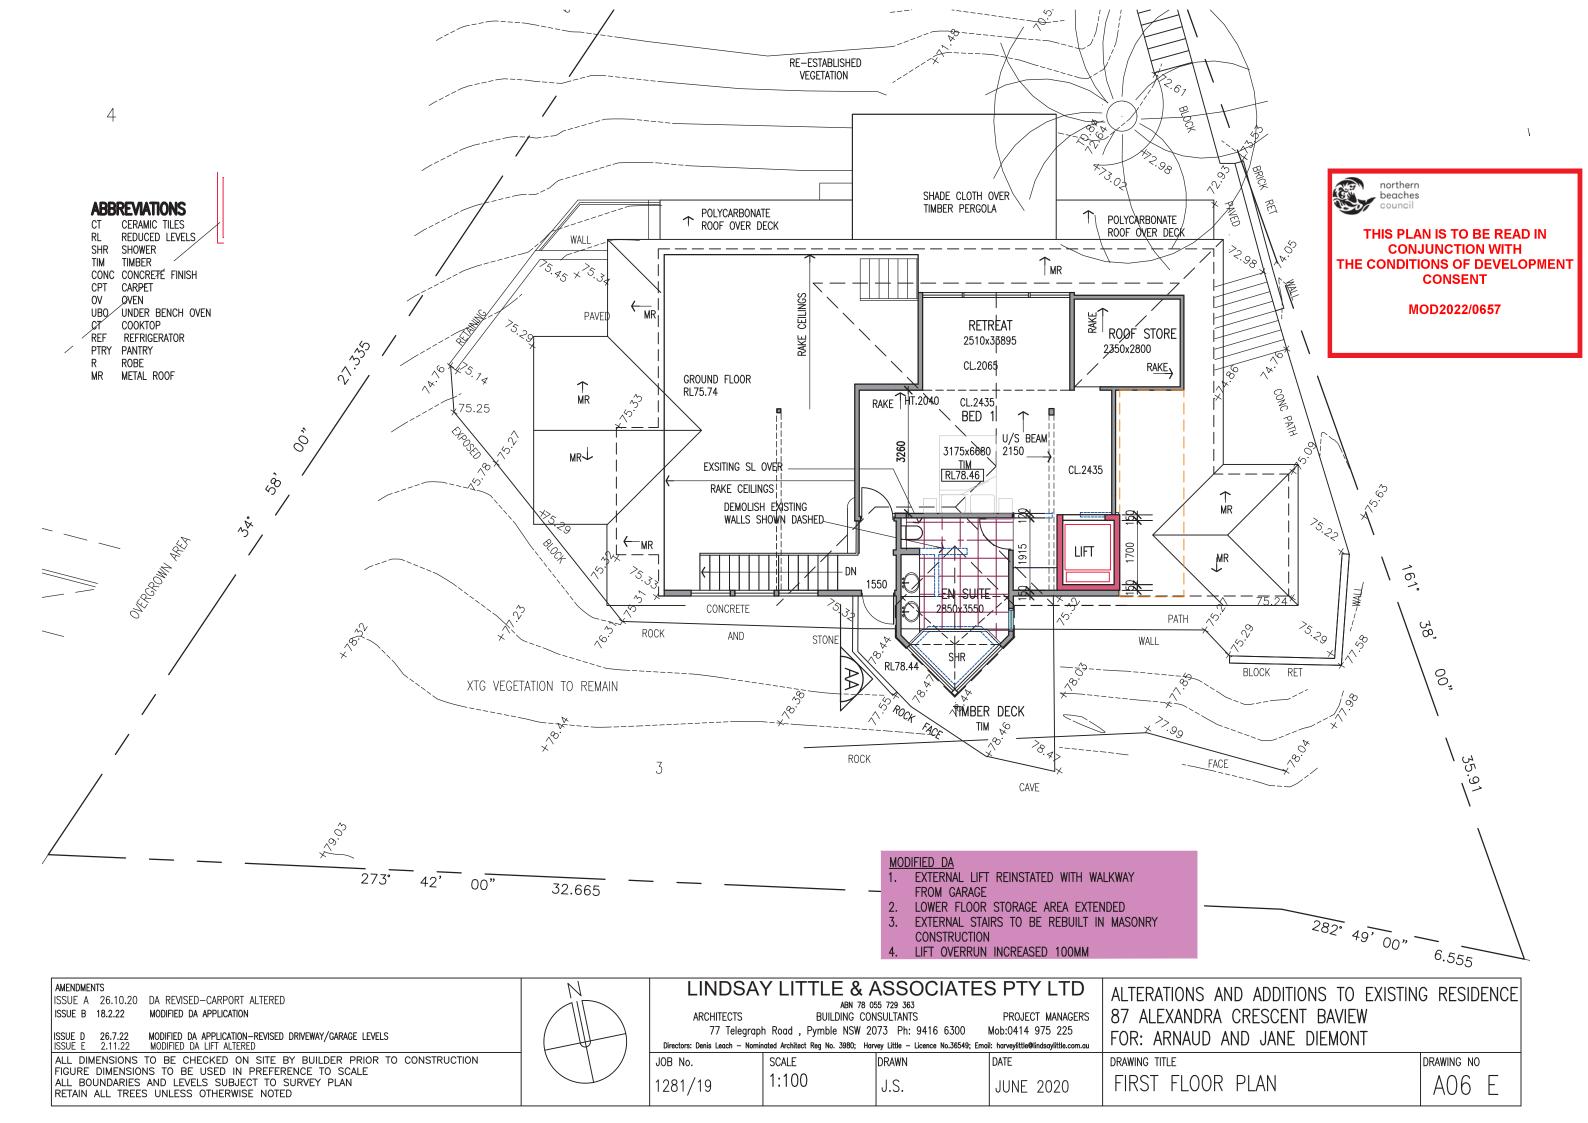

## northern beaches council THIS PLAN IS TO BE READ IN CONJUNCTION WITH THE CONDITIONS OF DEVELOPMENT CONSENT

MOD2022/0657

MODIFIED DA

- EXTERNAL LIFT REINSTATED WITH WALKWAY
   FROM GARAGE
- 2. LOWER FLOOR STORAGE AREA EXTENDED
- 3. EXTERNAL STAIRS TO BE REBUILT IN MASONRY CONSTRUCTION