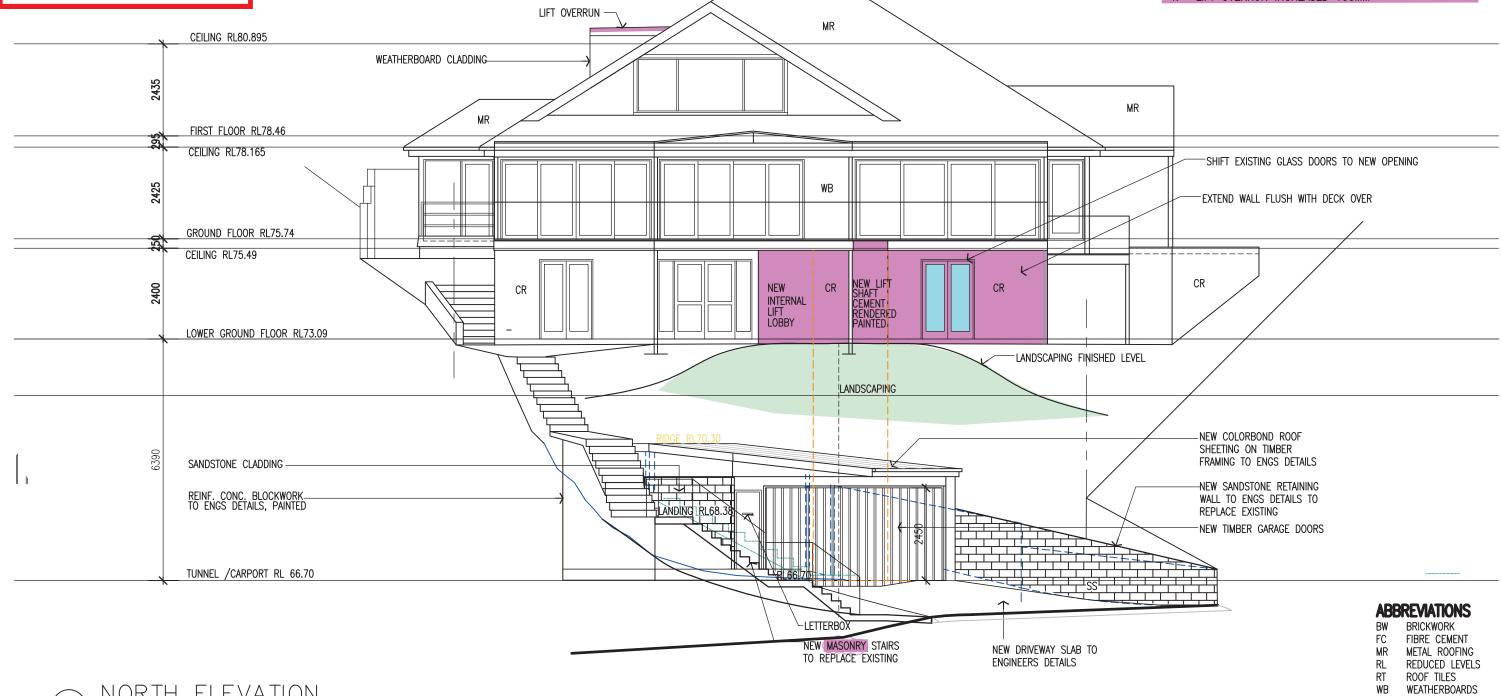

## northern beaches council THIS PLAN IS TO BE READ IN CONJUNCTION WITH THE CONDITIONS OF DEVELOPMENT CONSENT

MOD2022/0657

MODIFIED DA

- EXTERNAL LIFT REINSTATED WITH WALKWAY
   FROM GARAGE
- 2. LOWER FLOOR STORAGE AREA EXTENDED
- 3. EXTERNAL STAIRS TO BE REBUILT IN MASONRY CONSTRUCTION

CR

CEMENT RENDER

TIMBER

4. LIFT OVERRUN INCREASED 100MM

NORTH ELEVATION
Scale: 1:100

| AMENDMENTS  ISSUE A 26.10.20 DA REVISED—CARPORT ALTERED  ISSUE B 18.2.22 MODIFIED DA APPLICATION  ISSUE D 26.7.22 MODIFIED DA APPLICATION—REVISED DRIVEWAY/GARAGE LEVELS  ISSUE E 2.11.22 MODIFIED DA LIFT ALTERED | ARCHITECTS<br>77 Telegra | AB<br>BUILDIN<br>oh Road , Pymble N | & ASSOCIATE N 78 055 729 363 IG CONSULTANTS ISW 2073 Ph: 9416 6300 B0; Harvey Little – Licence No.36549; En | PROJECT MANAGERS<br>Mob:0414 975 225 | ALTERATIONS AND ADDITIONS TO EXISTIN<br>87 ALEXANDRA CRESCENT BAVIEW<br>FOR: ARNAUD AND JANE DIEMONT | NG RESIDENCE    |
|--------------------------------------------------------------------------------------------------------------------------------------------------------------------------------------------------------------------|--------------------------|-------------------------------------|-------------------------------------------------------------------------------------------------------------|--------------------------------------|------------------------------------------------------------------------------------------------------|-----------------|
| ALL DIMENSIONS TO BE CHECKED ON SITE BY BUILDER PRIOR TO CONSTRUCTION FIGURE DIMENSIONS TO BE USED IN PREFERENCE TO SCALE ALL BOUNDARIES AND LEVELS SUBJECT TO SURVEY PLAN RETAIN ALL TREES UNLESS OTHERWISE NOTED | JOB No.<br>1281/19       | SCALE<br>1:100                      | DRAWN<br>J.S.                                                                                               | JUNE 2020                            | NORTH ELEVATION                                                                                      | DRAWING NO AO7E |