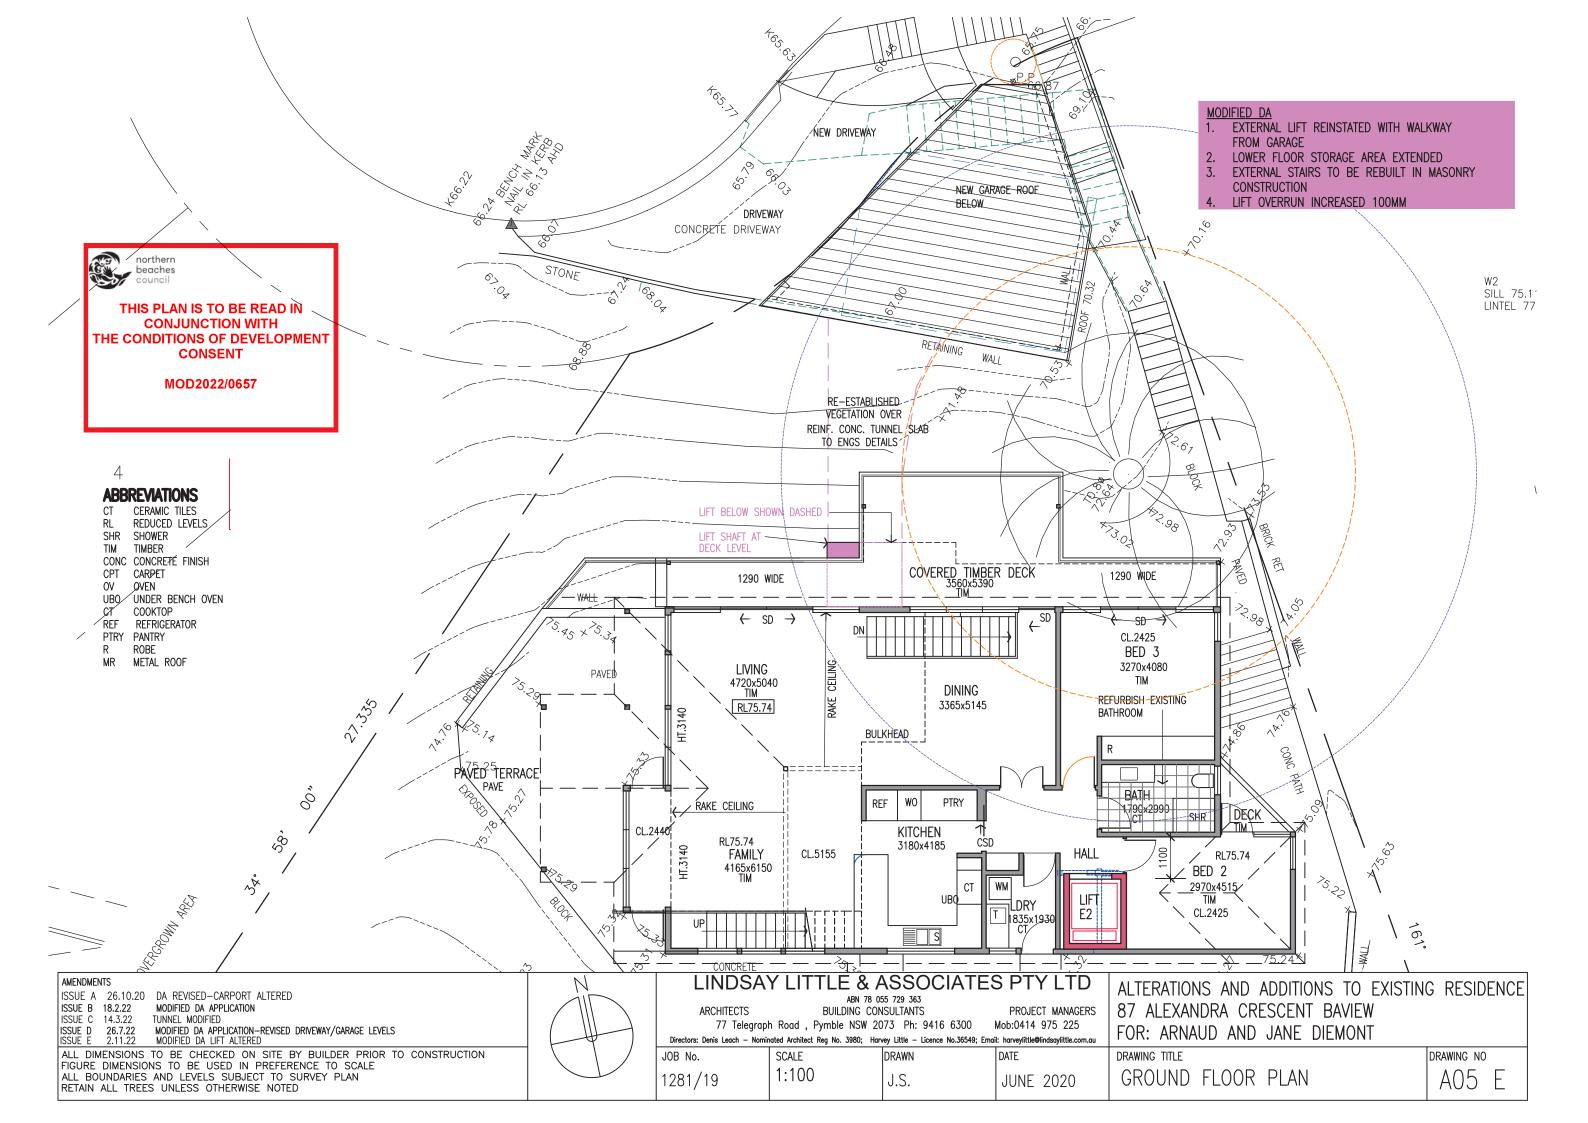

## northern beaches council THIS PLAN IS TO BE READ IN CONJUNCTION WITH THE CONDITIONS OF DEVELOPMENT CONSENT

MOD2022/0657

MODIFIED DA

- EXTERNAL LIFT REINSTATED WITH WALKWAY
   FROM GARAGE
- 2. LOWER FLOOR STORAGE AREA EXTENDED
- 3. EXTERNAL STAIRS TO BE REBUILT IN MASONRY CONSTRUCTION