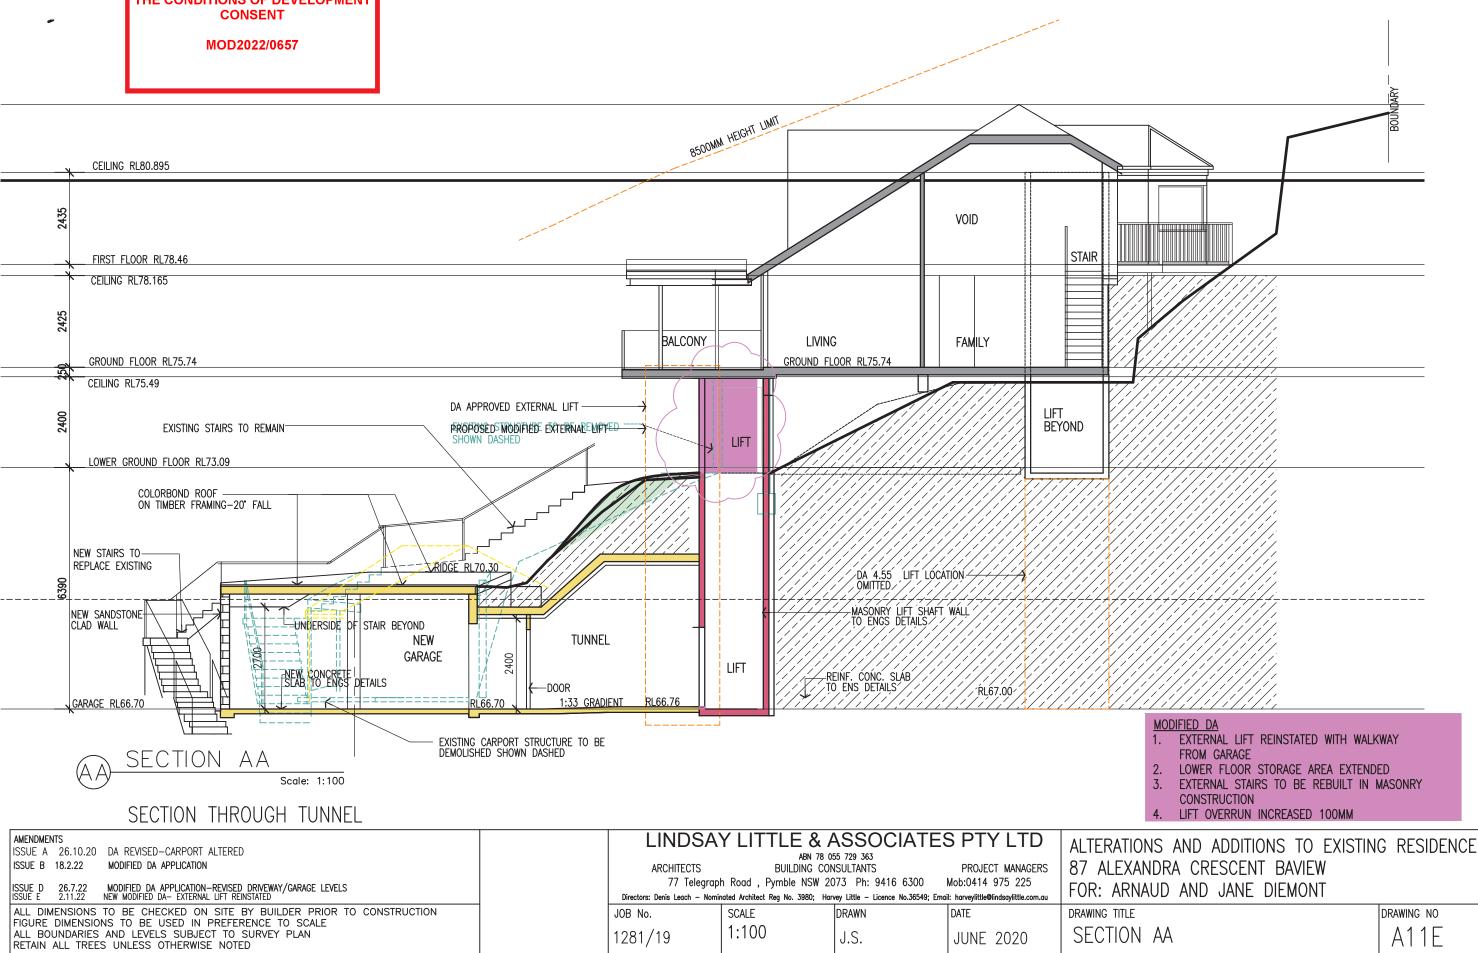

## northern beaches council THIS PLAN IS TO BE READ IN CONJUNCTION WITH THE CONDITIONS OF DEVELOPMENT CONSENT

MOD2022/0657

MODIFIED DA

- EXTERNAL LIFT REINSTATED WITH WALKWAY
   FROM GARAGE
- 2. LOWER FLOOR STORAGE AREA EXTENDED
- 3. EXTERNAL STAIRS TO BE REBUILT IN MASONRY CONSTRUCTION

CR

CEMENT RENDER

TIMBER

4. LIFT OVERRUN INCREASED 100MM

NORTH ELEVATION
Scale: 1:100

| AMENDMENTS  ISSUE A 26.10.20 DA REVISED—CARPORT ALTERED  ISSUE B 18.2.22 MODIFIED DA APPLICATION  ISSUE D 26.7.22 MODIFIED DA APPLICATION—REVISED DRIVEWAY/GARAGE LEVELS  ISSUE E 2.11.22 MODIFIED DA LIFT ALTERED | ARCHITECTS<br>77 Telegra | AB<br>BUILDIN<br>oh Road , Pymble N | & ASSOCIATE N 78 055 729 363 IG CONSULTANTS ISW 2073 Ph: 9416 6300 B0; Harvey Little – Licence No.36549; En | PROJECT MANAGERS<br>Mob:0414 975 225 | ALTERATIONS AND ADDITIONS TO EXISTIN<br>87 ALEXANDRA CRESCENT BAVIEW<br>FOR: ARNAUD AND JANE DIEMONT | NG RESIDENCE    |
|--------------------------------------------------------------------------------------------------------------------------------------------------------------------------------------------------------------------|--------------------------|-------------------------------------|-------------------------------------------------------------------------------------------------------------|--------------------------------------|------------------------------------------------------------------------------------------------------|-----------------|
| ALL DIMENSIONS TO BE CHECKED ON SITE BY BUILDER PRIOR TO CONSTRUCTION FIGURE DIMENSIONS TO BE USED IN PREFERENCE TO SCALE ALL BOUNDARIES AND LEVELS SUBJECT TO SURVEY PLAN RETAIN ALL TREES UNLESS OTHERWISE NOTED | JOB No.<br>1281/19       | SCALE<br>1:100                      | DRAWN<br>J.S.                                                                                               | JUNE 2020                            | NORTH ELEVATION                                                                                      | DRAWING NO AO7E |