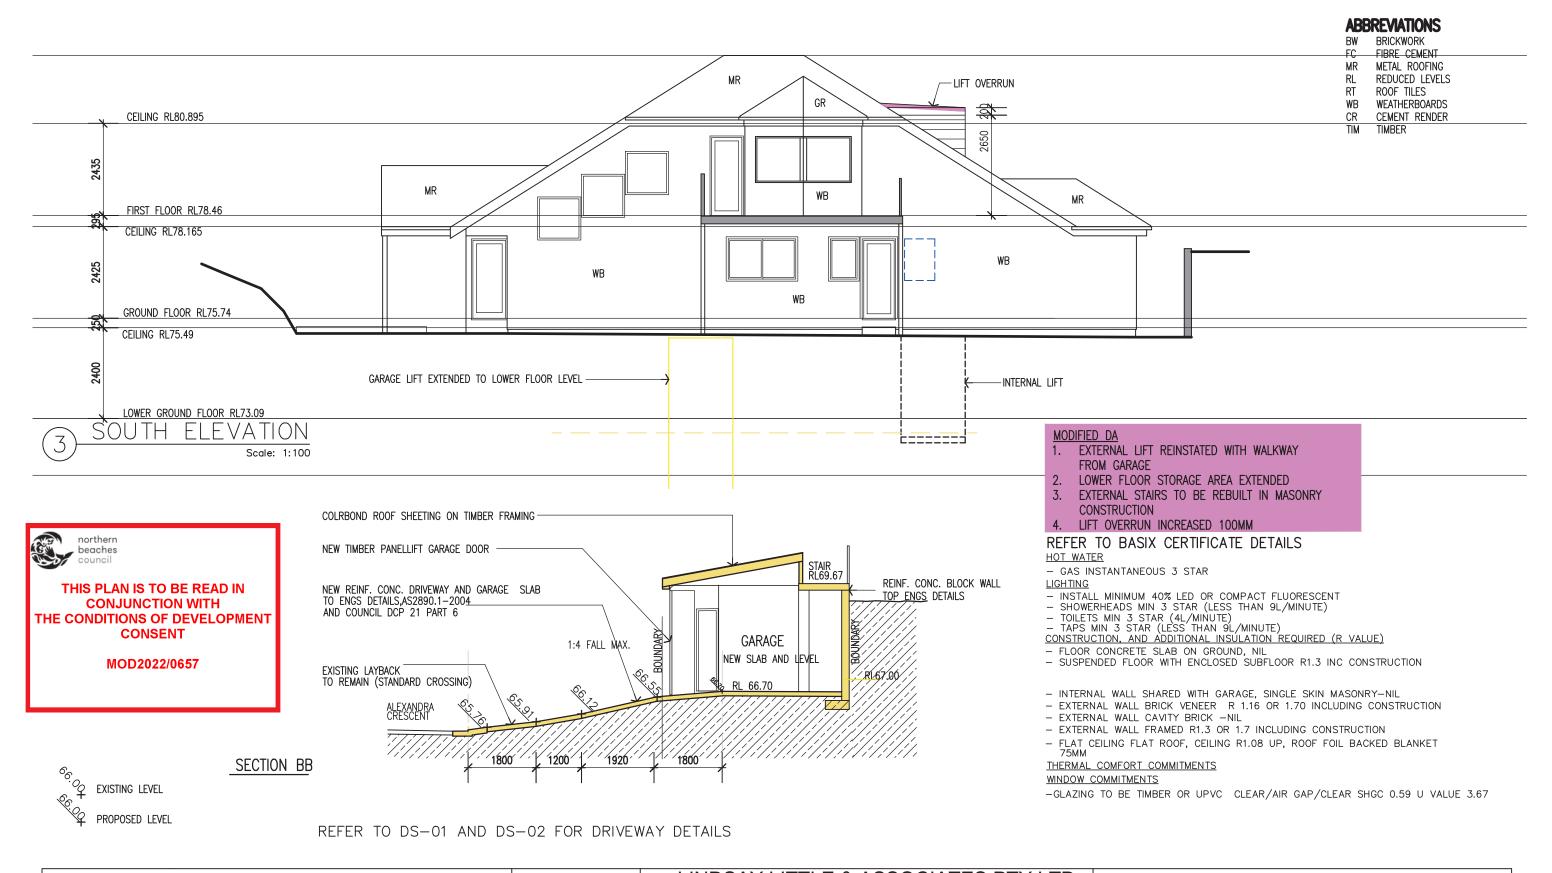

## northern beaches council THIS PLAN IS TO BE READ IN CONJUNCTION WITH THE CONDITIONS OF DEVELOPMENT CONSENT

MOD2022/0657

MODIFIED DA

- EXTERNAL LIFT REINSTATED WITH WALKWAY
   FROM GARAGE
- 2. LOWER FLOOR STORAGE AREA EXTENDED
- 3. EXTERNAL STAIRS TO BE REBUILT IN MASONRY CONSTRUCTION

| AMENDMENTS ISSUE A 26.10.20 DA REVISED—CARPORT ALTERED ISSUE B 18.2.22 MODIFIED DA APPLICATION ISSUE D 26.7.22 MODIFIED DA APPLICATION—REVISED DRIVEWAY/GARAGE LEVELS | ARCHITEC 77 Te | S BUILD<br>legraph Road , Pymble | ABN 78 055 729 363<br>NNG CONSULTANTS<br>NSW 2073 Ph: 9416 630 | 00 H-L-0444 07E 00E | ALTERATIONS AND ADDITIONS TO EXI<br>87 ALEXANDRA CRESCENT BAVIEW<br>FOR: ARNAUD AND JANE DIEMONT | STING RESIDENCE |
|-----------------------------------------------------------------------------------------------------------------------------------------------------------------------|----------------|----------------------------------|----------------------------------------------------------------|---------------------|--------------------------------------------------------------------------------------------------|-----------------|
| ALL DIMENSIONS TO BE CHECKED ON SITE BY BUILDER PRIOR TO CONSTRUCTION FIGURE DIMENSIONS TO BE USED IN PREFERENCE TO SCALE                                             | JOB No.        | SCALE                            | DRAWN                                                          | DATE                | DRAWING TITLE                                                                                    | DRAWING NO      |
| ALL BOUNDARIES AND LEVELS SUBJECT TO SURVEY PLAN RETAIN ALL TREES UNLESS OTHERWISE NOTED                                                                              | 1281/19        | 1:100                            | J.S.                                                           | JUNE 2020           | SOUTH ELEVATION, DRIVEWAY SECTION                                                                | ons A09C        |