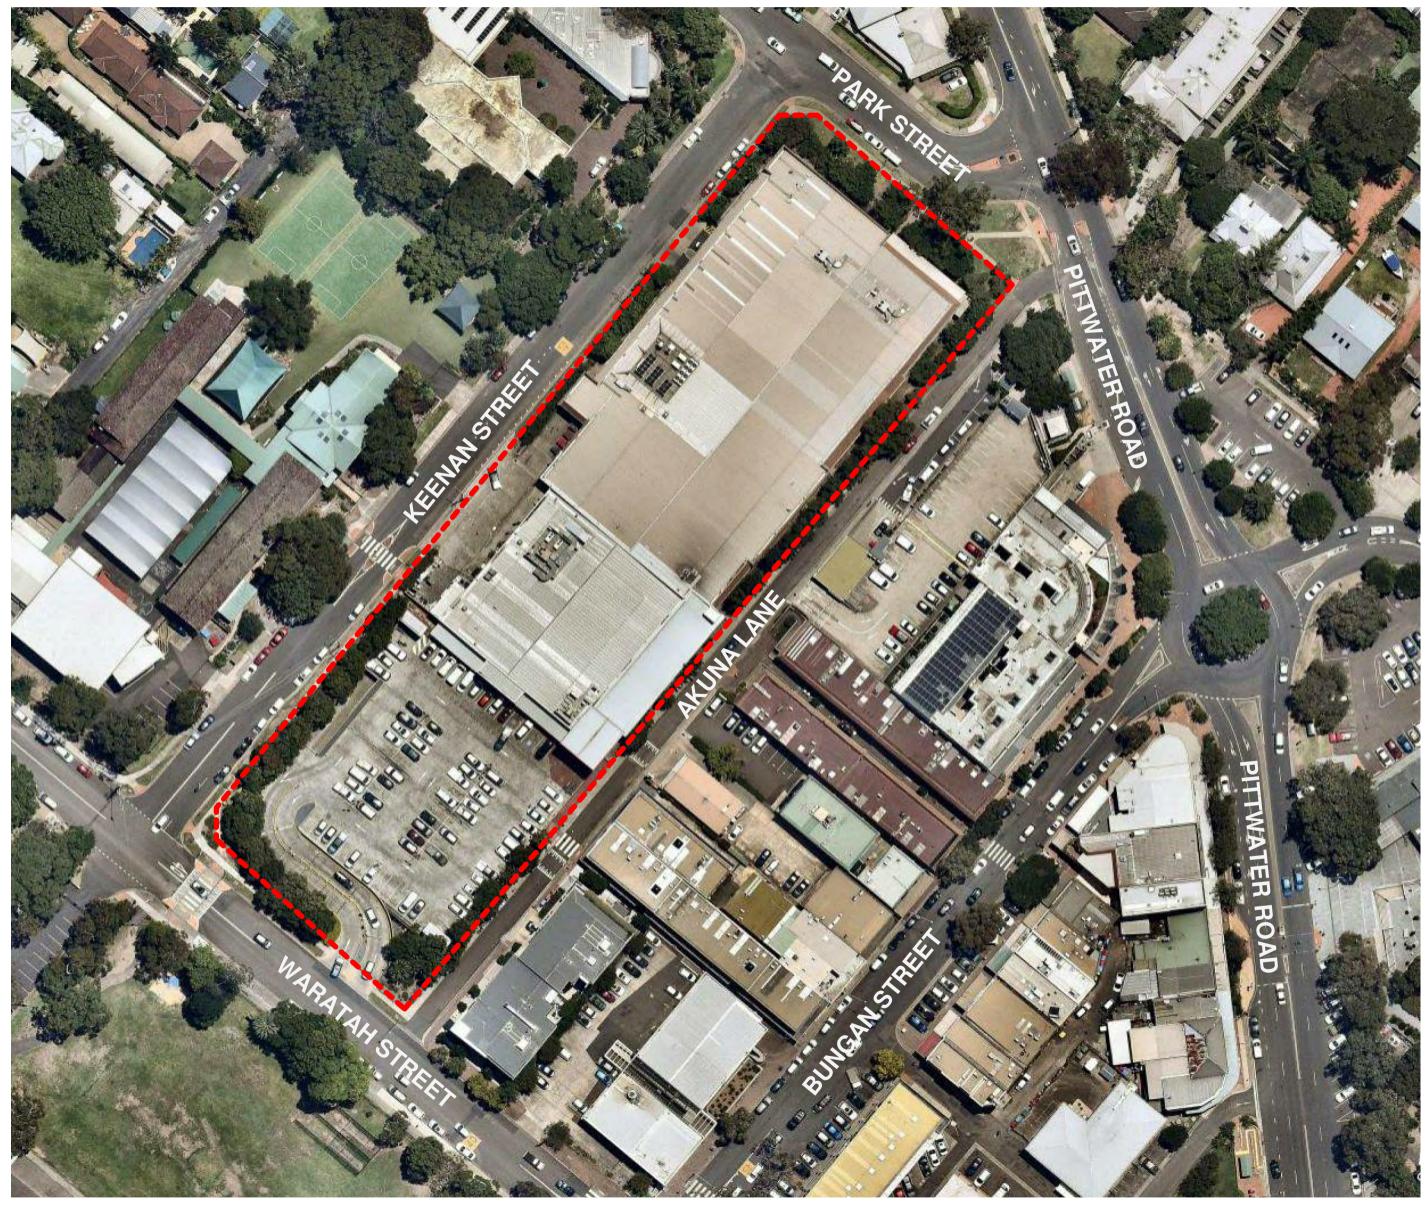

# **WOOLWORTHS PICK-UP FACILITY DEVELOPMENT APPLICATION 25-29 PARK STREET, MONA VALE, NSW 2317**

1 LOCATION PLAN

|   |               | DRAWING LIST - DA                                  |
|---|---------------|----------------------------------------------------|
|   | Sheet Number  | Sheet Name                                         |
|   | 400.01        |                                                    |
|   | A00.01        | TITLE SHEET, LOCATION PLAN & DRAWING LIST          |
|   | A00.30        | SAFETY IN DESIGN STATEMENT                         |
| ~ | A00.40        | SITE AMALYSIS                                      |
|   | 24444 004DT.1 | PLAN OF DETAIL AND LEVELS OF WOOLWORTHS STORE      |
|   | 24444 004DT.2 | PLAN OF DETAIL AND LEVELS OF WOOLWORTHS STORE      |
|   | 24444 004DT.3 | PLAN OF DETAIL AND LEVELS OF WOOLWORTHS STORE      |
|   | 24444 004DT.4 | PLAN OF DETAIL AND LEVELS OF WOOLWORTHS STORE      |
| - | A01.00        | EXISTING SITE PLAN                                 |
|   | A01.02        | EXISTING & DEMOLITION PLAN & ELEVATIONS            |
|   | A06.01        | PROPOSED PLAN - GROUND LEVEL                       |
|   | A06.50        | PROPOSED PLAN - AWNING LEVEL                       |
|   | A09.01        | PROPOSED ELEVATIONS                                |
|   | A11.01        | PROPOSED SECTION                                   |
|   | A60.00        | PROPOSED SIGNAGE KEY PLAN                          |
|   | A60.01        | PROPOSED SIGNAGE                                   |
|   | A100.81       | 3D VISUALISATIONS - PROPOSED EXTERNAL PICK-UP AREA |