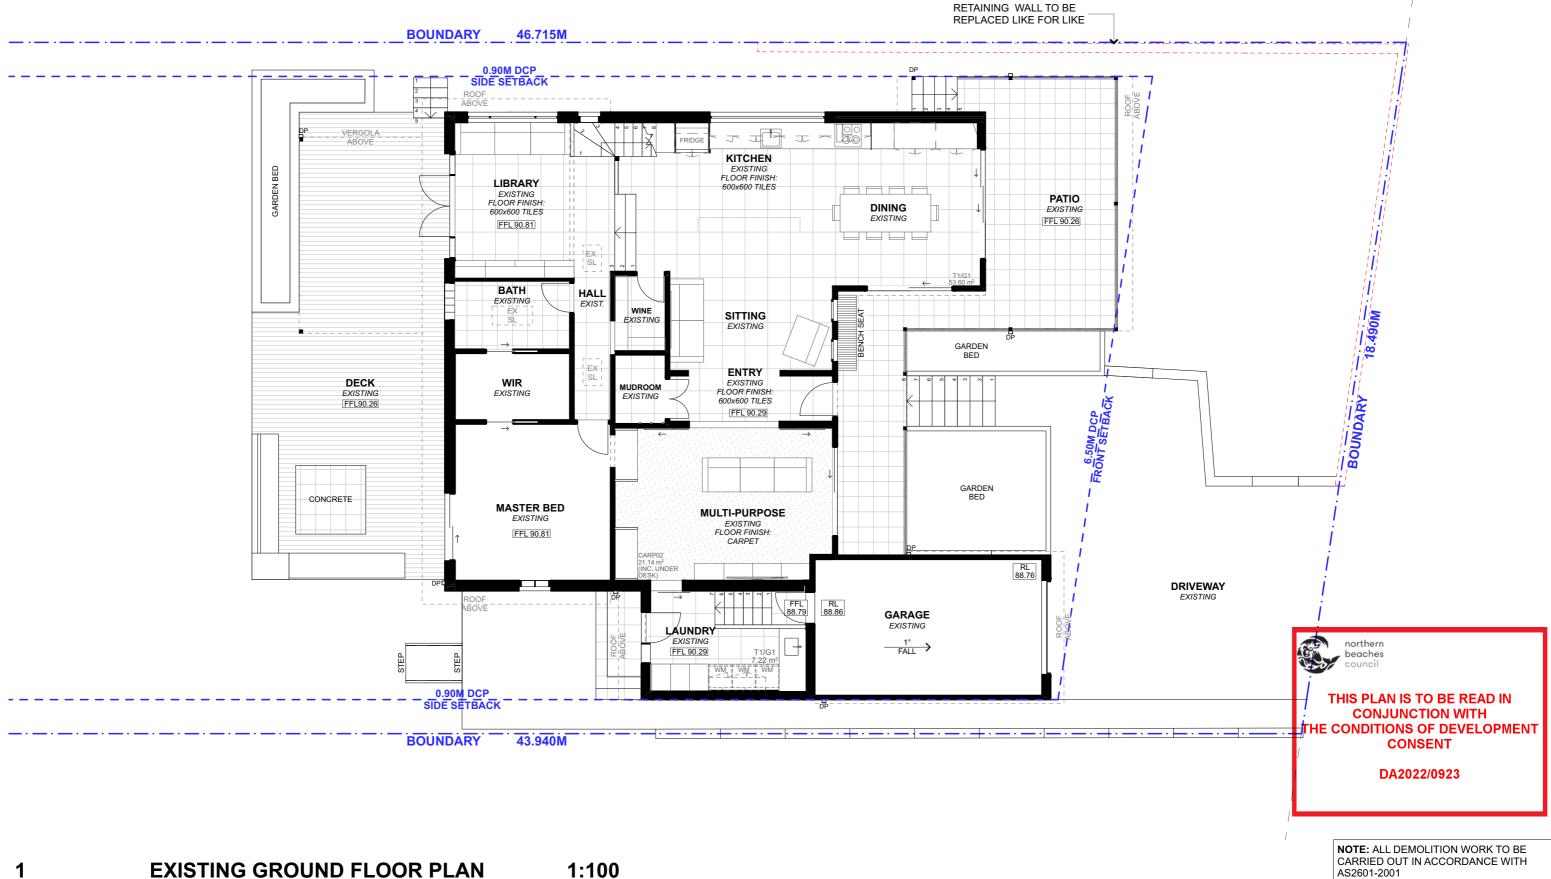

# **EXISTING GROUND FLOOR PLAN**

AS2601-2001

CONTACT LEON & HARMONY VARLEY DESIGNER

(02) 8094 9936 0400 699 850 2A/2C BUNGAN STREET MONA VALE, NSW, 2103 HELLO@PROGRESSIVEPLANS.COM.AU WWW.PROGRESIVEPLANS.COM.AU

THE BUILDER SHALL CHECK AND VERIFY ALL DIMENSIONS AND VERIFY ALL ERRORS AND OMISSIONS TO THE DRAFTING OFFICE. DO NOT SCALE THE DRAWING. DRAWINGS SHALL NOT BE USED FOR CONSTRUCTION PURPOSES UNTIL ISSUED BY THE DRAFTING OFFICE FOR CONSTRUCTION
AND NOTED ON THE TITLE BLOCK.
THE WORK MUST BE VERIFIED BY
STRUCTURAL ENGINEER BEFORE WORK

| REV. | NOTES. | INITIAL | DATE     | LEGEND     |
|------|--------|---------|----------|------------|
| А    | DA SET | IA      | 13.05.22 | EXISTING   |
|      |        |         |          | DEMOLISHED |
|      |        |         |          | PROPOSED   |
|      |        |         |          |            |
|      |        |         |          |            |
|      |        |         |          |            |

**CATHERINE & DANE MOLONEY** 

SITE ADDRESS: 65 FERGUSON ST FORESTVILLE, NSW, 2087

|                            | DRAWING TITLE: |             |  |  |  |  |
|----------------------------|----------------|-------------|--|--|--|--|
| EXISTING GROUND FLOOR PLAN |                |             |  |  |  |  |
|                            | SCALE:         | DATE:       |  |  |  |  |
|                            | 1:100 @A3      | 13/5/22     |  |  |  |  |
|                            | PROJECT NO:    | DRAWING NO: |  |  |  |  |
|                            | 1010           | DA05        |  |  |  |  |