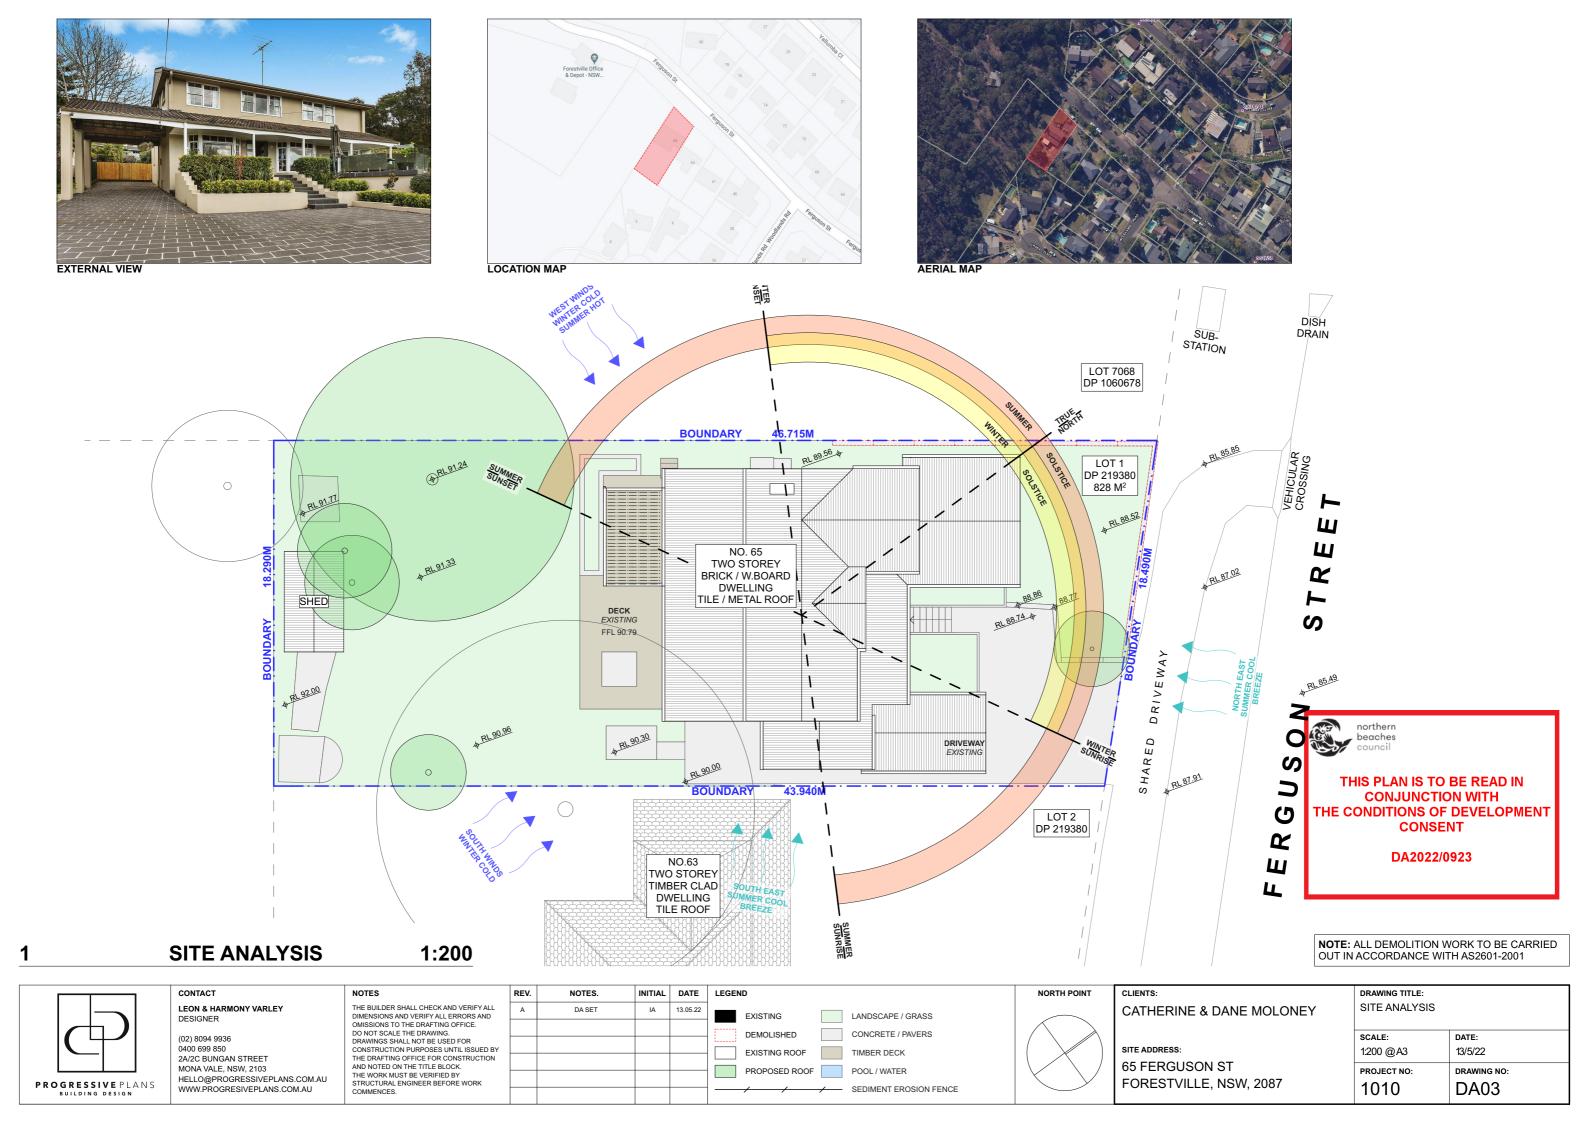

# **EXISTING GROUND FLOOR PLAN**

AS2601-2001

CONTACT LEON & HARMONY VARLEY DESIGNER

(02) 8094 9936 0400 699 850 2A/2C BUNGAN STREET MONA VALE, NSW, 2103 HELLO@PROGRESSIVEPLANS.COM.AU WWW.PROGRESIVEPLANS.COM.AU

THE BUILDER SHALL CHECK AND VERIFY ALL DIMENSIONS AND VERIFY ALL ERRORS AND OMISSIONS TO THE DRAFTING OFFICE. DO NOT SCALE THE DRAWING. DRAWINGS SHALL NOT BE USED FOR CONSTRUCTION PURPOSES UNTIL ISSUED BY THE DRAFTING OFFICE FOR CONSTRUCTION
AND NOTED ON THE TITLE BLOCK.
THE WORK MUST BE VERIFIED BY
STRUCTURAL ENGINEER BEFORE WORK

| REV. | NOTES. | INITIAL | DATE     | LEGEND     |
|------|--------|---------|----------|------------|
| А    | DA SET | IA      | 13.05.22 | EXISTING   |
|      |        |         |          | DEMOLISHED |
|      |        |         |          | PROPOSED   |
|      |        |         |          |            |
|      |        |         |          |            |
|      |        |         |          |            |

**CATHERINE & DANE MOLONEY** 

SITE ADDRESS: 65 FERGUSON ST FORESTVILLE, NSW, 2087

|                            | DRAWING TITLE: |             |  |  |  |  |
|----------------------------|----------------|-------------|--|--|--|--|
| EXISTING GROUND FLOOR PLAN |                |             |  |  |  |  |
|                            | SCALE:         | DATE:       |  |  |  |  |
|                            | 1:100 @A3      | 13/5/22     |  |  |  |  |
|                            | PROJECT NO:    | DRAWING NO: |  |  |  |  |
|                            | 1010           | DA05        |  |  |  |  |