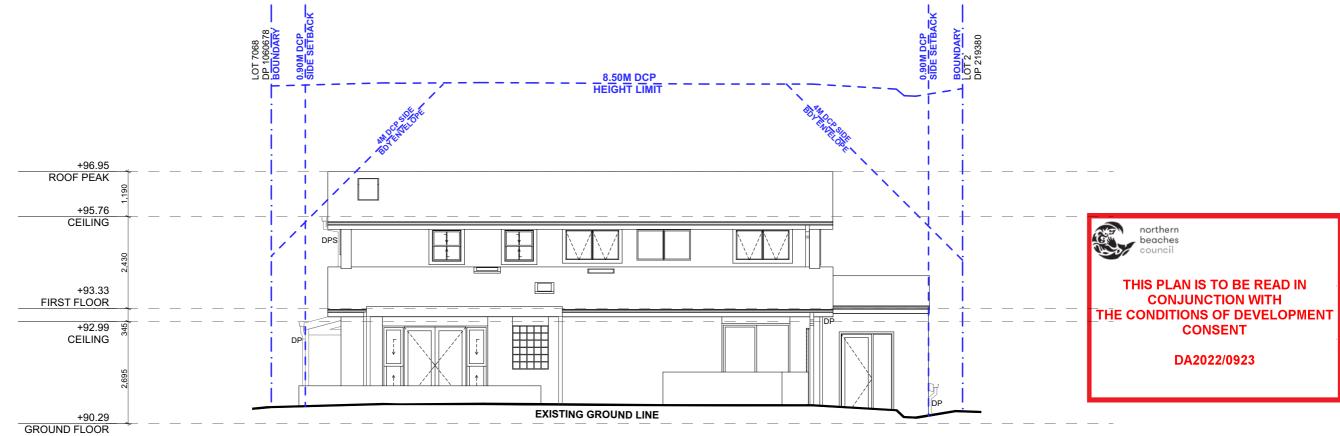

----------|------------|
| А    | DA SET | IA      | 13.05.22 | EXISTING   |
|      |        |         |          | DEMOLISHED |
|      |        |         |          | PROPOSED   |
|      |        |         |          |            |
|      |        |         |          |            |



CATHERINE & DANE MOLONEY

site address: 65 FERGUSON ST FORESTVILLE, NSW, 2087

| DRAWING TITLE:     |             |  |  |
|--------------------|-------------|--|--|
| EXISTING ROOF PLAN |             |  |  |
|                    |             |  |  |
| SCALE:             | DATE:       |  |  |
| 1:100 @A3          | 13/5/22     |  |  |
|                    |             |  |  |
| PROJECT NO:        | DRAWING NO: |  |  |
| 1010               | DA08        |  |  |
| 1010               | D, 100      |  |  |





#### **SOUTH WEST ELEVATION** 1:100 2

NOTES.

DA SET

INITIAL DATE LEGEND

NOTE: SOUTH-WEST ELEVATION UNCHANGED



CONTACT

LEON & HARMONY VARLEY DESIGNER

(02) 8094 9936 0400 699 850 ZA/ZC BUNGAN STREET MONA VALE, NSW, 2103 HELLO@PROGRESSIVEPLANS.COM.AU WWW.PROGRESIVEPLANS.COM.AU

| NOTES                                  |
|----------------------------------------|
| THE BUILDER SHALL CHECK AND VERIFY ALL |
| DIMENSIONS AND VERIFY ALL ERRORS AND   |
| OMISSIONS TO THE DRAFTING OFFICE.      |
| DO NOT SCALE THE DRAWING.              |
| DRAWINGS SHALL NOT BE USED FOR         |
| CONSTRUCTION PURPOSES UNTIL ISSUED BY  |
| THE DRAFTING OFFICE FOR CONSTRUCTION   |
| AND NOTED ON THE TITLE BLOCK.          |
| THE WORK MUST BE VERIFIED BY           |
| STRUCTURAL ENGINEER BEFORE WORK