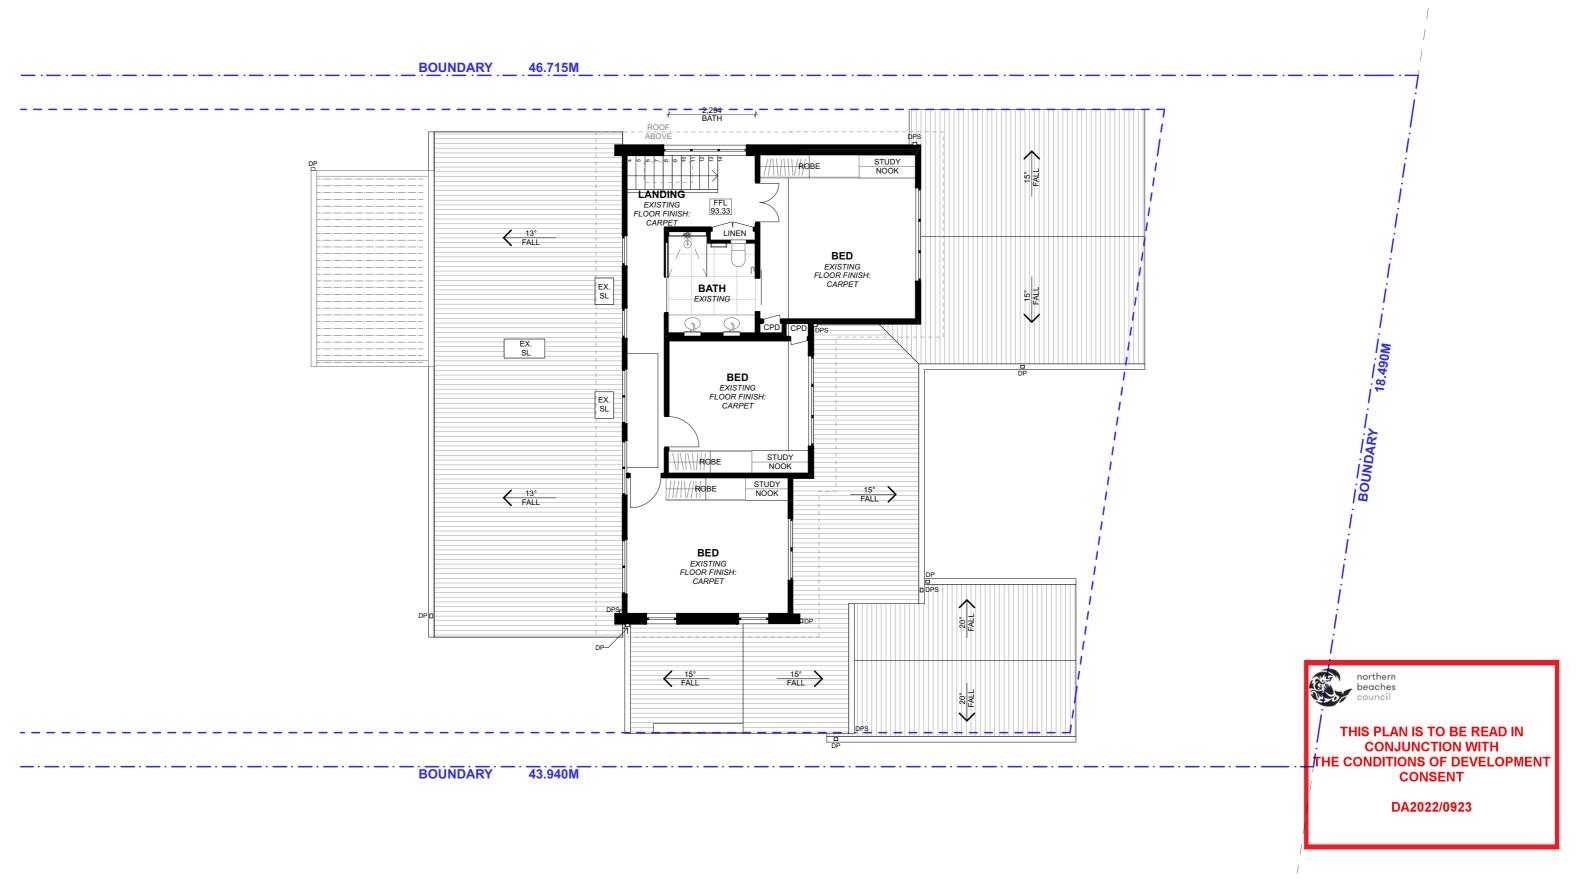

### 1 EXISTING FIRST FLOOR PLAN 1:100

NOTE: FIRST FLOOR UNCHANGED

CONTACT
LEON & HARMONY VARLEY
DESIGNER

(02) 8094 9936 0400 699 850 2A/2C BUNGAN STREET MONA VALE, NSW, 2103 HELLO@PROGRESSIVEPLANS.COM.AU WWW.PROGRESIVEPLANS.COM.AU THE BUILDER SHALL CHECK AND VERIFY ALL DIMENSIONS AND VERIFY ALL ERRORS AND OMISSIONS TO THE DRAFTING OFFICE. DO NOT SCALE THE DRAWING. DRAWINGS SHALL NOT BE USED FOR CONSTRUCTION PURPOSES UNTIL ISSUED BY THE DRAFTING OFFICE FOR CONSTRUCTION AND NOTED ON THE TITLE BLOCK. THE WORK MUST BE VERIFIED BY STRUCTURAL ENGINEER BEFORE WORK COMMENCES.

| REV. | NOTES. | INITIAL | DATE     | LEGEND     |
|------|--------|---------|----------|------------|
| Α    | DA SET | IA      | 13.05.22 | EXISTING   |
|      |        |         |          | DEMOLISHED |
|      |        |         |          | PROPOSED   |
|      |        |         |          |            |
|      |        |         |          |            |

CATHERINE & DANE MOLONEY

SITE ADDRESS:
65 FERGUSON ST
FORESTVILLE, NSW, 2087

| DRAWING TITLE:<br>EXISTING FIRST F | LOOR PLAN        |
|------------------------------------|------------------|
| SCALE:<br>1:100 @A3                | DATE:<br>13/5/22 |
| PROJECT NO:                        | DA07             |