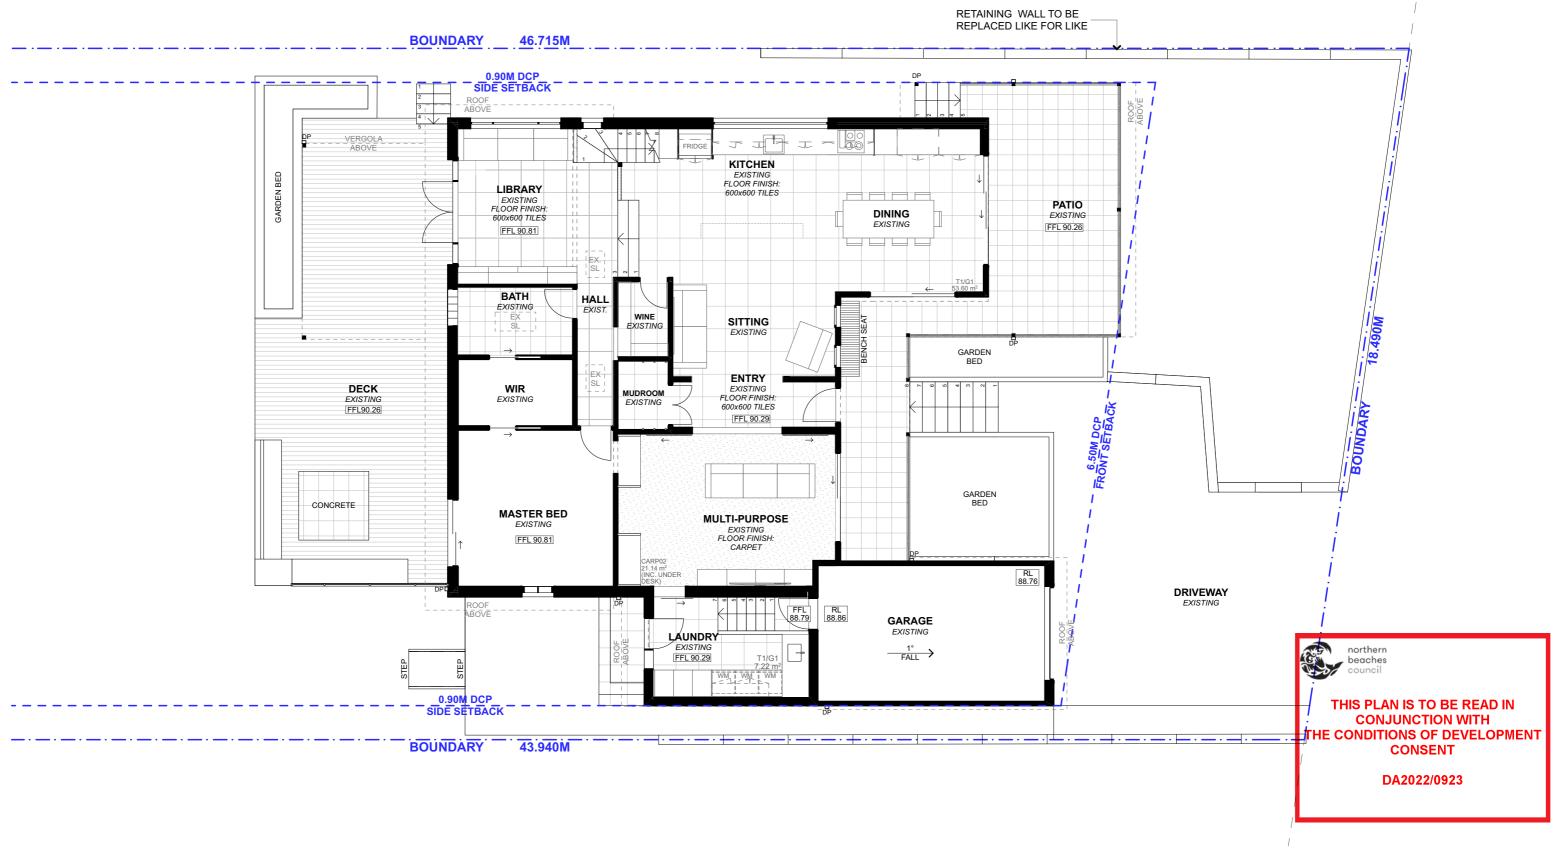

### 1 PROPOSED GROUND FLOOR PLAN 1:100

CONTACT
LEON & HARMONY VARLEY
DESIGNER

(02) 8094 9936 0400 699 850 2A/2C BUNGAN STREET MONA VALE, NSW, 2103 HELLO@PROGRESSIVEPLANS.COM.AU WWW.PROGRESIVEPLANS.COM.AU THE BUILDER SHALL CHECK AND VERIFY ALL DIMENSIONS AND VERIFY ALL ERRORS AND OMISSIONS TO THE DRAFTING OFFICE. DO NOT SCALE THE DRAWING. DRAWINGS SHALL NOT BE USED FOR CONSTRUCTION PURPOSES UNTIL ISSUED BY THE DRAFTING OFFICE FOR CONSTRUCTION AND NOTED ON THE TITLE BLOCK. THE WORK MUST BE VERIFIED BY STRUCTURAL ENGINEER BEFORE WORK COMMENCES.

| REV. | NOTES. | INITIAL | DATE     | LEGEND     |
|------|--------|---------|----------|------------|
| Α    | DA SET | IA      | 13.05.22 | EXISTING   |
|      |        |         |          | DEMOLISHED |
|      |        |         |          |            |
|      |        |         |          | PROPOSED   |
|      |        |         |          |            |
|      |        |         |          |            |
|      |        |         |          |            |

CATHERINE & DANE MOLONEY

site address: 65 FERGUSON ST FORESTVILLE, NSW, 2087

| DRAWING TITLE:             |  |  |  |
|----------------------------|--|--|--|
| PROPOSED GROUND FLOOR PLAN |  |  |  |
|                            |  |  |  |
| DATE:                      |  |  |  |
| 13/5/22                    |  |  |  |
| DRAWING NO:                |  |  |  |
|                            |  |  |  |

DA06

1010