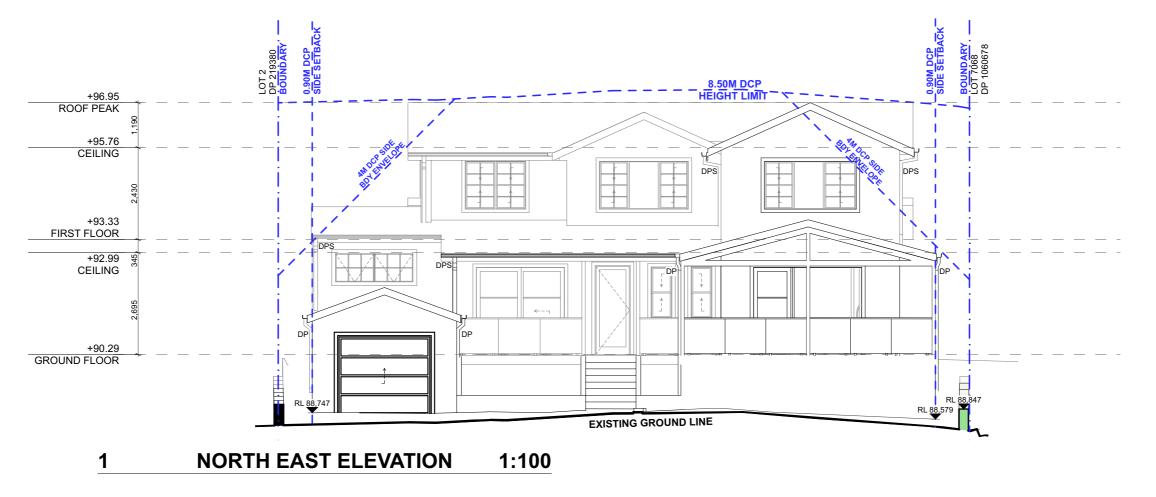

#### **SOUTH WEST ELEVATION** 1:100 2

NOTES.

DA SET

INITIAL DATE LEGEND

NOTE: SOUTH-WEST ELEVATION UNCHANGED

CONTACT

LEON & HARMONY VARLEY DESIGNER

(02) 8094 9936 0400 699 850 ZA/ZC BUNGAN STREET MONA VALE, NSW, 2103 HELLO@PROGRESSIVEPLANS.COM.AU WWW.PROGRESIVEPLANS.COM.AU

| NOTES                                  |
|----------------------------------------|
| THE BUILDER SHALL CHECK AND VERIFY ALL |
| DIMENSIONS AND VERIFY ALL ERRORS AND   |
| OMISSIONS TO THE DRAFTING OFFICE.      |
| DO NOT SCALE THE DRAWING.              |
| DRAWINGS SHALL NOT BE USED FOR         |
| CONSTRUCTION PURPOSES UNTIL ISSUED BY  |
| THE DRAFTING OFFICE FOR CONSTRUCTION   |
| AND NOTED ON THE TITLE BLOCK.          |
| THE WORK MUST BE VERIFIED BY           |
| STRUCTURAL ENGINEER BEFORE WORK        |
| COMMENCES.                             |

| IA | 13.05.22 | RENDERED RETAINING WALLS TO MATCH EXISTING |  |
|----|----------|--------------------------------------------|--|
|    |          |                                            |  |
|    |          |                                            |  |
|    |          |                                            |  |

**CATHERINE & DANE MOLONEY** 

SITE ADDRESS: 65 FERGUSON ST FORESTVILLE, NSW, 2087

|  | RTH EAST & SOUTH |             |  |  |  |  |
|--|------------------|-------------|--|--|--|--|
|  | WEST             |             |  |  |  |  |
|  | SCALE:           | DATE:       |  |  |  |  |
|  | 1:100 @A3        | 13/5/22     |  |  |  |  |
|  | PROJECT NO:      | DRAWING NO: |  |  |  |  |
|  | 1010             | DA09        |  |  |  |  |