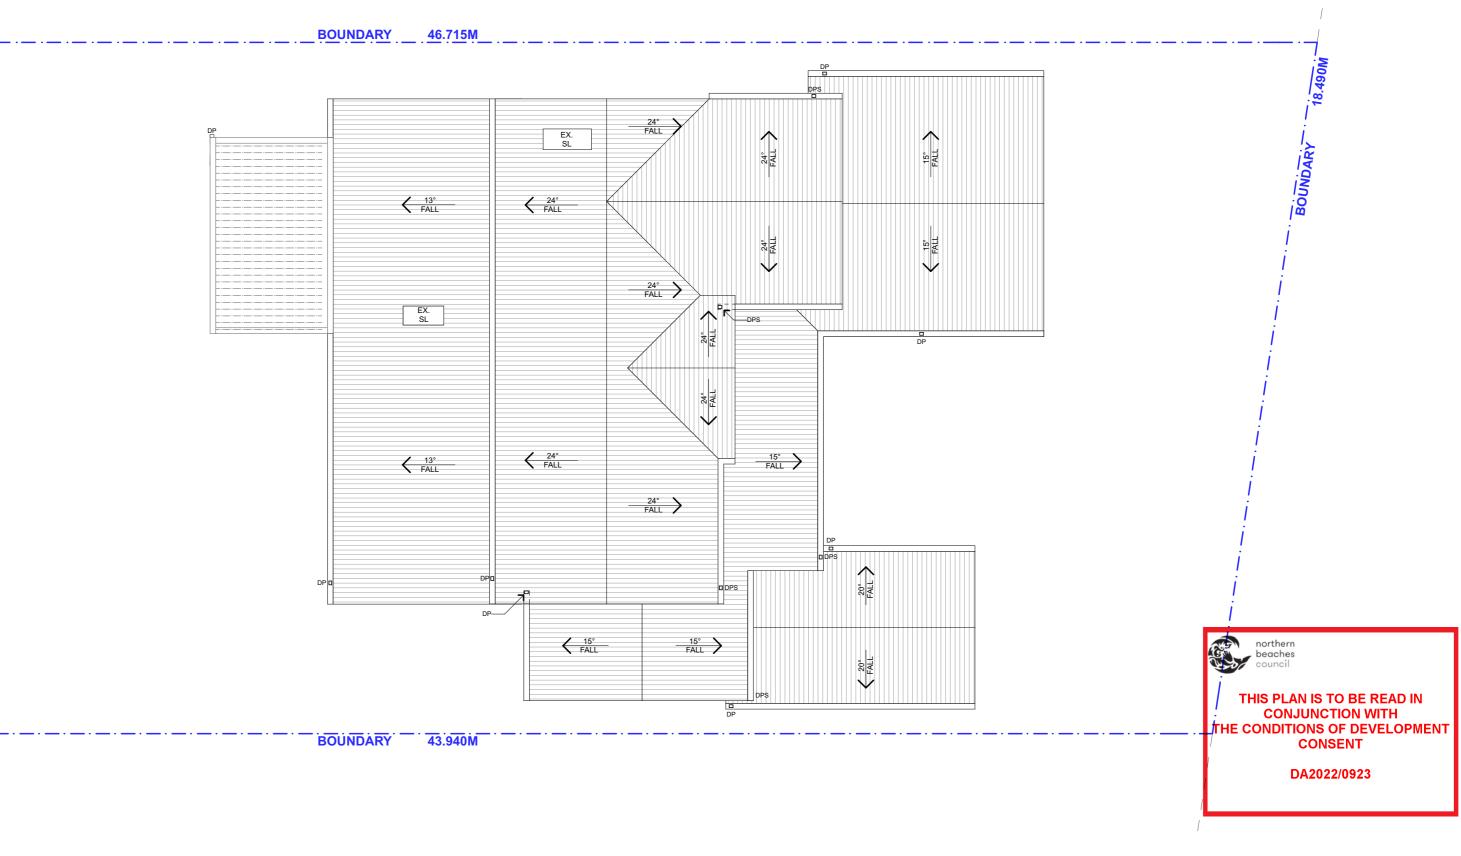

## 1 EXISTING ROOF PLAN 1:100

NOTE: ROOF PLAN UNCHANGED

CONTACT
LEON & HARMONY VARLEY

(02) 8094 9936 0400 699 850 2A/2C BUNGAN STREET MONA VALE, NSW, 2103 HELLO@PROGRESSIVEPLANS.COM.AU WWW.PROGRESIVEPLANS.COM.AU THE BUILDER SHALL CHECK AND VERIFY ALL DIMENSIONS AND VERIFY ALL ERRORS AND OMISSIONS TO THE DRAFTING OFFICE. DO NOT SCALE THE DRAWING, DRAWINGS SHALL NOT BE USED FOR CONSTRUCTION PURPOSES UNTIL ISSUED BY THE DRAFTING OFFICE FOR CONSTRUCTION AND NOTED ON THE TITLE BLOCK. THE WORK MUST BE VERIFIED BY STRUCTURAL ENGINEER BEFORE WORK COMMENCES.

| REV. | NOTES. | INITIAL | DATE     | LEGEND     |
|------|--------|---------|----------|------------|
| А    | DA SET | IA      | 13.05.22 | EXISTING   |
|      |        |         |          | DEMOLISHED |
|      |        |         |          | PROPOSED   |
|      |        |         |          |            |
|      |        |         |          |            |

CATHERINE & DANE MOLONEY

site address: 65 FERGUSON ST FORESTVILLE, NSW, 2087

| DRAWING TITLE:     |             |  |  |
|--------------------|-------------|--|--|
| EXISTING ROOF PLAN |             |  |  |
|                    |             |  |  |
| SCALE:             | DATE:       |  |  |
| 1:100 @A3          | 13/5/22     |  |  |
|                    |             |  |  |
| PROJECT NO:        | DRAWING NO: |  |  |
| 1010               | DA08        |  |  |
| 1010               | D, 100      |  |  |