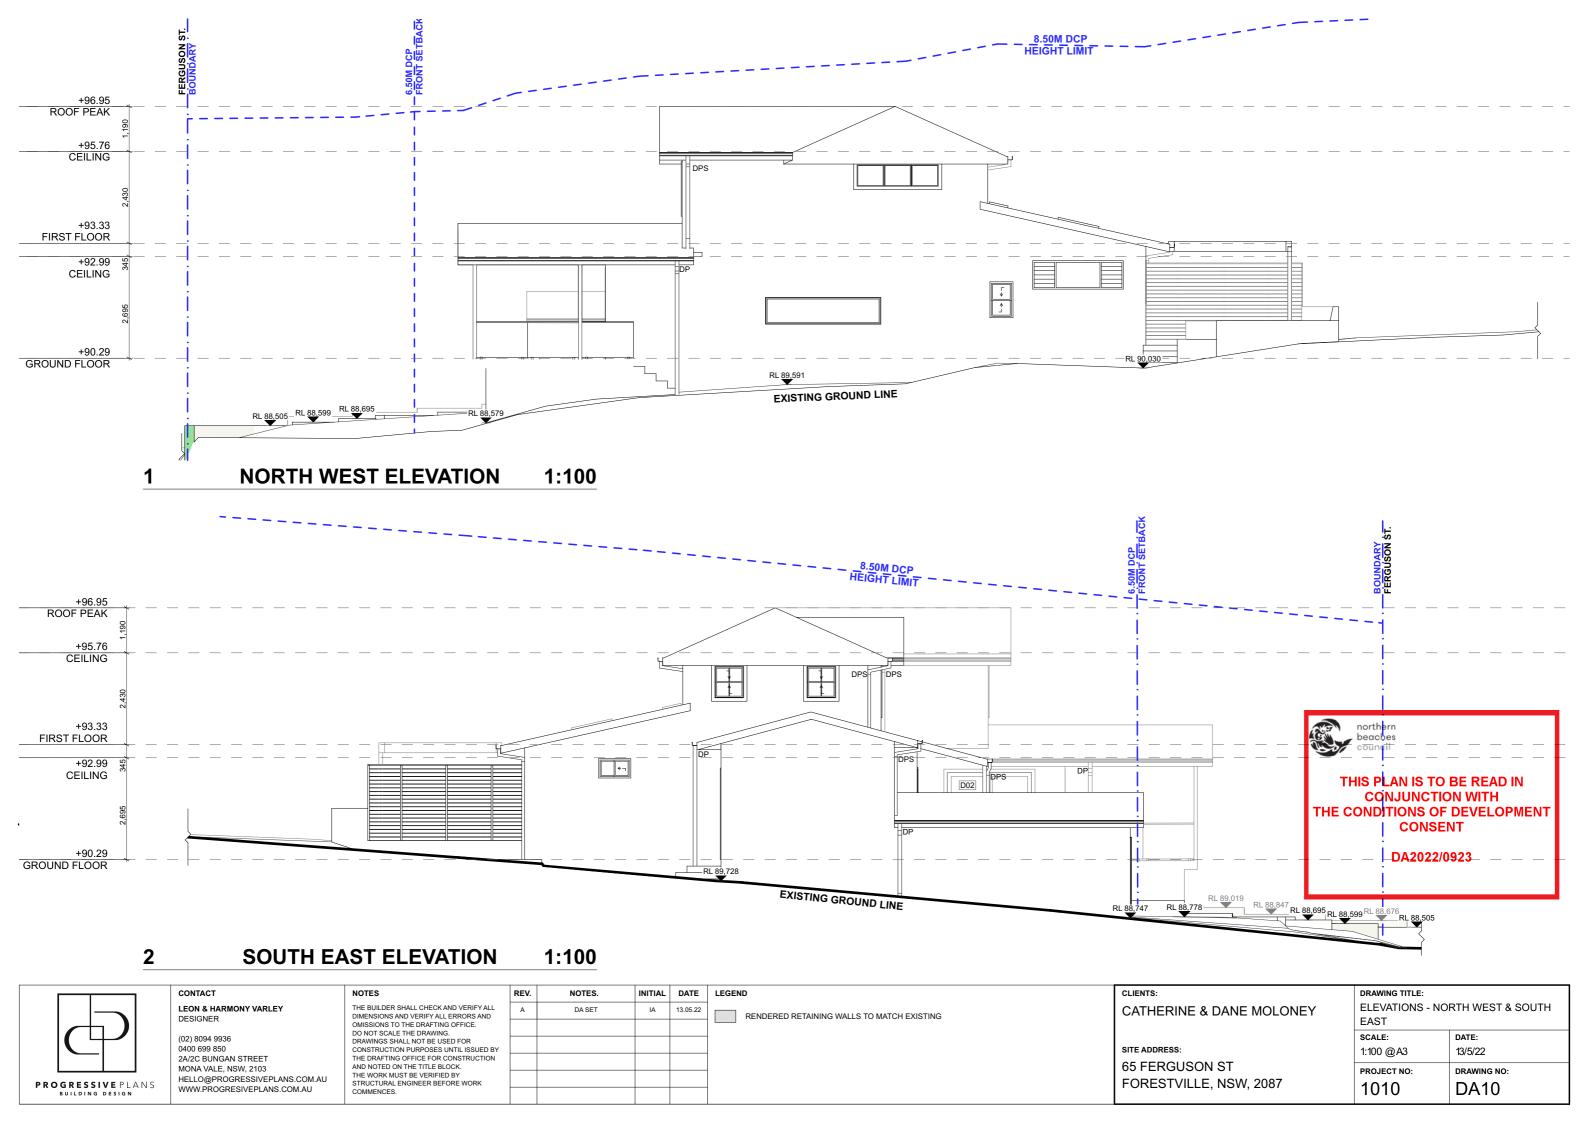

S.                             |

| IA | 13.05.22 | RENDERED RETAINING WALLS TO MATCH EXISTING |  |
|----|----------|--------------------------------------------|--|
|    |          |                                            |  |
|    |          |                                            |  |
|    |          |                                            |  |

**CATHERINE & DANE MOLONEY** 

SITE ADDRESS: 65 FERGUSON ST FORESTVILLE, NSW, 2087

|  | RTH EAST & SOUTH |             |  |  |  |  |
|--|------------------|-------------|--|--|--|--|
|  | WEST             |             |  |  |  |  |
|  | SCALE:           | DATE:       |  |  |  |  |
|  | 1:100 @A3        | 13/5/22     |  |  |  |  |
|  | PROJECT NO:      | DRAWING NO: |  |  |  |  |
|  | 1010             | DA09        |  |  |  |  |