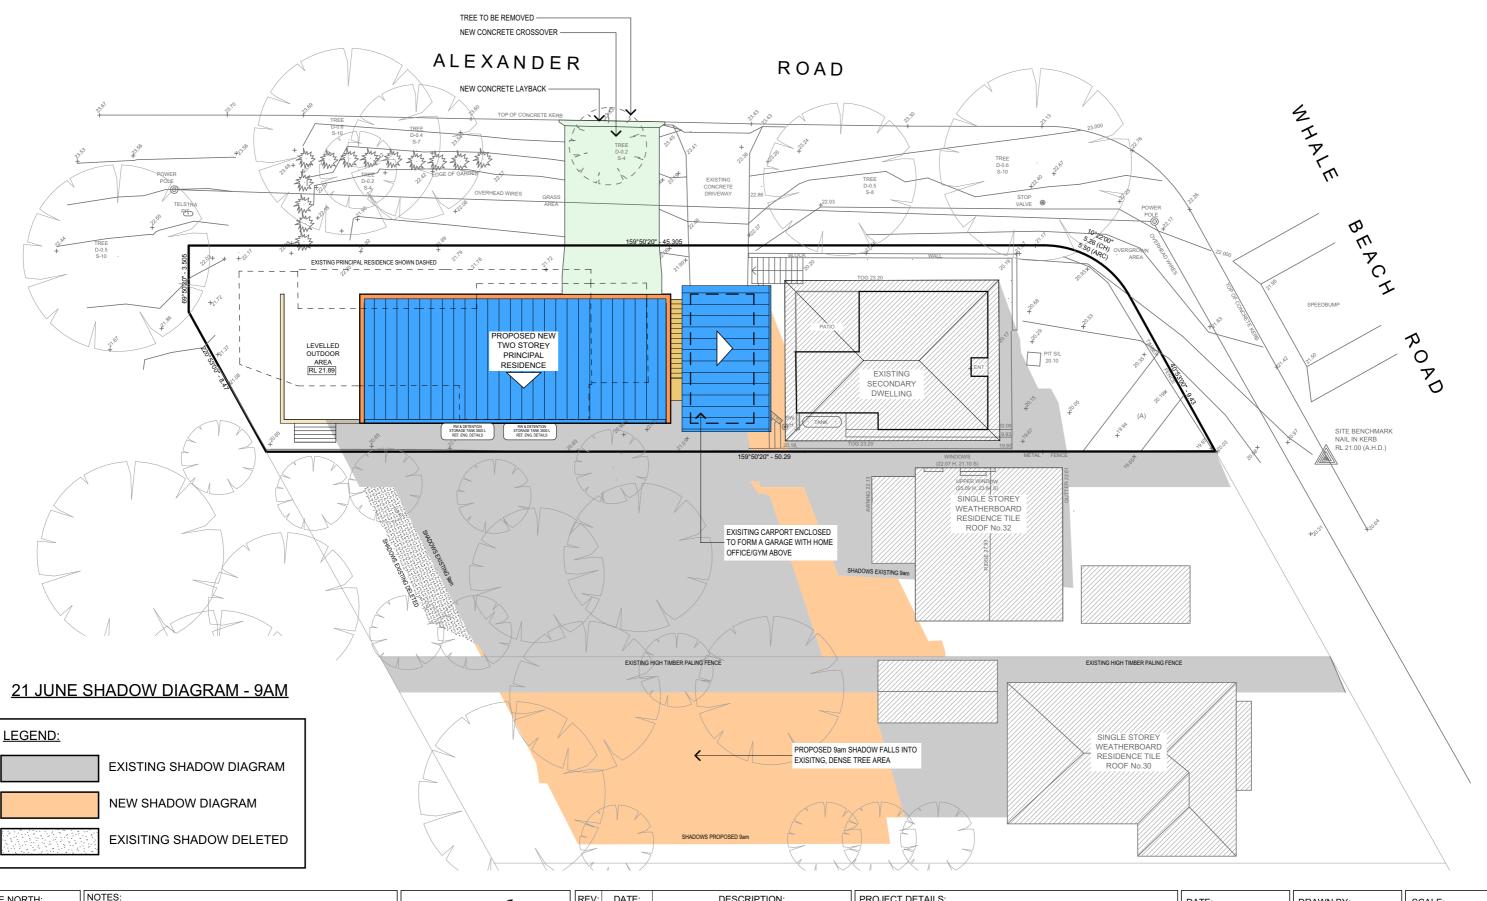

| PROJECT DETAILS: PROPOSED NEW DWELLING 34 Whale Beach Rd. Avalon 2107 | DATE: 30/07/2019  | DRAWN BY:   | SCALE:<br>1:200 @ A3     |
|-----------------------------------------------------------------------|-------------------|-------------|--------------------------|
| DRAWING TITLE: JUNE 21_9AM                                            | JOB No:<br>692/19 | CHECKED BY: | DRAWING No:<br>DA.11 C.4 |