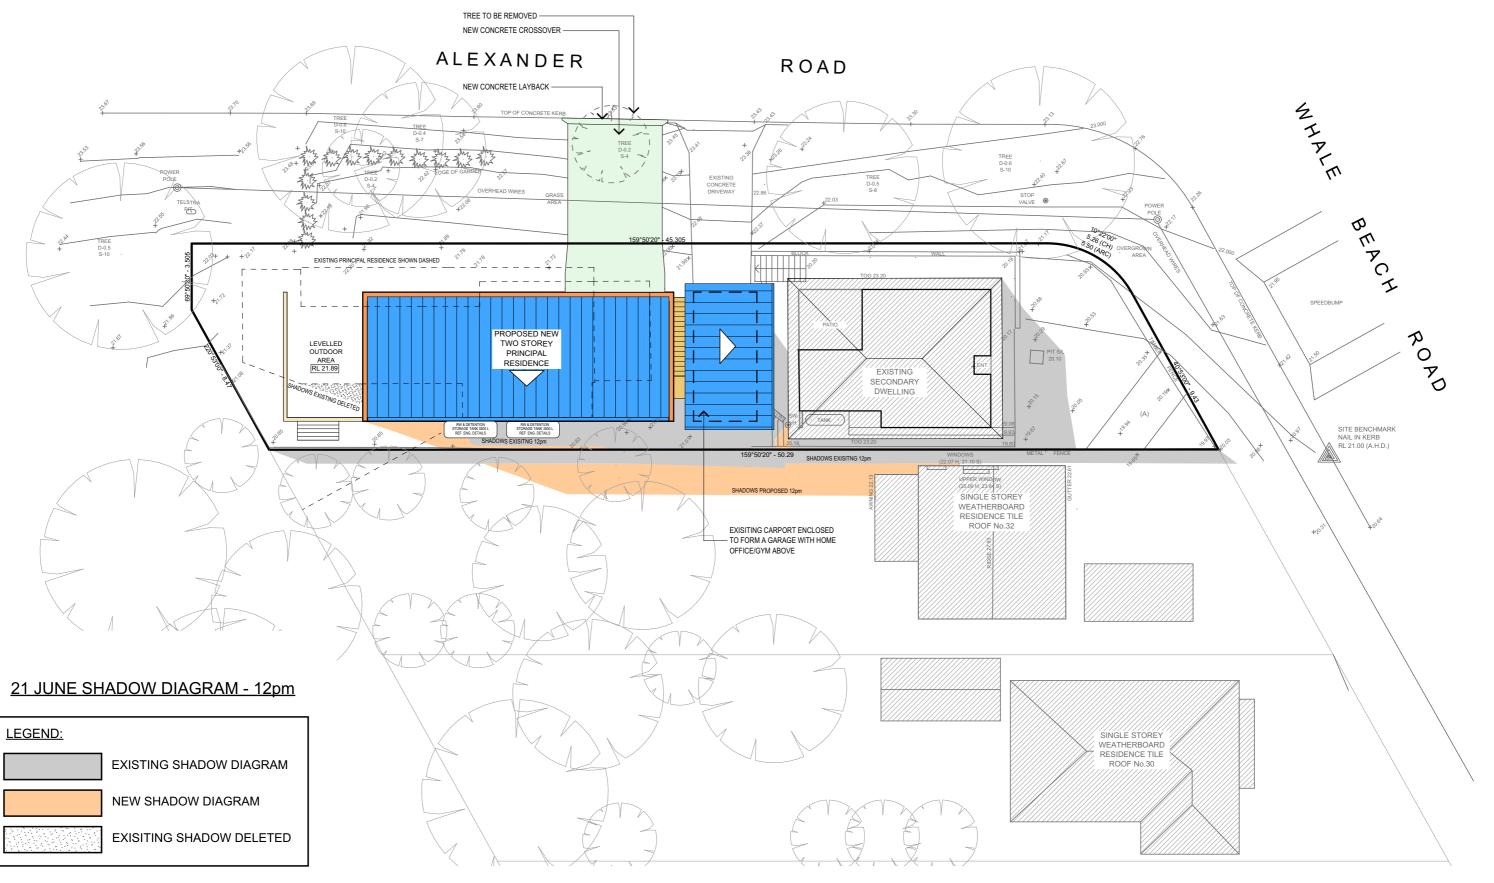

| PROJECT DETAILS: PROPOSED NEW DWELLING 34 Whale Beach Rd. Avalon 2107 | DATE: 30/07/2019  | DRAWN BY:   | SCALE:<br>1:200 @ A3     |
|-----------------------------------------------------------------------|-------------------|-------------|--------------------------|
| DRAWING TITLE:  JUNE 21_12pm                                          | JOB No:<br>692/19 | CHECKED BY: | DRAWING No:<br>DA.12 C.4 |