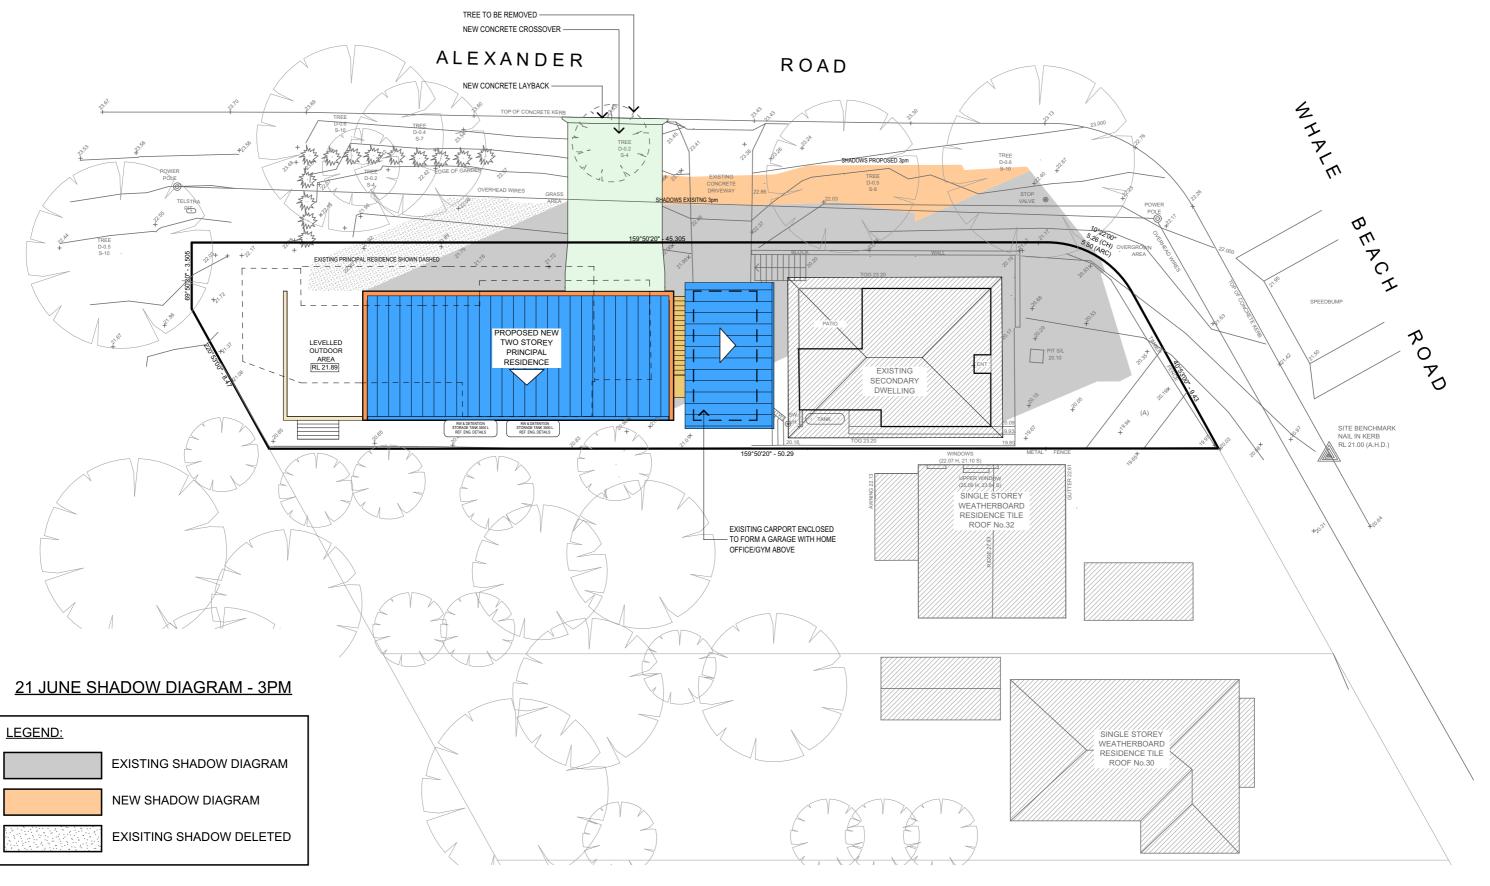

| PROJECT DETAILS: PROPOSED NEW DWELLING 34 Whale Beach Rd. Avalon 2107 | DATE: 30/07/2019  | DRAWN BY:   | SCALE:<br>1:200 @ A3     |
|-----------------------------------------------------------------------|-------------------|-------------|--------------------------|
| DRAWING TITLE: JUNE 21_3PM                                            | JOB No:<br>692/19 | CHECKED BY: | DRAWING No:<br>DA.13 C.4 |