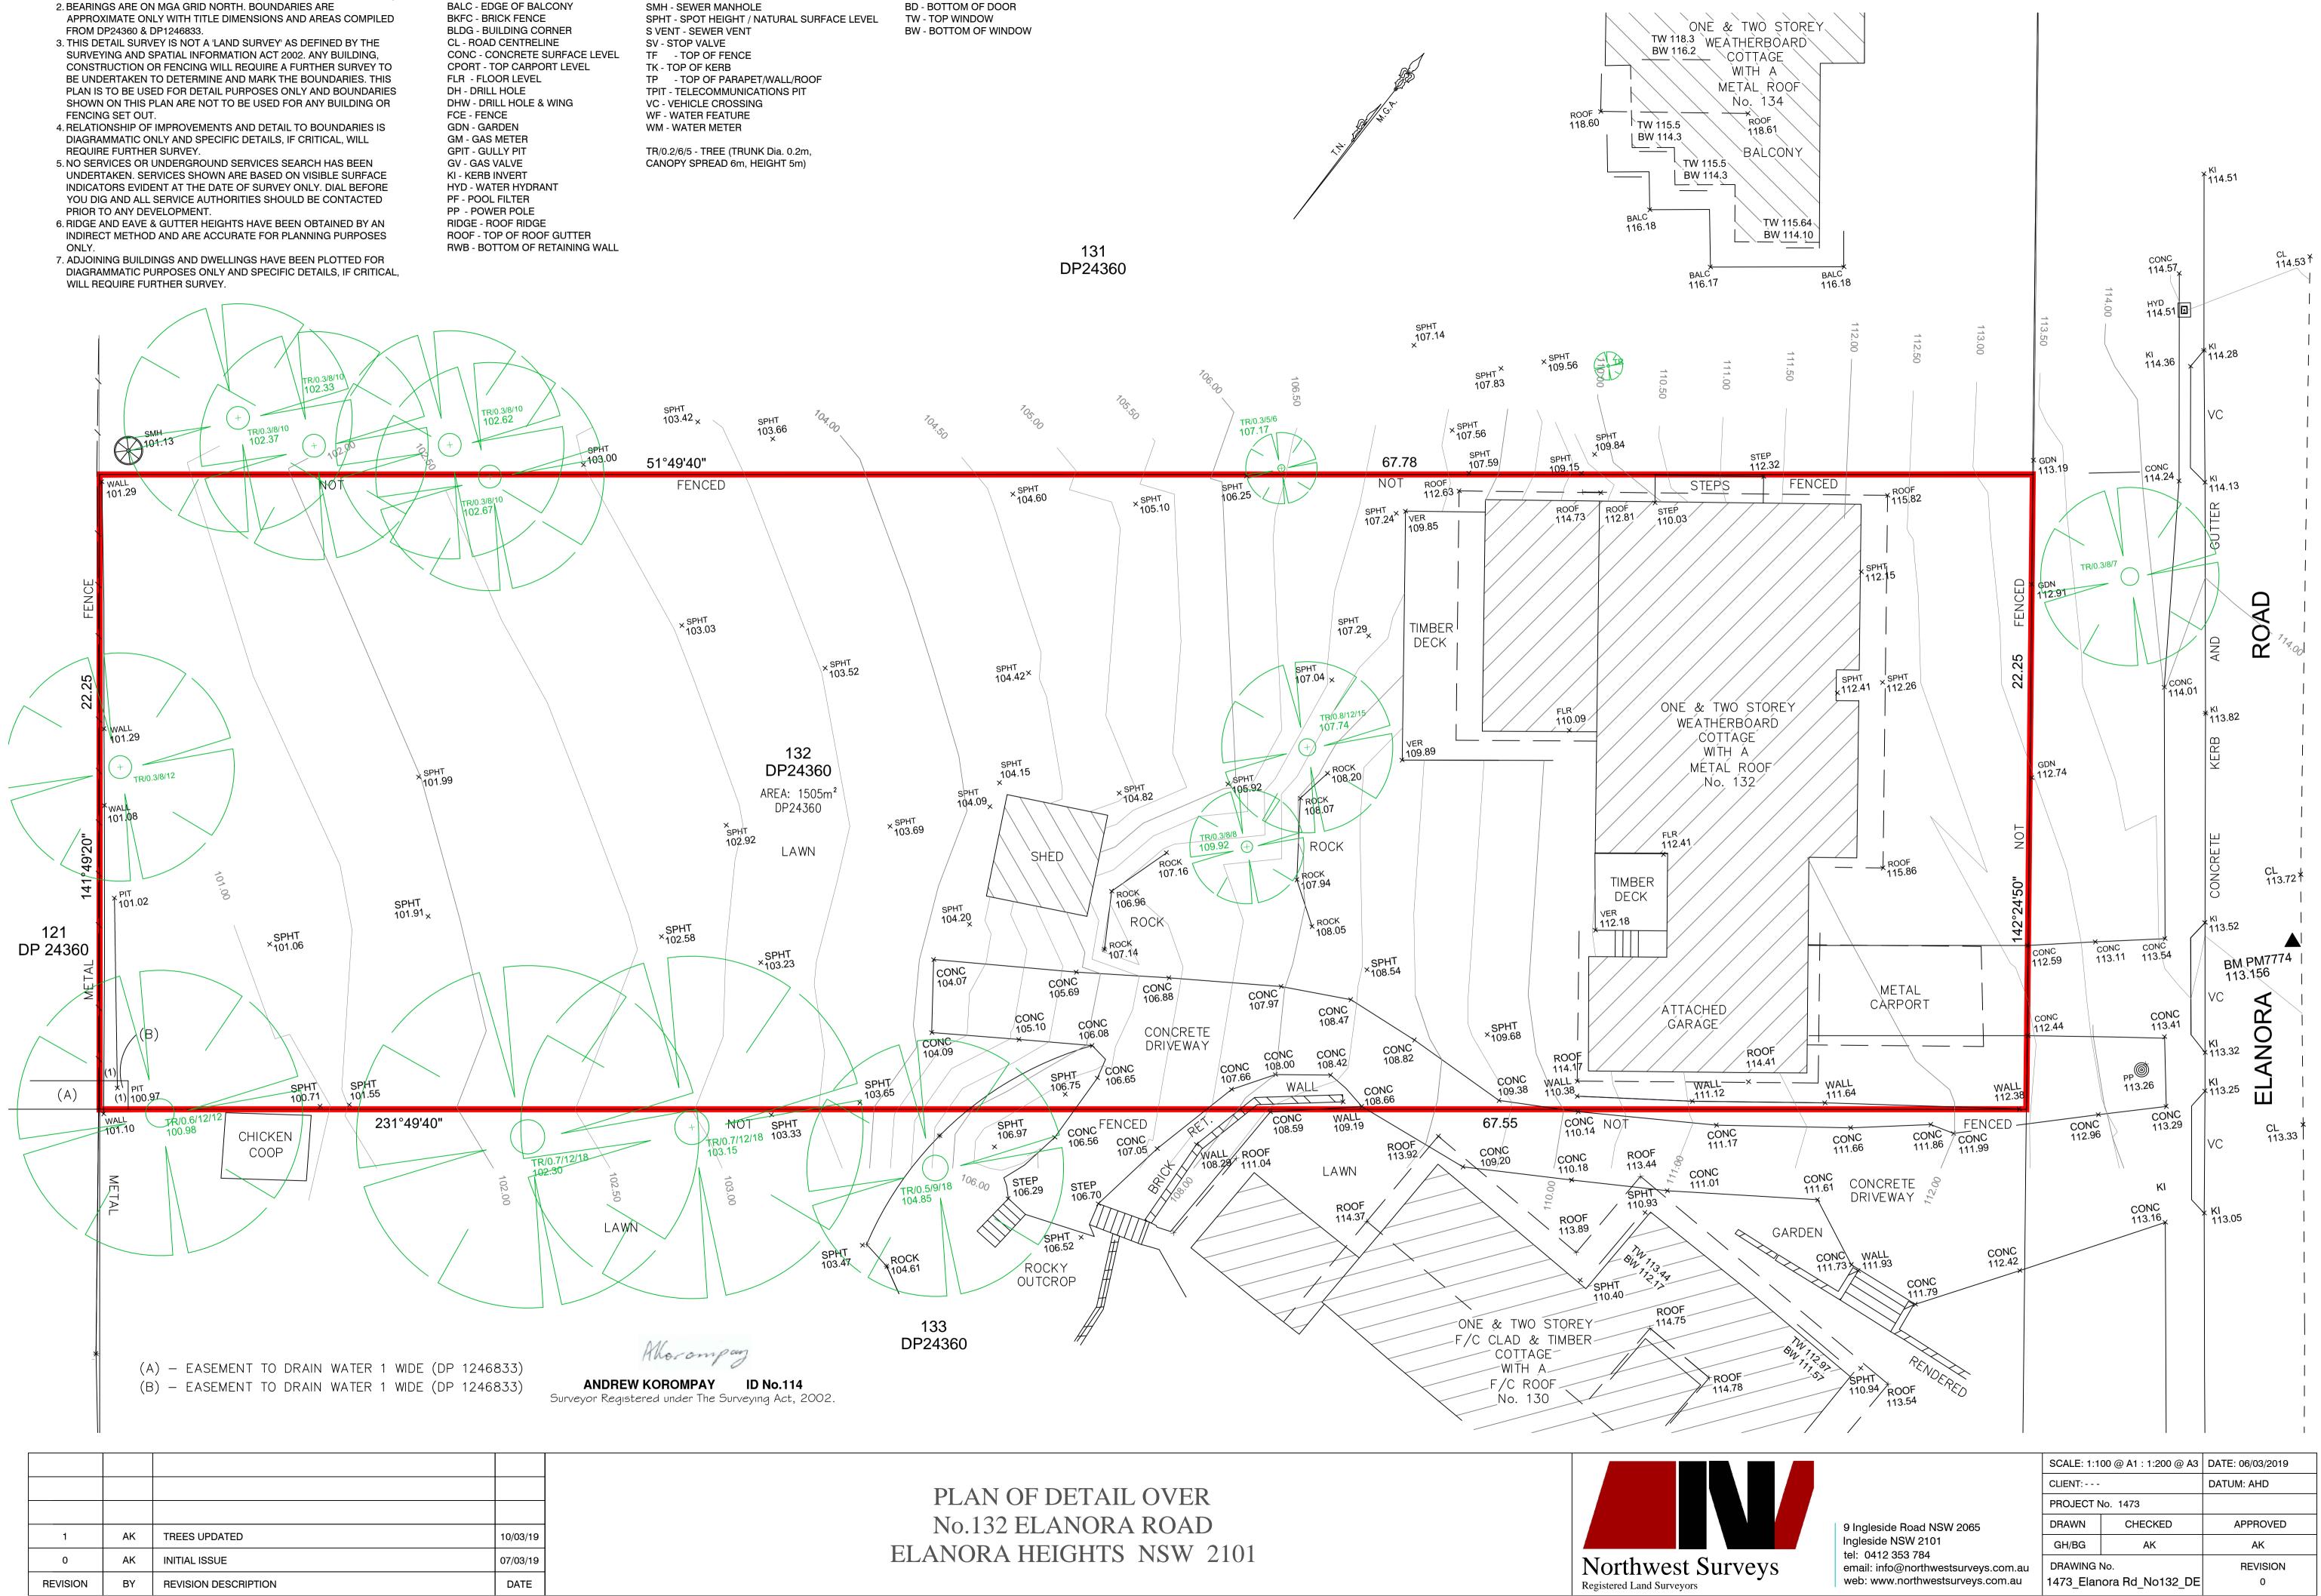

NOTES:

- 1. ORIGIN OF LEVELS PM7774 RL113.156m (A.H.D.- CLASS LC, ORDER L3).
- FROM DP24360 & DP1246833.
- SURVEYING AND SPATIAL INFORMATION ACT 2002. ANY BUILDING, CONSTRUCTION OR FENCING WILL REQUIRE A FURTHER SURVEY TO BE UNDERTAKEN TO DETERMINE AND MARK THE BOUNDARIES. THIS SHOWN ON THIS PLAN ARE NOT TO BE USED FOR ANY BUILDING OR FENCING SET OUT.
- DIAGRAMMATIC ONLY AND SPECIFIC DETAILS, IF CRITICAL, WILL
- UNDERTAKEN. SERVICES SHOWN ARE BASED ON VISIBLE SURFACE YOU DIG AND ALL SERVICE AUTHORITIES SHOULD BE CONTACTED PRIOR TO ANY DEVELOPMENT.
- INDIRECT METHOD AND ARE ACCURATE FOR PLANNING PURPOSES
- WILL REQUIRE FURTHER SURVEY.

LEGEND

- AWN AWNING BALC - EDGE OF BALCONY
- **RWT TOP OF RETAINING WALL**

| 1        | AK | TREES UPDATED        | 10/03/19 |
|----------|----|----------------------|----------|
| 0        | AK | INITIAL ISSUE        | 07/03/19 |
| REVISION | BY | REVISION DESCRIPTION | DATE     |

- TD TOP DOOR