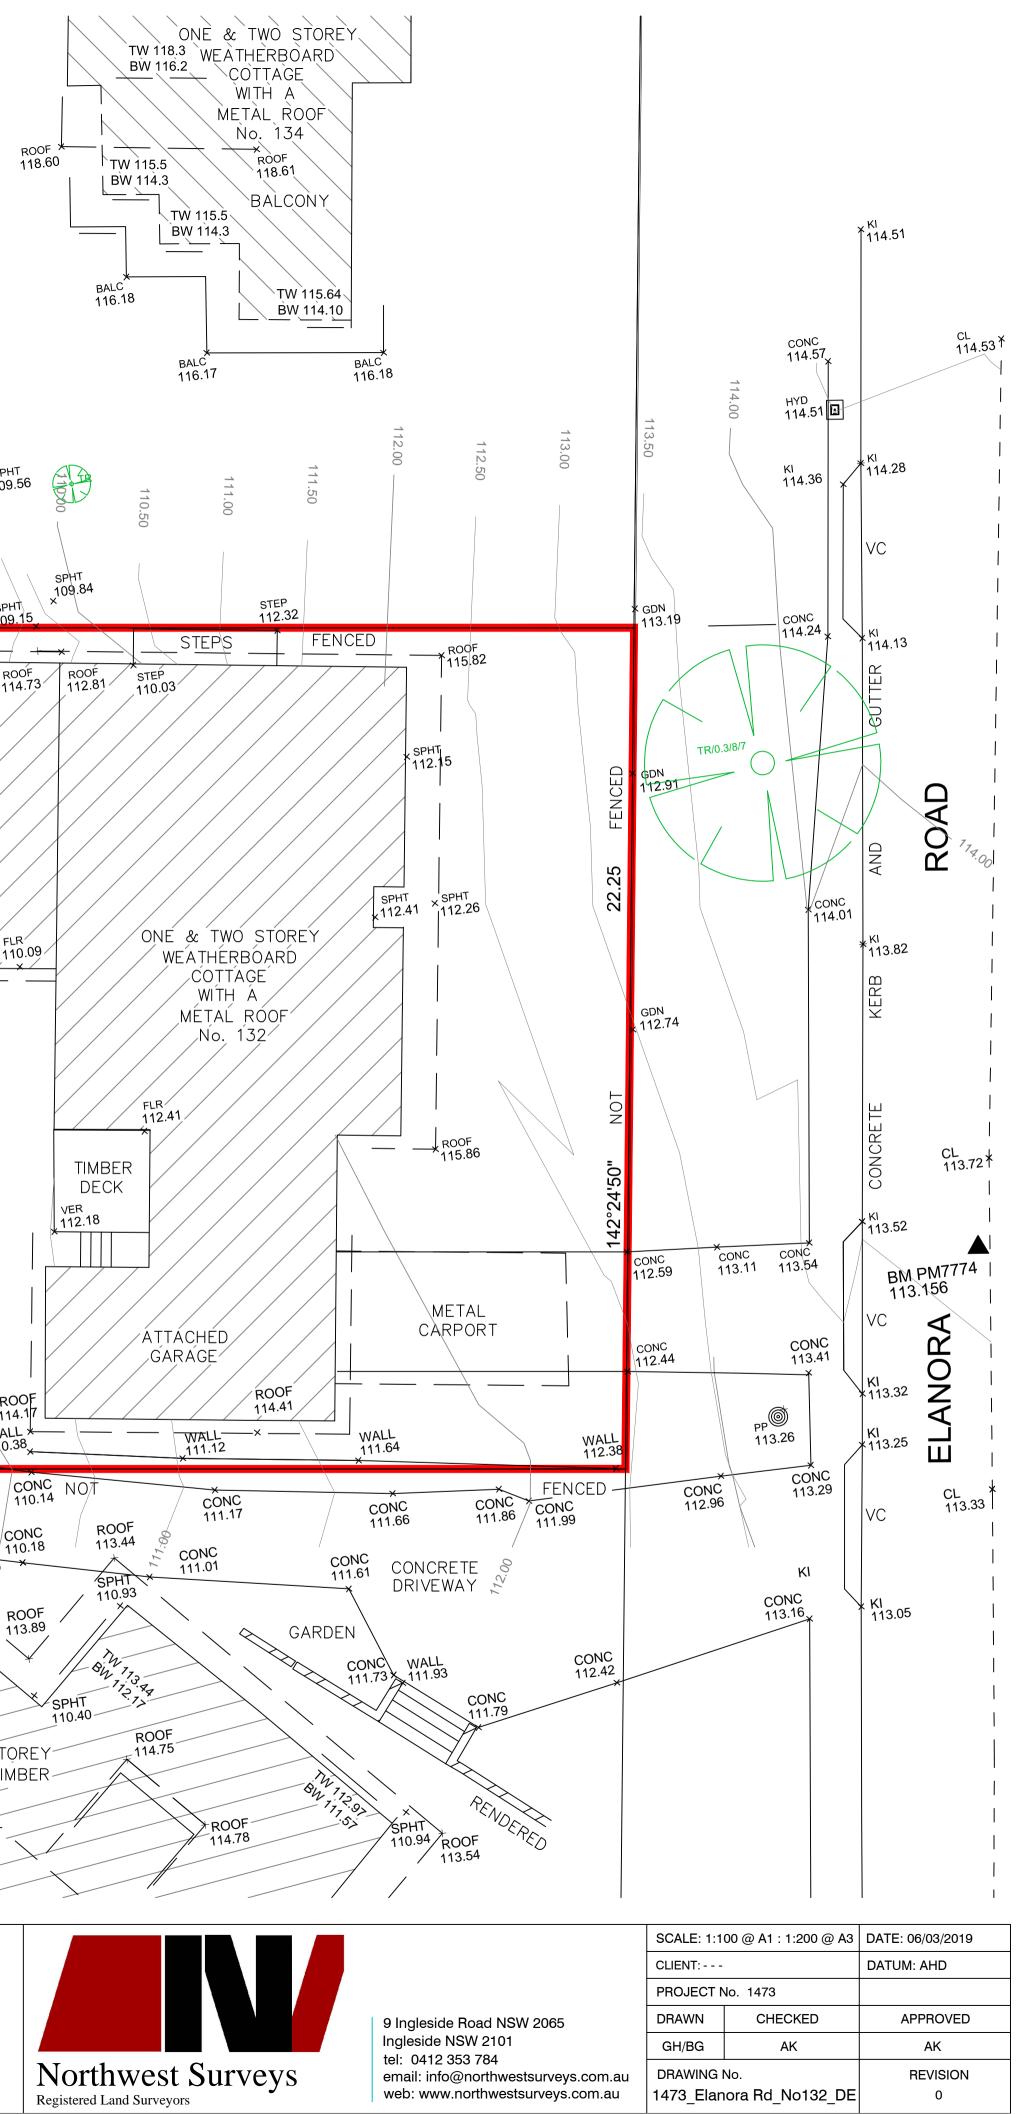

NOTES:

- 1. ORIGIN OF LEVELS PM7774 RL113.156m (A.H.D.- CLASS LC, ORDER L3).
- FROM DP24360 & DP1246833.
- SURVEYING AND SPATIAL INFORMATION ACT 2002. ANY BUILDING, CONSTRUCTION OR FENCING WILL REQUIRE A FURTHER SURVEY TO BE UNDERTAKEN TO DETERMINE AND MARK THE BOUNDARIES. THIS SHOWN ON THIS PLAN ARE NOT TO BE USED FOR ANY BUILDING OR FENCING SET OUT.
- DIAGRAMMATIC ONLY AND SPECIFIC DETAILS, IF CRITICAL, WILL
- UNDERTAKEN. SERVICES SHOWN ARE BASED ON VISIBLE SURFACE YOU DIG AND ALL SERVICE AUTHORITIES SHOULD BE CONTACTED PRIOR TO ANY DEVELOPMENT.
- INDIRECT METHOD AND ARE ACCURATE FOR PLANNING PURPOSES
- WILL REQUIRE FURTHER SURVEY.

LEGEND

- AWN AWNING BALC - EDGE OF BALCONY
- **RWT TOP OF RETAINING WALL**

| 1        | AK | TREES UPDATED        | 10/03/19 |
|----------|----|----------------------|----------|
| 0        | AK | INITIAL ISSUE        | 07/03/19 |
| REVISION | BY | REVISION DESCRIPTION | DATE     |

- TD TOP DOOR