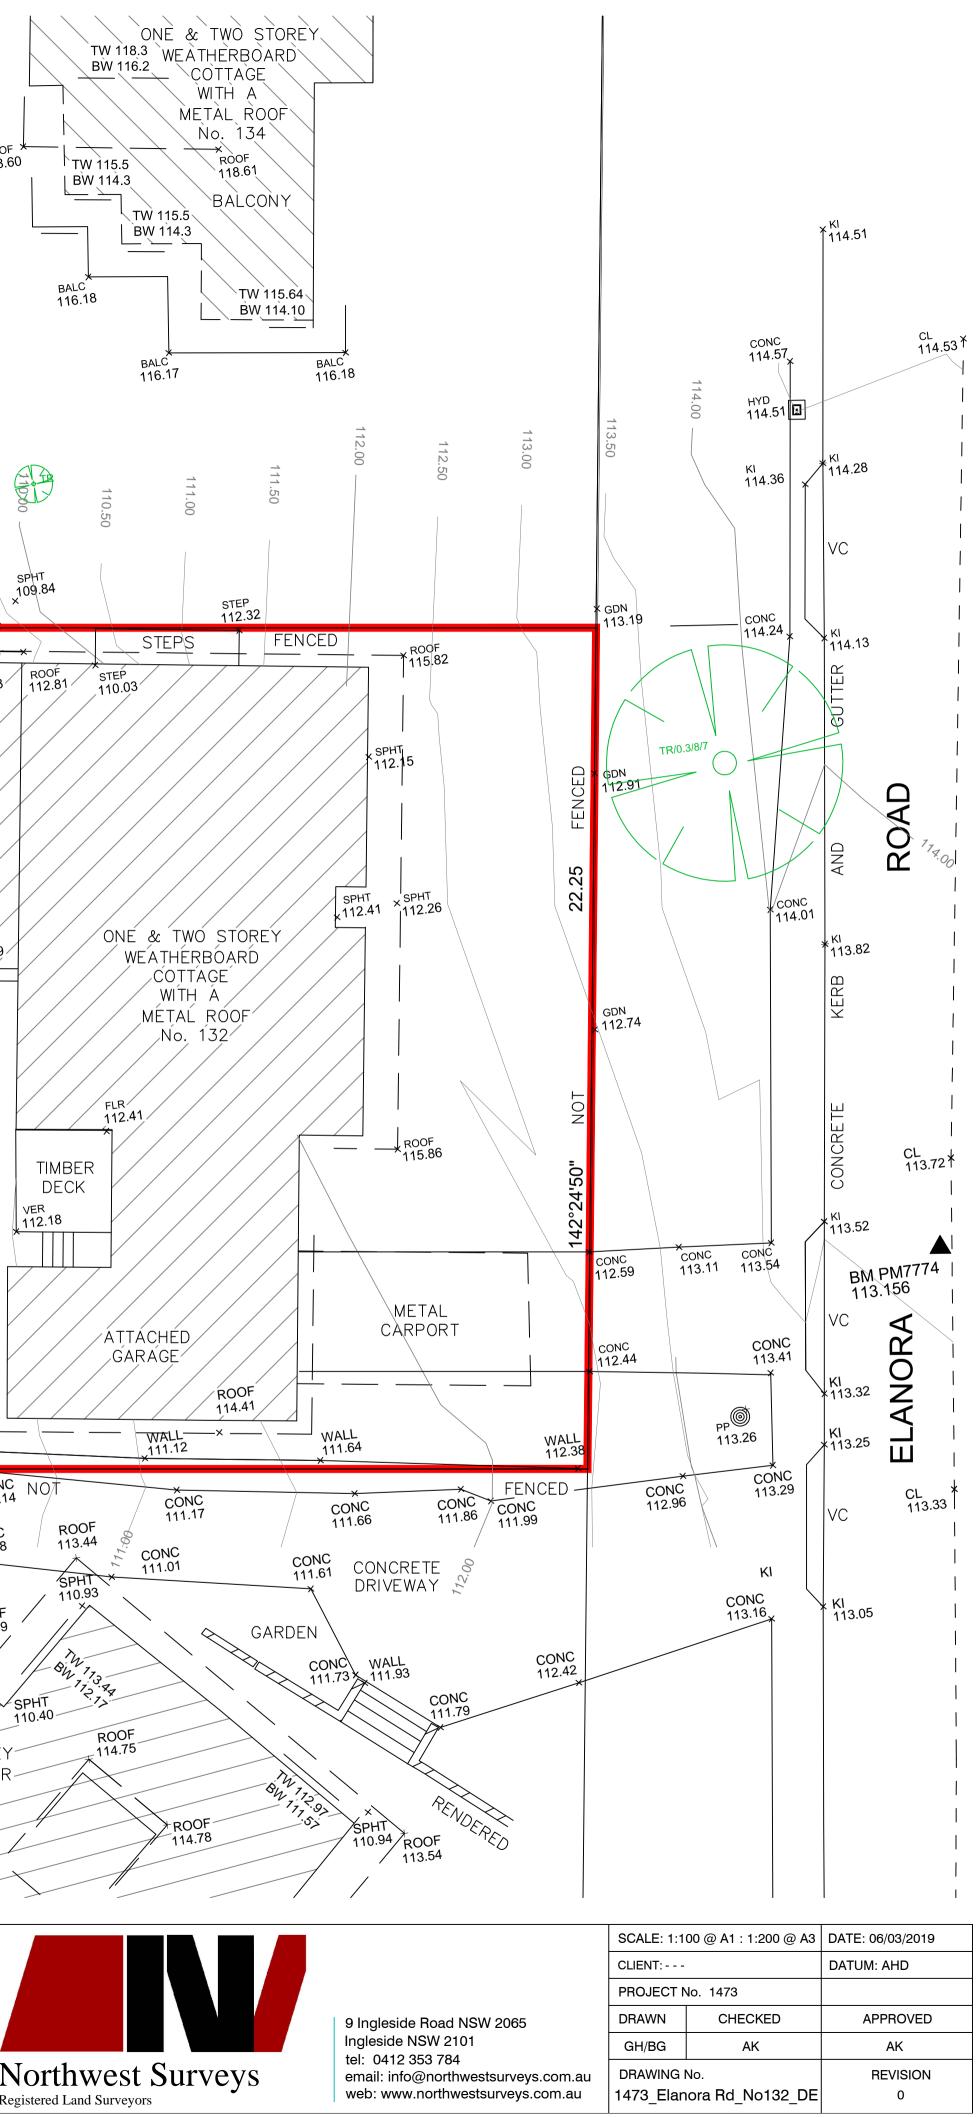

NOTES:

- 1. ORIGIN OF LEVELS PM7774 RL113.156m (A.H.D.- CLASS LC, ORDER L3).
- FROM DP24360 & DP1246833.
- SURVEYING AND SPATIAL INFORMATION ACT 2002. ANY BUILDING, CONSTRUCTION OR FENCING WILL REQUIRE A FURTHER SURVEY TO BE UNDERTAKEN TO DETERMINE AND MARK THE BOUNDARIES. THIS SHOWN ON THIS PLAN ARE NOT TO BE USED FOR ANY BUILDING OR FENCING SET OUT.
- DIAGRAMMATIC ONLY AND SPECIFIC DETAILS, IF CRITICAL, WILL
- UNDERTAKEN. SERVICES SHOWN ARE BASED ON VISIBLE SURFACE YOU DIG AND ALL SERVICE AUTHORITIES SHOULD BE CONTACTED PRIOR TO ANY DEVELOPMENT.
- INDIRECT METHOD AND ARE ACCURATE FOR PLANNING PURPOSES
- WILL REQUIRE FURTHER SURVEY.

LEGEND

- AWN AWNING BALC - EDGE OF BALCONY
- **RWT TOP OF RETAINING WALL**

| 1        | AK | TREES UPDATED        | 10/03/19 |
|----------|----|----------------------|----------|
| 0        | AK | INITIAL ISSUE        | 07/03/19 |
| REVISION | BY | REVISION DESCRIPTION | DATE     |

- TD TOP DOOR