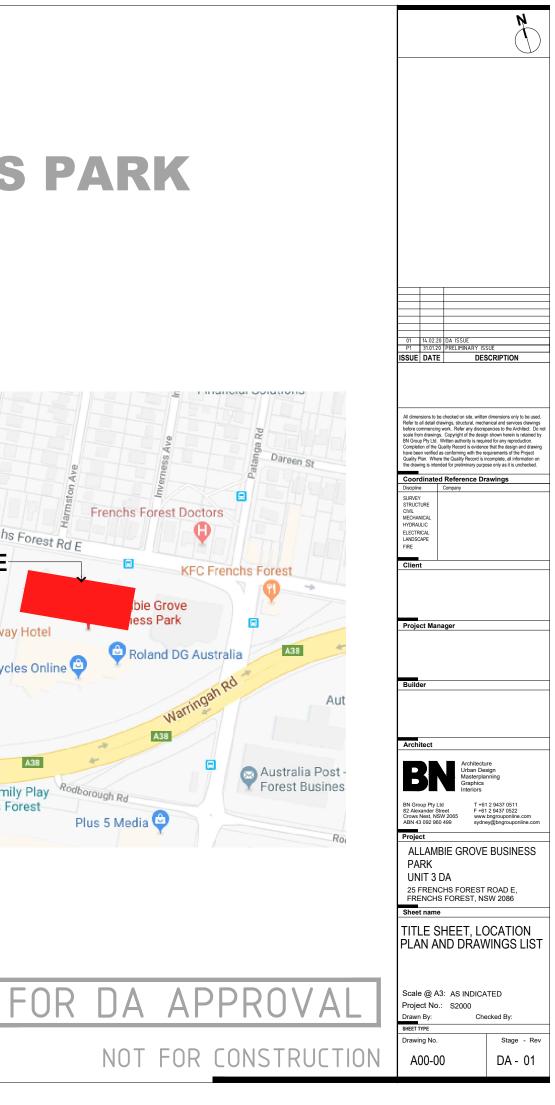

## **Information Schedule**

| Title Details | Lot 1 - DP1210327 |
|---------------|-------------------|
| _and Area     | 4.218 Ha          |

424

20 30 40 50 SCALE 1 : 1000

Disclaimer: This plan has been prepared for marketing purposes only. Interested parties should undertake their own enquiries as to

All land information taken from the Deposited Plan. Boundaries

**Building Measurement Specialist** Consulting Land Surveyors 3D Laser Scanning

### ph. 02 9629 9377

www.realserve.com.au