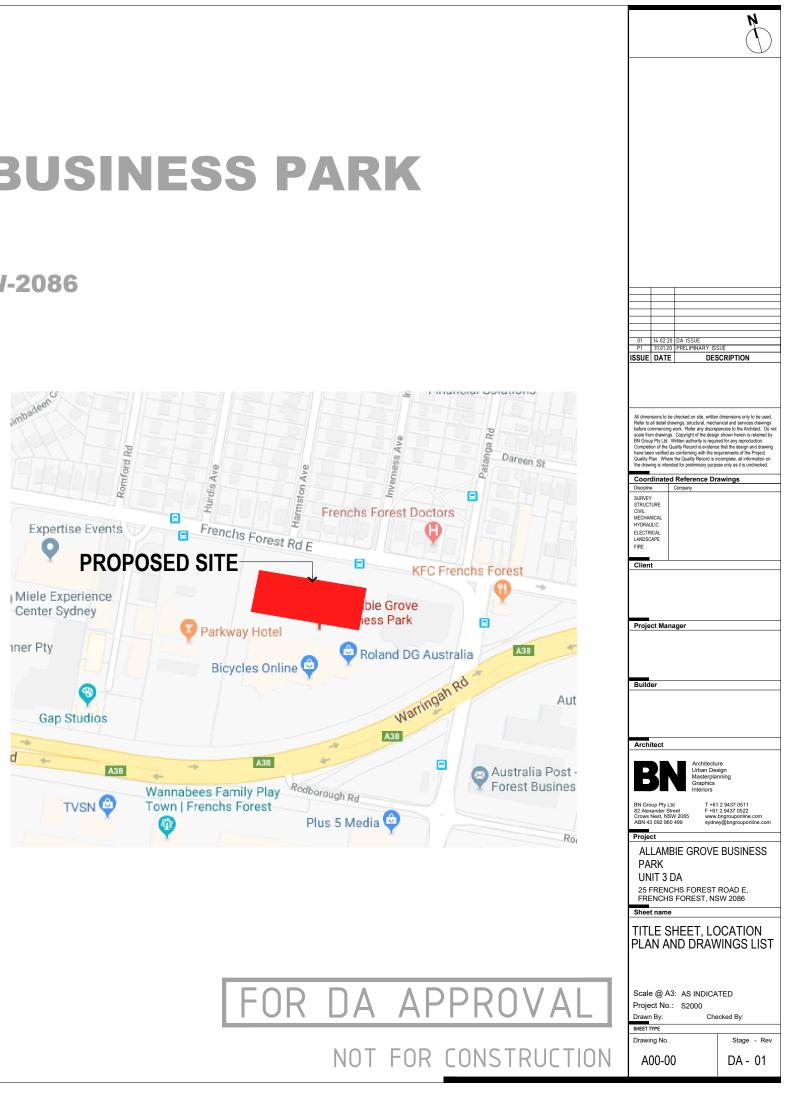

# **UNIT 3- ALLAMBIE GROVE BUSINESS PARK DA APPROVAL**

**25 FRENCHS FOREST ROAD E, FRENCHS FOREST, NSW-2086** 

| DRAWING LIST            |                                           |  |  |
|-------------------------|-------------------------------------------|--|--|
| SHEET NUMBER SHEET NAME |                                           |  |  |
|                         |                                           |  |  |
| A00-00                  | TITLE SHEET, LOCATION PLAN & DRAWING LIST |  |  |
| A00-01                  | SITE PLAN                                 |  |  |
| A01-01                  | EXISTING AND DEMOLITION PLAN              |  |  |
| A03-01                  | EXISTING AND DEMOLITION ELEVATION         |  |  |
| A06-01                  | PROPOSED PLAN                             |  |  |
| A09-01                  | PROPOSED ELEVATIONS                       |  |  |