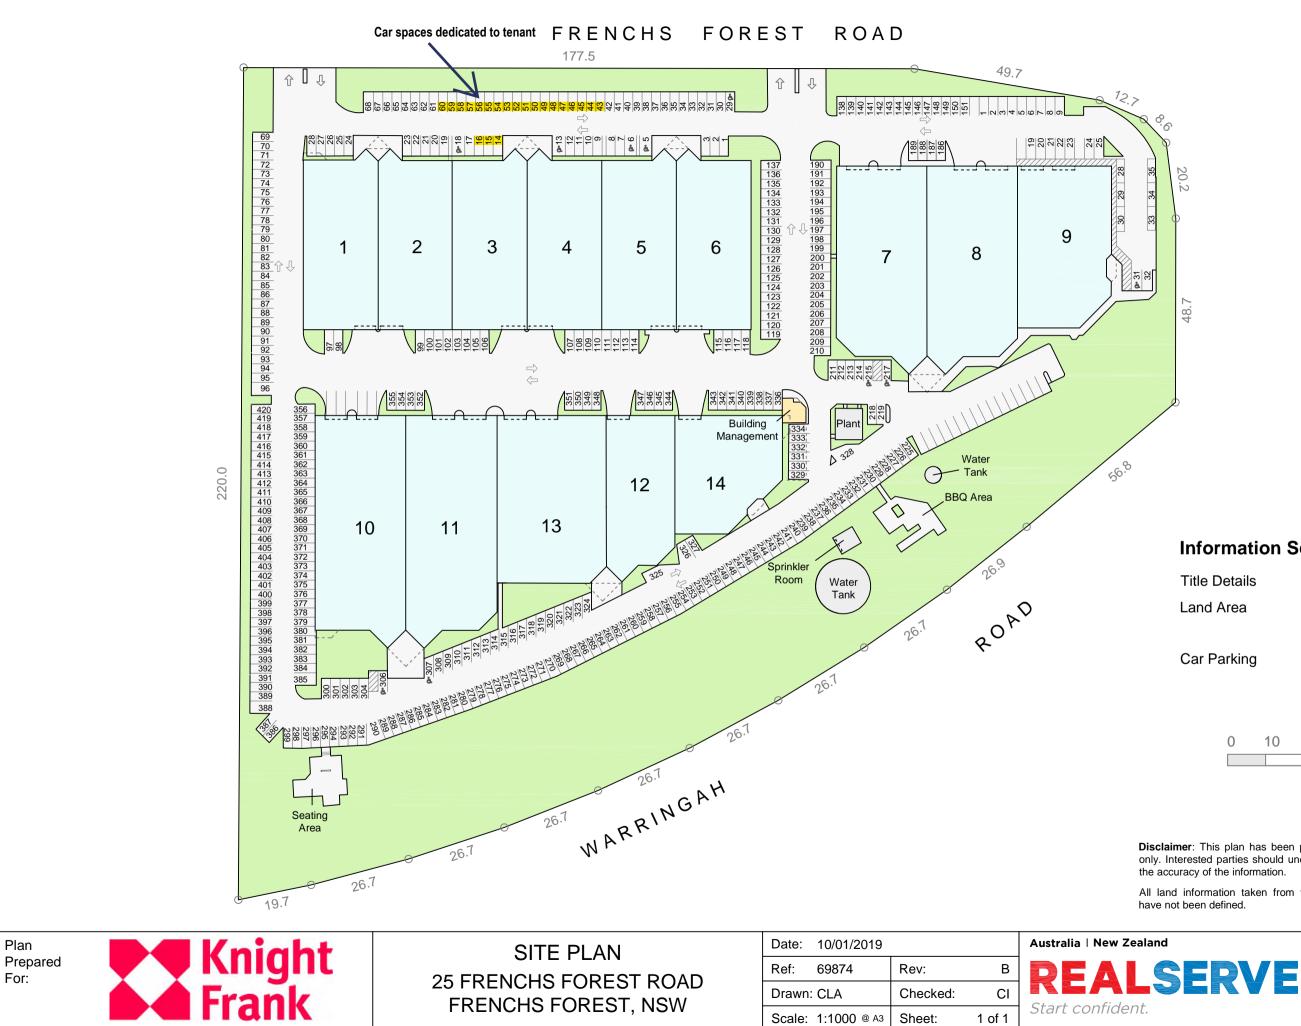

## **Information Schedule**

| Title Details | Lot 1 - DP1210327 |
|---------------|-------------------|
| _and Area     | 4.218 Ha          |

424

20 30 40 50 SCALE 1 : 1000

Disclaimer: This plan has been prepared for marketing purposes only. Interested parties should undertake their own enquiries as to

All land information taken from the Deposited Plan. Boundaries

**Building Measurement Specialist** Consulting Land Surveyors 3D Laser Scanning