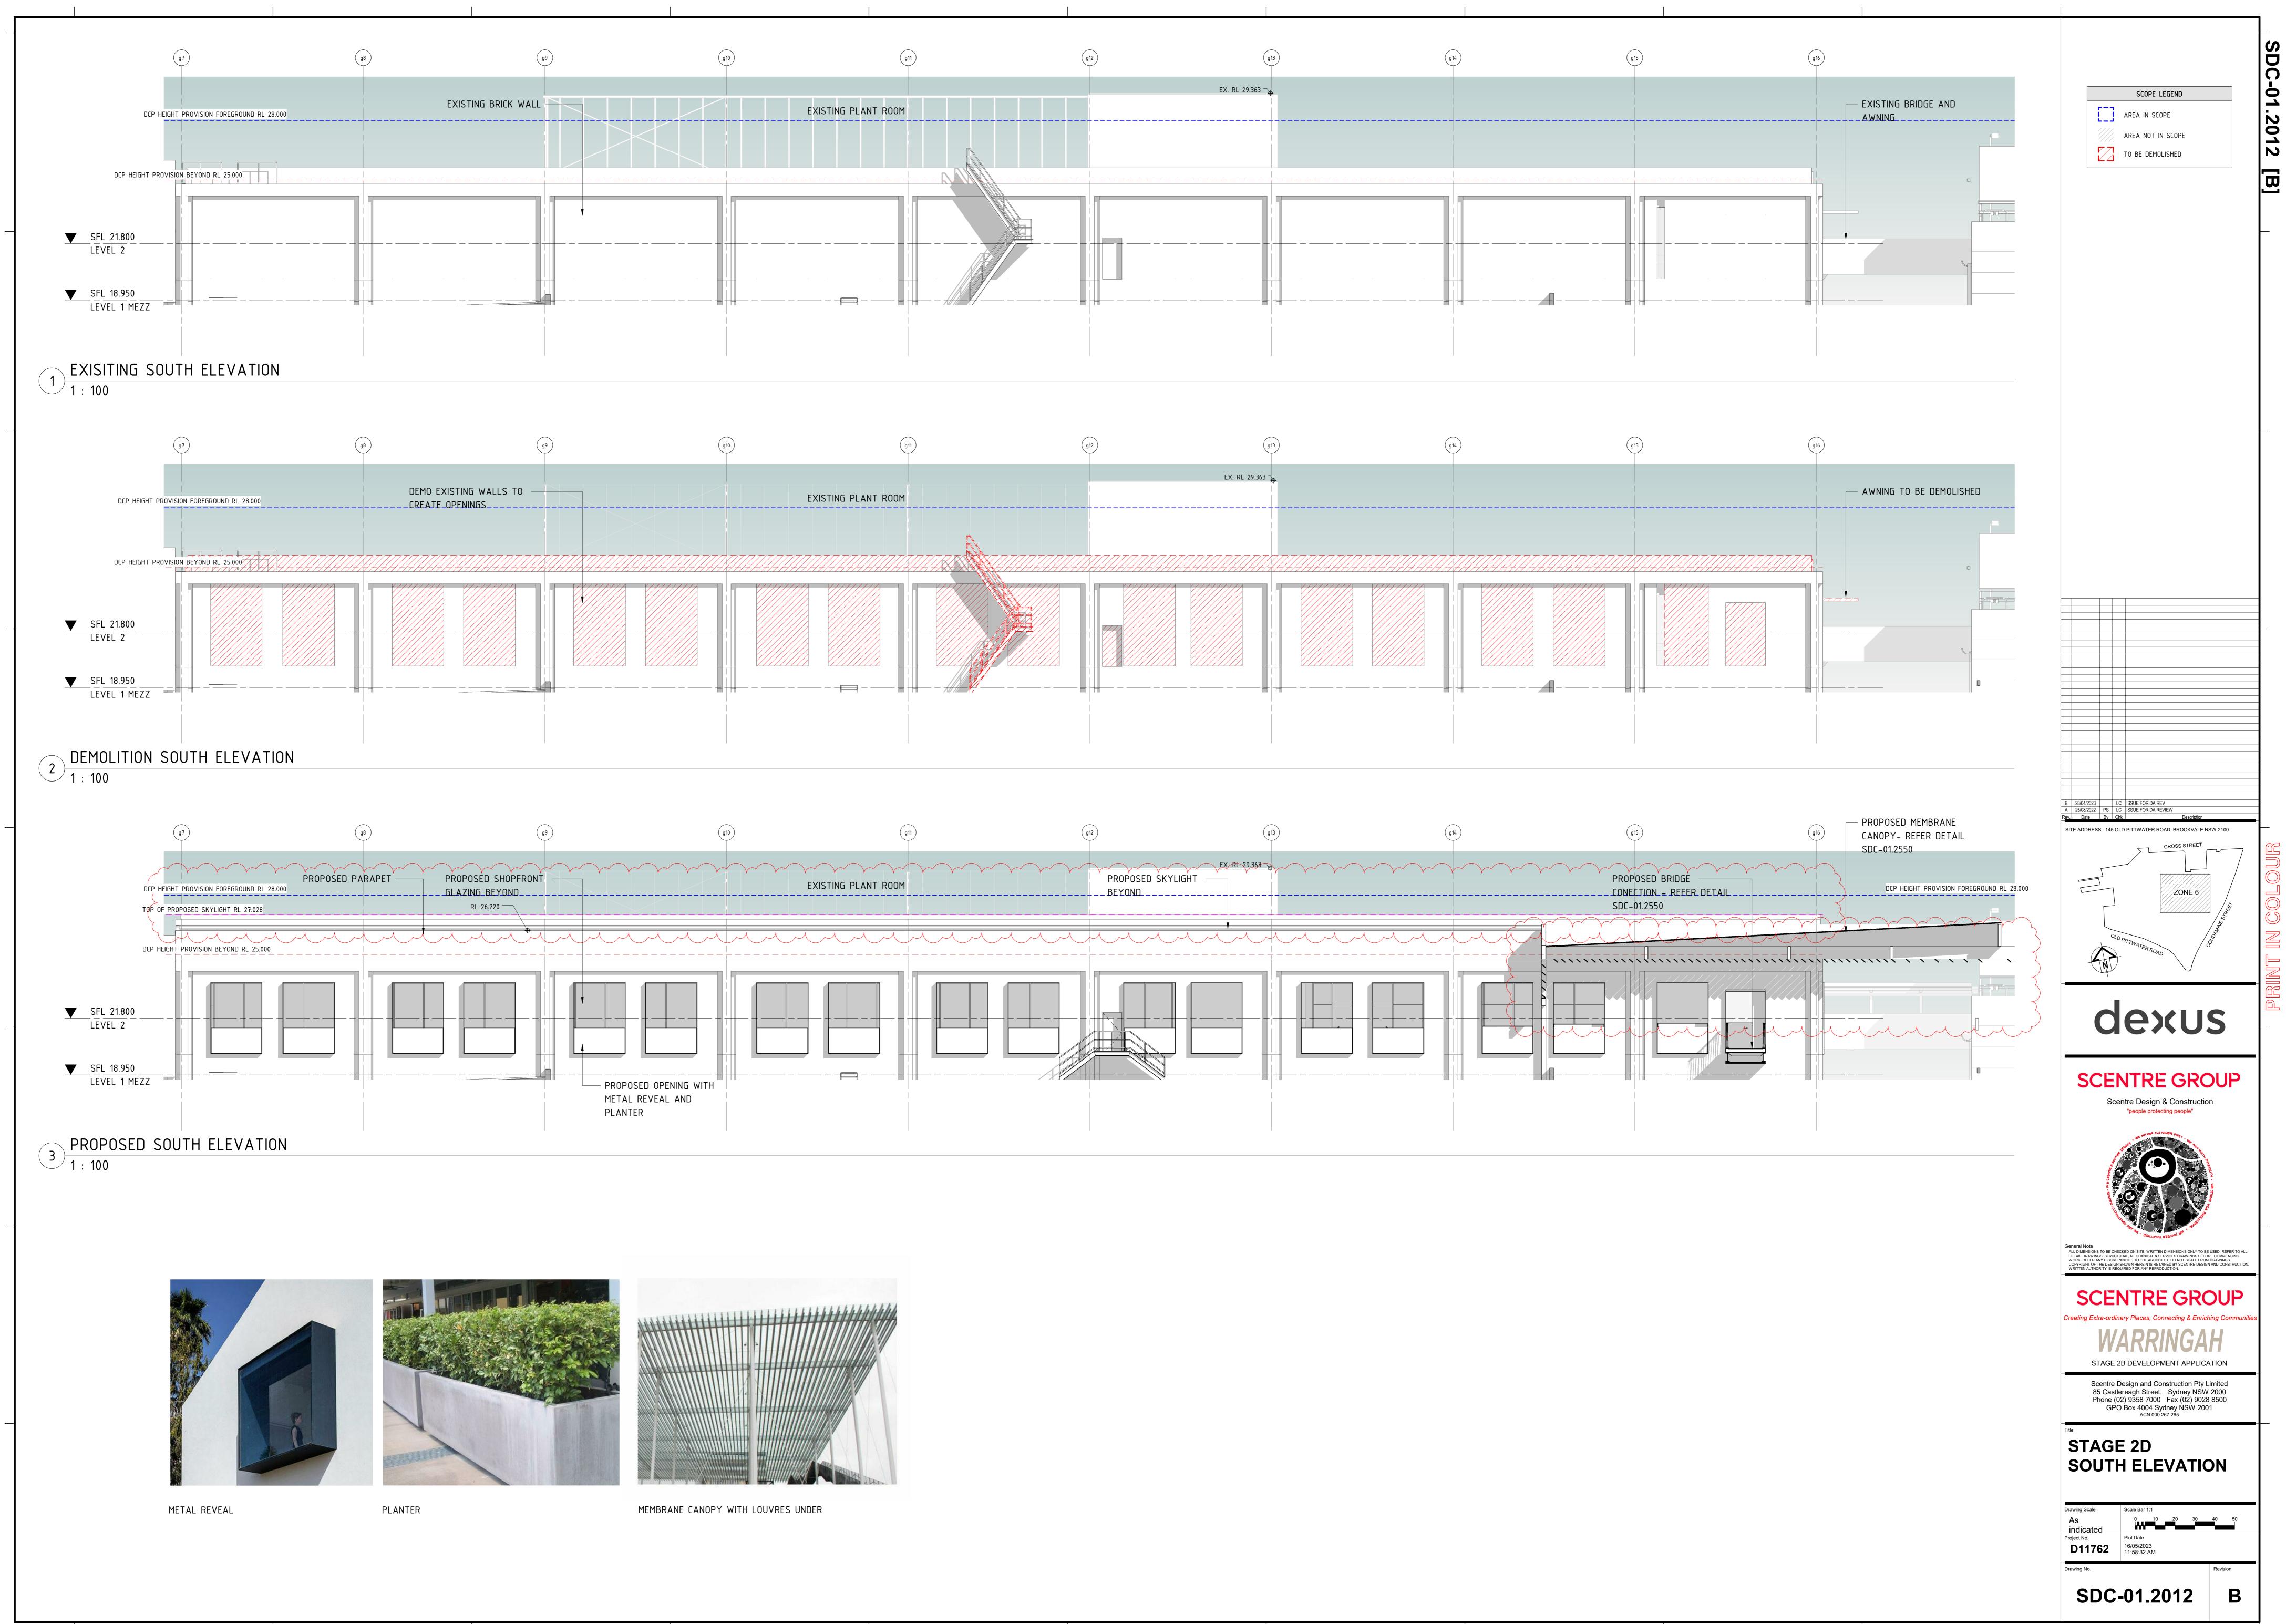

|                  |
|                                                  |                     |                                         | ++ <b>₩</b>      |
|                                                  |                     |                                         |                  |
|                                                  |                     |                                         |                  |

|          | 26) (2              | 25) |   |   |   |         | 24 |   |        |   |   |  |
|----------|---------------------|-----|---|---|---|---------|----|---|--------|---|---|--|
| SKYLIGHT | EXISTING PLANT ROOM |     |   |   |   | ~~~<br> |    |   | ROPOSE |   |   |  |
|          |                     |     | * | * | * | *       |    | * | *      | × | * |  |





| (25) | 6) (2                                 | 7) (28                      | 3) |
|------|---------------------------------------|-----------------------------|----|
|      | EXISTING BOX GUTTER                   | EXISTING RE-PITCHED<br>ROOF |    |
|      | VACANT FLOOR SPACE<br>FOR NEW TENANCY |                             |    |
|      |                                       |                             |    |
|      |                                       |                             |    |
|      |                                       |                             |    |
|      |                                       |                             |    |
|      | AREA NOT IN<br>SCOPE OF WORK          |                             |    |
|      |