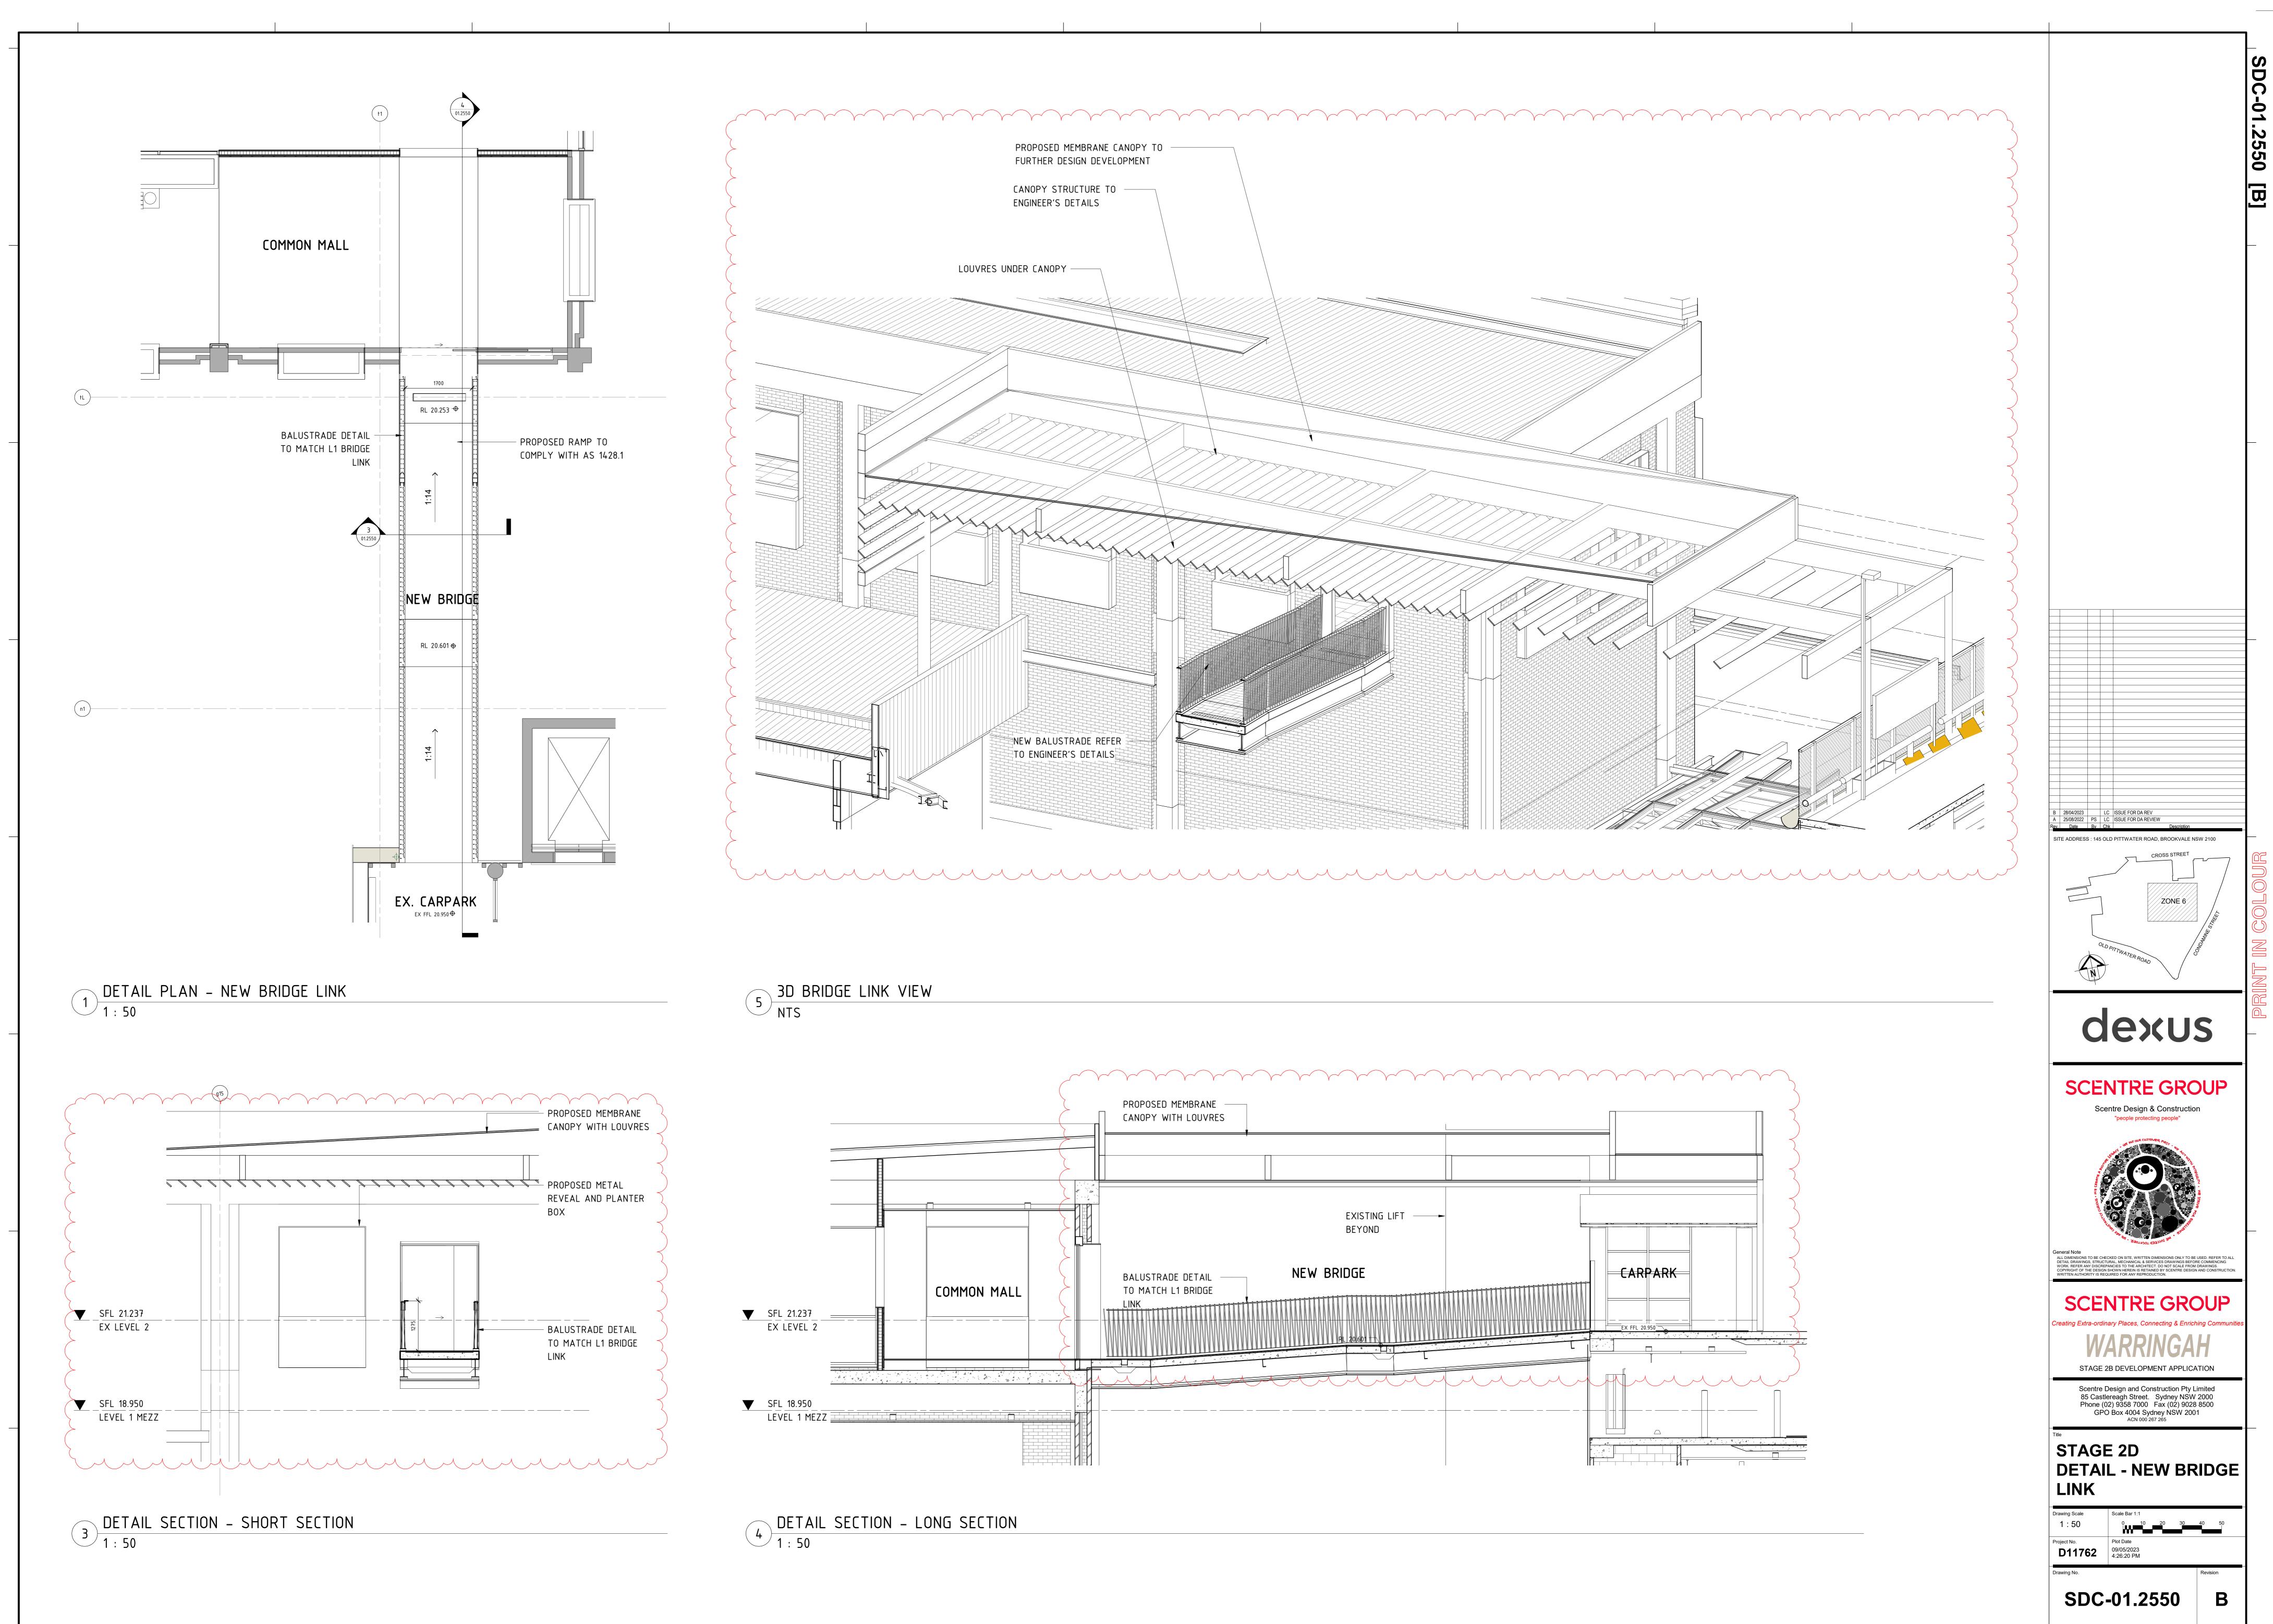

| g7                                | (g8)                                                                                              | (g9)                       | (g10)                                                                           | g11)                         | g12)                                                           | g13) (                                                                                                                | g14                                                                                         | (g15)                 | g16                          |                                                            |  |
|-----------------------------------|---------------------------------------------------------------------------------------------------|----------------------------|---------------------------------------------------------------------------------|------------------------------|----------------------------------------------------------------|-----------------------------------------------------------------------------------------------------------------------|---------------------------------------------------------------------------------------------|-----------------------|------------------------------|------------------------------------------------------------|--|
|                                   |                                                                                                   |                            |                                                                                 |                              |                                                                |                                                                                                                       |                                                                                             |                       |                              |                                                            |  |
|                                   |                                                                                                   | 2<br>01.2511               |                                                                                 |                              |                                                                |                                                                                                                       | 1 01.2510                                                                                   |                       |                              |                                                            |  |
|                                   |                                                                                                   |                            |                                                                                 |                              |                                                                |                                                                                                                       |                                                                                             |                       |                              |                                                            |  |
|                                   | PROPOSED BOX                                                                                      | GUTTER                     | PROPOSED RE-PITCHED ROOF<br>STRUCTURE AND NEW ROOF<br>SHEETING                  |                              |                                                                |                                                                                                                       | PARAPET RL 26.<br>PROPOSED BOX GUTT                                                         |                       |                              |                                                            |  |
|                                   | INDICATIVE LOC<br>OF FUTURE PL<br>ROOM DECK F<br>TENANCY BEL<br>APPROX. HEIGHT<br>APPROX. RL 27.6 | ANT<br>OR<br>OW.<br>T 2.5M | EXISTING METAL ROOF<br>OVER PLANT ROOM                                          |                              | EX. ROOF RL 29.300                                             | INDICATIVE LOCATION<br>OF FUTURE PLANT<br>ROOM DECK FOR<br>TENANCY BELOW.<br>APPROX. HEIGHT 2.5M<br>APPROX. RL 27:980 | 30°                                                                                         |                       |                              |                                                            |  |
|                                   | EXISTING MECH.<br>EXHAUST                                                                         |                            | EXISTING PLANT ROOM<br>OPEN TO SKY                                              |                              |                                                                |                                                                                                                       | PROPOSED POP<br>SKYLIGHT                                                                    |                       | H.                           |                                                            |  |
| PROPOSED<br>ROOF STRU<br>NEW ROOF |                                                                                                   | PROPOSED BOX GUTTER        | PROPOSED RE-PITCHED ROOF<br>STRUCTURE AND NEW ROOF<br>SHEETING                  | . ↑                          | PROPOSED POP UP<br>SKYLIGHT                                    | P OF PROPOSED SKYLIGHT RL                                                                                             | PROPOSED BOX GUTT<br>PROPOSED RE-PITCHE<br>ROOF STRUCTURE AN<br>NEW ROOF SHEETING<br>26.791 |                       | EXISTING MECH.<br>EXHAUST    |                                                            |  |
|                                   | APPROX. RL 27.5                                                                                   | 78                         | PROPOSED RE-PITCHED ROOF<br>STRUCTURE AND NEW ROOF<br>SHEETING<br>TOP OF PROPOS |                              | PROPOSED POP UP<br>SKYLIGHT                                    | APPROXRL 27.578                                                                                                       | INDICATIVE LOCATIO<br>SMOKE EXHAUST T<br>SERVICE TENANCY<br>APPROX HEIGHT 20                | O<br>BELOW.           | PROPOSED METAL               |                                                            |  |
|                                   | INDICATIVE LOCATION OF<br>SMOKE EXHAUST TO<br>SERVICE TENANCY BELOW.<br>APPROX HEIGHT 2M          | PROPOSED BOX GUTTER        | PROPOSED RE-PITCHED ROOF<br>STRUCTURE AND NEW ROOF<br>SHEETING                  | <b>↑</b>                     | PROPOSED POP UP<br>SKYLIGHT                                    | POF PROPOSED SKYLIGHT RL                                                                                              | 26.791                                                                                      |                       | ROOF OVER<br>EXISTING BRIDGE |                                                            |  |
|                                   |                                                                                                   | PROPOSED BOX GUTTER —      | PROPOSED RE-PITCHED ROOF<br>STRUCTURE AND NEW ROOF<br>SHEETING                  |                              | PROPOSED POP UP<br>SKYLIGHT                                    | OF PROPOSED SKYLIGHT RL                                                                                               | 26.791                                                                                      |                       |                              |                                                            |  |
|                                   | PROPOSED SKYLIGHT                                                                                 | PROPOSED BOX GUTTER —      | PROPOSED SKY                                                                    | ၊ က                          | PROPOSED RE-PITCHED ROOF<br>STRUCTURE AND NEW ROOF<br>SHEETING |                                                                                                                       | PARAPET RL 1                                                                                | SKYLIGHT 4<br>01.2550 |                              |                                                            |  |
|                                   |                                                                                                   |                            |                                                                                 |                              |                                                                | PROPOSED MEMBI<br>CANOPY WITH LO<br>OVER NEW BRIDG<br>PEDESTRIAN B                                                    | RANE<br>UVRES<br>E                                                                          |                       |                              | OPEN AREA OF CANO<br>STRUCTURE DESIGN<br>ENGINEER'S DETAIL |  |
|                                   |                                                                                                   |                            |                                                                                 | AREA NOT IN<br>SCOPE OF WORK |                                                                | BELOW                                                                                                                 |                                                                                             |                       |                              |                                                            |  |
|                                   |                                                                                                   |                            |                                                                                 |                              |                                                                |                                                                                                                       |                                                                                             |                       |                              | JA / / / _                                                 |  |

| g7) (g8                                                                               | 8) (g9)                                                                                                               | (g10) (g11                                                                        | g                            |                                                                | g13) (g14)                                                                                                                                                                                                                                                                                                                                                                                                                                                                                                                                                                                                                                                                                                                                                                                                                                                                                                                                                                                                                                                                                                                                                                                                                                                                                                                                                                                                                                                                                                                                                                                                                                                                                                                                                                                                                                                                                                                                                                                                                                                                                                                                                                                                                                                                                                                                                       | (g15) (g    | 6                            |                                                                   |
|---------------------------------------------------------------------------------------|-----------------------------------------------------------------------------------------------------------------------|-----------------------------------------------------------------------------------|------------------------------|----------------------------------------------------------------|------------------------------------------------------------------------------------------------------------------------------------------------------------------------------------------------------------------------------------------------------------------------------------------------------------------------------------------------------------------------------------------------------------------------------------------------------------------------------------------------------------------------------------------------------------------------------------------------------------------------------------------------------------------------------------------------------------------------------------------------------------------------------------------------------------------------------------------------------------------------------------------------------------------------------------------------------------------------------------------------------------------------------------------------------------------------------------------------------------------------------------------------------------------------------------------------------------------------------------------------------------------------------------------------------------------------------------------------------------------------------------------------------------------------------------------------------------------------------------------------------------------------------------------------------------------------------------------------------------------------------------------------------------------------------------------------------------------------------------------------------------------------------------------------------------------------------------------------------------------------------------------------------------------------------------------------------------------------------------------------------------------------------------------------------------------------------------------------------------------------------------------------------------------------------------------------------------------------------------------------------------------------------------------------------------------------------------------------------------------|-------------|------------------------------|-------------------------------------------------------------------|
|                                                                                       |                                                                                                                       |                                                                                   |                              |                                                                |                                                                                                                                                                                                                                                                                                                                                                                                                                                                                                                                                                                                                                                                                                                                                                                                                                                                                                                                                                                                                                                                                                                                                                                                                                                                                                                                                                                                                                                                                                                                                                                                                                                                                                                                                                                                                                                                                                                                                                                                                                                                                                                                                                                                                                                                                                                                                                  |             |                              |                                                                   |
|                                                                                       |                                                                                                                       |                                                                                   |                              |                                                                |                                                                                                                                                                                                                                                                                                                                                                                                                                                                                                                                                                                                                                                                                                                                                                                                                                                                                                                                                                                                                                                                                                                                                                                                                                                                                                                                                                                                                                                                                                                                                                                                                                                                                                                                                                                                                                                                                                                                                                                                                                                                                                                                                                                                                                                                                                                                                                  |             |                              |                                                                   |
|                                                                                       |                                                                                                                       |                                                                                   |                              |                                                                |                                                                                                                                                                                                                                                                                                                                                                                                                                                                                                                                                                                                                                                                                                                                                                                                                                                                                                                                                                                                                                                                                                                                                                                                                                                                                                                                                                                                                                                                                                                                                                                                                                                                                                                                                                                                                                                                                                                                                                                                                                                                                                                                                                                                                                                                                                                                                                  |             |                              |                                                                   |
|                                                                                       | 2<br>01.2511                                                                                                          |                                                                                   |                              |                                                                | 1<br>012510                                                                                                                                                                                                                                                                                                                                                                                                                                                                                                                                                                                                                                                                                                                                                                                                                                                                                                                                                                                                                                                                                                                                                                                                                                                                                                                                                                                                                                                                                                                                                                                                                                                                                                                                                                                                                                                                                                                                                                                                                                                                                                                                                                                                                                                                                                                                                      |             |                              |                                                                   |
|                                                                                       |                                                                                                                       |                                                                                   |                              |                                                                |                                                                                                                                                                                                                                                                                                                                                                                                                                                                                                                                                                                                                                                                                                                                                                                                                                                                                                                                                                                                                                                                                                                                                                                                                                                                                                                                                                                                                                                                                                                                                                                                                                                                                                                                                                                                                                                                                                                                                                                                                                                                                                                                                                                                                                                                                                                                                                  |             |                              |                                                                   |
|                                                                                       | - PROPOSED BOX GUTTER                                                                                                 | PROPOSED RE-PITCHED ROOF<br>STRUCTURE AND NEW ROOF<br>SHEETING                    | 3.0°                         |                                                                | PARAPET RL 26.                                                                                                                                                                                                                                                                                                                                                                                                                                                                                                                                                                                                                                                                                                                                                                                                                                                                                                                                                                                                                                                                                                                                                                                                                                                                                                                                                                                                                                                                                                                                                                                                                                                                                                                                                                                                                                                                                                                                                                                                                                                                                                                                                                                                                                                                                                                                                   |             |                              |                                                                   |
| 3.0°                                                                                  | INDICATIVE LOCATION<br>OF FUTURE PLANT<br>ROOM DECK FOR<br>TENANCY BELOW.<br>APPROX. HEIGHT 2.5M<br>APPROX. RL 27:651 | EXISTING METAL ROOF<br>OVER PLANT ROOM                                            |                              | EX. ROOF RL 29.300                                             | INDICATIVE LOEATION<br>OF FUTURE PLANT<br>ROOM DECK FOR<br>TENANCY BELOW.<br>APPROX. HEIGHT 2.5M                                                                                                                                                                                                                                                                                                                                                                                                                                                                                                                                                                                                                                                                                                                                                                                                                                                                                                                                                                                                                                                                                                                                                                                                                                                                                                                                                                                                                                                                                                                                                                                                                                                                                                                                                                                                                                                                                                                                                                                                                                                                                                                                                                                                                                                                 |             |                              |                                                                   |
| PROPOSED BOX GUTTER                                                                   | EXISTING MECH.<br>EXHAUST                                                                                             | EXISTING PLANT ROOM<br>OPEN TO SKY                                                |                              |                                                                | RL 26.899<br>PROPOSED POP<br>SKYLIGHT                                                                                                                                                                                                                                                                                                                                                                                                                                                                                                                                                                                                                                                                                                                                                                                                                                                                                                                                                                                                                                                                                                                                                                                                                                                                                                                                                                                                                                                                                                                                                                                                                                                                                                                                                                                                                                                                                                                                                                                                                                                                                                                                                                                                                                                                                                                            |             |                              |                                                                   |
| PROPOSED RE-PITCHED<br>ROOF STRUCTURE AND<br>NEW ROOF SHEETING<br>EXISTING<br>EXHAUST |                                                                                                                       | PROPOSED RE-PITCHED ROOF<br>STRUCTURE AND NEW ROOF<br>SHEETING                    | °0.9                         | - PROPOSED POP UP<br>SKYLIGHT                                  | PROPOSED BOX GUTT<br>PROPOSED RE-PITCHE<br>ROOF STRUCTURE AN<br>NEW ROOF SHEETING<br>OF PROPOSED SKYLIGHT RL 26.791                                                                                                                                                                                                                                                                                                                                                                                                                                                                                                                                                                                                                                                                                                                                                                                                                                                                                                                                                                                                                                                                                                                                                                                                                                                                                                                                                                                                                                                                                                                                                                                                                                                                                                                                                                                                                                                                                                                                                                                                                                                                                                                                                                                                                                              | D           | EXISTING MECH.<br>EXHAUST    |                                                                   |
|                                                                                       | APPROX. RL 27.578                                                                                                     | PROPOSED RE-PITCHED ROOF<br>STRUCTURE AND NEW ROOF<br>SHEETING<br>TOP OF PROPOSED | D SKYLIGHT RL 26.791         | - Proposed pop up<br>Skylight                                  | APPROX.RL.27,578<br>APPROX.RL.27,578<br>APPROX.RL.27,578<br>APPROX.RL.27,578<br>APPROX.RL.27,578<br>APPROX.RL.27,578<br>APPROX.RL.27,578<br>APPROX.RL.27,578<br>APPROX.RL.27,578<br>APPROX.RL.27,578<br>APPROX.RL.27,578<br>APPROX.RL.27,578<br>APPROX.RL.27,578<br>APPROX.RL.27,578<br>APPROX.RL.27,578<br>APPROX.RL.27,578<br>APPROX.RL.27,578<br>APPROX.RL.27,578<br>APPROX.RL.27,578<br>APPROX.RL.27,578<br>APPROX.RL.27,578<br>APPROX.RL.27,578<br>APPROX.RL.27,578<br>APPROX.RL.27,578<br>APPROX.RL.27,578<br>APPROX.RL.27,578<br>APPROX.RL.27,578<br>APPROX.RL.27,578<br>APPROX.RL.27,578<br>APPROX.RL.27,578<br>APPROX.RL.27,578<br>APPROX.RL.27,578<br>APPROX.RL.27,578<br>APPROX.RL.27,578<br>APPROX.RL.27,578<br>APPROX.RL.27,578<br>APPROX.RL.27,578<br>APPROX.RL.27,578<br>APPROX.RL.27,578<br>APPROX.RL.27,578<br>APPROX.RL.27,578<br>APPROX.RL.27,578<br>APPROX.RL.27,578<br>APPROX.RL.27,578<br>APPROX.RL.27,578<br>APPROX.RL.27,578<br>APPROX.RL.27,578<br>APPROX.RL.27,578<br>APPROX.RL.27,578<br>APPROX.RL.27,578<br>APPROX.RL.27,578<br>APPROX.RL.27,578<br>APPROX.RL.27,578<br>APPROX.RL.27,578<br>APPROX.RL.27,578<br>APPROX.RL.27,578<br>APPROX.RL.27,578<br>APPROX.RL.27,578<br>APPROX.RL.27,578<br>APPROX.RL.27,578<br>APPROX.RL.27,578<br>APPROX.RL.27,578<br>APPROX.RL.27,578<br>APPROX.RL.27,578<br>APPROX.RL.27,578<br>APPROX.RL.27,578<br>APPROX.RL.27,578<br>APPROX.RL.27,578<br>APPROX.RL.27,578<br>APPROX.RL.27,578<br>APPROX.RL.27,578<br>APPROX.RL.27,578<br>APPROX.RL.27,578<br>APPROX.RL.27,578<br>APPROX.RL.27,578<br>APPROX.RL.27,578<br>APPROX.RL.27,578<br>APPROX.RL.27,578<br>APPROX.RL.27,578<br>APPROX.RL.27,578<br>APPROX.RL.27,578<br>APPROX.RL.27,578<br>APPROX.RL.27,578<br>APPROX.RL.27,578<br>APPROX.RL.27,578<br>APPROX.RL.27,578<br>APPROX.RL.27,578<br>APPROX.RL.27,578<br>APPROX.RL.27,578<br>APPROX.RL.27,578<br>APPROX.RL.27,578<br>APPROX.RL.27,578<br>APPROX.RL.27,578<br>APPROX.RL.27,578<br>APPROX.RL.27,578<br>APPROX.RL.27,578<br>APPROX.RL.27,578<br>APPROX.RL.27,578<br>APPROX.RL.27,578<br>APPROX.RL.27,578<br>APPROX.RL.27,578<br>APPROX.RL.27,578<br>APPROX.RL.27,578<br>APPROX.RL.27,578<br>APPROX.RL.27,578<br>APPROX.RL.27,578<br>APPROX.RL.27,578<br>APPROX.RL.27,578<br>APPROX.RL.27,578<br>APPROX.RL.27,578<br>APPROX.RL.27,578<br>APPROX.RL.27,578<br>APPROX.RL.27,578<br>APPROX.RL.27 | O<br>BELOW. | PROPOSED METAL               |                                                                   |
| SERVICE TENAN                                                                         | XHAUST TO                                                                                                             | PROPOSED RE-PITCHED ROOF<br>STRUCTURE AND NEW ROOF<br>SHEETING                    | 0 <sup>.0</sup>              | - PROPOSED POP UP<br>SKYLIGHT                                  | OF PROPOSED SKYLIGHT RL 26.791                                                                                                                                                                                                                                                                                                                                                                                                                                                                                                                                                                                                                                                                                                                                                                                                                                                                                                                                                                                                                                                                                                                                                                                                                                                                                                                                                                                                                                                                                                                                                                                                                                                                                                                                                                                                                                                                                                                                                                                                                                                                                                                                                                                                                                                                                                                                   |             | ROOF OVER<br>EXISTING BRIDGE |                                                                   |
|                                                                                       | PROPOSED BOX GUTTER                                                                                                   | PROPOSED RE-PITCHED ROOF<br>STRUCTURE AND NEW ROOF<br>SHEETING                    |                              | PROPOSED POP UP<br>SKYLIGHT                                    | OF PROPOSED SKYLIGHT RL 26.791                                                                                                                                                                                                                                                                                                                                                                                                                                                                                                                                                                                                                                                                                                                                                                                                                                                                                                                                                                                                                                                                                                                                                                                                                                                                                                                                                                                                                                                                                                                                                                                                                                                                                                                                                                                                                                                                                                                                                                                                                                                                                                                                                                                                                                                                                                                                   |             |                              |                                                                   |
| PROPOSED SKYLI                                                                        | PROPOSED BOX GUTTER                                                                                                   | PROPOSED SKYLI                                                                    | ri                           | PROPOSED RE-PITCHED ROOF<br>STRUCTURE AND NEW ROOF<br>SHEETING | PROPOSED<br>PARAPET RL 2                                                                                                                                                                                                                                                                                                                                                                                                                                                                                                                                                                                                                                                                                                                                                                                                                                                                                                                                                                                                                                                                                                                                                                                                                                                                                                                                                                                                                                                                                                                                                                                                                                                                                                                                                                                                                                                                                                                                                                                                                                                                                                                                                                                                                                                                                                                                         | SKYLIGHT    |                              |                                                                   |
|                                                                                       |                                                                                                                       |                                                                                   |                              |                                                                | PROPOSED MEMBRANE<br>CANOPY WITH LOUVRES<br>OVER NEW BRIDGE                                                                                                                                                                                                                                                                                                                                                                                                                                                                                                                                                                                                                                                                                                                                                                                                                                                                                                                                                                                                                                                                                                                                                                                                                                                                                                                                                                                                                                                                                                                                                                                                                                                                                                                                                                                                                                                                                                                                                                                                                                                                                                                                                                                                                                                                                                      |             |                              | - OPEN AREA OF CANOPY<br>STRUCTURE DESIGN TO<br>ENGINEER'S DETAIL |
|                                                                                       |                                                                                                                       |                                                                                   | AREA NOT IN<br>SCOPE OF WORK |                                                                | PEDESTRIAN BRIDGE<br>BELOW                                                                                                                                                                                                                                                                                                                                                                                                                                                                                                                                                                                                                                                                                                                                                                                                                                                                                                                                                                                                                                                                                                                                                                                                                                                                                                                                                                                                                                                                                                                                                                                                                                                                                                                                                                                                                                                                                                                                                                                                                                                                                                                                                                                                                                                                                                                                       |             |                              |                                                                   |
|                                                                                       |                                                                                                                       |                                                                                   |                              |                                                                |                                                                                                                                                                                                                                                                                                                                                                                                                                                                                                                                                                                                                                                                                                                                                                                                                                                                                                                                                                                                                                                                                                                                                                                                                                                                                                                                                                                                                                                                                                                                                                                                                                                                                                                                                                                                                                                                                                                                                                                                                                                                                                                                                                                                                                                                                                                                                                  |             |                              |                                                                   |
|                                                                                       | 2<br>01.2511                                                                                                          |                                                                                   |                              |                                                                |                                                                                                                                                                                                                                                                                                                                                                                                                                                                                                                                                                                                                                                                                                                                                                                                                                                                                                                                                                                                                                                                                                                                                                                                                                                                                                                                                                                                                                                                                                                                                                                                                                                                                                                                                                                                                                                                                                                                                                                                                                                                                                                                                                                                                                                                                                                                                                  | 1 01.2510   |                              |                                                                   |