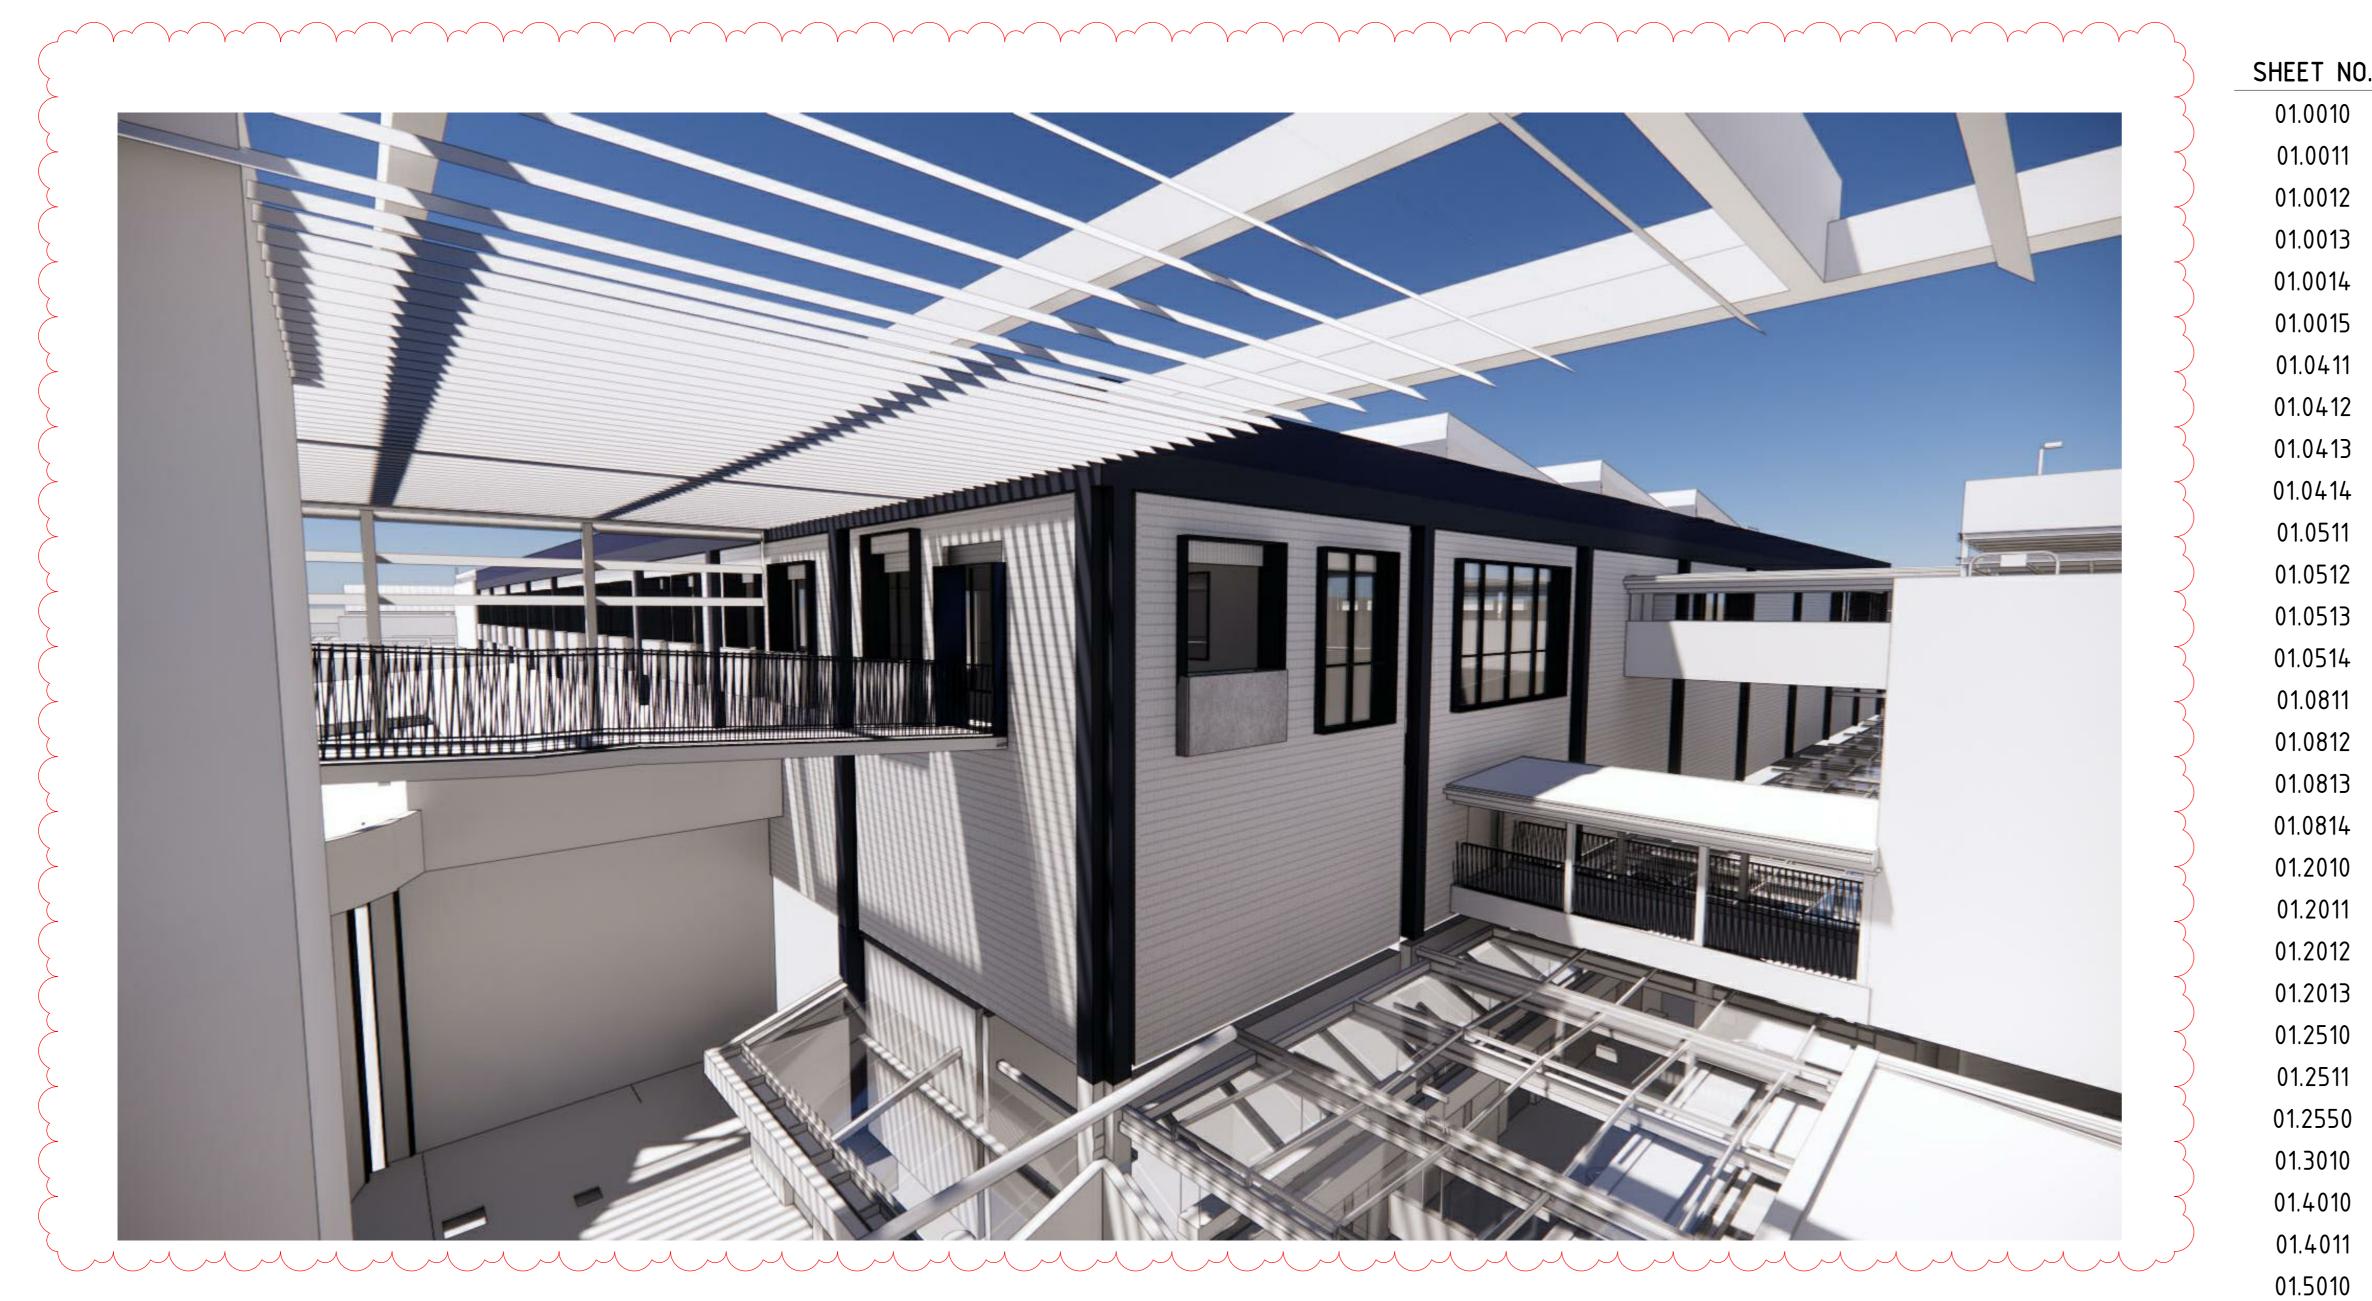

## WESTFIELD WARRINGAH **STAGE 2D DEVELOPMENT APPLICATION**

| SHEET NU. | SHEET NAME                      | SLALE |  |
|-----------|---------------------------------|-------|--|
| 01.0010   | COVER SHEET                     | NTS   |  |
| 01.0011   | SITE ANALYSIS                   | NTS   |  |
| 01.0012   | SITE PLAN – GROUND LEVEL        | 1:700 |  |
| 01.0013   | SITE PLAN - LEVEL 01            | 1:700 |  |
| 01.0014   | SITE PLAN - LEVEL 02            | 1:700 |  |
| 01.0015   | GFA PLAN                        | 1:500 |  |
| 01.0411   | EXISTING PLAN - GROUND LEVEL    | 1:200 |  |
| 01.0412   | EXISTING PLAN - LEVEL 01        | 1:200 |  |
| 01.0413   | EXISTING PLAN - LEVEL 02        | 1:200 |  |
| 01.0414   | EXISTING PLAN - ROOF            | 1:200 |  |
| 01.0511   | DEMOLITION PLAN - GROUND LEVEL  | 1:200 |  |
| 01.0512   | DEMOLITION PLAN - LEVEL 01      | 1:200 |  |
| 01.0513   | DEMOLITION PLAN - LEVEL 02      | 1:200 |  |
| 01.0514   | DEMOLITION PLAN - ROOF          | 1:200 |  |
| 01.0811   | PROPOSED PLAN – GROUND LEVEL    | 1:200 |  |
| 01.0812   | PROPOSED PLAN - LEVEL 01        | 1:200 |  |
| 01.0813   | PROPOSED PLAN - LEVEL 02        | 1:200 |  |
| 01.0814   | PROPOSED PLAN - ROOF            | 1:200 |  |
| 01.2010   | NORTH ELEVATION                 | 1:100 |  |
| 01.2011   | EAST ELEVATION                  | 1:100 |  |
| 01.2012   | SOUTH ELEVATION                 | 1:100 |  |
| 01.2013   | WEST ELEVATION                  | 1:100 |  |
| 01.2510   | SECTIONS - EAST                 | 1:100 |  |
| 01.2511   | SECTIONS - WEST                 | 1:100 |  |
| 01.2550   | DETAIL – NEW BRIDGE LINK        | 1:50  |  |
| 01.3010   | 3D PERSPECTIVES                 | NTS   |  |
| 01.4010   | SHADOW DIAGRAMS – SUMMER        | 1:500 |  |
| 01.4011   | SHADOW DIAGRAMS – WINTER        | 1:500 |  |
| 01.5010   | DCP OVERLAY                     | 1:700 |  |
| 01.5011   | DCP – HEIGHT PROVISIONS DIAGRAM | NTS   |  |
|           |                                 |       |  |