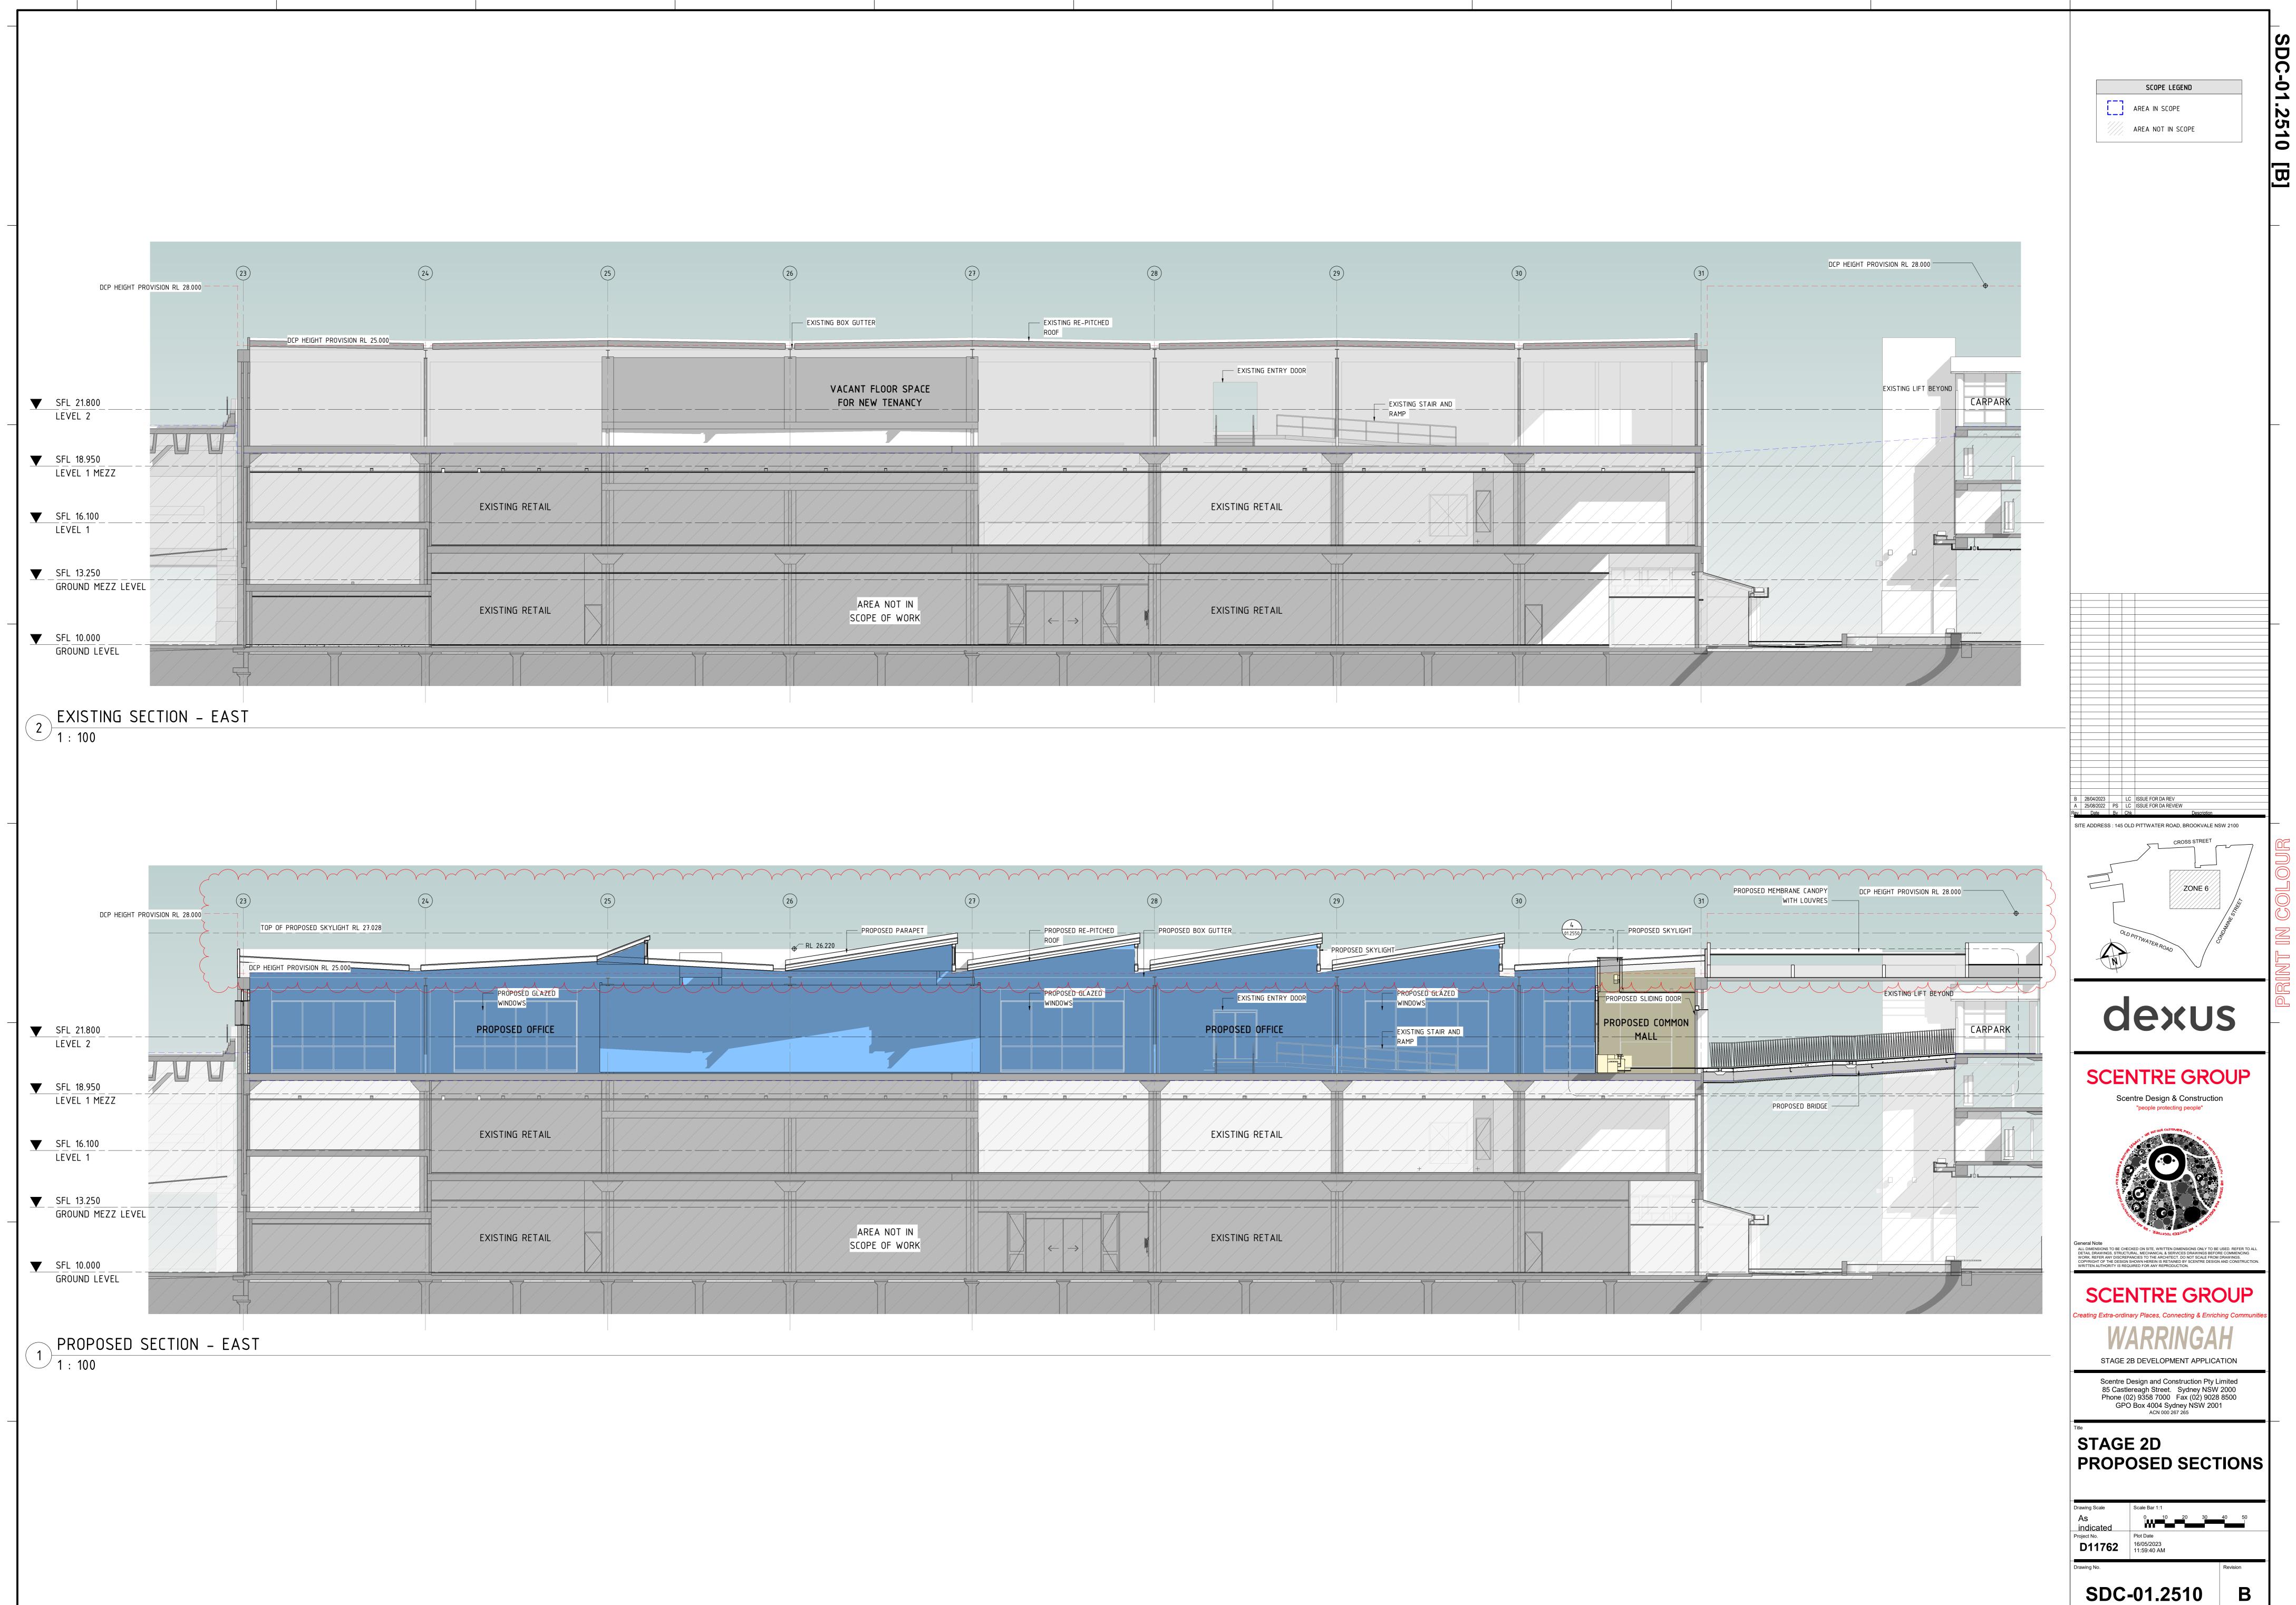

|
|                                                  |                     |                                         | ++ <b>₩</b>      |
|                                                  |                     |                                         |                  |
|                                                  |                     |                                         |                  |

|          | 26) (2              | 25) |   |   |   |         | 24 |   |        |   |   |  |
|----------|---------------------|-----|---|---|---|---------|----|---|--------|---|---|--|
| SKYLIGHT | EXISTING PLANT ROOM |     |   |   |   | ~~~<br> |    |   | ROPOSE |   |   |  |
|          |                     |     | * | * | * | *       |    | * | *      | × | * |  |





| (25) | 6) (2                                 | 7) (28                      | 3) |
|------|---------------------------------------|-----------------------------|----|
|      | EXISTING BOX GUTTER                   | EXISTING RE-PITCHED<br>ROOF |    |
|      | VACANT FLOOR SPACE<br>FOR NEW TENANCY |                             |    |
|      |                                       |                             |    |
|      |                                       |                             |    |
|      |                                       |                             |    |
|      |                                       |                             |    |
|      | AREA NOT IN<br>SCOPE OF WORK          |                             |    |
|      |