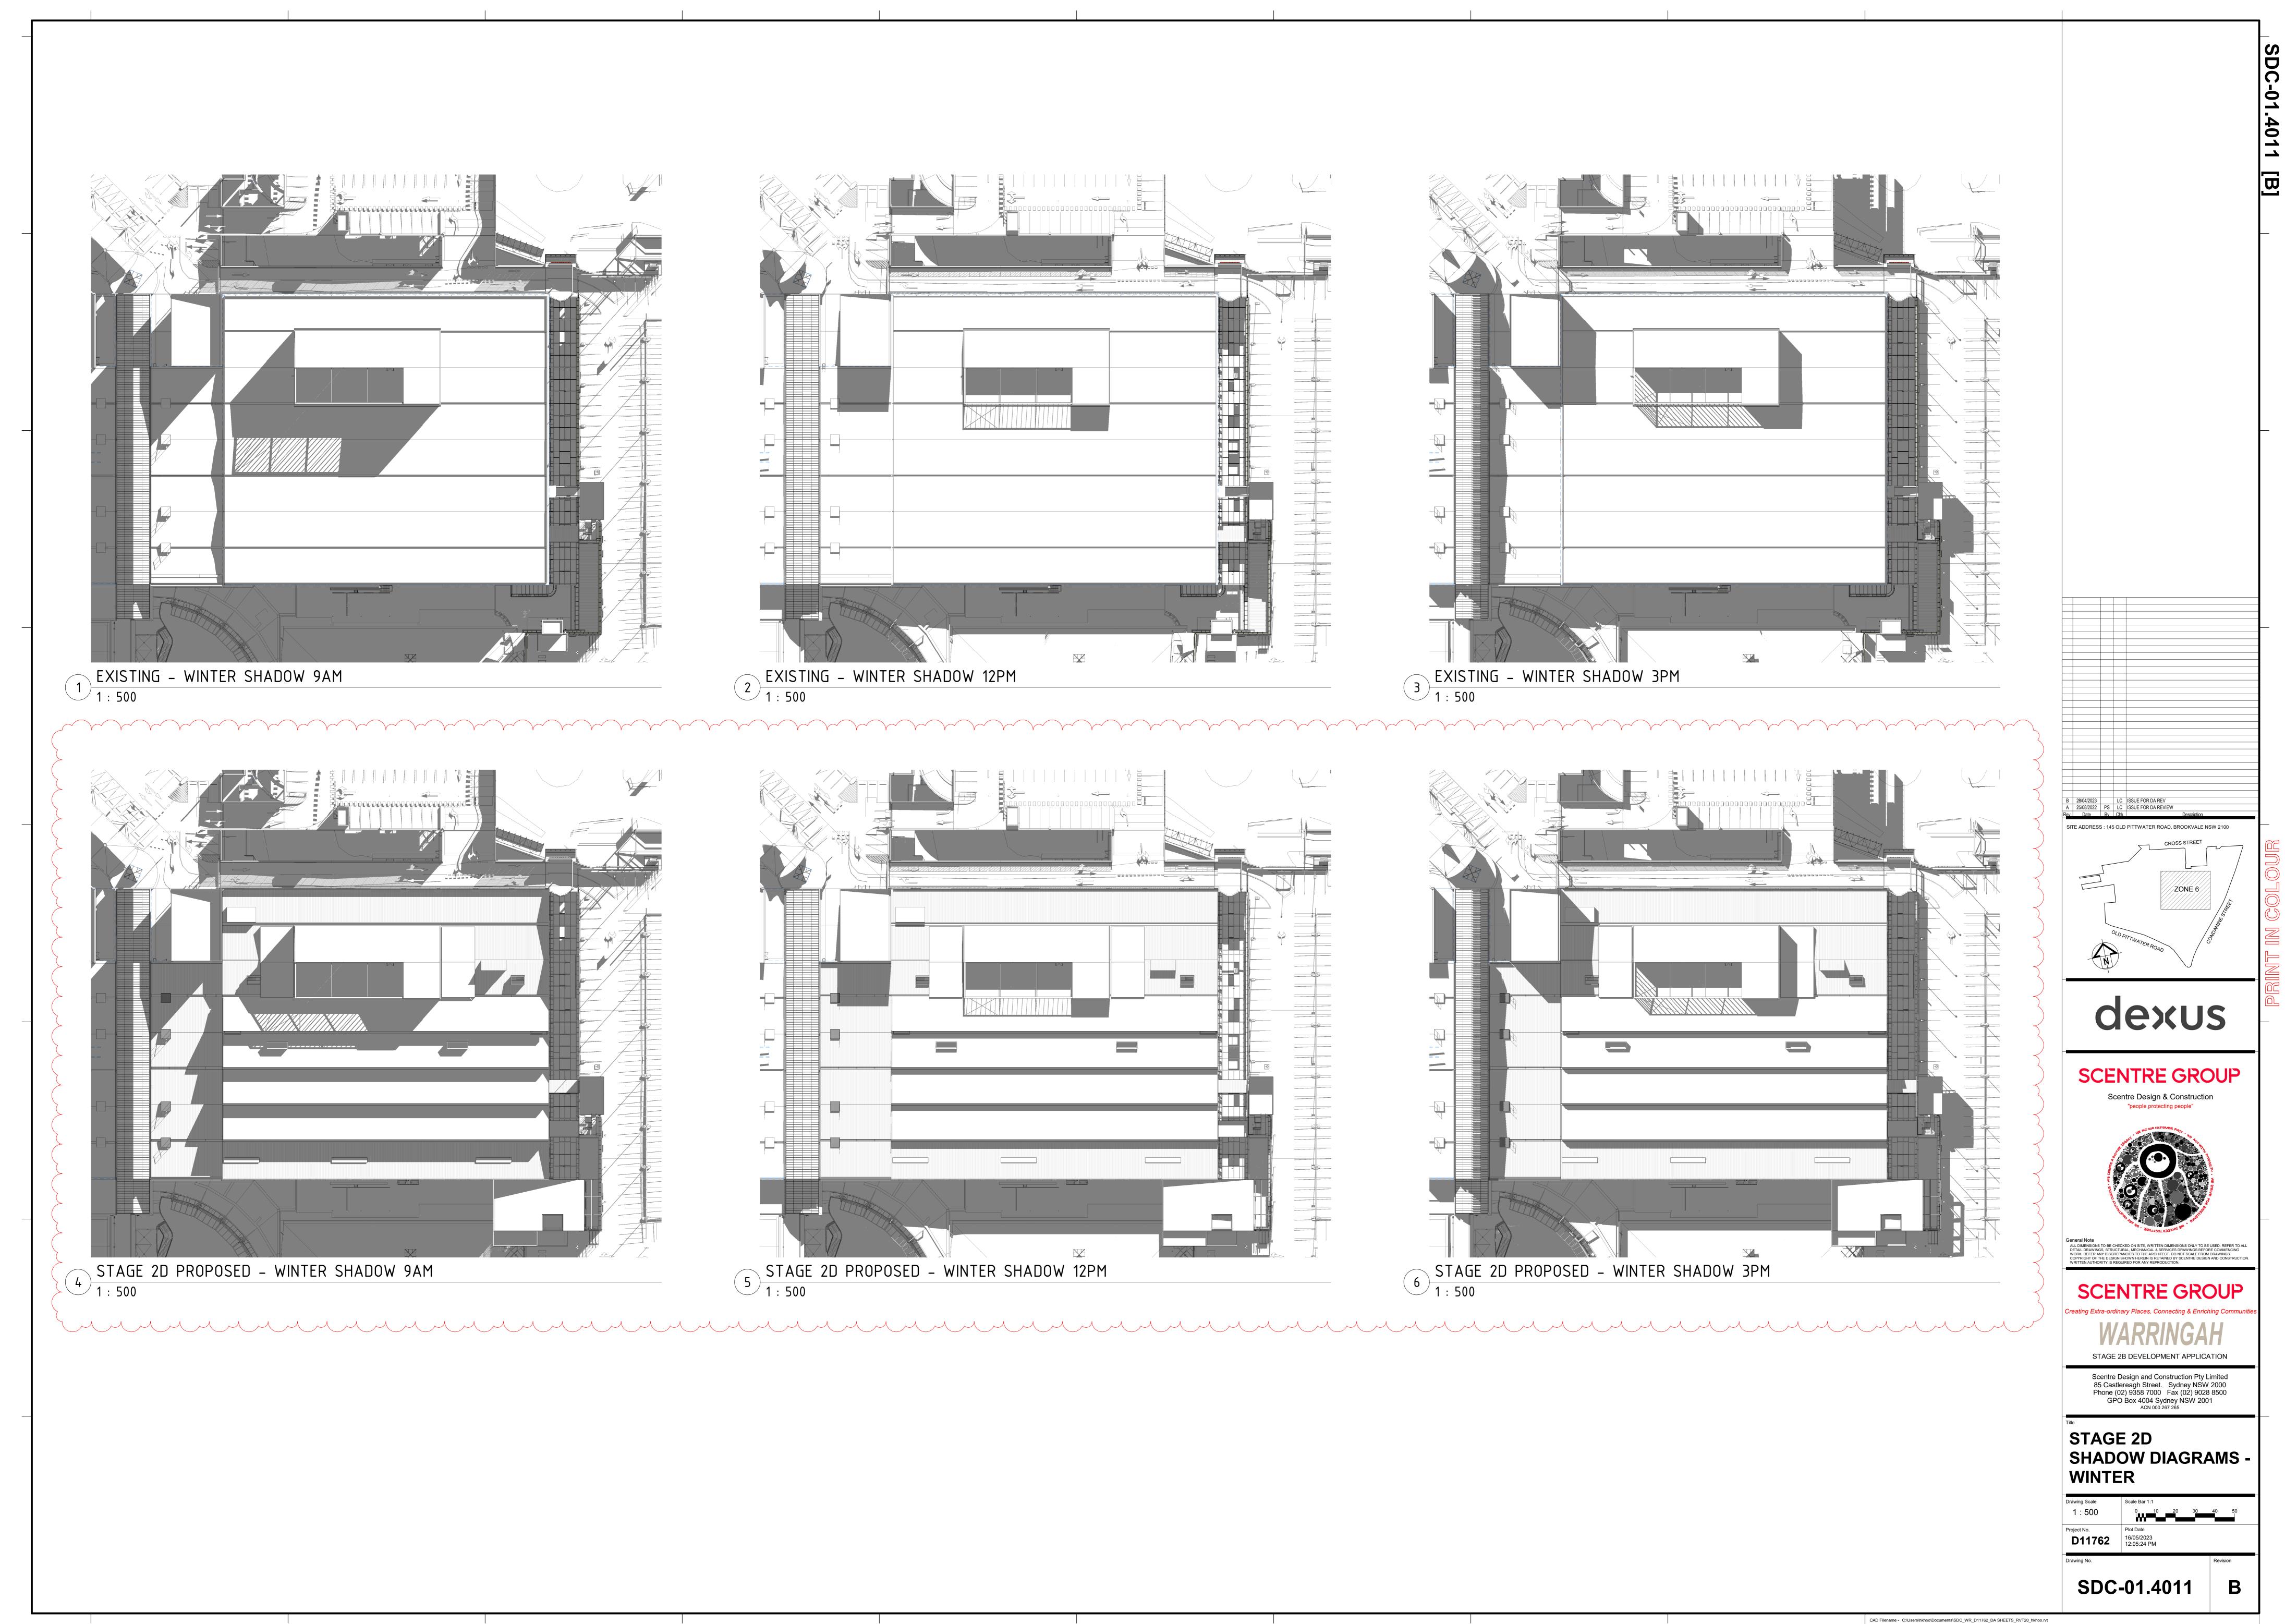

## WESTFIELD WARRINGAH **STAGE 2D DEVELOPMENT APPLICATION**

| SHEET NU. | SHEET NAME                      | SLALE |  |
|-----------|---------------------------------|-------|--|
| 01.0010   | COVER SHEET                     | NTS   |  |
| 01.0011   | SITE ANALYSIS                   | NTS   |  |
| 01.0012   | SITE PLAN – GROUND LEVEL        | 1:700 |  |
| 01.0013   | SITE PLAN - LEVEL 01            | 1:700 |  |
| 01.0014   | SITE PLAN - LEVEL 02            | 1:700 |  |
| 01.0015   | GFA PLAN                        | 1:500 |  |
| 01.0411   | EXISTING PLAN - GROUND LEVEL    | 1:200 |  |
| 01.0412   | EXISTING PLAN - LEVEL 01        | 1:200 |  |
| 01.0413   | EXISTING PLAN - LEVEL 02        | 1:200 |  |
| 01.0414   | EXISTING PLAN - ROOF            | 1:200 |  |
| 01.0511   | DEMOLITION PLAN - GROUND LEVEL  | 1:200 |  |
| 01.0512   | DEMOLITION PLAN - LEVEL 01      | 1:200 |  |
| 01.0513   | DEMOLITION PLAN - LEVEL 02      | 1:200 |  |
| 01.0514   | DEMOLITION PLAN - ROOF          | 1:200 |  |
| 01.0811   | PROPOSED PLAN – GROUND LEVEL    | 1:200 |  |
| 01.0812   | PROPOSED PLAN - LEVEL 01        | 1:200 |  |
| 01.0813   | PROPOSED PLAN - LEVEL 02        | 1:200 |  |
| 01.0814   | PROPOSED PLAN - ROOF            | 1:200 |  |
| 01.2010   | NORTH ELEVATION                 | 1:100 |  |
| 01.2011   | EAST ELEVATION                  | 1:100 |  |
| 01.2012   | SOUTH ELEVATION                 | 1:100 |  |
| 01.2013   | WEST ELEVATION                  | 1:100 |  |
| 01.2510   | SECTIONS - EAST                 | 1:100 |  |
| 01.2511   | SECTIONS - WEST                 | 1:100 |  |
| 01.2550   | DETAIL – NEW BRIDGE LINK        | 1:50  |  |
| 01.3010   | 3D PERSPECTIVES                 | NTS   |  |
| 01.4010   | SHADOW DIAGRAMS – SUMMER        | 1:500 |  |
| 01.4011   | SHADOW DIAGRAMS – WINTER        | 1:500 |  |
| 01.5010   | DCP OVERLAY                     | 1:700 |  |
| 01.5011   | DCP – HEIGHT PROVISIONS DIAGRAM | NTS   |  |
|           |                                 |       |  |