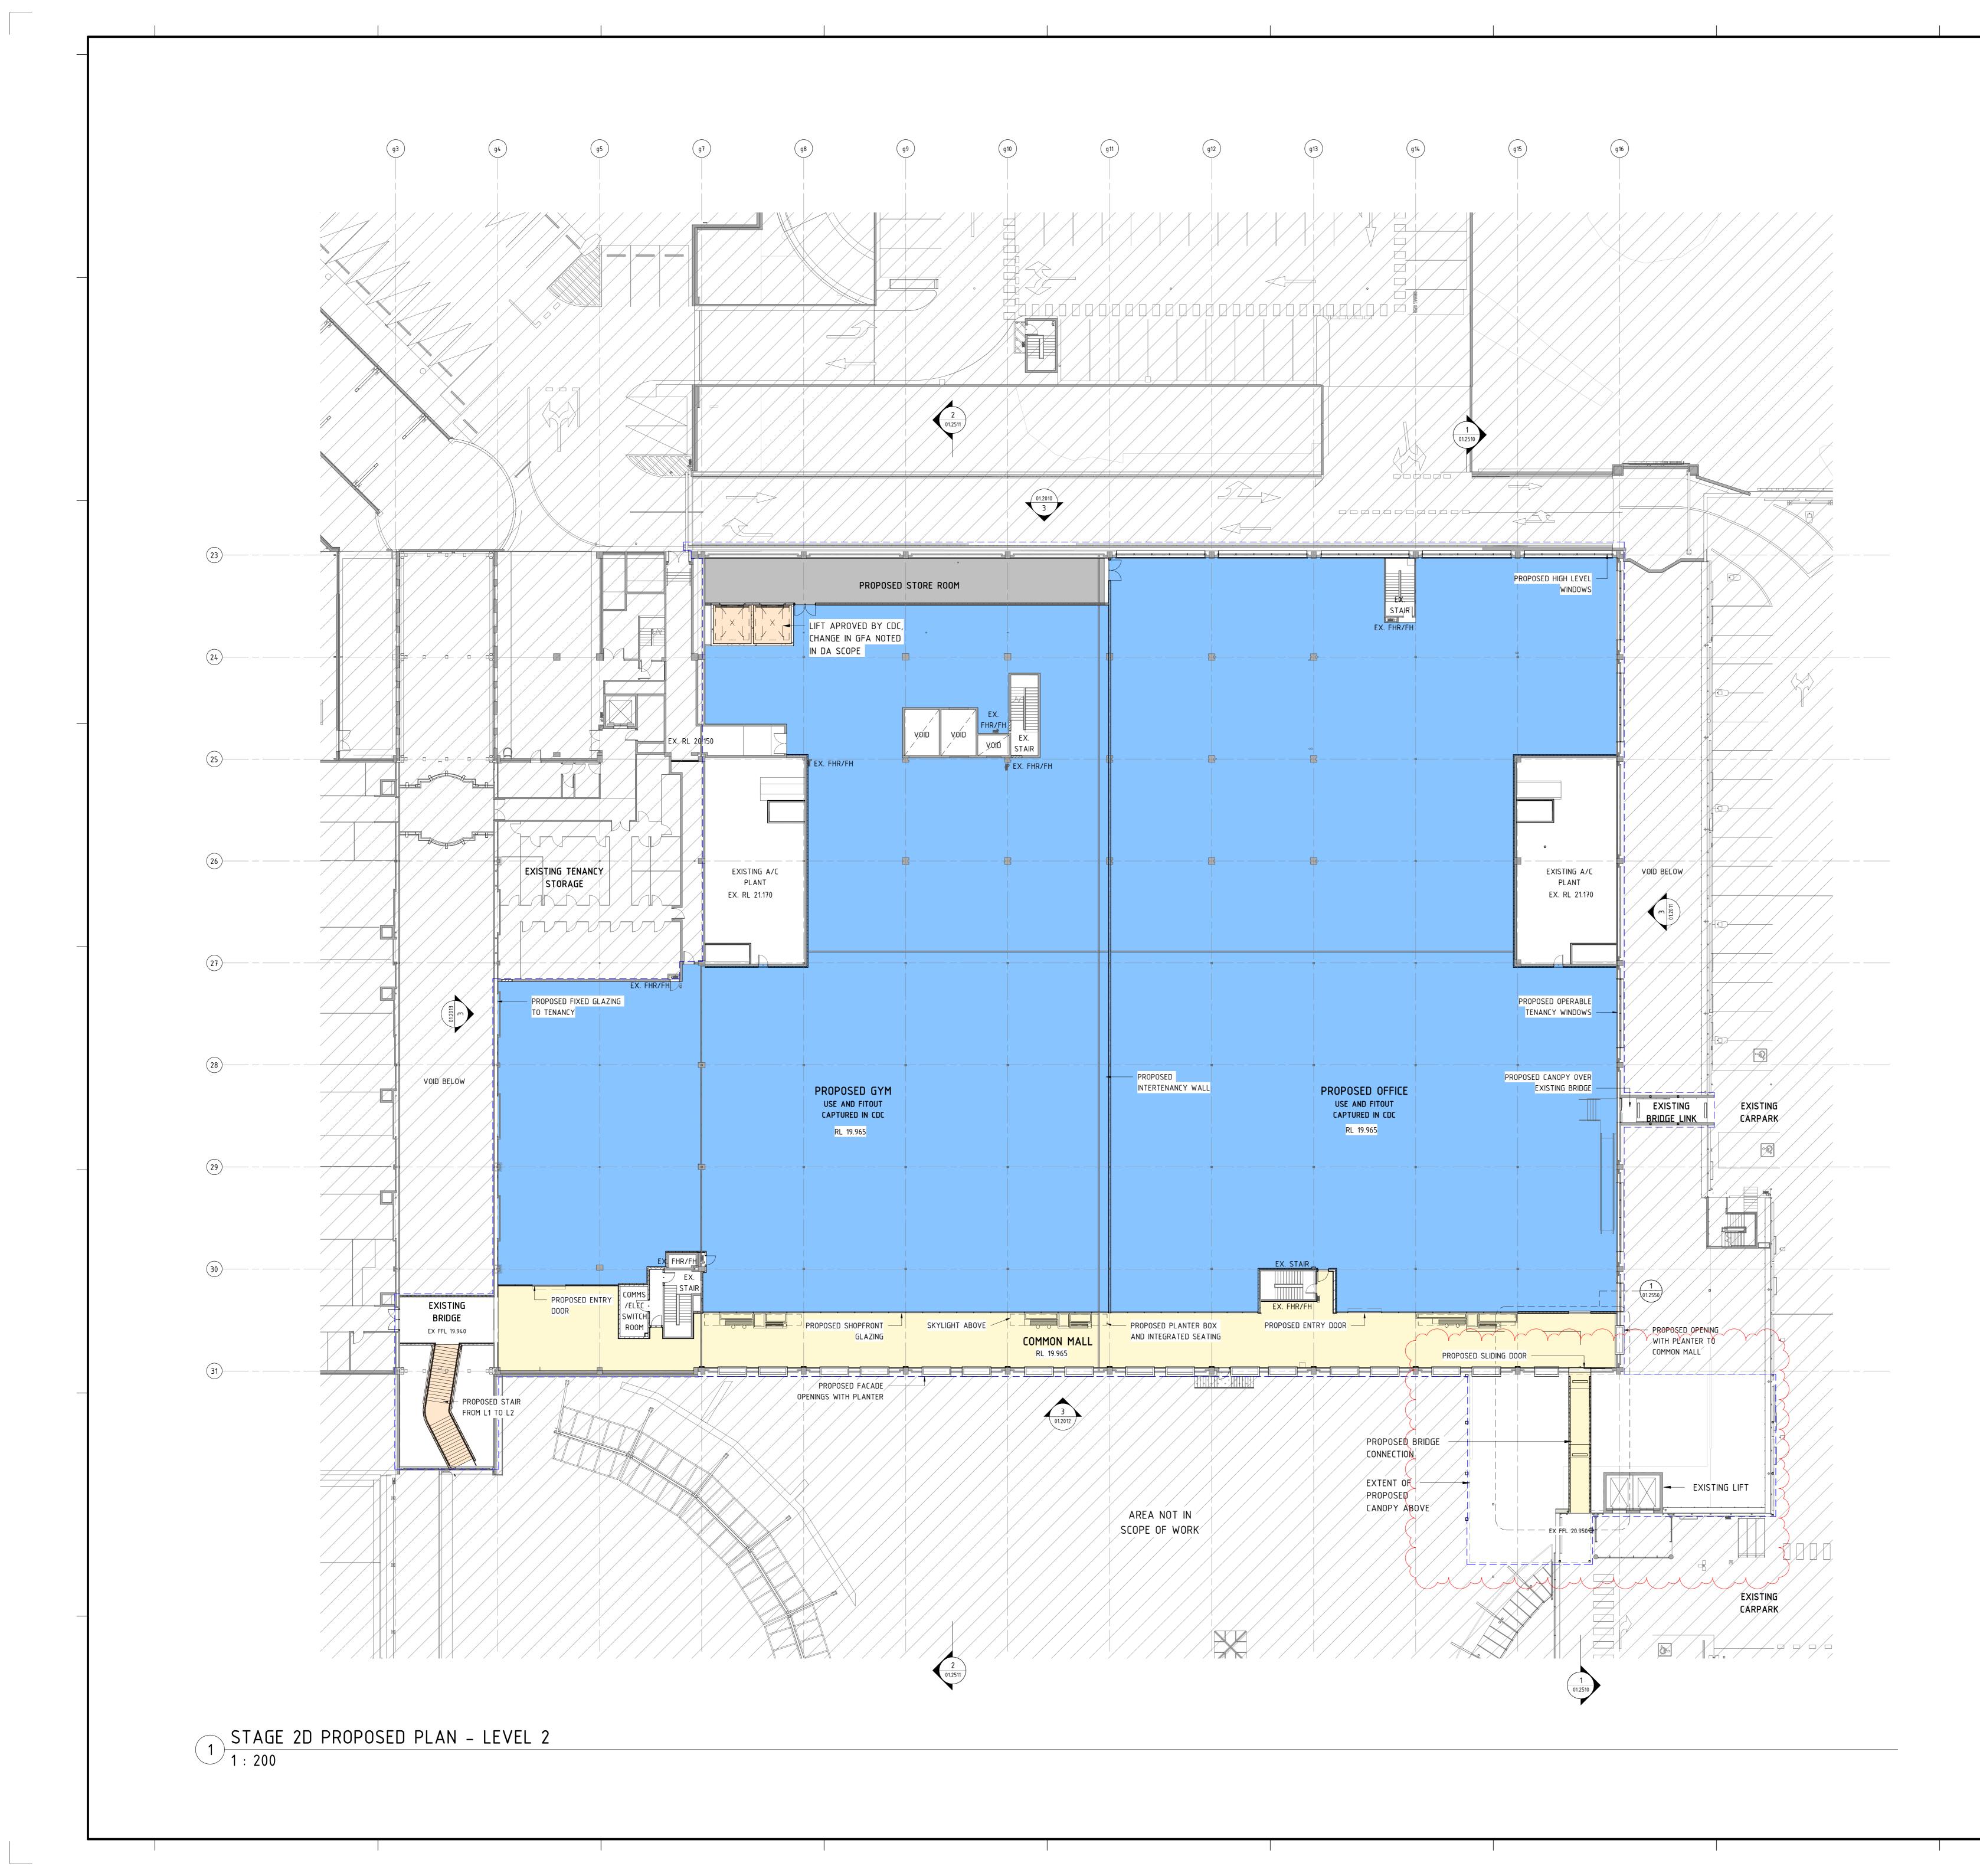

|                    |                                 |                                  |                          |                |                                            |                                        |                                  |                                               |           |                                                 |         |   | SDC-01.0813 |
|--------------------|---------------------------------|----------------------------------|--------------------------|----------------|--------------------------------------------|----------------------------------------|----------------------------------|-----------------------------------------------|-----------|-------------------------------------------------|---------|---|-------------|
|                    |                                 |                                  |                          |                | SC                                         | OPE                                    | E LEG                            | END                                           |           |                                                 |         |   |             |
|                    |                                 | [                                | - ]                      | A              | REA                                        | IN S                                   | COPE                             |                                               |           |                                                 |         |   | <b>1</b> .C |
|                    |                                 |                                  |                          | A              | REA                                        | NOT                                    | IN S                             | COPE                                          |           |                                                 |         |   | 001         |
|                    |                                 |                                  |                          | Ρ              | ROPO                                       | ISED                                   | TEN                              | ANCY                                          | AREA      |                                                 |         |   | с.          |
|                    |                                 |                                  |                          | Ρ              | ROPO                                       | ISED                                   | COM                              | MON 1                                         | 1ALL .    | AREA                                            |         |   | Π           |
|                    |                                 |                                  |                          | Ρ              | ROPO                                       | ISED                                   | R00                              | F                                             |           |                                                 |         |   |             |
|                    |                                 |                                  |                          | Ρ              | ROPO                                       | ISED                                   | VER                              | TICAL                                         | CIRCU     | ILATIO                                          | N       |   |             |
|                    |                                 |                                  |                          |                |                                            |                                        |                                  |                                               |           |                                                 |         |   |             |
|                    |                                 |                                  |                          |                | <b>5E 2D</b><br>.0ST                       | ) GF                                   |                                  | DDIFIC                                        | ATION     | S<br>TOTAL                                      |         |   |             |
|                    |                                 | LEVE                             |                          | A              | REA                                        |                                        |                                  | REA                                           | INCR      | EMENT                                           |         |   |             |
|                    |                                 | GROU<br>LEVEI                    | _                        |                | +.15 m <sup>2</sup><br>+.15 m <sup>2</sup> |                                        |                                  | 0                                             | _         | 4.15 m <sup>2</sup>                             |         |   |             |
|                    |                                 | LEVEI                            | _ 2                      | -56            | 1.29 m                                     | 2                                      |                                  | 0                                             | -5        | 61.29 m <sup>2</sup>                            | 2       |   |             |
|                    |                                 | ΤΟΤΑ                             | L                        | -60            | 9.59 m                                     | 1 <sup>2</sup>                         |                                  | 0                                             | -6        | )9.59 m <sup>2</sup>                            | 2       |   |             |
|                    | 28/04/<br>25/08/<br>TE ADD      | /2022<br>te                      | PS By ()                 | LC I<br>Chk    |                                            | OR DA                                  |                                  | De                                            |           |                                                 |         | 7 | N COLOLIB   |
|                    |                                 |                                  | N.                       |                | Tware                                      |                                        |                                  |                                               | ]         | S                                               |         |   |             |
|                    | S                               | SC                               |                          | enti           | re De                                      | esig                                   | ın &                             |                                               | tructi    | on                                              | JP      |   |             |
| AI<br>Di<br>W<br>C | etail df<br>'ork. Re<br>opyrigi | NSIONS TO<br>RAWINGS<br>EFER ANY | STRUC<br>DISCRI<br>DESIG | TURAL<br>EPANC | , MECHA<br>ES TO TH<br>WN HERE             | E, WRIT<br>NICAL<br>HE ARC<br>EIN IS F | & SERVIO<br>CHITECT.<br>RETAINED | IENSIONS<br>CES DRAV<br>DO NOT S<br>O BY SCEN | VINGS BEF | BE USED. R<br>ORE COMM<br>M DRAWIN<br>GN AND CC | IENCING |   |             |
| Cre                |                                 | g Extra                          | o-ordi                   | inary          | Place<br>R                                 | es, (                                  |                                  | ecting                                        | & Enric   |                                                 | Commi   |   |             |
| Title              | 9                               | 85                               | Cast<br>one (            | tlere<br>02)   | agh \$<br>9358<br>ox 40                    | Stre<br>700<br>004                     | et. \$<br>00 F                   | Sydne<br>ax (0)<br>ey NS                      | y NSV     | Limite<br>V 2000<br>8 8500<br>01                | )       |   |             |
| ç                  | ST<br>PF                        | RO<br>RO                         | Ρ                        | 0              | SI                                         | E                                      | D                                | PL                                            | .AI       | N -                                             |         |   |             |
| A                  | wing S                          |                                  |                          | S              | cale Ba<br>0                               |                                        | 0                                | 20                                            | 30        | 40                                              | 50      |   |             |
| Pro                | ject No                         | 176                              | 2                        | 0              | ot Date<br>9/05/20<br>13:15                | 023                                    |                                  |                                               |           | Revis                                           | sion    |   |             |
|                    | S                               | D                                | С                        | -(             | )1                                         | .(                                     | )8                               | 13                                            | 3         |                                                 | B       | ) |             |