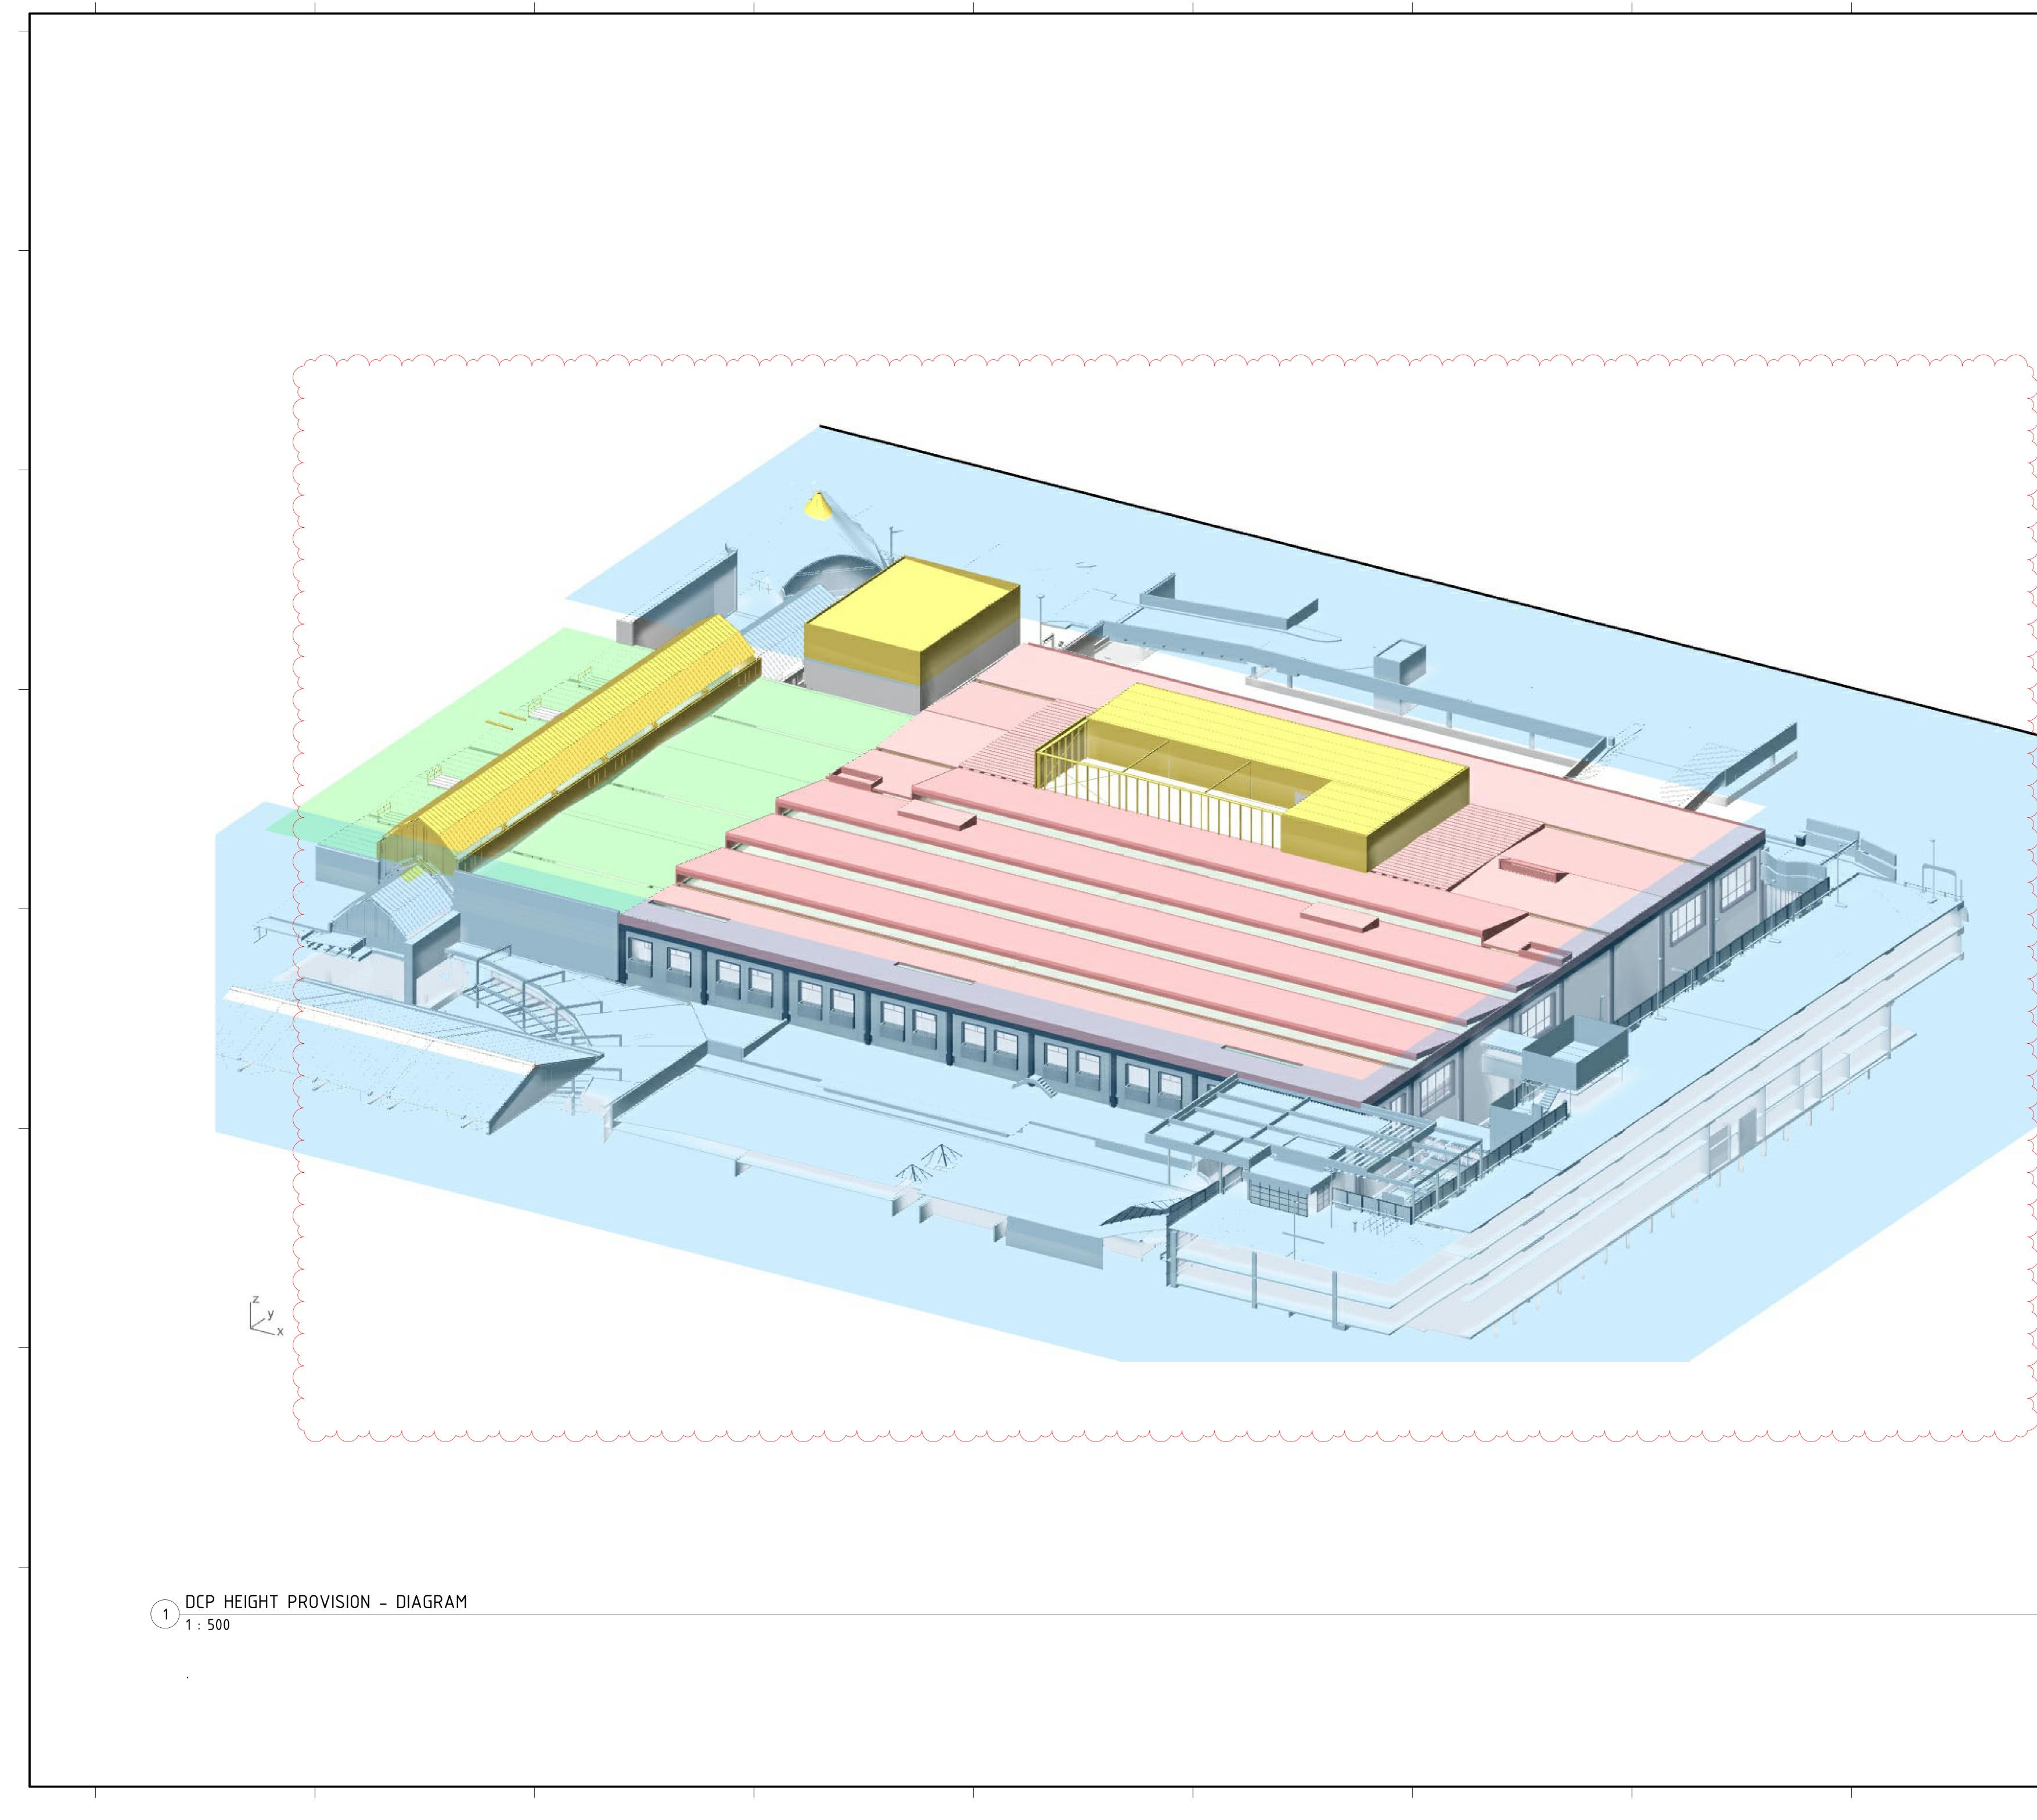

## WESTFIELD WARRINGAH **STAGE 2D DEVELOPMENT APPLICATION**

| SHEET NU. | SHEET NAME                      | SLALE |  |
|-----------|---------------------------------|-------|--|
| 01.0010   | COVER SHEET                     | NTS   |  |
| 01.0011   | SITE ANALYSIS                   | NTS   |  |
| 01.0012   | SITE PLAN – GROUND LEVEL        | 1:700 |  |
| 01.0013   | SITE PLAN - LEVEL 01            | 1:700 |  |
| 01.0014   | SITE PLAN - LEVEL 02            | 1:700 |  |
| 01.0015   | GFA PLAN                        | 1:500 |  |
| 01.0411   | EXISTING PLAN - GROUND LEVEL    | 1:200 |  |
| 01.0412   | EXISTING PLAN - LEVEL 01        | 1:200 |  |
| 01.0413   | EXISTING PLAN - LEVEL 02        | 1:200 |  |
| 01.0414   | EXISTING PLAN - ROOF            | 1:200 |  |
| 01.0511   | DEMOLITION PLAN - GROUND LEVEL  | 1:200 |  |
| 01.0512   | DEMOLITION PLAN - LEVEL 01      | 1:200 |  |
| 01.0513   | DEMOLITION PLAN - LEVEL 02      | 1:200 |  |
| 01.0514   | DEMOLITION PLAN - ROOF          | 1:200 |  |
| 01.0811   | PROPOSED PLAN – GROUND LEVEL    | 1:200 |  |
| 01.0812   | PROPOSED PLAN - LEVEL 01        | 1:200 |  |
| 01.0813   | PROPOSED PLAN - LEVEL 02        | 1:200 |  |
| 01.0814   | PROPOSED PLAN - ROOF            | 1:200 |  |
| 01.2010   | NORTH ELEVATION                 | 1:100 |  |
| 01.2011   | EAST ELEVATION                  | 1:100 |  |
| 01.2012   | SOUTH ELEVATION                 | 1:100 |  |
| 01.2013   | WEST ELEVATION                  | 1:100 |  |
| 01.2510   | SECTIONS - EAST                 | 1:100 |  |
| 01.2511   | SECTIONS - WEST                 | 1:100 |  |
| 01.2550   | DETAIL – NEW BRIDGE LINK        | 1:50  |  |
| 01.3010   | 3D PERSPECTIVES                 | NTS   |  |
| 01.4010   | SHADOW DIAGRAMS – SUMMER        | 1:500 |  |
| 01.4011   | SHADOW DIAGRAMS – WINTER        | 1:500 |  |
| 01.5010   | DCP OVERLAY                     | 1:700 |  |
| 01.5011   | DCP – HEIGHT PROVISIONS DIAGRAM | NTS   |  |
|           |                                 |       |  |