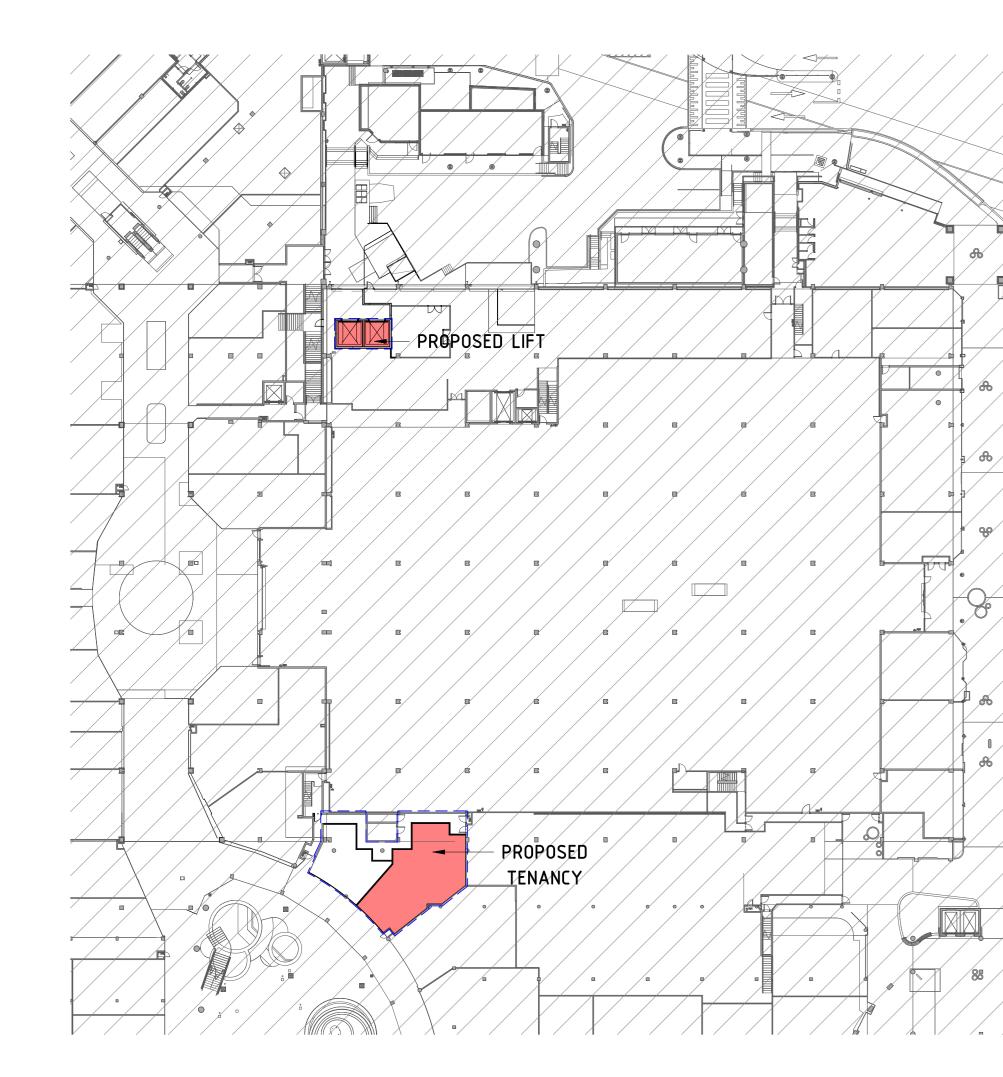

| STAGE 2D GFA MODIFICATIONS |                        |                |                        |  |  |  |  |  |  |
|----------------------------|------------------------|----------------|------------------------|--|--|--|--|--|--|
| LEVEL                      | LOST AREA              | GAINED<br>AREA | TOTAL<br>INCREMENTAL   |  |  |  |  |  |  |
| GROUND                     | -24.15 m <sup>2</sup>  | 0              | -24.15 m <sup>2</sup>  |  |  |  |  |  |  |
| LEVEL 1                    | -24.15 m <sup>2</sup>  | 0              | -24.15 m <sup>2</sup>  |  |  |  |  |  |  |
| LEVEL 2                    | -541.76 m <sup>2</sup> | 0              | -541.76 m <sup>2</sup> |  |  |  |  |  |  |
| TOTAL                      | -590.06 m <sup>2</sup> | 0              | -590.06 m <sup>2</sup> |  |  |  |  |  |  |

 $\begin{array}{c} \hline 2 \\ \hline 1:500 \end{array} \hspace{1.5cm} \text{STAGE 2D PROPOSED PLAN - GROUND LEVEL GFA MODIFICATIONS} \end{array}$ 

 $\underbrace{1}_{1:500} STAGE 2D PROPOSED PLAN - LEVEL 1 GFA MODIFICATIONS$ 