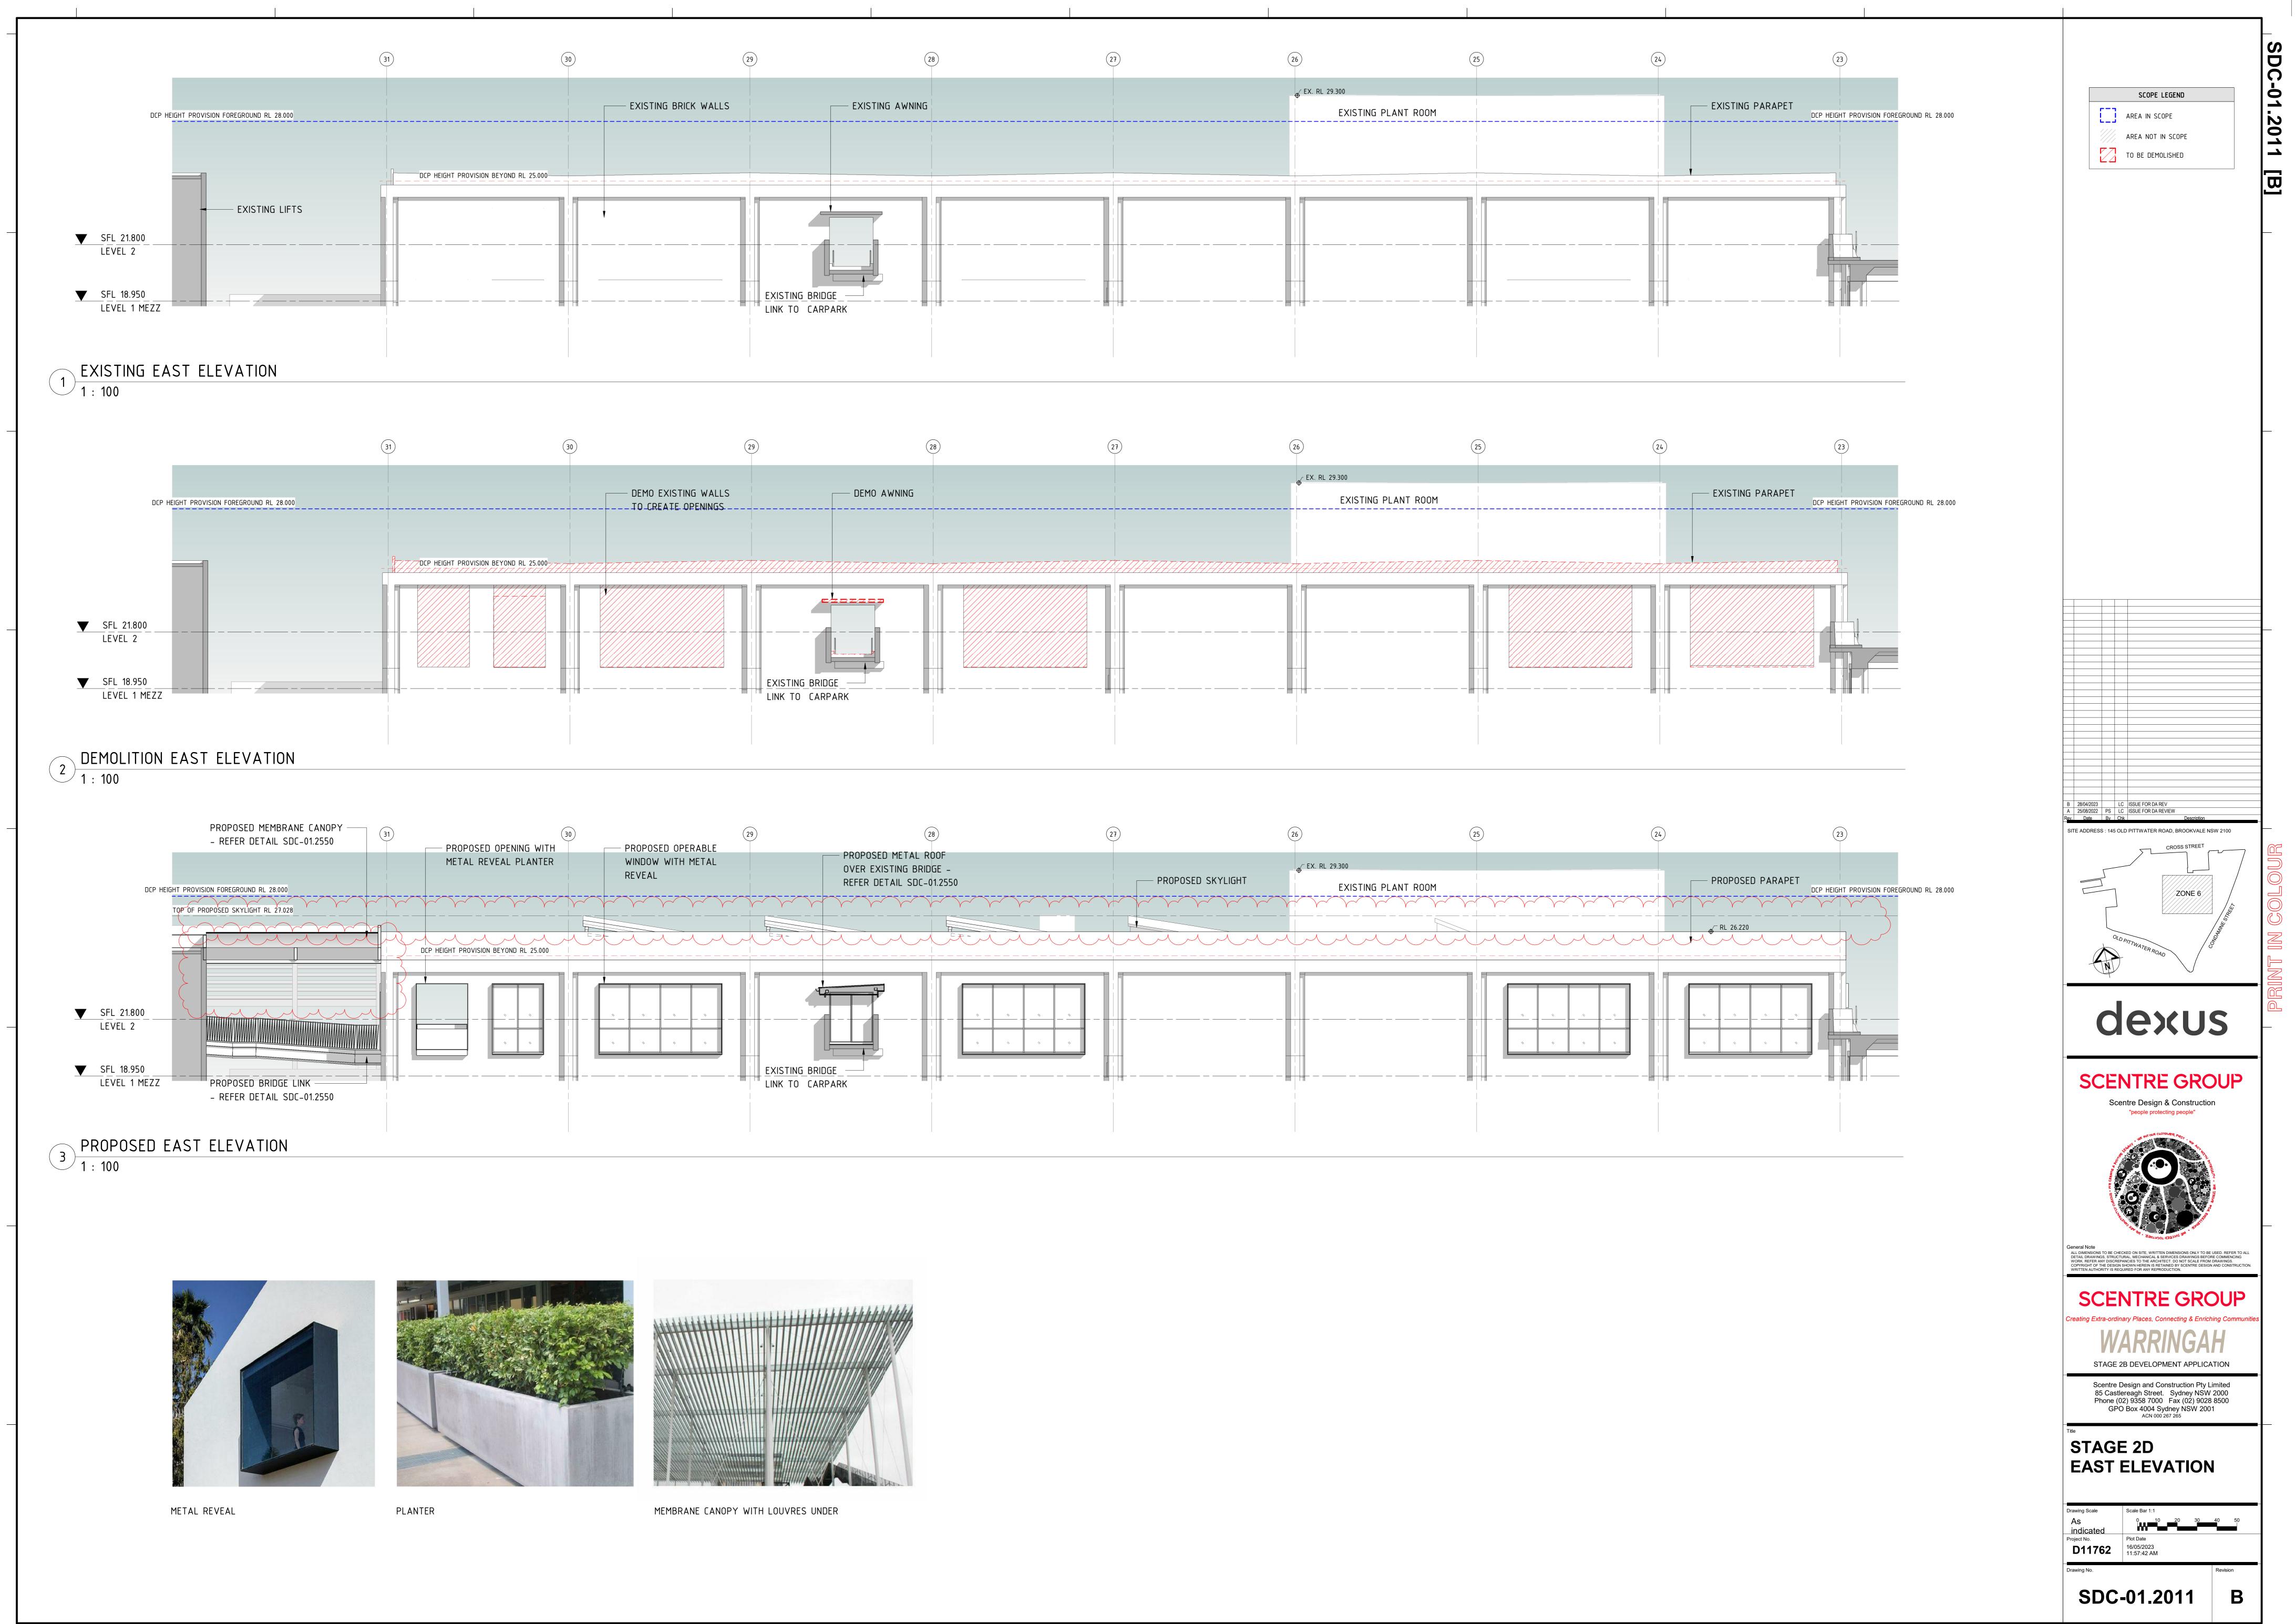

|                        |                 |                                         |           |
|                  | I                      | I I             | 1                                       | I         |

| g1         | 4                                                      | 13) (g        | 12) (g11)           |   |
|------------|--------------------------------------------------------|---------------|---------------------|---|
| iht Beyond | PROPOSED FIXED FROSTED<br>GLAZING WITH METAL<br>REVEAL | EX. RL 29.300 | EXISTING PLANT ROOM |   |
|            |                                                        |               |                     | _ |
|            |                                                        |               |                     |   |



| (                                                | 26                  | (25)                                    | 24)              |
|--------------------------------------------------|---------------------|-----------------------------------------|------------------|
|                                                  | ∉ EX. RL 29.300     |                                         |                  |
|                                                  | EXISTING PLANT ROOM |                                         | EXISTING PARAPET |
|                                                  |                     |                                         |                  |
| <i> <br/>                                   </i> |                     | 777777777777777777777777777777777777777 |