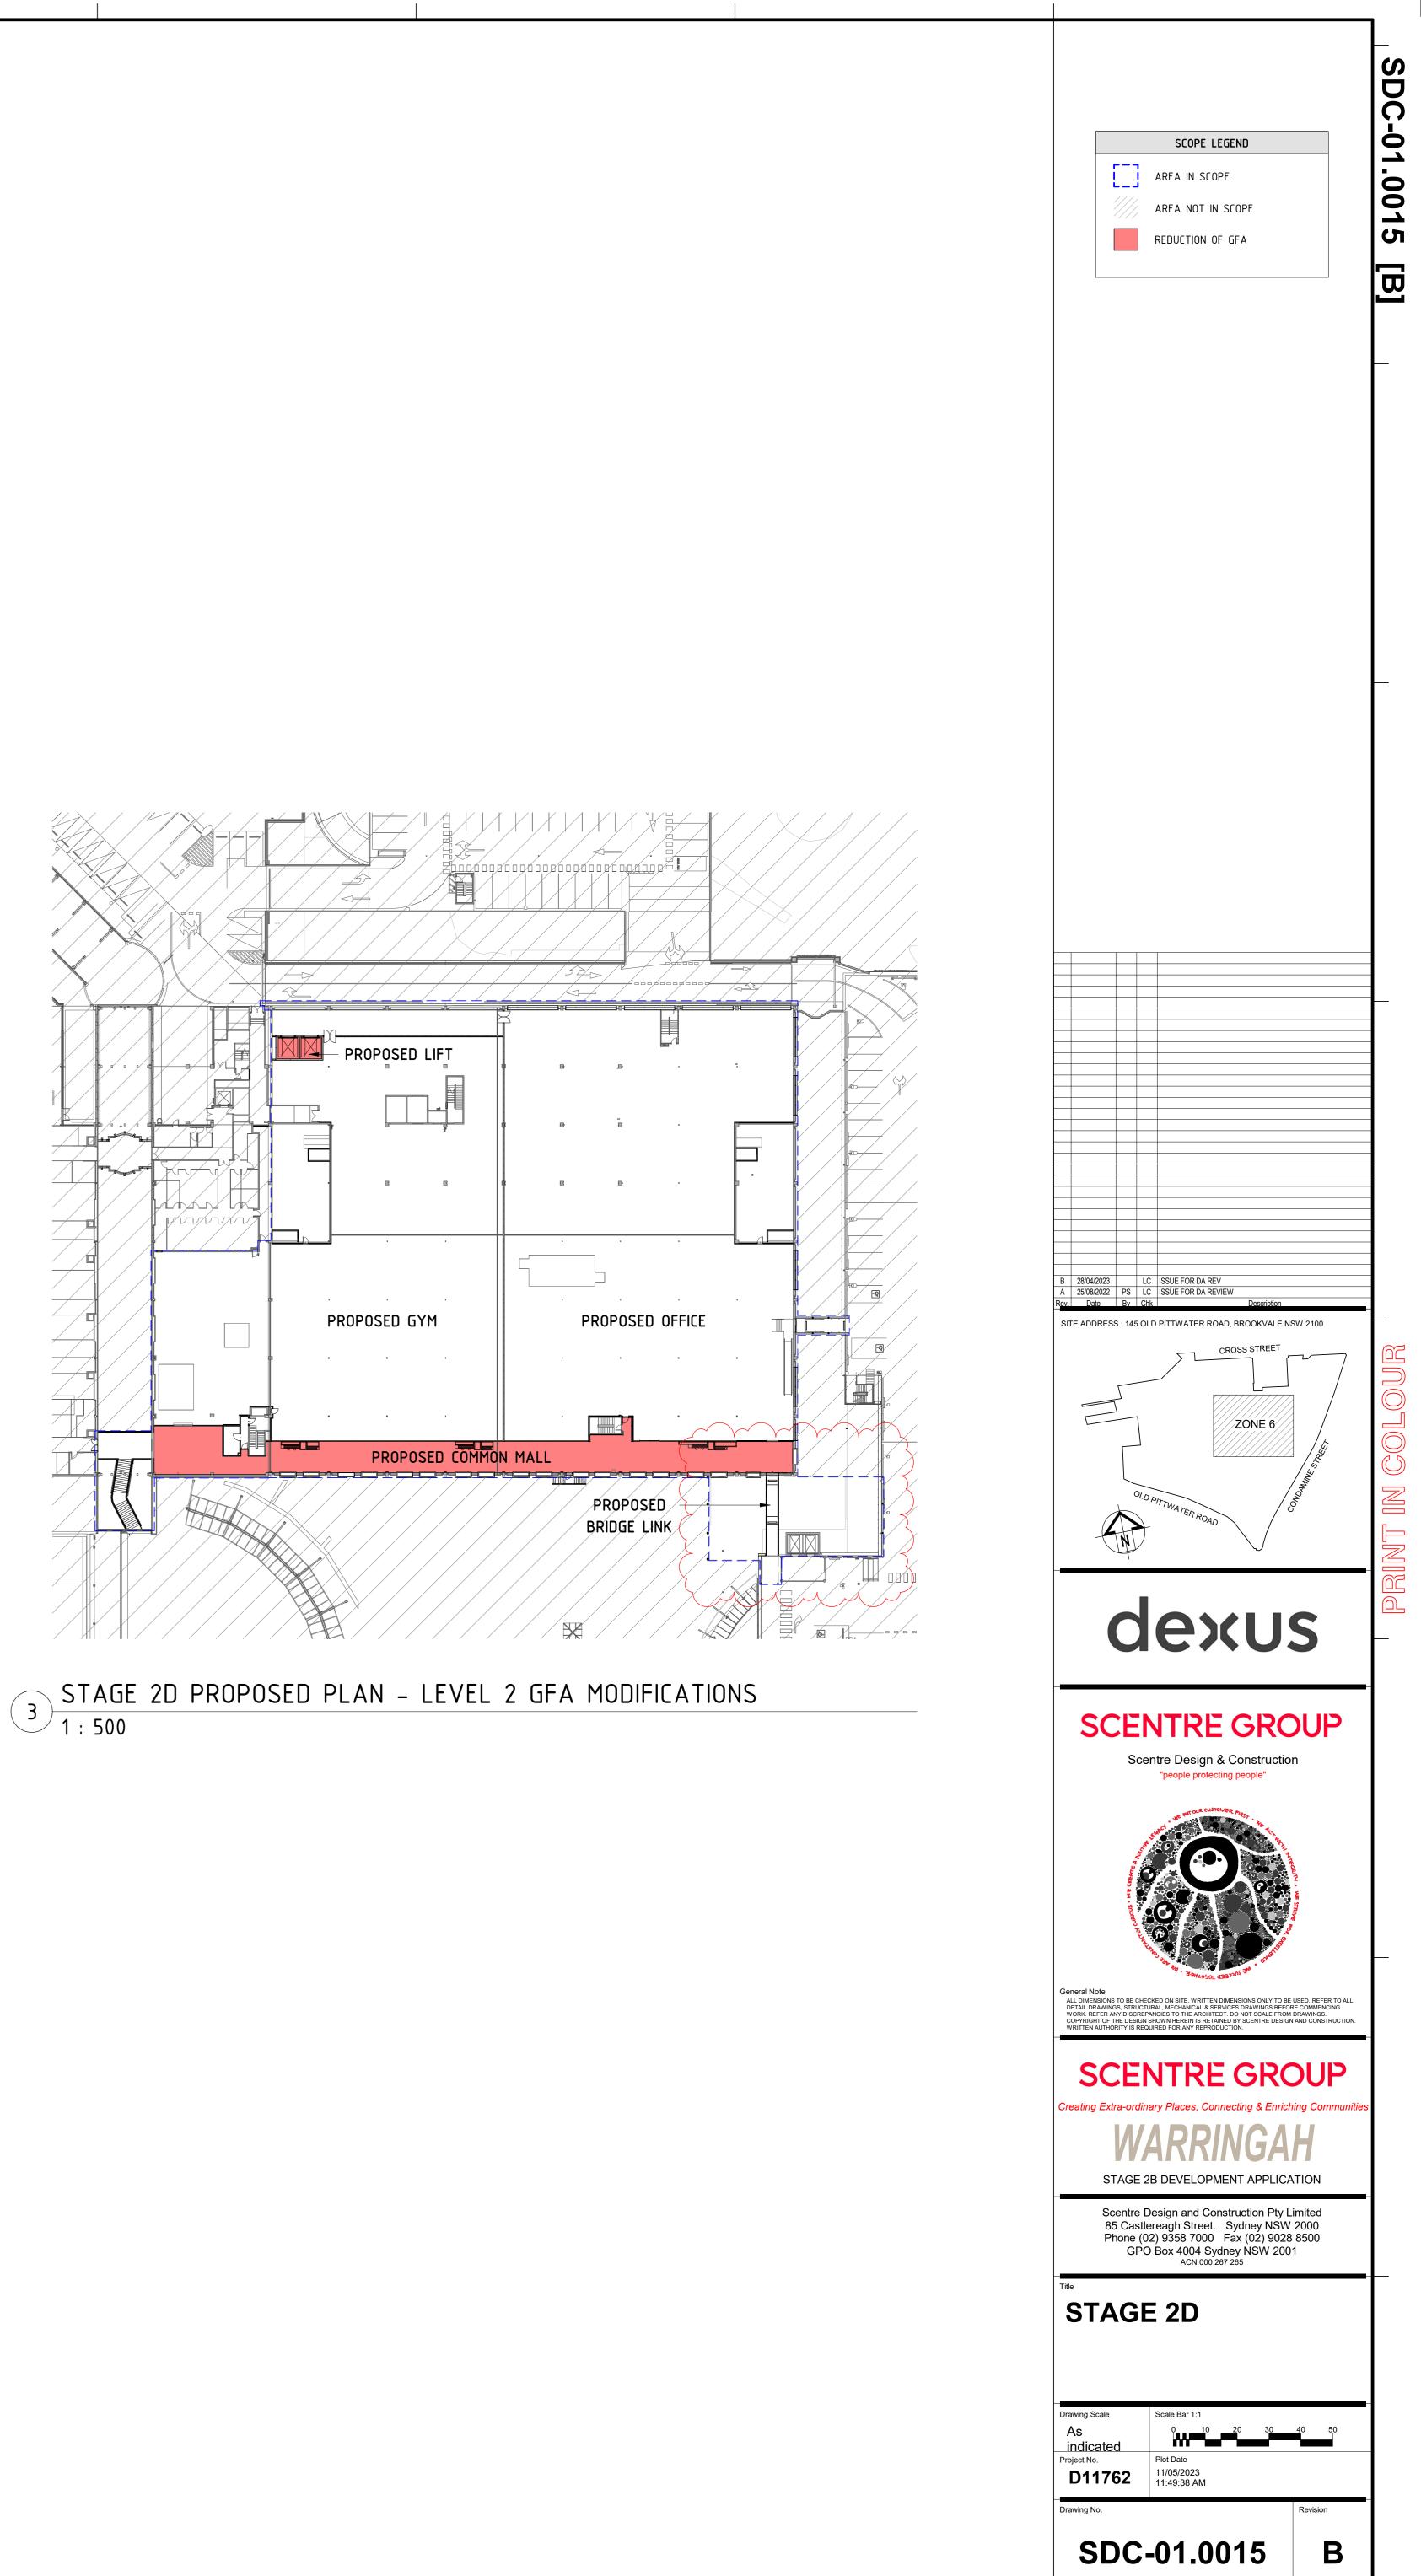

| STAGE 2D GFA MODIFICATIONS |                        |                |                        |  |  |  |  |  |  |
|----------------------------|------------------------|----------------|------------------------|--|--|--|--|--|--|
| LEVEL                      | LOST AREA              | GAINED<br>AREA | TOTAL<br>INCREMENTAL   |  |  |  |  |  |  |
| GROUND                     | -24.15 m <sup>2</sup>  | 0              | -24.15 m <sup>2</sup>  |  |  |  |  |  |  |
| LEVEL 1                    | -24.15 m <sup>2</sup>  | 0              | -24.15 m <sup>2</sup>  |  |  |  |  |  |  |
| LEVEL 2                    | -541.76 m <sup>2</sup> | 0              | -541.76 m <sup>2</sup> |  |  |  |  |  |  |
| TOTAL                      | -590.06 m <sup>2</sup> | 0              | -590.06 m <sup>2</sup> |  |  |  |  |  |  |

 $\begin{array}{c} \hline 2 \\ \hline 1:500 \end{array} \hspace{1.5cm} \text{STAGE 2D PROPOSED PLAN - GROUND LEVEL GFA MODIFICATIONS} \end{array}$ 

 $\underbrace{1}_{1:500} STAGE 2D PROPOSED PLAN - LEVEL 1 GFA MODIFICATIONS$ 