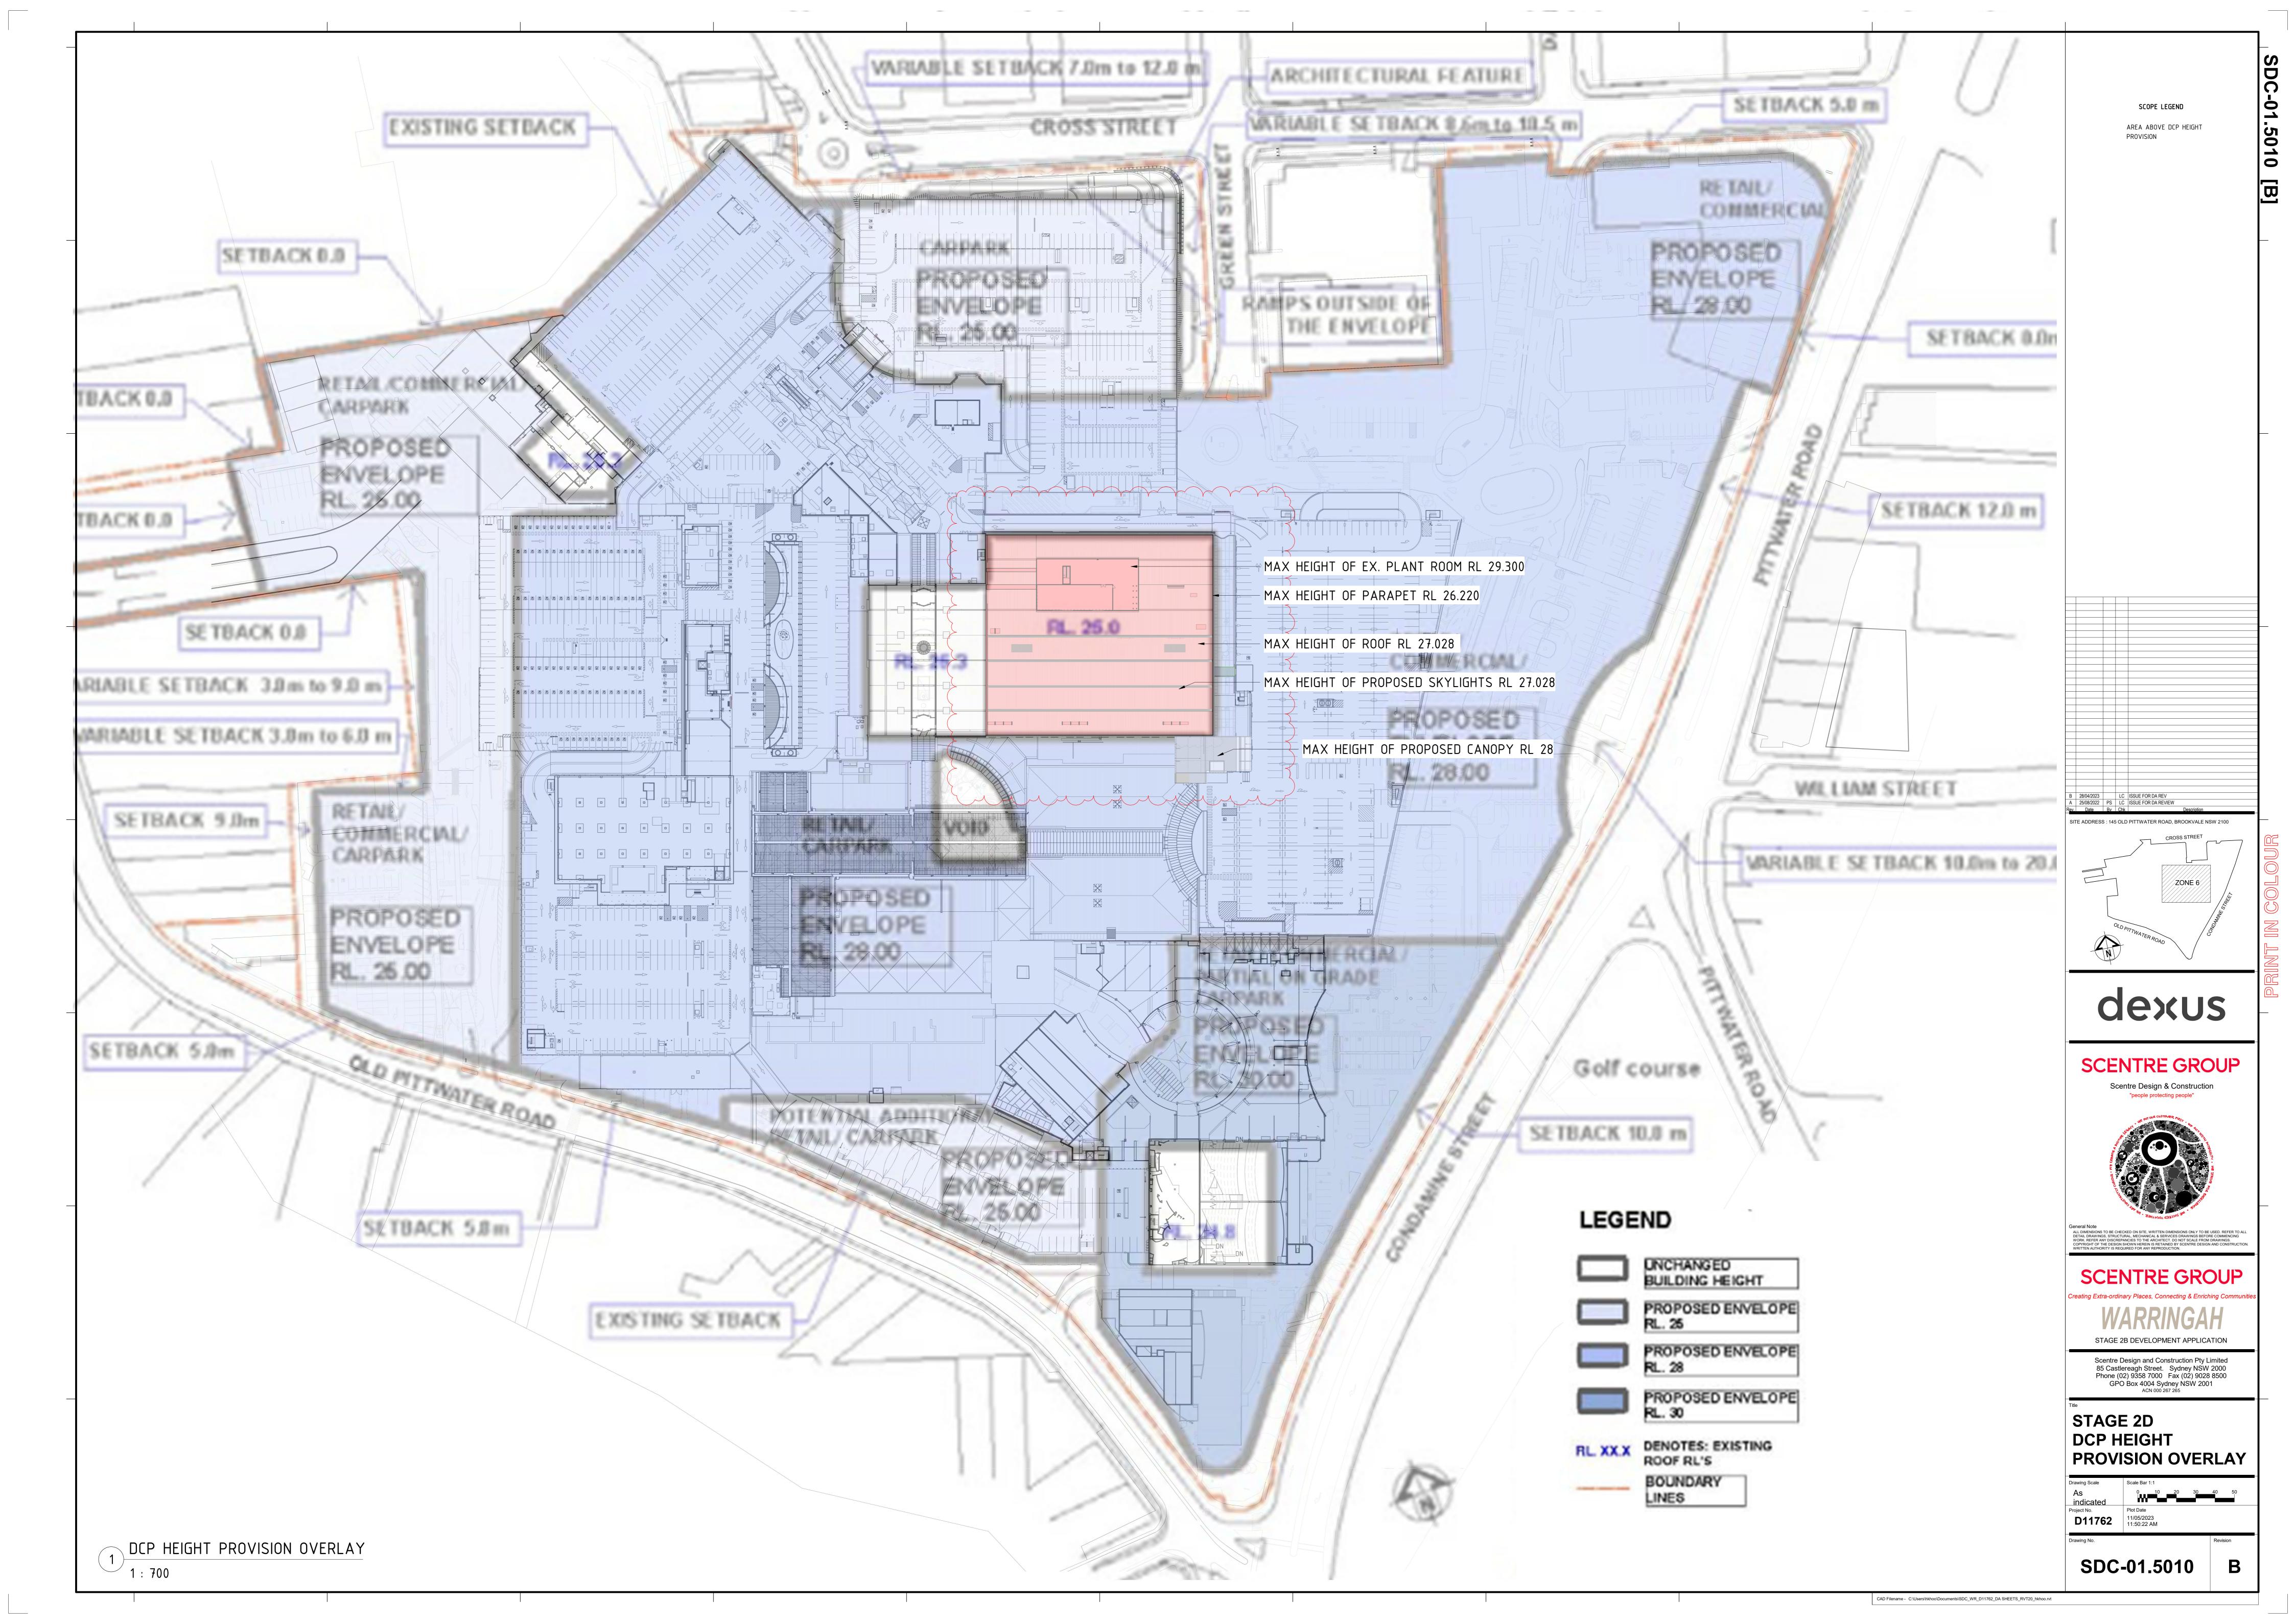

## WESTFIELD WARRINGAH **STAGE 2D DEVELOPMENT APPLICATION**

| SHEET NU. | SHEET NAME                      | SLALE |  |
|-----------|---------------------------------|-------|--|
| 01.0010   | COVER SHEET                     | NTS   |  |
| 01.0011   | SITE ANALYSIS                   | NTS   |  |
| 01.0012   | SITE PLAN – GROUND LEVEL        | 1:700 |  |
| 01.0013   | SITE PLAN - LEVEL 01            | 1:700 |  |
| 01.0014   | SITE PLAN - LEVEL 02            | 1:700 |  |
| 01.0015   | GFA PLAN                        | 1:500 |  |
| 01.0411   | EXISTING PLAN - GROUND LEVEL    | 1:200 |  |
| 01.0412   | EXISTING PLAN - LEVEL 01        | 1:200 |  |
| 01.0413   | EXISTING PLAN - LEVEL 02        | 1:200 |  |
| 01.0414   | EXISTING PLAN - ROOF            | 1:200 |  |
| 01.0511   | DEMOLITION PLAN - GROUND LEVEL  | 1:200 |  |
| 01.0512   | DEMOLITION PLAN - LEVEL 01      | 1:200 |  |
| 01.0513   | DEMOLITION PLAN - LEVEL 02      | 1:200 |  |
| 01.0514   | DEMOLITION PLAN - ROOF          | 1:200 |  |
| 01.0811   | PROPOSED PLAN – GROUND LEVEL    | 1:200 |  |
| 01.0812   | PROPOSED PLAN - LEVEL 01        | 1:200 |  |
| 01.0813   | PROPOSED PLAN - LEVEL 02        | 1:200 |  |
| 01.0814   | PROPOSED PLAN - ROOF            | 1:200 |  |
| 01.2010   | NORTH ELEVATION                 | 1:100 |  |
| 01.2011   | EAST ELEVATION                  | 1:100 |  |
| 01.2012   | SOUTH ELEVATION                 | 1:100 |  |
| 01.2013   | WEST ELEVATION                  | 1:100 |  |
| 01.2510   | SECTIONS - EAST                 | 1:100 |  |
| 01.2511   | SECTIONS - WEST                 | 1:100 |  |
| 01.2550   | DETAIL – NEW BRIDGE LINK        | 1:50  |  |
| 01.3010   | 3D PERSPECTIVES                 | NTS   |  |
| 01.4010   | SHADOW DIAGRAMS – SUMMER        | 1:500 |  |
| 01.4011   | SHADOW DIAGRAMS – WINTER        | 1:500 |  |
| 01.5010   | DCP OVERLAY                     | 1:700 |  |
| 01.5011   | DCP – HEIGHT PROVISIONS DIAGRAM | NTS   |  |
|           |                                 |       |  |