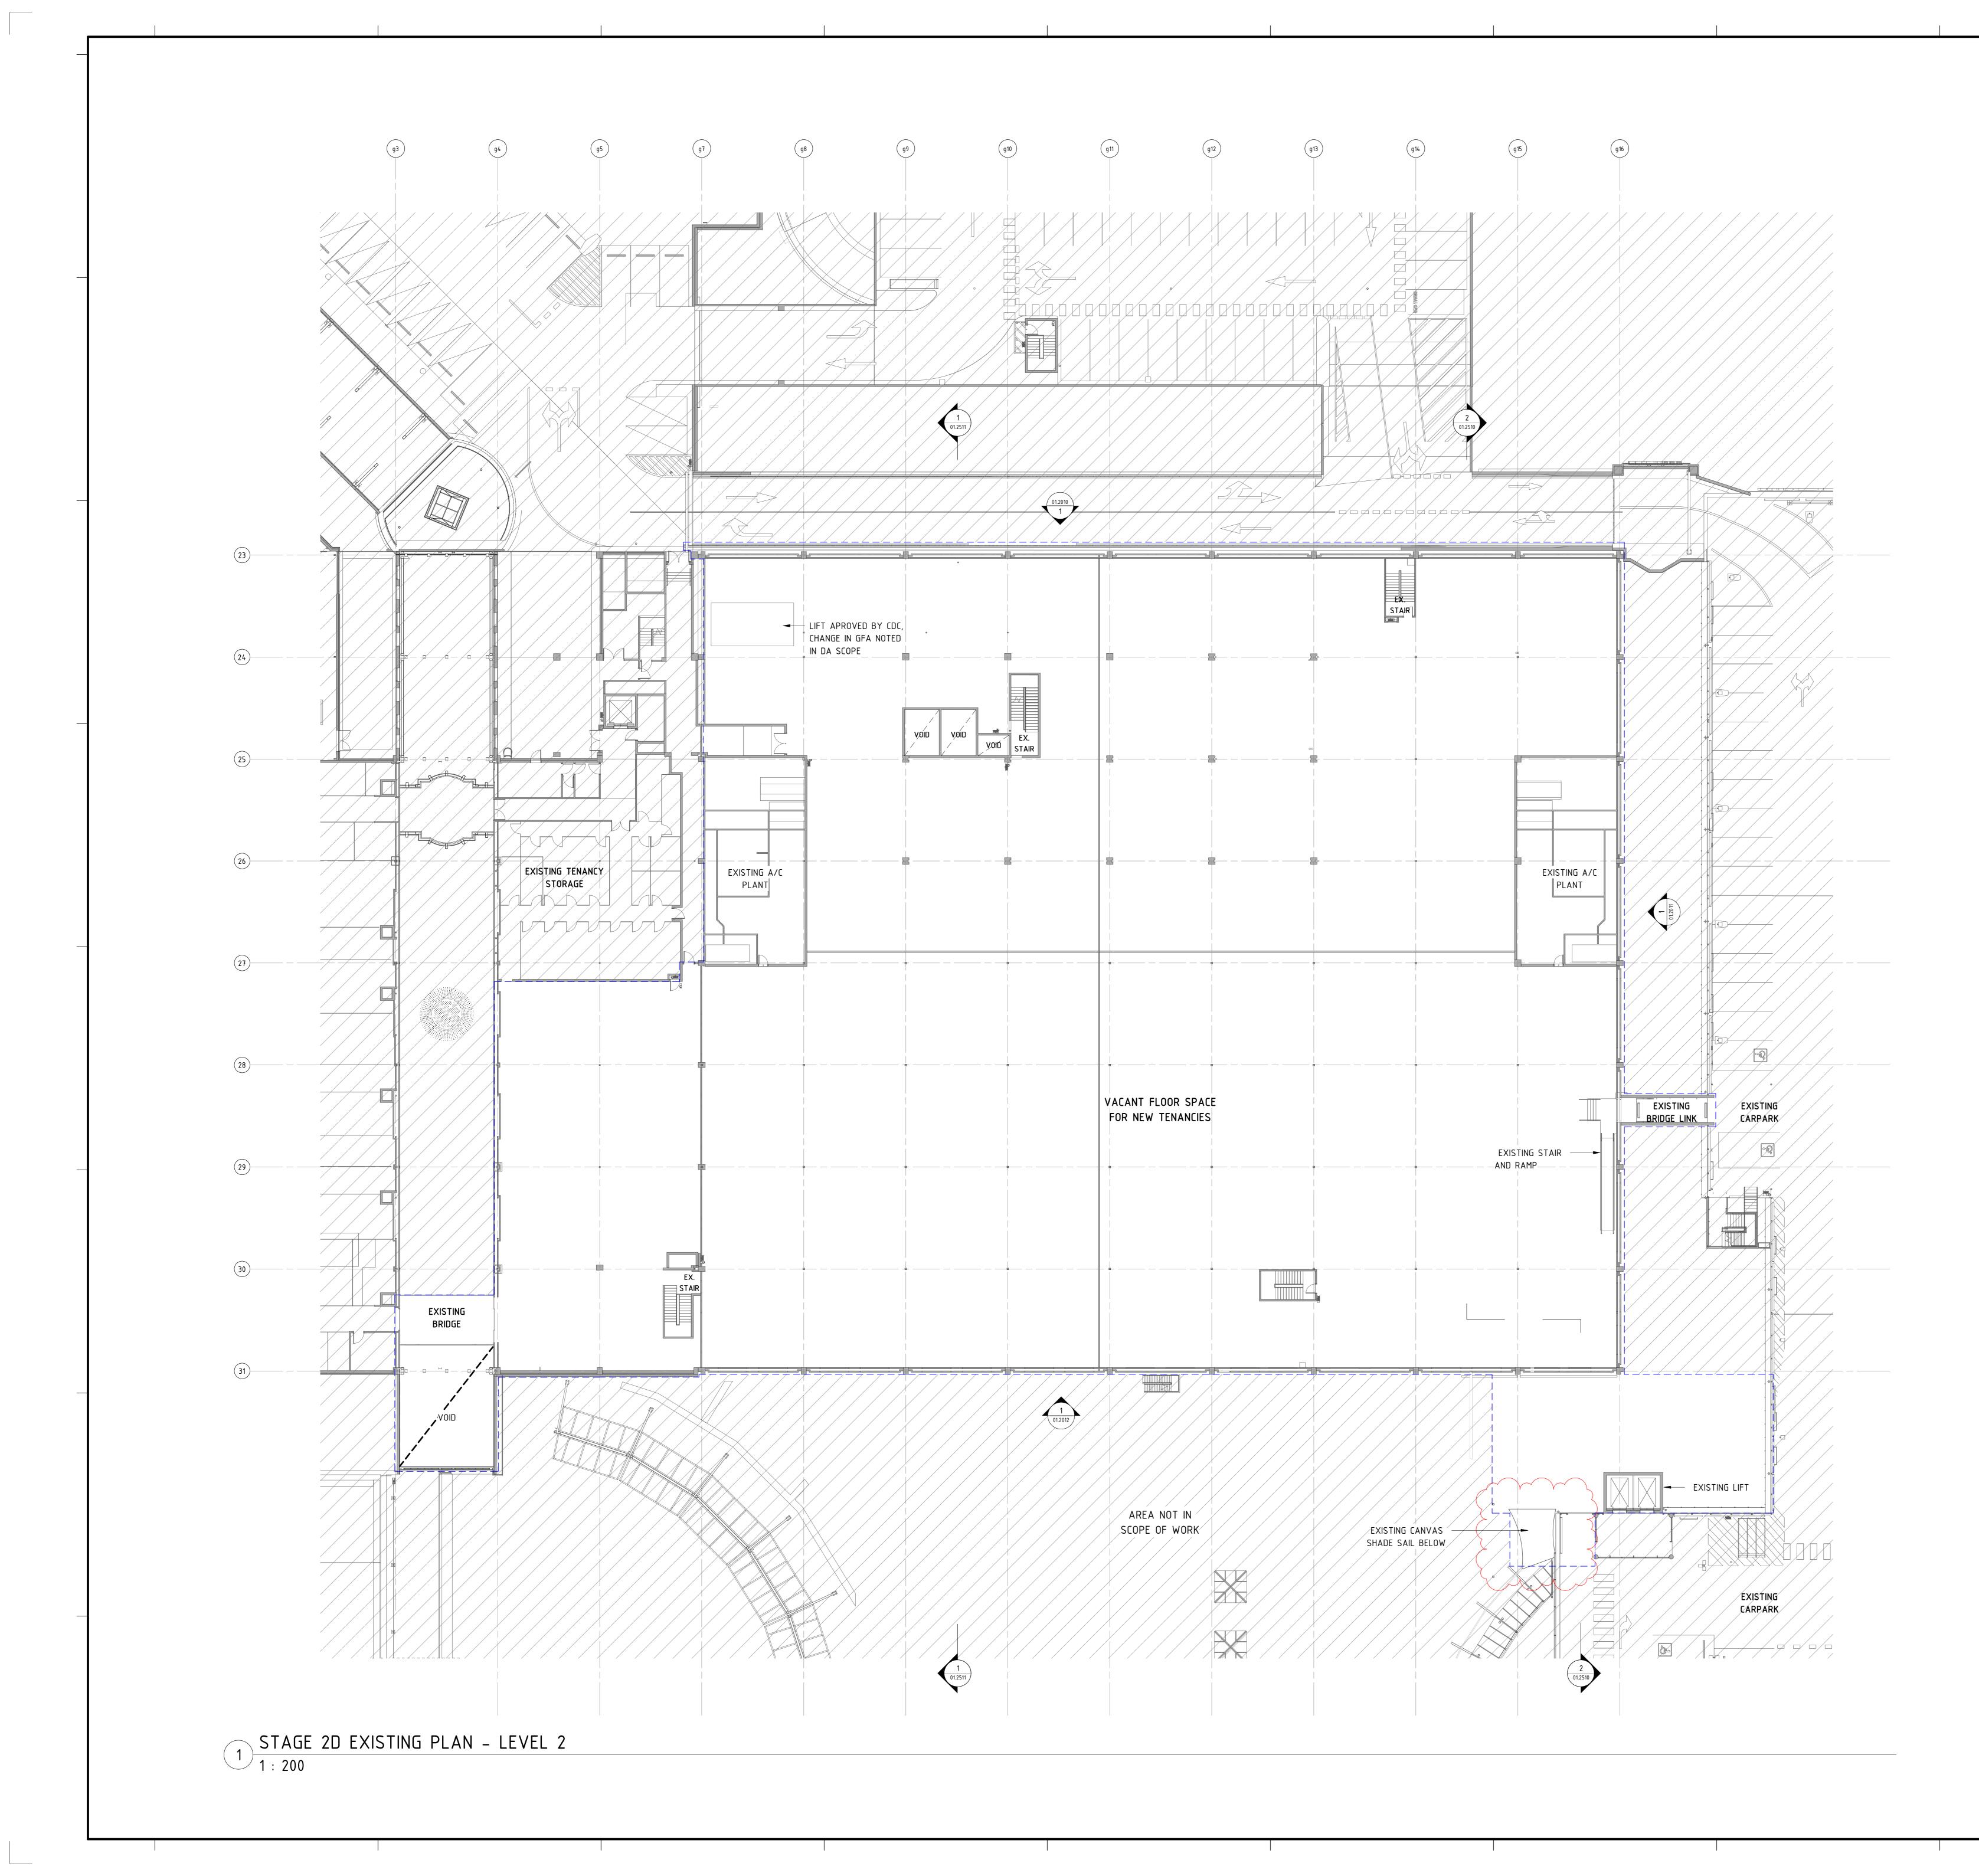

SCOPE LEGEND 20 AREA IN SCOPE 041 AREA NOT IN SCOPE ယ 6 
 B
 28/04/2023
 LC
 ISSUE FOR DA REV

 A
 25/08/2022
 PS
 LC
 ISSUE FOR DA REVIEW

 Rev.
 Date
 By
 Chk
 Chk
 SITE ADDRESS : 145 OLD PITTWATER ROAD, BROOKVALE NSW 2100 CROSS STREET ZONE 6 NI dexus SCENTRE GROUP Scentre Design & Construction "people protecting people" General Note ALL DIMENSIONS TO BE CHECKED ON SITE, WRITTEN DIMENSIONS ONLY TO BE USED. REFER TO ALL DETAIL DRAWINGS, STRUCTURAL, MECHANICAL & SERVICES DRAWINGS BEFORE COMMENCING WORK. REFER ANY DISCREPANCIES TO THE ARCHITECT. DO NOT SCALE FROM DRAWINGS. COPYRIGHT OF THE DESIGN SHOWN HEREIN IS RETAINED BY SCENTRE DESIGN AND CONSTRUCTIO WRITTEN AUTHORITY IS REQUIRED FOR ANY REPRODUCTION. SCENTRE GROUP Creating Extra-ordinary Places, Connecting & Enriching Communit WARRINGAH STAGE 2B DEVELOPMENT APPLICATION Scentre Design and Construction Pty Limited 85 Castlereagh Street. Sydney NSW 2000 Phone (02) 9358 7000 Fax (02) 9028 8500 GPO Box 4004 Sydney NSW 2001 ACN 000 267 265 STAGE 2D **EXISTING PLAN -**LEVEL 02 Drawing Scale Scale Bar 1:1 As indicated Project No. Plot Date **D11762** 16/05/2023 11:51:21 AM Revision wing No SDC-01.0413 Β