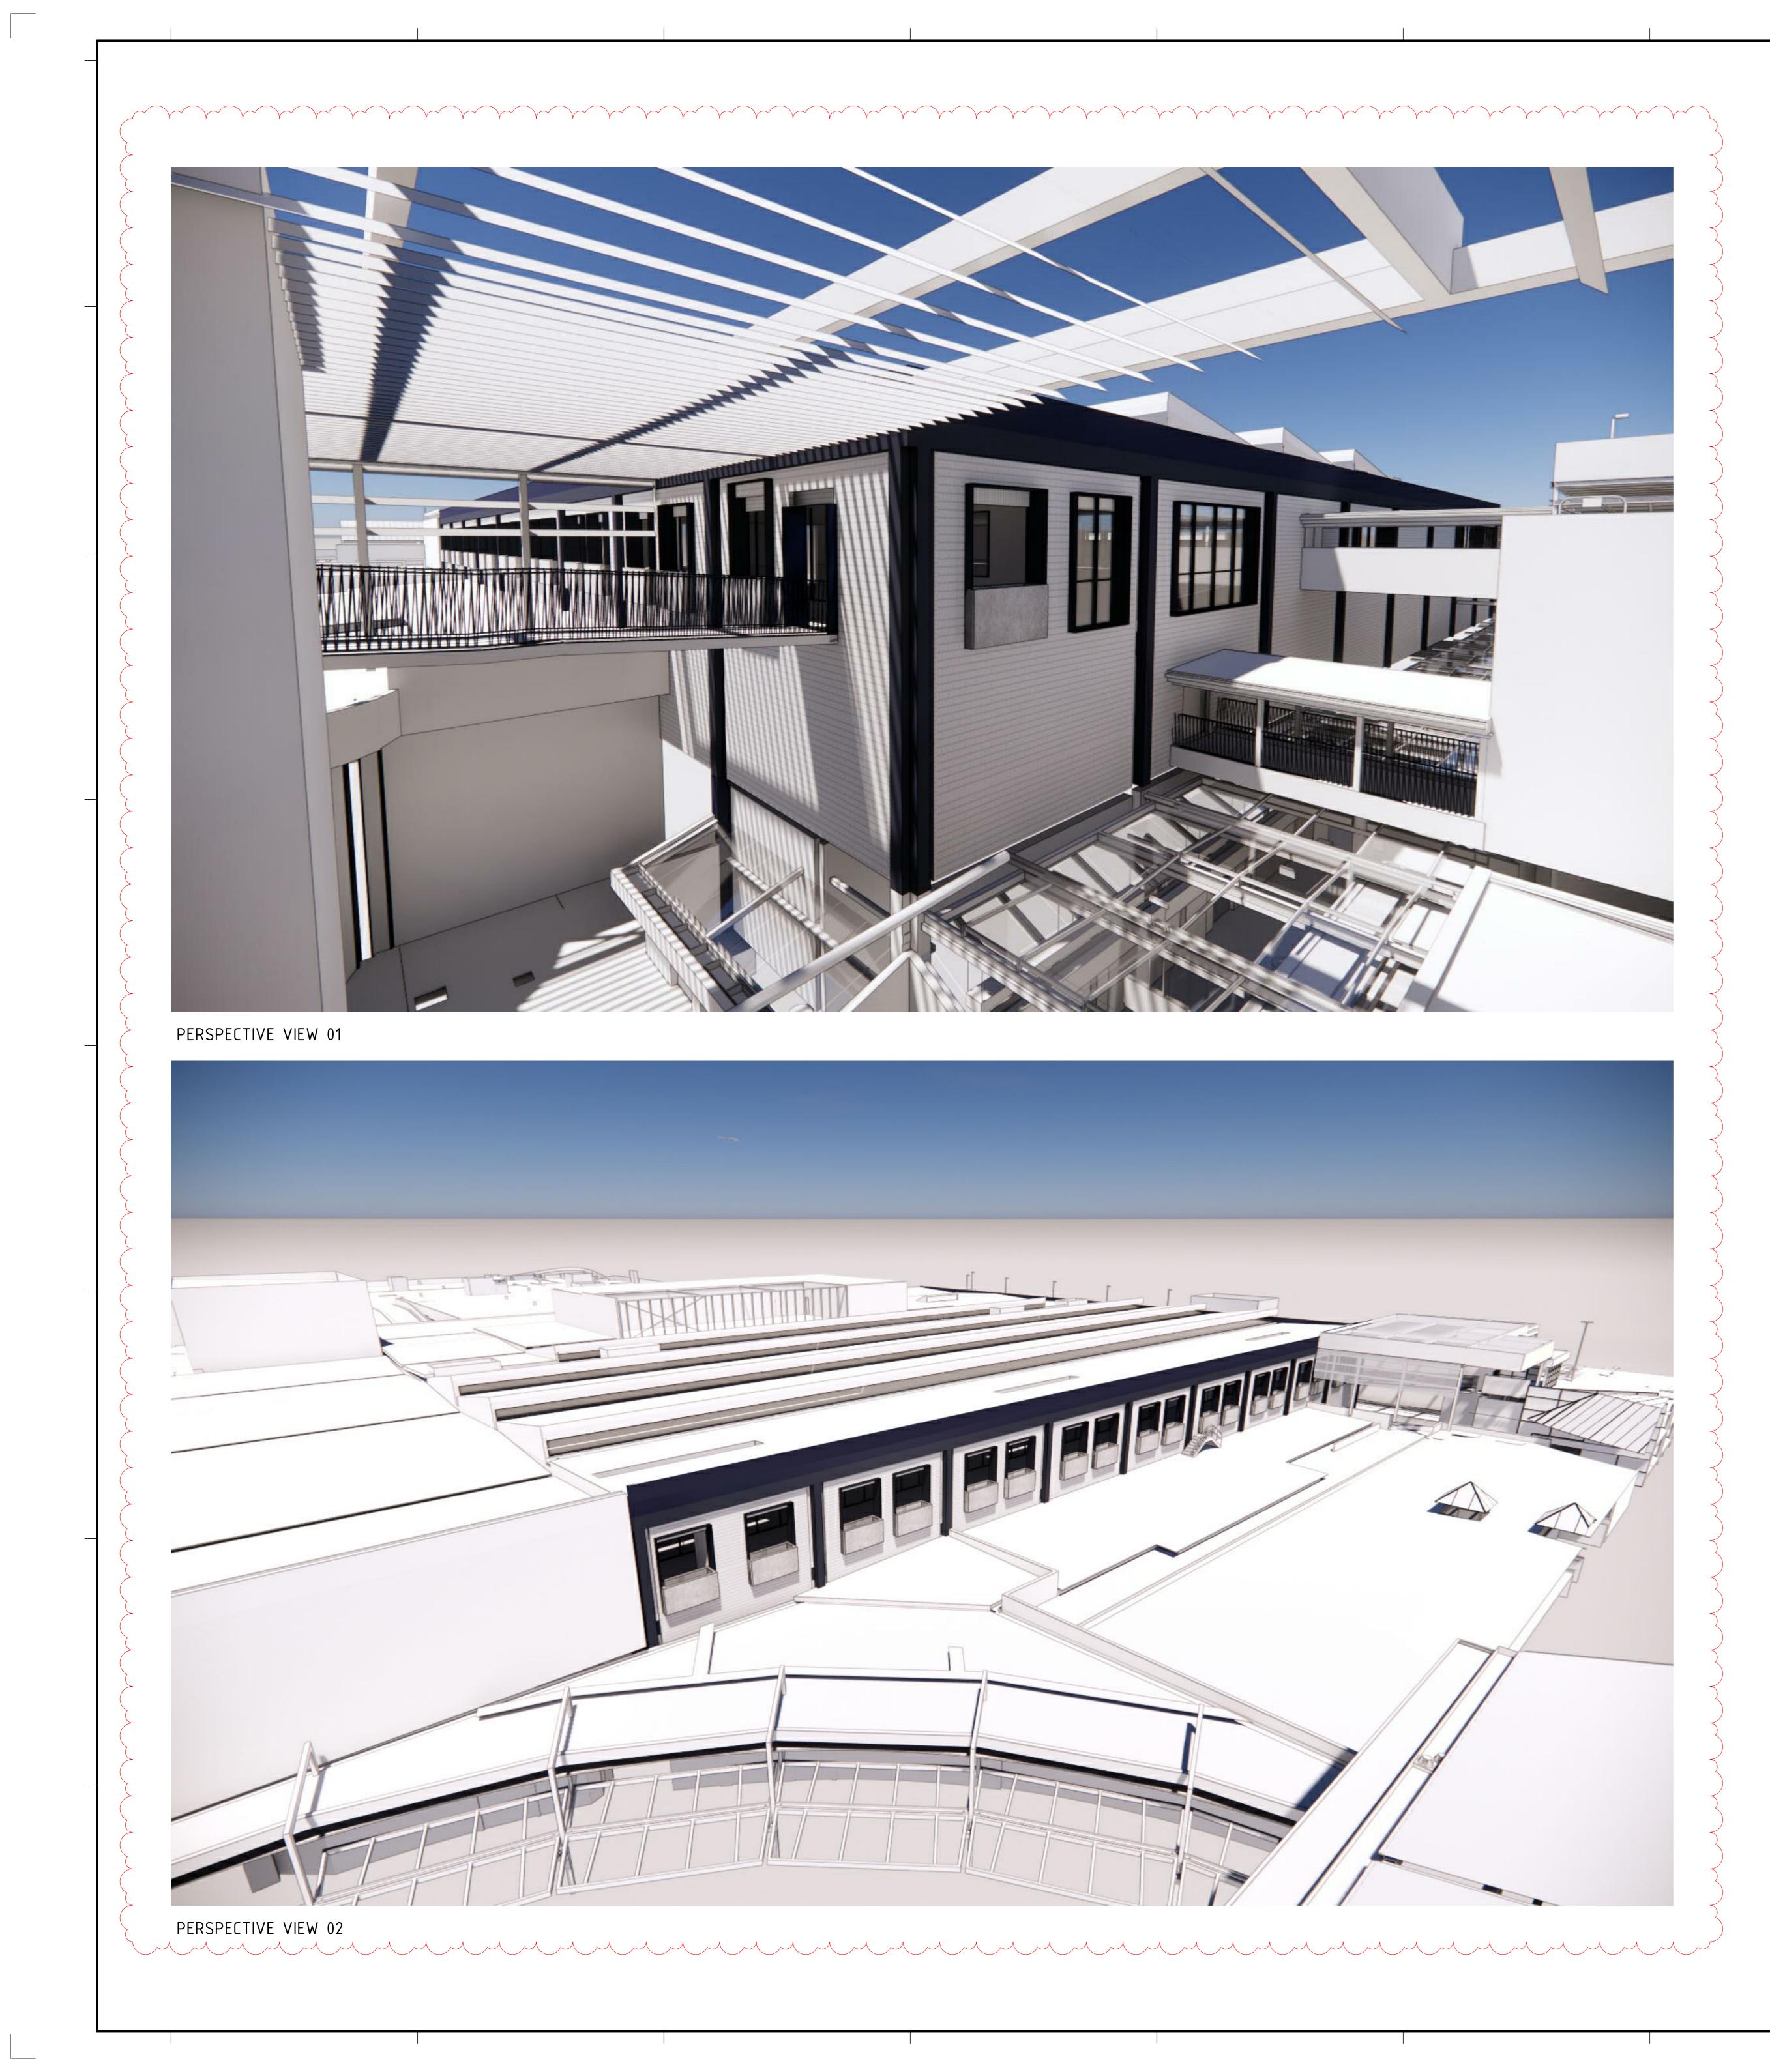

## WESTFIELD WARRINGAH **STAGE 2D DEVELOPMENT APPLICATION**

| SHEET NU. | SHEET NAME                      | SLALE |  |
|-----------|---------------------------------|-------|--|
| 01.0010   | COVER SHEET                     | NTS   |  |
| 01.0011   | SITE ANALYSIS                   | NTS   |  |
| 01.0012   | SITE PLAN – GROUND LEVEL        | 1:700 |  |
| 01.0013   | SITE PLAN - LEVEL 01            | 1:700 |  |
| 01.0014   | SITE PLAN - LEVEL 02            | 1:700 |  |
| 01.0015   | GFA PLAN                        | 1:500 |  |
| 01.0411   | EXISTING PLAN - GROUND LEVEL    | 1:200 |  |
| 01.0412   | EXISTING PLAN - LEVEL 01        | 1:200 |  |
| 01.0413   | EXISTING PLAN - LEVEL 02        | 1:200 |  |
| 01.0414   | EXISTING PLAN - ROOF            | 1:200 |  |
| 01.0511   | DEMOLITION PLAN - GROUND LEVEL  | 1:200 |  |
| 01.0512   | DEMOLITION PLAN - LEVEL 01      | 1:200 |  |
| 01.0513   | DEMOLITION PLAN - LEVEL 02      | 1:200 |  |
| 01.0514   | DEMOLITION PLAN - ROOF          | 1:200 |  |
| 01.0811   | PROPOSED PLAN – GROUND LEVEL    | 1:200 |  |
| 01.0812   | PROPOSED PLAN - LEVEL 01        | 1:200 |  |
| 01.0813   | PROPOSED PLAN - LEVEL 02        | 1:200 |  |
| 01.0814   | PROPOSED PLAN - ROOF            | 1:200 |  |
| 01.2010   | NORTH ELEVATION                 | 1:100 |  |
| 01.2011   | EAST ELEVATION                  | 1:100 |  |
| 01.2012   | SOUTH ELEVATION                 | 1:100 |  |
| 01.2013   | WEST ELEVATION                  | 1:100 |  |
| 01.2510   | SECTIONS - EAST                 | 1:100 |  |
| 01.2511   | SECTIONS - WEST                 | 1:100 |  |
| 01.2550   | DETAIL – NEW BRIDGE LINK        | 1:50  |  |
| 01.3010   | 3D PERSPECTIVES                 | NTS   |  |
| 01.4010   | SHADOW DIAGRAMS – SUMMER        | 1:500 |  |
| 01.4011   | SHADOW DIAGRAMS – WINTER        | 1:500 |  |
| 01.5010   | DCP OVERLAY                     | 1:700 |  |
| 01.5011   | DCP – HEIGHT PROVISIONS DIAGRAM | NTS   |  |
|           |                                 |       |  |