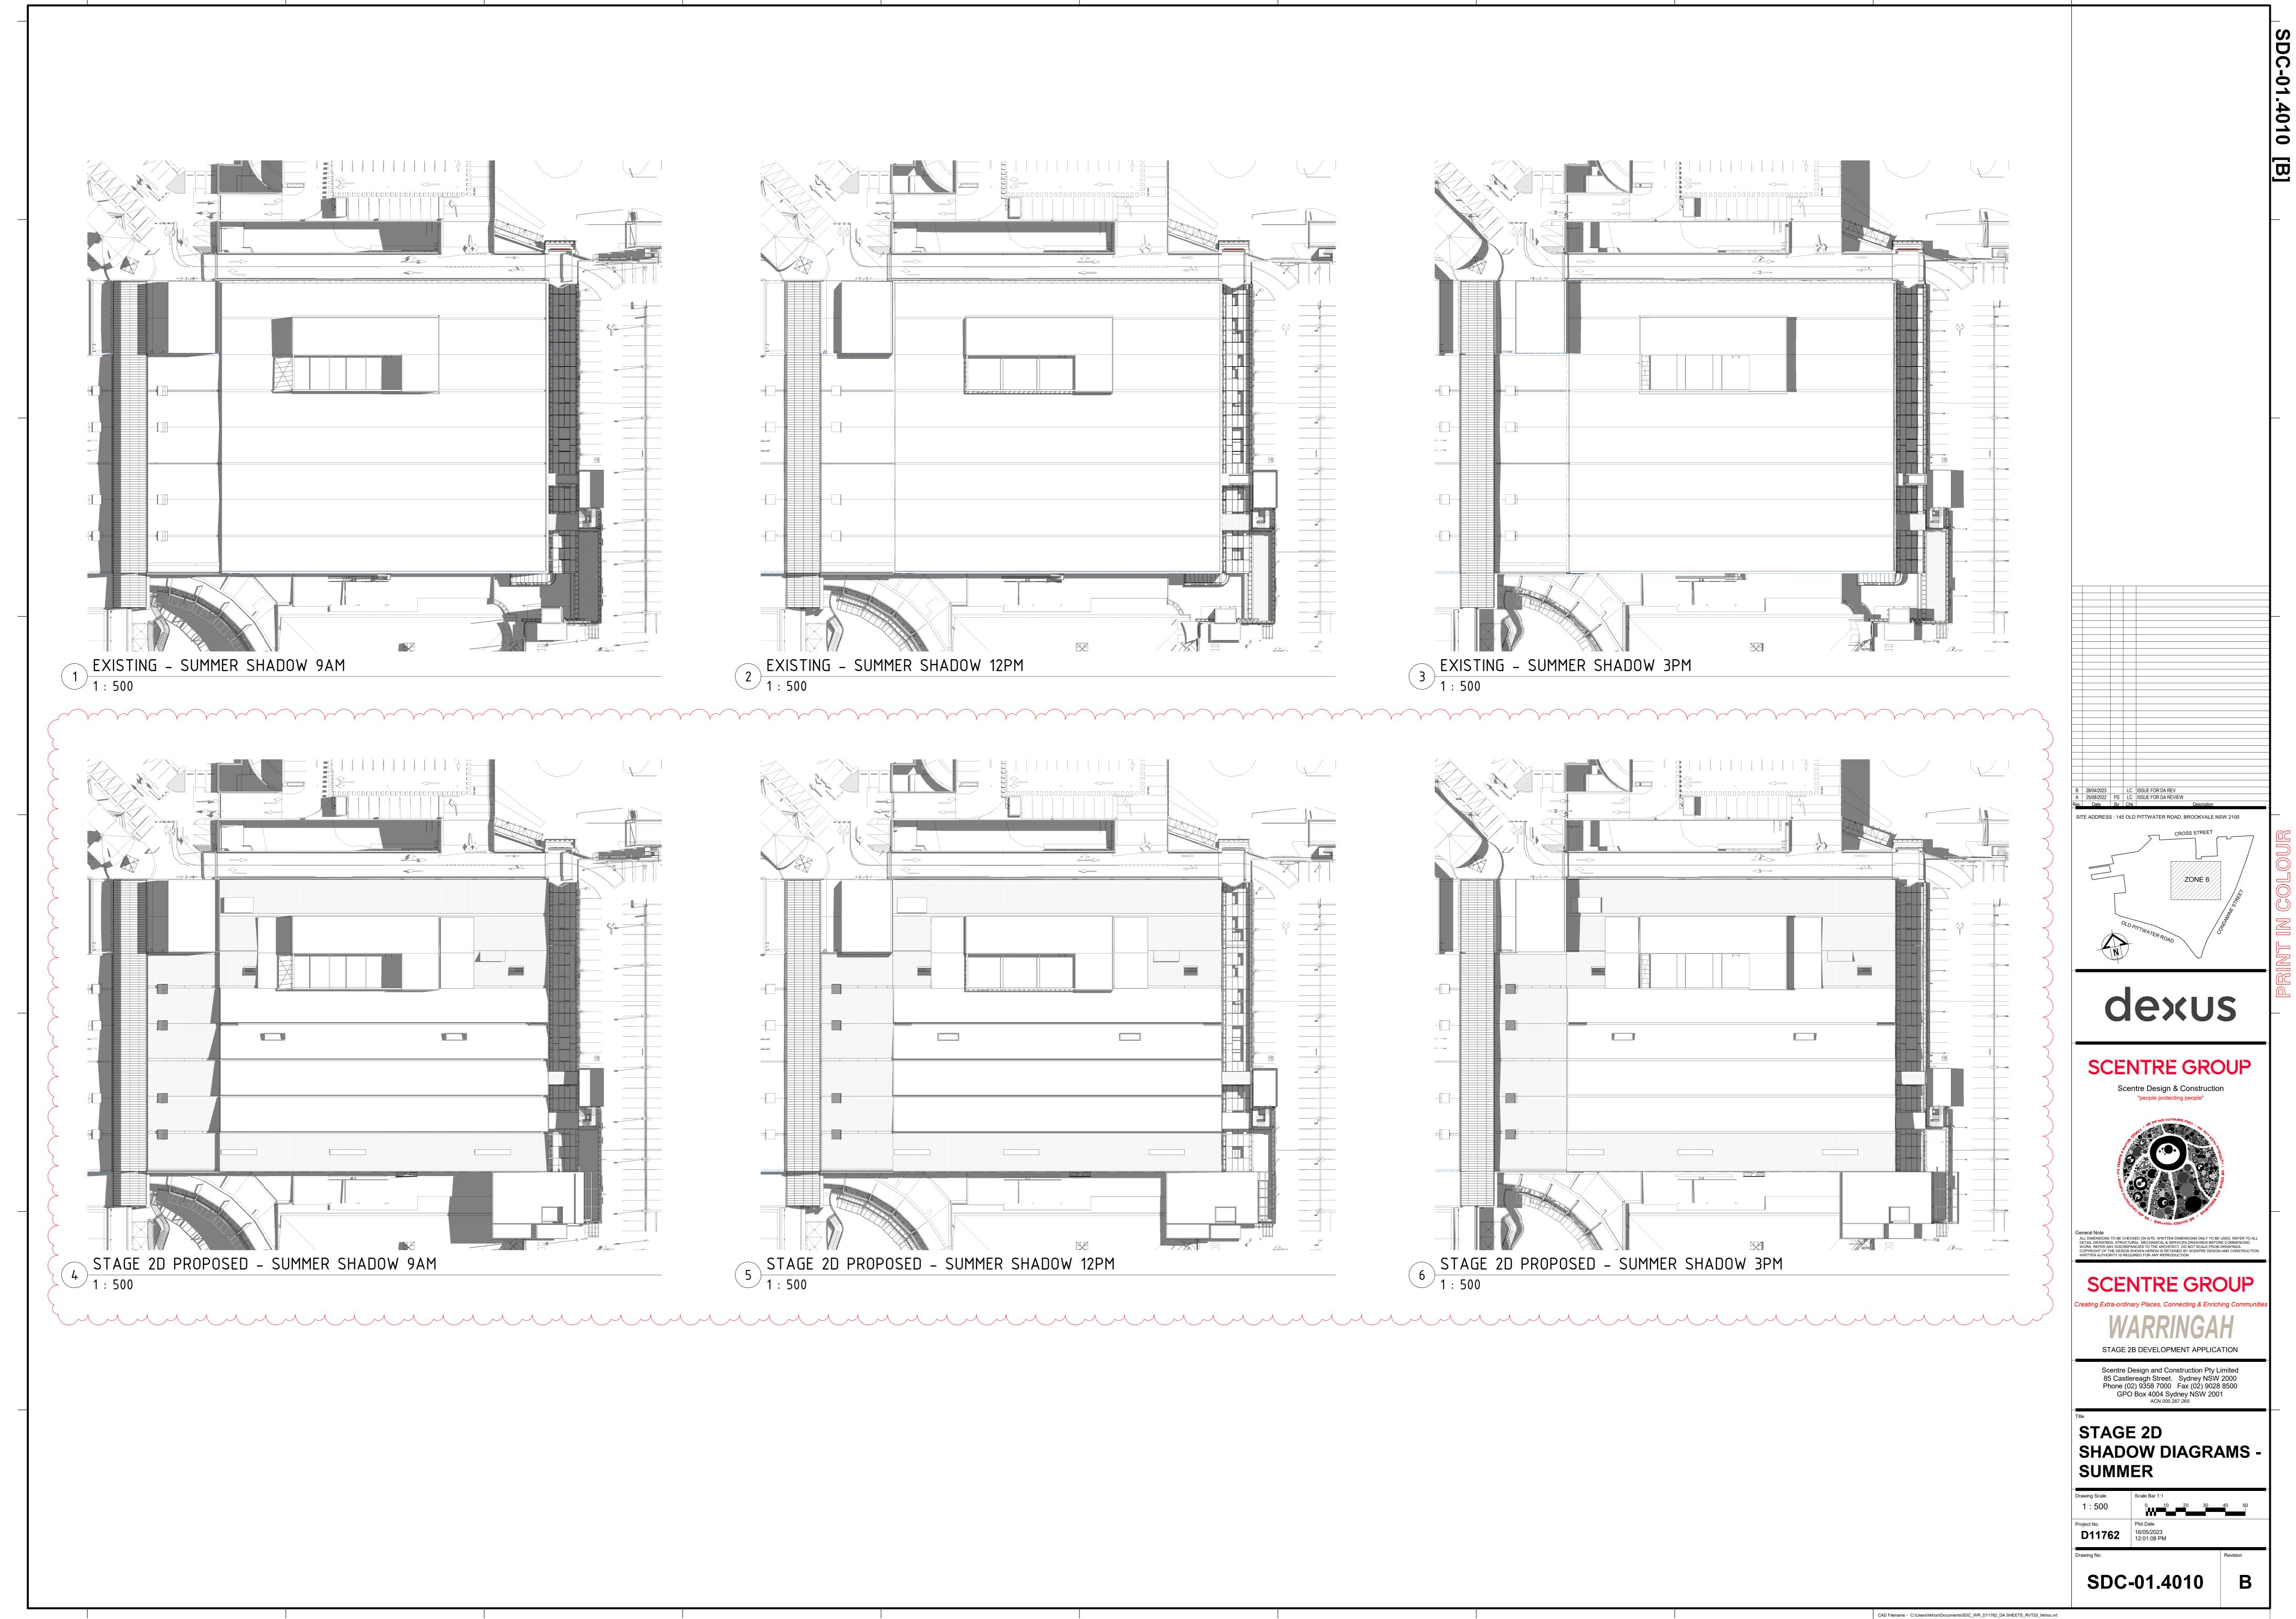

PM                                                                                                                                               |                           |
| Dra                    | awing No.                        |                  |                 |                                                                                                                                                                                     | Revision                  |
|                        | SD                               | )C               | , =             | 01.2511                                                                                                                                                                             | B                         |















| SCOPE LEGEND         PROPOSED WORKS ABOVE DCP         HEIGHT PROVISION         EXISTING ROOF ABOVE DCP         HEIGHT PROVISION         DCP HEIGHT PROVISION RL 25.000         DCP HEIGHT PROVISION RL 28.000                                  | SDC-01.5011 [B] |  |  |  |  |
|------------------------------------------------------------------------------------------------------------------------------------------------------------------------------------------------------------------------------------------------|-----------------|--|--|--|--|
|                                                                                                                                                                                                                                                |