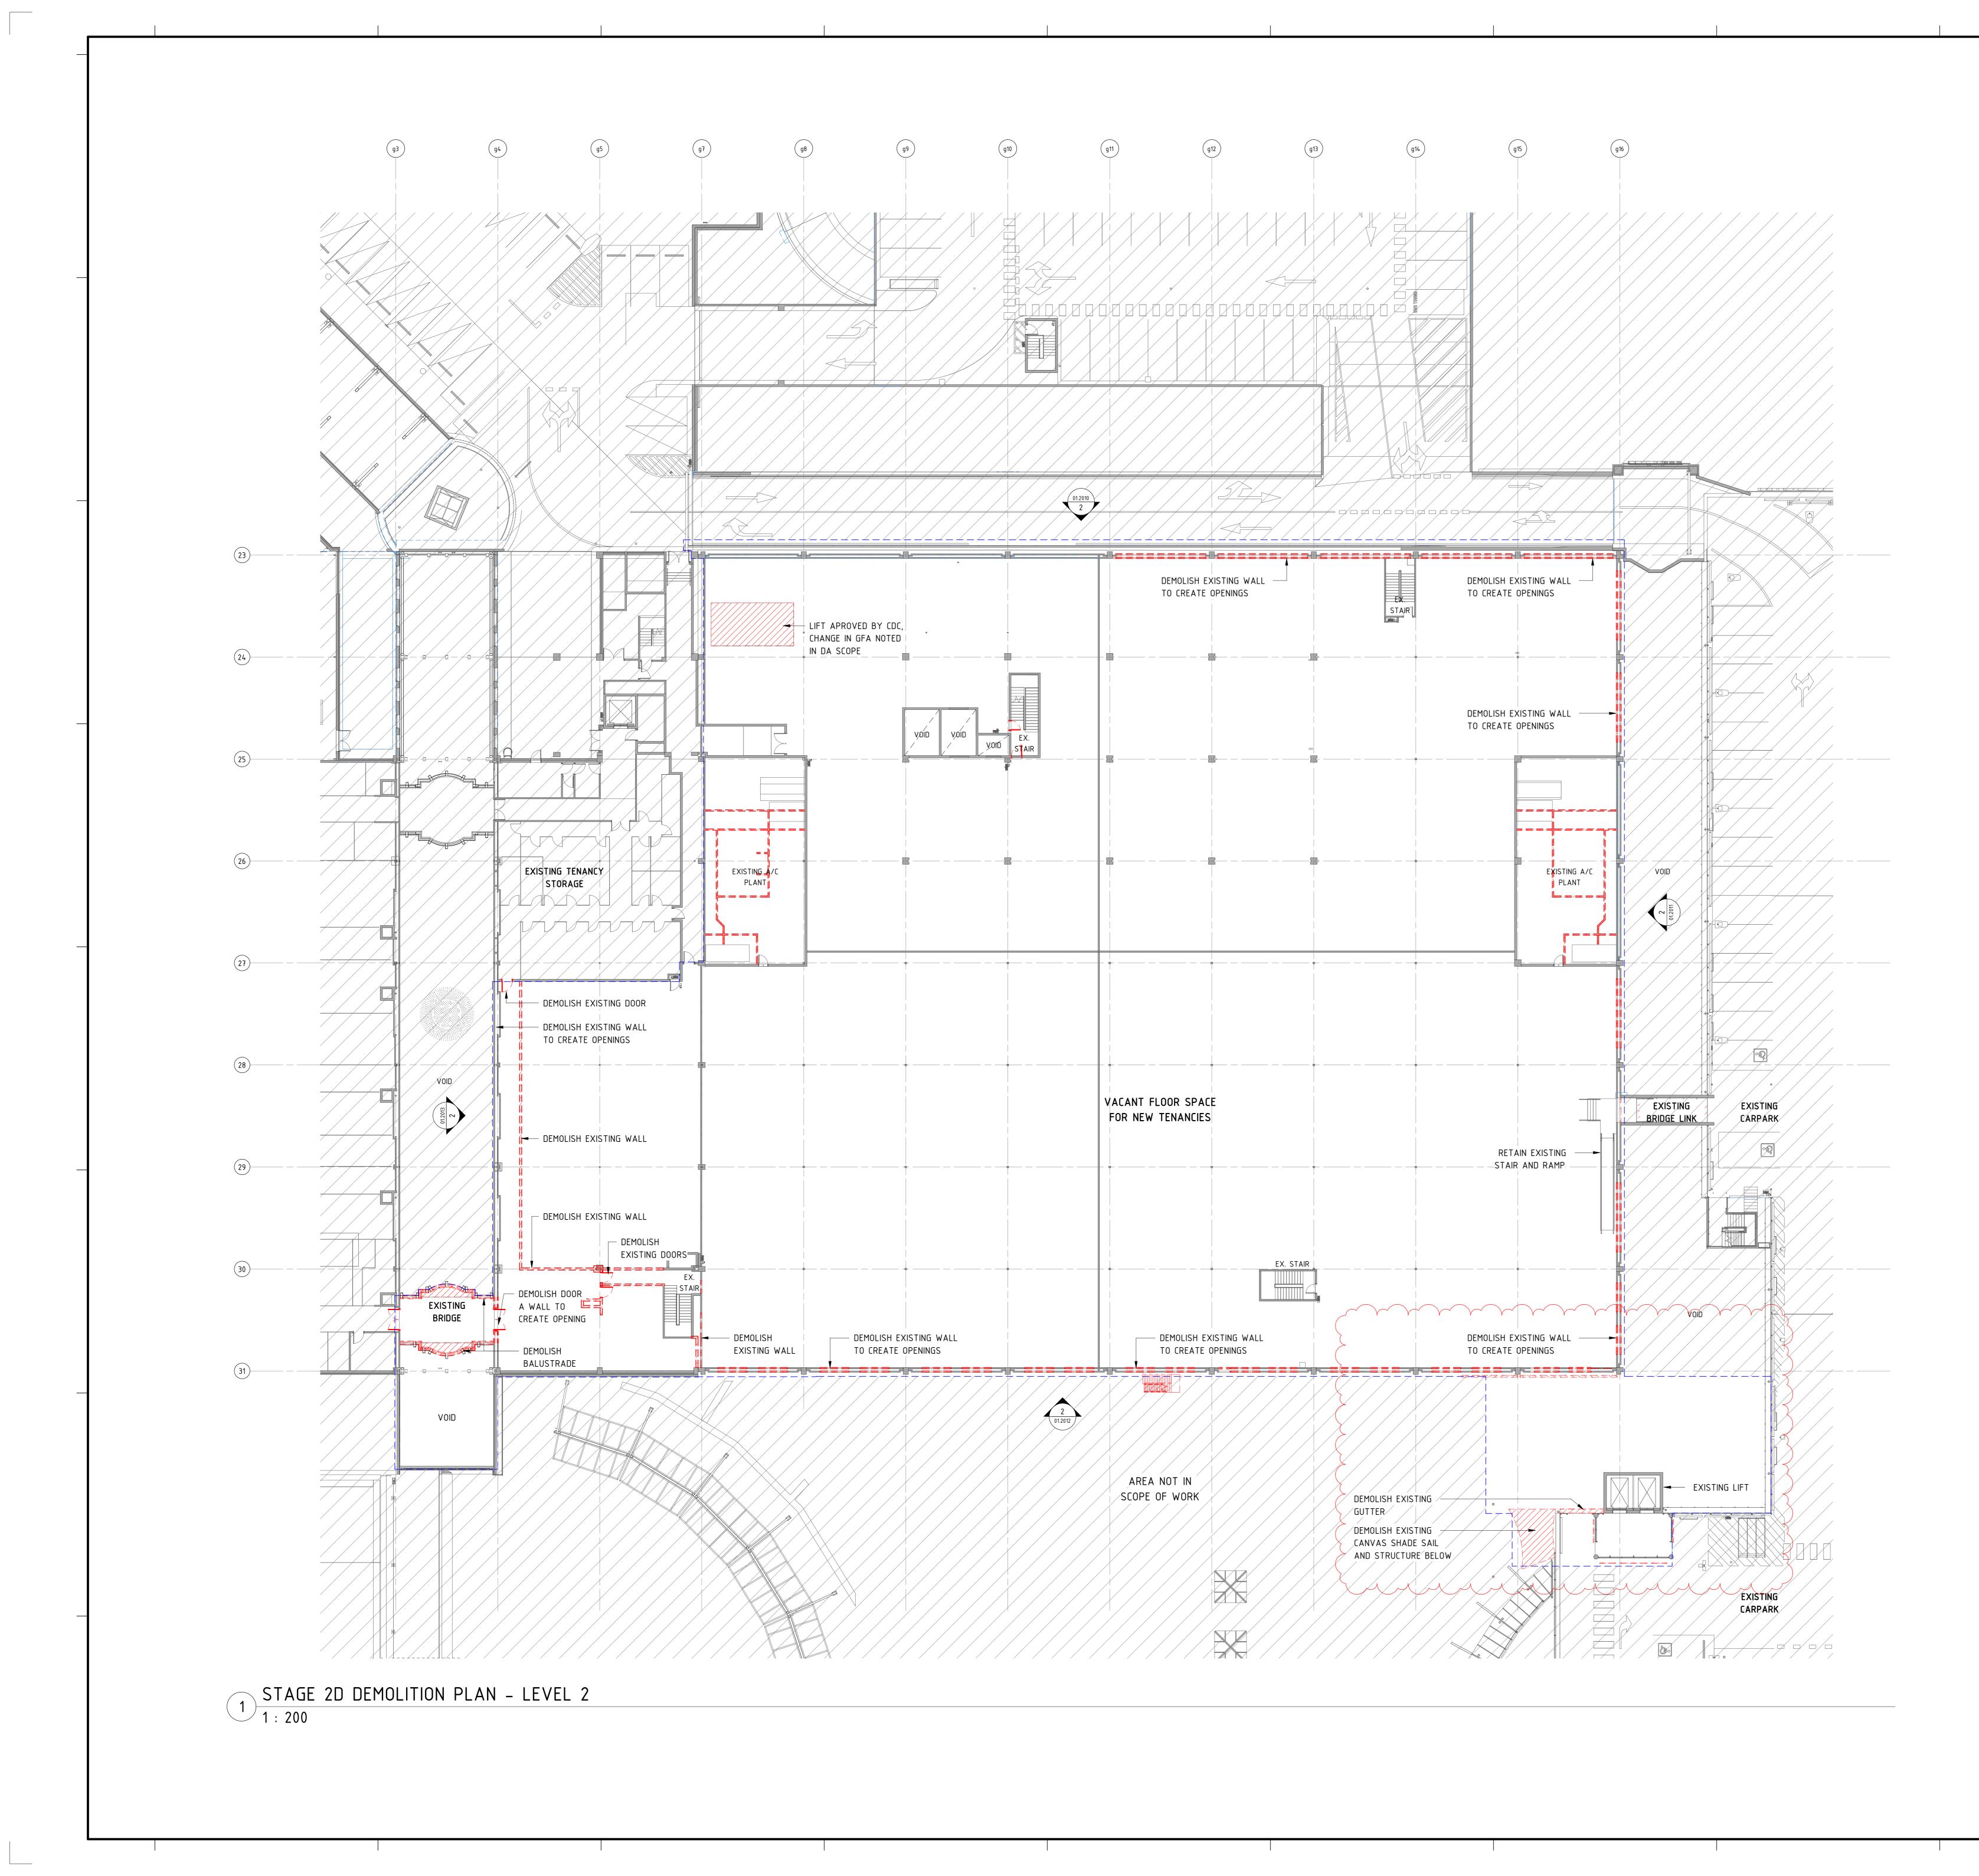

SITE, WRITTEN DIMENSIONS ONLY TO BE USED. REFER TO ALL DETAIL DRAWINGS, STRUCTURAL, MECHANICAL & SERVICES DRAWINGS BEFORE COMMENCING WORK. REFER ANY DISCREPANCIES TO THE ARCHITECT. DO NOT SCALE FROM DRAWINGS. COPYRIGHT OF THE DESIGN SHOWN HEREIN IS RETAINED BY SCENTRE DESIGN AND CONSTRUCTIO WRITTEN AUTHORITY IS REQUIRED FOR ANY REPRODUCTION. SCENTRE GROUP Creating Extra-ordinary Places, Connecting & Enriching Communit WARRINGAH STAGE 2B DEVELOPMENT APPLICATION Scentre Design and Construction Pty Limited 85 Castlereagh Street. Sydney NSW 2000 Phone (02) 9358 7000 Fax (02) 9028 8500 GPO Box 4004 Sydney NSW 2001 ACN 000 267 265 STAGE 2D **EXISTING PLAN -**LEVEL 02 Drawing Scale Scale Bar 1:1 As indicated Project No. Plot Date **D11762** 16/05/2023 11:51:21 AM Revision wing No SDC-01.0413 Β







|                    |                                 |                                  |                          |                |                                            |                                        |                                  |                                               |           |                                                 |         |   | SDC-01.0813 |
|--------------------|---------------------------------|----------------------------------|--------------------------|----------------|--------------------------------------------|----------------------------------------|----------------------------------|-----------------------------------------------|-----------|-------------------------------------------------|---------|---|-------------|
|