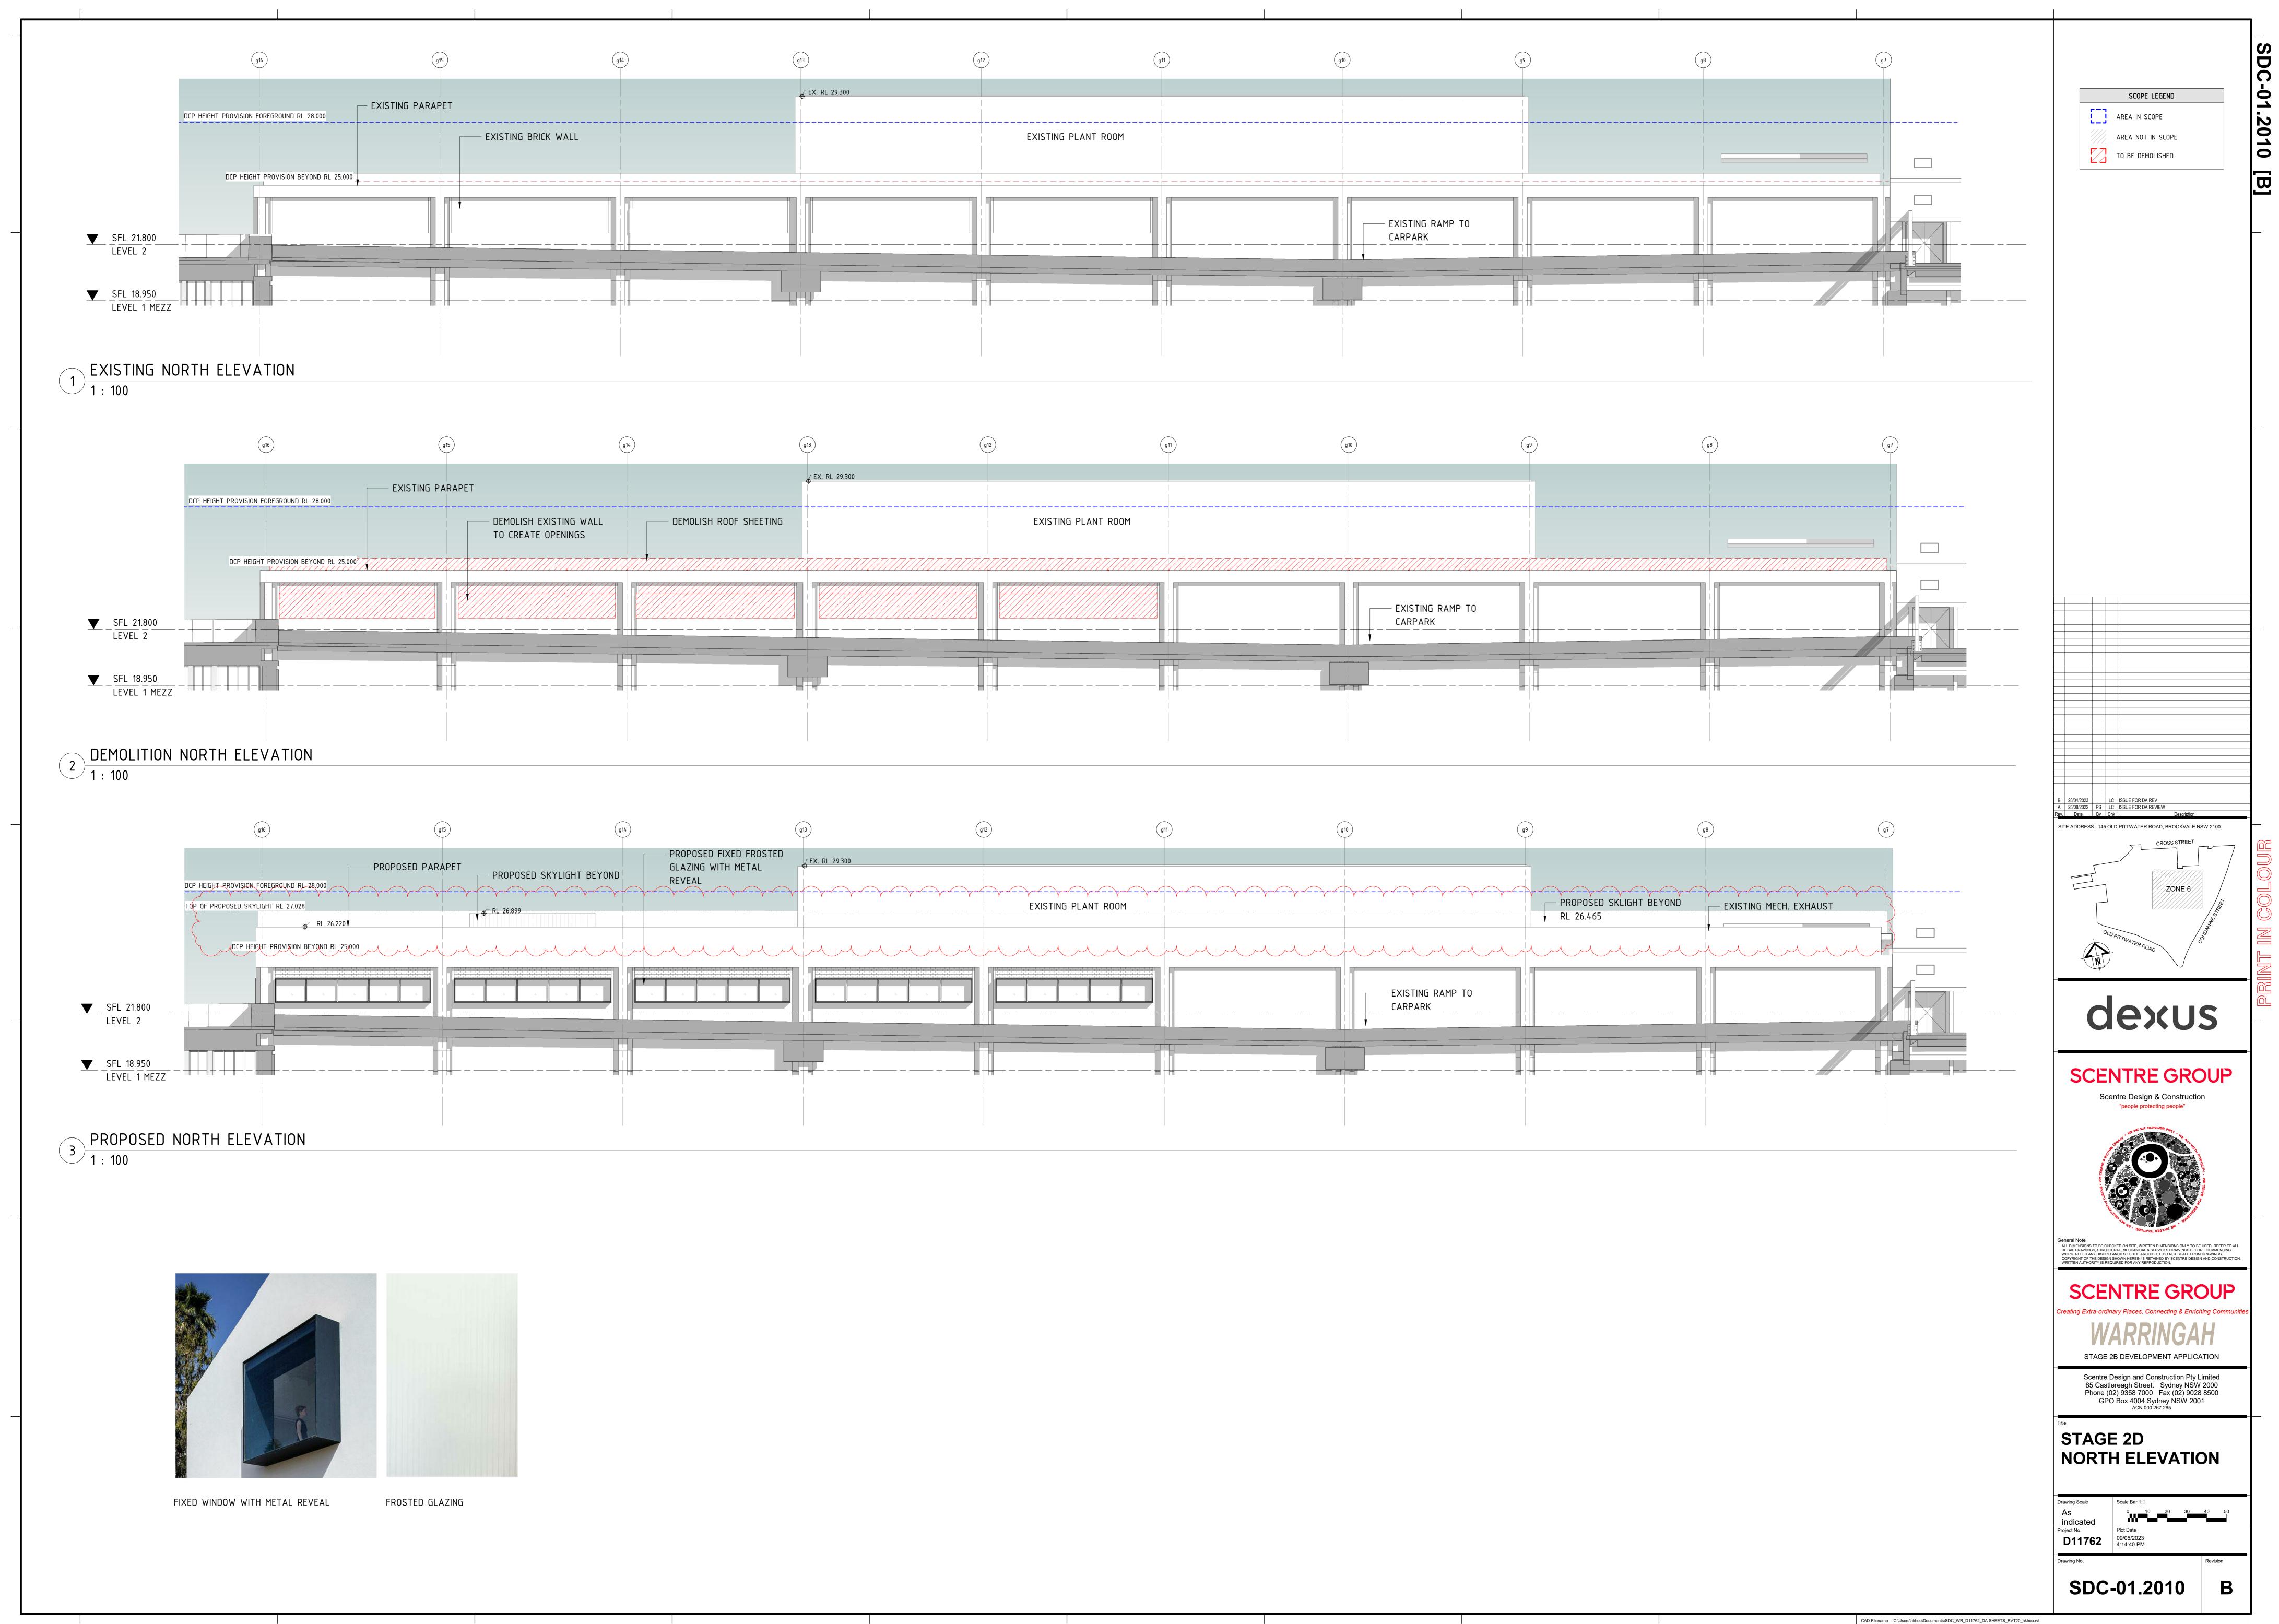

| g                |                        | (Elg            |                                         | g11       |
|------------------|------------------------|-----------------|-----------------------------------------|-----------|
|                  |                        | ∉ EX. RL 29.300 |                                         |           |
| G WALL<br>NGS    | DEMOLISH ROOF SHEETING |                 | EXISTING PLANT ROOM                     | <br> <br> |
| <i>         </i> |                        |                 | []]]]]]]]]]]]]]]]]]]]]]]]]]]]]]]]]]]]]] |           |
|                  |                        |                 |                                         |           |
|                  |                        |                 |                                         |           |
|                  |                        |                 |                                         | ,         |
|                  |                        |                 |                                         |           |
|                  | I                      | I I             | 1                                       | I         |

| g1         | 4                                                      | 13) (g        | 12) (g11)           |   |
|------------|--------------------------------------------------------|---------------|---------------------|---|
| iht Beyond | PROPOSED FIXED FROSTED<br>GLAZING WITH METAL<br>REVEAL | EX. RL 29.300 | EXISTING PLANT ROOM |   |
|            |                                                        |               |                     | _ |
|            |                                                        |               |                     |   |