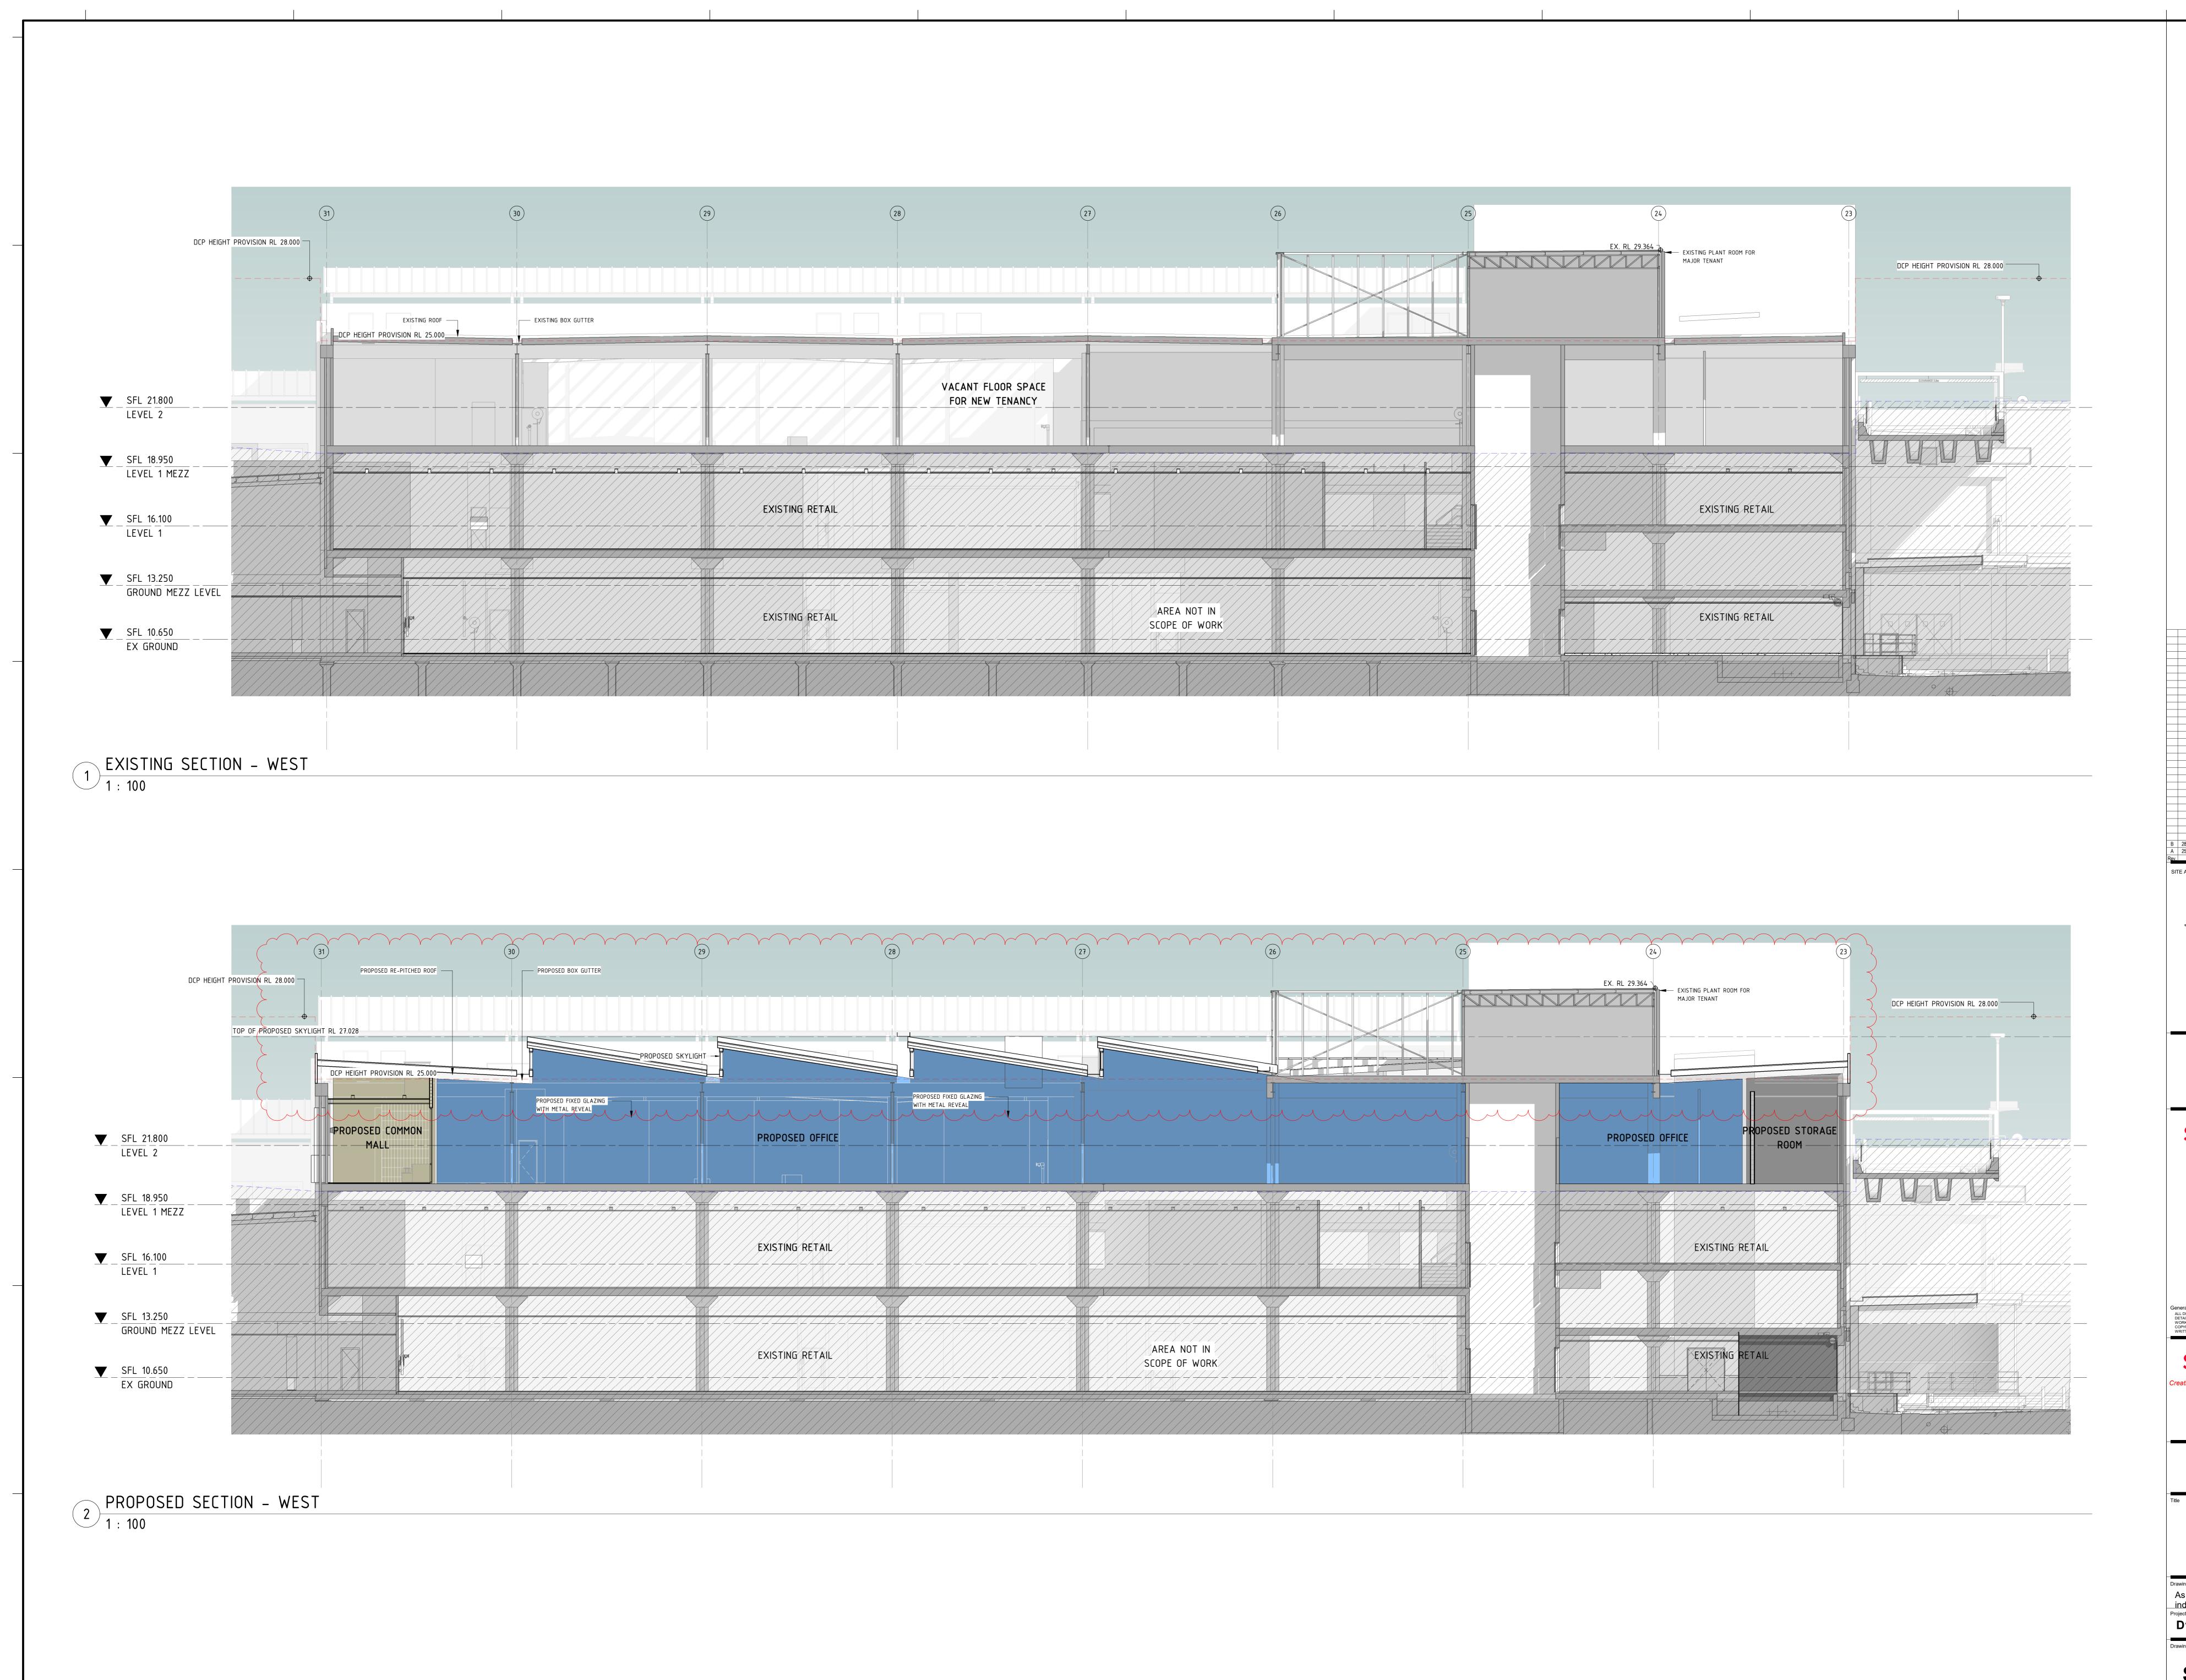

|                                               |
|                     |                            |                    |                                               |
| EXISTING RETAIL     |                            |                    |                                               |
|                     |                            |                    |                                               |
|                     |                            |                    |                                               |
|                     |                            |                    |                                               |
|                     |                            |                    |                                               |



I

|                        |                                  |                  |                 | SCOPE LEGEND                                                                                                                                                                        | SDC-01.2511               |
|------------------------|----------------------------------|------------------|-----------------|-------------------------------------------------------------------------------------------------------------------------------------------------------------------------------------|---------------------------|
|                        |                                  |                  |                 | AREA IN SCOPE