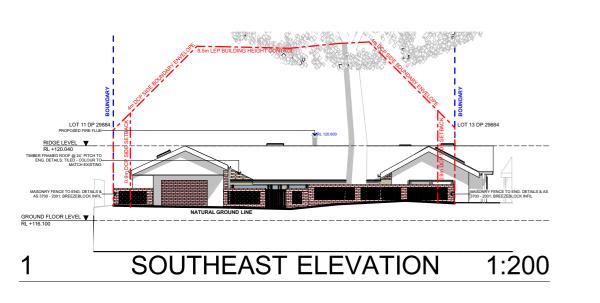

LEGEND

MONICA GUADAGNINO & WARREN McAULEY

CLIENT

PROJECT ADDRESS
19 LOXTON PLACE
FORESTVILLE 2087

DRAWING NO. NP01

**DATE**Friday, March 15, 2019

**DRAWING NAME**NOTIFICATION PLAN

1:200, 1:250 @A3