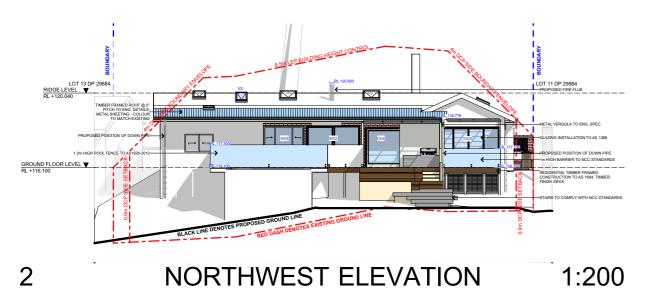

LEGEND

MONICA GUADAGNINO & WARREN McAULEY

CLIENT

PROJECT ADDRESS
19 LOXTON PLACE
FORESTVILLE 2087

DRAWING NO. NP01

**DATE**Friday, March 15, 2019

**DRAWING NAME**NOTIFICATION PLAN

1:200, 1:250 @A3