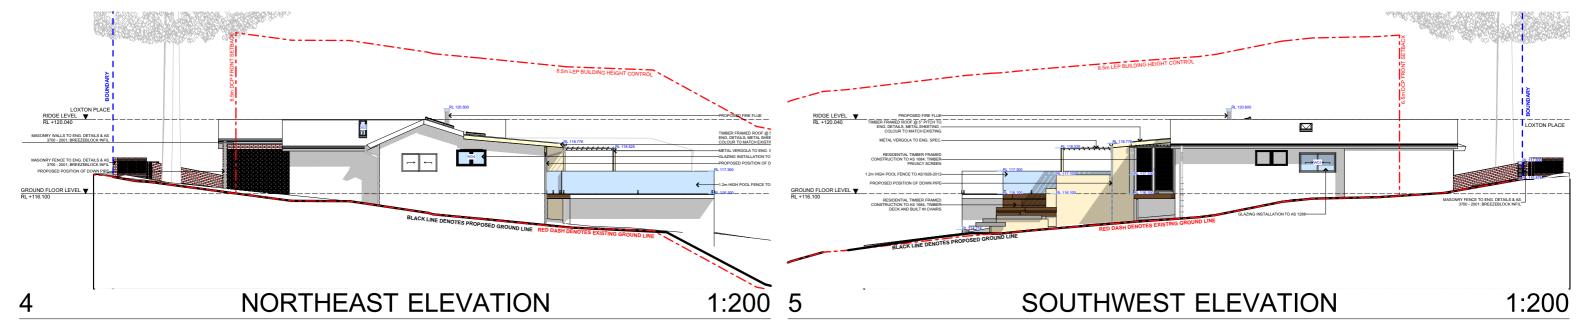

LEGEND

MONICA GUADAGNINO & WARREN McAULEY

CLIENT

PROJECT ADDRESS
19 LOXTON PLACE
FORESTVILLE 2087

DRAWING NO. NP01

**DATE**Friday, March 15, 2019

**DRAWING NAME**NOTIFICATION PLAN

1:200, 1:250 @A3