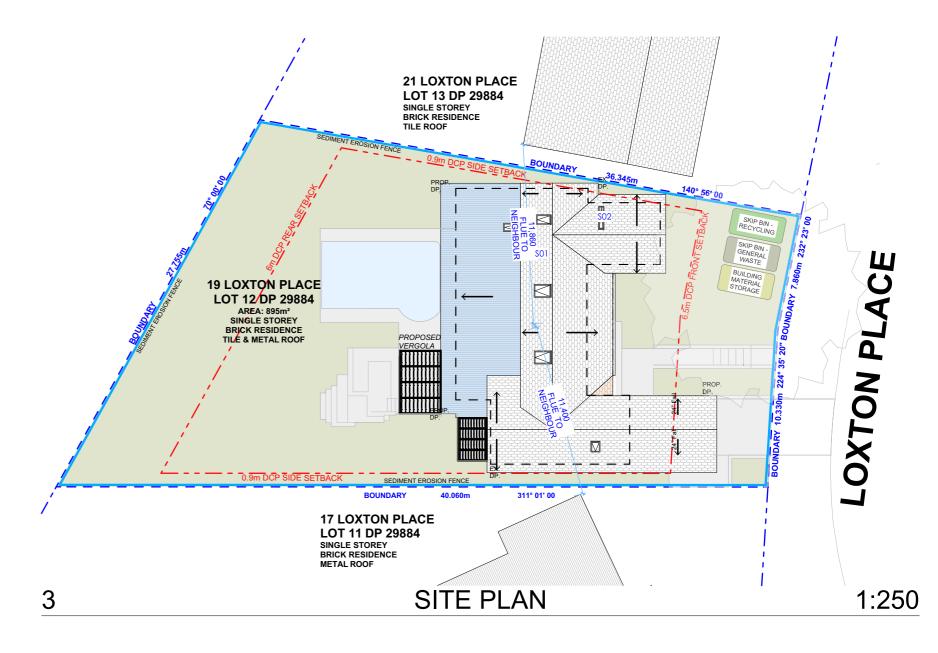

LEGEND

MONICA GUADAGNINO & WARREN McAULEY

CLIENT

PROJECT ADDRESS
19 LOXTON PLACE
FORESTVILLE 2087

DRAWING NO. NP01

**DATE**Friday, March 15, 2019

**DRAWING NAME**NOTIFICATION PLAN

1:200, 1:250 @A3